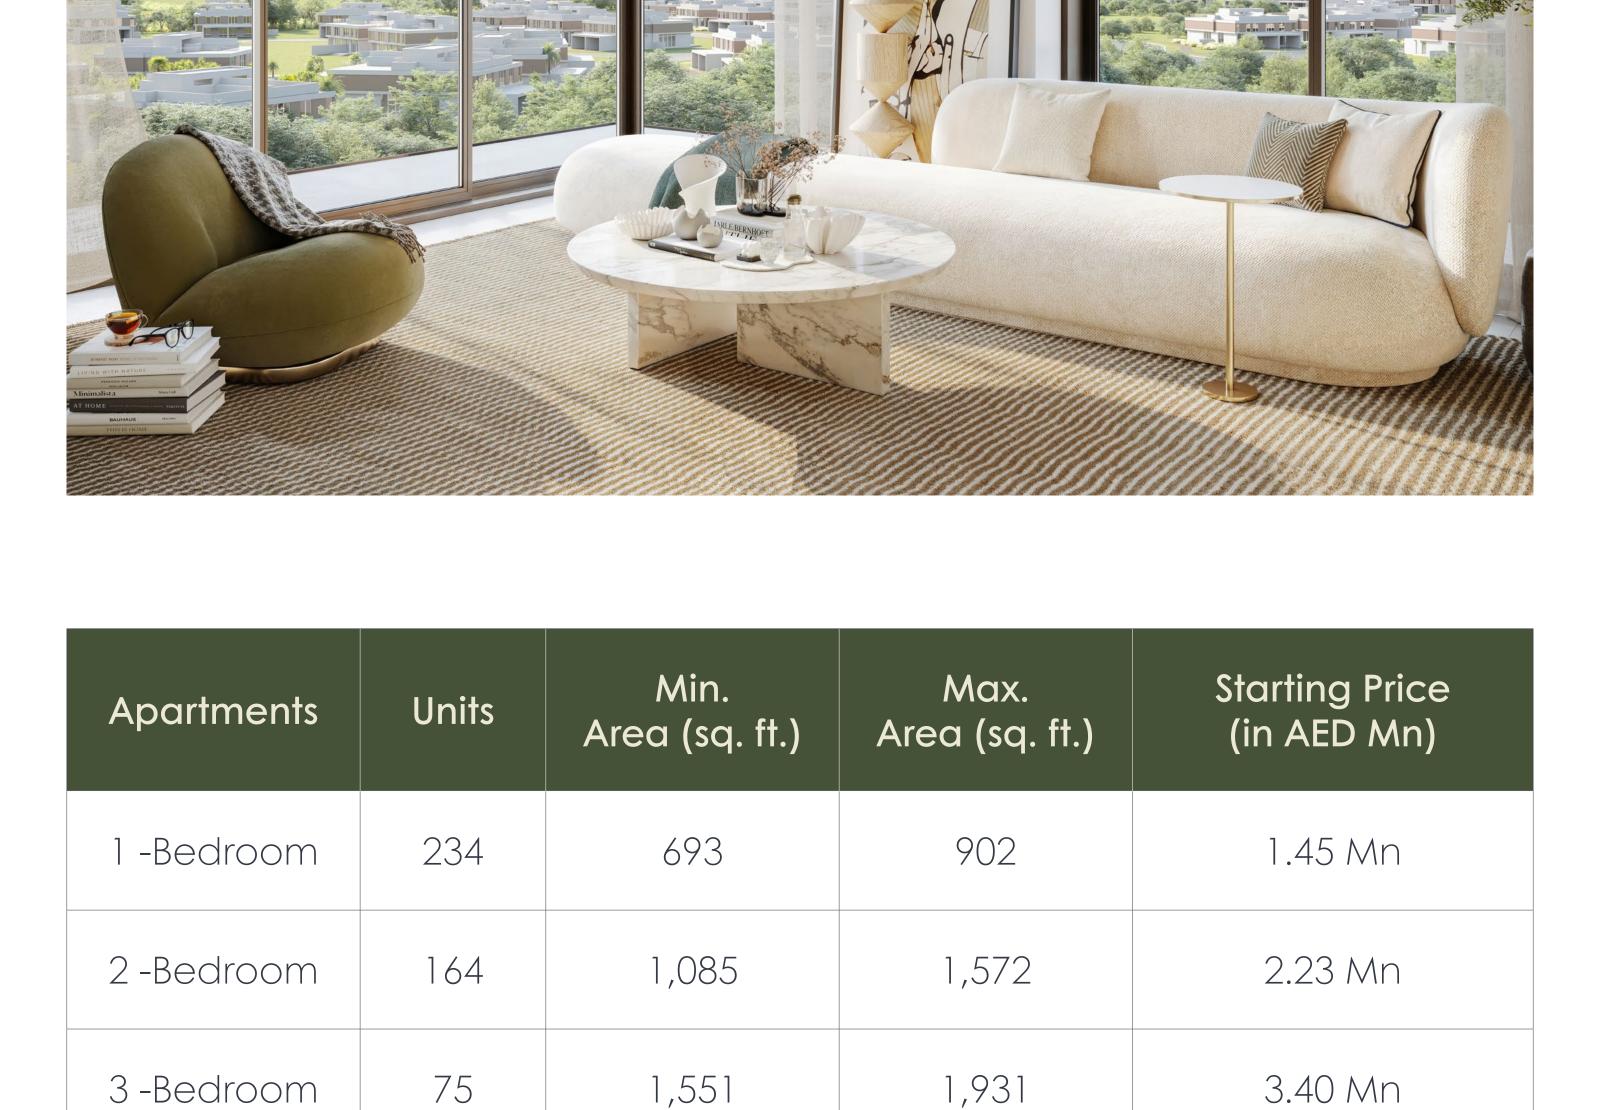

Spacious 1, 2 and 3 bedroom apartments thoughtfully designed

for the modern individual. Every home offers panoramic views,

modern amenities, and sophisticated finishes.

| Payment Plan |                                            |                    |          |
|--------------|--------------------------------------------|--------------------|----------|
| ı            | Instalment                                 | Payment Percentage | Date     |
|              | Down Payment                               | 10%                | JUL 2024 |
|              | 1st Instalment                             | 10%                | SEP 2024 |
|              | 2nd Instalment                             | 10%                | FEB 2025 |
|              | 3th Instalment                             | 10%                | JUL 2025 |
|              | 4th Instalment 20% Construction Completion | 10%                | APR 2026 |
|              | 5th Instalment 40% Construction Completion | 10%                | NOV 2026 |
|              | 6th Instalment 60% Construction Completion | 10%                | JUN 2027 |
|              | 7th Instalment                             | 10%                | JAN 2028 |