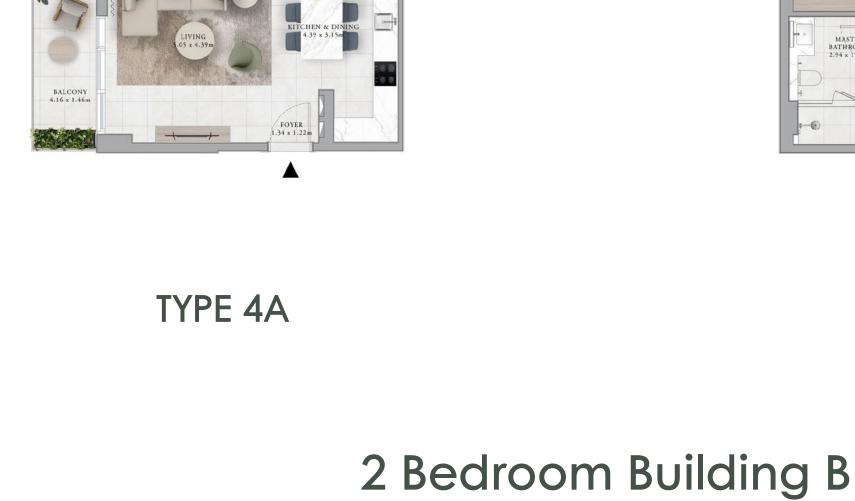

| 10%                | JUL 2025 |
|              | 4th Instalment 20% Construction Completion | 10%                | APR 2026 |
|              | 5th Instalment 40% Construction Completion | 10%                | NOV 2026 |
|              | 6th Instalment 60% Construction Completion | 10%                | JUN 2027 |
|              | 7th Instalment                             | 10%                | JAN 2028 |

20%

DEC 2028

80% Construction Completion

8th Instalment

100% Construction Completion

## Floor Plans

## 1 Bedroom Building A





TYPE 1A

TYPE 2A

## 2 Bedroom Building A





TYPE 1A

TYPE 2A



3 Bedroom Building A

BALCONY 6.41 x 1.44m

BALCONY 3.89 x 1.44m



BALCONY 6.41 x 1.44m







TYPE 3B

TYPE 5A

TYPE 3A

MASTER BATHROOM 2.95 x 1.82m

MASTER BATHROOM 2.95 x 1.82m



BALCONY 4.24 x 1.46m





BATHROOM 2.72 x 2.07m

TYPE 5B

3 Bedroom Building B



TYPE 4A

2 Bedroom Building C (6 Type)

EMAAR