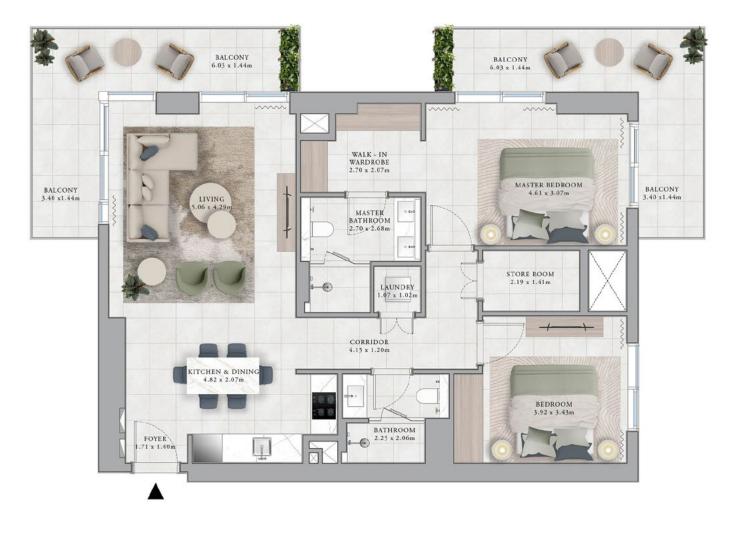

## Floor Plans

## 2 Bedroom Building A

TYPE 1A

TYPE 2A

3 Bedroom Building A

BALCONY 6.41 x 1.44m

BALCONY 3.89 x 1.44m

BALCONY 6.41 x 1.44m

TYPE 3B