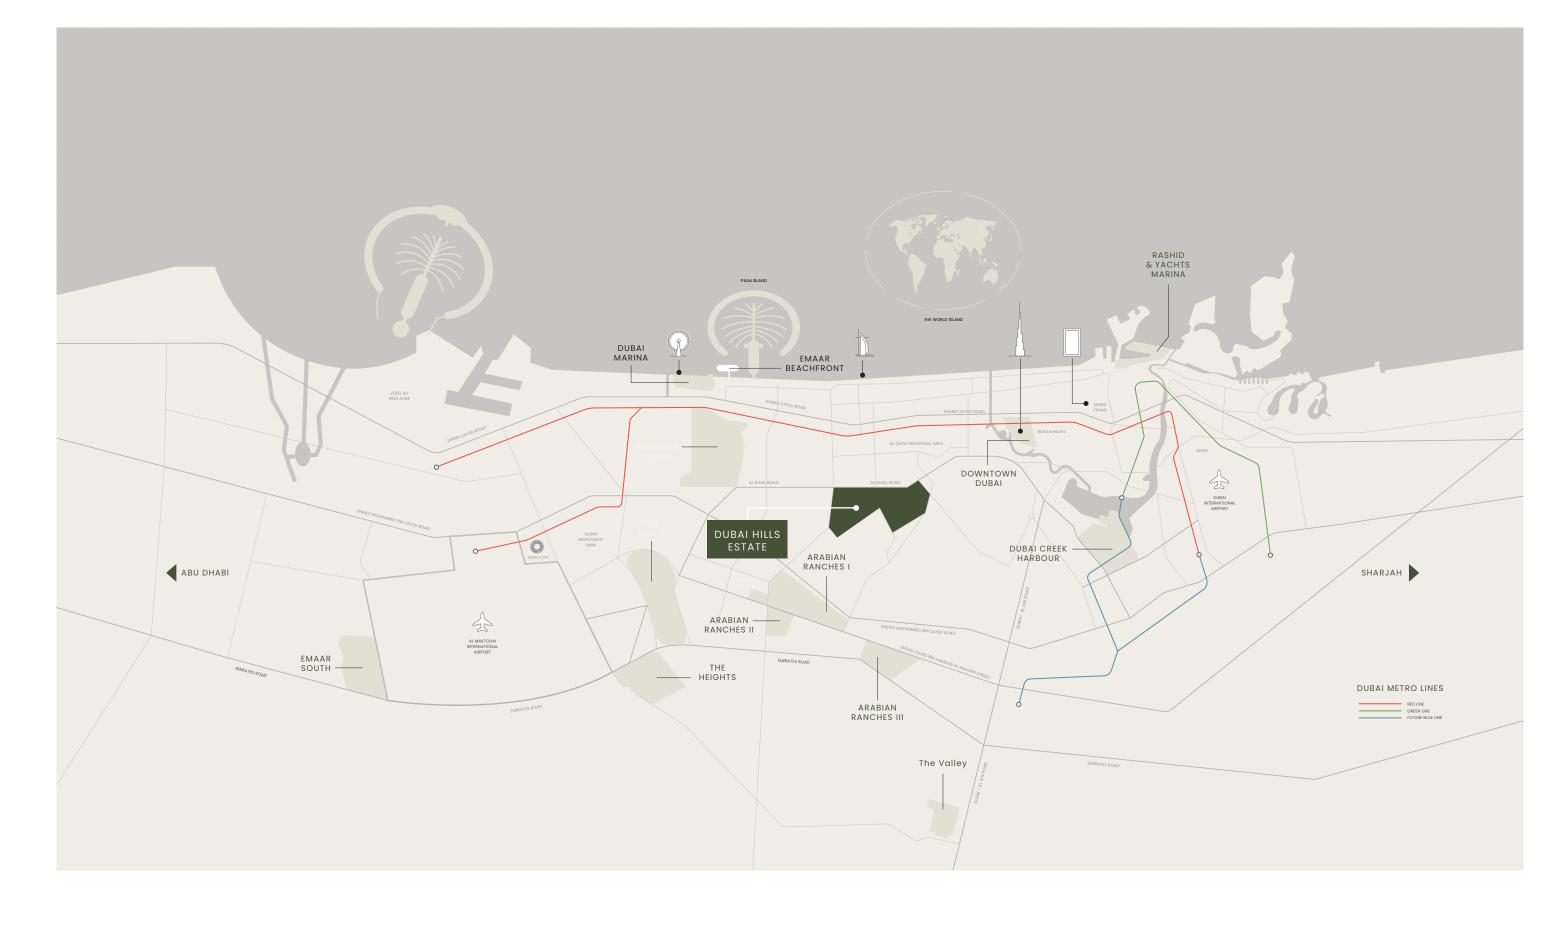

# DUBAIHILLS ESTATE

Dubai Hills Estate – the green heart of Dubai – is a first-of-its-kind destination. This masterfully planned, multi-purpose development forms an integral part of the Mohammed Bin Rashid City. Strategically situated between Downtown Dubai and Dubai Marina, flanked by Al Khail Road, the community offers easy access to the city's most popular districts and attractions.