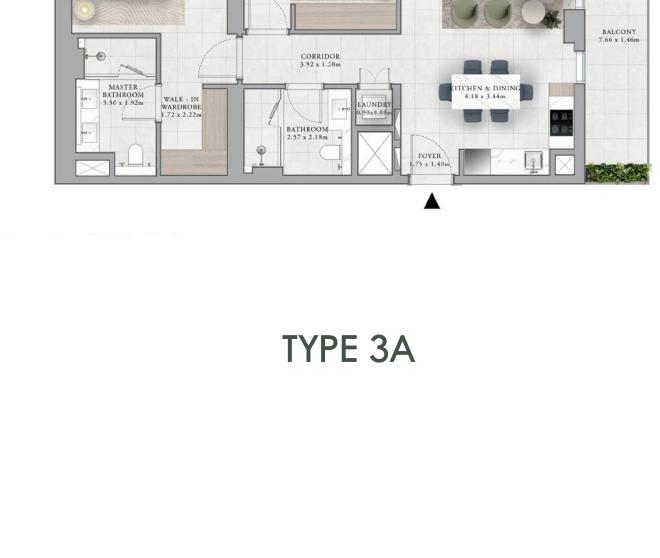

TYPE 5A

TYPE 3A

MASTER BATHROOM 2.95 x 1.82m

MASTER BATHROOM 2.95 x 1.82m

BALCONY 4.24 x 1.46m

BATHROOM 2.72 x 2.07m

TYPE 5B

3 Bedroom Building B