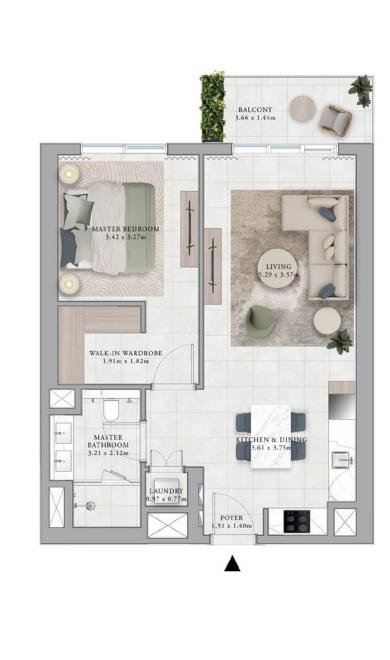

UL 2024 |
|              | 1st Instalment                             | 10%                | SEP 2024 |
|              | 2nd Instalment                             | 10%                | FEB 2025 |
|              | 3th Instalment                             | 10%                | JUL 2025 |
|              | 4th Instalment 20% Construction Completion | 10%                | APR 2026 |
|              | 5th Instalment 40% Construction Completion | 10%                | NOV 2026 |
|              | 6th Instalment 60% Construction Completion | 10%                | JUN 2027 |
|              | 7th Instalment                             | 10%                | JAN 2028 |

20%

DEC 2028

80% Construction Completion

8th Instalment

100% Construction Completion

## Floor Plans

## 1 Bedroom Building A





TYPE 1A

TYPE 2A

## 2 Bedroom Building A





TYPE 1A

TYPE 2A



3 Bedroom Building A

BALCONY 6.41 x 1.44m

BALCONY 3.89 x 1.44m



BALCONY 6.41 x 1.44m







TYPE 3B

TYPE 5A

TYPE 3A

MASTER BATHROOM 2.95 x 1.82m

MASTER BATHROOM 2.95 x 1.82m



BALCONY 4.24 x 1.46m





BATHROOM 2.72 x 2.07m

TYPE 5B

3 Bedroom Building B



TYPE 4A

2 Bedroom Building C (6 Type)

EMAAR