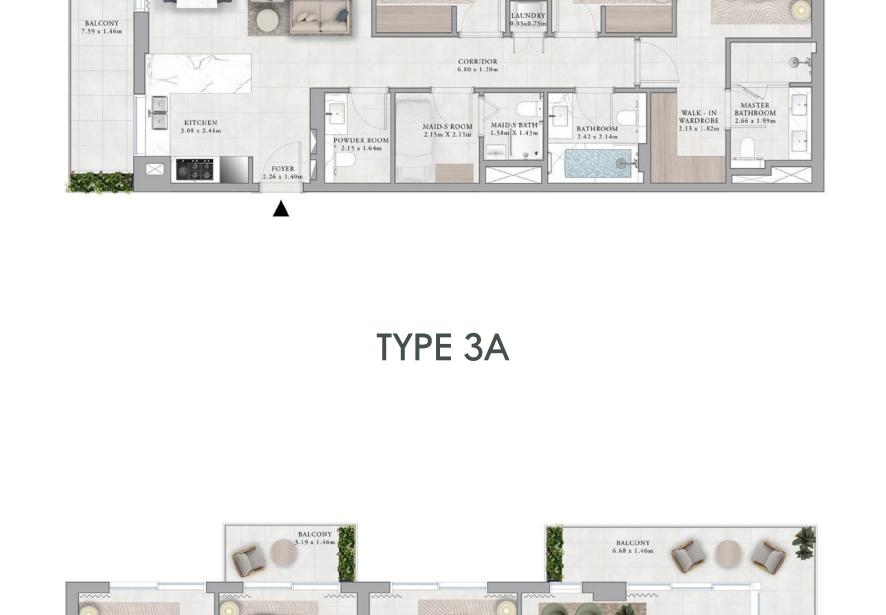

## Floor Plans

TYPE 5A

TYPE 3A

MASTER BATHROOM 2.95 x 1.82m

MASTER BATHROOM 2.95 x 1.82m

BALCONY 4.24 x 1.46m

BATHROOM 2.72 x 2.07m

TYPE 5B

3 Bedroom Building B