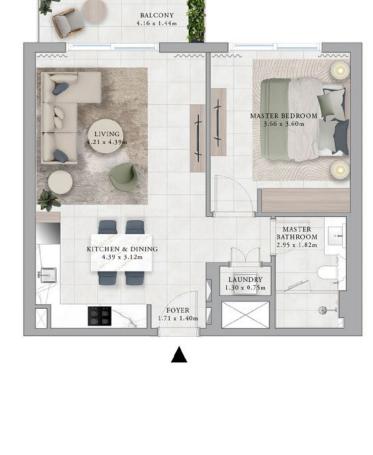

## Floor Plans

## 2 Bedroom Building A

TYPE 1A

TYPE 2A

3 Bedroom Building A

BALCONY 6.41 x 1.44m

BALCONY 3.89 x 1.44m

BALCONY 6.41 x 1.44m

TYPE 3B