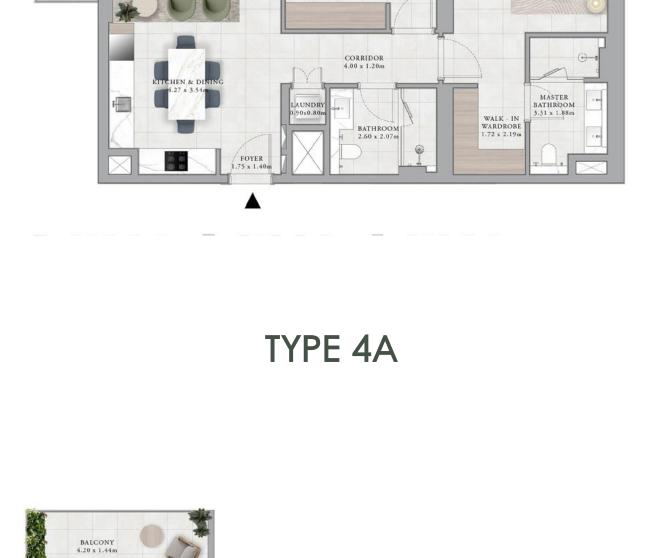

JUL 2025 |
|              | 4th Instalment 20% Construction Completion | 10%                | APR 2026 |
|              | 5th Instalment 40% Construction Completion | 10%                | NOV 2026 |
|              | 6th Instalment 60% Construction Completion | 10%                | JUN 2027 |
|              | 7th Instalment                             | 10%                | JAN 2028 |

20%

DEC 2028

80% Construction Completion

8th Instalment

100% Construction Completion

## Floor Plans

## 1 Bedroom Building A





TYPE 1A

TYPE 2A

## 2 Bedroom Building A





TYPE 1A

TYPE 2A



3 Bedroom Building A

BALCONY 6.41 x 1.44m

BALCONY 3.89 x 1.44m



BALCONY 6.41 x 1.44m







TYPE 3B

TYPE 5A

TYPE 3A

MASTER BATHROOM 2.95 x 1.82m

MASTER BATHROOM 2.95 x 1.82m



BALCONY 4.24 x 1.46m





BATHROOM 2.72 x 2.07m

TYPE 5B

3 Bedroom Building B



TYPE 4A

2 Bedroom Building C (6 Type)

EMAAR