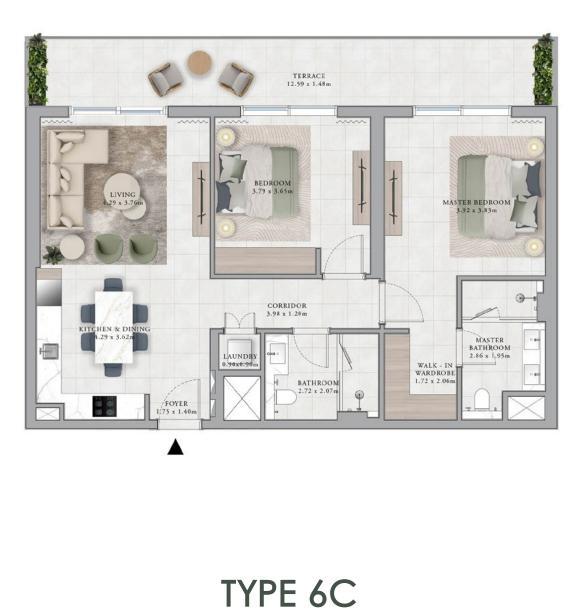

| 5th Instalment 40% Construction Completion | 10%                | NOV 2026 |
|              | 6th Instalment 60% Construction Completion | 10%                | JUN 2027 |
|              | 7th Instalment                             | 10%                | JAN 2028 |

20%

DEC 2028

80% Construction Completion

8th Instalment

100% Construction Completion

## Floor Plans

## 1 Bedroom Building A





TYPE 1A

TYPE 2A

## 2 Bedroom Building A





TYPE 1A

TYPE 2A



3 Bedroom Building A

BALCONY 6.41 x 1.44m

BALCONY 3.89 x 1.44m



BALCONY 6.41 x 1.44m







TYPE 3B

TYPE 5A

TYPE 3A

MASTER BATHROOM 2.95 x 1.82m

MASTER BATHROOM 2.95 x 1.82m



BALCONY 4.24 x 1.46m





BATHROOM 2.72 x 2.07m

TYPE 5B

3 Bedroom Building B



TYPE 4A

2 Bedroom Building C (6 Type)

EMAAR