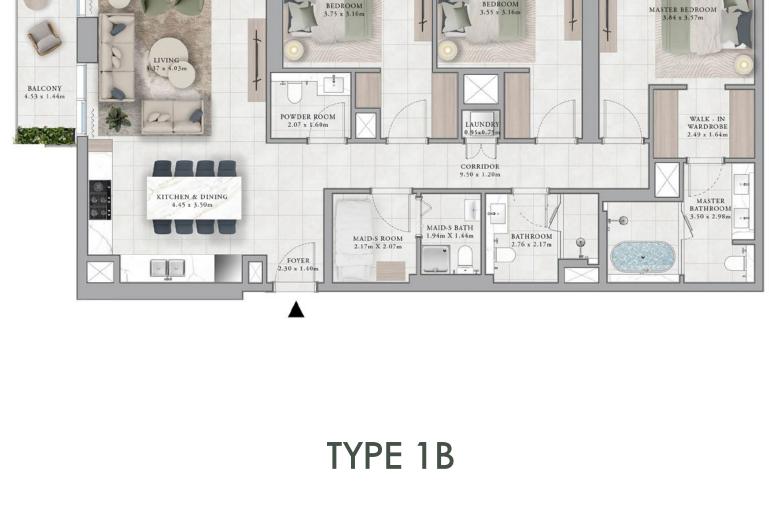

## Floor Plans

## 2 Bedroom Building A

TYPE 1A

TYPE 2A

3 Bedroom Building A

BALCONY 6.41 x 1.44m

BALCONY 3.89 x 1.44m

BALCONY 6.41 x 1.44m

TYPE 3B