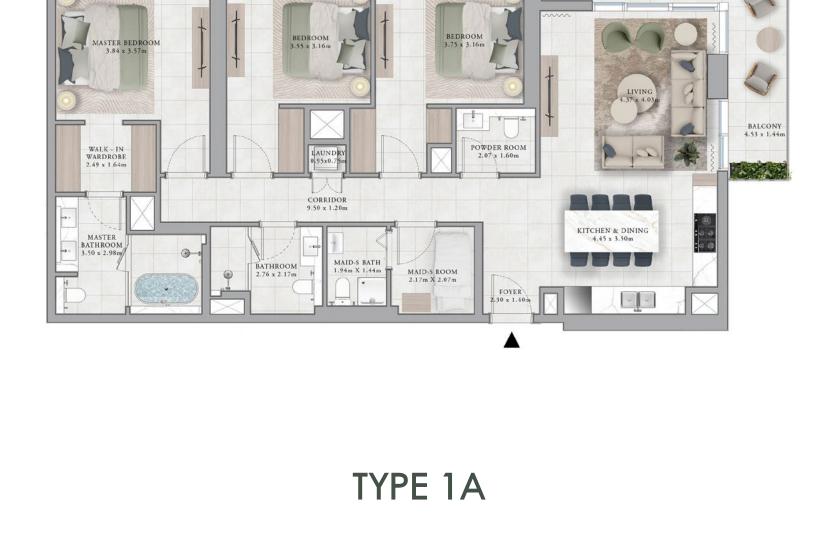

## Floor Plans

## 2 Bedroom Building A

TYPE 1A

TYPE 2A

3 Bedroom Building A

BALCONY 6.41 x 1.44m

BALCONY 3.89 x 1.44m

BALCONY 6.41 x 1.44m

TYPE 3B