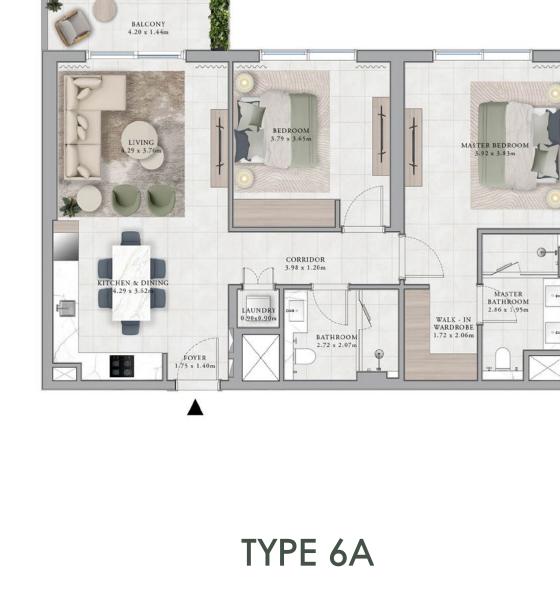

|              | 5th Instalment 40% Construction Completion | 10%                | NOV 2026 |
|              | 6th Instalment 60% Construction Completion | 10%                | JUN 2027 |
|              | 7th Instalment                             | 10%                | JAN 2028 |

20%

DEC 2028

80% Construction Completion

8th Instalment

100% Construction Completion

## Floor Plans

## 1 Bedroom Building A





TYPE 1A

TYPE 2A

## 2 Bedroom Building A





TYPE 1A

TYPE 2A



3 Bedroom Building A

BALCONY 6.41 x 1.44m

BALCONY 3.89 x 1.44m



BALCONY 6.41 x 1.44m







TYPE 3B

TYPE 5A

TYPE 3A

MASTER BATHROOM 2.95 x 1.82m

MASTER BATHROOM 2.95 x 1.82m



BALCONY 4.24 x 1.46m





BATHROOM 2.72 x 2.07m

TYPE 5B

3 Bedroom Building B



TYPE 4A

2 Bedroom Building C (6 Type)

EMAAR