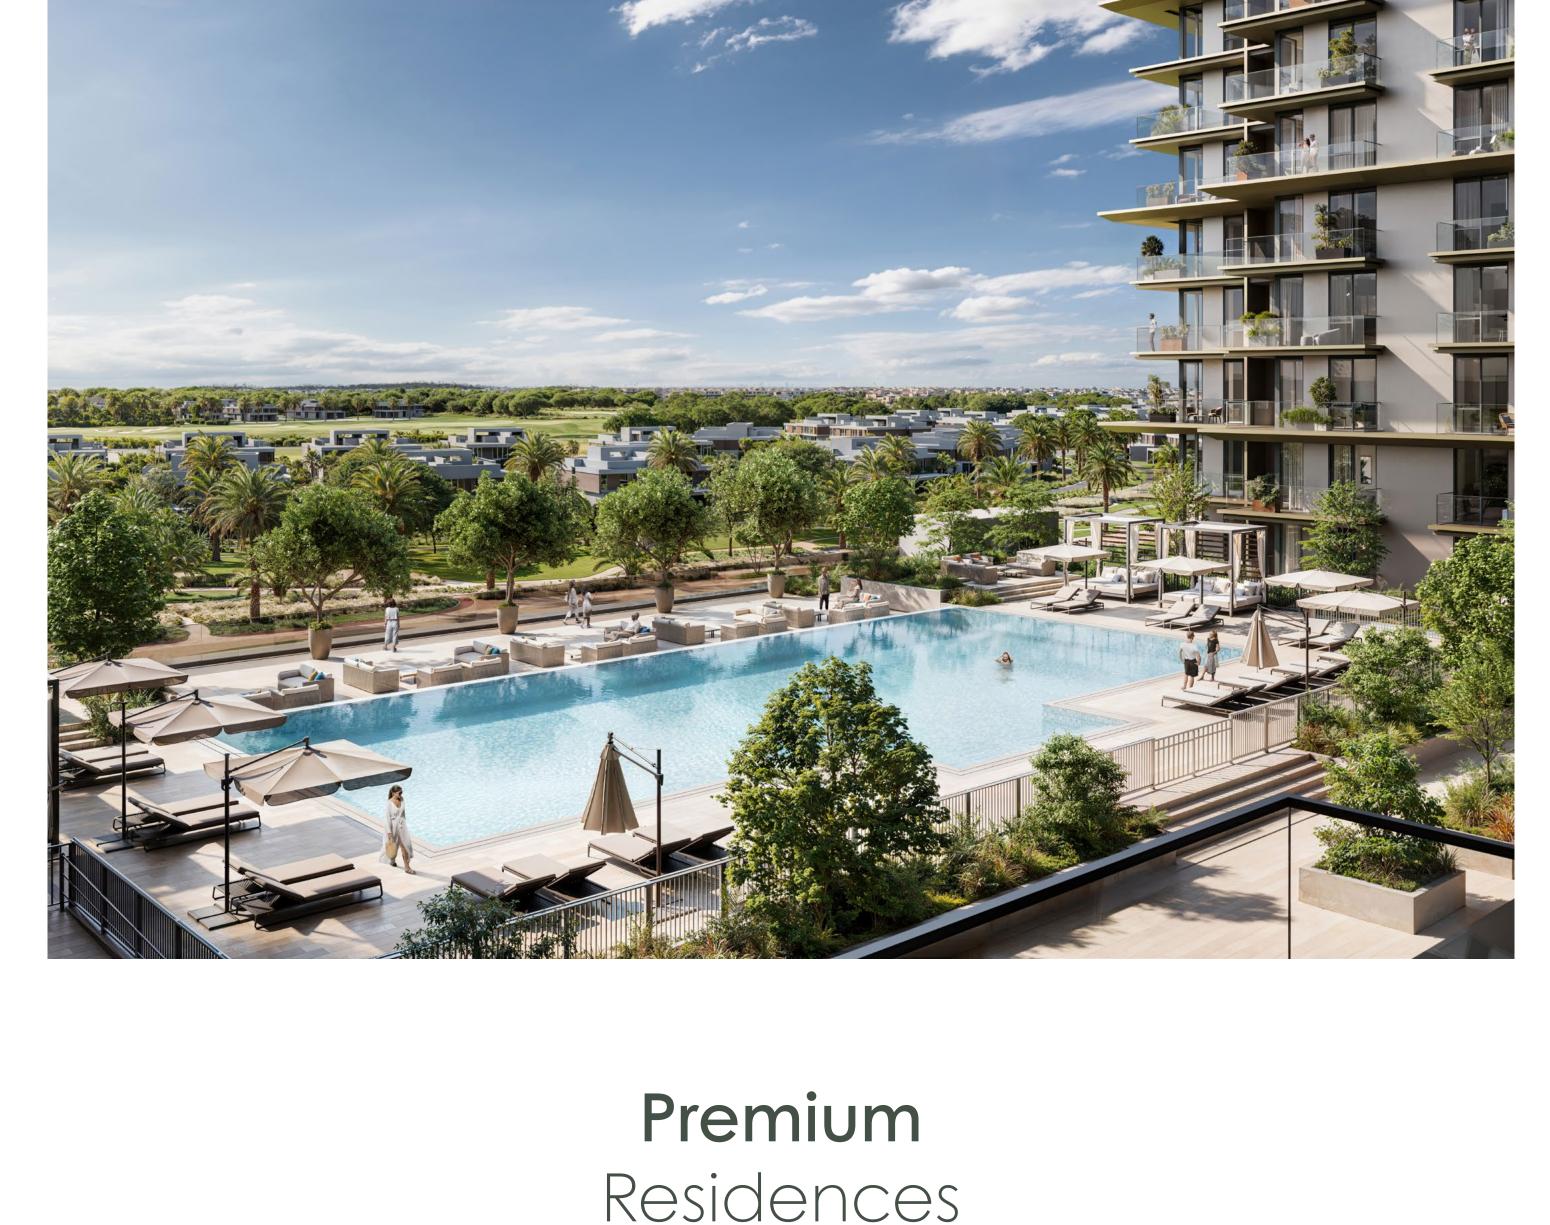

# by the Fairways Find your sanctuary where luxury meets nature. Club Place's stunning towers offer a perfect blend of

Modern Living

elegance and tranquillity in Dubai Hills Estate. Experience
the scenic surroundings of a world-class golf course,
a short stroll from Dubai Hills Park, and moments from the
bustling Dubai Hills Mall.

Spacious 1, 2 and 3 bedroom apartments thoughtfully designed

for the modern individual. Every home offers panoramic views,

modern amenities, and sophisticated finishes.

| Payment Plan |                                            |                    |          |
|--------------|--------------------------------------------|--------------------|----------|
| ı            | Instalment                                 | Payment Percentage | Date     |
|              | Down Payment                               | 10%                | JUL 2024 |
|              | 1st Instalment                             | 10%                | SEP 2024 |
|              | 2nd Instalment                             | 10%                | FEB 2025 |
|              | 3th Instalment                             | 10%                | JUL 2025 |
|              | 4th Instalment 20% Construction Completion | 10%                | APR 2026 |
|              | 5th Instalment 40% Construction Completion | 10%                | NOV 2026 |
|              | 6th Instalment 60% Construction Completion | 10%                | JUN 2027 |
|              | 7th Instalment                             | 10%                | JAN 2028 |