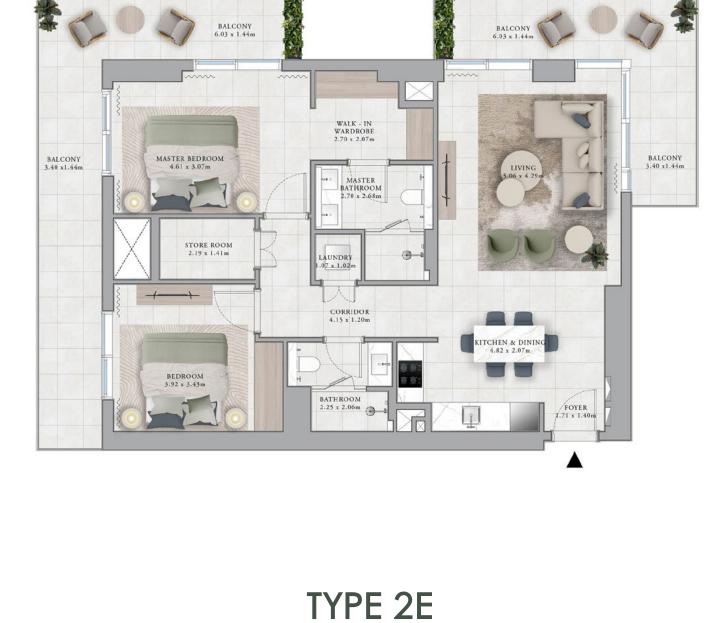

## Floor Plans

## 2 Bedroom Building A

TYPE 1A

TYPE 2A

3 Bedroom Building A

BALCONY 6.41 x 1.44m

BALCONY 3.89 x 1.44m

BALCONY 6.41 x 1.44m

TYPE 3B