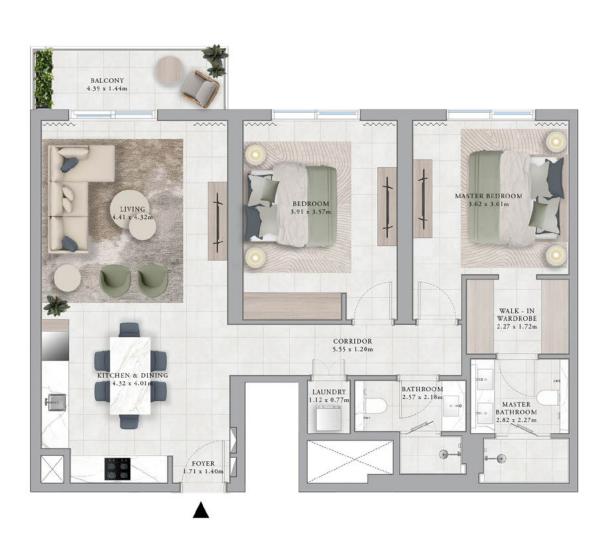

## Floor Plans

## 2 Bedroom Building A

TYPE 1A

TYPE 2A

3 Bedroom Building A

BALCONY 6.41 x 1.44m

BALCONY 3.89 x 1.44m

BALCONY 6.41 x 1.44m

TYPE 3B