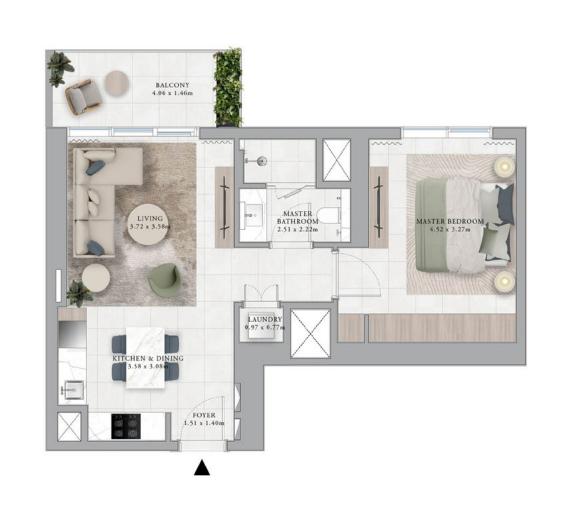

2024 |
|              | 1st Instalment                             | 10%                | SEP 2024 |
|              | 2nd Instalment                             | 10%                | FEB 2025 |
|              | 3th Instalment                             | 10%                | JUL 2025 |
|              | 4th Instalment 20% Construction Completion | 10%                | APR 2026 |
|              | 5th Instalment 40% Construction Completion | 10%                | NOV 2026 |
|              | 6th Instalment 60% Construction Completion | 10%                | JUN 2027 |
|              | 7th Instalment                             | 10%                | JAN 2028 |

20%

DEC 2028

80% Construction Completion

8th Instalment

100% Construction Completion

## Floor Plans

## 1 Bedroom Building A





TYPE 1A

TYPE 2A

## 2 Bedroom Building A





TYPE 1A

TYPE 2A



3 Bedroom Building A

BALCONY 6.41 x 1.44m

BALCONY 3.89 x 1.44m



BALCONY 6.41 x 1.44m







TYPE 3B

TYPE 5A

TYPE 3A

MASTER BATHROOM 2.95 x 1.82m

MASTER BATHROOM 2.95 x 1.82m



BALCONY 4.24 x 1.46m





BATHROOM 2.72 x 2.07m

TYPE 5B

3 Bedroom Building B



TYPE 4A

2 Bedroom Building C (6 Type)

EMAAR