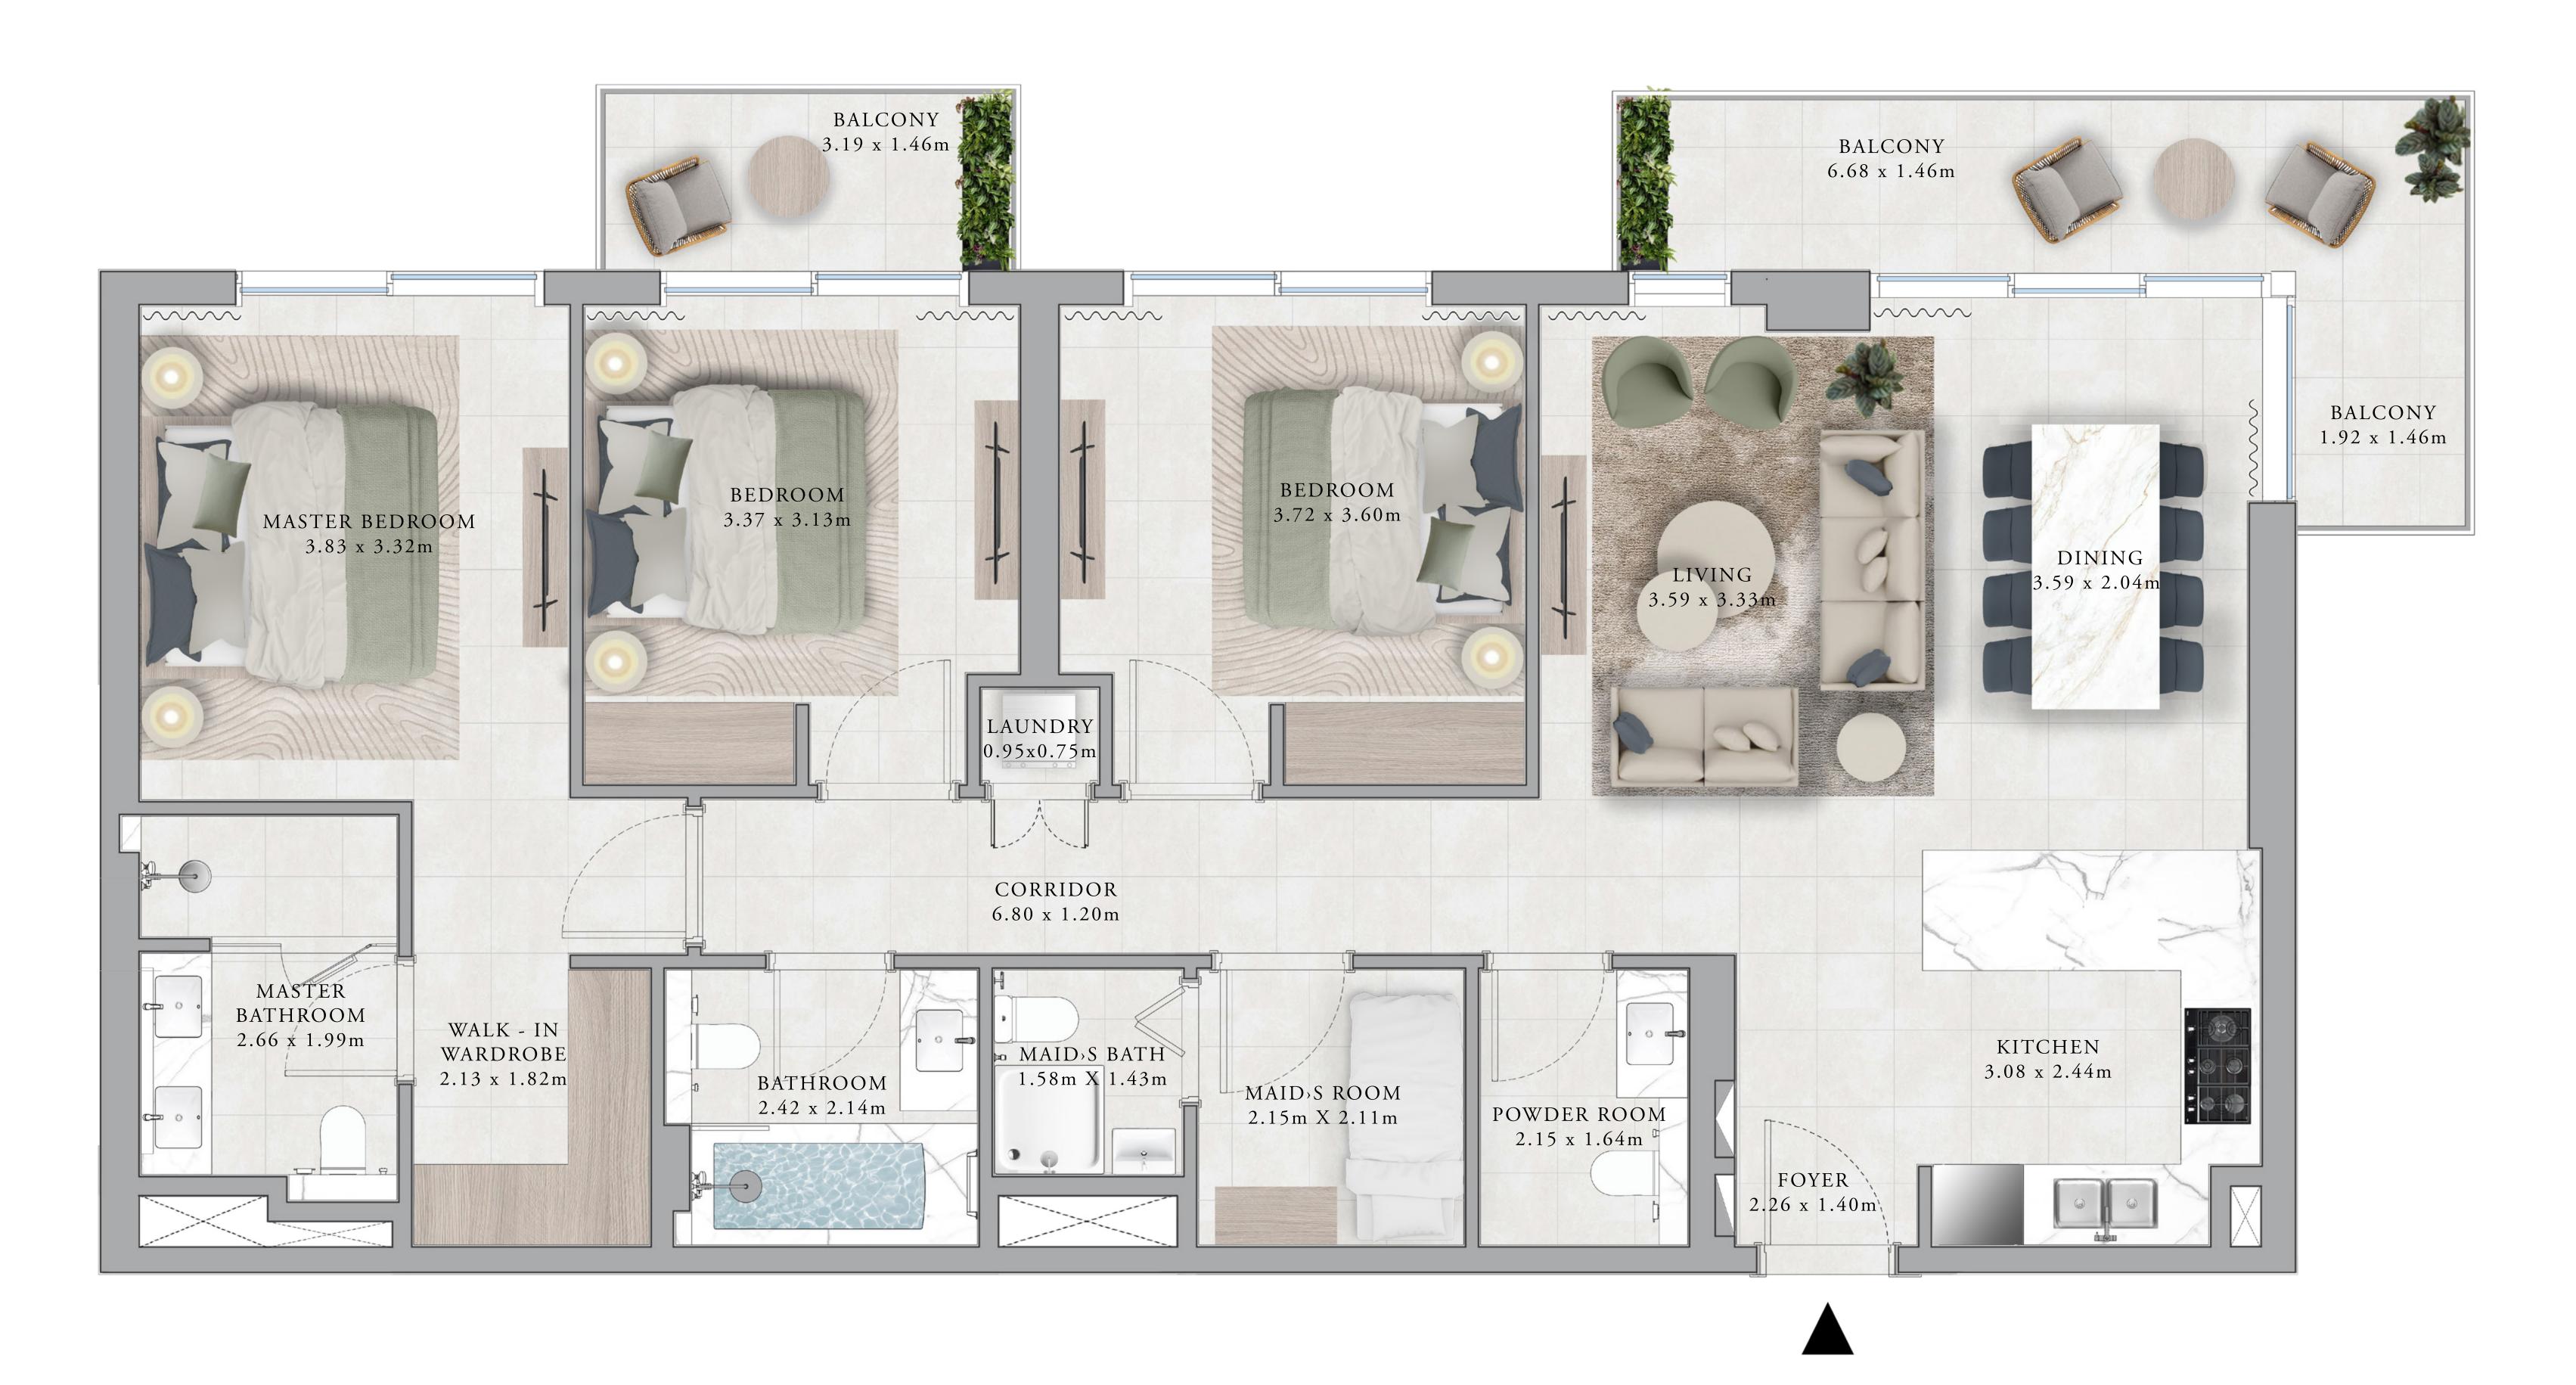

# 

|                            | UDAI HILLS ES                       |                             | BALCONY<br>3.89 x 1.44m             |
|----------------------------|-------------------------------------|-----------------------------|-------------------------------------|
| 3 B                        | BUILDING<br>EDROOM<br>UNITS<br>A104 |                             | MASTER BEDROOM<br>3.84 x 3.57m      |
| SUITE AREA<br>BALCONY AREA | 1492.63 SQ.FT.<br>161.35 SQ.FT.     | 138.67 SQ.M.<br>14.99 SQ.M. | WALK-IN<br>WARDROBE<br>2.49 x 1.64m |
| TOTAL AREA                 | 1653.98 SQ.FT.                      | 153.66 SQ.M.                | MASTER<br>BATHROOM<br>3.50 x 2.98m  |

KEY SECTION

 $\begin{bmatrix}
 20 \\
 19 \\
 18 \\
 17 \\
 16 \\
 15 \\
 14 \\
 13 \\
 12 \\
 11 \\
 10 \\
 9 \\
 8 \\
 7 \\
 6 \\
 5 \\
 4 \\
 3 \\
 2 \\
 1 \\
 P \\
 G$ 

KEY PLANS

LEVEL1

FLOOR PLAN 1. All dimensions are in imperial and metric, and measured from finish to finish excluding construction tolerances. 2. All materials, dimensions, and drawings are approximate only. 3. Information is subject to change without notice, at developer's absolute discretion. 4. Actual area may vary from the stated area. 5. Drawings not to scale. 6. All images used are for illustrative purposes only and do not represent the actual size, features, specifications, fittings, and furnishings. 7. The developer reserves the right to make revisions / alterations, at it's absolute discretion, without any liability whatsoever.