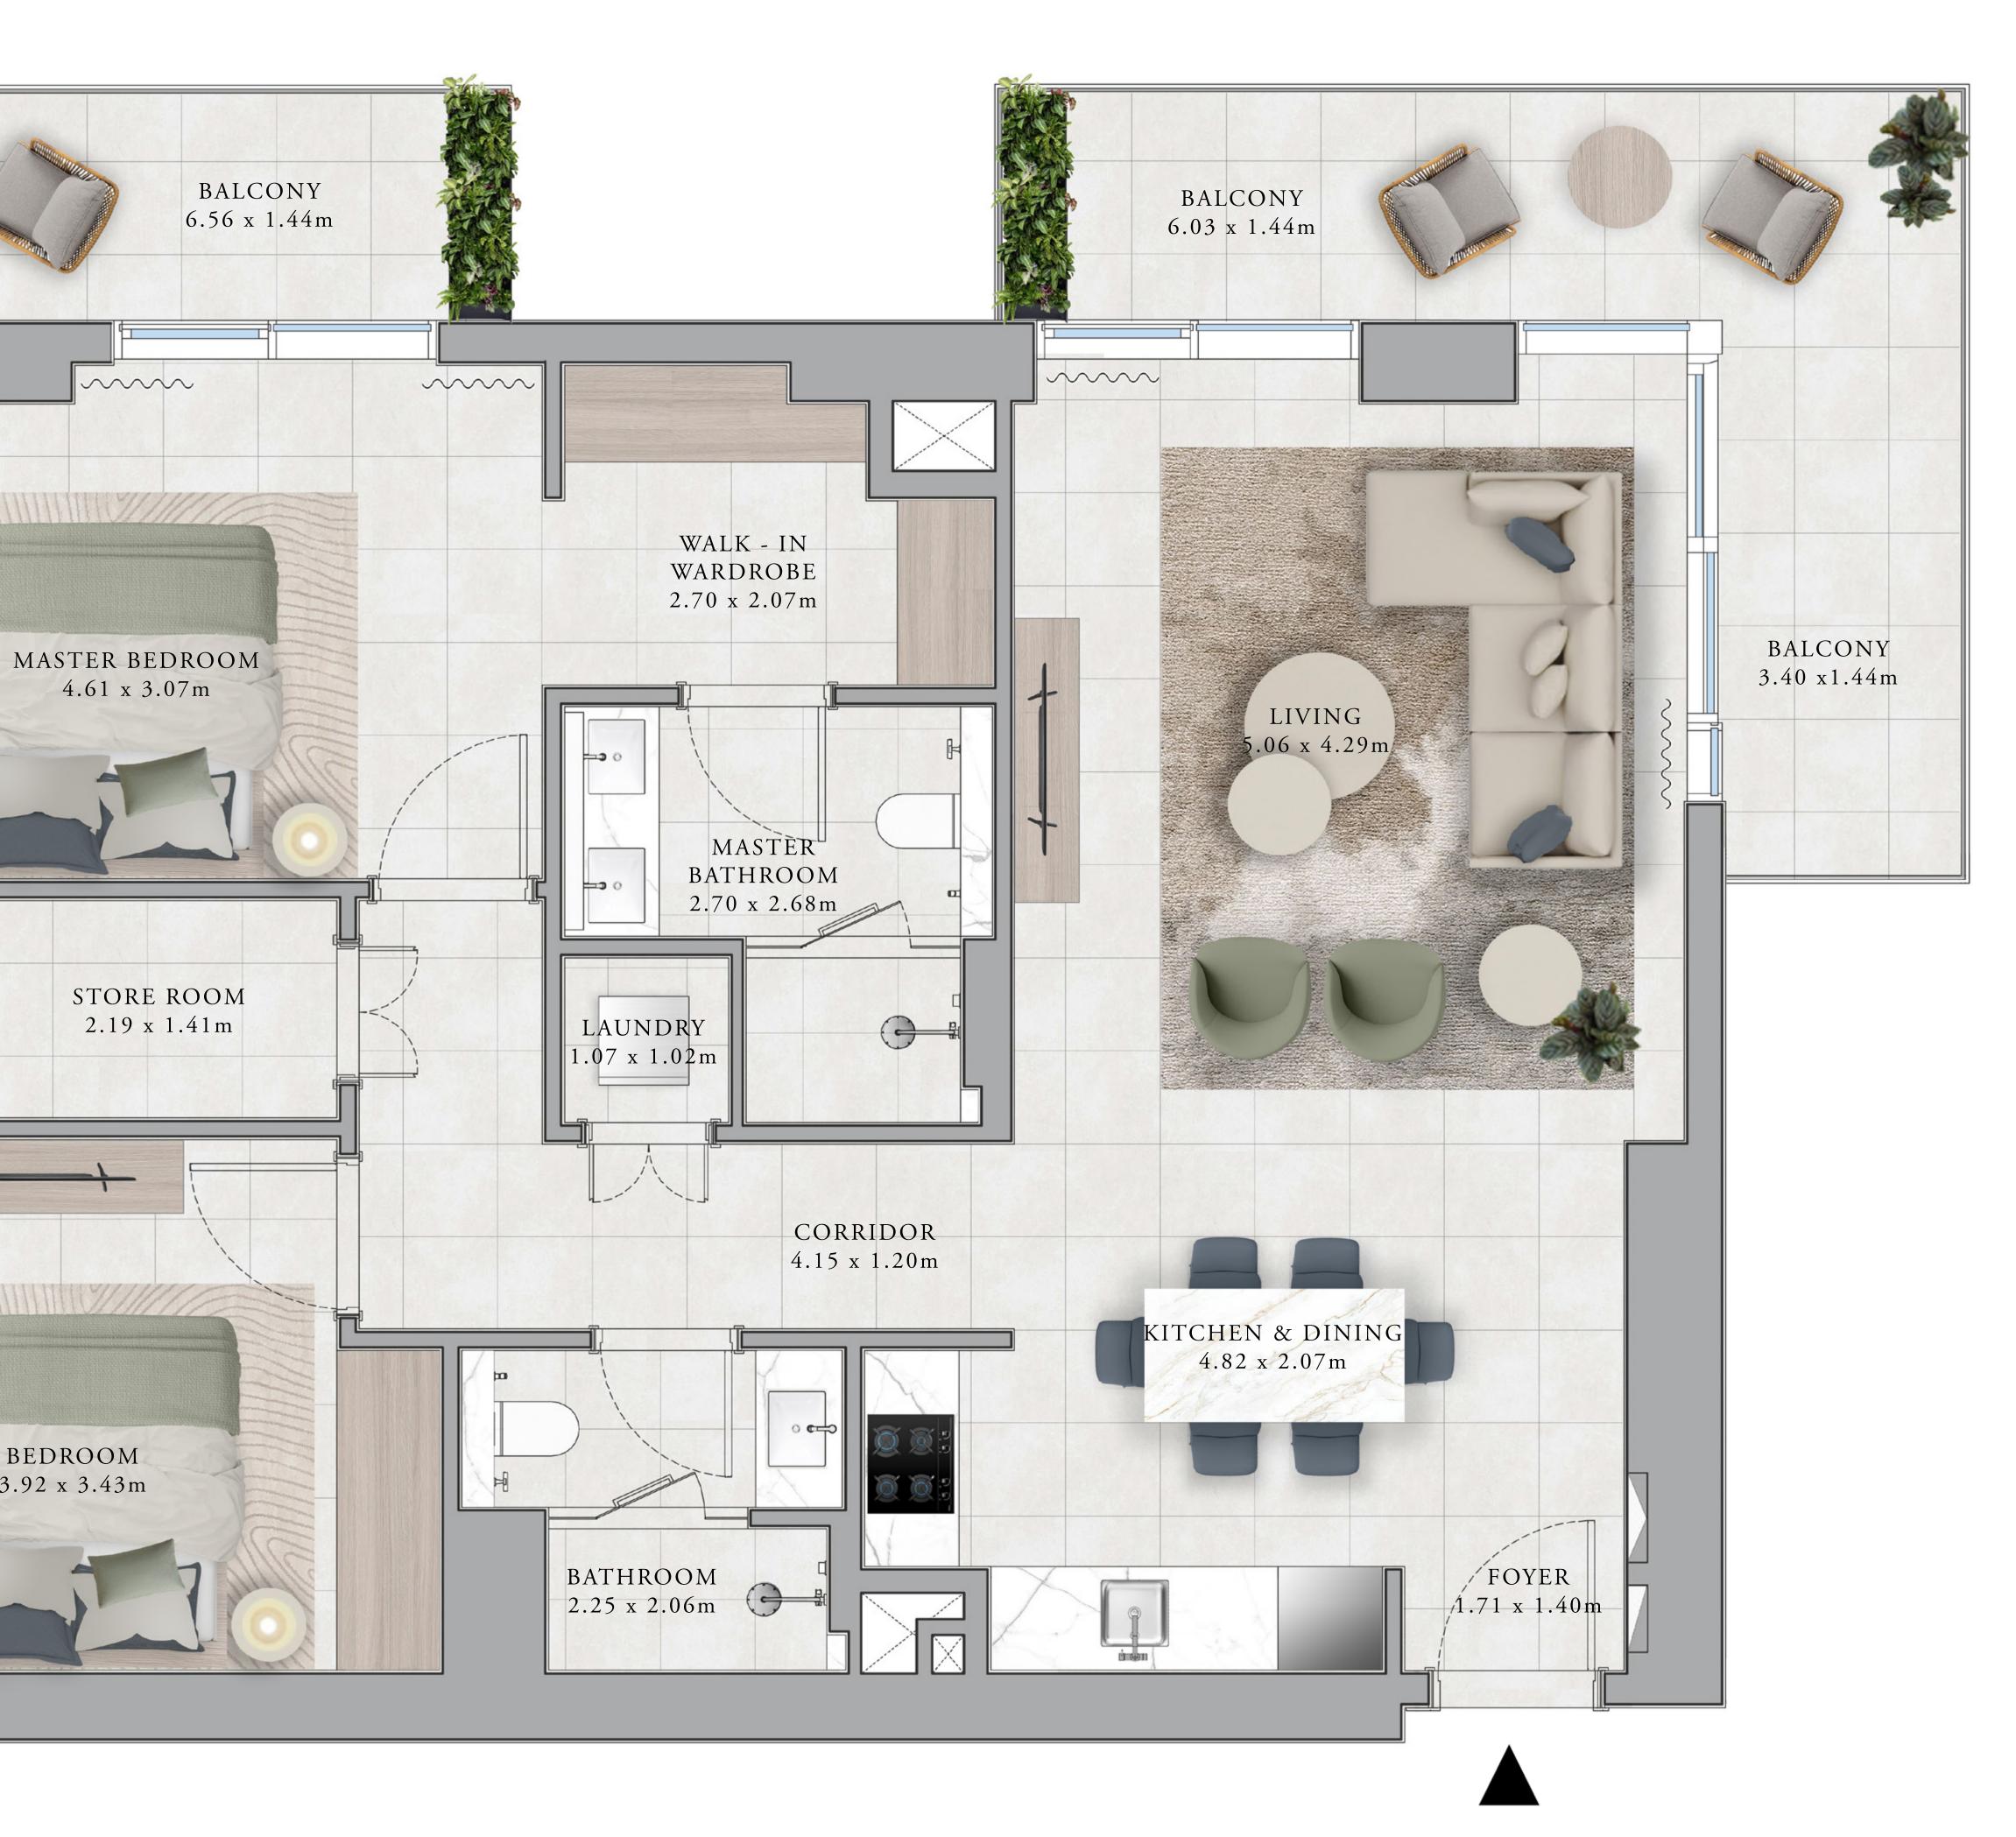

# 

|                            | UDAI HILLS ES                       |                             | BALCONY<br>3.89 x 1.44m             |
|----------------------------|-------------------------------------|-----------------------------|-------------------------------------|
| 3 B                        | BUILDING<br>EDROOM<br>UNITS<br>A104 |                             | MASTER BEDROOM<br>3.84 x 3.57m      |
| SUITE AREA<br>BALCONY AREA | 1492.63 SQ.FT.<br>161.35 SQ.FT.     | 138.67 SQ.M.<br>14.99 SQ.M. | WALK-IN<br>WARDROBE<br>2.49 x 1.64m |
| TOTAL AREA                 | 1653.98 SQ.FT.                      | 153.66 SQ.M.                | MASTER<br>BATHROOM<br>3.50 x 2.98m  |