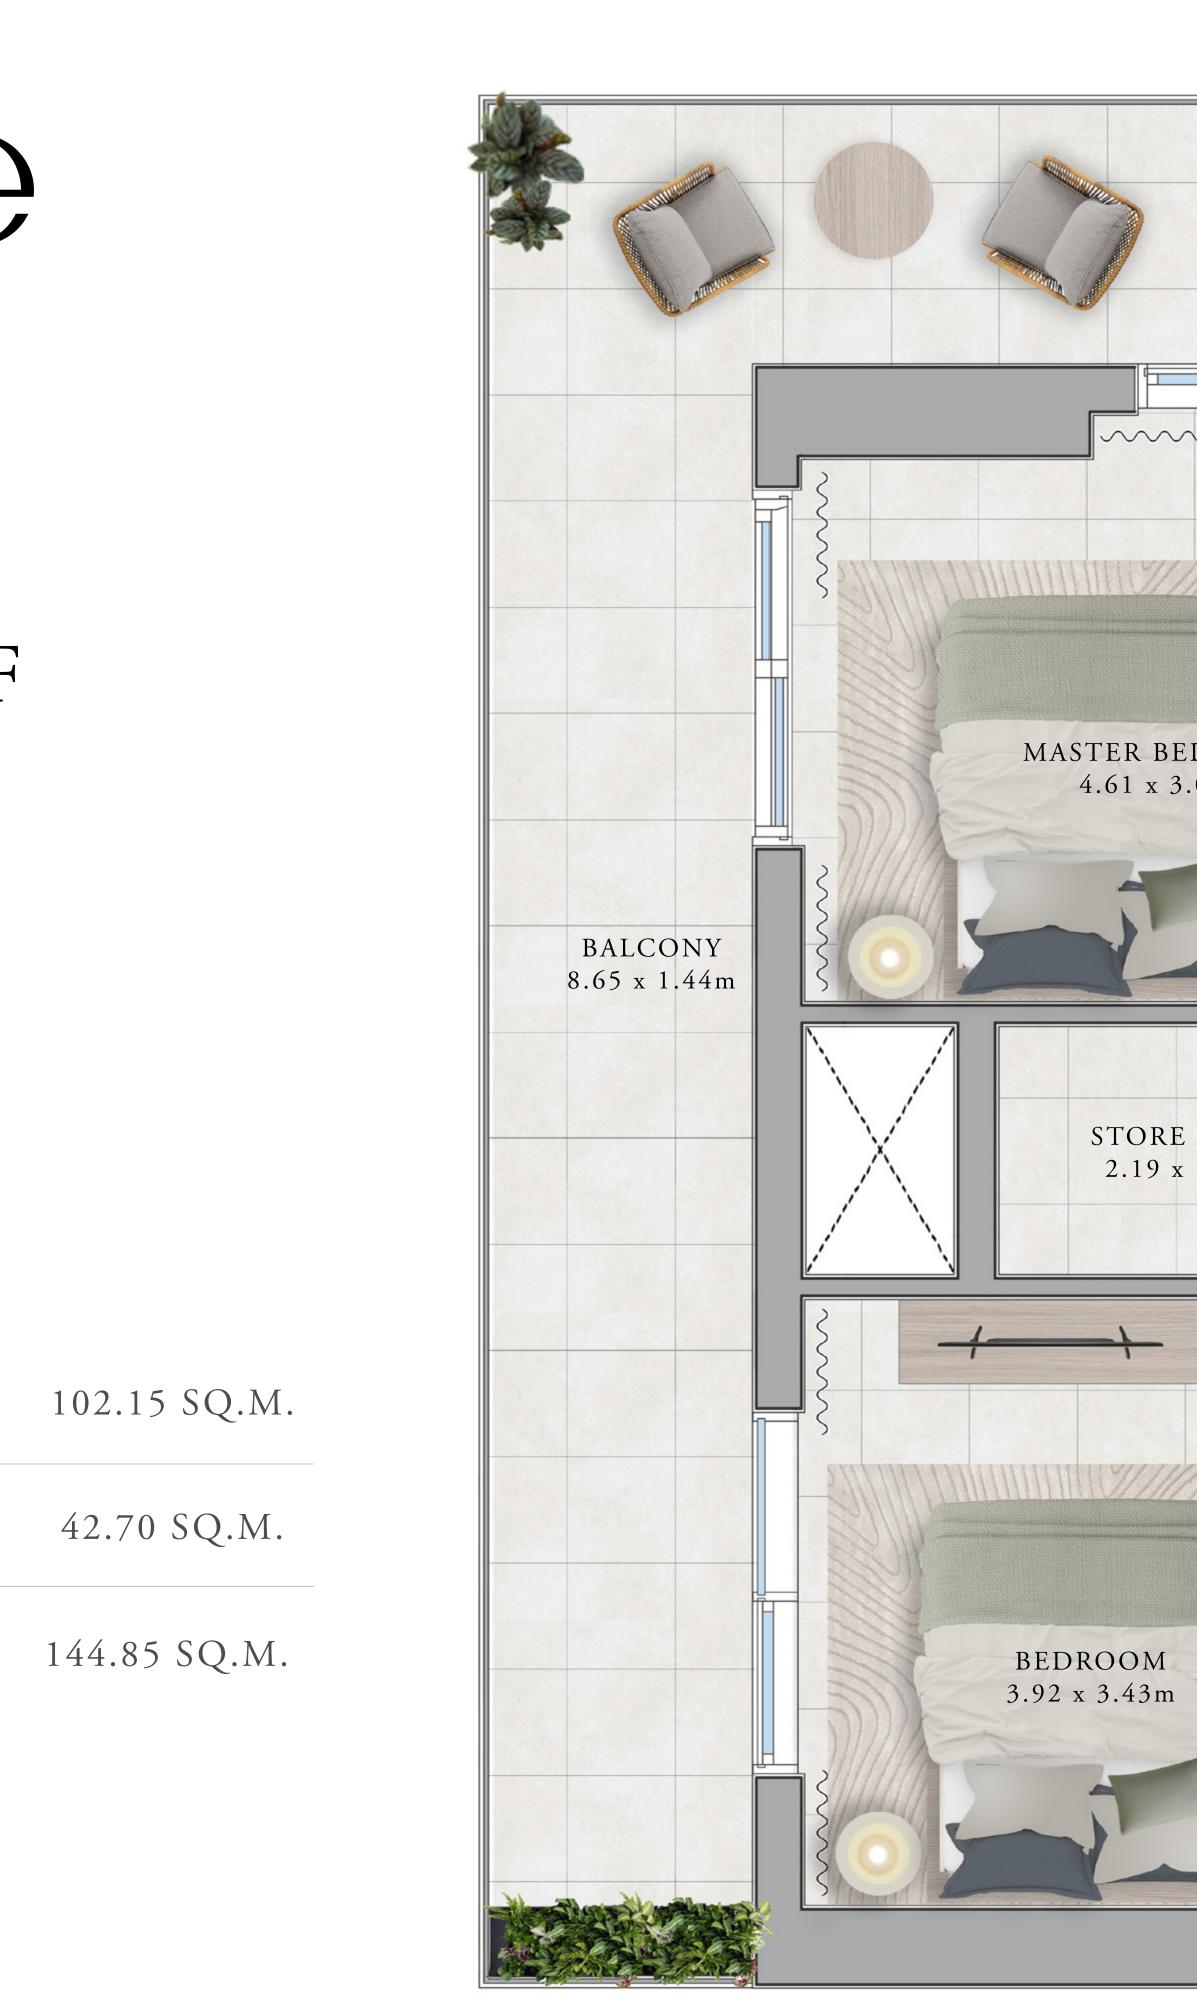

# 

|                            | UDAI HILLS ES                       |                             | BALCONY<br>3.89 x 1.44m             |
|----------------------------|-------------------------------------|-----------------------------|-------------------------------------|
| 3 B                        | BUILDING<br>EDROOM<br>UNITS<br>A104 |                             | MASTER BEDROOM<br>3.84 x 3.57m      |
| SUITE AREA<br>BALCONY AREA | 1492.63 SQ.FT.<br>161.35 SQ.FT.     | 138.67 SQ.M.<br>14.99 SQ.M. | WALK-IN<br>WARDROBE<br>2.49 x 1.64m |
| TOTAL AREA                 | 1653.98 SQ.FT.                      | 153.66 SQ.M.                | MASTER<br>BATHROOM<br>3.50 x 2.98m  |