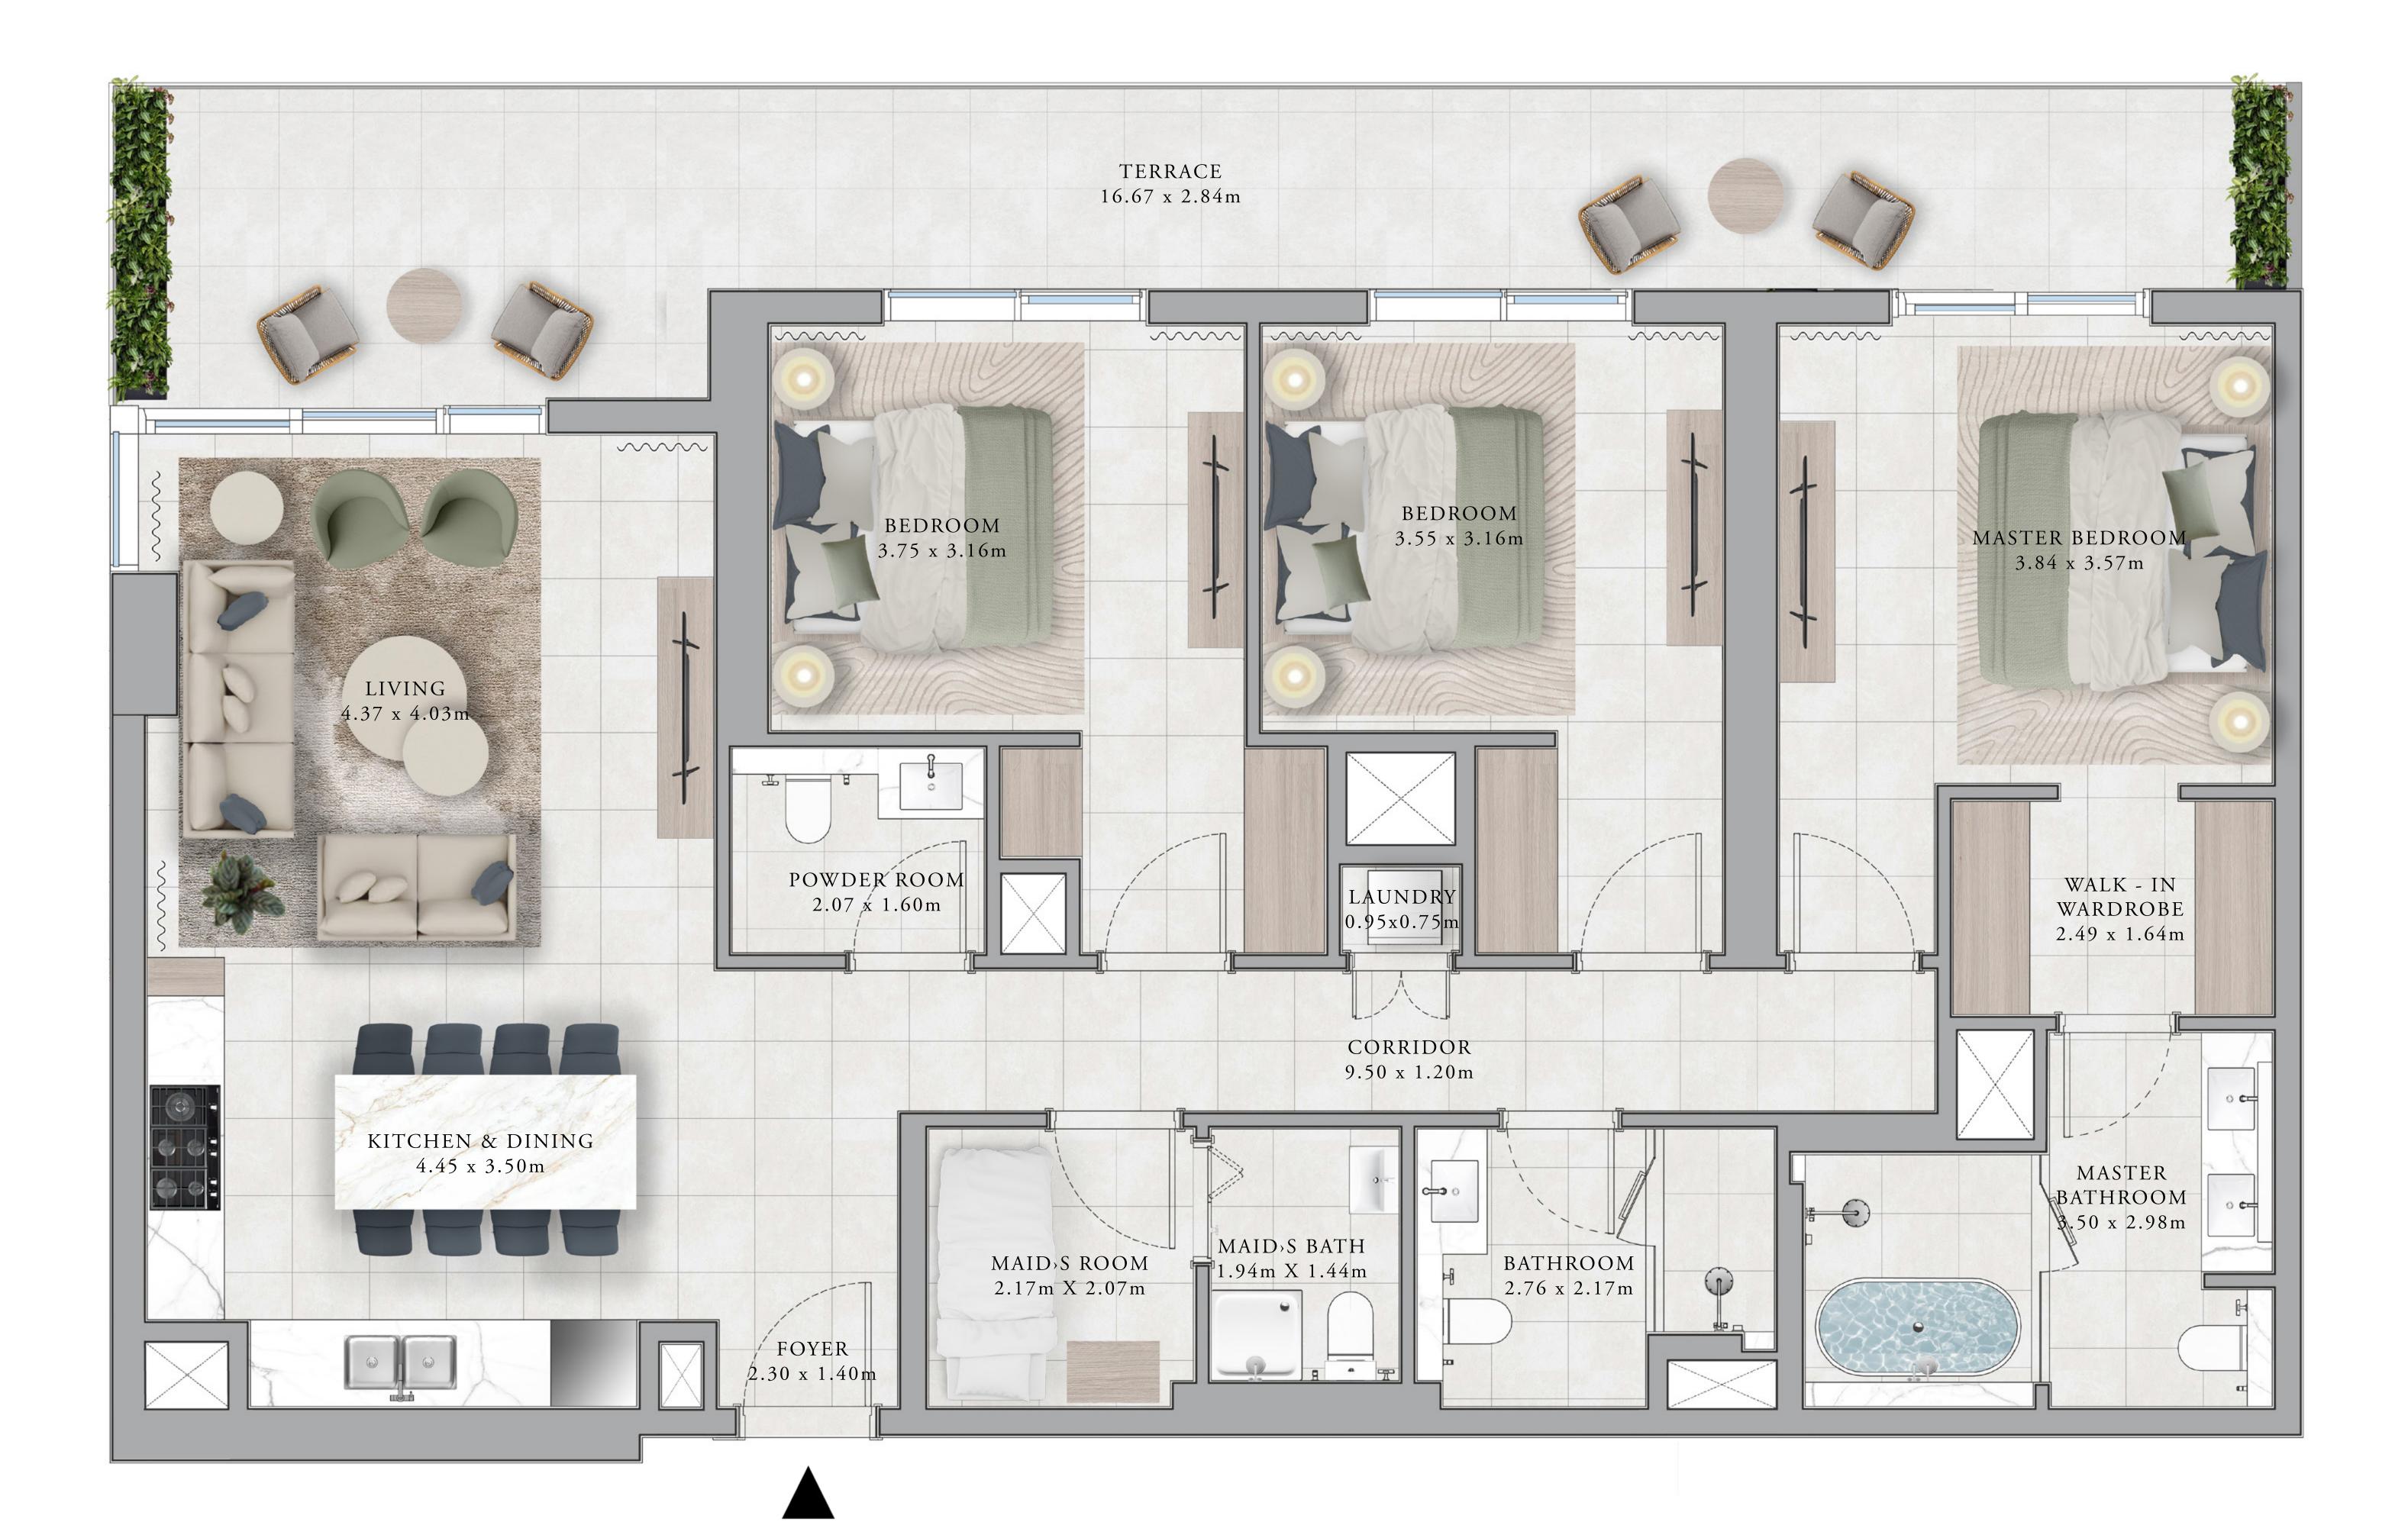

# 

|                            | UDAI HILLS ES                       |                             | BALCONY<br>3.89 x 1.44m             |
|----------------------------|-------------------------------------|-----------------------------|-------------------------------------|
| 3 B                        | BUILDING<br>EDROOM<br>UNITS<br>A104 |                             | MASTER BEDROOM<br>3.84 x 3.57m      |
| SUITE AREA<br>BALCONY AREA | 1492.63 SQ.FT.<br>161.35 SQ.FT.     | 138.67 SQ.M.<br>14.99 SQ.M. | WALK-IN<br>WARDROBE<br>2.49 x 1.64m |
| TOTAL AREA                 | 1653.98 SQ.FT.                      | 153.66 SQ.M.                | MASTER<br>BATHROOM<br>3.50 x 2.98m  |

KEY SECTION

 $\begin{bmatrix}
 20 \\
 19 \\
 18 \\
 17 \\
 16 \\
 15 \\
 14 \\
 13 \\
 12 \\
 11 \\
 10 \\
 9 \\
 8 \\
 7 \\
 6 \\
 5 \\
 4 \\
 3 \\
 2 \\
 1 \\
 P \\
 G$ 

KEY PLANS

LEVEL1

FLOOR PLAN 1. All dimensions are in imperial and metric, and measured from finish to finish excluding construction tolerances. 2. All materials, dimensions, and drawings are approximate only. 3. Information is subject to change without notice, at developer's absolute discretion. 4. Actual area may vary from the stated area. 5. Drawings not to scale. 6. All images used are for illustrative purposes only and do not represent the actual size, features, specifications, fittings, and furnishings. 7. The developer reserves the right to make revisions / alterations, at it's absolute discretion, without any liability whatsoever.