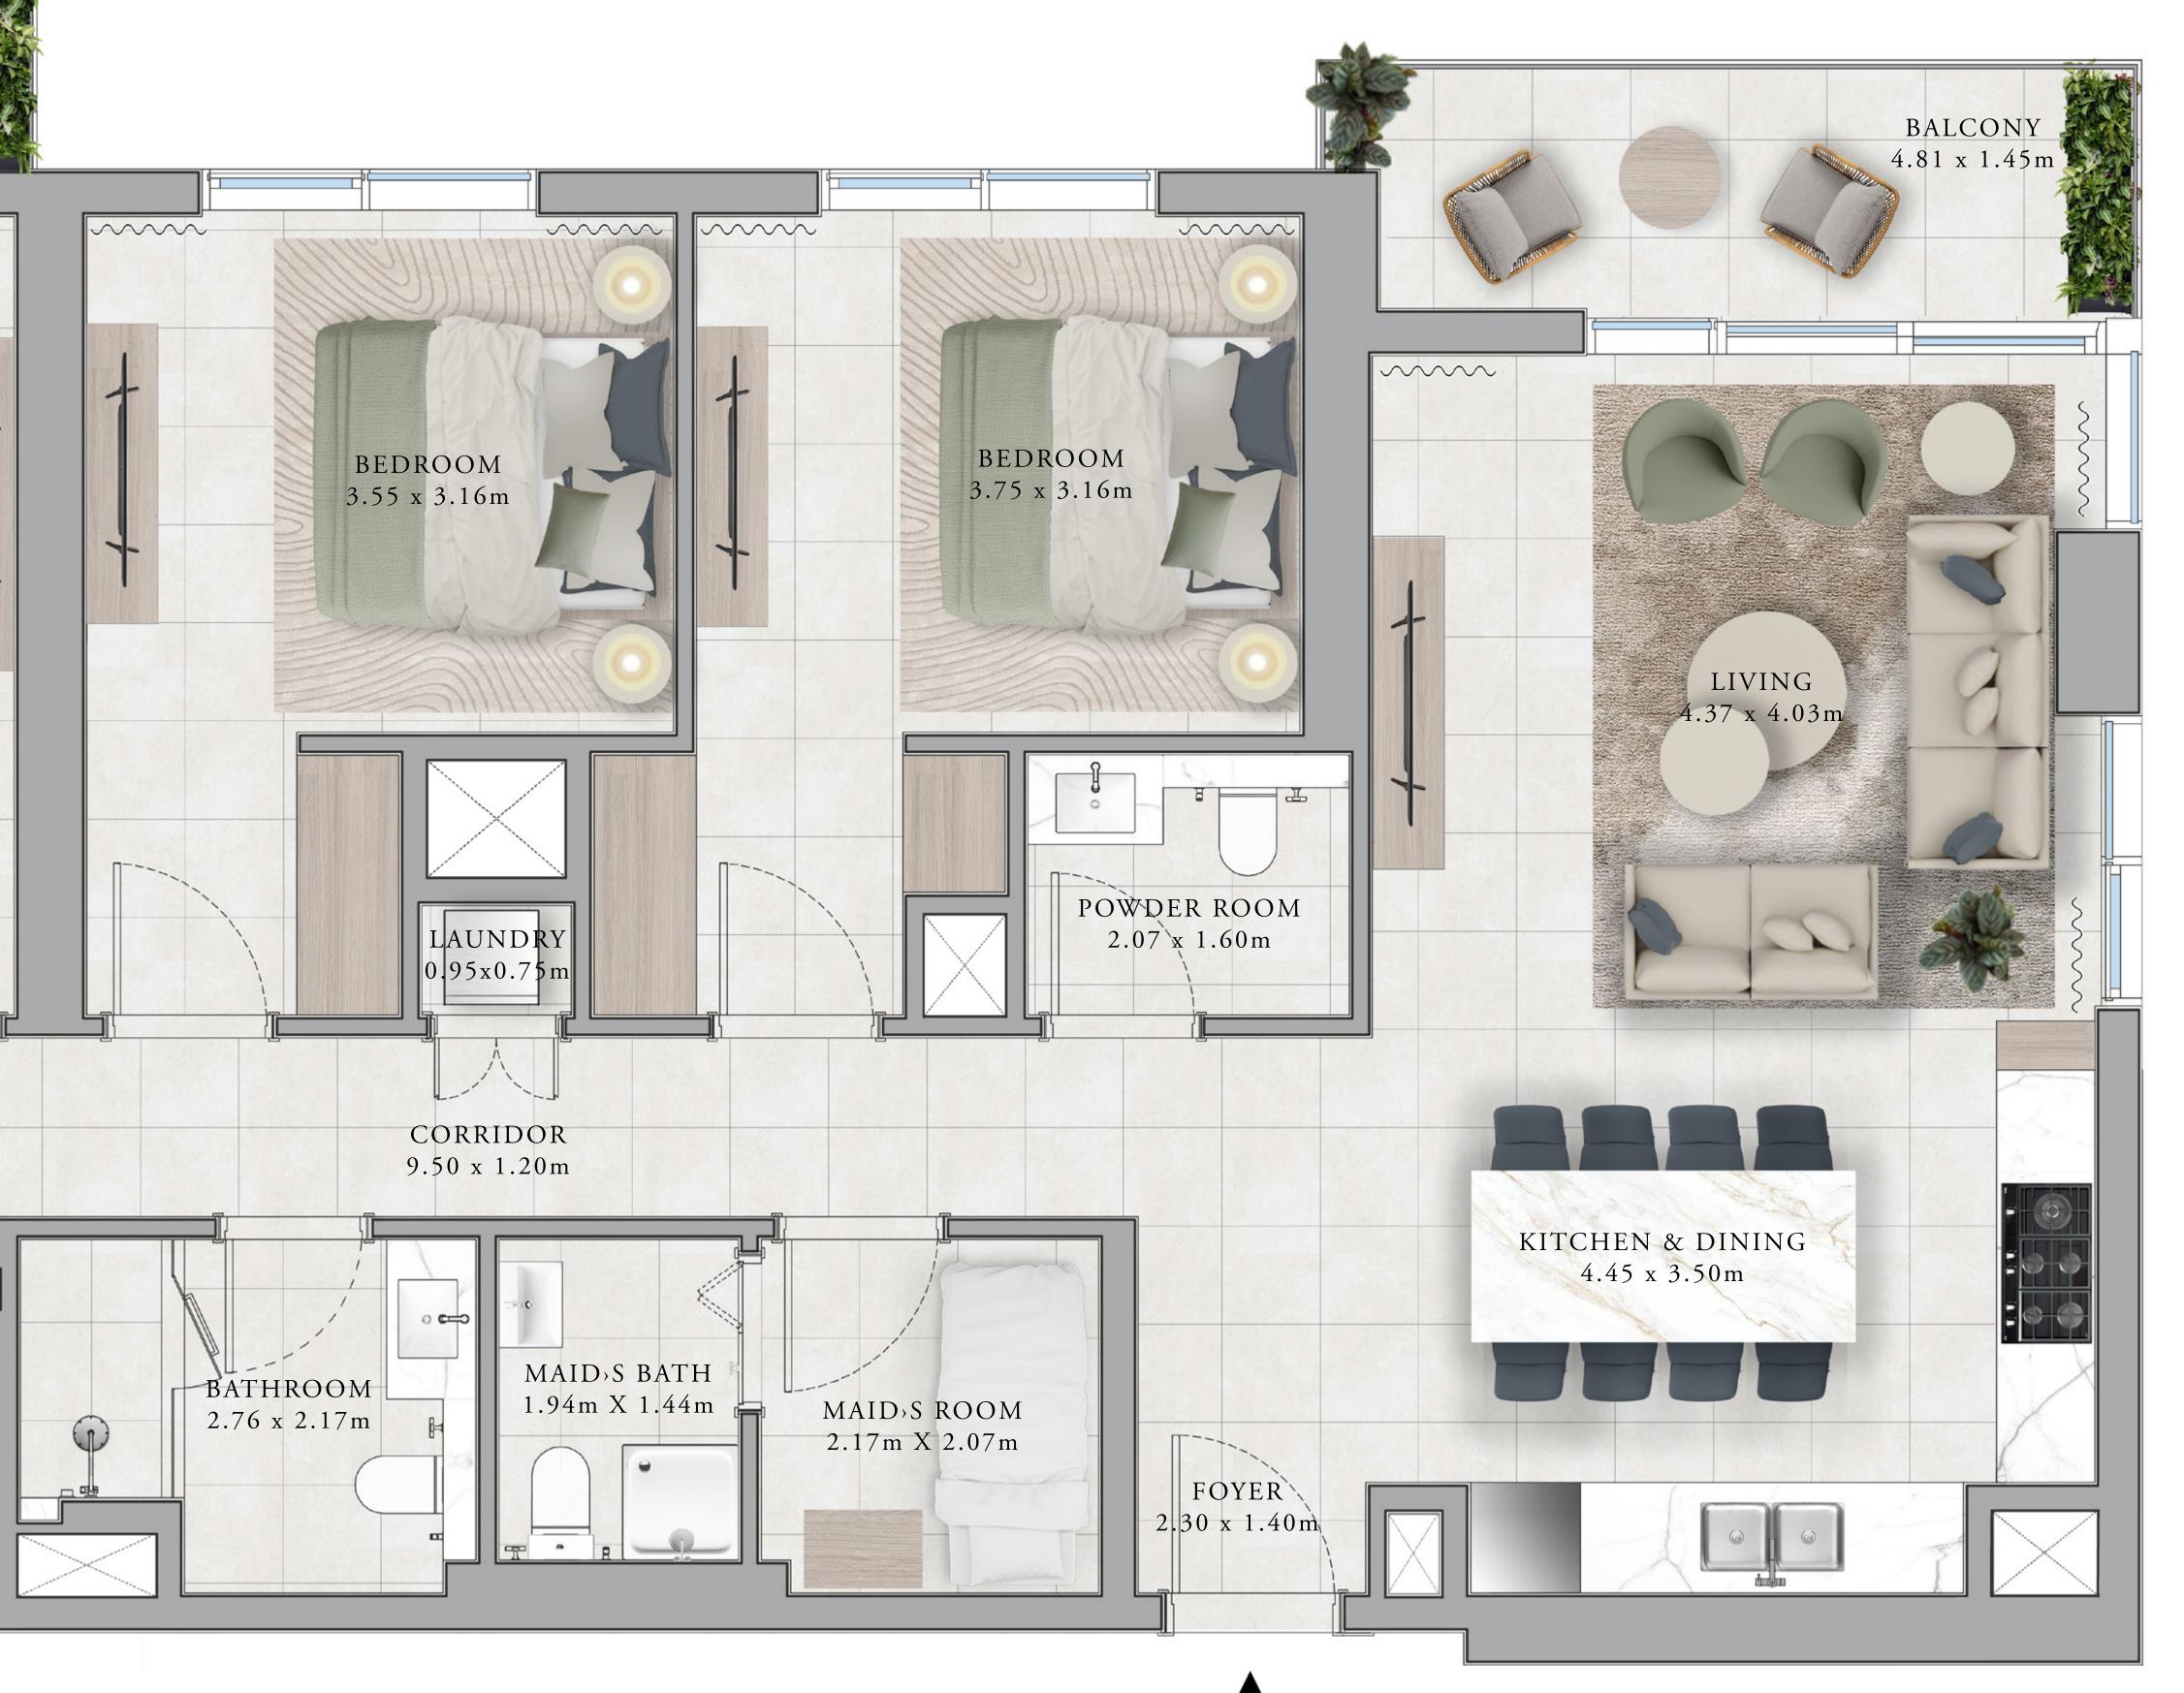

## BUILDING A 3 BEDROOM TYPE 1A

UNITS

AP01, A102, A203, A303, A403, A503, A603, A703, A803, A903, A1003, A1103, A1203, A1303, A1403, A1503, A1603, A1703, A1803, A1903, A 2 0 0 3

| SUITE AREA   | 1495.54 - 1497.26 SQ.FT. |
|--------------|--------------------------|
| BALCONY AREA | 255.64 - 256.07SQ.FT.    |
| TOTAL AREA   | 1751.61 - 1752.90 SQ.FT. |

138.94 - 139.10 SQ.M.

23.75 - 23.79 SQ.M.

162.73 - 162.85 SQ.M.