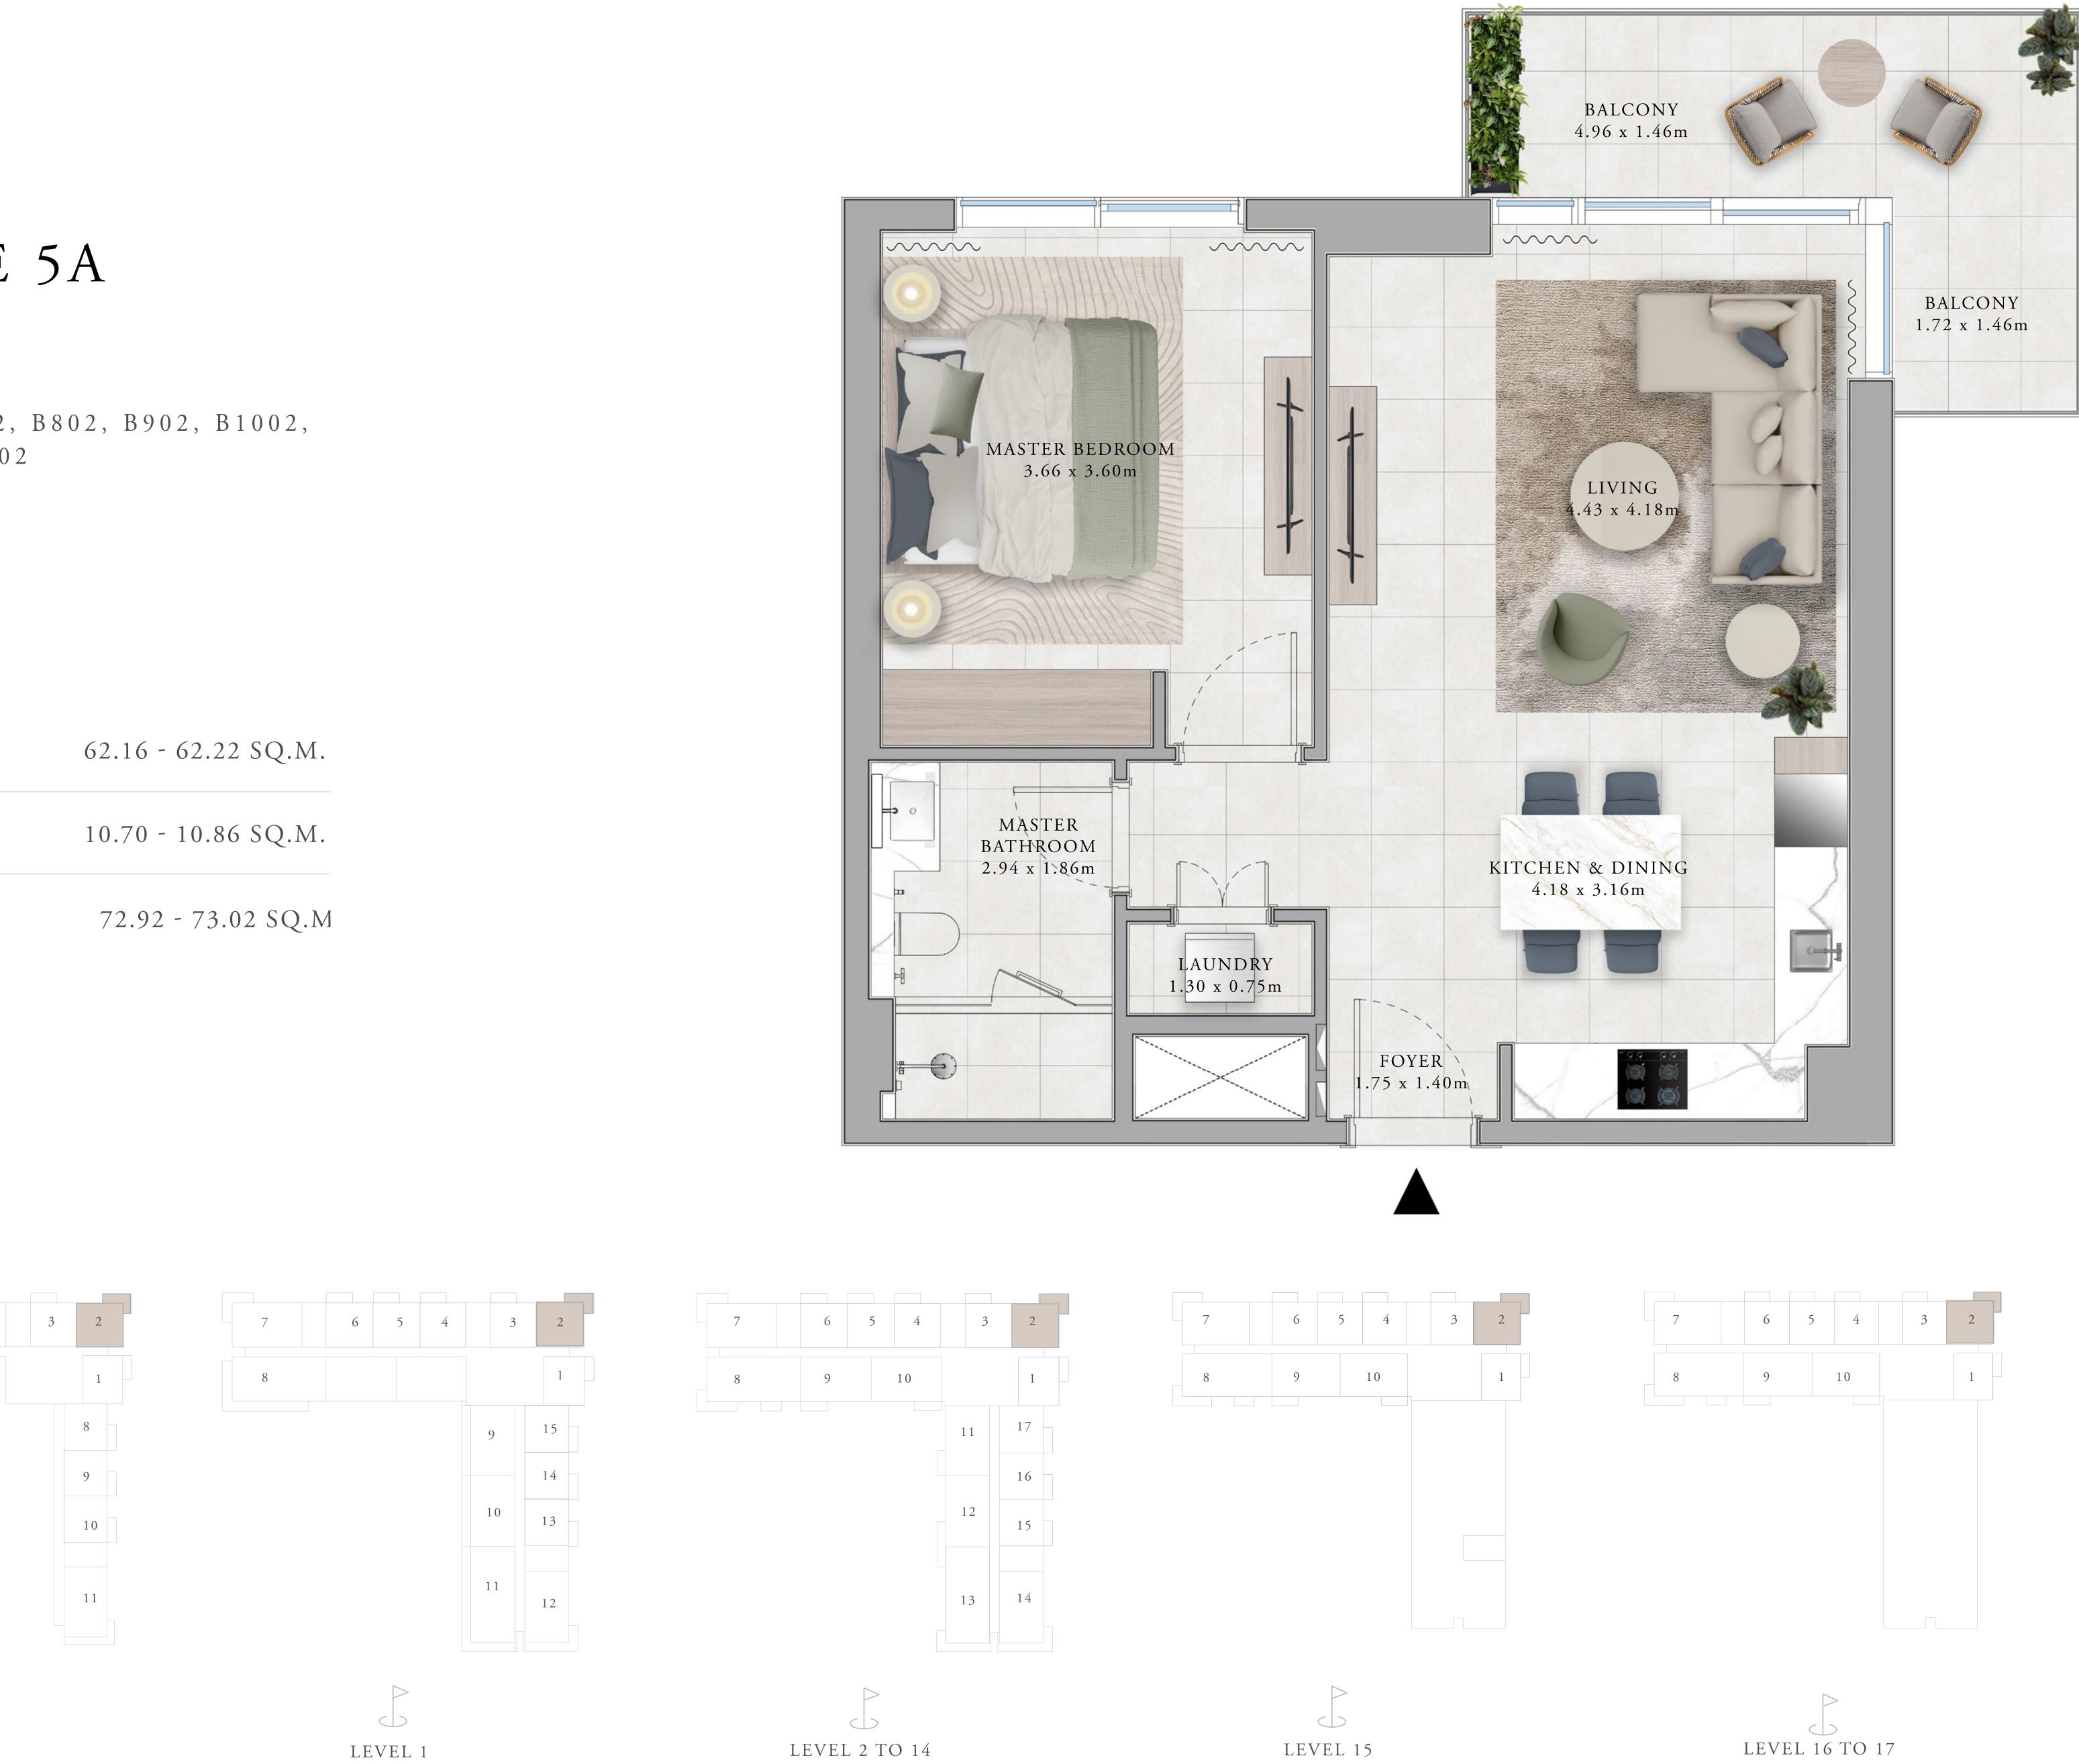

#### DUBAI HILLS ESTATE

## BUILDING B 1 BEDROOM TYPE 5A

UNITS

BP02, B102, B202, B302, B402, B502, B602. B702, B802, B902, B1002, B1102, B1202, B1302, B1402, B1502, B1602, B1702

| SUITE AREA   | 669.08 - 669.73 SQ.FT. |
|--------------|------------------------|
| BALCONY AREA | 115.17 - 116.9 SQ.FT.  |
| TOTAL AREA   | 784.90 - 785.98 SQ.FT. |

KEY SECTION

 1

 P

KEY PLANS

7 6 5 4 3 2

 $\langle \rangle$ PODIUM

FLOOR PLAN 1. All dimensions are in imperial and metric, and measured from finish to finish to finish to finish excluding construction tolerances. 2. All materials, dimensions, and drawings are approximate only. 3. Information is subject to change without notice, at developer's absolute discretion. 4. Actual area may vary from the stated area. 5. Drawings not to scale. 6. All images used are for illustrative purposes only and do not represent the actual size, features, specifications, fittings, and furnishings. 7. The developer reserves the right to make revisions / alterations, at it's absolute discretion, without any liability whatsoever.