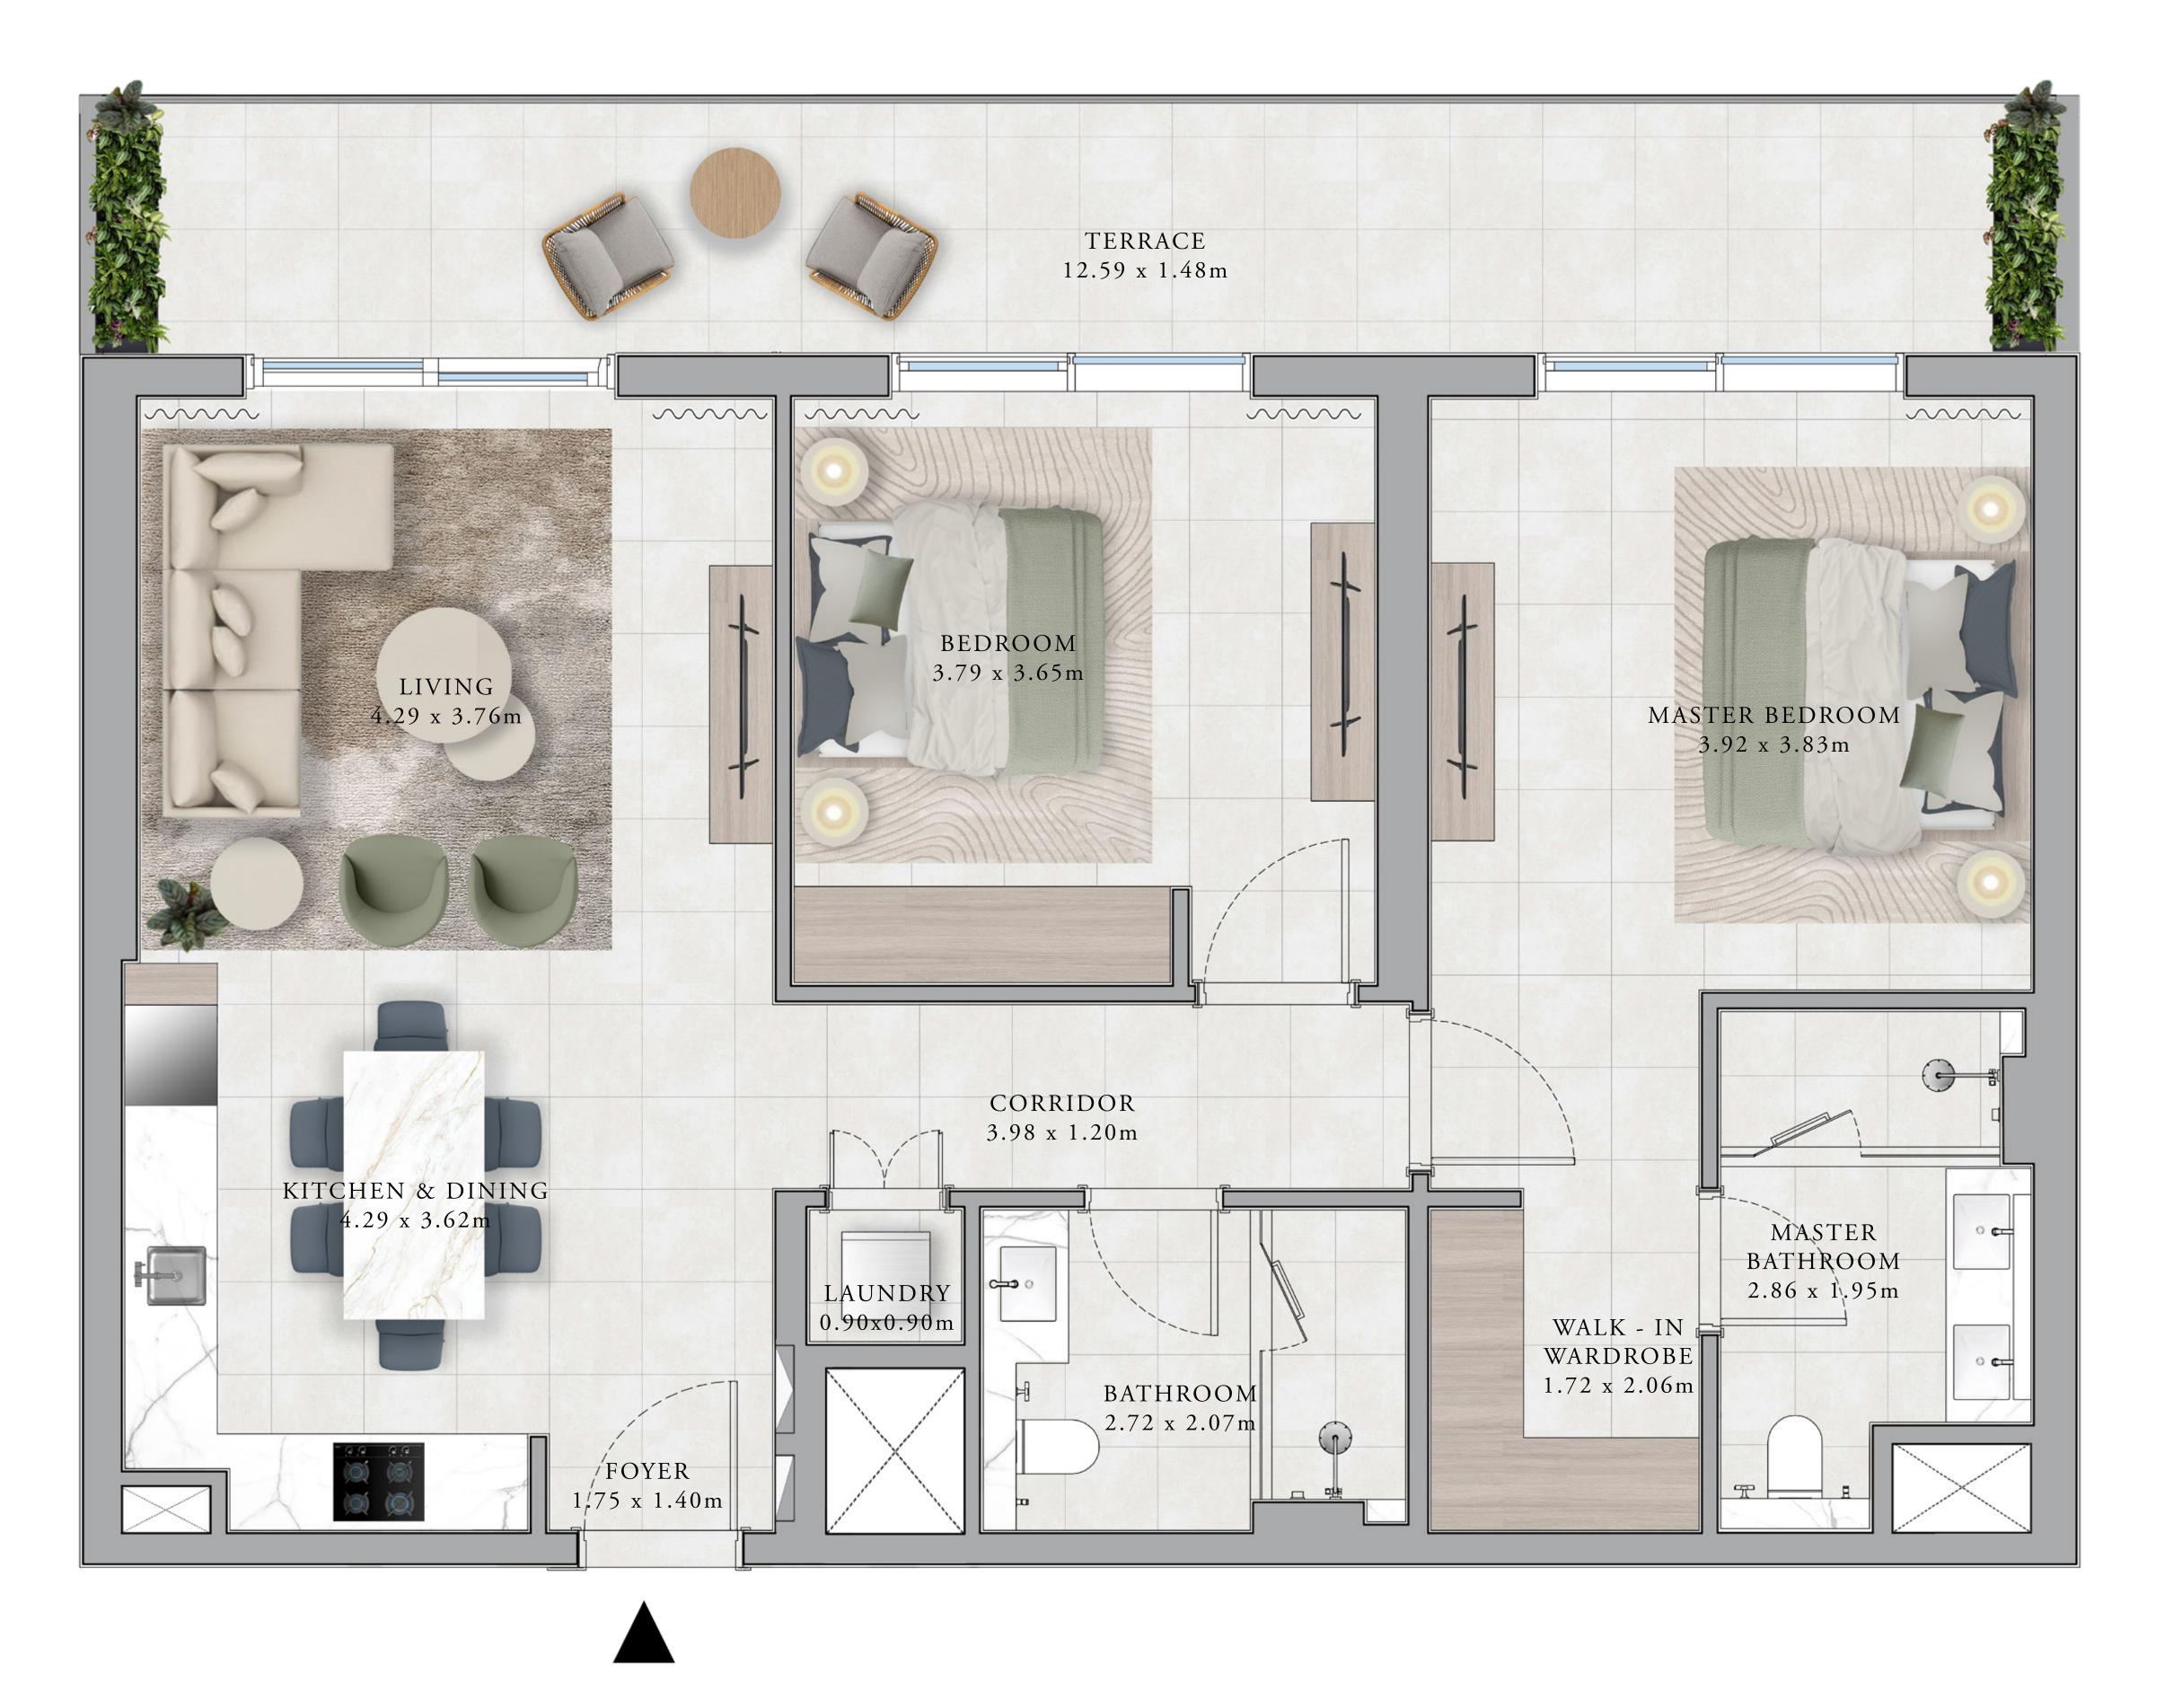

# 

|                            | UDAI HILLS ES                       |                             | BALCONY<br>3.89 x 1.44m             |
|----------------------------|-------------------------------------|-----------------------------|-------------------------------------|
| 3 B                        | BUILDING<br>EDROOM<br>UNITS<br>A104 |                             | MASTER BEDROOM<br>3.84 x 3.57m      |
| SUITE AREA<br>BALCONY AREA | 1492.63 SQ.FT.<br>161.35 SQ.FT.     | 138.67 SQ.M.<br>14.99 SQ.M. | WALK-IN<br>WARDROBE<br>2.49 x 1.64m |
| TOTAL AREA                 | 1653.98 SQ.FT.                      | 153.66 SQ.M.                | MASTER<br>BATHROOM<br>3.50 x 2.98m  |