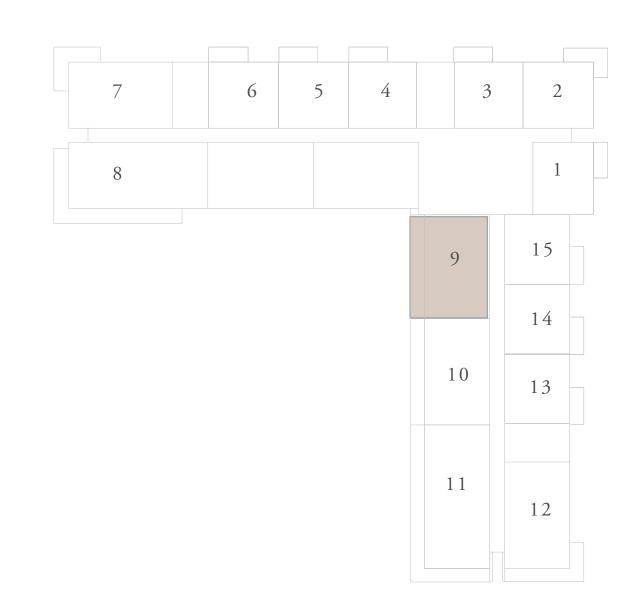

## MASSING PLAN

|   | BUILDING<br>B + G + P + |  |
|---|-------------------------|--|
|   |                         |  |
| B | UILDING C<br>B + G + P  |  |
|   |                         |  |