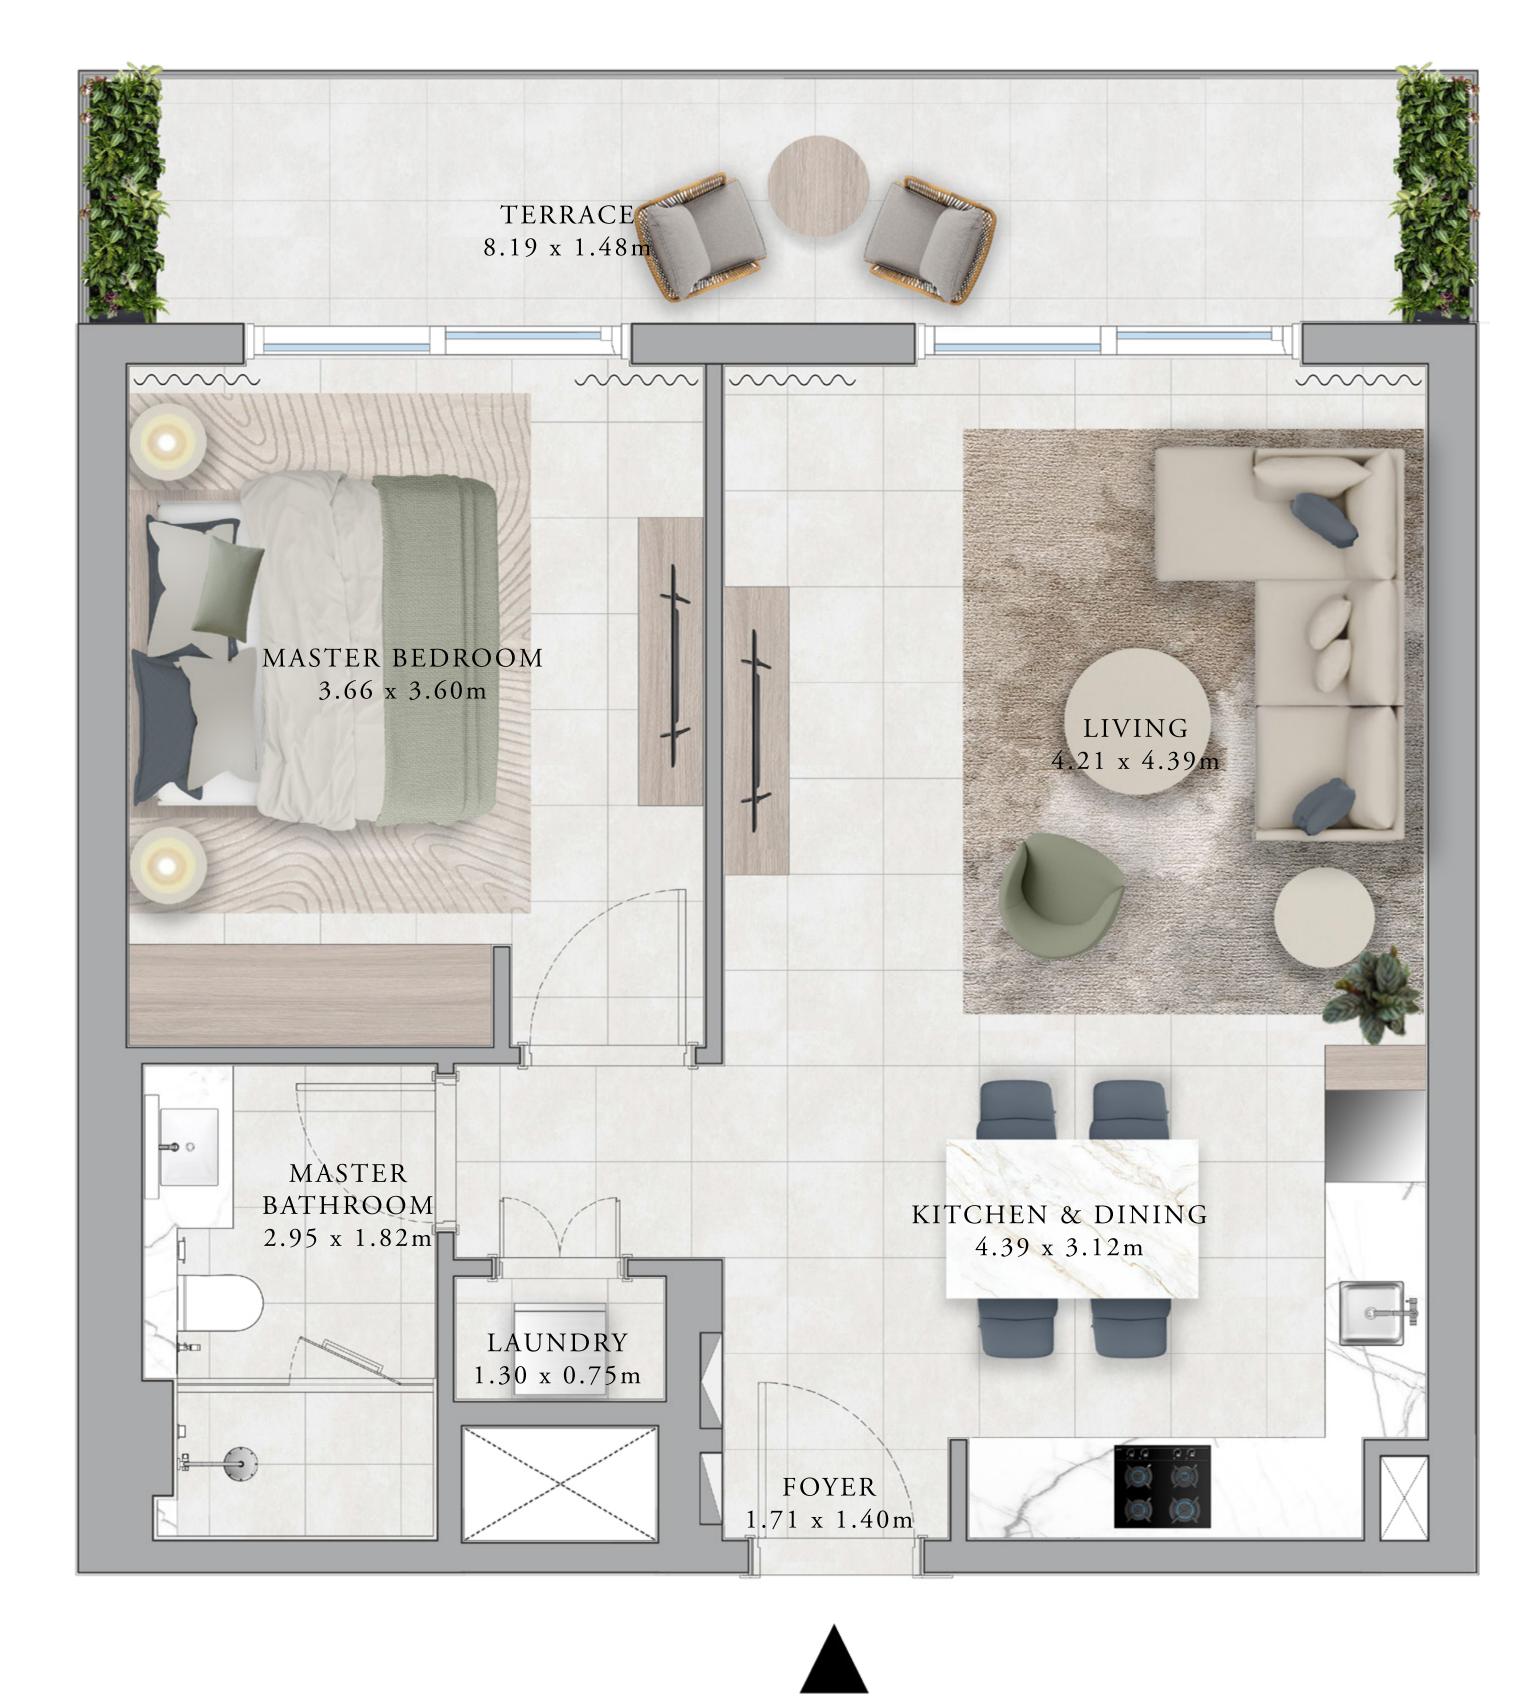

| t C                                         | BALCONY<br>3.89 x 1.44m               |
|---------------------------------------------|---------------------------------------|
| 2А                                          |                                       |
| ZA                                          | MASTER BEDROOM<br>3.84 x 3.57m        |
| 139.62 SQ.M.                                | WALK - IN<br>WARDROBE<br>2.49 x 1.64m |
| 157.02 SQ.M.<br>15.14 SQ.M.<br>154.76 SQ.M. | MASTER<br>BATHROOM<br>3.50 x 2.98m    |
|                                             |                                       |