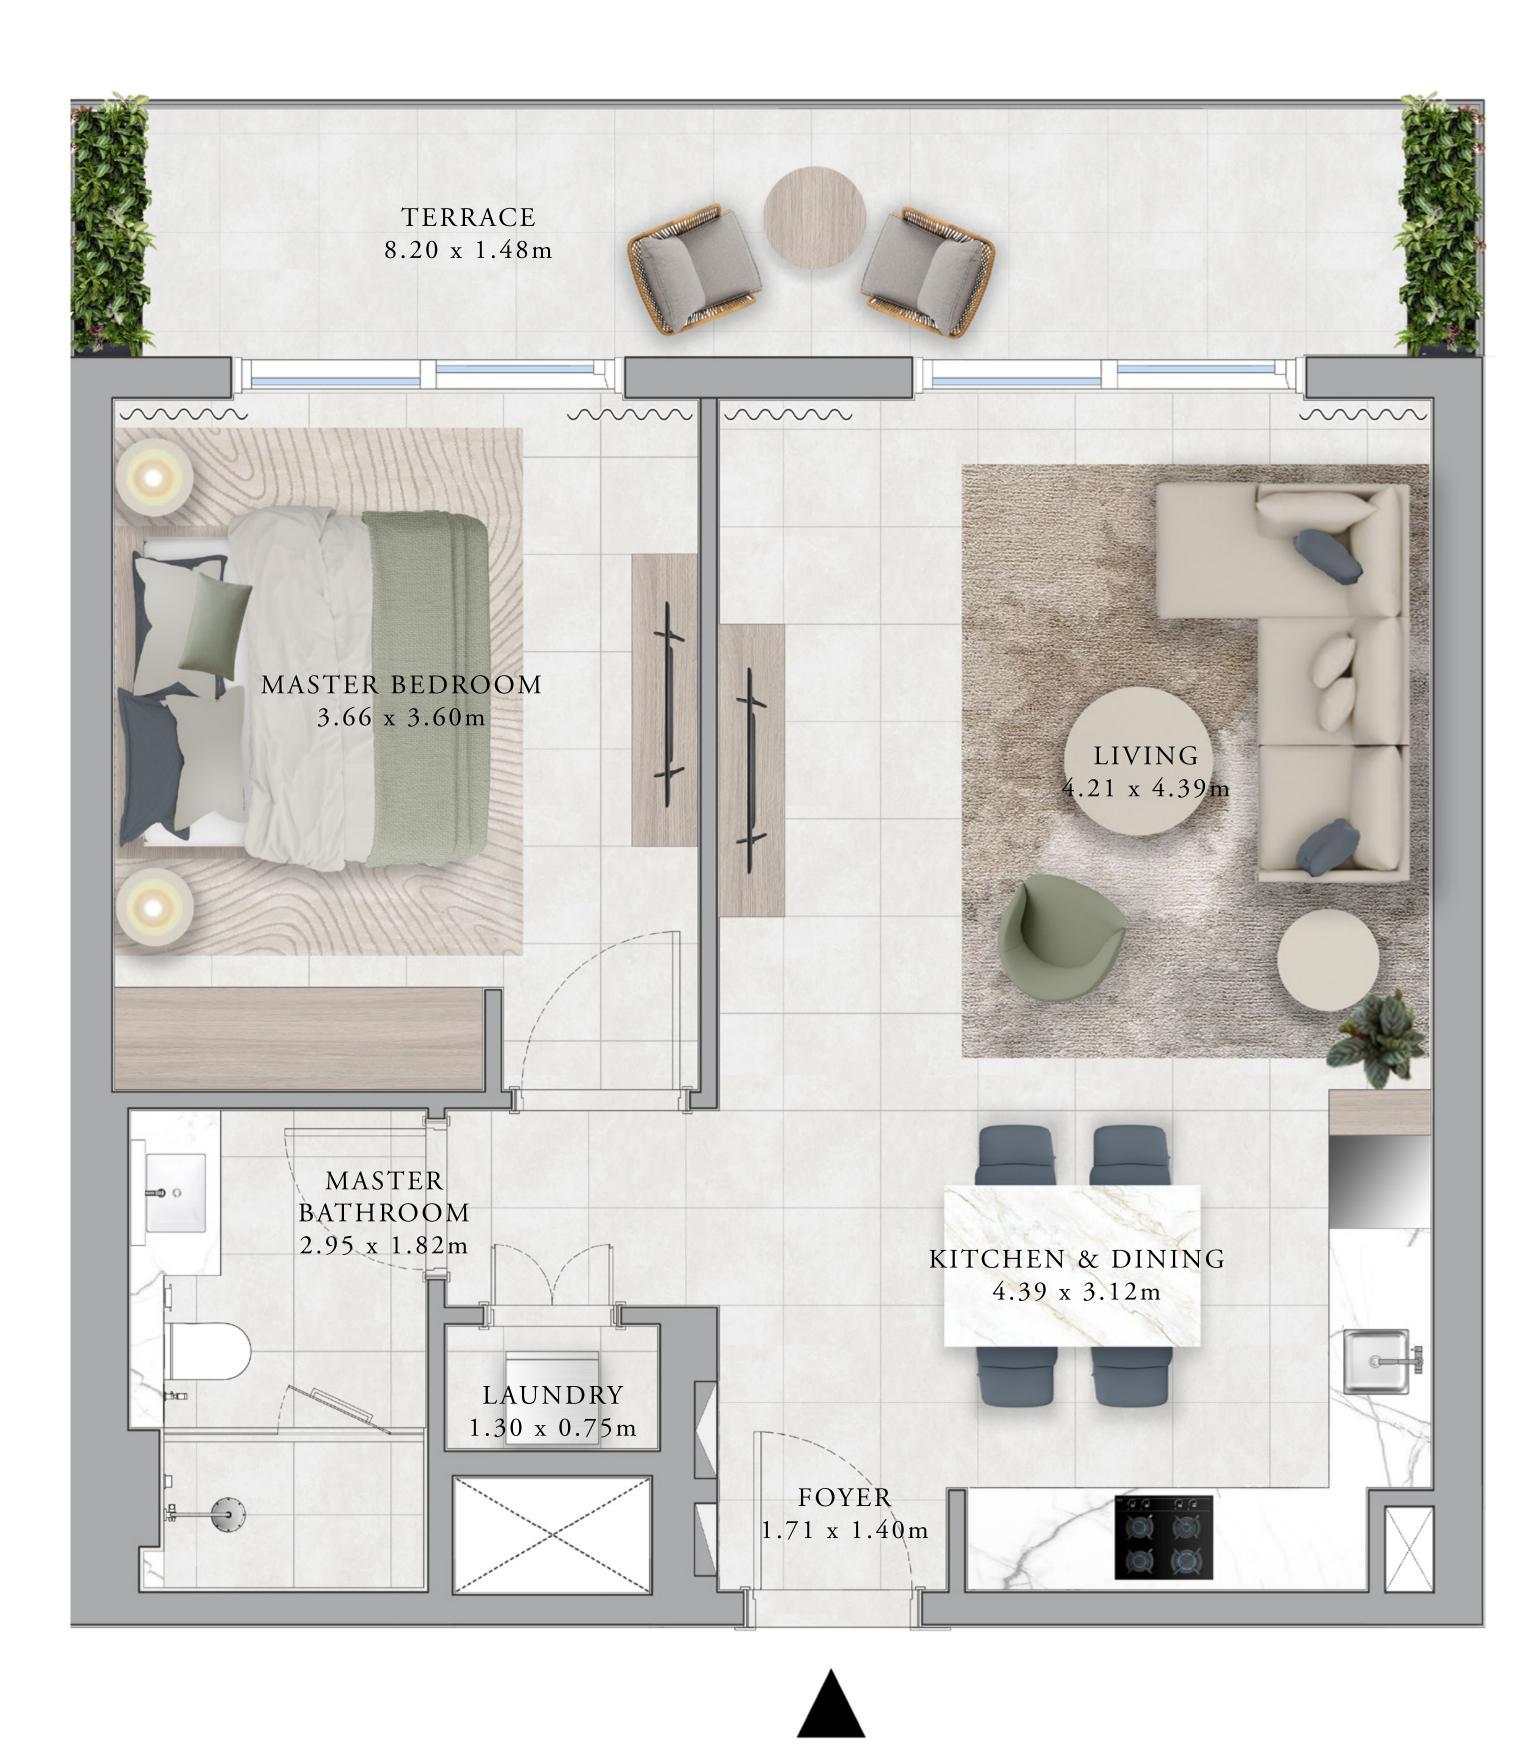

# 

|                            | UDAI HILLS ES                       |                             | BALCONY<br>3.89 x 1.44m             |
|----------------------------|-------------------------------------|-----------------------------|-------------------------------------|
| 3 B                        | BUILDING<br>EDROOM<br>UNITS<br>A104 |                             | MASTER BEDROOM<br>3.84 x 3.57m      |
| SUITE AREA<br>BALCONY AREA | 1492.63 SQ.FT.<br>161.35 SQ.FT.     | 138.67 SQ.M.<br>14.99 SQ.M. | WALK-IN<br>WARDROBE<br>2.49 x 1.64m |
| TOTAL AREA                 | 1653.98 SQ.FT.                      | 153.66 SQ.M.                | MASTER<br>BATHROOM<br>3.50 x 2.98m  |