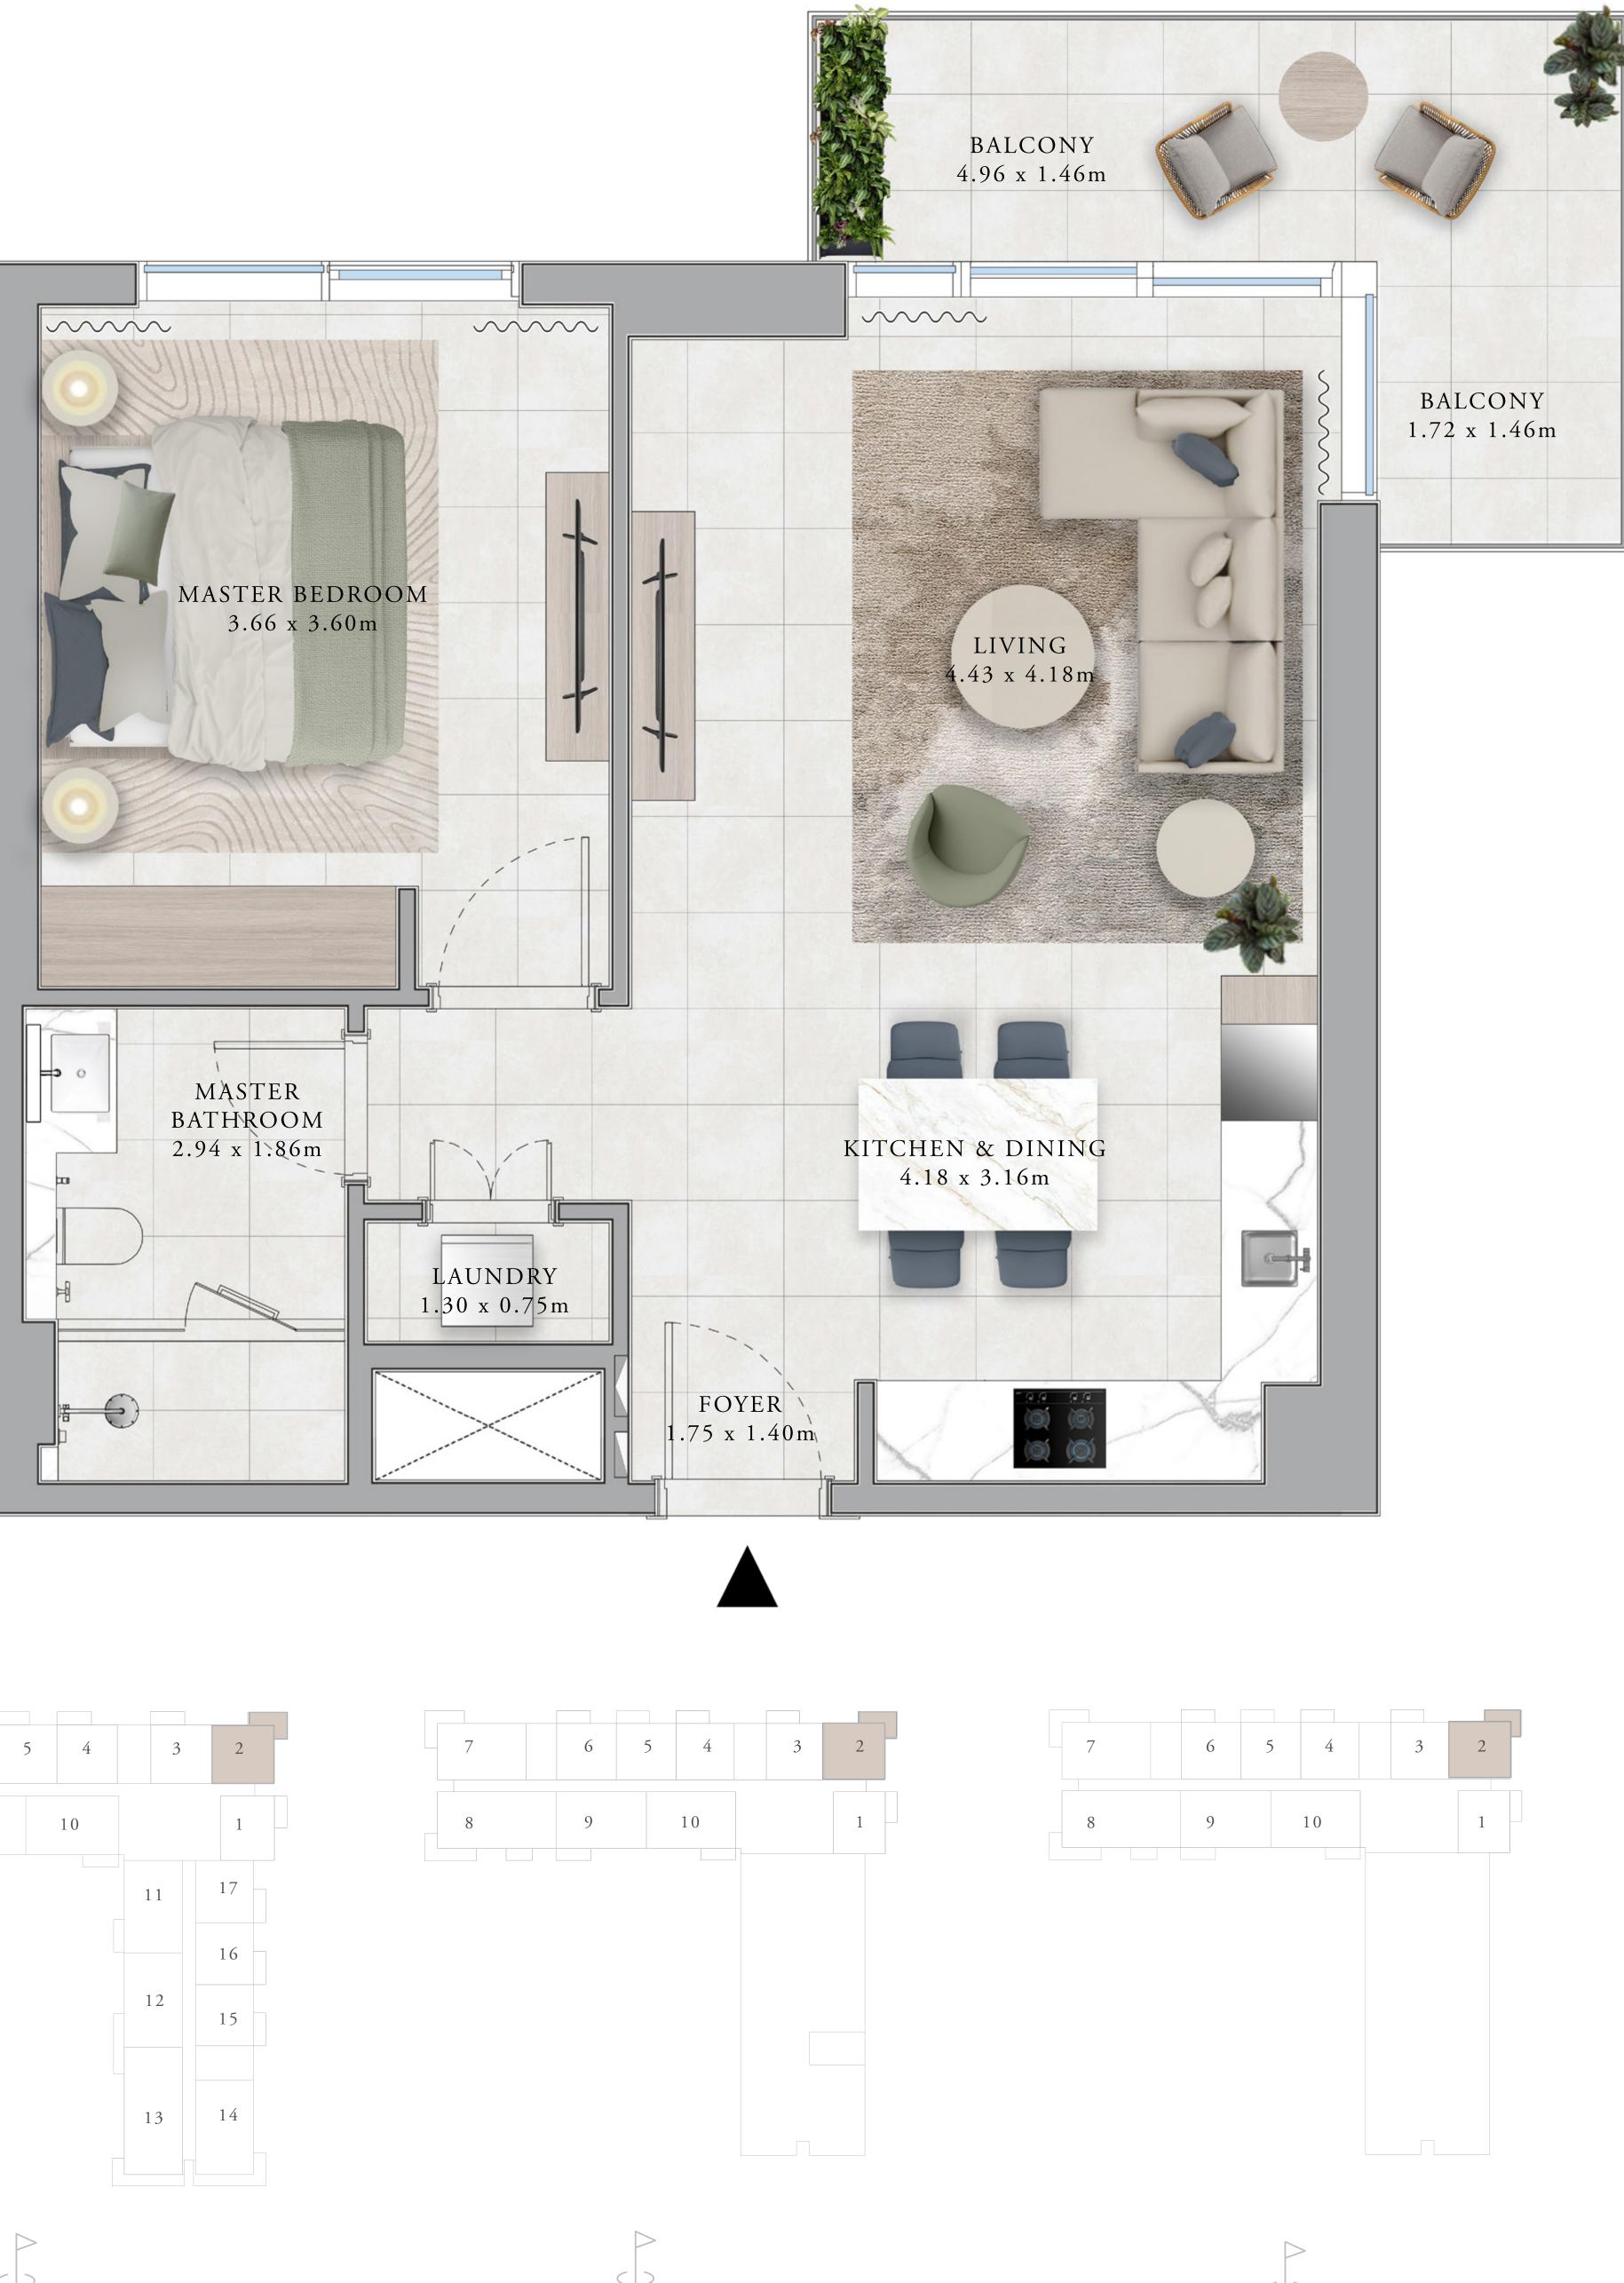

#### DUBAI HILLS ESTATE

## BUILDING B 1 BEDROOM TYPE 5A

UNITS

BP02, B102, B202, B302, B402, B502, B602. B702, B802, B902, B1002, B1102, B1202, B1302, B1402, B1502, B1602, B1702

| SUITE AREA   | 669.08 - 669.73 SQ.FT. |
|--------------|------------------------|
| BALCONY AREA | 115.17 - 116.9 SQ.FT.  |
| TOTAL AREA   | 784.90 - 785.98 SQ.FT. |

KEY SECTION

 1

 P

KEY PLANS

7 6 5 4 3 2

 $\langle \rangle$ PODIUM

FLOOR PLAN 1. All dimensions are in imperial and metric, and measured from finish to finish to finish to finish excluding construction tolerances. 2. All materials, dimensions, and drawings are approximate only. 3. Information is subject to change without notice, at developer's absolute discretion. 4. Actual area may vary from the stated area. 5. Drawings not to scale. 6. All images used are for illustrative purposes only and do not represent the actual size, features, specifications, fittings, and furnishings. 7. The developer reserves the right to make revisions / alterations, at it's absolute discretion, without any liability whatsoever.