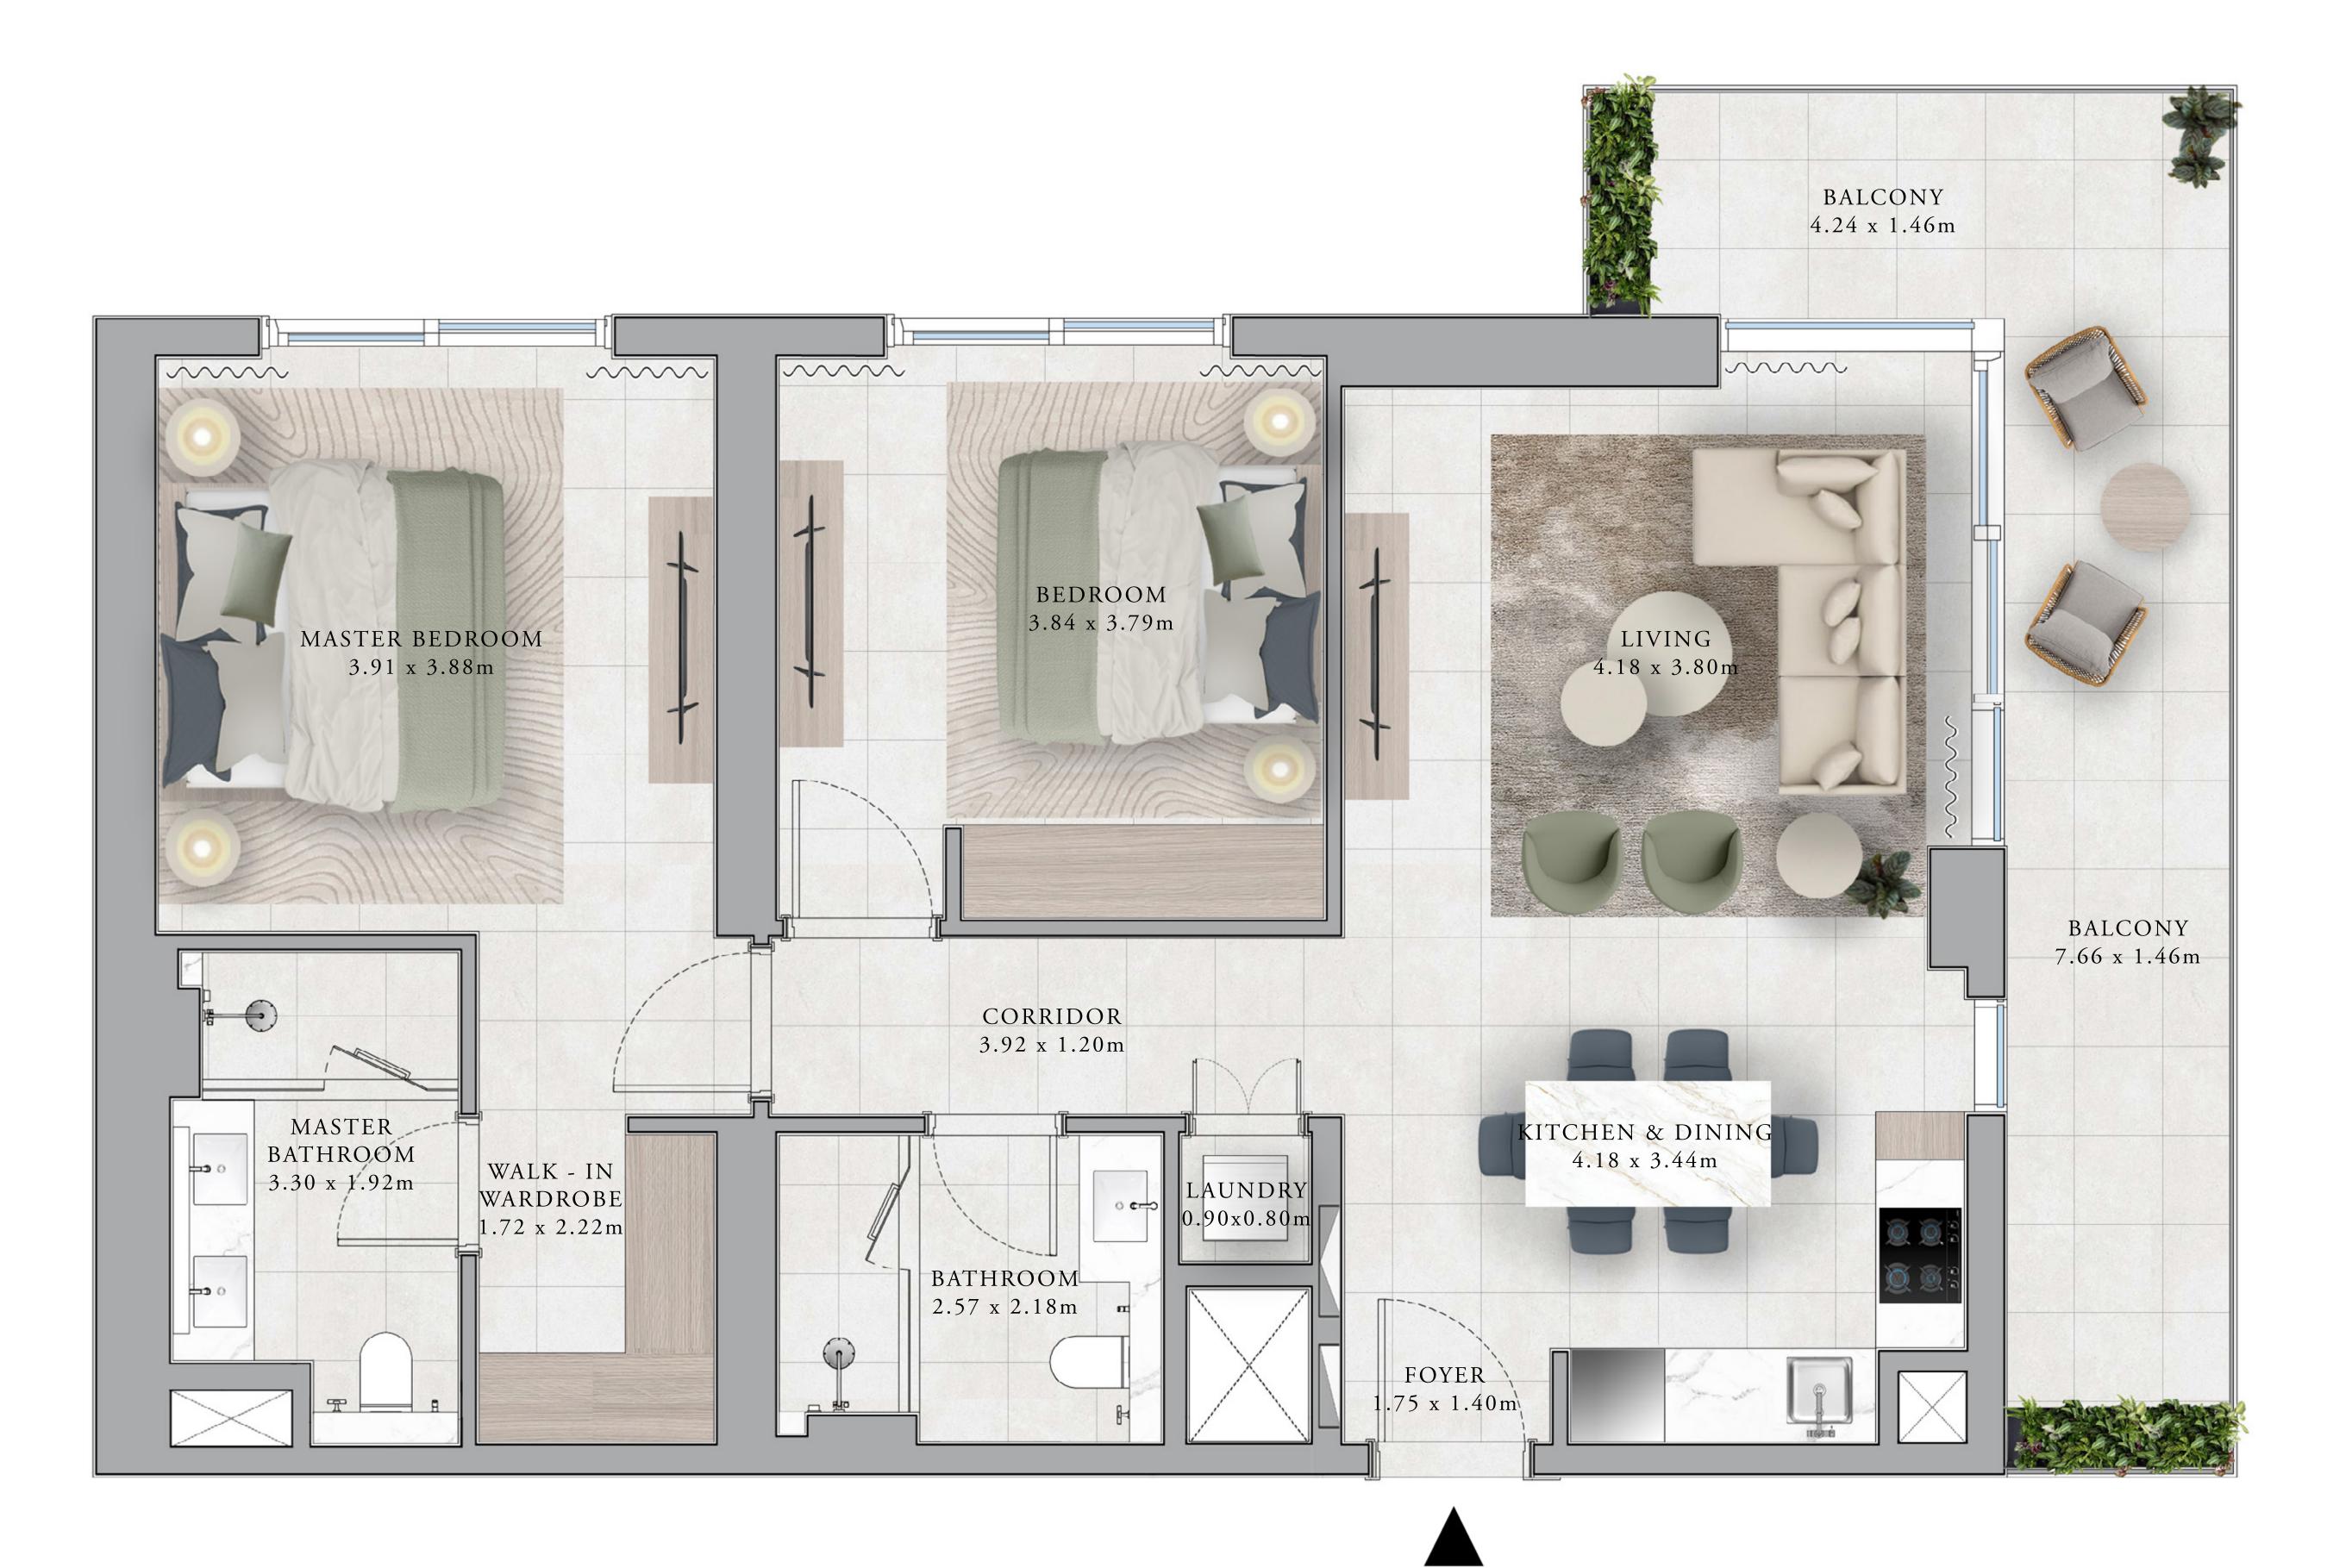

#### DUBAI HILLS ESTATE

## BUILDING B 3 BEDROOM TYPE 3A

UNITS

B213, B313, B413, B 513, B613, B713, B813, B913, B1013, B1113, B1213, B1313, B1413

| SUITE AREA   | 1350.98 SQ.FT. |
|--------------|----------------|
| BALCONY AREA | 253.06 SQ.FT.  |
| TOTAL AREA   | 1604.04 SQ.FT. |

KEY SECTION

KEY PLANS

FLOOR PLAN 1. All dimensions are in imperial and metric, and measured from finish to finish excluding construction tolerances. 2. All materials, dimensions, and drawings are approximate only. 3. Information is subject to change without notice, at developer's absolute discretion. 4. Actual area may vary from the stated area. 5. Drawings not to scale. 6. All images used are for illustrative purposes only and do not represent the actual size, features, specifications, fittings, and furnishings. 7. The developer reserves the right to make revisions / alterations, at it's absolute discretion, without any liability whatsoever.