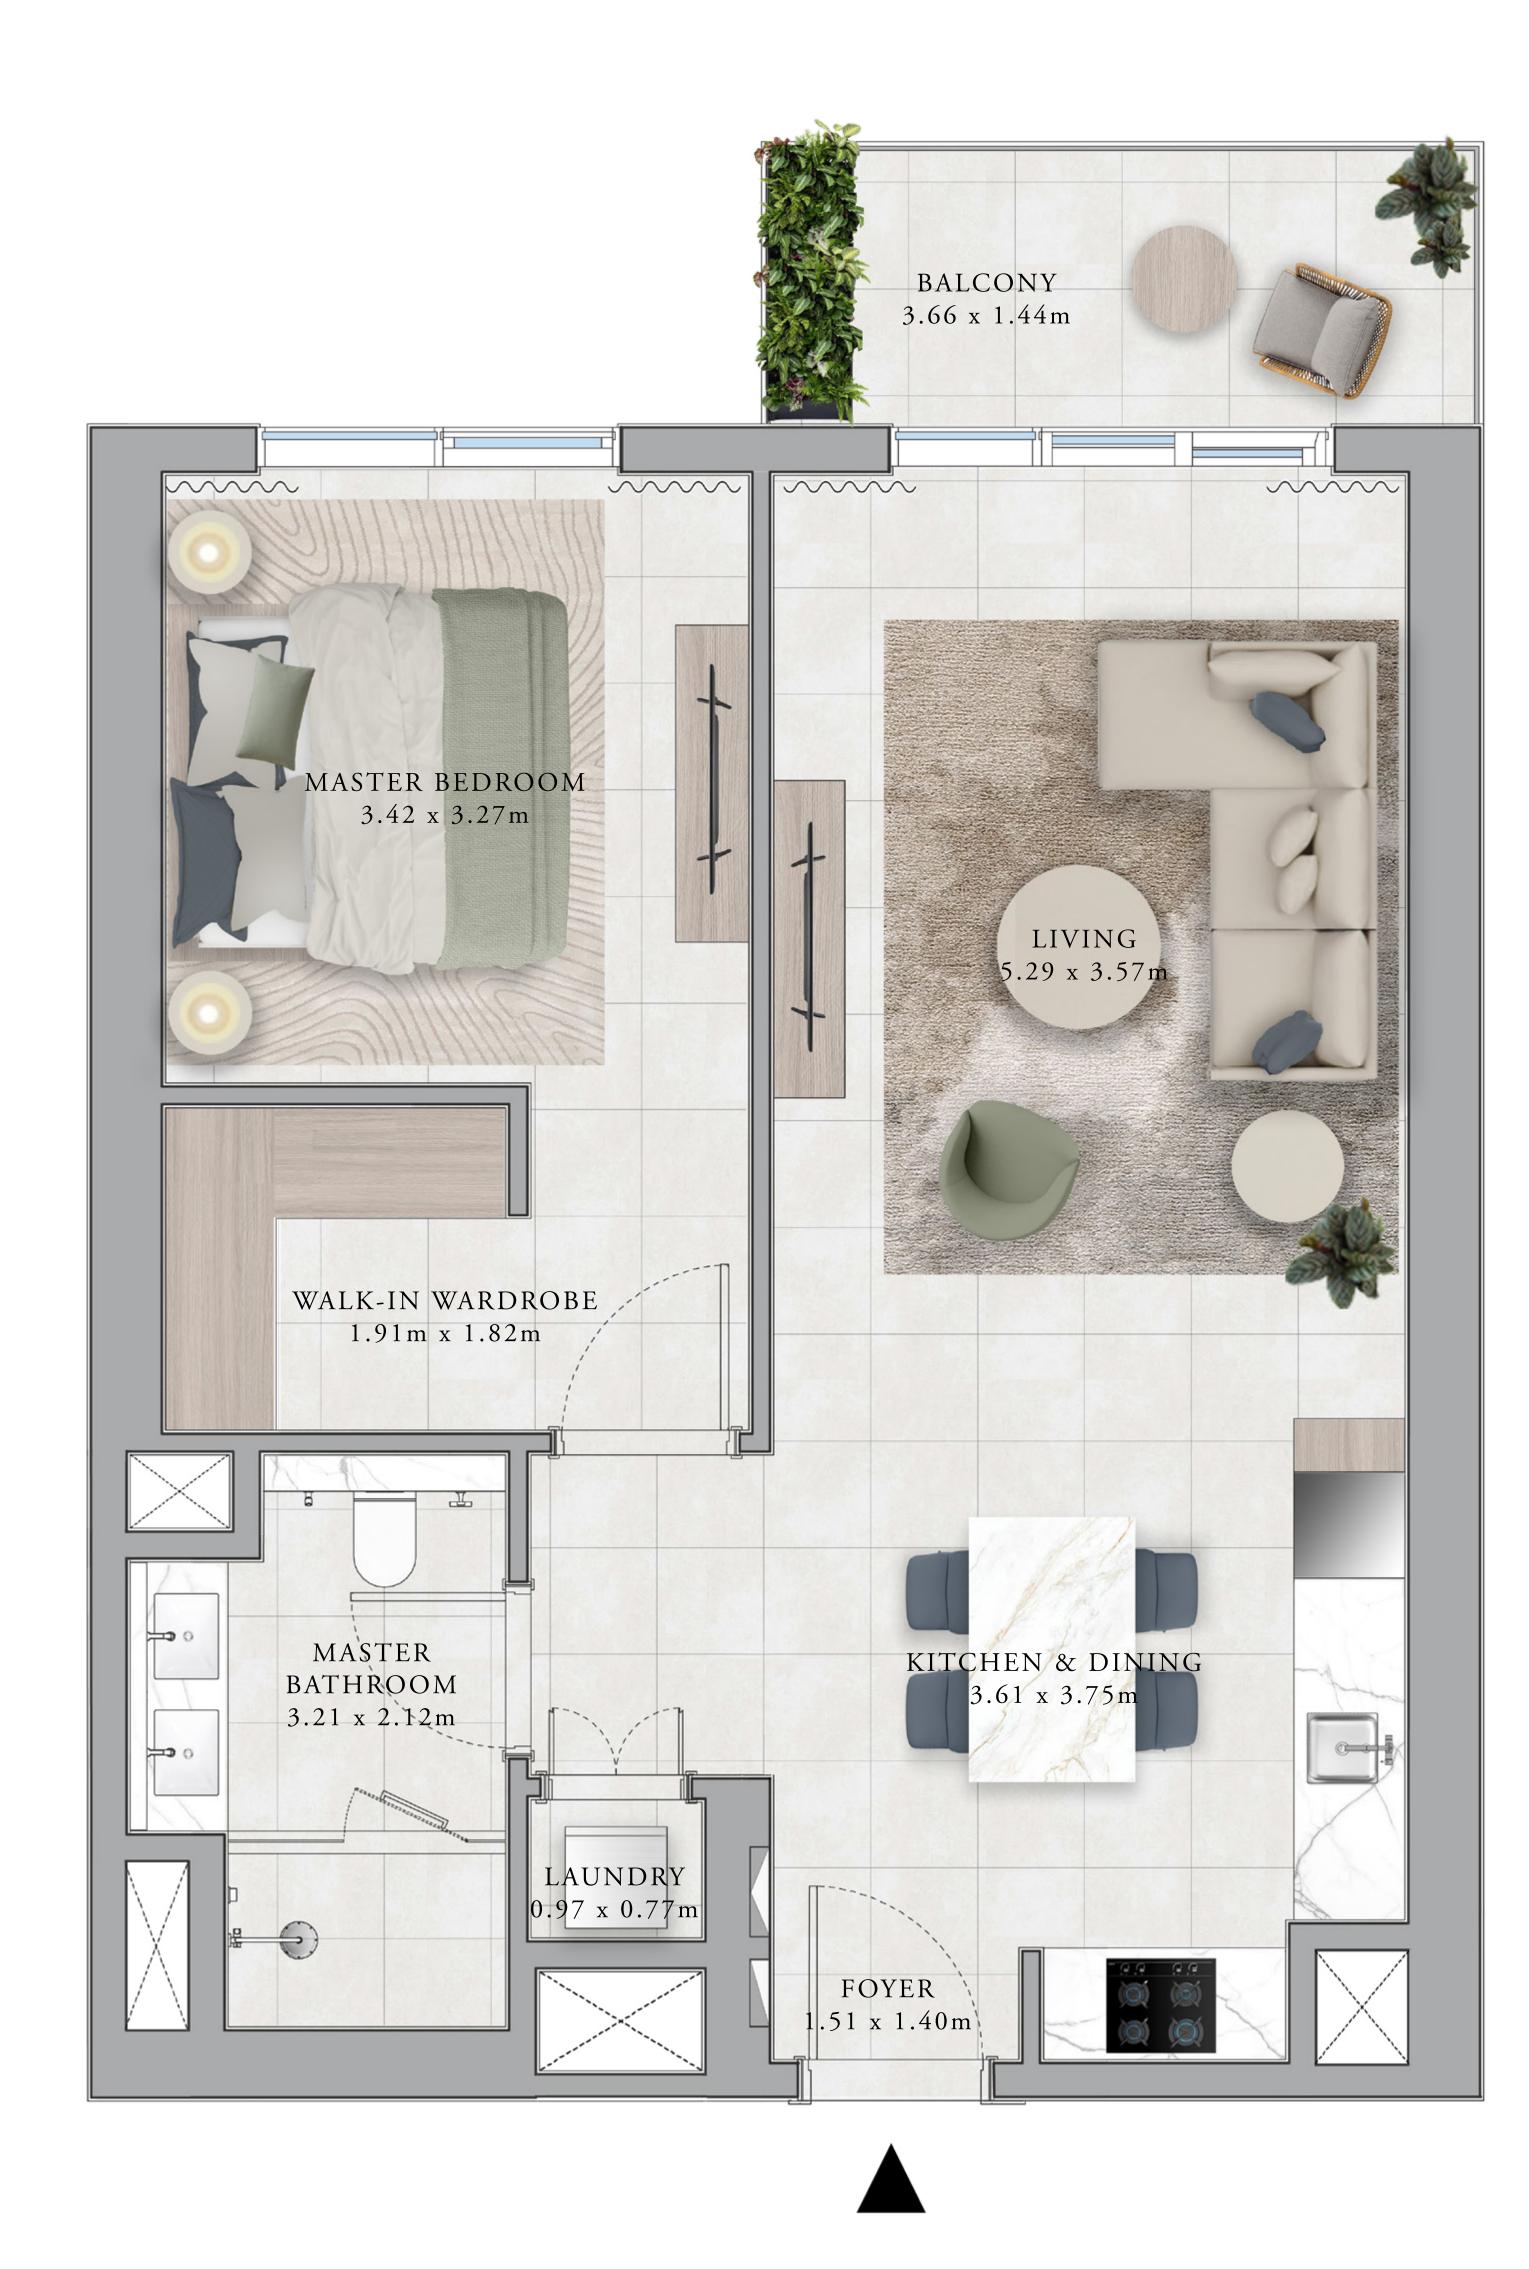

# 

|                            | UDAI HILLS ES                       |                             | BALCONY<br>3.89 x 1.44m             |
|----------------------------|-------------------------------------|-----------------------------|-------------------------------------|
| 3 B                        | BUILDING<br>EDROOM<br>UNITS<br>A104 |                             | MASTER BEDROOM<br>3.84 x 3.57m      |
| SUITE AREA<br>BALCONY AREA | 1492.63 SQ.FT.<br>161.35 SQ.FT.     | 138.67 SQ.M.<br>14.99 SQ.M. | WALK-IN<br>WARDROBE<br>2.49 x 1.64m |
| TOTAL AREA                 | 1653.98 SQ.FT.                      | 153.66 SQ.M.                | MASTER<br>BATHROOM<br>3.50 x 2.98m  |