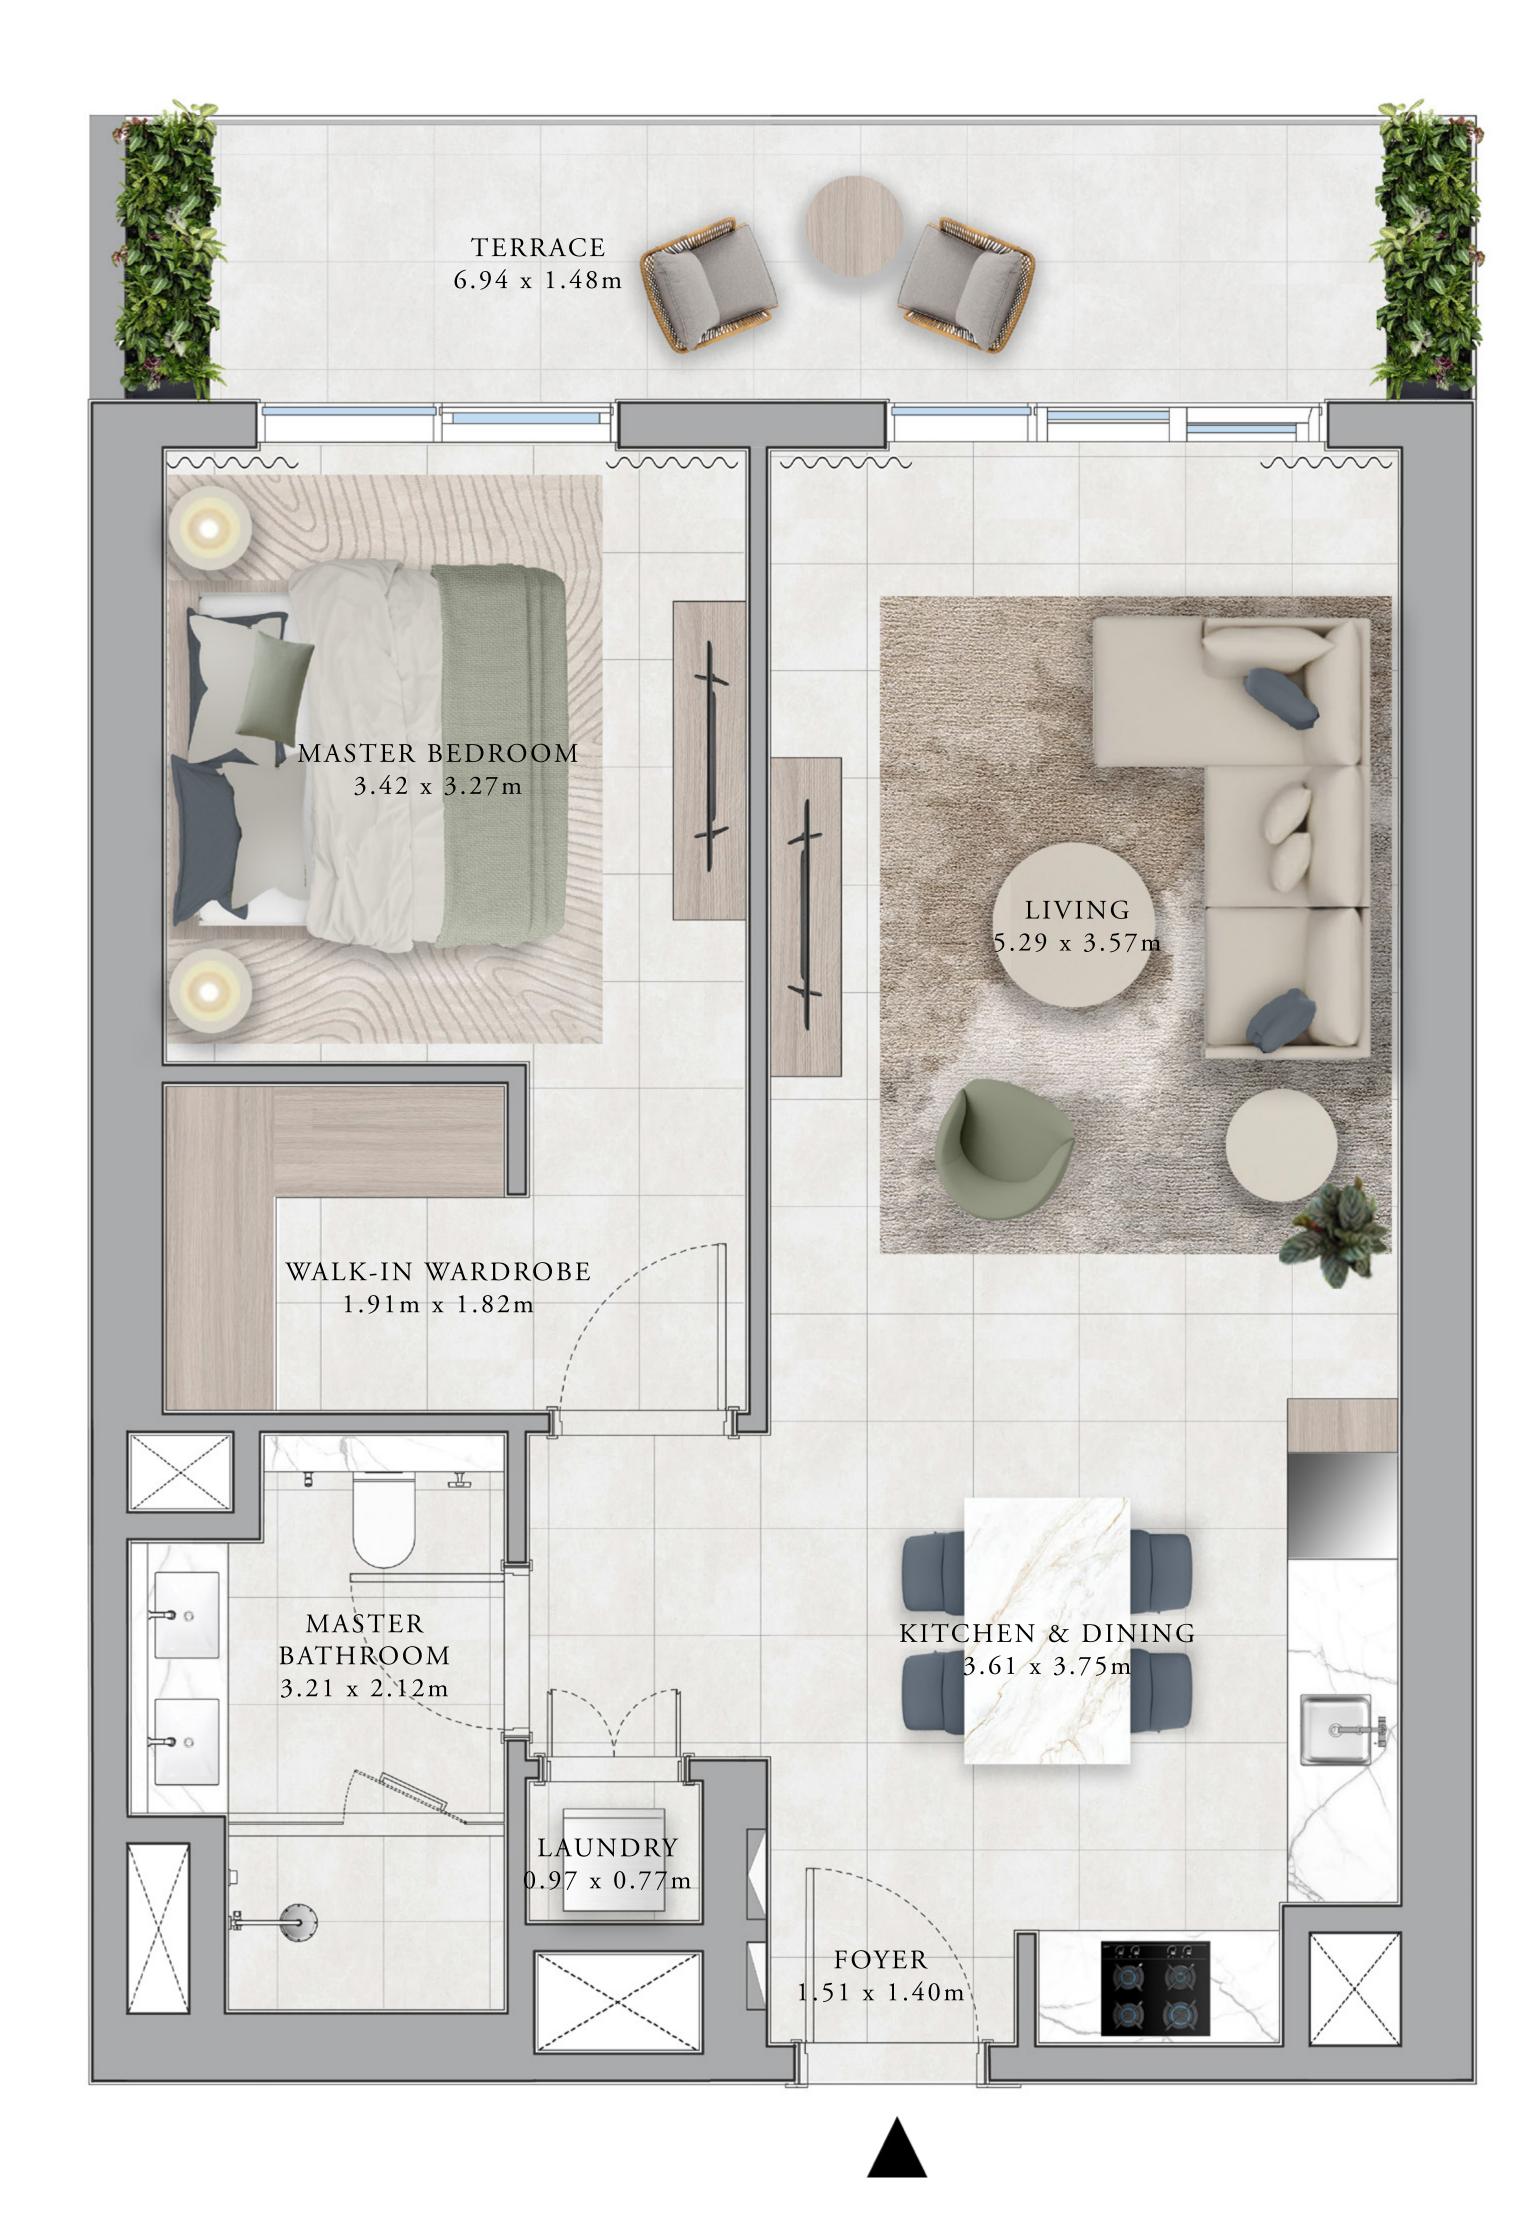

# 

|                            | UDAI HILLS ES                       |                             | BALCONY<br>3.89 x 1.44m             |
|----------------------------|-------------------------------------|-----------------------------|-------------------------------------|
| 3 B                        | BUILDING<br>EDROOM<br>UNITS<br>A104 |                             | MASTER BEDROOM<br>3.84 x 3.57m      |
| SUITE AREA<br>BALCONY AREA | 1492.63 SQ.FT.<br>161.35 SQ.FT.     | 138.67 SQ.M.<br>14.99 SQ.M. | WALK-IN<br>WARDROBE<br>2.49 x 1.64m |
| TOTAL AREA                 | 1653.98 SQ.FT.                      | 153.66 SQ.M.                | MASTER<br>BATHROOM<br>3.50 x 2.98m  |