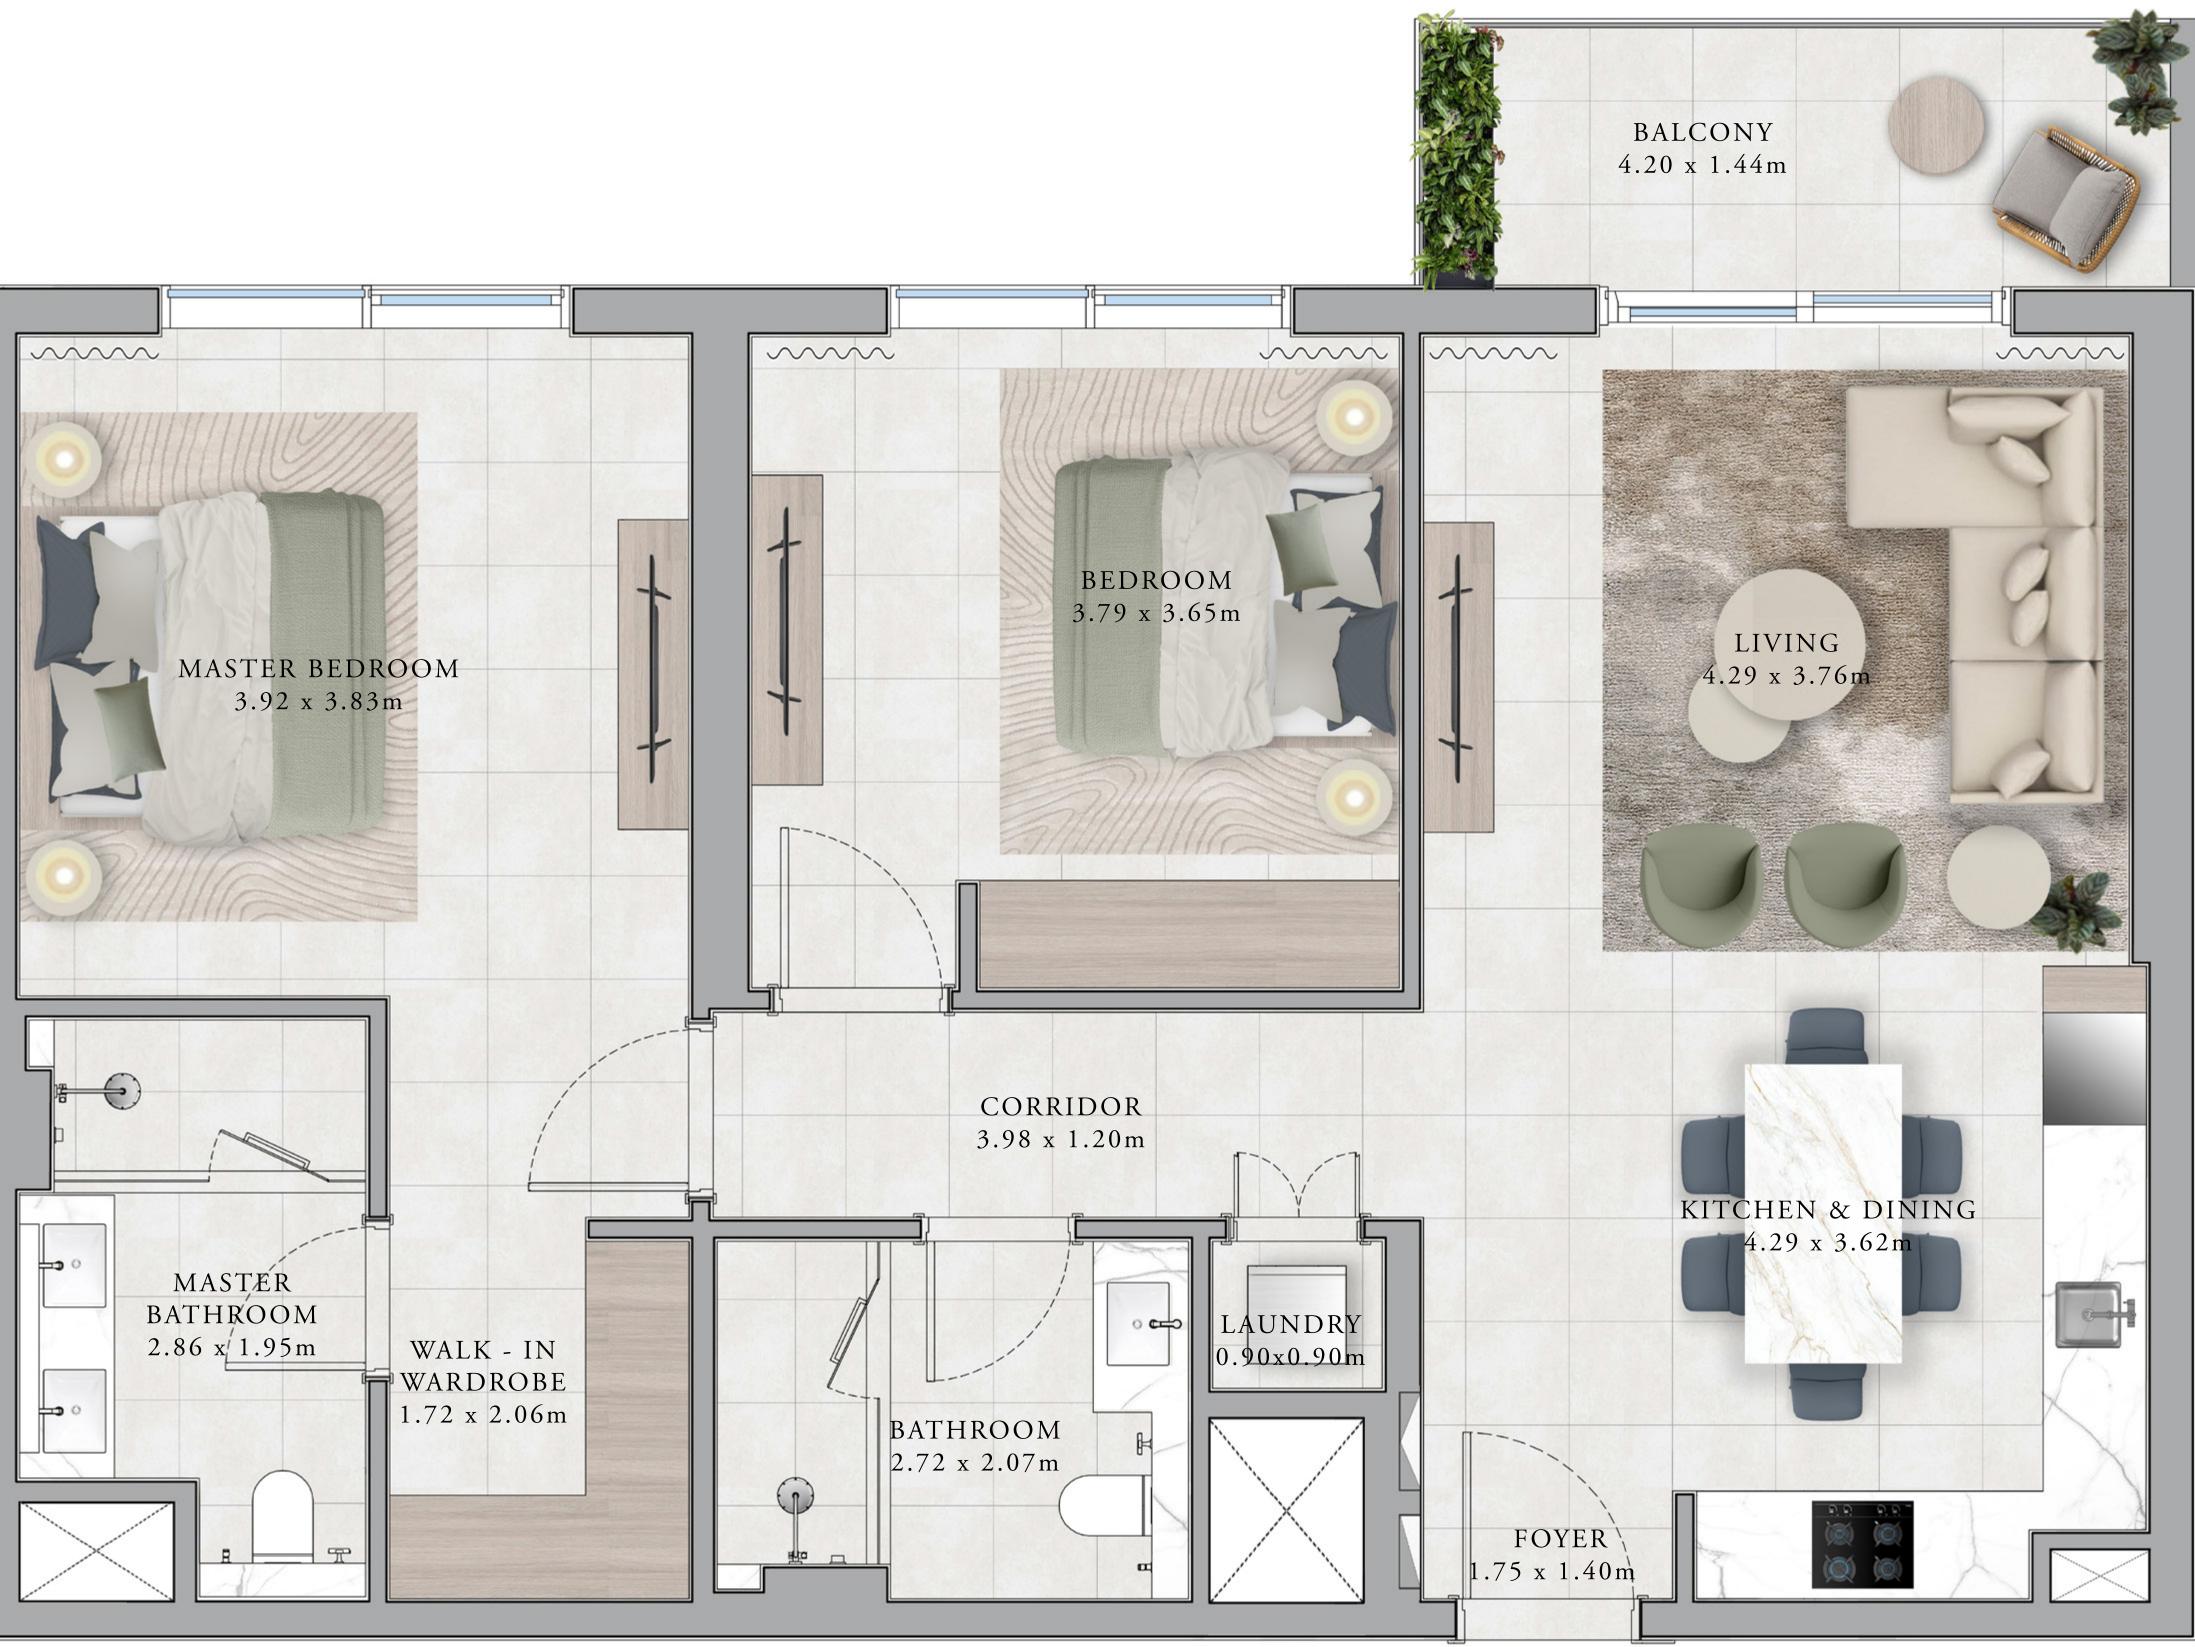

# 

|                            | UDAI HILLS ES                       |                             | BALCONY<br>3.89 x 1.44m             |
|----------------------------|-------------------------------------|-----------------------------|-------------------------------------|
| 3 B                        | BUILDING<br>EDROOM<br>UNITS<br>A104 |                             | MASTER BEDROOM<br>3.84 x 3.57m      |
| SUITE AREA<br>BALCONY AREA | 1492.63 SQ.FT.<br>161.35 SQ.FT.     | 138.67 SQ.M.<br>14.99 SQ.M. | WALK-IN<br>WARDROBE<br>2.49 x 1.64m |
| TOTAL AREA                 | 1653.98 SQ.FT.                      | 153.66 SQ.M.                | MASTER<br>BATHROOM<br>3.50 x 2.98m  |