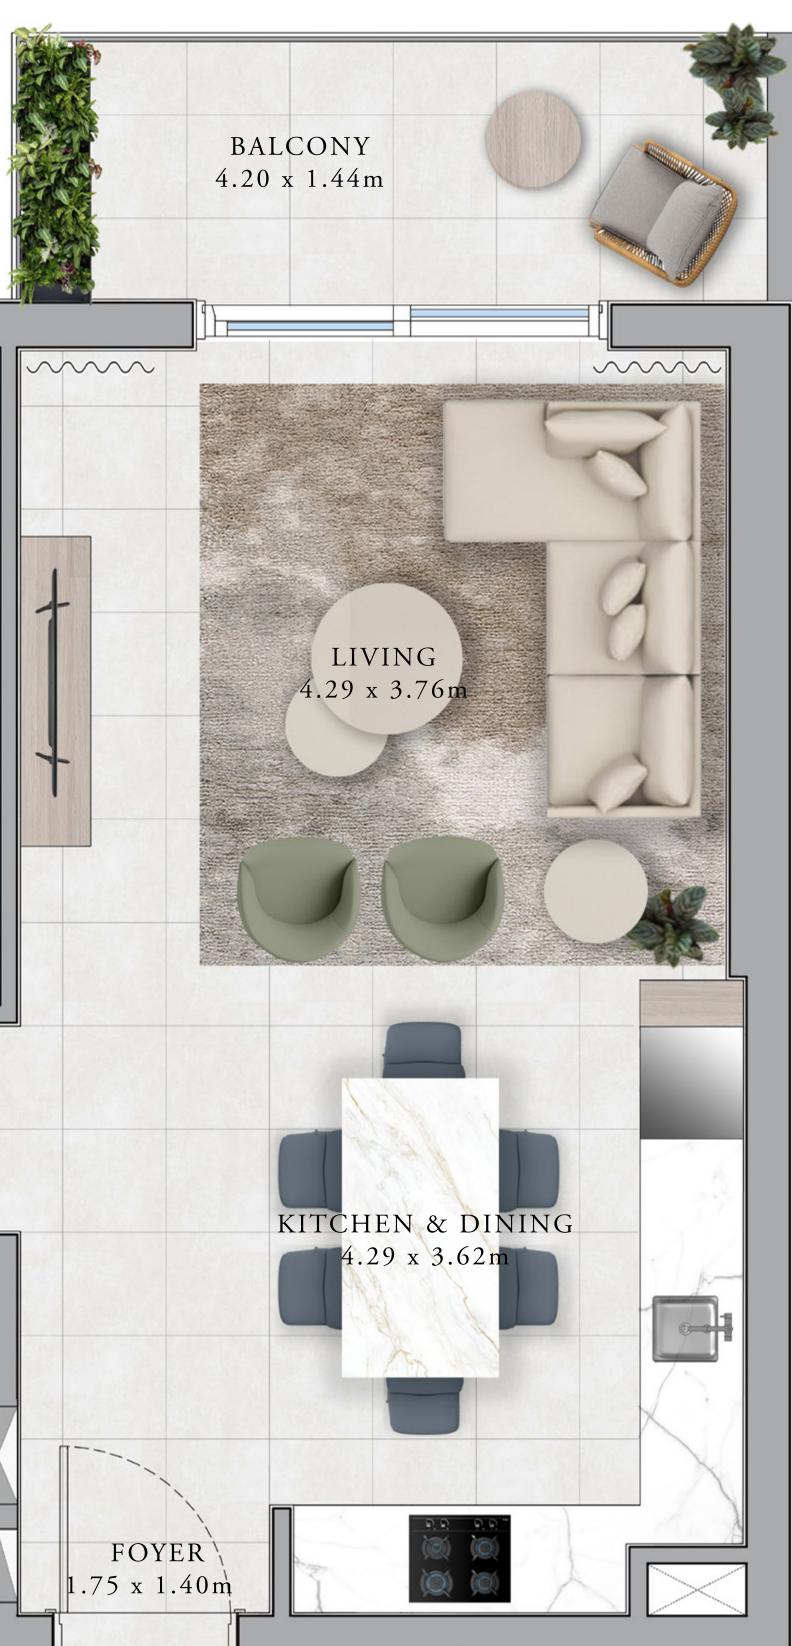

# 

|                            | UDAI HILLS ES                       |                             | BALCONY<br>3.89 x 1.44m             |
|----------------------------|-------------------------------------|-----------------------------|-------------------------------------|
| 3 B                        | BUILDING<br>EDROOM<br>UNITS<br>A104 |                             | MASTER BEDROOM<br>3.84 x 3.57m      |
| SUITE AREA<br>BALCONY AREA | 1492.63 SQ.FT.<br>161.35 SQ.FT.     | 138.67 SQ.M.<br>14.99 SQ.M. | WALK-IN<br>WARDROBE<br>2.49 x 1.64m |
| TOTAL AREA                 | 1653.98 SQ.FT.                      | 153.66 SQ.M.                | MASTER<br>BATHROOM<br>3.50 x 2.98m  |