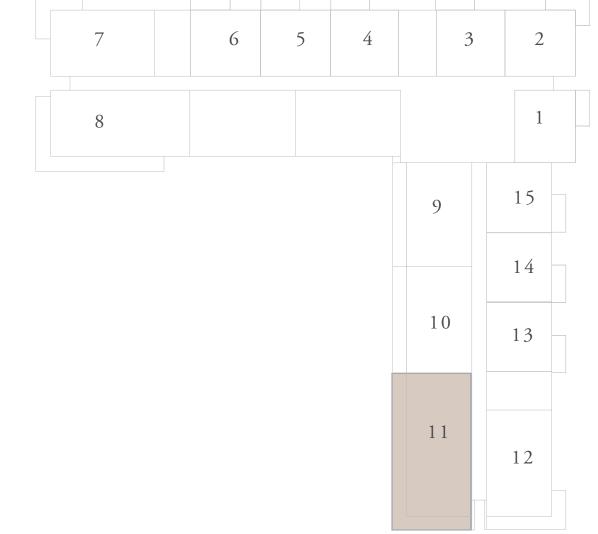

## BUILDING A 3 BEDROOM TYPE 1A

UNITS

AP01, A102, A203, A303, A403, A503, A603, A703, A803, A903, A1003, A1103, A1203, A1303, A1403, A1503, A1603, A1703, A1803, A1903, A 2 0 0 3

| SUITE AREA   | 1495.54 - 1497.26 SQ.FT. |
|--------------|--------------------------|
| BALCONY AREA | 255.64 - 256.07SQ.FT.    |
| TOTAL AREA   | 1751.61 - 1752.90 SQ.FT. |

KEY SECTION

KEY PLANS

| 20 |  |  |
|----|--|--|
| 19 |  |  |
| 18 |  |  |
| 17 |  |  |
| 16 |  |  |
| 15 |  |  |
| 14 |  |  |
| 13 |  |  |
| 12 |  |  |
| 11 |  |  |
| 10 |  |  |
| 9  |  |  |
| 8  |  |  |
| 7  |  |  |
| 6  |  |  |
| 5  |  |  |
| 4  |  |  |
| 3  |  |  |
| 2  |  |  |
| 1  |  |  |
| Р  |  |  |
| G  |  |  |

138.94 - 139.10 SQ.M.

23.75 - 23.79 SQ.M.

162.73 - 162.85 SQ.M.