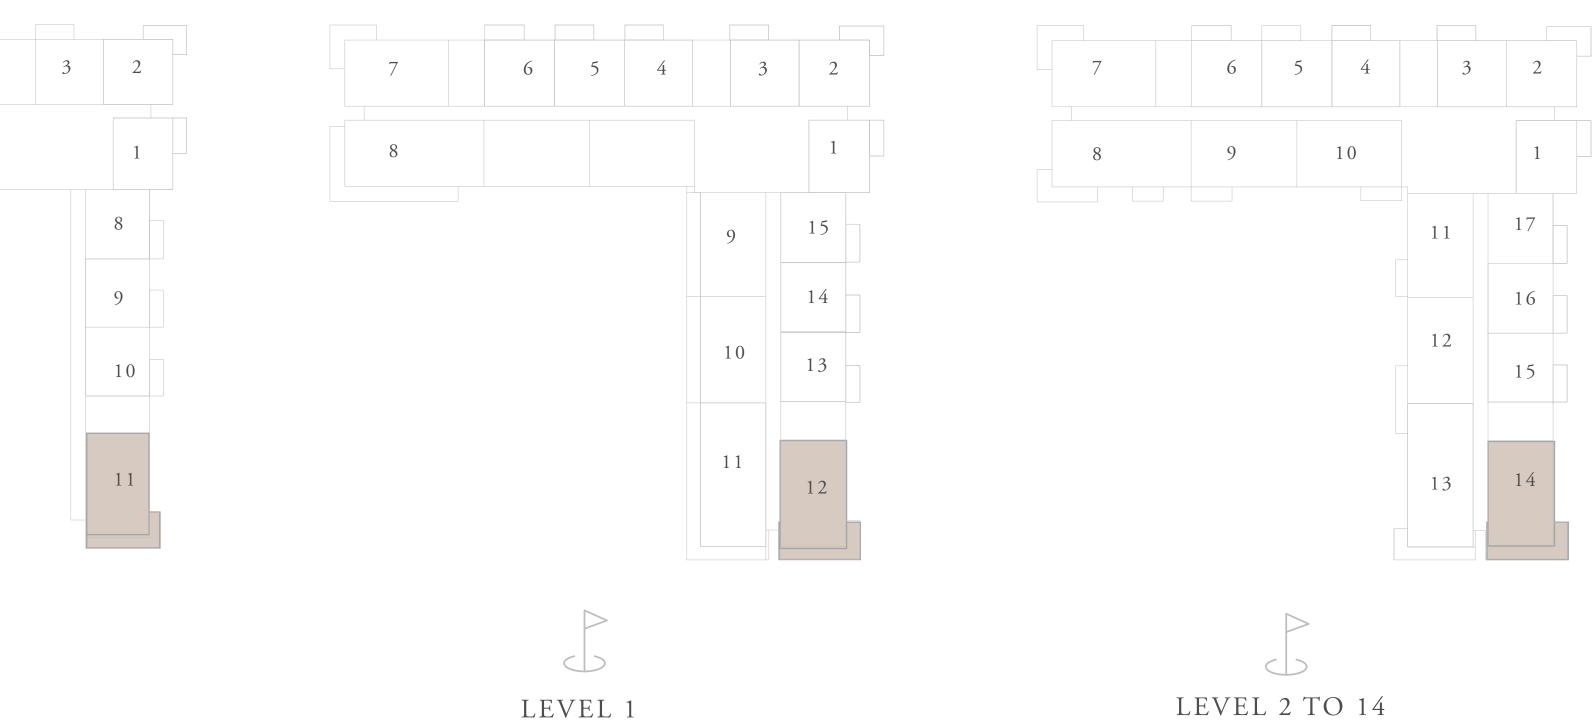

## MASSING PLAN

|   | BUILDING<br>B + G + P + |  |
|---|-------------------------|--|
|   |                         |  |
| B | UILDING C<br>B + G + P  |  |
|   |                         |  |