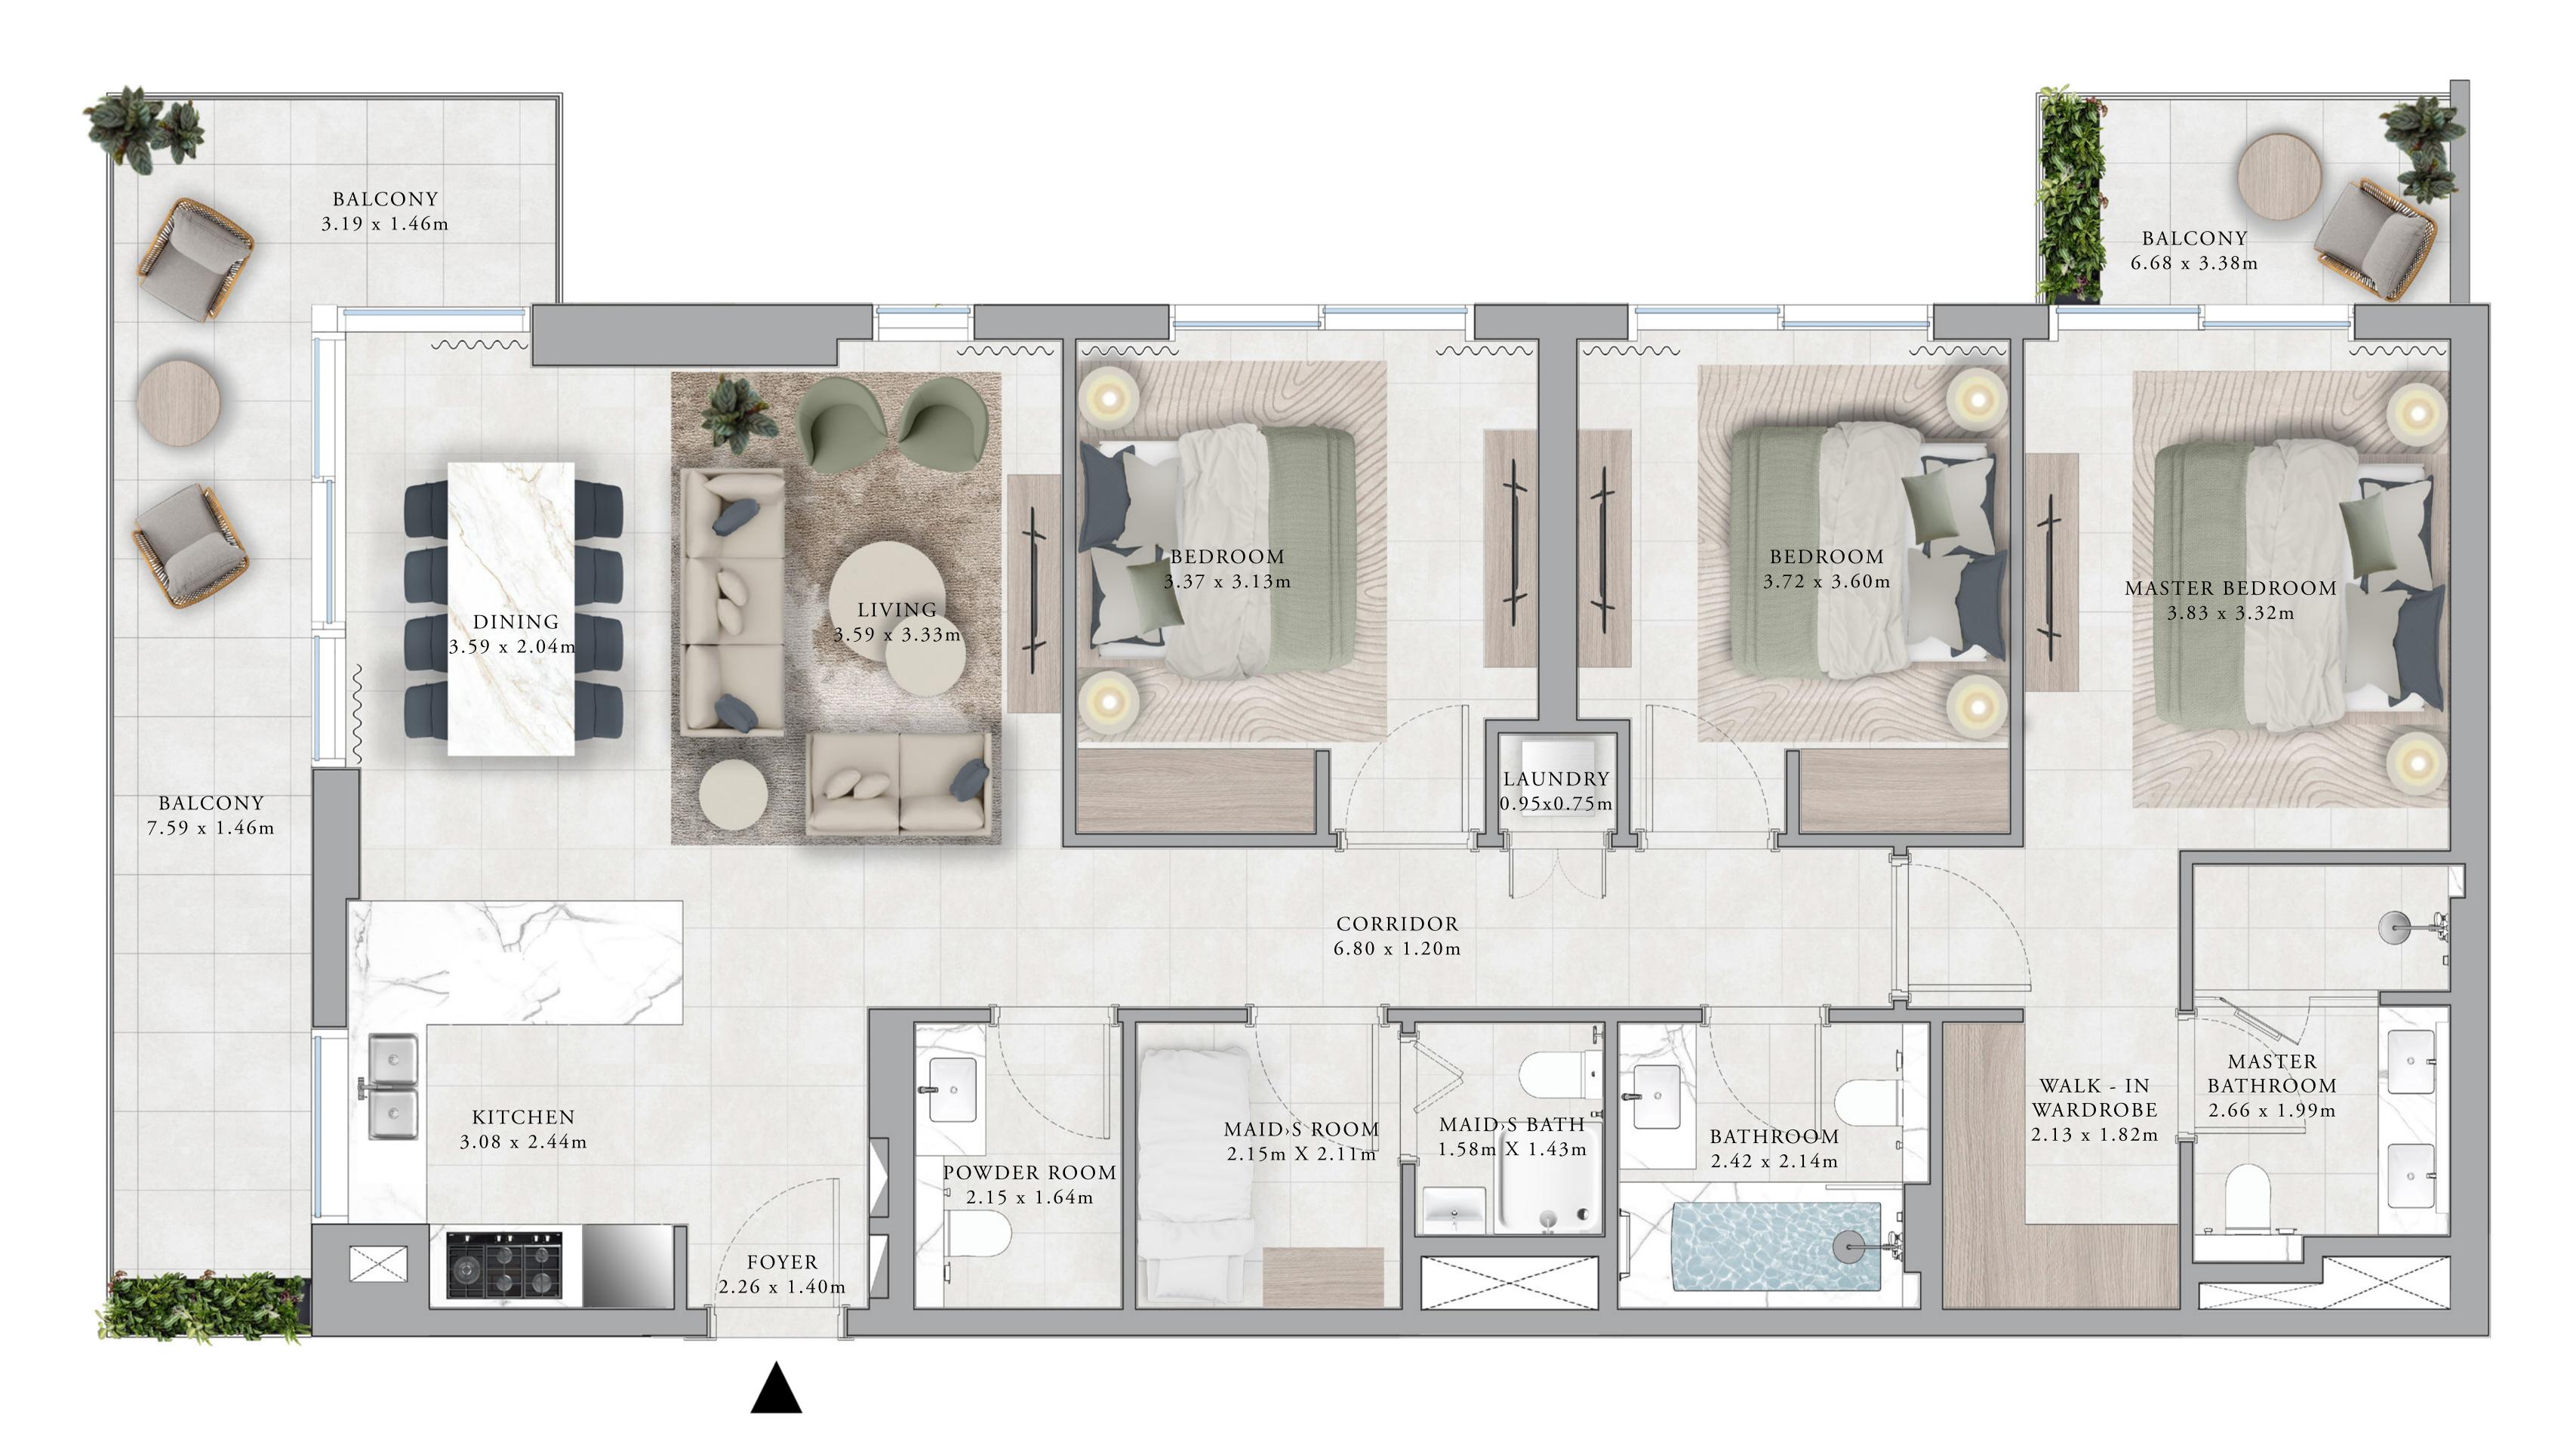

## BUILDING A 3 BEDROOM TYPE 1C

UNITS AG01

| SUITE AREA   | 1492.74 SQ.FT. |
|--------------|----------------|
| BALCONY AREA | 438.63 SQ.FT.  |
| TOTAL AREA   | 1931.37 SQ.FT. |

KEY SECTION

KEY PLANS

| 20     |   |  |
|--------|---|--|
| 19     |   |  |
| 18     |   |  |
| 17     | - |  |
| 16     | - |  |
| 15     | - |  |
| 14     |   |  |
| 13     |   |  |
| 12     |   |  |
| 11     |   |  |
| 10     |   |  |
| 9      | - |  |
| 8      | - |  |
| 7      | _ |  |
| 6      |   |  |
| 5      |   |  |
| 4      |   |  |
| 3      |   |  |
| 2      | - |  |
|        |   |  |
| 1<br>P |   |  |
| G      |   |  |
| <br>U  |   |  |

1 2 3

FLOOR PLAN 1. All dimensions are in imperial and metric, and measured from finish to finish excluding construction tolerances. 2. All materials, dimensions, and drawings are approximate only. 3. Information is subject to change without notice, at developer's absolute discretion. 4. Actual area may vary from the stated area. 5. Drawings not to scale. 6. All images used are for illustrative purposes only and do not represent the actual size, features, specifications, fittings, and furnishings. 7. The developer reserves the right to make revisions / alterations, at it's absolute discretion, without any liability whatsoever.