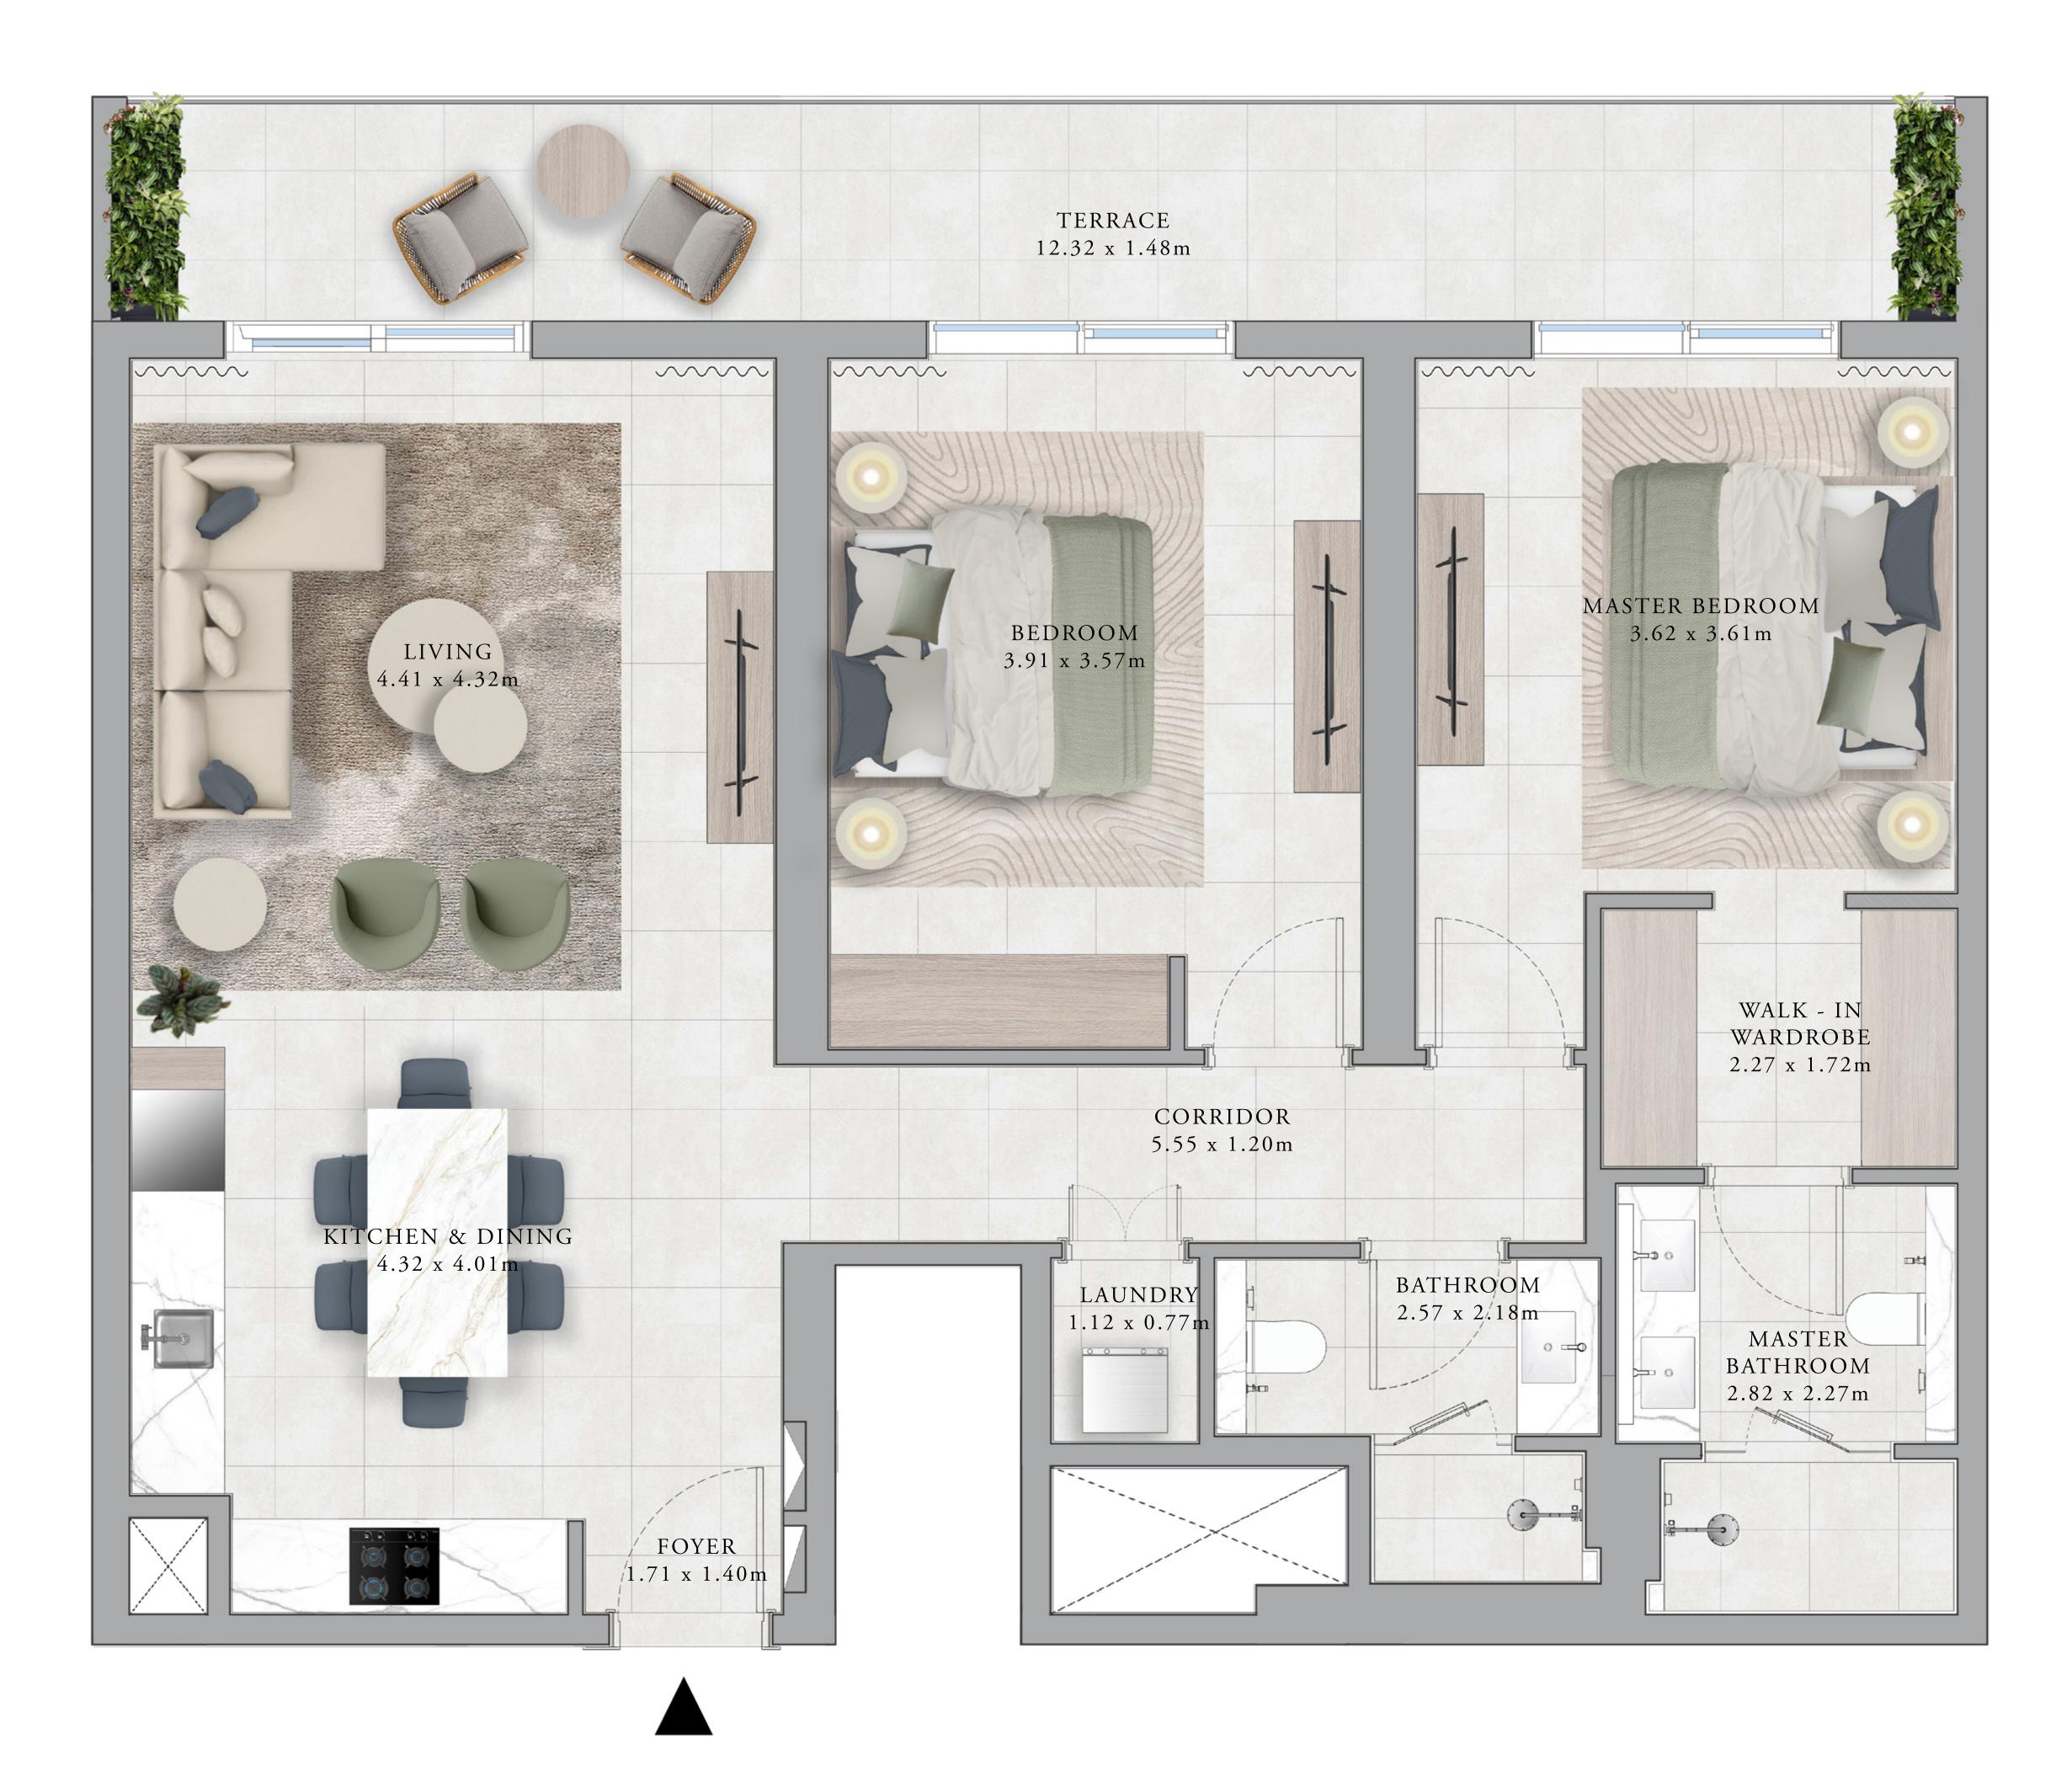

# 

|                            | UDAI HILLS ES                       |                             | BALCONY<br>3.89 x 1.44m             |
|----------------------------|-------------------------------------|-----------------------------|-------------------------------------|
| 3 B                        | BUILDING<br>EDROOM<br>UNITS<br>A104 |                             | MASTER BEDROOM<br>3.84 x 3.57m      |
| SUITE AREA<br>BALCONY AREA | 1492.63 SQ.FT.<br>161.35 SQ.FT.     | 138.67 SQ.M.<br>14.99 SQ.M. | WALK-IN<br>WARDROBE<br>2.49 x 1.64m |
| TOTAL AREA                 | 1653.98 SQ.FT.                      | 153.66 SQ.M.                | MASTER<br>BATHROOM<br>3.50 x 2.98m  |

KEY SECTION

 $\begin{bmatrix}
 20 \\
 19 \\
 18 \\
 17 \\
 16 \\
 15 \\
 14 \\
 13 \\
 12 \\
 11 \\
 10 \\
 9 \\
 8 \\
 7 \\
 6 \\
 5 \\
 4 \\
 3 \\
 2 \\
 1 \\
 P \\
 G$ 

KEY PLANS

LEVEL1

FLOOR PLAN 1. All dimensions are in imperial and metric, and measured from finish to finish excluding construction tolerances. 2. All materials, dimensions, and drawings are approximate only. 3. Information is subject to change without notice, at developer's absolute discretion. 4. Actual area may vary from the stated area. 5. Drawings not to scale. 6. All images used are for illustrative purposes only and do not represent the actual size, features, specifications, fittings, and furnishings. 7. The developer reserves the right to make revisions / alterations, at it's absolute discretion, without any liability whatsoever.