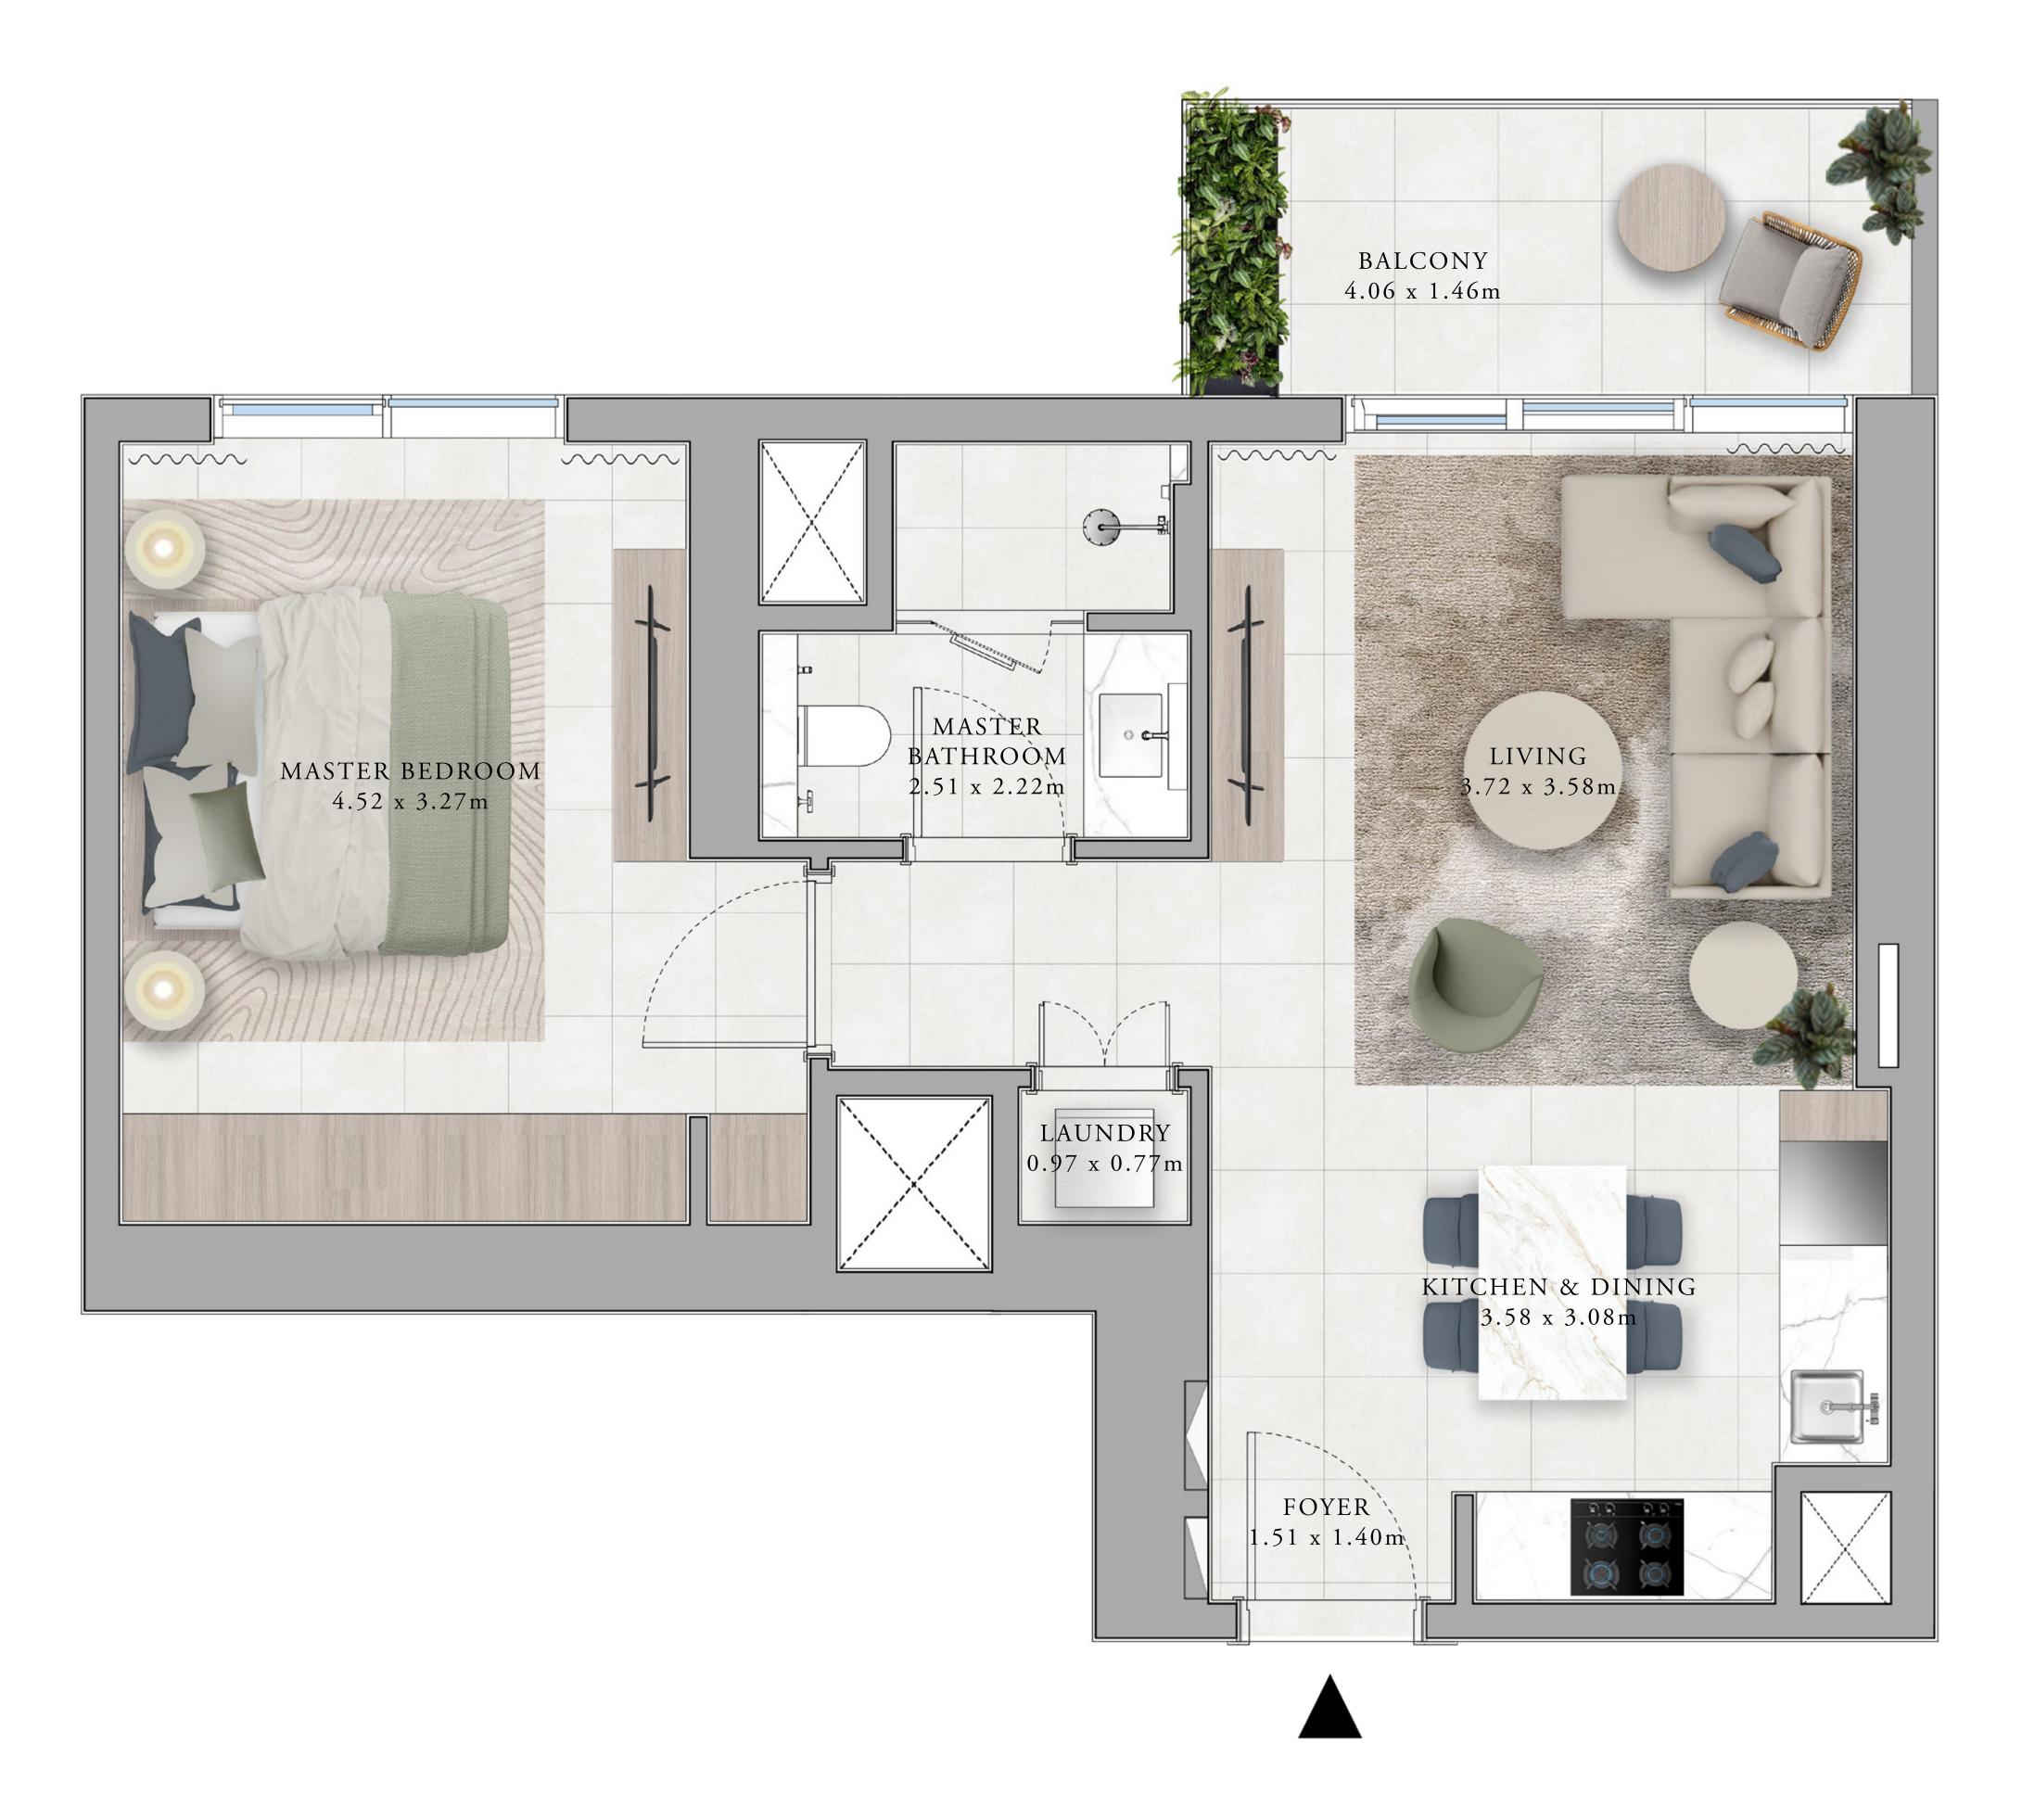

# 

|                            | UDAI HILLS ES                       |                             | BALCONY<br>3.89 x 1.44m             |
|----------------------------|-------------------------------------|-----------------------------|-------------------------------------|
| 3 B                        | BUILDING<br>EDROOM<br>UNITS<br>A104 |                             | MASTER BEDROOM<br>3.84 x 3.57m      |
| SUITE AREA<br>BALCONY AREA | 1492.63 SQ.FT.<br>161.35 SQ.FT.     | 138.67 SQ.M.<br>14.99 SQ.M. | WALK-IN<br>WARDROBE<br>2.49 x 1.64m |
| TOTAL AREA                 | 1653.98 SQ.FT.                      | 153.66 SQ.M.                | MASTER<br>BATHROOM<br>3.50 x 2.98m  |