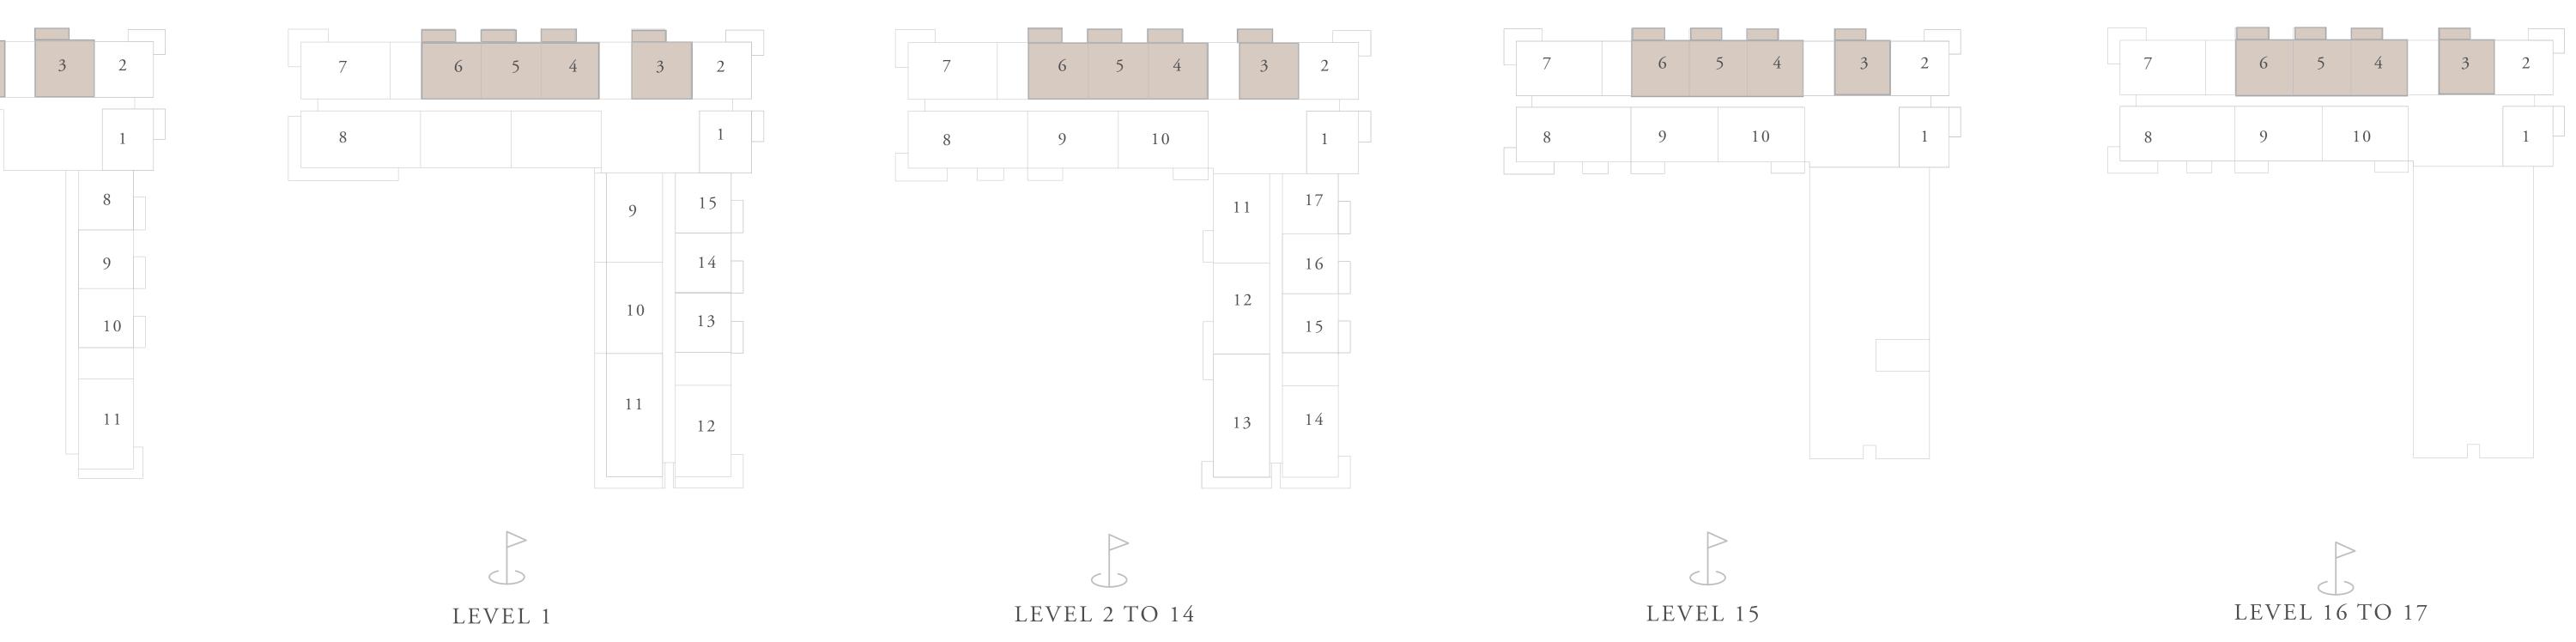

## BUILDING A 3 BEDROOM TYPE

UNITS A P 0 3

| SUITE AREA   | 1502.86 SQ.FT. |
|--------------|----------------|
| BALCONY AREA | 162.97 SQ.FT.  |
| TOTAL AREA   | 1665.82 SQ.FT. |

KEY SECTION

KEY PLANS

| 20 |  |
|----|--|
| 19 |  |
| 18 |  |
| 17 |  |
| 16 |  |
| 15 |  |
| 14 |  |
| 13 |  |
| 12 |  |
| 11 |  |
| 10 |  |
| 9  |  |
| 8  |  |
| 7  |  |
| 6  |  |
| 5  |  |
| 4  |  |
| 3  |  |
| 2  |  |
| 1  |  |
| Р  |  |
| G  |  |
|    |  |
|    |  |
|    |  |

1 2 3

FLOOR PLAN 1. All dimensions are in imperial and metric, and measured from finish to finish excluding construction tolerances. 2. All materials, dimensions, and drawings are approximate only. 3. Information is subject to change without notice, at developer's absolute discretion. 4. Actual area may vary from the stated area. 5. Drawings not to scale. 6. All images used are for illustrative purposes only and do not represent the actual size, features, specifications, fittings, and furnishings. 7. The developer reserves the right to make revisions / alterations, at it's absolute discretion, without any liability whatsoever.

| t C                                         | BALCONY<br>3.89 x 1.44m               |
|---------------------------------------------|---------------------------------------|
| 2А                                          |                                       |
| ZA                                          | MASTER BEDROOM<br>3.84 x 3.57m        |
| 139.62 SQ.M.                                | WALK - IN<br>WARDROBE<br>2.49 x 1.64m |
| 157.02 SQ.M.<br>15.14 SQ.M.<br>154.76 SQ.M. | MASTER<br>BATHROOM<br>3.50 x 2.98m    |
|                                             |                                       |

### DUBAI HILLS ESTATE

## BUILDING A 3 BEDROOM TYPE 2C

UNITS A G 0 3

| SUITE AREA   | 1489.94 SQ.FT. |
|--------------|----------------|
| BALCONY AREA | 433.46 SQ.FT.  |
| TOTAL AREA   | 1923.40 SQ.FT. |

KEY SECTION

KEY PLANS

| 20       |   |  |
|----------|---|--|
| 19       | _ |  |
| 18       | - |  |
| 17       | - |  |
| 16       | _ |  |
| 15       | _ |  |
| 14       | _ |  |
| 13       | _ |  |
|          | _ |  |
| 12       | _ |  |
| 11<br>10 | _ |  |
|          | _ |  |
| 9        | _ |  |
| 8        | _ |  |
| 7        | _ |  |
| 6        | _ |  |
| 5        | _ |  |
| 4        | _ |  |
| 3        |   |  |
| 2        |   |  |
| 1        |   |  |
| Р        |   |  |
| G        |   |  |