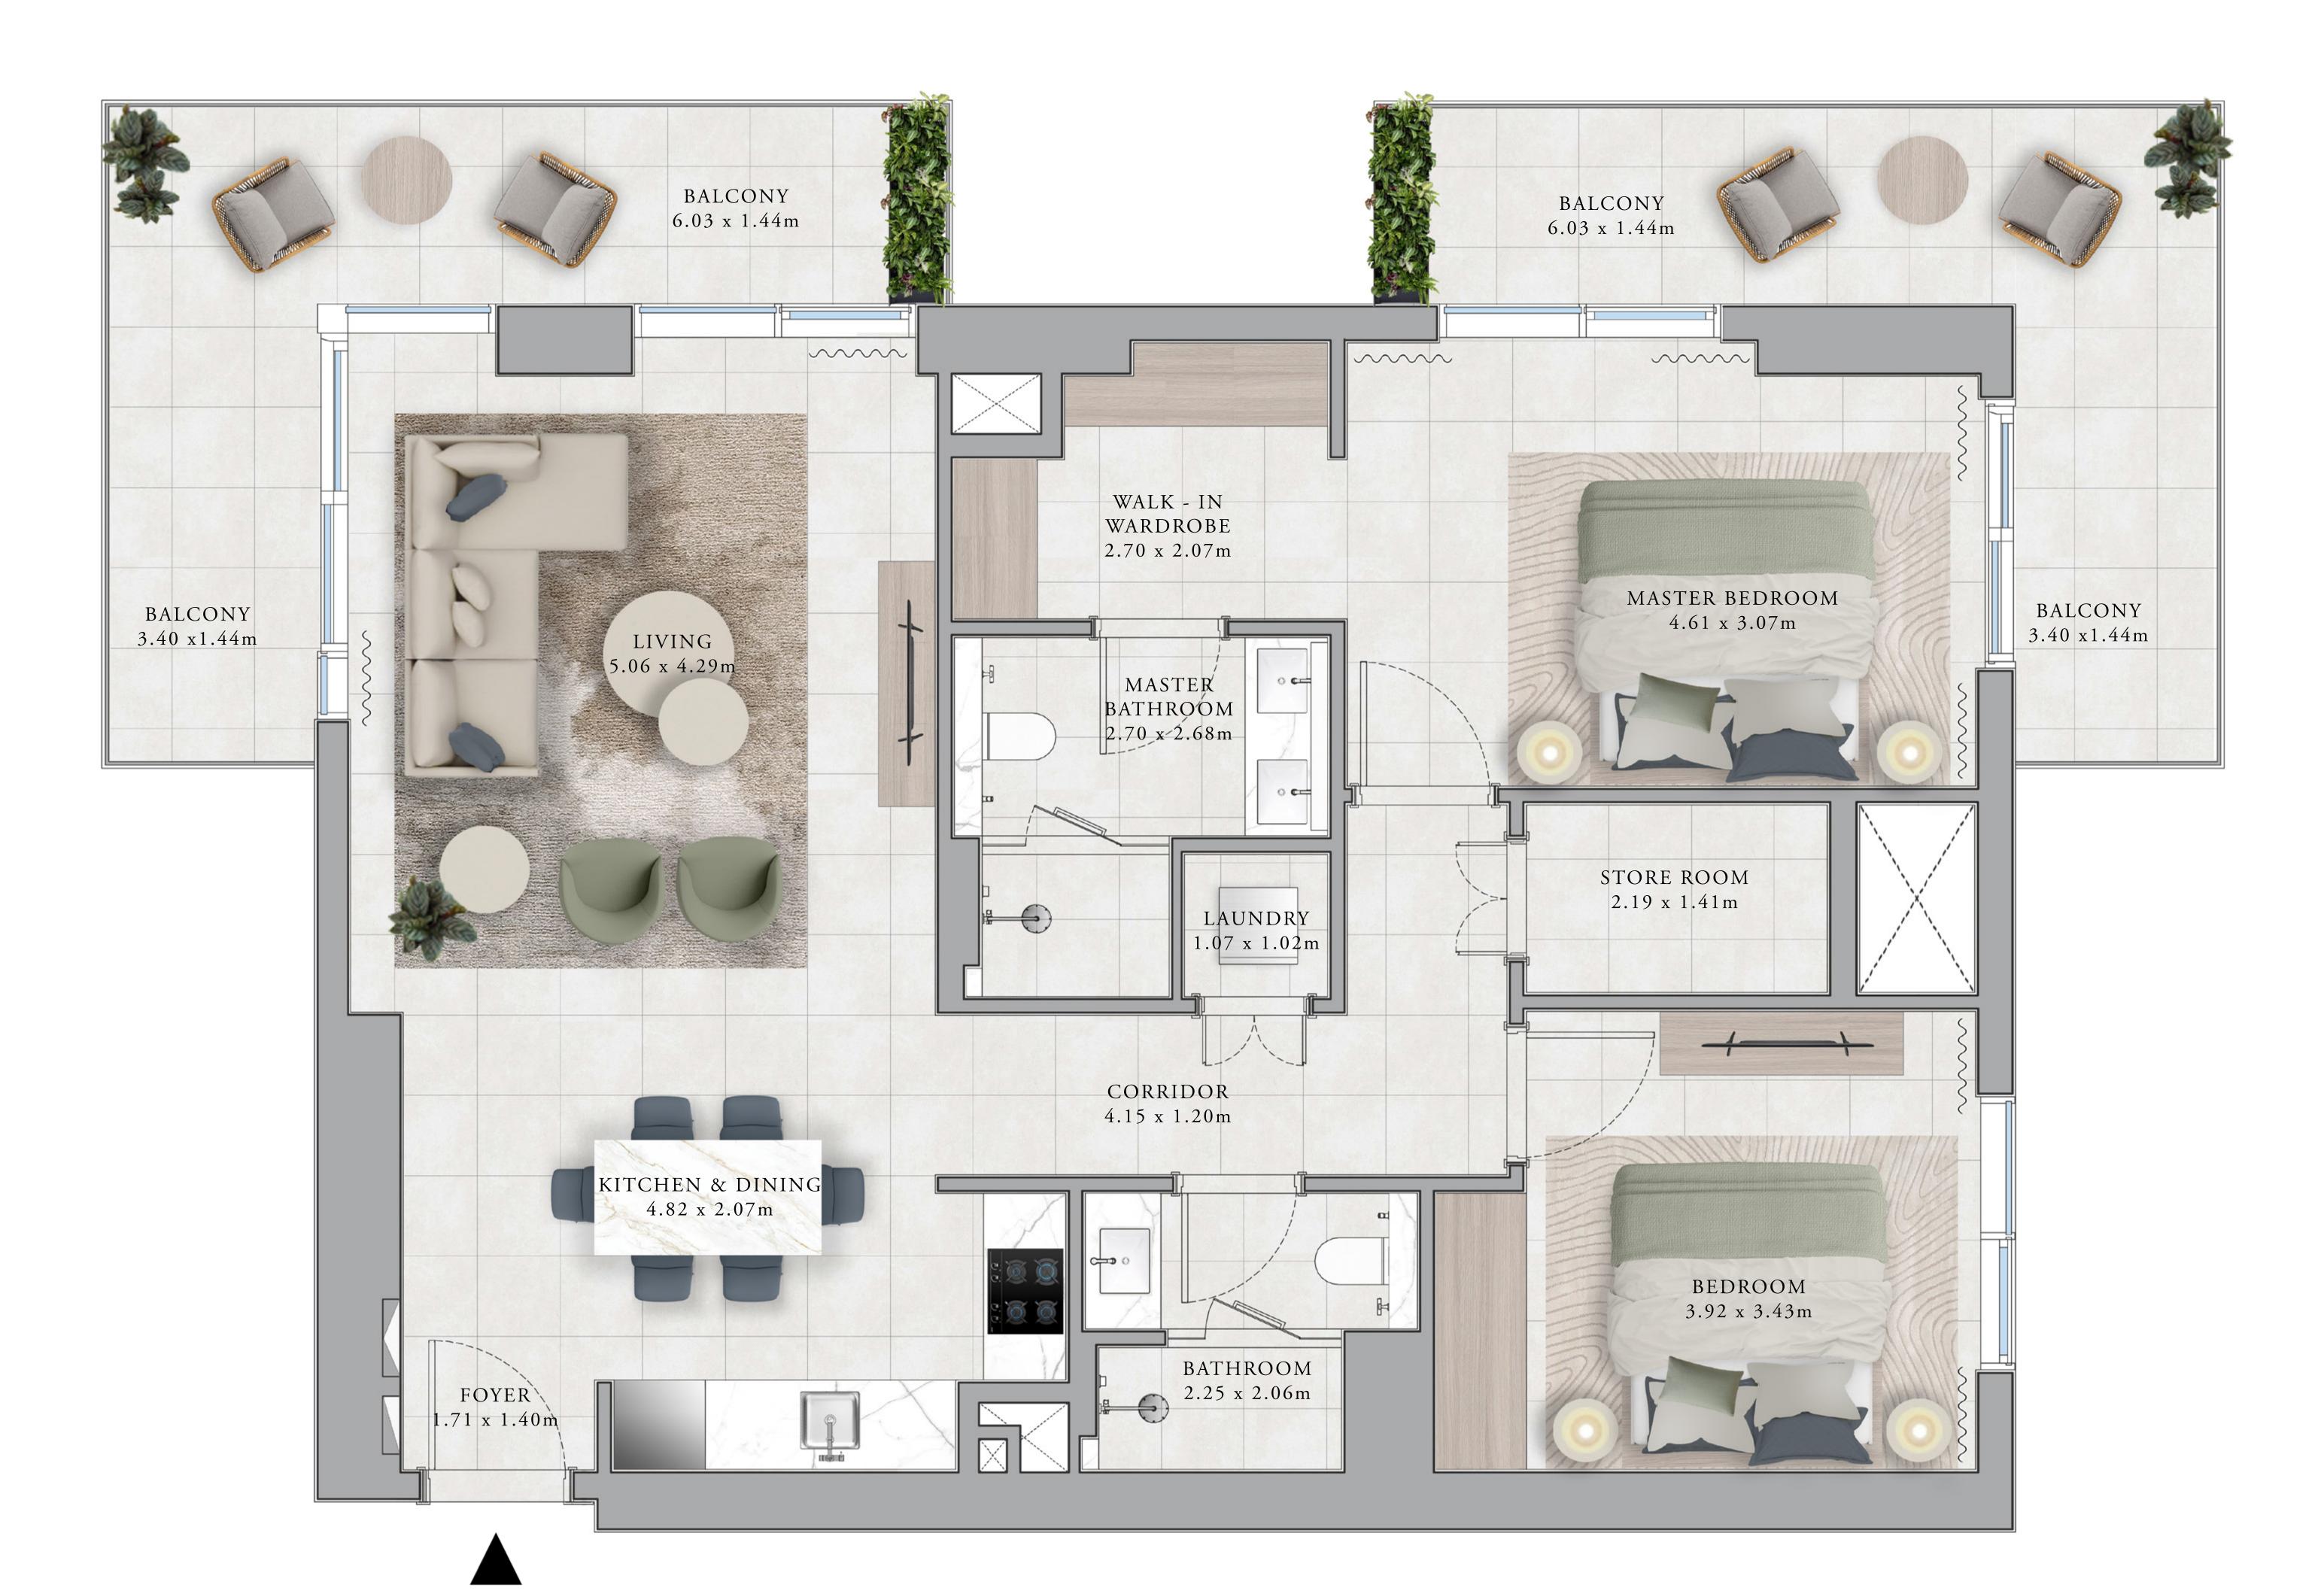

# 

|                            | UDAI HILLS ES                       |                             | BALCONY<br>3.89 x 1.44m             |
|----------------------------|-------------------------------------|-----------------------------|-------------------------------------|
| 3 B                        | BUILDING<br>EDROOM<br>UNITS<br>A104 |                             | MASTER BEDROOM<br>3.84 x 3.57m      |
| SUITE AREA<br>BALCONY AREA | 1492.63 SQ.FT.<br>161.35 SQ.FT.     | 138.67 SQ.M.<br>14.99 SQ.M. | WALK-IN<br>WARDROBE<br>2.49 x 1.64m |
| TOTAL AREA                 | 1653.98 SQ.FT.                      | 153.66 SQ.M.                | MASTER<br>BATHROOM<br>3.50 x 2.98m  |

KEY SECTION

 $\begin{bmatrix}
 20 \\
 19 \\
 18 \\
 17 \\
 16 \\
 15 \\
 14 \\
 13 \\
 12 \\
 11 \\
 10 \\
 9 \\
 8 \\
 7 \\
 6 \\
 5 \\
 4 \\
 3 \\
 2 \\
 1 \\
 P \\
 G$ 

KEY PLANS

LEVEL1

FLOOR PLAN 1. All dimensions are in imperial and metric, and measured from finish to finish excluding construction tolerances. 2. All materials, dimensions, and drawings are approximate only. 3. Information is subject to change without notice, at developer's absolute discretion. 4. Actual area may vary from the stated area. 5. Drawings not to scale. 6. All images used are for illustrative purposes only and do not represent the actual size, features, specifications, fittings, and furnishings. 7. The developer reserves the right to make revisions / alterations, at it's absolute discretion, without any liability whatsoever.