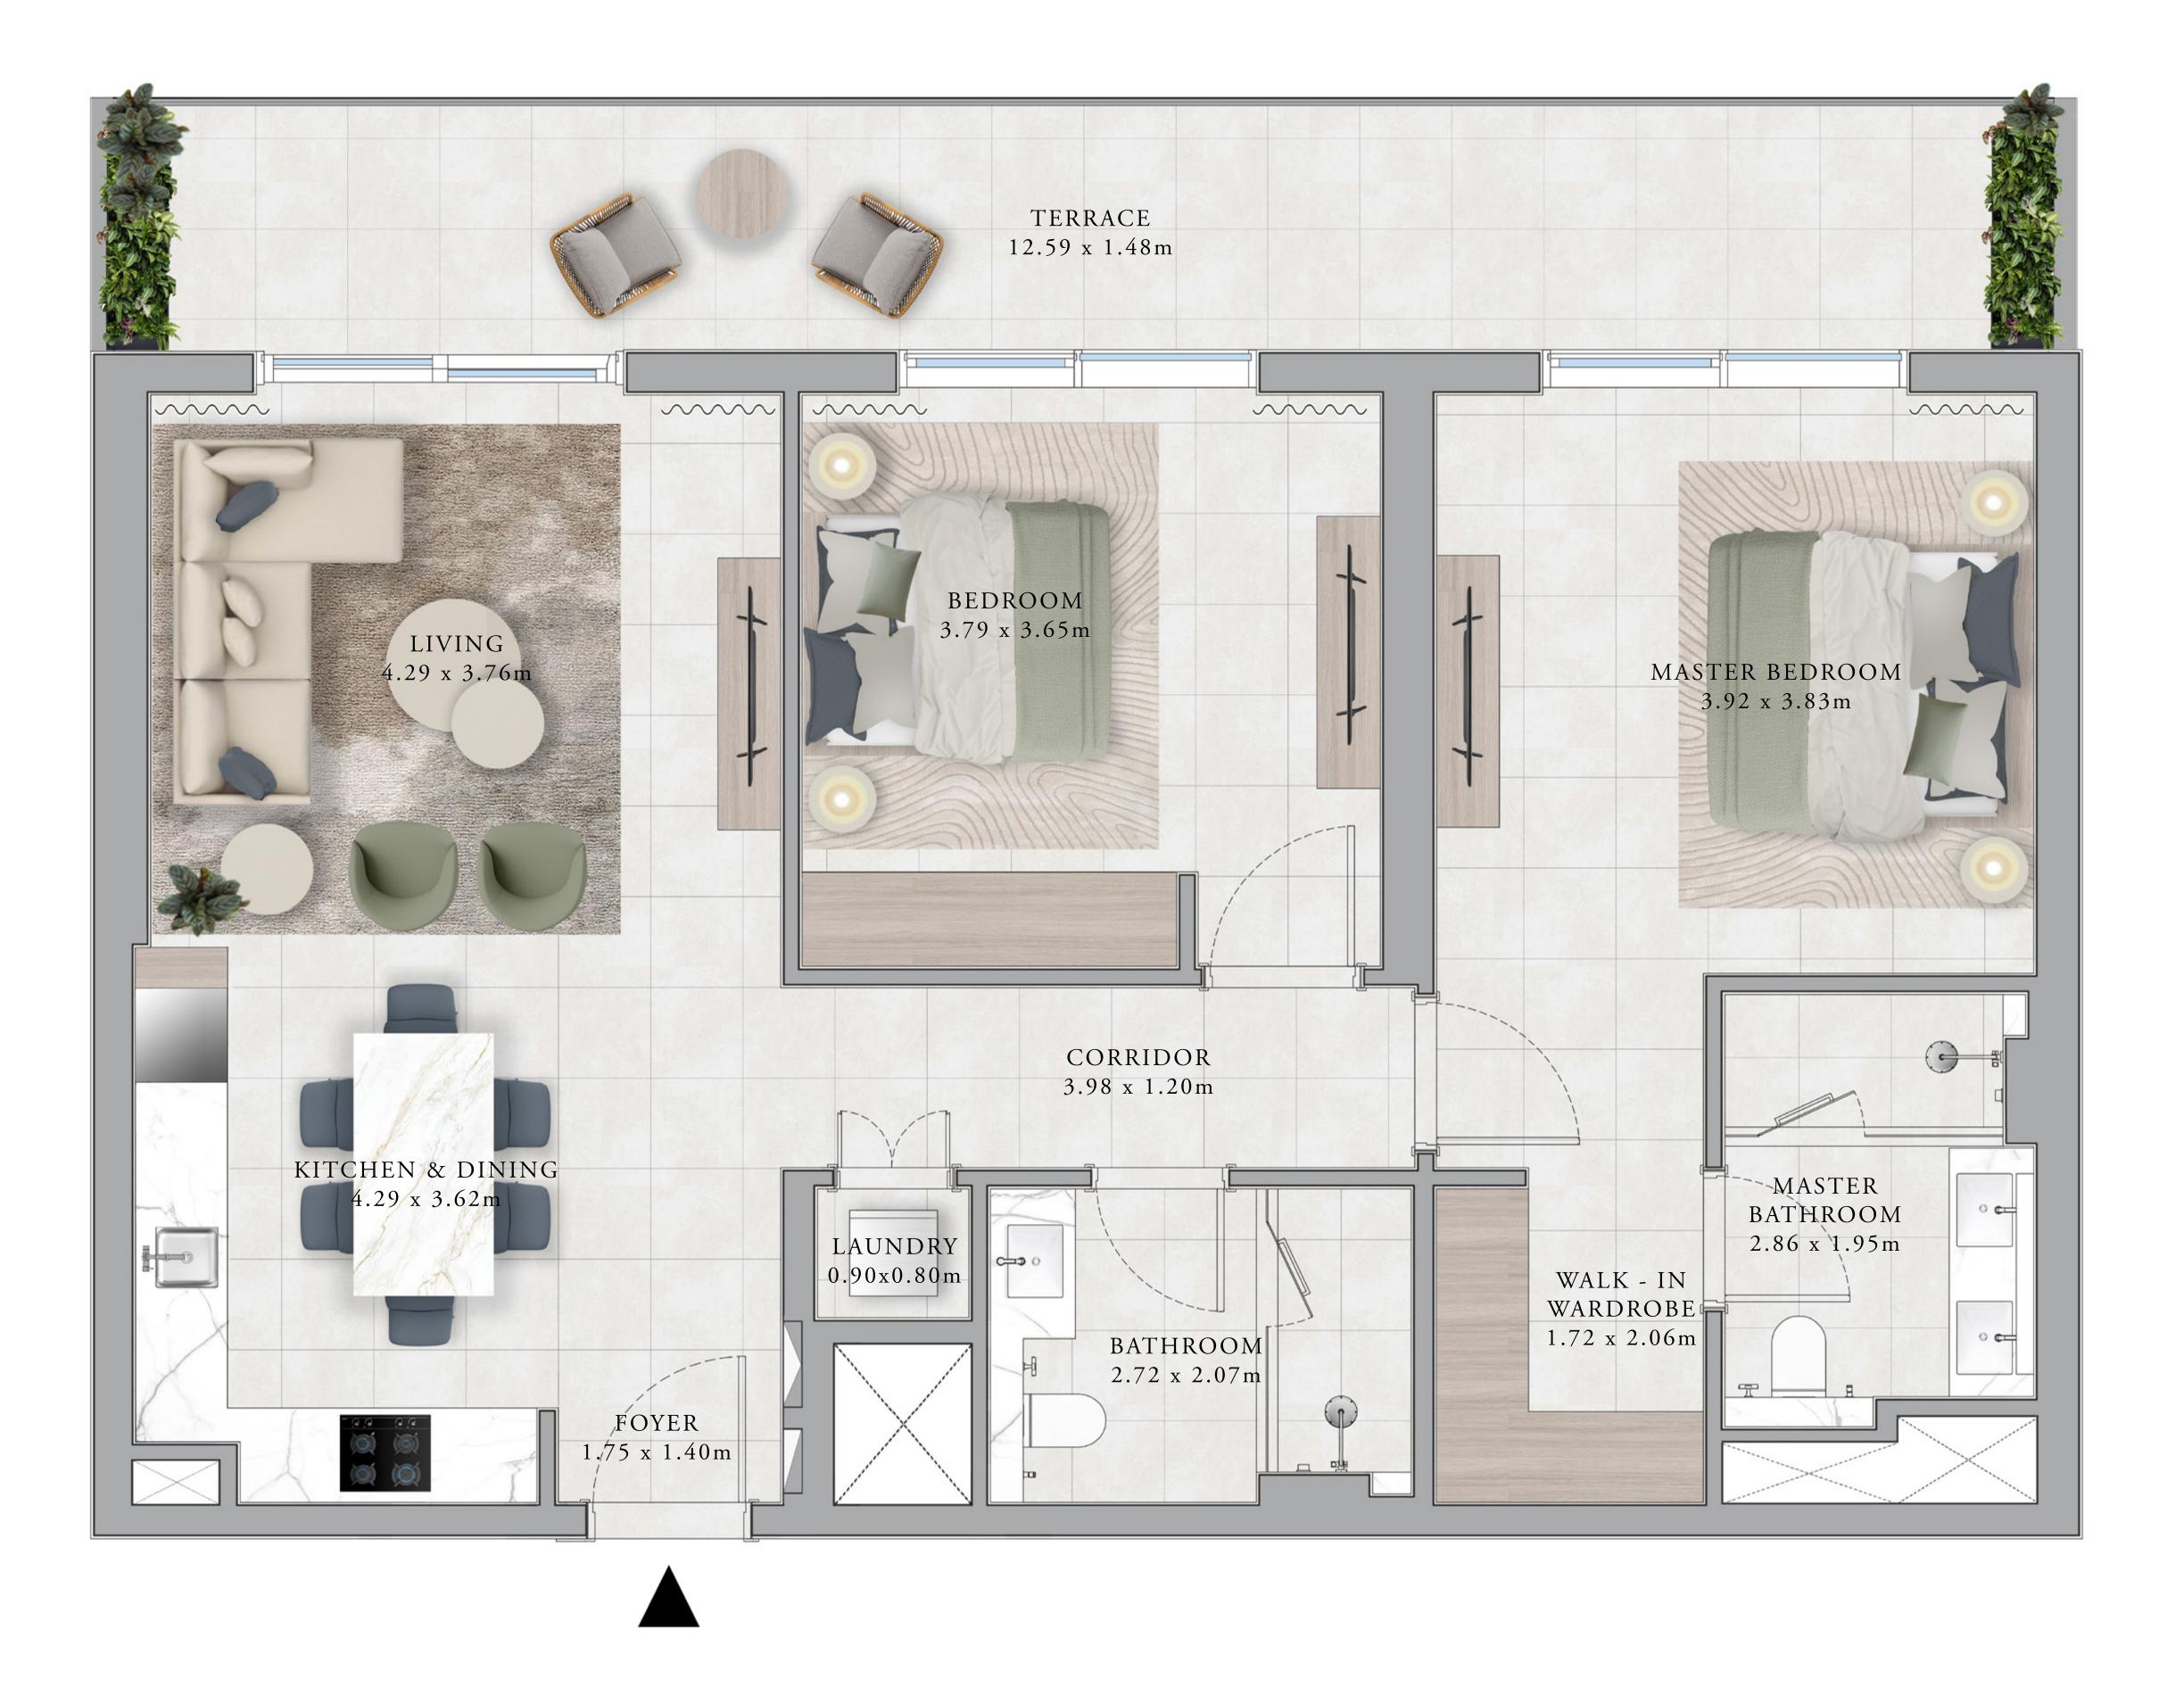

# 

|                            | UDAI HILLS ES                       |                             | BALCONY<br>3.89 x 1.44m             |
|----------------------------|-------------------------------------|-----------------------------|-------------------------------------|
| 3 B                        | BUILDING<br>EDROOM<br>UNITS<br>A104 |                             | MASTER BEDROOM<br>3.84 x 3.57m      |
| SUITE AREA<br>BALCONY AREA | 1492.63 SQ.FT.<br>161.35 SQ.FT.     | 138.67 SQ.M.<br>14.99 SQ.M. | WALK-IN<br>WARDROBE<br>2.49 x 1.64m |
| TOTAL AREA                 | 1653.98 SQ.FT.                      | 153.66 SQ.M.                | MASTER<br>BATHROOM<br>3.50 x 2.98m  |

KEY SECTION

 $\begin{bmatrix}
 20 \\
 19 \\
 18 \\
 17 \\
 16 \\
 15 \\
 14 \\
 13 \\
 12 \\
 11 \\
 10 \\
 9 \\
 8 \\
 7 \\
 6 \\
 5 \\
 4 \\
 3 \\
 2 \\
 1 \\
 P \\
 G$ 

KEY PLANS

LEVEL1

FLOOR PLAN 1. All dimensions are in imperial and metric, and measured from finish to finish excluding construction tolerances. 2. All materials, dimensions, and drawings are approximate only. 3. Information is subject to change without notice, at developer's absolute discretion. 4. Actual area may vary from the stated area. 5. Drawings not to scale. 6. All images used are for illustrative purposes only and do not represent the actual size, features, specifications, fittings, and furnishings. 7. The developer reserves the right to make revisions / alterations, at it's absolute discretion, without any liability whatsoever.