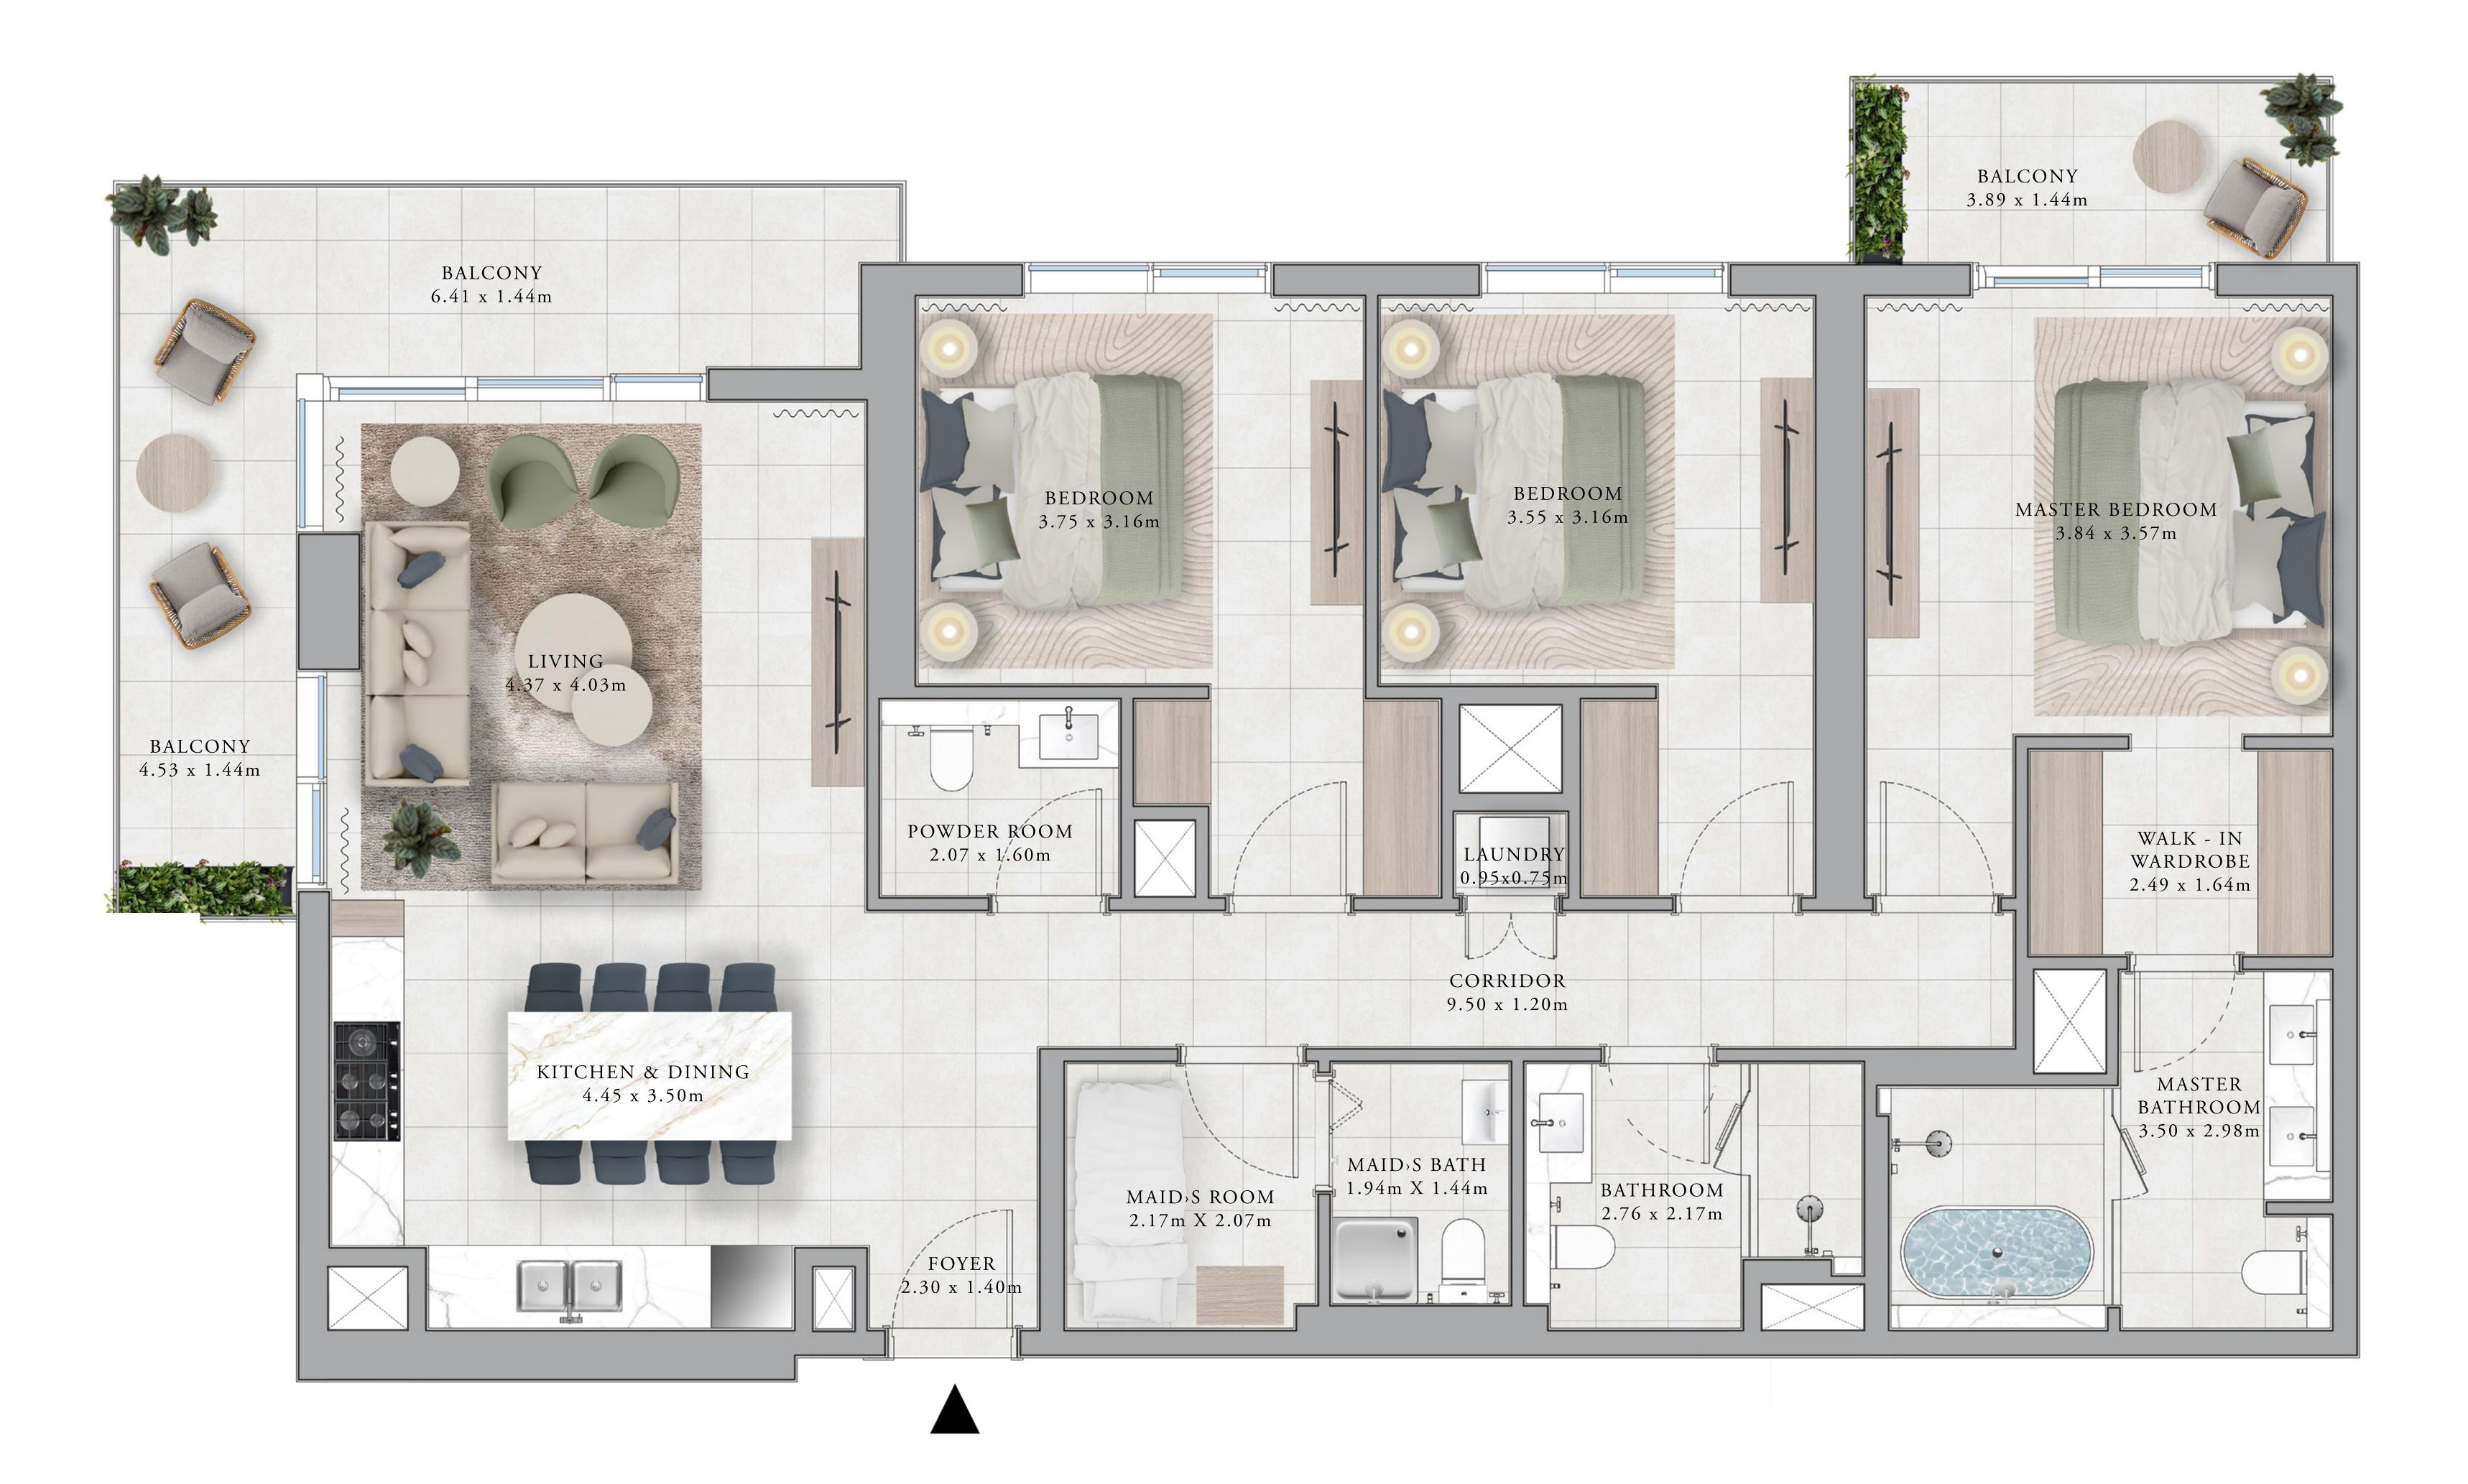

## BUILDING A 3 BEDROOM TYPE 1C

UNITS AG01

| SUITE AREA   | 1492.74 SQ.FT. |
|--------------|----------------|
| BALCONY AREA | 438.63 SQ.FT.  |
| TOTAL AREA   | 1931.37 SQ.FT. |

KEY SECTION

KEY PLANS

| 20     |   |  |
|--------|---|--|
| 19     |   |  |
| 18     |   |  |
| 17     | - |  |
| 16     | - |  |
| 15     | - |  |
| 14     |   |  |
| 13     |   |  |
| 12     |   |  |
| 11     |   |  |
| 10     |   |  |
| 9      | - |  |
| 8      | - |  |
| 7      | _ |  |
| 6      |   |  |
| 5      |   |  |
| 4      |   |  |
| 3      |   |  |
| 2      | - |  |
|        |   |  |
| 1<br>P |   |  |
| G      |   |  |
| <br>U  |   |  |

1 2 3

FLOOR PLAN 1. All dimensions are in imperial and metric, and measured from finish to finish excluding construction tolerances. 2. All materials, dimensions, and drawings are approximate only. 3. Information is subject to change without notice, at developer's absolute discretion. 4. Actual area may vary from the stated area. 5. Drawings not to scale. 6. All images used are for illustrative purposes only and do not represent the actual size, features, specifications, fittings, and furnishings. 7. The developer reserves the right to make revisions / alterations, at it's absolute discretion, without any liability whatsoever.