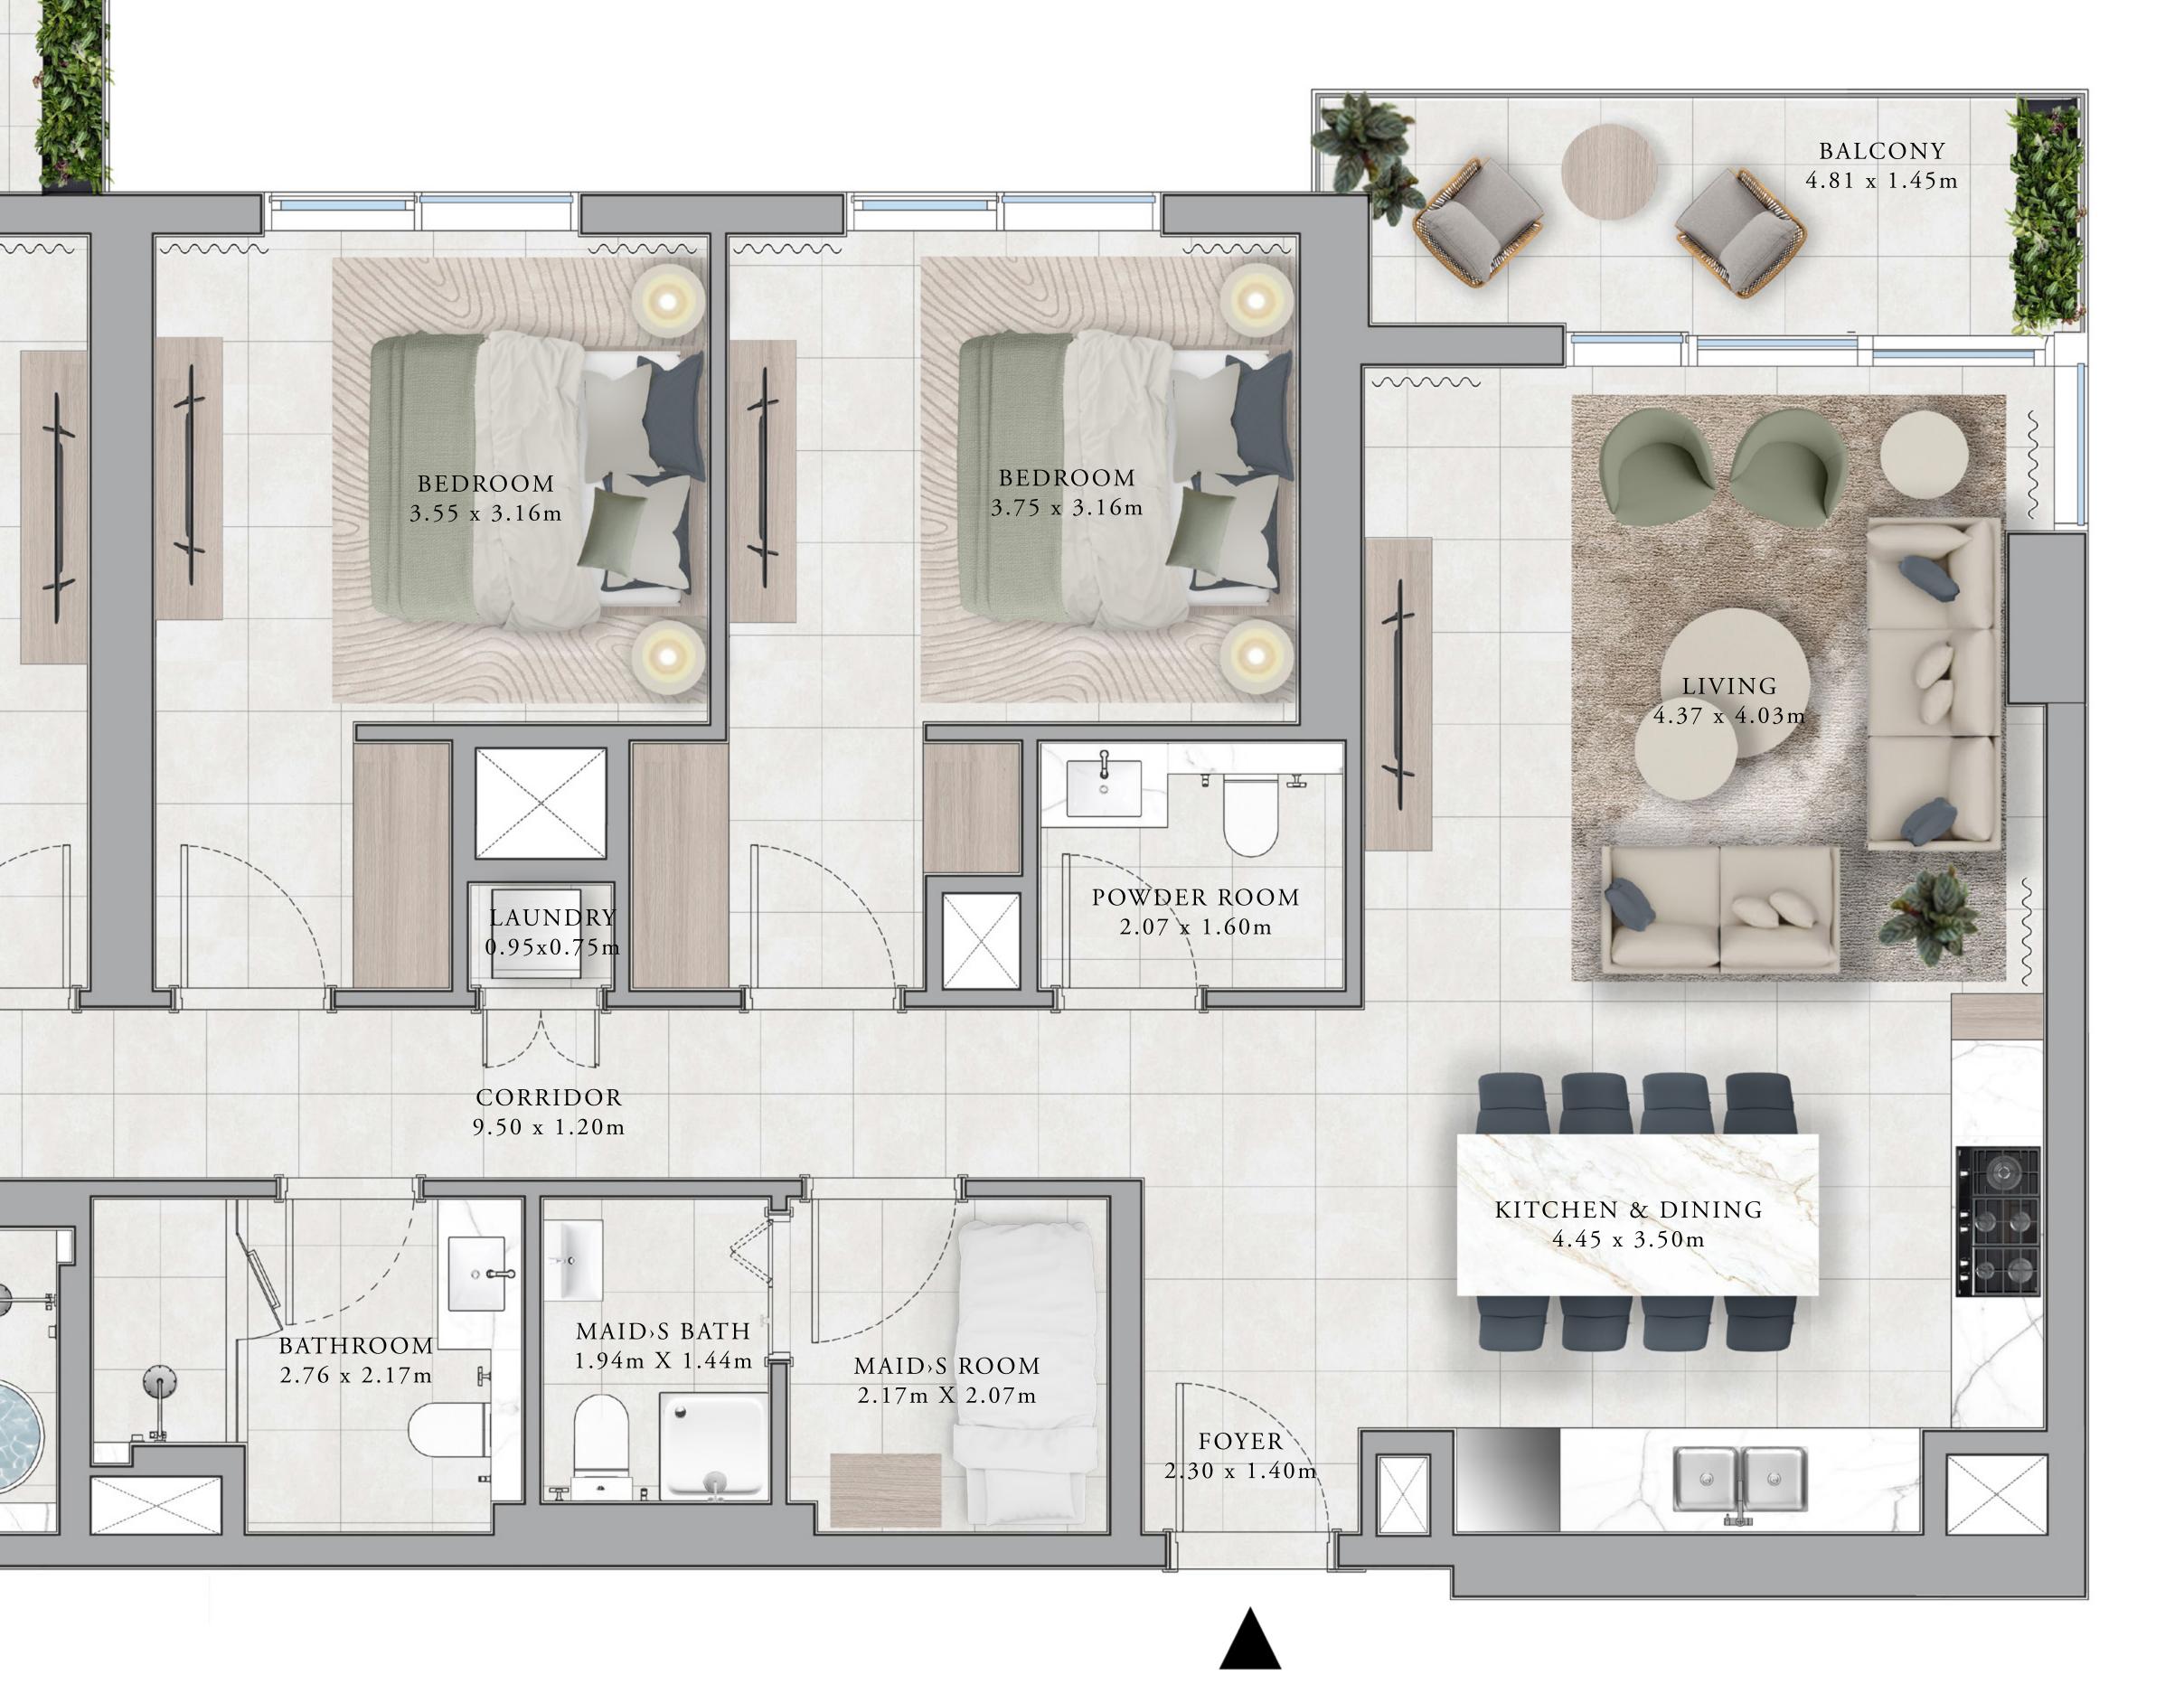

## BUILDING A 3 BEDROOM TYPE 1A

UNITS

AP01, A102, A203, A303, A403, A503, A603, A703, A803, A903, A1003, A1103, A1203, A1303, A1403, A1503, A1603, A1703, A1803, A1903, A 2 0 0 3

| SUITE AREA   | 1495.54 - 1497.26 SQ.FT. |
|--------------|--------------------------|
| BALCONY AREA | 255.64 - 256.07SQ.FT.    |
| TOTAL AREA   | 1751.61 - 1752.90 SQ.FT. |

138.94 - 139.10 SQ.M.

23.75 - 23.79 SQ.M.

162.73 - 162.85 SQ.M.