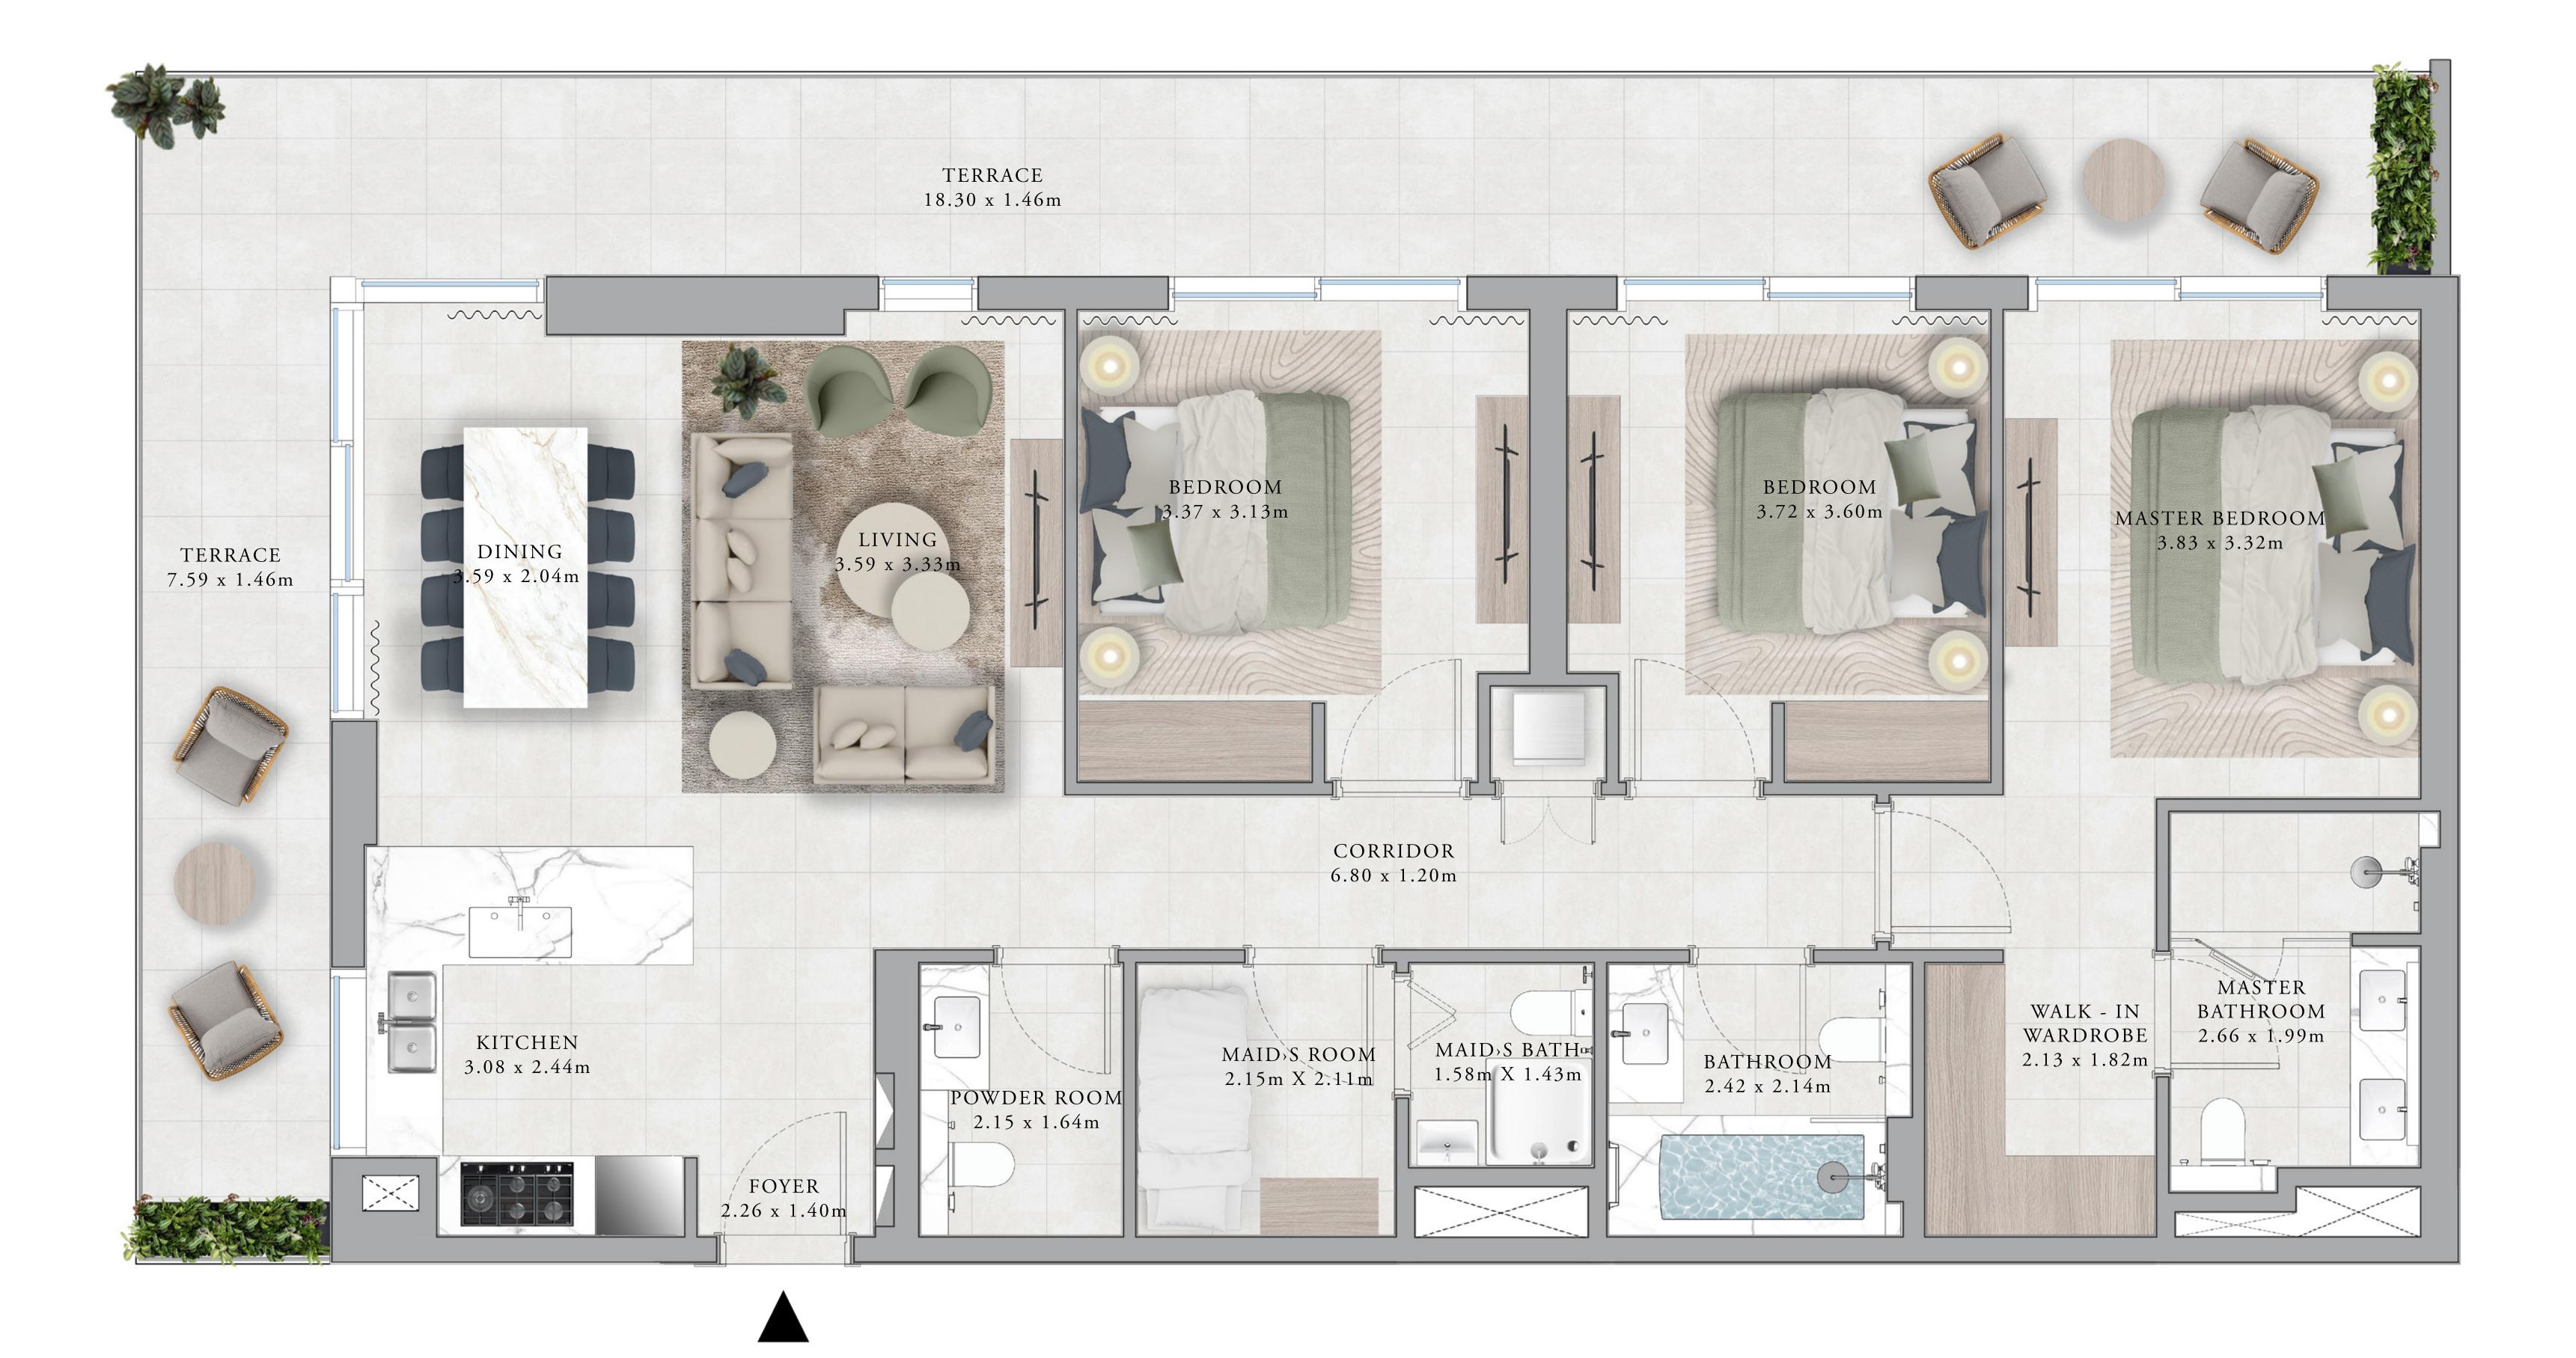

## BUILDING A 3 BEDROOM TYPE 1C

UNITS AG01

| SUITE AREA   | 1492.74 SQ.FT. |
|--------------|----------------|
| BALCONY AREA | 438.63 SQ.FT.  |
| TOTAL AREA   | 1931.37 SQ.FT. |

KEY SECTION

KEY PLANS

| 20     |   |  |
|--------|---|--|
| 19     |   |  |
| 18     |   |  |
| 17     | - |  |
| 16     | - |  |
| 15     | - |  |
| 14     |   |  |
| 13     |   |  |
| 12     |   |  |
| 11     |   |  |
| 10     |   |  |
| 9      | - |  |
| 8      | - |  |
| 7      | _ |  |
| 6      |   |  |
| 5      |   |  |
| 4      |   |  |
| 3      |   |  |
| 2      | - |  |
|        |   |  |
| 1<br>P |   |  |
| G      |   |  |
| <br>U  |   |  |

1 2 3

FLOOR PLAN 1. All dimensions are in imperial and metric, and measured from finish to finish excluding construction tolerances. 2. All materials, dimensions, and drawings are approximate only. 3. Information is subject to change without notice, at developer's absolute discretion. 4. Actual area may vary from the stated area. 5. Drawings not to scale. 6. All images used are for illustrative purposes only and do not represent the actual size, features, specifications, fittings, and furnishings. 7. The developer reserves the right to make revisions / alterations, at it's absolute discretion, without any liability whatsoever.