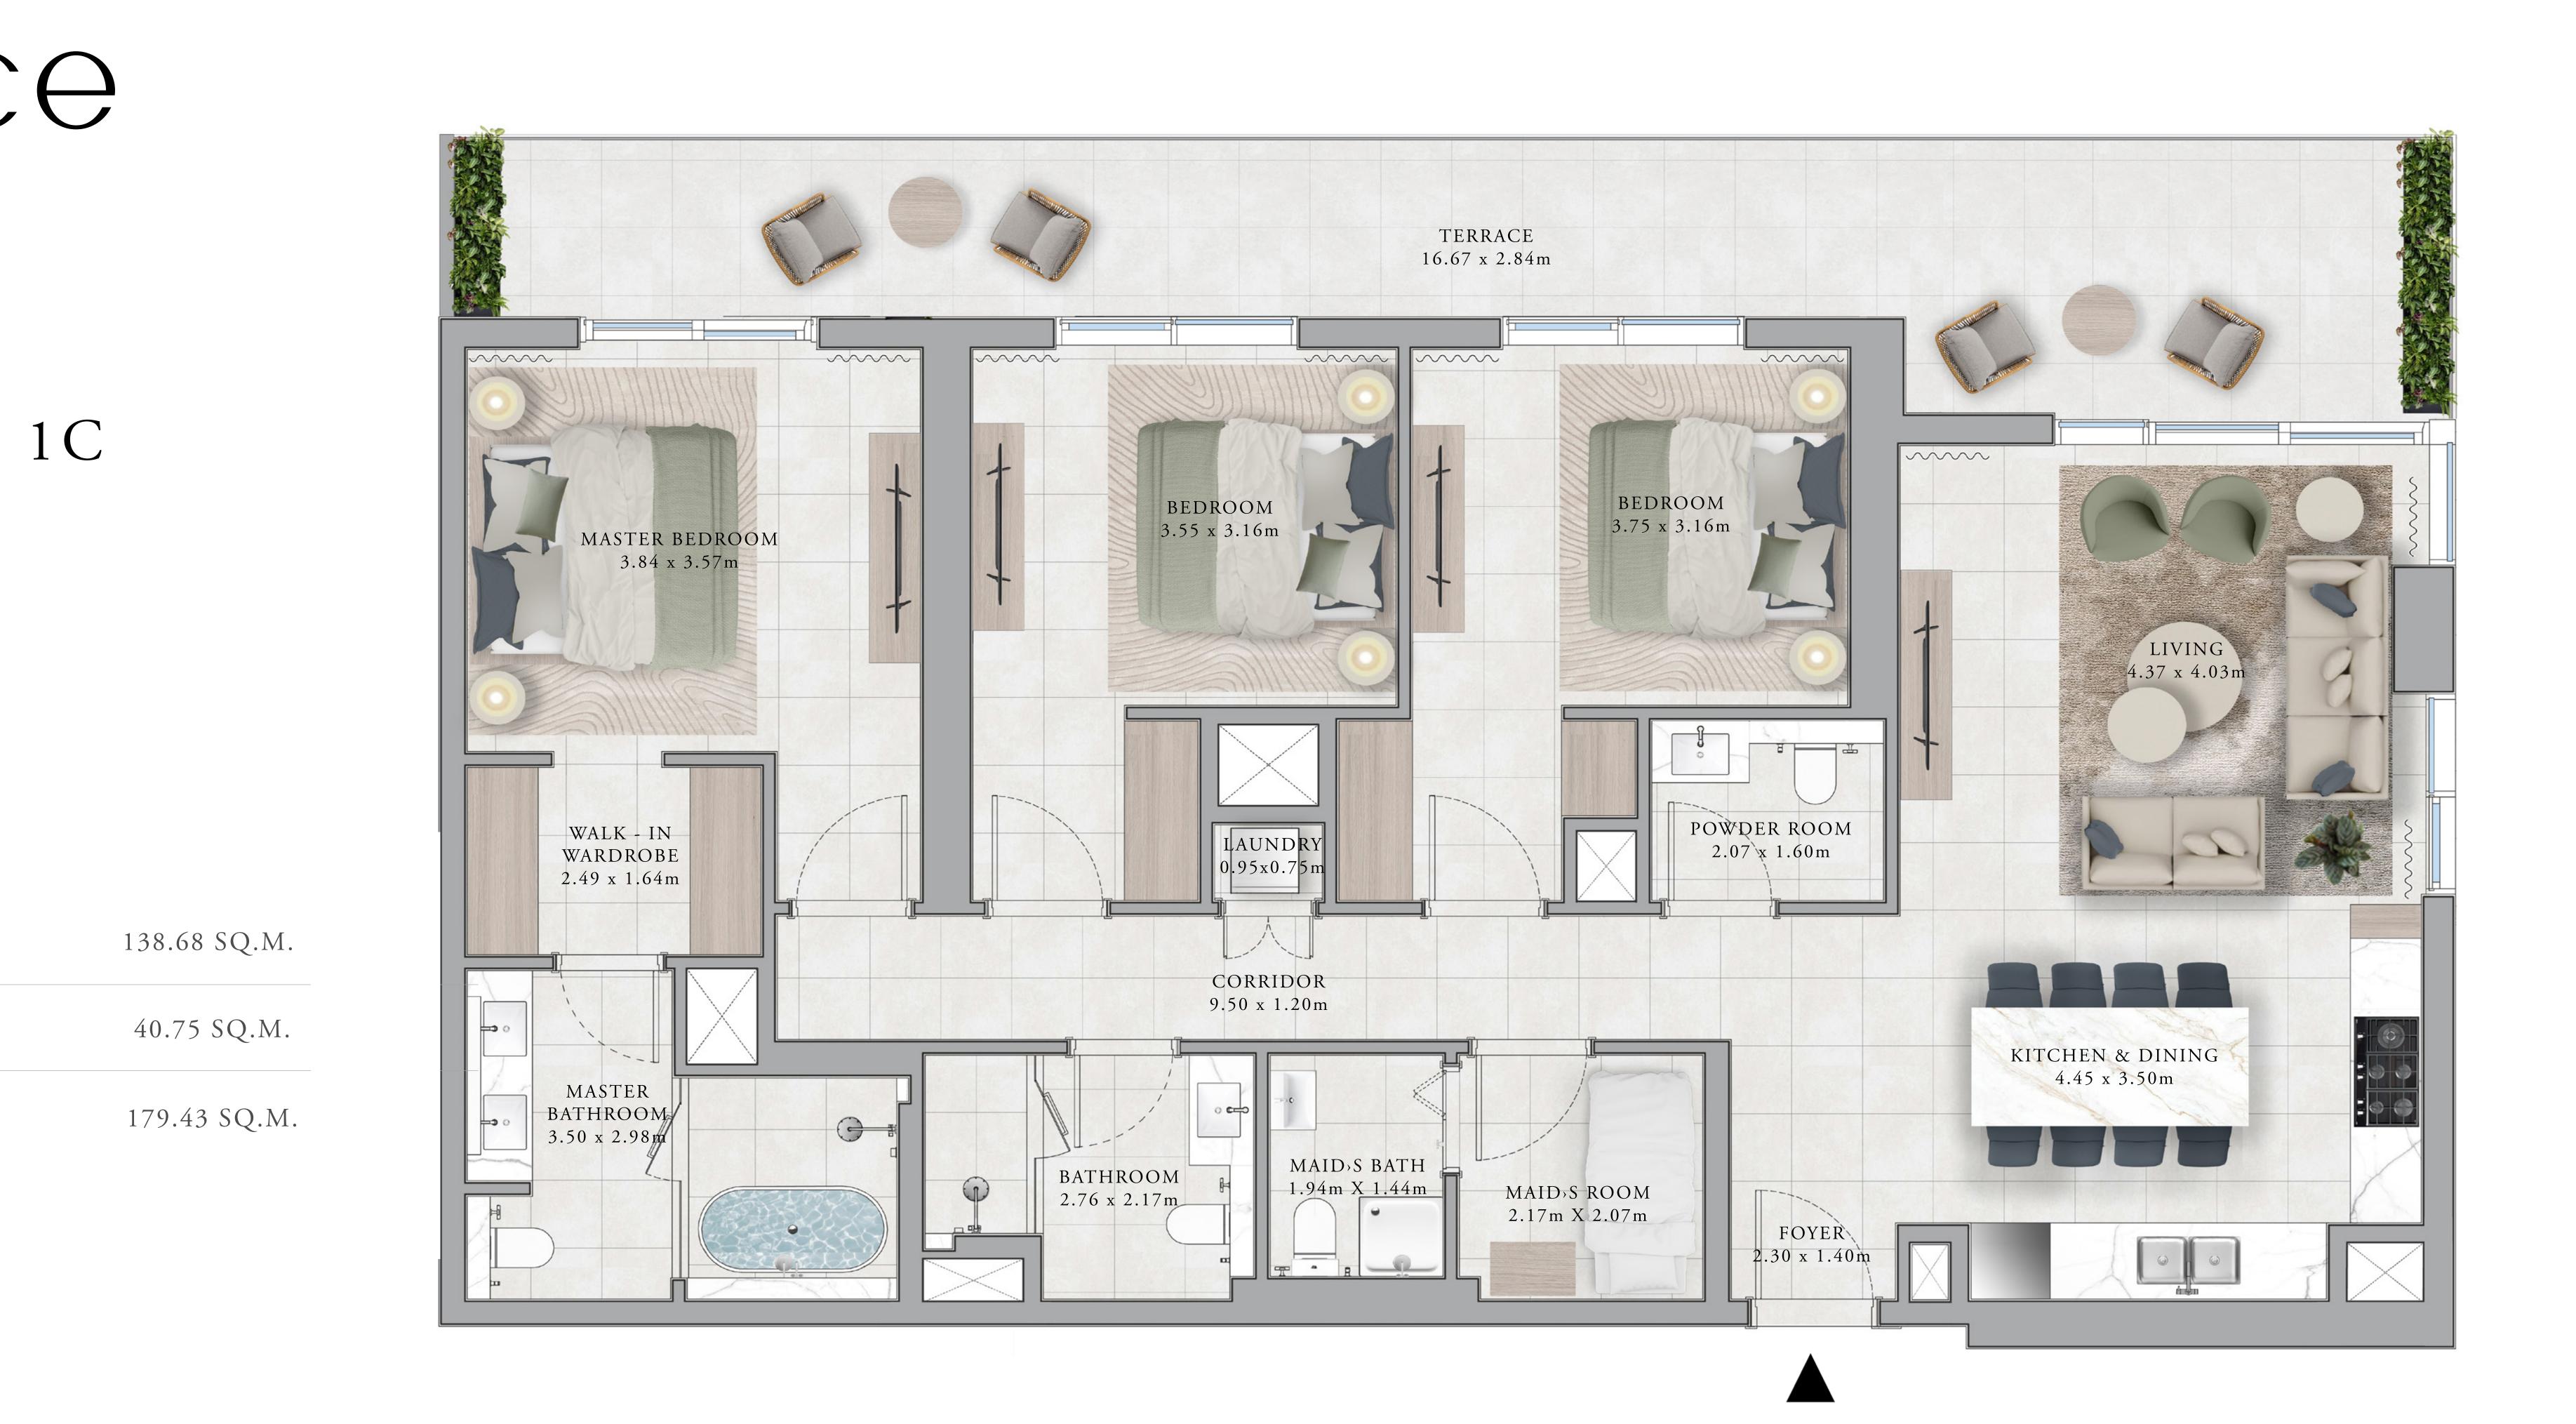

## BUILDING A 1 BEDROOM TYPE 1C

|              | UNITS<br>A106 |  |
|--------------|---------------|--|
|              | ΛΙΟΟ          |  |
| SUITE AREA   | 707.83 SQ.FT. |  |
| BALCONY AREA | 125.18 SQ.FT. |  |
| TOTAL AREA   | 833.02 SQ.FT. |  |
|              | A 1 0 7       |  |
| SUITE AREA   | 700.84 SQ.FT. |  |
| BALCONY AREA | 125.29 SQ.FT. |  |
| TOTAL AREA   | 826.13 SQ.FT. |  |

KEY SECTION

KEY PLANS

FLOOR PLAN 1. All dimensions are in imperial and metric, and measured from finish to finish to finish to finish to finish excluding construction tolerances. 2. All materials, dimensions, and drawings are approximate only. 3. Information is subject to change without notice, at developer's absolute discretion. 4. Actual area may vary from the stated area. 5. Drawings not to scale. 6. All images used are for illustrative purposes only and do not represent the actual size, features, specifications, fittings, and furnishings. 7. The developer reserves the right to make revisions / alterations, at it's absolute discretion, without any liability whatsoever.

65.76 SQ.M. 11.63 SQ.M. 77.39 SQ.M. 65.11 SQ.M. 11.64 SQ.M.

76.75 SQ.M.