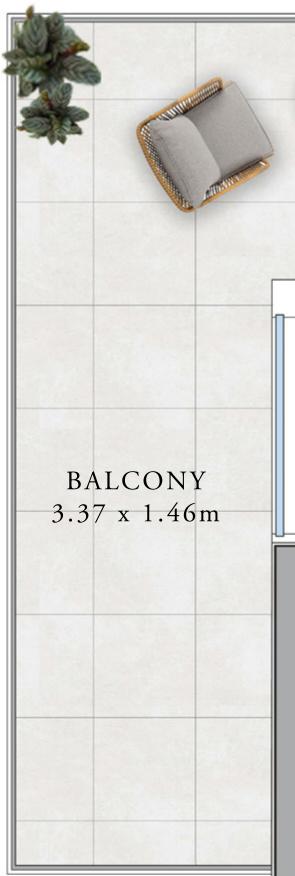

# 

|                            | UDAI HILLS ES                       |                             | BALCONY<br>3.89 x 1.44m             |
|----------------------------|-------------------------------------|-----------------------------|-------------------------------------|
| 3 B                        | BUILDING<br>EDROOM<br>UNITS<br>A104 |                             | MASTER BEDROOM<br>3.84 x 3.57m      |
| SUITE AREA<br>BALCONY AREA | 1492.63 SQ.FT.<br>161.35 SQ.FT.     | 138.67 SQ.M.<br>14.99 SQ.M. | WALK-IN<br>WARDROBE<br>2.49 x 1.64m |
| TOTAL AREA                 | 1653.98 SQ.FT.                      | 153.66 SQ.M.                | MASTER<br>BATHROOM<br>3.50 x 2.98m  |