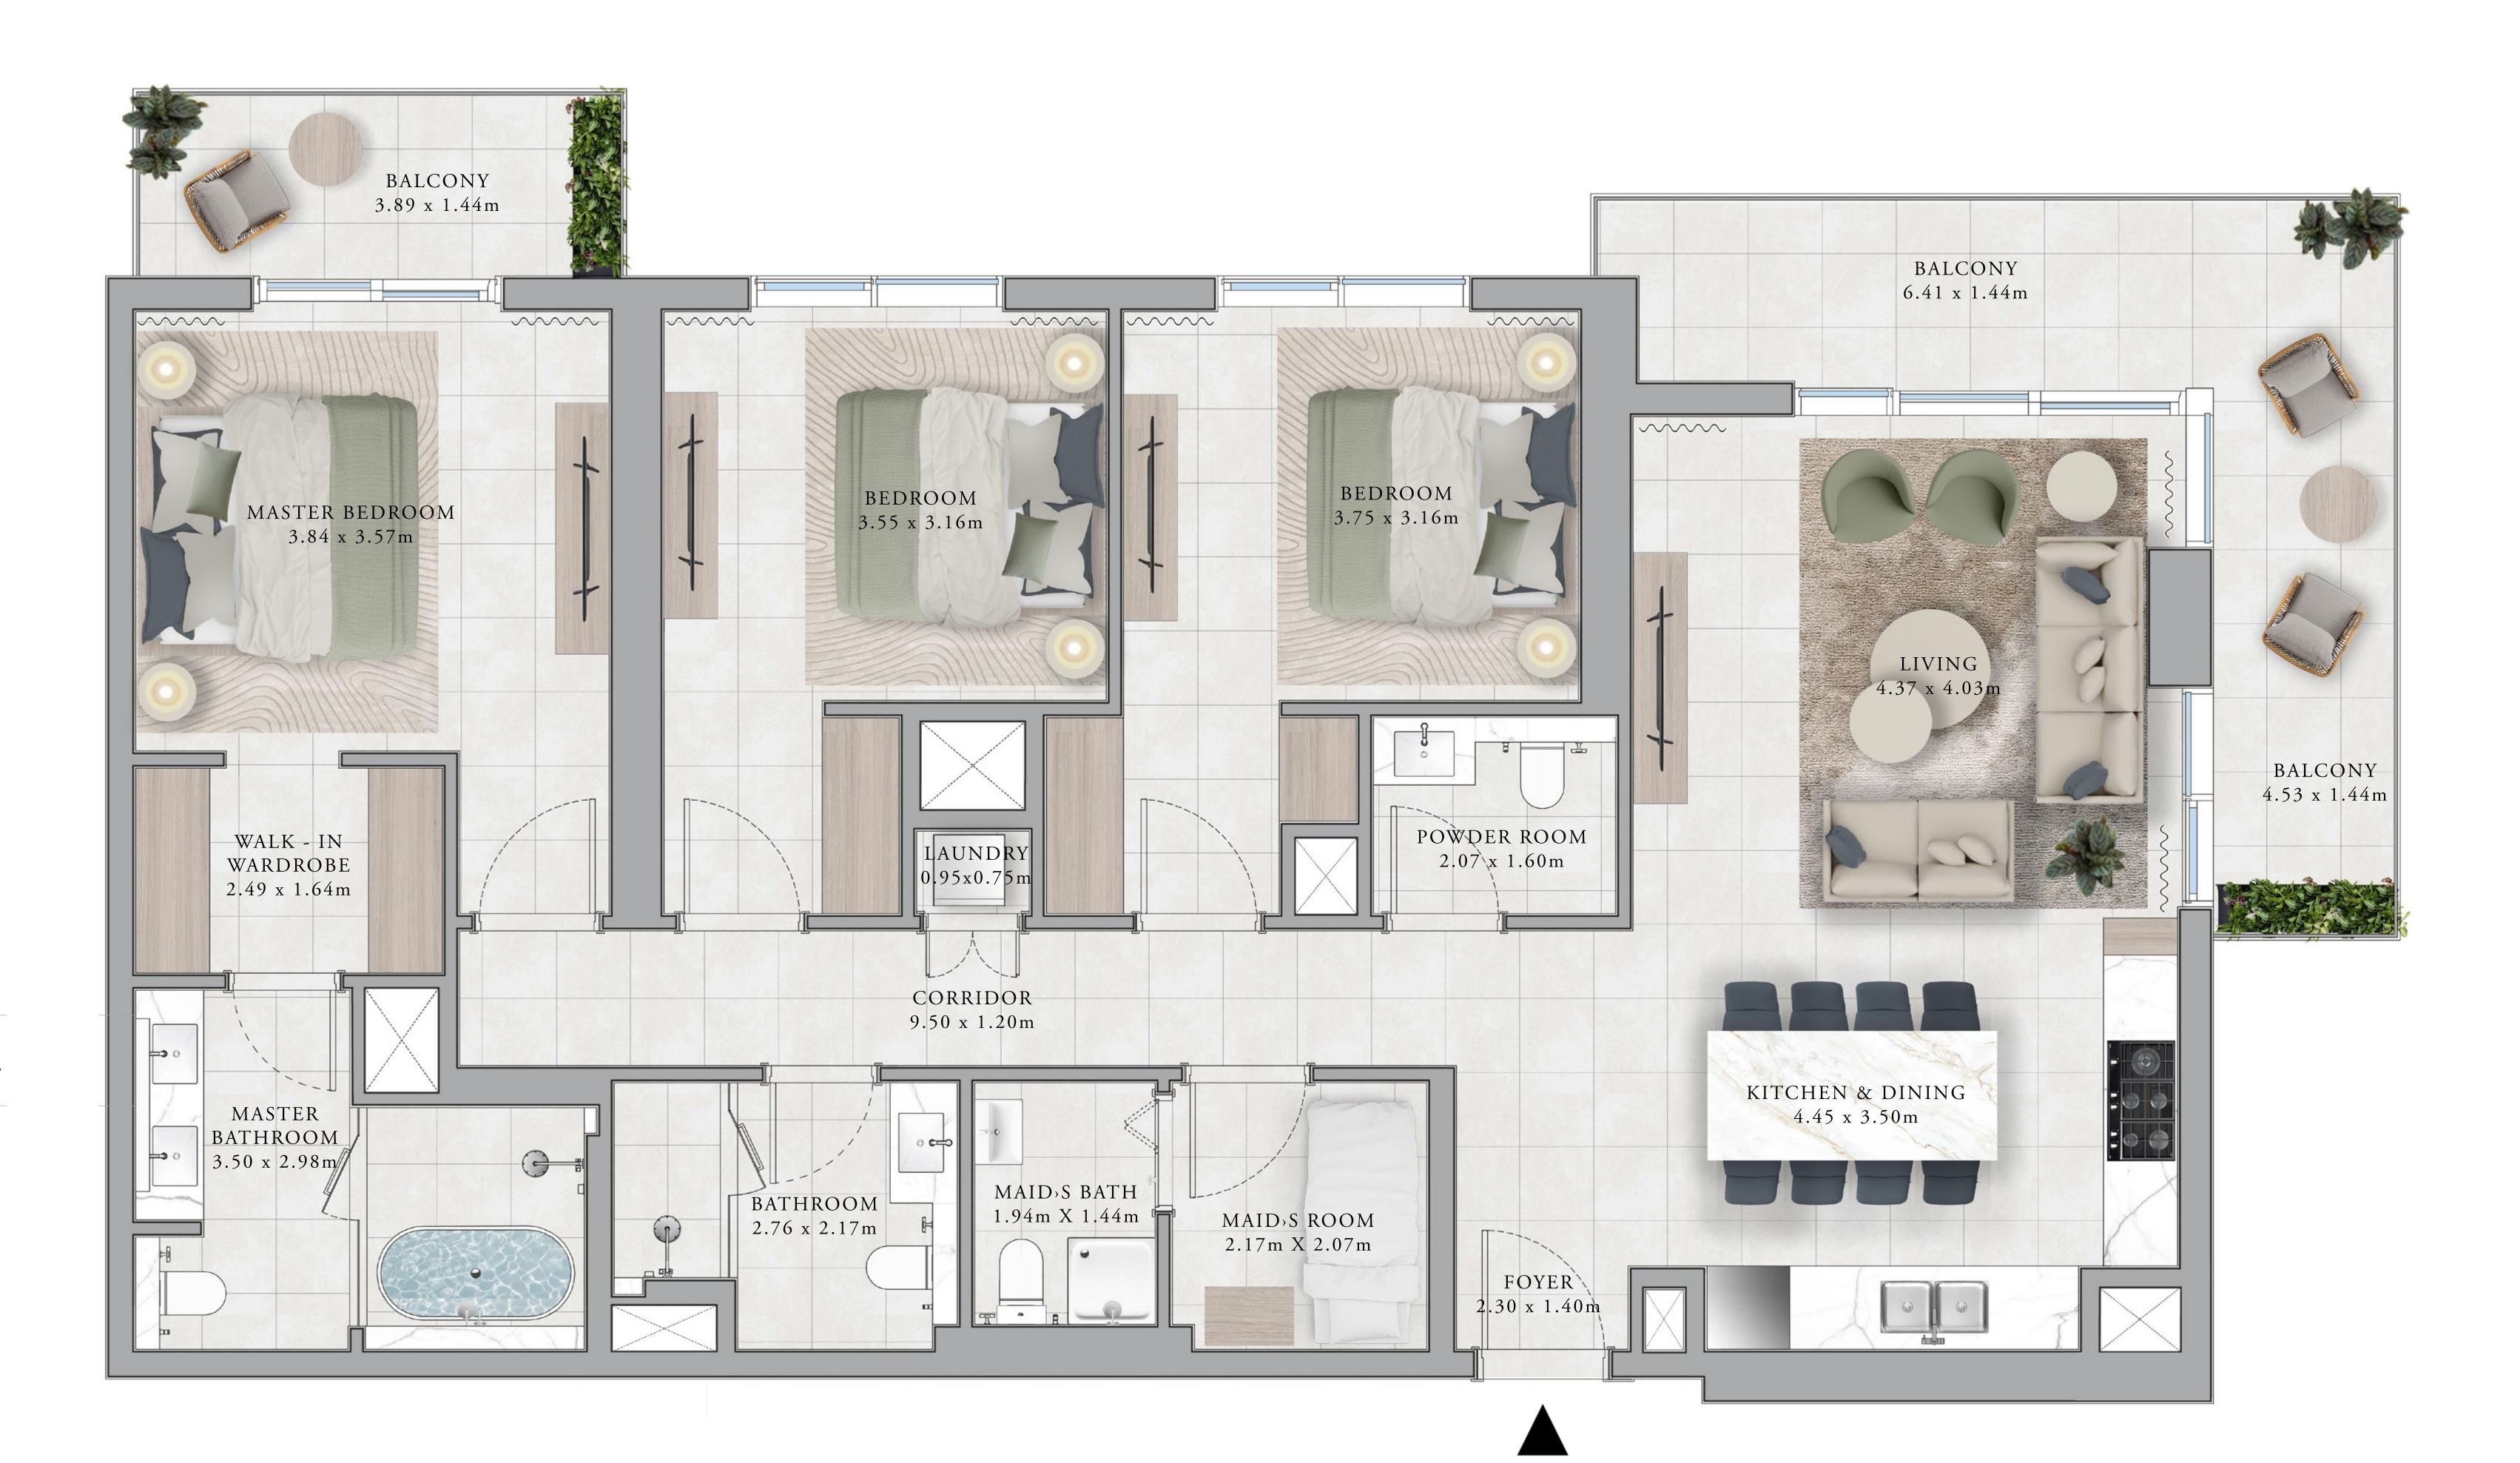

### BUILDING B 2 BEDROOM TYPE 4A

UNITS

| SUITE AREA                 | 1006 SQ.FT.                                          |
|----------------------------|------------------------------------------------------|
| BALCONY AREA               | 137.24 SQ.FT.                                        |
| TOTAL AREA                 | 1143.23 SQ.FT.                                       |
|                            | , B507, B607, B707, B807, B907,<br>507, B1607, B1707 |
|                            |                                                      |
| SUITE AREA                 | 1007.93 SQ.FT.                                       |
| SUITE AREA<br>BALCONY AREA | 1007.93 SQ.FT.<br>144.56 SQ.FT.                      |
|                            |                                                      |
| BALCONY AREA               | 144.56 SQ.FT.                                        |