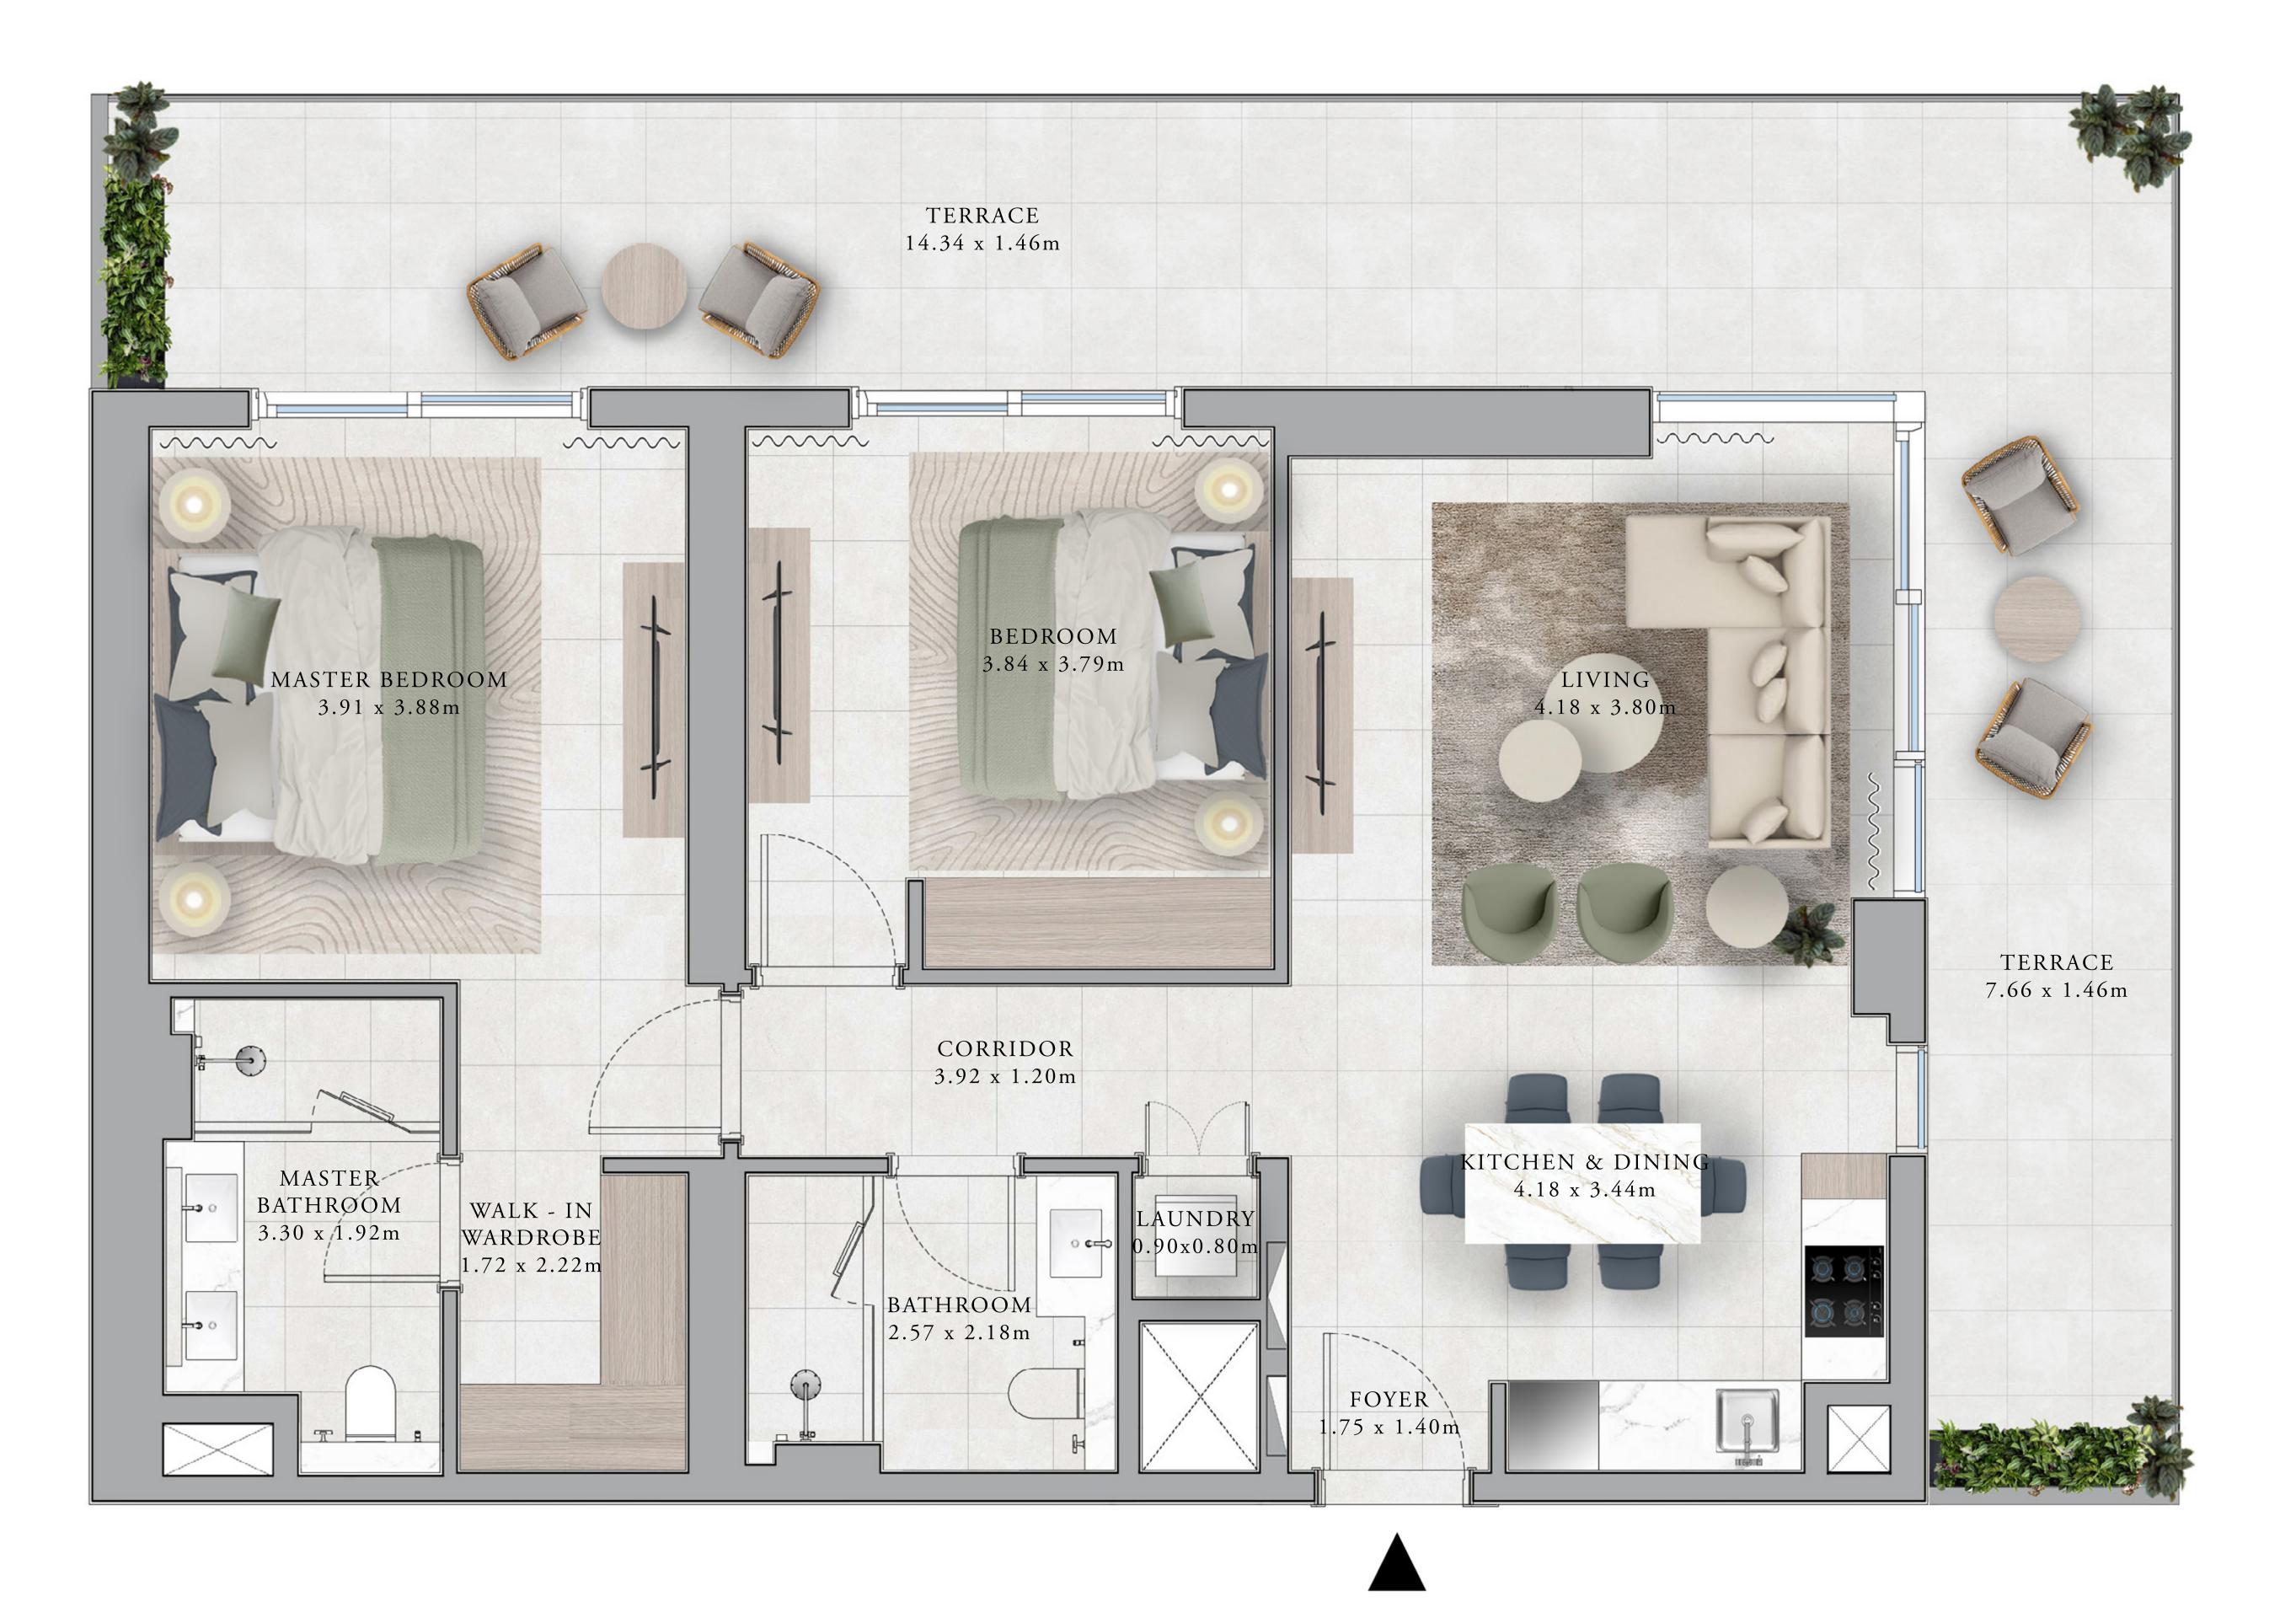

# 

|                            | UDAI HILLS ES                       |                             | BALCONY<br>3.89 x 1.44m             |
|----------------------------|-------------------------------------|-----------------------------|-------------------------------------|
| 3 B                        | BUILDING<br>EDROOM<br>UNITS<br>A104 |                             | MASTER BEDROOM<br>3.84 x 3.57m      |
| SUITE AREA<br>BALCONY AREA | 1492.63 SQ.FT.<br>161.35 SQ.FT.     | 138.67 SQ.M.<br>14.99 SQ.M. | WALK-IN<br>WARDROBE<br>2.49 x 1.64m |
| TOTAL AREA                 | 1653.98 SQ.FT.                      | 153.66 SQ.M.                | MASTER<br>BATHROOM<br>3.50 x 2.98m  |

KEY SECTION

 $\begin{bmatrix}
 20 \\
 19 \\
 18 \\
 17 \\
 16 \\
 15 \\
 14 \\
 13 \\
 12 \\
 11 \\
 10 \\
 9 \\
 8 \\
 7 \\
 6 \\
 5 \\
 4 \\
 3 \\
 2 \\
 1 \\
 P \\
 G$ 

KEY PLANS

LEVEL1

FLOOR PLAN 1. All dimensions are in imperial and metric, and measured from finish to finish excluding construction tolerances. 2. All materials, dimensions, and drawings are approximate only. 3. Information is subject to change without notice, at developer's absolute discretion. 4. Actual area may vary from the stated area. 5. Drawings not to scale. 6. All images used are for illustrative purposes only and do not represent the actual size, features, specifications, fittings, and furnishings. 7. The developer reserves the right to make revisions / alterations, at it's absolute discretion, without any liability whatsoever.