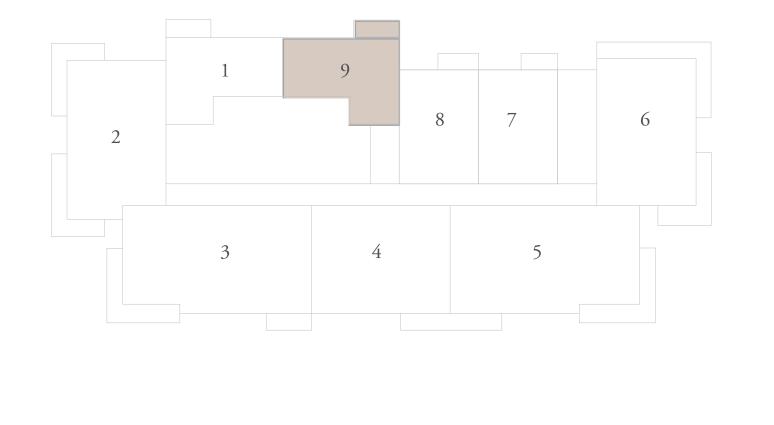

## MASSING PLAN

|   | BUILDING<br>B + G + P + |  |
|---|-------------------------|--|
|   |                         |  |
| B | UILDING C<br>B + G + P  |  |
|   |                         |  |