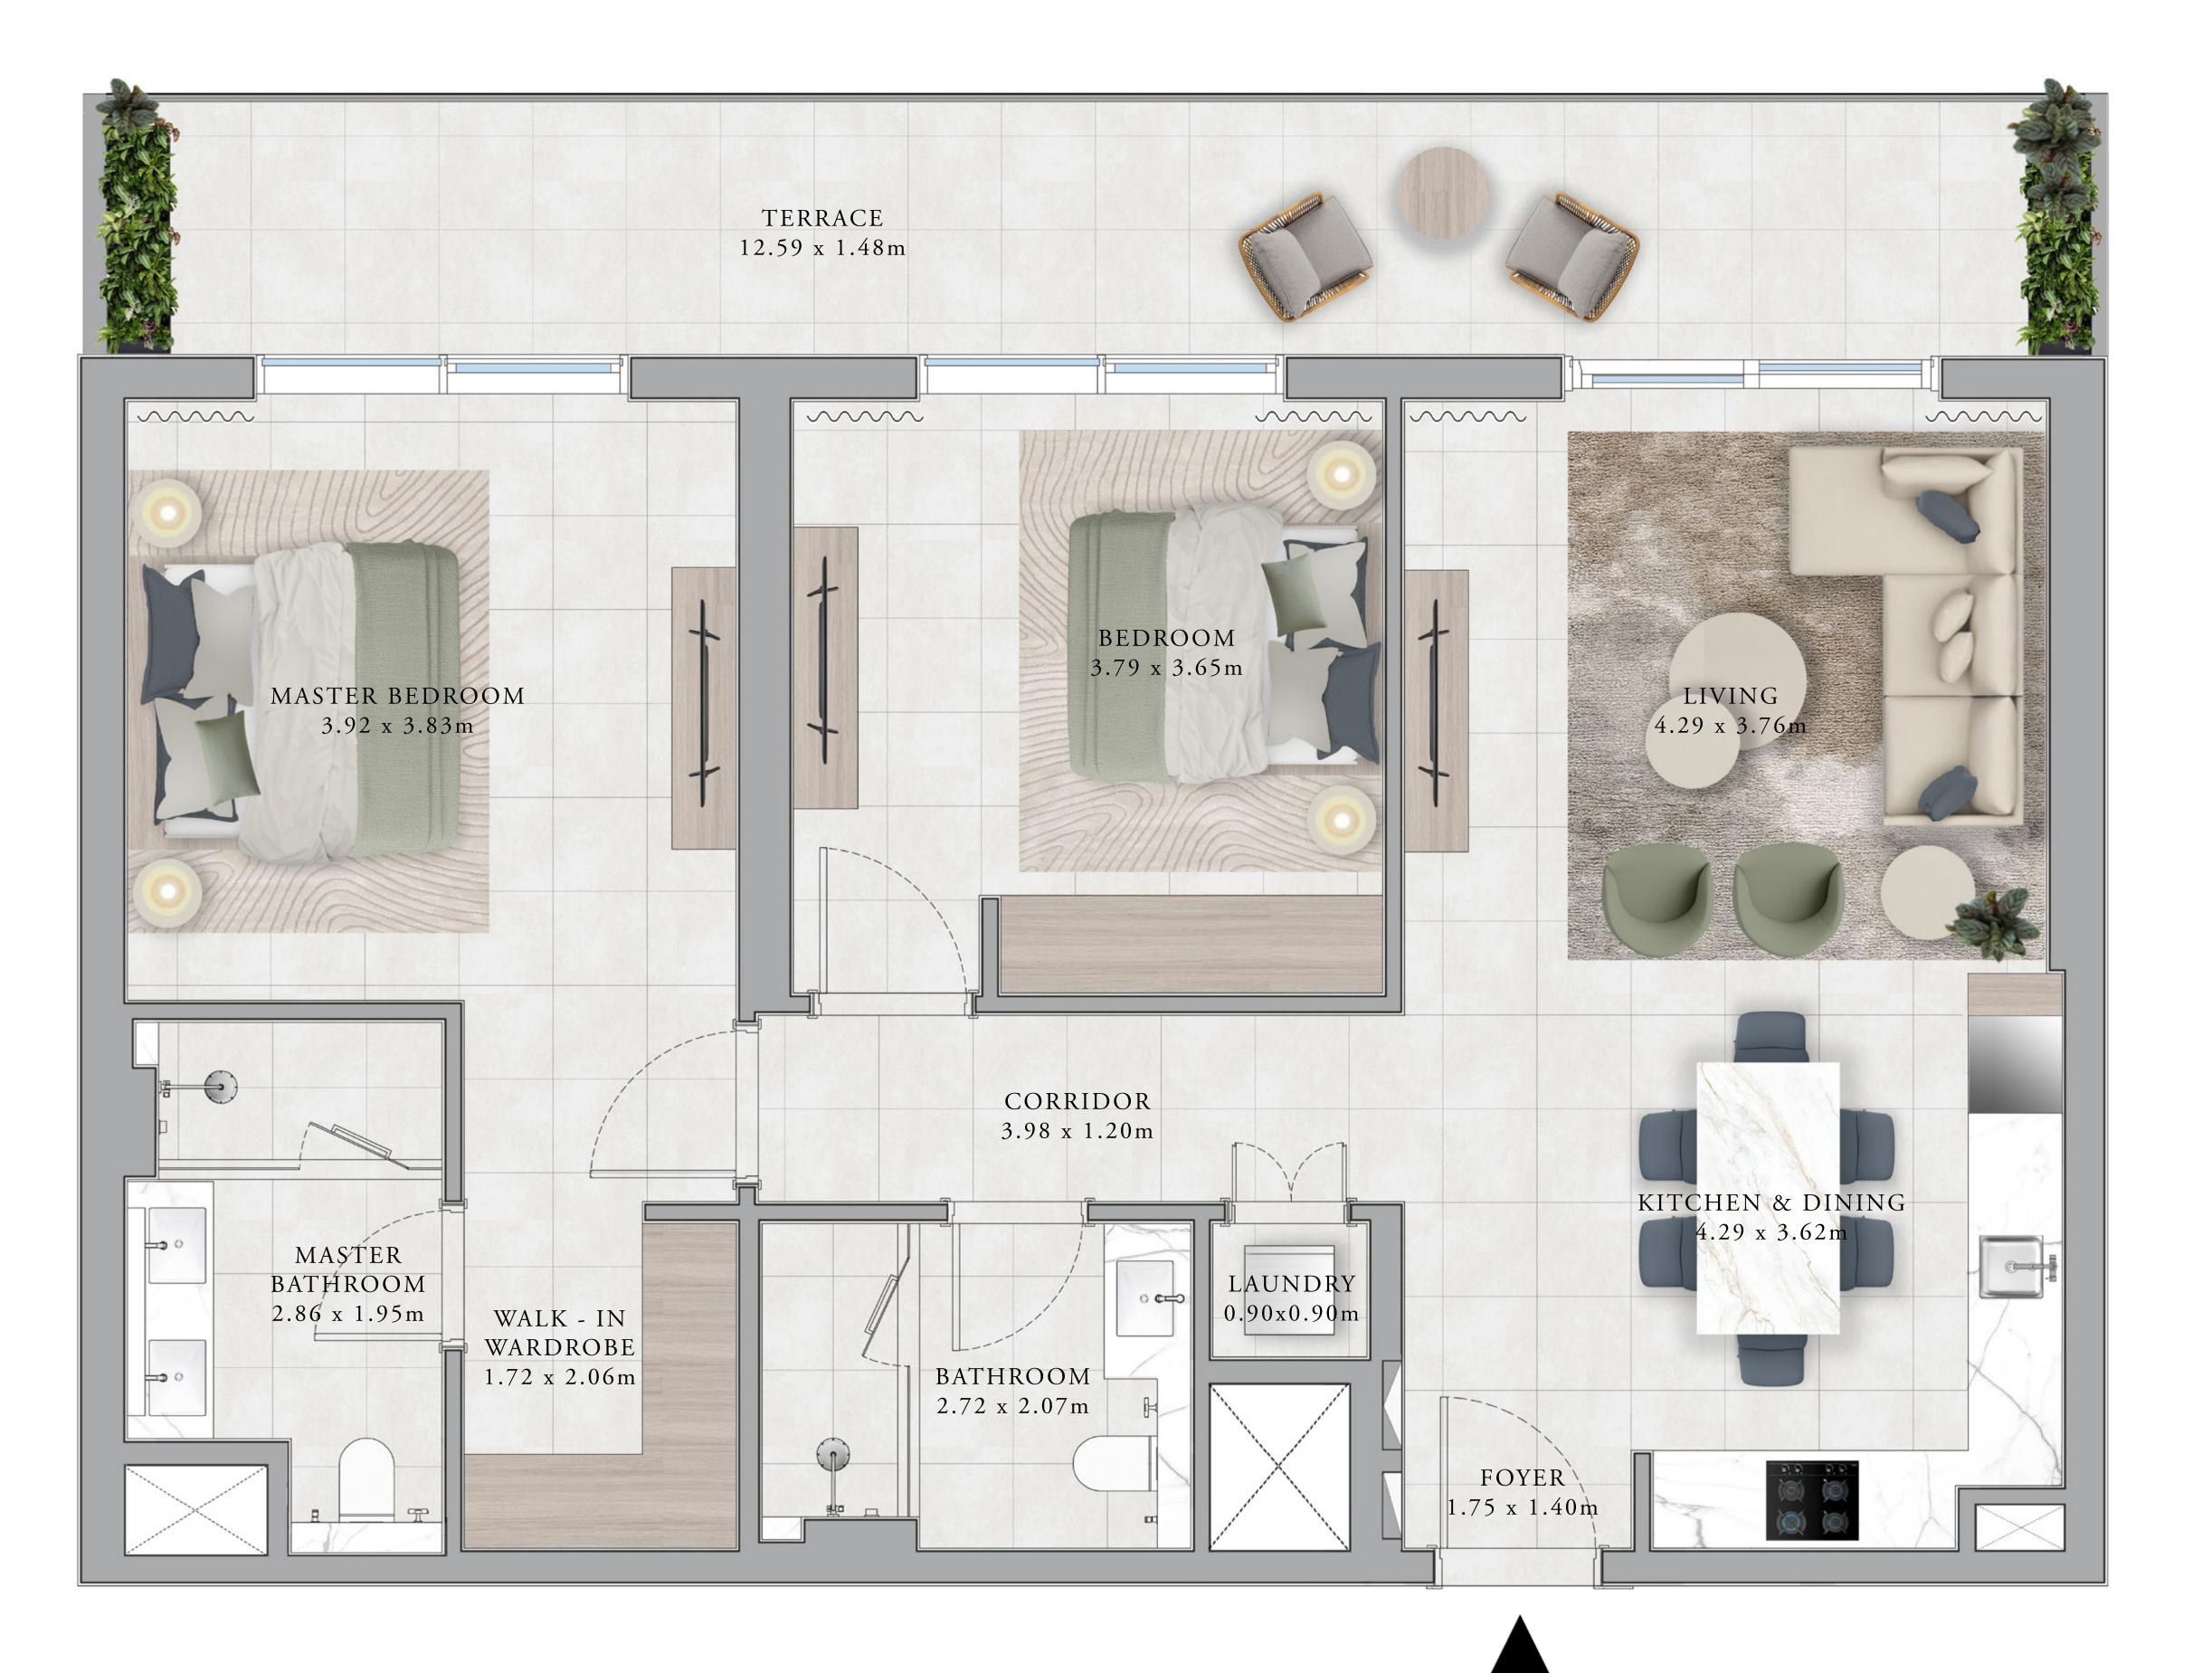

| t C                                         | BALCONY<br>3.89 x 1.44m               |
|---------------------------------------------|---------------------------------------|
| 2А                                          |                                       |
| ZA                                          | MASTER BEDROOM<br>3.84 x 3.57m        |
| 139.62 SQ.M.                                | WALK - IN<br>WARDROBE<br>2.49 x 1.64m |
| 157.02 SQ.M.<br>15.14 SQ.M.<br>154.76 SQ.M. | MASTER<br>BATHROOM<br>3.50 x 2.98m    |
|                                             |                                       |