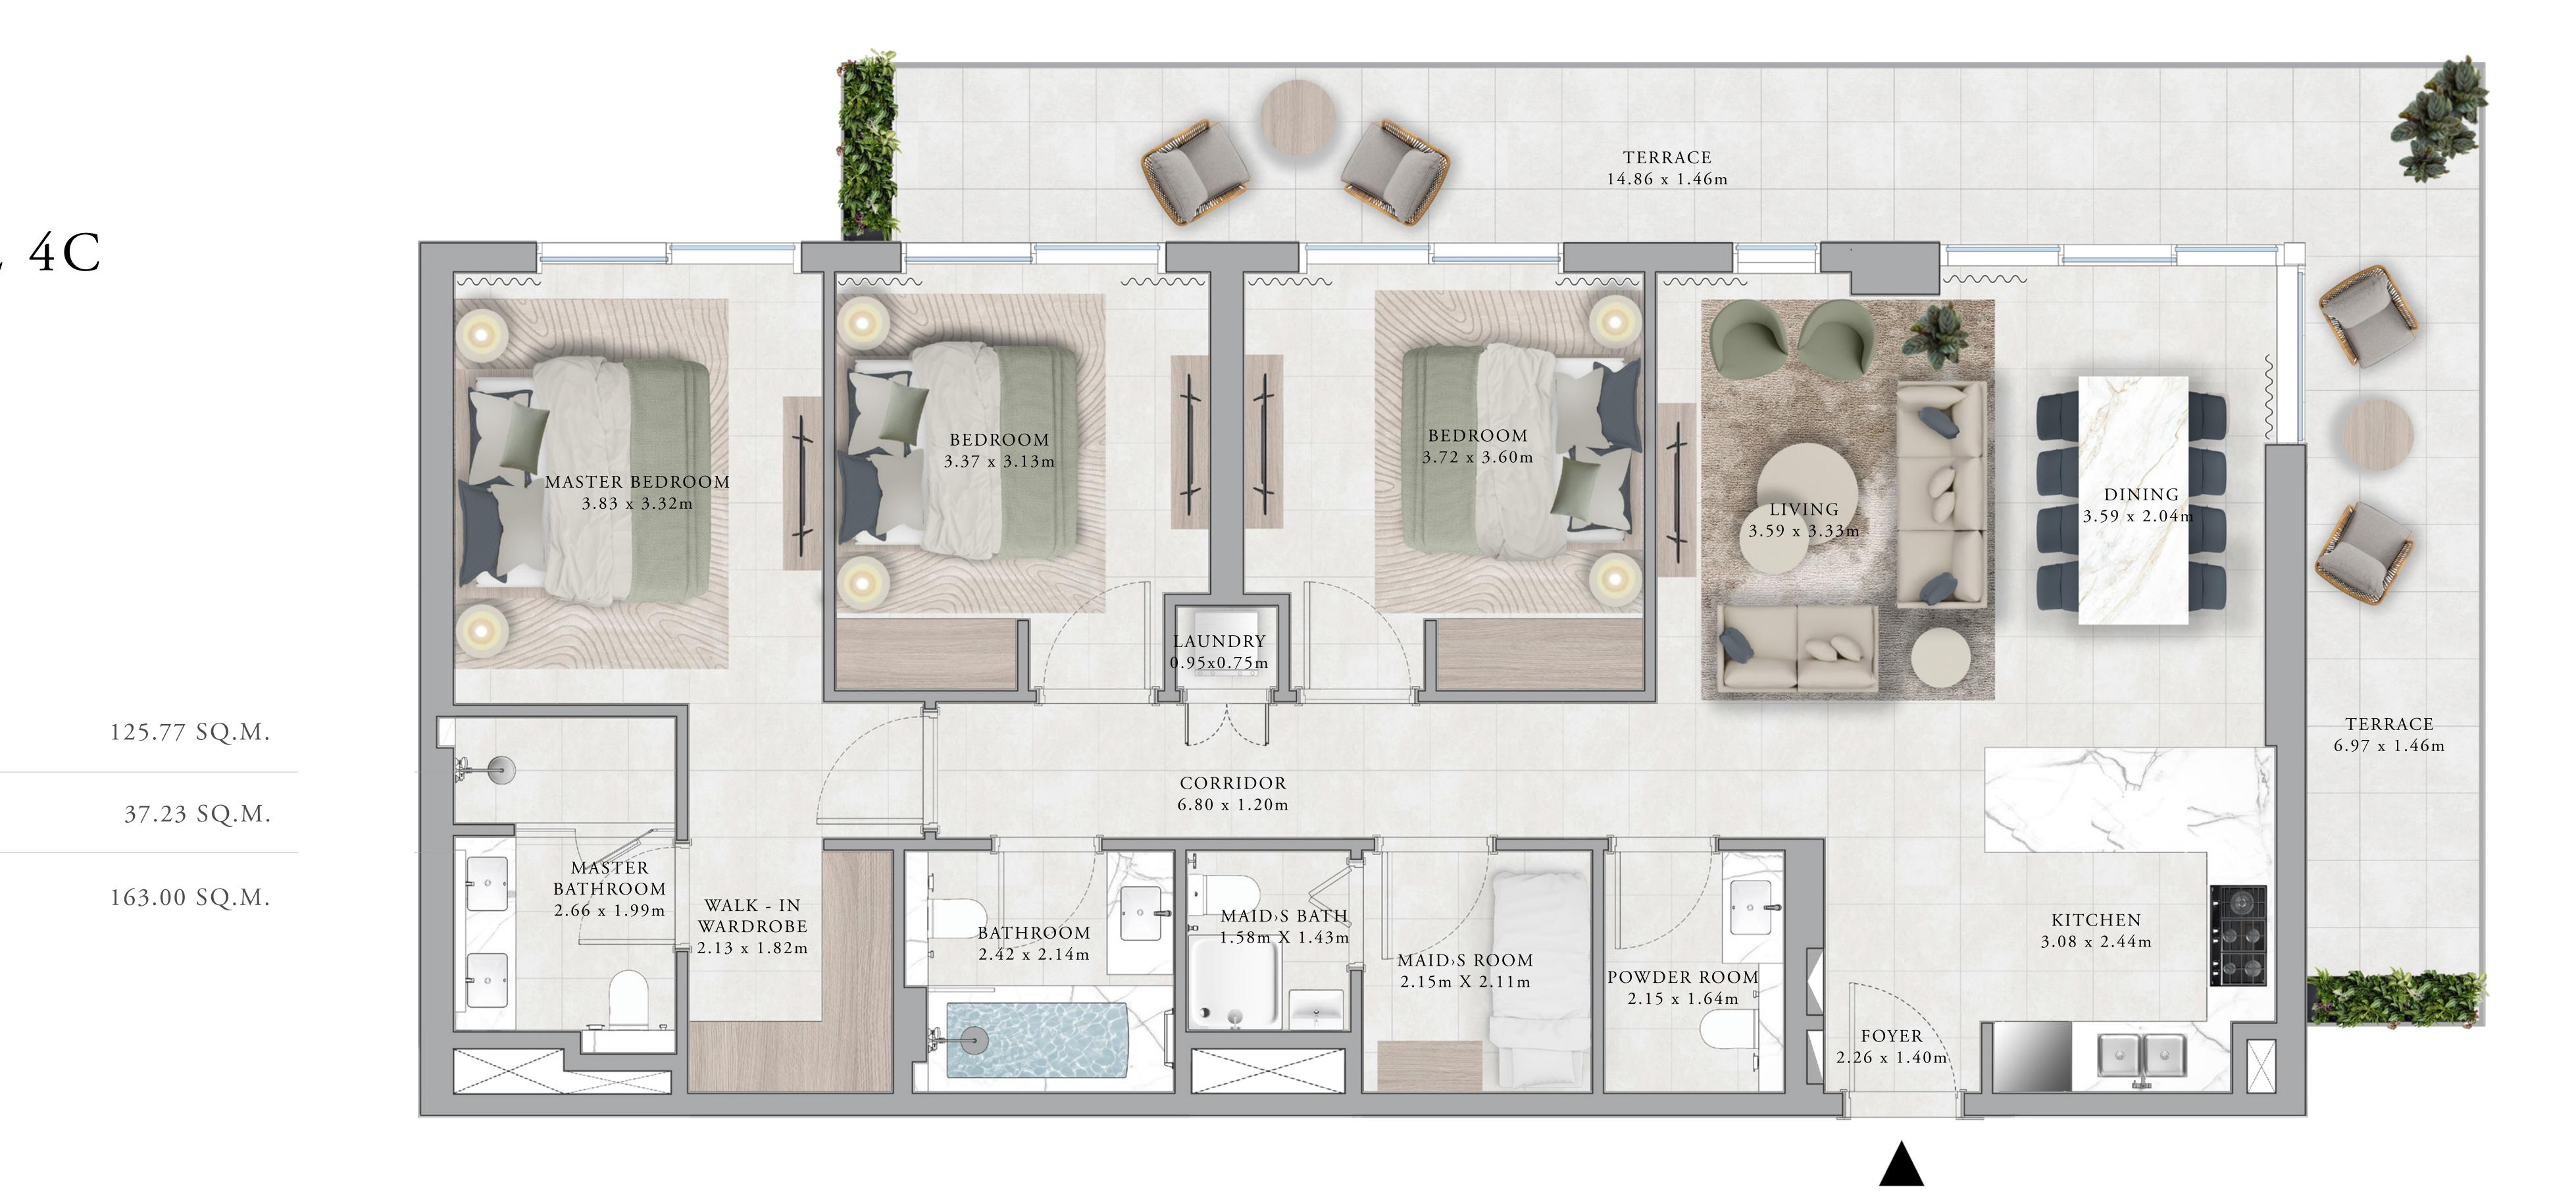

# 

|                            | UDAI HILLS ES                       |                             | BALCONY<br>3.89 x 1.44m             |
|----------------------------|-------------------------------------|-----------------------------|-------------------------------------|
| 3 B                        | BUILDING<br>EDROOM<br>UNITS<br>A104 |                             | MASTER BEDROOM<br>3.84 x 3.57m      |
| SUITE AREA<br>BALCONY AREA | 1492.63 SQ.FT.<br>161.35 SQ.FT.     | 138.67 SQ.M.<br>14.99 SQ.M. | WALK-IN<br>WARDROBE<br>2.49 x 1.64m |
| TOTAL AREA                 | 1653.98 SQ.FT.                      | 153.66 SQ.M.                | MASTER<br>BATHROOM<br>3.50 x 2.98m  |