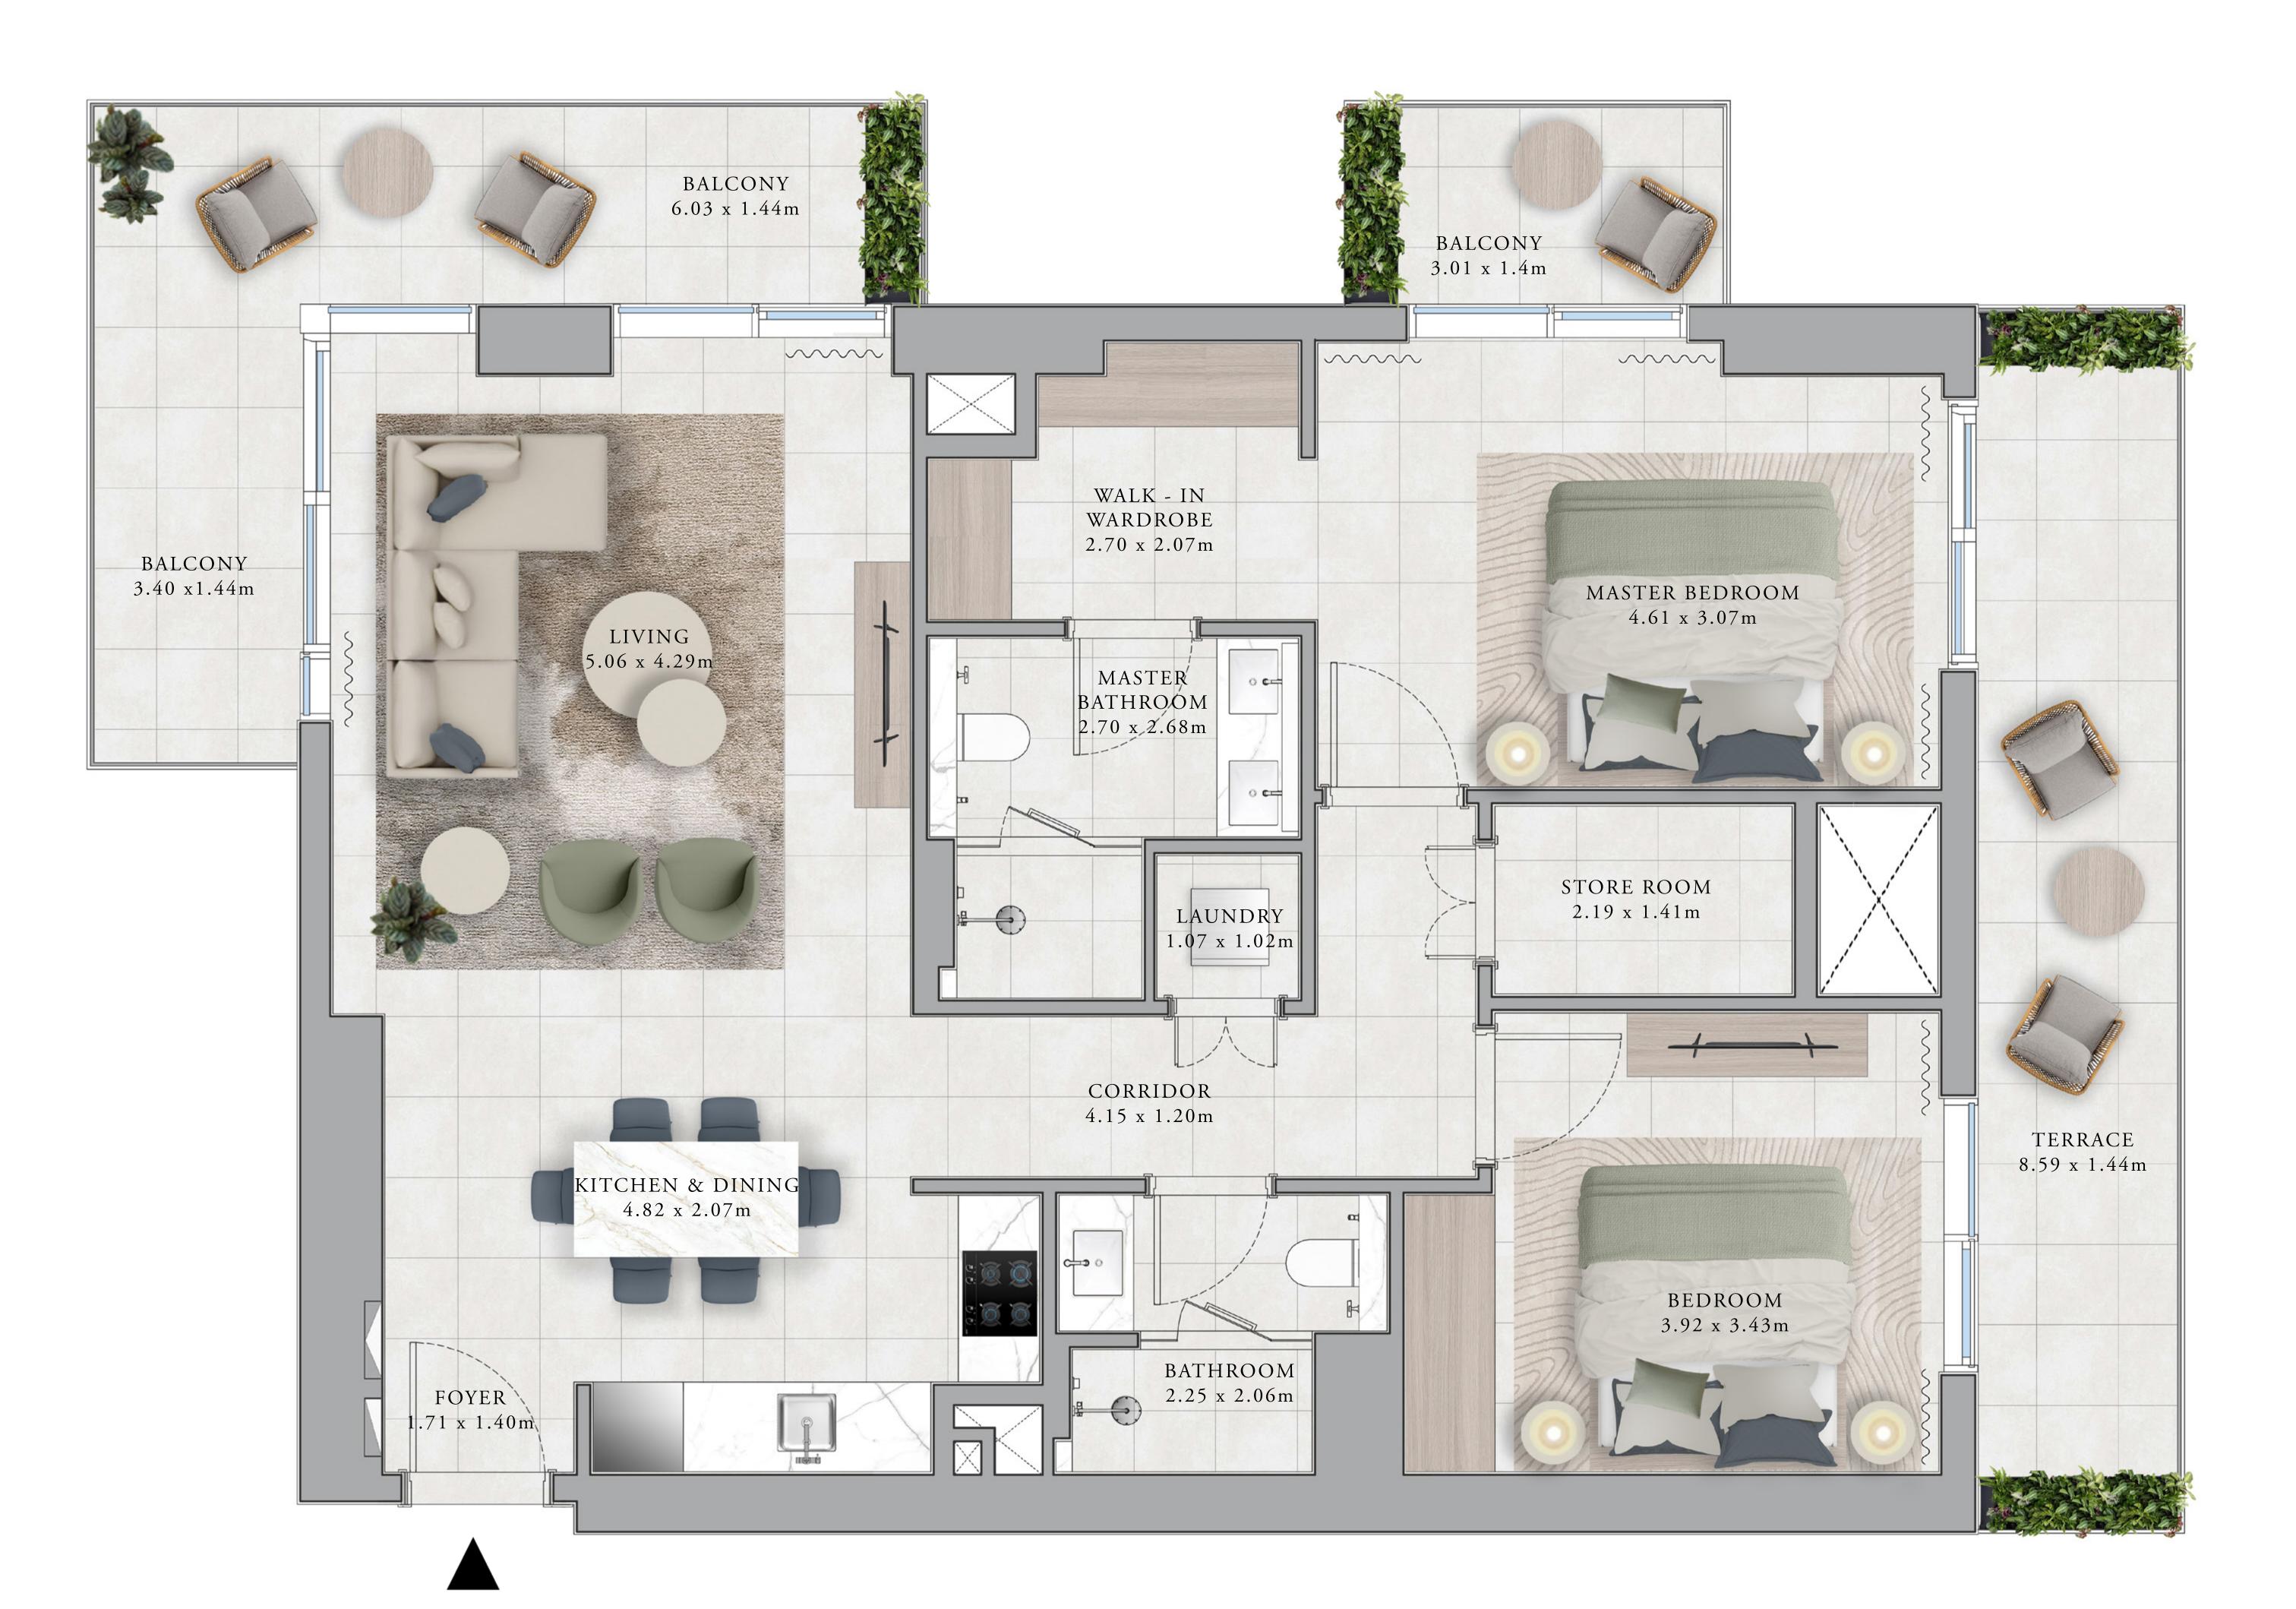

## BUILDING A 3 BEDROOM TYPE

UNITS A P 0 3

| SUITE AREA   | 1502.86 SQ.FT. |
|--------------|----------------|
| BALCONY AREA | 162.97 SQ.FT.  |
| TOTAL AREA   | 1665.82 SQ.FT. |

KEY SECTION

KEY PLANS

| 20 |  |
|----|--|
| 19 |  |
| 18 |  |
| 17 |  |
| 16 |  |
| 15 |  |
| 14 |  |
| 13 |  |
| 12 |  |
| 11 |  |
| 10 |  |
| 9  |  |
| 8  |  |
| 7  |  |
| 6  |  |
| 5  |  |
| 4  |  |
| 3  |  |
| 2  |  |
| 1  |  |
| Р  |  |
| G  |  |
|    |  |
|    |  |
|    |  |

1 2 3

FLOOR PLAN 1. All dimensions are in imperial and metric, and measured from finish to finish excluding construction tolerances. 2. All materials, dimensions, and drawings are approximate only. 3. Information is subject to change without notice, at developer's absolute discretion. 4. Actual area may vary from the stated area. 5. Drawings not to scale. 6. All images used are for illustrative purposes only and do not represent the actual size, features, specifications, fittings, and furnishings. 7. The developer reserves the right to make revisions / alterations, at it's absolute discretion, without any liability whatsoever.