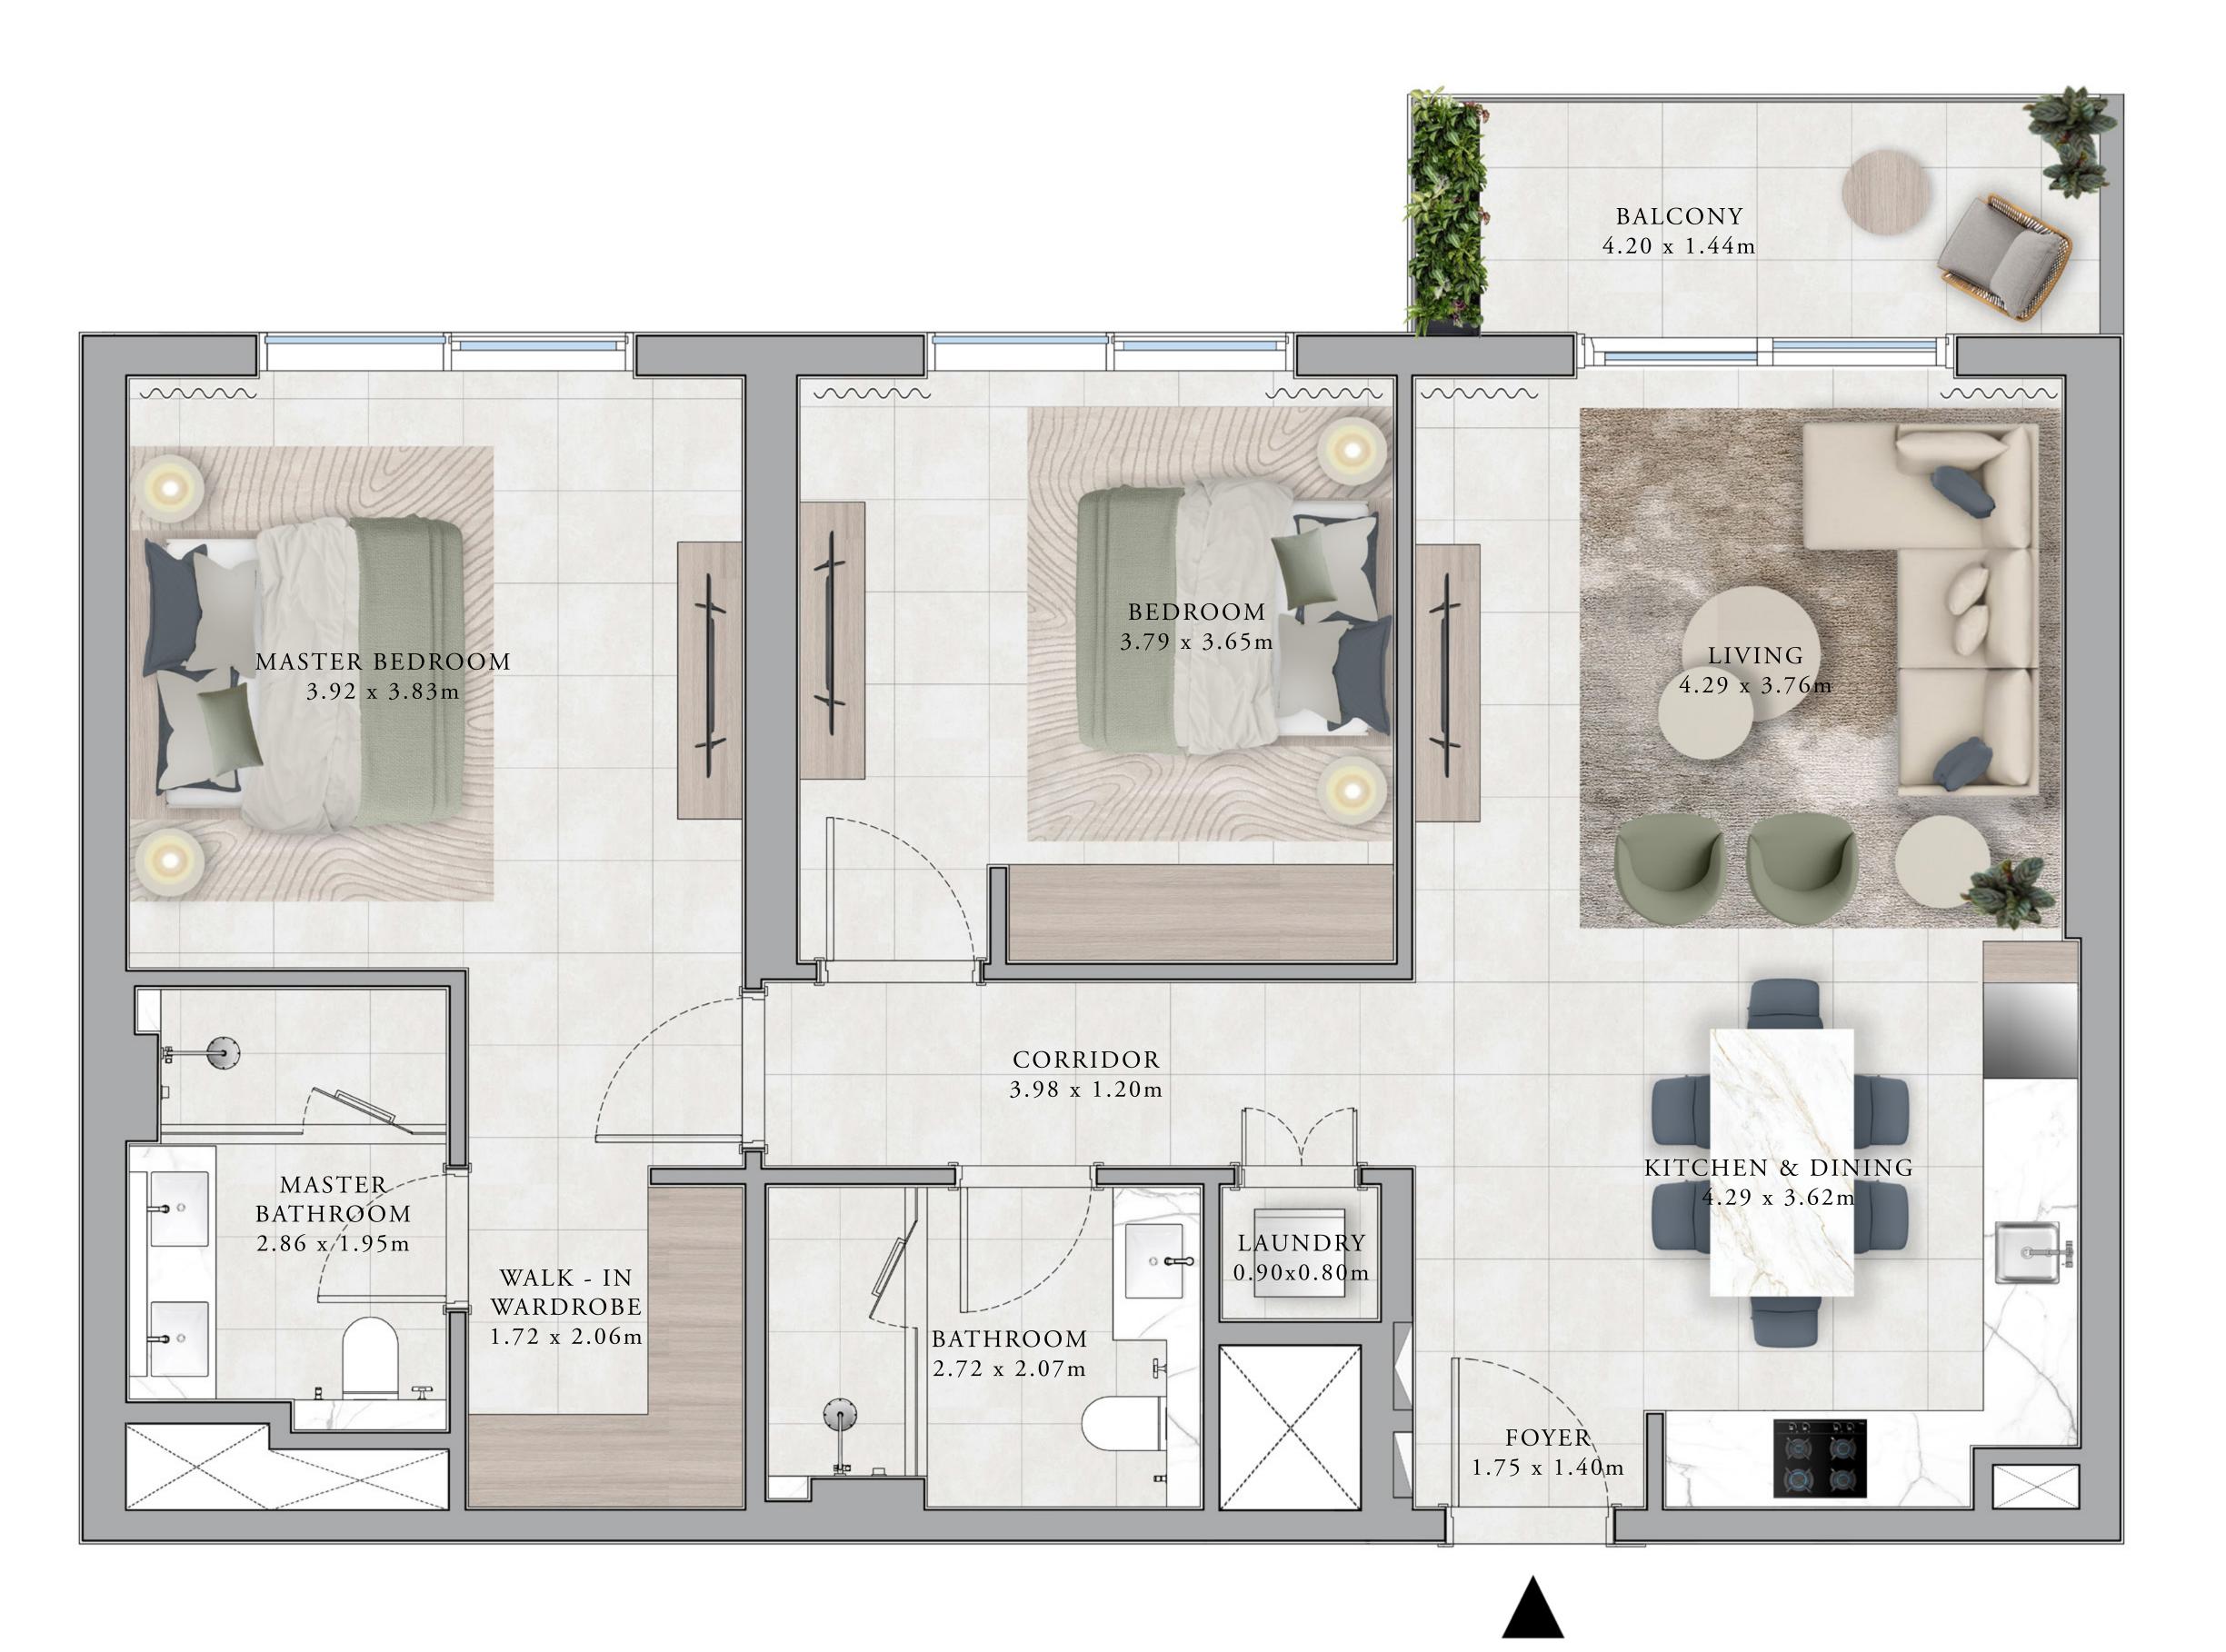

## BUILDING A 2 BEDROOM TYPE 2F

UNITS A 1 0 5

| SUITE AREA   | 1099.53 SQ.FT. |
|--------------|----------------|
| BALCONY AREA | 459.62 SQ.FT.  |

TOTAL AREA

1559.15 SQ.FT.

KEY SECTION

KEY PLANS

FLOOR PLAN 1. All dimensions are in imperial and metric, and measured from finish to finish to finish to finish to finish excluding construction tolerances. 2. All materials, dimensions, and drawings are approximate only. 3. Information is subject to change without notice, at developer's absolute discretion. 4. Actual area may vary from the stated area. 5. Drawings not to scale. 6. All images used are for illustrative purposes only and do not represent the actual size, features, specifications, fittings, and furnishings. 7. The developer reserves the right to make revisions / alterations, at it's absolute discretion, without any liability whatsoever.