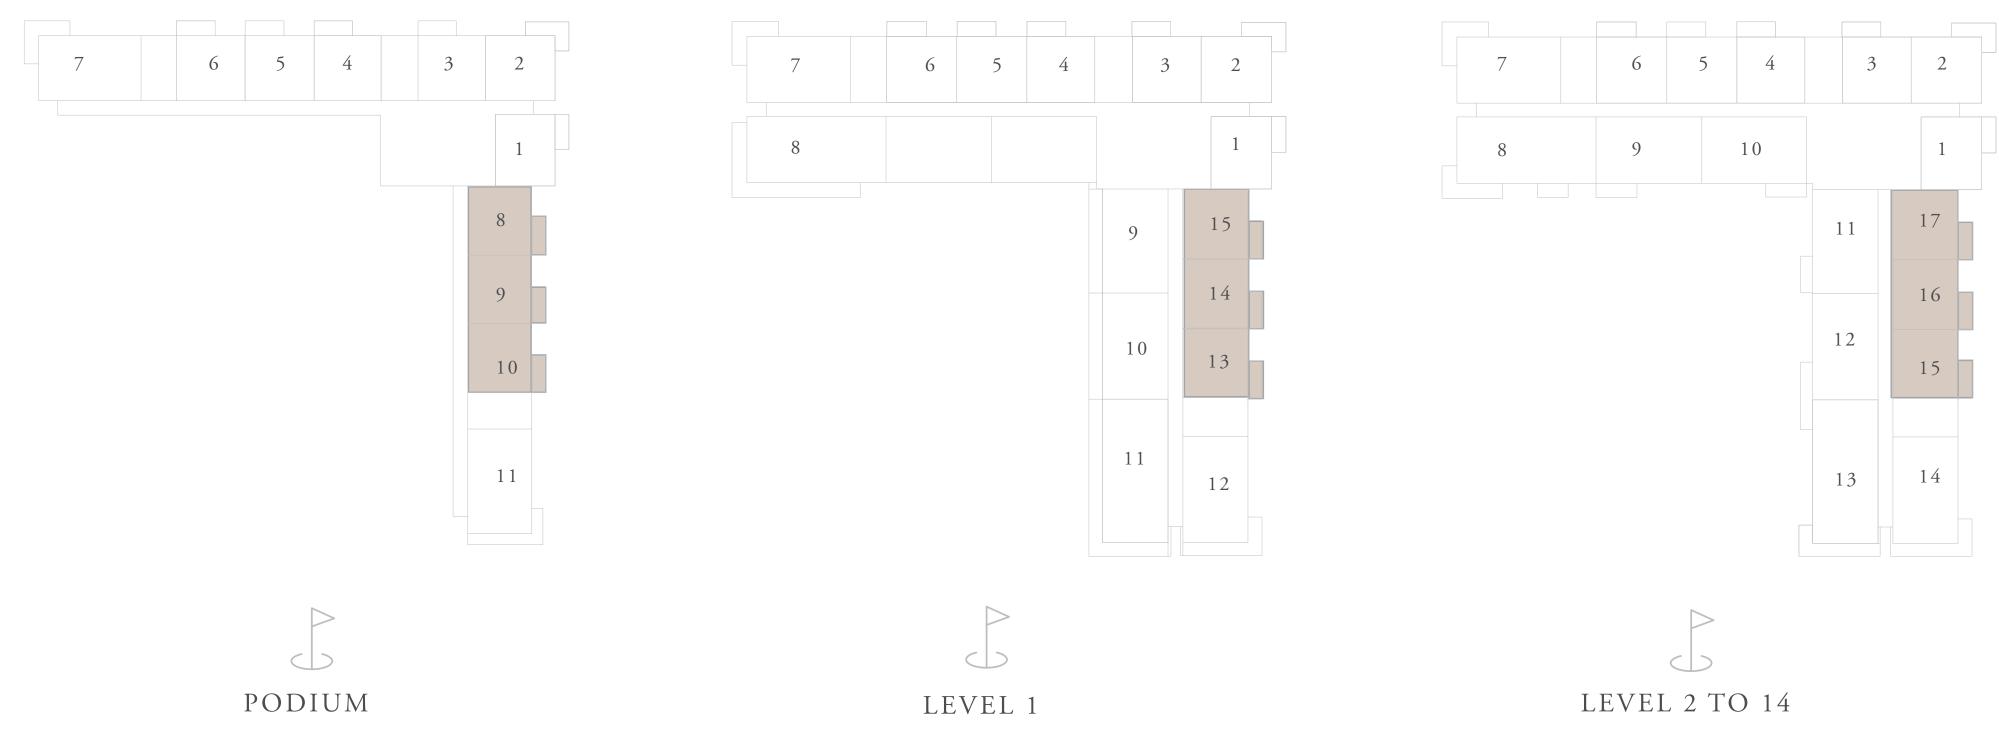

KEY SECTION

 $\begin{bmatrix}
 20 \\
 19 \\
 18 \\
 17 \\
 16 \\
 15 \\
 14 \\
 13 \\
 12 \\
 11 \\
 10 \\
 9 \\
 8 \\
 7 \\
 6 \\
 5 \\
 4 \\
 3 \\
 2 \\
 1 \\
 P \\
 G$ 

KEY PLANS

LEVEL1

FLOOR PLAN 1. All dimensions are in imperial and metric, and measured from finish to finish excluding construction tolerances. 2. All materials, dimensions, and drawings are approximate only. 3. Information is subject to change without notice, at developer's absolute discretion. 4. Actual area may vary from the stated area. 5. Drawings not to scale. 6. All images used are for illustrative purposes only and do not represent the actual size, features, specifications, fittings, and furnishings. 7. The developer reserves the right to make revisions / alterations, at it's absolute discretion, without any liability whatsoever.

# CLUBPLOCE

### DUBAI HILLS ESTATE

## BUILDING A 3 BEDROOM TYPE

UNITS A P 0 3

| SUITE AREA   | 1502.86 SQ.FT. |
|--------------|----------------|
| BALCONY AREA | 162.97 SQ.FT.  |
| TOTAL AREA   | 1665.82 SQ.FT. |

KEY SECTION

KEY PLANS

| 20 |  |
|----|--|
| 19 |  |
| 18 |  |
| 17 |  |
| 16 |  |
| 15 |  |
| 14 |  |
| 13 |  |
| 12 |  |
| 11 |  |
| 10 |  |
| 9  |  |
| 8  |  |
| 7  |  |
| 6  |  |
| 5  |  |
| 4  |  |
| 3  |  |
| 2  |  |
| 1  |  |
| Р  |  |
| G  |  |
|    |  |
|    |  |
|    |  |