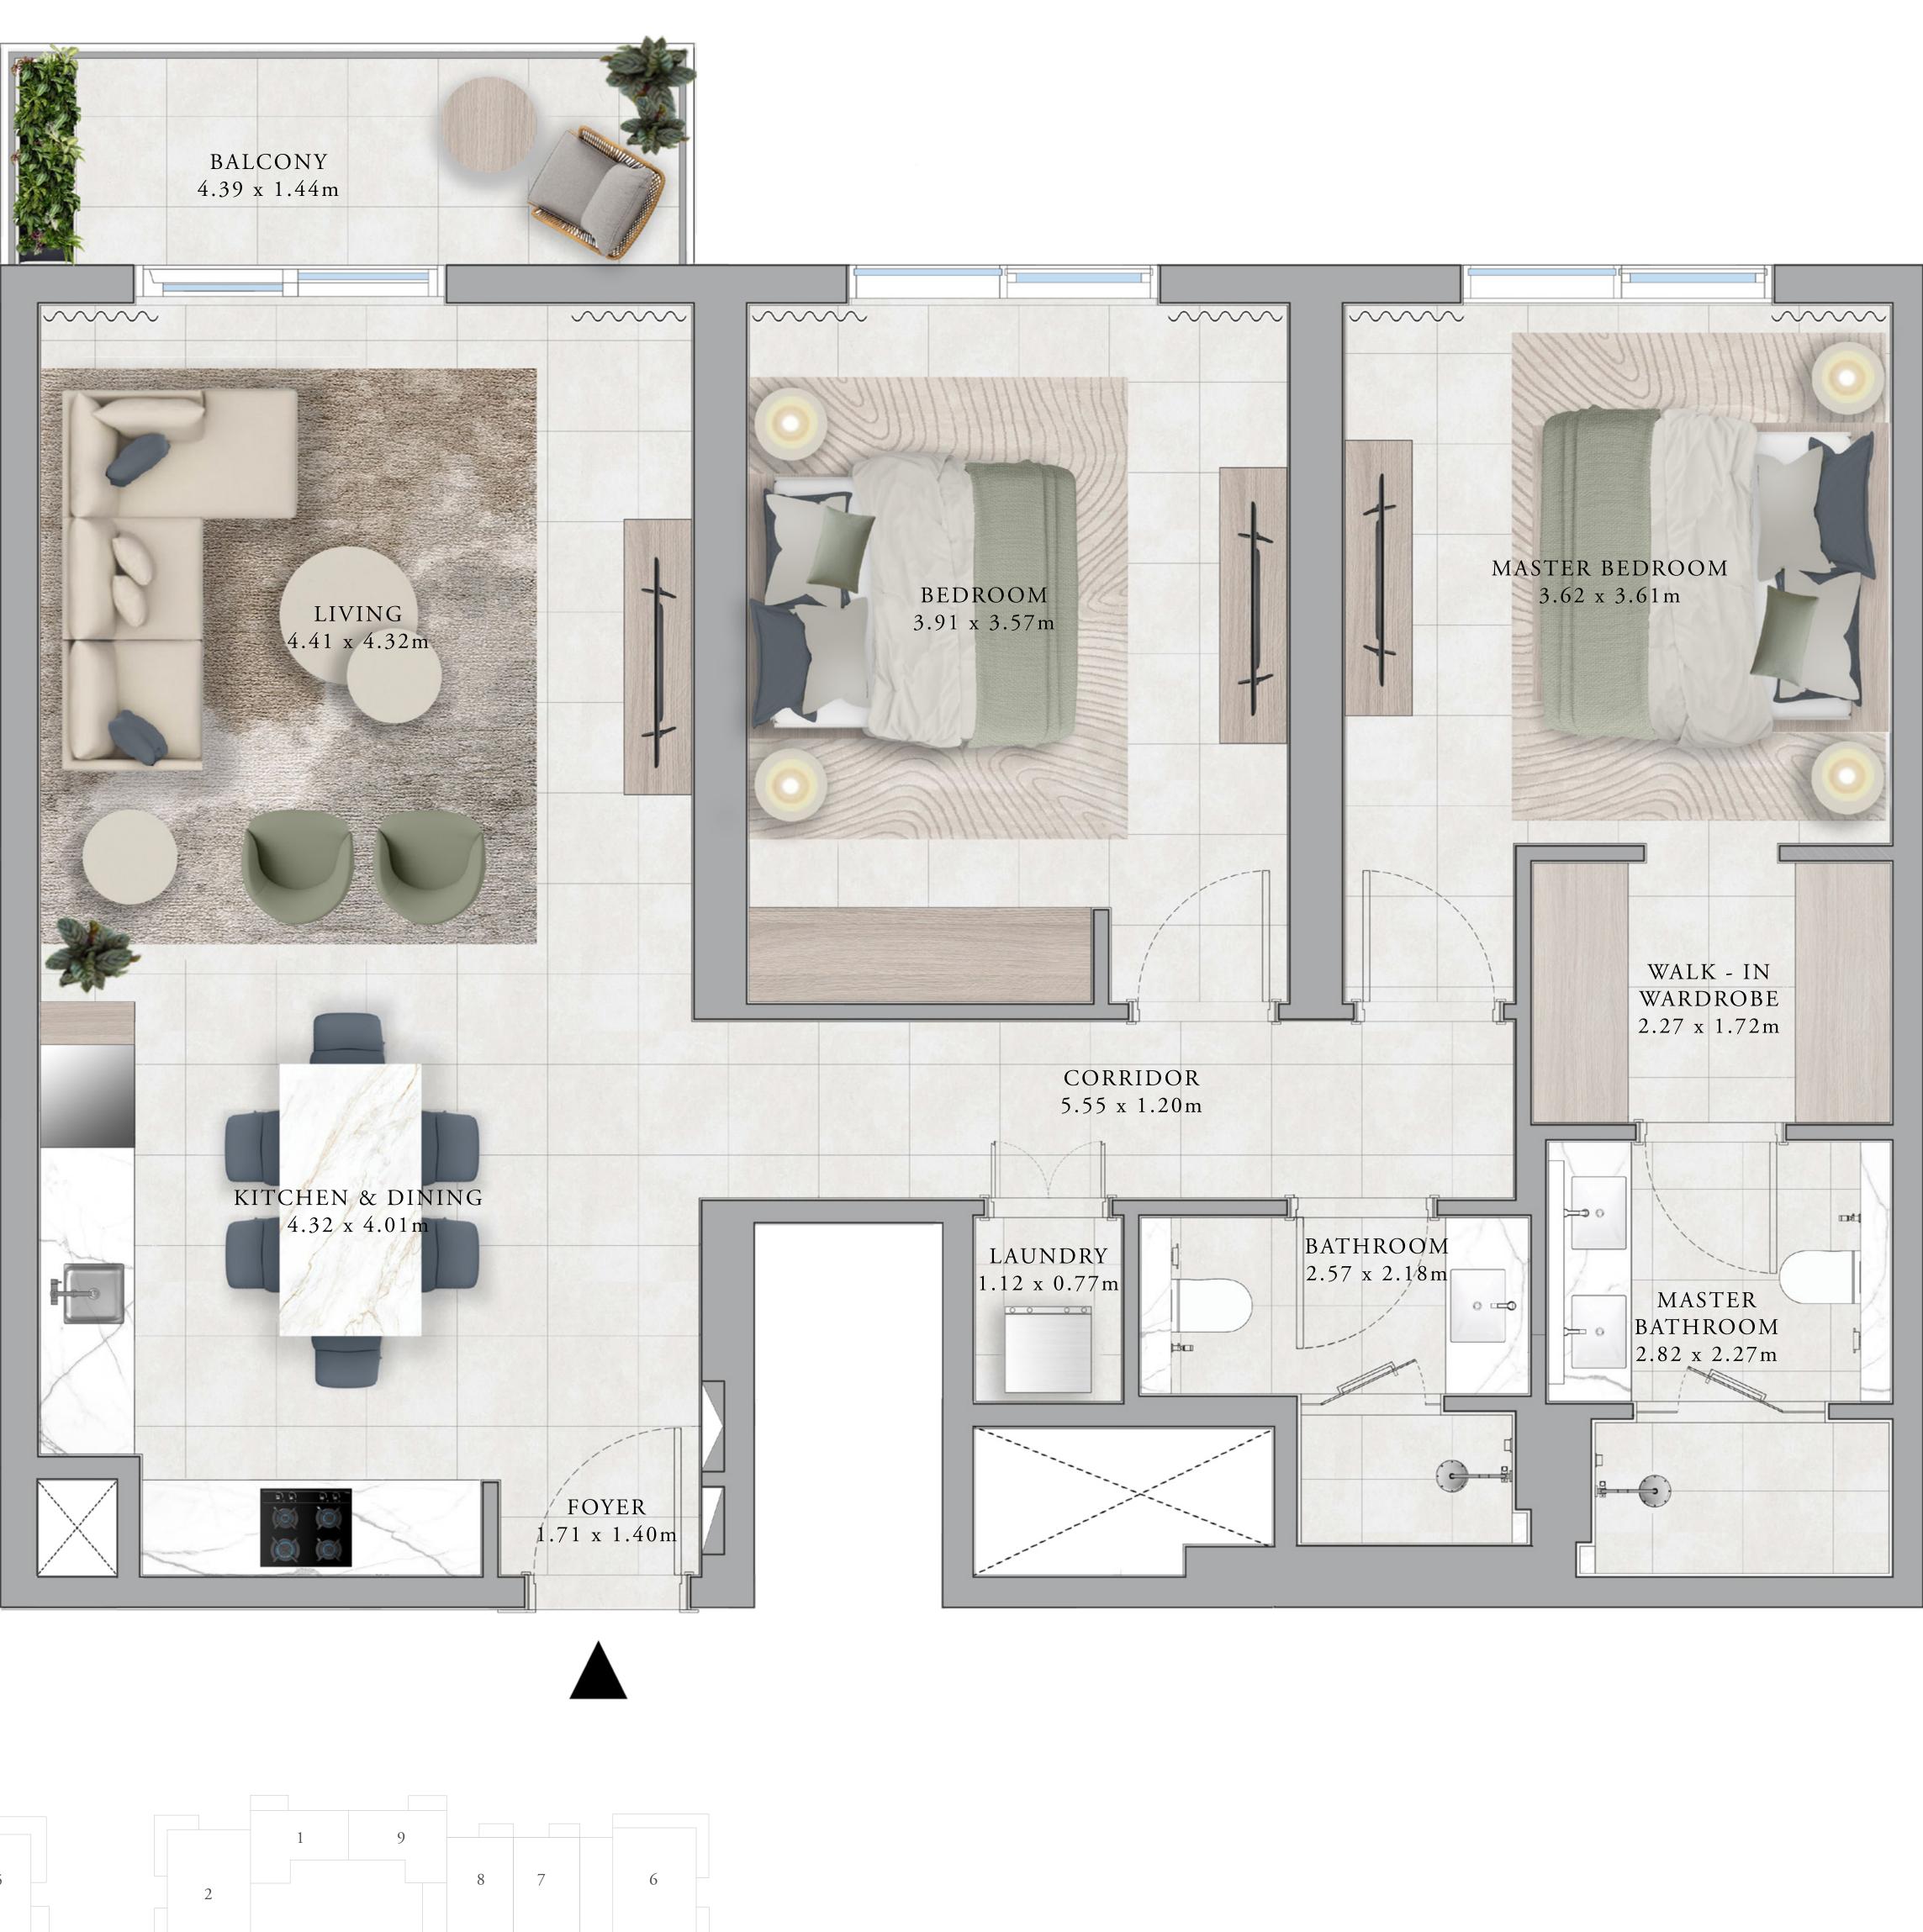

# 

|                            | UDAI HILLS ES                       |                             | BALCONY<br>3.89 x 1.44m             |
|----------------------------|-------------------------------------|-----------------------------|-------------------------------------|
| 3 B                        | BUILDING<br>EDROOM<br>UNITS<br>A104 |                             | MASTER BEDROOM<br>3.84 x 3.57m      |
| SUITE AREA<br>BALCONY AREA | 1492.63 SQ.FT.<br>161.35 SQ.FT.     | 138.67 SQ.M.<br>14.99 SQ.M. | WALK-IN<br>WARDROBE<br>2.49 x 1.64m |
| TOTAL AREA                 | 1653.98 SQ.FT.                      | 153.66 SQ.M.                | MASTER<br>BATHROOM<br>3.50 x 2.98m  |

KEY SECTION

 $\begin{bmatrix}
 20 \\
 19 \\
 18 \\
 17 \\
 16 \\
 15 \\
 14 \\
 13 \\
 12 \\
 11 \\
 10 \\
 9 \\
 8 \\
 7 \\
 6 \\
 5 \\
 4 \\
 3 \\
 2 \\
 1 \\
 P \\
 G$ 

KEY PLANS

LEVEL1

FLOOR PLAN 1. All dimensions are in imperial and metric, and measured from finish to finish excluding construction tolerances. 2. All materials, dimensions, and drawings are approximate only. 3. Information is subject to change without notice, at developer's absolute discretion. 4. Actual area may vary from the stated area. 5. Drawings not to scale. 6. All images used are for illustrative purposes only and do not represent the actual size, features, specifications, fittings, and furnishings. 7. The developer reserves the right to make revisions / alterations, at it's absolute discretion, without any liability whatsoever.