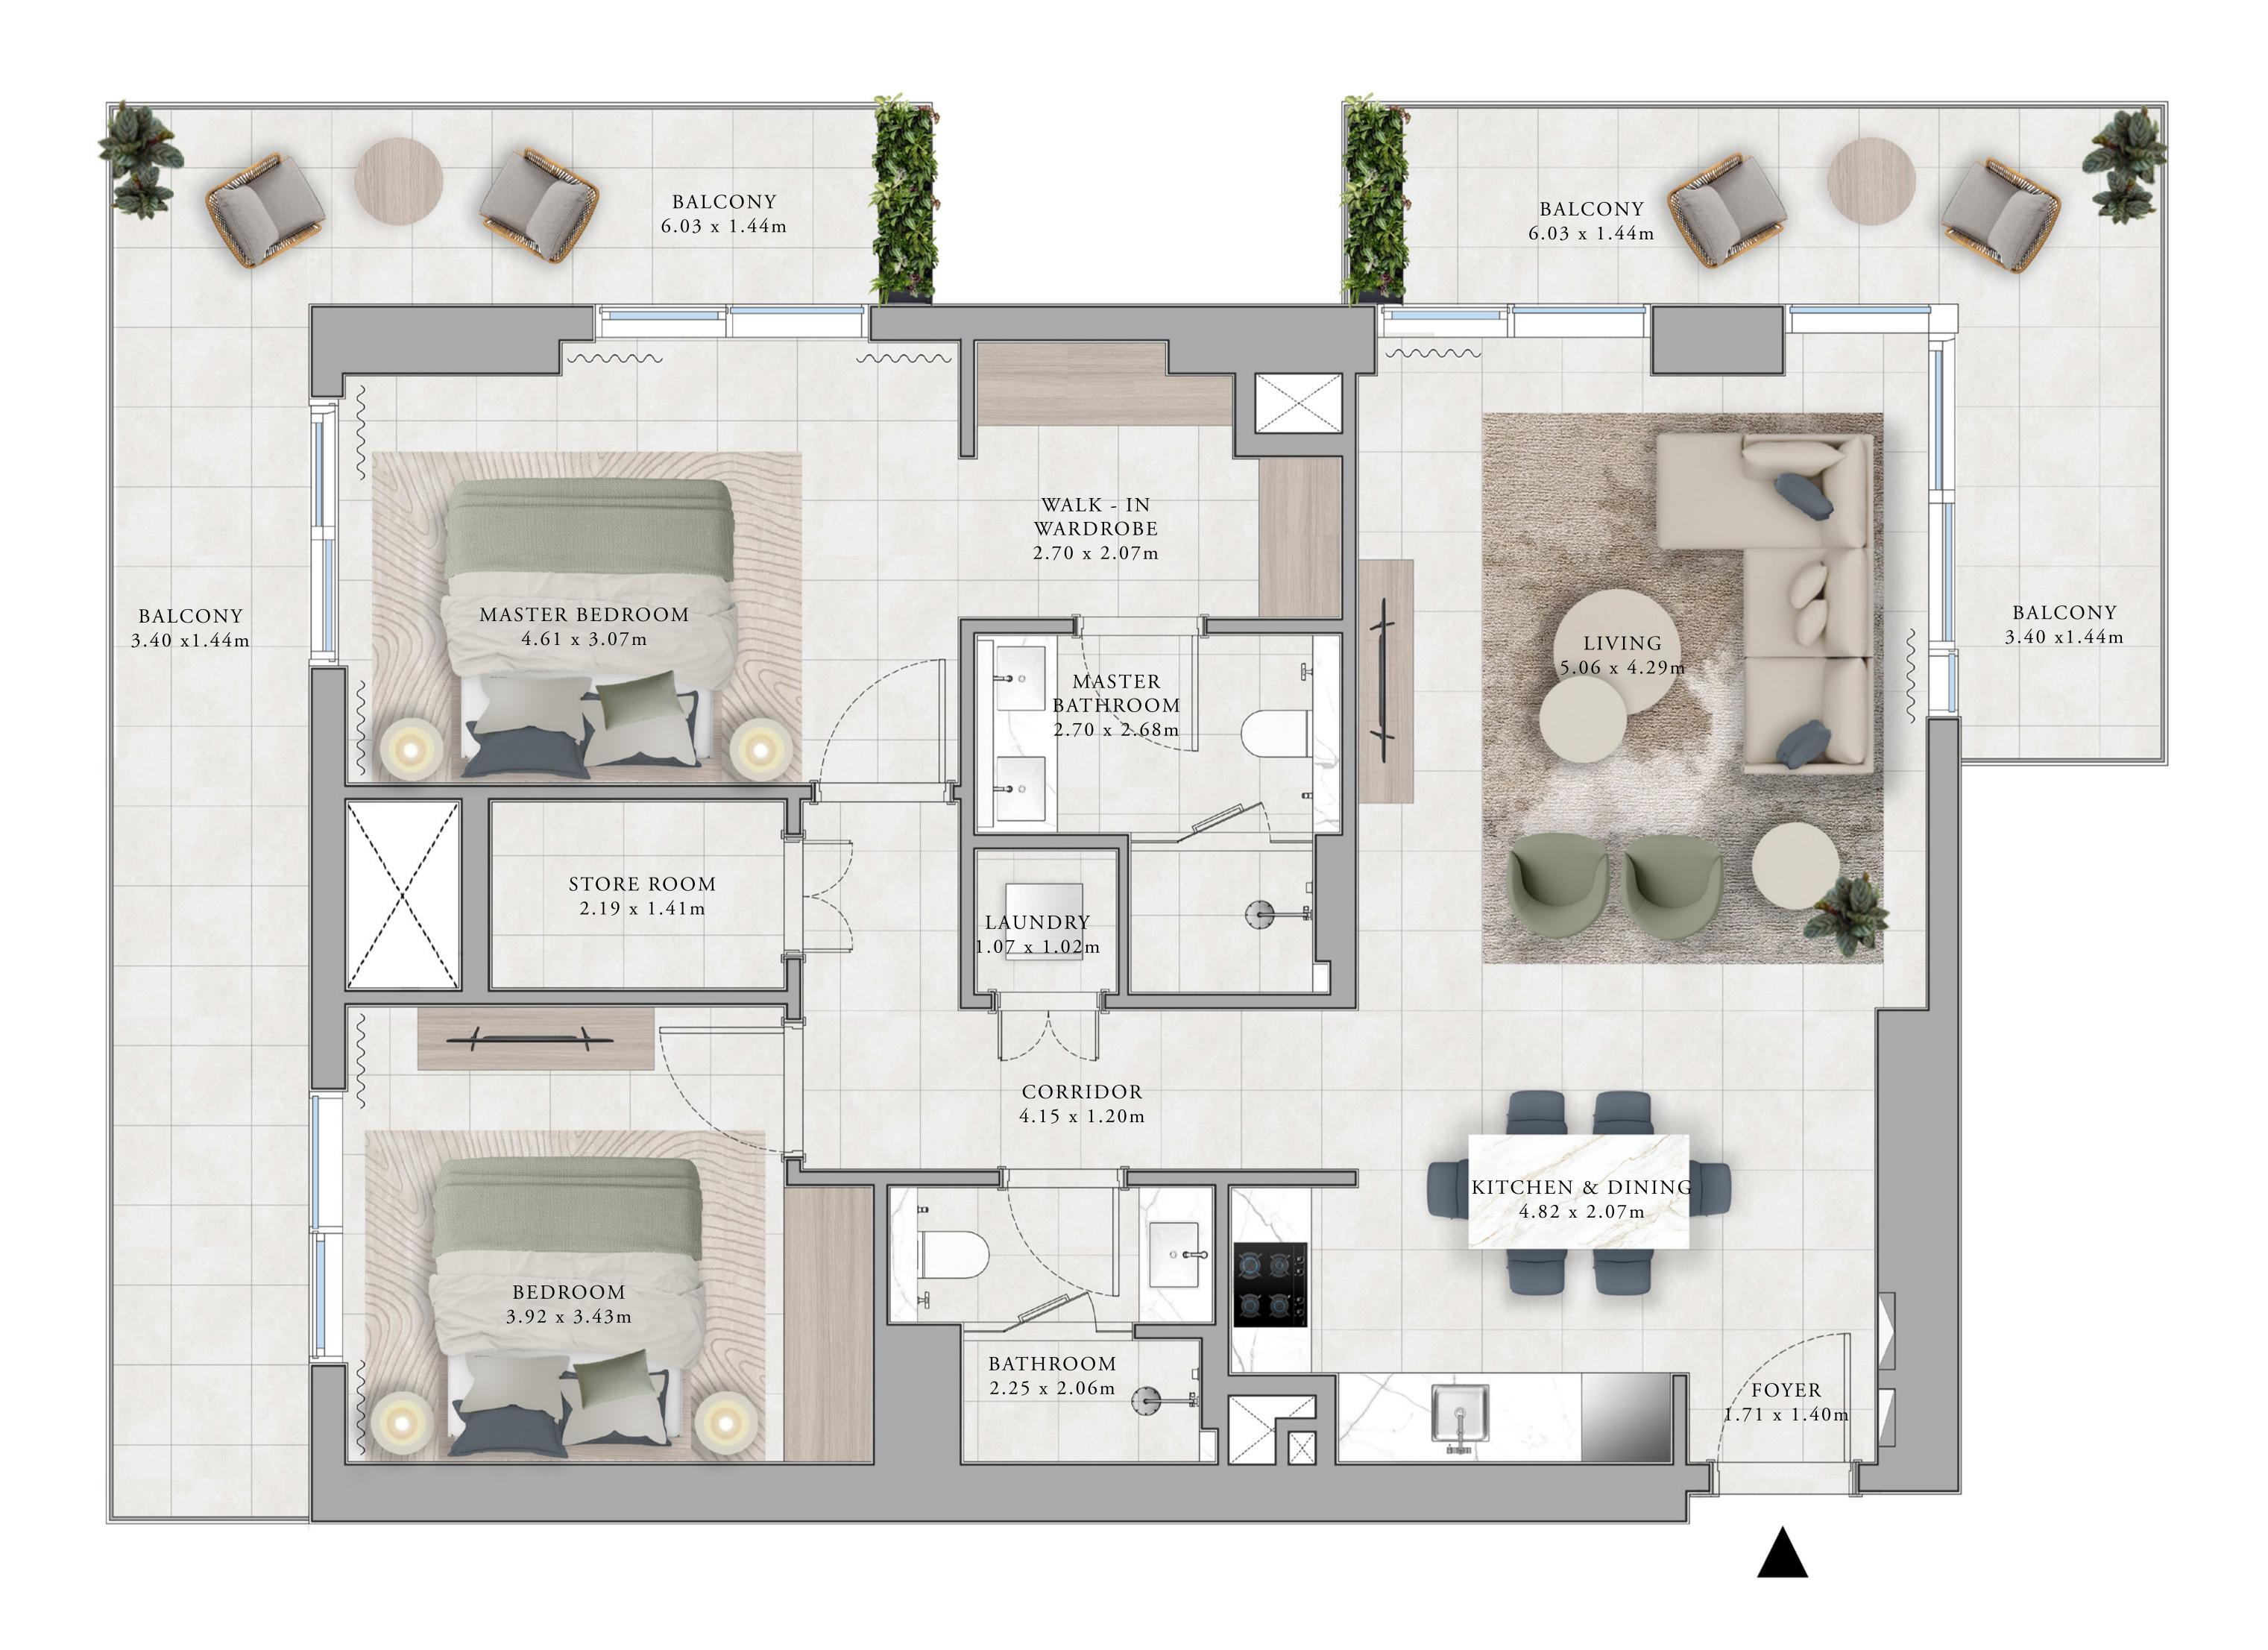

# 

|                            | UDAI HILLS ES                       |                             | BALCONY<br>3.89 x 1.44m             |
|----------------------------|-------------------------------------|-----------------------------|-------------------------------------|
| 3 B                        | BUILDING<br>EDROOM<br>UNITS<br>A104 |                             | MASTER BEDROOM<br>3.84 x 3.57m      |
| SUITE AREA<br>BALCONY AREA | 1492.63 SQ.FT.<br>161.35 SQ.FT.     | 138.67 SQ.M.<br>14.99 SQ.M. | WALK-IN<br>WARDROBE<br>2.49 x 1.64m |
| TOTAL AREA                 | 1653.98 SQ.FT.                      | 153.66 SQ.M.                | MASTER<br>BATHROOM<br>3.50 x 2.98m  |