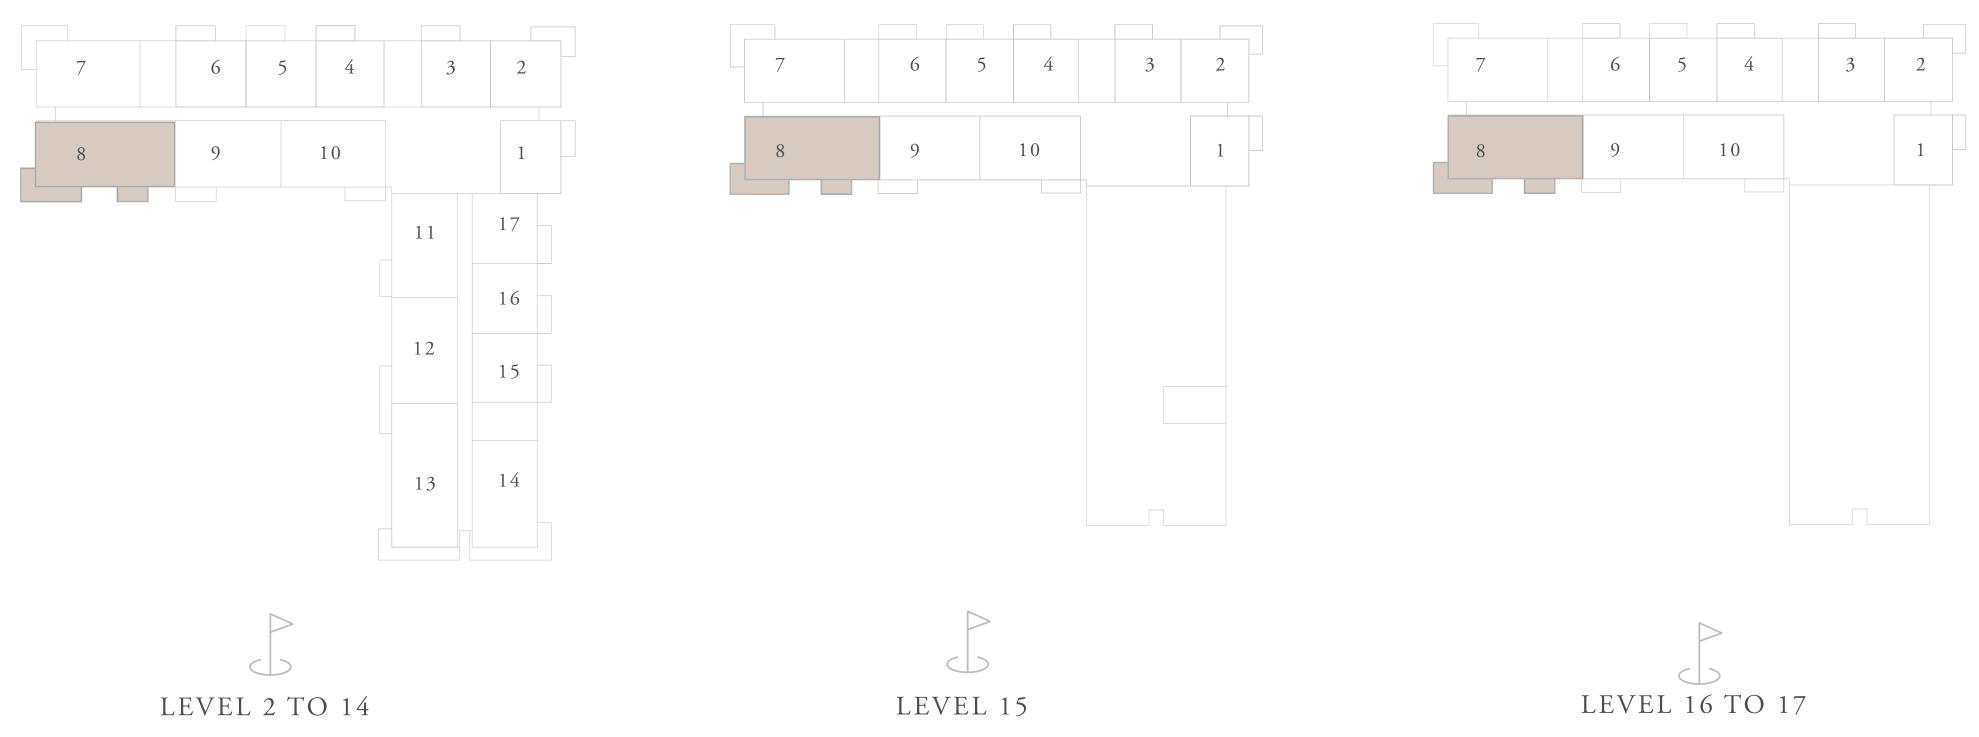

KEY SECTION

KEY PLANS

LEVEL 2 TO 20

FLOOR PLAN 1. All dimensions are in imperial and metric, and measured from finish to finish excluding construction tolerances. 2. All materials, dimensions, and drawings are approximate only. 3. Information is subject to change without notice, at developer's absolute discretion. 4. Actual area may vary from the stated area. 5. Drawings not to scale. 6. All images used are for illustrative purposes only and do not represent the actual size, features, specifications, fittings, and furnishings. 7. The developer reserves the right to make revisions / alterations, at it's absolute discretion, without any liability whatsoever.

LEVEL 2 TO 20

FLOOR PLAN 1. All dimensions are in imperial and metric, and metric, and metric, and measured from finish to finish excluding construction tolerances. 2. All materials, dimensions, and drawings are approximate only. 3. Information is subject to change without notice, at developer's absolute discretion. 4. Actual area may vary from the stated area. 5. Drawings not to scale. 6. All images used are for illustrative purposes only and do not represent the actual size, features, specifications, fittings, and furnishings. 7. The developer reserves the right to make revisions / alterations, at it's absolute discretion, without any liability whatsoever.