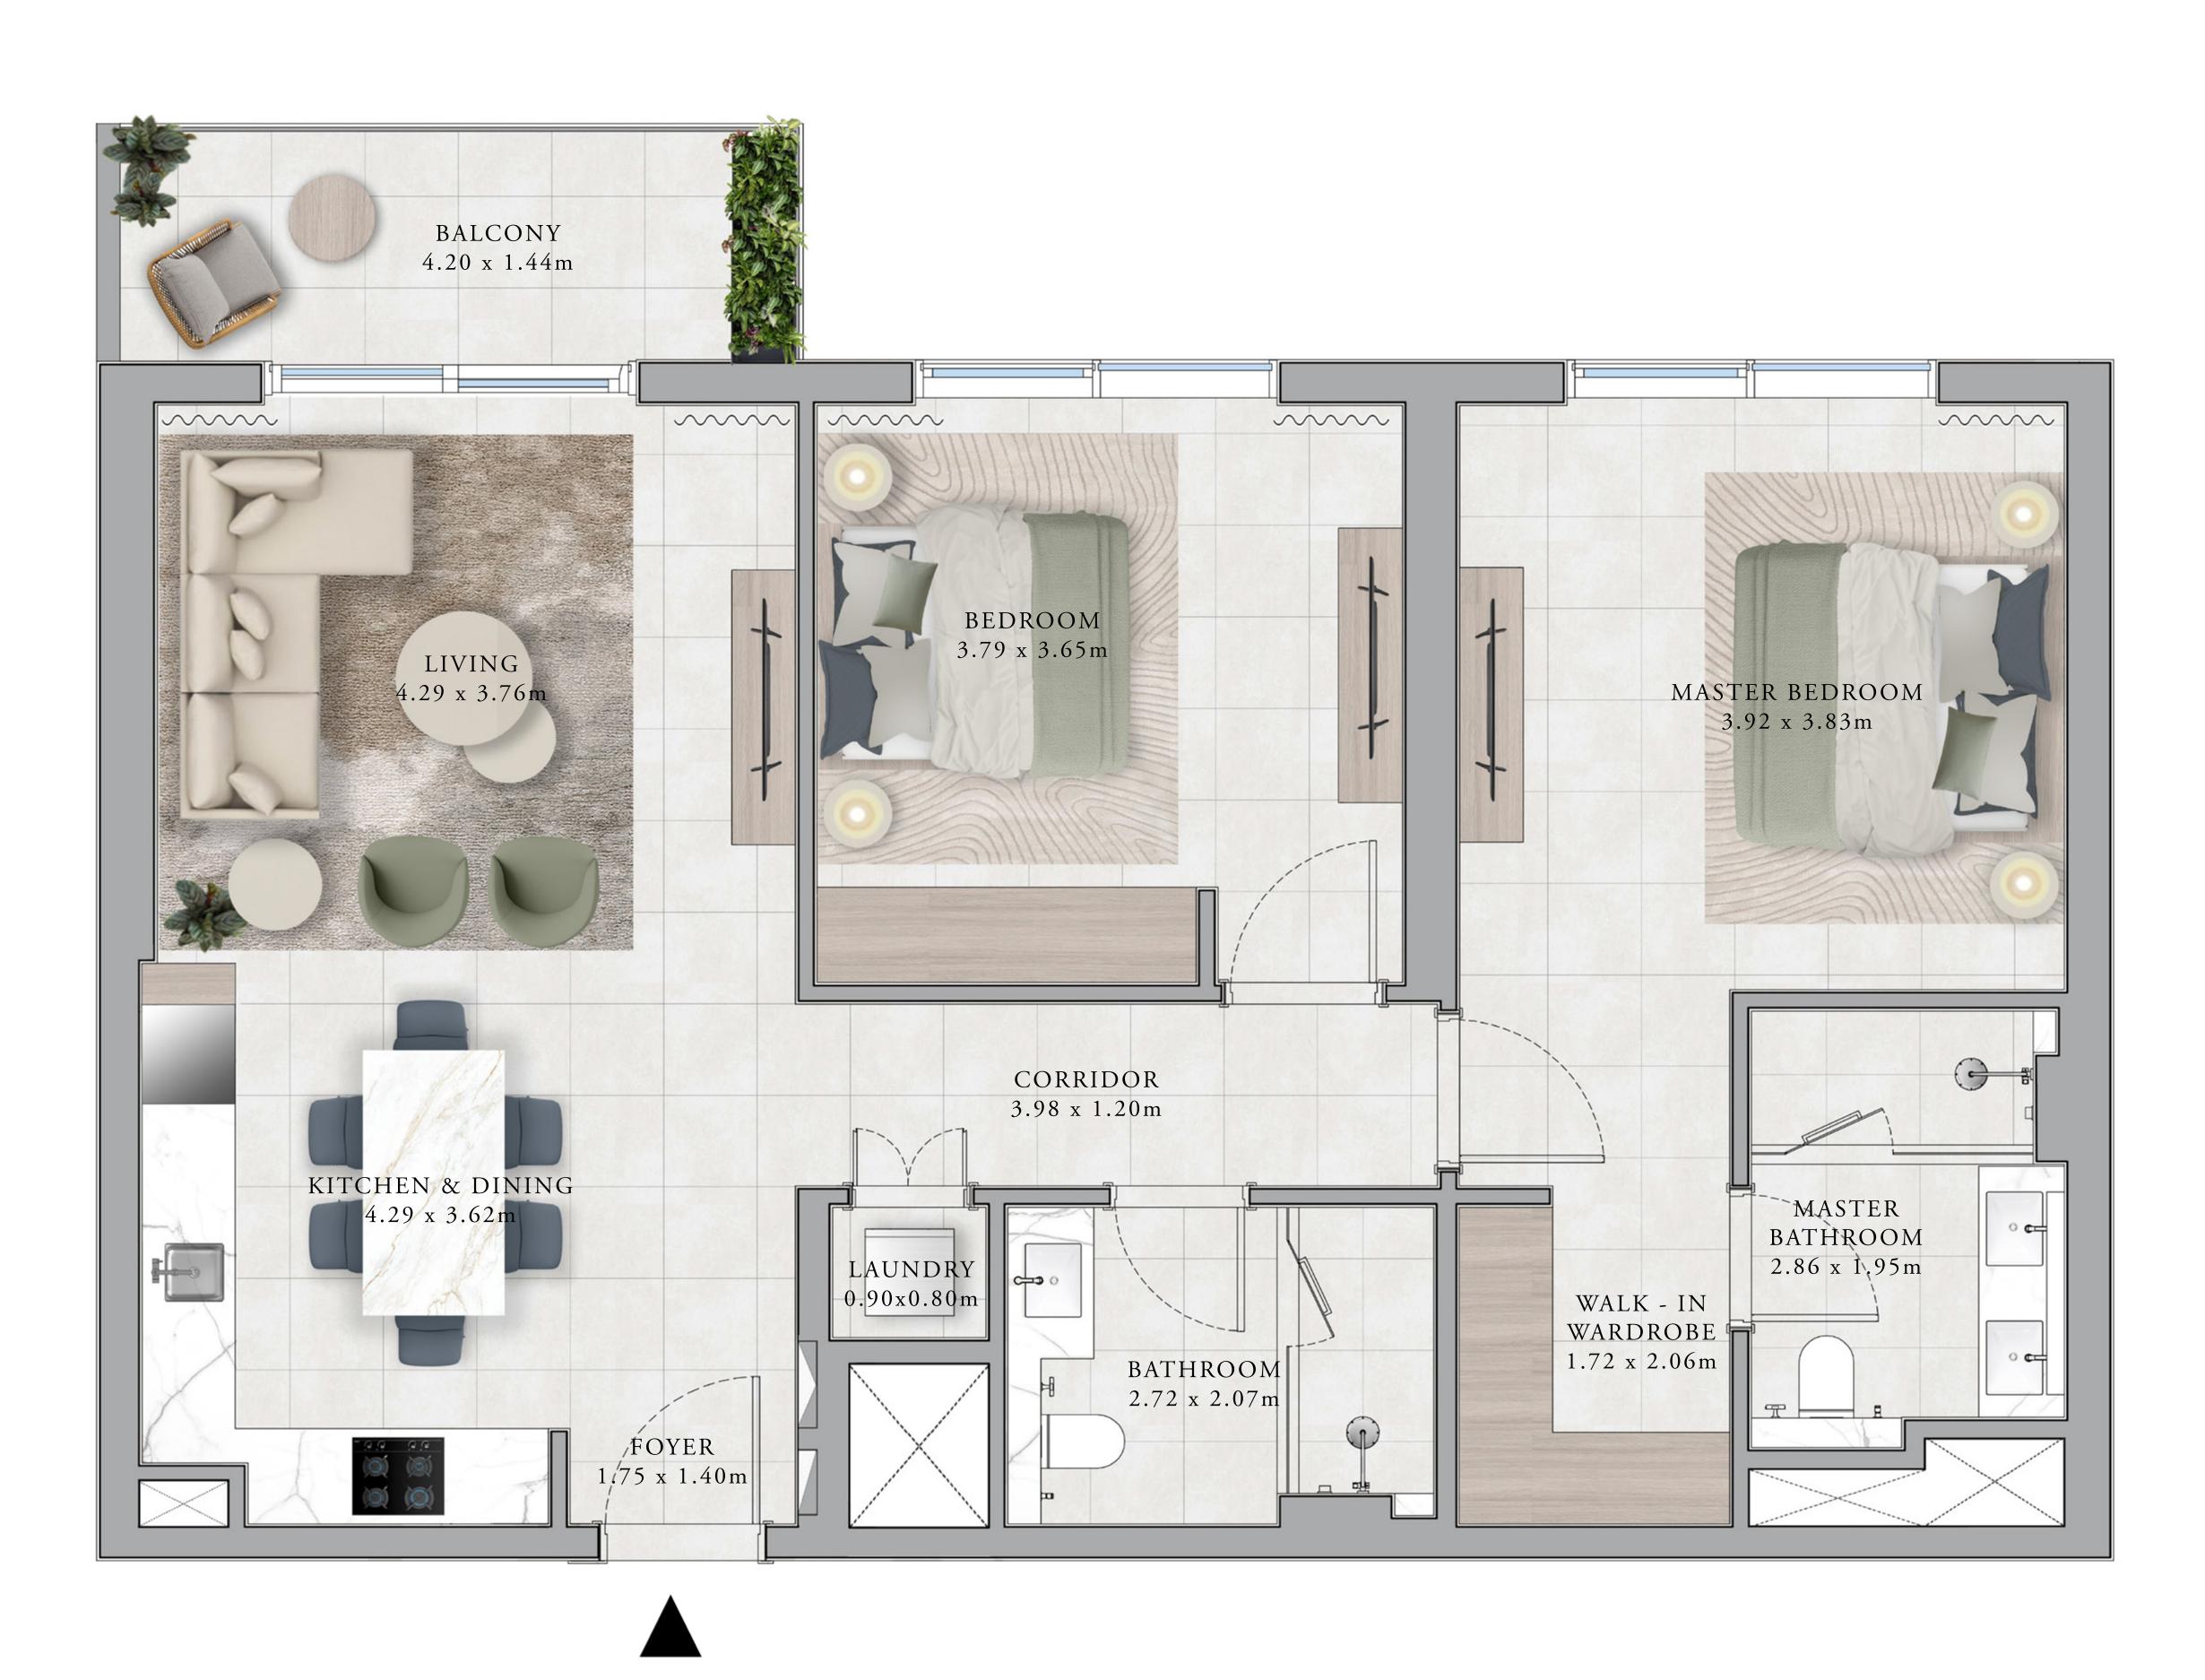

# 

|                            | UDAI HILLS ES                       |                             | BALCONY<br>3.89 x 1.44m             |
|----------------------------|-------------------------------------|-----------------------------|-------------------------------------|
| 3 B                        | BUILDING<br>EDROOM<br>UNITS<br>A104 |                             | MASTER BEDROOM<br>3.84 x 3.57m      |
| SUITE AREA<br>BALCONY AREA | 1492.63 SQ.FT.<br>161.35 SQ.FT.     | 138.67 SQ.M.<br>14.99 SQ.M. | WALK-IN<br>WARDROBE<br>2.49 x 1.64m |
| TOTAL AREA                 | 1653.98 SQ.FT.                      | 153.66 SQ.M.                | MASTER<br>BATHROOM<br>3.50 x 2.98m  |

| t C                                         | BALCONY<br>3.89 x 1.44m               |
|---------------------------------------------|---------------------------------------|
| 2А                                          |                                       |
| ZA                                          | MASTER BEDROOM<br>3.84 x 3.57m        |
| 139.62 SQ.M.                                | WALK - IN<br>WARDROBE<br>2.49 x 1.64m |
| 157.02 SQ.M.<br>15.14 SQ.M.<br>154.76 SQ.M. | MASTER<br>BATHROOM<br>3.50 x 2.98m    |
|                                             |                                       |