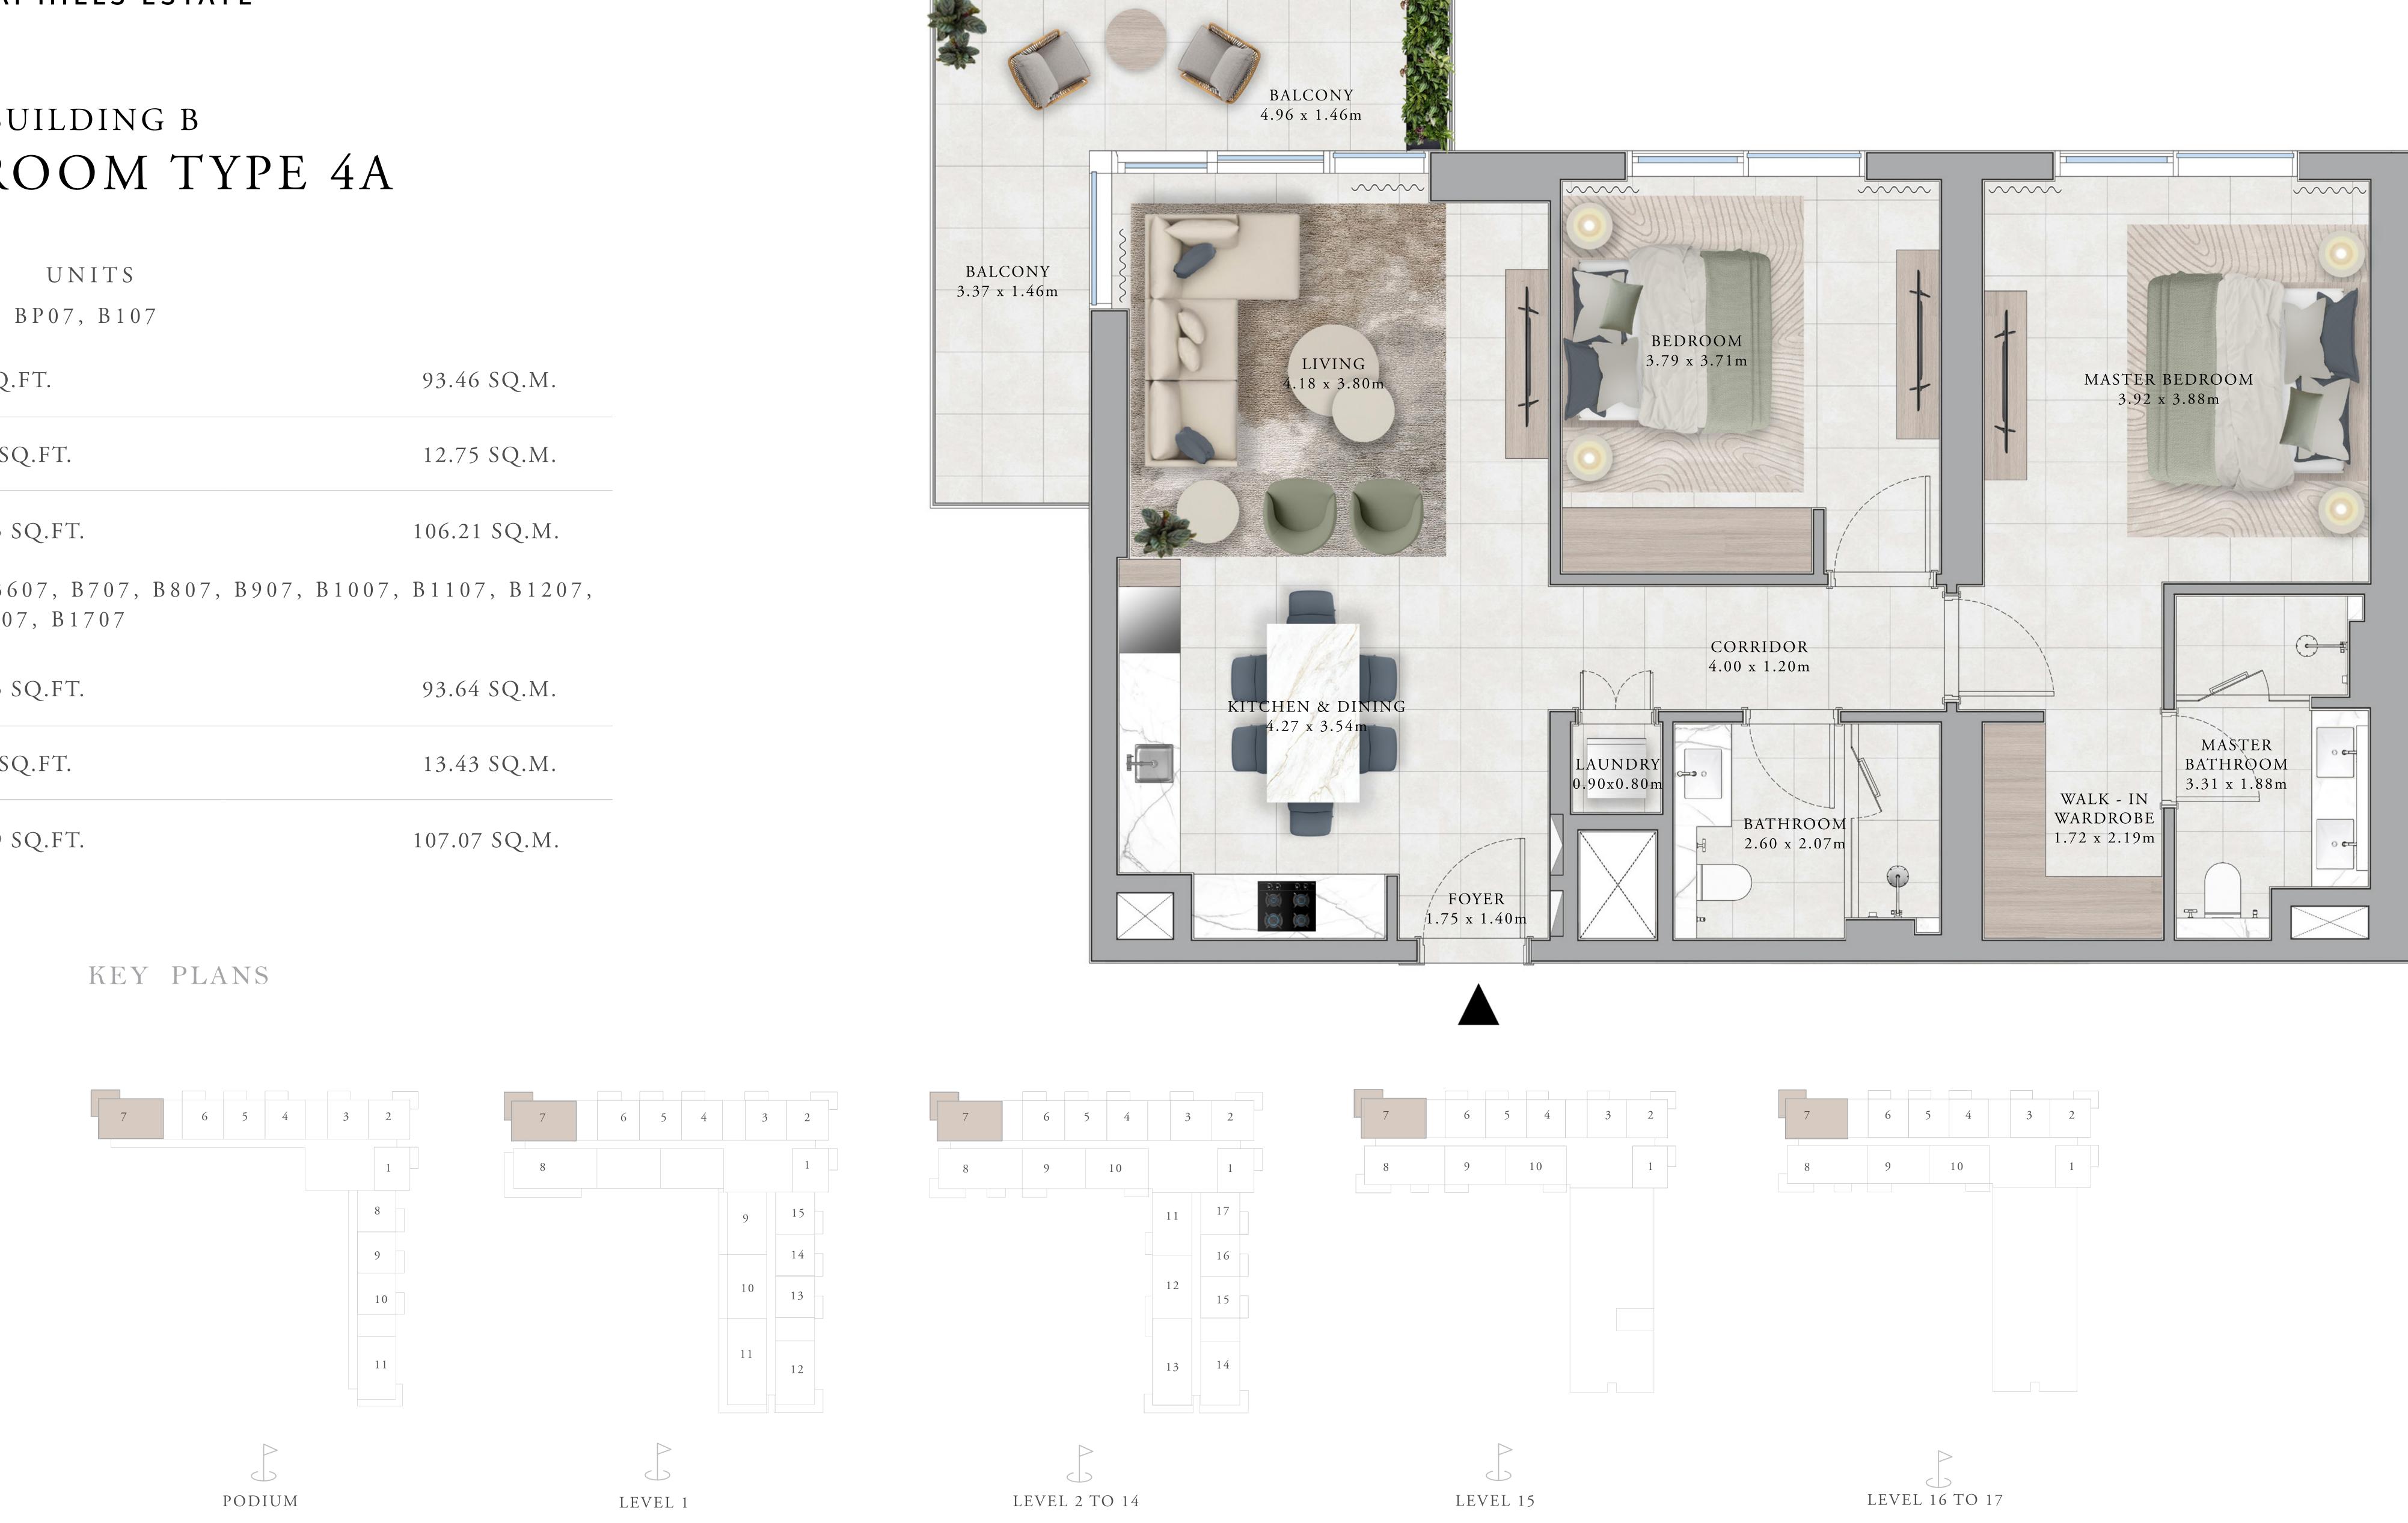

#### DUBAI HILLS ESTATE

### BUILDING B 2 BEDROOM TYPE 4A

UNITS

| SUITE AREA                 | 1006 SQ.FT.                                          |
|----------------------------|------------------------------------------------------|
| BALCONY AREA               | 137.24 SQ.FT.                                        |
| TOTAL AREA                 | 1143.23 SQ.FT.                                       |
|                            | , B507, B607, B707, B807, B907,<br>507, B1607, B1707 |
|                            |                                                      |
| SUITE AREA                 | 1007.93 SQ.FT.                                       |
| SUITE AREA<br>BALCONY AREA | 1007.93 SQ.FT.<br>144.56 SQ.FT.                      |
|                            |                                                      |
| BALCONY AREA               | 144.56 SQ.FT.                                        |

KEY SECTION

| 17 |  |  |
|----|--|--|
| 16 |  |  |
| 15 |  |  |
| 14 |  |  |
| 13 |  |  |
| 12 |  |  |
| 11 |  |  |
| 10 |  |  |
| 9  |  |  |
| 8  |  |  |
| 7  |  |  |
| 6  |  |  |
| 5  |  |  |
| 4  |  |  |
| 3  |  |  |
| 2  |  |  |
| 1  |  |  |
| Р  |  |  |
| G  |  |  |