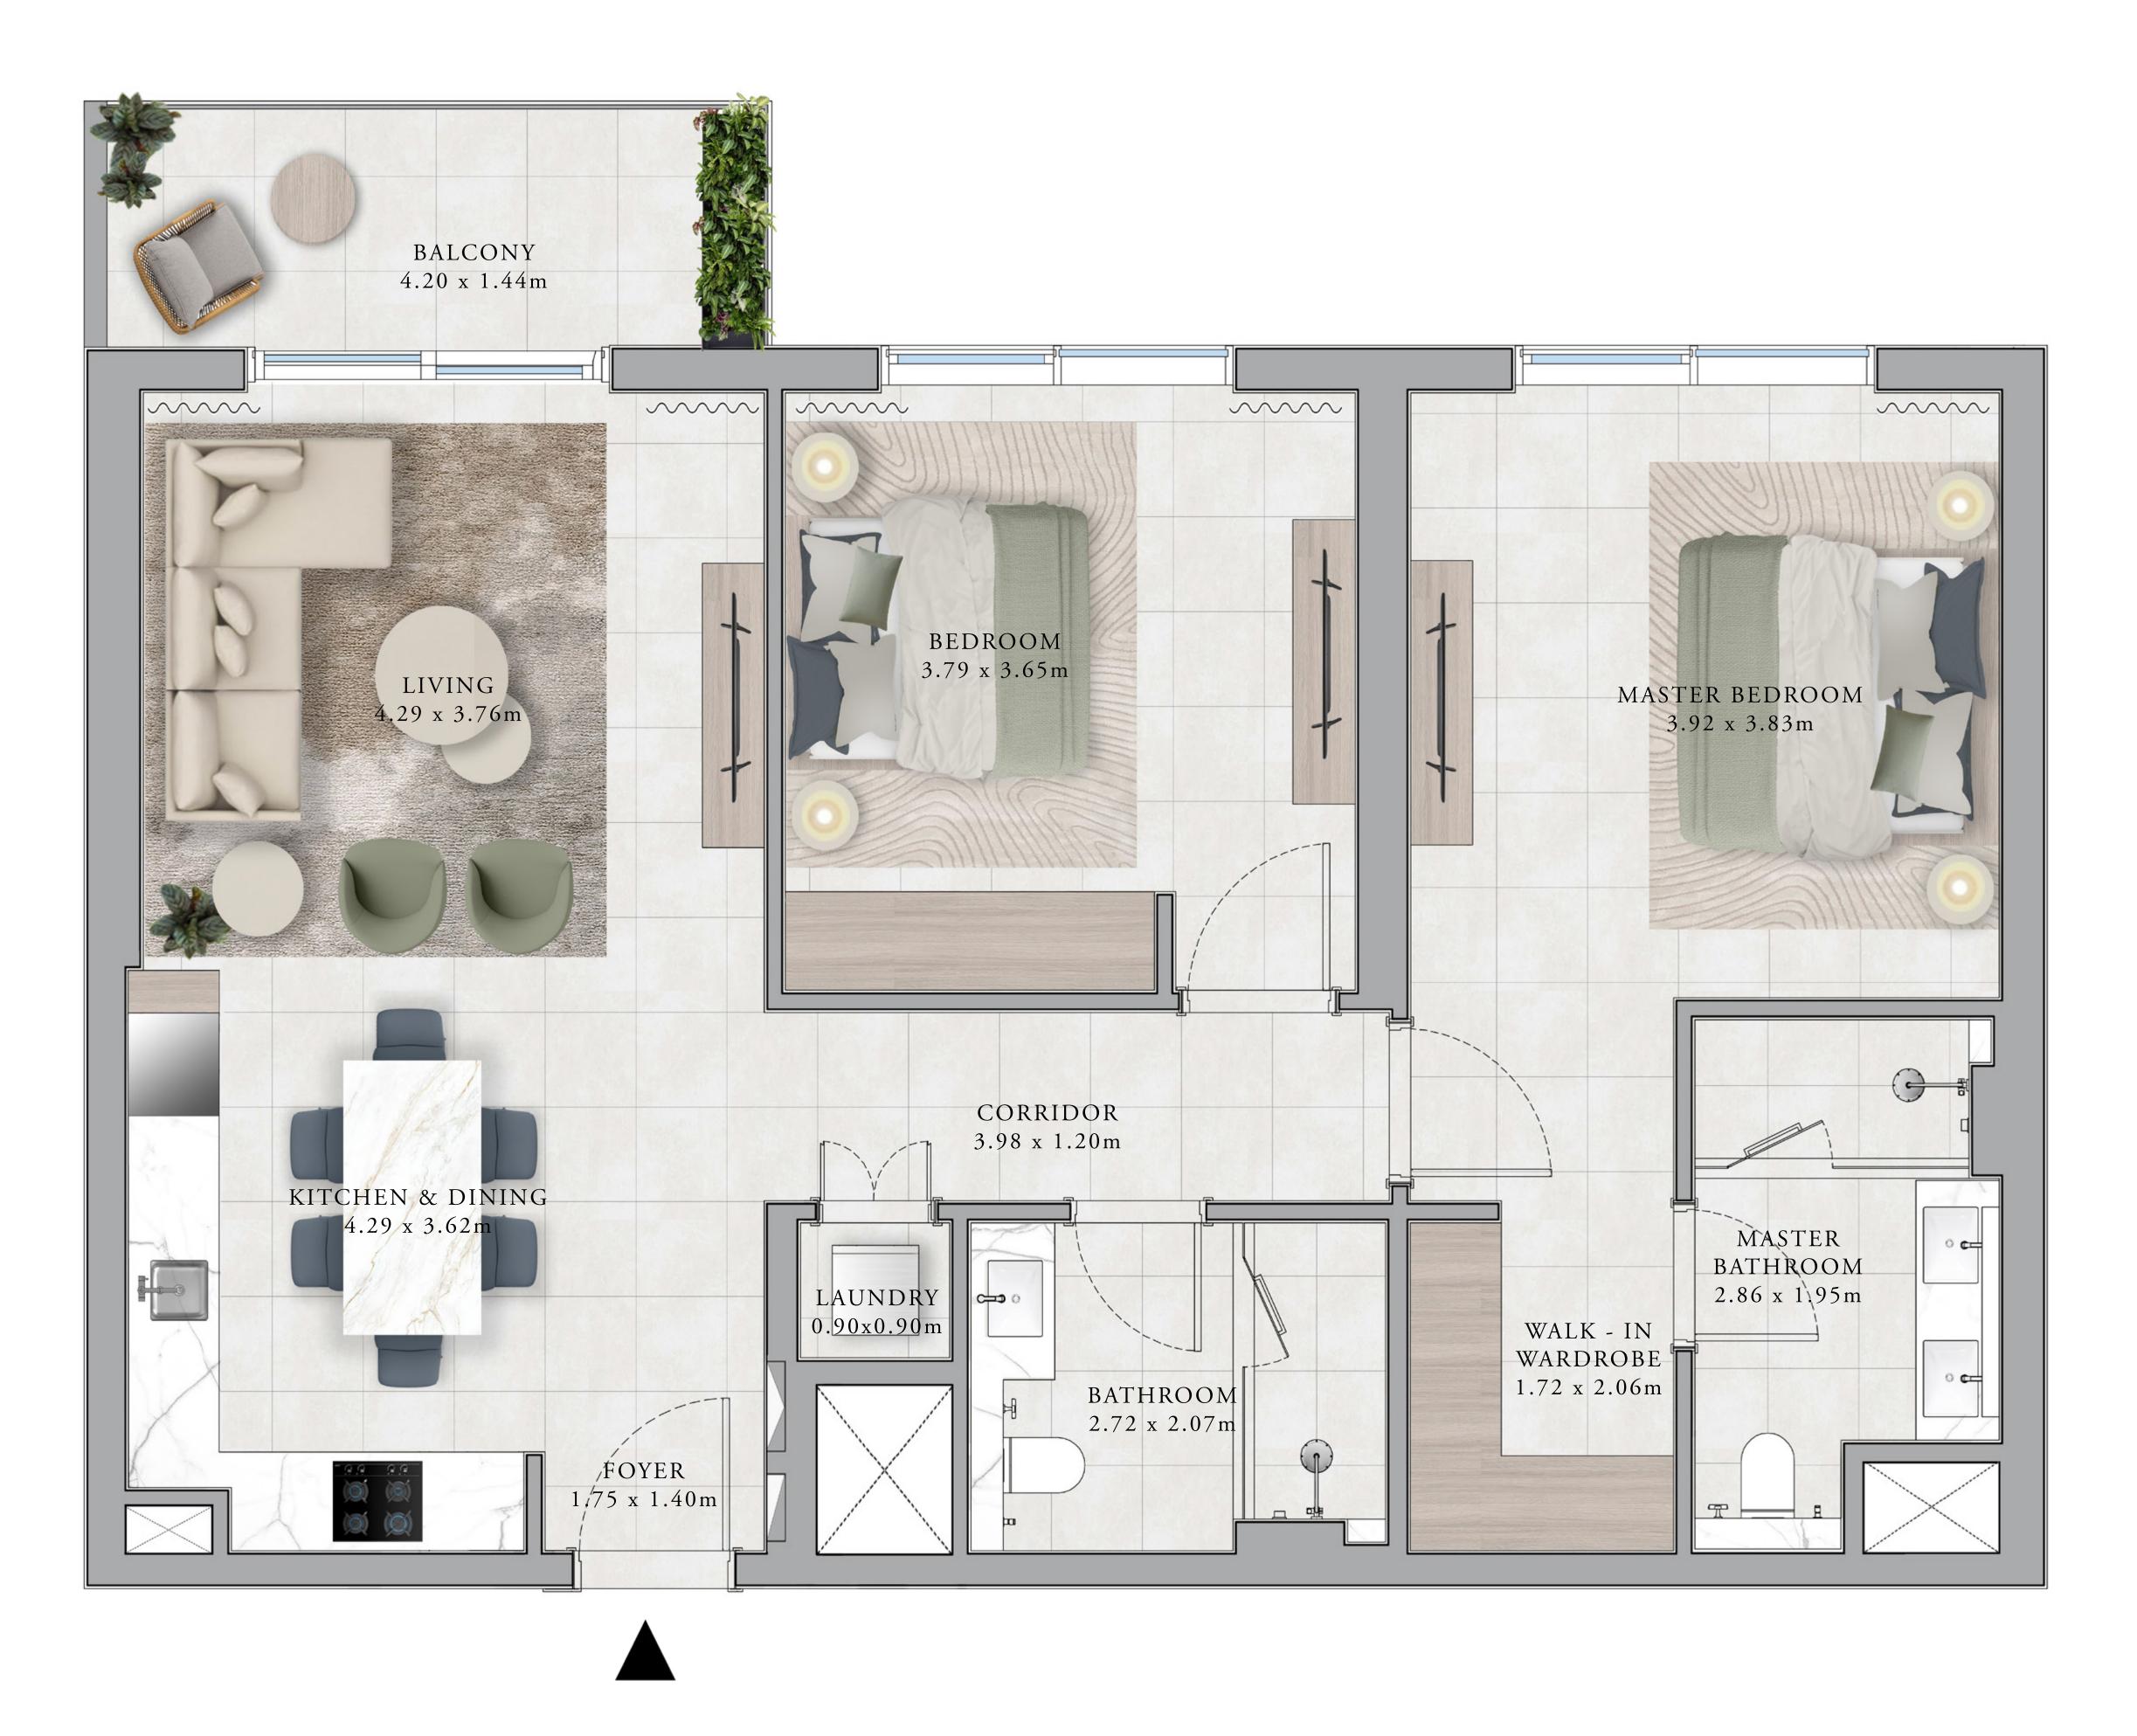

| t C                                         | BALCONY<br>3.89 x 1.44m               |
|---------------------------------------------|---------------------------------------|
| 2А                                          |                                       |
| ZA                                          | MASTER BEDROOM<br>3.84 x 3.57m        |
| 139.62 SQ.M.                                | WALK - IN<br>WARDROBE<br>2.49 x 1.64m |
| 157.02 SQ.M.<br>15.14 SQ.M.<br>154.76 SQ.M. | MASTER<br>BATHROOM<br>3.50 x 2.98m    |
|                                             |                                       |