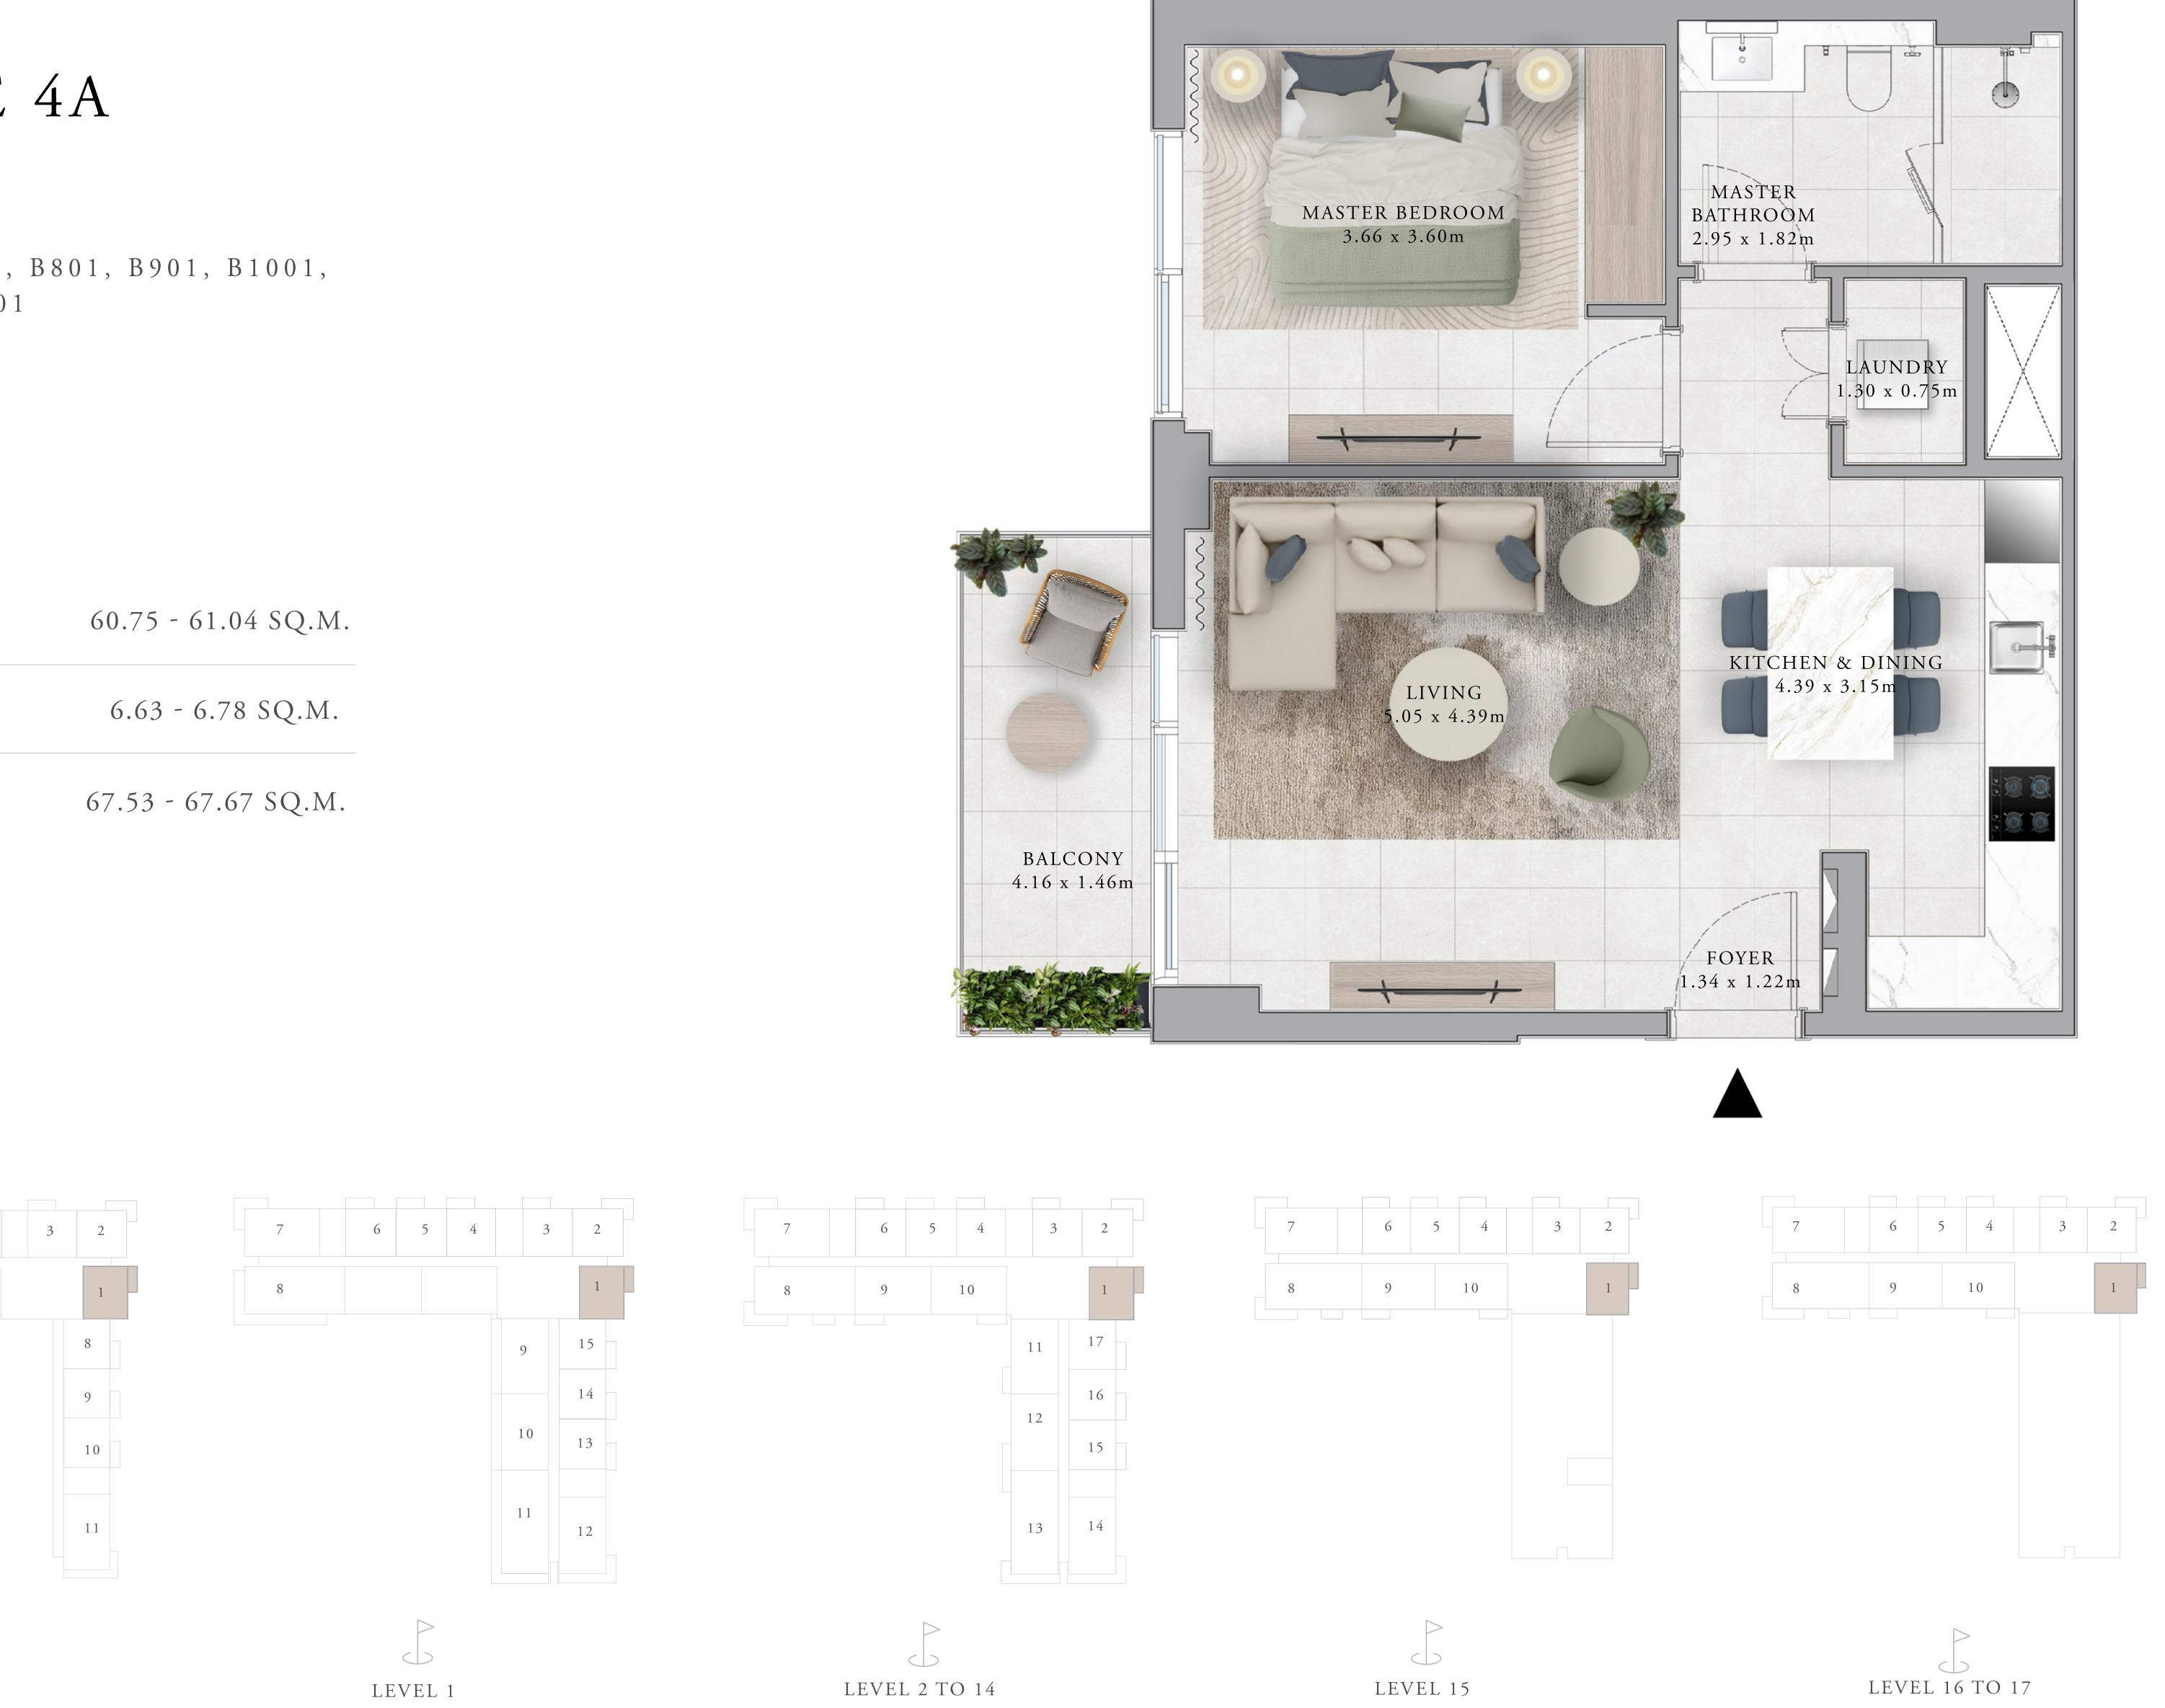

#### DUBAI HILLS ESTATE

## BUILDING B 1 BEDROOM TYPE 4A

UNITS

BP01, B101, B201, B301, B401, B501, B601, B701, B801, B901, B1001, B1101, B1201, B1301, B1401, B1501, B1601, B1701

| SUITE AREA   | 653.91 - 657.03 SQ.FT  |
|--------------|------------------------|
| BALCONY AREA | 71.36 - 72.98 SQ.FT.   |
| TOTAL AREA   | 726.89 - 728.39 SQ.FT. |

KEY SECTION

\_\_\_\_\_

\_\_\_\_\_

\_\_\_\_\_

KEY PLANS

7 6 5 4 3 2

 $\langle \rangle$ PODIUM

FLOOR PLAN 1. All dimensions are in imperial and metric, and measured from finish to finish excluding construction tolerances. 2. All materials, dimensions, and drawings are approximate only. 3. Information is subject to change without notice, at developer's absolute discretion. 4. Actual area may vary from the stated area. 5. Drawings not to scale. 6. All images used are for illustrative purposes only and do not represent the actual size, features, specifications, fittings, and furnishings. 7. The developer reserves the right to make revisions / alterations, at it's absolute discretion, without any liability whatsoever.