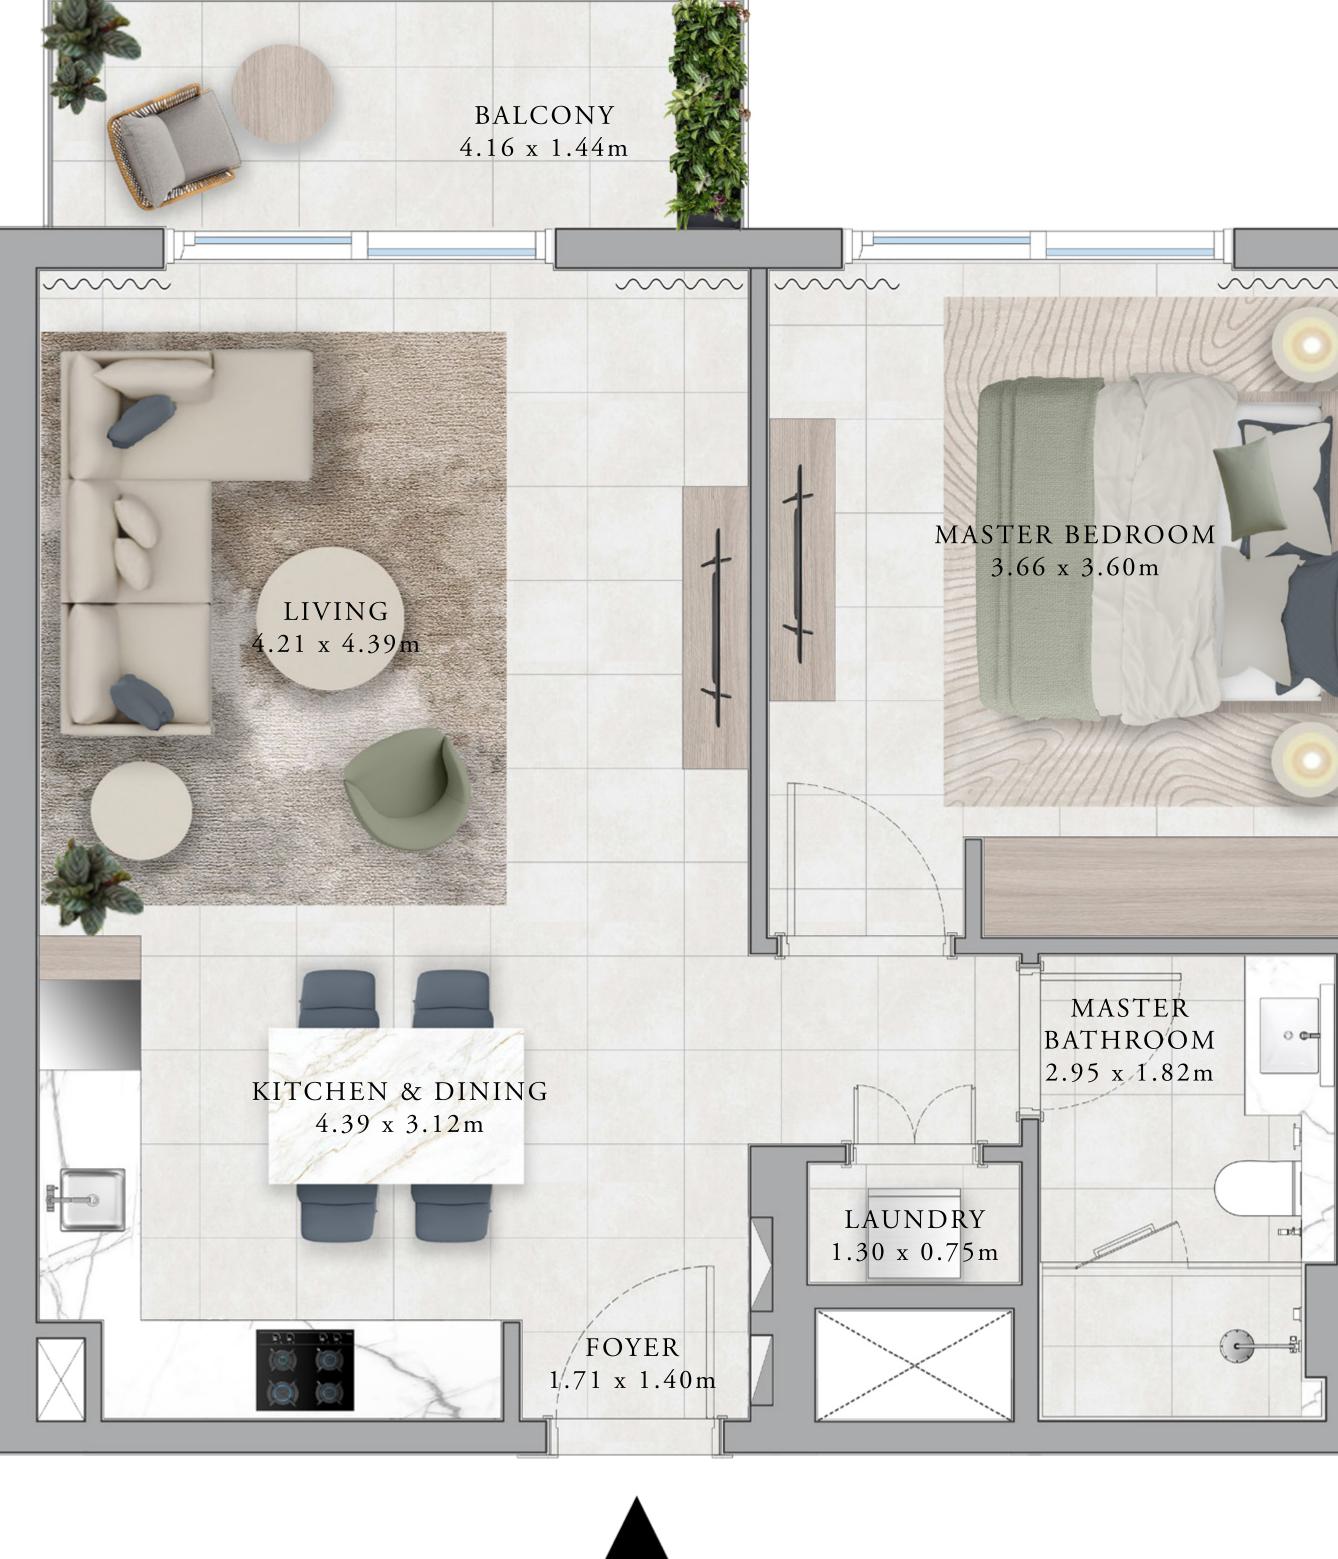

| t C                                         | BALCONY<br>3.89 x 1.44m               |
|---------------------------------------------|---------------------------------------|
| 2А                                          |                                       |
| ZA                                          | MASTER BEDROOM<br>3.84 x 3.57m        |
| 139.62 SQ.M.                                | WALK - IN<br>WARDROBE<br>2.49 x 1.64m |
| 157.02 SQ.M.<br>15.14 SQ.M.<br>154.76 SQ.M. | MASTER<br>BATHROOM<br>3.50 x 2.98m    |
|                                             |                                       |