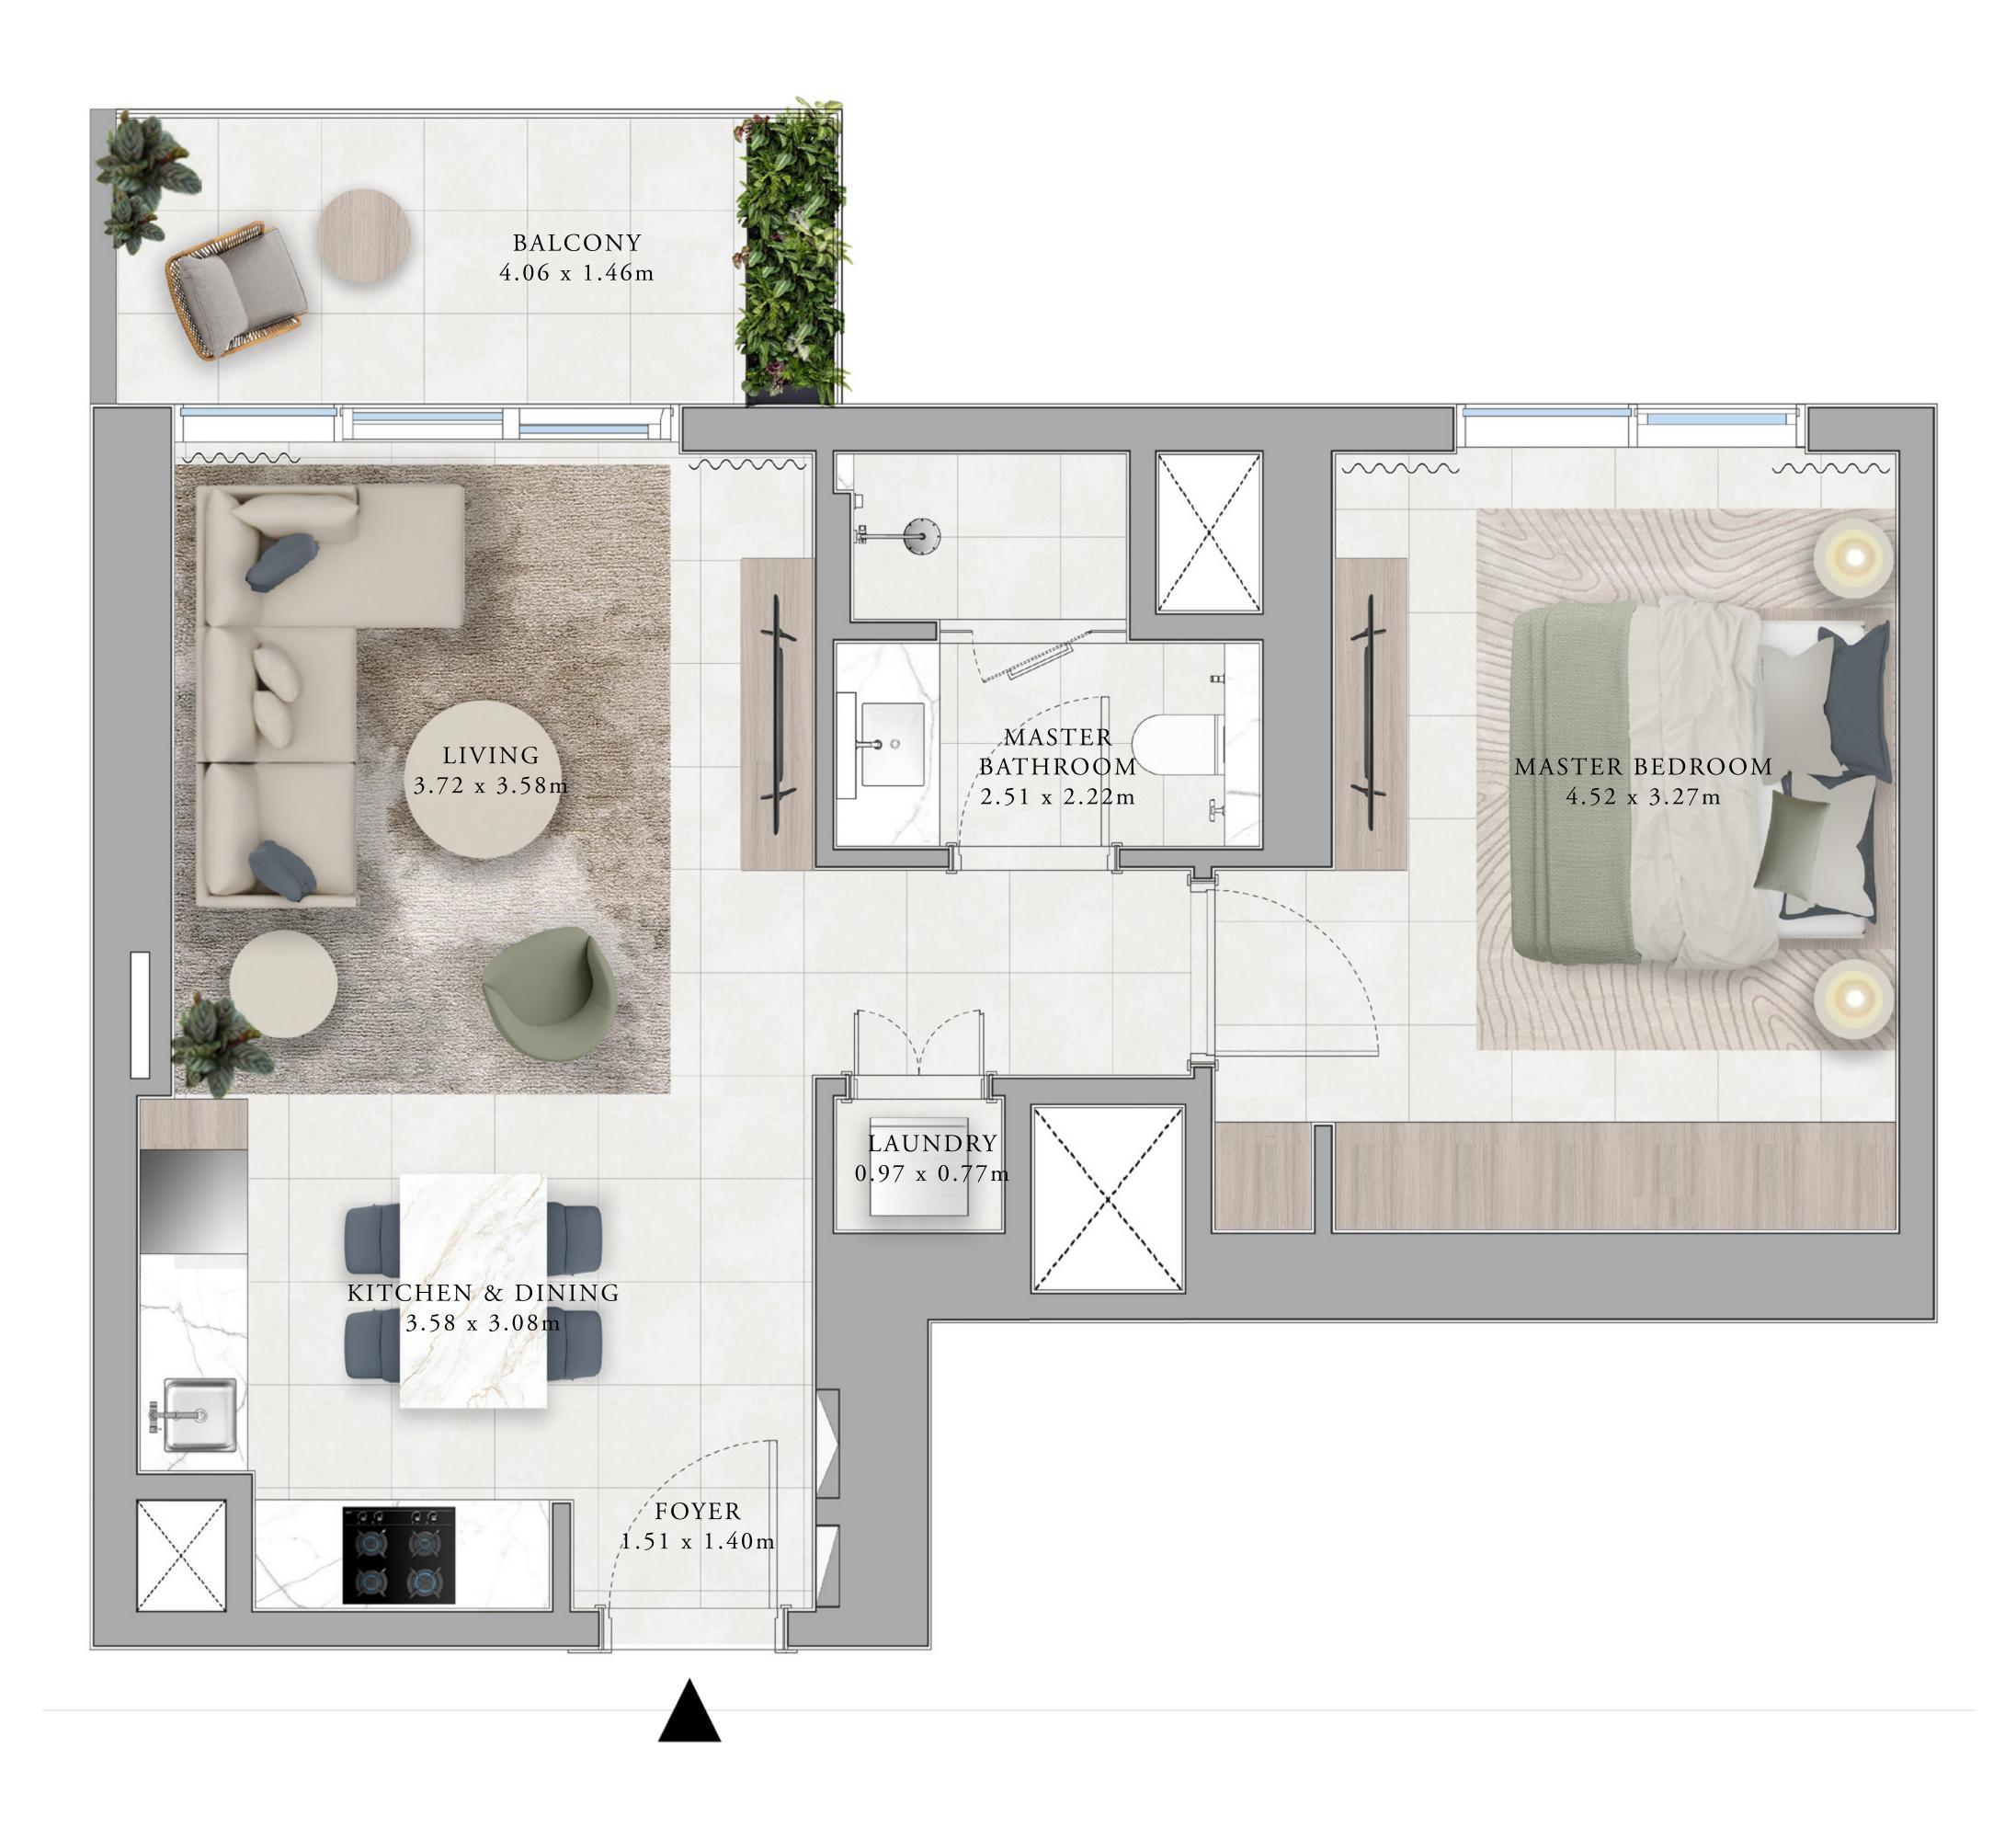

| t C                                         | BALCONY<br>3.89 x 1.44m               |
|---------------------------------------------|---------------------------------------|
| 2А                                          |                                       |
| ZA                                          | MASTER BEDROOM<br>3.84 x 3.57m        |
| 139.62 SQ.M.                                | WALK - IN<br>WARDROBE<br>2.49 x 1.64m |
| 157.02 SQ.M.<br>15.14 SQ.M.<br>154.76 SQ.M. | MASTER<br>BATHROOM<br>3.50 x 2.98m    |
|                                             |                                       |