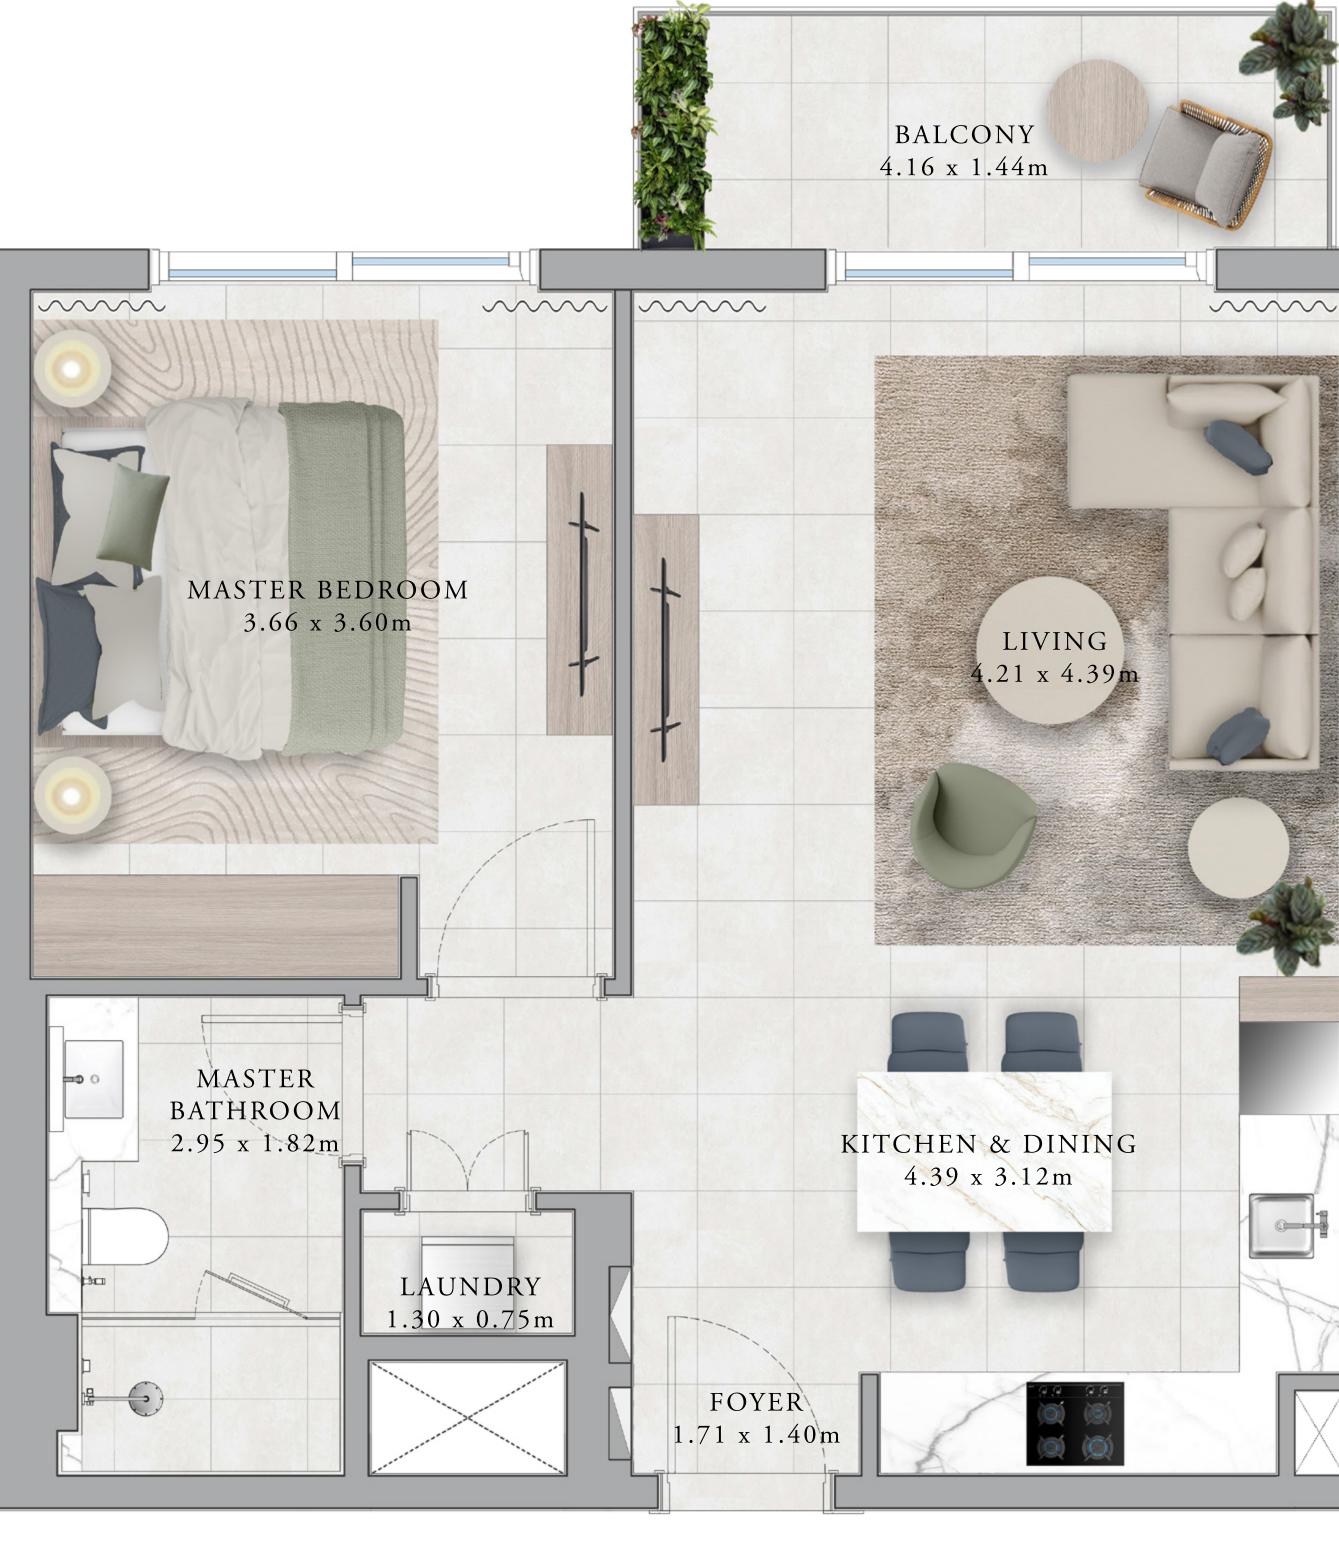

# 

|                            | UDAI HILLS ES                       |                             | BALCONY<br>3.89 x 1.44m             |
|----------------------------|-------------------------------------|-----------------------------|-------------------------------------|
| 3 B                        | BUILDING<br>EDROOM<br>UNITS<br>A104 |                             | MASTER BEDROOM<br>3.84 x 3.57m      |
| SUITE AREA<br>BALCONY AREA | 1492.63 SQ.FT.<br>161.35 SQ.FT.     | 138.67 SQ.M.<br>14.99 SQ.M. | WALK-IN<br>WARDROBE<br>2.49 x 1.64m |
| TOTAL AREA                 | 1653.98 SQ.FT.                      | 153.66 SQ.M.                | MASTER<br>BATHROOM<br>3.50 x 2.98m  |