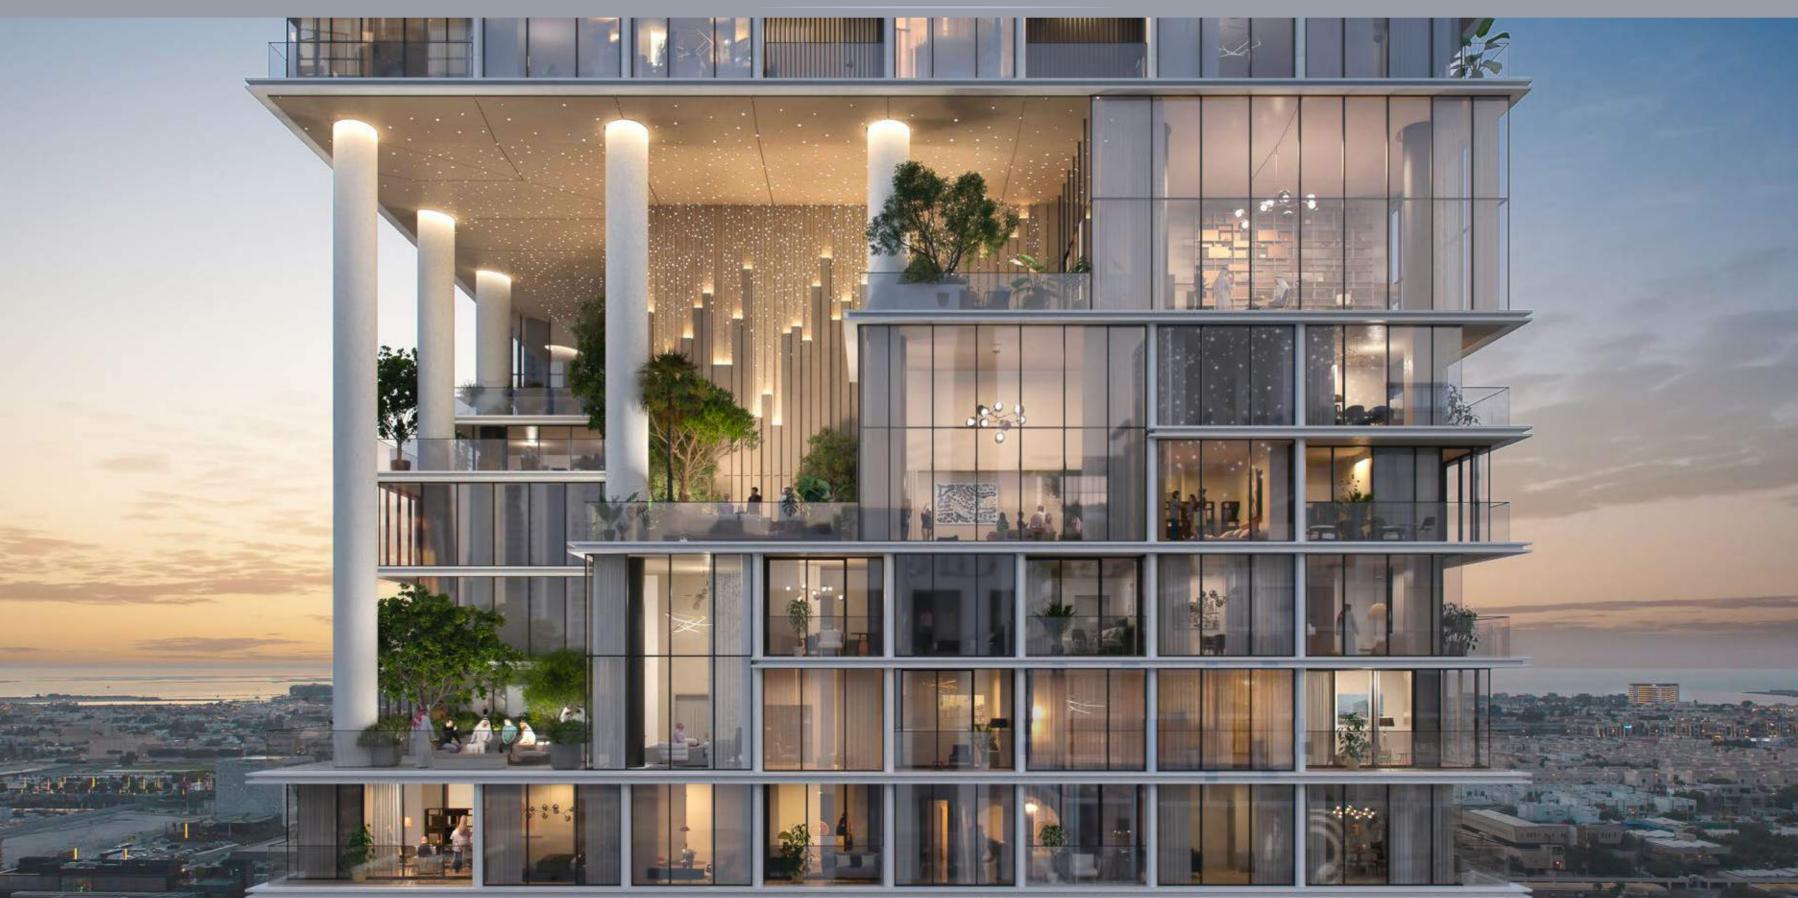

#### BEYOND BOUNDARIES

Double-height spaces feature amenities effortlessly blending into spacious external terraces, enriching the feeling of openness.

VIBRANT ELEGANCE ABOVE THE CITY

Rising above the city skyline, the luxurious Cigar Lounge provides a vibrant haven infused with rich hues and warmth. The lush planters and opulent surroundings createa retreat where you are invited to relax and unwind.

#### HEIGHTS OF Elegance

Each cut-out features expansive terraces, thoughtfully designed with exclusive amenities. These terraces create a harmonious and vibrant experience for residents, set against the backdrop of an urban landscape and breathtaking views.

#### SKY-HIGH LUXURY

Contemporary living is elevated to unprecedented heights by superior finishes and sweeping vistas of the surrounding landscape.

#### DESIGNED FOR THE DISCERNING

and the second sec

Distinct special units in the unique cut-outs offer double-height living spaces and stunning views. Imagine waking up to a panoramic tapestry of the Dubai skyline, with sunlight cascading through floor-to-ceiling glass that blurs the line between your home and the vibrant city.