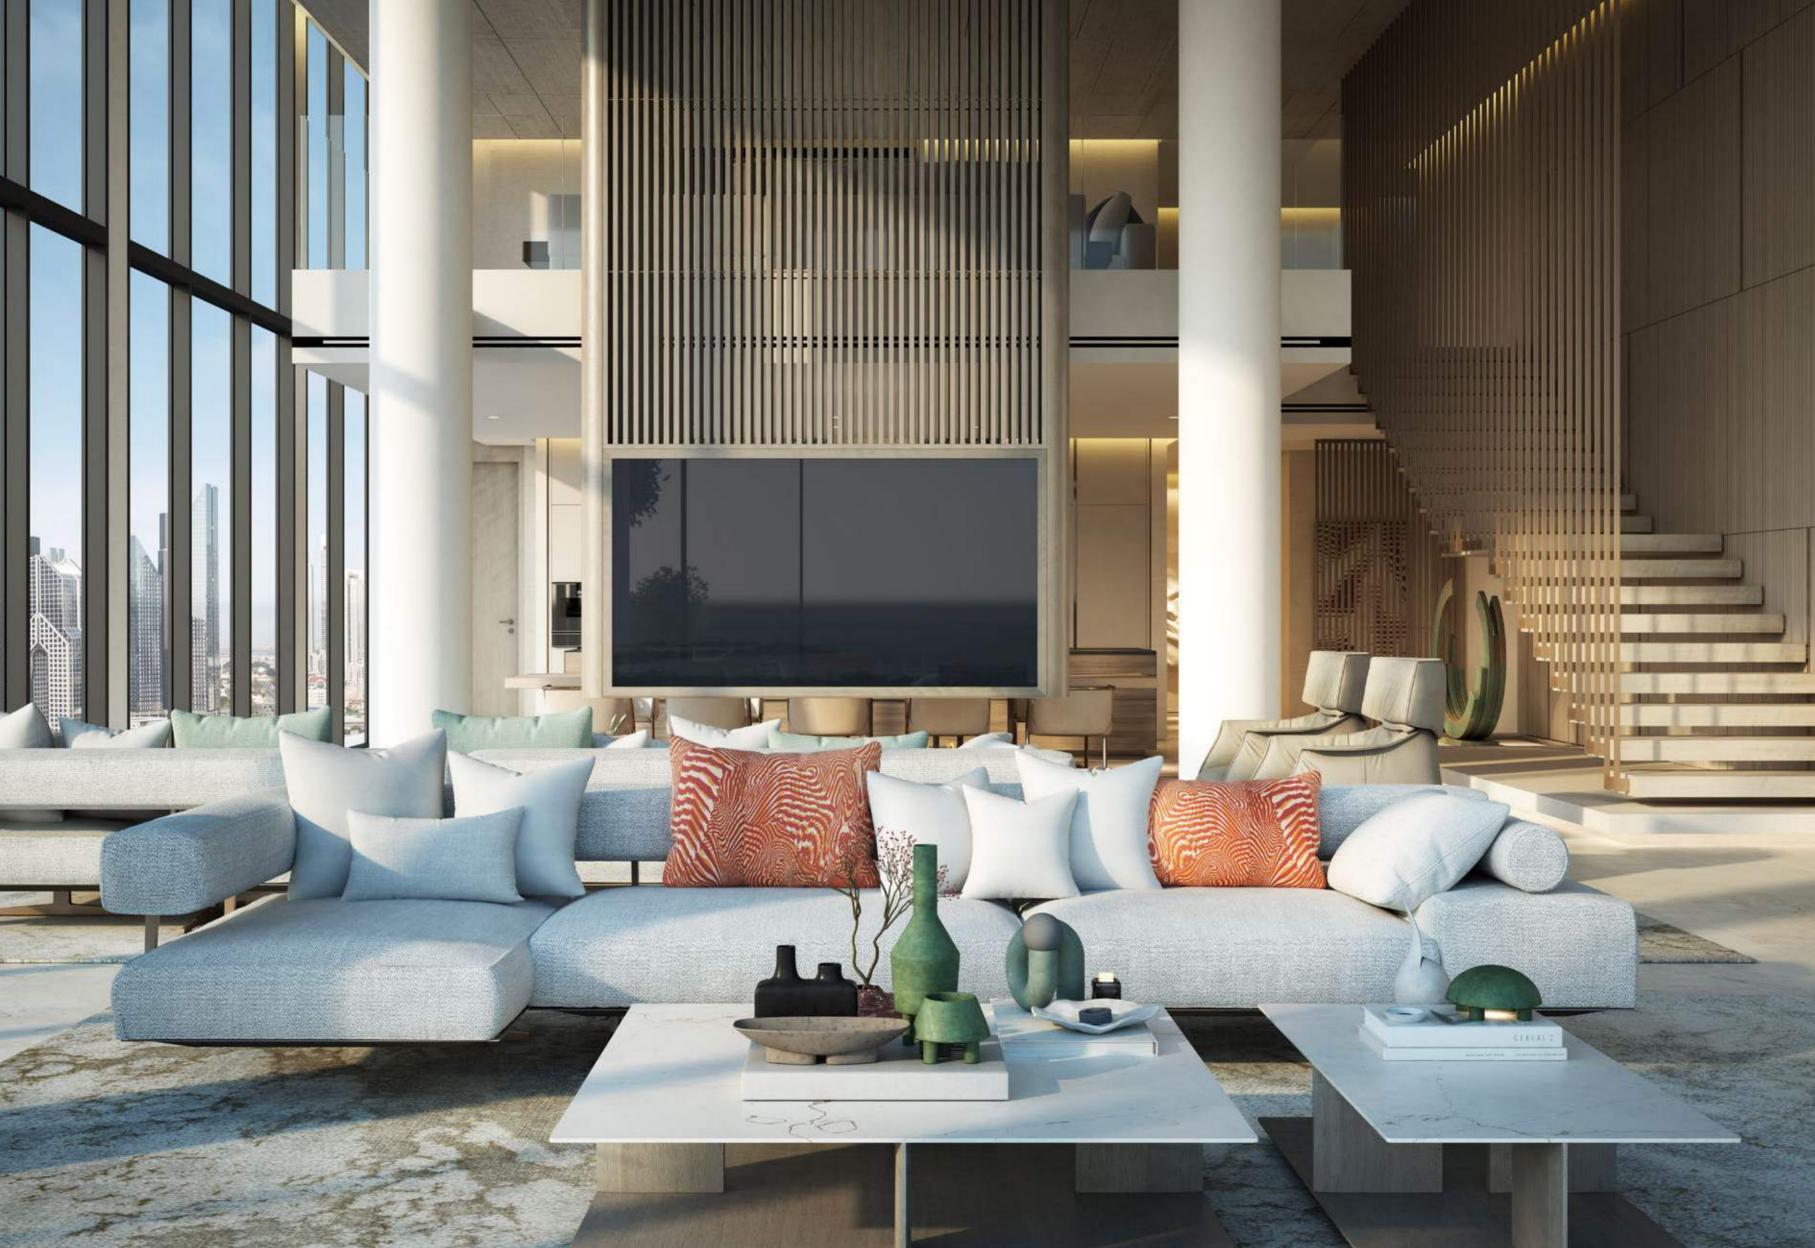

# AMAJESTICRECEPTION

Minimalist elegance meets understated warmth inside the grand, double-height lobbies, crafting a regal ambiance that speaks volumes. Step inside and let the serene tones and sleek design guide you into your tranquil abode.

#### SKY-HIGH LUXURY

Contemporary living is elevated to unprecedented heights by superior finishes and sweeping vistas of the surrounding landscape.

#### DESIGNED FOR THE DISCERNING

and the second sec

Distinct special units in the unique cut-outs offer double-height living spaces and stunning views. Imagine waking up to a panoramic tapestry of the Dubai skyline, with sunlight cascading through floor-to-ceiling glass that blurs the line between your home and the vibrant city.