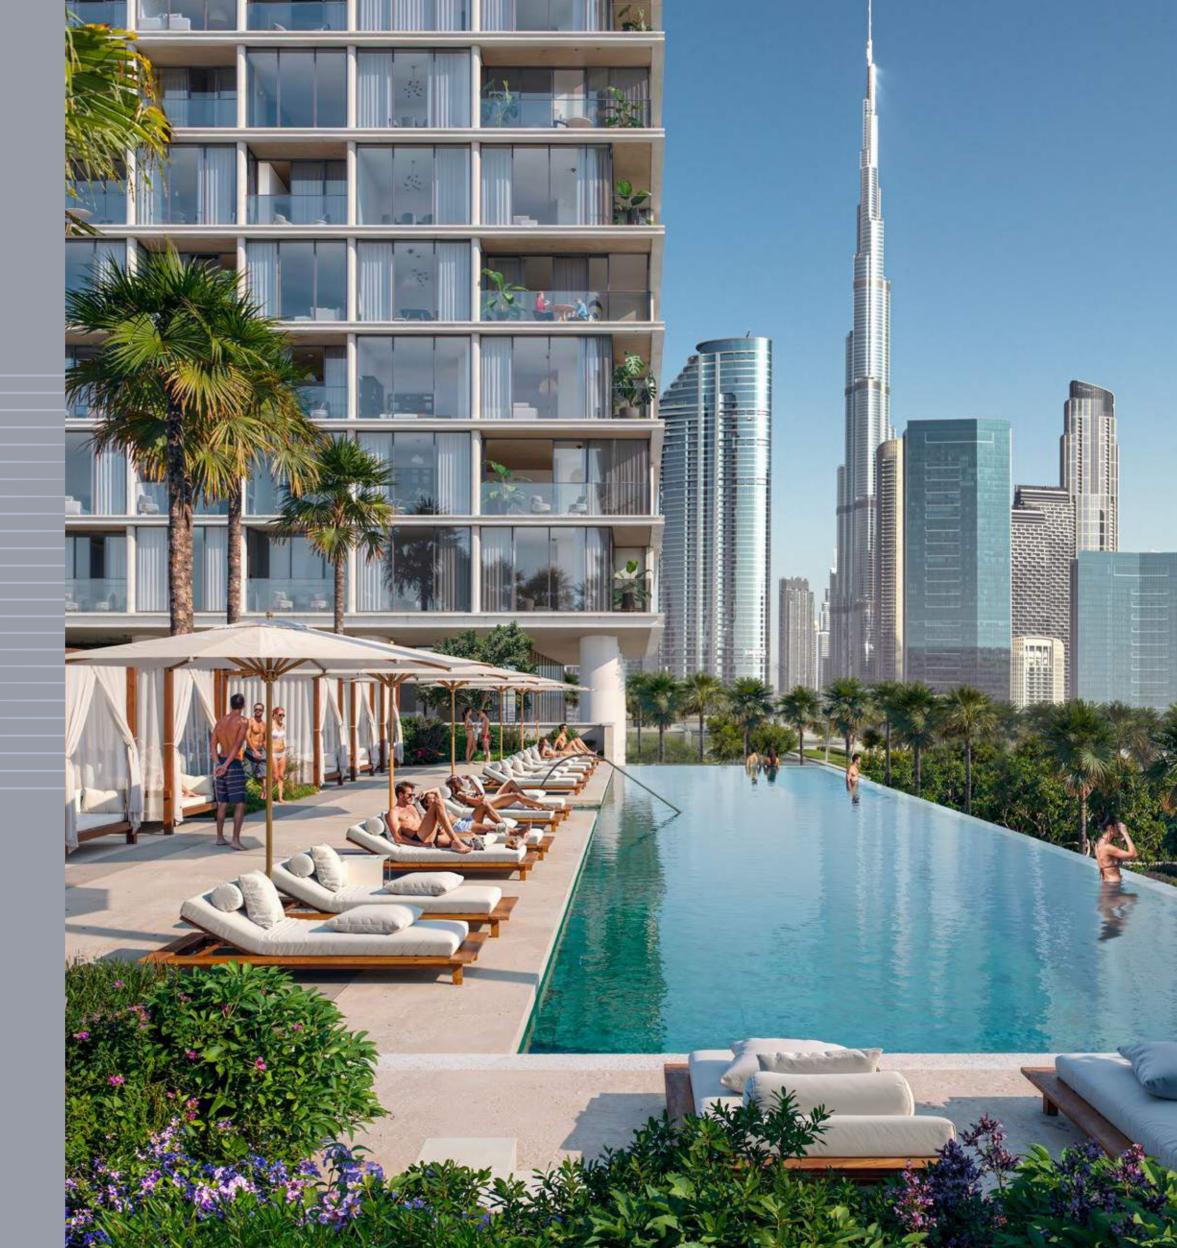

#### SUN-FILLED INFINITY POOL

An elegant urban retreat awaits on the podium level, featuring a dedicated children's pool alongside a refined lap pool for the more experienced swimmers. The expansive pool deck invites sun-filled relaxation, while the dedicated BBQ area offers an ideal setting for alfresco dining under the open sky.