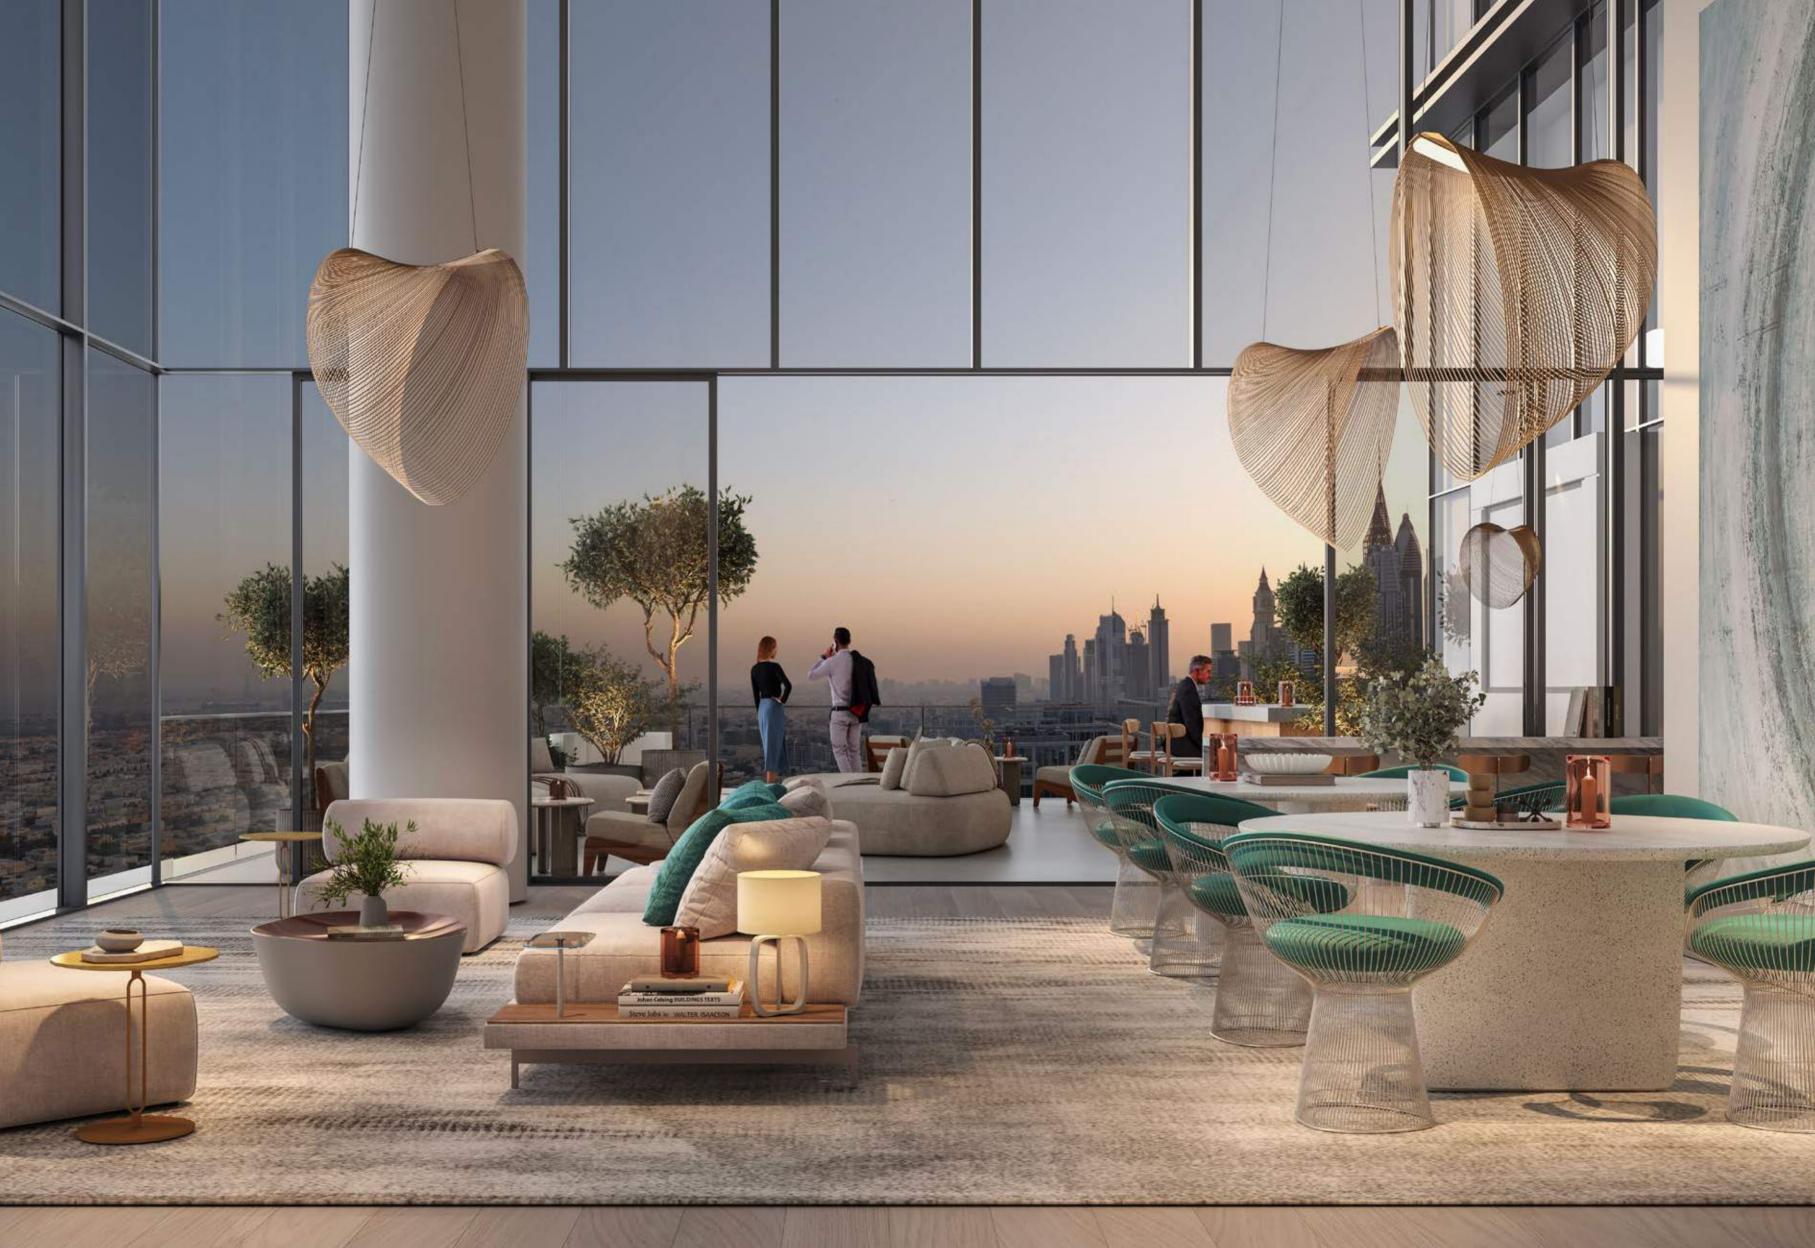

#### A HUB OF EXCELLENCE

Welcome to inviting double-height meeting lounges, co-working spaces, and business areas, complemented by private outdoor courtyards and encircled by reflective water features. These serene spaces are conveniently accessible directly from the drop-off area.

#### BEYOND BOUNDARIES

Double-height spaces feature amenities effortlessly blending into spacious external terraces, enriching the feeling of openness.

VIBRANT ELEGANCE ABOVE THE CITY

Rising above the city skyline, the luxurious Cigar Lounge provides a vibrant haven infused with rich hues and warmth. The lush planters and opulent surroundings createa retreat where you are invited to relax and unwind.