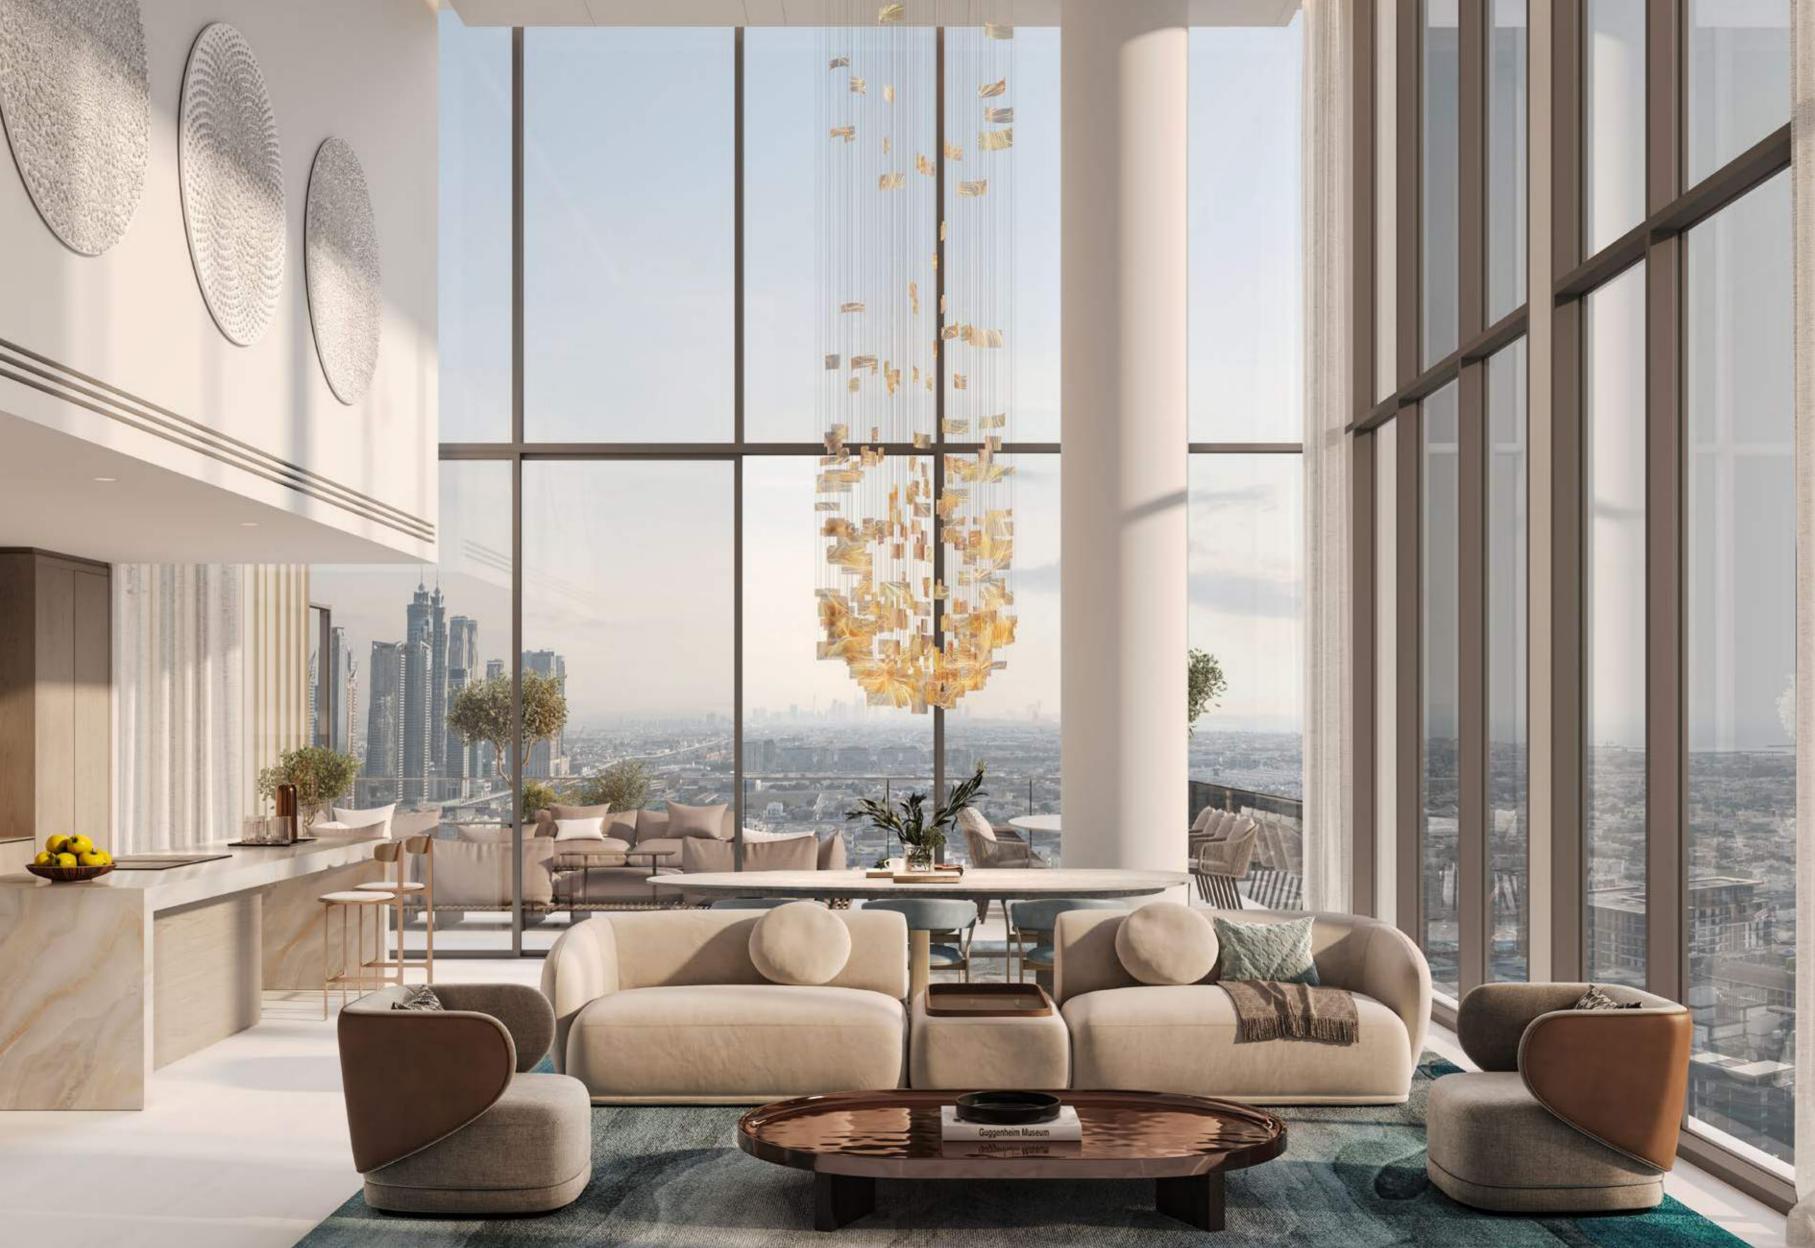

#### SKY-HIGH LUXURY

Contemporary living is elevated to unprecedented heights by superior finishes and sweeping vistas of the surrounding landscape.

#### DESIGNED FOR THE DISCERNING

and the second sec

Distinct special units in the unique cut-outs offer double-height living spaces and stunning views. Imagine waking up to a panoramic tapestry of the Dubai skyline, with sunlight cascading through floor-to-ceiling glass that blurs the line between your home and the vibrant city.

#### MODERN MASTERPIECE WITH AWE-INSPIRING VIEWS

The exquisite 5-bedroom duplex penthouse, featuring floor-to-ceiling windows and sleek modern lines, is beautifully complemented by exclusive interiors with a warm colour palette and offers unobstructed views of the sea and downtown.