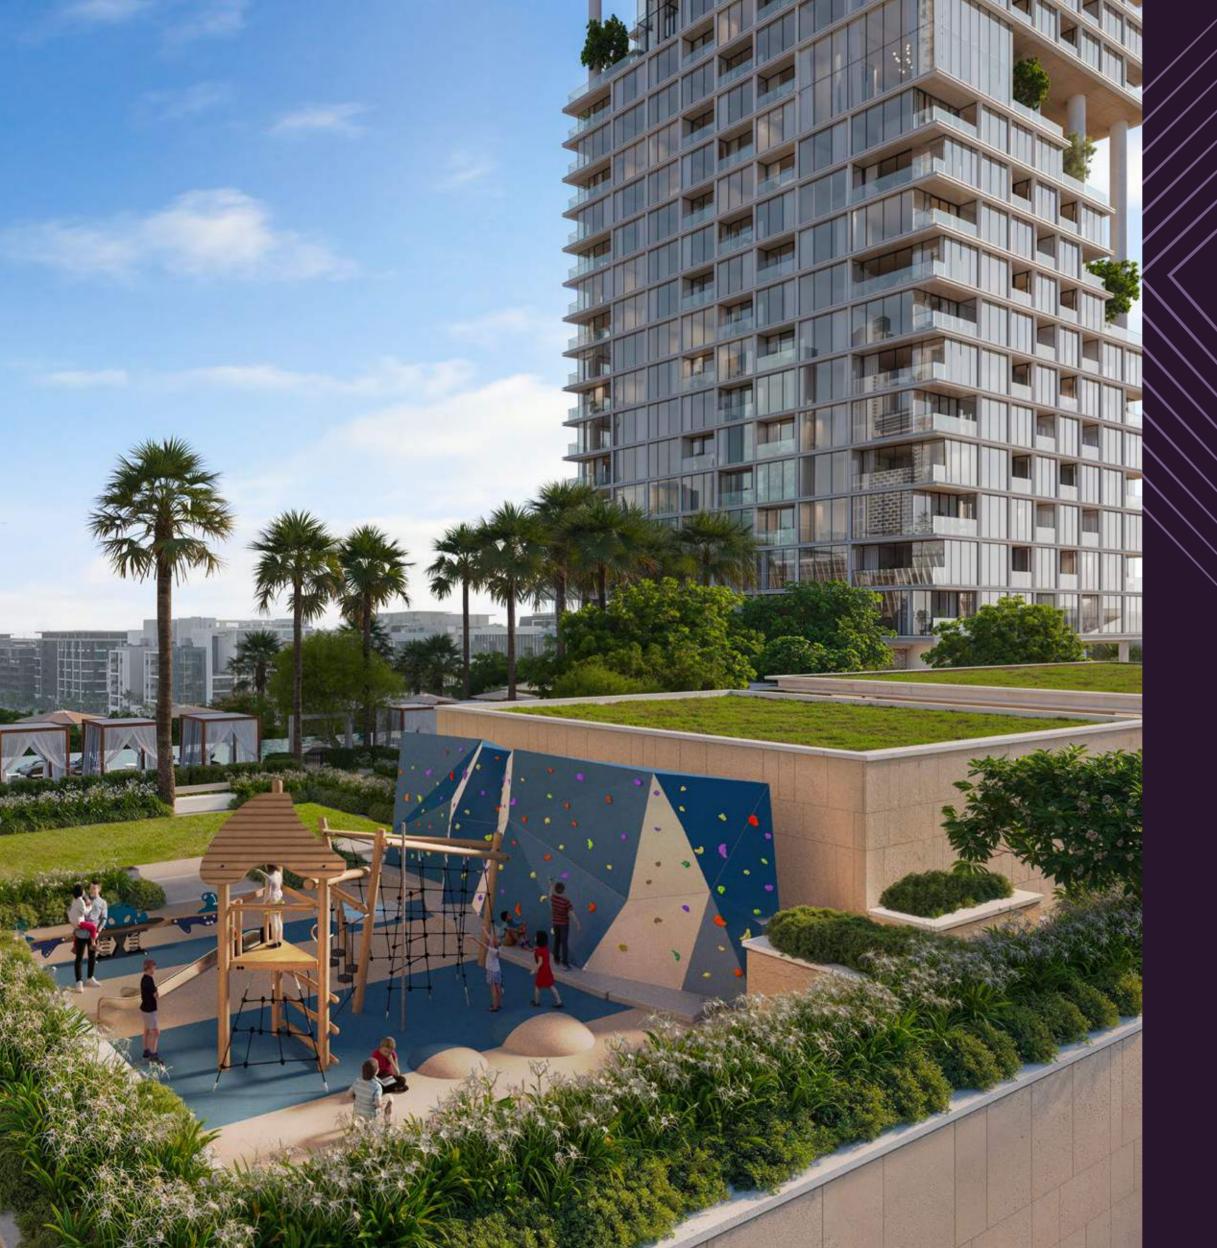

#### ENRICHING PLAYGROUNDS

Designed to spark the imagination and foster physical activity, this enchanting space features climbing walls, slides, and swing sets, all set against a backdrop of lush greenery and colourful flower beds. It's equipped with soft flooring and shaded resting spots, allowing children to explore and play in a secure environment.