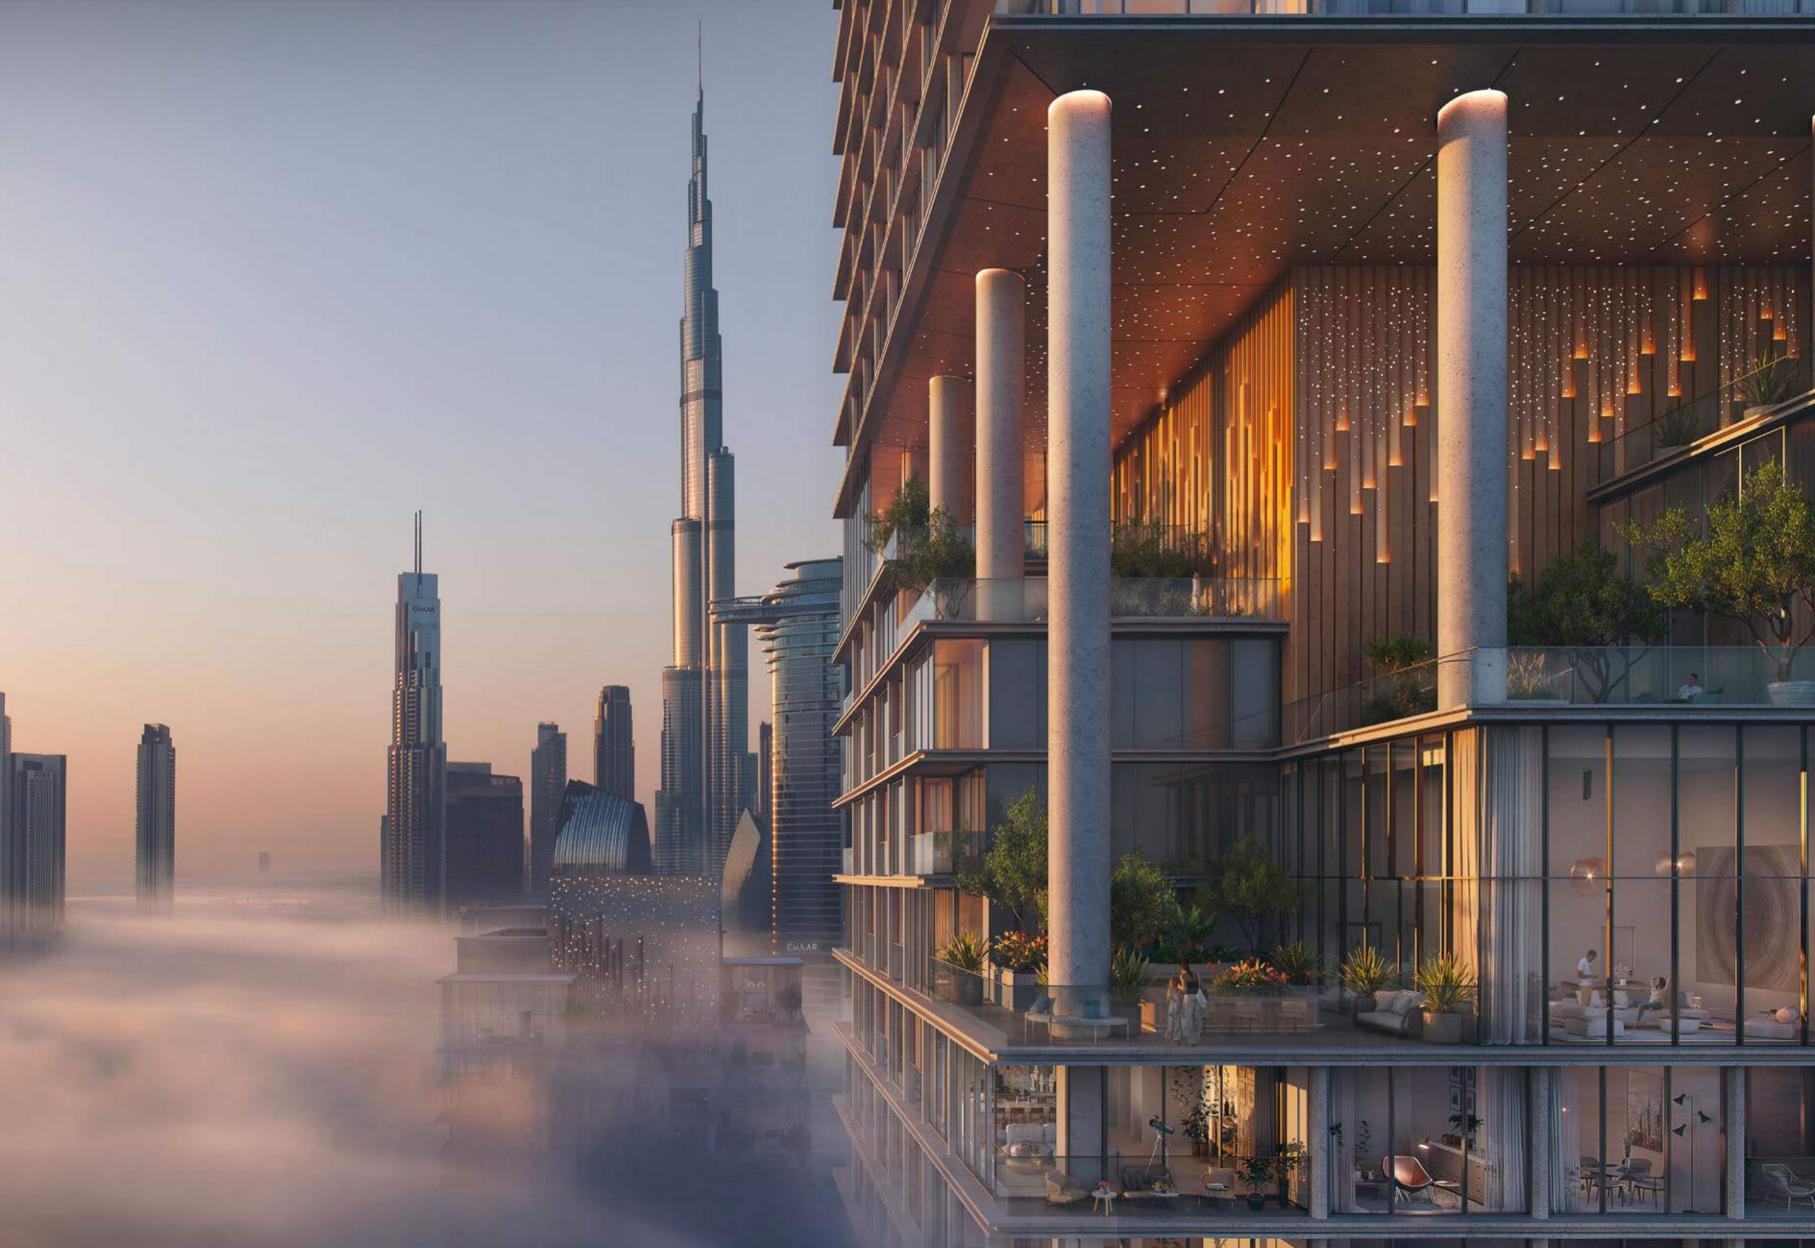

#### DESIGNED FOR THE DISCERNING

and the second sec

Distinct special units in the unique cut-outs offer double-height living spaces and stunning views. Imagine waking up to a panoramic tapestry of the Dubai skyline, with sunlight cascading through floor-to-ceiling glass that blurs the line between your home and the vibrant city.

#### MODERN MASTERPIECE WITH AWE-INSPIRING VIEWS

The exquisite 5-bedroom duplex penthouse, featuring floor-to-ceiling windows and sleek modern lines, is beautifully complemented by exclusive interiors with a warm colour palette and offers unobstructed views of the sea and downtown.