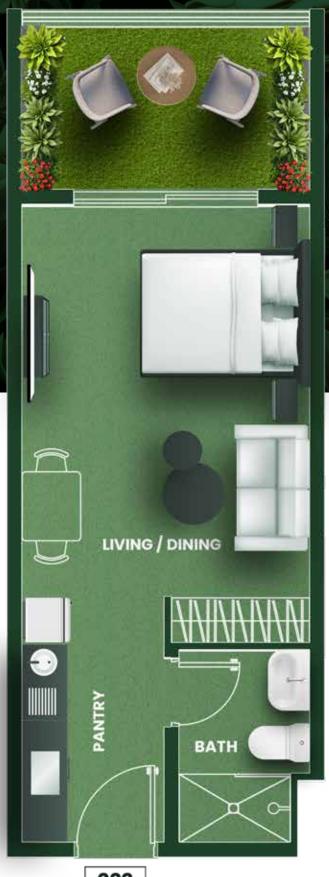

## PALATIAL STUDIO

STUDIO

**KITCHEN** 

FULLY FITTED BRANDED KITCHEN **EQUIPMENT** 

**BEDROOM WITH EN-SUITE BATHROOM** 

**TERRACE BALCONY** 

**OUTDOOR GARDEN SPACE** 