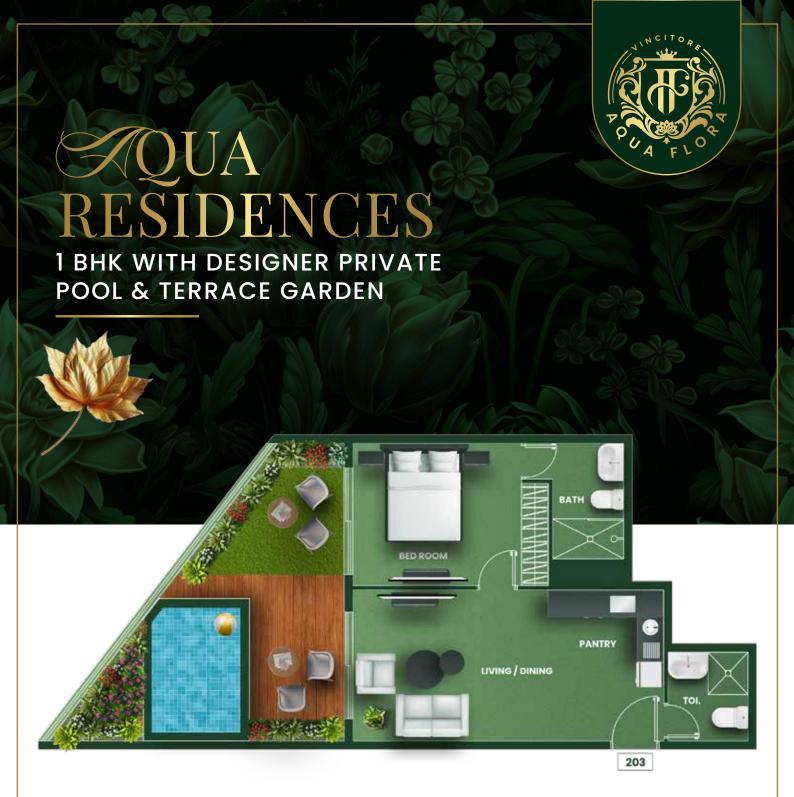

## QUA RESIDENCES

PALATIAL STUDIO WITH DESIGNER PRIVATE POOL

FULLY FITTED KITCHEN

BRANDED KITCHEN EQUIPMENT

BEDROOM WITH EN-SUITE BATHROOM

TERRACE BALCONY

DESIGNER PRIVATE POOL

OUTDOOR GARDEN SPACE