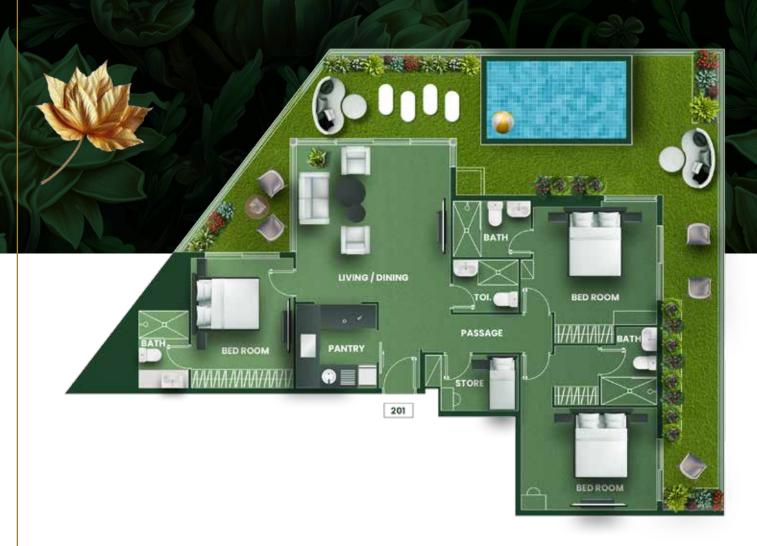

# DENCES

2 BHK WITH DESIGNER PRIVATE **POOL & TERRACE GARDEN** 

L-SHAPED FULLY FITTED KITCHEN

**BRANDED KITCHEN EQUIPMENT** 

2 FULL **BATHROOM** 

MASTER BEDROOM WITH L-SHAPE TERRACE **EN-SUITE BATHROOM** 

BALCONY

**PRIVATE BALCONY ACCESS ALL ROOM** 

**DESIGNER PRIVATE POOL** 

OUTDOOR **LOUNGE SPACE** 

**LAVISH TERRACE GARDEN** 

2 BHK ROYAL VILLA WITH DESIGNER PRIVATE POOL & TERRACE GARDEN

FULLY FITTED KITCHEN

BRANDED KITCHEN EQUIPMENT

GUEST POWDER BATHROOM

BEDROOM WITH EN-SUITE BATHROOM

WALK IN WARDROBE

ROYAL TERRACE BALCONY

PRIVATE BALCONY ACCESS ALL ROOM

LAVISH TERRACE GARDEN

ROYAL DESIGNER PRIVATE POOL

OUTDOOR GARDEN SPACE