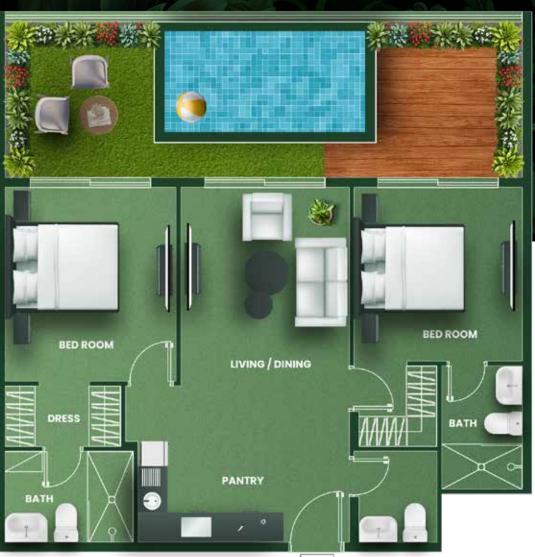

# DENCES

2 BHK WITH DESIGNER PRIVATE **POOL & TERRACE GARDEN** 

L-SHAPED FULLY FITTED KITCHEN

**BRANDED KITCHEN EQUIPMENT** 

2 FULL **BATHROOM** 

MASTER BEDROOM WITH L-SHAPE TERRACE **EN-SUITE BATHROOM** 

BALCONY