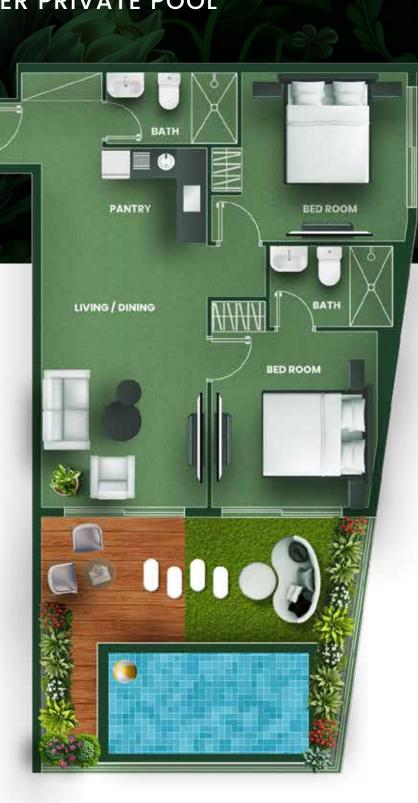

1.5 BHK WITH MULTI-UTILITY ROOM & DESIGNER PRIVATE POOL

L-SHAPED FULLY FITTED KITCHEN

BRANDED KITCHEN EQUIPMENT

2 FULL BATHROOM

MULTI-UTILITY ROOM FOR KIDS/MAID/STORE

BEDROOM WITH EN-SUITE BATHROOM

TERRACE BALCONY

DESIGNER PRIVATE POOL

OUTDOOR LOUNGE SPACE

L-SHAPED FULLY FITTED KITCHEN

BRANDED KITCHEN EQUIPMENT

2 FULL BATHROOM

BEDROOM WITH EN-SUITE BATHROOM

TERRACE BALCONY

DESIGNER PRIVATE POOL

OUTDOOR LOUNGE SPACE