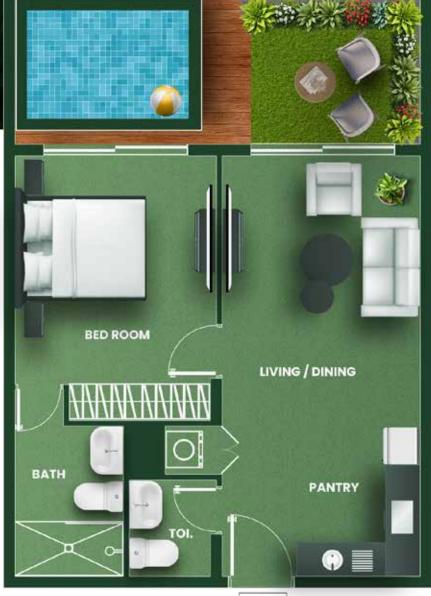

## QUA RESIDENCES

PALATIAL STUDIO WITH DESIGNER PRIVATE POOL

FULLY FITTED KITCHEN

BRANDED KITCHEN EQUIPMENT

BEDROOM WITH EN-SUITE BATHROOM

TERRACE BALCONY

DESIGNER PRIVATE POOL

OUTDOOR GARDEN SPACE