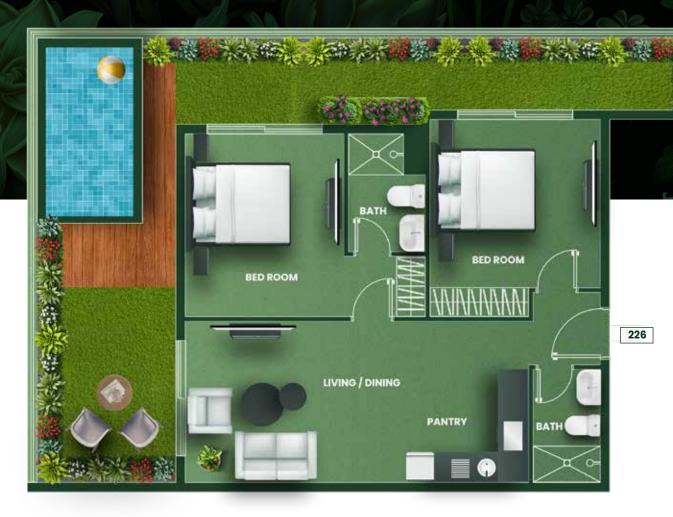

1.5 BHK WITH MULTI-UTILITY ROOM & DESIGNER PRIVATE POOL

L-SHAPED FULLY FITTED KITCHEN

BRANDED KITCHEN EQUIPMENT

2 FULL BATHROOM

MULTI-UTILITY ROOM FOR KIDS/MAID/STORE

BEDROOM WITH EN-SUITE BATHROOM

TERRACE BALCONY

DESIGNER PRIVATE POOL

OUTDOOR LOUNGE SPACE

L-SHAPED FULLY FITTED KITCHEN

BRANDED KITCHEN EQUIPMENT

2 FULL BATHROOM

BEDROOM WITH EN-SUITE BATHROOM

TERRACE BALCONY

DESIGNER PRIVATE POOL

OUTDOOR LOUNGE SPACE