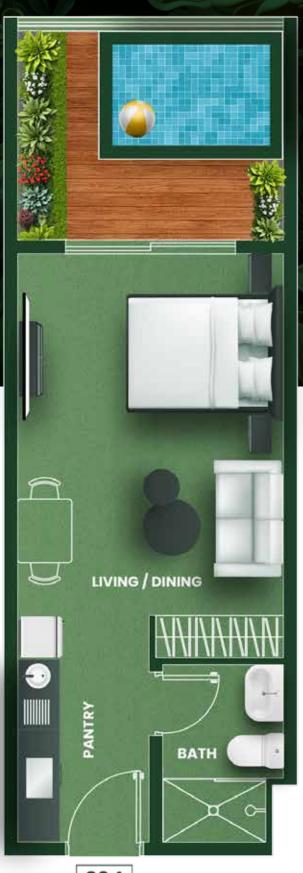

## PALATIAL STUDIO

STUDIO

**KITCHEN** 

FULLY FITTED BRANDED KITCHEN **EQUIPMENT** 

**BEDROOM WITH EN-SUITE BATHROOM** 

**TERRACE BALCONY** 

**OUTDOOR GARDEN SPACE** 

## QUA RESIDENCES

PALATIAL STUDIO WITH DESIGNER PRIVATE POOL

FULLY FITTED KITCHEN

BRANDED KITCHEN EQUIPMENT

BEDROOM WITH EN-SUITE BATHROOM

TERRACE BALCONY

DESIGNER PRIVATE POOL

OUTDOOR GARDEN SPACE