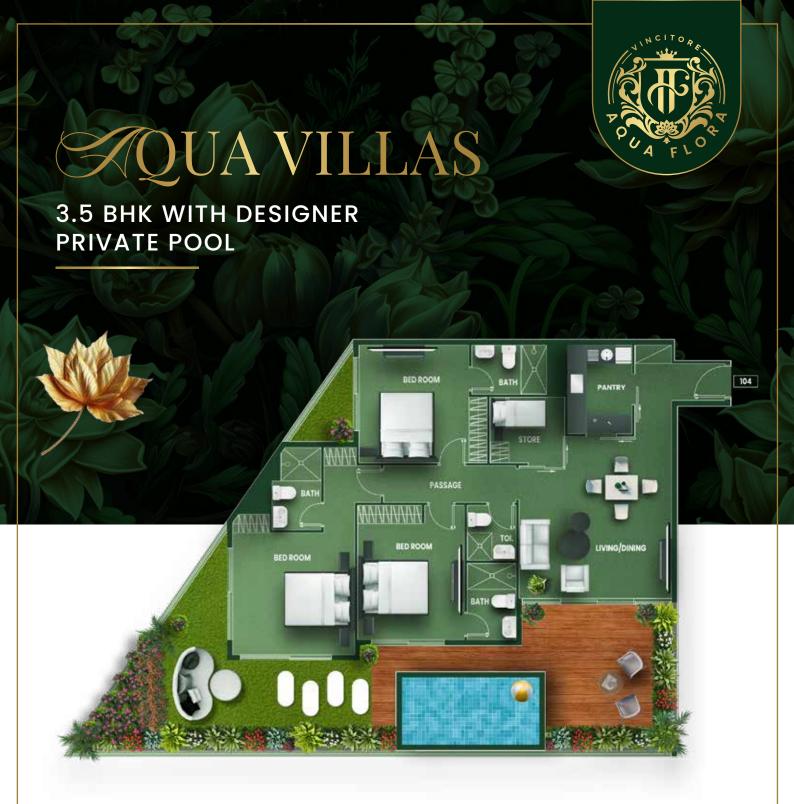

**DESIGNER** PRIVATE POOL WITH PATIO DECK

**TERRACE GARDEN** WITH PARTY LAWN

**OUTDOOR SUN** LOUNGERS

3.5 BHK WITH DESIGNER PRIVATE POOL & TERRACE GARDEN

**FULLY FITTED KITCHEN** 

**EQUIPMENT** 

BRANDED KITCHEN MULTI-UTILITY ROOM FOR KIDS/MAID/STORE

3 EN-SUITE **BATHROOMS** 

L-SHAPE TERRACE **BALCONY** 

PRIVATE BALCONY **ACCESS ALL ROOM** 

**DESIGNER PRIVATE POOL** 

**EXPANSIVE ROOFTOP DECK** 

**TERRACE GARDEN** WITH PARTY LAWN

**OUTDOOR SUN LOUNGERS** 