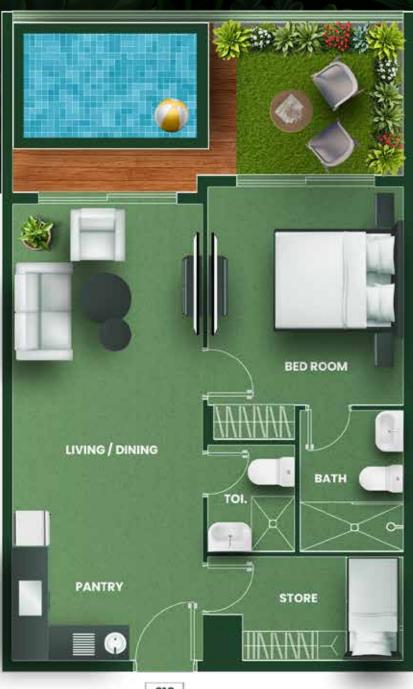

# DENCES

2 BHK WITH DESIGNER PRIVATE **POOL & TERRACE GARDEN** 

L-SHAPED FULLY FITTED KITCHEN

**BRANDED KITCHEN EQUIPMENT** 

2 FULL **BATHROOM** 

MASTER BEDROOM WITH L-SHAPE TERRACE **EN-SUITE BATHROOM** 

BALCONY

**PRIVATE BALCONY ACCESS ALL ROOM** 

**DESIGNER PRIVATE POOL** 

OUTDOOR **LOUNGE SPACE** 

**LAVISH TERRACE GARDEN** 

2 BHK ROYAL VILLA WITH DESIGNER PRIVATE POOL & TERRACE GARDEN

FULLY FITTED KITCHEN

BRANDED KITCHEN EQUIPMENT