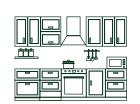

## AQUA RESIDENCES

PALATIAL STUDIO WITH DESIGNER PRIVATE POOL

**BEDROOM WITH EN-SUITE BATHROOM BALCONY** 

**DESIGNER PRIVATE POOL** 

LIVING / DINING

224

BATH

1 BHK WITH DESIGNER PRIVATE POOL

L-SHAPED FULLY BRANDED KITCHEN GUEST POWDER FITTED KITCHEN

**EQUIPMENT** 

**BATHROOM** 

**DEDICATED** 

**BEDROOM WITH** LAUNDRY ROOM EN-SUITE BATHROOM

**TERRACE BALCONY** 

**DESIGNER** PRIVATE PPOL

OUTDOOR LOUNGE SPACE