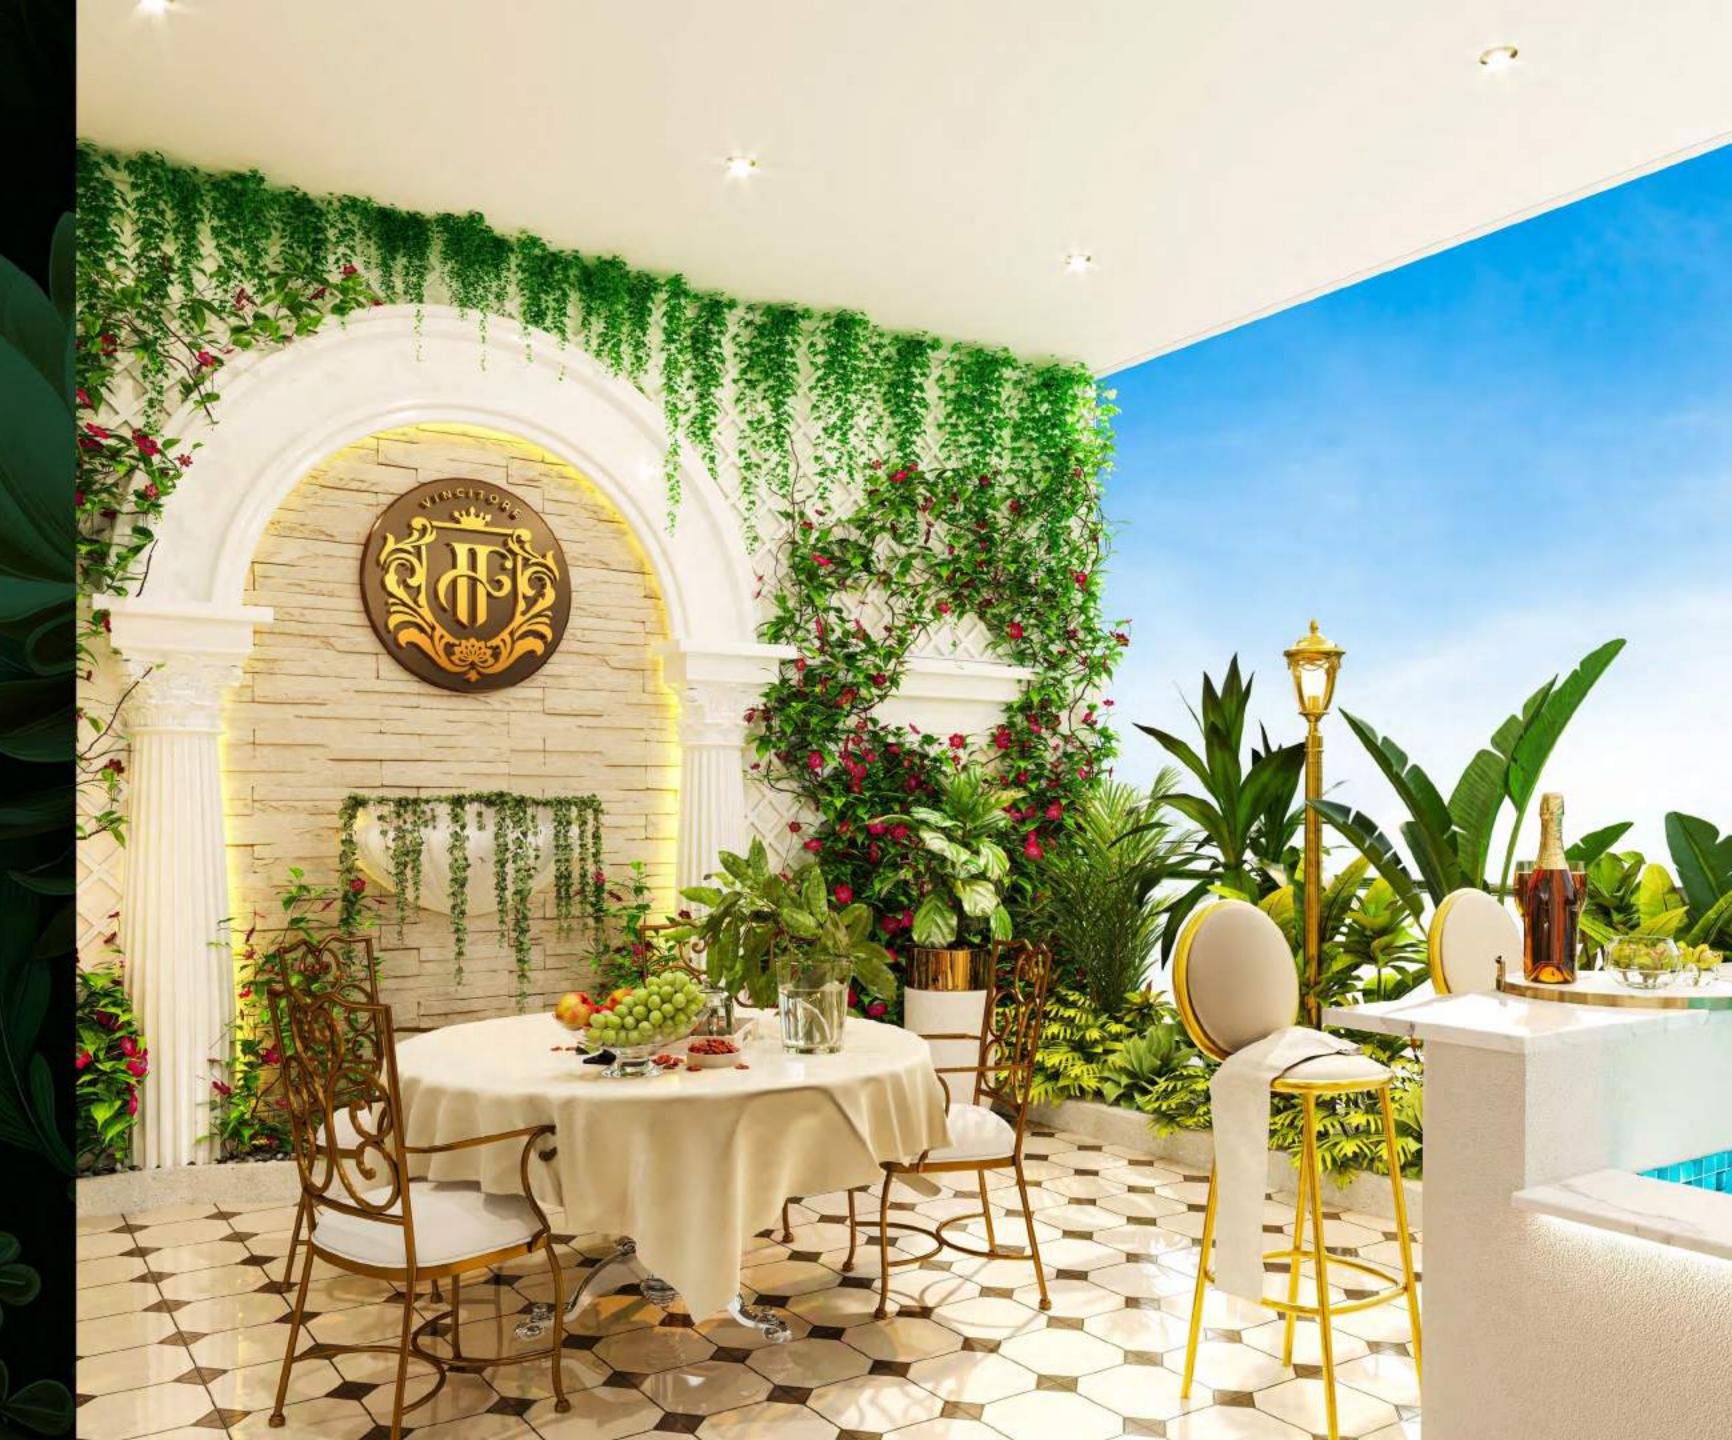

# GRAND ATRIUM

Adorned with signature classic European architecture and double-heighted archways, Eden's Grand Atrium stands as the crowning jewel of Aqua Flora's paradisiacal experience. Indulge in the art of grand entrances as superior craftsmanship and gleaming gold columns, pave the way for a truly memorable escape into paradise.

CLASSIC EUROPEAN CRAFTSMANSHIP WITH GLIMMERING GOLD DETAIL

PLUSH FOLIAGE-RICH INTERIORS WITH CASCADING WATERFALLS

MARBLE COLUMNS AND INTRICATELY CARVED ARCHWAYS