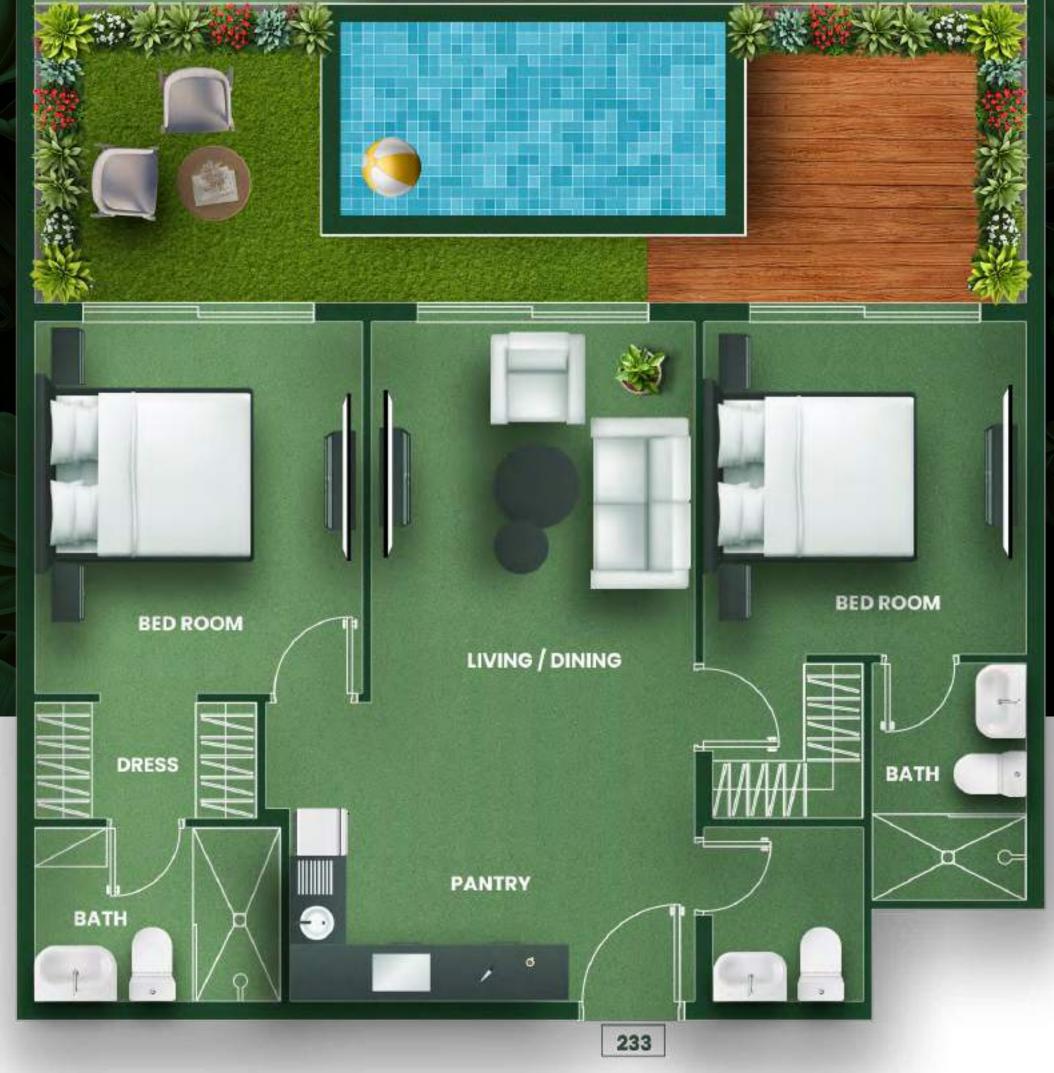

## AQUA VIILAS

3.5 BHK WITH DESIGNER PRIVATE POOL

BED ROOM

STORE

PANTRY

LIVING/DINING

104

**CLOSED FULLY** FITTED KITCHEN

BRANDED KITCHEN **EQUIPMENT** 

**MULTI-UTLITY SPACE** 

FOR KIDS/MAID/STORE BATHROOM

4 FULL

3 BEDROOM WITH **EN-SUITE BATHROOMS** 

PRIVATE BALCONY LAVISH TERRACE **ACCESS ALL ROOM** 

**GARDEN** 

BED ROOM

BED ROOM

PASSAGE

**DESIGNER** PRIVATE POOL WITH PATIO DECK

TERRACE GARDEN **WITH PARTY LAWN** 

**OUTDOOR SUN LOUNGERS** 