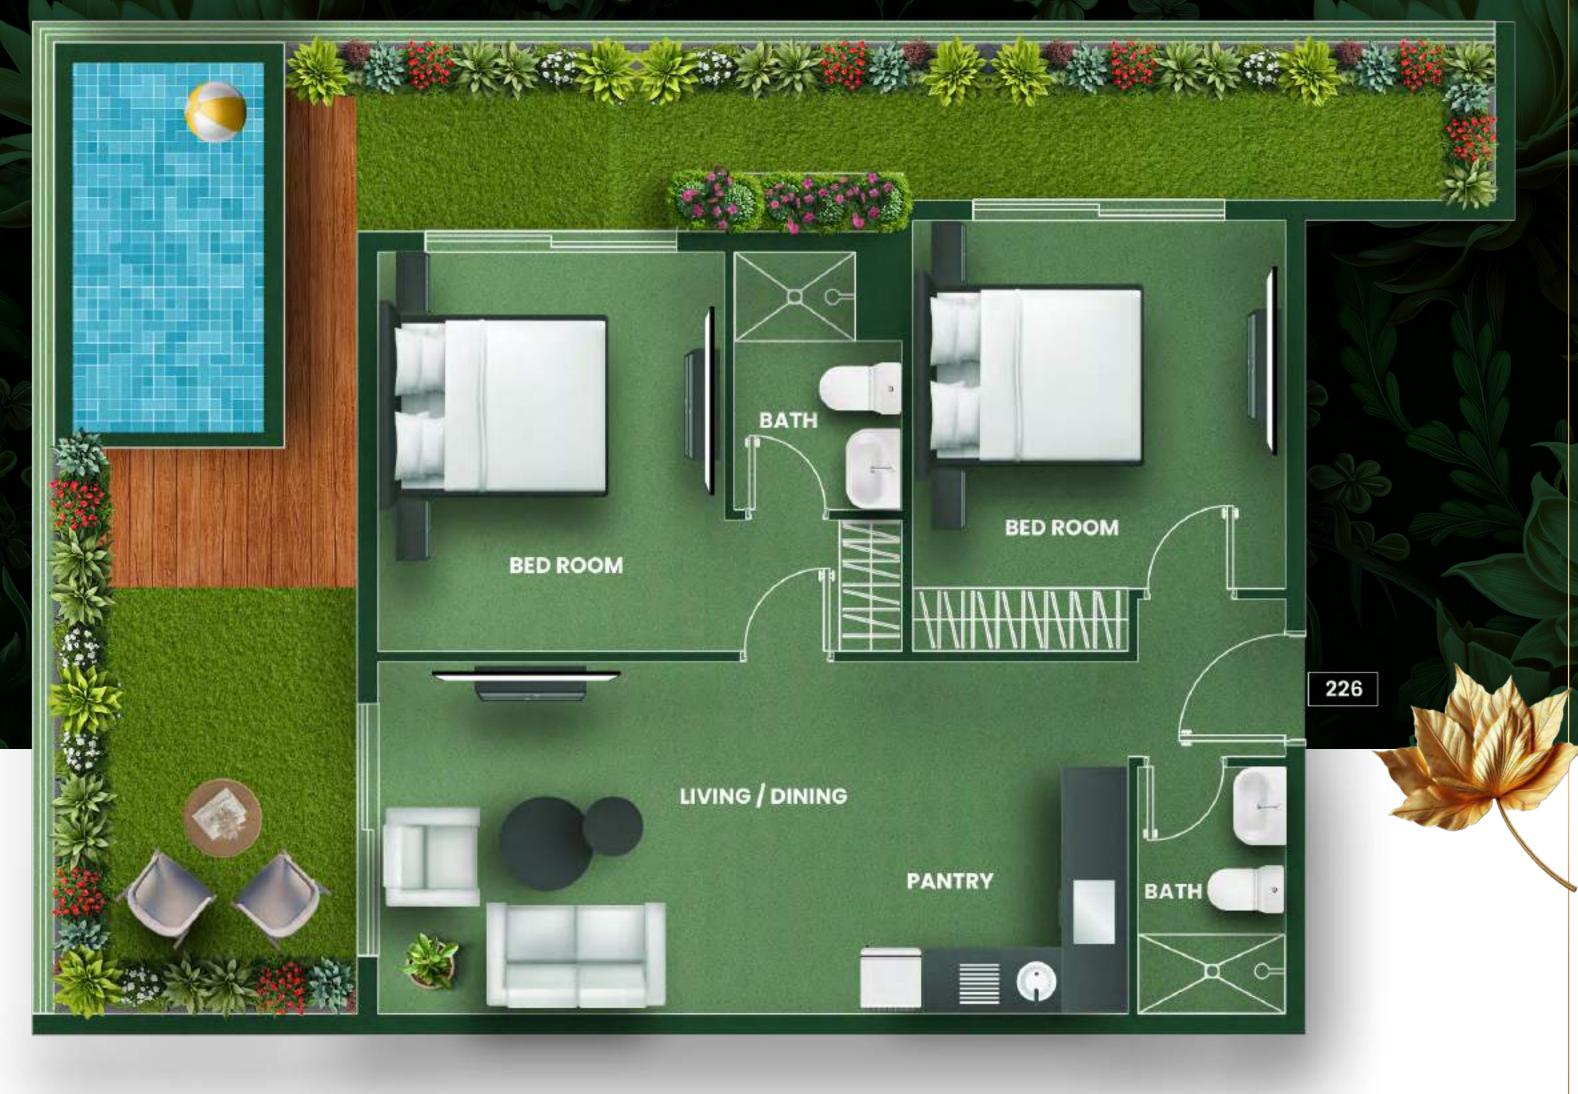

# RESIDENCES

2 BHK WITH DESIGNER PRIVATE POOL

FITTED KITCHEN

**EQUIPMENT** 

**BEDROOM WITH** 

BATHROOM EN-SUITE BATHROOM BALCONY

PRIVATE POOL

220

LIVING / DINING

BED ROOM

2 BHK WITH DESIGNER PRIVATE POOL & TERRACE GARDEN

L-SHAPED FULLY FITTED KITCHEN

**BRANDED KITCHEN BATHROOM EQUIPMENT** 

2 FULL

MASTER BEDROOM WITH **EN-SUITE BATHROOM** 

L-SHAPE TERRACE **BALCONY** 

PRIVATE BALCONY ACCESS ALL ROOM PRIVATE POOL

**DESIGNER** 

OUTDOOR **LOUNGE SPACE** 

LAVISH TERRACE **GARDEN** 