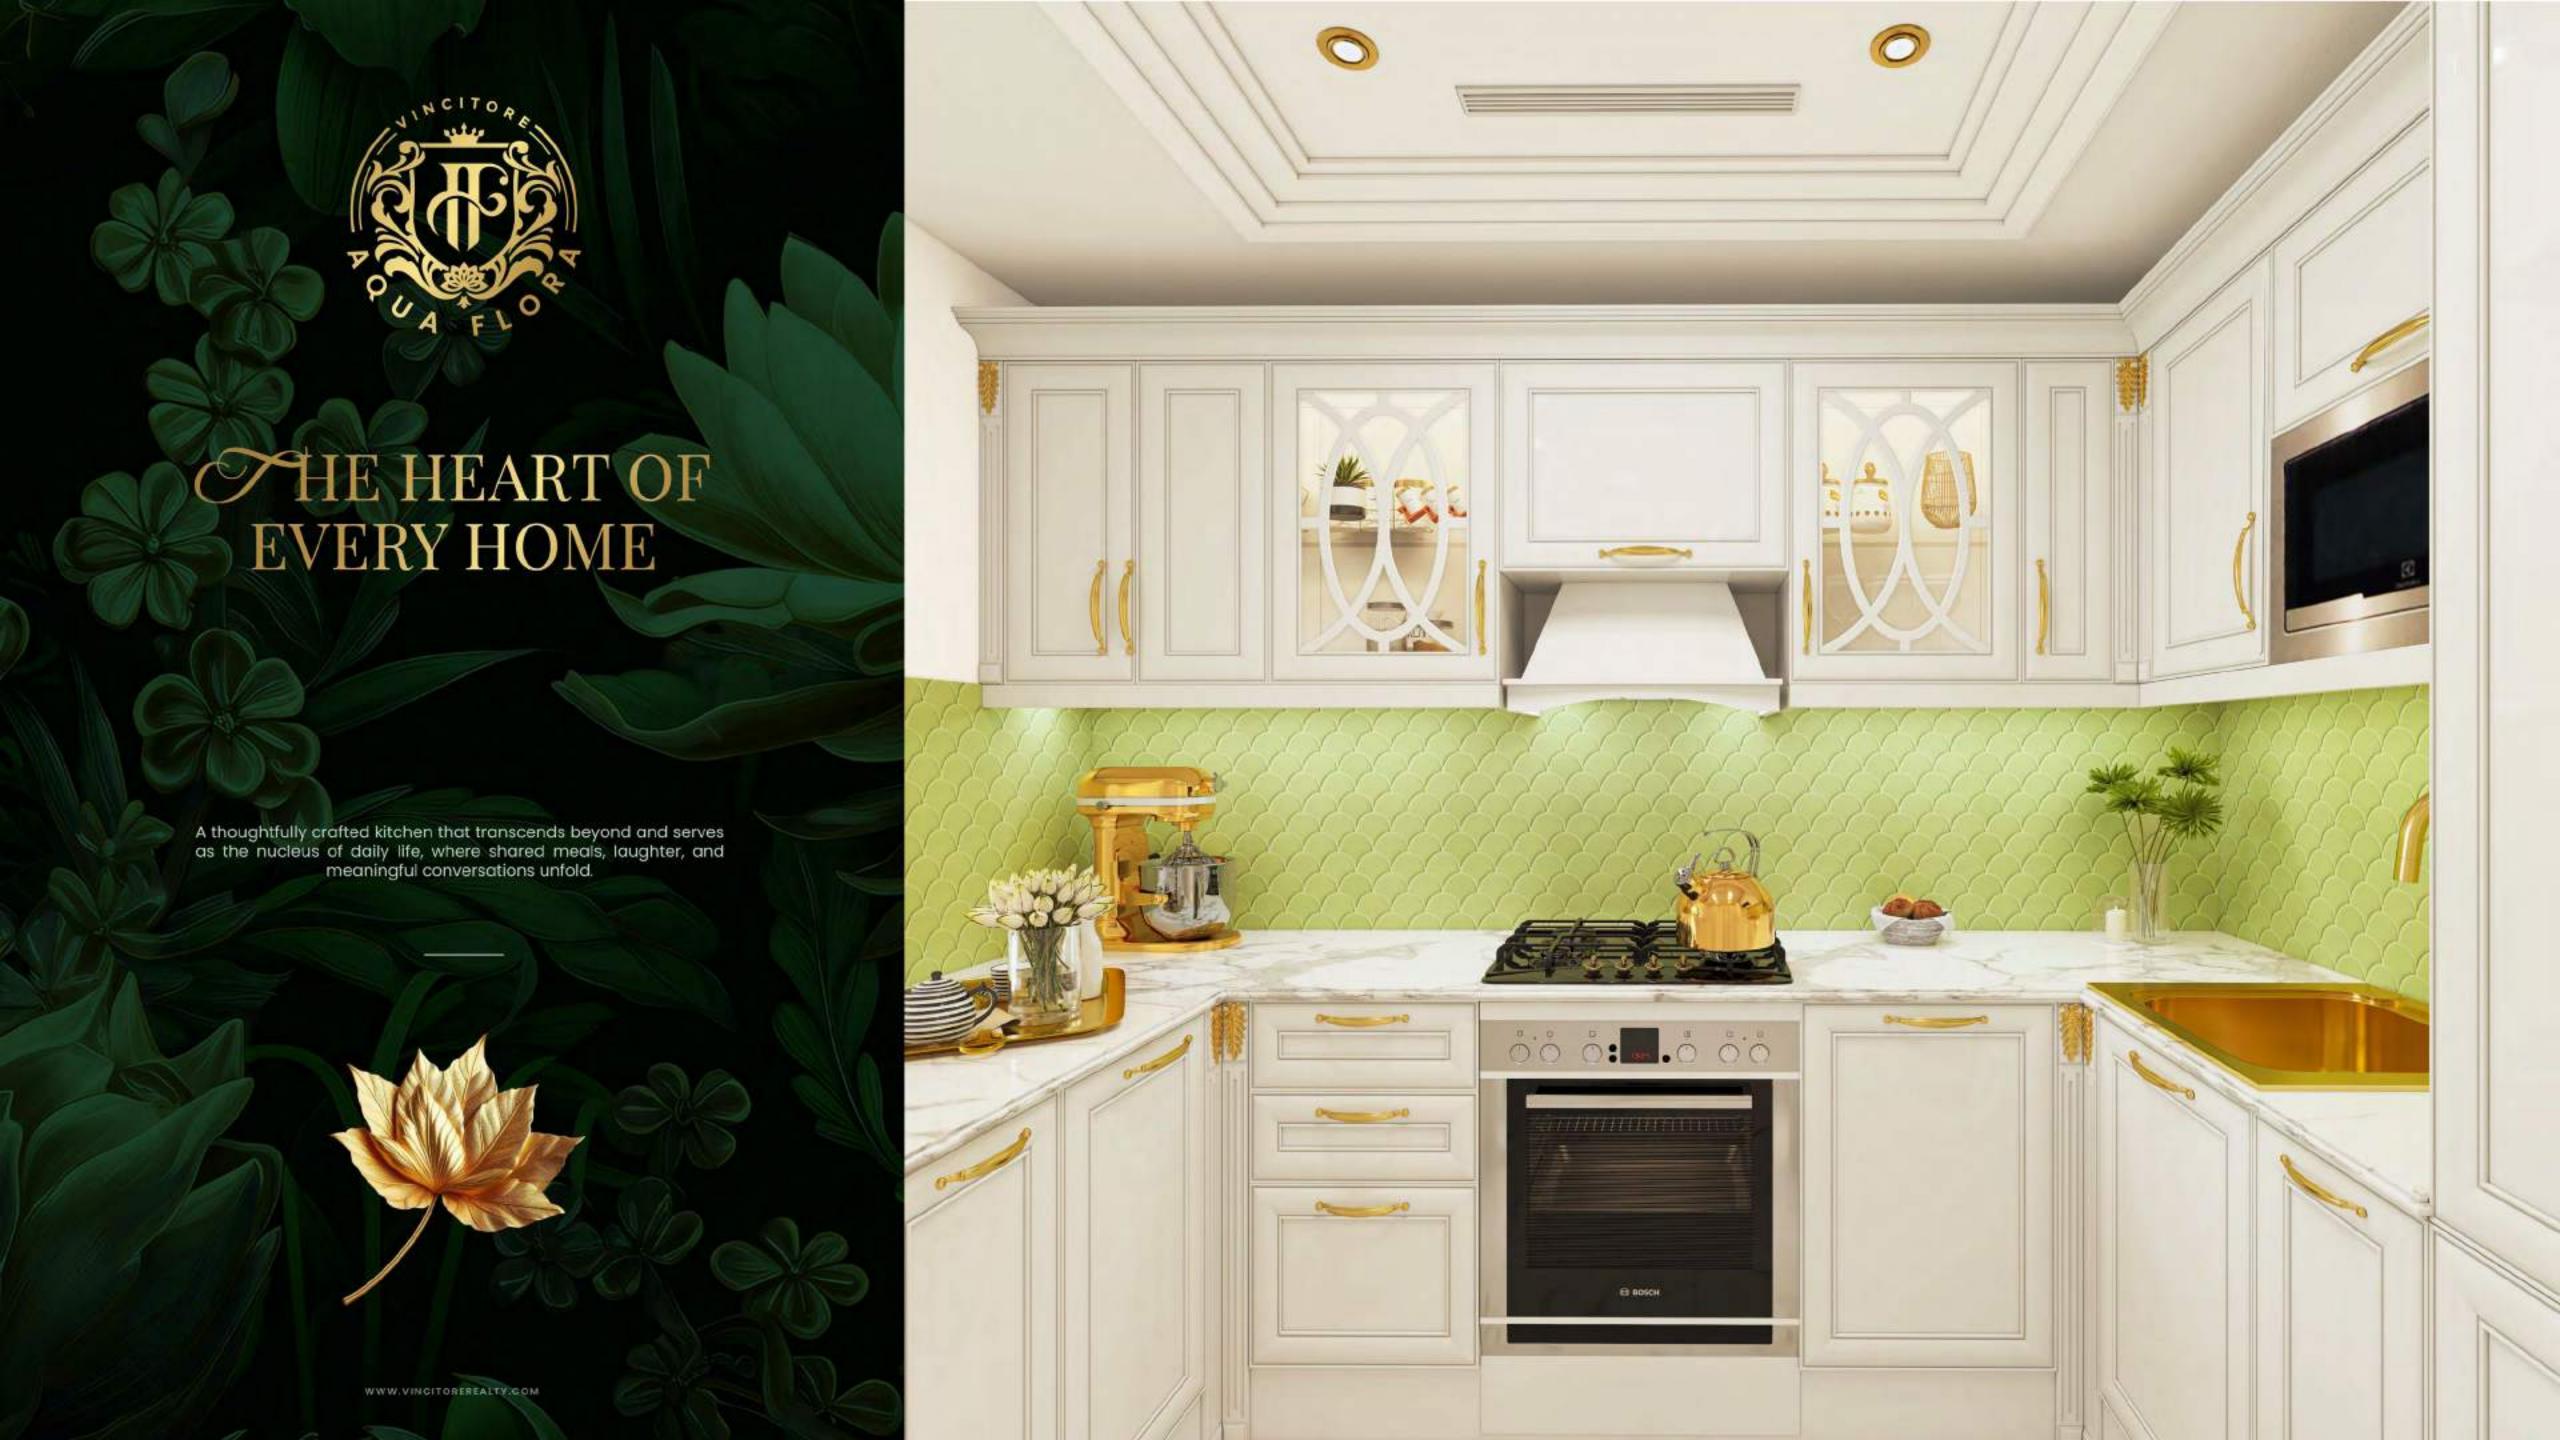

L-SHAPED FULLY BRANDED KITCHEN GUEST POWDER FITTED KITCHEN

**EQUIPMENT** 

**BATHROOM** 

**DEDICATED** 

**BEDROOM WITH** LAUNDRY ROOM EN-SUITE BATHROOM

**TERRACE BALCONY** 

**DESIGNER** PRIVATE PPOL

OUTDOOR LOUNGE SPACE