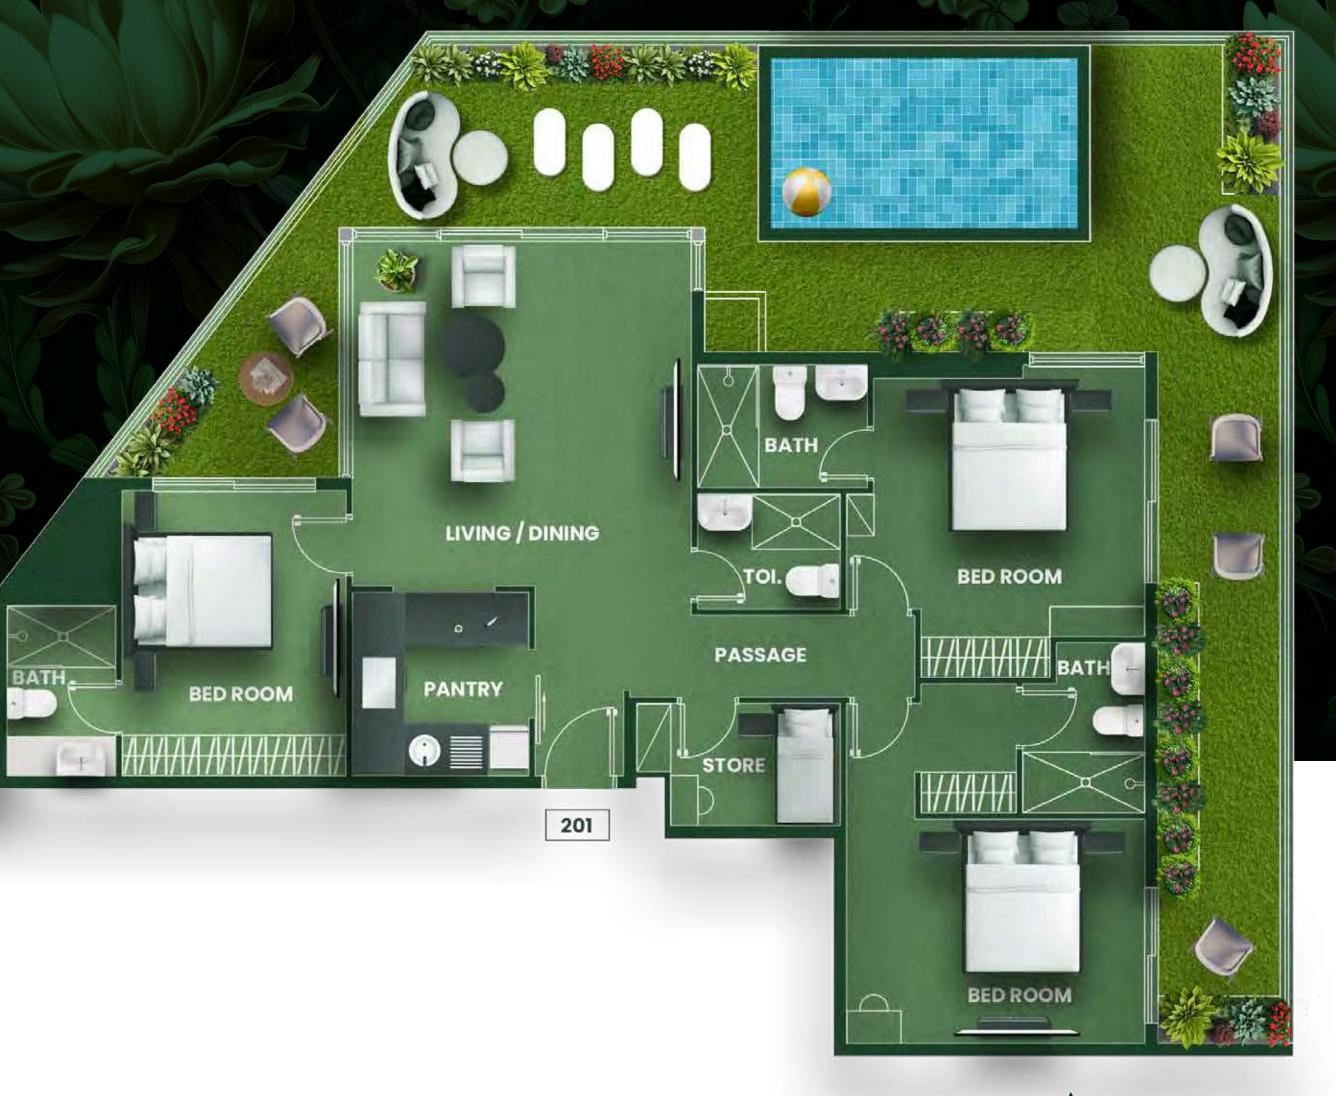

# RESIDENCES

2 BHK WITH DESIGNER PRIVATE POOL

FITTED KITCHEN

**EQUIPMENT** 

**BEDROOM WITH** 

BATHROOM EN-SUITE BATHROOM BALCONY

PRIVATE POOL

220

LIVING / DINING

BED ROOM

2 BHK WITH DESIGNER PRIVATE POOL & TERRACE GARDEN

L-SHAPED FULLY FITTED KITCHEN

**BRANDED KITCHEN BATHROOM EQUIPMENT** 

2 FULL

MASTER BEDROOM WITH **EN-SUITE BATHROOM** 

L-SHAPE TERRACE **BALCONY** 

PRIVATE BALCONY ACCESS ALL ROOM PRIVATE POOL

**DESIGNER** 

OUTDOOR **LOUNGE SPACE** 

LAVISH TERRACE **GARDEN** 