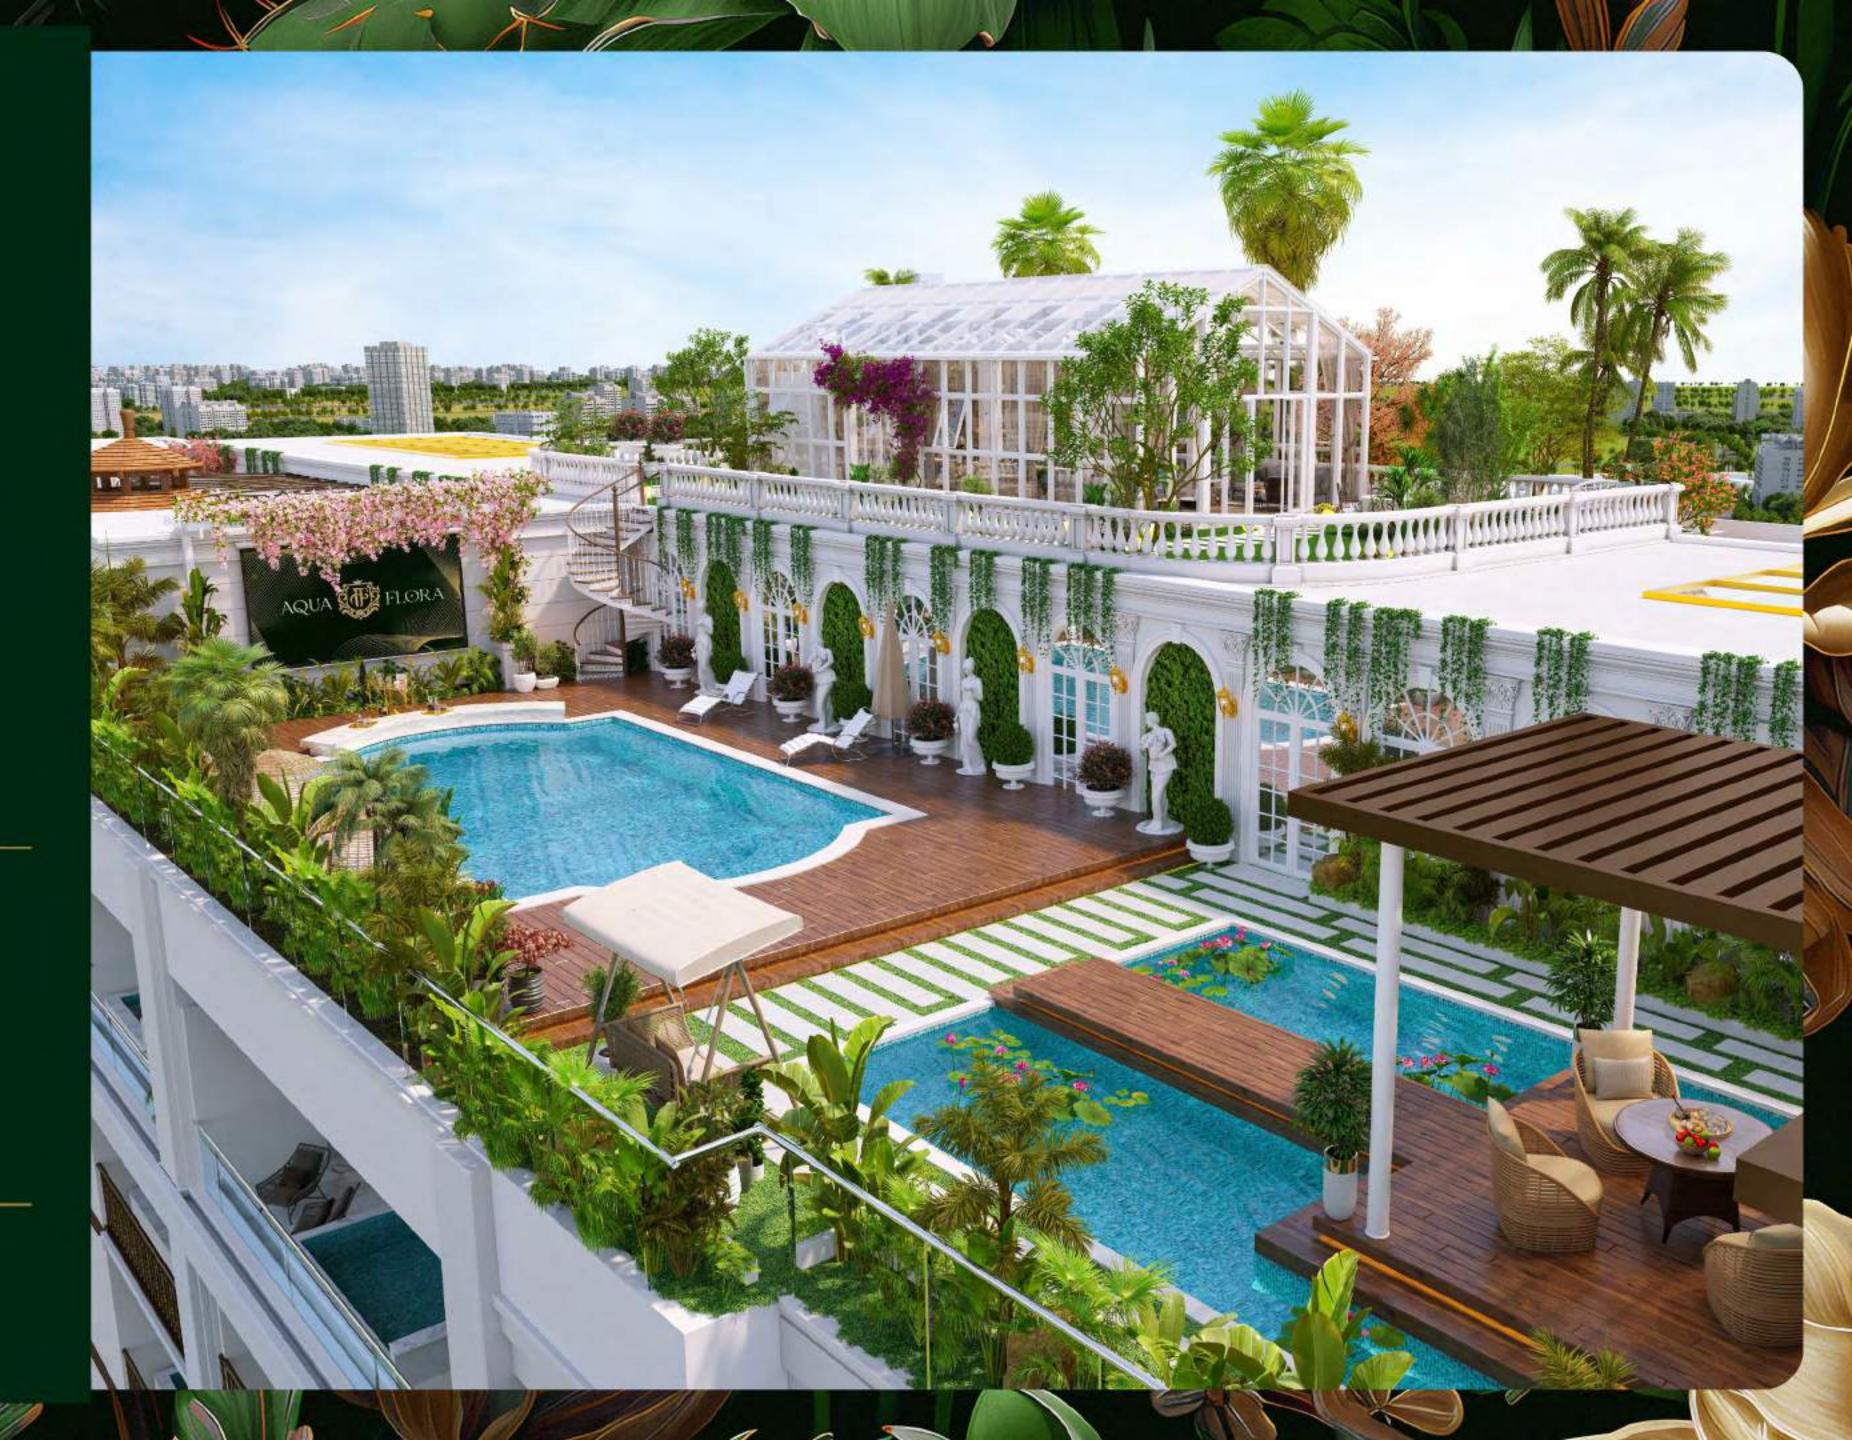

# ESCAPE THE ORDINARY IN ATURE'S SANCTUARY

Vincitore Aqua Flora is Dubai's first-ever residential project to feature 8 experiential gardens. Designed to offer residents a sanctuary that aligns with their evolving lifestyle aspirations, it pledges to redefine contemporary living standards.

## ATOPIA .

A SOUL-STIRRING JOURNEY TO PARADISE.

Utopia offers an abundance of exotic, retreat-inspired experiences, across plush green landscapes, inviting you to embrace the new realm of paradise living.

### CAPHIRE

OASIS POOL

Soak up the sun, unwind with a leisurely swim, and savor moments of relaxation with this ultimate aquatic escape surrounded by lush landscaping and chic lounge areas.

surroundings and plush loungers await, offering the perfect retreat from the hustle and bustle of everyday life.

PLUSH LOUNGE CHAIRS

Sink into serenity as you relax in the sunken seating area, enveloped by lush surroundings and the gentle sounds of soothing waters.

PLUSH CUSHIONS

CROCK WATERFALLS Immerse yourself in nature's embrace as the cascading rock waterfall serenades your senses, a symphony of tranquility in motion.

NATURAL LANDSCAPING

SOOTHING WATERFALL

ZEN ZEN

Let the bubbling waters soothe your senses you as you soak in luxury, embracing a tranquil escape amidst nature's embrace.

IDE BUILT

TEMPERATURE CONTROL

BUILT-IN SEATING HYDROTHERAPY JETS