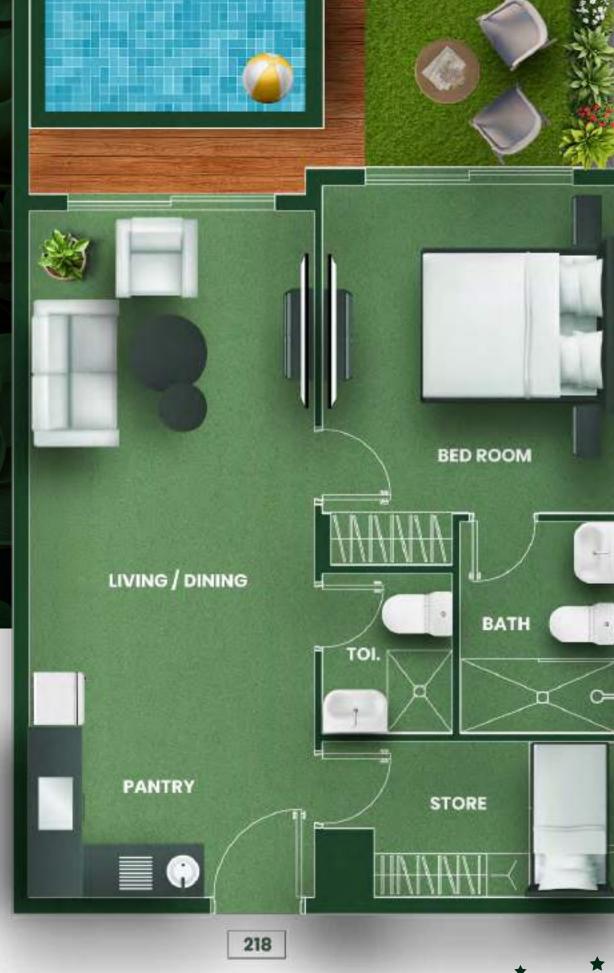

## AQUA RESIDENCES

PALATIAL STUDIO WITH DESIGNER PRIVATE POOL

**BEDROOM WITH EN-SUITE BATHROOM BALCONY** 

**DESIGNER PRIVATE POOL** 

LIVING / DINING

224

BATH

1 BHK WITH DESIGNER PRIVATE POOL