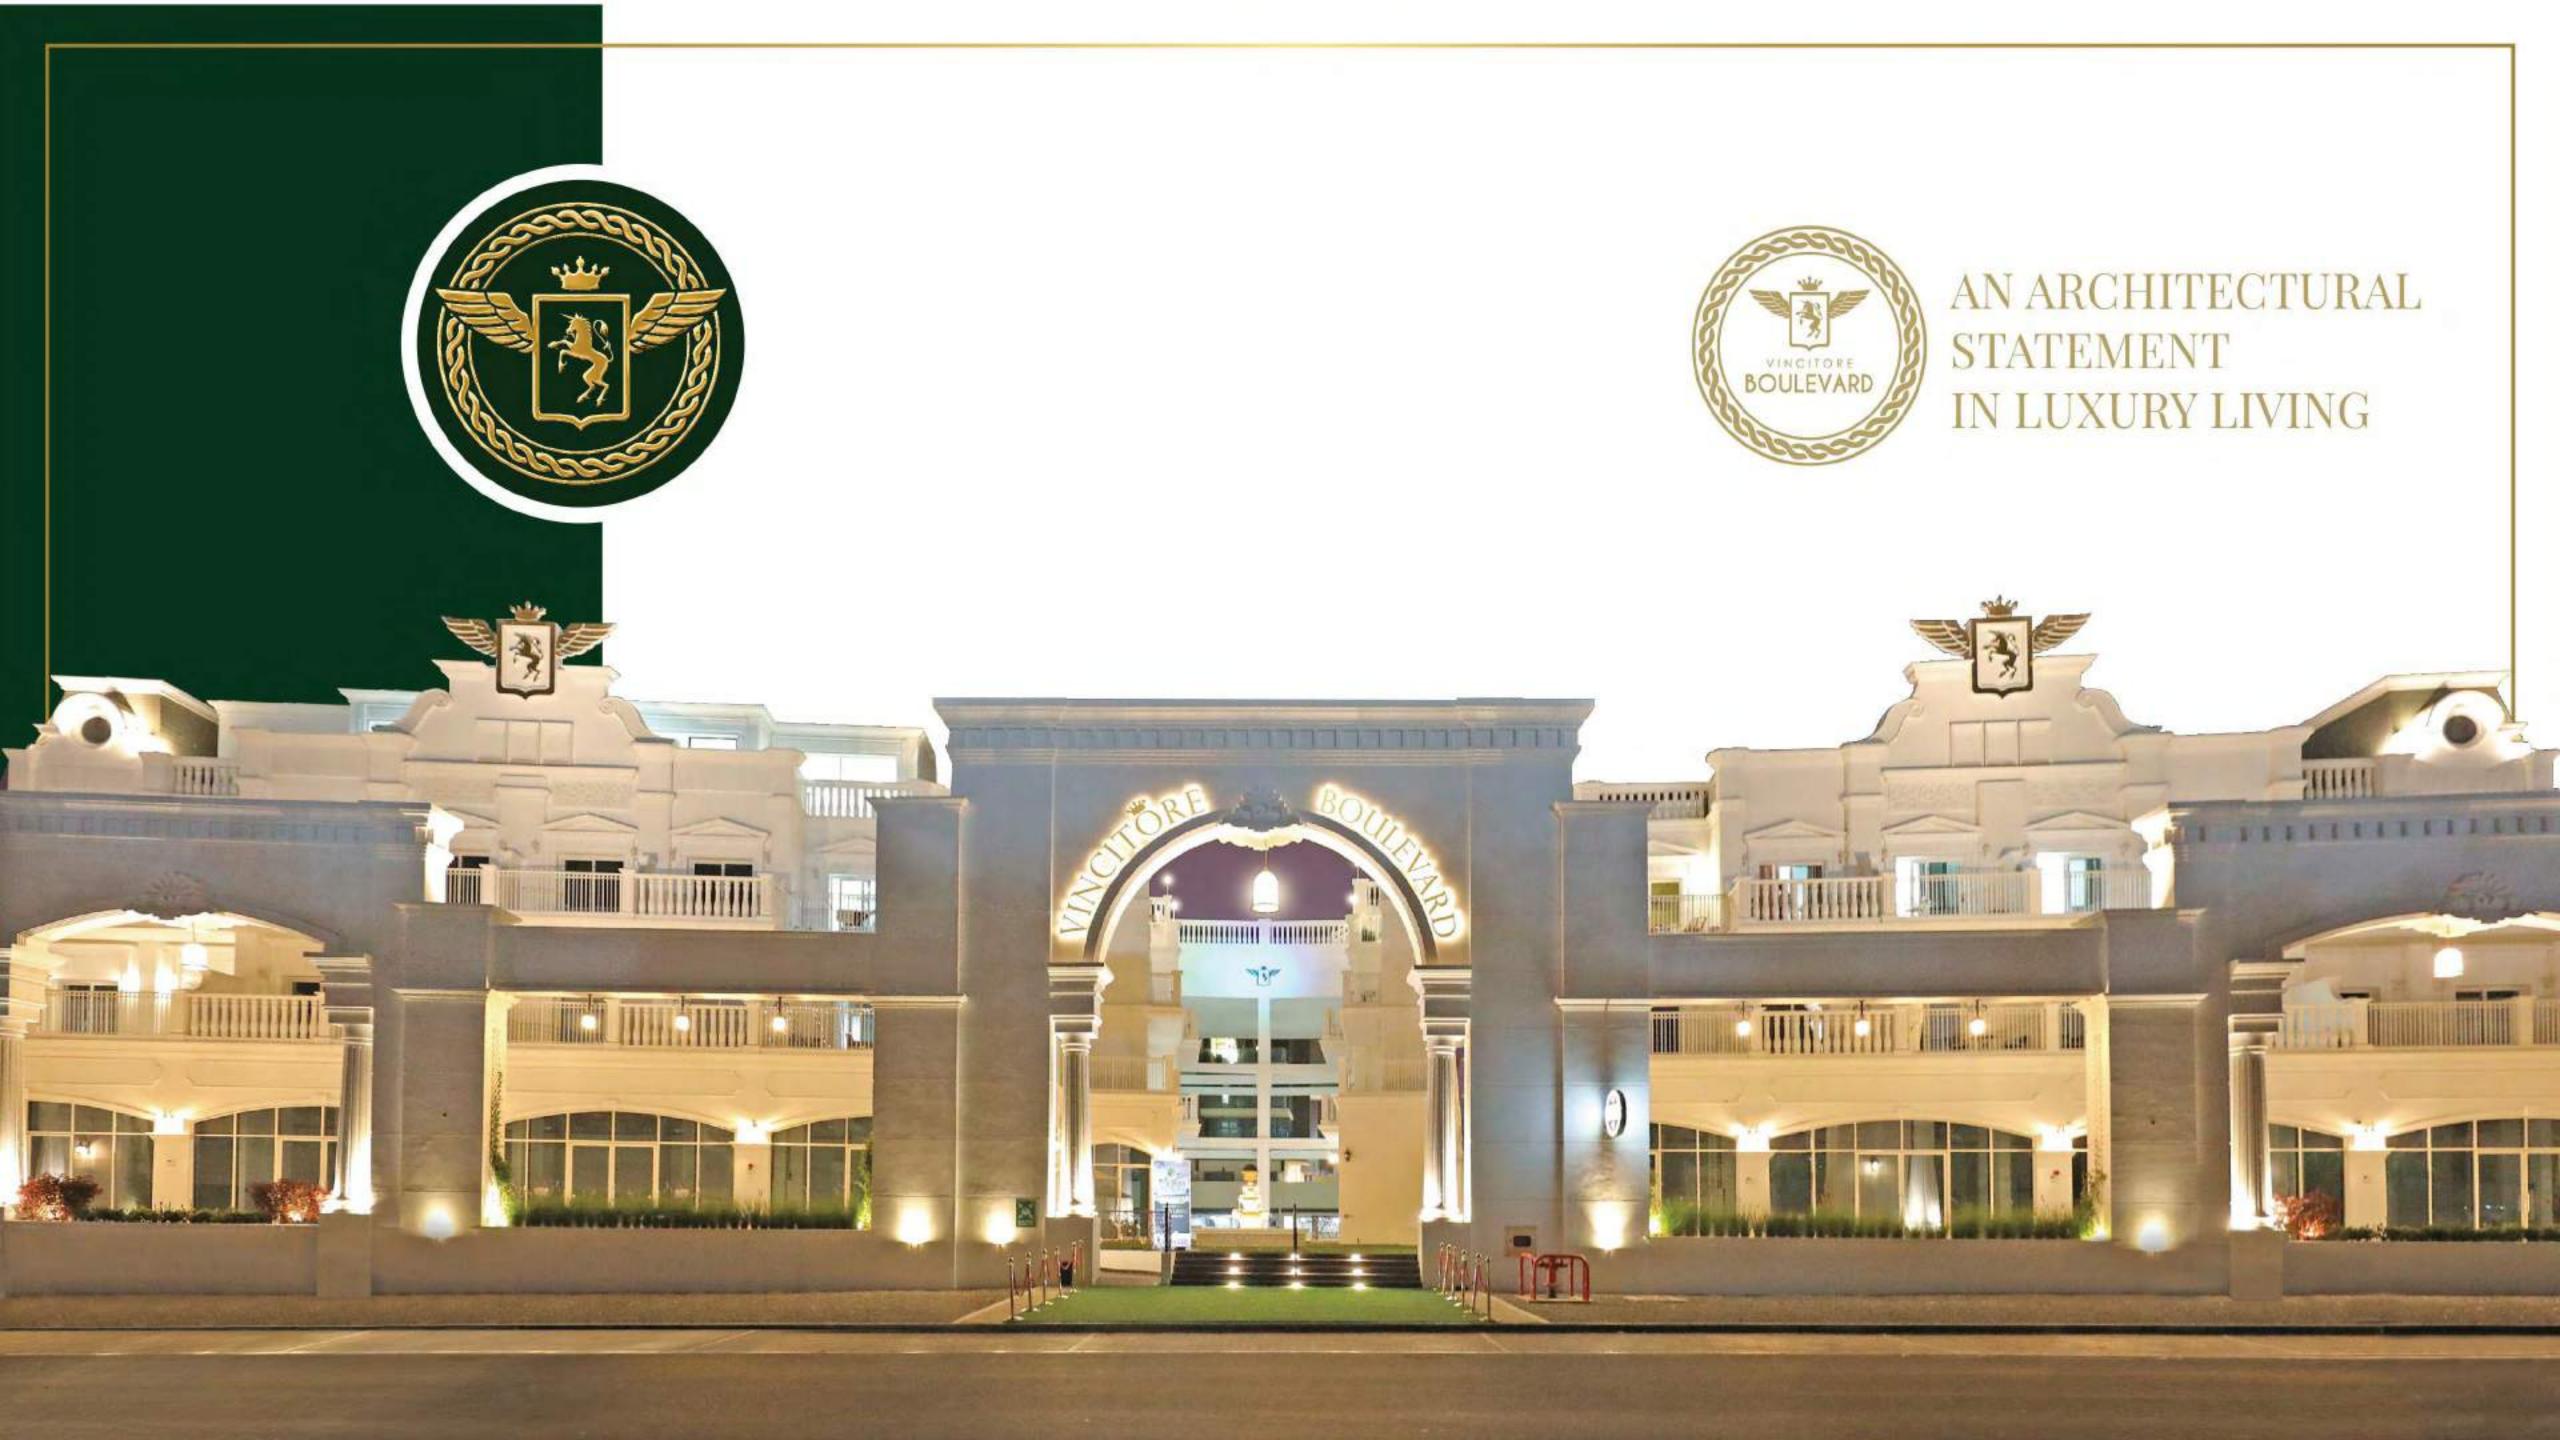

Palatial Double-height lobby

Handcrafted mural & tailor-made chandelier for entrance and lift lobby

Custom-designed branded elevators and gypsum ceilings

60 ft. long temperature controlled Pool

Vincitore Boulevard breaks away from the norm of glass towers, offering a picturesque European colonial style with inviting public spaces, subtle lighting, and soothing water features. The luxury apartments boast lavish carvings, elegant proportions, and seamless indoor-outdoor flow. Positioned opposite the Guinness World Record-holding Miracle Garden, it redefines luxury living in the heart of Dubai.