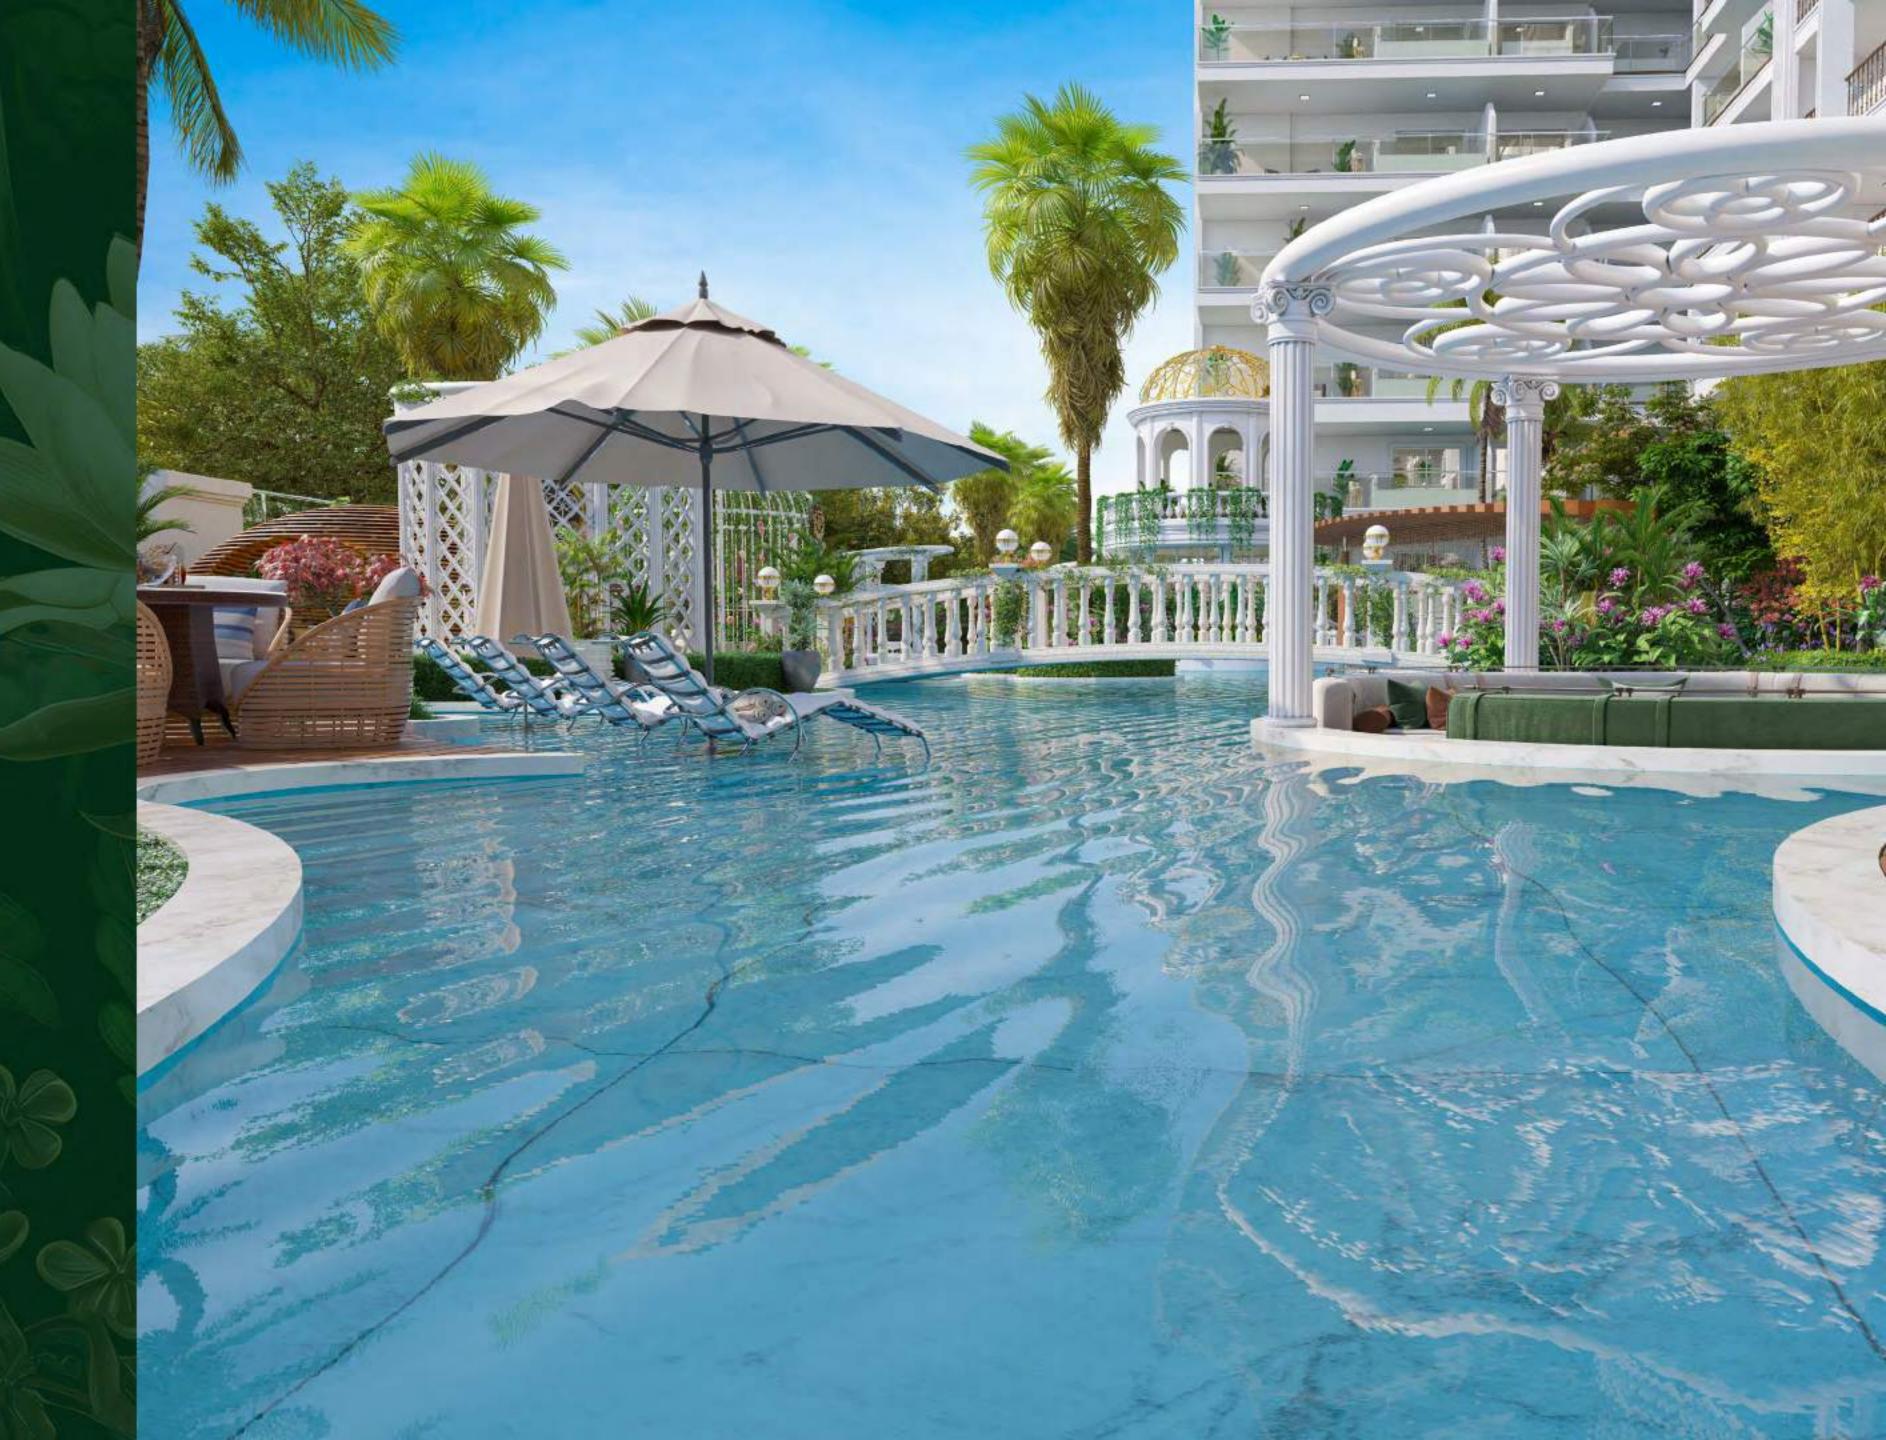

### CAPHIRE

OASIS POOL

Soak up the sun, unwind with a leisurely swim, and savor moments of relaxation with this ultimate aquatic escape surrounded by lush landscaping and chic lounge areas.

surroundings and plush loungers await, offering the perfect retreat from the hustle and bustle of everyday life.

PLUSH LOUNGE CHAIRS

Sink into serenity as you relax in the sunken seating area, enveloped by lush surroundings and the gentle sounds of soothing waters.

PLUSH CUSHIONS

CROCK WATERFALLS Immerse yourself in nature's embrace as the cascading rock waterfall serenades your senses, a symphony of tranquility in motion.

NATURAL LANDSCAPING

SOOTHING WATERFALL

ZEN ZEN

Let the bubbling waters soothe your senses you as you soak in luxury, embracing a tranquil escape amidst nature's embrace.

IDE BUILT

TEMPERATURE CONTROL

BUILT-IN SEATING HYDROTHERAPY JETS