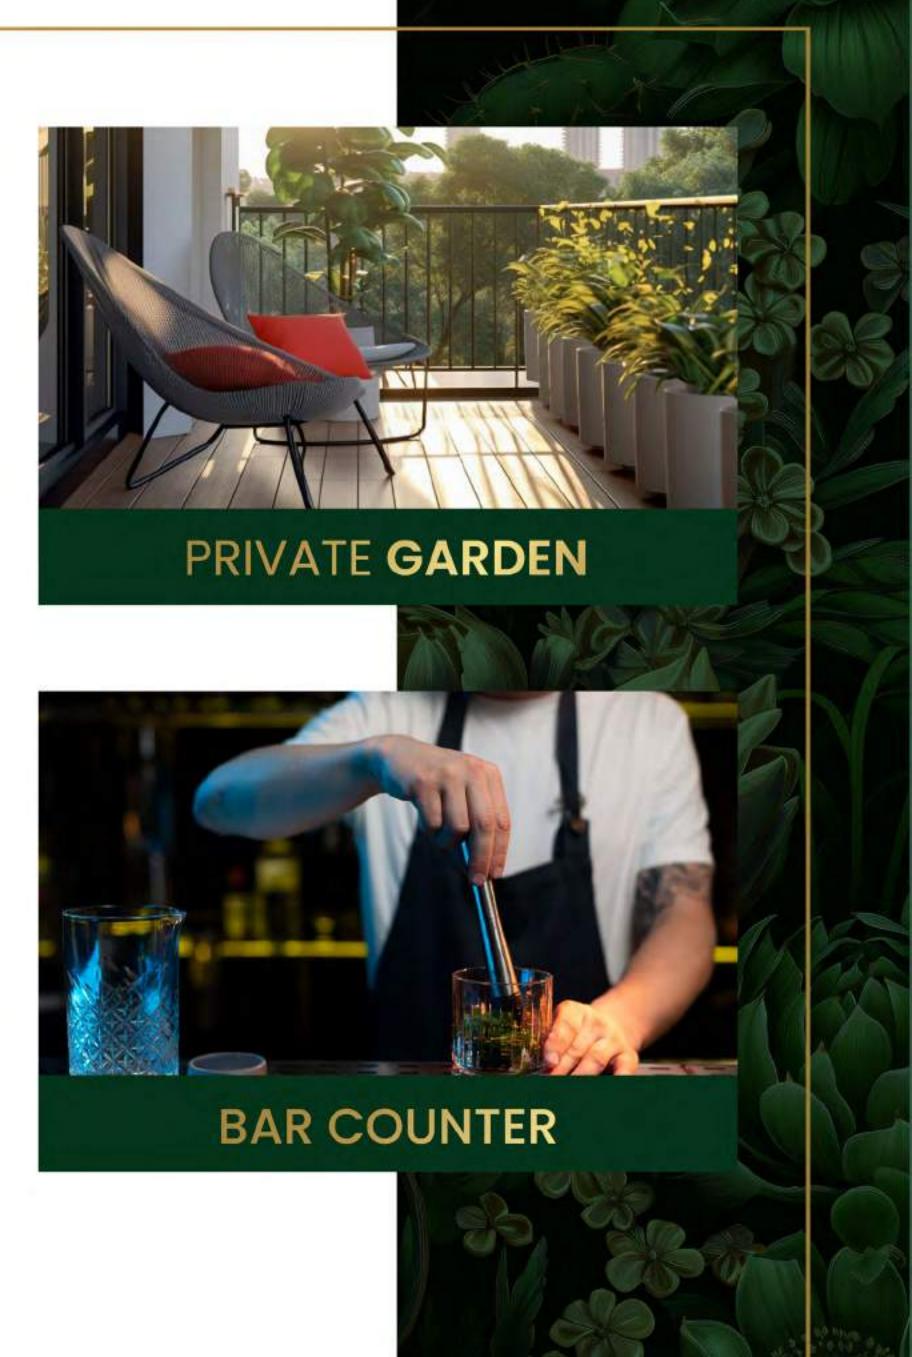

## APARADISE

ON ALL FRONTS

Direct Access to 360,000 sq. Ft. Community Garden

Project Located
2 Mins from Upcoming
Metro Station

Centrally Located with Direct
Access to Main Roads of Dubai:
Umm Suqeim, Al Khail and
Sheikh Zayed Road

Project location with 3 sides garden view