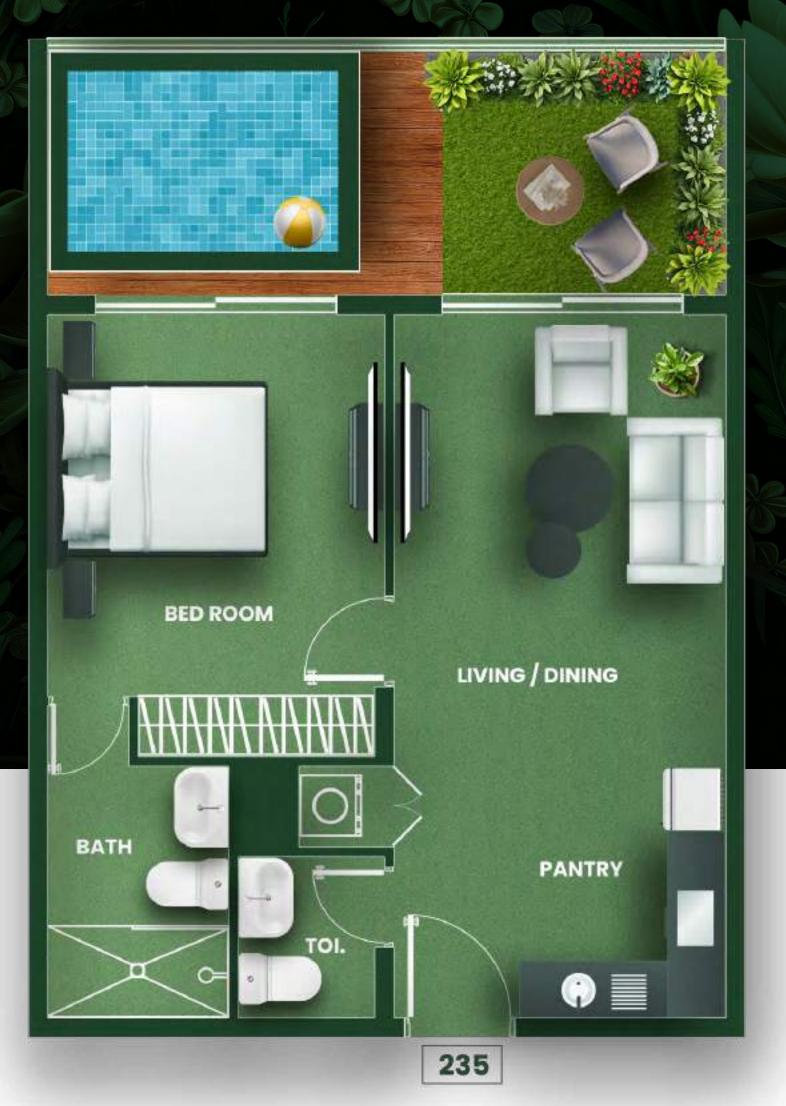

## AQUA RESIDENCES

PALATIAL STUDIO WITH DESIGNER PRIVATE POOL

**BEDROOM WITH EN-SUITE BATHROOM BALCONY** 

**DESIGNER PRIVATE POOL** 

LIVING / DINING

224

BATH

1 BHK WITH DESIGNER PRIVATE POOL

L-SHAPED FULLY BRANDED KITCHEN GUEST POWDER FITTED KITCHEN

**EQUIPMENT** 

**BATHROOM** 

**DEDICATED** 

**BEDROOM WITH** LAUNDRY ROOM EN-SUITE BATHROOM

**TERRACE BALCONY** 

**DESIGNER** PRIVATE PPOL

OUTDOOR LOUNGE SPACE