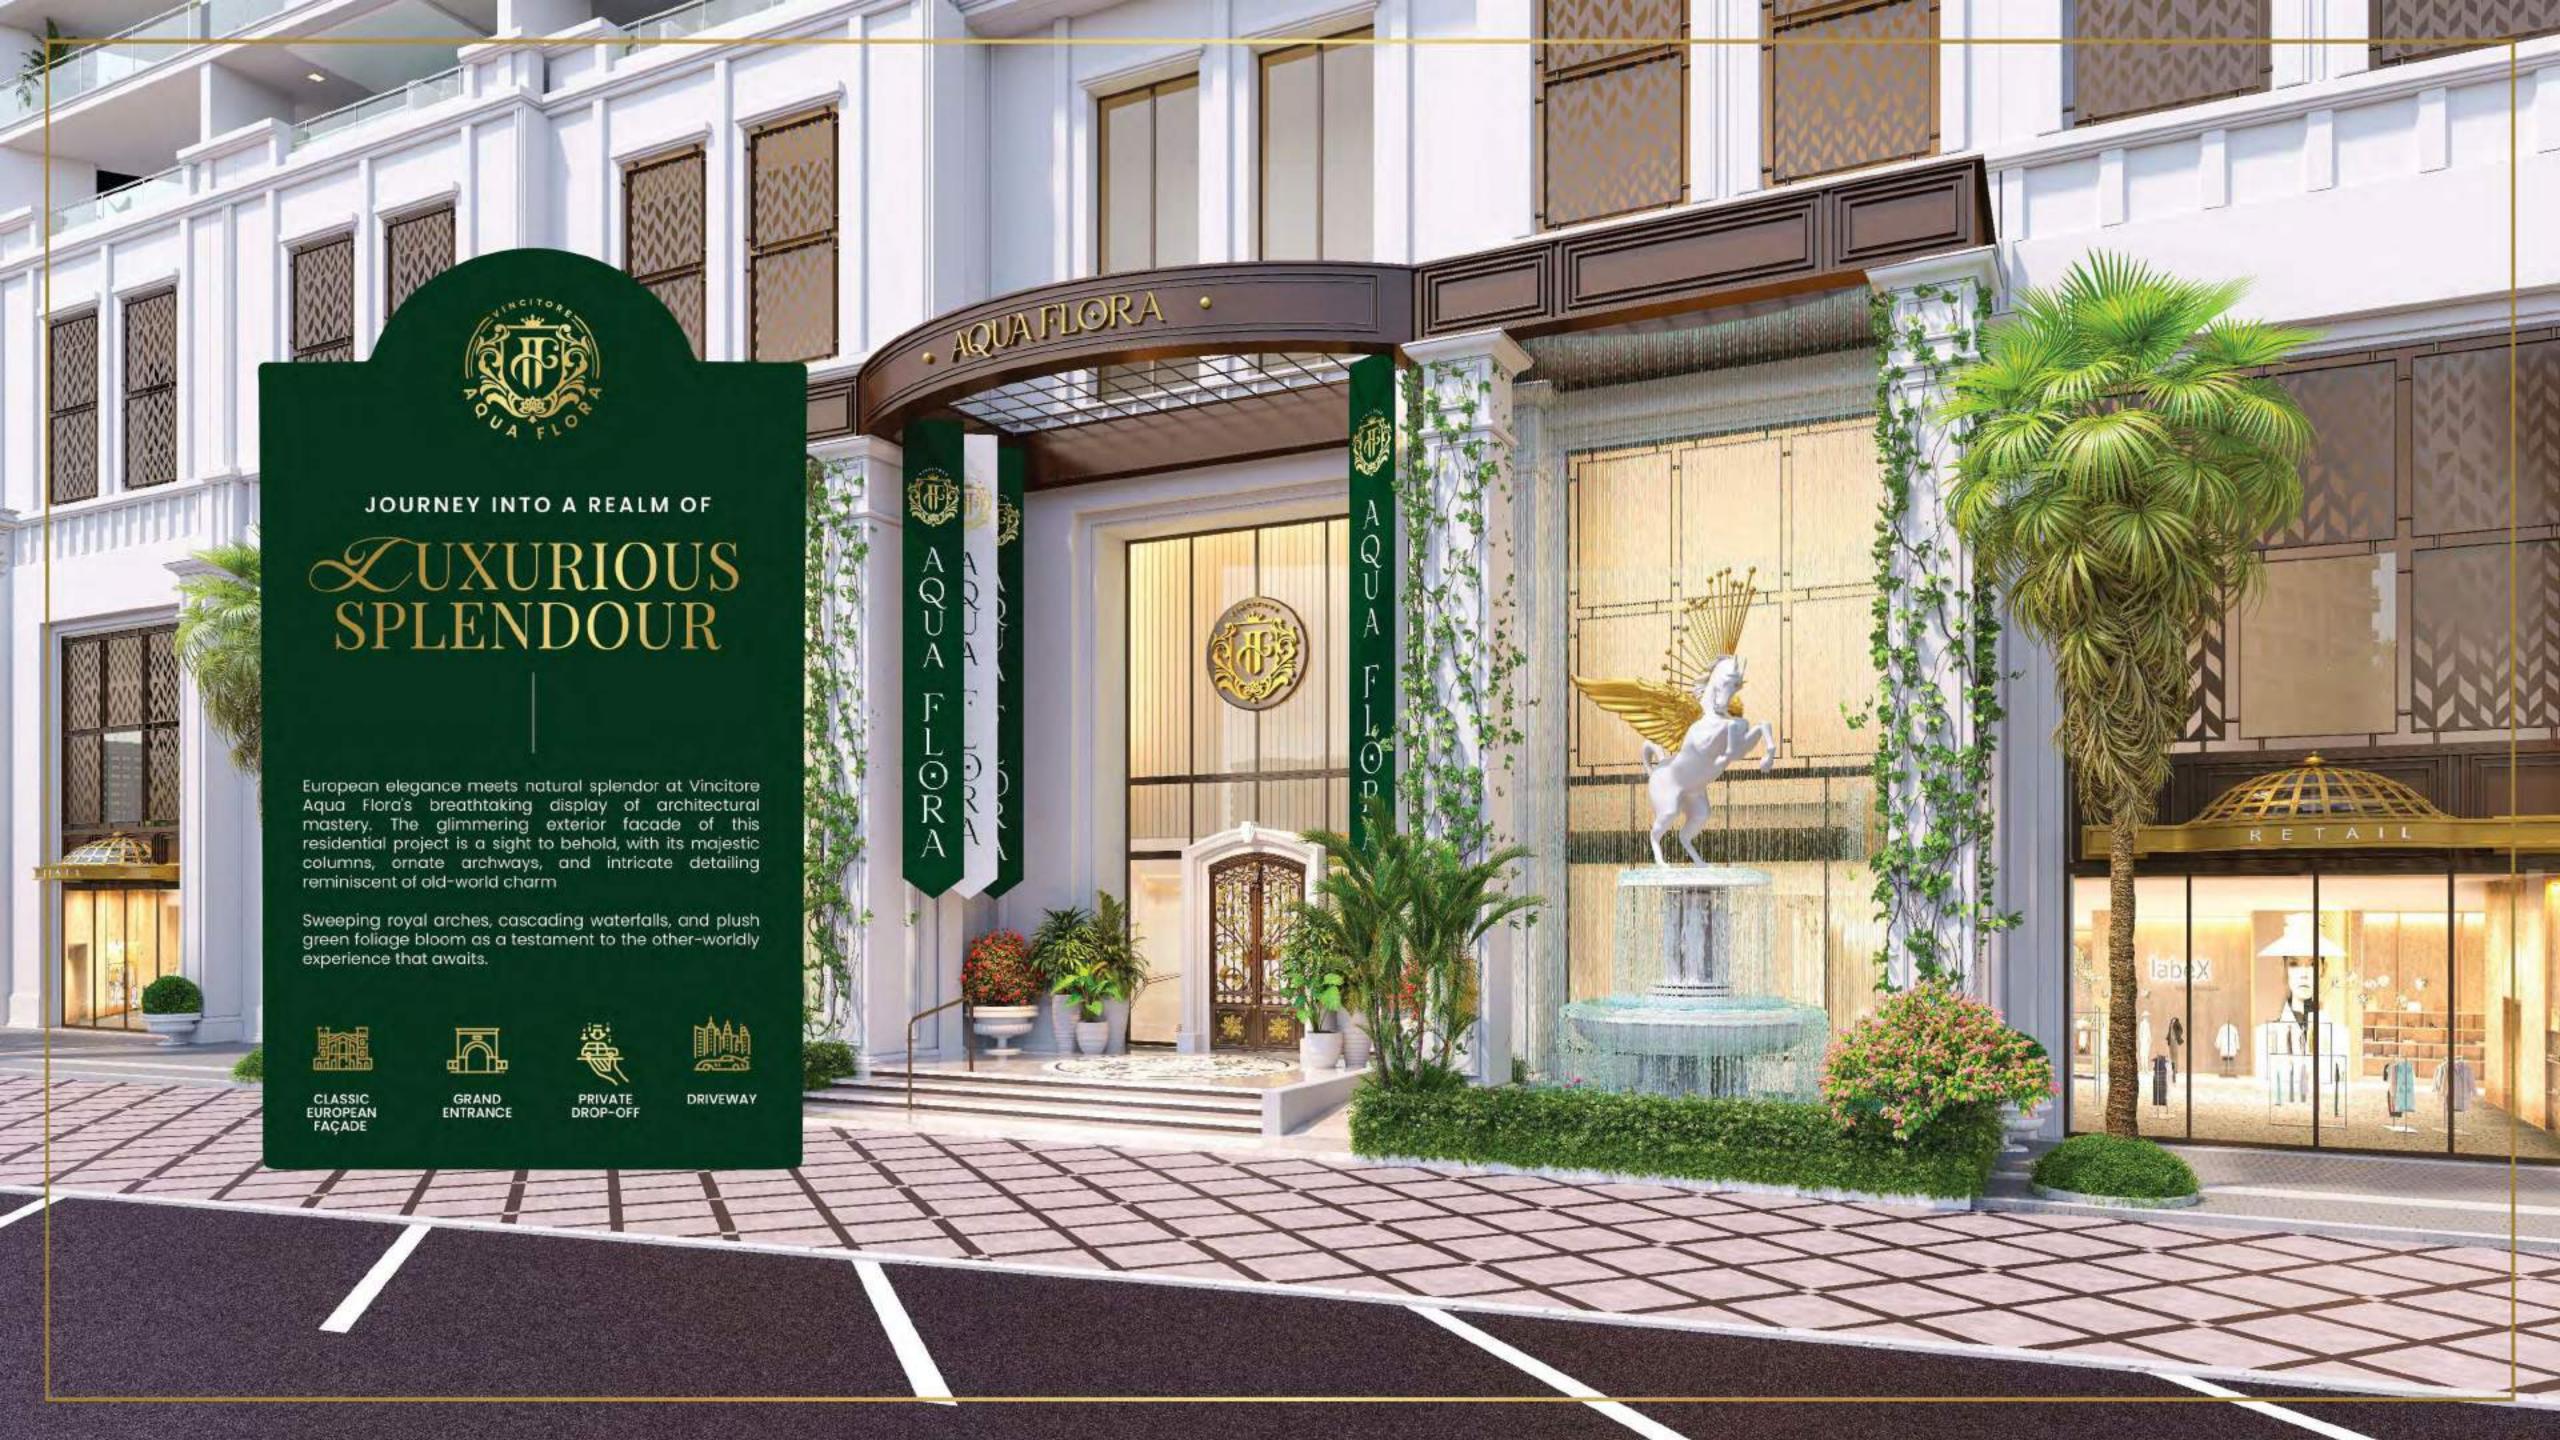

# GRAND ATRIUM

Adorned with signature classic European architecture and double-heighted archways, Eden's Grand Atrium stands as the crowning jewel of Aqua Flora's paradisiacal experience. Indulge in the art of grand entrances as superior craftsmanship and gleaming gold columns, pave the way for a truly memorable escape into paradise.

CLASSIC EUROPEAN CRAFTSMANSHIP WITH GLIMMERING GOLD DETAIL

PLUSH FOLIAGE-RICH INTERIORS WITH CASCADING WATERFALLS

MARBLE COLUMNS AND INTRICATELY CARVED ARCHWAYS