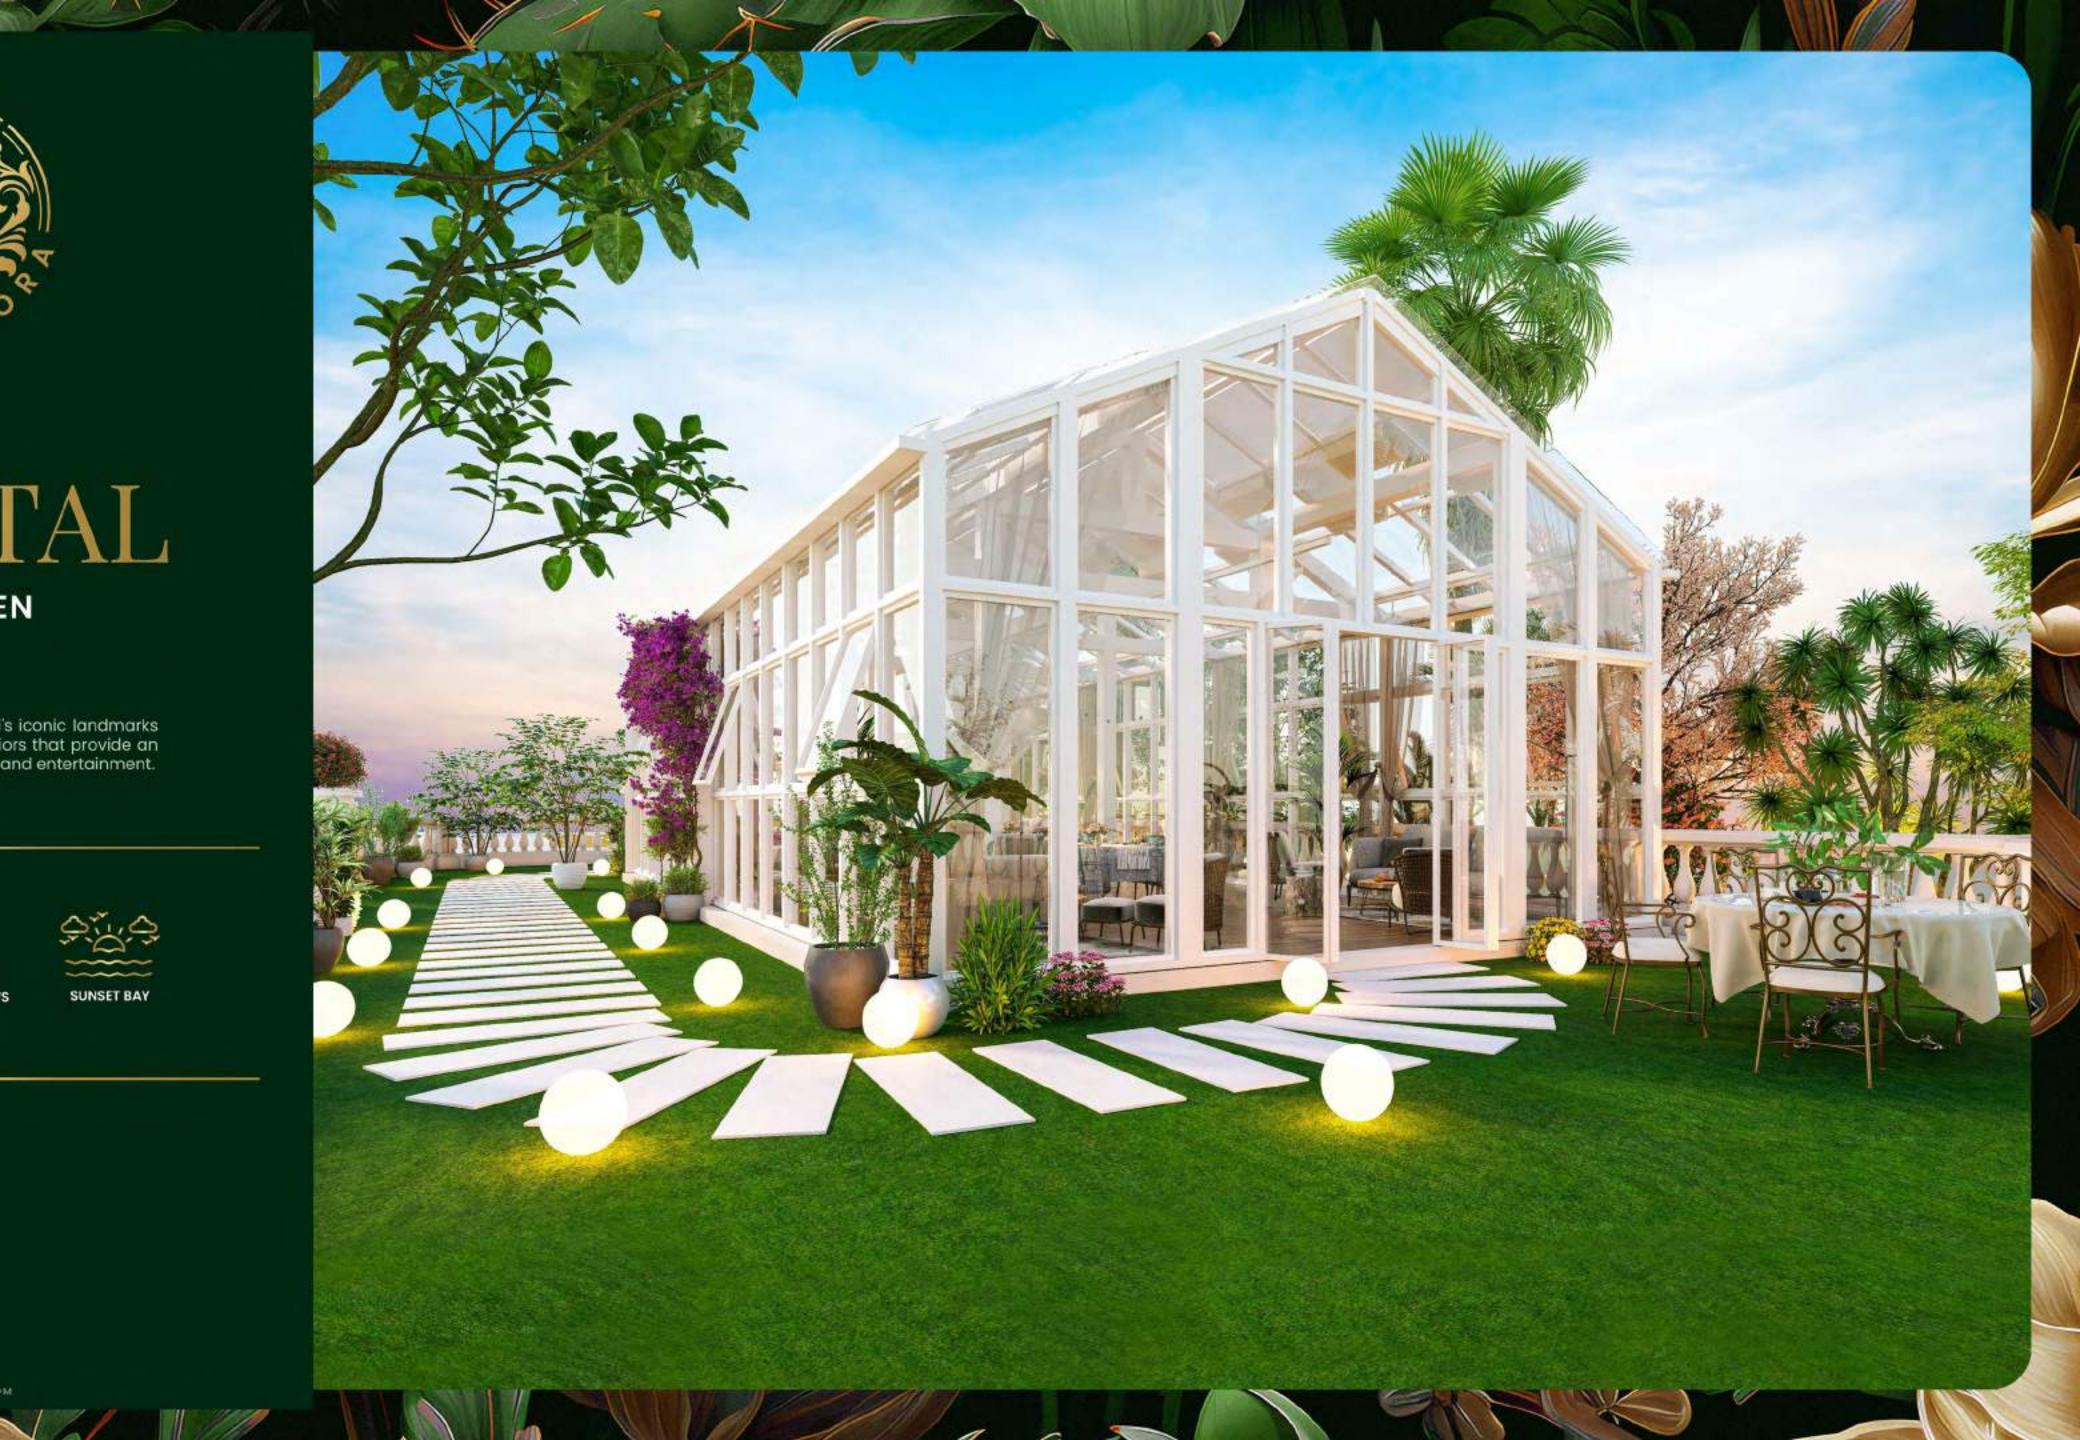

### CRYSTAL

**GLASS HAVEN** 

Soak in panoramic views of Dubai's iconic landmarks as you lounge in the opulent interiors that provide an unparalleled setting for relaxation and entertainment.

PANORAMIC CITY VIEWS