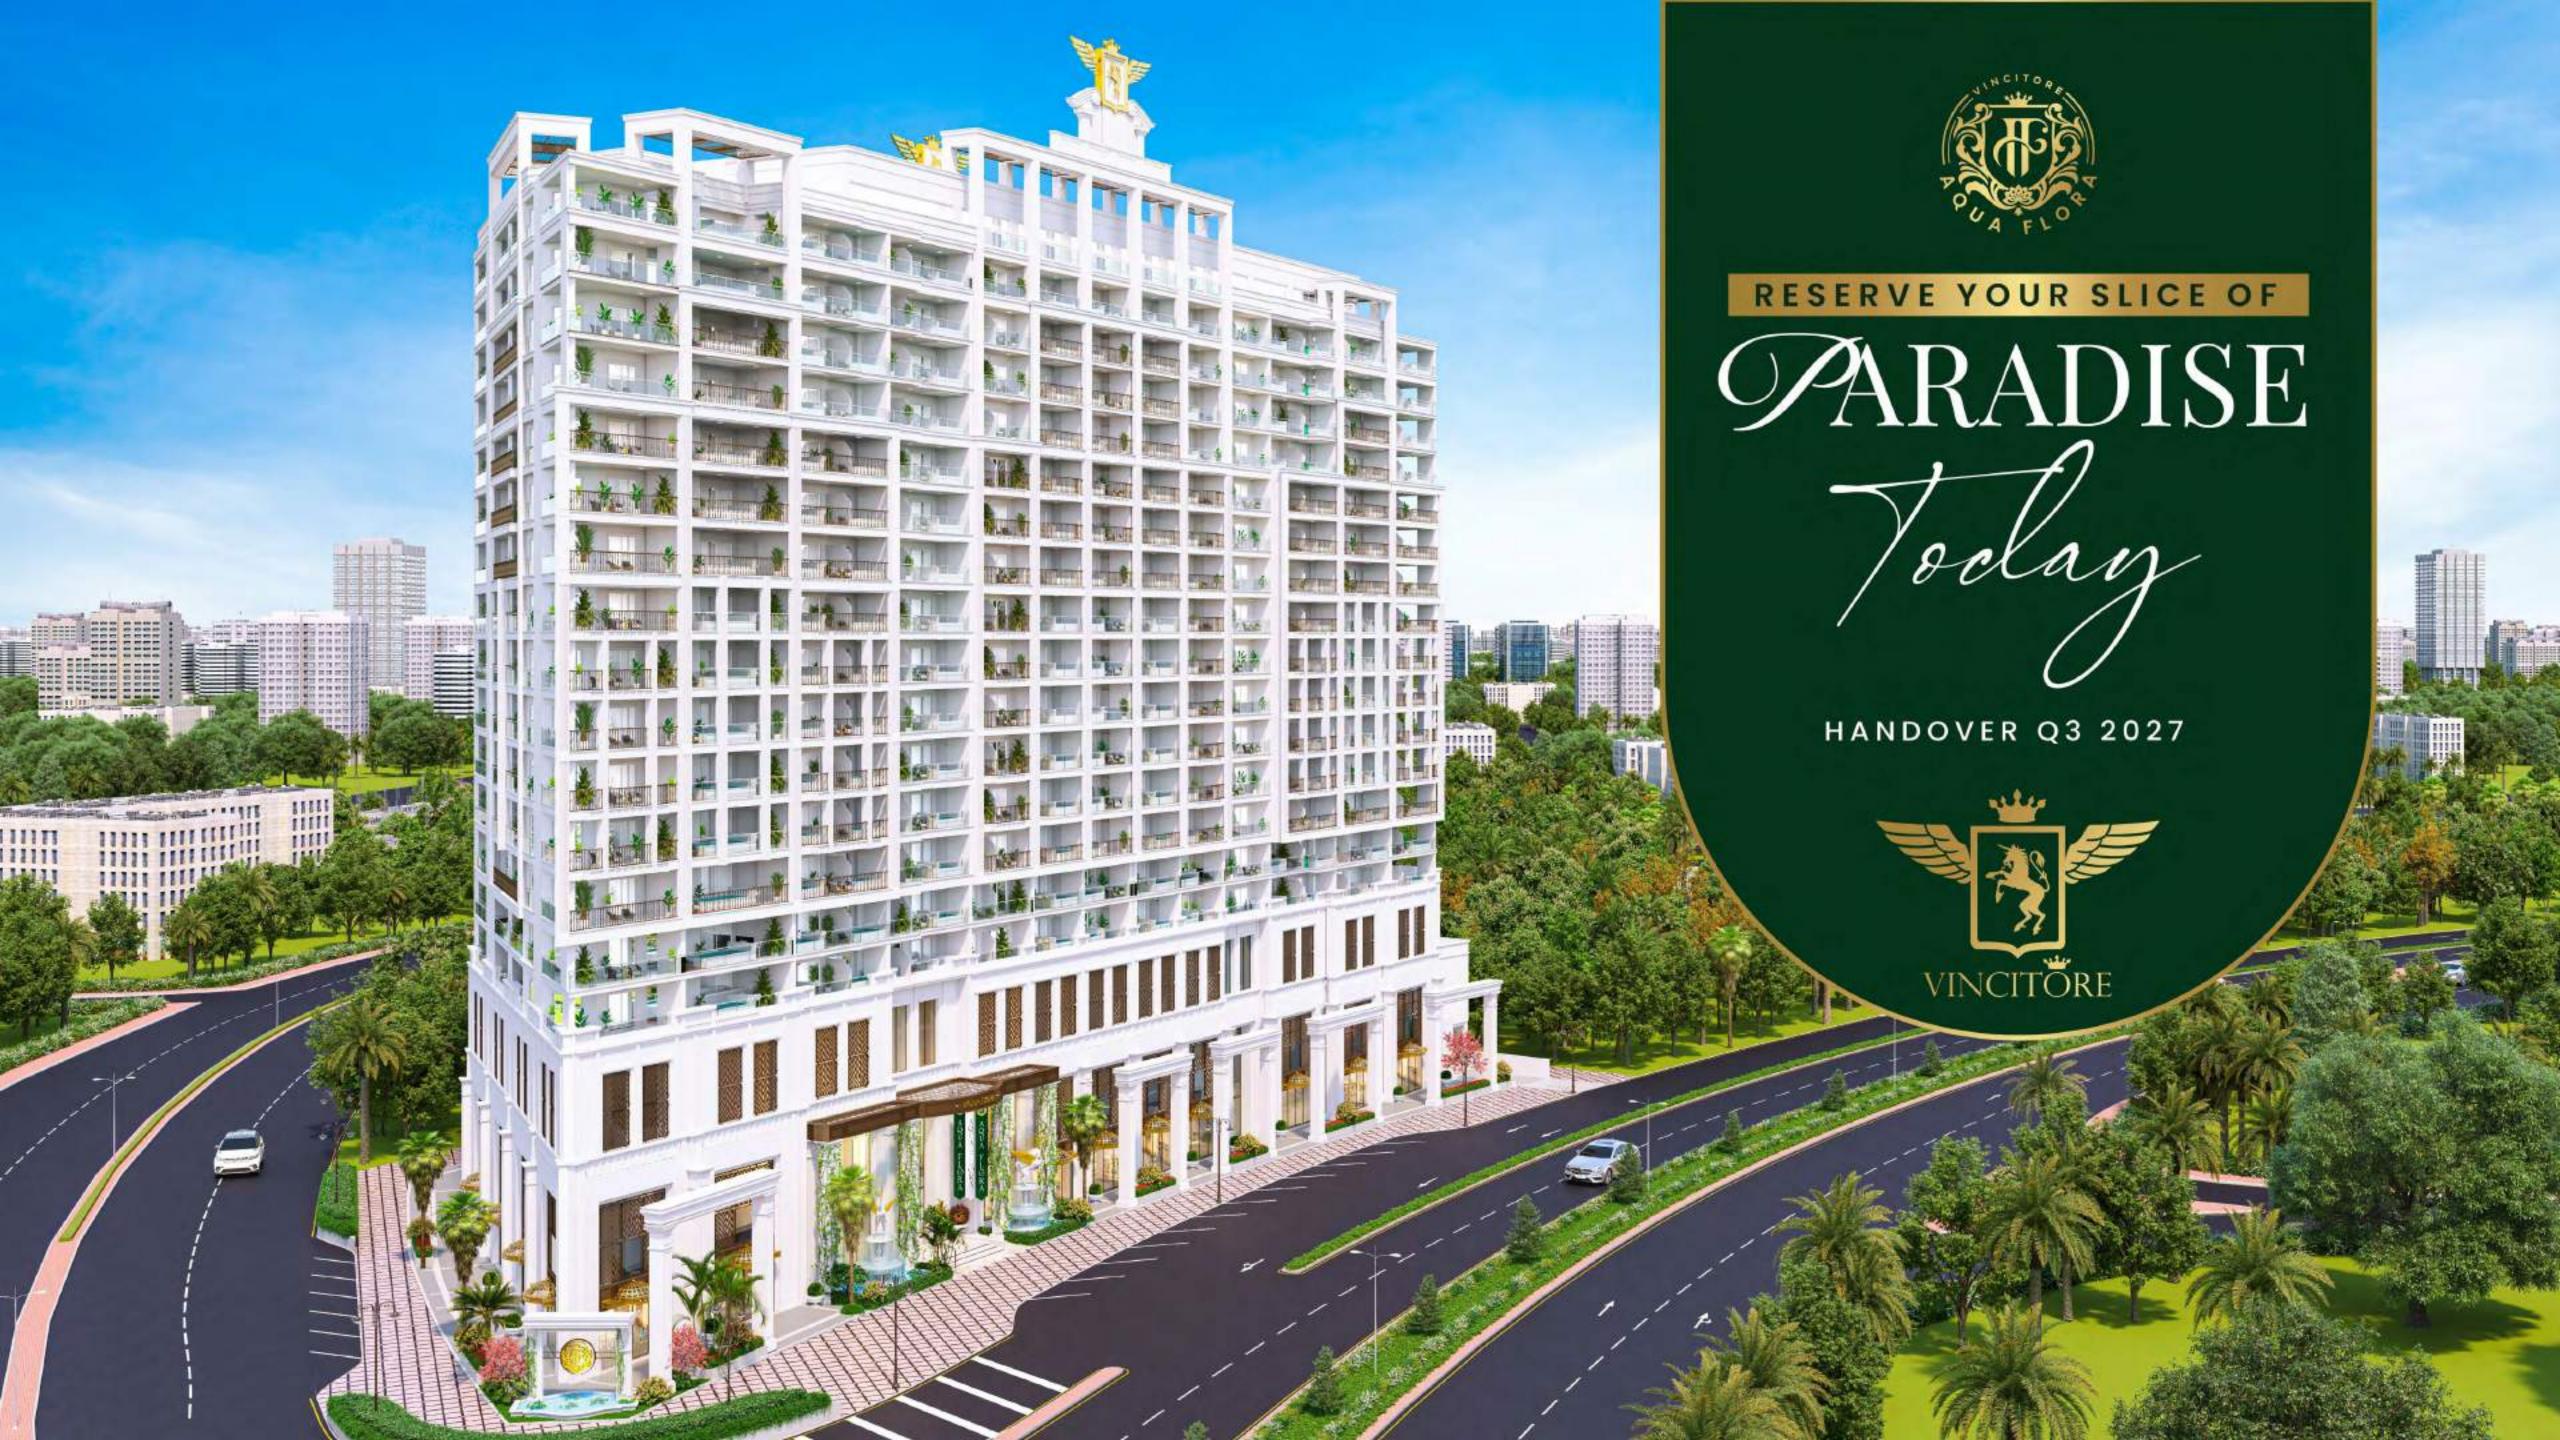

861-882       | 1,422,000                    | 1,394,000                               |
| 6.     | 2 BHK WITH DESIGNER PRIVATE POOL                                       | 1054-1070     | 1,727,000                    | 1,692,000                               |
| 7.     | 2 BHK WITH DESIGNER PRIVATE POOL<br>AND TERRACE GARDEN                 | 1187-1246     | 1,829,000                    | 1,792,000                               |
| 8.     | 2 BHK ROYAL AQUA VILLA WITH DESIGNER PRIVATE POOL & TERRACE GARDEN     | 1176-1209     | 1,944,000                    | 1,905,000                               |
| 9.     | ROYAL 3.5 BHK AQUA VILLA WITH DESIGNER PRIVATE POOL AND TERRACE GARDEN | 2200-2250     | 3,070,000                    | 3,008,000                               |

HANDOVER Q3 2027