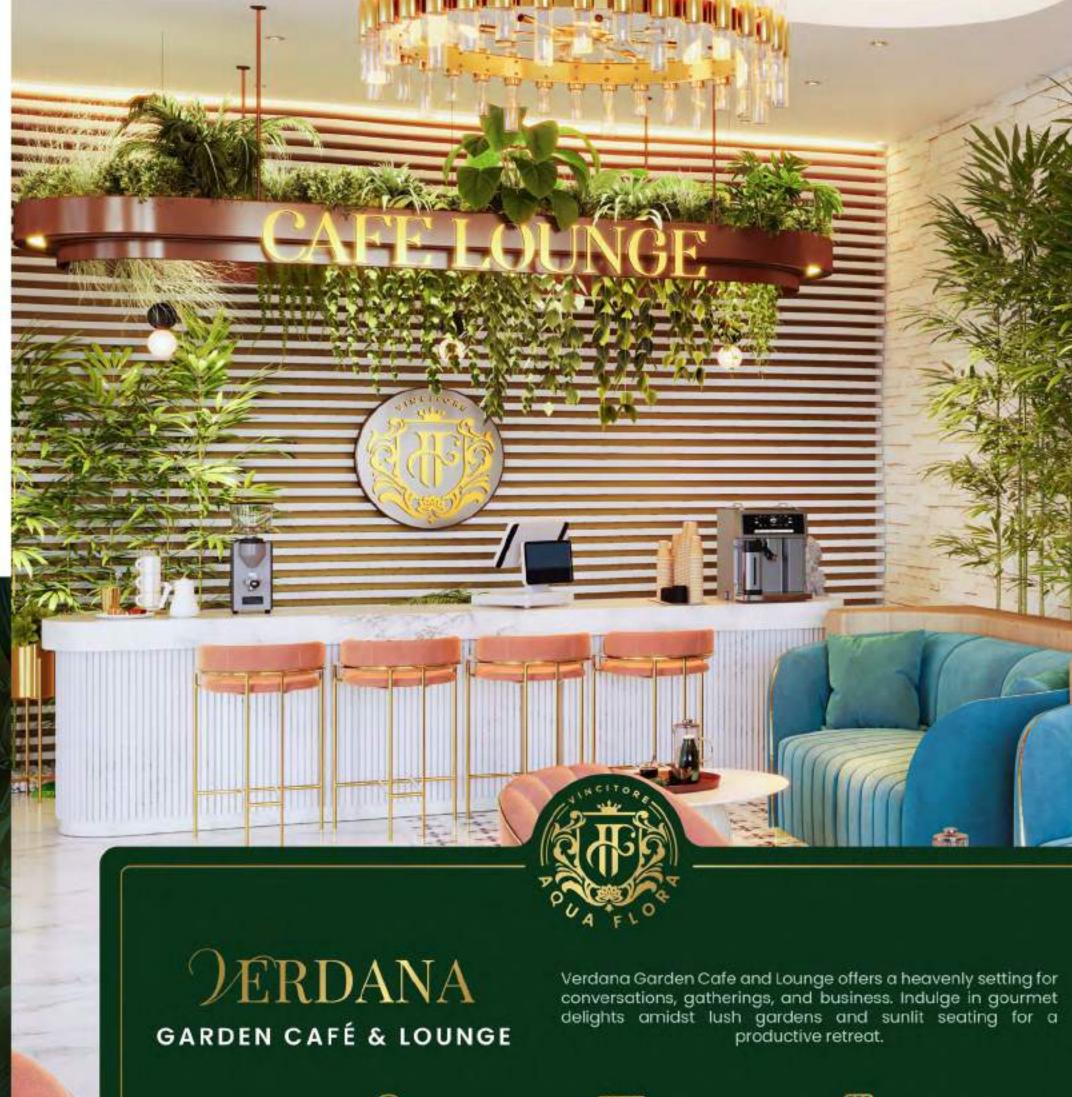

## PROMENADE

Explore our charming promenade, where a tapestry of retail delights awaits. From chic boutiques to artisanal cafes, each step unveils sophistication. Immerse yourself in luxury as cobblestone pathways lead to stylish storefronts. With elegance at every corner, indulge in refined pleasures at every turn.

22 RETAIL SPACES

CLINICS, SHOPPING, RETAILS, CONVENIENCE STORES, RESTAURANTS

ALFRESCO DINNING VENUES

COBBLESTONE WALKWAYS

LUSH GREEN LANDSCAPES