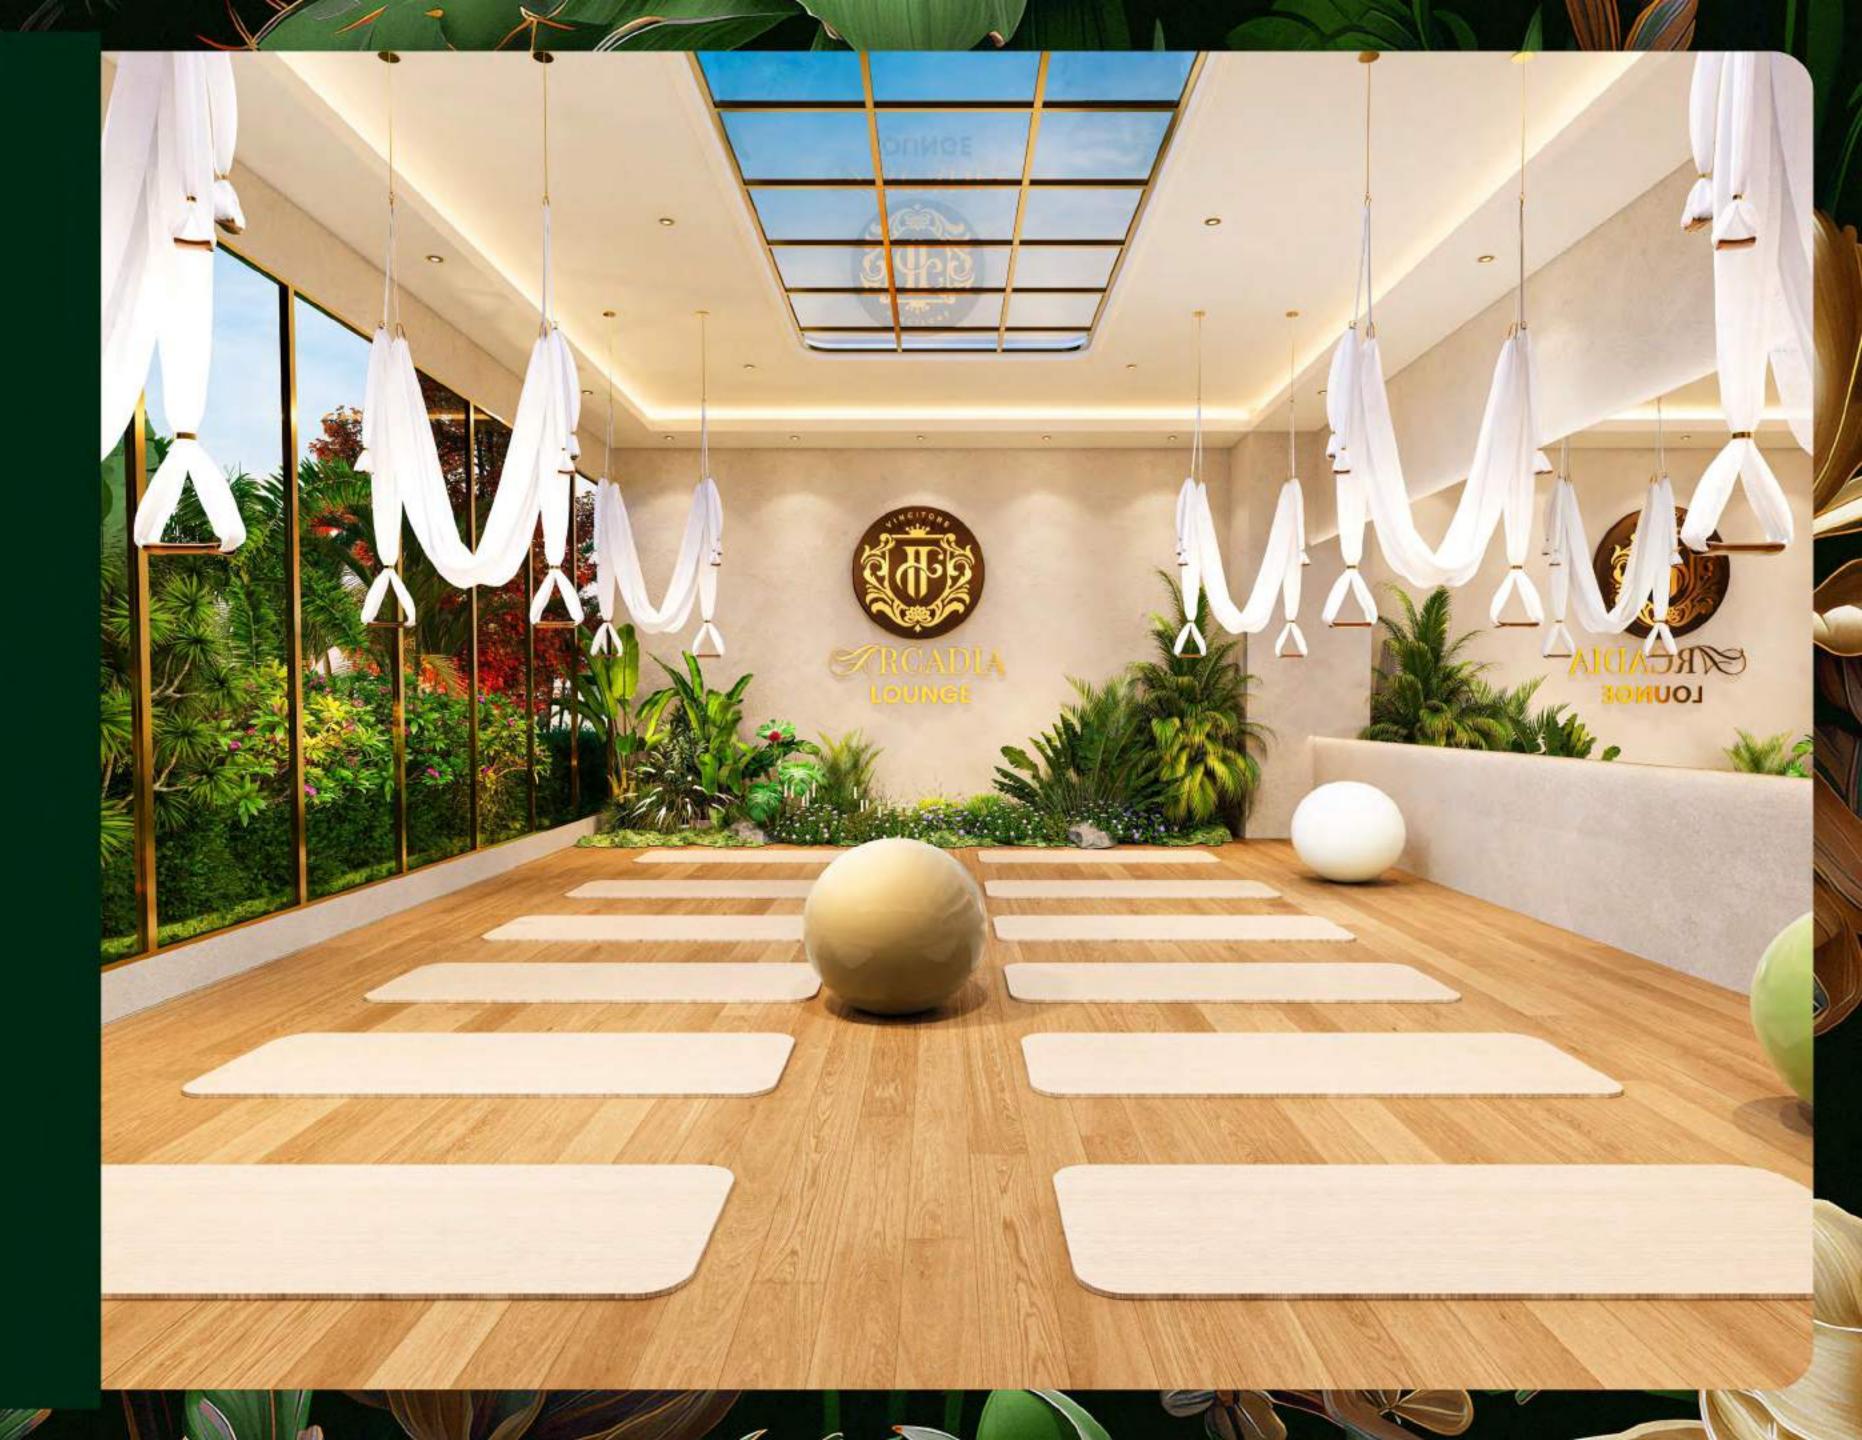

# RCADIA LOUNGE

A versatile multi-purpose hall that provides a sophisticated setting to indulge in entertainment and fitness needs high above the urban landscape.