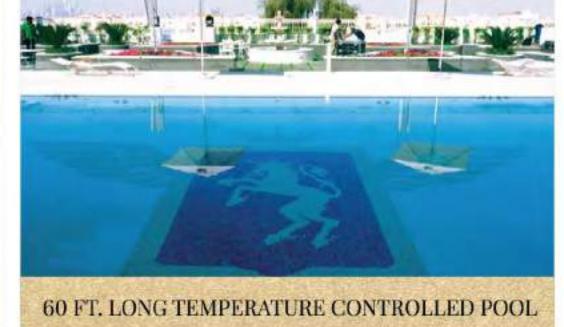

Palatial Double-height lobby

Handcrafted mural & tailor-made chandelier for entrance and lift lobby

Custom-designed branded elevators and gypsum ceilings

60 ft. long temperature controlled Pool

Vincitore Boulevard breaks away from the norm of glass towers, offering a picturesque European colonial style with inviting public spaces, subtle lighting, and soothing water features. The luxury apartments boast lavish carvings, elegant proportions, and seamless indoor-outdoor flow. Positioned opposite the Guinness World Record-holding Miracle Garden, it redefines luxury living in the heart of Dubai.