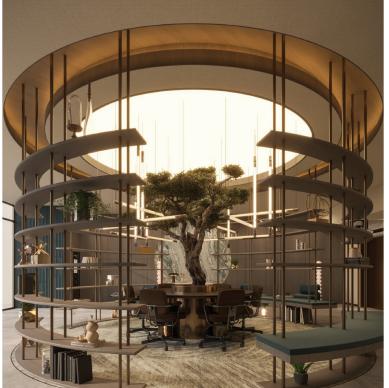

| 830 SqFt         | AED 1,039,999                    |
| 2 BEDROOM       | 1204 SqFt        | AED 1,444,999                    |
| 3 BEDROOM       | 2020 SqFt        | AED 1,949,999                    |

COMES WITH STUDY / MAIDS ROOM & 2 FULL BATHROOMS

## LUXURIOUS APARTMENT WITH PRIVATE PLUNGE POOL IN JVC WITH 3 YEARS PAYMENT PLAN

| Sr No. | Description              | Percentage |
|--------|--------------------------|------------|
|        | On Booking               | 10%        |
| 2      | After 30 Days            | 10%        |
|        | After 90 Days            | 5%         |
|        | After 180 Days           | 5%         |
|        | 8 Quarterly Installments | 3.75%      |
|        | On Handover              | 40%        |
|        | Handover Date Q3 2026    |            |







## LOCATION & ACCESSIBILITY







+971 55 798 1210 | +971 4 394 0098 info@luckyaeondevelopments.com www.luckyaeondevelopments.com

\*Disclaimer - Brochure content is only for illustrative purpose and subject to change.