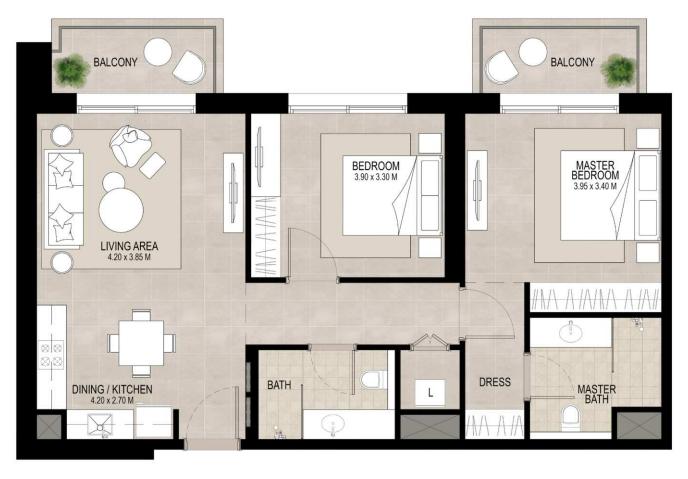

#### 2 BEDROOM UNIT TYPE D

## AREA SUITE 90.26 Sq.m / 971.55 Sq.ft BALCONY 11.95 Sq.m / 128.63 Sq.ft TOTAL BUILT-UP 102.21 Sq.m / 1100.18 Sq.ft