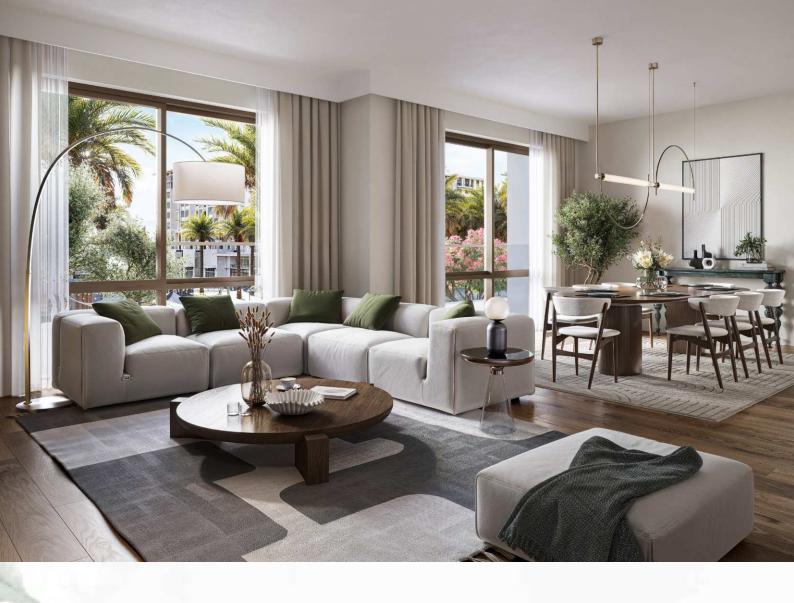

## EVERY DETAIL INVITES INSPIRATION

The living and dining areas are bathed in natural light.
The apartments feature high quality porcelain floors, built-in wardrobes and kitchens that are specifically designed for each apartment type.

The seamless blend of contemporary style and functionality ensures yourkitchens and bathrooms are both efficient and elegant, featuring ample counter space, organized storage, and intuitive design.