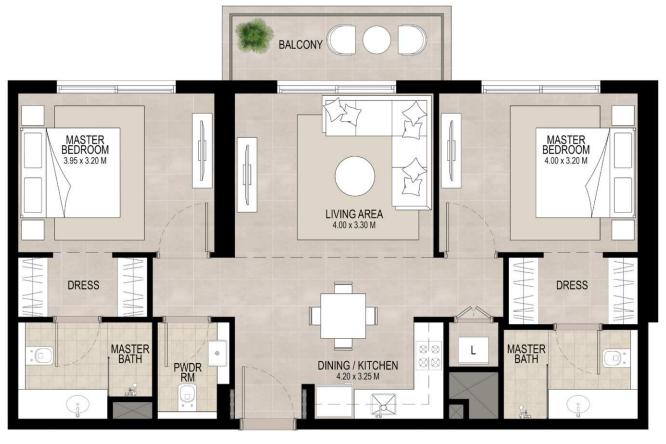

#### 2 BEDROOM UNIT TYPE A

| AREA           | MIN                       | MAX                       |
|----------------|---------------------------|---------------------------|
| SUITE          | 84.31 Sq.m / 907.51 Sq.ft | 84.65 Sq.m / 911.17 Sq.ft |
| BALCONY        | 5.12 Sq.m / 55.11 Sq.ft   | 6.23 Sq.m / 67.06 Sq.ft   |
| TOTAL BUILT-UP | 89.70 Sq.m / 965.52 Sq.ft | 90.86 Sq.m / 978.01 Sq.ft |

#### 2 BEDROOM UNIT TYPE B

| AREA           | MIN                        | MAX                        |
|----------------|----------------------------|----------------------------|
| SUITE          | 85.27 Sq.m / 917.84 Sq.ft  | 85.27 Sq.m / 917.84 Sq.ft  |
| BALCONY        | 10.69 Sq.m / 115.07 Sq.ft  | 10.69 Sq.m / 115.07 Sq.ft  |
| TOTAL BUILT-UP | 95.94 Sq.m / 1032.69 Sq.ft | 95.96 Sq.m / 1032.90 Sq.ft |

#### 2 BEDROOM UNIT TYPE C

| AREA           | MIN                        | MAX                        |
|----------------|----------------------------|----------------------------|
| SUITE          | 84.20 Sq.m / 906.32 Sq.ft  | 84.22 Sq.m / 906.54 Sq.ft  |
| BALCONY        | 11.33 Sq.m / 121.96 Sq.ft  | 11.35 Sq.m / 122.17 Sq.ft  |
| TOTAL BUILT-UP | 95.55 Sq.m / 1028.49 Sq.ft | 95.55 Sq.m / 1028.49 Sq.ft |