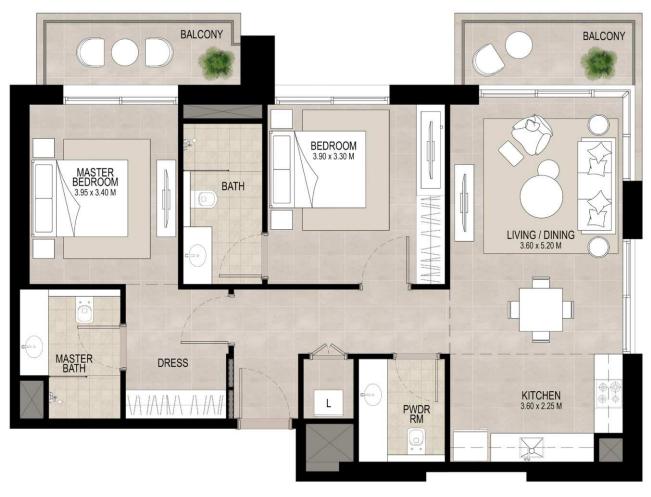

#### 2 BEDROOM UNIT TYPE A

| AREA           | MIN                       | MAX                       |
|----------------|---------------------------|---------------------------|
| SUITE          | 84.31 Sq.m / 907.51 Sq.ft | 84.65 Sq.m / 911.17 Sq.ft |
| BALCONY        | 5.12 Sq.m / 55.11 Sq.ft   | 6.23 Sq.m / 67.06 Sq.ft   |
| TOTAL BUILT-UP | 89.70 Sq.m / 965.52 Sq.ft | 90.86 Sq.m / 978.01 Sq.ft |

#### 2 BEDROOM UNIT TYPE B

| AREA           | MIN                        | MAX                        |
|----------------|----------------------------|----------------------------|
| SUITE          | 85.27 Sq.m / 917.84 Sq.ft  | 85.27 Sq.m / 917.84 Sq.ft  |
| BALCONY        | 10.69 Sq.m / 115.07 Sq.ft  | 10.69 Sq.m / 115.07 Sq.ft  |
| TOTAL BUILT-UP | 95.94 Sq.m / 1032.69 Sq.ft | 95.96 Sq.m / 1032.90 Sq.ft |

#### 2 BEDROOM UNIT TYPE C

| AREA           | MIN                        | MAX                        |
|----------------|----------------------------|----------------------------|
| SUITE          | 84.20 Sq.m / 906.32 Sq.ft  | 84.22 Sq.m / 906.54 Sq.ft  |
| BALCONY        | 11.33 Sq.m / 121.96 Sq.ft  | 11.35 Sq.m / 122.17 Sq.ft  |
| TOTAL BUILT-UP | 95.55 Sq.m / 1028.49 Sq.ft | 95.55 Sq.m / 1028.49 Sq.ft |