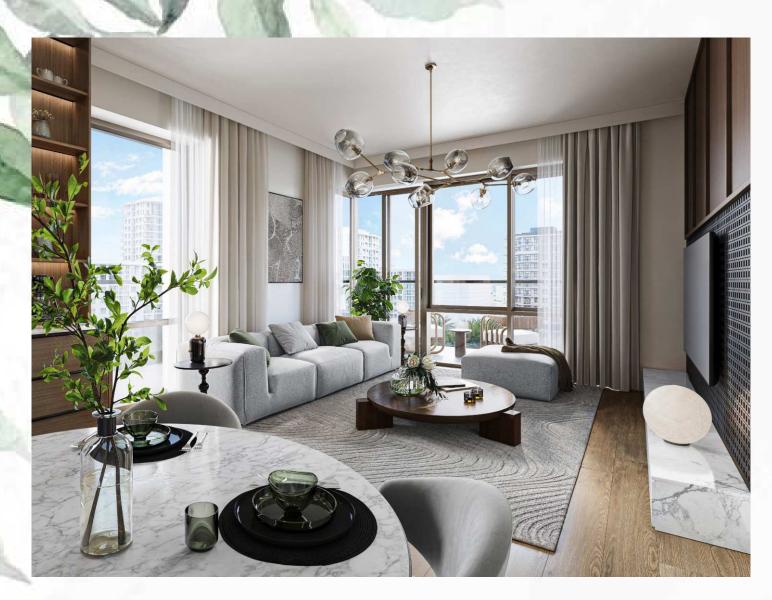

## EVERY DETAIL INVITES INSPIRATION

The living and dining areas are bathed in natural light.
The apartments feature high quality porcelain floors, built-in wardrobes and kitchens that are specifically designed for each apartment type.

The seamless blend of contemporary style and functionality ensures yourkitchens and bathrooms are both efficient and elegant, featuring ample counter space, organized storage, and intuitive design.