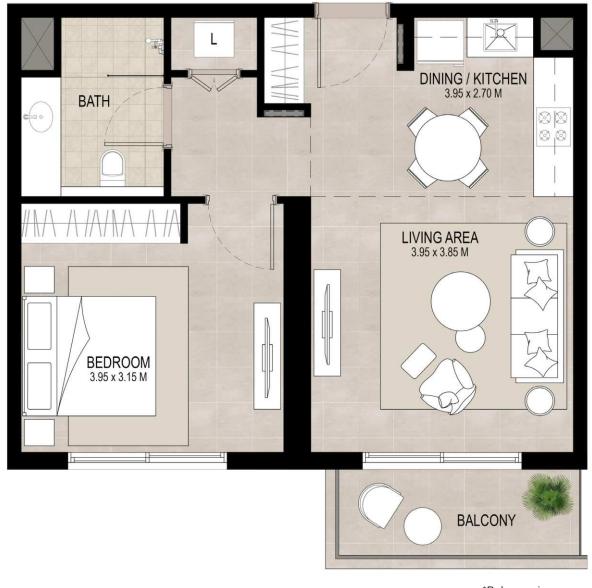

#### I BEDROOM UNIT TYPE B

| AREA           | MIN                       | MAX                       |
|----------------|---------------------------|---------------------------|
| SUITE          | 56.42 Sq.m / 607.30 Sq.ft | 56.42 Sq.m / 607.30 Sq.ft |
| BALCONY        | 5.36 Sq.m / 57.69 Sq.ft   | 5.43 Sq.m / 58.45 Sq.ft   |
| TOTAL BUILT-UP | 61.78 Sq.m / 664.99 Sq.ft | 61.85 Sq.m / 665.75 Sq.ft |