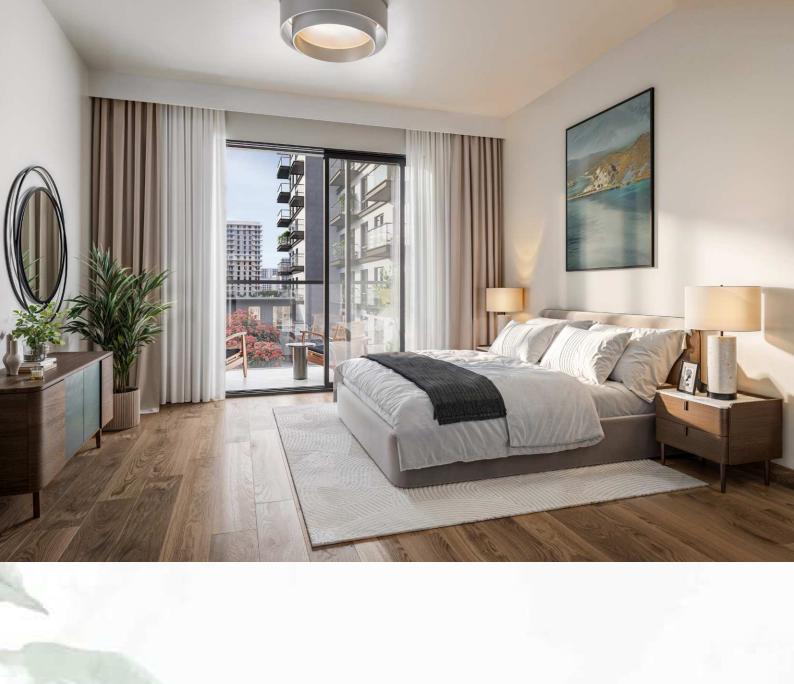

## EVERY DETAIL INVITES INSPIRATION

The living and dining areas are bathed in natural light.
The apartments feature high quality porcelain floors, built-in wardrobes and kitchens that are specifically designed for each apartment type.

The seamless blend of contemporary style and functionality ensures yourkitchens and bathrooms are both efficient and elegant, featuring ample counter space, organized storage, and intuitive design.