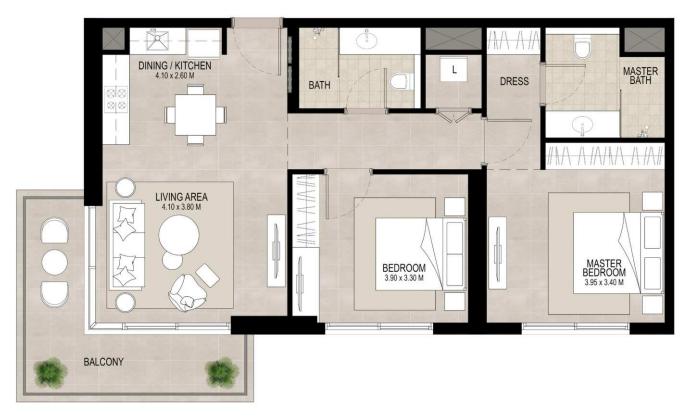

#### I BEDROOM UNIT TYPE B

| AREA           | MIN                       | MAX                       |
|----------------|---------------------------|---------------------------|
| SUITE          | 56.42 Sq.m / 607.30 Sq.ft | 56.42 Sq.m / 607.30 Sq.ft |
| BALCONY        | 5.36 Sq.m / 57.69 Sq.ft   | 5.43 Sq.m / 58.45 Sq.ft   |
| TOTAL BUILT-UP | 61.78 Sq.m / 664.99 Sq.ft | 61.85 Sq.m / 665.75 Sq.ft |