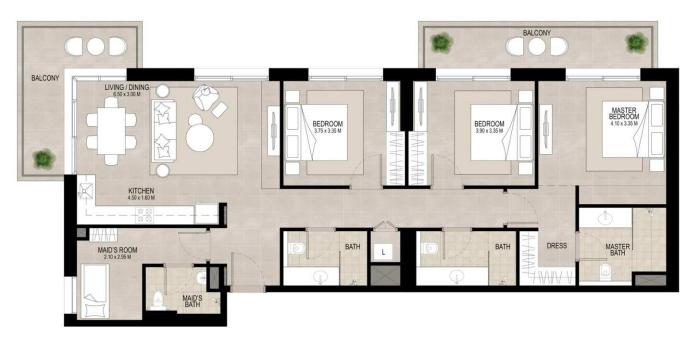

#### AREA

 SUITE
 133.23 Sq.m / 1434.08 Sq.ft

 BALCONY
 22.54 Sq.m / 242.62 Sq.ft

 TOTAL BUILT-UP
 155.77 Sq.m / 1676.69 Sq.ft