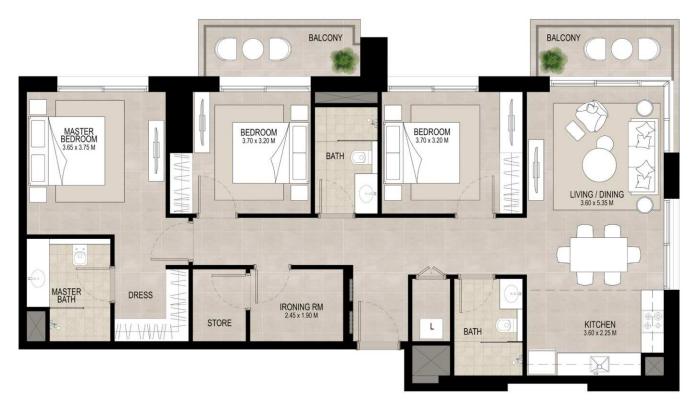

#### AREA

 SUITE
 118.84 Sq.m / 1279.18 Sq.ft

 BALCONY
 11.95 Sq.m / 128.63 Sq.ft

 TOTAL BUILT-UP
 130.79 Sq.m / 1407.81 Sq.ft

TownSquareDXB

800-NSHAMA NSHAMA Sales Centre Town Square Dubai, Al Qudra Road NSHAMA.AE