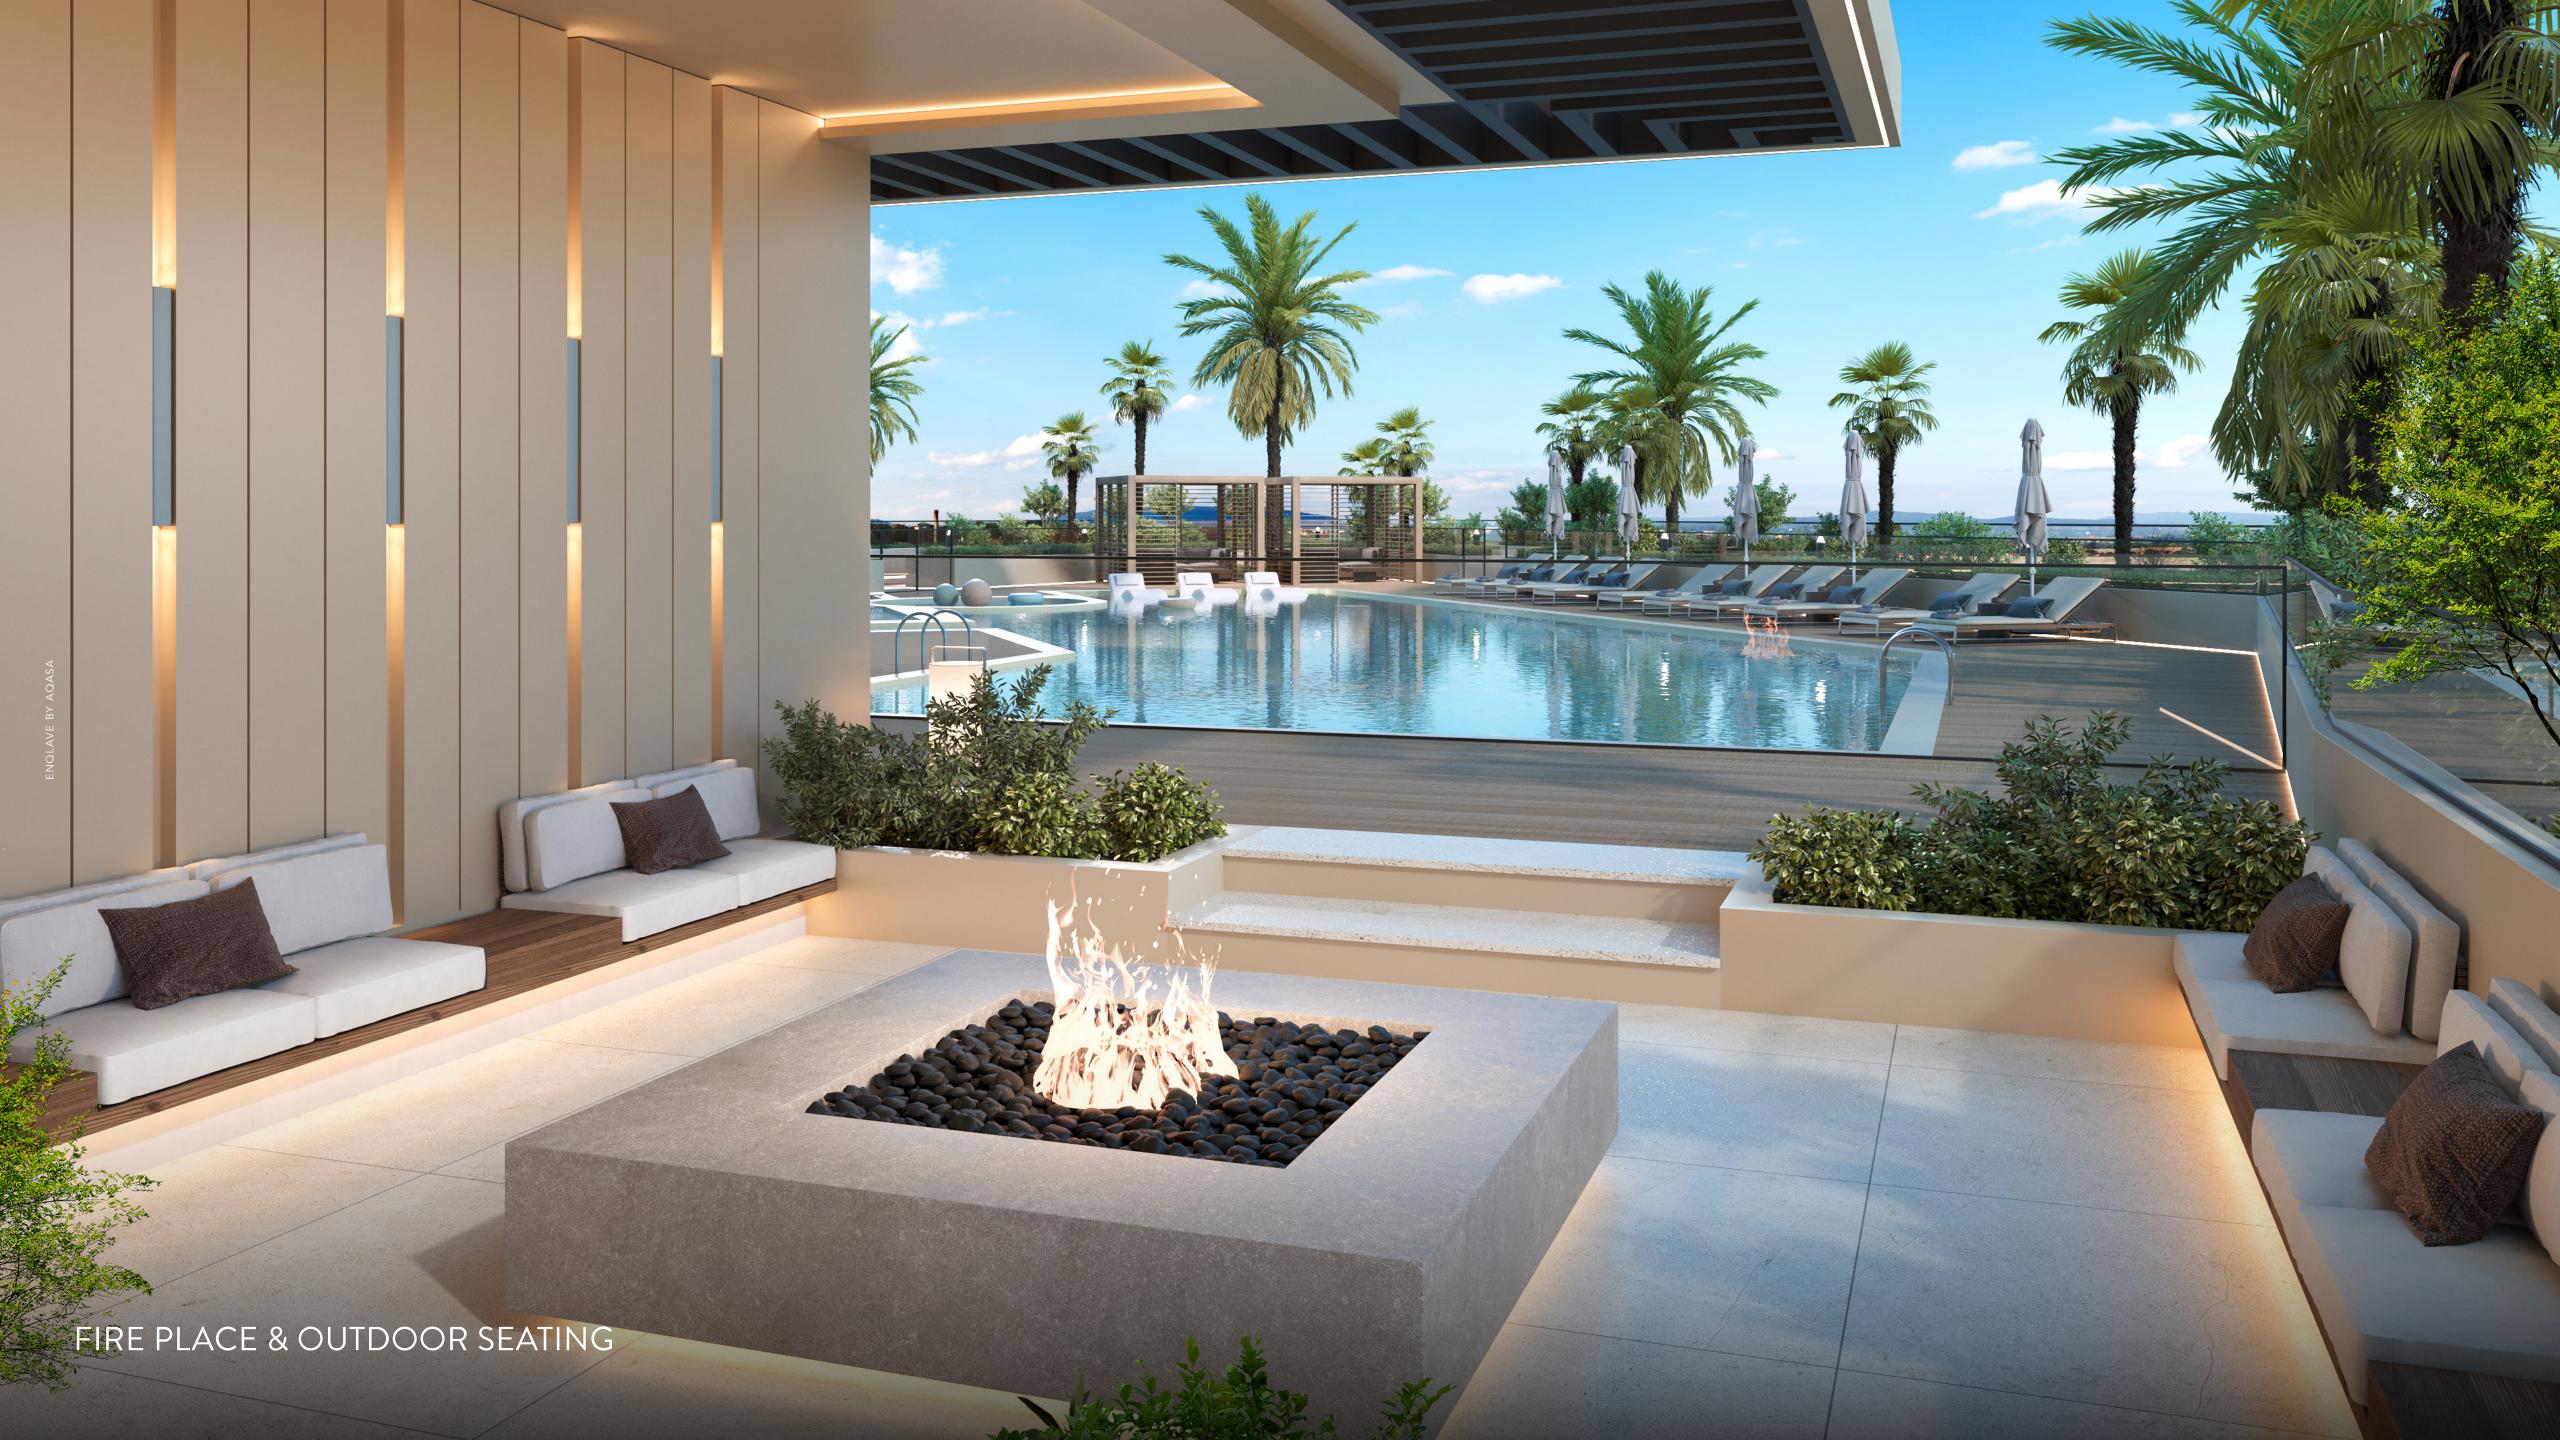

## FIRE PLACE.

Gather under the starlit sky and bask in the warmth of our outdoor fireplace, where flickering flames dance amidst the crisp night air.

Surrounded by comfortable seating and enveloped in the tranquil ambiance of nature, it's the perfect setting for intimate gatherings and memorable moments shared under the open heavens.