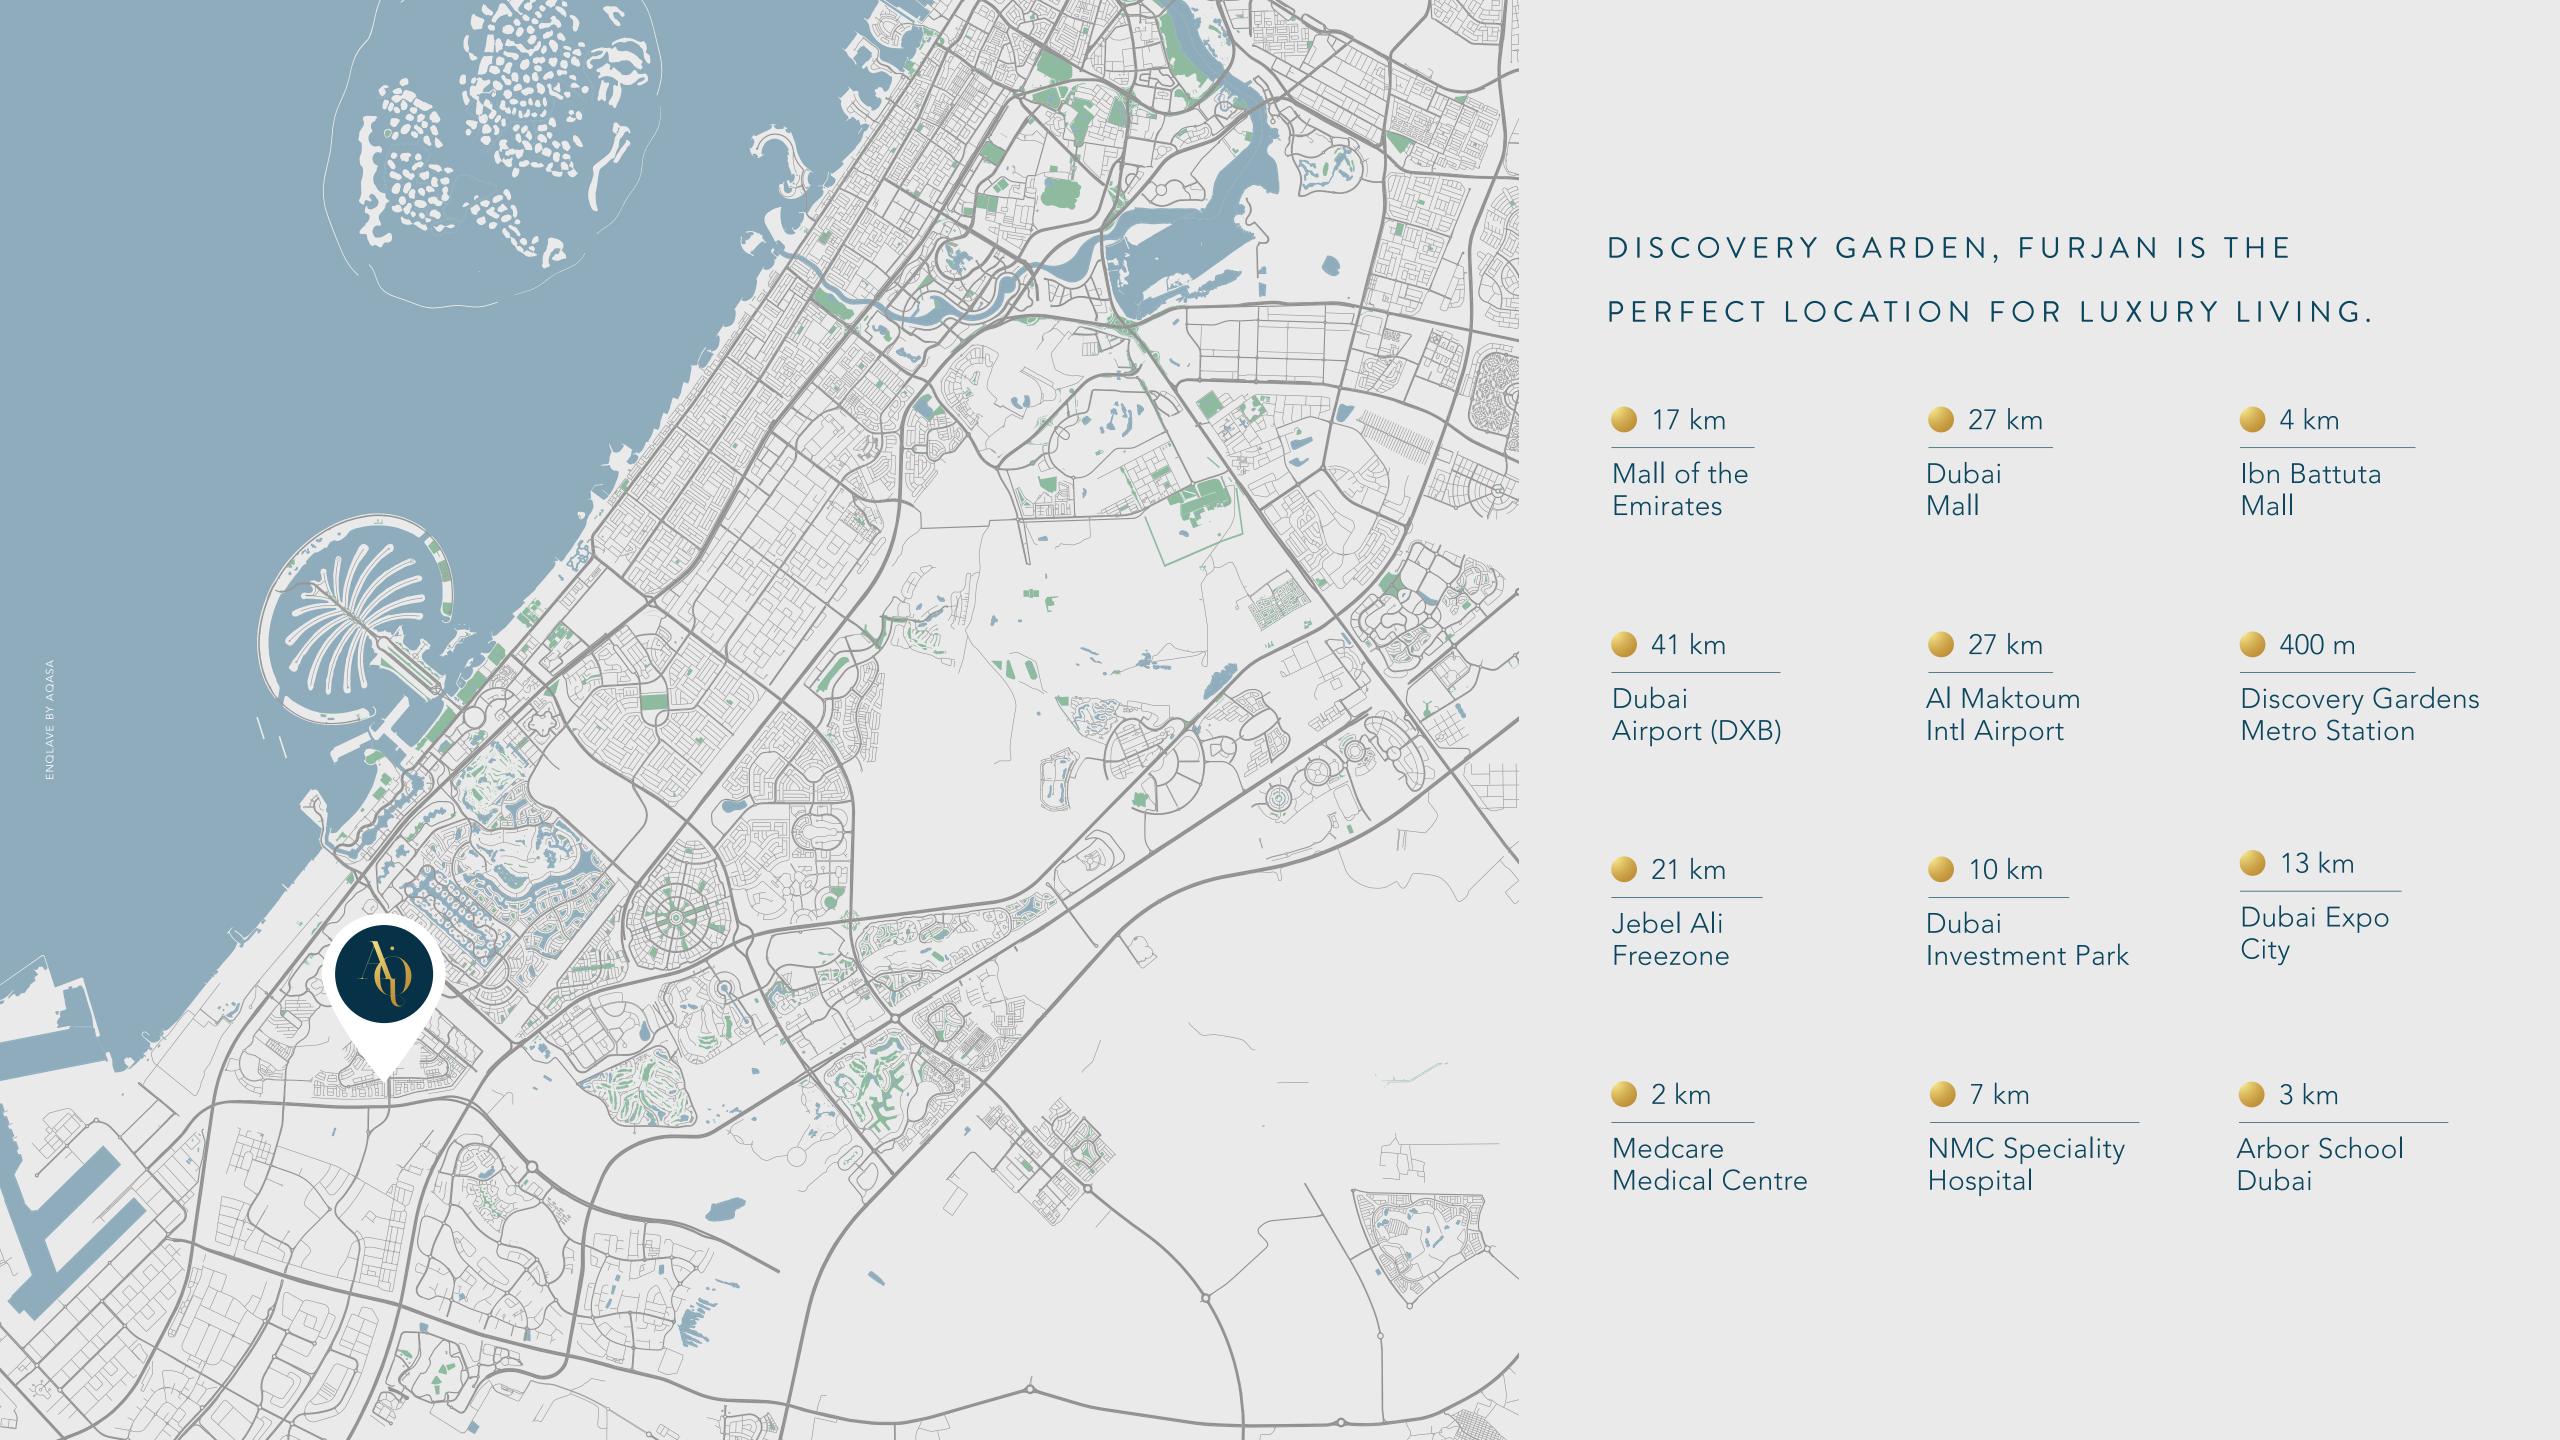

High-speed internet connectivity

Integrated home automation

Smart access control

Englave by Agasa is perfectly situated on Al Asayel Street, offering easy access to main connections. With a large parking lot adjacent to the property, parking will never be a hassle.

The plot is strategically positioned, with three sides open, providing a sense of openness and ample natural light.

The Metro station is just 400 meters away, ensuring seamless connectivity to Discovery Garden and beyond. Sheikh Sayad Road is directly accessible, making commuting a breeze.