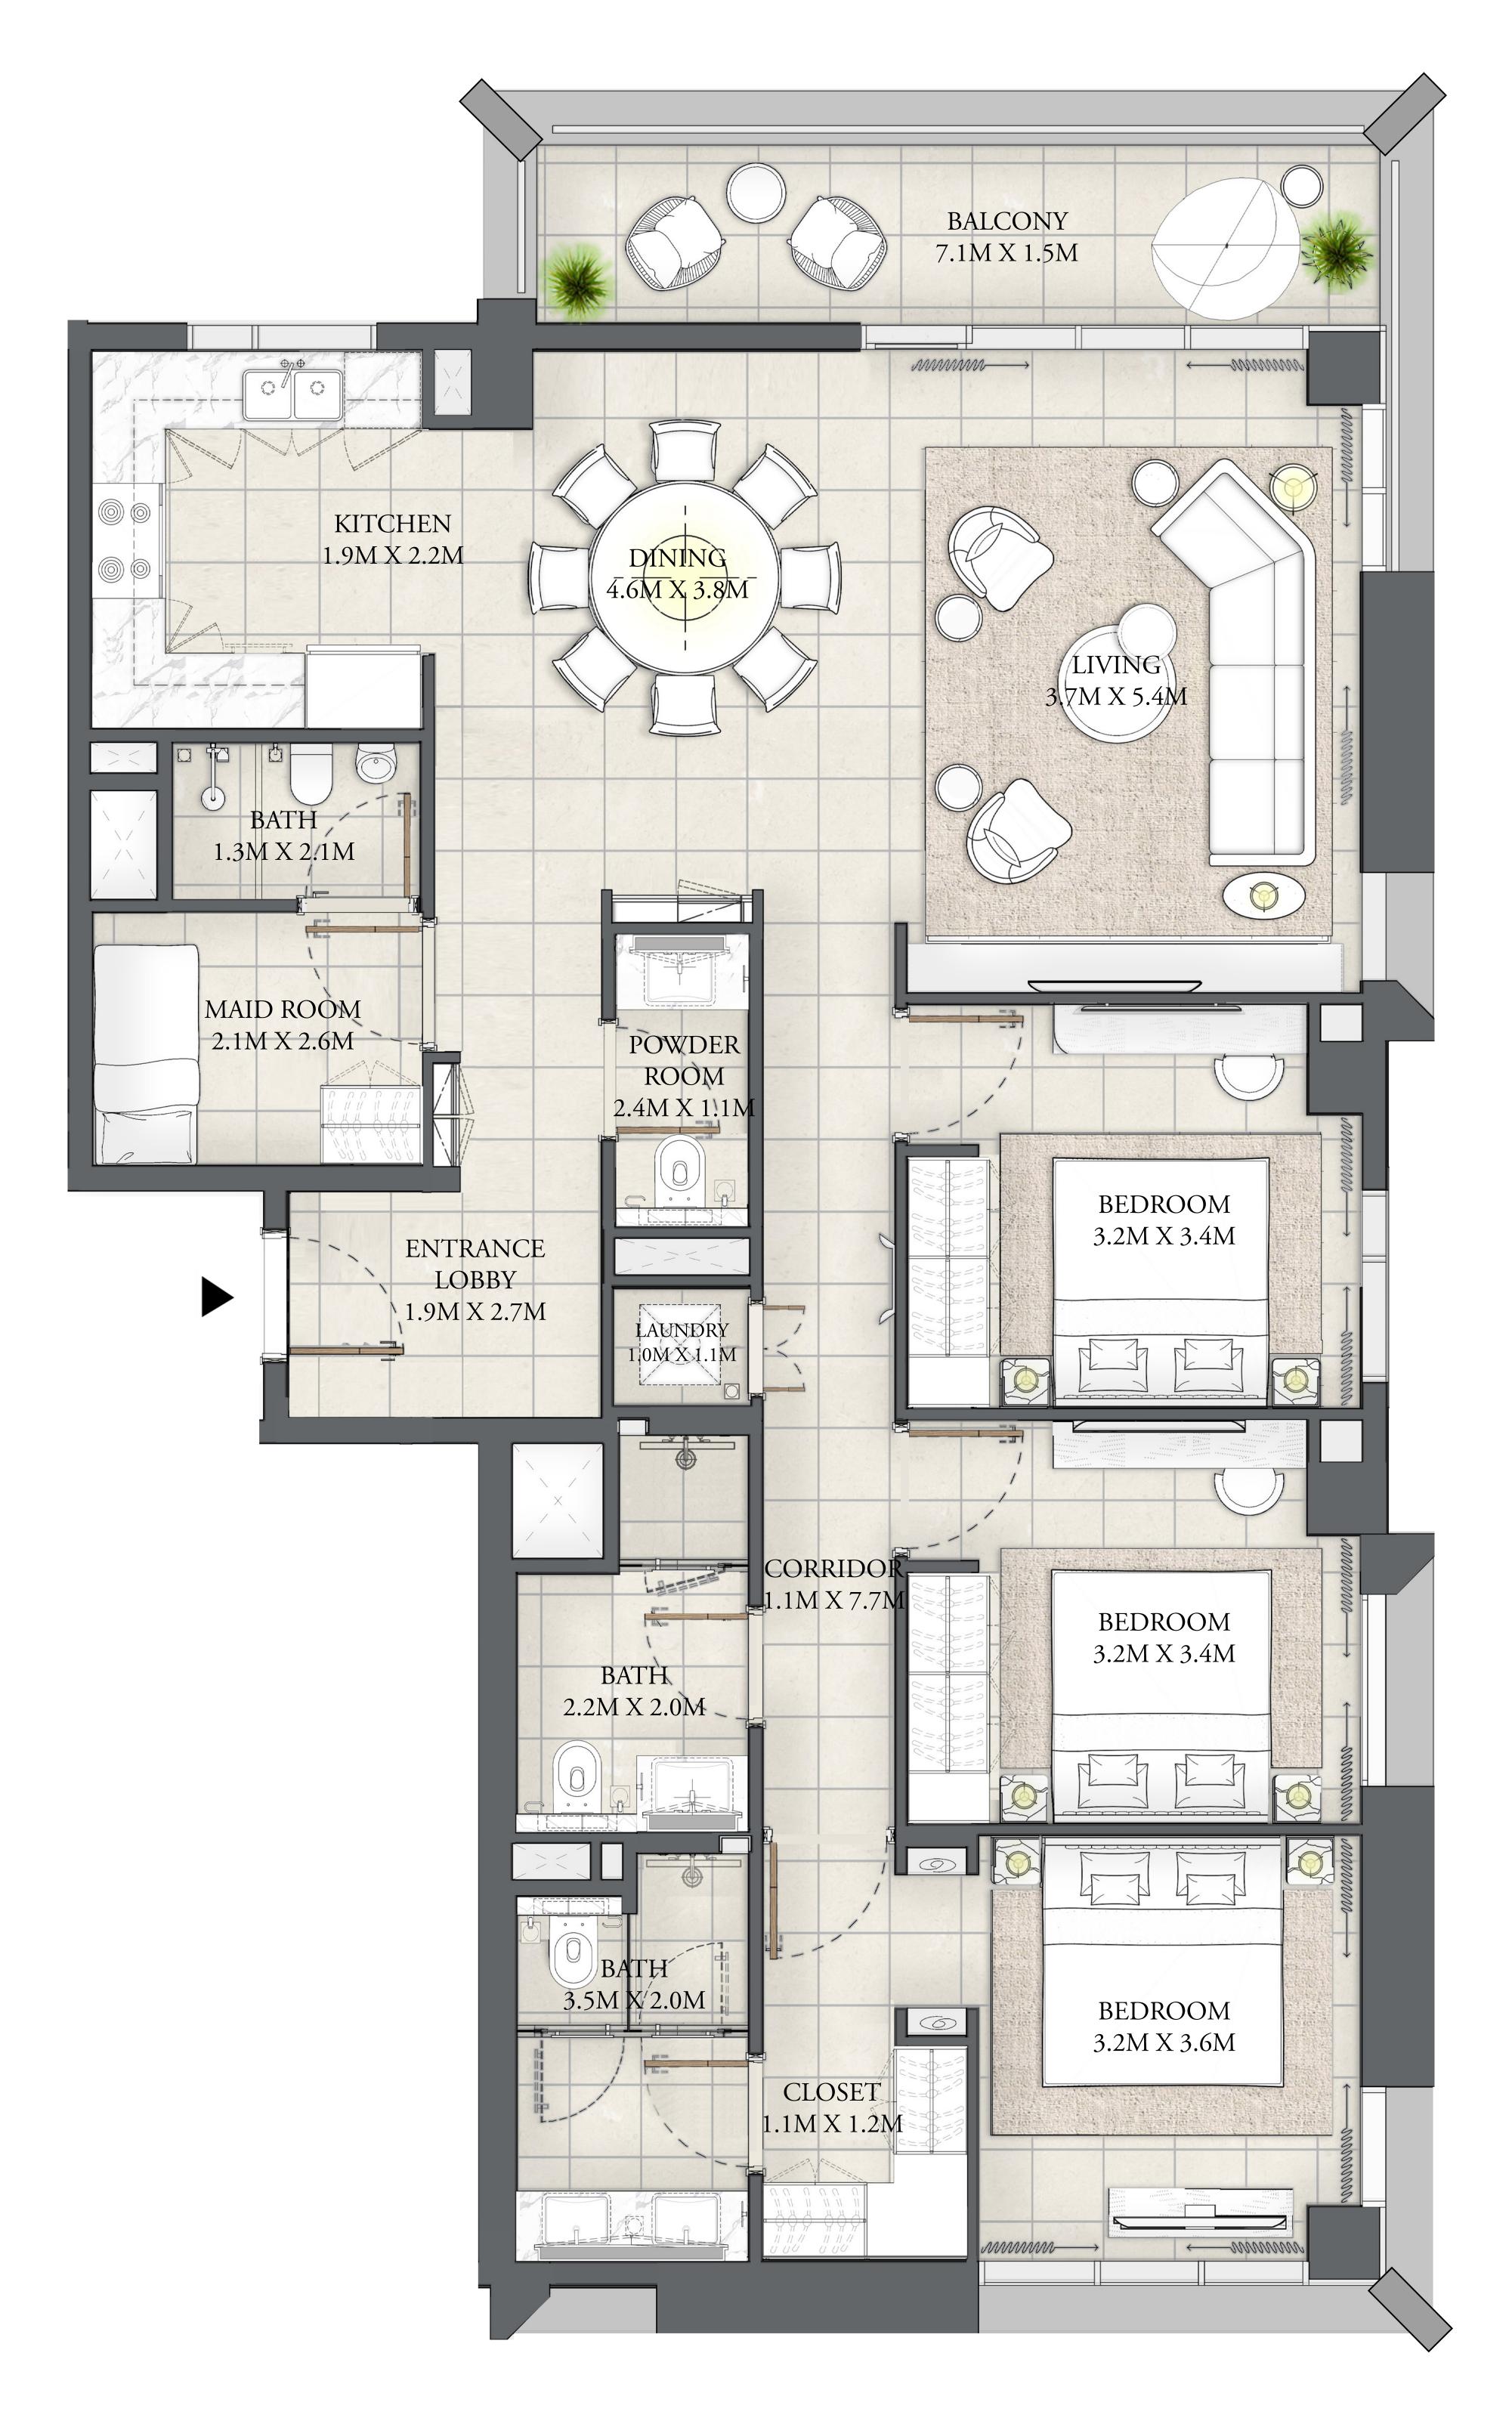

#### 3 BEDROOM

LEVEL 2-8

UNIT 10

| APARTMENT AREA | 1566.26 SQ.FT. |
|----------------|----------------|
| BALCONY AREA   | 134.55 SQ.FT.  |
| TOTAL AREA     | 1700.81 SQ.FT. |

FLOOR PLAN 1. All dimensions are in imperial and metric, and measured from finish to finish excluding construction tolerances. 2. All materials, dimensions, and drawings are approximate only. 3. Information is subject to change without notice, at developer's absolute discretion. 4. Actual area may vary from the stated area. 5. Drawings not to scale. 6. All images used are for illustrative purposes only and do not represent the actual size, features, specifications, fittings, and furnishings. 7. The developer reserves the right to make revisions / alterations, at it's absolute discretion, without any liability whatsoever.

145.51 SQ.M.

12.50 SQ.M.

158.01 SQ.M.