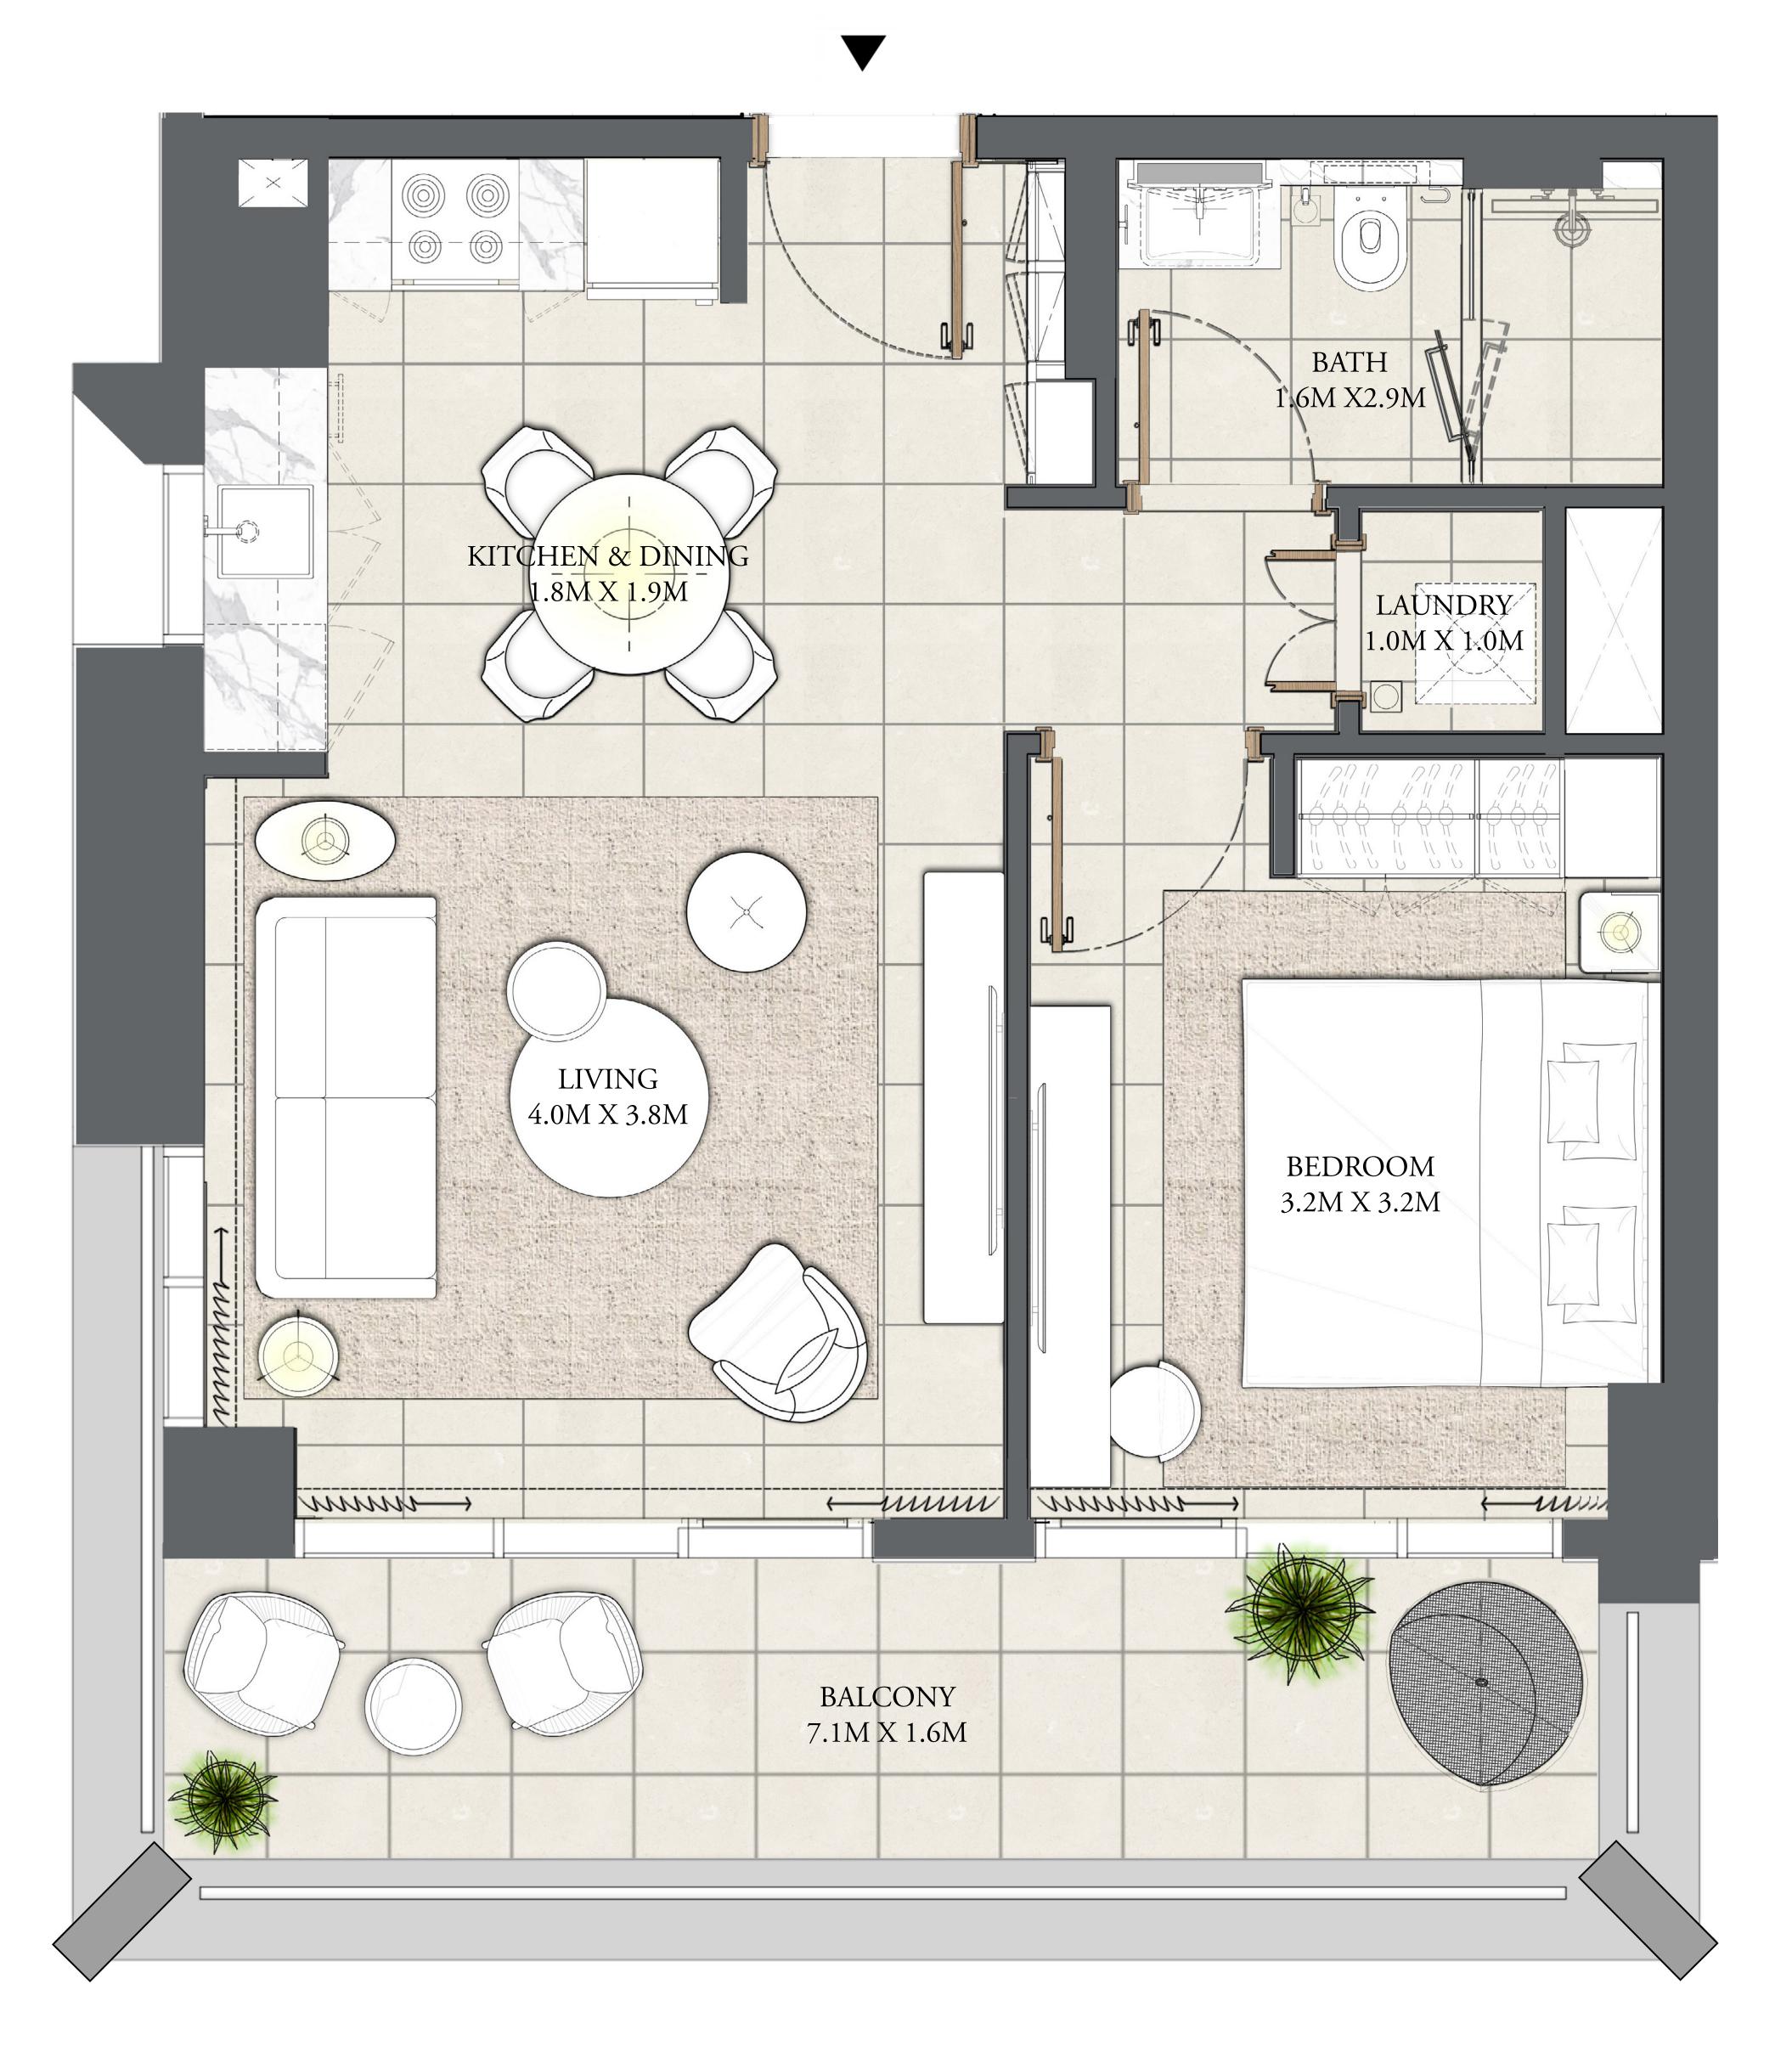

### 1 BEDROOM

LEVEL 2-8

UNIT 01

APARTMENT AREA

600.09 SQ.FT.

BALCONY AREA

TOTAL AREA

675.87 SQ.FT.

75.78 SQ.FT.

7. The developer reserves the right to make revisions / alterations, at it's absolute discretion, without any liability whatsoever.

55.75 SQ.M.

7.04 SQ.M.

62.79 SQ.M.

CREEK BEACH

BUILDING - 2