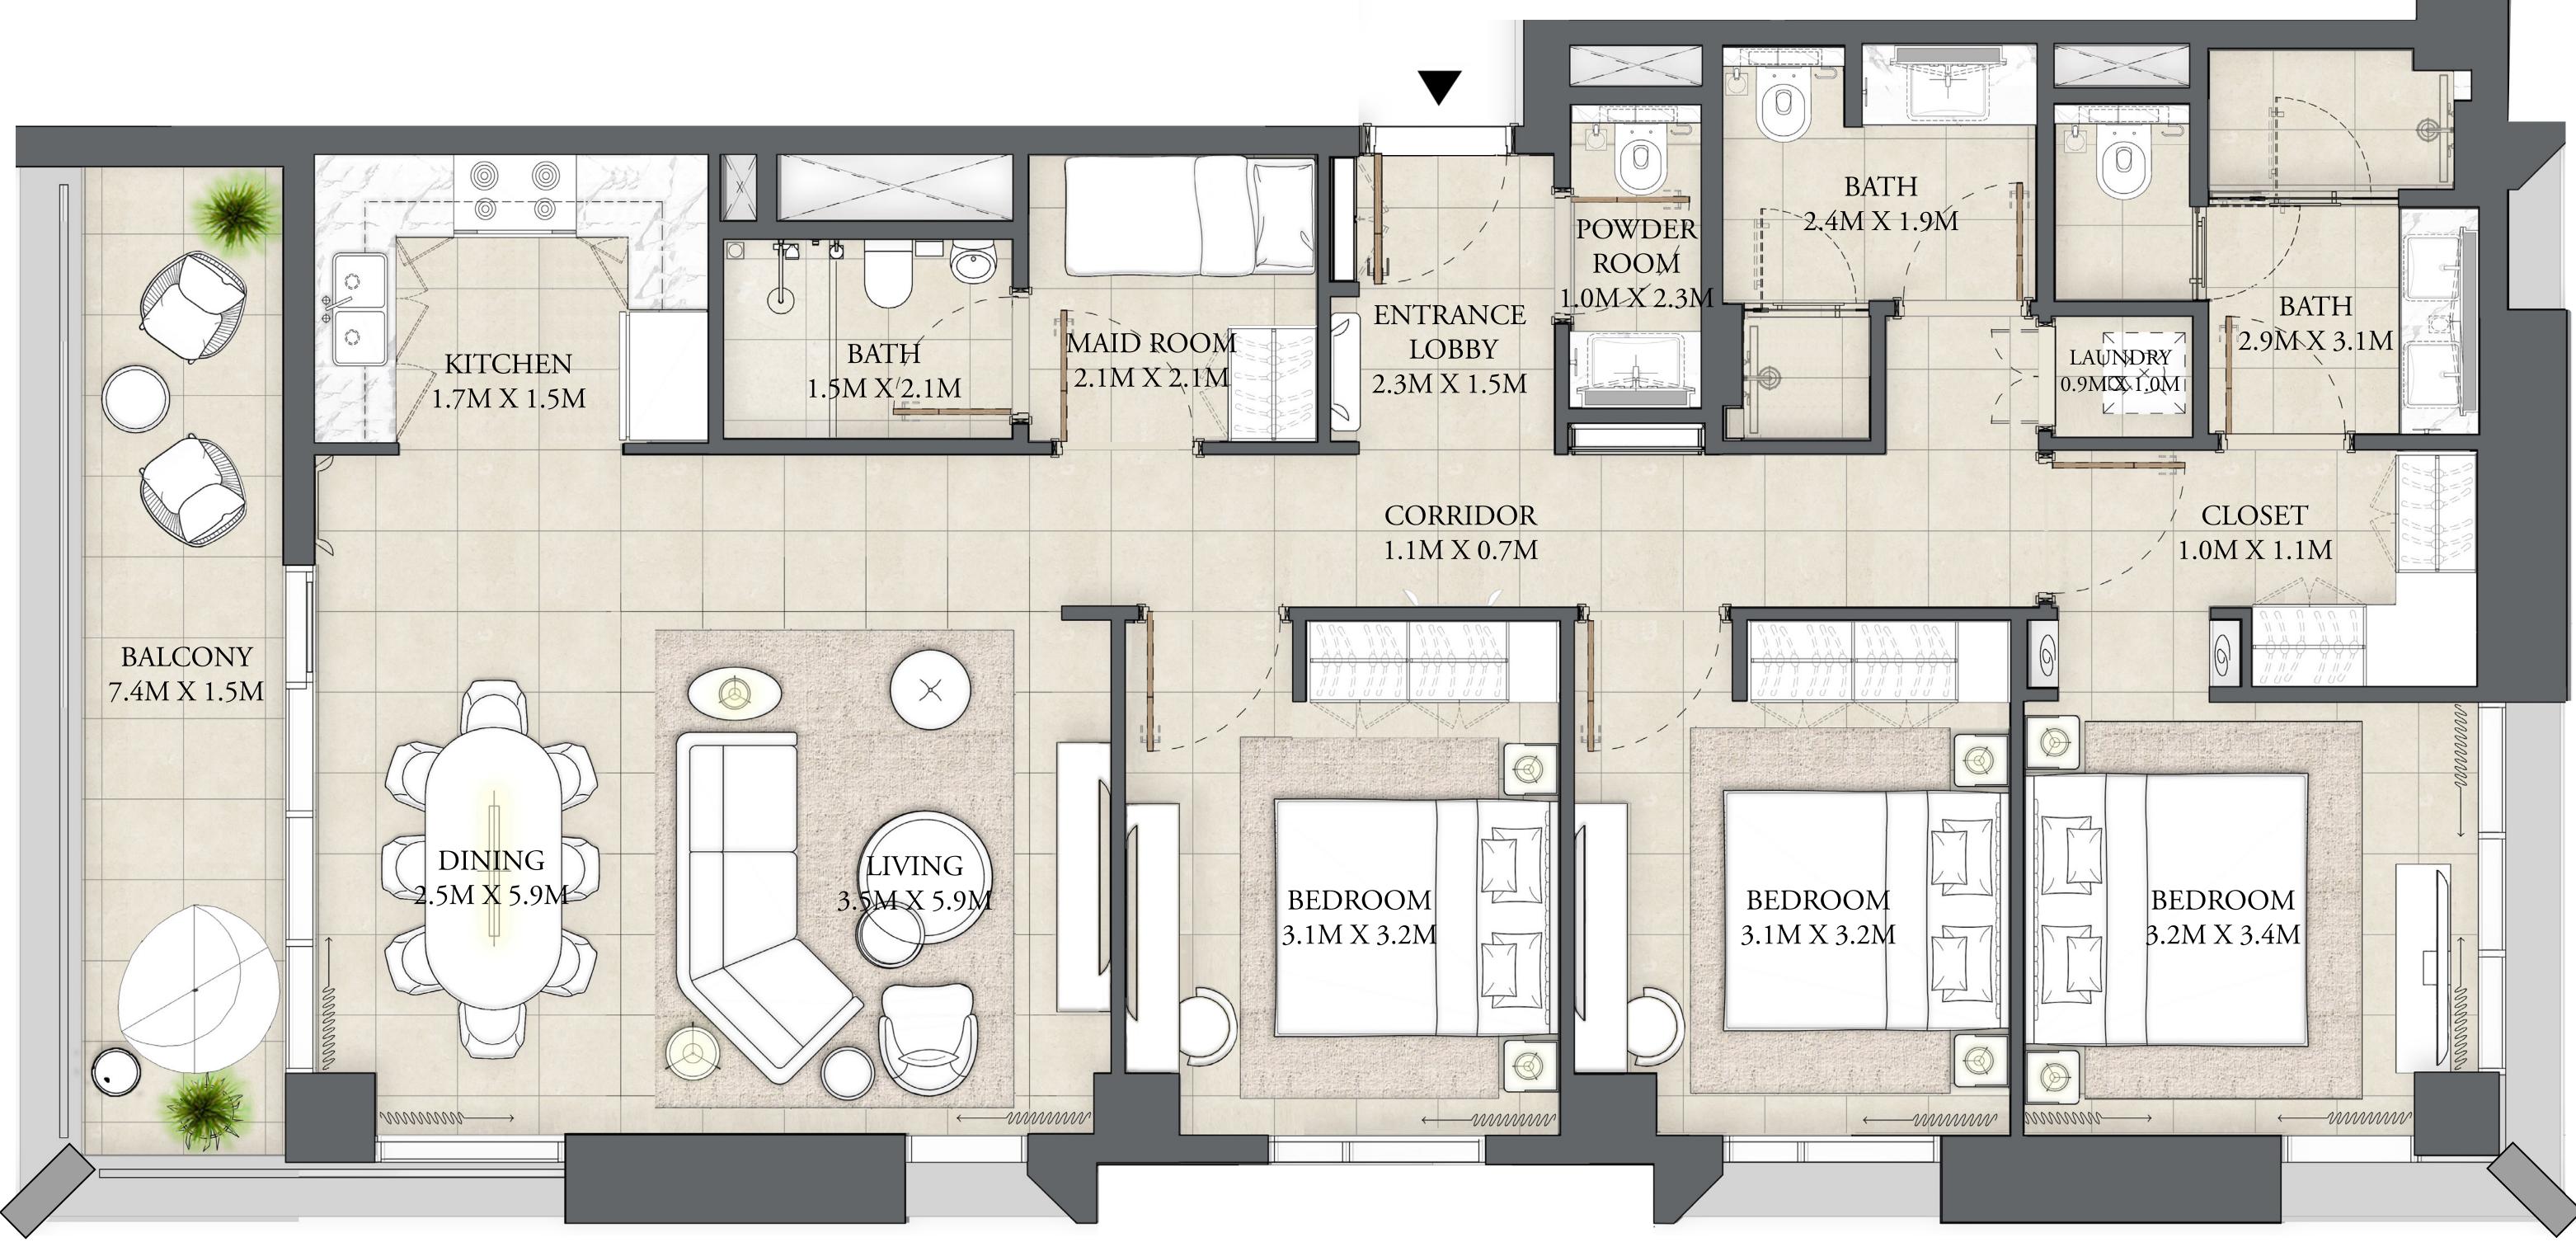

#### 3 BEDROOM

LEVEL 2-6

UNIT 07

|   | APARTMENT AREA | 1347.86 SQ.FT. |
|---|----------------|----------------|
|   | BALCONY AREA   | 140.90 SQ.FT.  |
| - | TOTAL AREA     | 1488.76 SQ.FT. |

FLOOR PLAN 1. All dimensions are in imperial and metric, and measured from finish to finish excluding construction tolerances. 2. All materials, dimensions, and drawings are approximate only. 3. Information is subject to change without notice, at developer's absolute discretion. 4. Actual area may vary from the stated area. 5. Drawings not to scale. 6. All images used are for illustrative purposes only and do not represent the actual size, features, specifications, fittings, and furnishings. 7. The developer reserves the right to make revisions / alterations, at it's absolute discretion, without any liability whatsoever.

125.22 SQ.M.

13.09 SQ.M.

138.31 SQ.M.

CREEK BEACH

BUILDING - 2

#### 3 BEDROOM

LEVEL 7-8

UNIT 07

| APARTMENT AREA | 1347.75 SQ.FT. |
|----------------|----------------|
| BALCONY AREA   | 140.90 SQ.FT.  |

TOTAL AREA

1488.65 SQ.FT.

7. The developer reserves the right to make revisions / alterations, at it's absolute discretion, without any liability whatsoever.

125.21 SQ.M.

13.09 SQ.M.

138.30 SQ.M.

CREEK BEACH

BUILDING - 2