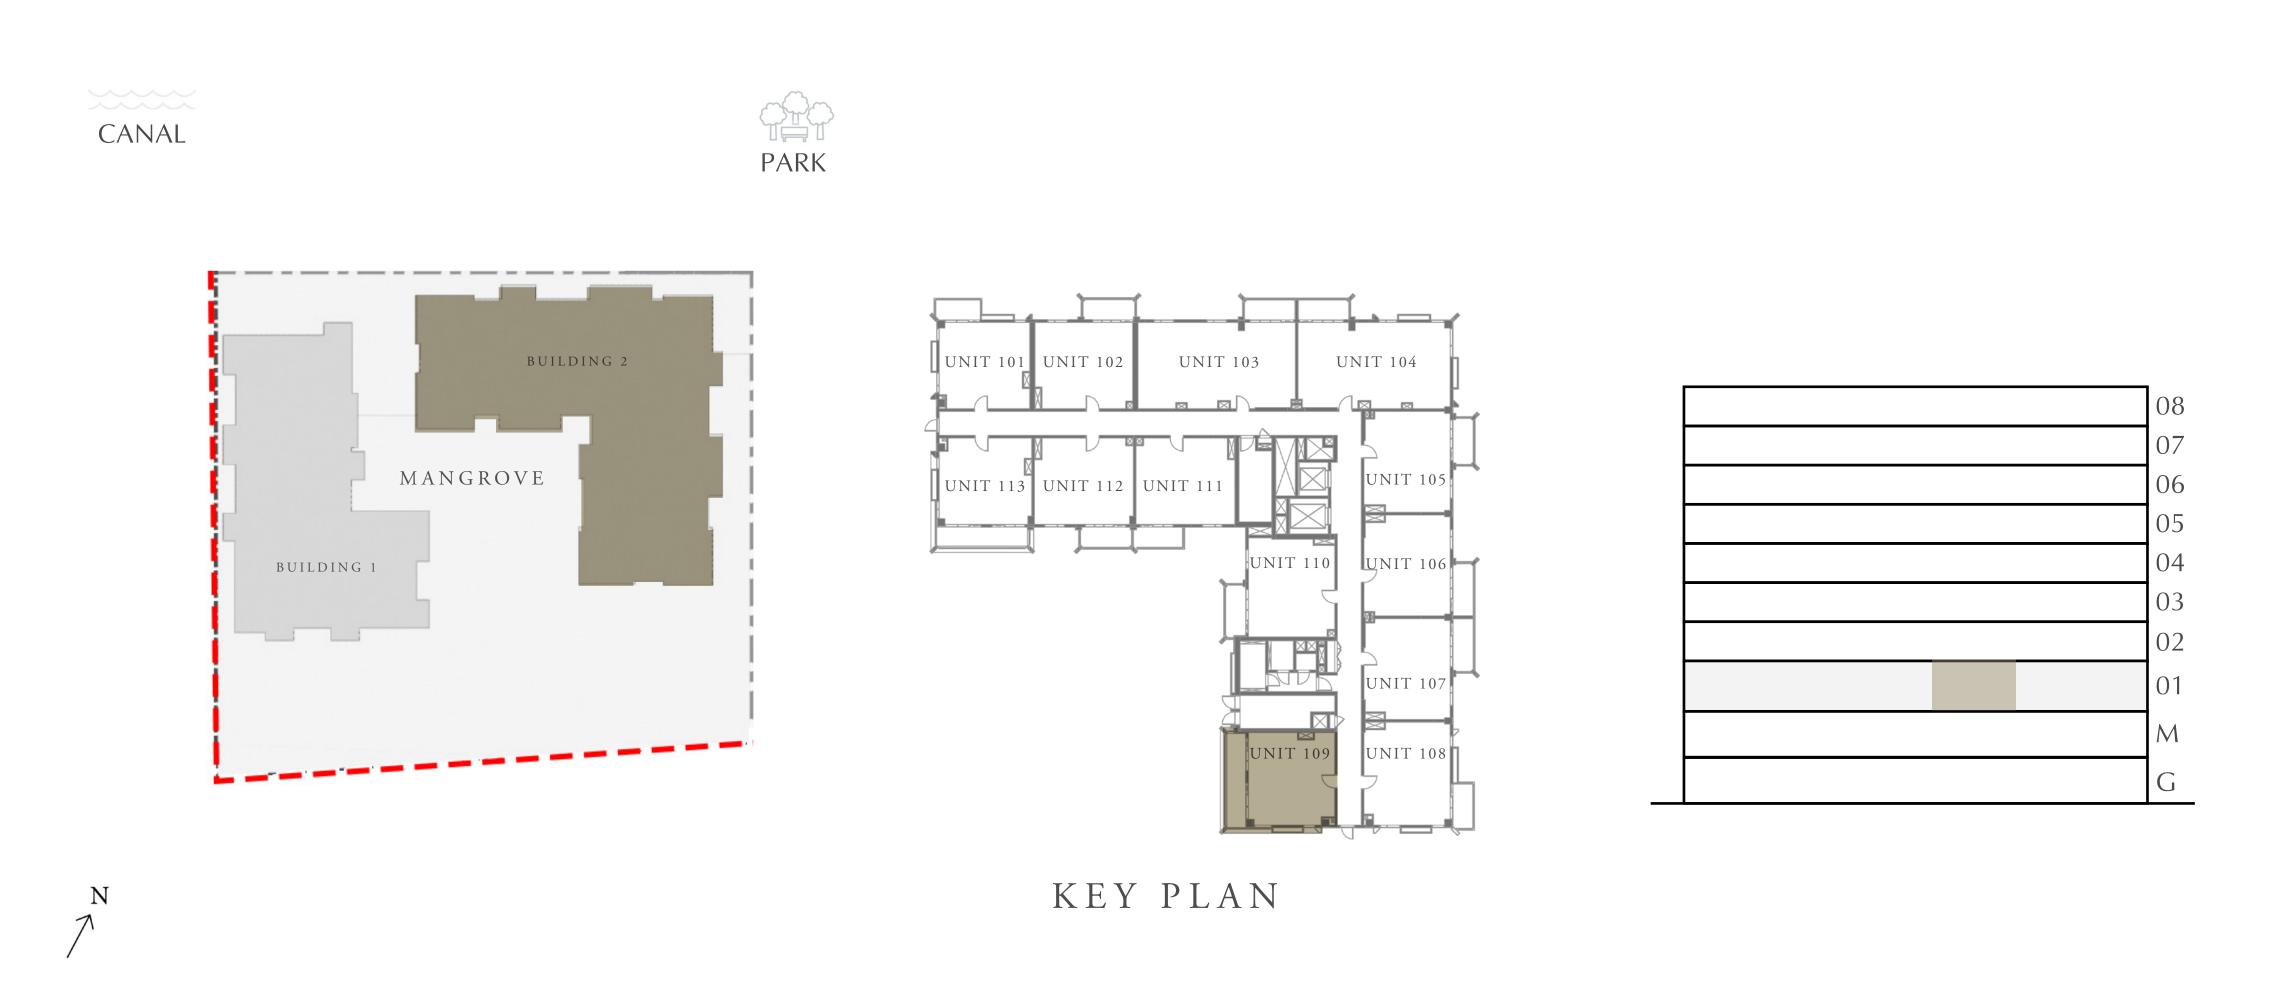

#### 1 BEDROOM

LEVEL 1

UNIT 109

| APARTMENT AREA | 556.06 SQ.FT. |
|----------------|---------------|
| BALCONY AREA   | 143.91 SQ.FT. |
| TOTAL AREA     | 699.97 SQ.FT. |

7. The developer reserves the right to make revisions / alterations, at it's absolute discretion, without any liability whatsoever.

51.66 SQ.M.

13.37 SQ.M.

65.03 SQ.M.

CREEK BEACH

BUILDING - 2