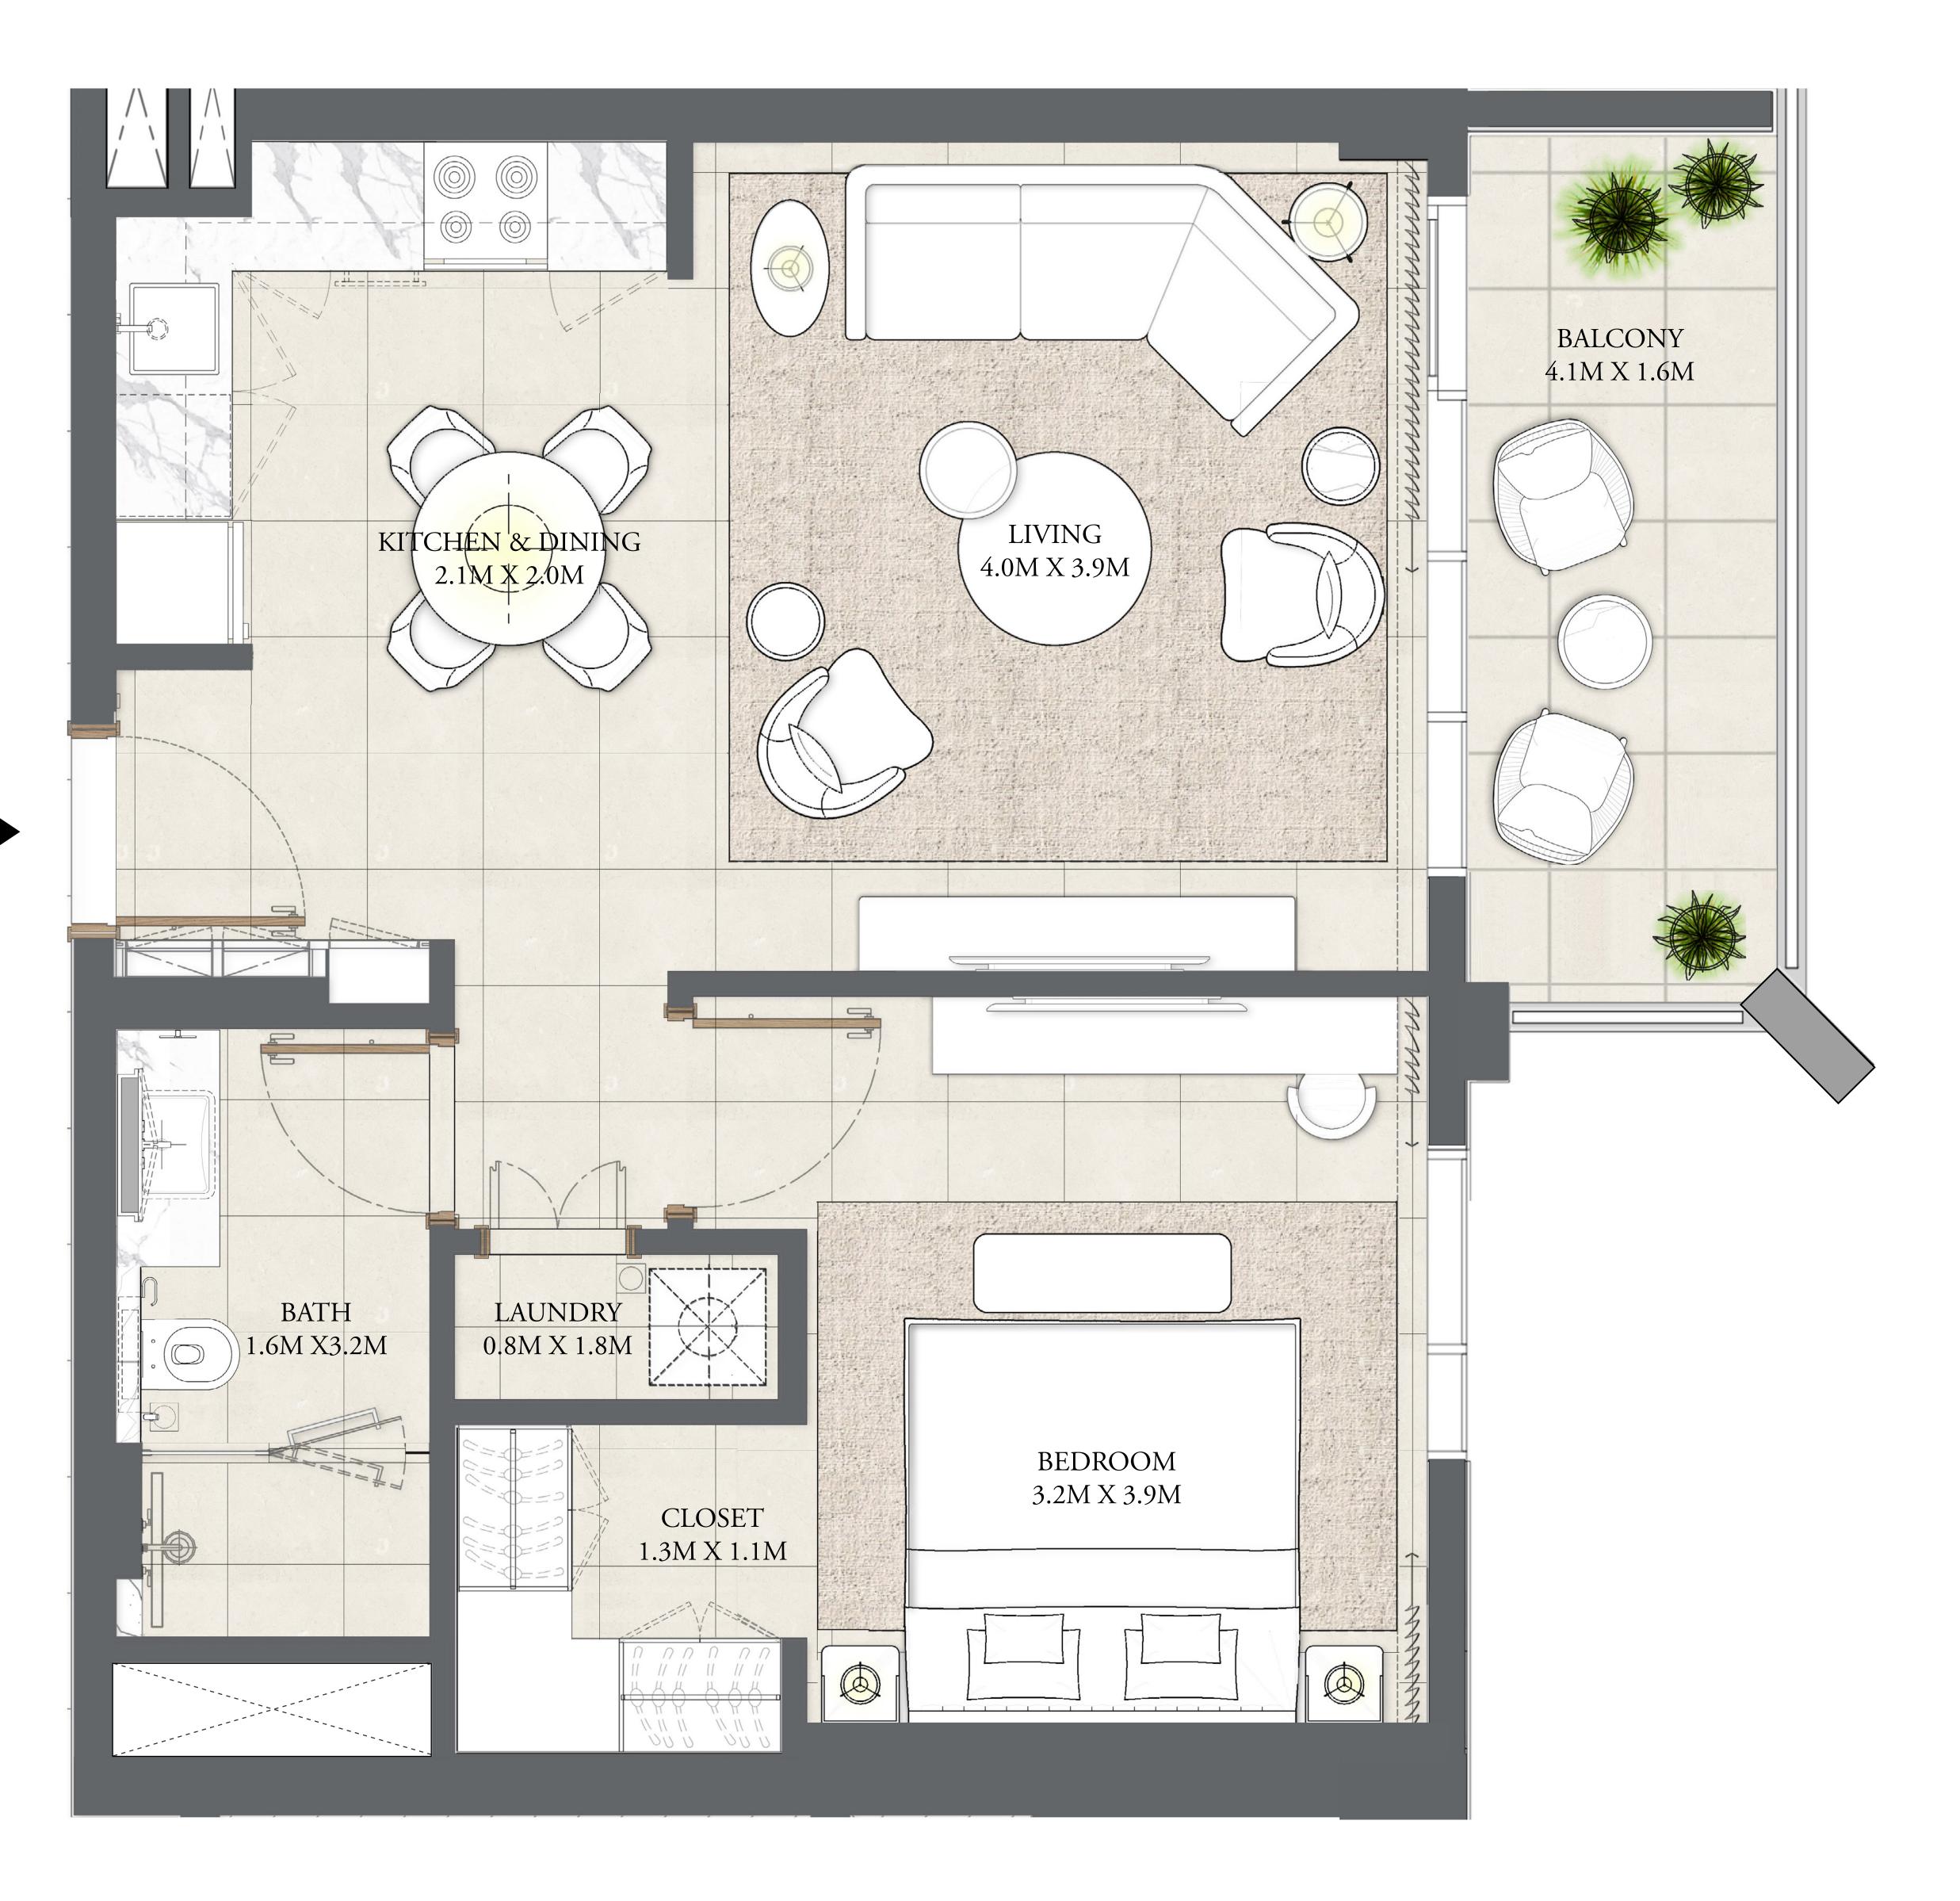

#### 1 BEDROOM

LEVEL 1

UNIT 108

APARTMENT AREA

BALCONY AREA

66.20 SQ.FT.

610.31 SQ.FT.

TOTAL AREA

676.51 SQ.FT.

7. The developer reserves the right to make revisions / alterations, at it's absolute discretion, without any liability whatsoever.

56.70 SQ.M.

6.15 SQ.M.

62.85 SQ.M.

CREEK BEACH

BUILDING - 2