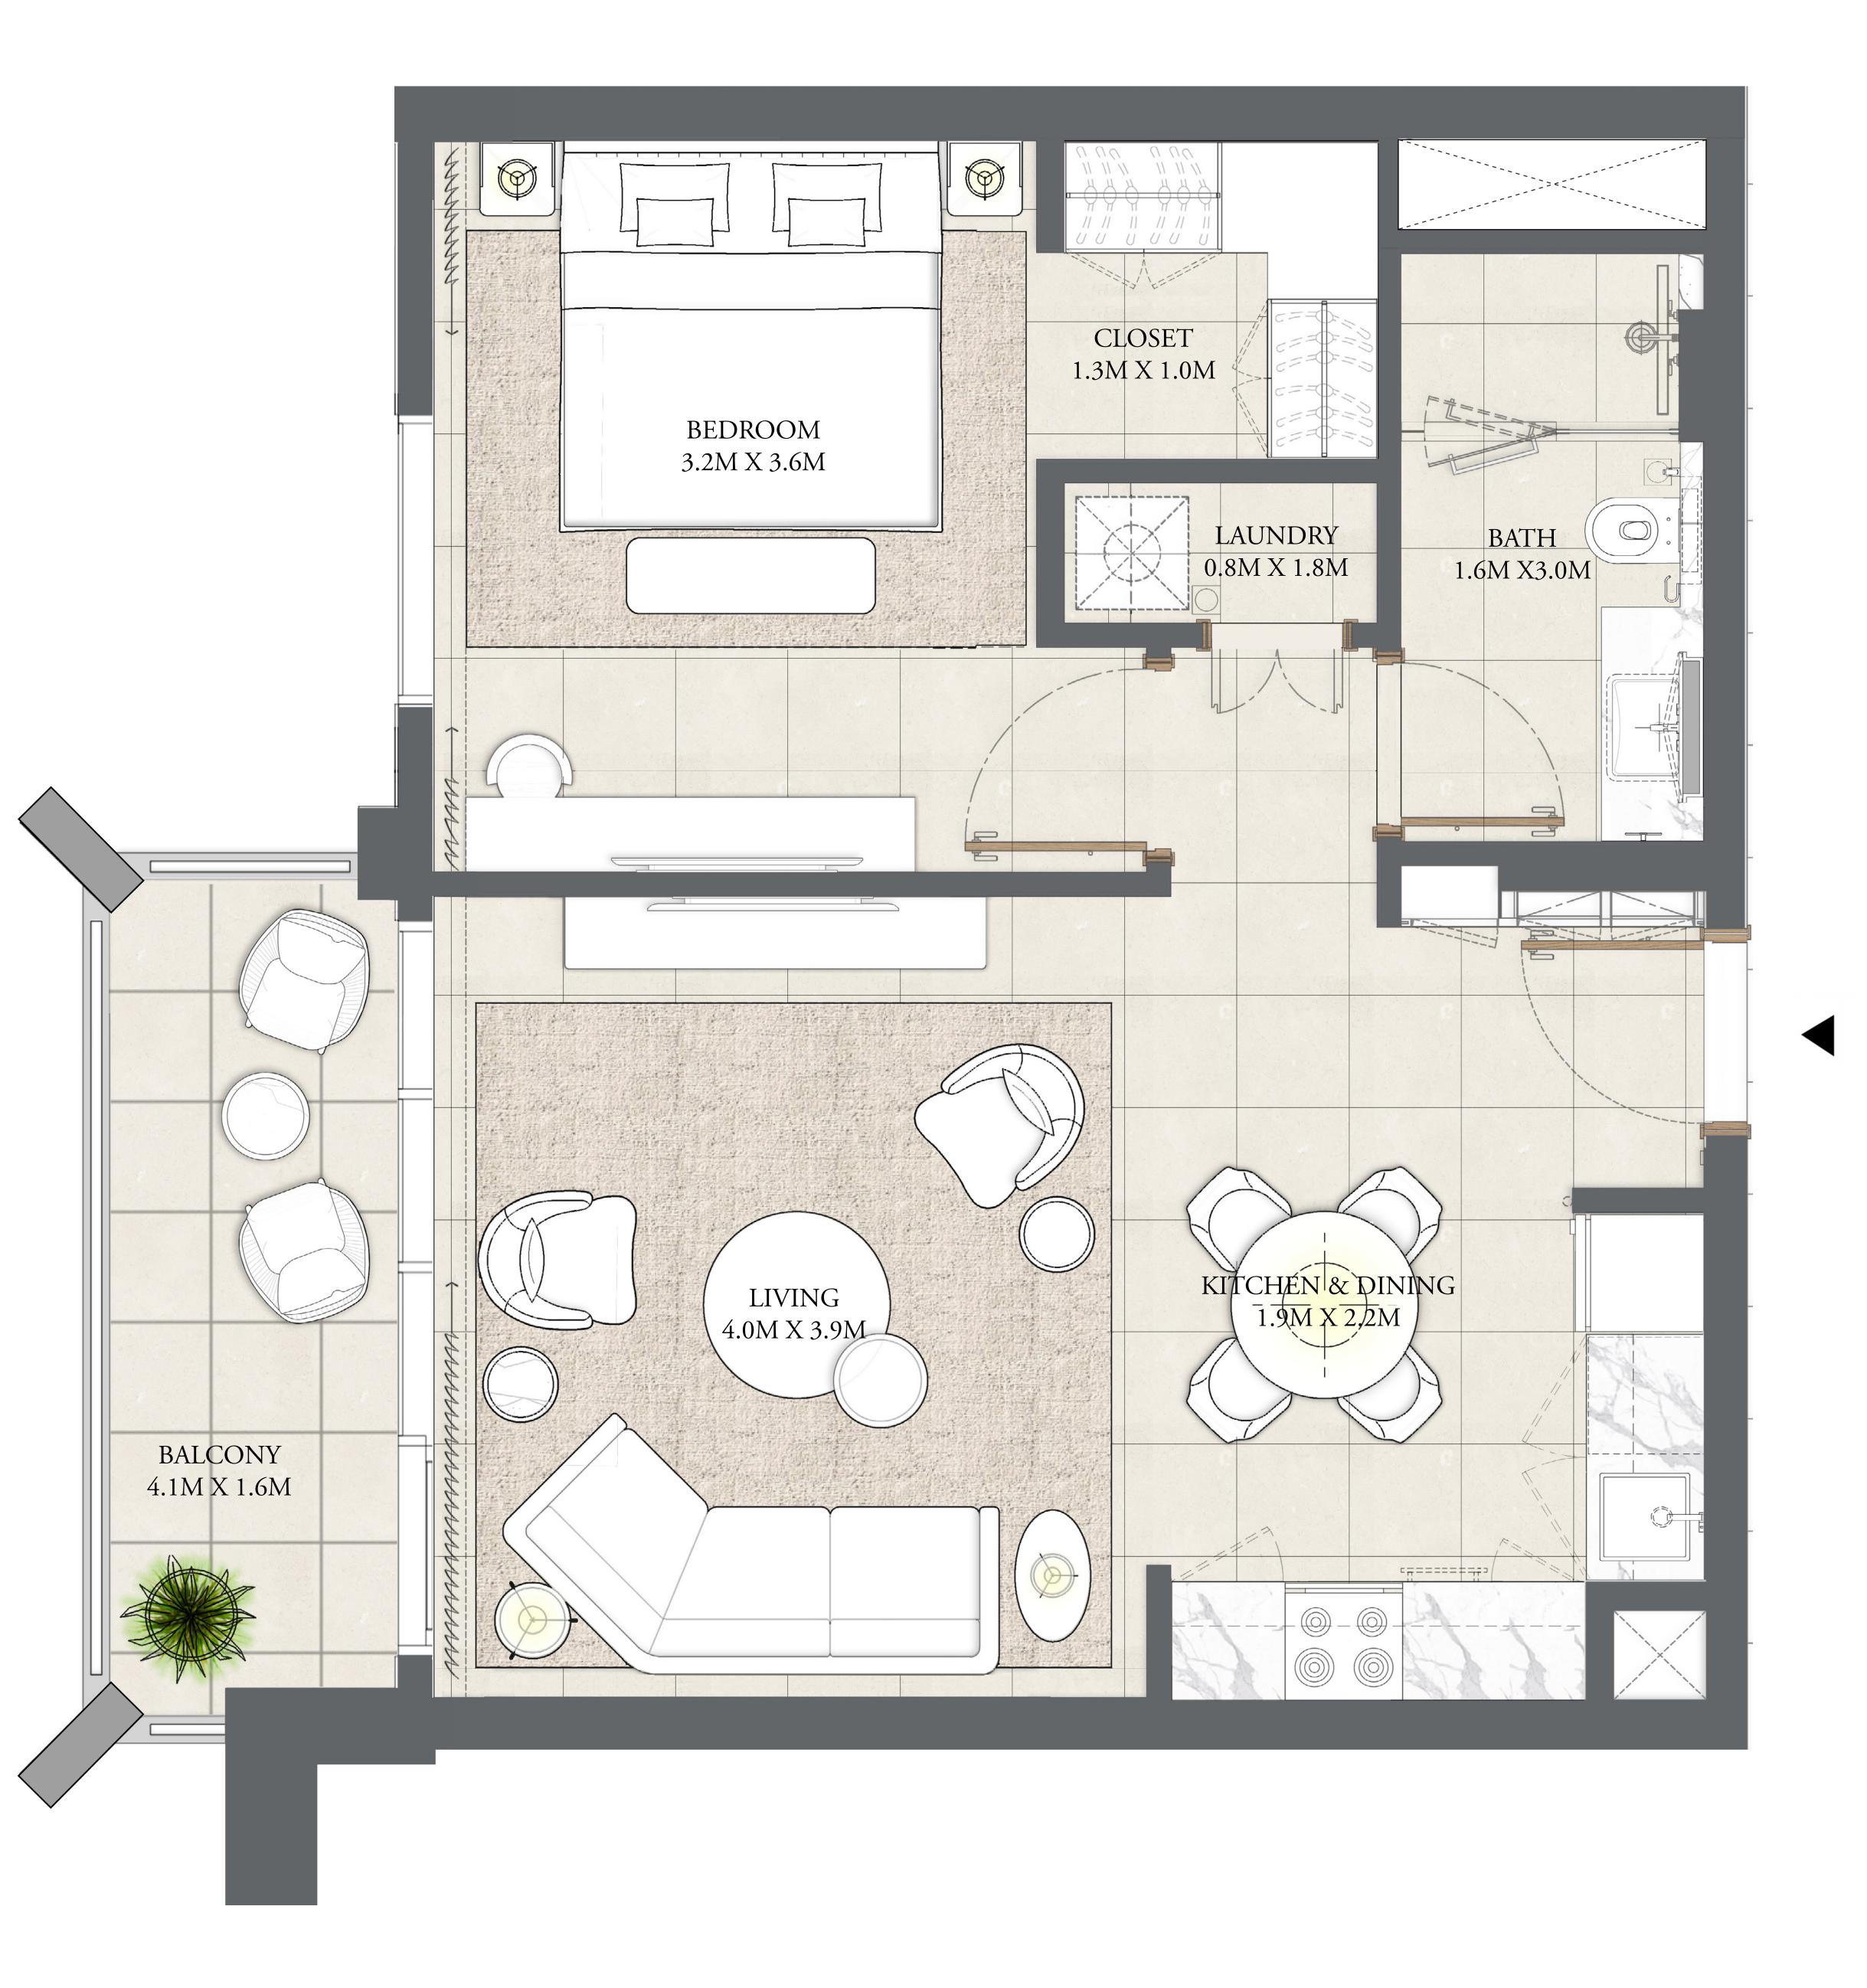

#### 2 BEDROOM

LEVEL 2-8

UNIT 09

| APARTMENT AREA | 940.44 SQ.FT.  |
|----------------|----------------|
| BALCONY AREA   | 74.59 SQ.FT.   |
| TOTAL AREA     | 1015.03 SQ.FT. |

7. The developer reserves the right to make revisions / alterations, at it's absolute discretion, without any liability whatsoever.

87.37 SQ.M.

6.93 SQ.M.

94.30 SQ.M.

CREEK BEACH

BUILDING - 2