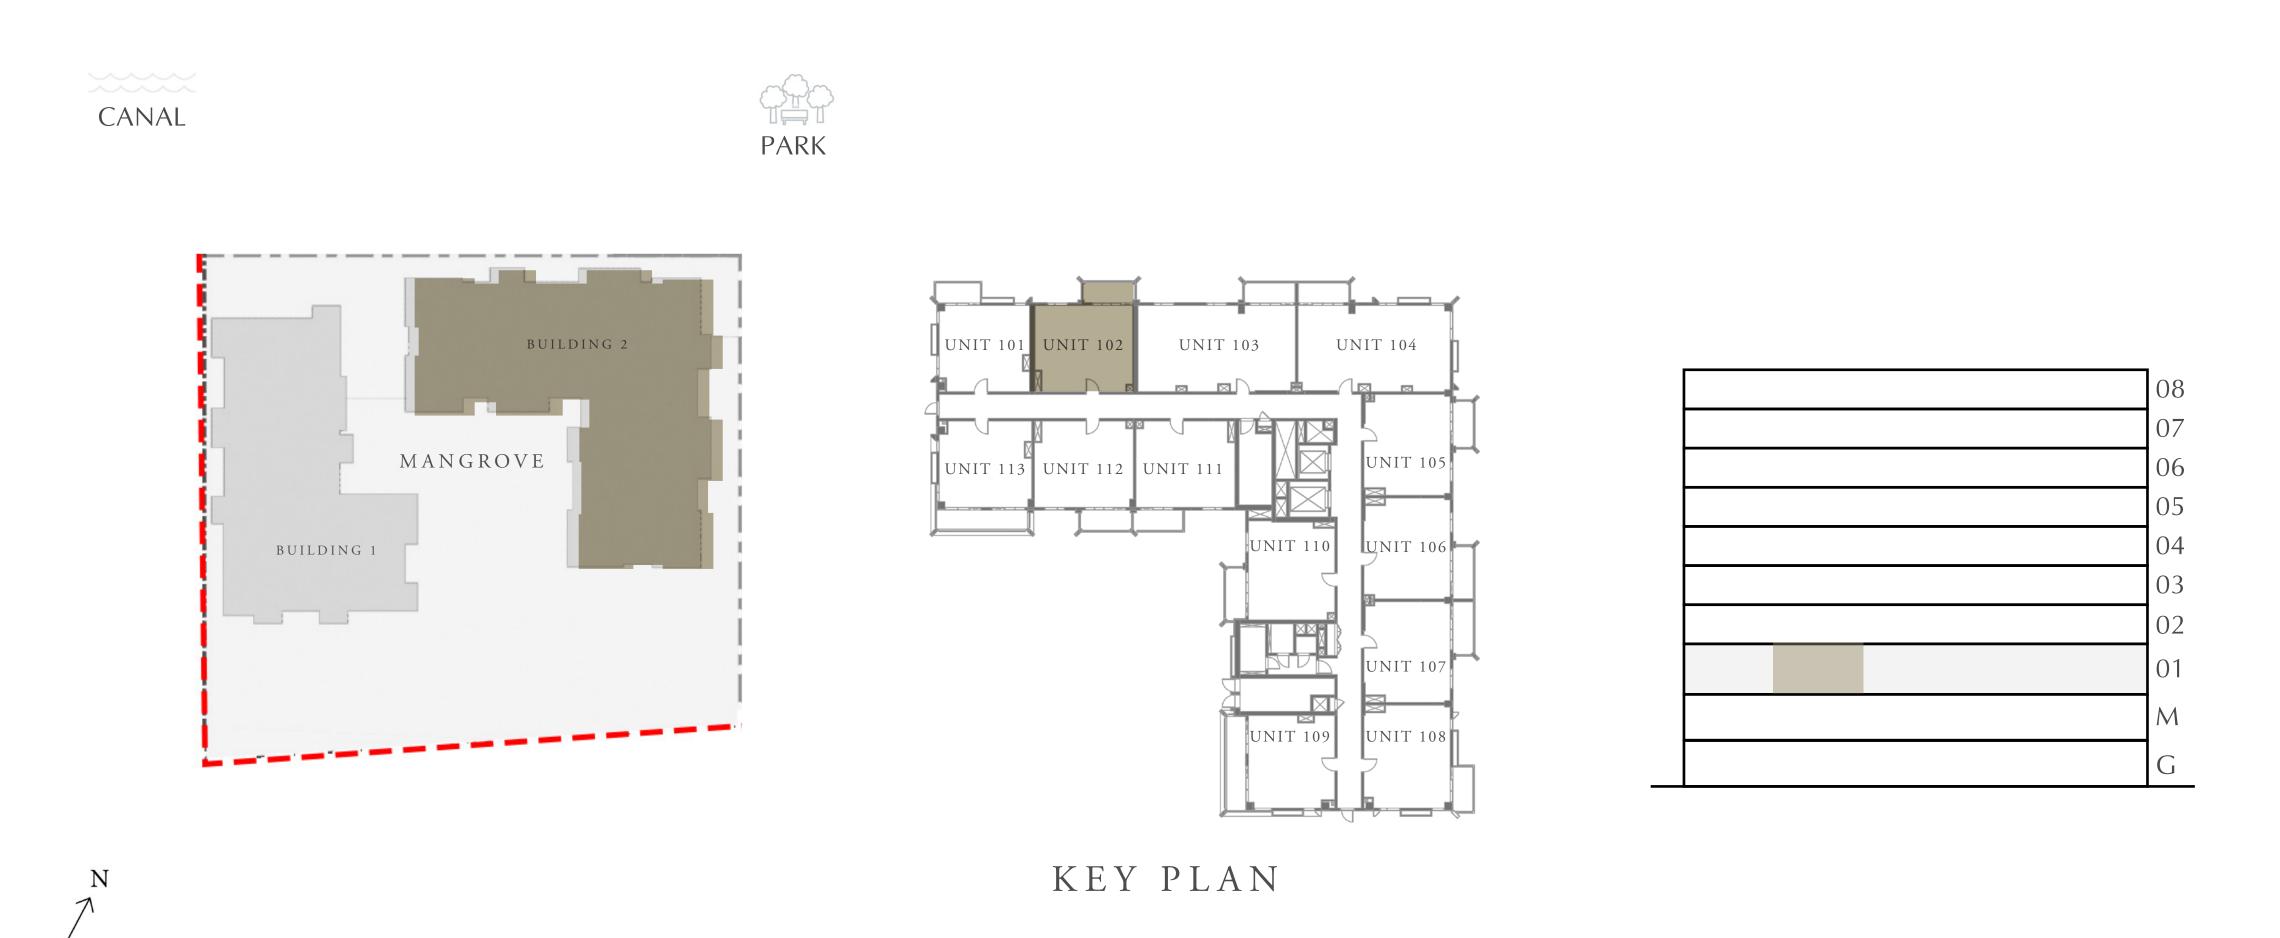

#### 1 BEDROOM

LEVEL 1

UNIT 102

APARTMENT AREA

595.03 SQ.FT.

BALCONY AREA

TOTAL AREA

673.93 SQ.FT.

78.90 SQ.FT.

FLOOR PLAN 1. All dimensions are in imperial and metric, and measured from finish to finish excluding construction tolerances. 2. All materials, dimensions, and drawings are approximate only. 3. Information is subject to change without notice, at developer's absolute discretion. 4. Actual area may vary from the stated area. 5. Drawings not to scale. 6. All images used are for illustrative purposes only and do not represent the actual size, features, specifications, fittings, and furnishings. 7. The developer reserves the right to make revisions / alterations, at it's absolute discretion, without any liability whatsoever.

55.28 SQ.M.

7.33 SQ.M.

62.61 SQ.M.

CREEK BEACH

BUILDING - 2