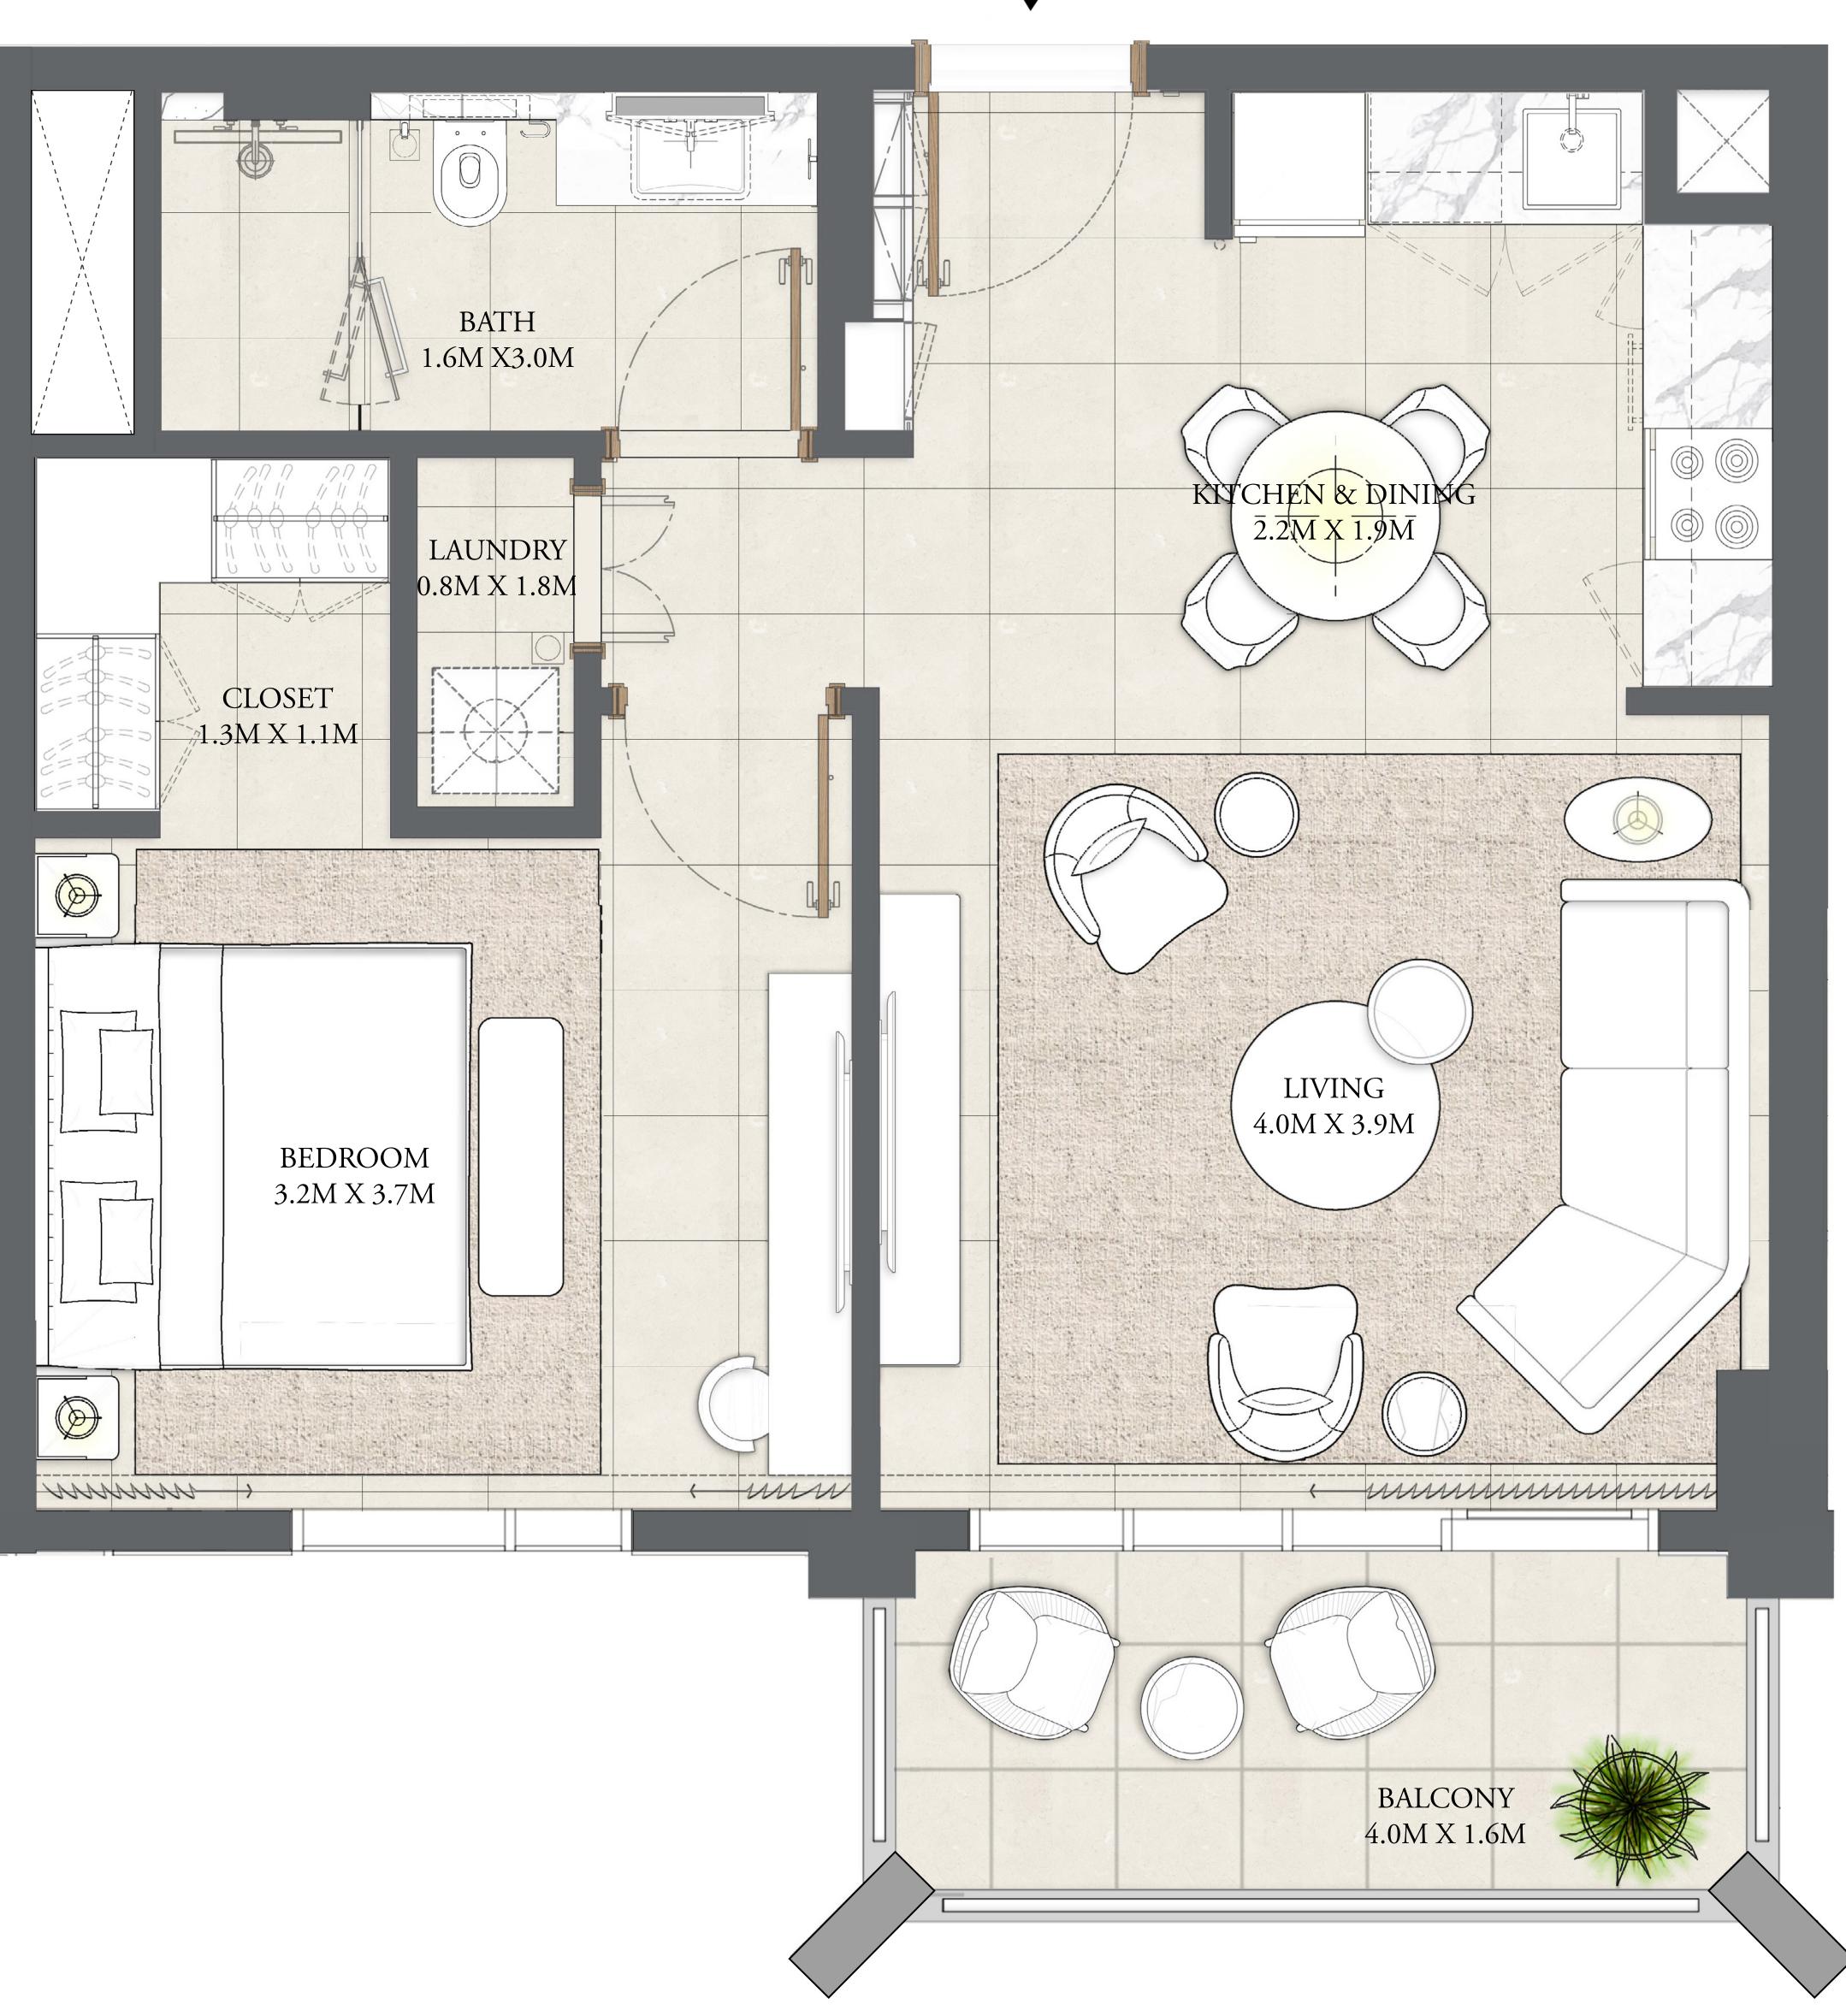

#### 1 BEDROOM

LEVEL 1

UNIT 113

| APARTMENT AREA | 552.40 SQ.FT. |
|----------------|---------------|
| BALCONY AREA   | 138.53 SQ.FT. |
| TOTAL AREA     | 690.93 SQ.FT. |

7. The developer reserves the right to make revisions / alterations, at it's absolute discretion, without any liability whatsoever.

51.32 SQ.M.

12.87 SQ.M.

64.19 SQ.M.

CREEK BEACH

BUILDING - 2