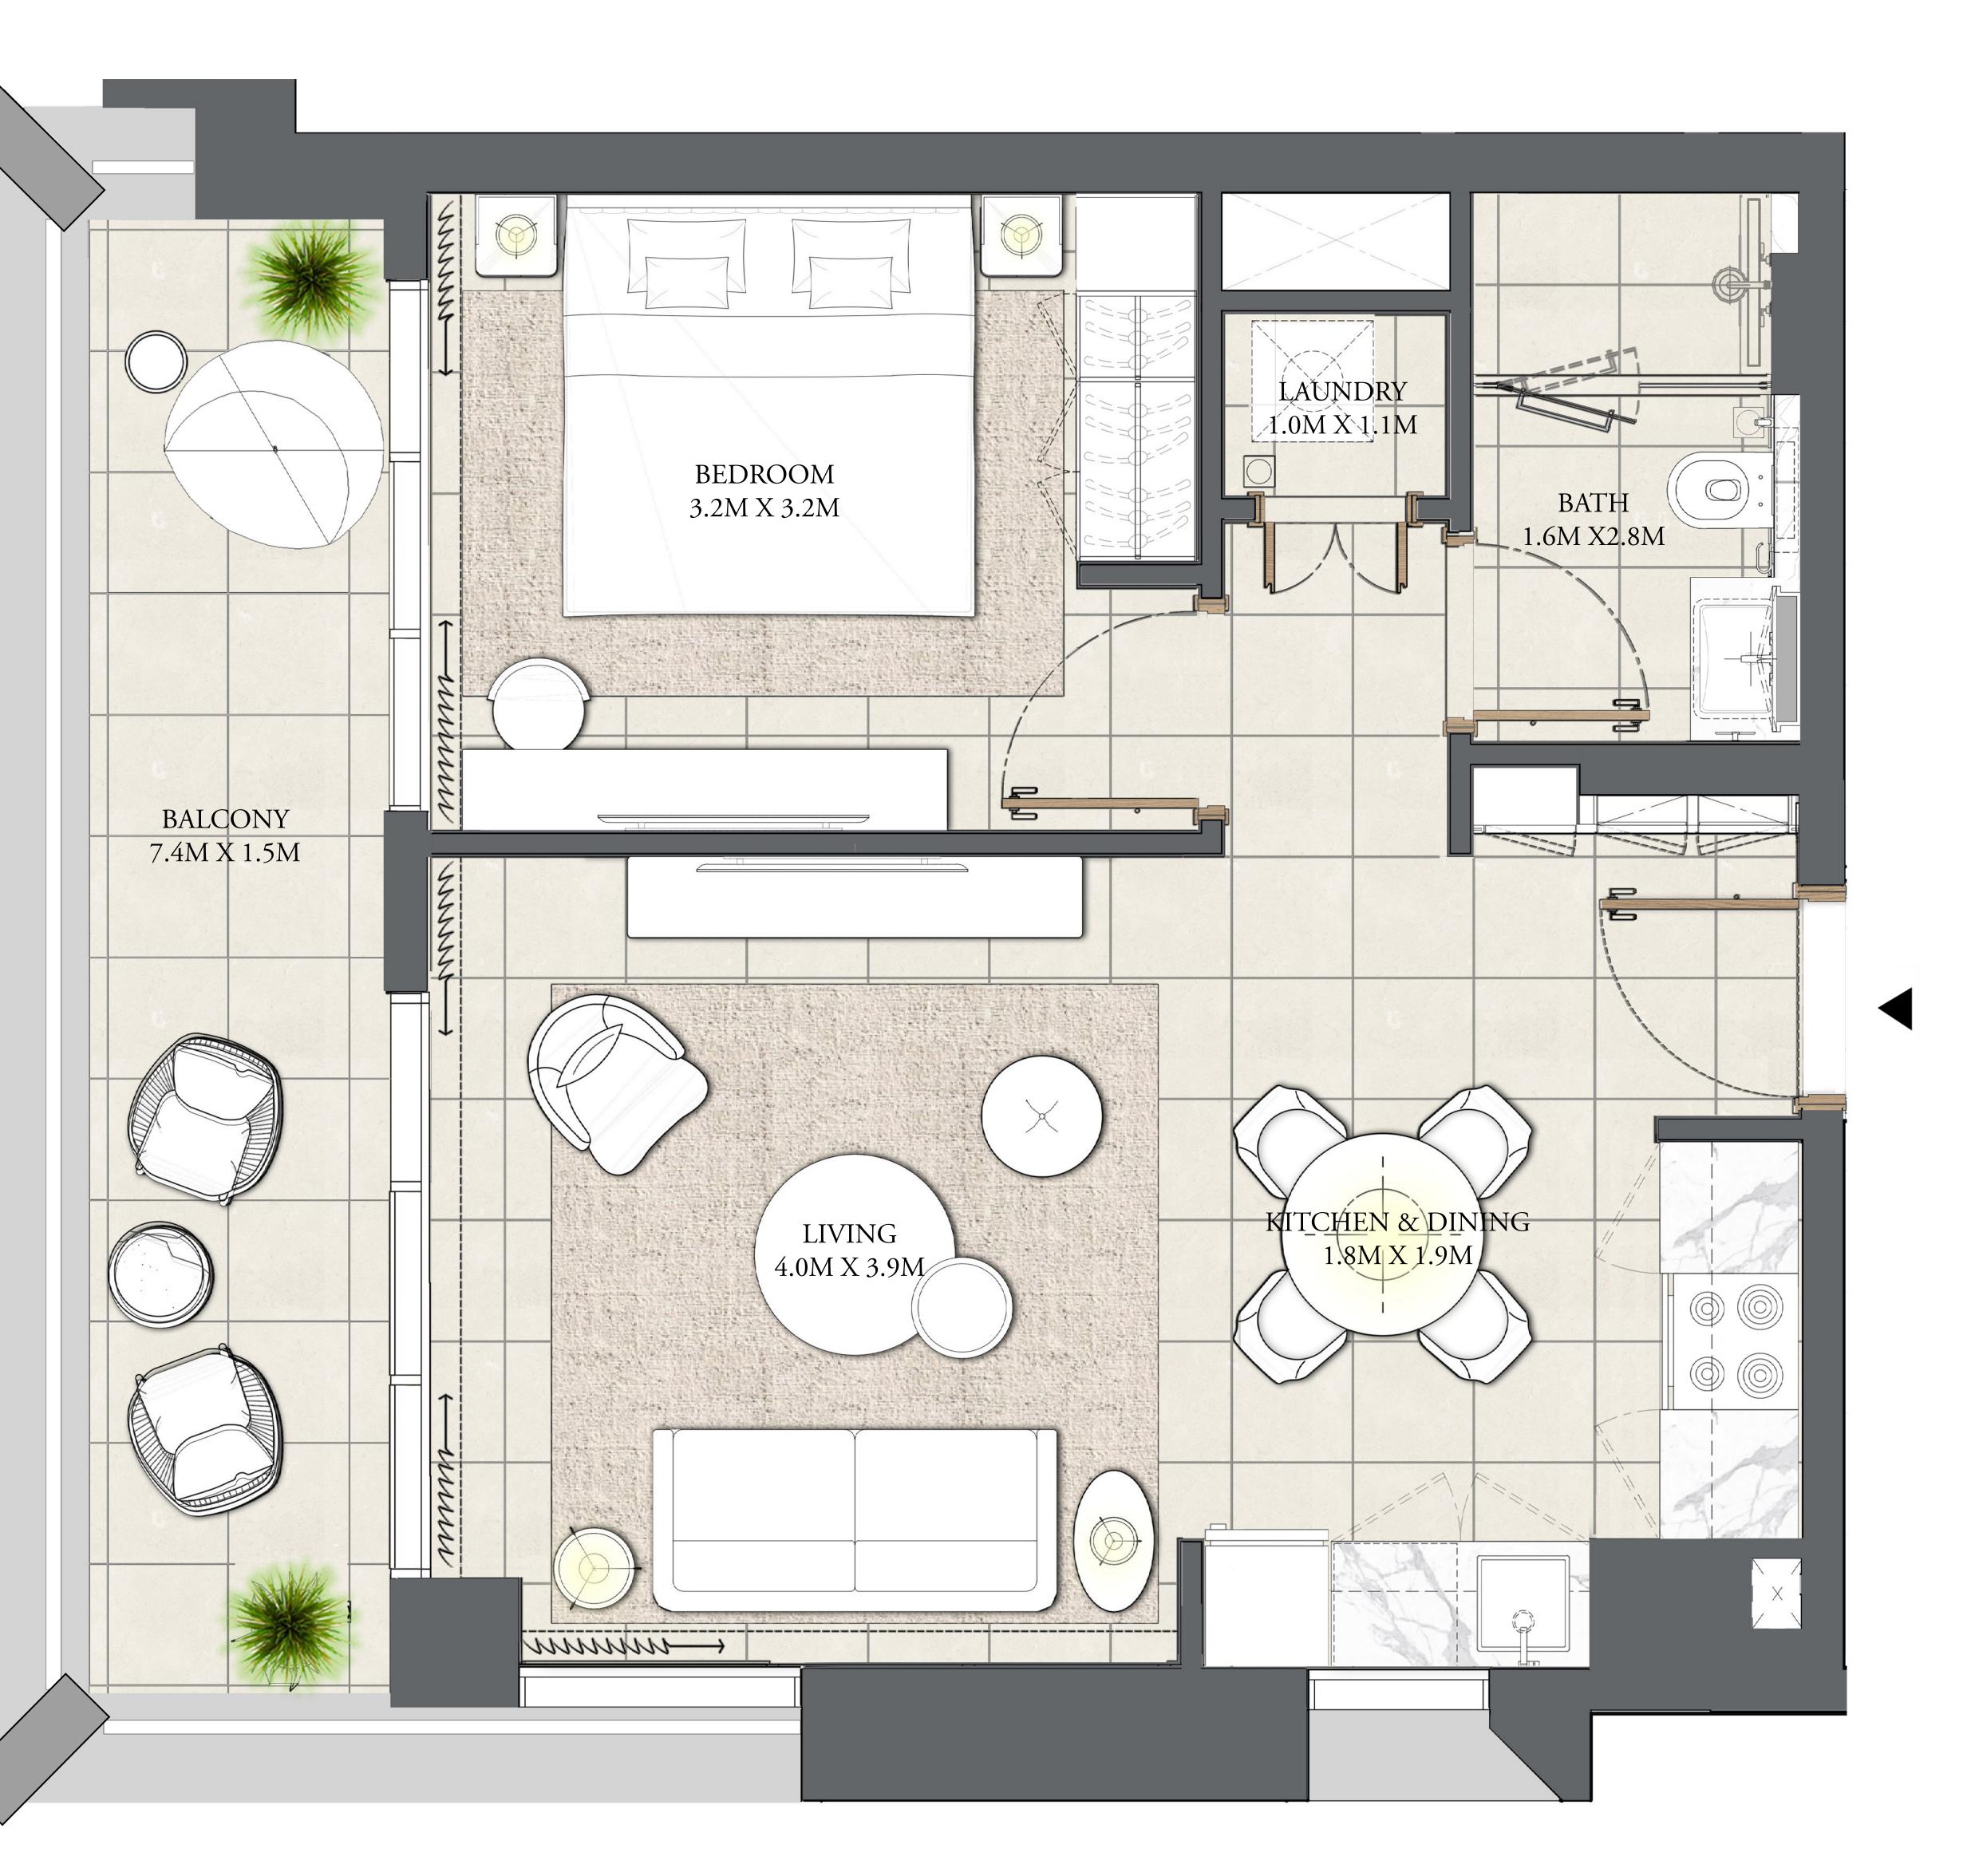

#### 1 BEDROOM

LEVEL 1

UNIT 110

APARTMENT AREA

BALCONY AREA

79.98 SQ.FT.

TOTAL AREA

672.43 SQ.FT.

592.45 SQ.FT.

7. The developer reserves the right to make revisions / alterations, at it's absolute discretion, without any liability whatsoever.

55.04 SQ.M.

7.43 SQ.M.

62.47 SQ.M.

CREEK BEACH

BUILDING - 2