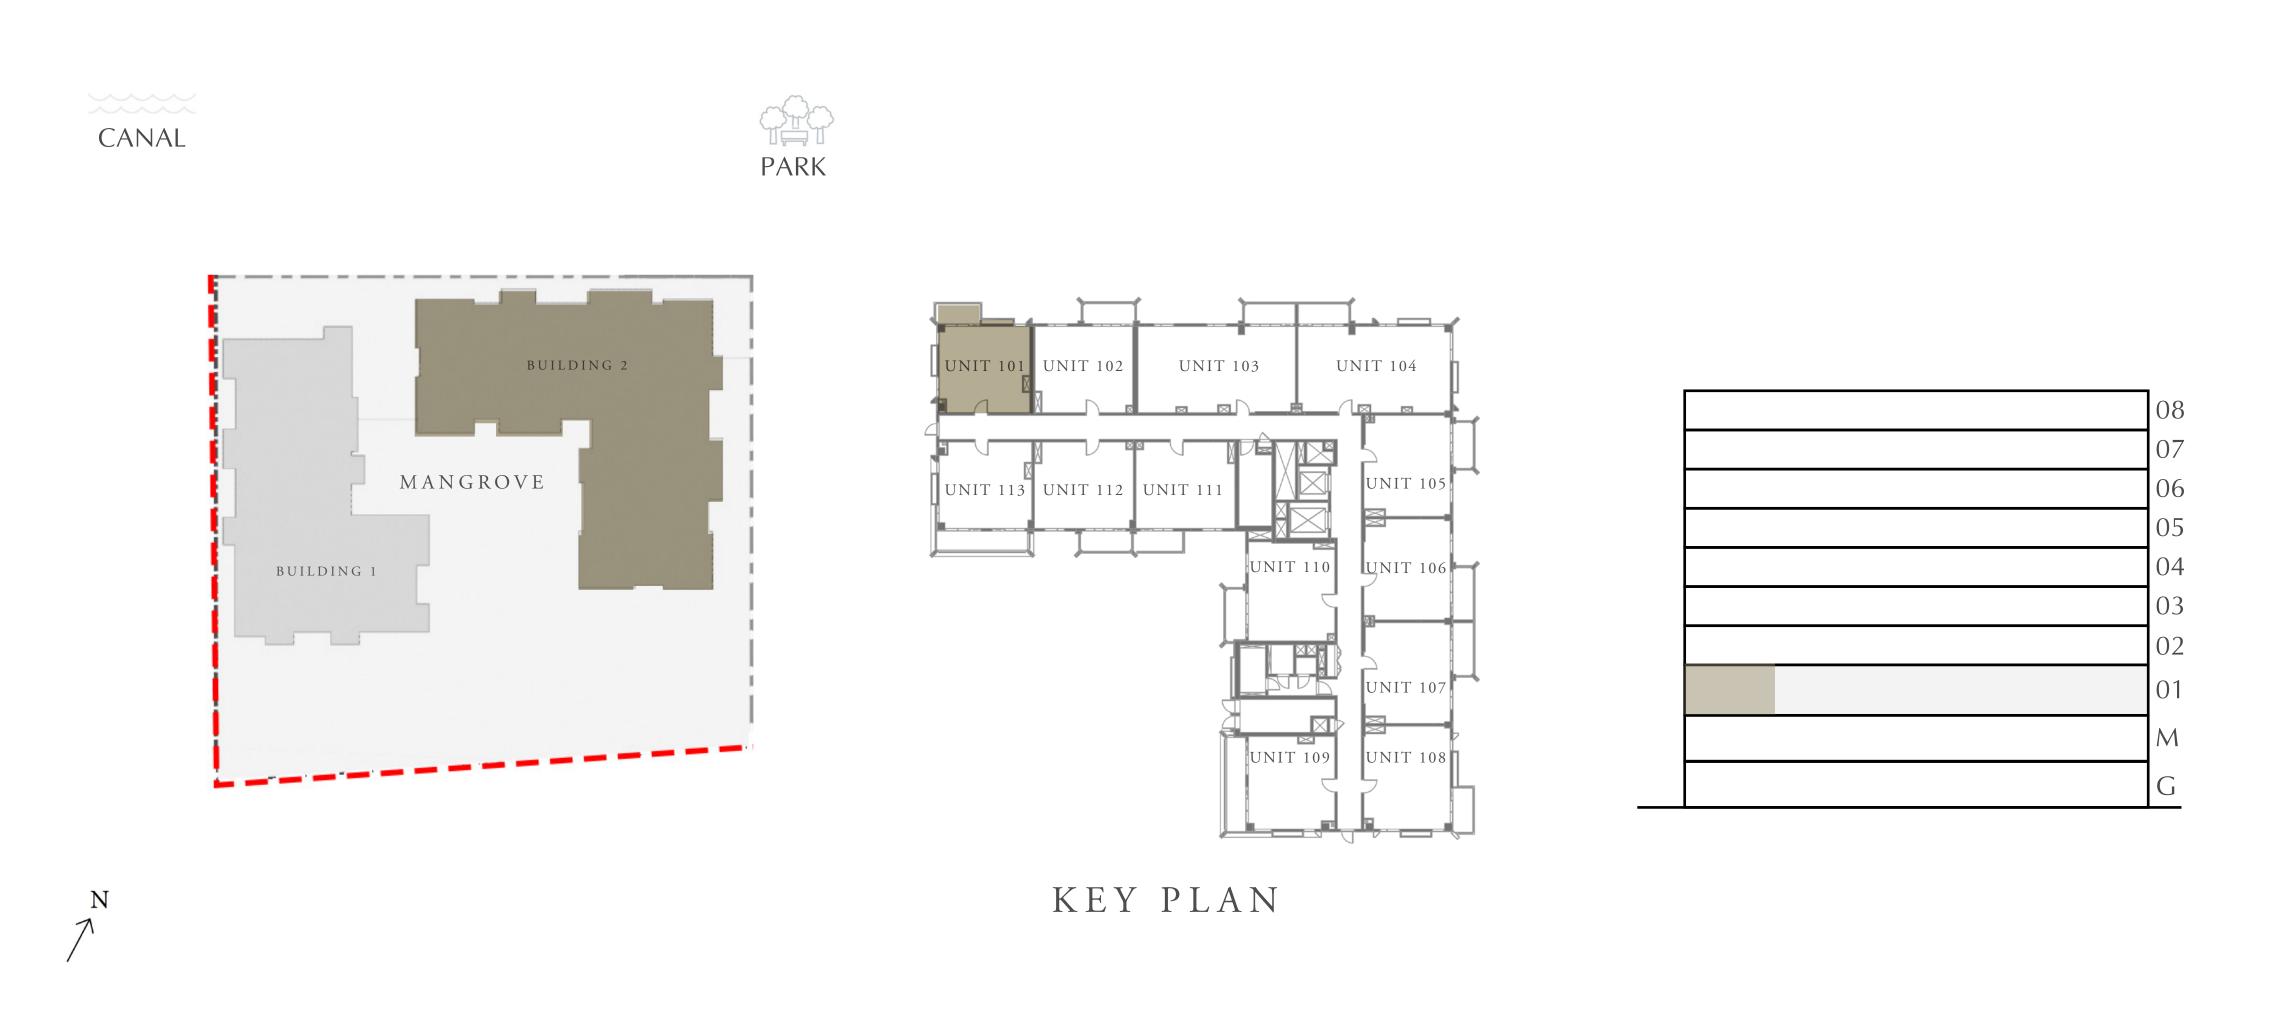

#### 1 BEDROOM

LEVEL 1

UNIT 101

| APARTMENT AREA | 548.53 SQ.FT. |
|----------------|---------------|
| BALCONY AREA   | 66.09 SQ.FT.  |
| TOTAL AREA     | 614.62 SQ.FT. |

7. The developer reserves the right to make revisions / alterations, at it's absolute discretion, without any liability whatsoever.

50.96 SQ.M.

6.14 SQ.M.

57.10 SQ.M.

CREEK BEACH

BUILDING - 2