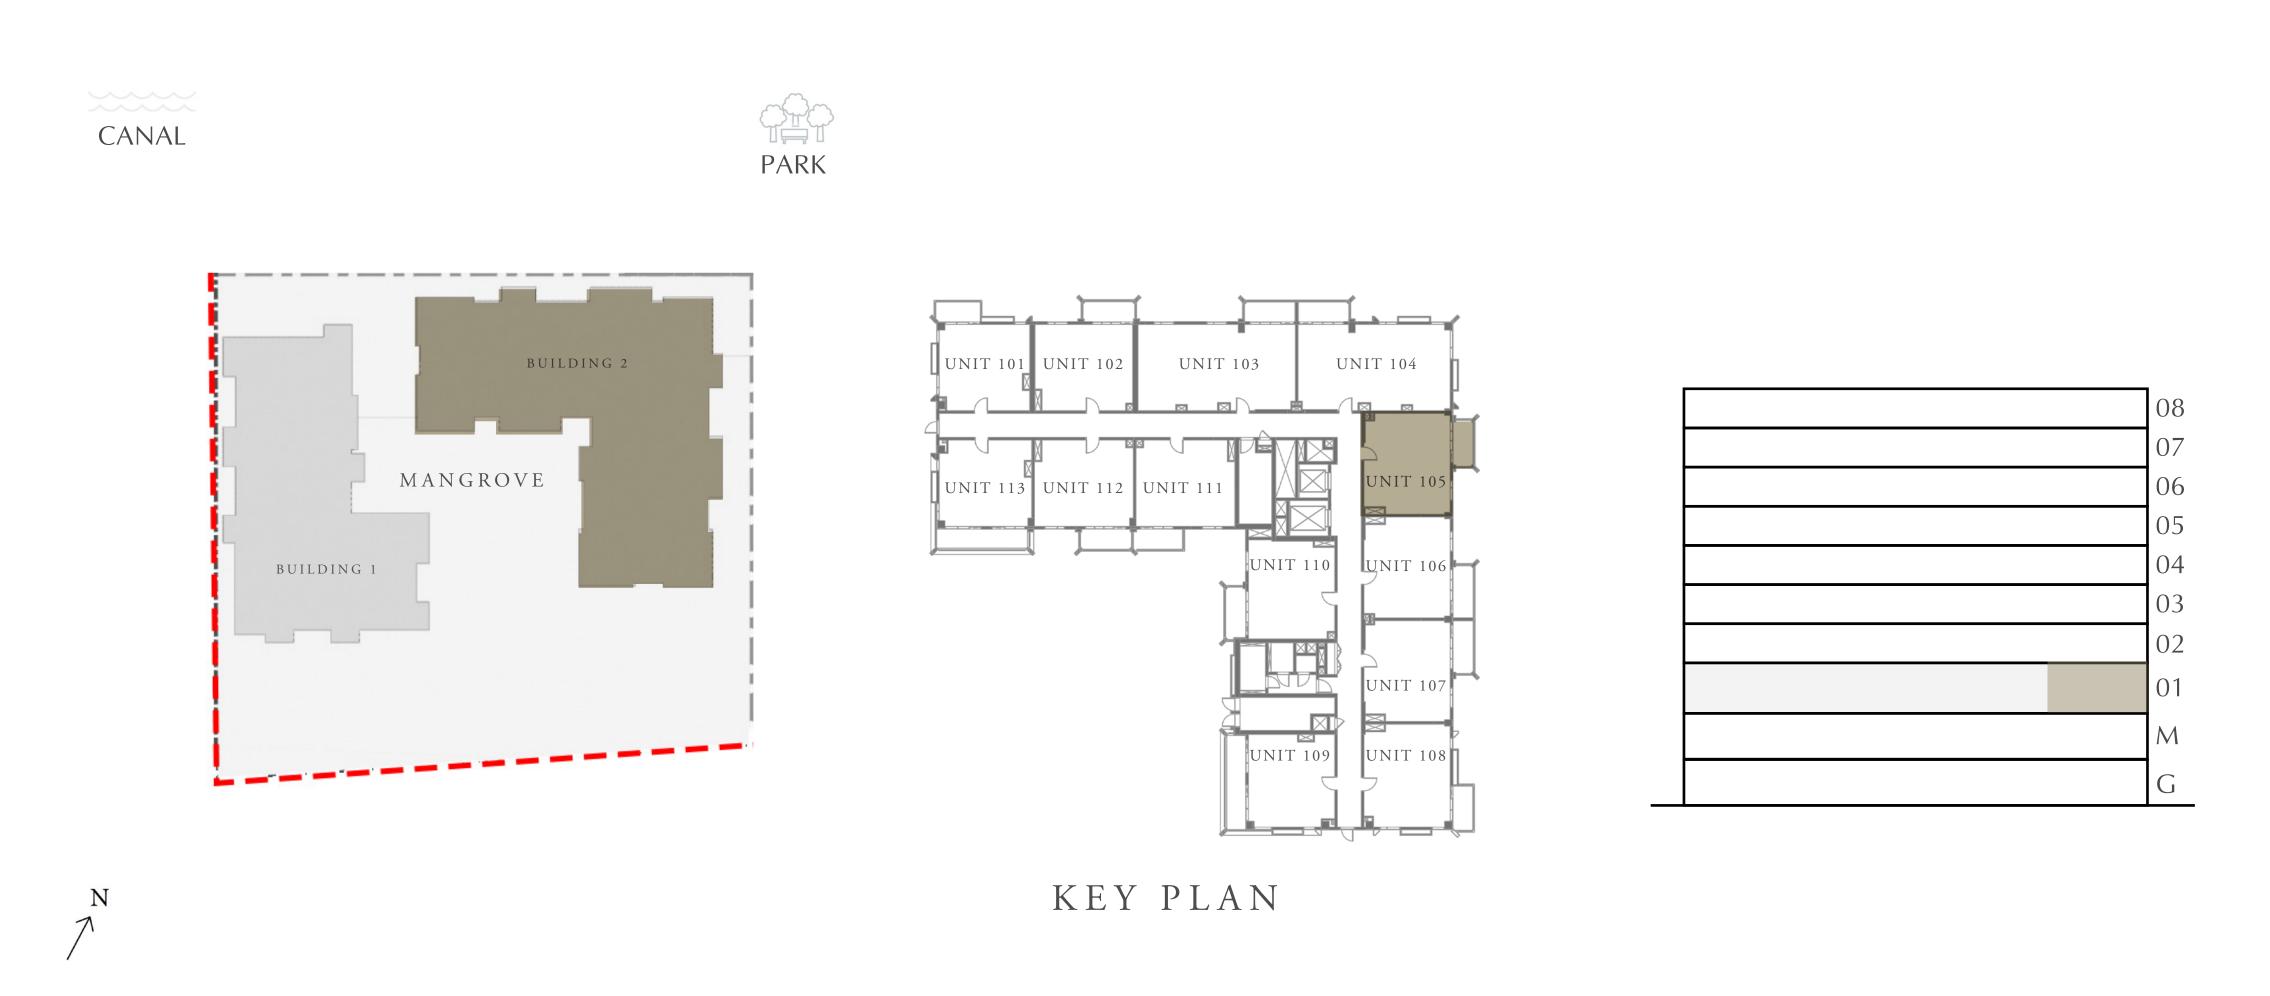

84.53 SQ.M.

7.12 SQ.M.

91.65 SQ.M.

|  | 80 |
|--|----|
|  | 07 |
|  | 06 |
|  | 05 |
|  | 04 |
|  | 03 |
|  | 02 |
|  | 01 |
|  | Μ  |
|  | G  |

CREEK BEACH

BUILDING - 2

#### 1 BEDROOM

LEVEL 1

UNIT 105

APARTMENT AREA597.40 SQ.FT.BALCONY AREA69.97 SQ.FT.TOTAL AREA667.37 SQ.FT.

FLOOR PLAN 1. All dimensions are in imperial and metric, and measured from finish to finish excluding construction tolerances. 2. All materials, dimensions, and drawings are approximate only. 3. Information is subject to change without notice, at developer's absolute discretion. 4. Actual area may vary from the stated area. 5. Drawings not to scale. 6. All images used are for illustrative purposes only and do not represent the actual size, features, specifications, fittings, and furnishings. 7. The developer reserves the right to make revisions / alterations, at it's absolute discretion, without any liability whatsoever.