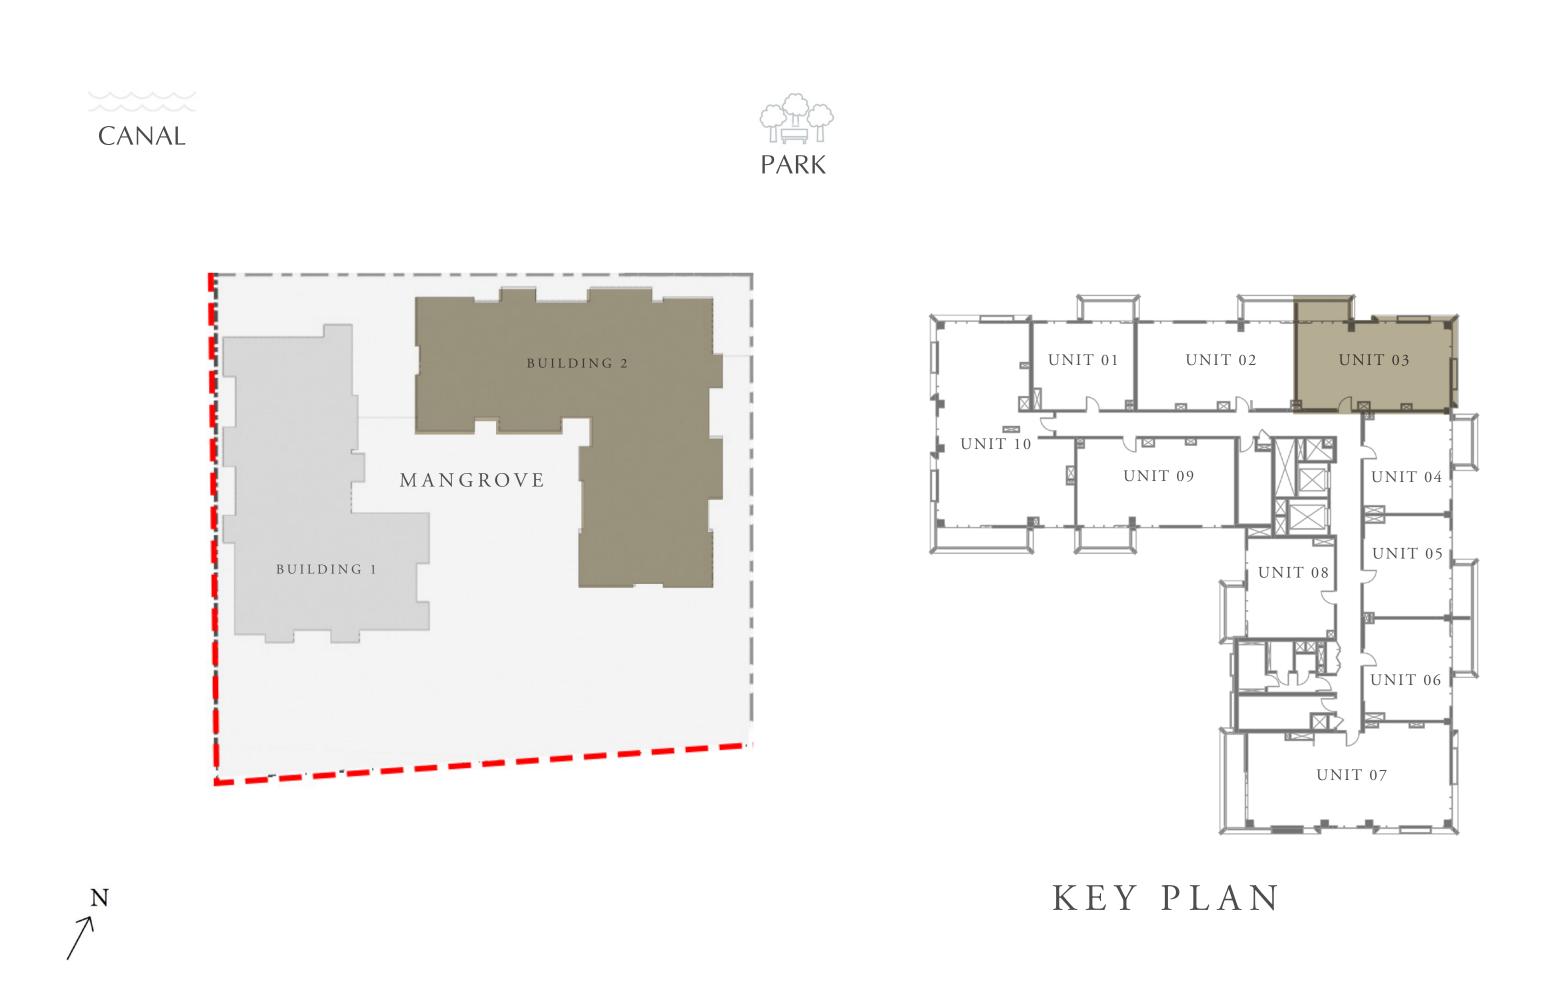

#### 2 BEDROOM

LEVEL 2-8

UNIT 03

| APARTMENT AREA | 909.98 SQ.FT. |
|----------------|---------------|
| BALCONY AREA   | 77.28 SQ.FT.  |
| TOTAL AREA     | 987.26 SQ.FT. |

7. The developer reserves the right to make revisions / alterations, at it's absolute discretion, without any liability whatsoever.

84.54 SQ.M.

7.18 SQ.M.

91.72 SQ.M.

|  | 80 |
|--|----|
|  | 07 |
|  | 06 |
|  | 05 |
|  | 04 |
|  | 03 |
|  | 02 |
|  | 01 |
|  | Μ  |
|  | G  |

CREEK BEACH

BUILDING - 2