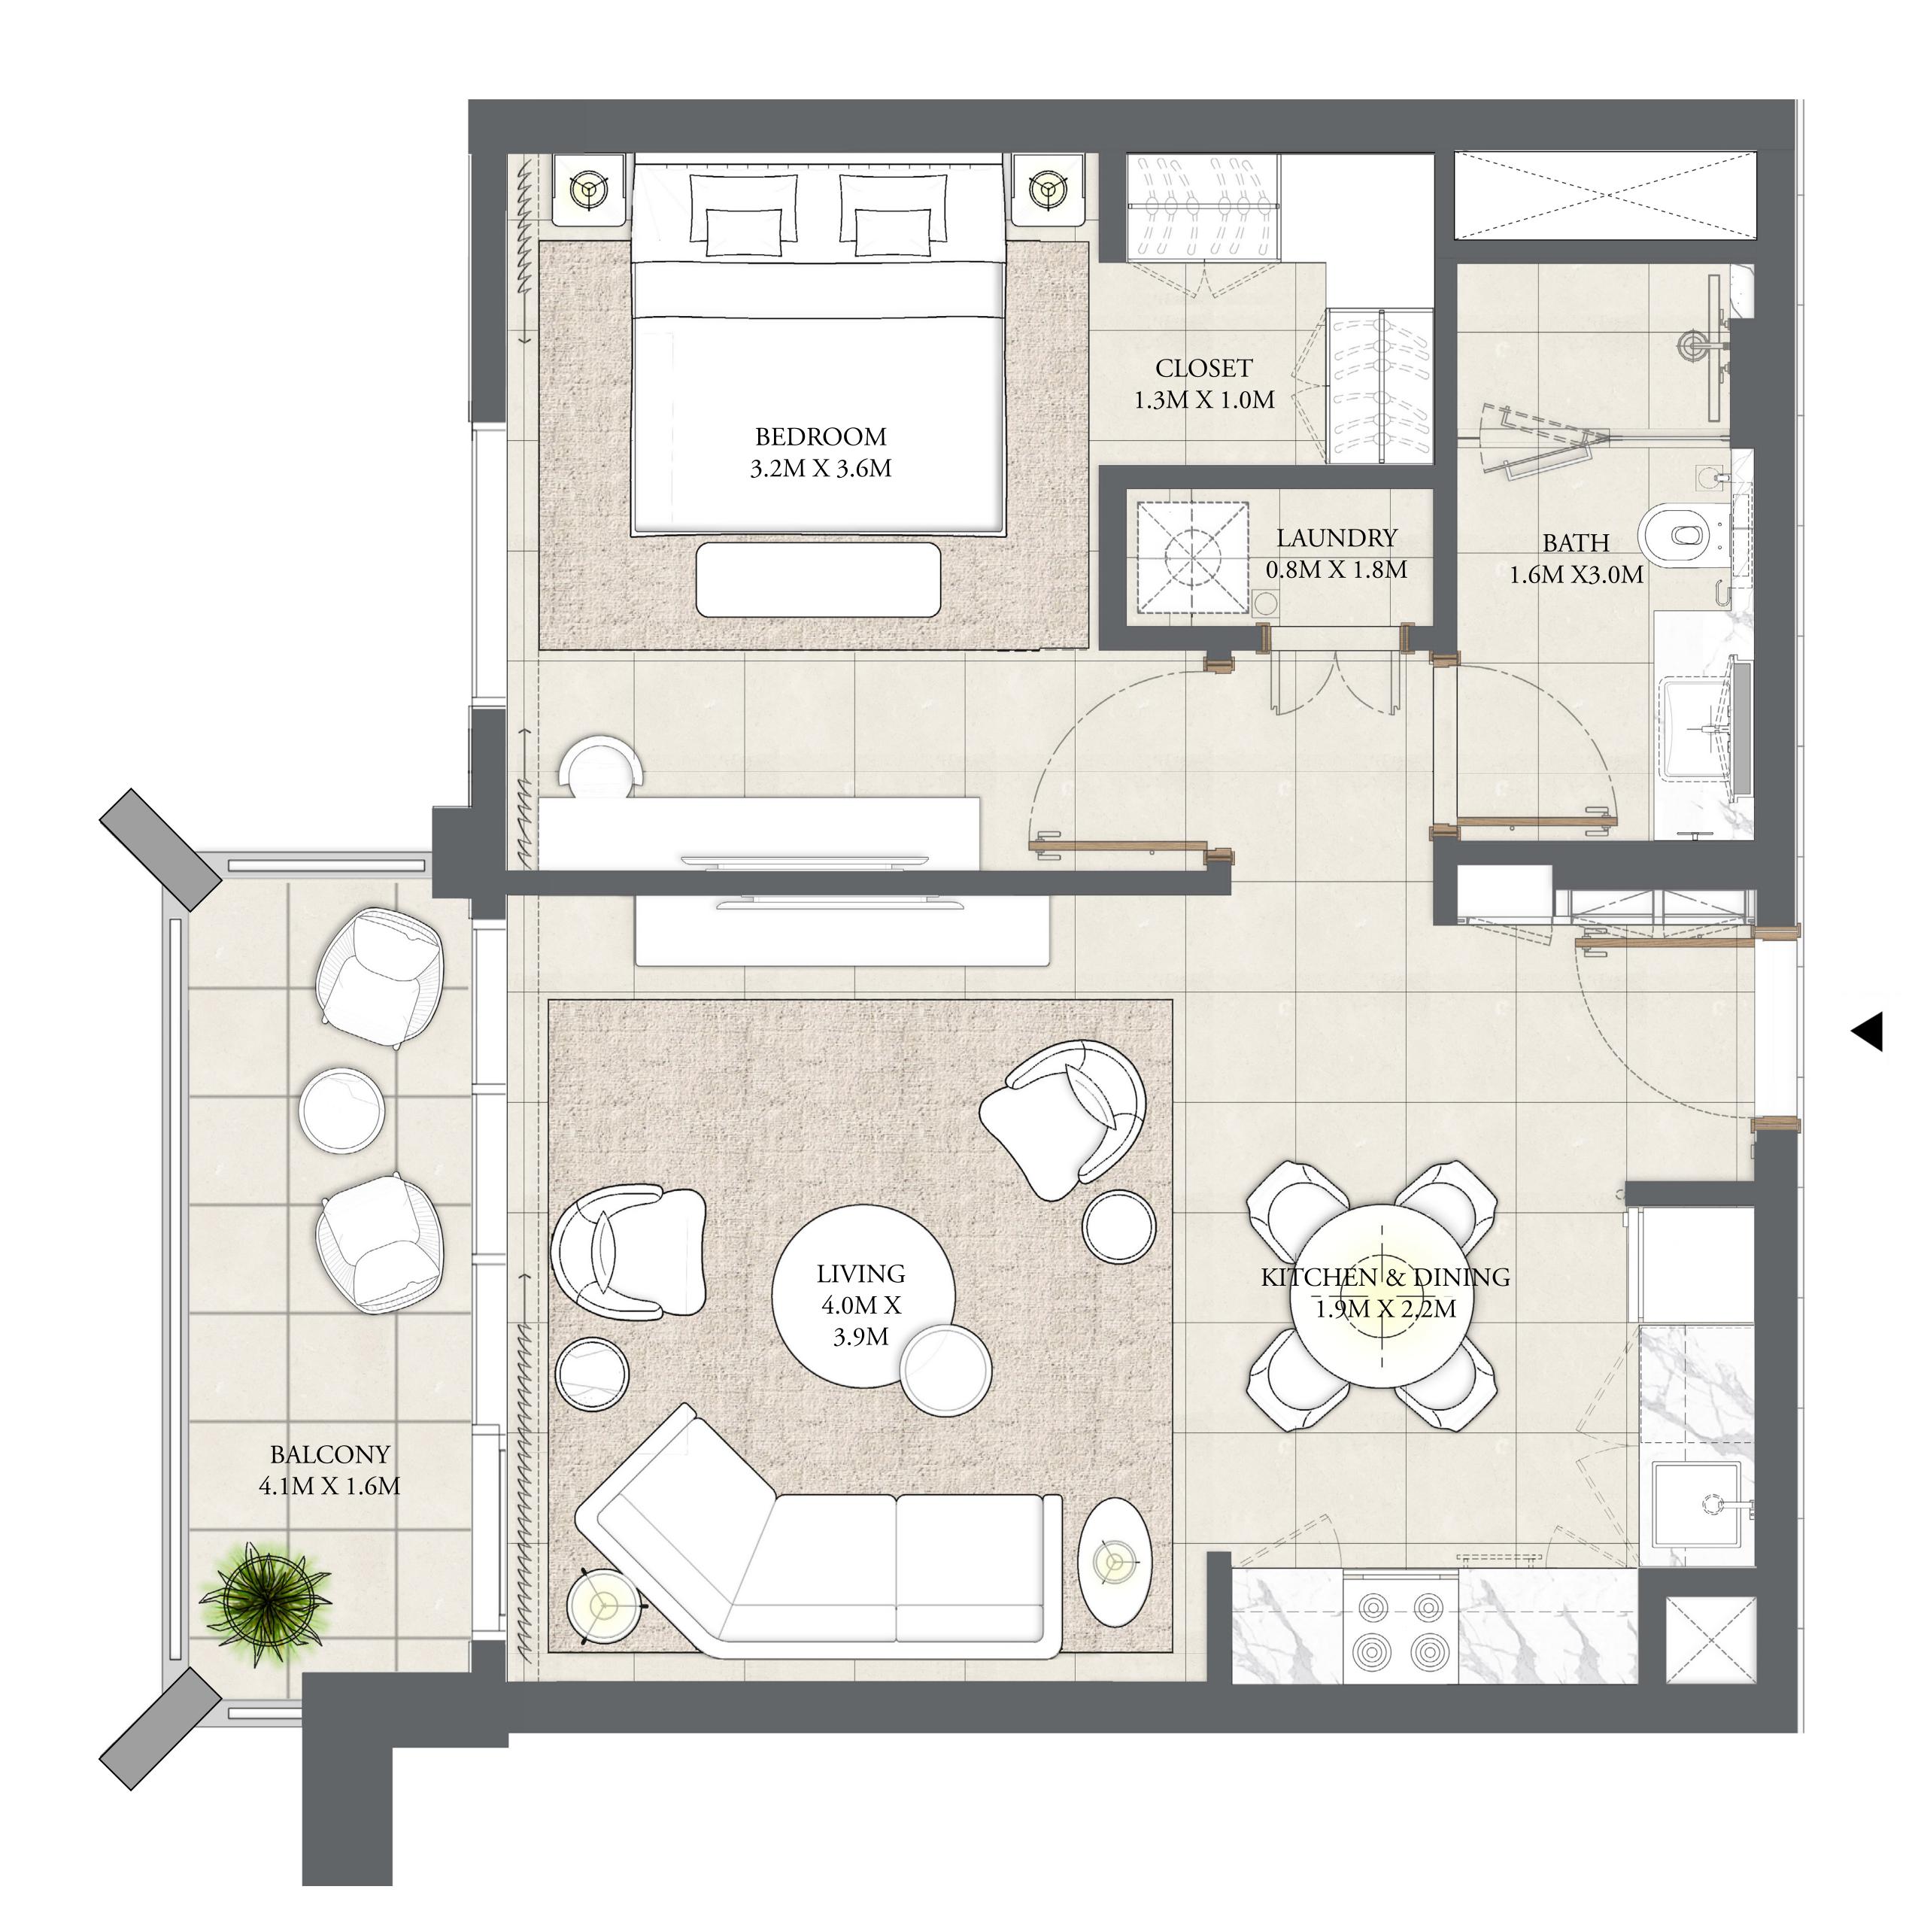

#### 1 BEDROOM

LEVEL 1

UNIT 111

| APARTME | NT AREA | 591.05 SQ.FT. |
|---------|---------|---------------|
| BALCON  | Y AREA  | 76.10 SQ.FT.  |
| TOTAL   | AREA    | 667.15 SQ.FT. |

7. The developer reserves the right to make revisions / alterations, at it's absolute discretion, without any liability whatsoever.

54.91 SQ.M.

7.07 SQ.M.

61.98 SQ.M.

CREEK BEACH

BUILDING - 2