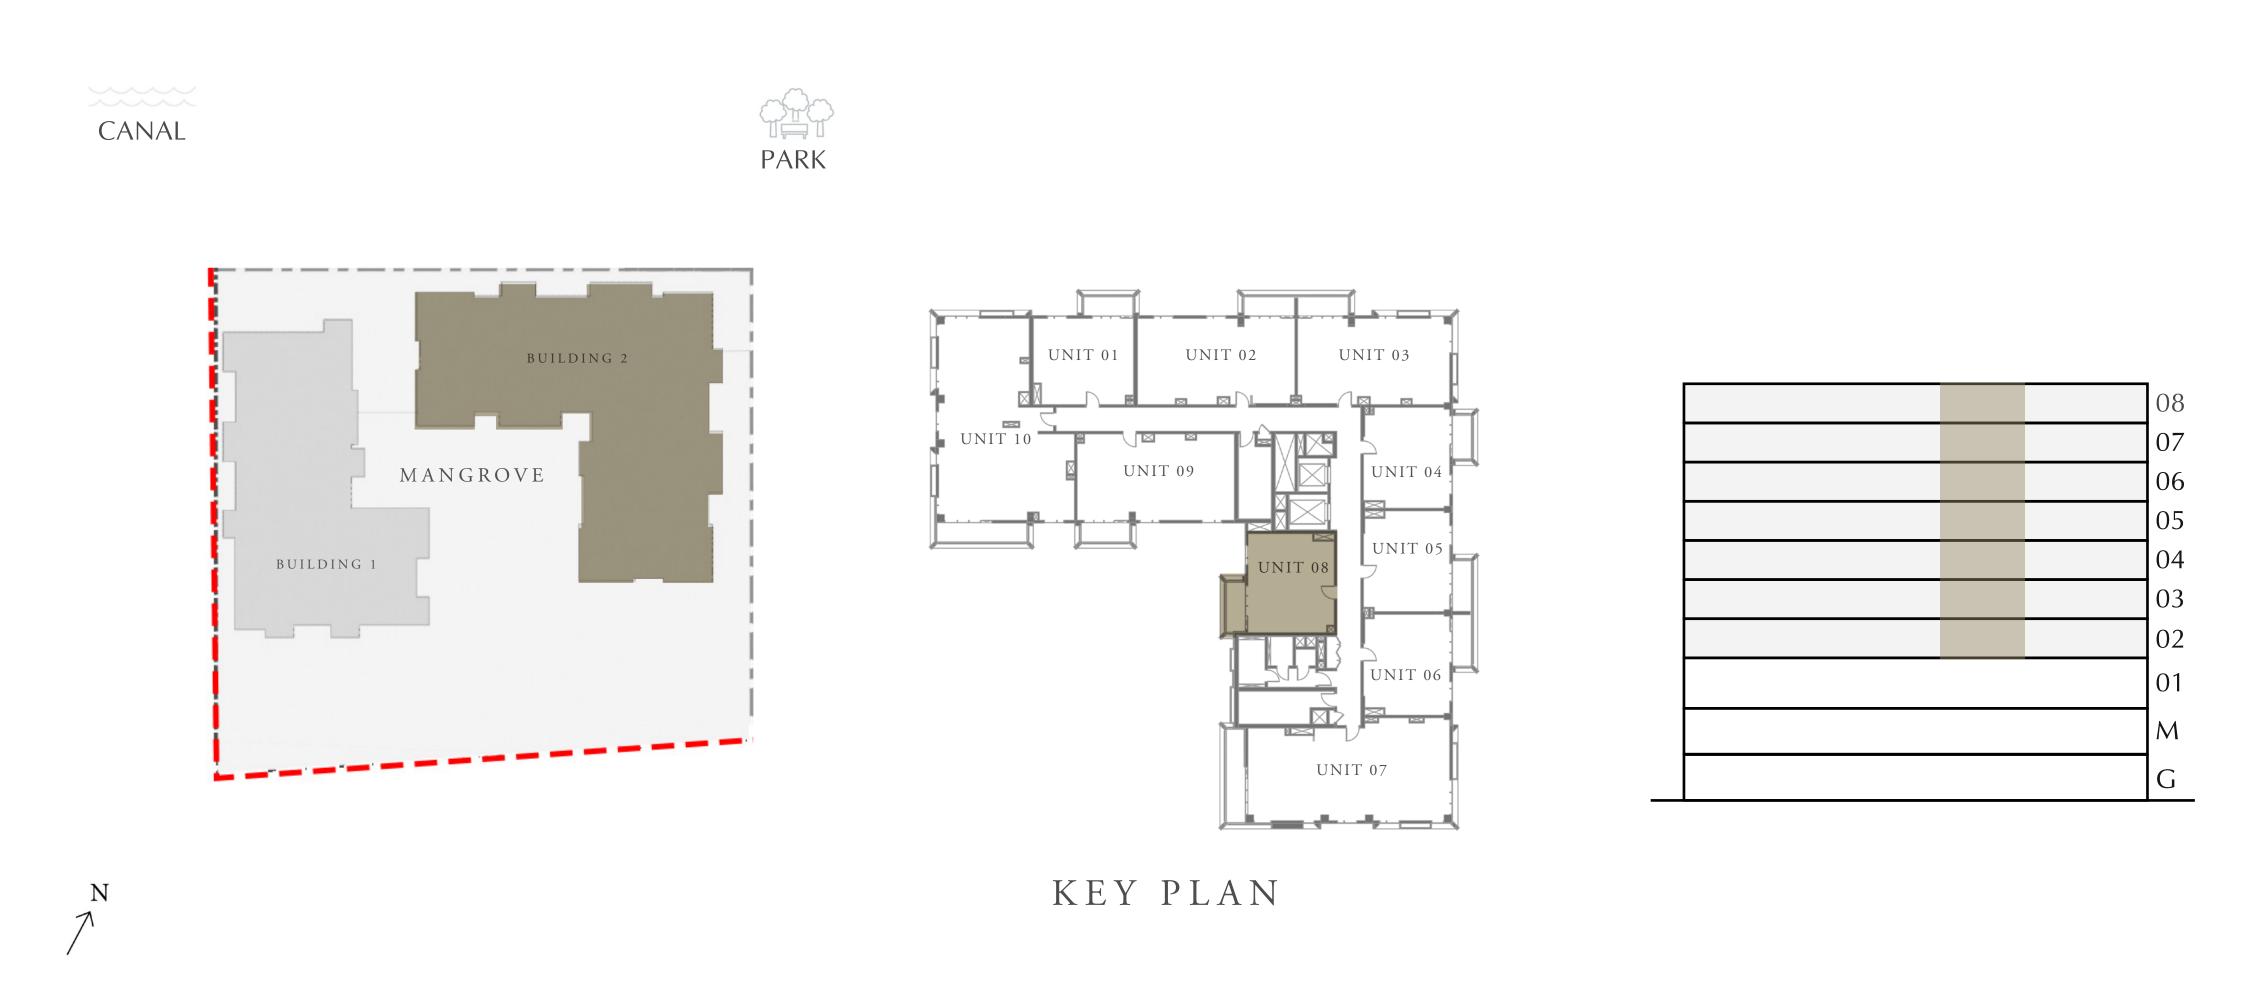

#### 1 BEDROOM

LEVEL 2-8

UNIT 08

| APARTMENT AREA | 594.06 SQ.FT. |
|----------------|---------------|
| BALCONY AREA   | 77.18 SQ.FT.  |
| TOTAL AREA     | 671.24 SQ.FT. |

7. The developer reserves the right to make revisions / alterations, at it's absolute discretion, without any liability whatsoever.

55.19 SQ.M.

7.17 SQ.M.

62.36 SQ.M.

CREEK BEACH

BUILDING - 2