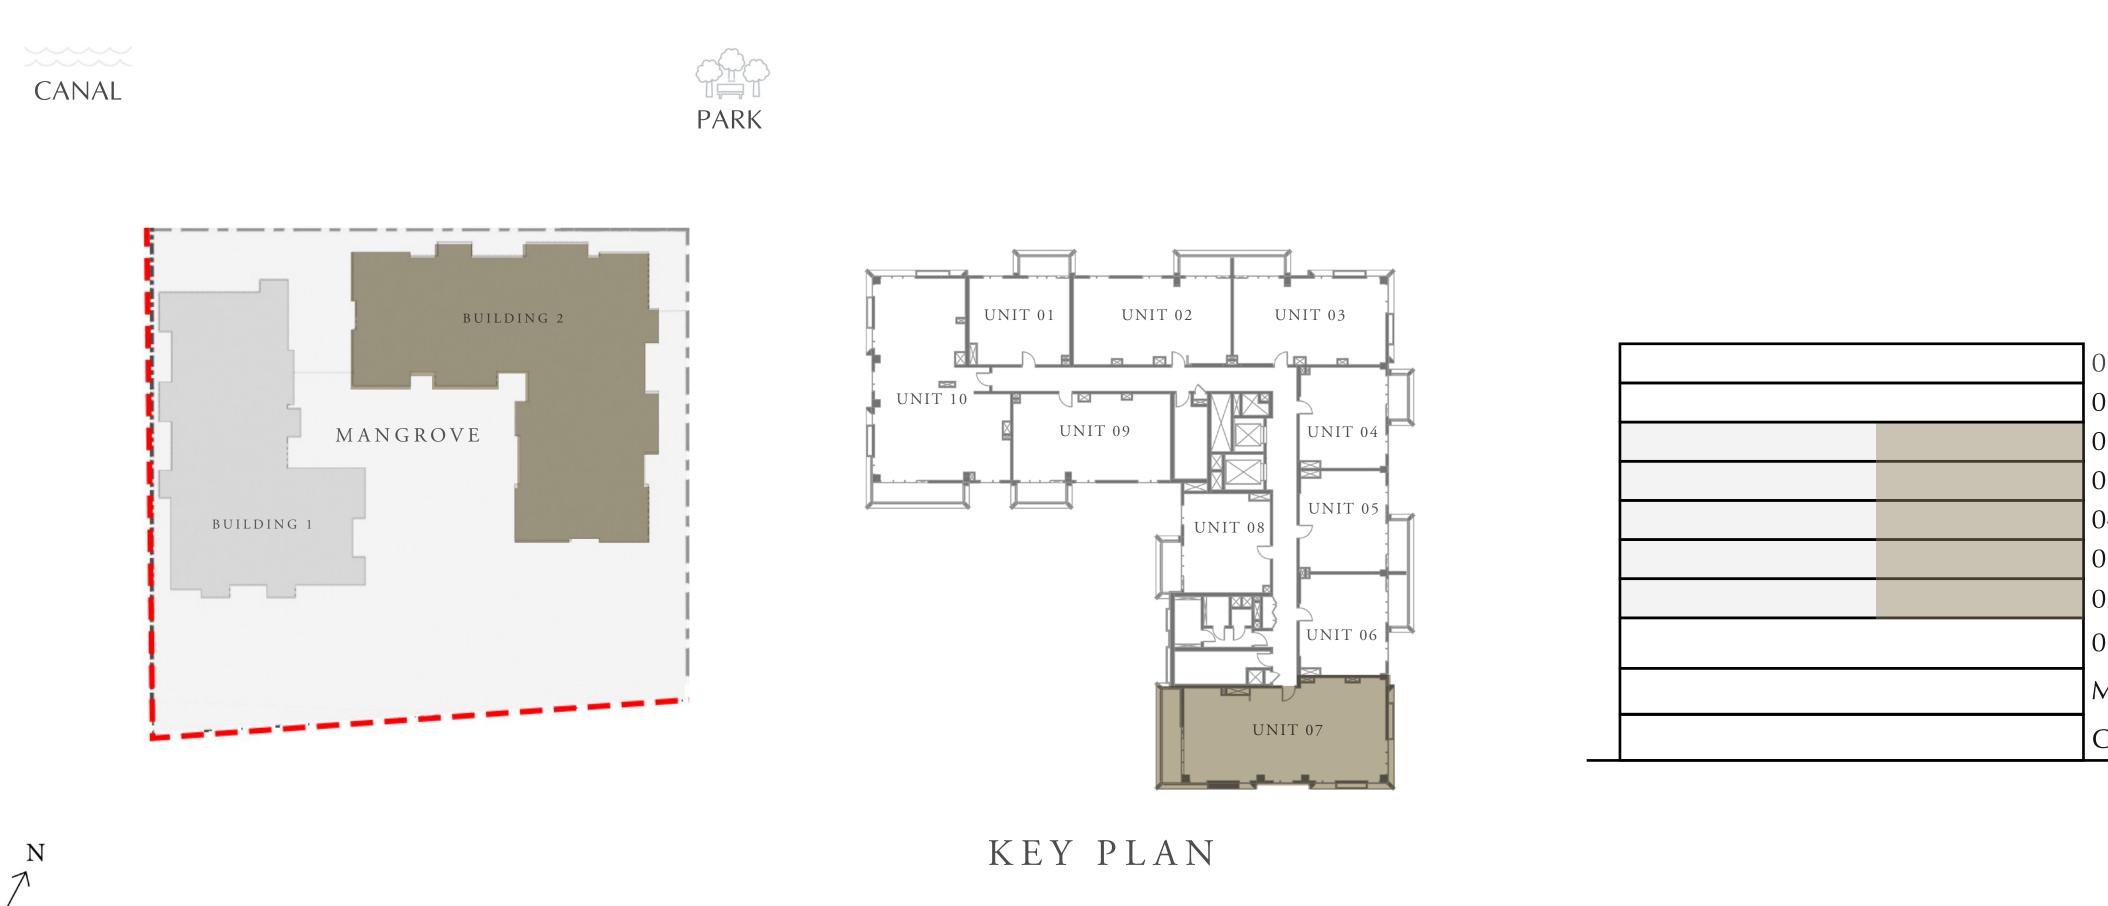

#### 3 BEDROOM

LEVEL 2-6

UNIT 07

|   | APARTMENT AREA | 1347.86 SQ.FT. |
|---|----------------|----------------|
|   | BALCONY AREA   | 140.90 SQ.FT.  |
| - | TOTAL AREA     | 1488.76 SQ.FT. |

FLOOR PLAN 1. All dimensions are in imperial and metric, and measured from finish to finish excluding construction tolerances. 2. All materials, dimensions, and drawings are approximate only. 3. Information is subject to change without notice, at developer's absolute discretion. 4. Actual area may vary from the stated area. 5. Drawings not to scale. 6. All images used are for illustrative purposes only and do not represent the actual size, features, specifications, fittings, and furnishings. 7. The developer reserves the right to make revisions / alterations, at it's absolute discretion, without any liability whatsoever.

125.22 SQ.M.

13.09 SQ.M.

138.31 SQ.M.

CREEK BEACH

BUILDING - 2