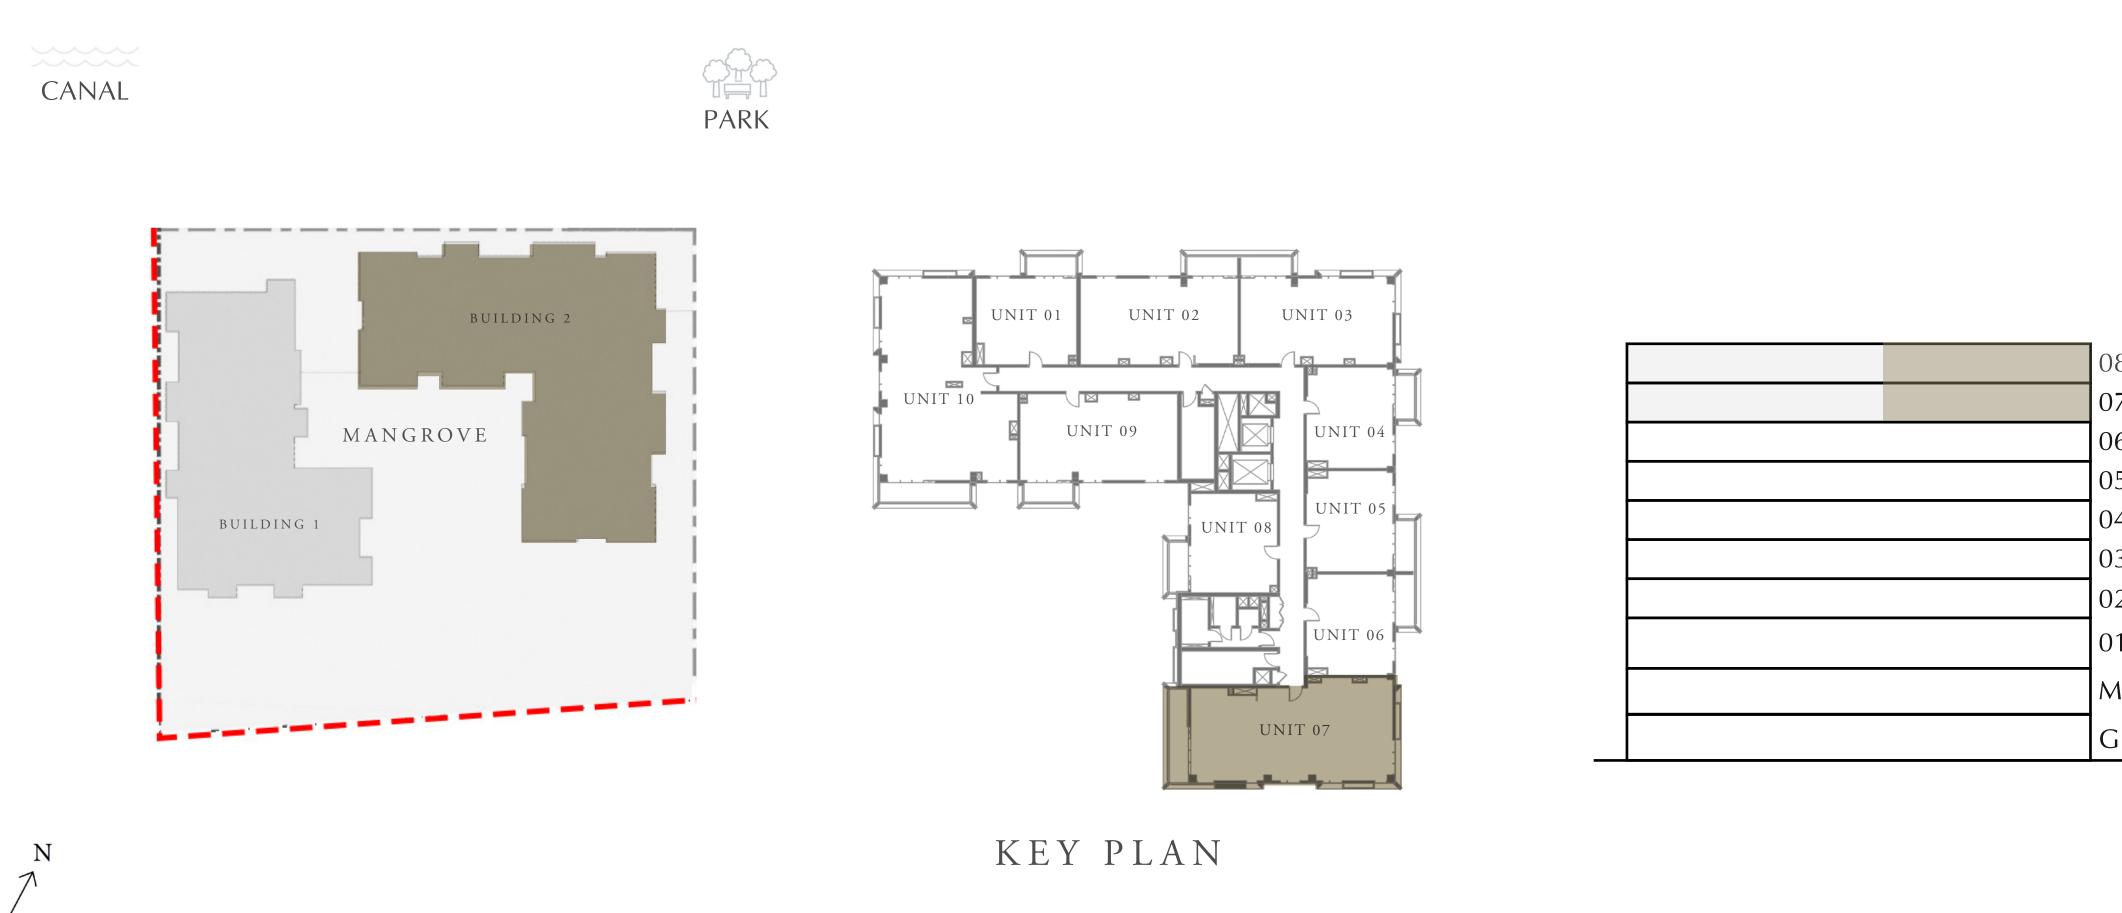

#### 3 BEDROOM

LEVEL 7-8

UNIT 07

| APARTMENT AREA | 1347.75 SQ.FT. |
|----------------|----------------|
| BALCONY AREA   | 140.90 SQ.FT.  |

TOTAL AREA

1488.65 SQ.FT.

7. The developer reserves the right to make revisions / alterations, at it's absolute discretion, without any liability whatsoever.

125.21 SQ.M.

13.09 SQ.M.

138.30 SQ.M.

CREEK BEACH

BUILDING - 2