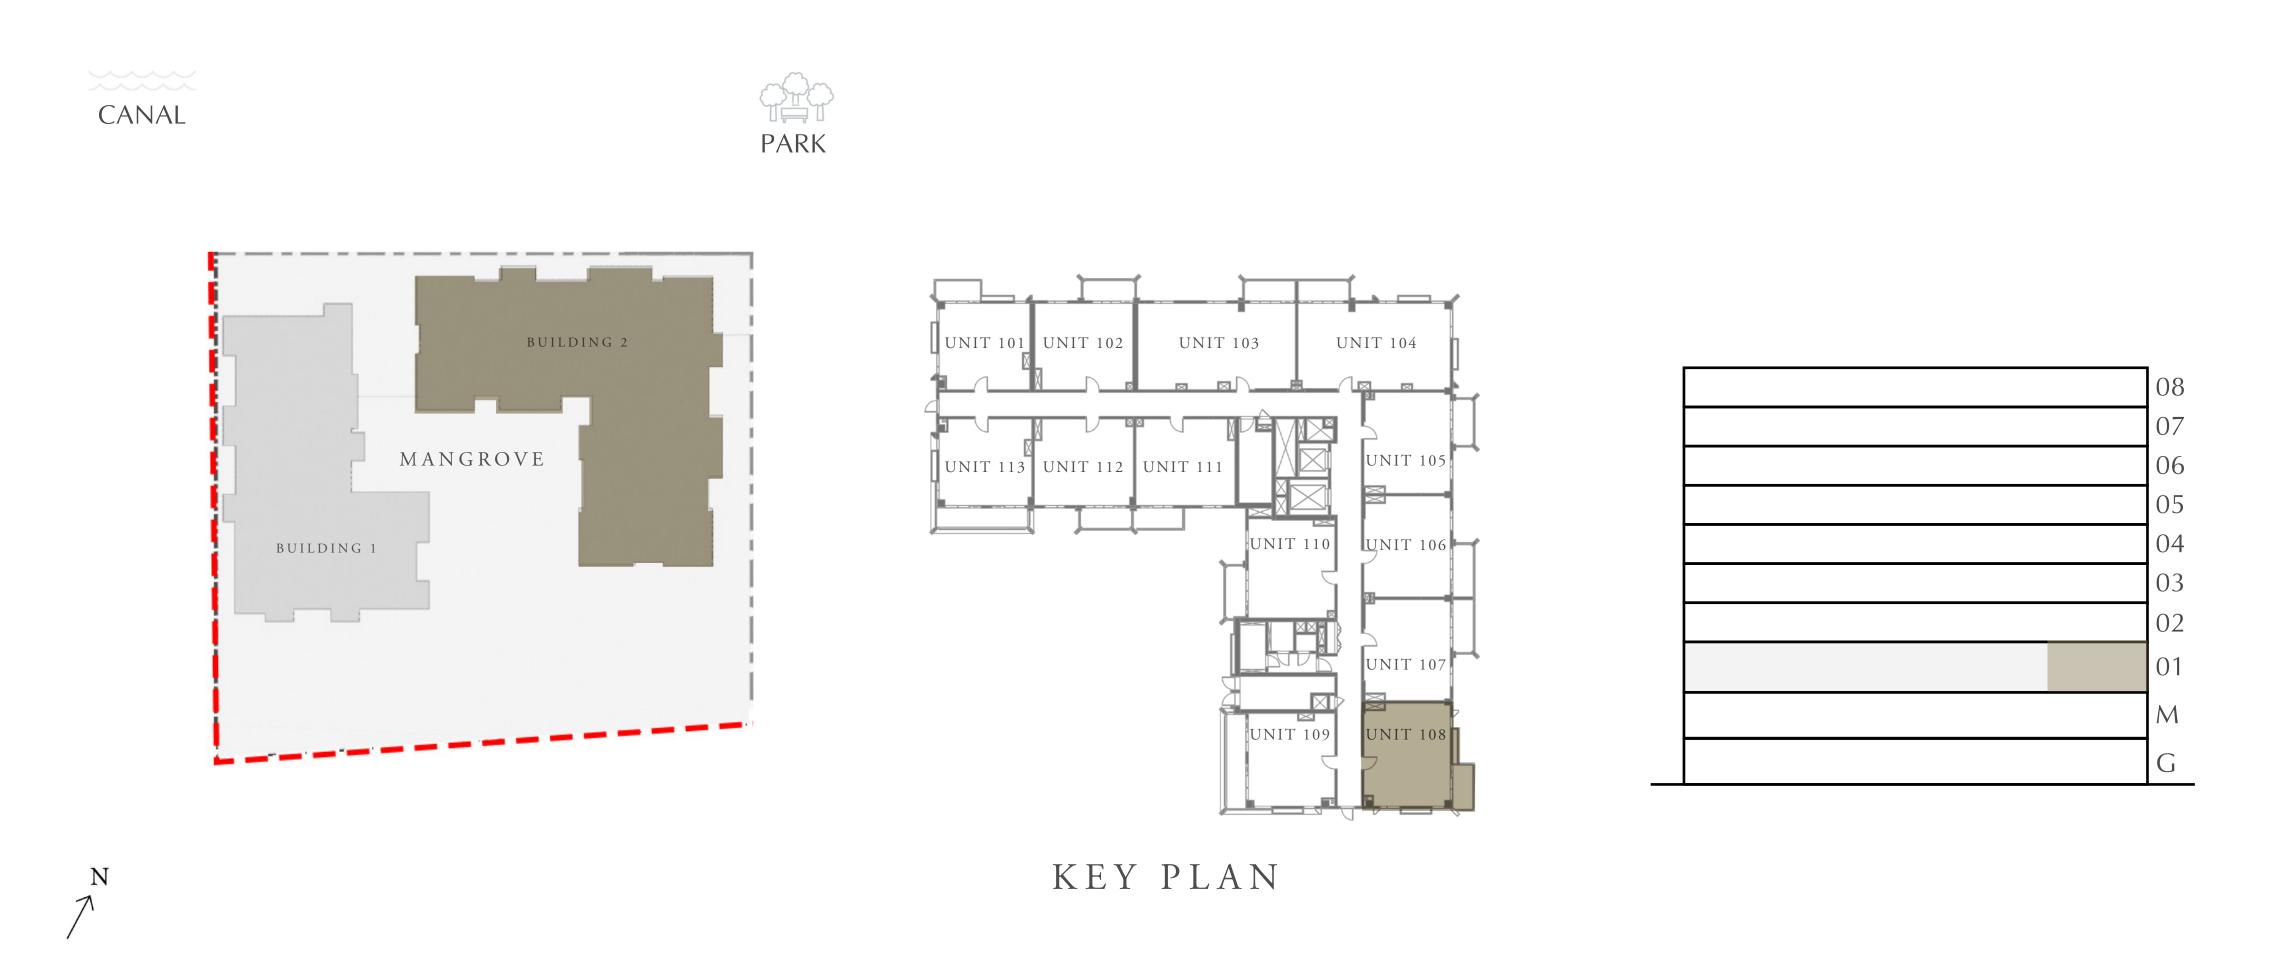

#### 1 BEDROOM

LEVEL 1

UNIT 108

APARTMENT AREA

BALCONY AREA

66.20 SQ.FT.

610.31 SQ.FT.

TOTAL AREA

676.51 SQ.FT.

7. The developer reserves the right to make revisions / alterations, at it's absolute discretion, without any liability whatsoever.

56.70 SQ.M.

6.15 SQ.M.

62.85 SQ.M.

CREEK BEACH

BUILDING - 2