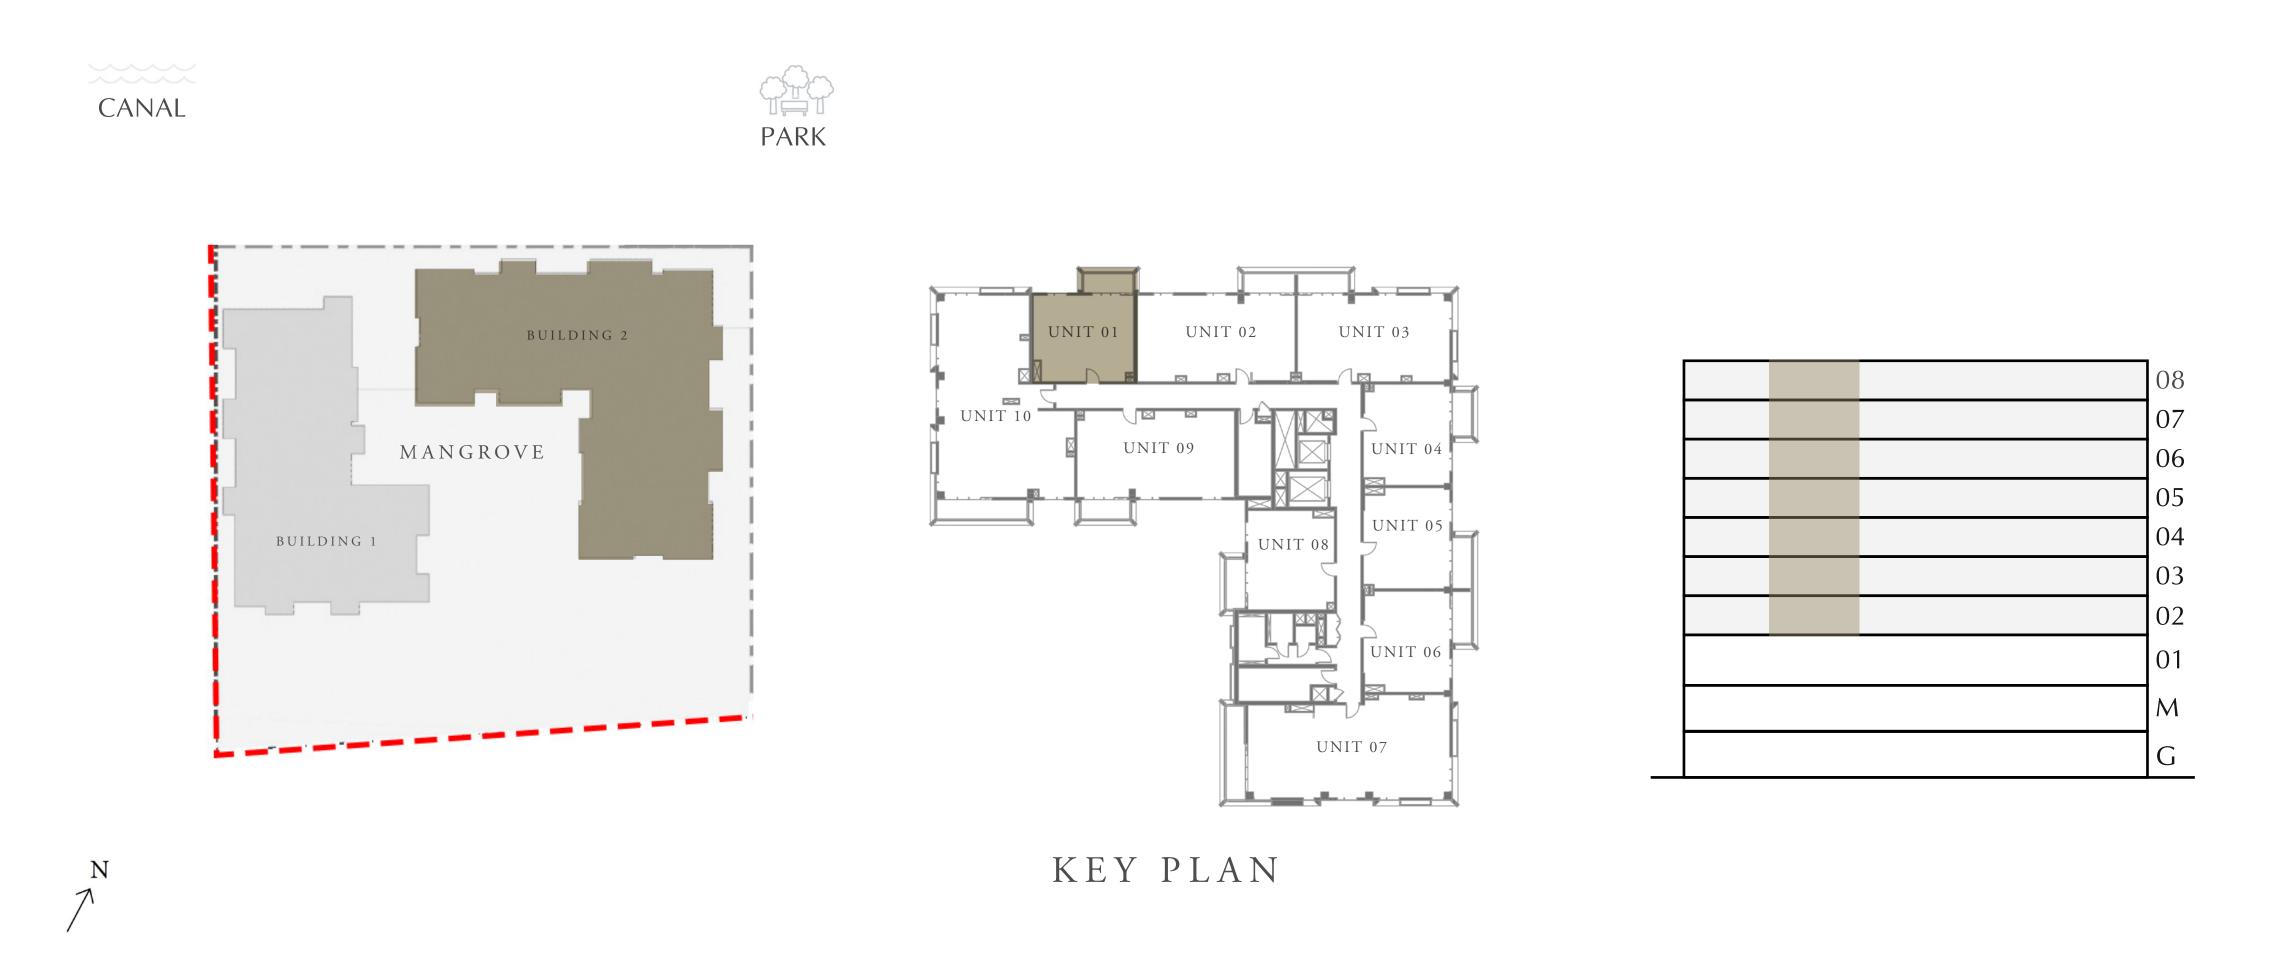

### 1 BEDROOM

LEVEL 2-8

UNIT 01

APARTMENT AREA

600.09 SQ.FT.

BALCONY AREA

TOTAL AREA

675.87 SQ.FT.

75.78 SQ.FT.

7. The developer reserves the right to make revisions / alterations, at it's absolute discretion, without any liability whatsoever.

55.75 SQ.M.

7.04 SQ.M.

62.79 SQ.M.

CREEK BEACH

BUILDING - 2