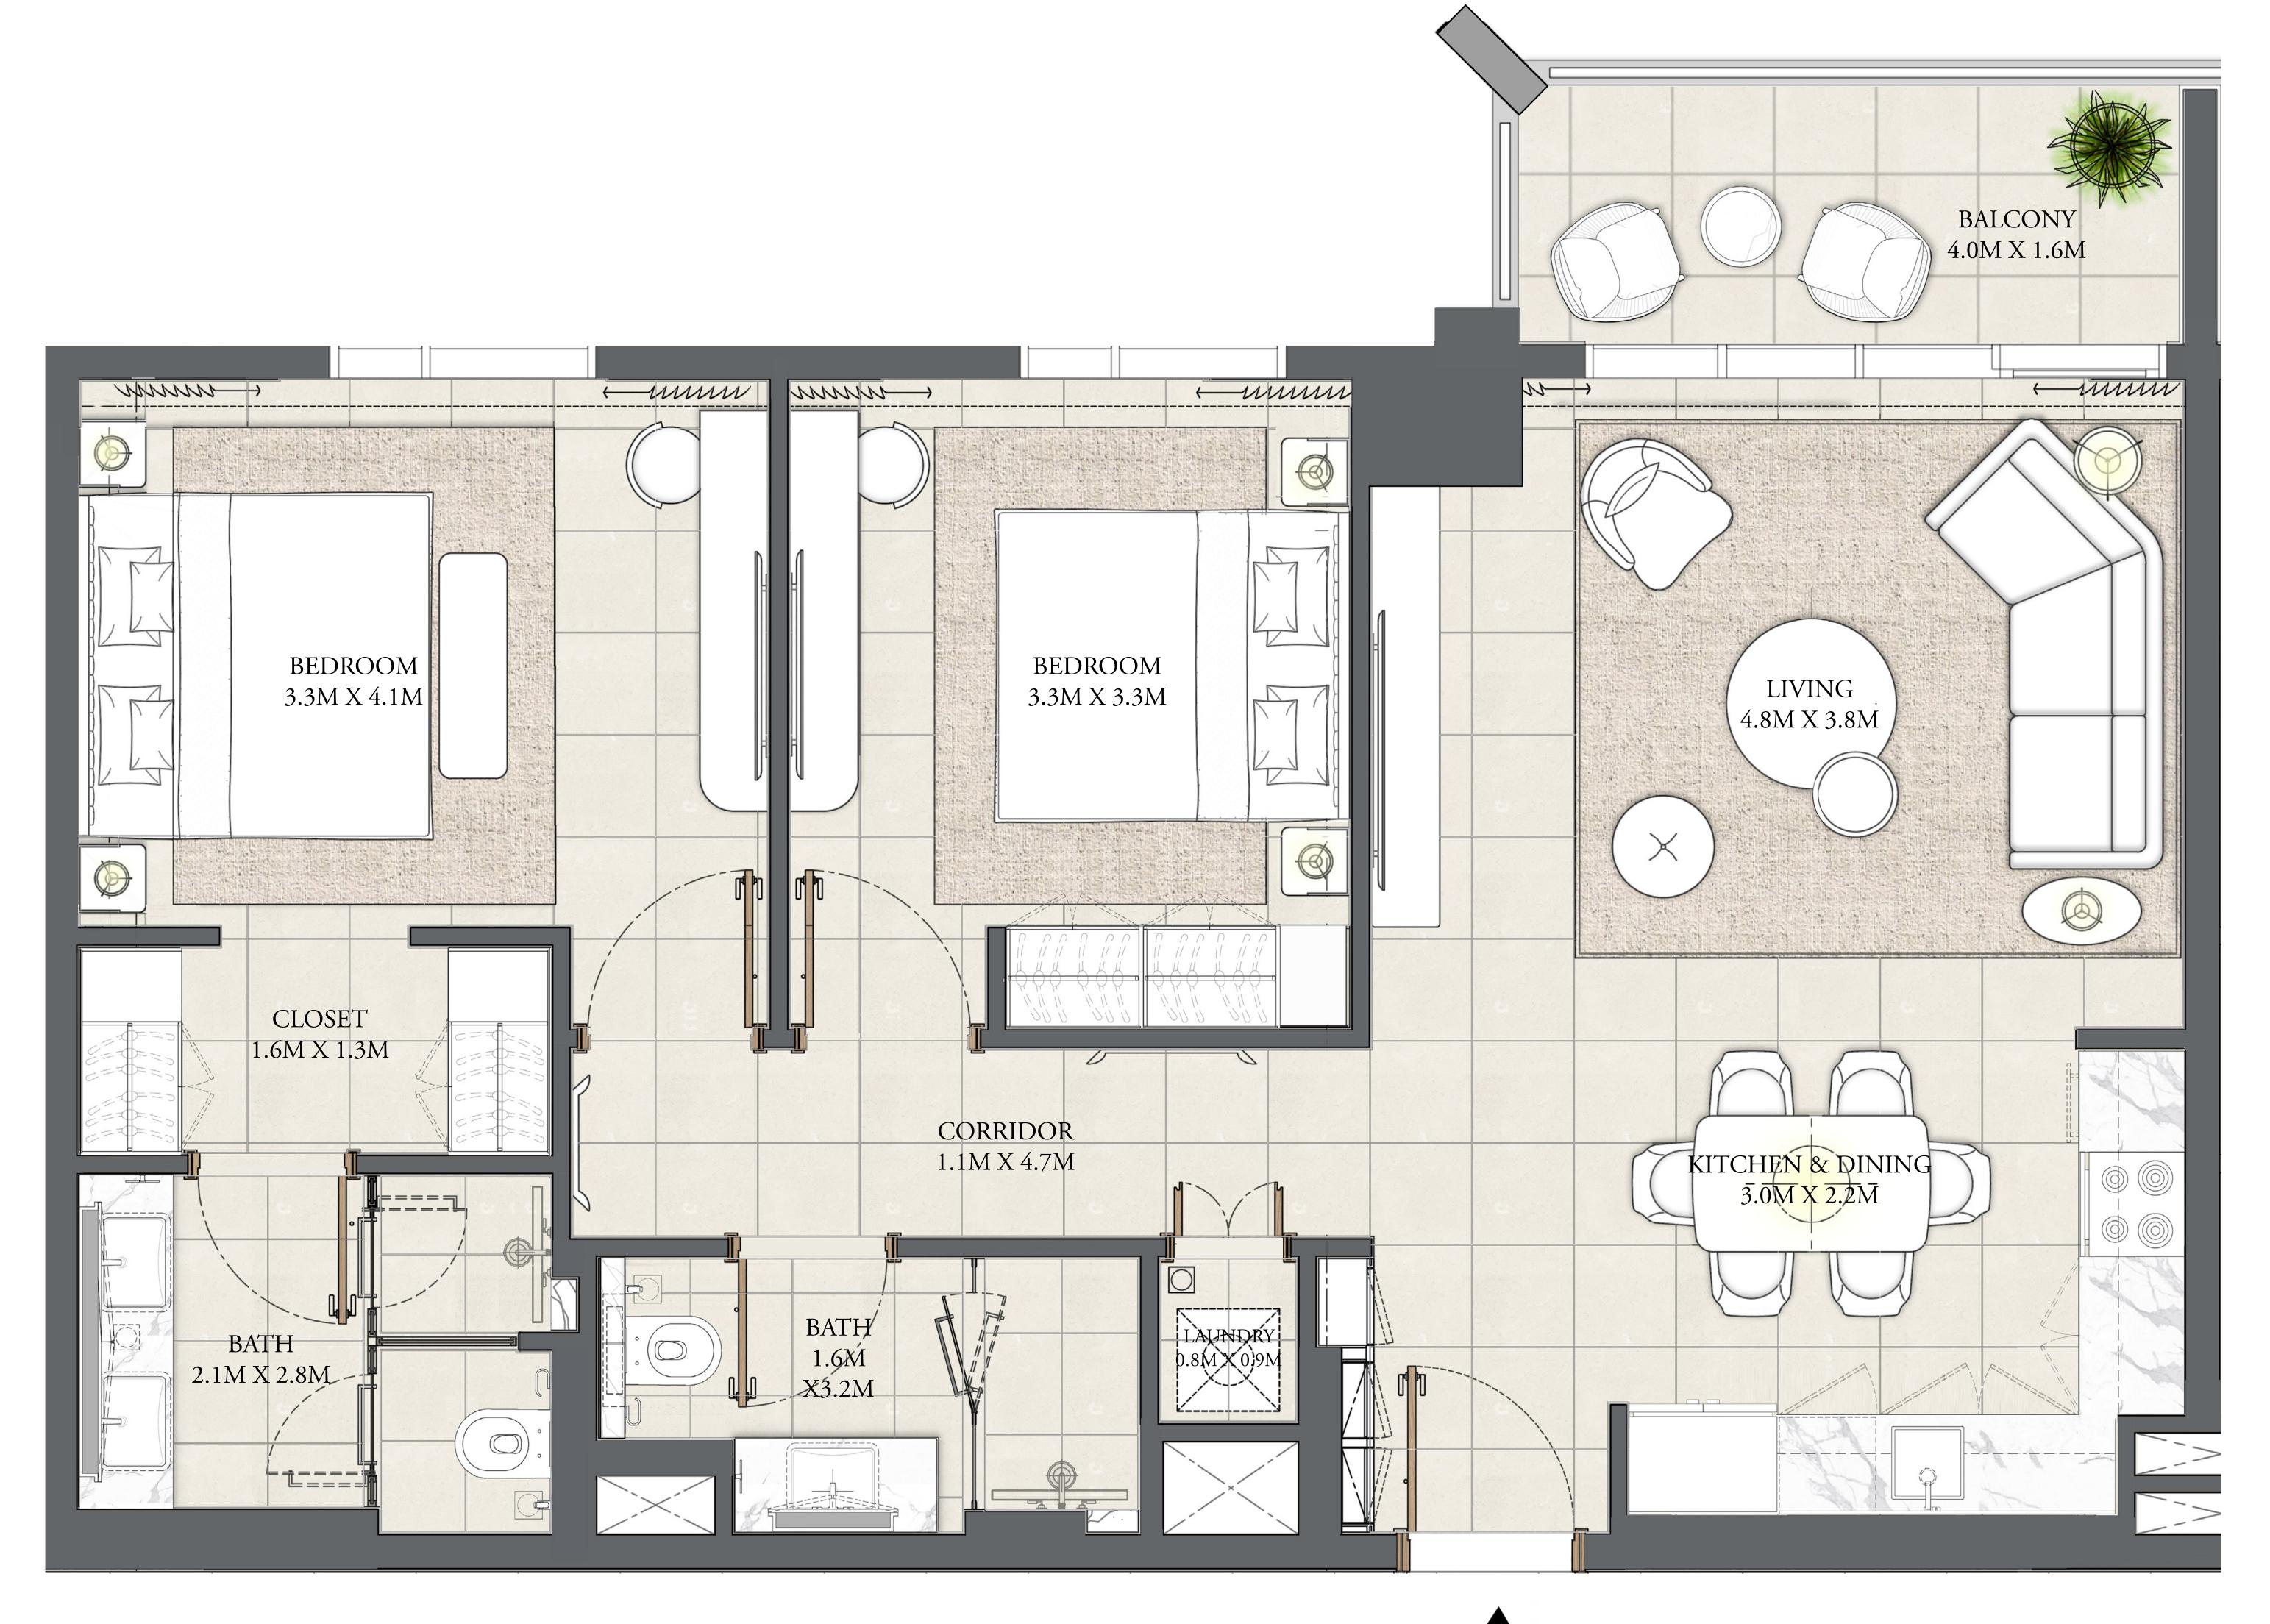

#### 2 BEDROOM

LEVEL 1

UNIT 103

APARTMENT AREA945.07 SQ.FT.BALCONY AREA76.64 SQ.FT.TOTAL AREA1021.71 SQ.FT.

FLOOR PLAN 1. All dimensions are in imperial and metric, and measured from finish to finish excluding construction tolerances. 2. All materials, dimensions, and drawings are approximate only. 3. Information is subject to change without notice, at developer's absolute discretion. 4. Actual area may vary from the stated area. 5. Drawings not to scale. 6. All images used are for illustrative purposes only and do not represent the actual size, features, specifications, fittings, and furnishings. 7. The developer reserves the right to make revisions / alterations, at it's absolute discretion, without any liability whatsoever.