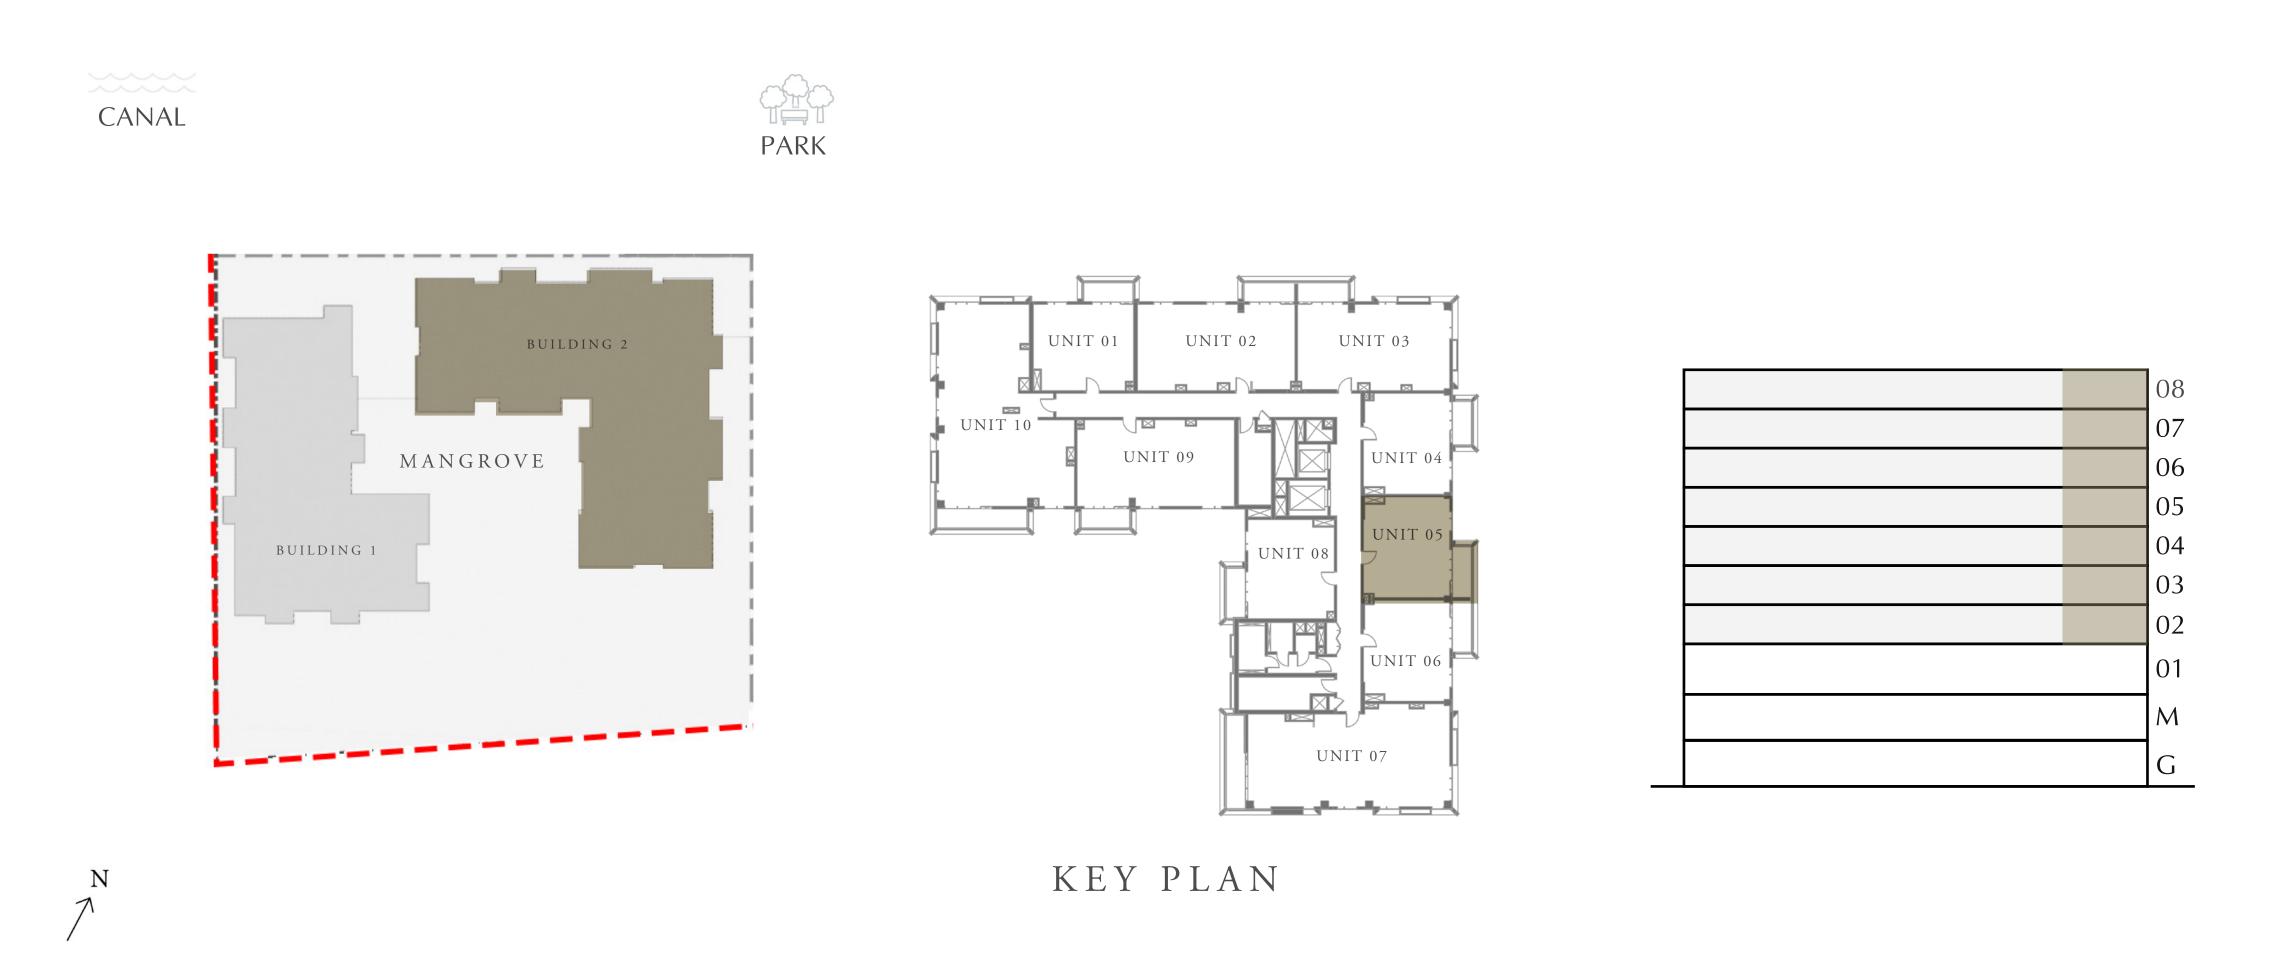

### 1 BEDROOM

LEVEL 2-8

UNIT 05

APARTMENT AREA

600.30 SQ.FT.

BALCONY AREA

TOTAL AREA

678.02 SQ.FT.

77.72 SQ.FT.

7. The developer reserves the right to make revisions / alterations, at it's absolute discretion, without any liability whatsoever.

55.77 SQ.M.

7.22 SQ.M.

62.99 SQ.M.

CREEK BEACH

BUILDING - 2