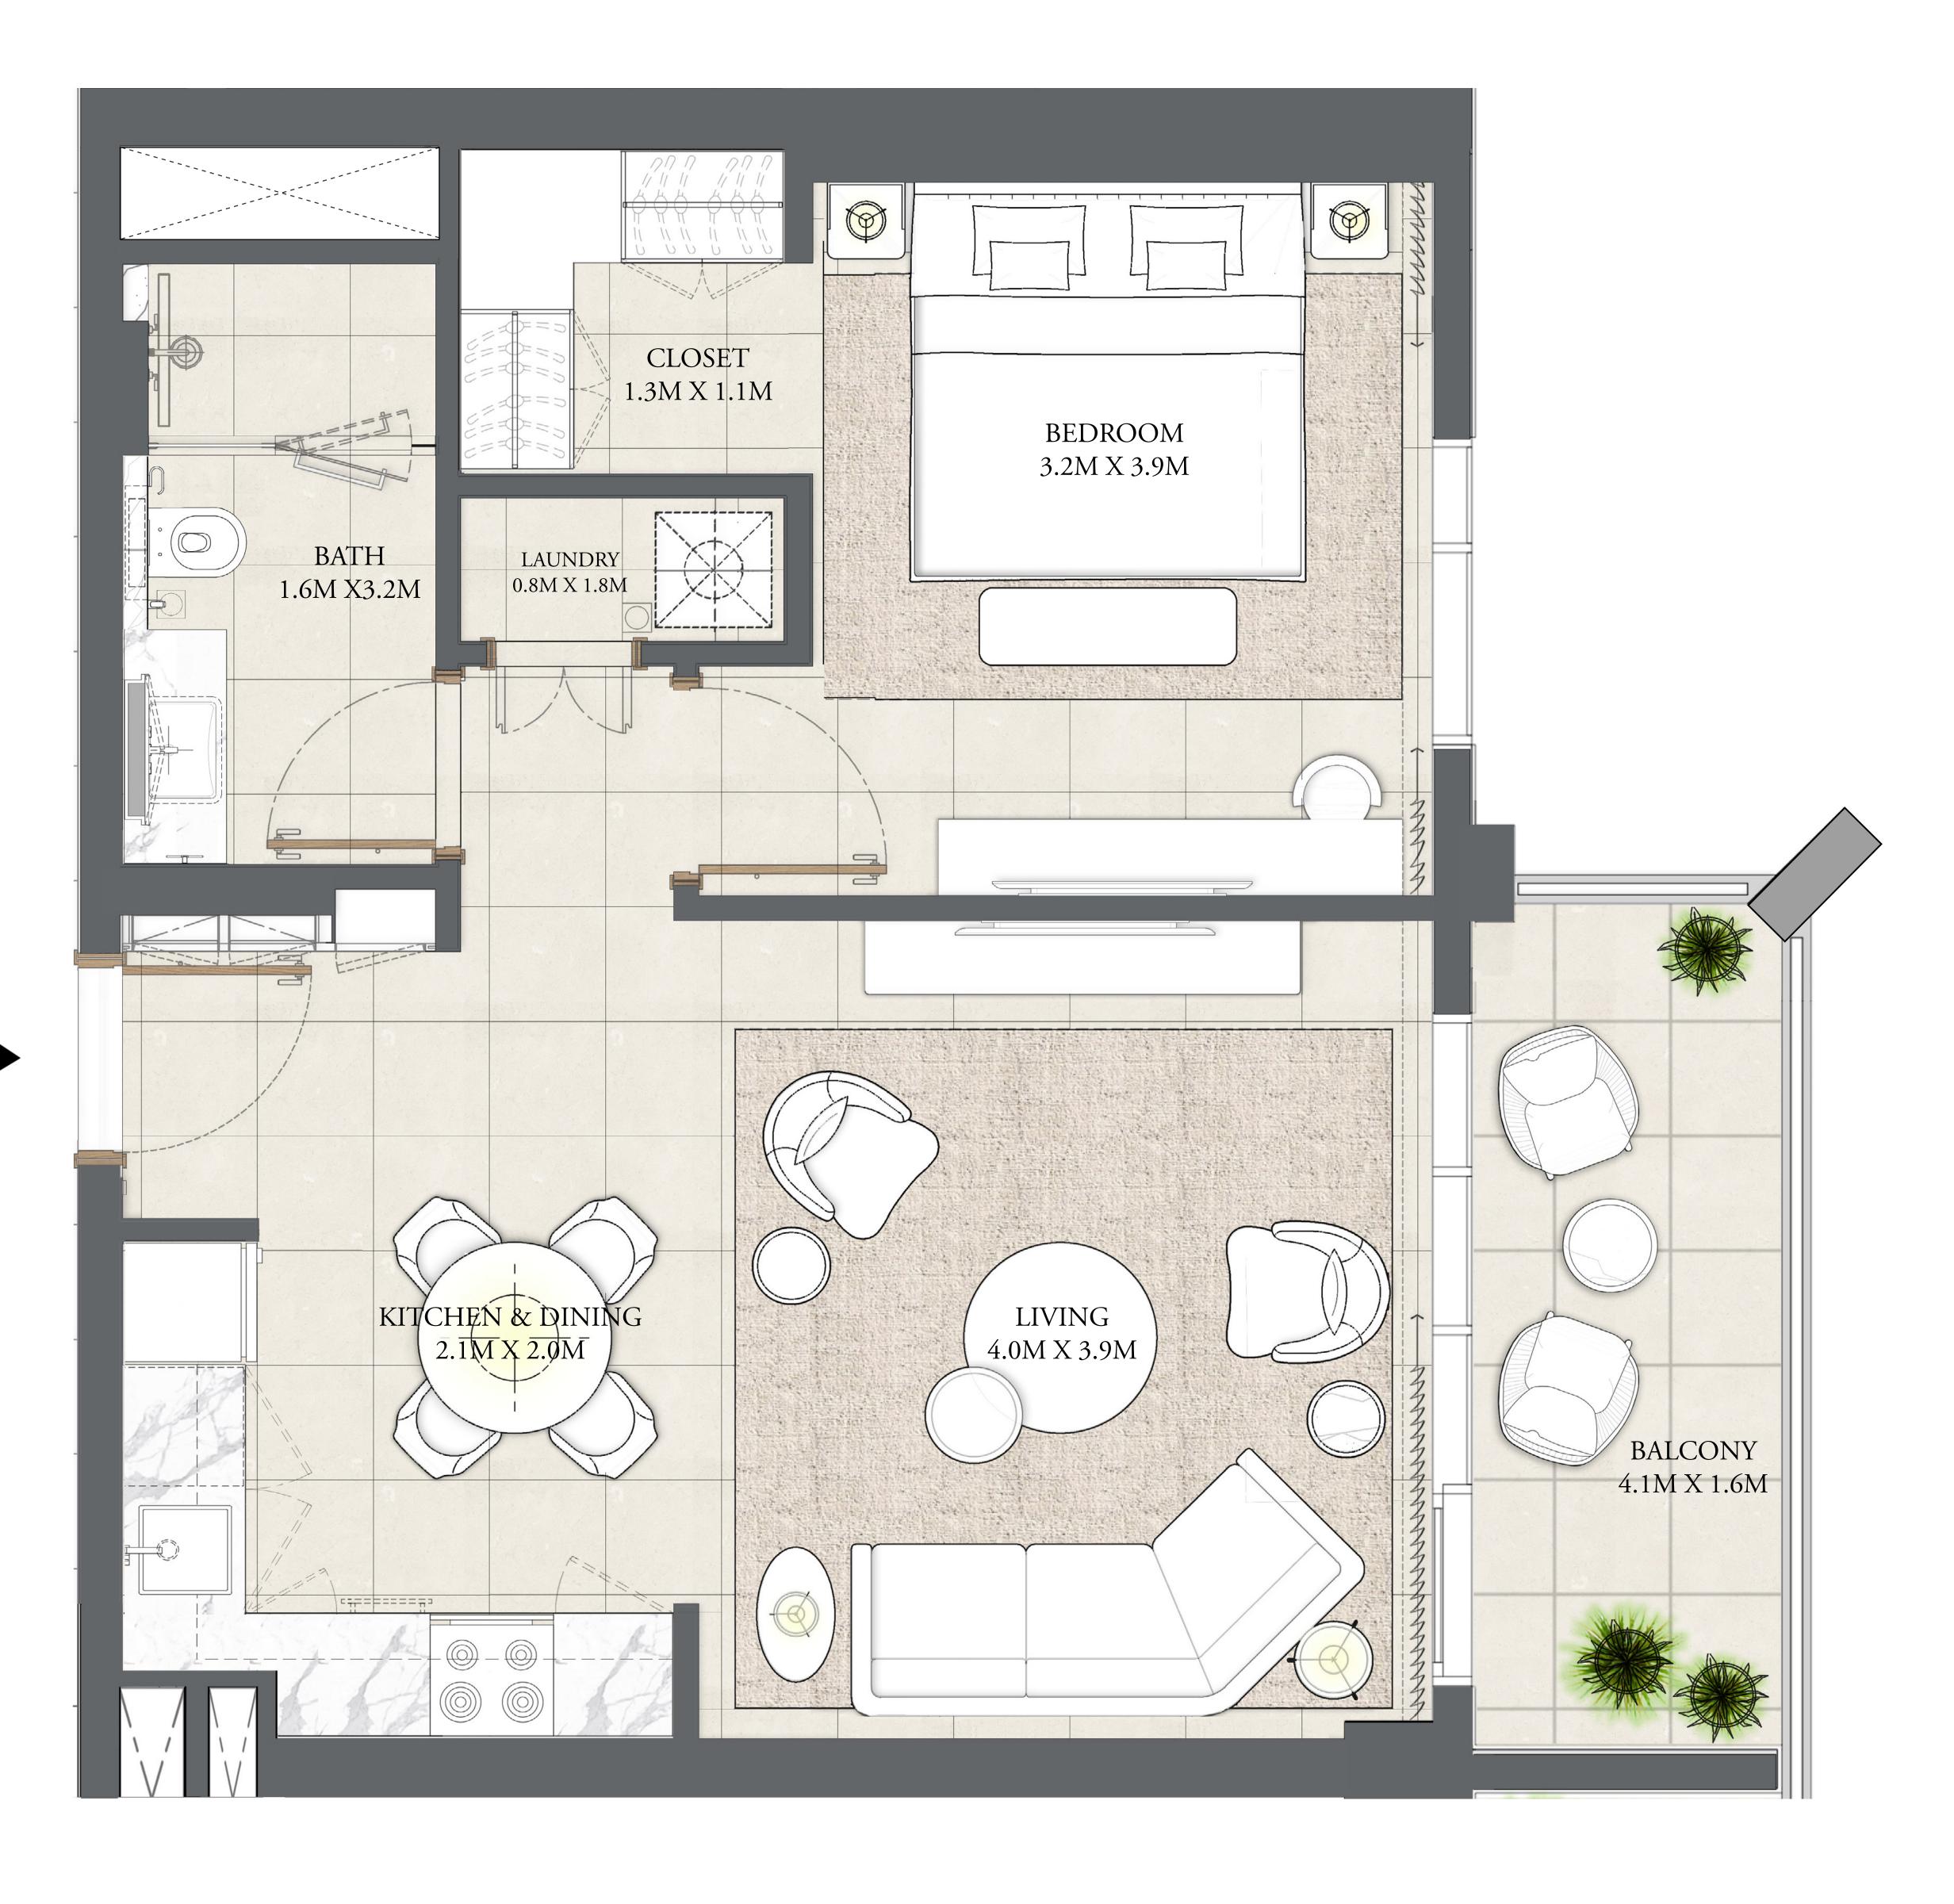

#### 1 BEDROOM

LEVEL 1

UNIT 107

APARTMENT AREA

599.33 SQ.FT.

BALCONY AREA

TOTAL AREA

680.49 SQ.FT.

81.16 SQ.FT.

7. The developer reserves the right to make revisions / alterations, at it's absolute discretion, without any liability whatsoever.

55.68 SQ.M.

7.54 SQ.M.

63.22 SQ.M.

CREEK BEACH

BUILDING - 2