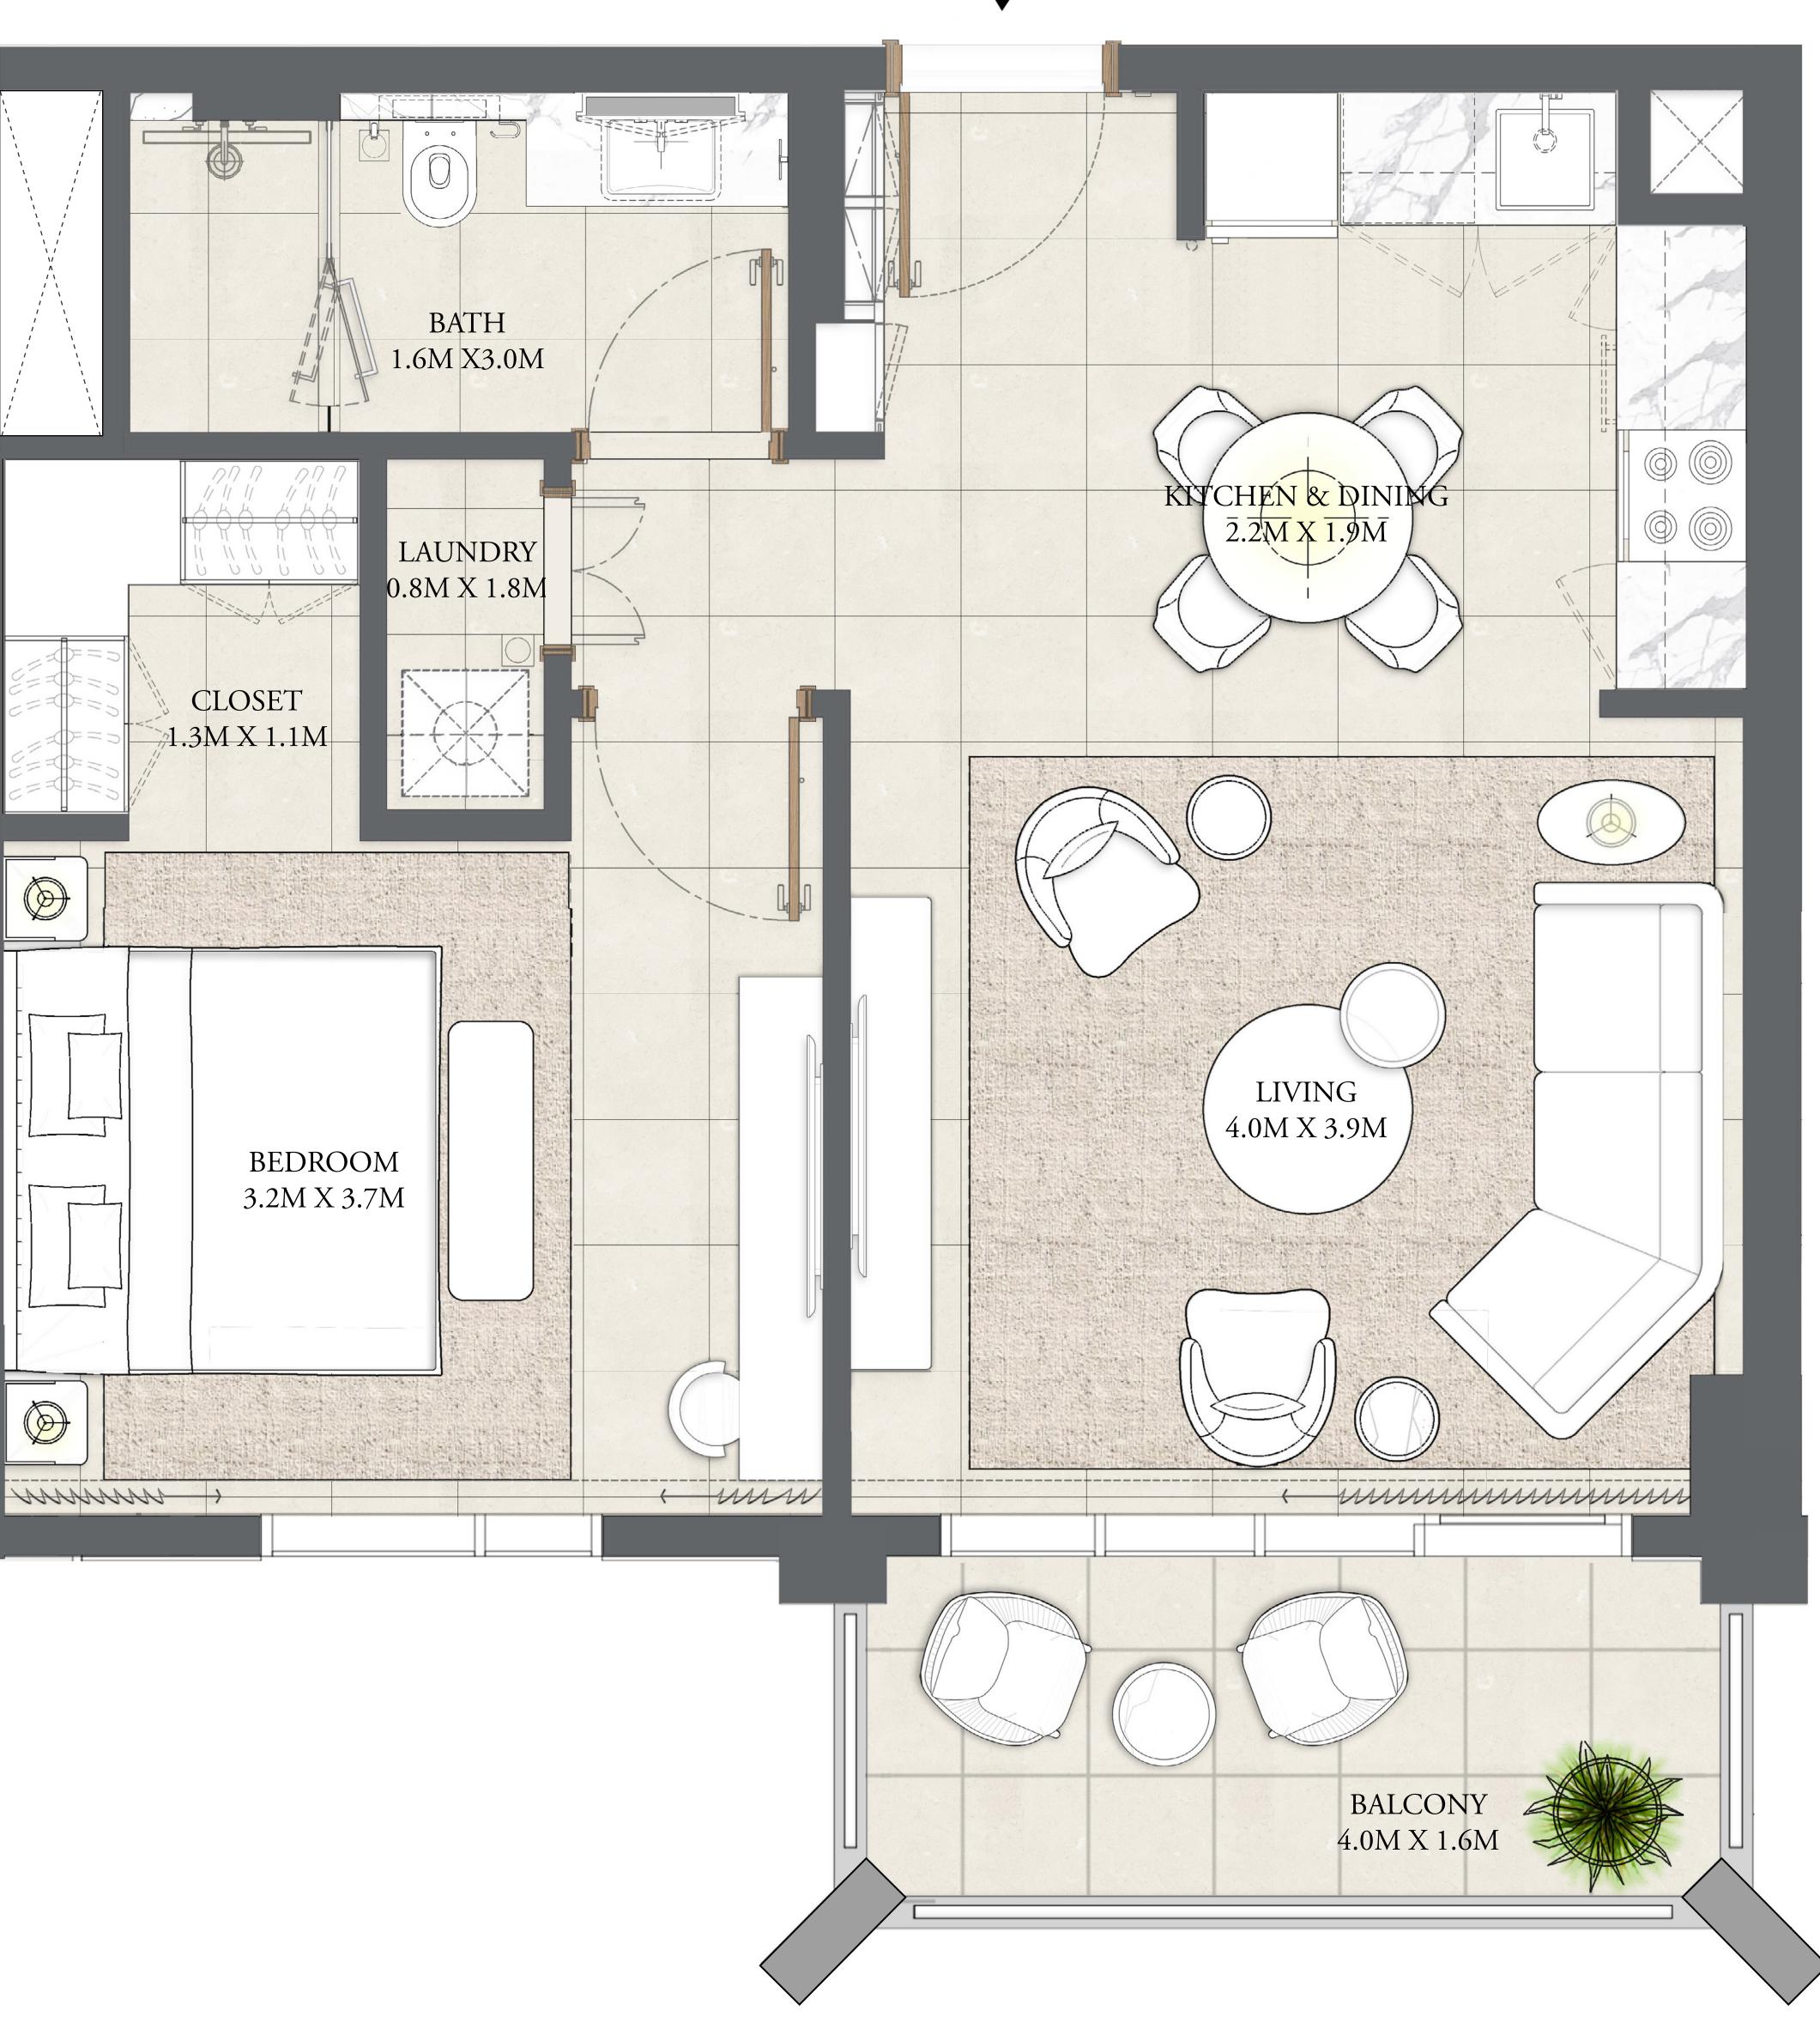

#### 1 BEDROOM

LEVEL 1

UNIT 113

| APARTMENT AREA | 552.40 SQ.FT. |
|----------------|---------------|
| BALCONY AREA   | 138.53 SQ.FT. |
| TOTAL AREA     | 690.93 SQ.FT. |

7. The developer reserves the right to make revisions / alterations, at it's absolute discretion, without any liability whatsoever.

51.32 SQ.M.

12.87 SQ.M.

64.19 SQ.M.

CREEK BEACH

BUILDING - 2