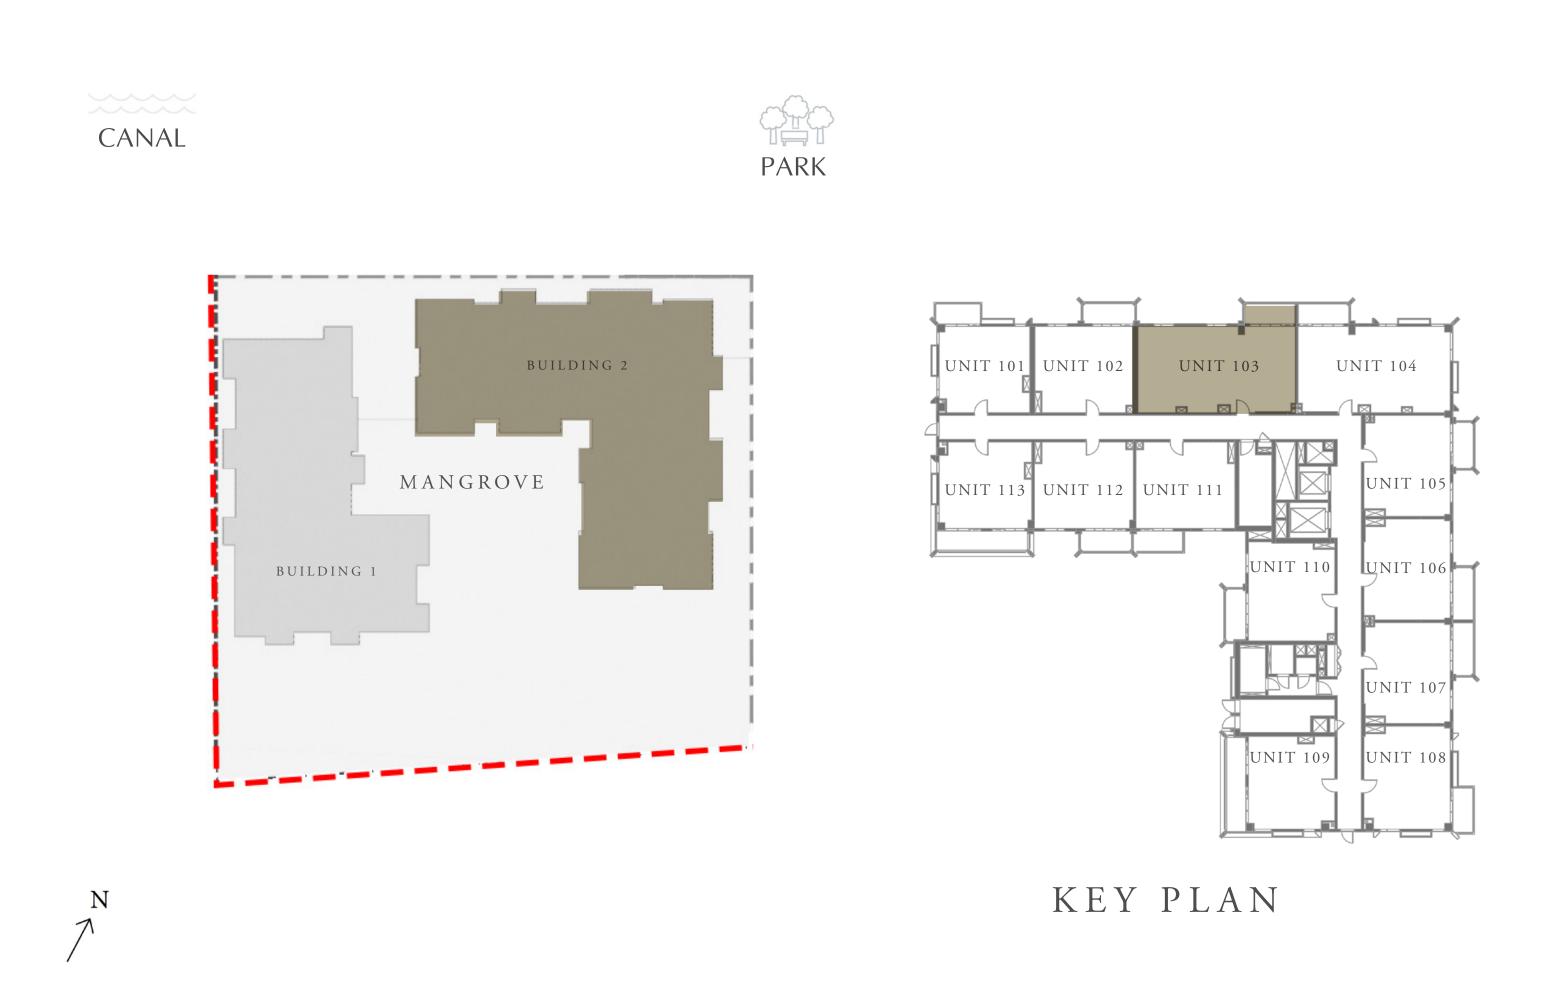

#### 2 BEDROOM

LEVEL 1

UNIT 103

APARTMENT AREA945.07 SQ.FT.BALCONY AREA76.64 SQ.FT.TOTAL AREA1021.71 SQ.FT.

FLOOR PLAN 1. All dimensions are in imperial and metric, and measured from finish to finish excluding construction tolerances. 2. All materials, dimensions, and drawings are approximate only. 3. Information is subject to change without notice, at developer's absolute discretion. 4. Actual area may vary from the stated area. 5. Drawings not to scale. 6. All images used are for illustrative purposes only and do not represent the actual size, features, specifications, fittings, and furnishings. 7. The developer reserves the right to make revisions / alterations, at it's absolute discretion, without any liability whatsoever.