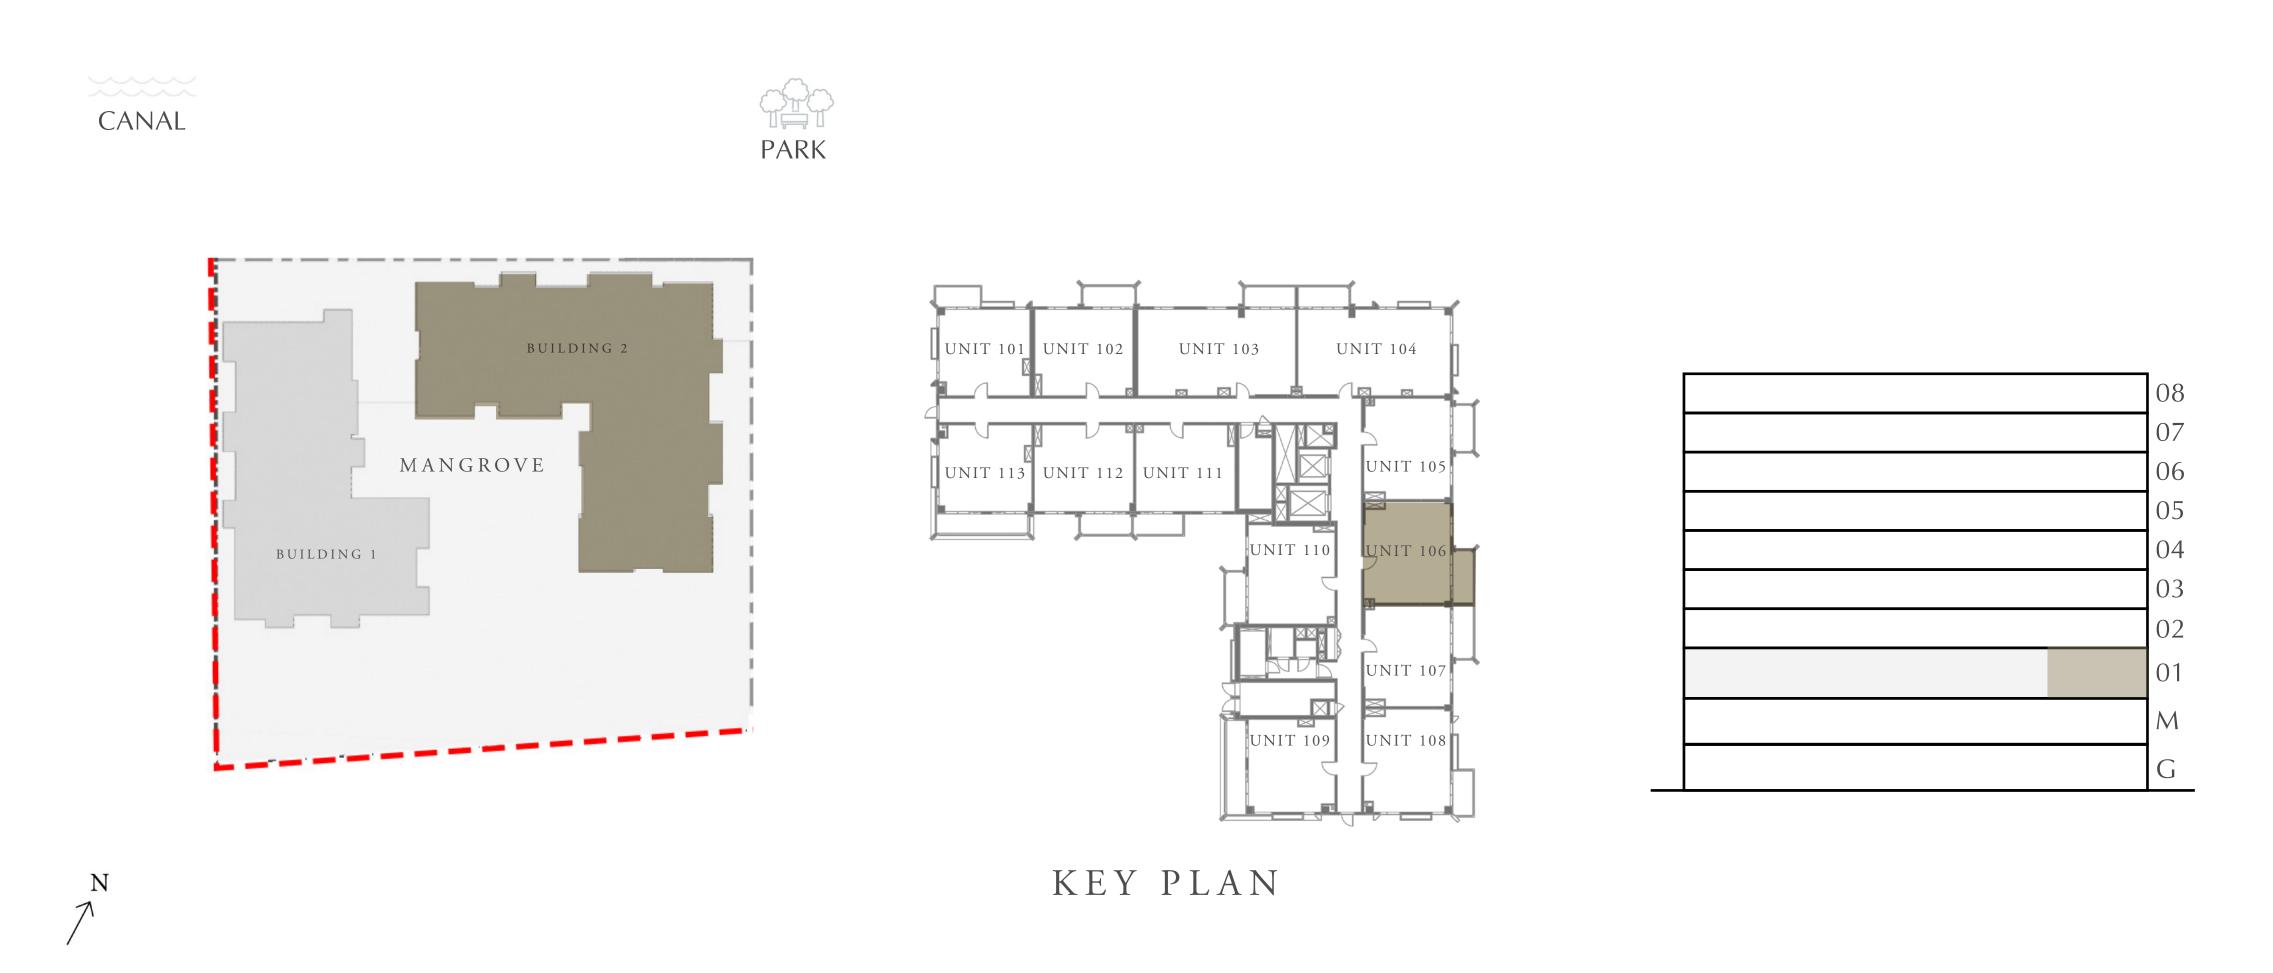

#### 1 BEDROOM

LEVEL 1

UNIT 106

APARTMENT AREA

600.30 SQ.FT.

BALCONY AREA

TOTAL AREA

680.49 SQ.FT.