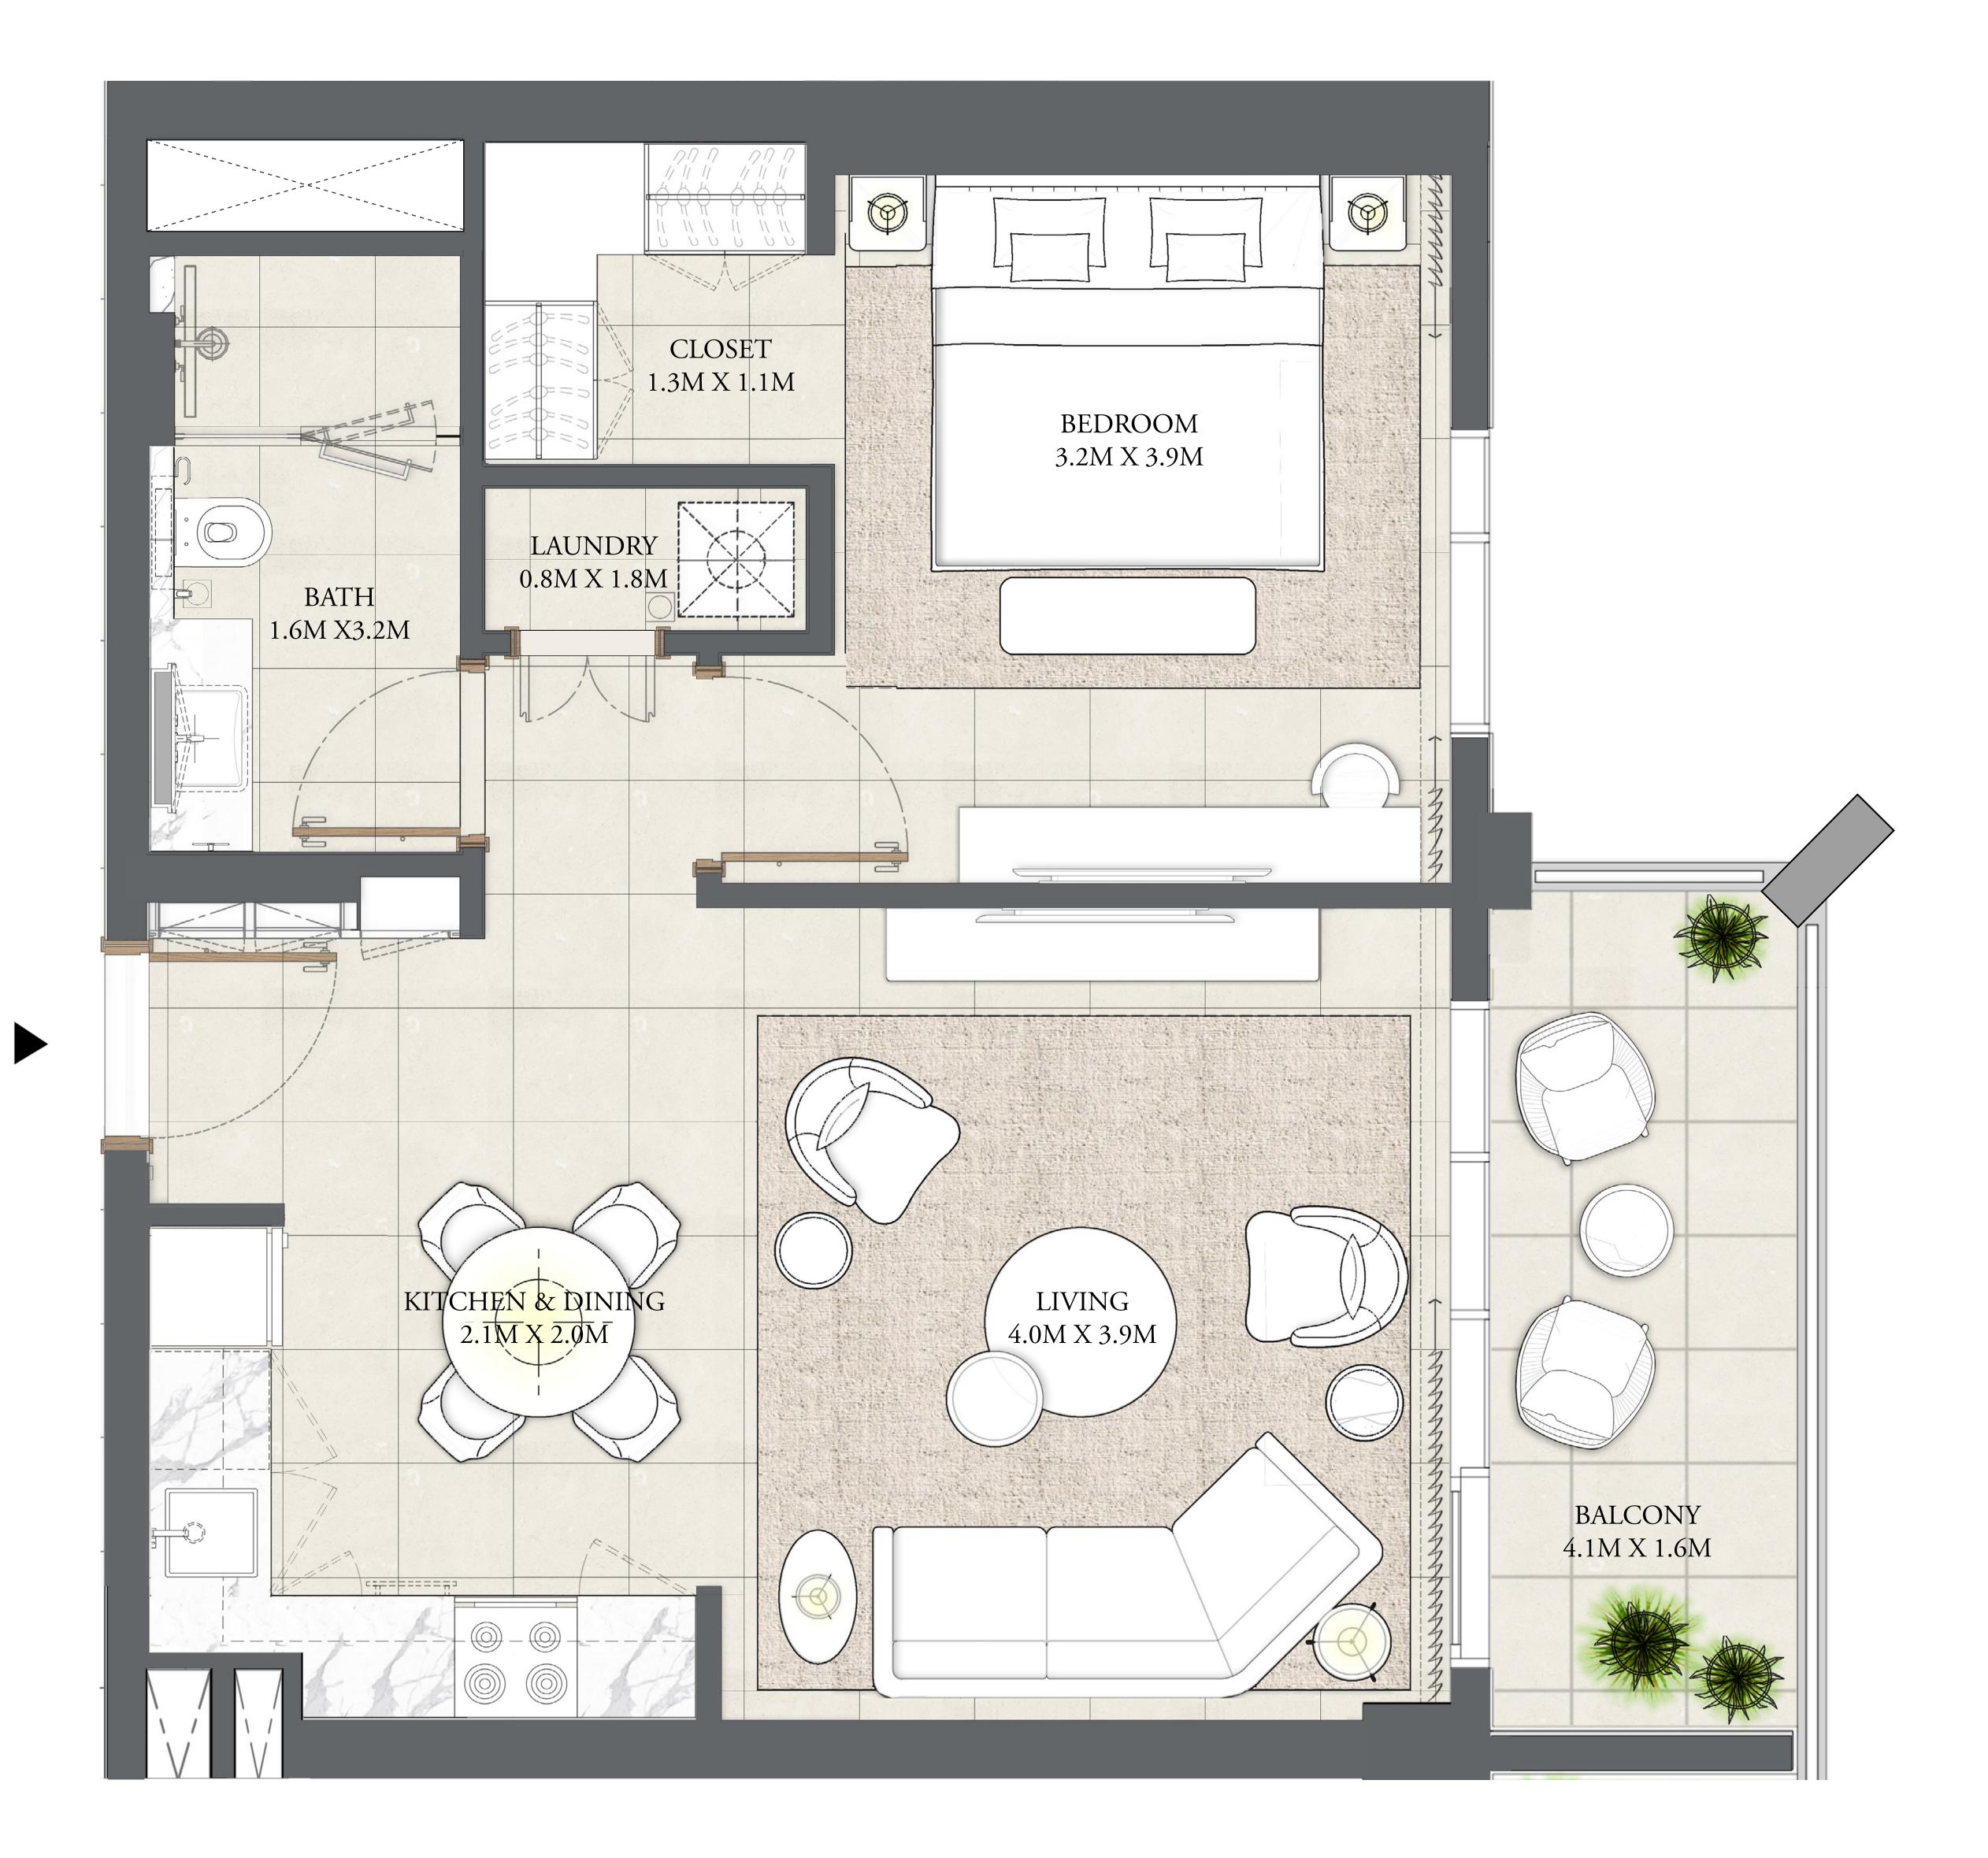

### 1 BEDROOM

LEVEL 2-8

UNIT 05

APARTMENT AREA

600.30 SQ.FT.

BALCONY AREA

TOTAL AREA

678.02 SQ.FT.

77.72 SQ.FT.

7. The developer reserves the right to make revisions / alterations, at it's absolute discretion, without any liability whatsoever.

55.77 SQ.M.

7.22 SQ.M.

62.99 SQ.M.

CREEK BEACH

BUILDING - 2