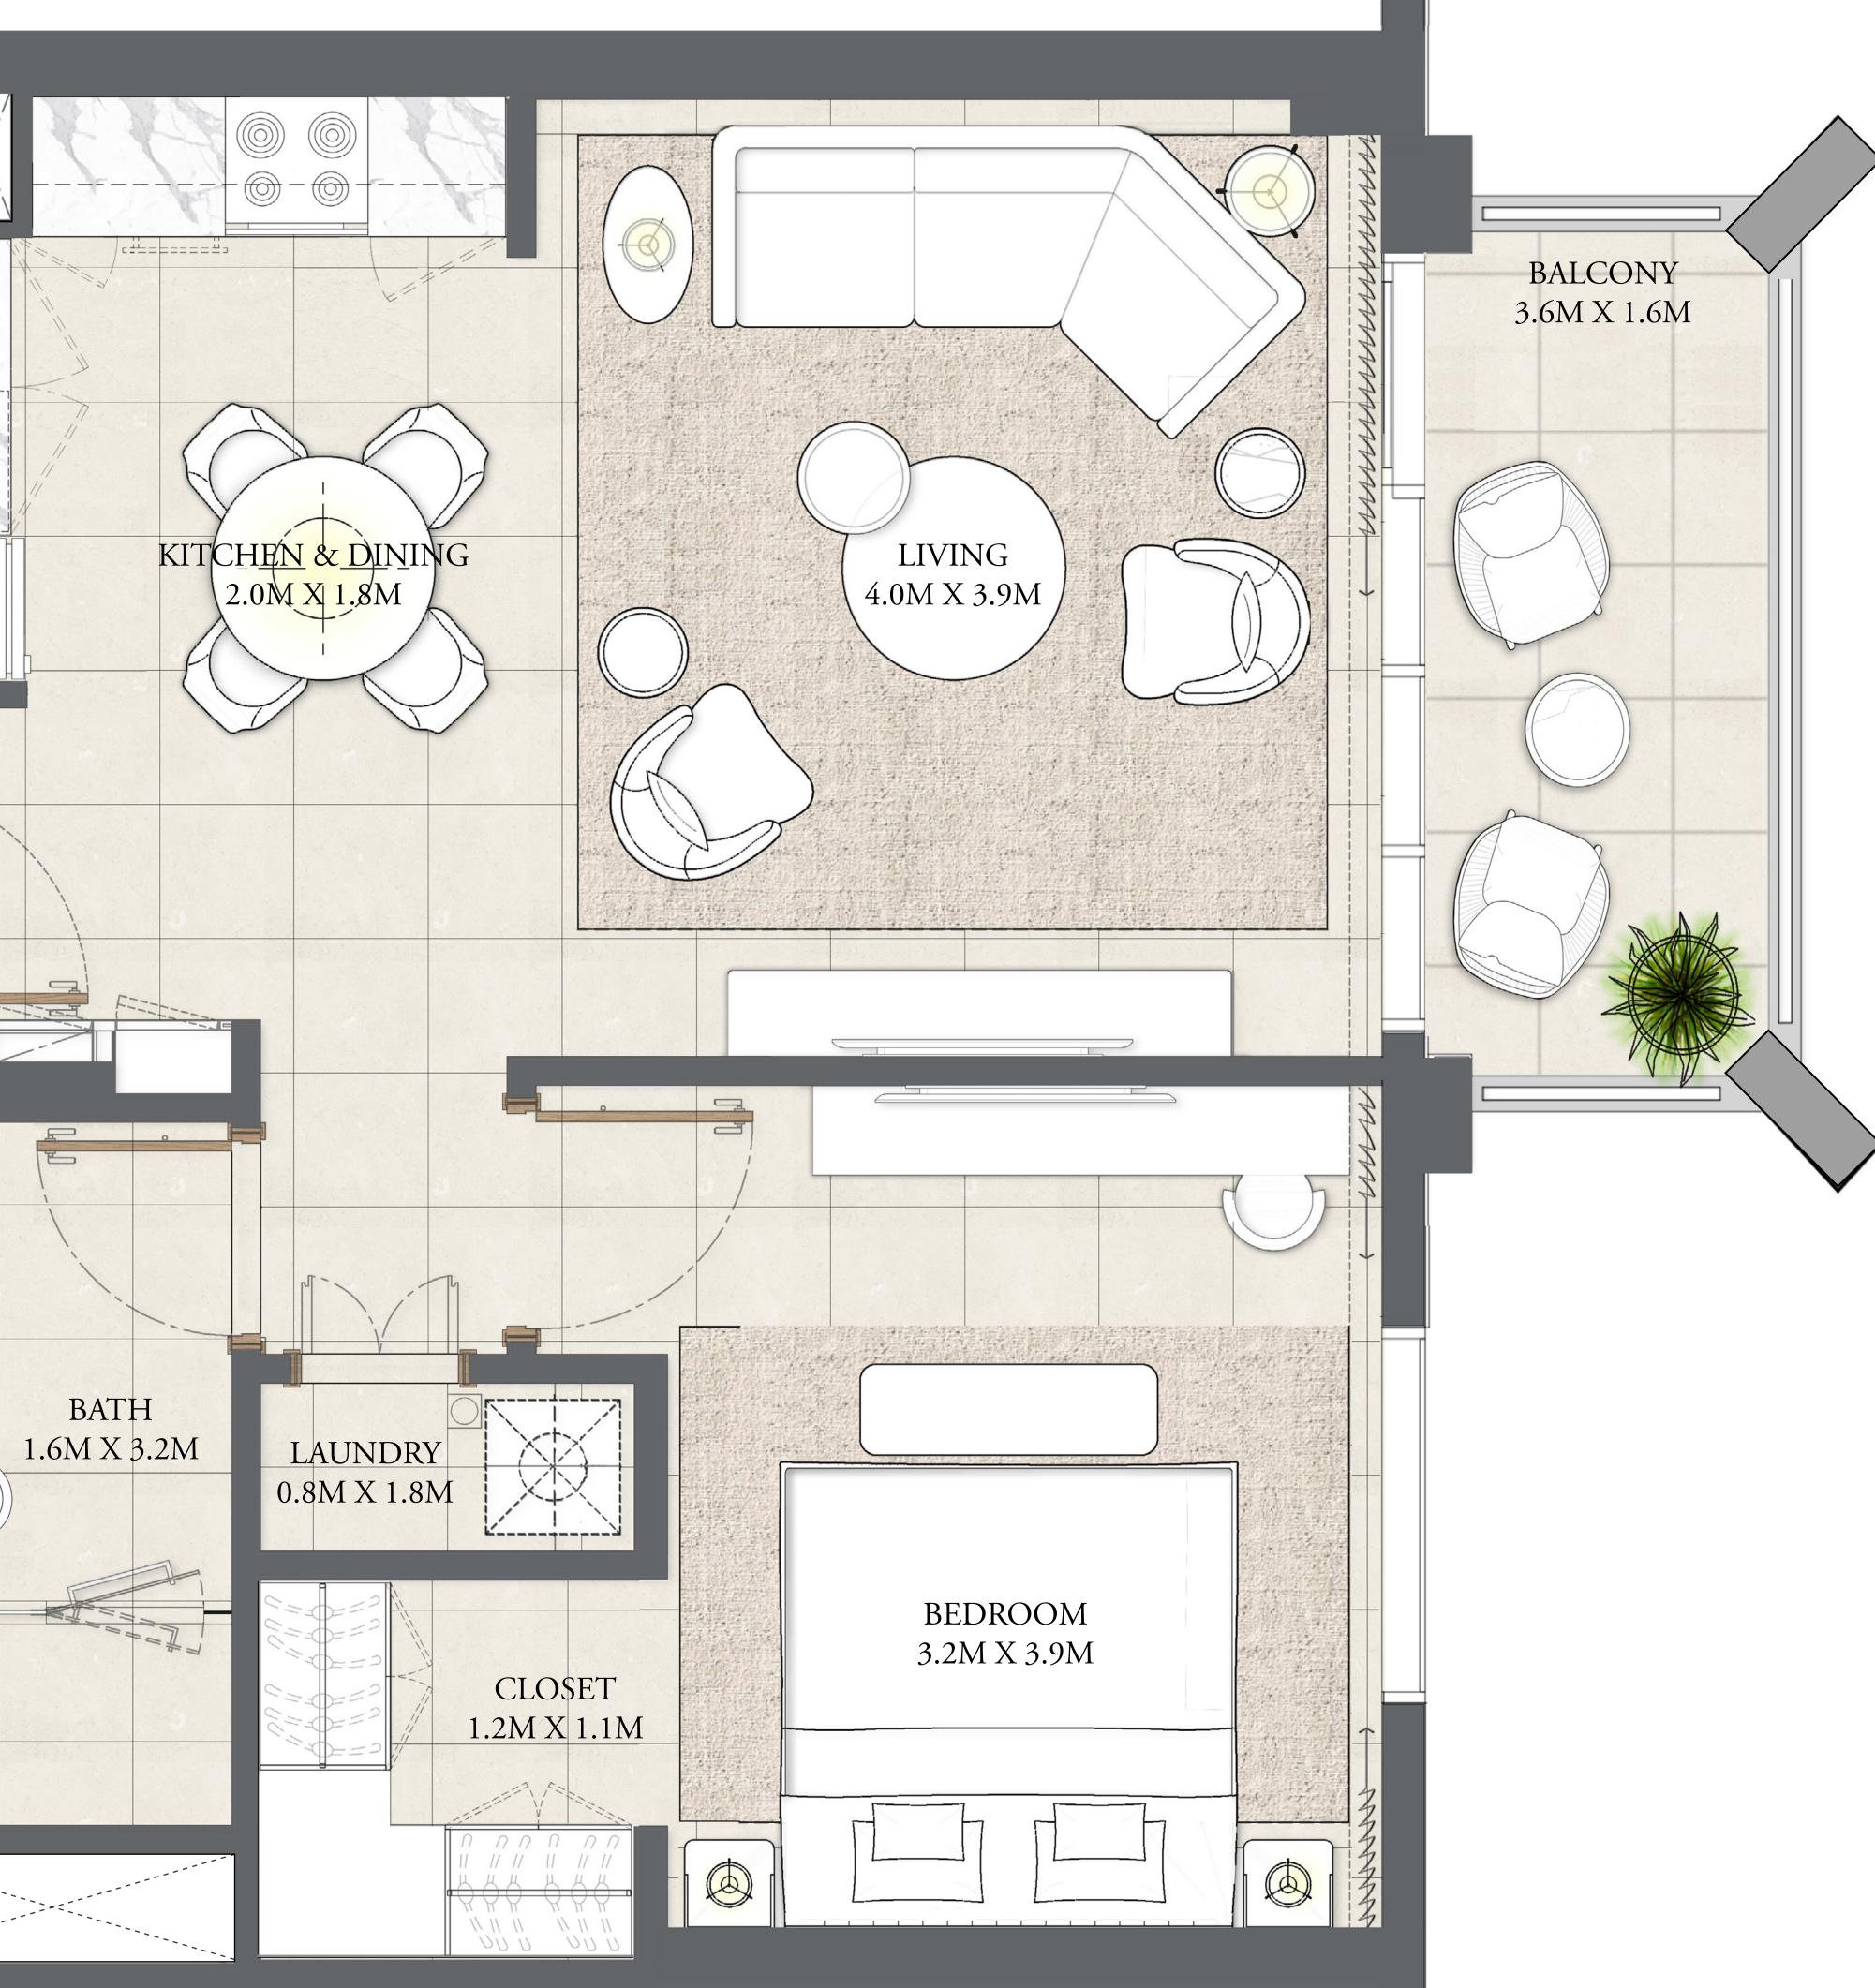

#### 1 BEDROOM

LEVEL 1

UNIT 105

APARTMENT AREA597.40 SQ.FT.BALCONY AREA69.97 SQ.FT.TOTAL AREA667.37 SQ.FT.

FLOOR PLAN 1. All dimensions are in imperial and metric, and measured from finish to finish excluding construction tolerances. 2. All materials, dimensions, and drawings are approximate only. 3. Information is subject to change without notice, at developer's absolute discretion. 4. Actual area may vary from the stated area. 5. Drawings not to scale. 6. All images used are for illustrative purposes only and do not represent the actual size, features, specifications, fittings, and furnishings. 7. The developer reserves the right to make revisions / alterations, at it's absolute discretion, without any liability whatsoever.