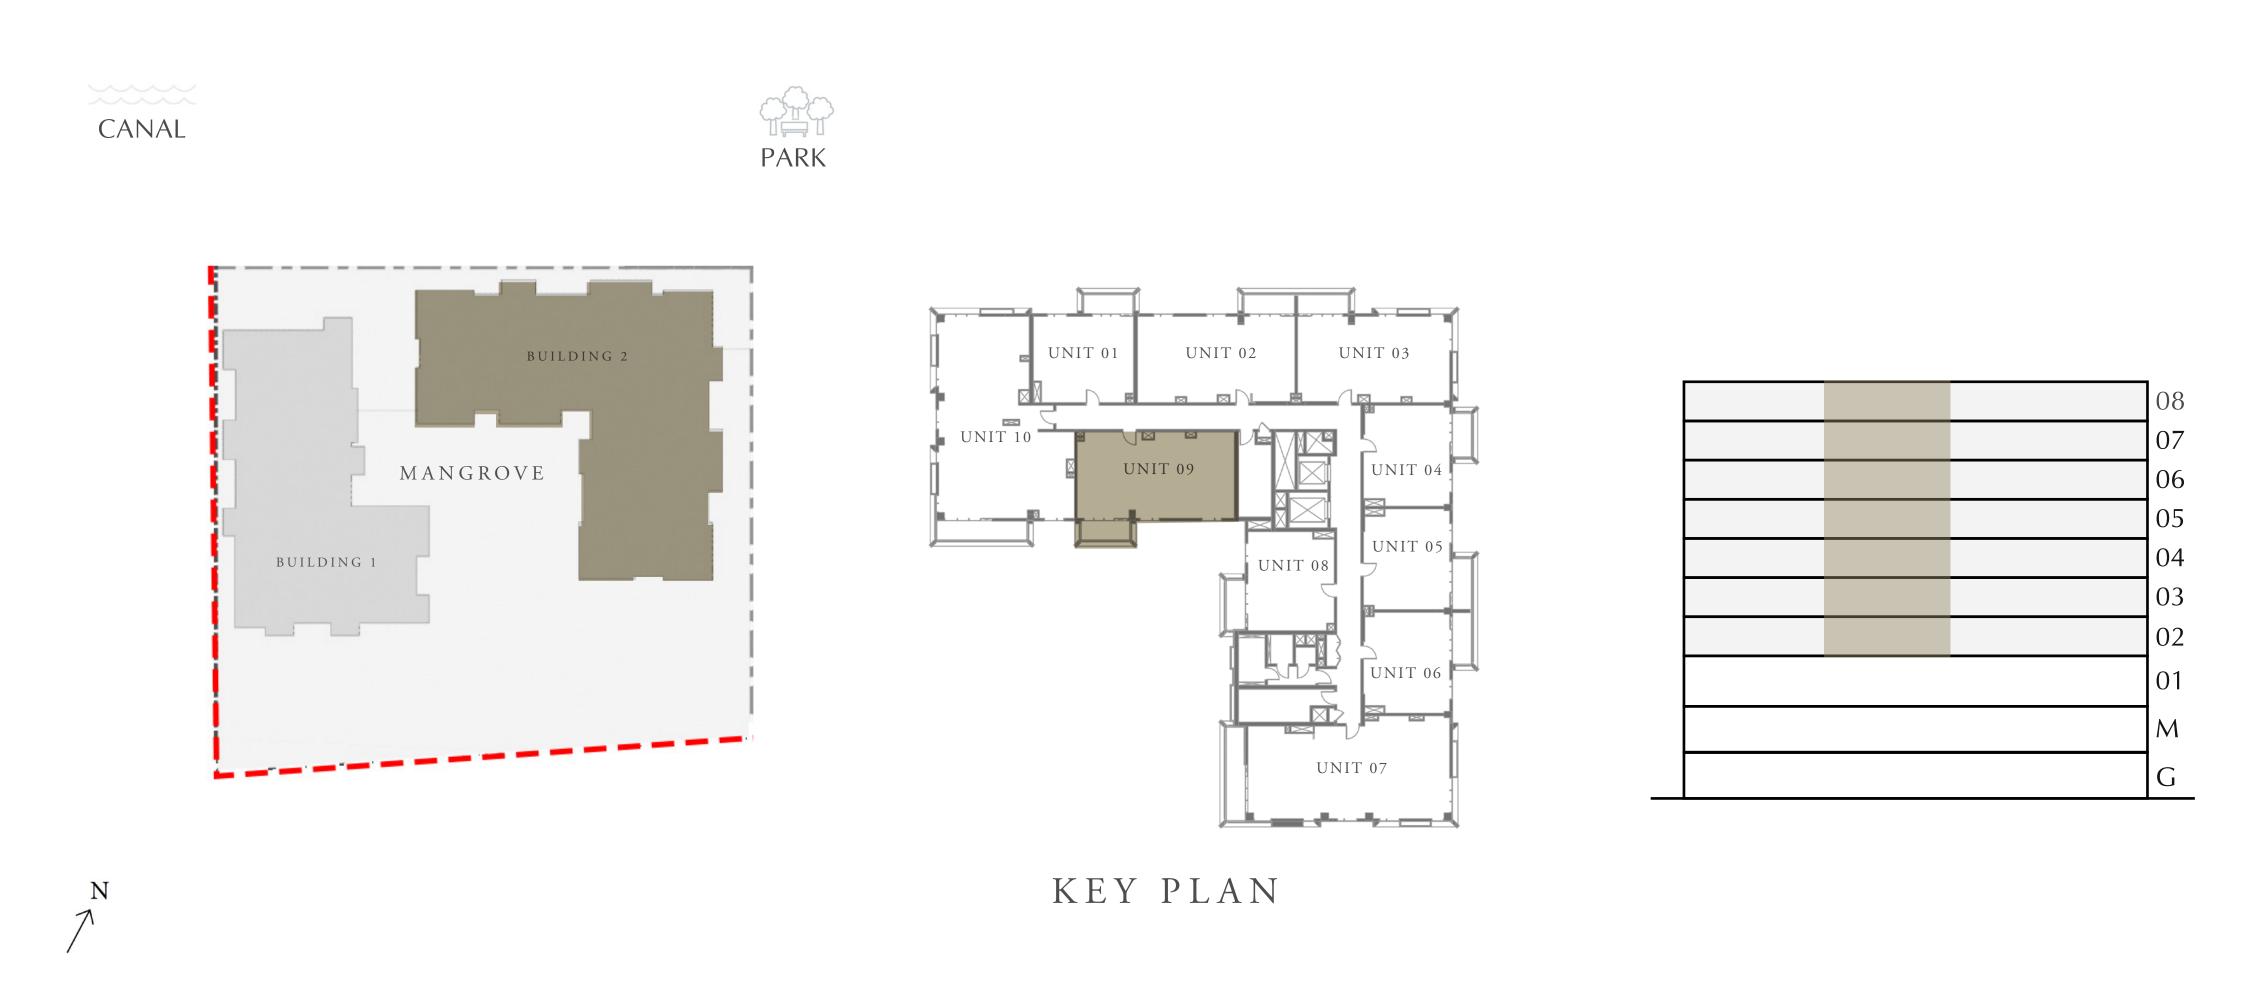

#### 2 BEDROOM

LEVEL 2-8

UNIT 09

| APARTMENT AREA | 940.44 SQ.FT.  |
|----------------|----------------|
| BALCONY AREA   | 74.59 SQ.FT.   |
| TOTAL AREA     | 1015.03 SQ.FT. |

7. The developer reserves the right to make revisions / alterations, at it's absolute discretion, without any liability whatsoever.

87.37 SQ.M.

6.93 SQ.M.

94.30 SQ.M.

CREEK BEACH

BUILDING - 2