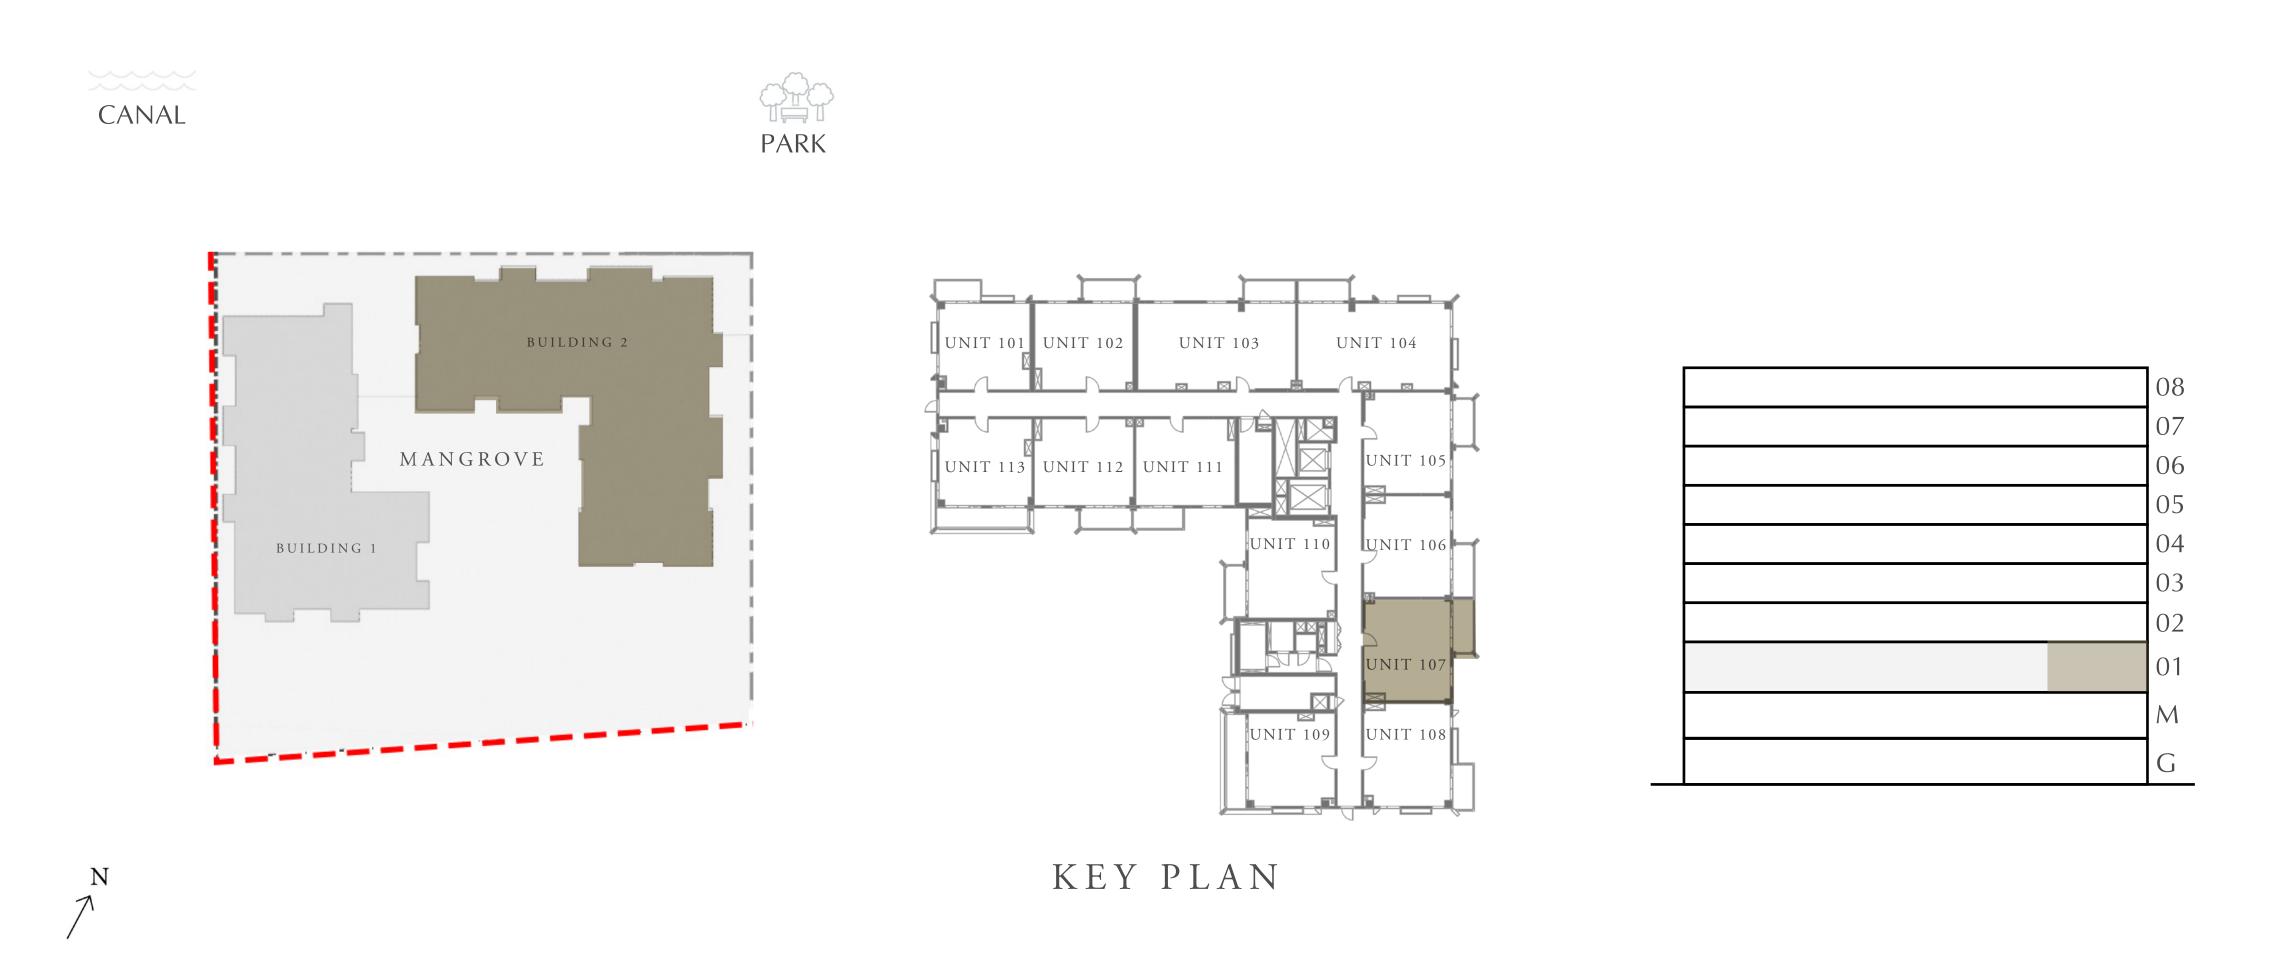

#### 1 BEDROOM

LEVEL 1

UNIT 107

APARTMENT AREA

599.33 SQ.FT.

BALCONY AREA

TOTAL AREA

680.49 SQ.FT.

81.16 SQ.FT.

7. The developer reserves the right to make revisions / alterations, at it's absolute discretion, without any liability whatsoever.

55.68 SQ.M.

7.54 SQ.M.

63.22 SQ.M.

CREEK BEACH

BUILDING - 2