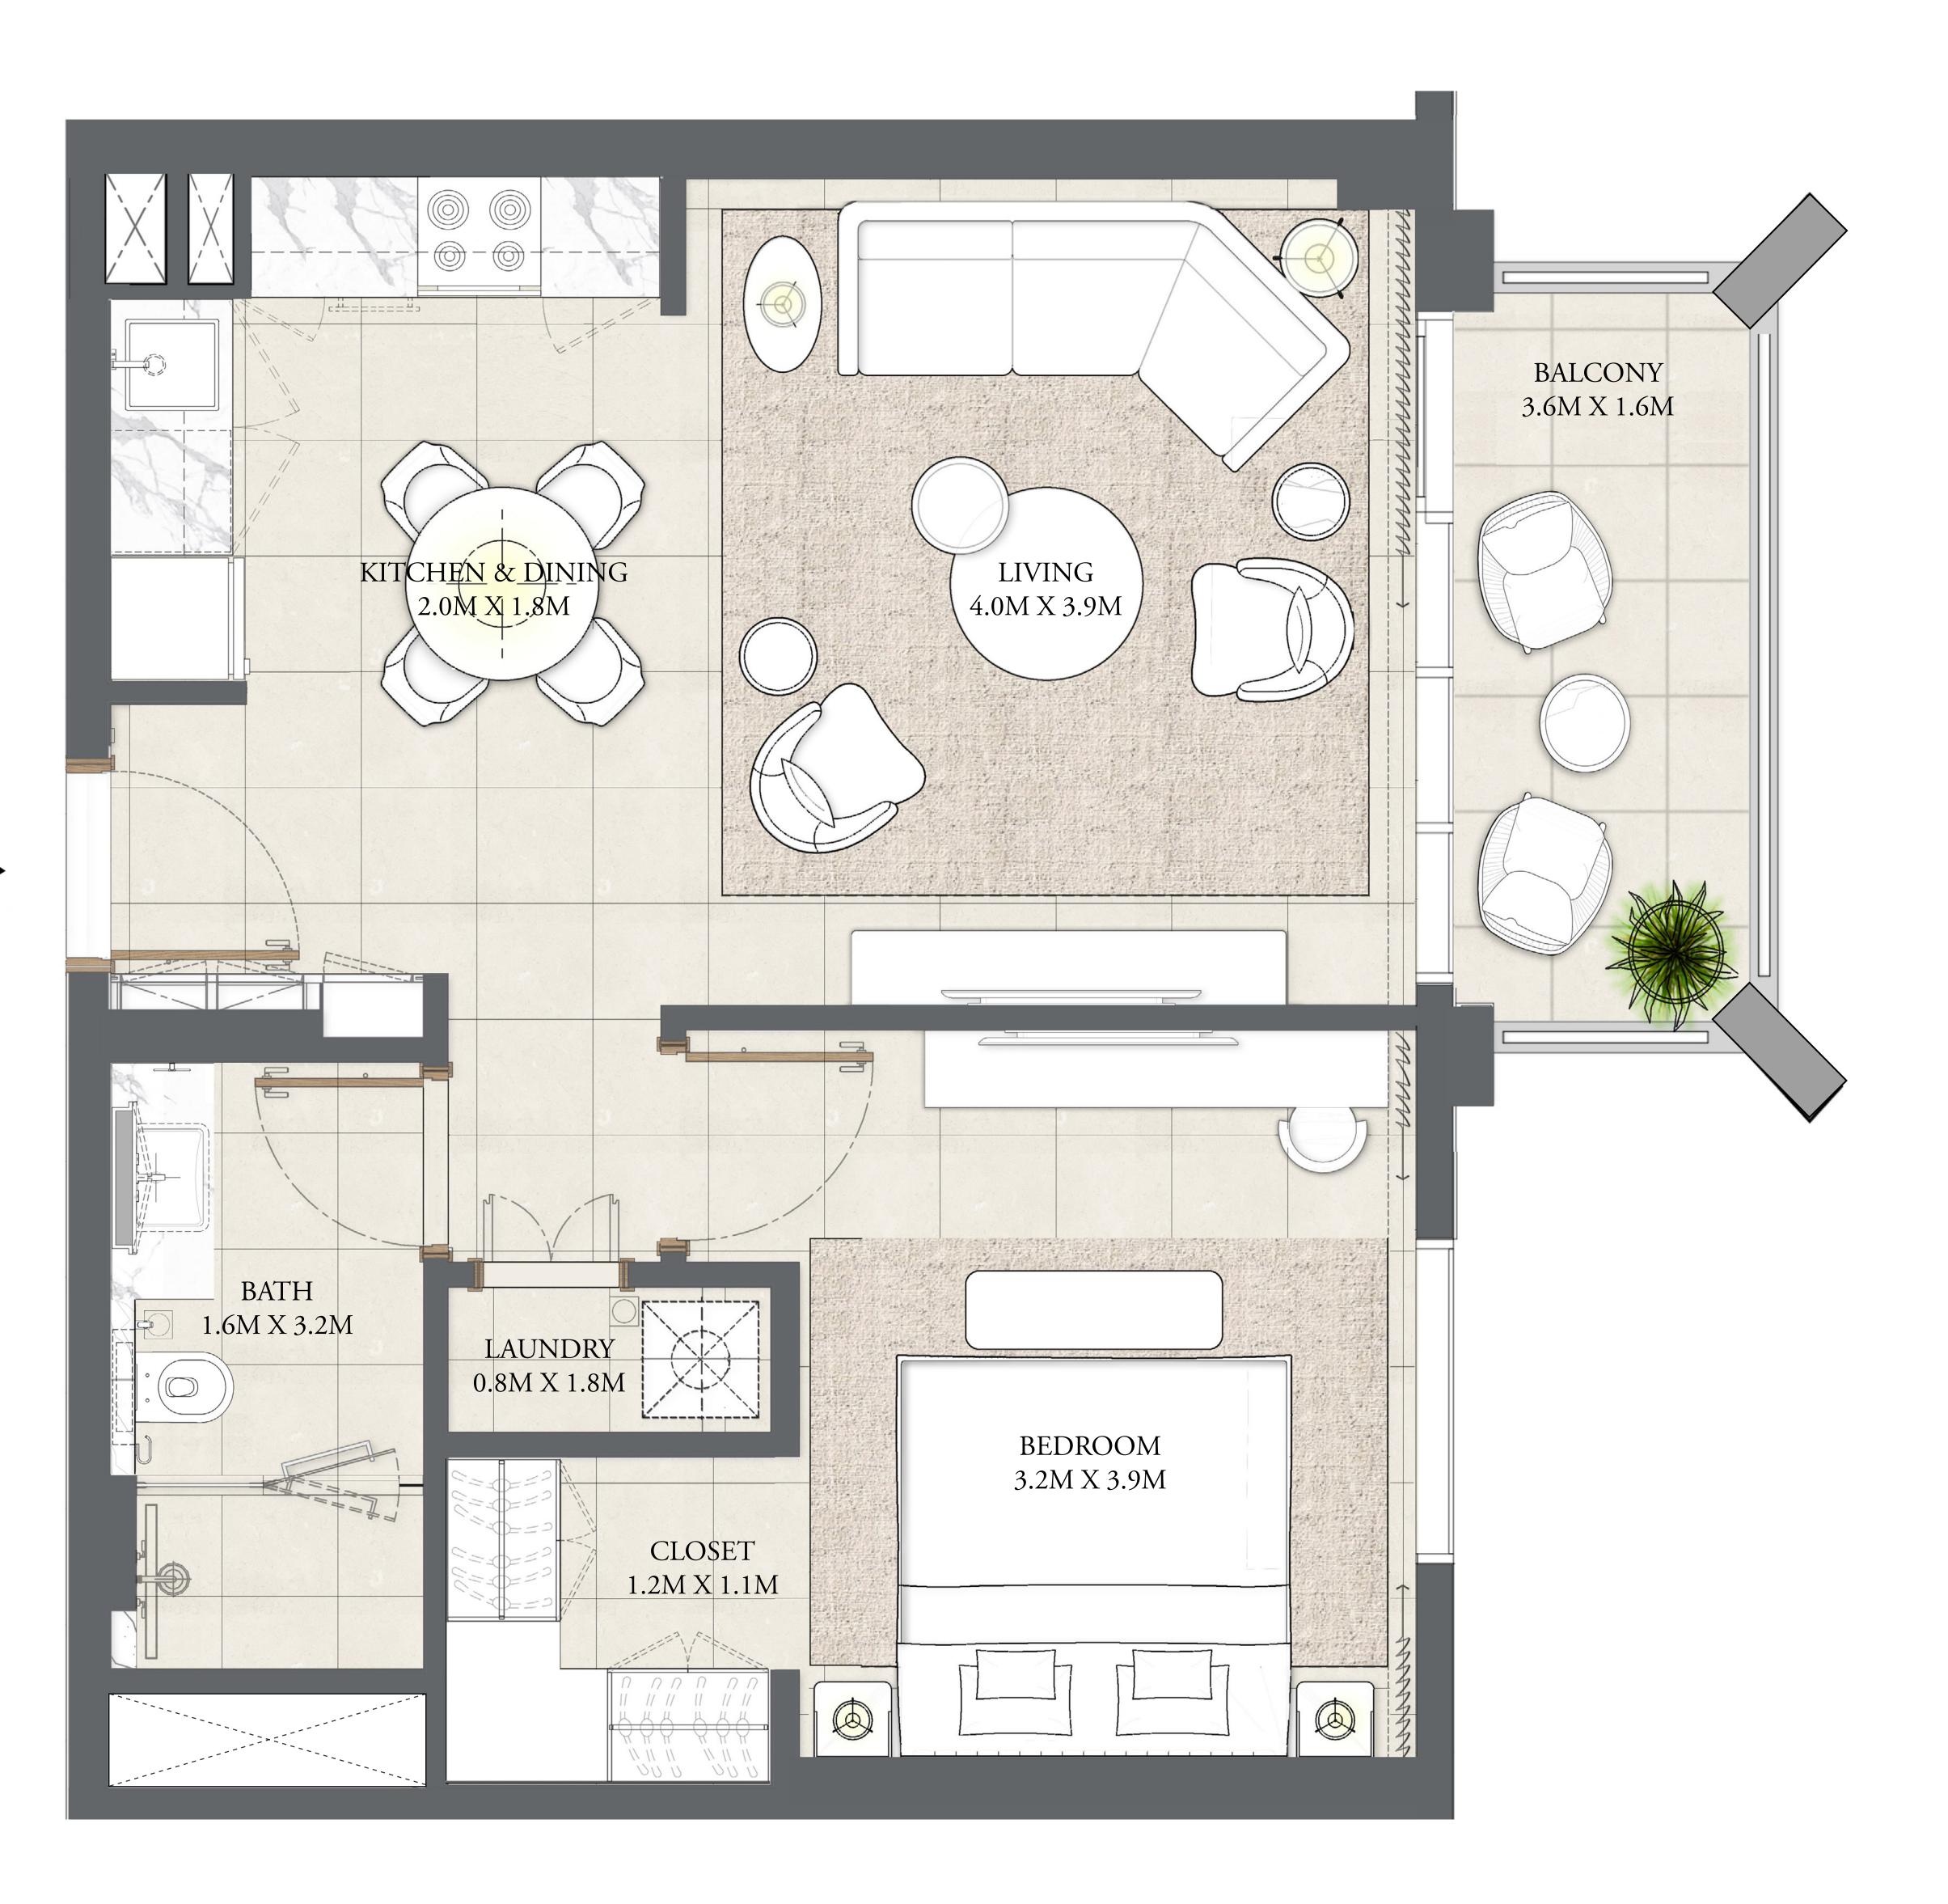

#### 2 BEDROOM

LEVEL 1

UNIT 104

APARTMENT AREA 909.87 SQ.FT. BALCONY AREA 76.64 SQ.FT. TOTAL AREA 986.51 SQ.FT.

7. The developer reserves the right to make revisions / alterations, at it's absolute discretion, without any liability whatsoever.

84.53 SQ.M.

7.12 SQ.M.

91.65 SQ.M.

|  | 80 |
|--|----|
|  | 07 |
|  | 06 |
|  | 05 |
|  | 04 |
|  | 03 |
|  | 02 |
|  | 01 |
|  | Μ  |
|  | G  |

CREEK BEACH

BUILDING - 2