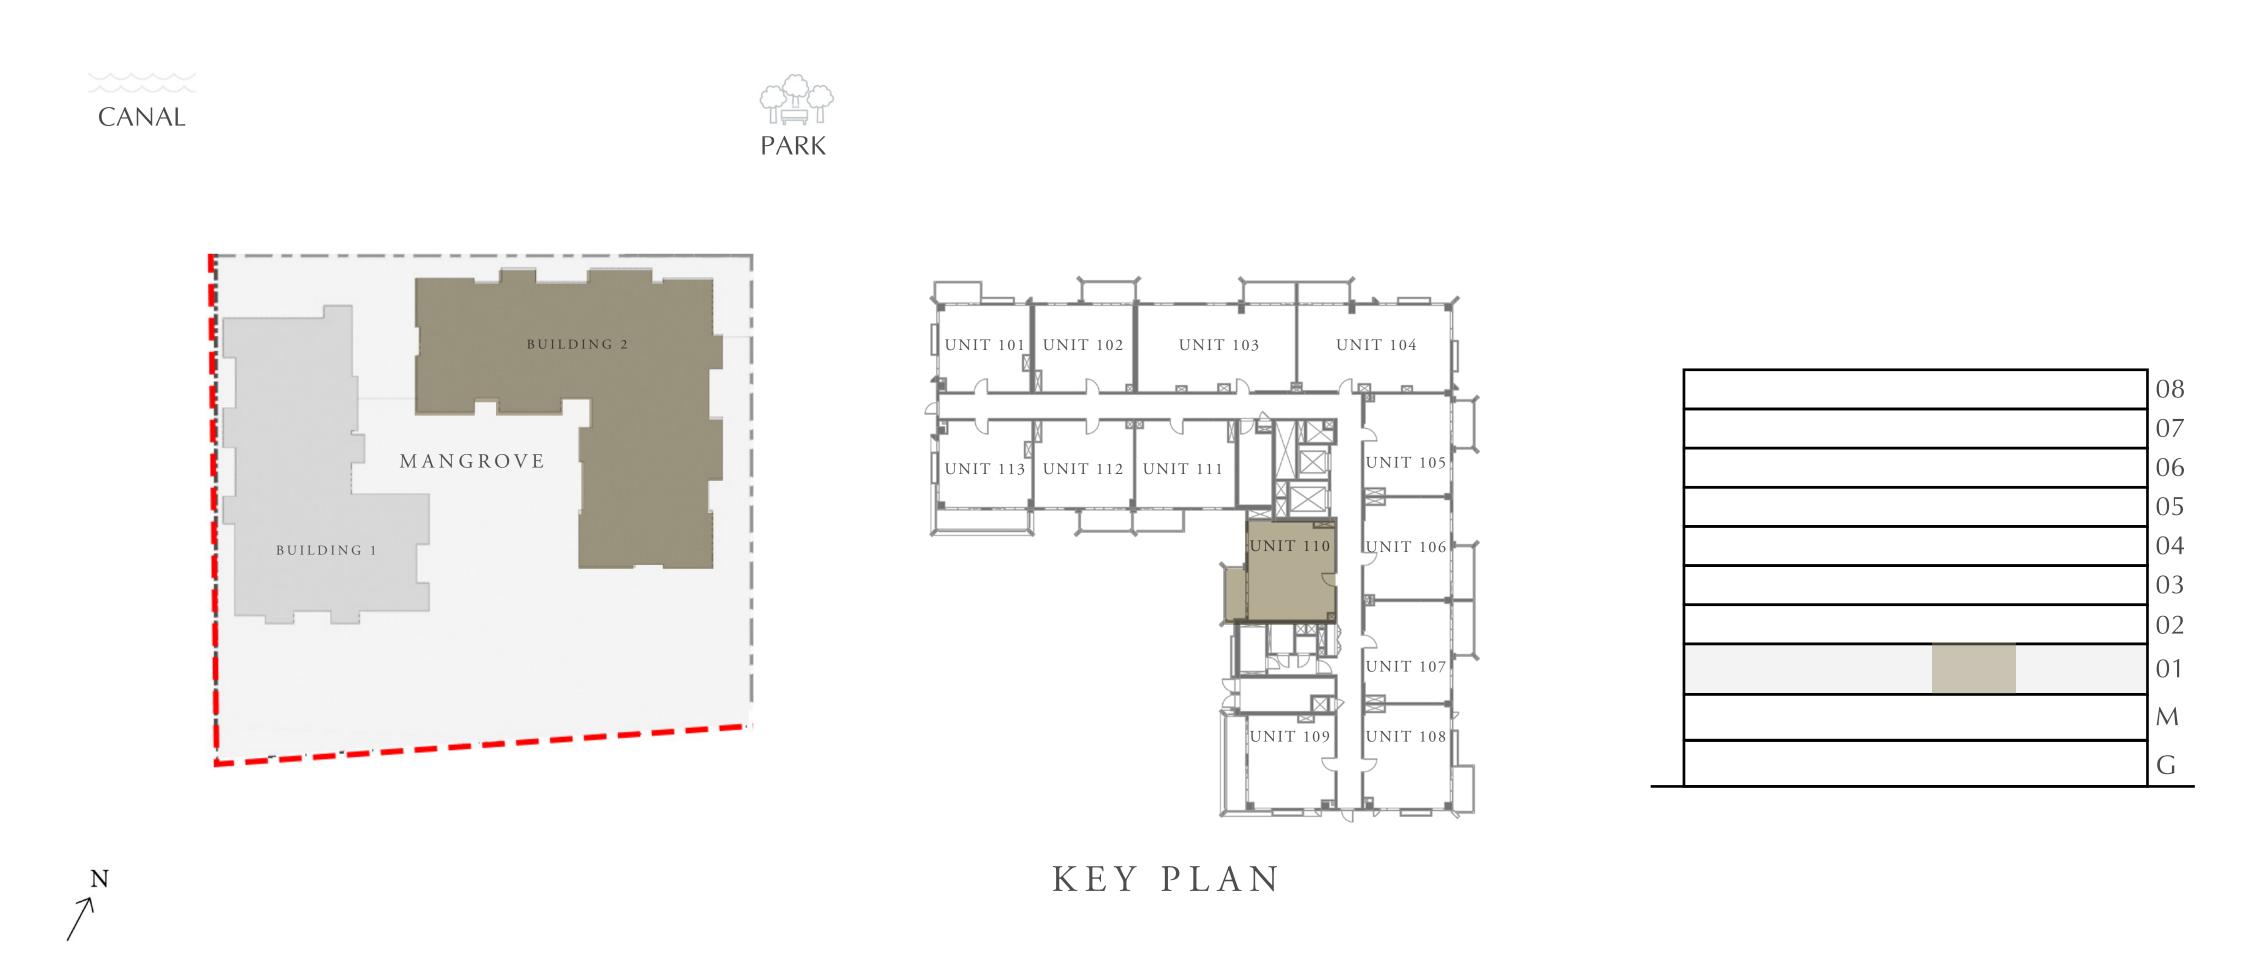

#### 1 BEDROOM

LEVEL 1

UNIT 110

APARTMENT AREA

BALCONY AREA

79.98 SQ.FT.

TOTAL AREA

672.43 SQ.FT.

592.45 SQ.FT.

7. The developer reserves the right to make revisions / alterations, at it's absolute discretion, without any liability whatsoever.

55.04 SQ.M.

7.43 SQ.M.

62.47 SQ.M.

CREEK BEACH

BUILDING - 2