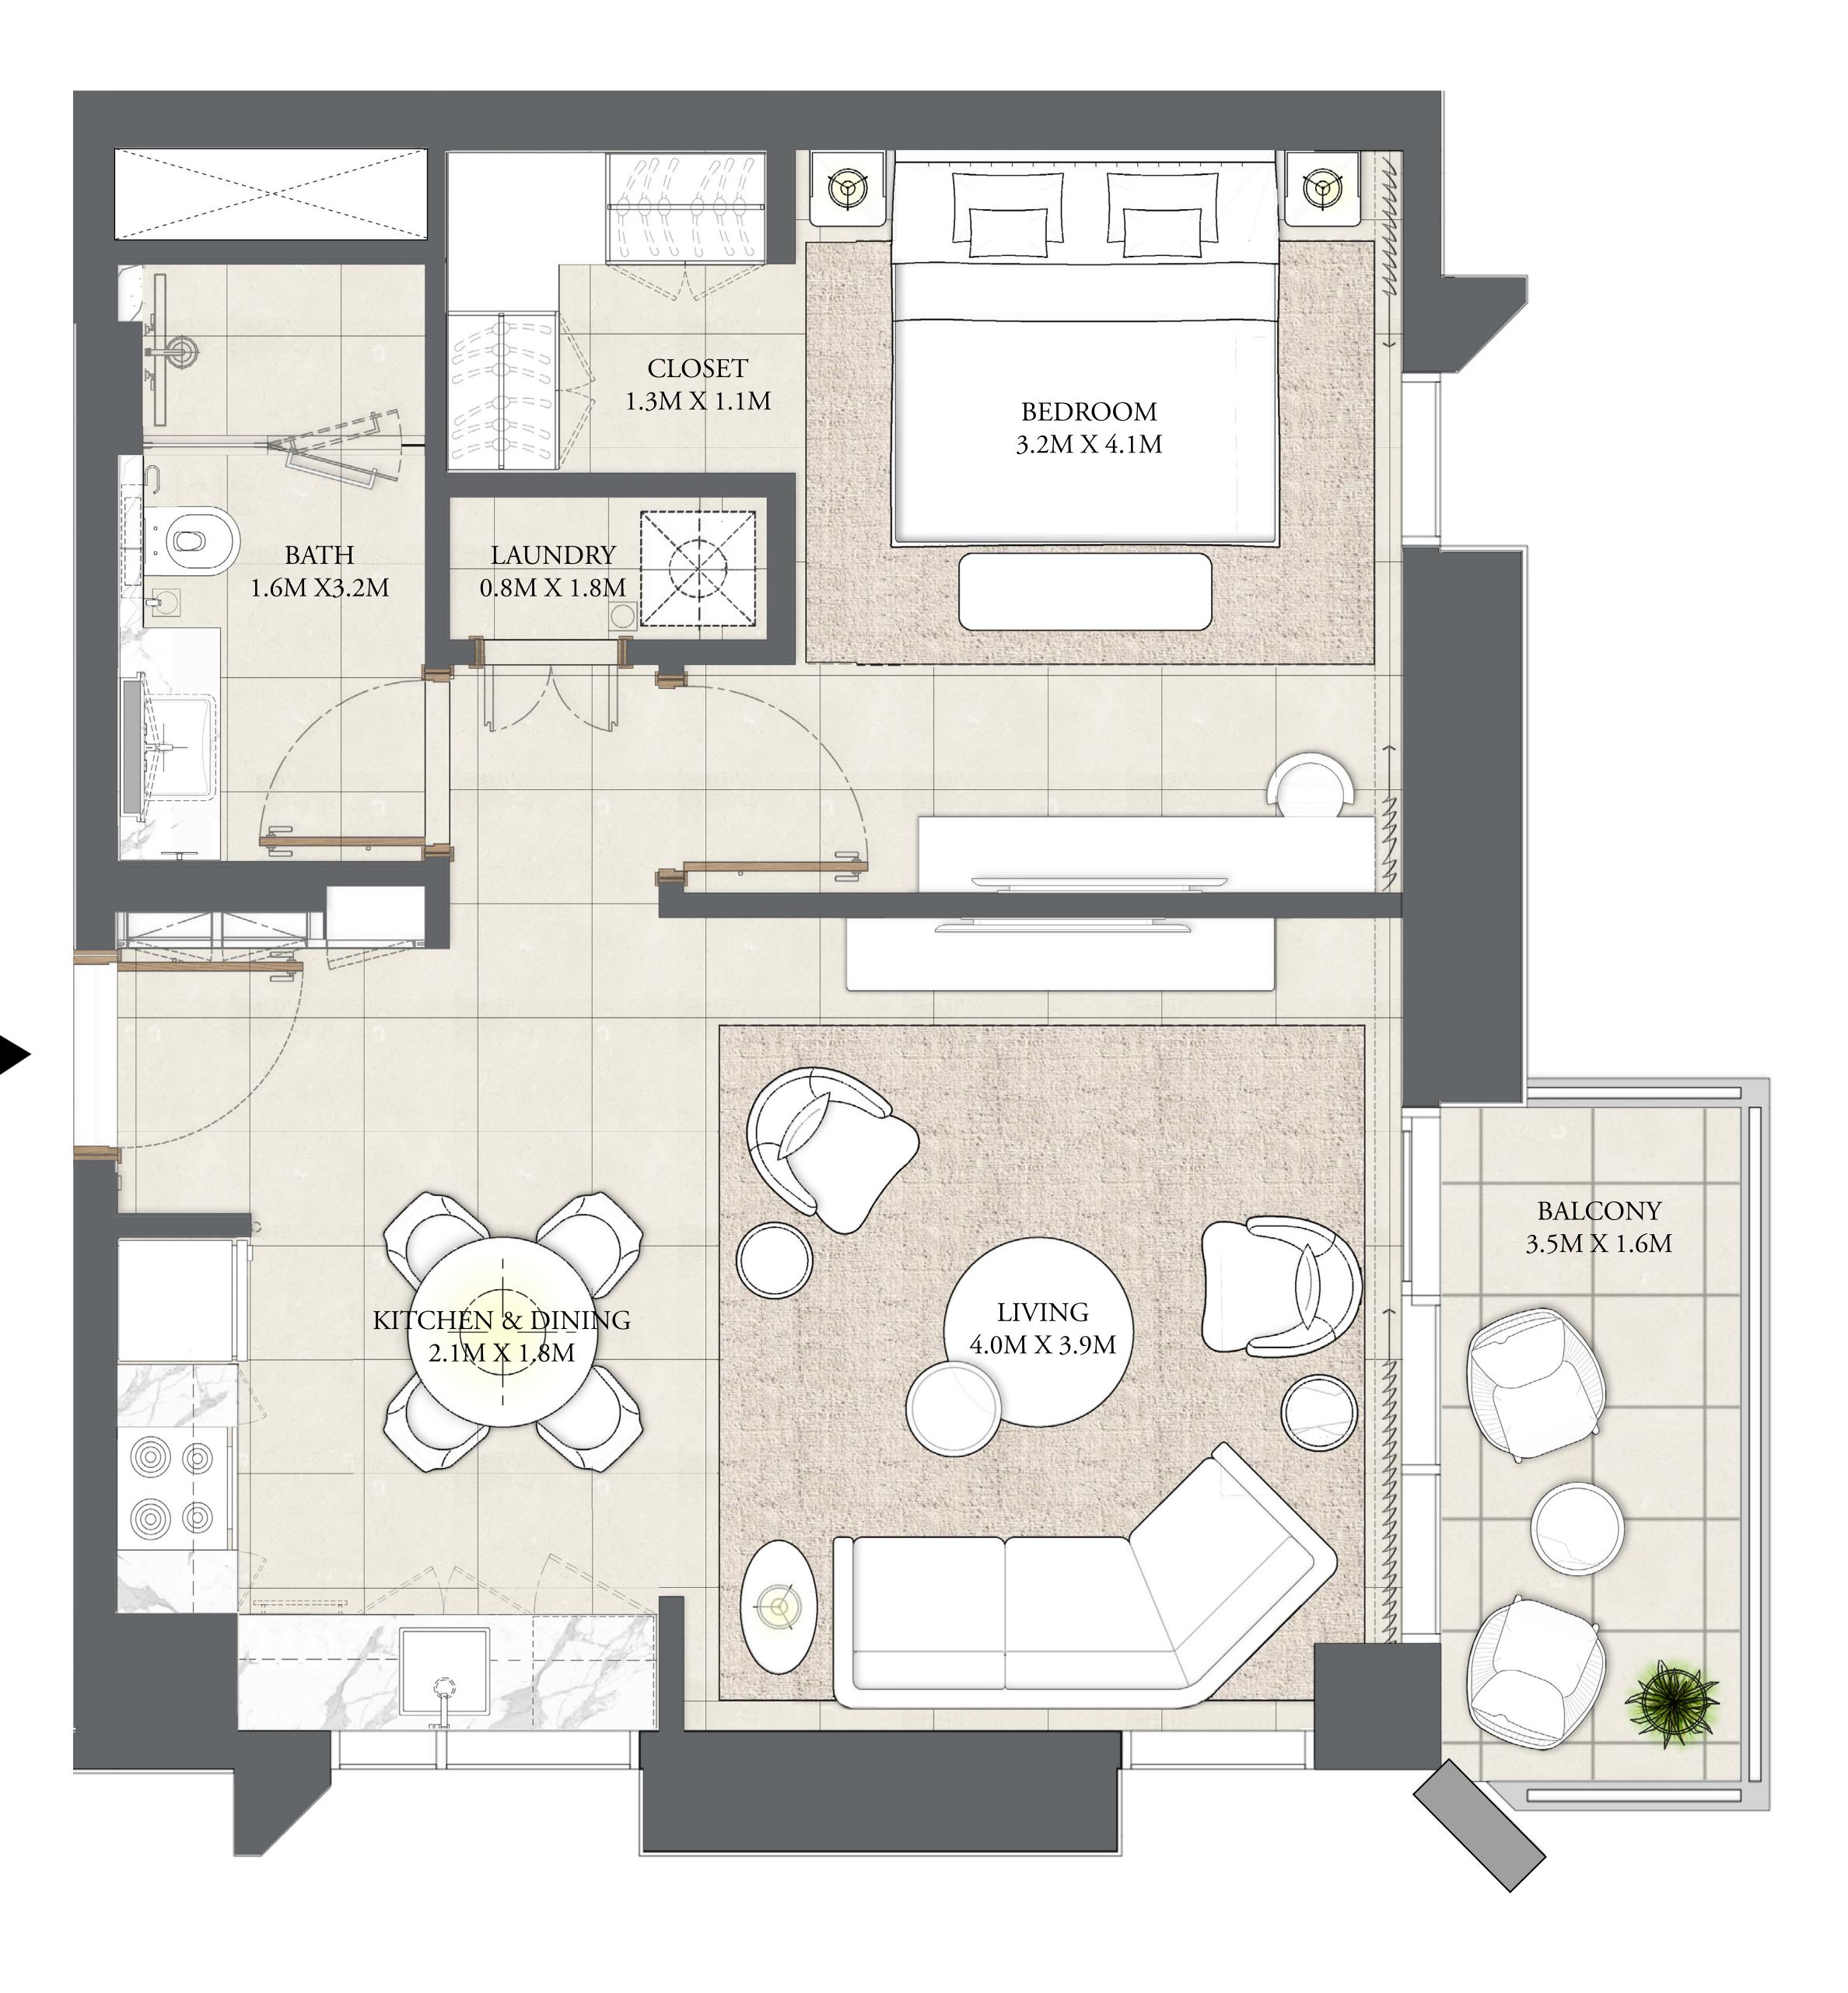

#### 1 BEDROOM

LEVEL 1

UNIT 109

| APARTMENT AREA | 556.06 SQ.FT. |
|----------------|---------------|
| BALCONY AREA   | 143.91 SQ.FT. |
| TOTAL AREA     | 699.97 SQ.FT. |

7. The developer reserves the right to make revisions / alterations, at it's absolute discretion, without any liability whatsoever.

51.66 SQ.M.

13.37 SQ.M.

65.03 SQ.M.

CREEK BEACH

BUILDING - 2