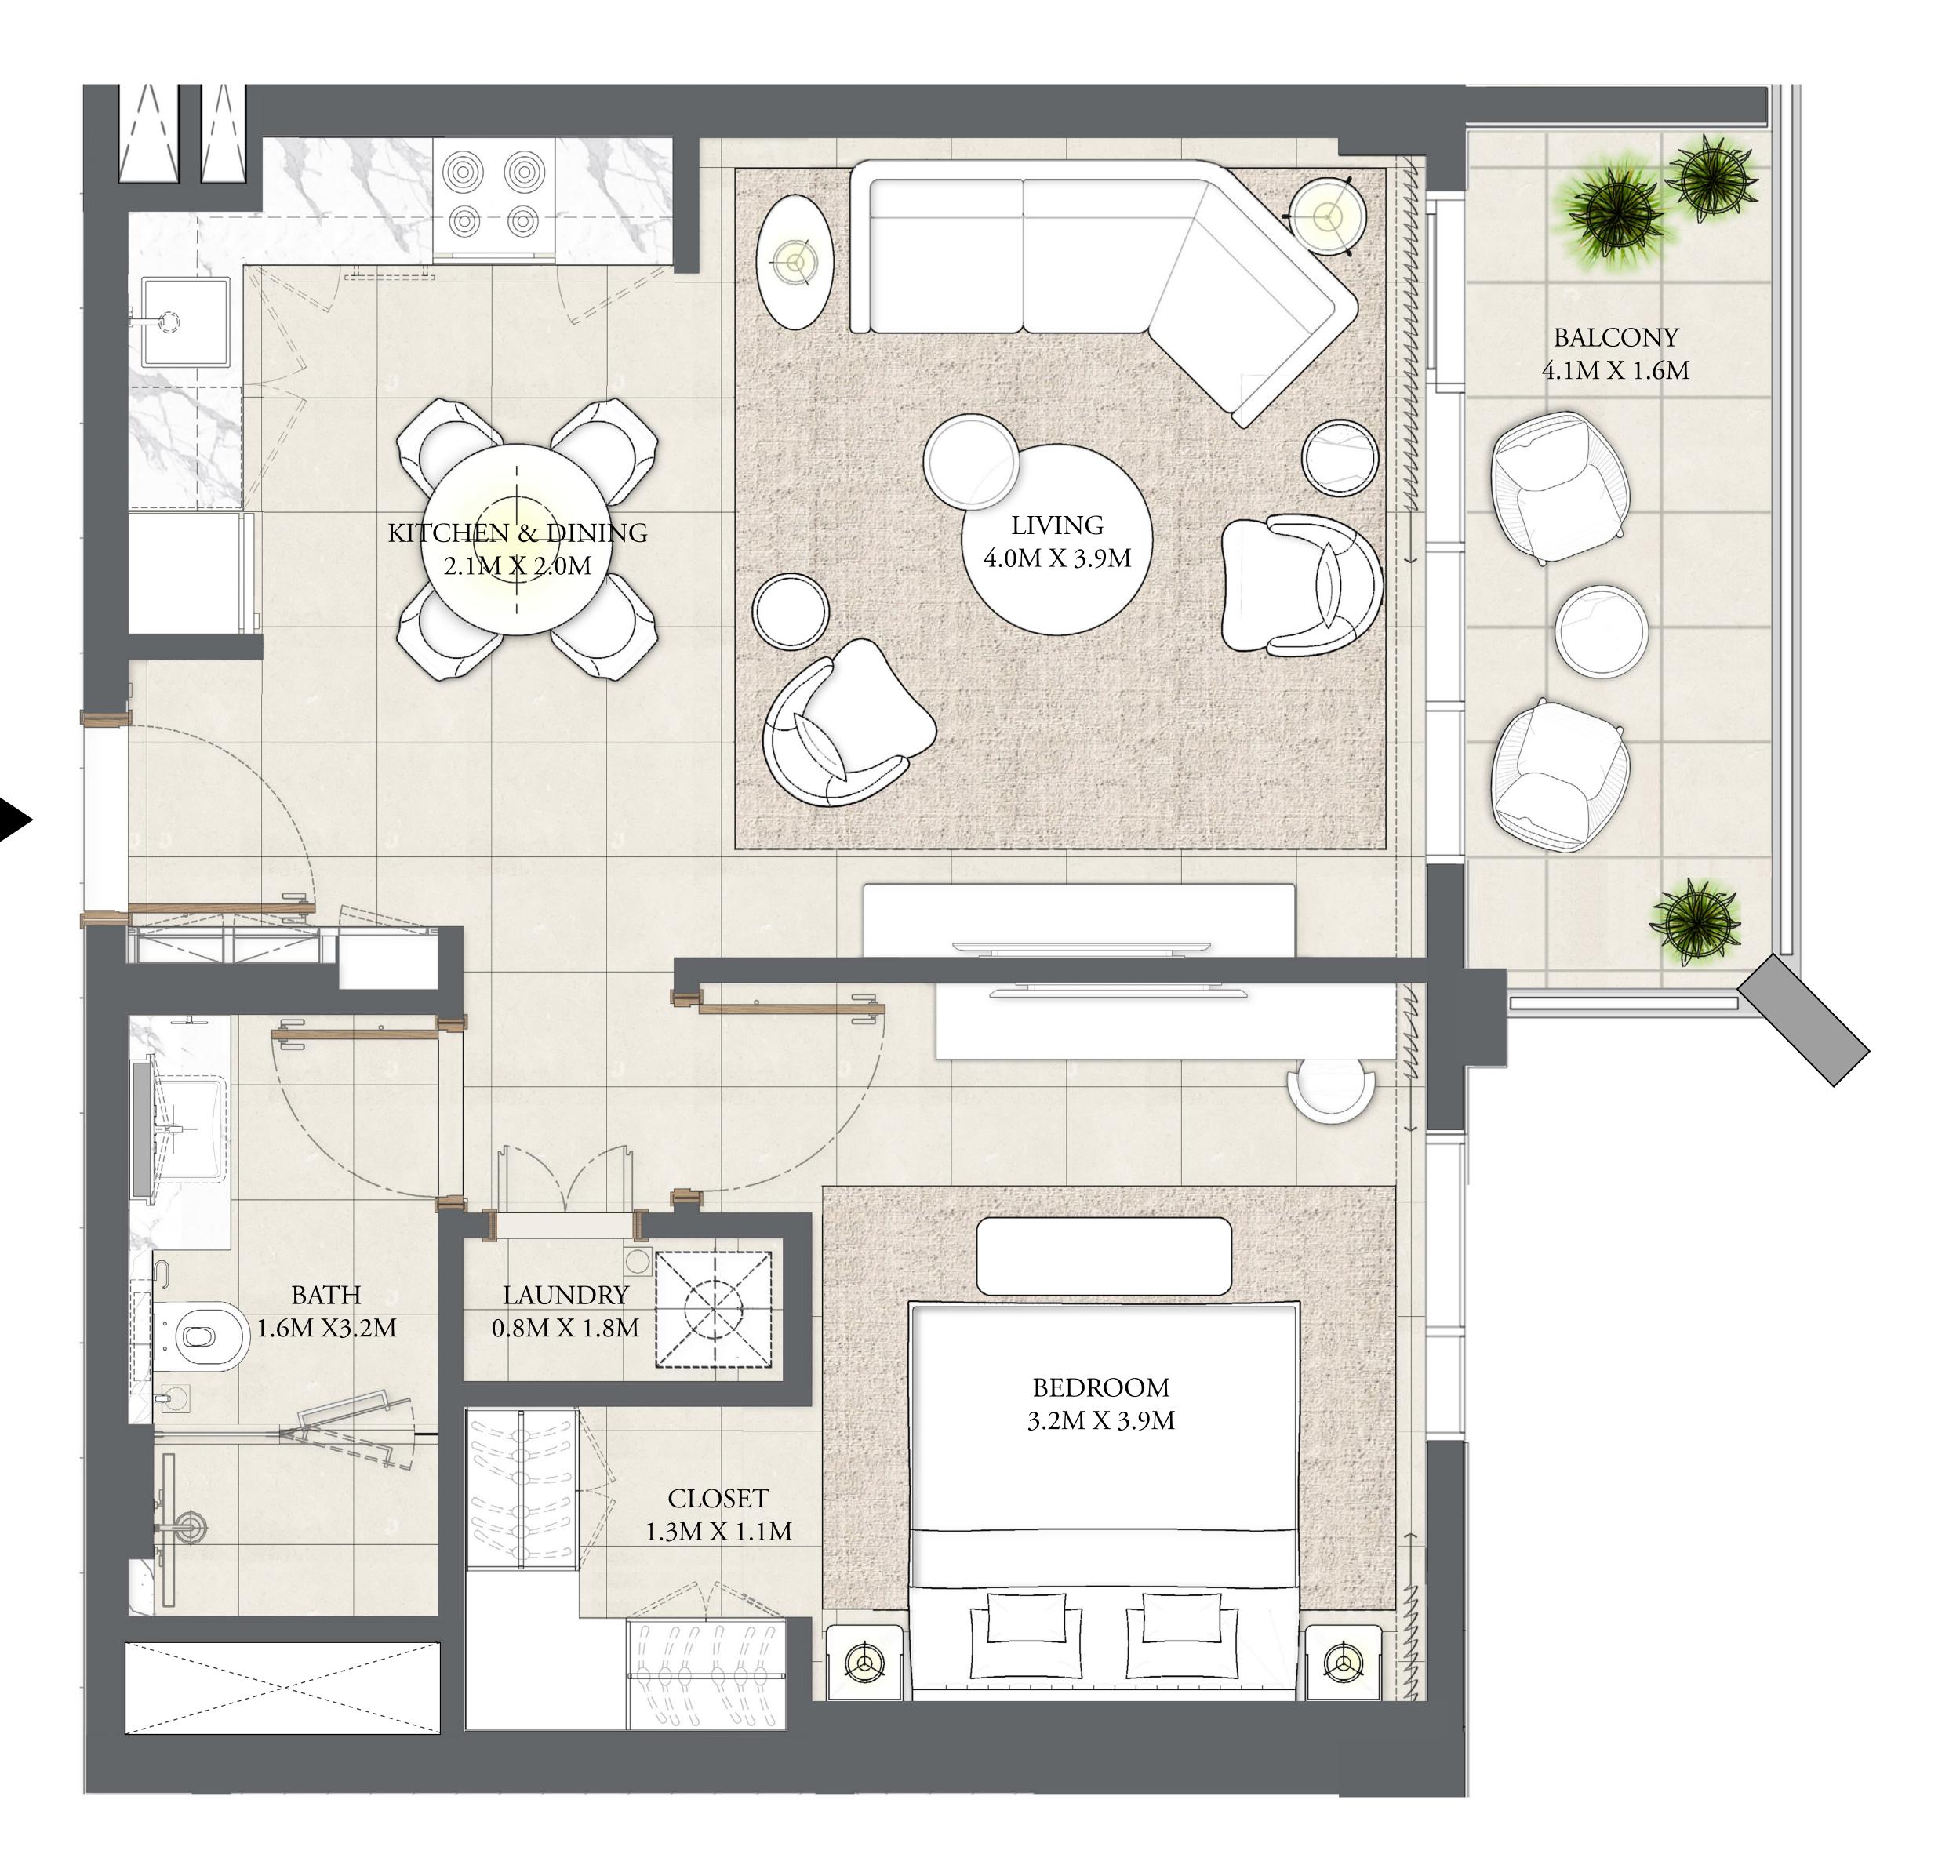

#### 1 BEDROOM

LEVEL 2-8

UNIT 06

APARTMENT AREA

599.33 SQ.FT.

BALCONY AREA

78.68 SQ.FT.

TOTAL AREA

678.01 SQ.FT.

7. The developer reserves the right to make revisions / alterations, at it's absolute discretion, without any liability whatsoever.

55.68 SQ.M.

7.31 SQ.M.

62.99 SQ.M.

CREEK BEACH

BUILDING - 2