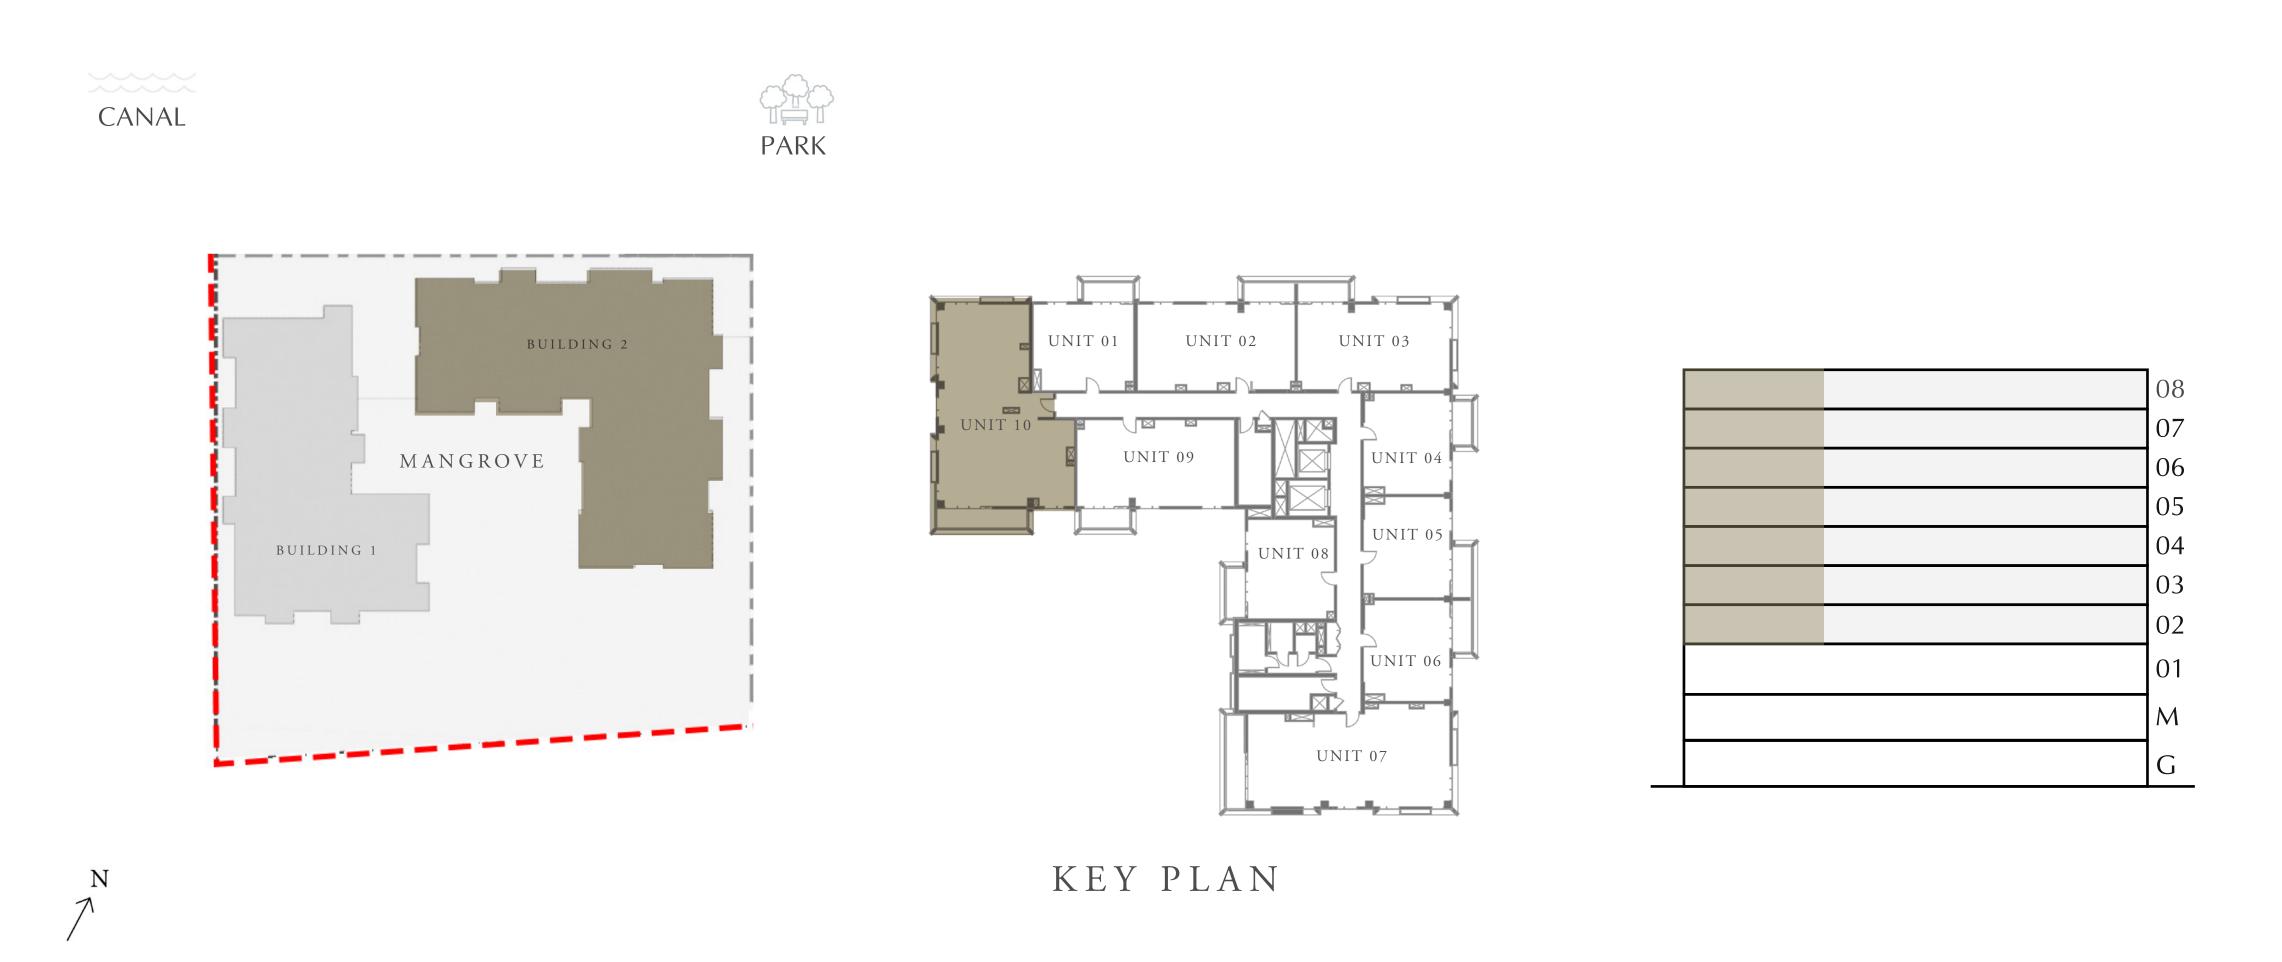

#### 3 BEDROOM

LEVEL 2-8

UNIT 10

| APARTMENT AREA | 1566.26 SQ.FT. |
|----------------|----------------|
| BALCONY AREA   | 134.55 SQ.FT.  |
| TOTAL AREA     | 1700.81 SQ.FT. |

FLOOR PLAN 1. All dimensions are in imperial and metric, and measured from finish to finish excluding construction tolerances. 2. All materials, dimensions, and drawings are approximate only. 3. Information is subject to change without notice, at developer's absolute discretion. 4. Actual area may vary from the stated area. 5. Drawings not to scale. 6. All images used are for illustrative purposes only and do not represent the actual size, features, specifications, fittings, and furnishings. 7. The developer reserves the right to make revisions / alterations, at it's absolute discretion, without any liability whatsoever.

145.51 SQ.M.

12.50 SQ.M.

158.01 SQ.M.