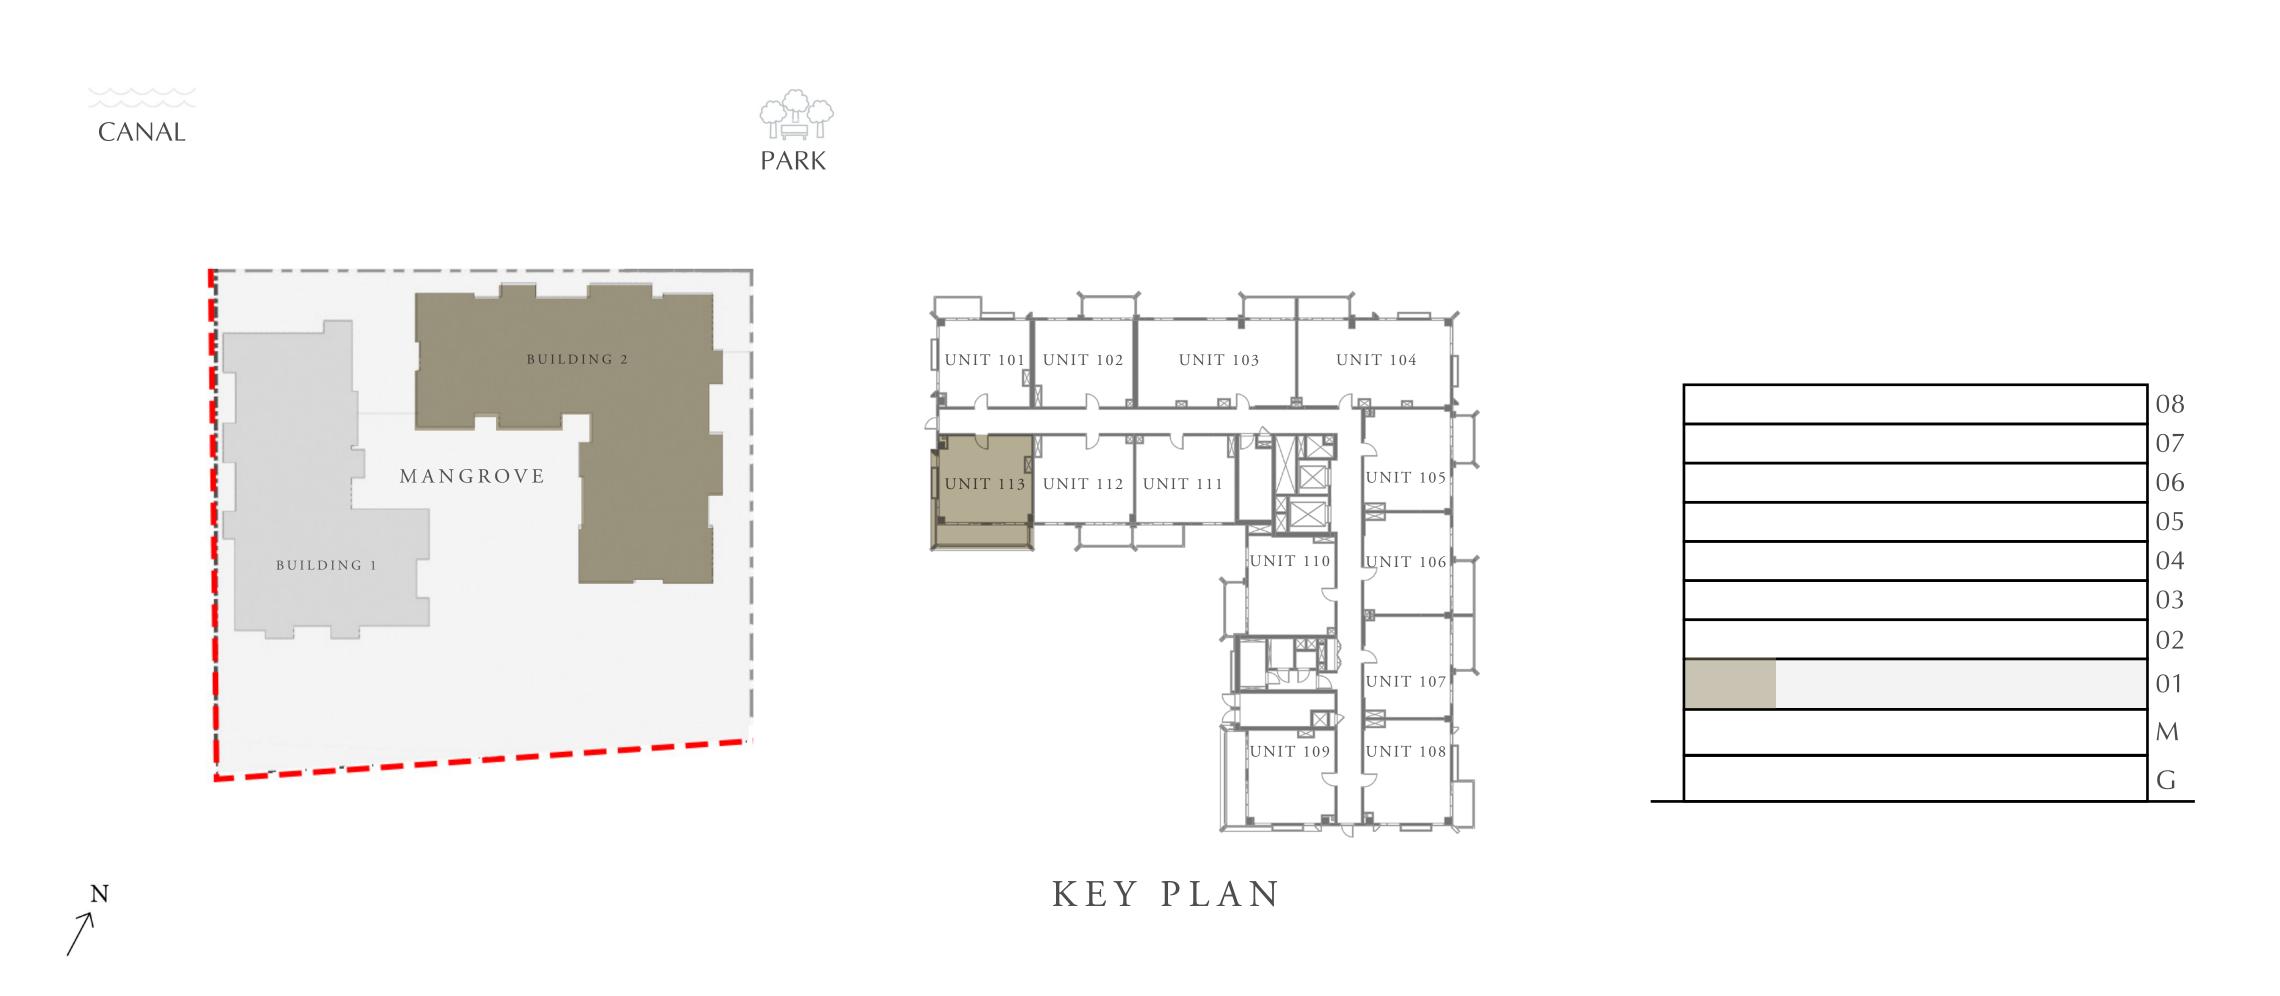

#### 1 BEDROOM

LEVEL 1

UNIT 113

| APARTMENT AREA | 552.40 SQ.FT. |
|----------------|---------------|
| BALCONY AREA   | 138.53 SQ.FT. |
| TOTAL AREA     | 690.93 SQ.FT. |

7. The developer reserves the right to make revisions / alterations, at it's absolute discretion, without any liability whatsoever.

51.32 SQ.M.

12.87 SQ.M.

64.19 SQ.M.

CREEK BEACH

BUILDING - 2