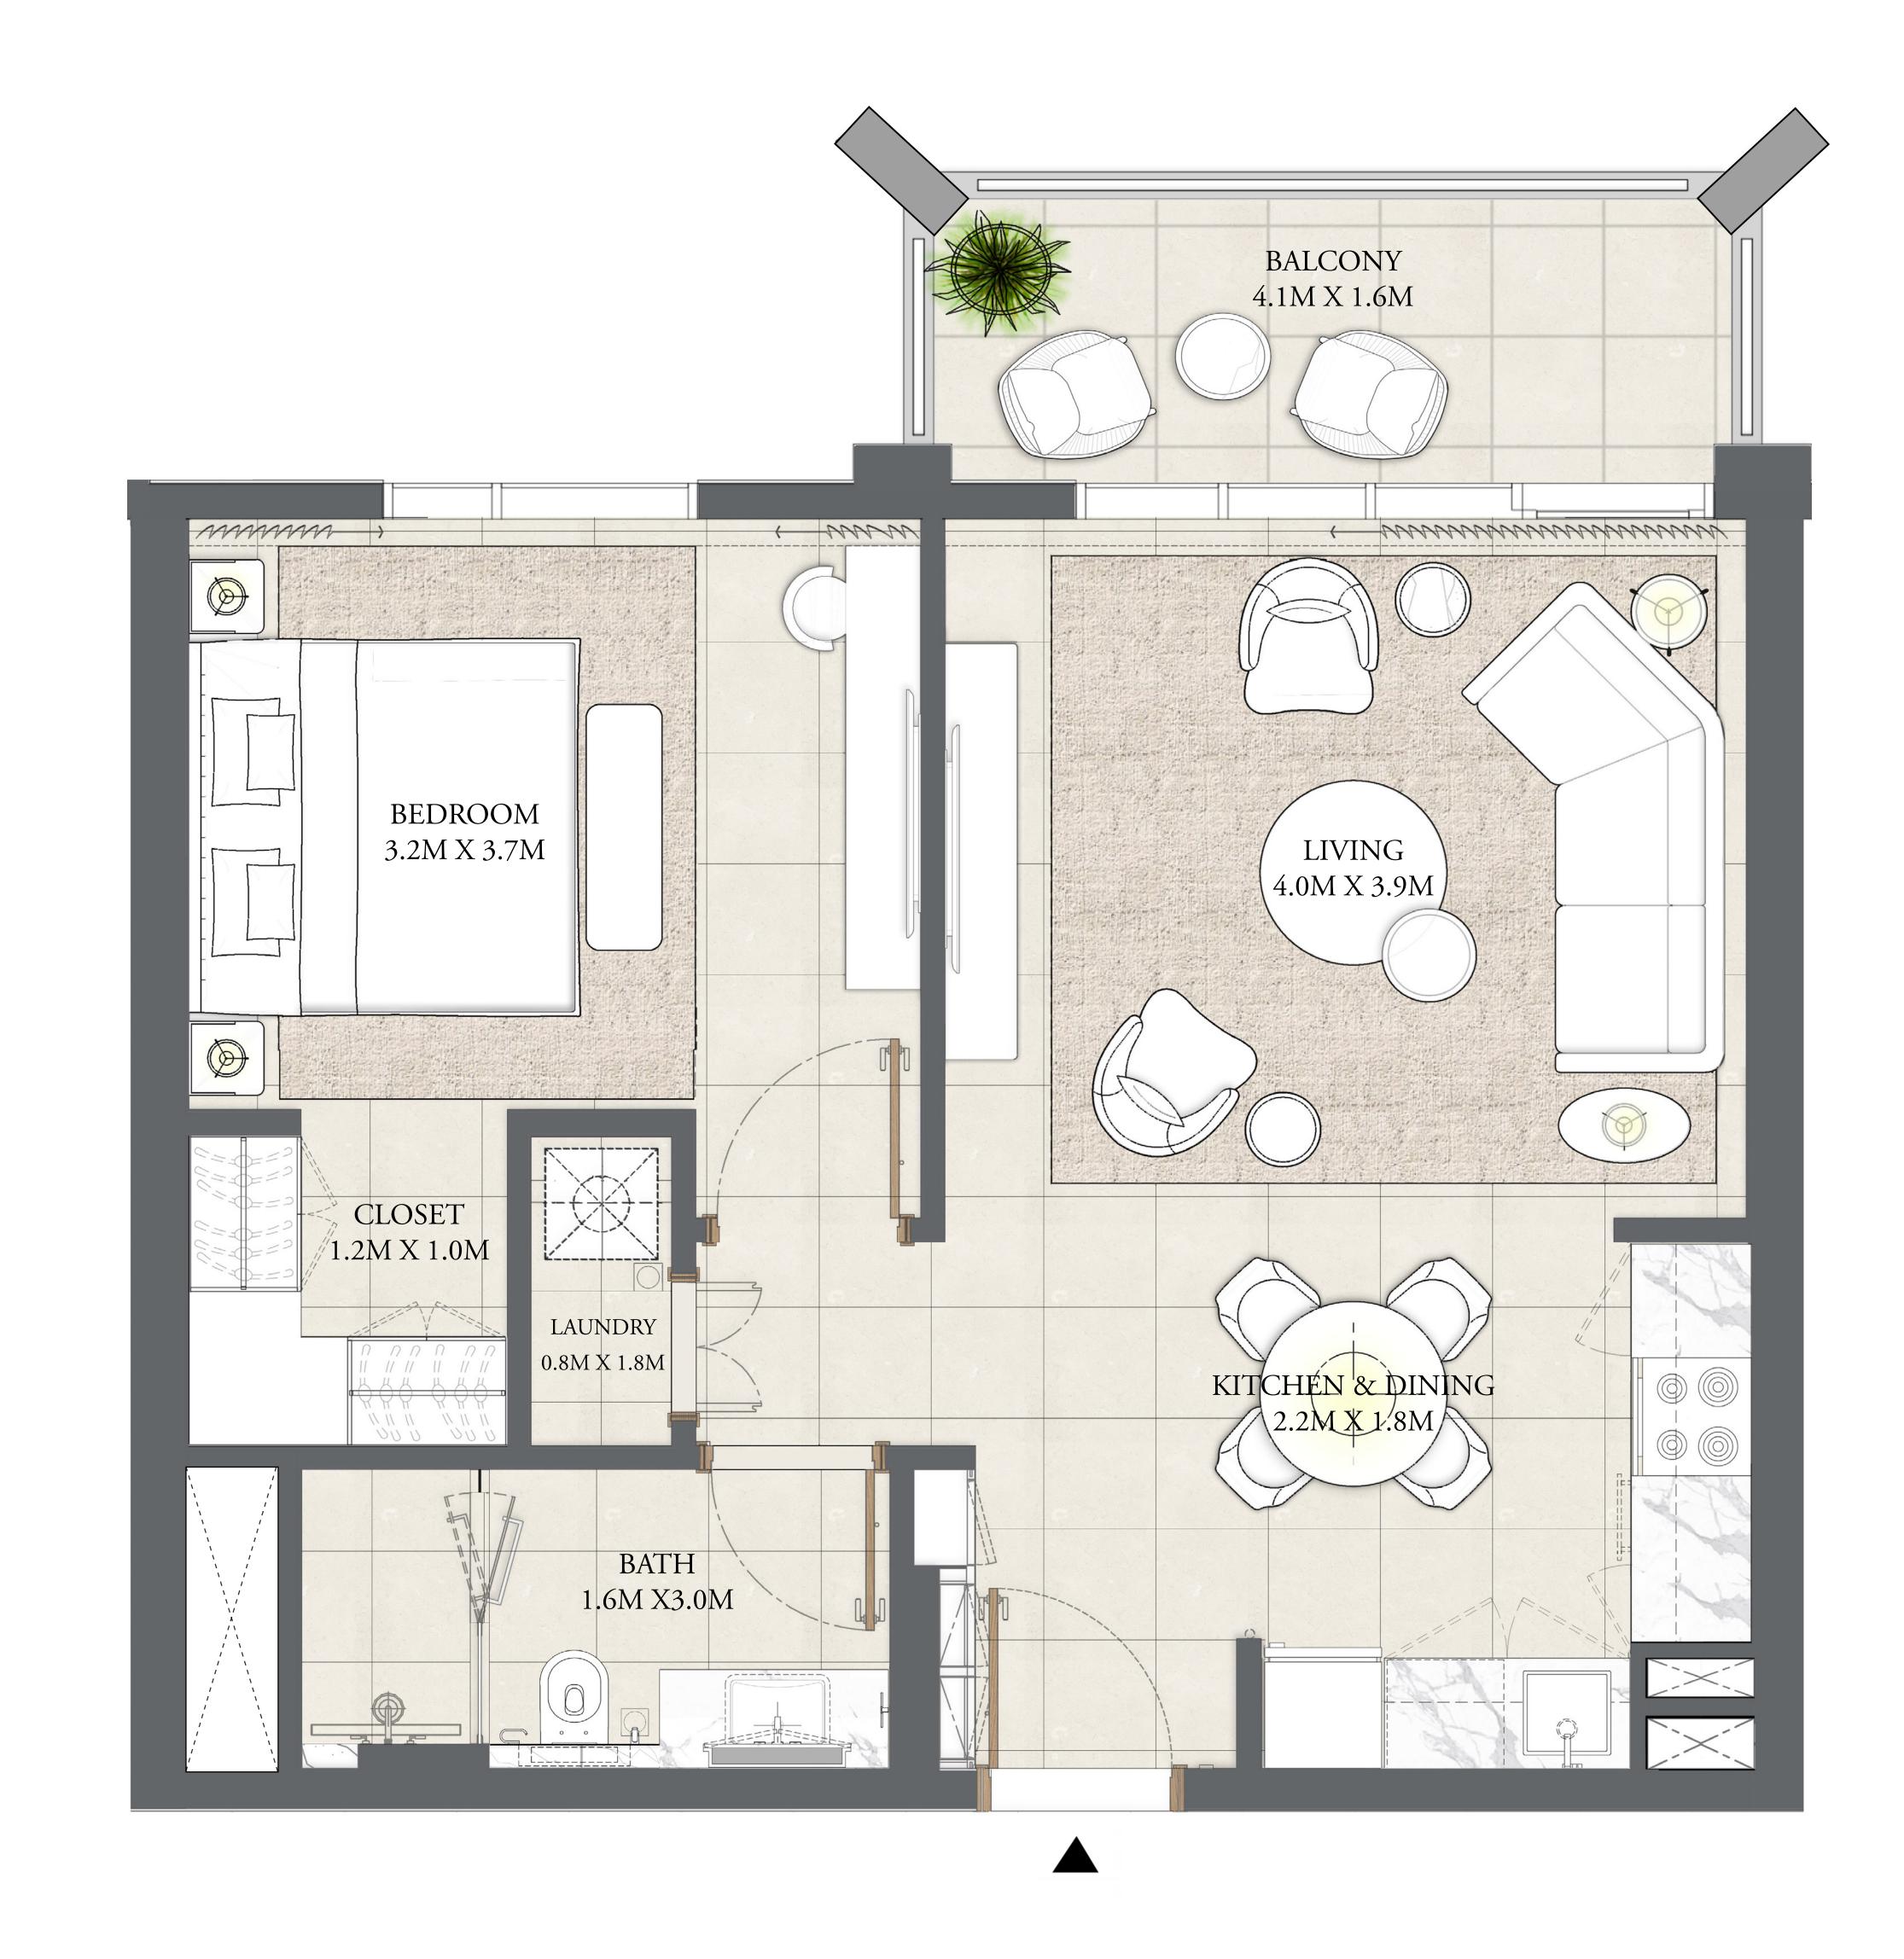

#### 1 BEDROOM

LEVEL 1

UNIT 102

APARTMENT AREA

595.03 SQ.FT.

BALCONY AREA

TOTAL AREA

673.93 SQ.FT.

78.90 SQ.FT.

FLOOR PLAN 1. All dimensions are in imperial and metric, and measured from finish to finish excluding construction tolerances. 2. All materials, dimensions, and drawings are approximate only. 3. Information is subject to change without notice, at developer's absolute discretion. 4. Actual area may vary from the stated area. 5. Drawings not to scale. 6. All images used are for illustrative purposes only and do not represent the actual size, features, specifications, fittings, and furnishings. 7. The developer reserves the right to make revisions / alterations, at it's absolute discretion, without any liability whatsoever.

55.28 SQ.M.

7.33 SQ.M.

62.61 SQ.M.

CREEK BEACH

BUILDING - 2