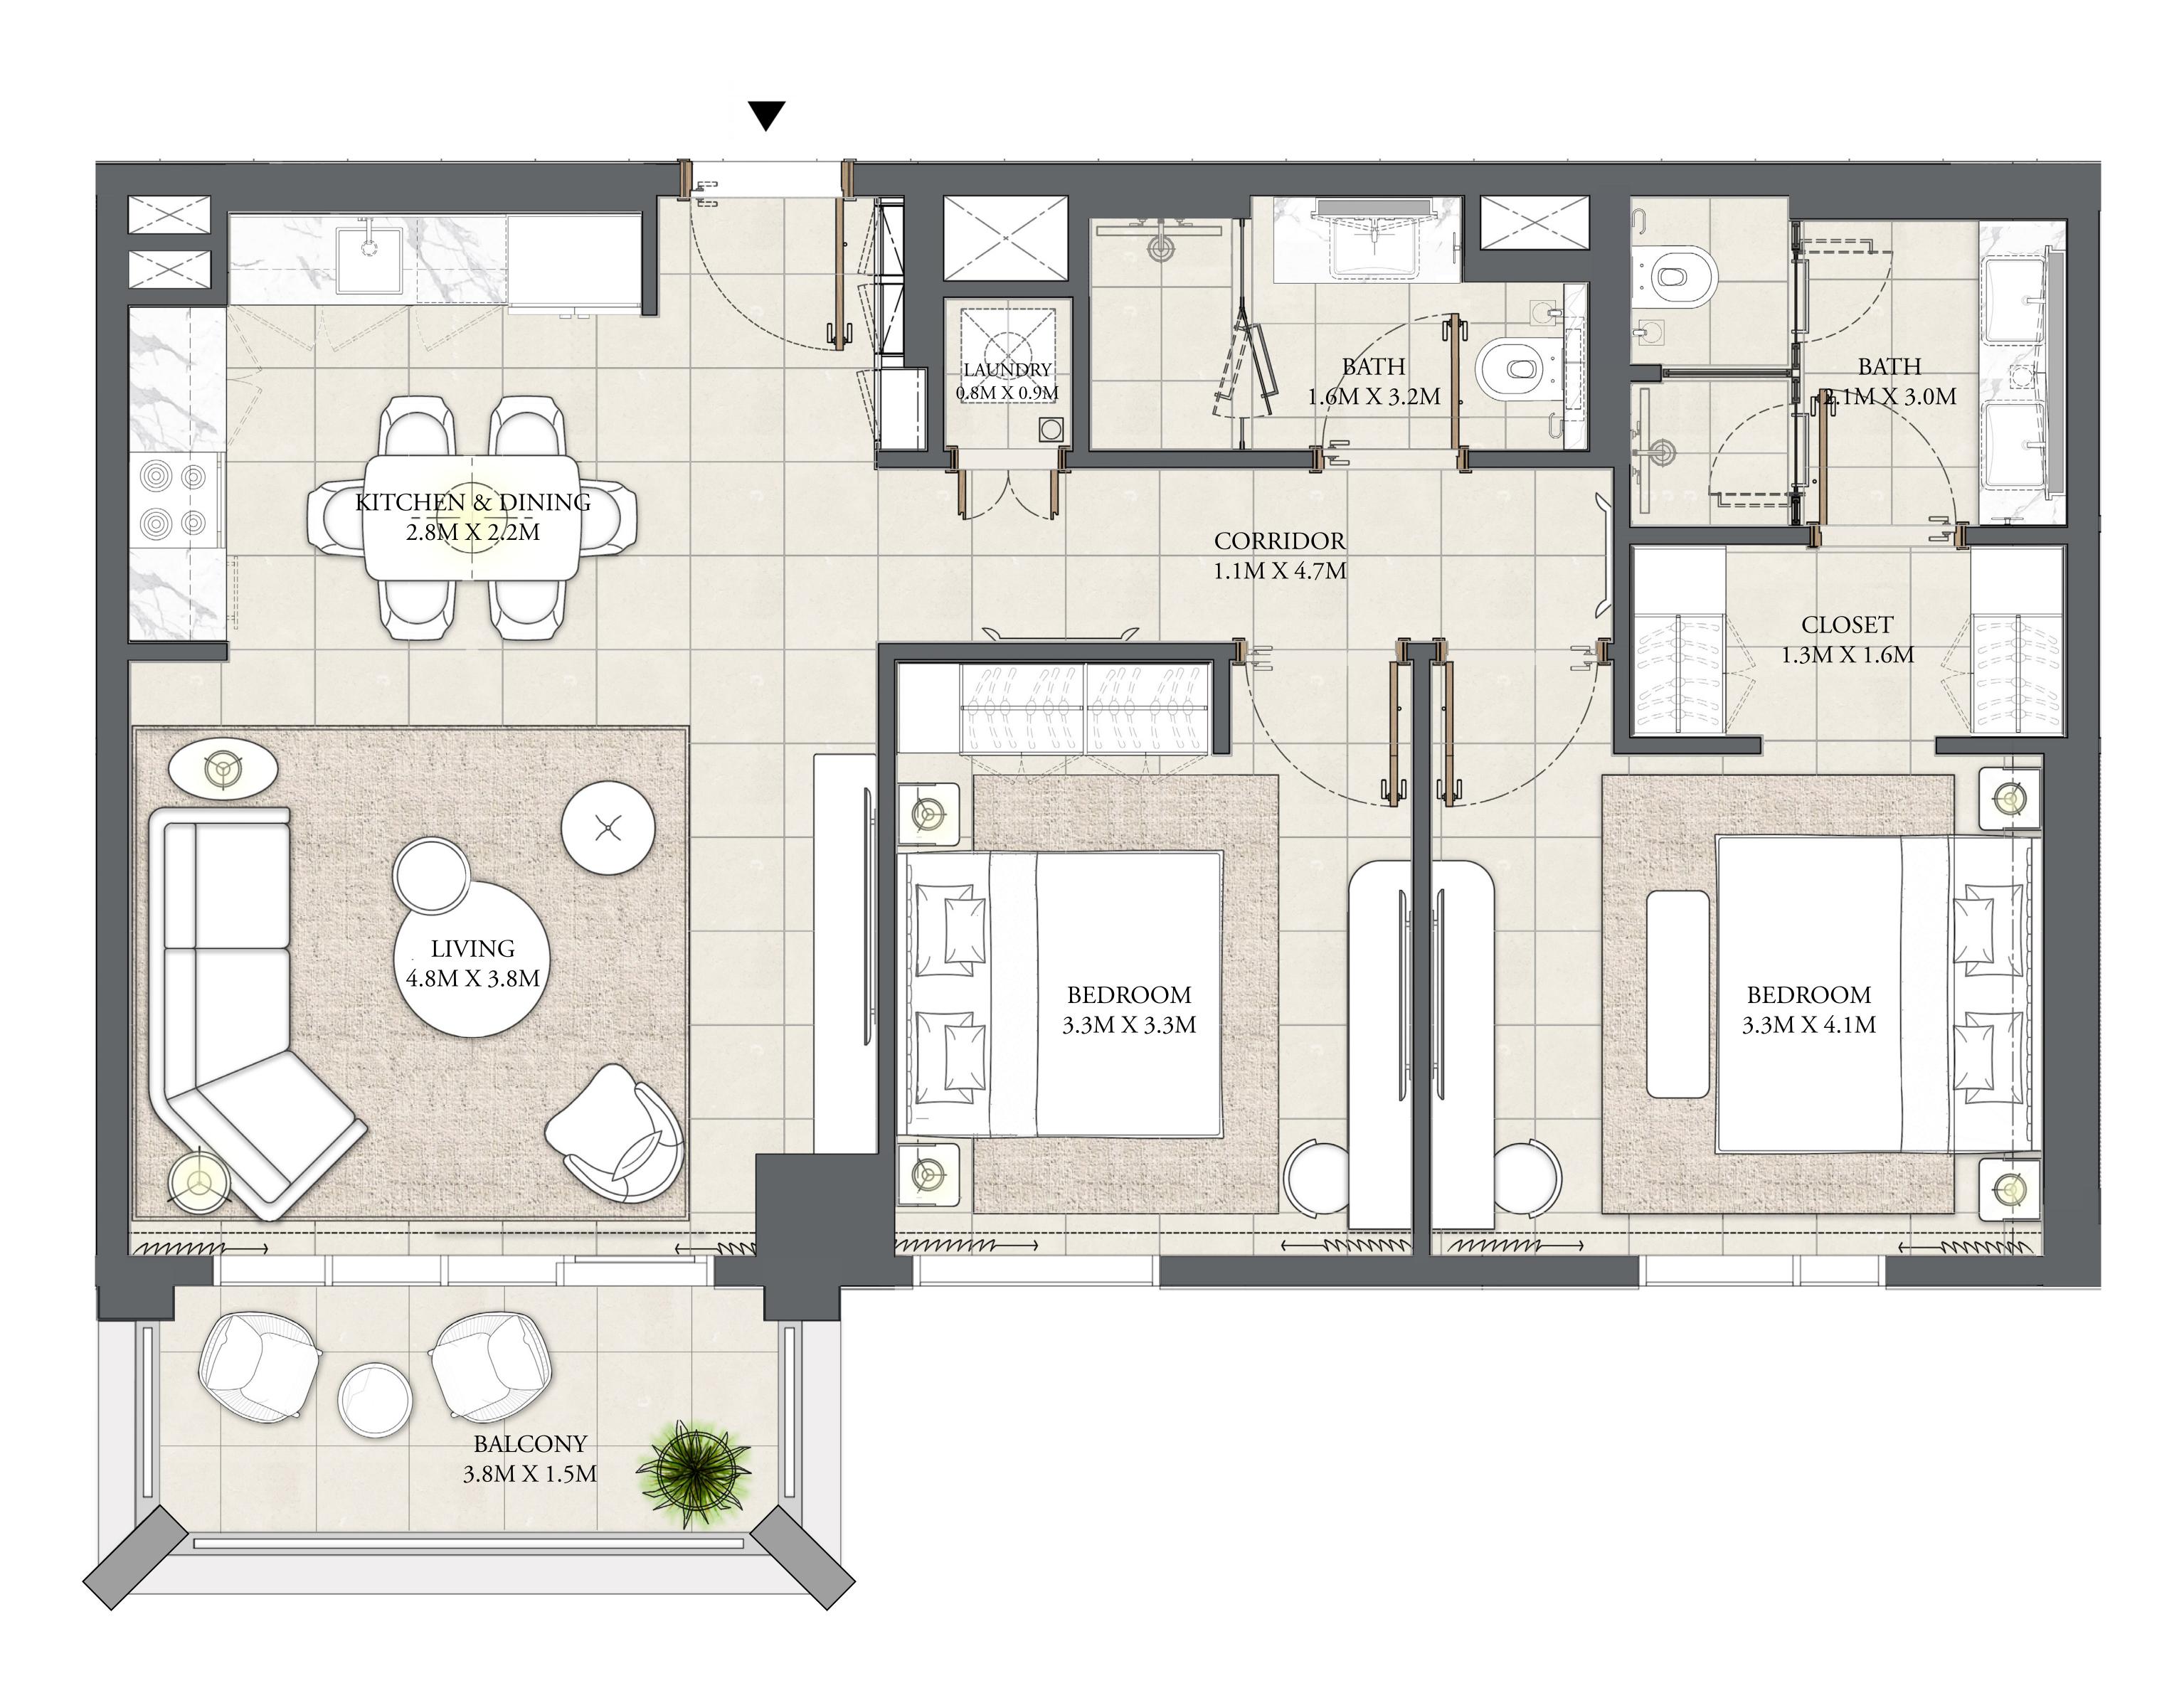

#### 3 BEDROOM

LEVEL 2-8

UNIT 10

| APARTMENT AREA | 1566.26 SQ.FT. |
|----------------|----------------|
| BALCONY AREA   | 134.55 SQ.FT.  |
| TOTAL AREA     | 1700.81 SQ.FT. |

FLOOR PLAN 1. All dimensions are in imperial and metric, and measured from finish to finish excluding construction tolerances. 2. All materials, dimensions, and drawings are approximate only. 3. Information is subject to change without notice, at developer's absolute discretion. 4. Actual area may vary from the stated area. 5. Drawings not to scale. 6. All images used are for illustrative purposes only and do not represent the actual size, features, specifications, fittings, and furnishings. 7. The developer reserves the right to make revisions / alterations, at it's absolute discretion, without any liability whatsoever.

145.51 SQ.M.

12.50 SQ.M.

158.01 SQ.M.