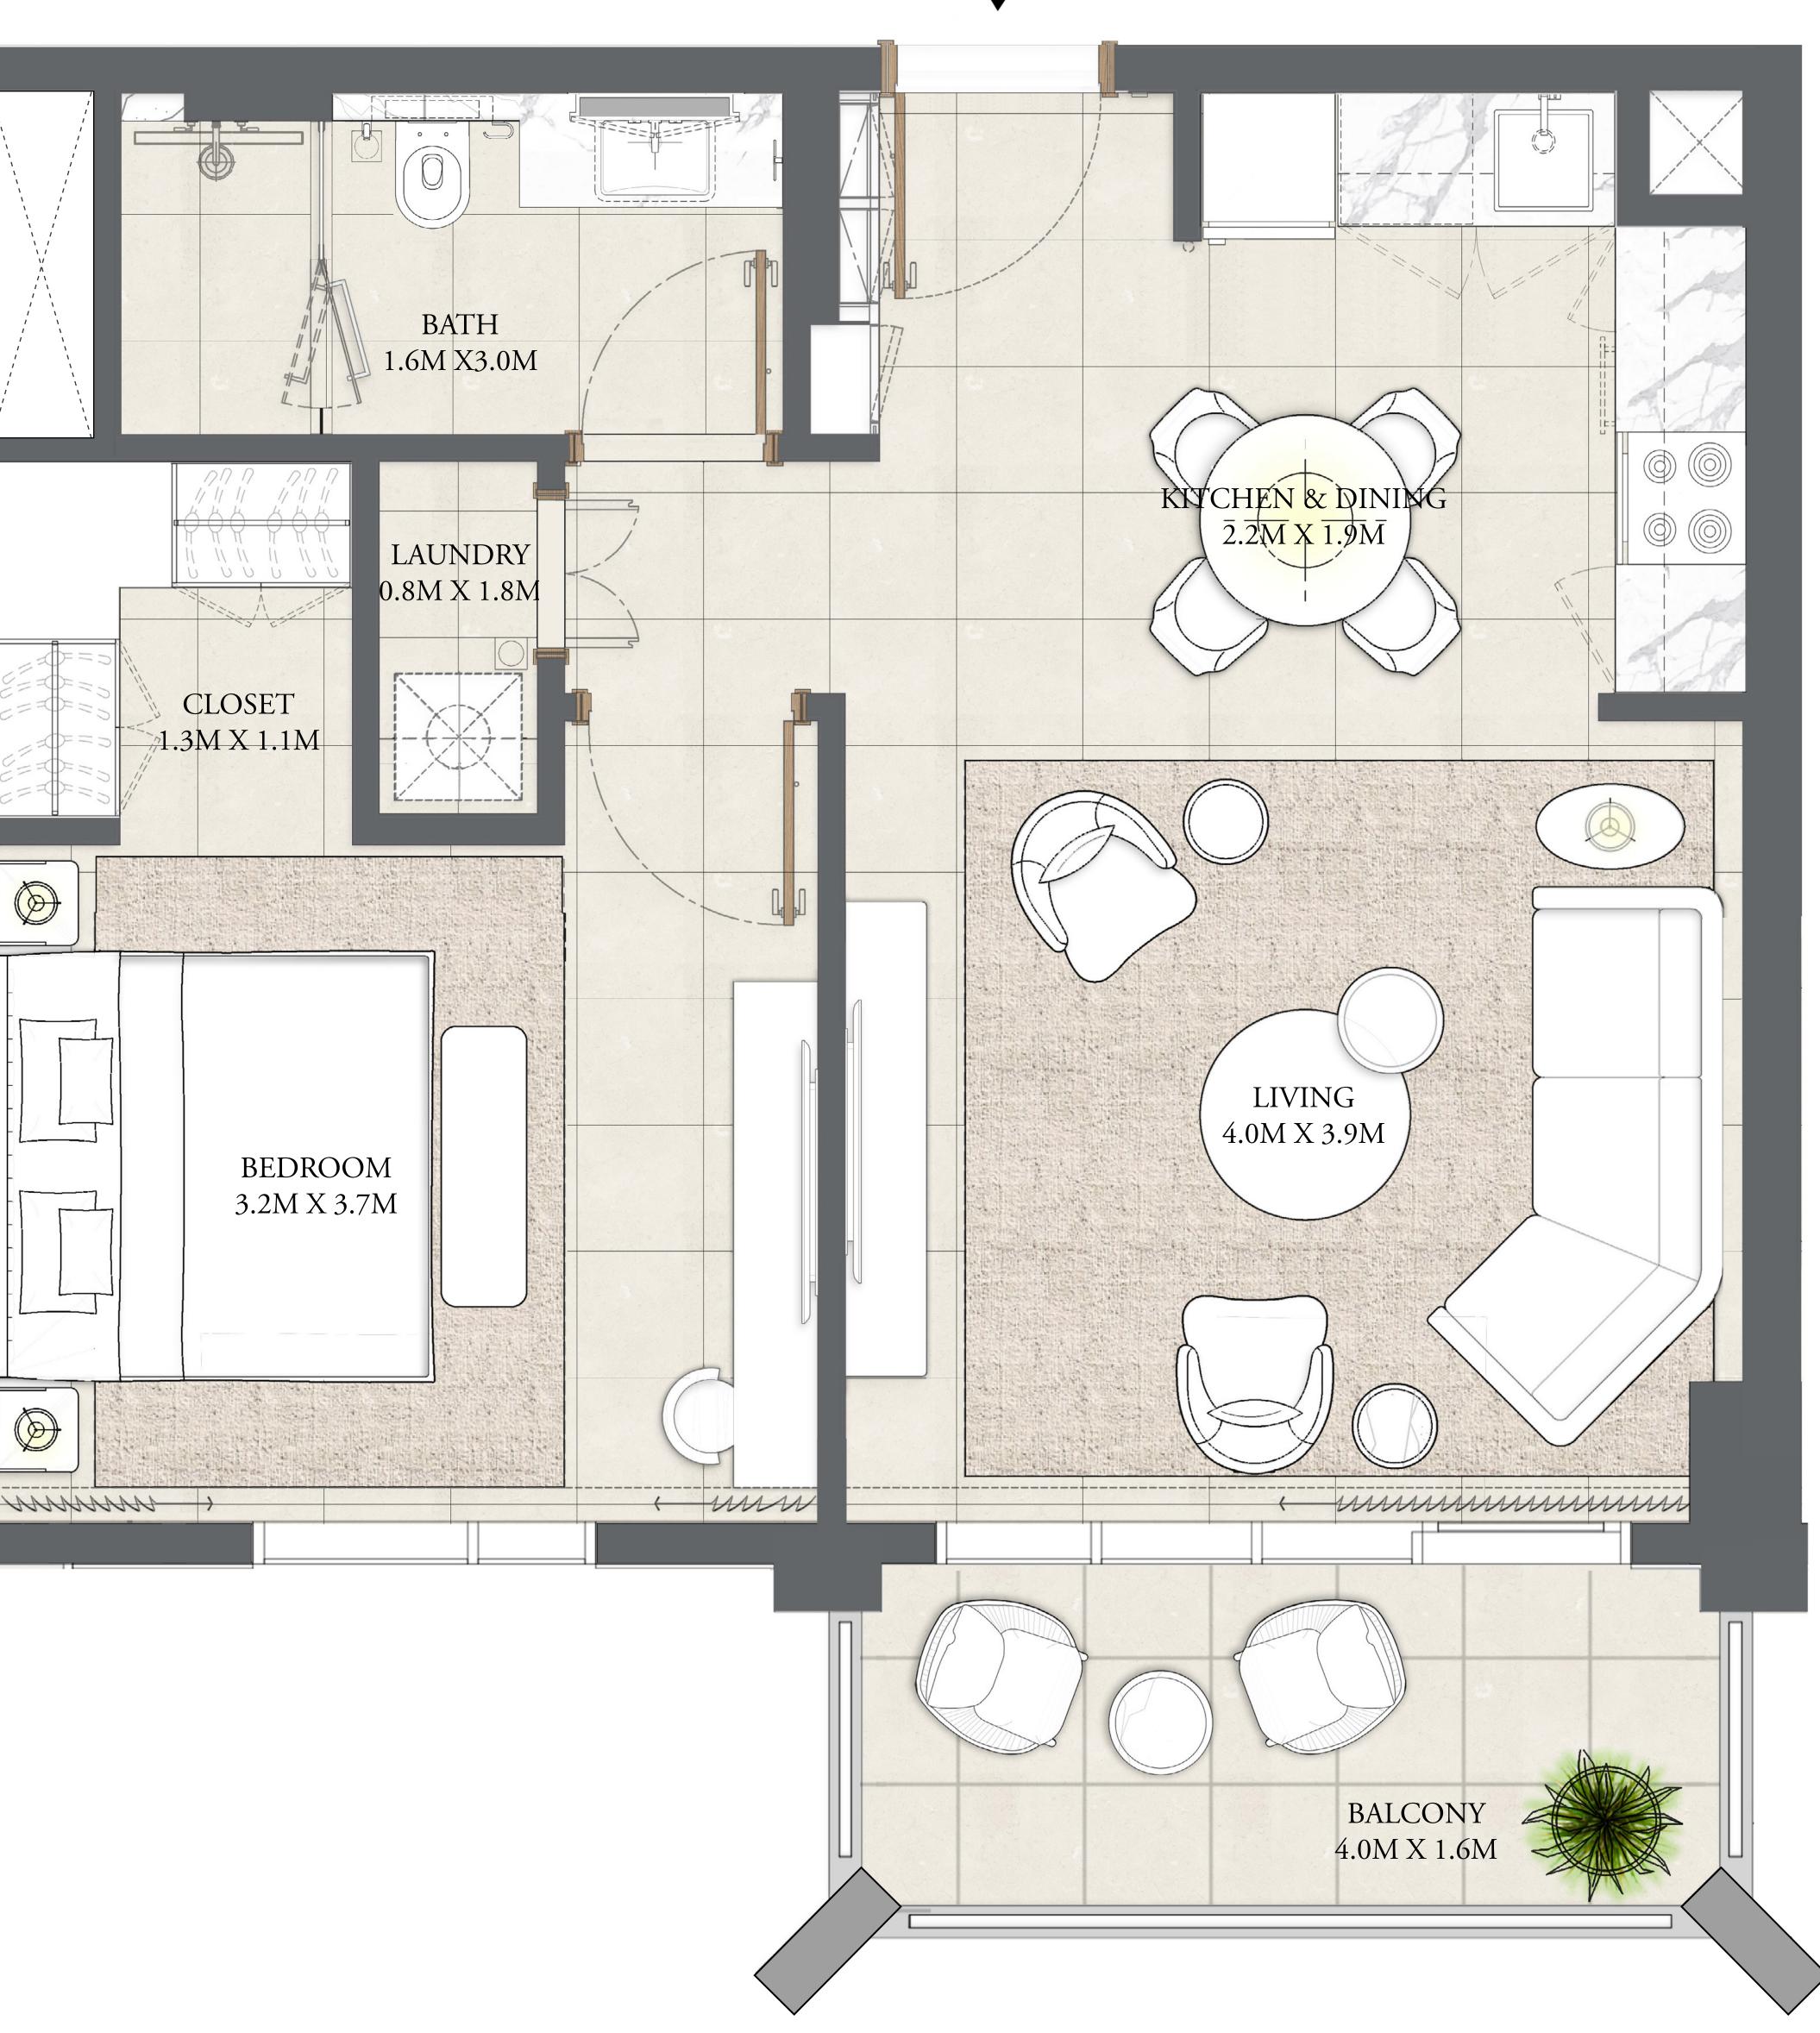

#### 1 BEDROOM

LEVEL 1

UNIT 113

| APARTMENT AREA | 552.40 SQ.FT. |
|----------------|---------------|
| BALCONY AREA   | 138.53 SQ.FT. |
| TOTAL AREA     | 690.93 SQ.FT. |

7. The developer reserves the right to make revisions / alterations, at it's absolute discretion, without any liability whatsoever.

51.32 SQ.M.

12.87 SQ.M.

64.19 SQ.M.

CREEK BEACH

BUILDING - 2