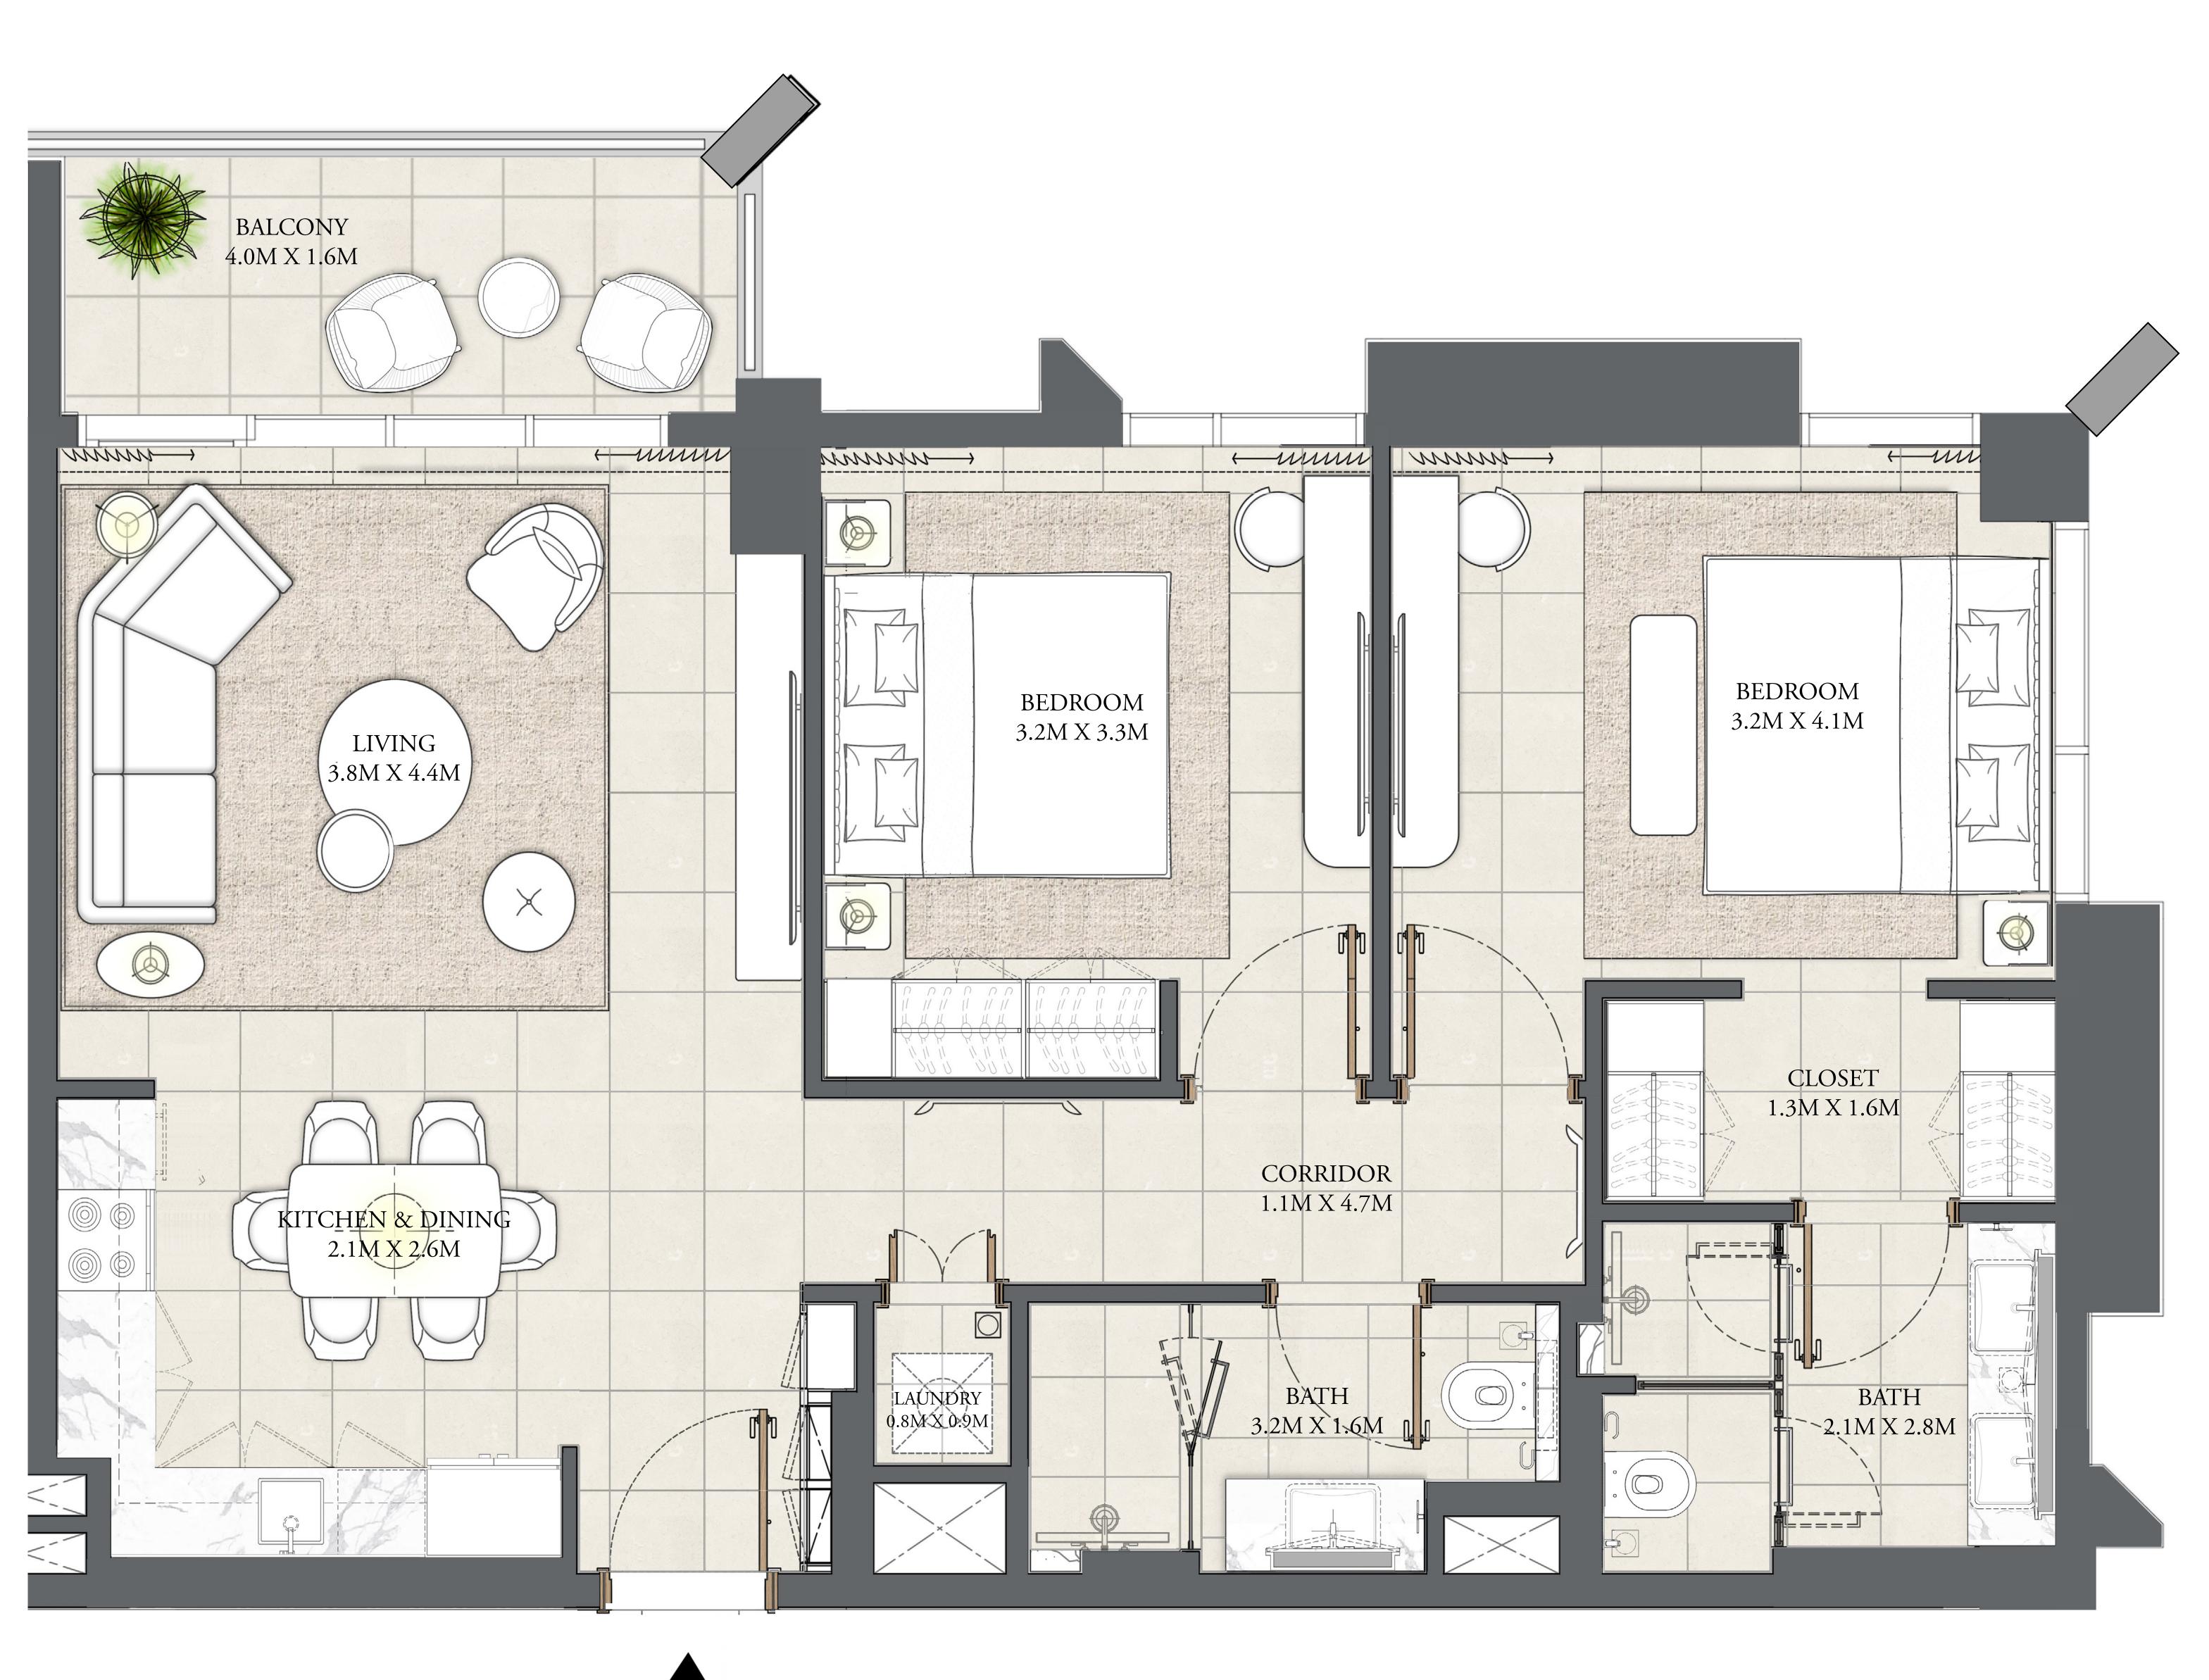

#### 2 BEDROOM

LEVEL 2-8

UNIT 03

| APARTMENT AREA | 909.98 SQ.FT. |
|----------------|---------------|
| BALCONY AREA   | 77.28 SQ.FT.  |
| TOTAL AREA     | 987.26 SQ.FT. |

7. The developer reserves the right to make revisions / alterations, at it's absolute discretion, without any liability whatsoever.

84.54 SQ.M.

7.18 SQ.M.

91.72 SQ.M.

|  | 80 |
|--|----|
|  | 07 |
|  | 06 |
|  | 05 |
|  | 04 |
|  | 03 |
|  | 02 |
|  | 01 |
|  | Μ  |
|  | G  |

CREEK BEACH

BUILDING - 2