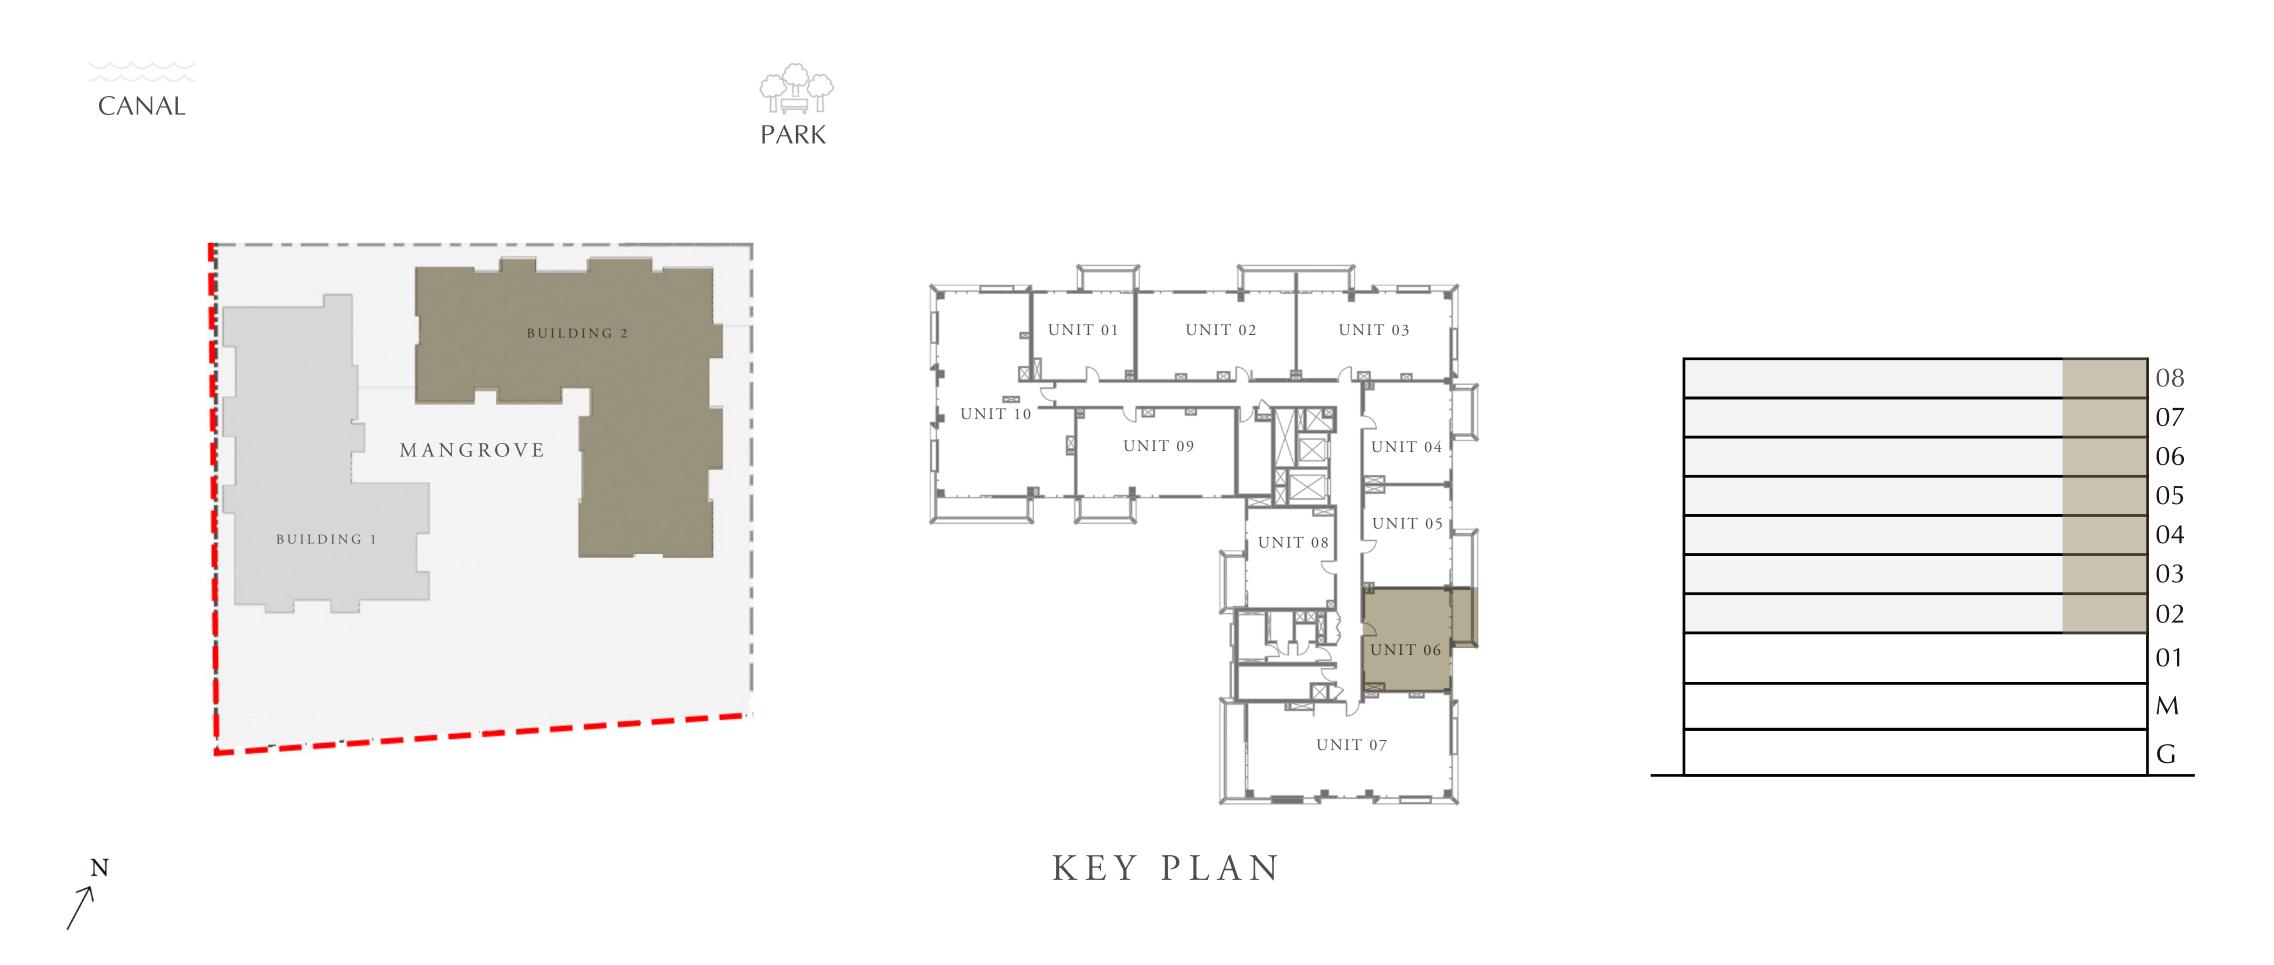

#### 1 BEDROOM

LEVEL 2-8

UNIT 06

APARTMENT AREA

599.33 SQ.FT.

BALCONY AREA

78.68 SQ.FT.

TOTAL AREA

678.01 SQ.FT.

7. The developer reserves the right to make revisions / alterations, at it's absolute discretion, without any liability whatsoever.

55.68 SQ.M.

7.31 SQ.M.

62.99 SQ.M.

CREEK BEACH

BUILDING - 2