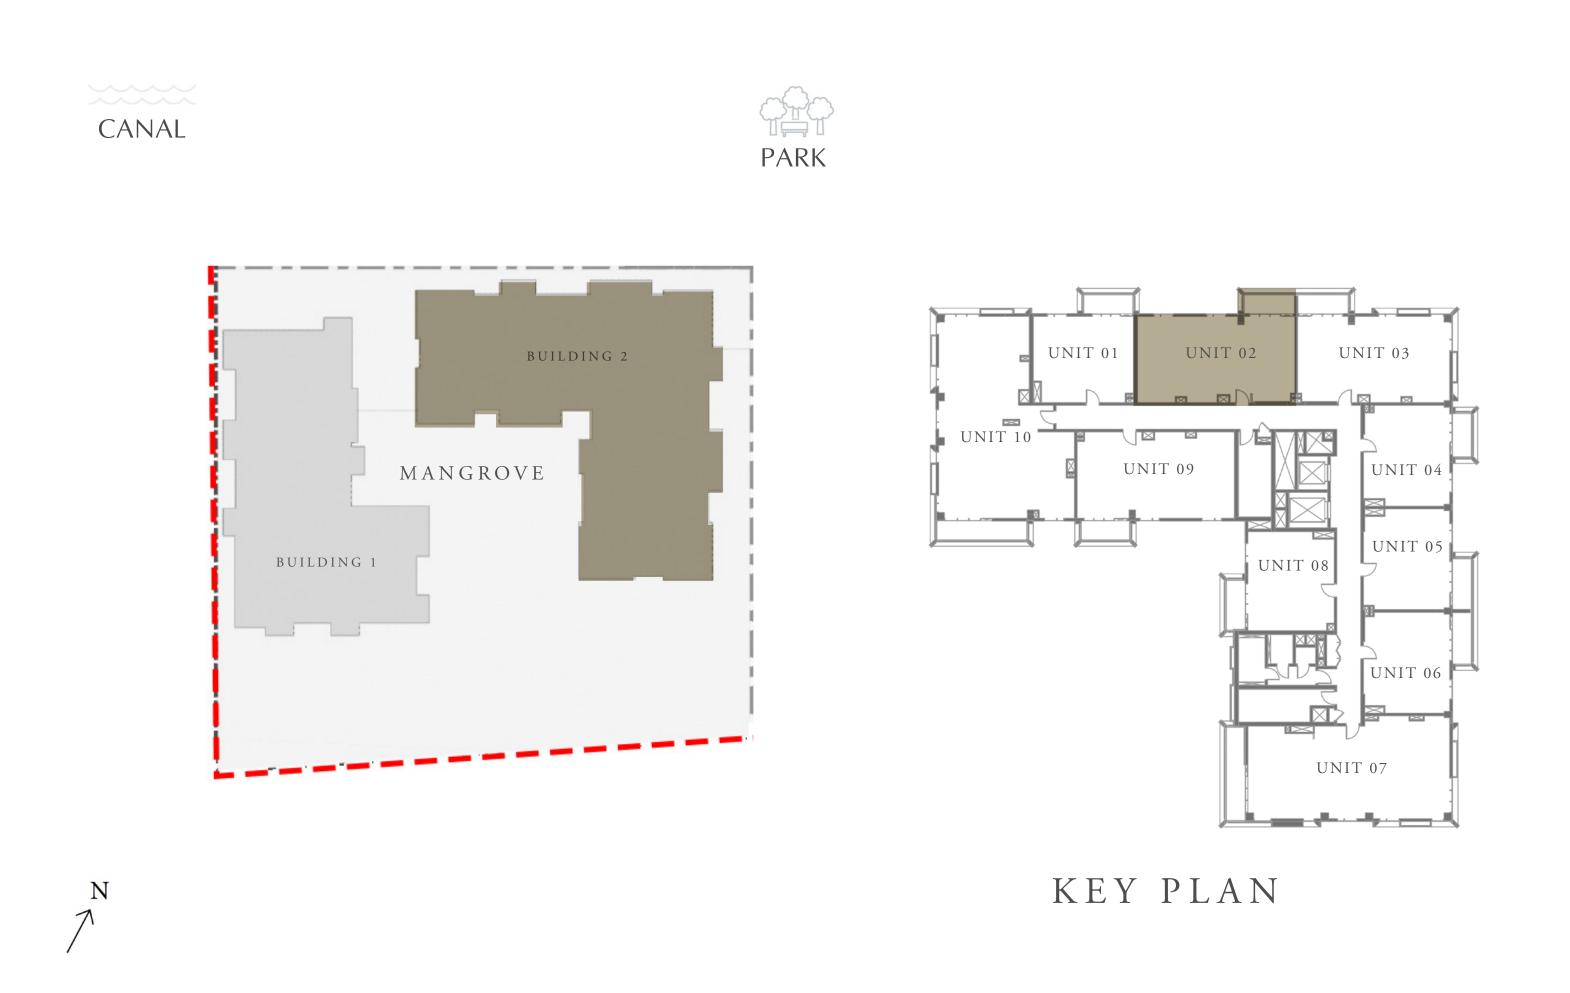

#### 2 BEDROOM

LEVEL 2-8

UNIT 02

| APA | ARTMENT AREA | 941.30 SQ.FT.  |
|-----|--------------|----------------|
| BA  | ALCONY AREA  | 77.28 SQ.FT.   |
| ,   | ГОТАL AREA   | 1018.58 SQ.FT. |

7. The developer reserves the right to make revisions / alterations, at it's absolute discretion, without any liability whatsoever.

87.45 SQ.M.

7.18 SQ.M.

94.63 SQ.M.

|  |  | 08 |
|--|--|----|
|  |  | 07 |
|  |  |    |
|  |  | 06 |
|  |  | 05 |
|  |  | 04 |
|  |  | 03 |
|  |  | 02 |
|  |  | 01 |
|  |  | Μ  |
|  |  | G  |

CREEK BEACH

BUILDING - 2