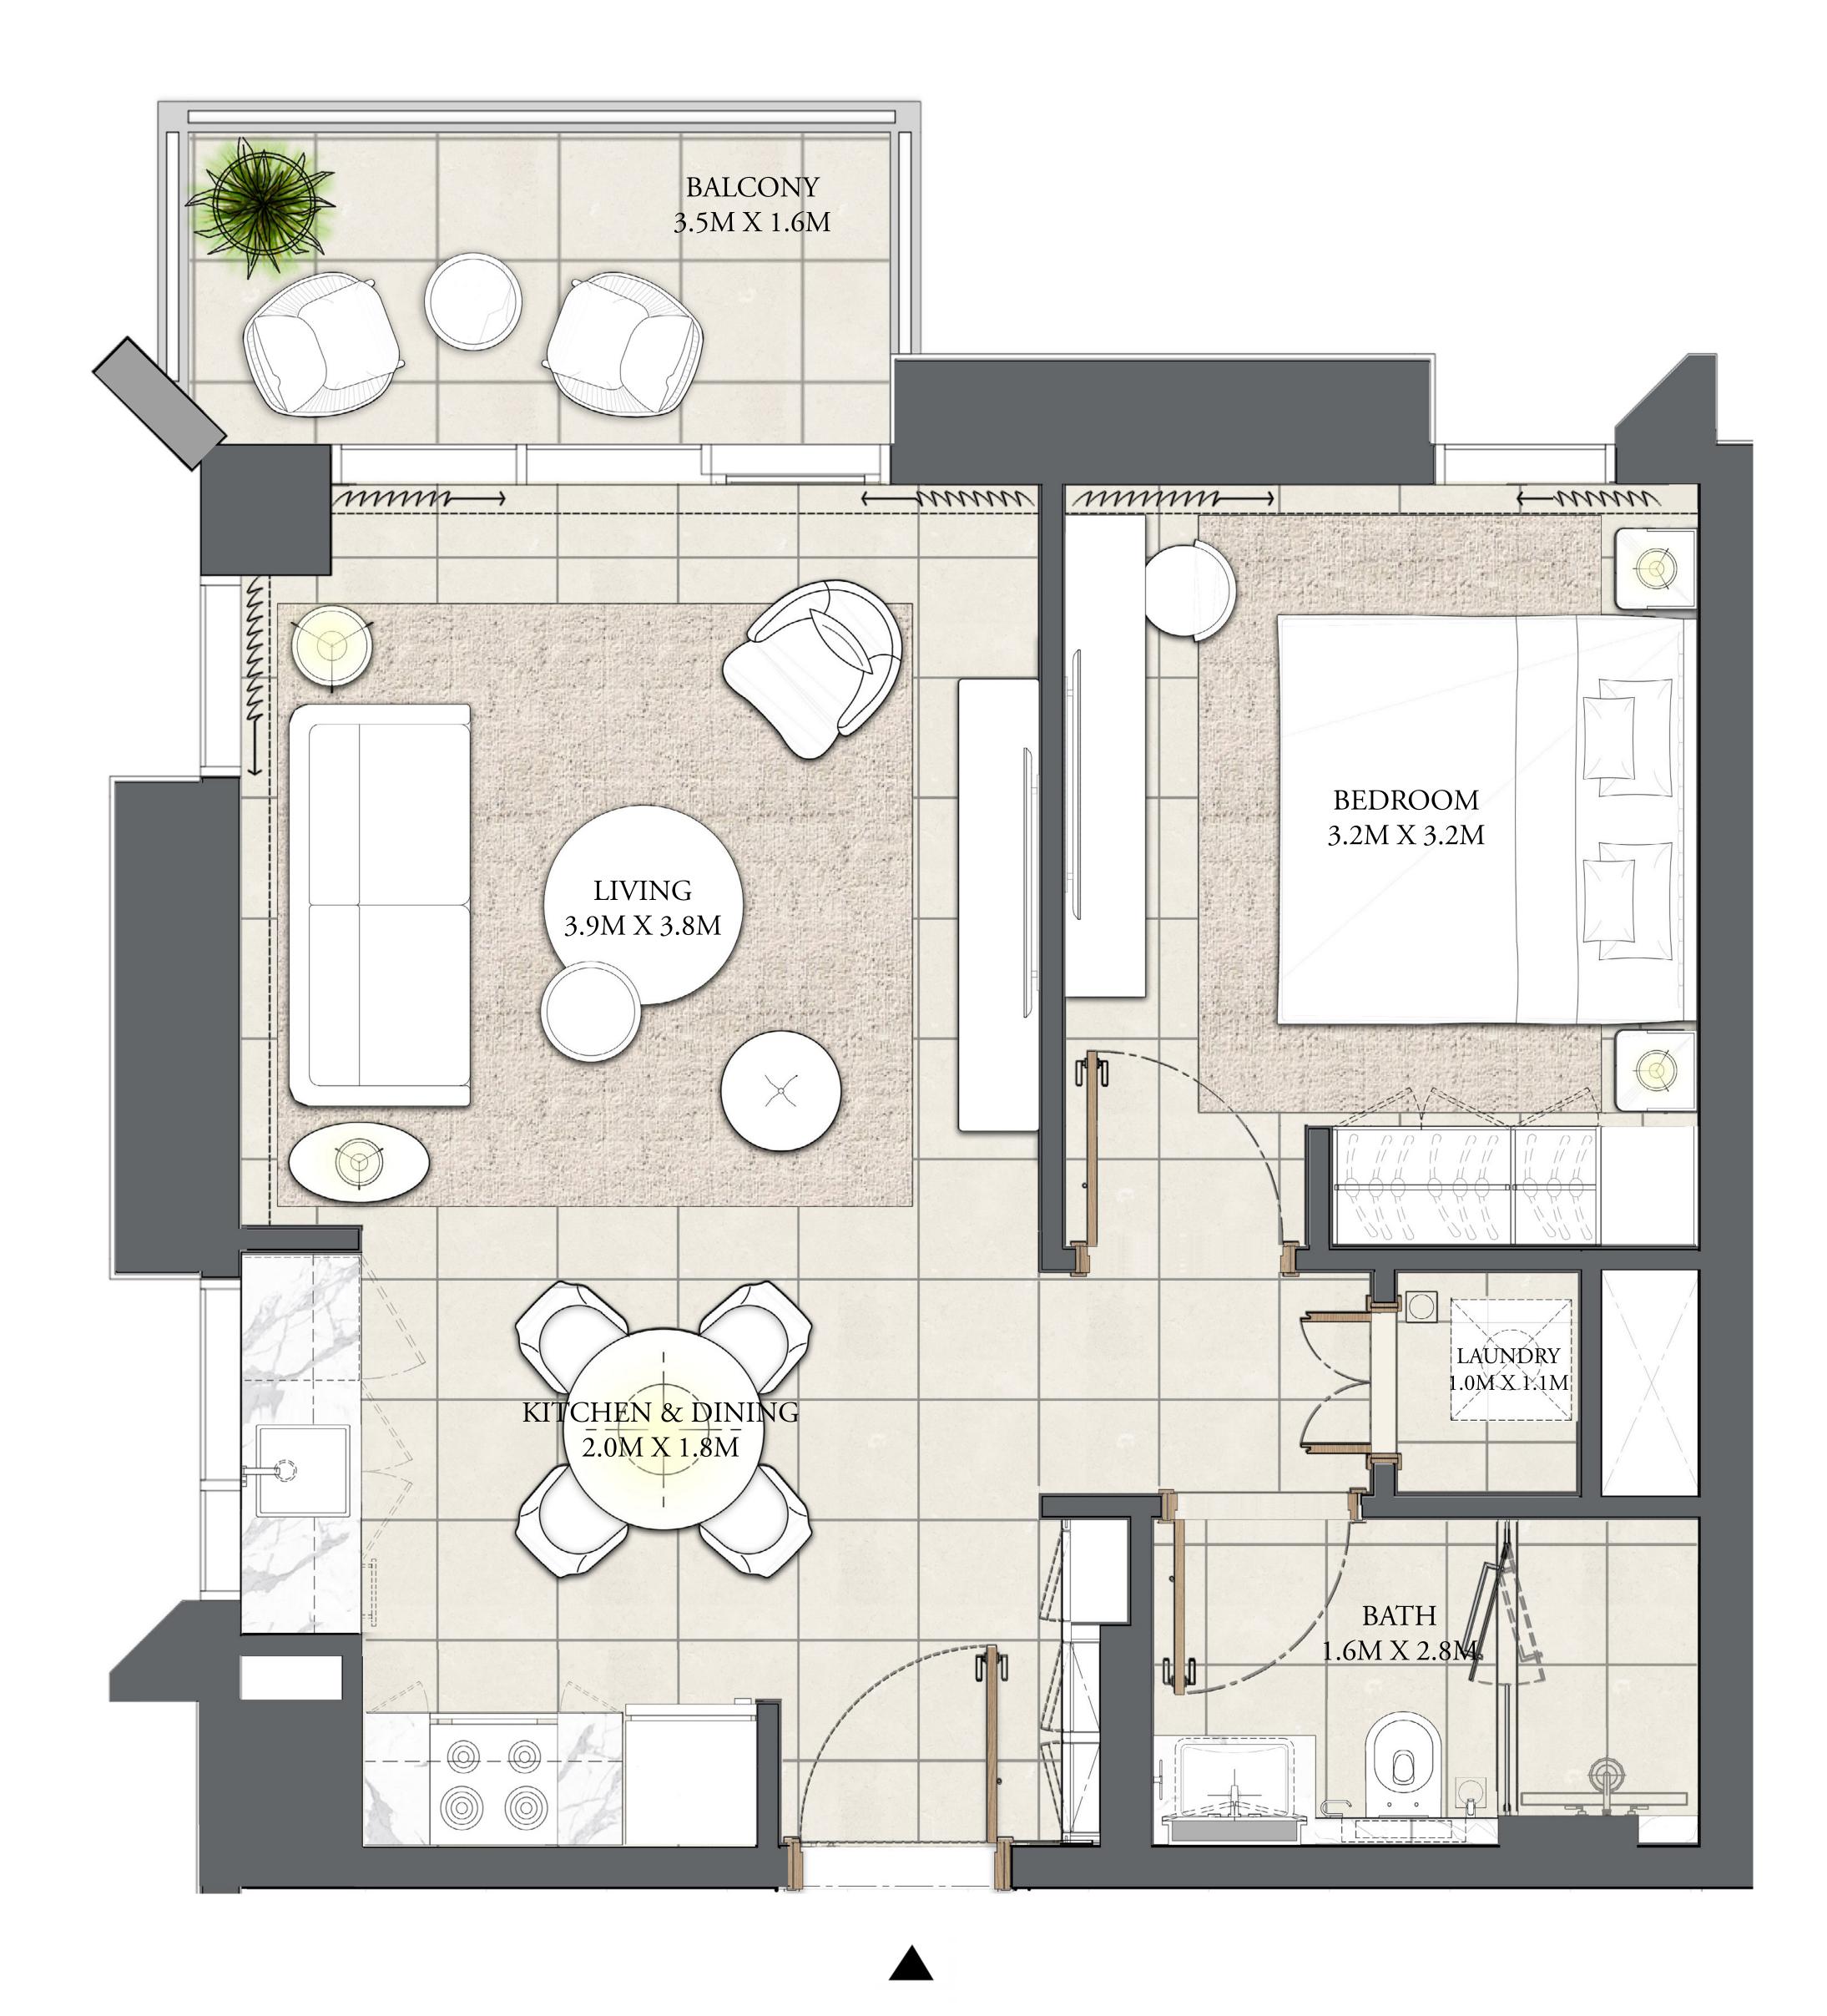

#### 1 BEDROOM

LEVEL 1

UNIT 101

| APARTMENT AREA | 548.53 SQ.FT. |
|----------------|---------------|
| BALCONY AREA   | 66.09 SQ.FT.  |
| TOTAL AREA     | 614.62 SQ.FT. |

7. The developer reserves the right to make revisions / alterations, at it's absolute discretion, without any liability whatsoever.

50.96 SQ.M.

6.14 SQ.M.

57.10 SQ.M.

CREEK BEACH

BUILDING - 2