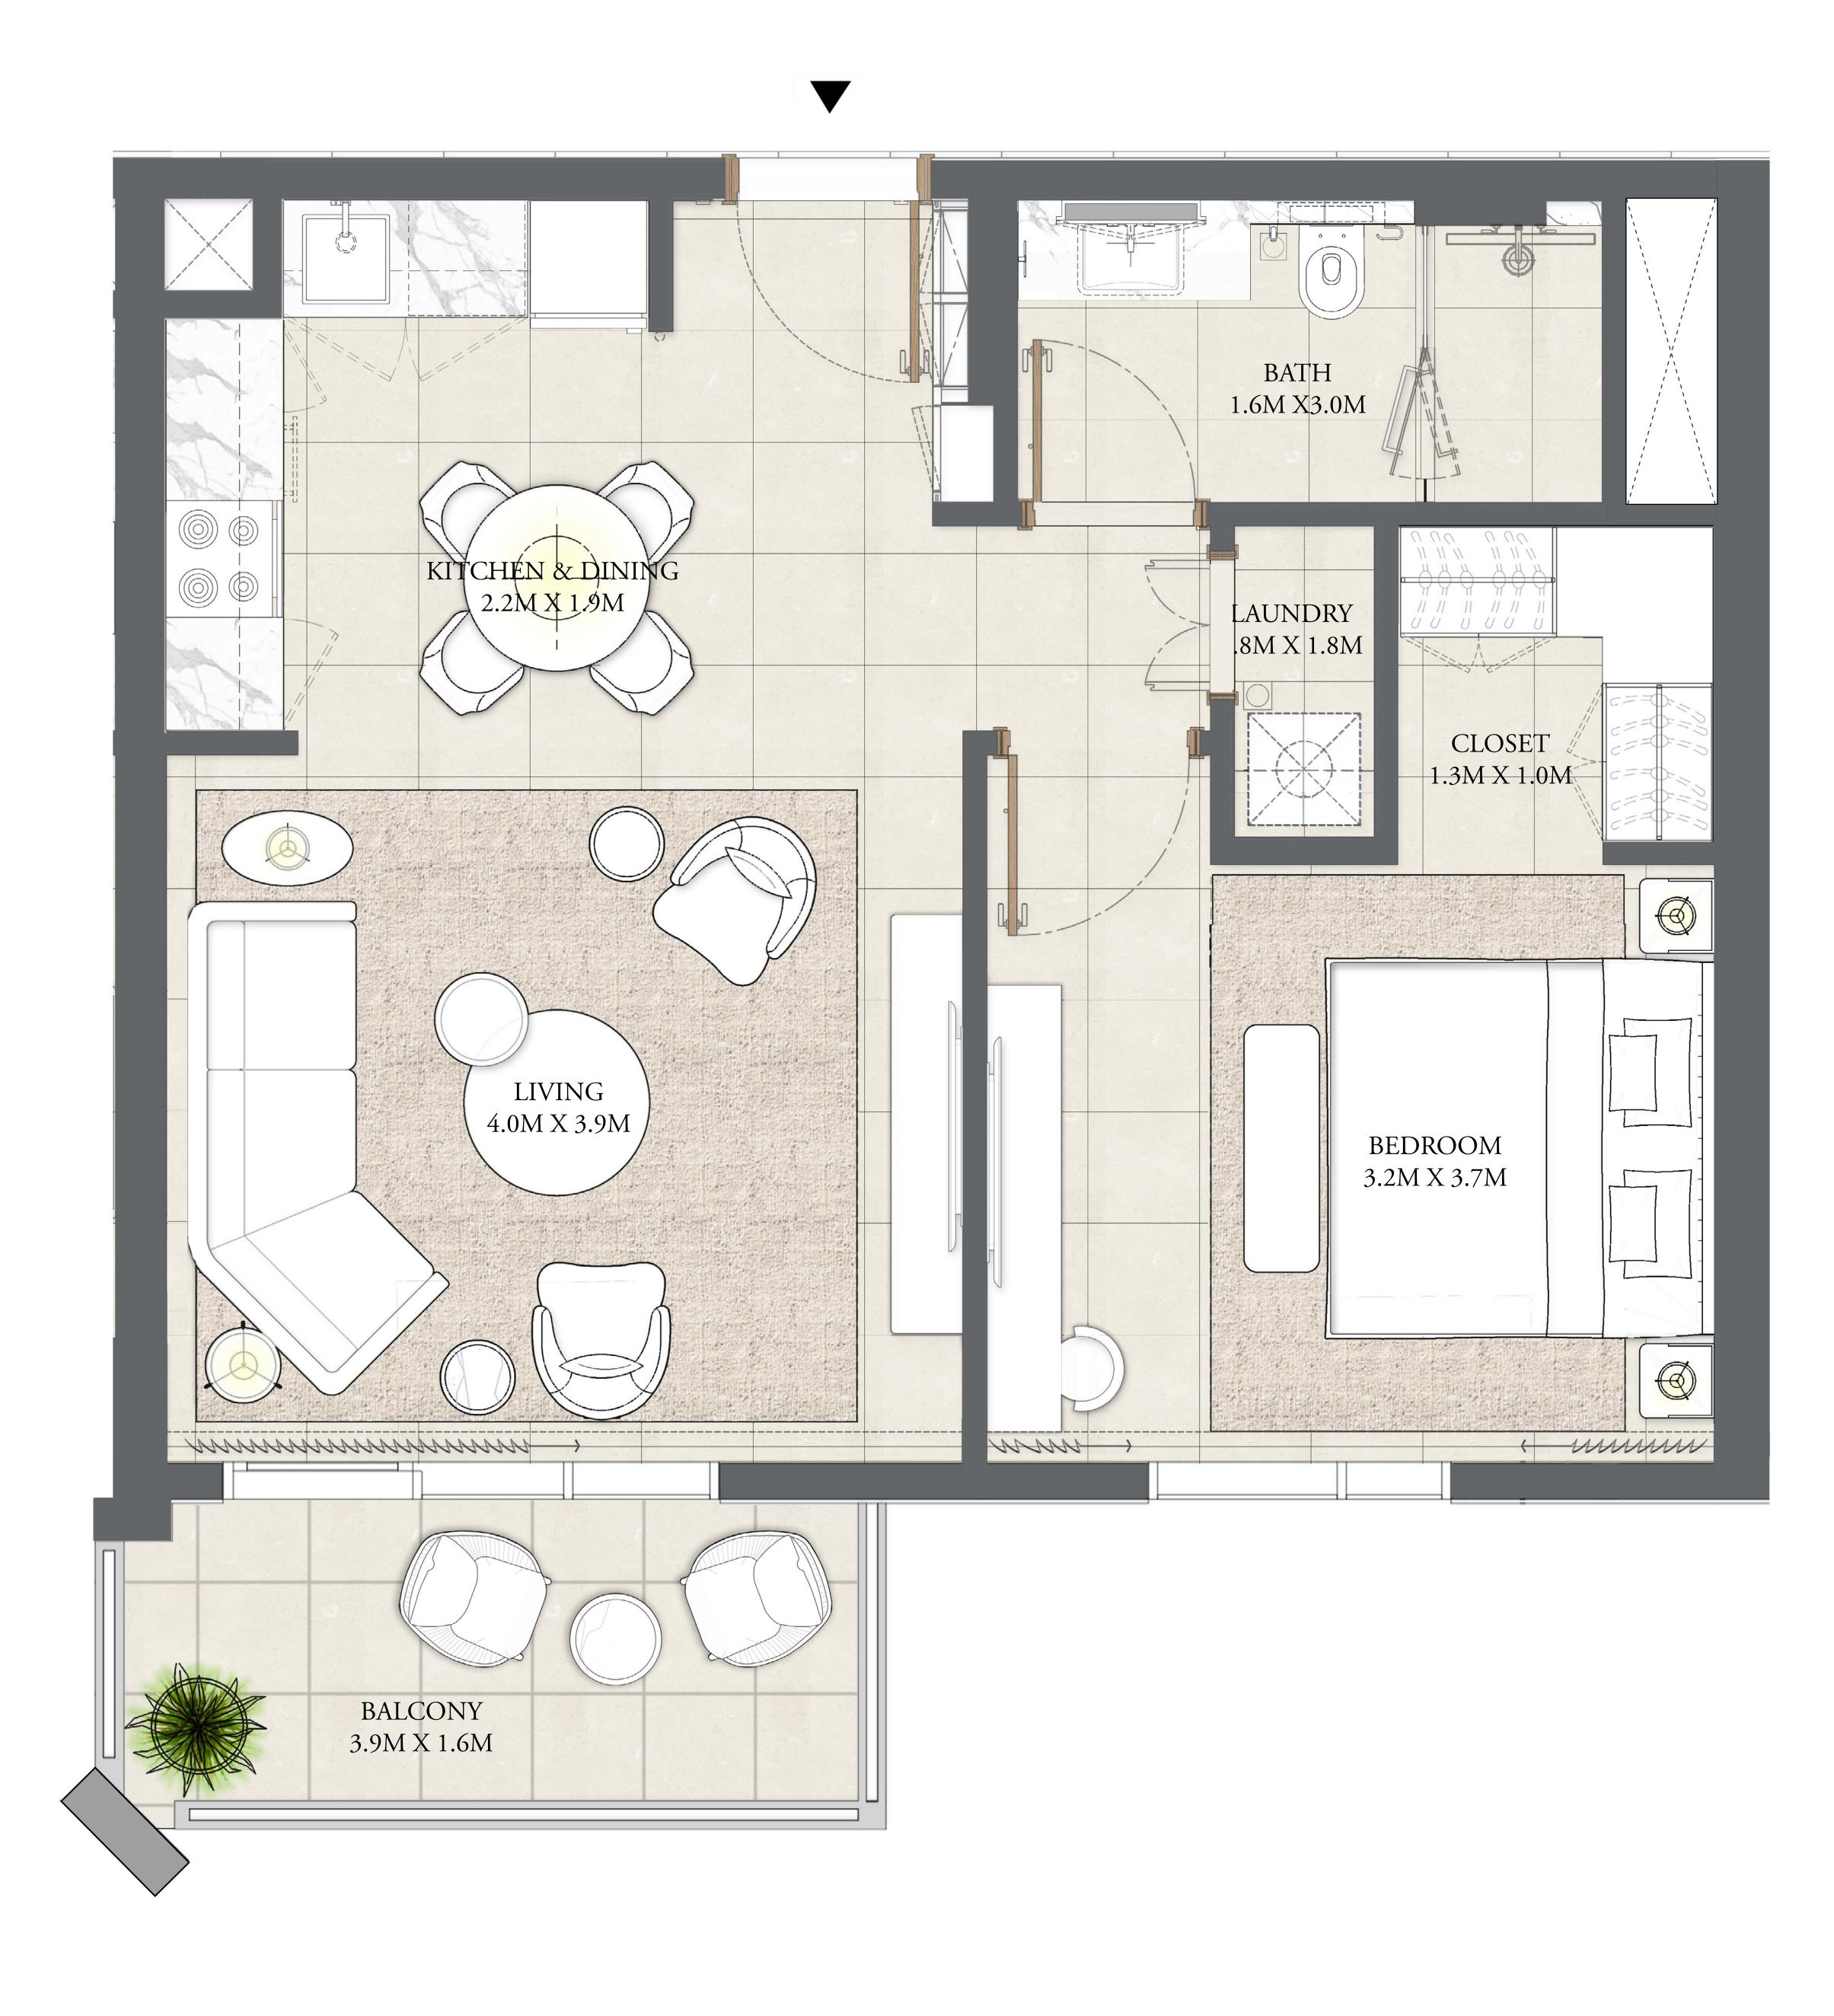

#### 1 BEDROOM

LEVEL 1

UNIT 112

APARTMENT AREA

BALCONY AREA

77.82 SQ.FT.

588.79 SQ.FT.

TOTAL AREA

666.61 SQ.FT.

7. The developer reserves the right to make revisions / alterations, at it's absolute discretion, without any liability whatsoever.

54.70 SQ.M.

7.23 SQ.M.

61.93 SQ.M.

CREEK BEACH

BUILDING - 2