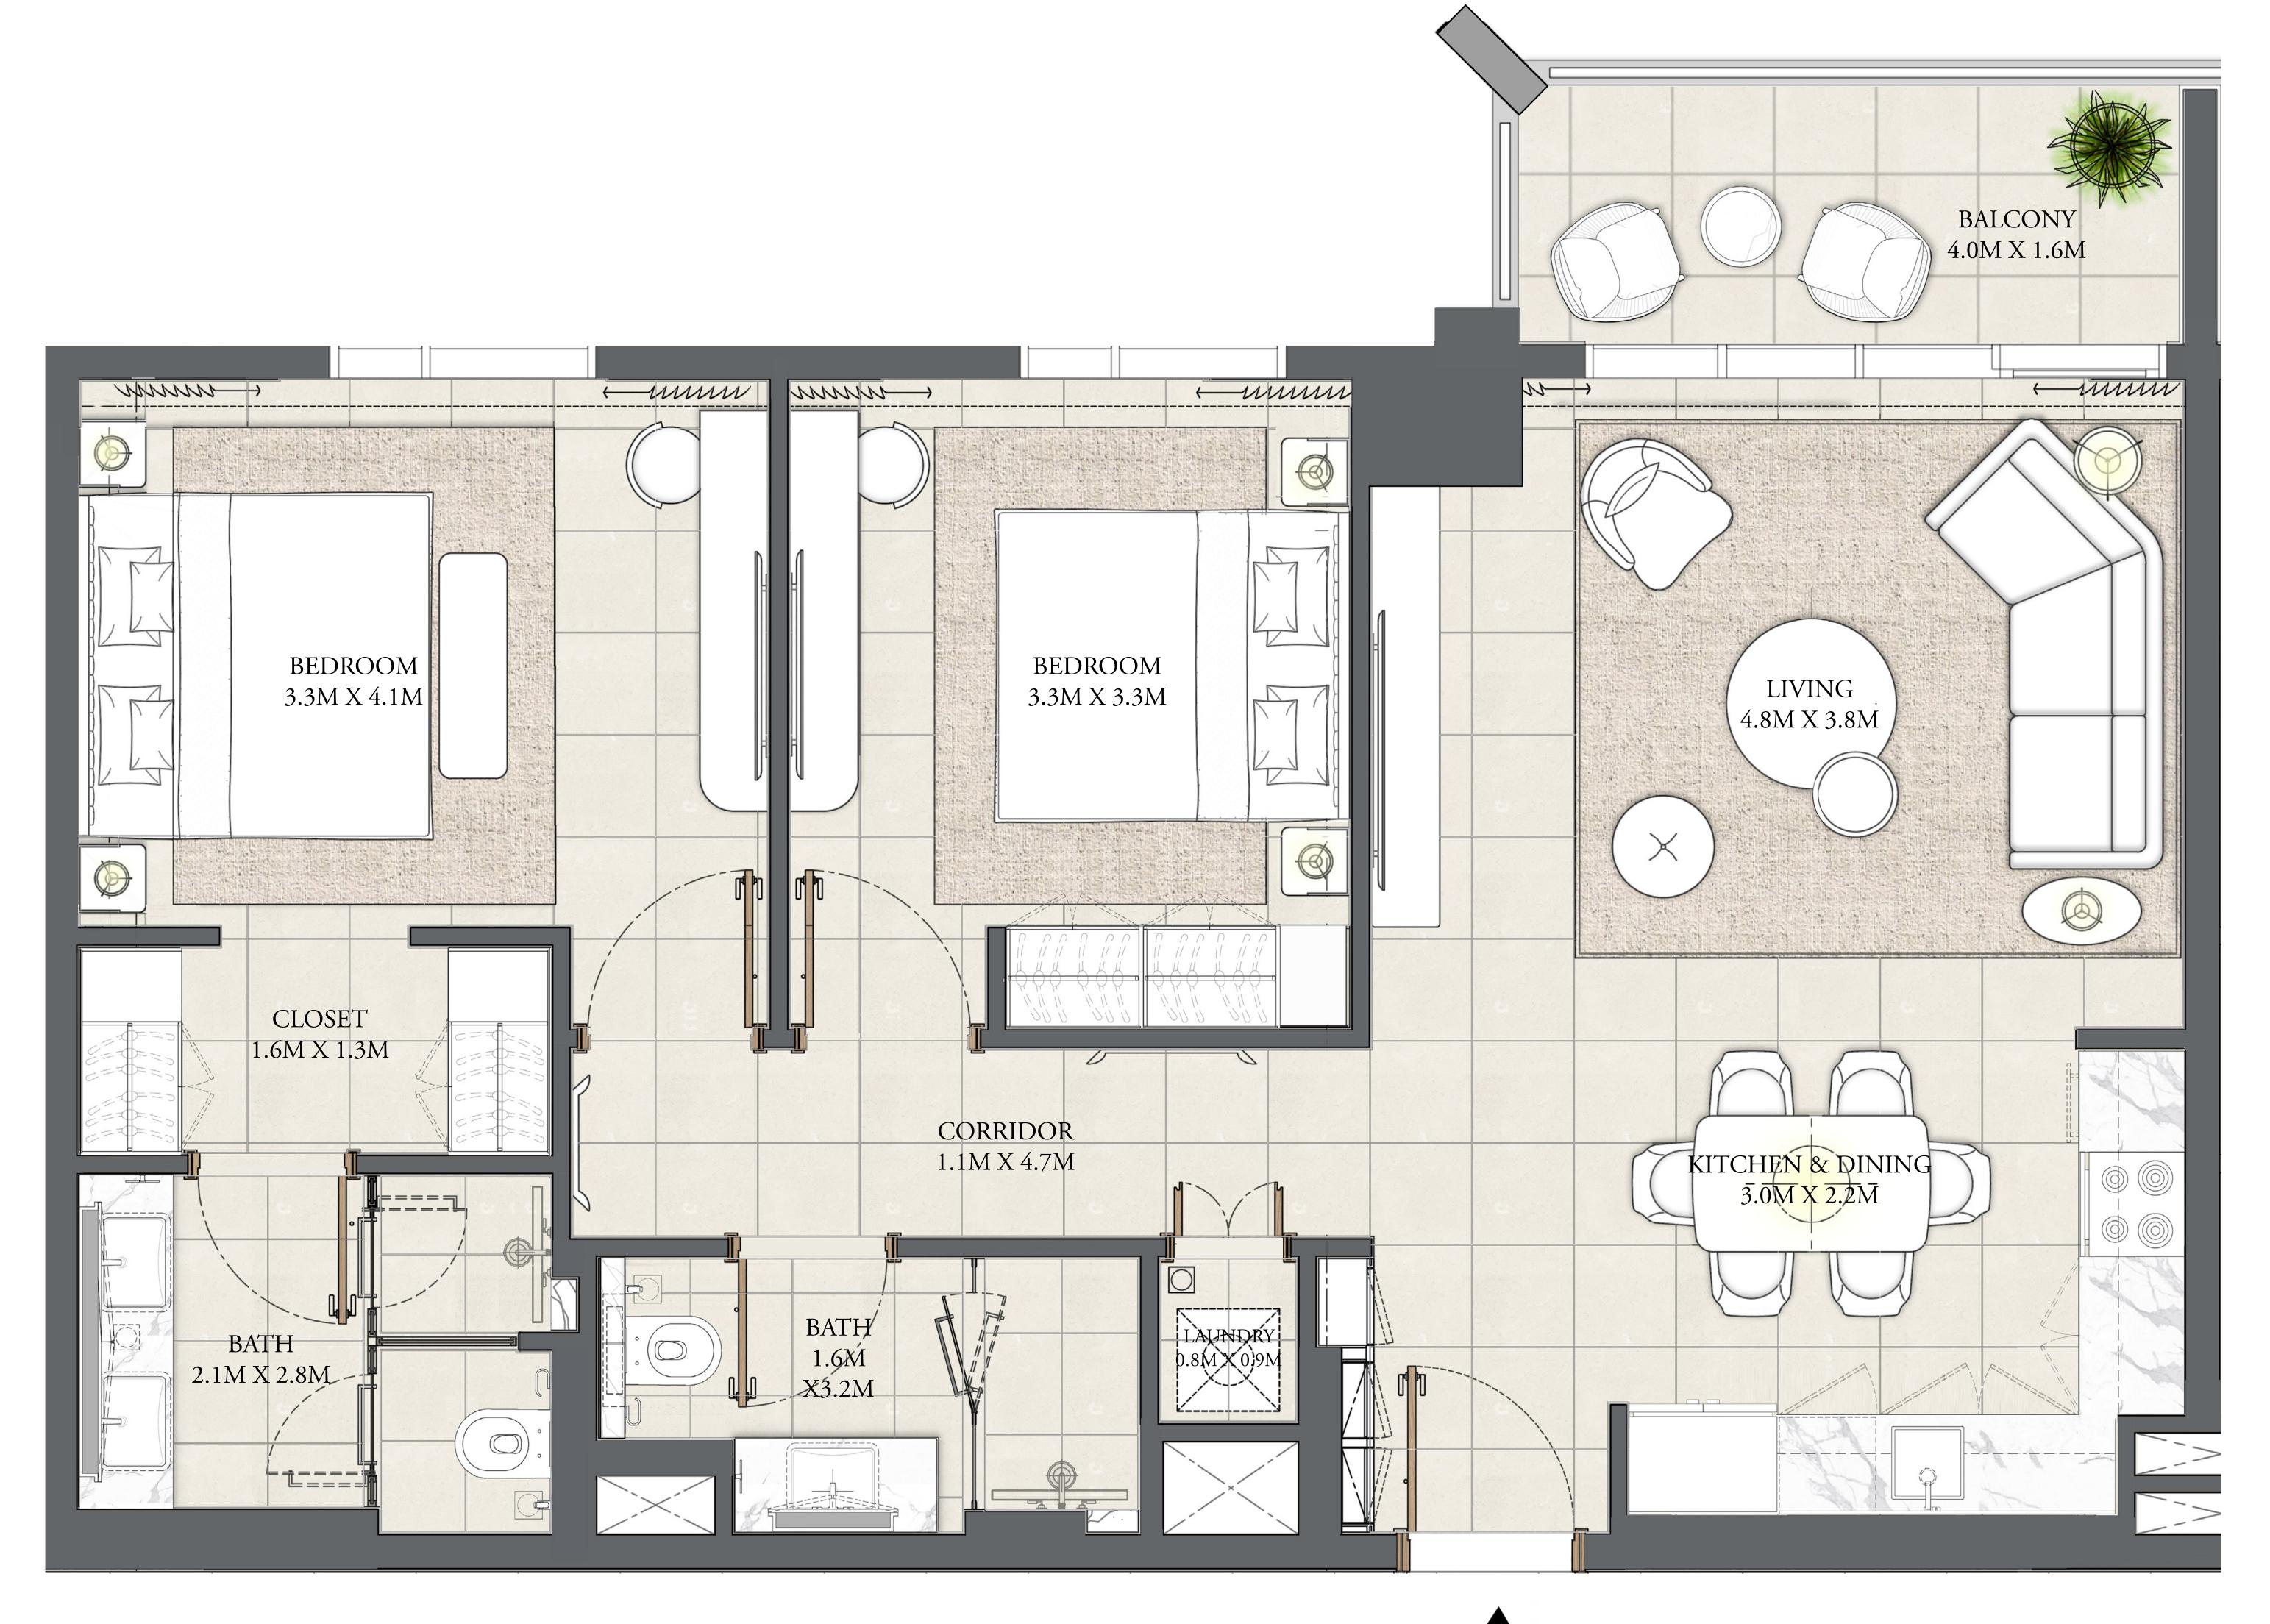

#### 2 BEDROOM

LEVEL 2-8

UNIT 02

| APA | ARTMENT AREA | 941.30 SQ.FT.  |
|-----|--------------|----------------|
| BA  | ALCONY AREA  | 77.28 SQ.FT.   |
| ,   | ГОТАL AREA   | 1018.58 SQ.FT. |

7. The developer reserves the right to make revisions / alterations, at it's absolute discretion, without any liability whatsoever.

87.45 SQ.M.

7.18 SQ.M.

94.63 SQ.M.

|  |  | 08 |
|--|--|----|
|  |  | 07 |
|  |  |    |
|  |  | 06 |
|  |  | 05 |
|  |  | 04 |
|  |  | 03 |
|  |  | 02 |
|  |  | 01 |
|  |  | Μ  |
|  |  | G  |

CREEK BEACH

BUILDING - 2