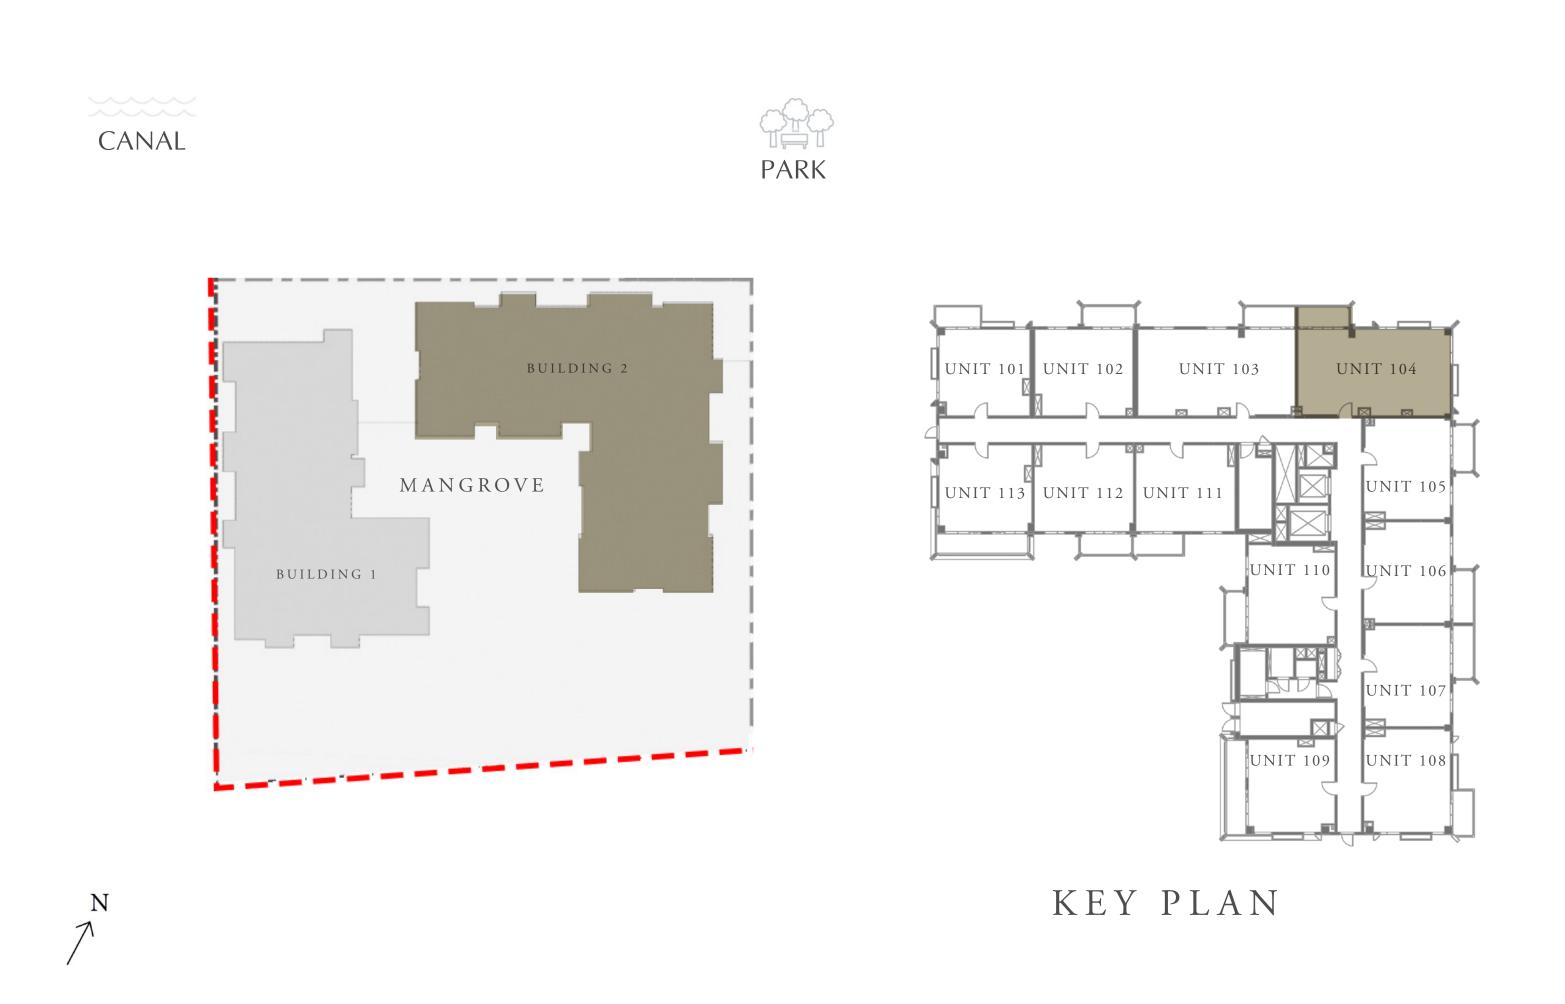

#### 2 BEDROOM

LEVEL 1

UNIT 104

APARTMENT AREA 909.87 SQ.FT. BALCONY AREA 76.64 SQ.FT. TOTAL AREA 986.51 SQ.FT.

7. The developer reserves the right to make revisions / alterations, at it's absolute discretion, without any liability whatsoever.