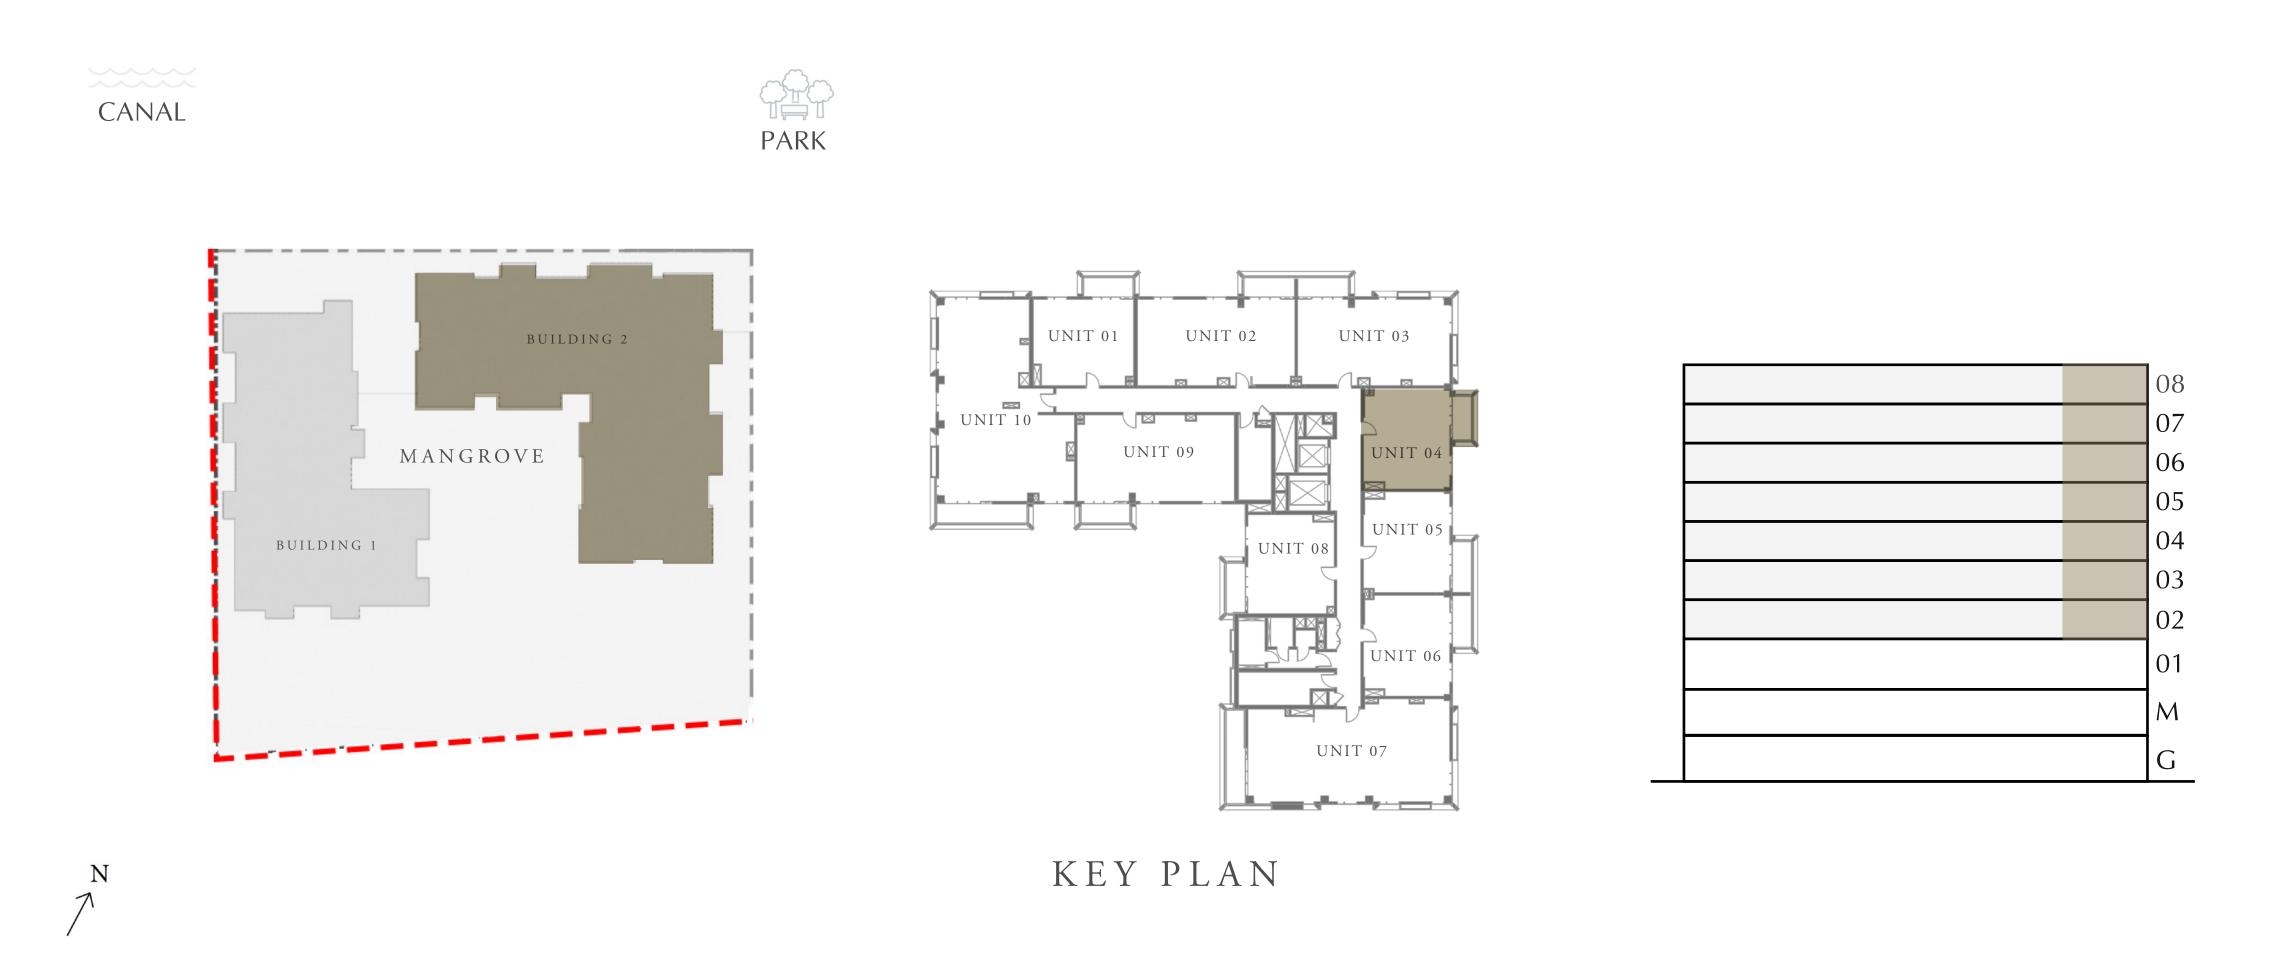

#### 2 BEDROOM

LEVEL 1

UNIT 104

APARTMENT AREA 909.87 SQ.FT. BALCONY AREA 76.64 SQ.FT. TOTAL AREA 986.51 SQ.FT.

7. The developer reserves the right to make revisions / alterations, at it's absolute discretion, without any liability whatsoever.

84.53 SQ.M.

7.12 SQ.M.

91.65 SQ.M.

|  | 80 |
|--|----|
|  | 07 |
|  | 06 |
|  | 05 |
|  | 04 |
|  | 03 |
|  | 02 |
|  | 01 |
|  | Μ  |
|  | G  |

CREEK BEACH

BUILDING - 2