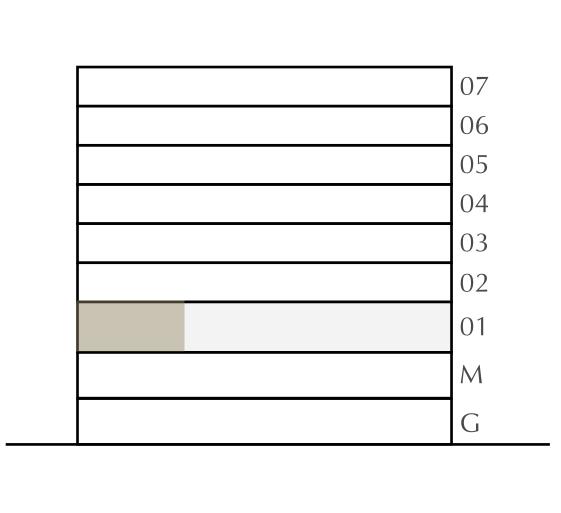

CREEK BEACH

BUILDING - 1

### 1 BEDROOM

LEVEL 1

UNIT 105

| APARTMENT AREA | 623.66 SQ.FT. | 57.94 SQ.M. |
|----------------|---------------|-------------|
| BALCONY AREA   | 92.03 SQ.FT.  | 8.55 SQ.M.  |
| TOTAL AREA     | 715.69 SQ.FT. | 66.49 SQ.M. |