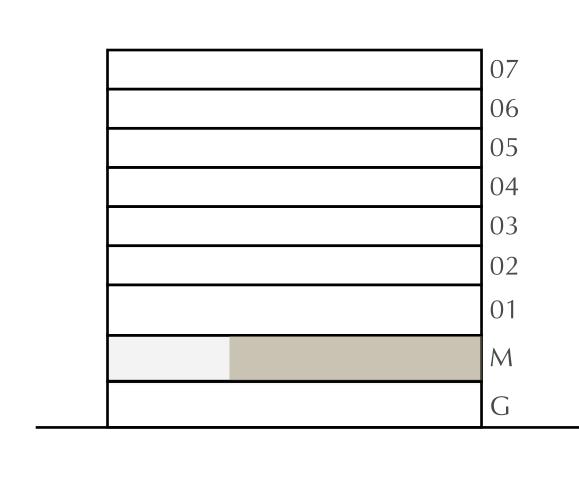

#### 2 BEDROOM

LEVEL MF

UNIT M01

| APARTMENT AREA | 929.25 SQ.FT.  | 86.33 SQ.M. |  |
|----------------|----------------|-------------|--|
| BALCONY AREA   | 126.69 SQ.FT.  | 11.77 SQ.M. |  |
| TOTAL AREA     | 1055.94 SQ.FT. | 98.10 SQ.M. |  |

#### 2 BEDROOM

LEVEL MF

UNIT M02

| _ | APARTMENT AREA | 917.73 SQ.FT.  | 85.26 SQ.M. |
|---|----------------|----------------|-------------|
|   | BALCONY AREA   | 141.55 SQ.FT.  | 13.15 SQ.M. |
|   | TOTAL AREA     | 1059.28 SQ.FT. | 98.41 SQ.M. |

#### 2 BEDROOM

LEVEL MF

UNIT M03

| APARTMENT AREA | 932.69 SQ.FT.  | 86.65 SQ.M. |
|----------------|----------------|-------------|
| BALCONY AREA   | 92.57 SQ.FT.   | 8.60 SQ.M.  |
| TOTAL AREA     | 1025.26 SQ.FT. | 95.25 SQ.M. |