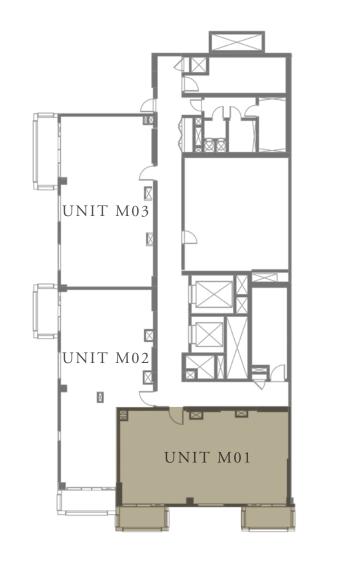

#### 2 BEDROOM

LEVEL MF

UNIT M01

| APARTMENT AREA | 929.25 SQ.FT.  | 86.33 SQ.M. |  |
|----------------|----------------|-------------|--|
| BALCONY AREA   | 126.69 SQ.FT.  | 11.77 SQ.M. |  |
| TOTAL AREA     | 1055.94 SQ.FT. | 98.10 SQ.M. |  |

#### 2 BEDROOM

LEVEL MF

UNIT M02

| _ | APARTMENT AREA | 917.73 SQ.FT.  | 85.26 SQ.M. |
|---|----------------|----------------|-------------|
|   | BALCONY AREA   | 141.55 SQ.FT.  | 13.15 SQ.M. |
|   | TOTAL AREA     | 1059.28 SQ.FT. | 98.41 SQ.M. |

#### 2 BEDROOM

LEVEL MF

UNIT M03

| APARTMENT AREA | 932.69 SQ.FT.  | 86.65 SQ.M. |
|----------------|----------------|-------------|
| BALCONY AREA   | 92.57 SQ.FT.   | 8.60 SQ.M.  |
| TOTAL AREA     | 1025.26 SQ.FT. | 95.25 SQ.M. |