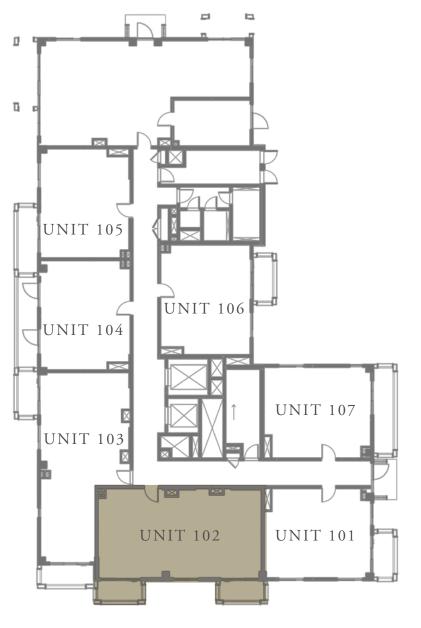

## 1 BEDROOM

LEVEL 1

UNIT 101

| APARTMENT AREA | 609.56 SQ.FT. | 56.63 SQ.M. |
|----------------|---------------|-------------|
| BALCONY AREA   | 63.51 SQ.FT.  | 5.90 .M.    |
| TOTAL AREA     | 673.07 SQ.FT. | 62.53 SQ.M. |

### 2 BEDROOM

LEVEL 1

| APARTMENT AREA | 929.25 SQ.FT.  | 86.33 SQ.M. |
|----------------|----------------|-------------|
| BALCONY AREA   | 126.80 SQ.FT.  | 11.78 SQ.M. |
| TOTAL AREA     | 1056.05 SQ.FT. | 98.11 SQ.M. |

## 2 BEDROOM

LEVEL 1

| APARTMENT AREA | 917.52 SQ.FT.  | 85.24 SQ.M. |
|----------------|----------------|-------------|
| BALCONY AREA   | 141.87 SQ.FT.  | 13.18 SQ.M. |
| TOTAL AREA     | 1059.39 SQ.FT. | 98.42 SQ.M. |

## 1 BEDROOM

LEVEL 1

| APARTMENT AREA | 628.40 SQ.FT. | 58.38 SQ.M. |
|----------------|---------------|-------------|
| BALCONY AREA   | 127.66 SQ.FT. | 11.86 SQ.M. |
| TOTAL AREA     | 756.06 SQ.FT. | 70.24 SQ.M. |

### 1 BEDROOM

LEVEL 1

UNIT 105

| APARTMENT AREA | 623.66 SQ.FT. | 57.94 SQ.M. |
|----------------|---------------|-------------|
| BALCONY AREA   | 92.03 SQ.FT.  | 8.55 SQ.M.  |
| TOTAL AREA     | 715.69 SQ.FT. | 66.49 SQ.M. |

### 1 BEDROOM

LEVEL 1

UNIT 106

| APARTMENT AREA | 631.63 SQ.FT. | 58.68 SQ.M. |
|----------------|---------------|-------------|
| BALCONY AREA   | 63.40 SQ.FT.  | 5.89 SQ.M.  |
| TOTAL AREA     | 695.03 SQ.FT. | 64.57 SQ.M. |

### 1 BEDROOM

LEVEL 1

UNIT 107

| APARTMENT AREA | 619.36 SQ.FT. | 57.54 SQ.M. |
|----------------|---------------|-------------|
| BALCONY AREA   | 119.16 SQ.FT. | 11.07 SQ.M. |
| TOTAL AREA     | 738.52 SQ.FT. | 68.61 SQ.M. |