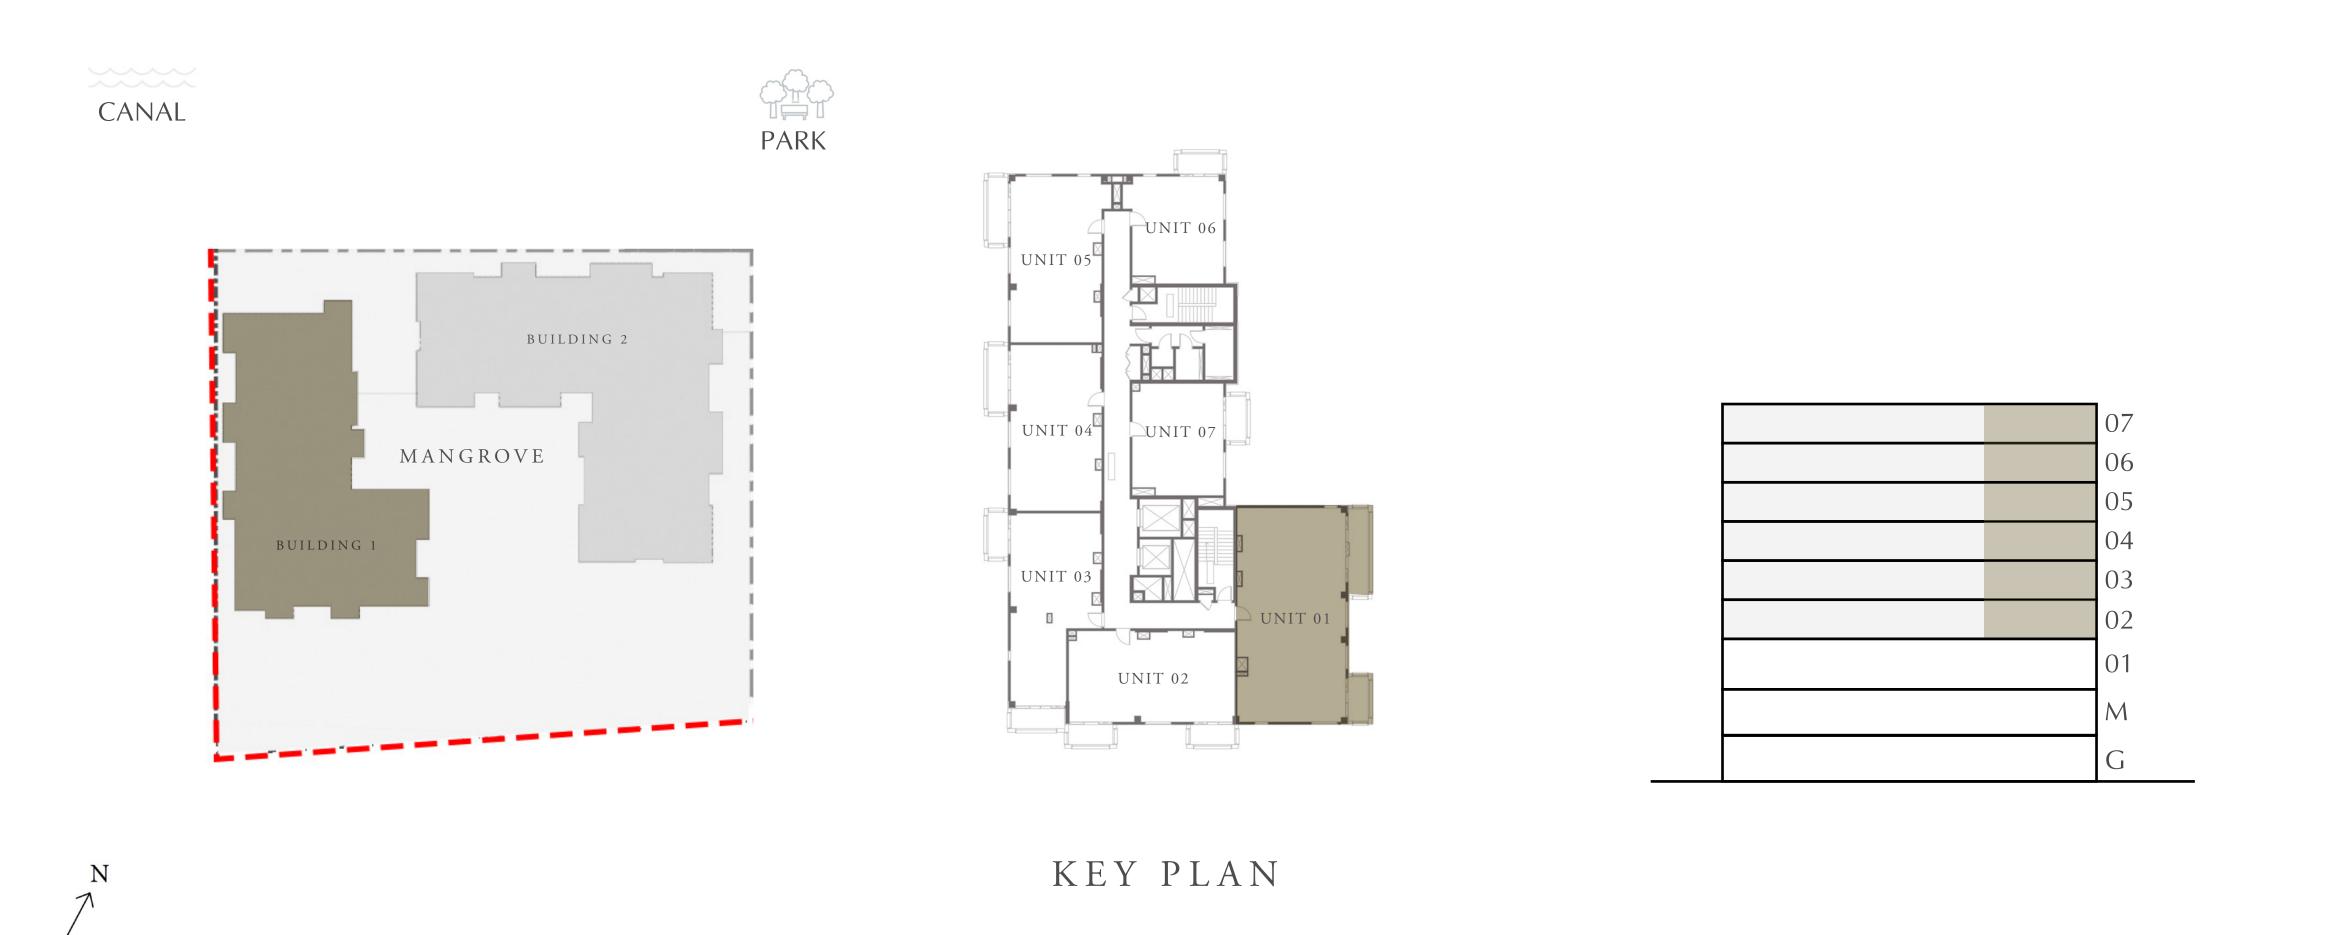

CREEK BEACH

BUILDING - 1

## 3 BEDROOM

LEVEL 2-7

| APARTMENT AREA | 1431.06 SQ.FT. | 132.95 SQ.M. |
|----------------|----------------|--------------|
| BALCONY AREA   | 181.69 SQ.FT.  | 16.88 SQ.M.  |
| TOTAL AREA     | 1612.75 SQ.FT. | 149.83 SQ.M. |