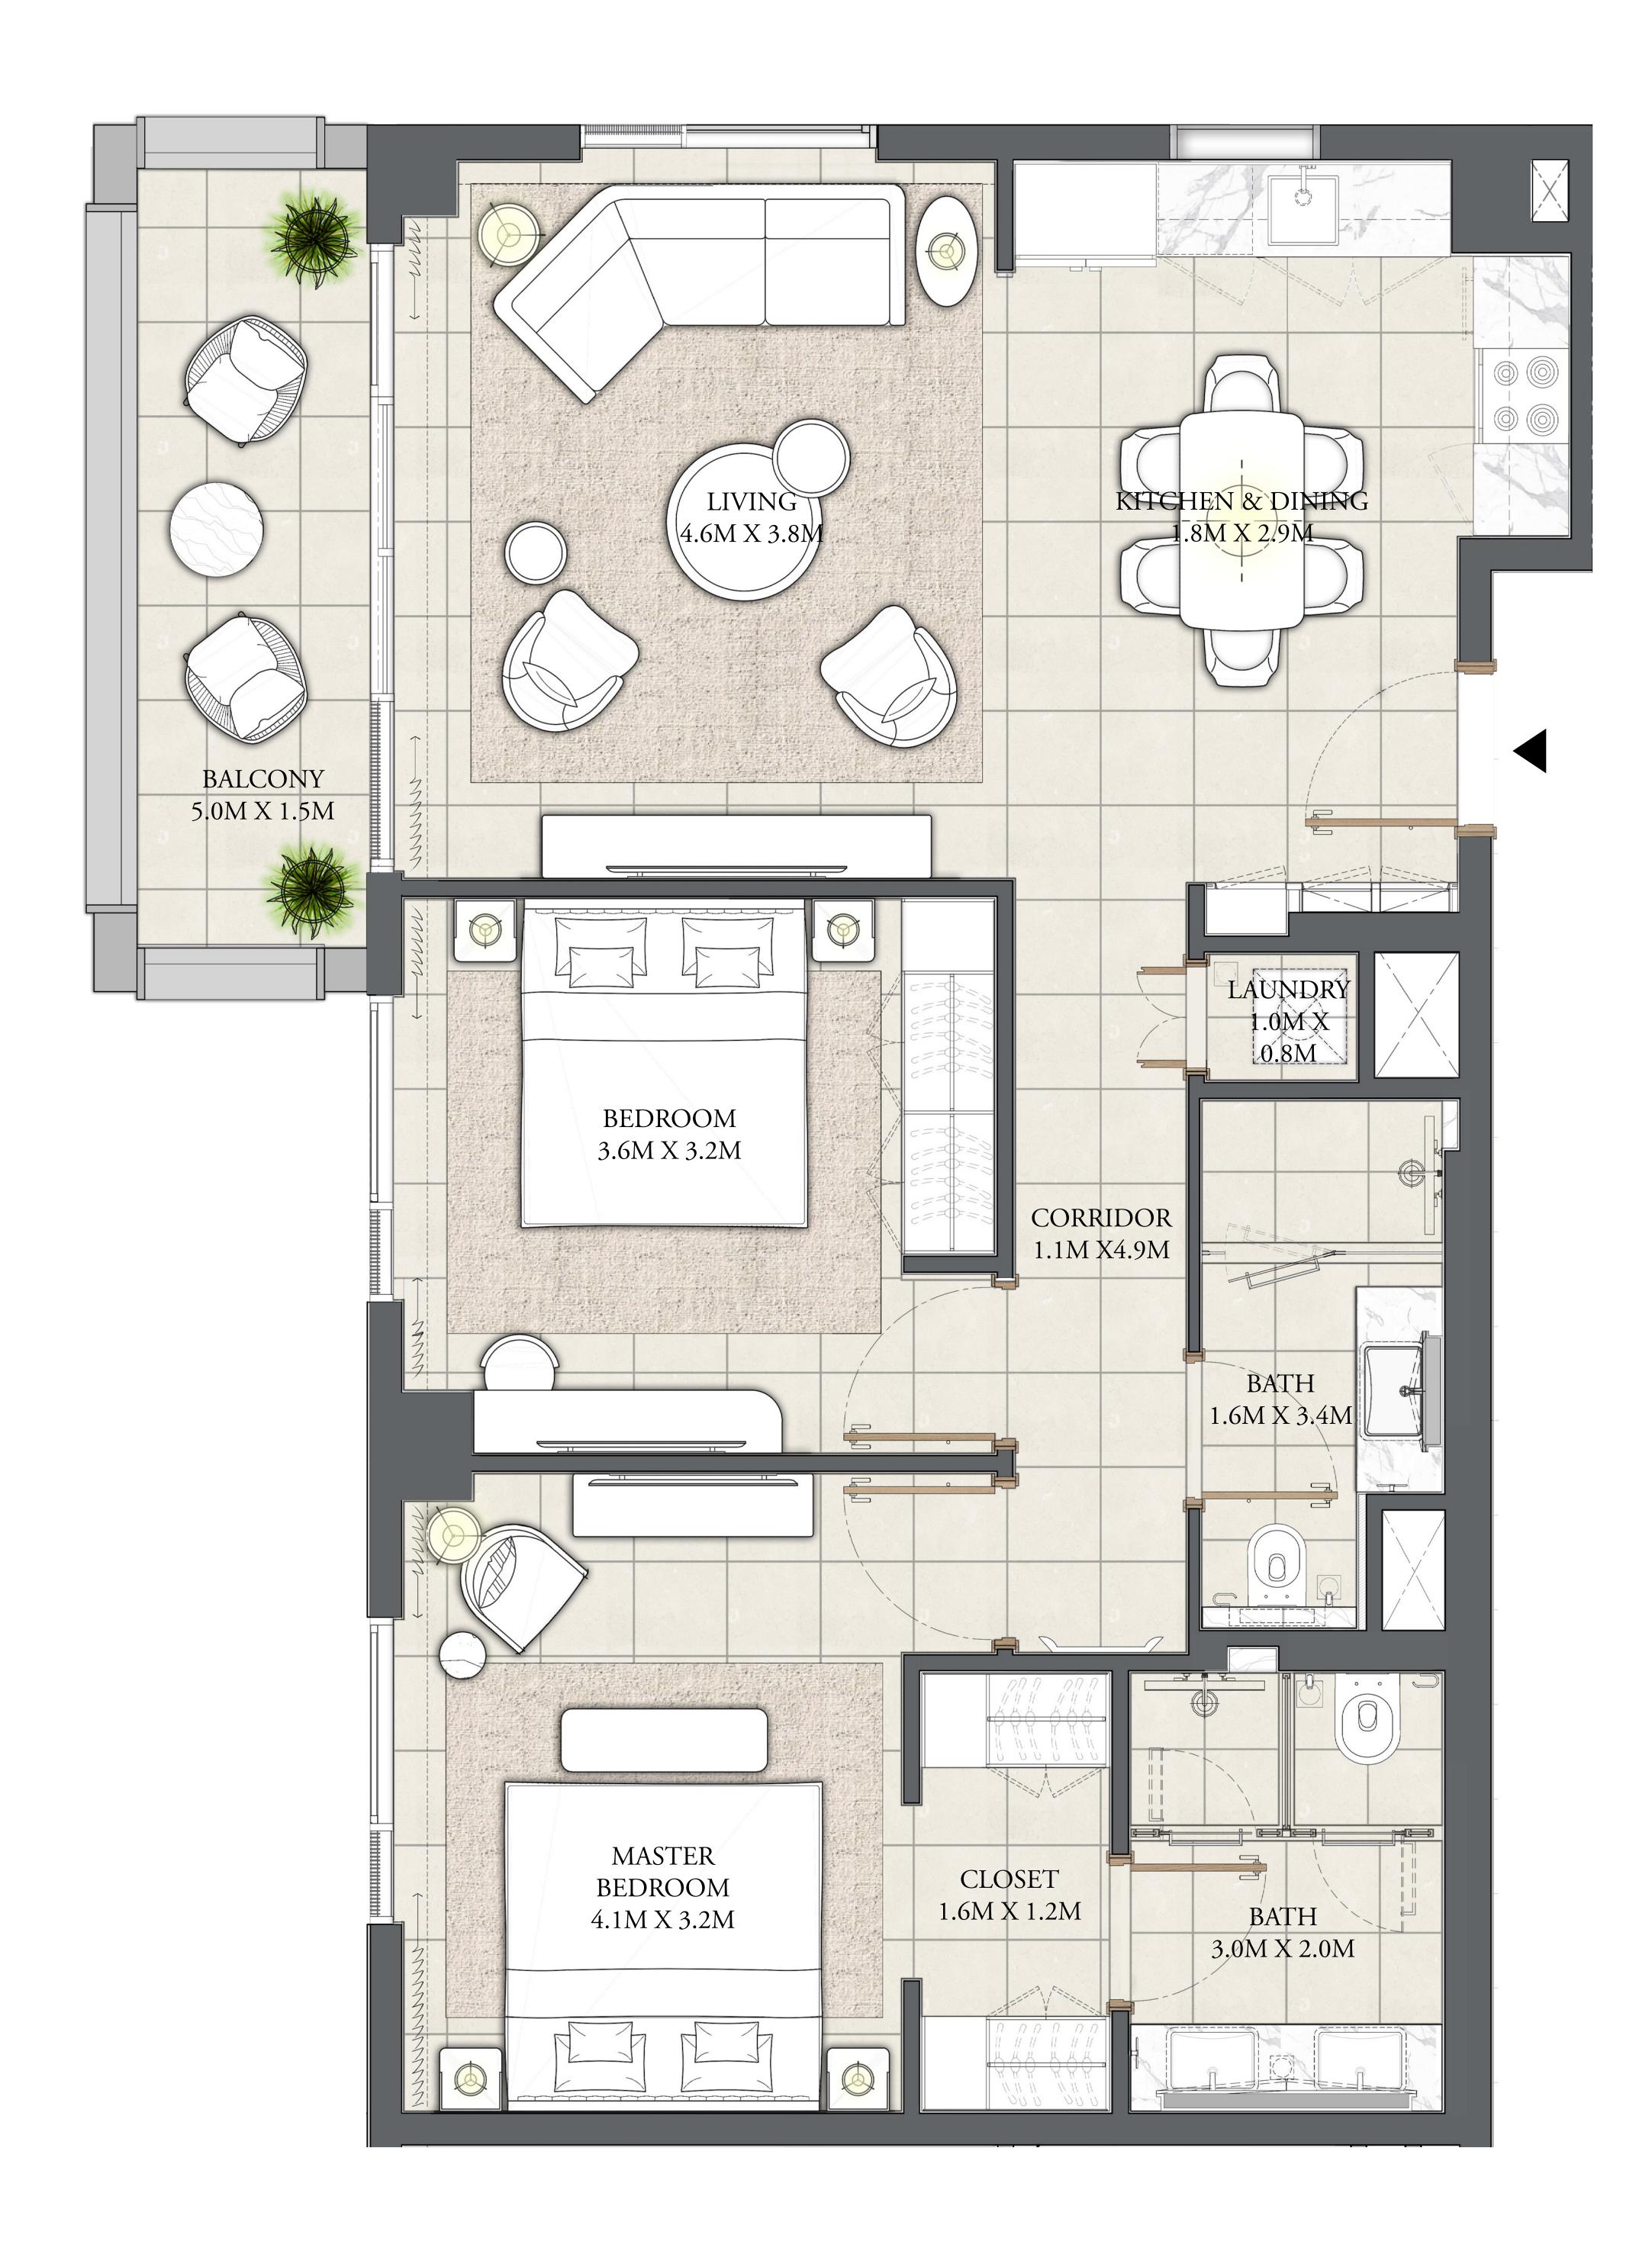

## 3 BEDROOM

LEVEL 2-7

| APARTMENT AREA | 1431.06 SQ.FT. | 132.95 SQ.M. |
|----------------|----------------|--------------|
| BALCONY AREA   | 181.69 SQ.FT.  | 16.88 SQ.M.  |
| TOTAL AREA     | 1612.75 SQ.FT. | 149.83 SQ.M. |