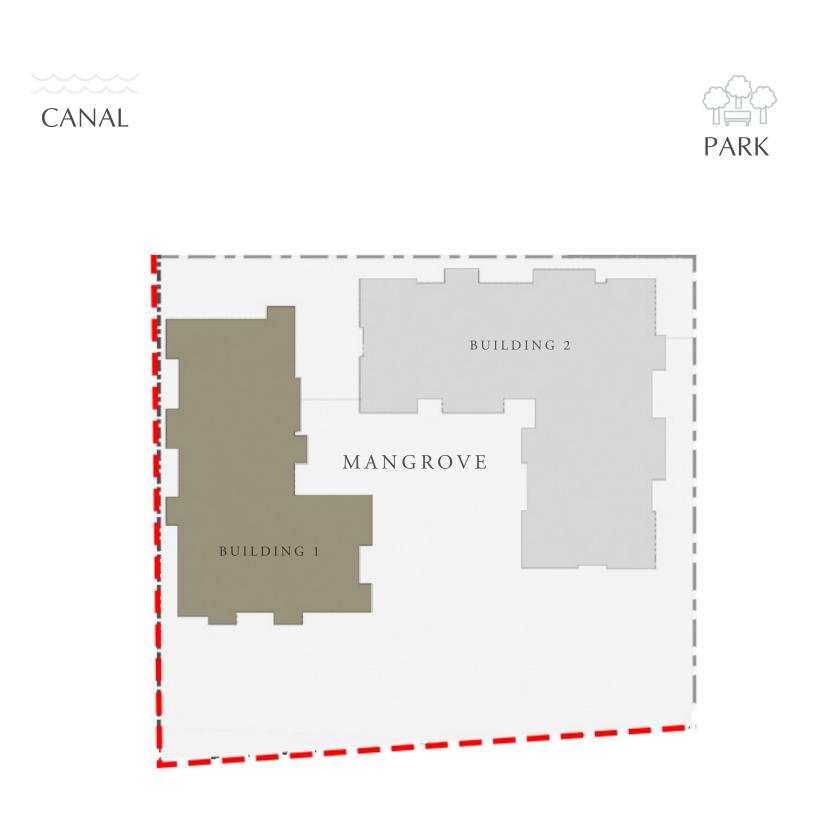

CREEK BEACH

BUILDING - 1

#### 2 BEDROOM

LEVEL MF

UNIT M03

| APARTMENT AREA | 932.69 SQ.FT.  | 86.65 SQ.M. |
|----------------|----------------|-------------|
| BALCONY AREA   | 92.57 SQ.FT.   | 8.60 SQ.M.  |
| TOTAL AREA     | 1025.26 SQ.FT. | 95.25 SQ.M. |









CREEK BEACH

BUILDING - 1

## 1 BEDROOM

LEVEL 1

UNIT 101

| APARTMENT AREA | 609.56 SQ.FT. | 56.63 SQ.M. |
|----------------|---------------|-------------|
| BALCONY AREA   | 63.51 SQ.FT.  | 5.90 .M.    |
| TOTAL AREA     | 673.07 SQ.FT. | 62.53 SQ.M. |















CREEK BEACH

BUILDING - 1

### 2 BEDROOM

LEVEL 1

| APARTMENT AREA | 929.25 SQ.FT.  | 86.33 SQ.M. |
|----------------|----------------|-------------|
| BALCONY AREA   | 126.80 SQ.FT.  | 11.78 SQ.M. |
| TOTAL AREA     | 1056.05 SQ.FT. | 98.11 SQ.M. |















CREEK BEACH

BUILDING - 1

## 2 BEDROOM

LEVEL 1

| APARTMENT AREA | 917.52 SQ.FT.  | 85.24 SQ.M. |
|----------------|----------------|-------------|
| BALCONY AREA   | 141.87 SQ.FT.  | 13.18 SQ.M. |
| TOTAL AREA     | 1059.39 SQ.FT. | 98.42 SQ.M. |









CREEK BEACH

BUILDING - 1

## 1 BEDROOM

LEVEL 1

| APARTMENT AREA | 628.40 SQ.FT. | 58.38 SQ.M. |
|----------------|---------------|-------------|
| BALCONY AREA   | 127.66 SQ.FT. | 11.86 SQ.M. |
| TOTAL AREA     | 756.06 SQ.FT. | 70.24 SQ.M. |















CREEK BEACH

BUILDING - 1

### 1 BEDROOM

LEVEL 1

UNIT 105

| APARTMENT AREA | 623.66 SQ.FT. | 57.94 SQ.M. |
|----------------|---------------|-------------|
| BALCONY AREA   | 92.03 SQ.FT.  | 8.55 SQ.M.  |
| TOTAL AREA     | 715.69 SQ.FT. | 66.49 SQ.M. |