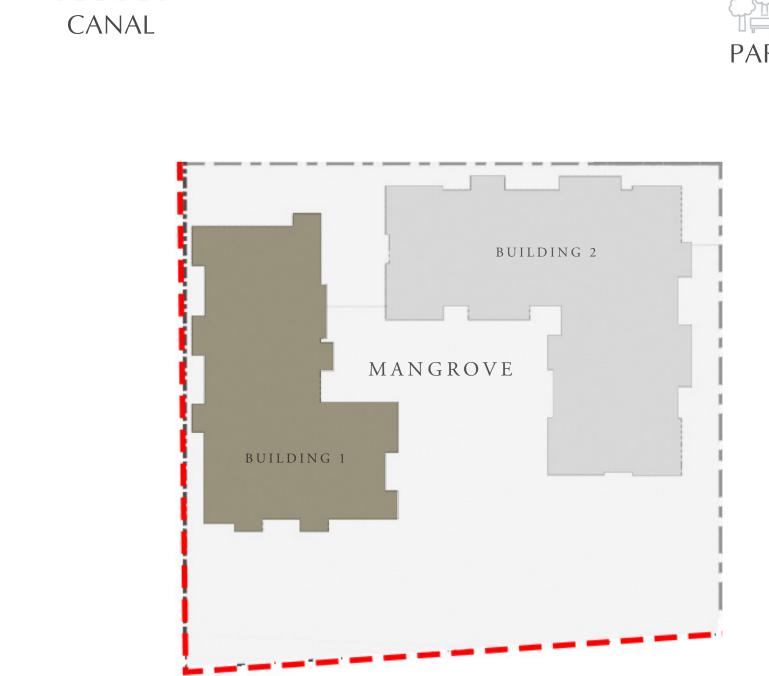

#### 2 BEDROOM

LEVEL MF

UNIT M01

| APARTMENT AREA | 929.25 SQ.FT.  | 86.33 SQ.M. |  |
|----------------|----------------|-------------|--|
| BALCONY AREA   | 126.69 SQ.FT.  | 11.77 SQ.M. |  |
| TOTAL AREA     | 1055.94 SQ.FT. | 98.10 SQ.M. |  |

#### 2 BEDROOM

LEVEL MF

UNIT M02

| _ | APARTMENT AREA | 917.73 SQ.FT.  | 85.26 SQ.M. |
|---|----------------|----------------|-------------|
|   | BALCONY AREA   | 141.55 SQ.FT.  | 13.15 SQ.M. |
|   | TOTAL AREA     | 1059.28 SQ.FT. | 98.41 SQ.M. |

#### 2 BEDROOM

LEVEL MF

UNIT M03

| APARTMENT AREA | 932.69 SQ.FT.  | 86.65 SQ.M. |
|----------------|----------------|-------------|
| BALCONY AREA   | 92.57 SQ.FT.   | 8.60 SQ.M.  |
| TOTAL AREA     | 1025.26 SQ.FT. | 95.25 SQ.M. |