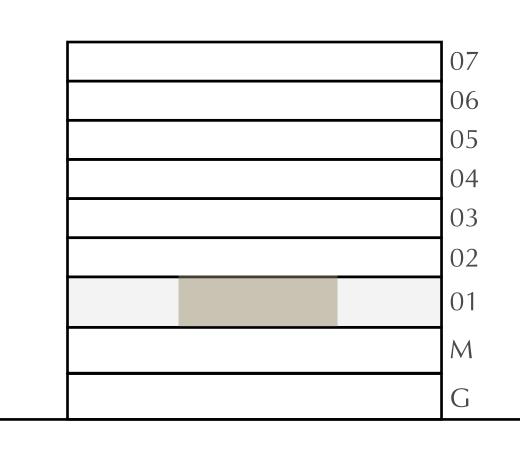

## 1 BEDROOM

LEVEL 1

UNIT 101

| APARTMENT AREA | 609.56 SQ.FT. | 56.63 SQ.M. |
|----------------|---------------|-------------|
| BALCONY AREA   | 63.51 SQ.FT.  | 5.90 .M.    |
| TOTAL AREA     | 673.07 SQ.FT. | 62.53 SQ.M. |

### 2 BEDROOM

LEVEL 1

| APARTMENT AREA | 929.25 SQ.FT.  | 86.33 SQ.M. |
|----------------|----------------|-------------|
| BALCONY AREA   | 126.80 SQ.FT.  | 11.78 SQ.M. |
| TOTAL AREA     | 1056.05 SQ.FT. | 98.11 SQ.M. |

## 2 BEDROOM

LEVEL 1

| APARTMENT AREA | 917.52 SQ.FT.  | 85.24 SQ.M. |
|----------------|----------------|-------------|
| BALCONY AREA   | 141.87 SQ.FT.  | 13.18 SQ.M. |
| TOTAL AREA     | 1059.39 SQ.FT. | 98.42 SQ.M. |

## 1 BEDROOM

LEVEL 1

| APARTMENT AREA | 628.40 SQ.FT. | 58.38 SQ.M. |
|----------------|---------------|-------------|
| BALCONY AREA   | 127.66 SQ.FT. | 11.86 SQ.M. |
| TOTAL AREA     | 756.06 SQ.FT. | 70.24 SQ.M. |

### 1 BEDROOM

LEVEL 1

UNIT 105

| APARTMENT AREA | 623.66 SQ.FT. | 57.94 SQ.M. |
|----------------|---------------|-------------|
| BALCONY AREA   | 92.03 SQ.FT.  | 8.55 SQ.M.  |
| TOTAL AREA     | 715.69 SQ.FT. | 66.49 SQ.M. |

### 1 BEDROOM

LEVEL 1

UNIT 106

| APARTMENT AREA | 631.63 SQ.FT. | 58.68 SQ.M. |
|----------------|---------------|-------------|
| BALCONY AREA   | 63.40 SQ.FT.  | 5.89 SQ.M.  |
| TOTAL AREA     | 695.03 SQ.FT. | 64.57 SQ.M. |

### 1 BEDROOM

LEVEL 1

UNIT 107

| APARTMENT AREA | 619.36 SQ.FT. | 57.54 SQ.M. |
|----------------|---------------|-------------|
| BALCONY AREA   | 119.16 SQ.FT. | 11.07 SQ.M. |
| TOTAL AREA     | 738.52 SQ.FT. | 68.61 SQ.M. |