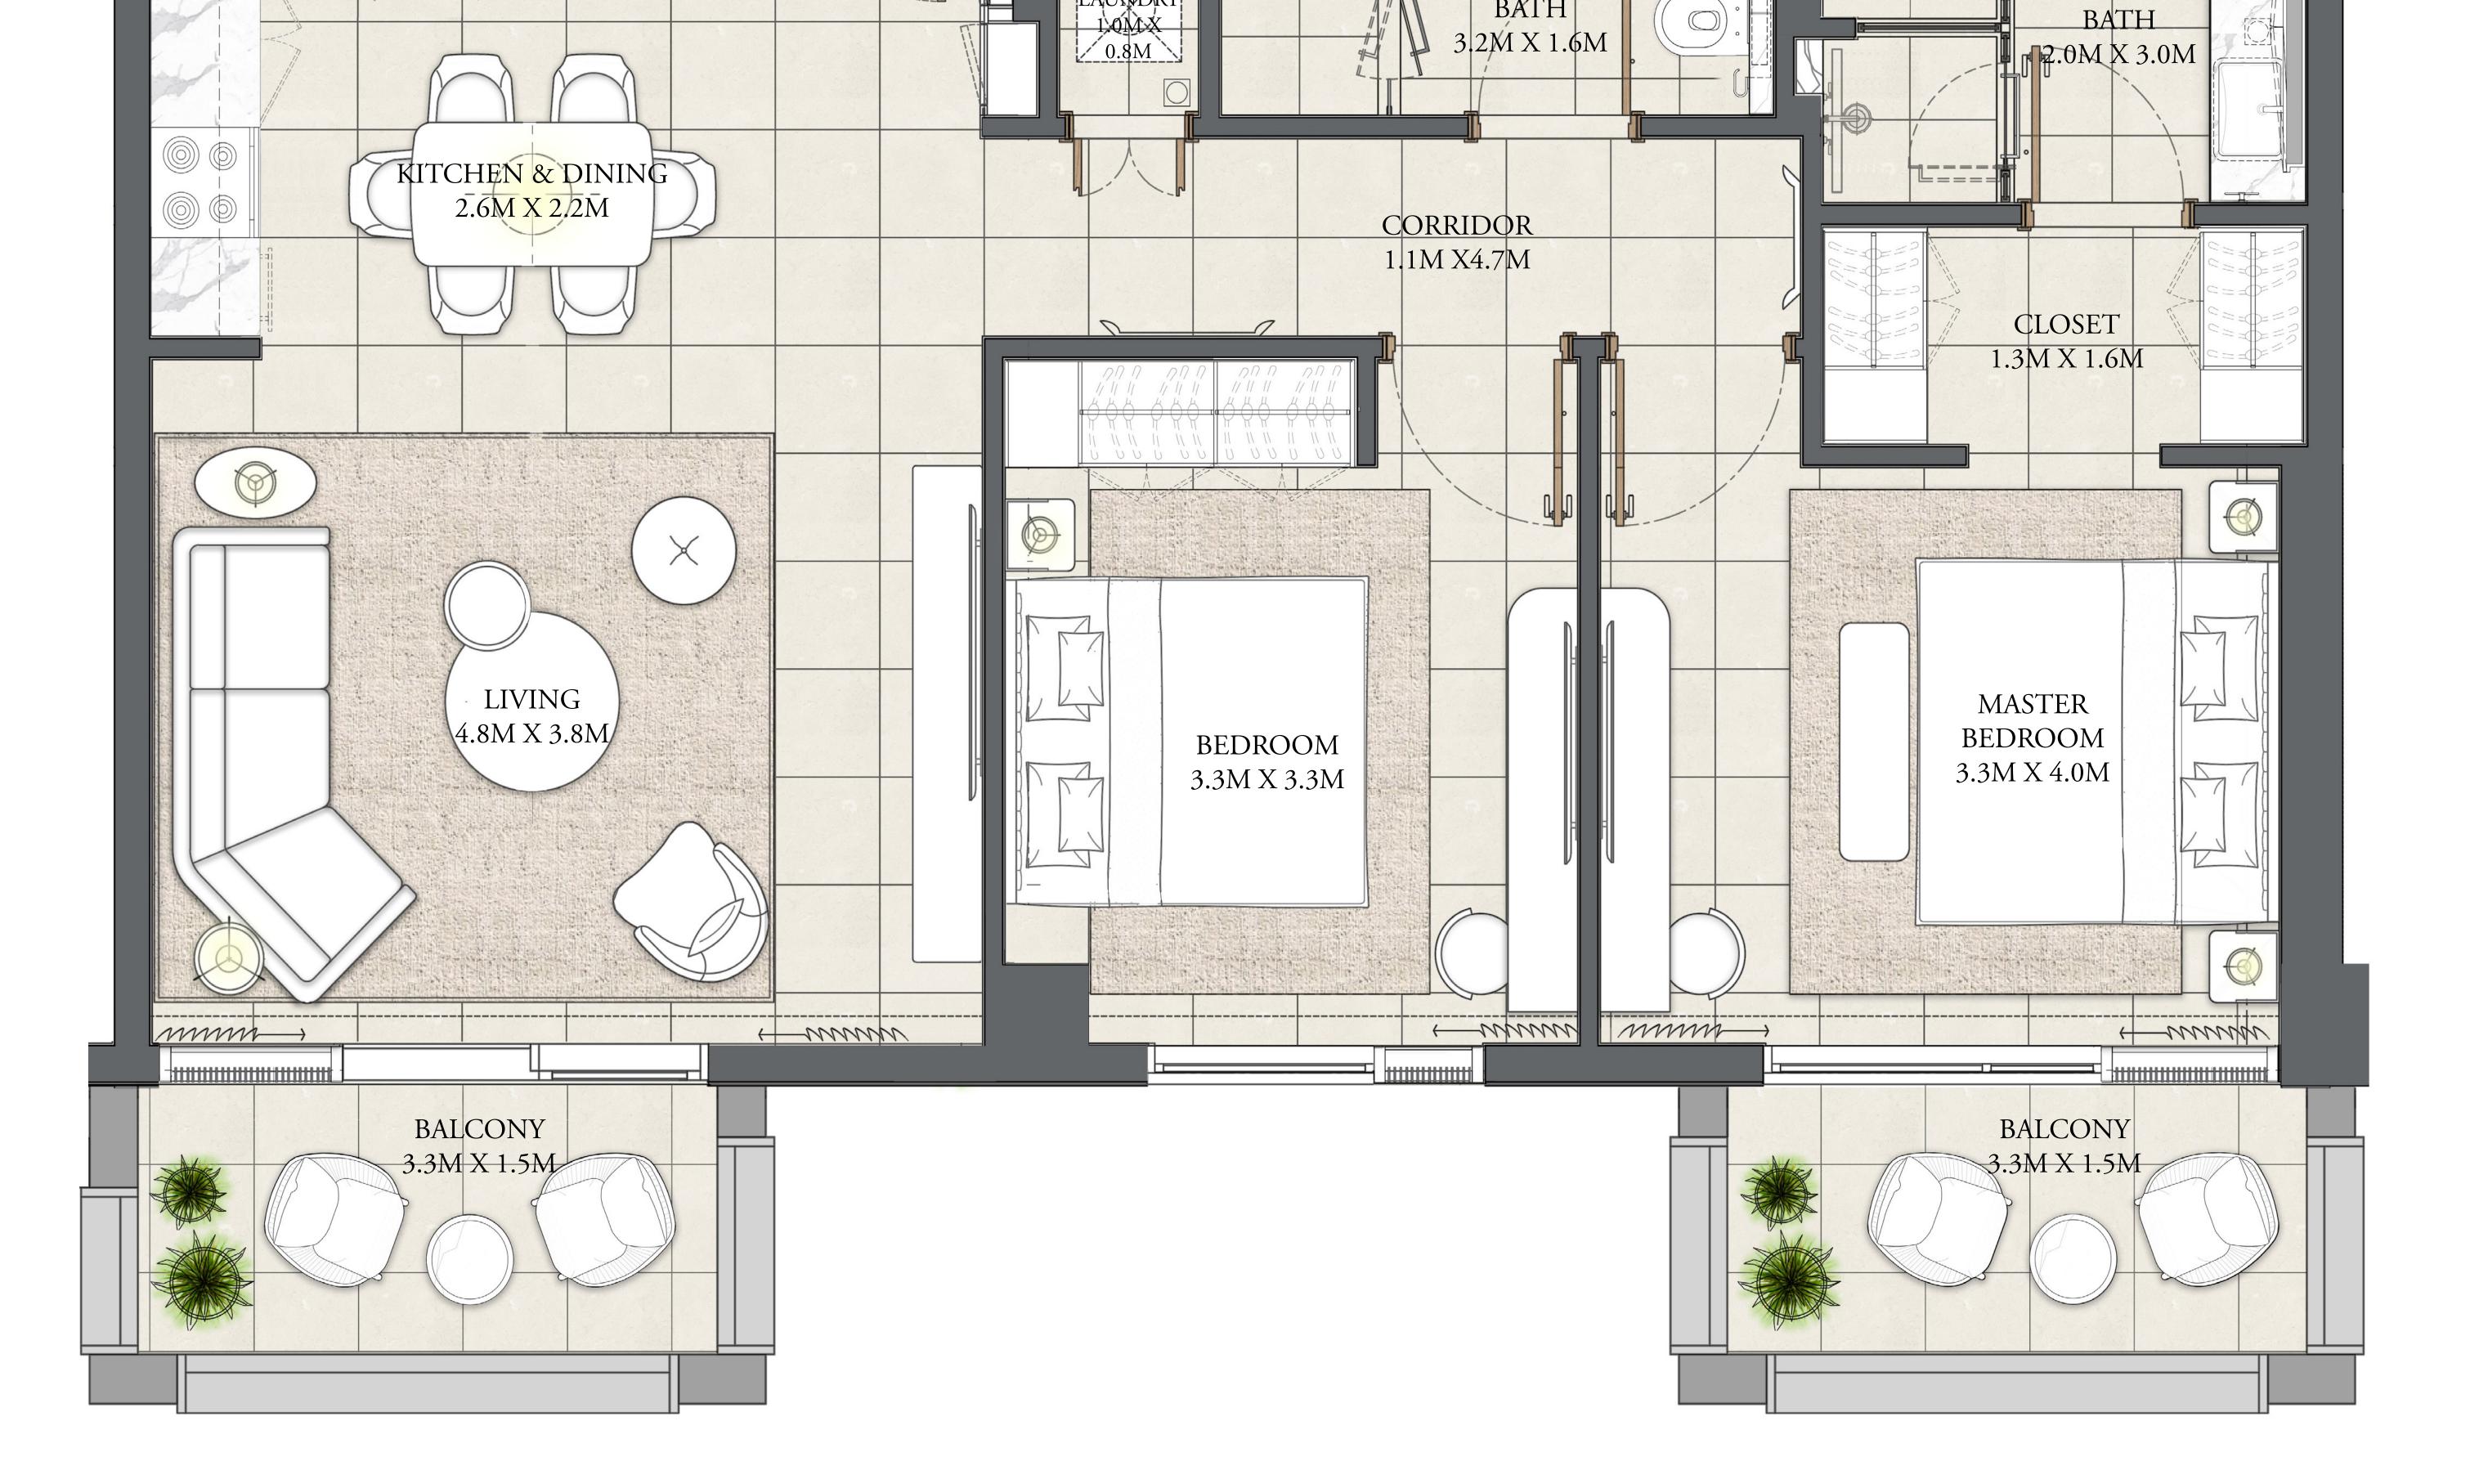

#### 2 BEDROOM

LEVEL MF

UNIT M01

| APARTMENT AREA | 929.25 SQ.FT.  | 86.33 SQ.M. |  |
|----------------|----------------|-------------|--|
| BALCONY AREA   | 126.69 SQ.FT.  | 11.77 SQ.M. |  |
| TOTAL AREA     | 1055.94 SQ.FT. | 98.10 SQ.M. |  |

#### 2 BEDROOM

LEVEL MF

UNIT M02

| _ | APARTMENT AREA | 917.73 SQ.FT.  | 85.26 SQ.M. |
|---|----------------|----------------|-------------|
|   | BALCONY AREA   | 141.55 SQ.FT.  | 13.15 SQ.M. |
|   | TOTAL AREA     | 1059.28 SQ.FT. | 98.41 SQ.M. |

#### 2 BEDROOM

LEVEL MF

UNIT M03

| APARTMENT AREA | 932.69 SQ.FT.  | 86.65 SQ.M. |
|----------------|----------------|-------------|
| BALCONY AREA   | 92.57 SQ.FT.   | 8.60 SQ.M.  |
| TOTAL AREA     | 1025.26 SQ.FT. | 95.25 SQ.M. |