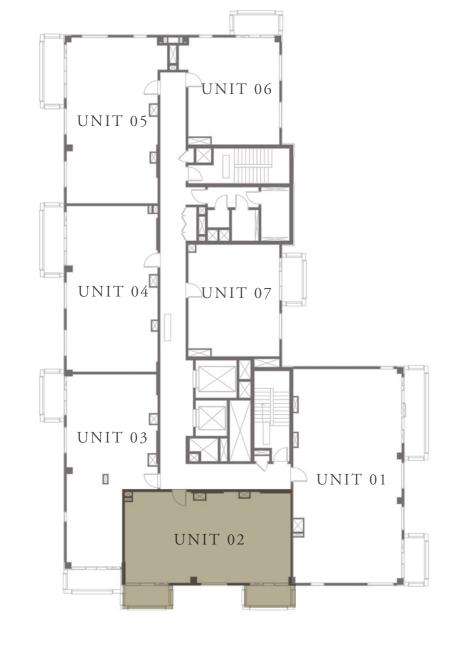

CREEK BEACH

BUILDING - 1

## 3 BEDROOM

LEVEL 2-7

| APARTMENT AREA | 1431.06 SQ.FT. | 132.95 SQ.M. |
|----------------|----------------|--------------|
| BALCONY AREA   | 181.69 SQ.FT.  | 16.88 SQ.M.  |
| TOTAL AREA     | 1612.75 SQ.FT. | 149.83 SQ.M. |

#### 2 BEDROOM

LEVEL 2-7

| APARTMENT AREA | 929.36 SQ.FT.  | 86.34 SQ.M. |
|----------------|----------------|-------------|
| BALCONY AREA   | 126.80 SQ.FT.  | 11.78 SQ.M. |
| TOTAL AREA     | 1056.16 SQ.FT. | 98.12 SQ.M. |

### 2 BEDROOM

LEVEL 2-7

| APARTMENT AREA | 915.79 SQ.FT.  | 85.08 SQ.M. |
|----------------|----------------|-------------|
| BALCONY AREA   | 141.65 SQ.FT.  | 13.16 SQ.M. |
| TOTAL AREA     | 1057.44 SQ.FT. | 98.24 SQ.M. |

#### 2 BEDROOM

LEVEL 2-7

| APARTMENT AREA | 931.83 SQ.FT.  | 86.57 SQ.M. |
|----------------|----------------|-------------|
| BALCONY AREA   | 93.00 SQ.FT.   | 8.64 SQ.M.  |
| TOTAL AREA     | 1024.83 SQ.FT. | 95.21 SQ.M. |

### 2 BEDROOM

LEVEL 2-7

| APARTMENT AREA | 955.19 SQ.FT.  | 88.74 SQ.M. |
|----------------|----------------|-------------|
| BALCONY AREA   | 93.00 SQ.FT.   | 8.64 SQ.M.  |
| TOTAL AREA     | 1048.19 SQ.FT. | 97.38 SQ.M. |

### 1 BEDROOM

LEVEL 2-7

| APARTMENT AREA | 626.14 SQ.FT. | 58.17 SQ.M. |
|----------------|---------------|-------------|
| BALCONY AREA   | 63.51 SQ.FT.  | 5.90 SQ.M.  |
| TOTAL AREA     | 689.65 SQ.FT. | 64.07 SQ.M. |

### 1 BEDROOM

LEVEL 2-7

UNIT 07

| APARTMENT AREA | 632.60 SQ.FT. | 58.77 SQ.M. |
|----------------|---------------|-------------|
| BALCONY AREA   | 63.40 SQ.FT.  | 5.89 SQ.M.  |
| TOTAL AREA     | 696.00 SQ.FT. | 64.66 SQ.M. |