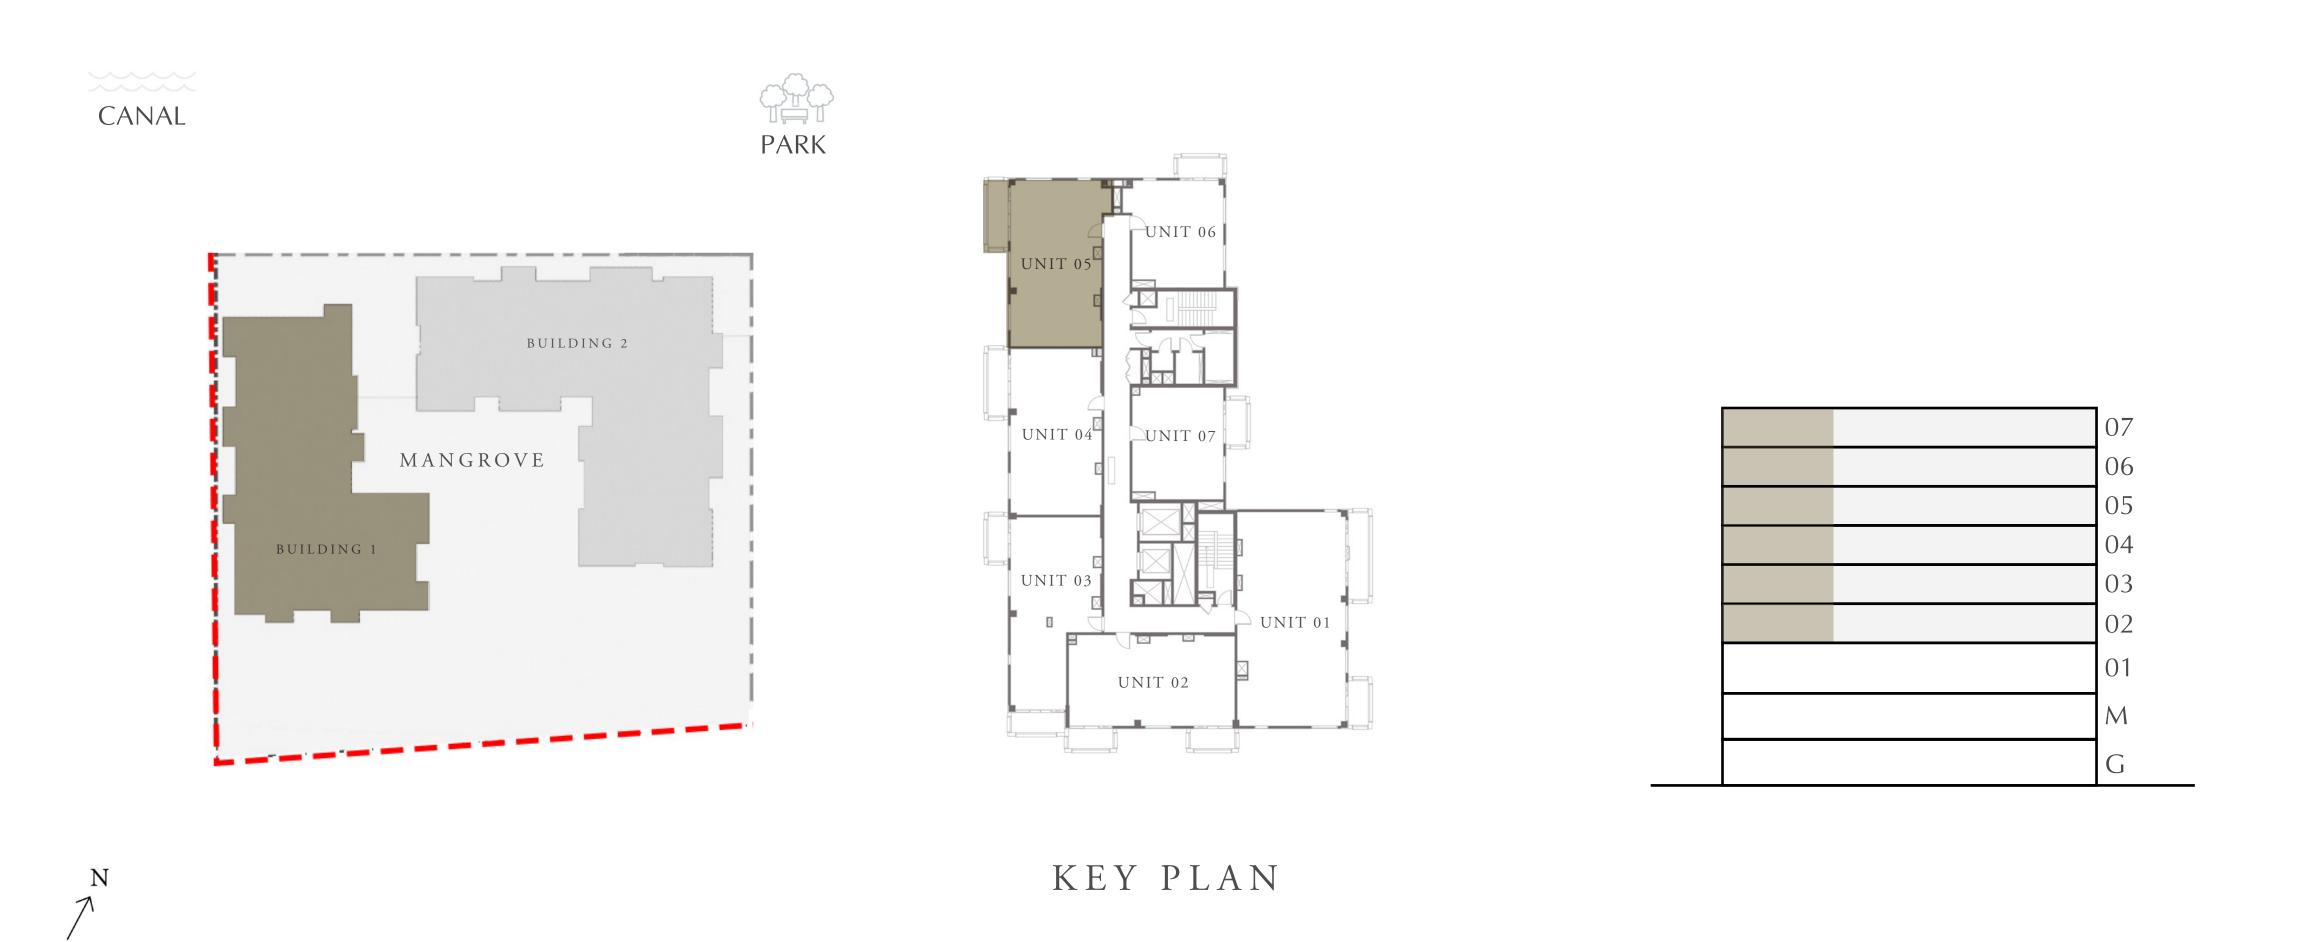

CREEK BEACH

BUILDING - 1

## 3 BEDROOM

LEVEL 2-7

| APARTMENT AREA | 1431.06 SQ.FT. | 132.95 SQ.M. |
|----------------|----------------|--------------|
| BALCONY AREA   | 181.69 SQ.FT.  | 16.88 SQ.M.  |
| TOTAL AREA     | 1612.75 SQ.FT. | 149.83 SQ.M. |