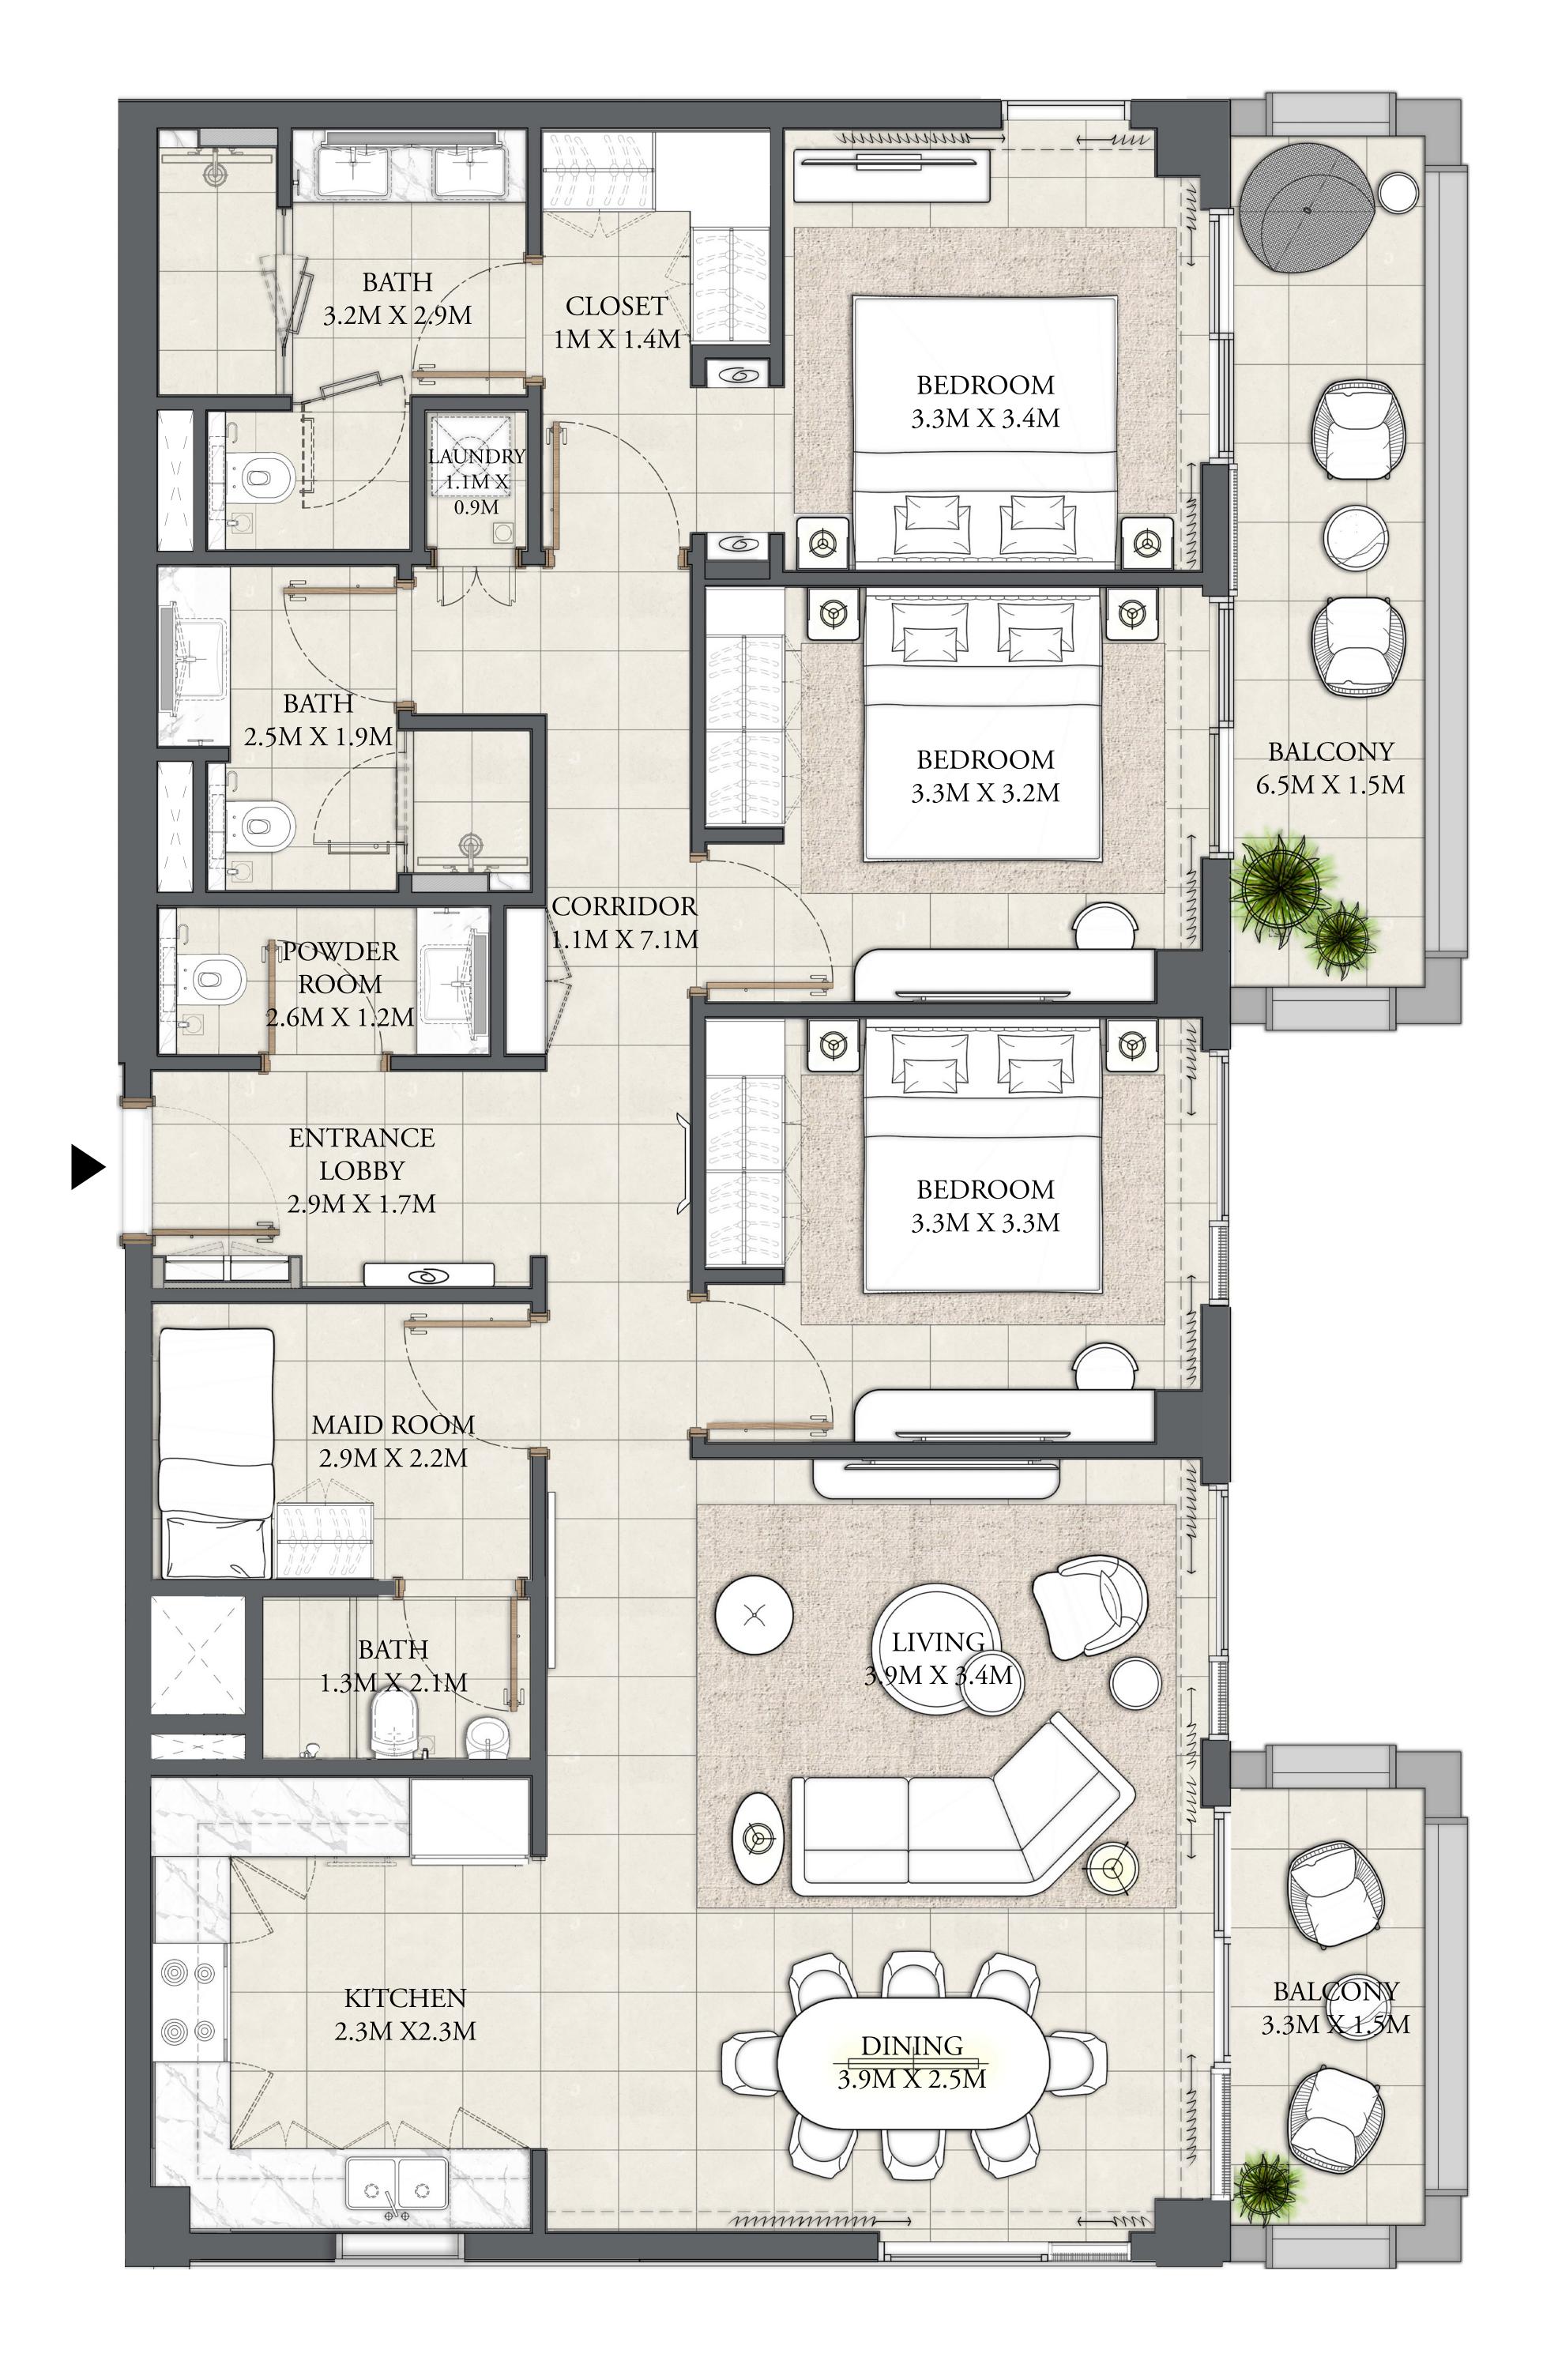

## 3 BEDROOM

LEVEL 2-7

| APARTMENT AREA | 1431.06 SQ.FT. | 132.95 SQ.M. |
|----------------|----------------|--------------|
| BALCONY AREA   | 181.69 SQ.FT.  | 16.88 SQ.M.  |
| TOTAL AREA     | 1612.75 SQ.FT. | 149.83 SQ.M. |