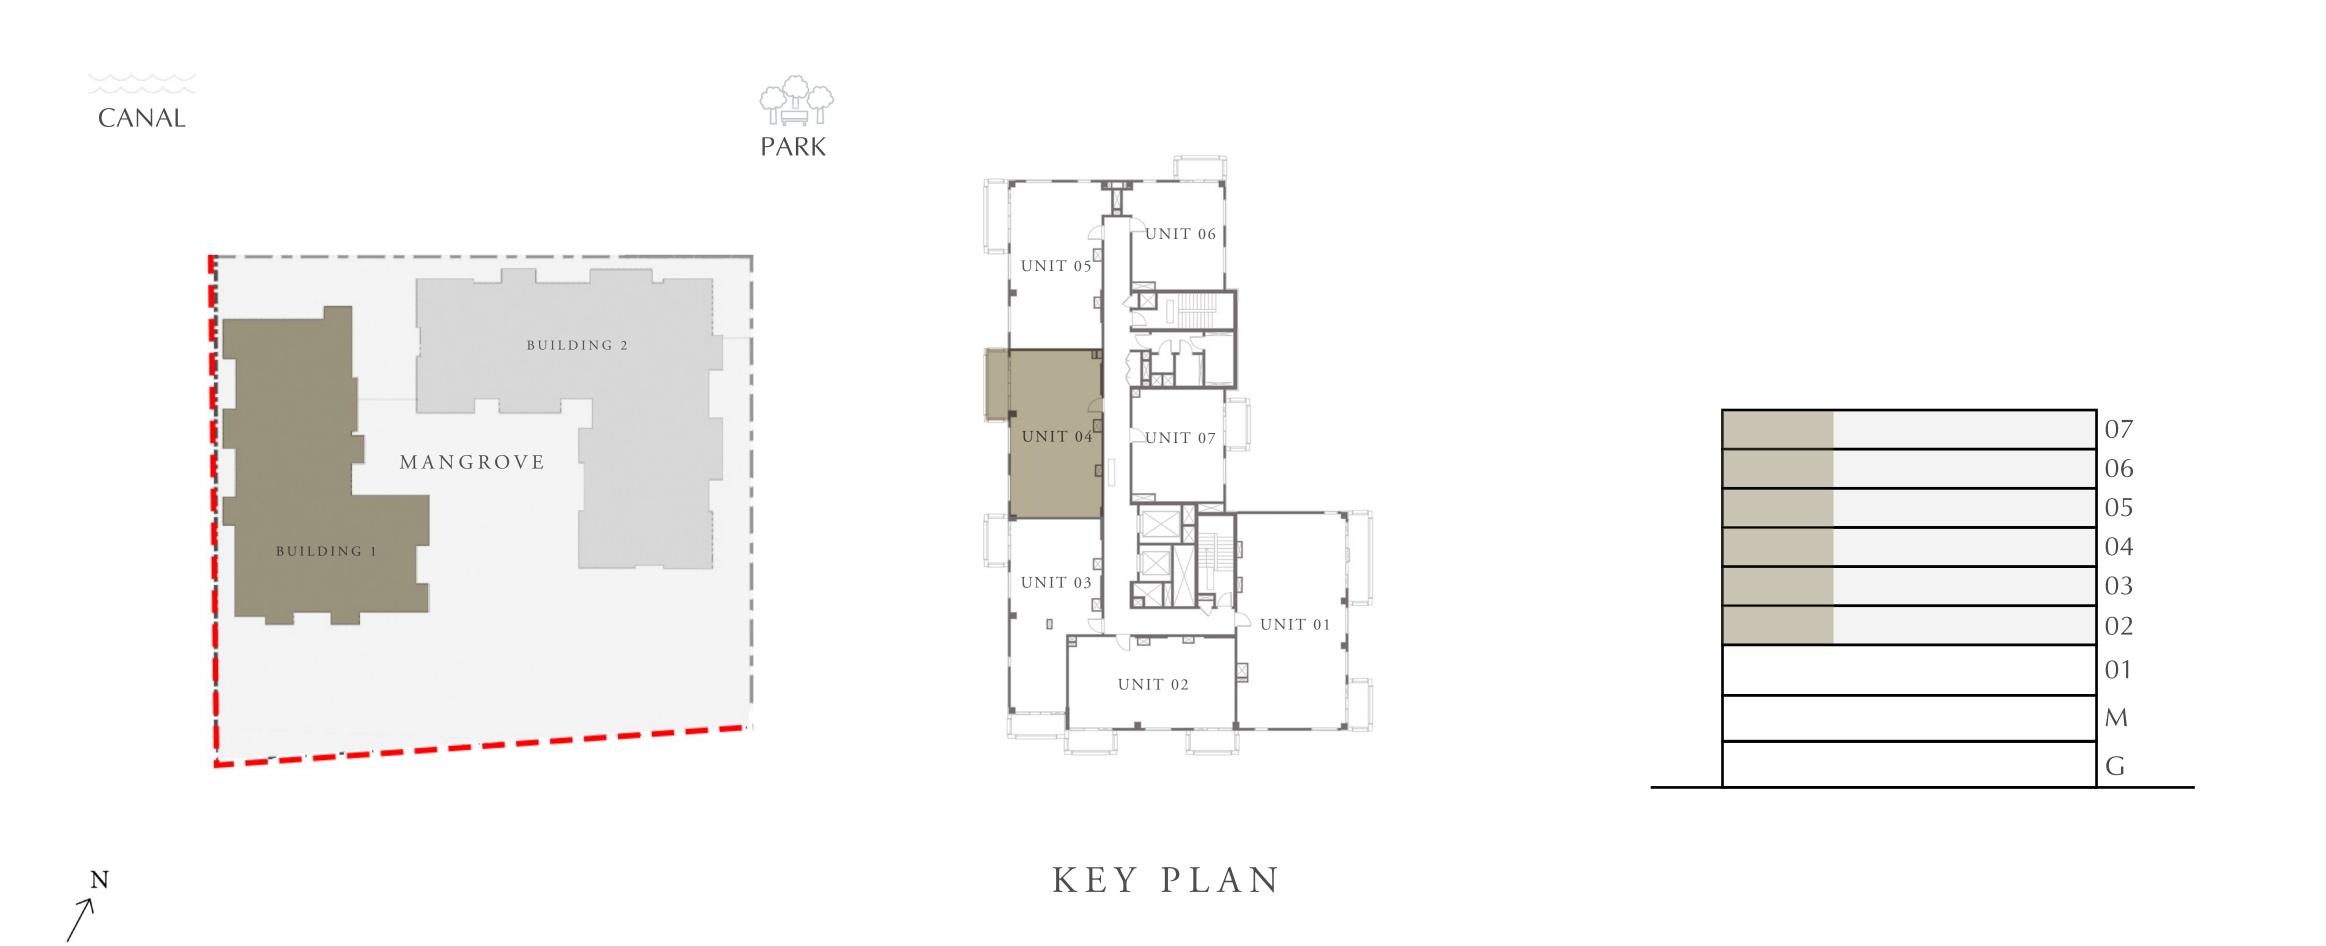

### 2 BEDROOM

LEVEL 2-7

| APARTMENT AREA | 915.79 SQ.FT.  | 85.08 SQ.M. |
|----------------|----------------|-------------|
| BALCONY AREA   | 141.65 SQ.FT.  | 13.16 SQ.M. |
| TOTAL AREA     | 1057.44 SQ.FT. | 98.24 SQ.M. |