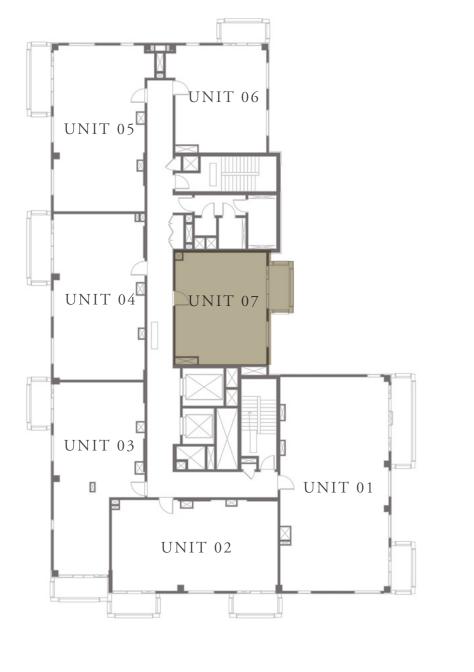

CREEK BEACH

BUILDING - 1

### 1 BEDROOM

LEVEL 2-7

UNIT 07

| APARTMENT AREA | 632.60 SQ.FT. | 58.77 SQ.M. |
|----------------|---------------|-------------|
| BALCONY AREA   | 63.40 SQ.FT.  | 5.89 SQ.M.  |
| TOTAL AREA     | 696.00 SQ.FT. | 64.66 SQ.M. |