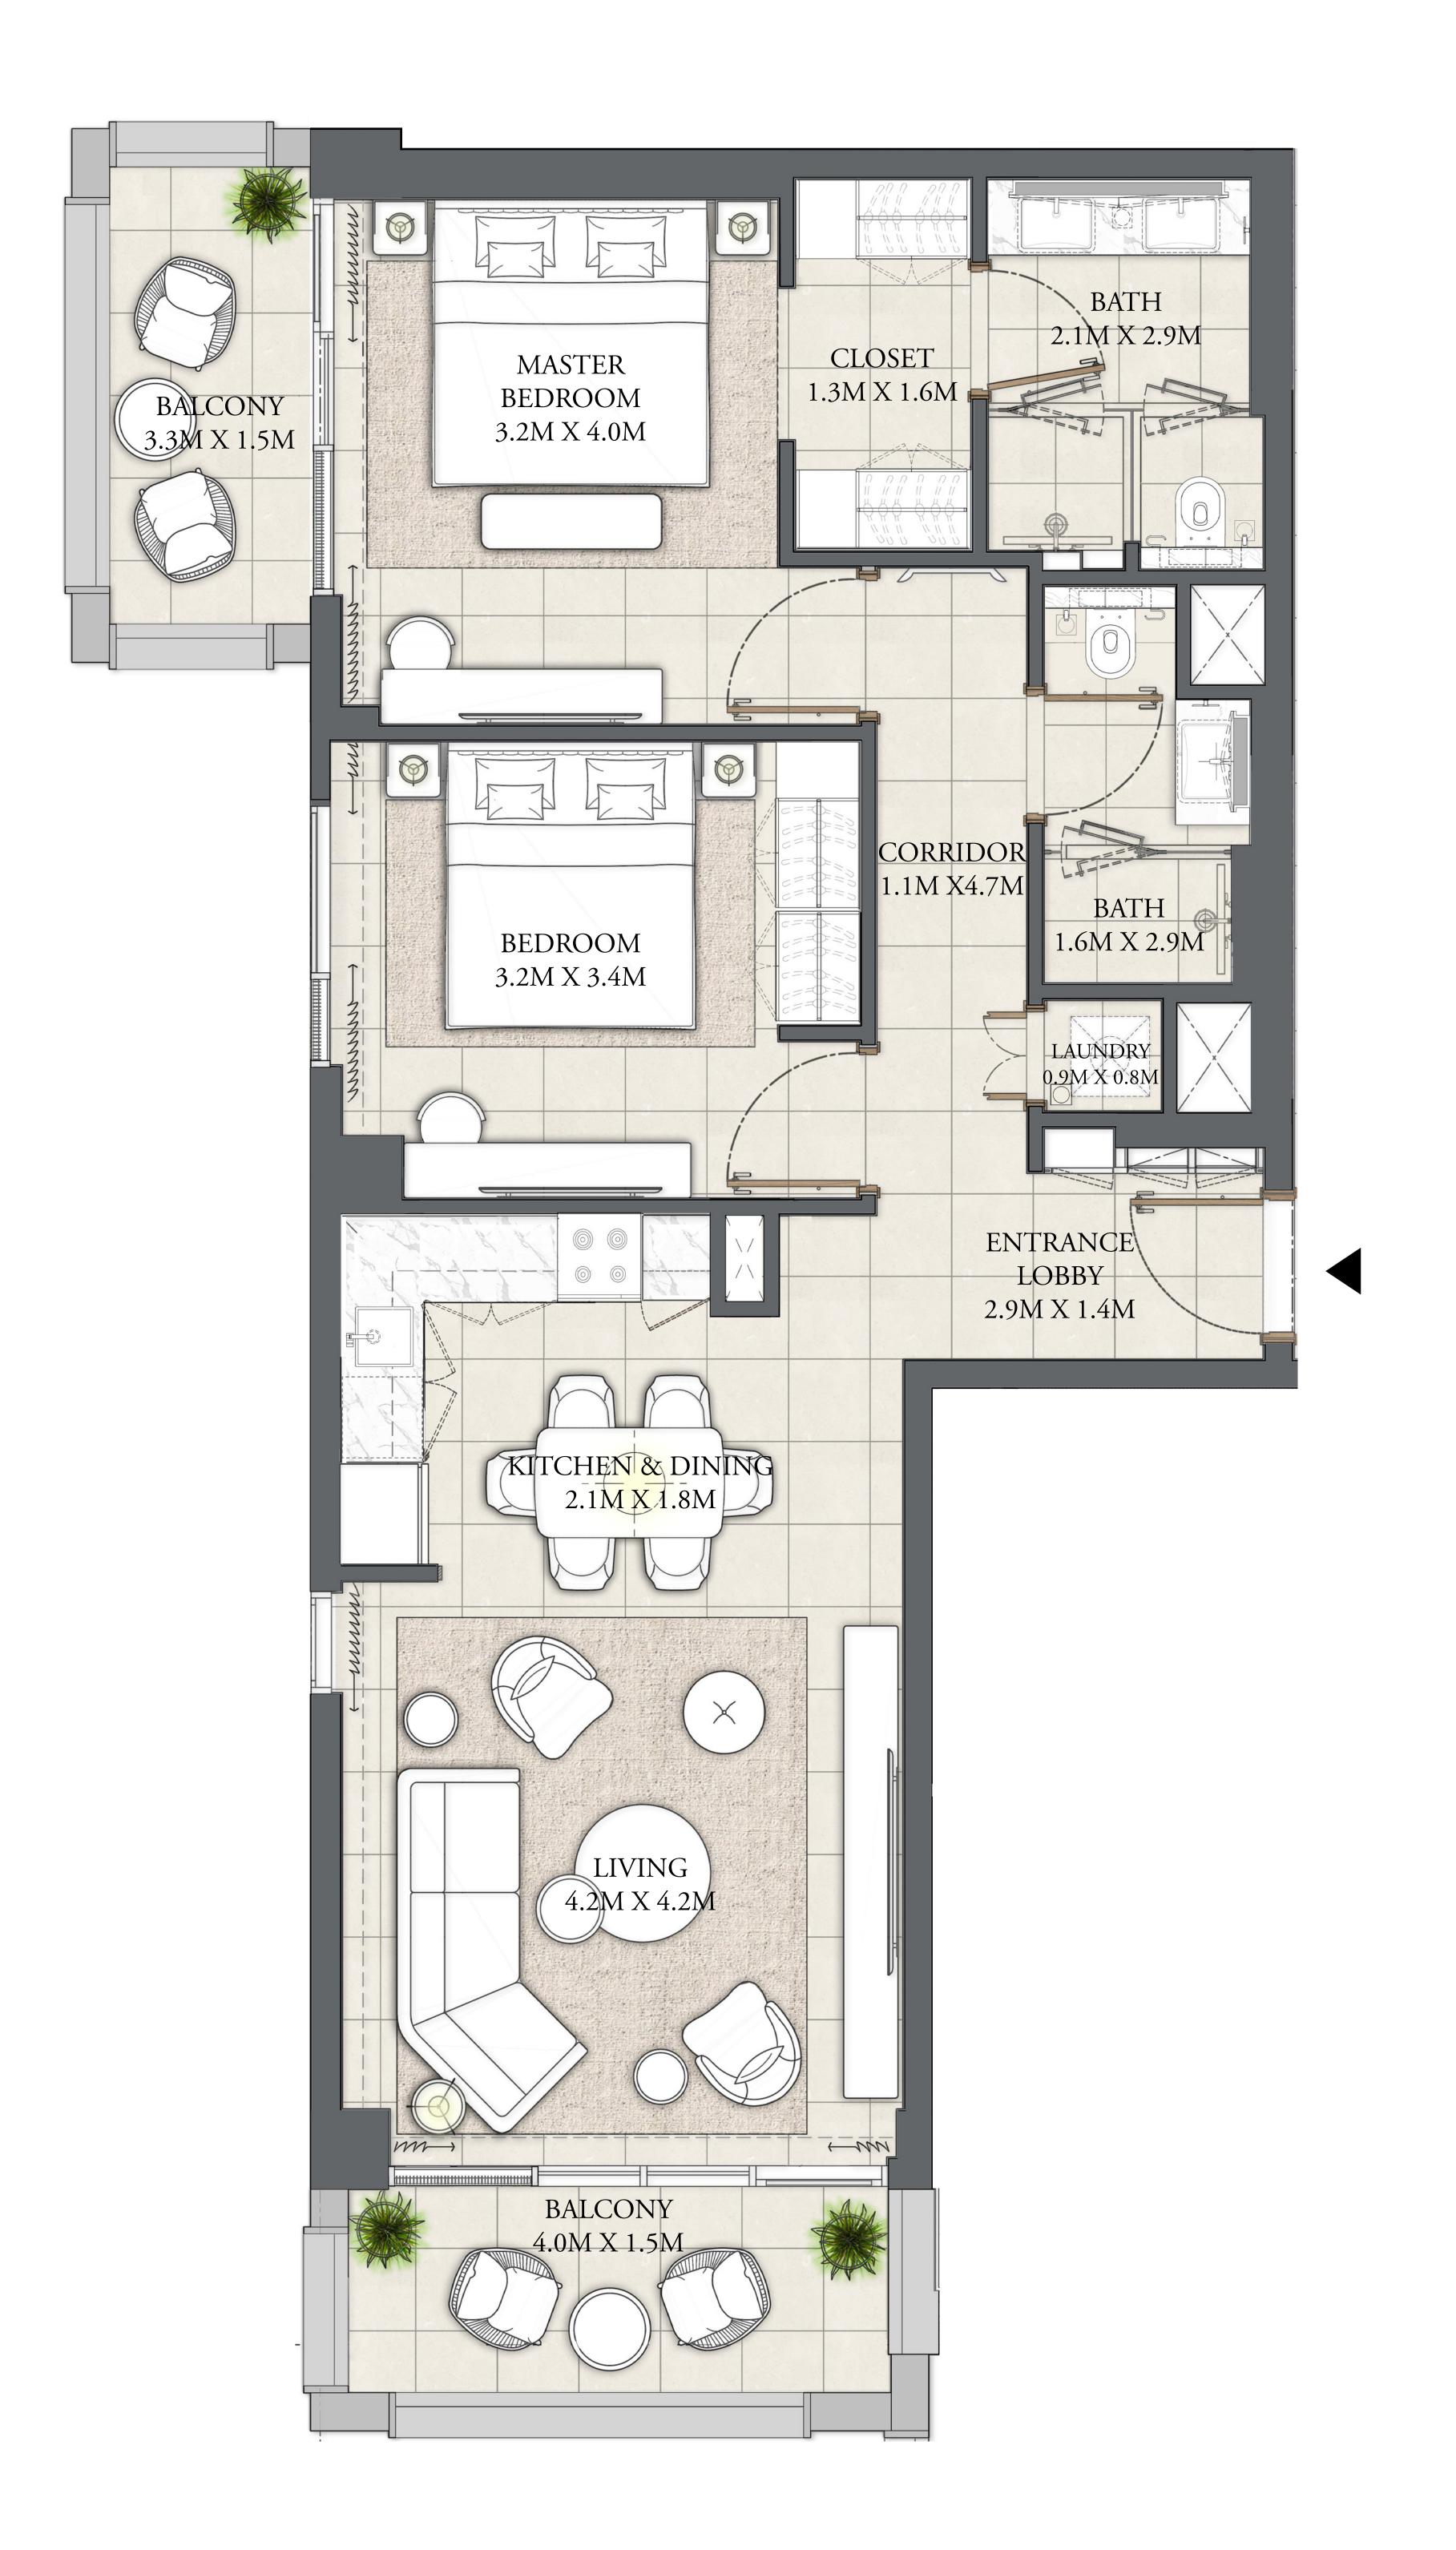

#### 2 BEDROOM

LEVEL MF

UNIT M02

| _ | APARTMENT AREA | 917.73 SQ.FT.  | 85.26 SQ.M. |
|---|----------------|----------------|-------------|
|   | BALCONY AREA   | 141.55 SQ.FT.  | 13.15 SQ.M. |
|   | TOTAL AREA     | 1059.28 SQ.FT. | 98.41 SQ.M. |

CREEK BEACH

BUILDING - 1

#### 2 BEDROOM

LEVEL MF

UNIT M03

| APARTMENT AREA | 932.69 SQ.FT.  | 86.65 SQ.M. |
|----------------|----------------|-------------|
| BALCONY AREA   | 92.57 SQ.FT.   | 8.60 SQ.M.  |
| TOTAL AREA     | 1025.26 SQ.FT. | 95.25 SQ.M. |