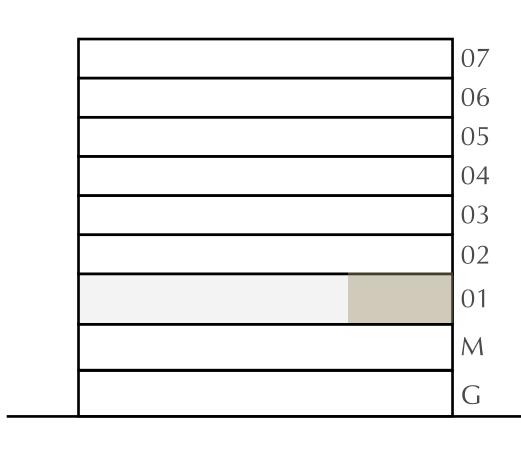

## 1 BEDROOM

LEVEL 1

UNIT 101

| APARTMENT AREA | 609.56 SQ.FT. | 56.63 SQ.M. |
|----------------|---------------|-------------|
| BALCONY AREA   | 63.51 SQ.FT.  | 5.90 .M.    |
| TOTAL AREA     | 673.07 SQ.FT. | 62.53 SQ.M. |

CREEK BEACH

BUILDING - 1