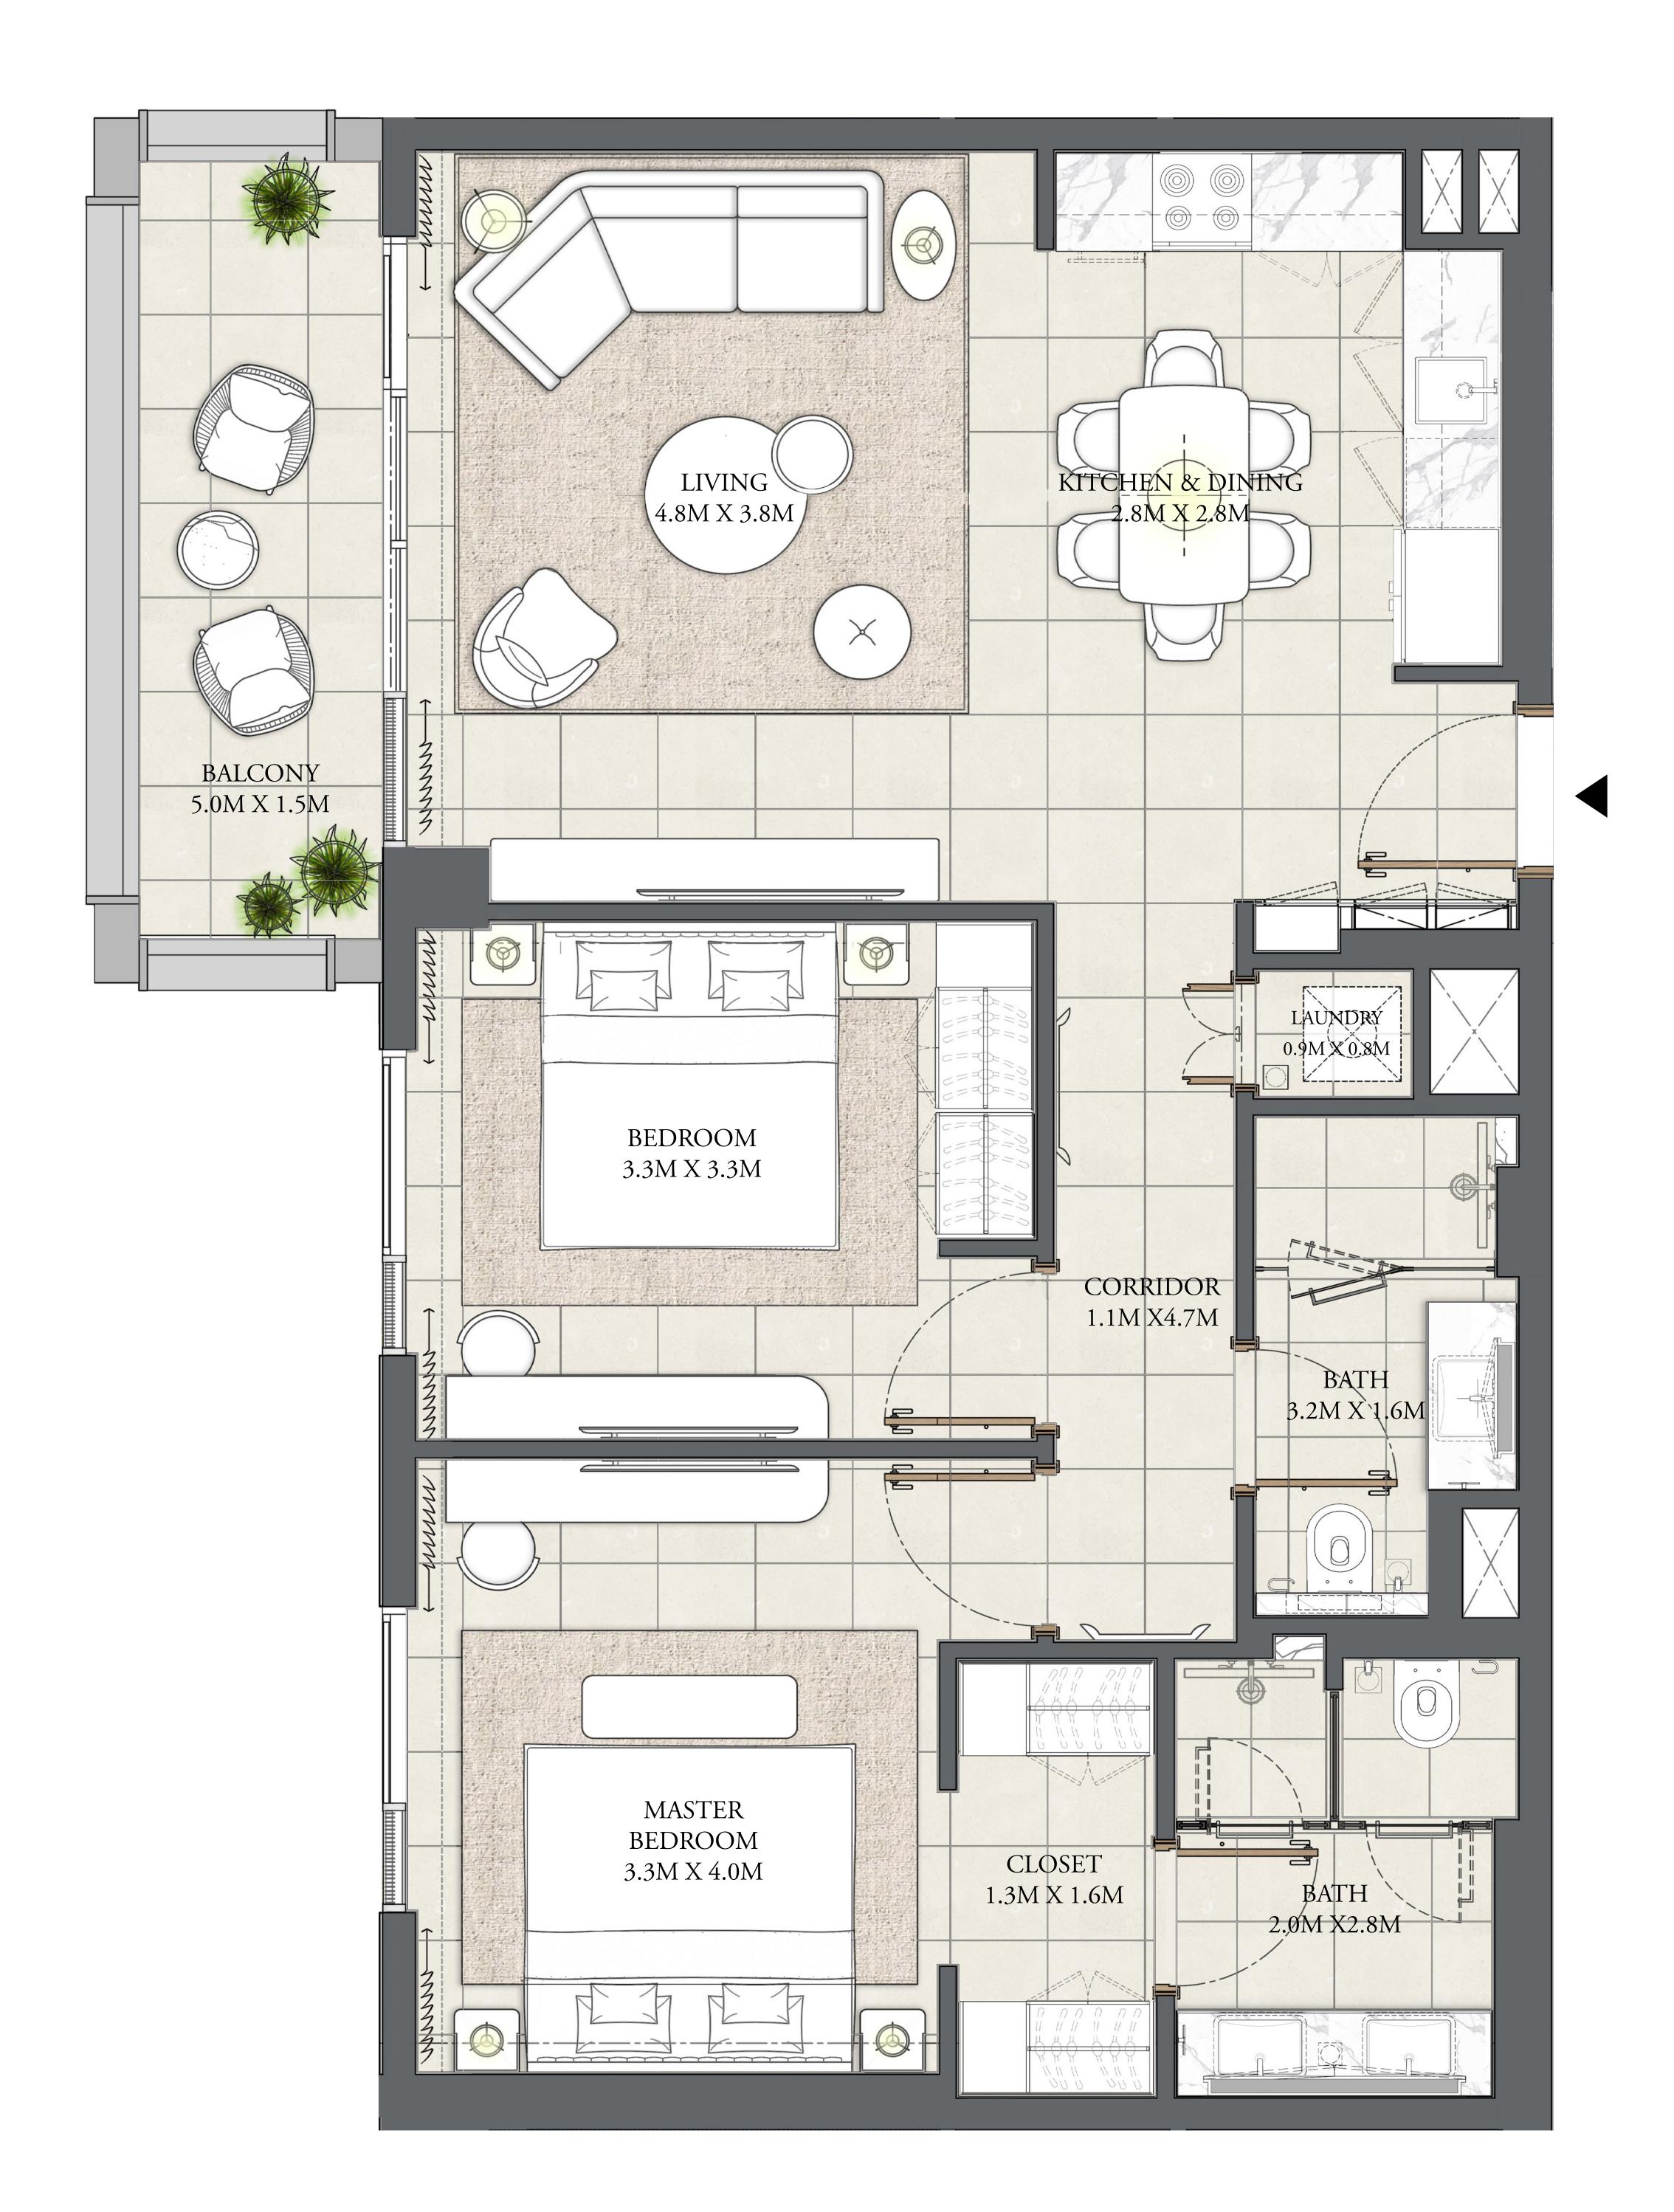

### 2 BEDROOM

LEVEL 1

| APARTMENT AREA | 929.25 SQ.FT.  | 86.33 SQ.M. |
|----------------|----------------|-------------|
| BALCONY AREA   | 126.80 SQ.FT.  | 11.78 SQ.M. |
| TOTAL AREA     | 1056.05 SQ.FT. | 98.11 SQ.M. |

CREEK BEACH

BUILDING - 1

## 2 BEDROOM

LEVEL 1

| APARTMENT AREA | 917.52 SQ.FT.  | 85.24 SQ.M. |
|----------------|----------------|-------------|
| BALCONY AREA   | 141.87 SQ.FT.  | 13.18 SQ.M. |
| TOTAL AREA     | 1059.39 SQ.FT. | 98.42 SQ.M. |