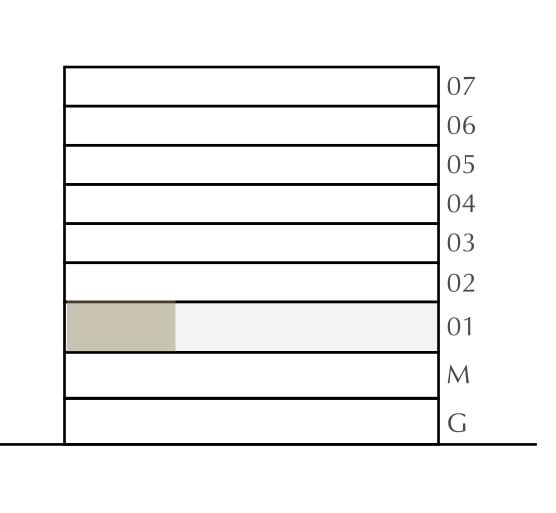

## 1 BEDROOM

LEVEL 1

UNIT 101

| APARTMENT AREA | 609.56 SQ.FT. | 56.63 SQ.M. |
|----------------|---------------|-------------|
| BALCONY AREA   | 63.51 SQ.FT.  | 5.90 .M.    |
| TOTAL AREA     | 673.07 SQ.FT. | 62.53 SQ.M. |

### 2 BEDROOM

LEVEL 1

| APARTMENT AREA | 929.25 SQ.FT.  | 86.33 SQ.M. |
|----------------|----------------|-------------|
| BALCONY AREA   | 126.80 SQ.FT.  | 11.78 SQ.M. |
| TOTAL AREA     | 1056.05 SQ.FT. | 98.11 SQ.M. |

## 2 BEDROOM

LEVEL 1

| APARTMENT AREA | 917.52 SQ.FT.  | 85.24 SQ.M. |
|----------------|----------------|-------------|
| BALCONY AREA   | 141.87 SQ.FT.  | 13.18 SQ.M. |
| TOTAL AREA     | 1059.39 SQ.FT. | 98.42 SQ.M. |

## 1 BEDROOM

LEVEL 1

| APARTMENT AREA | 628.40 SQ.FT. | 58.38 SQ.M. |
|----------------|---------------|-------------|
| BALCONY AREA   | 127.66 SQ.FT. | 11.86 SQ.M. |
| TOTAL AREA     | 756.06 SQ.FT. | 70.24 SQ.M. |

### 1 BEDROOM

LEVEL 1

UNIT 105

| APARTMENT AREA | 623.66 SQ.FT. | 57.94 SQ.M. |
|----------------|---------------|-------------|
| BALCONY AREA   | 92.03 SQ.FT.  | 8.55 SQ.M.  |
| TOTAL AREA     | 715.69 SQ.FT. | 66.49 SQ.M. |

### 1 BEDROOM

LEVEL 1

UNIT 106

| APARTMENT AREA | 631.63 SQ.FT. | 58.68 SQ.M. |
|----------------|---------------|-------------|
| BALCONY AREA   | 63.40 SQ.FT.  | 5.89 SQ.M.  |
| TOTAL AREA     | 695.03 SQ.FT. | 64.57 SQ.M. |

### 1 BEDROOM

LEVEL 1

UNIT 107

| APARTMENT AREA | 619.36 SQ.FT. | 57.54 SQ.M. |
|----------------|---------------|-------------|
| BALCONY AREA   | 119.16 SQ.FT. | 11.07 SQ.M. |
| TOTAL AREA     | 738.52 SQ.FT. | 68.61 SQ.M. |