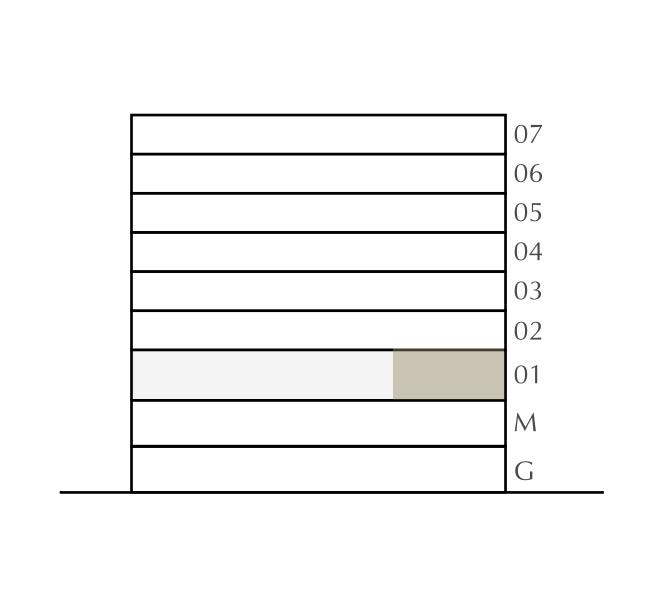

CREEK BEACH

BUILDING - 1

### 1 BEDROOM

LEVEL 1

UNIT 107

| APARTMENT AREA | 619.36 SQ.FT. | 57.54 SQ.M. |
|----------------|---------------|-------------|
| BALCONY AREA   | 119.16 SQ.FT. | 11.07 SQ.M. |
| TOTAL AREA     | 738.52 SQ.FT. | 68.61 SQ.M. |