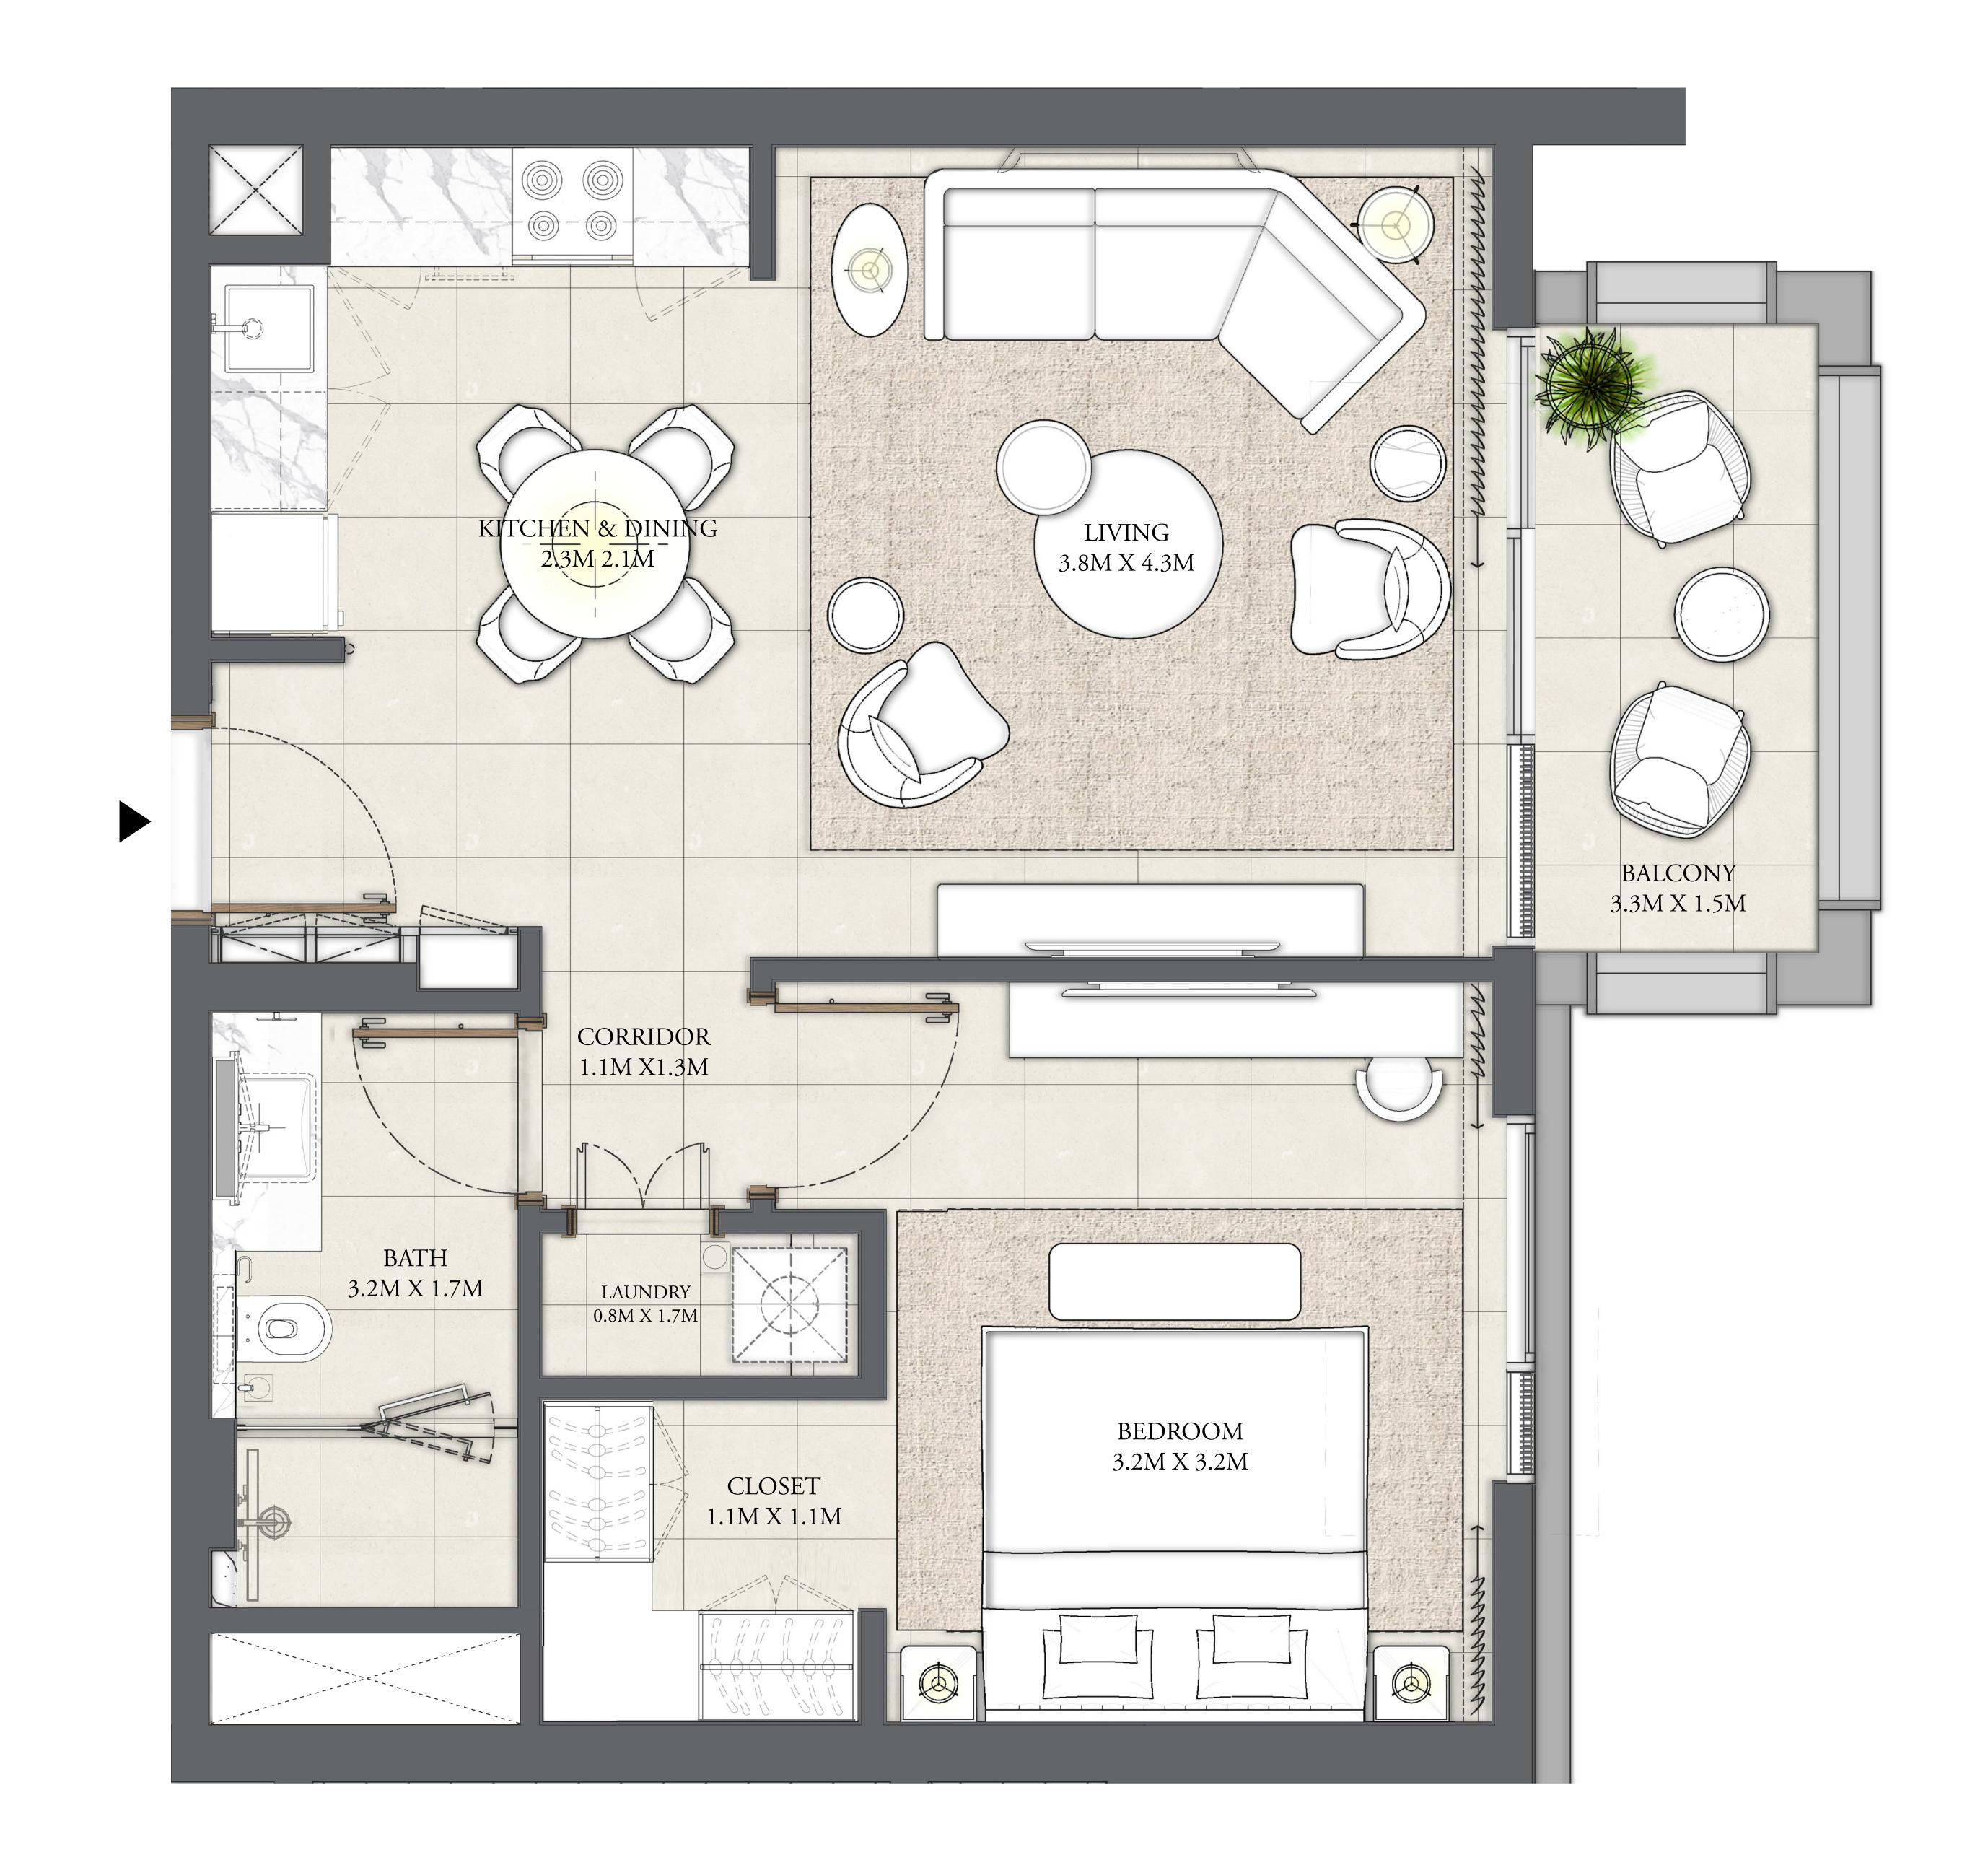

CREEK BEACH

BUILDING - 1

### 1 BEDROOM

LEVEL 1

UNIT 106

| APARTMENT AREA | 631.63 SQ.FT. | 58.68 SQ.M. |
|----------------|---------------|-------------|
| BALCONY AREA   | 63.40 SQ.FT.  | 5.89 SQ.M.  |
| TOTAL AREA     | 695.03 SQ.FT. | 64.57 SQ.M. |