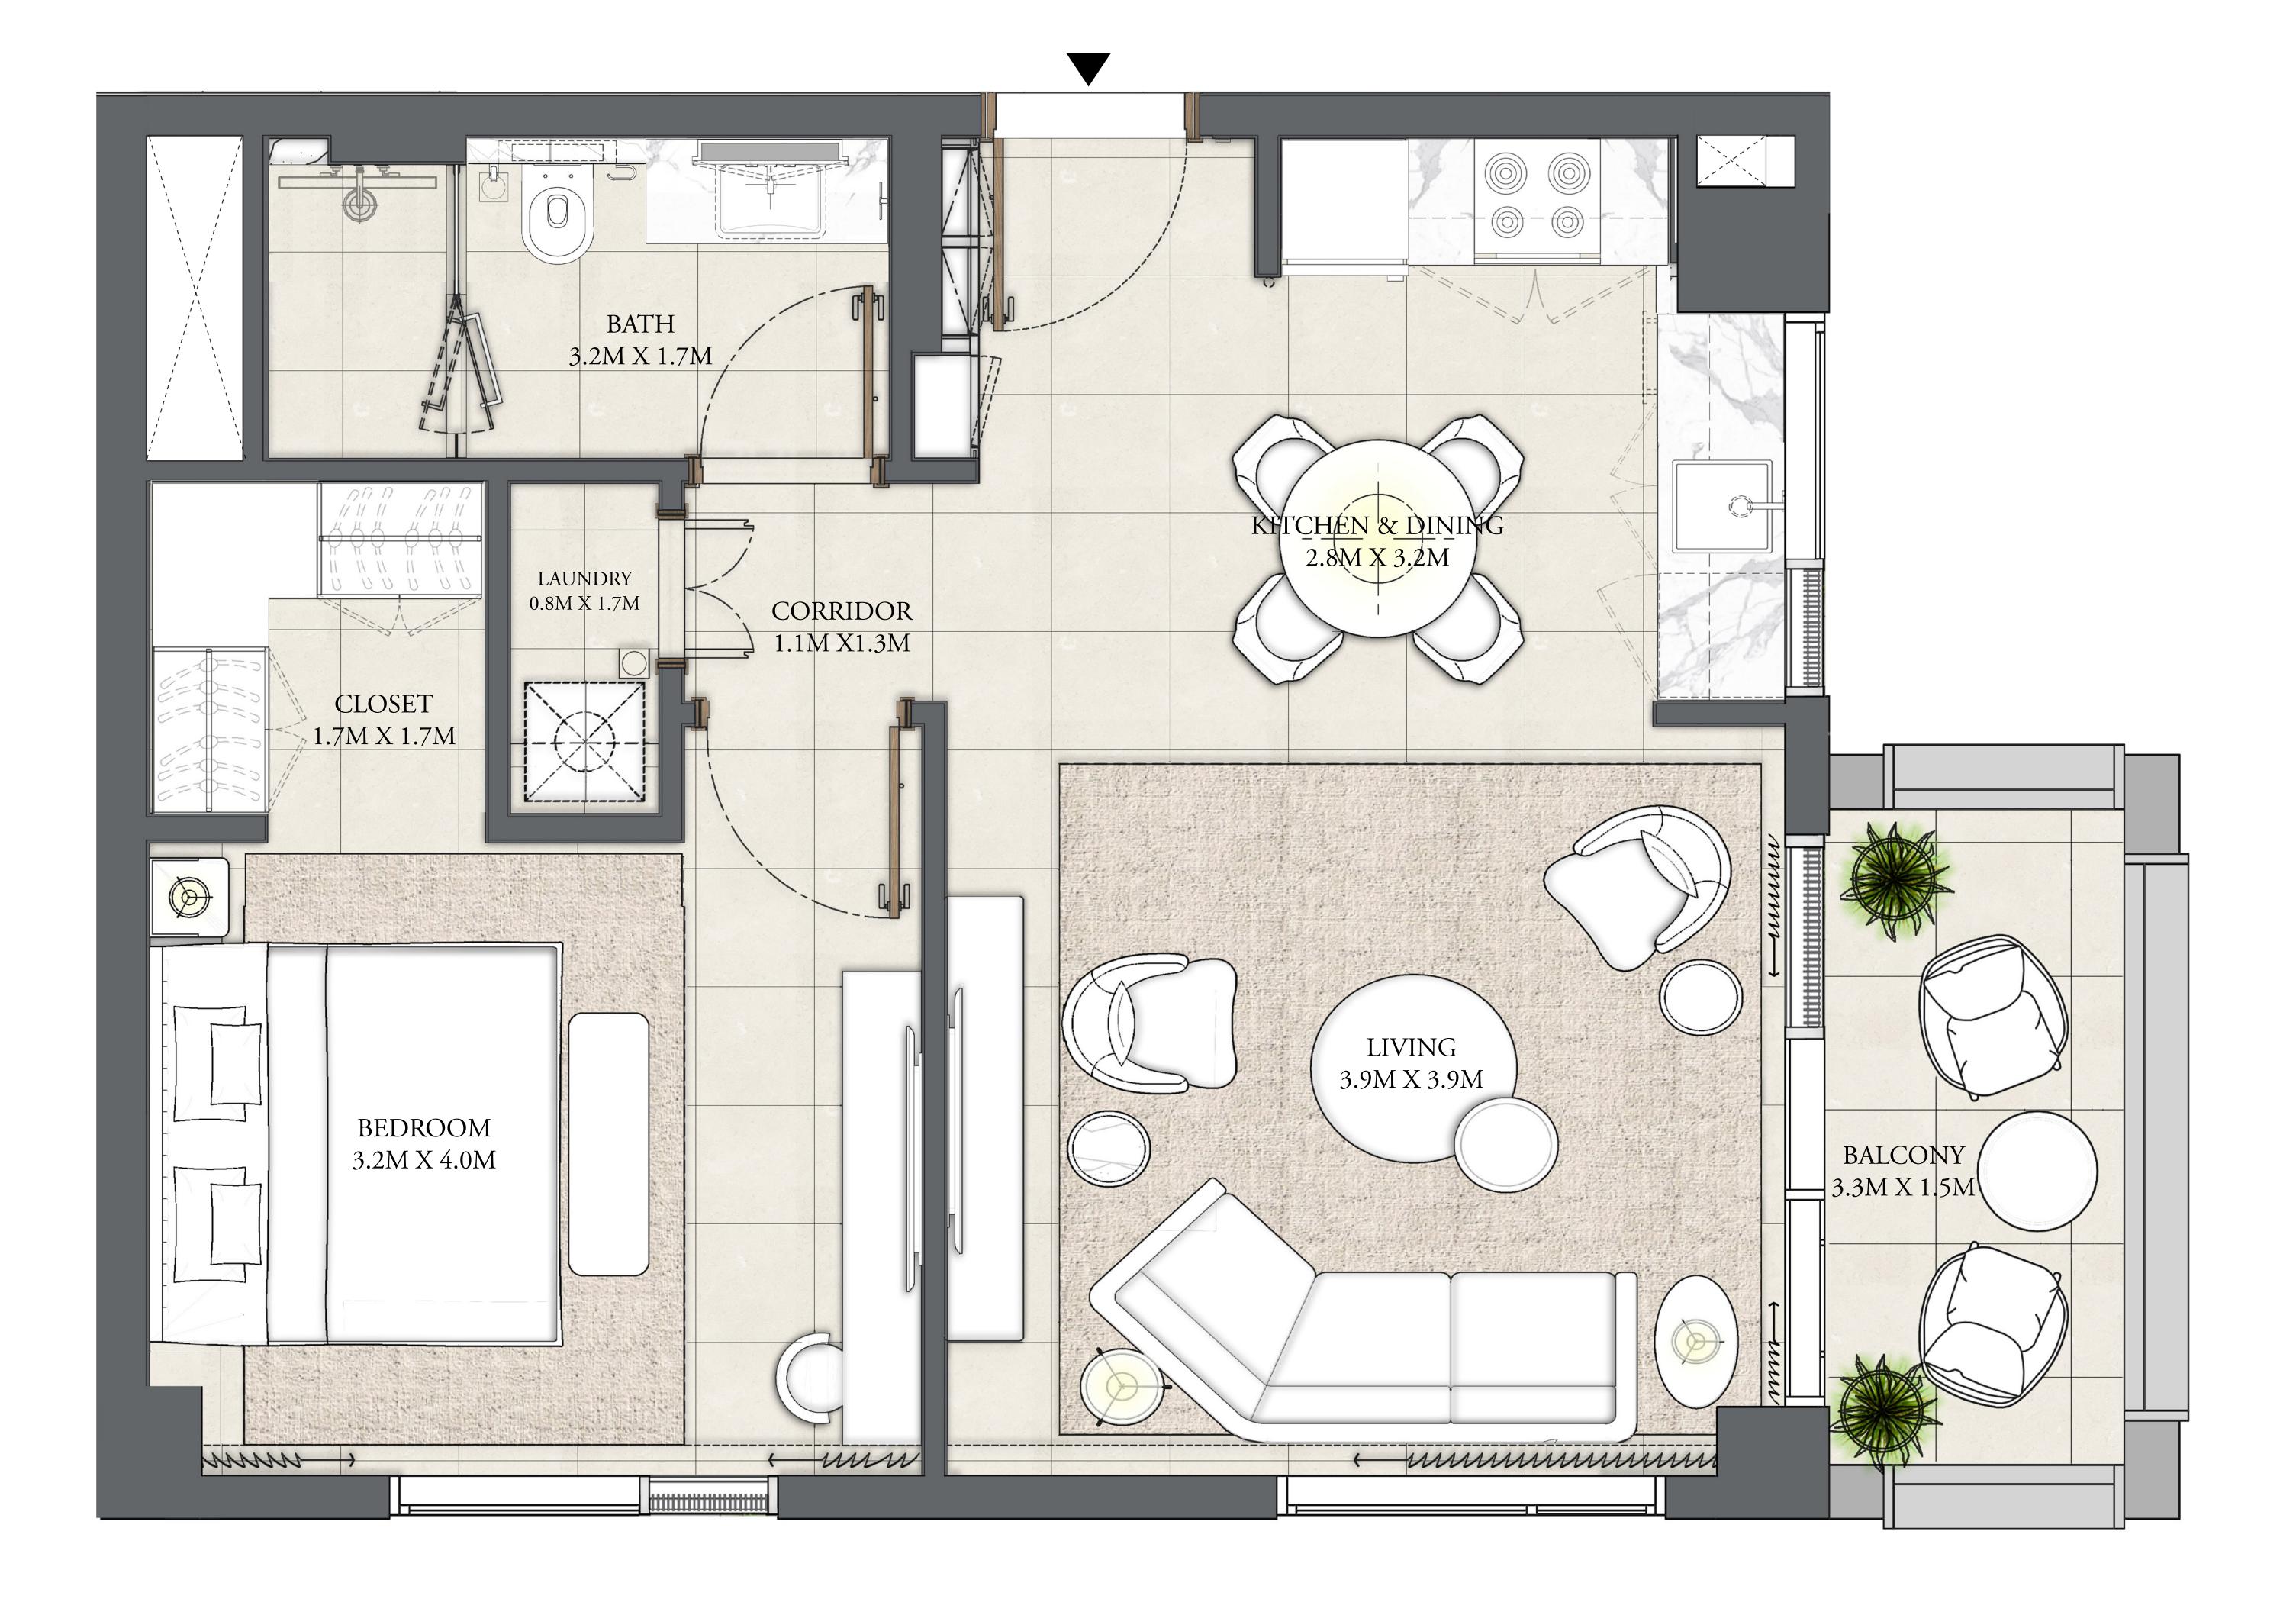

## 1 BEDROOM

LEVEL 1

UNIT 101

| APARTMENT AREA | 609.56 SQ.FT. | 56.63 SQ.M. |
|----------------|---------------|-------------|
| BALCONY AREA   | 63.51 SQ.FT.  | 5.90 .M.    |
| TOTAL AREA     | 673.07 SQ.FT. | 62.53 SQ.M. |