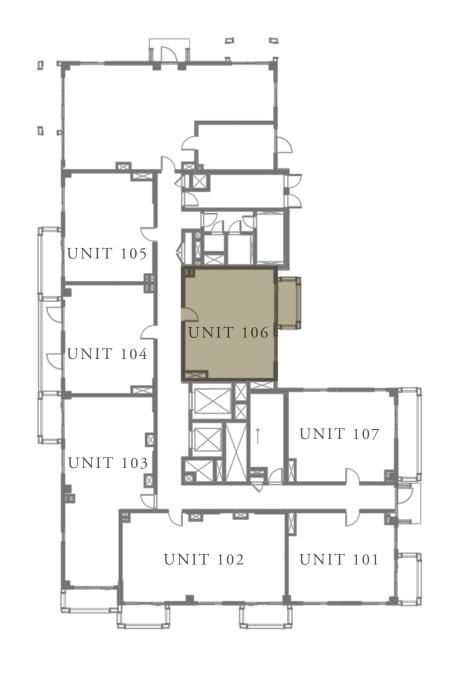

CREEK BEACH

BUILDING - 1

### 1 BEDROOM

LEVEL 1

UNIT 106

| APARTMENT AREA | 631.63 SQ.FT. | 58.68 SQ.M. |
|----------------|---------------|-------------|
| BALCONY AREA   | 63.40 SQ.FT.  | 5.89 SQ.M.  |
| TOTAL AREA     | 695.03 SQ.FT. | 64.57 SQ.M. |