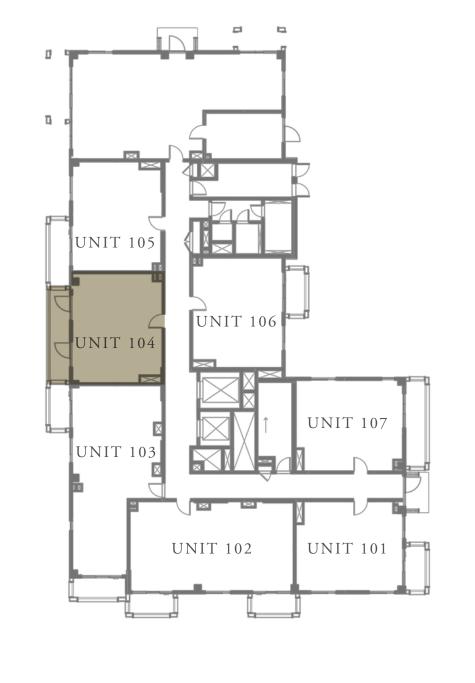

CREEK BEACH

BUILDING - 1

## 3 BEDROOM

LEVEL 2-7

| APARTMENT AREA | 1431.06 SQ.FT. | 132.95 SQ.M. |
|----------------|----------------|--------------|
| BALCONY AREA   | 181.69 SQ.FT.  | 16.88 SQ.M.  |
| TOTAL AREA     | 1612.75 SQ.FT. | 149.83 SQ.M. |