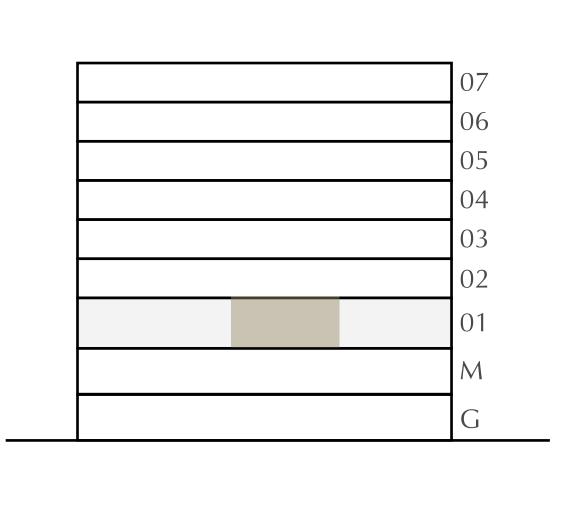

## 3 BEDROOM

LEVEL 2-7

| APARTMENT AREA | 1431.06 SQ.FT. | 132.95 SQ.M. |
|----------------|----------------|--------------|
| BALCONY AREA   | 181.69 SQ.FT.  | 16.88 SQ.M.  |
| TOTAL AREA     | 1612.75 SQ.FT. | 149.83 SQ.M. |