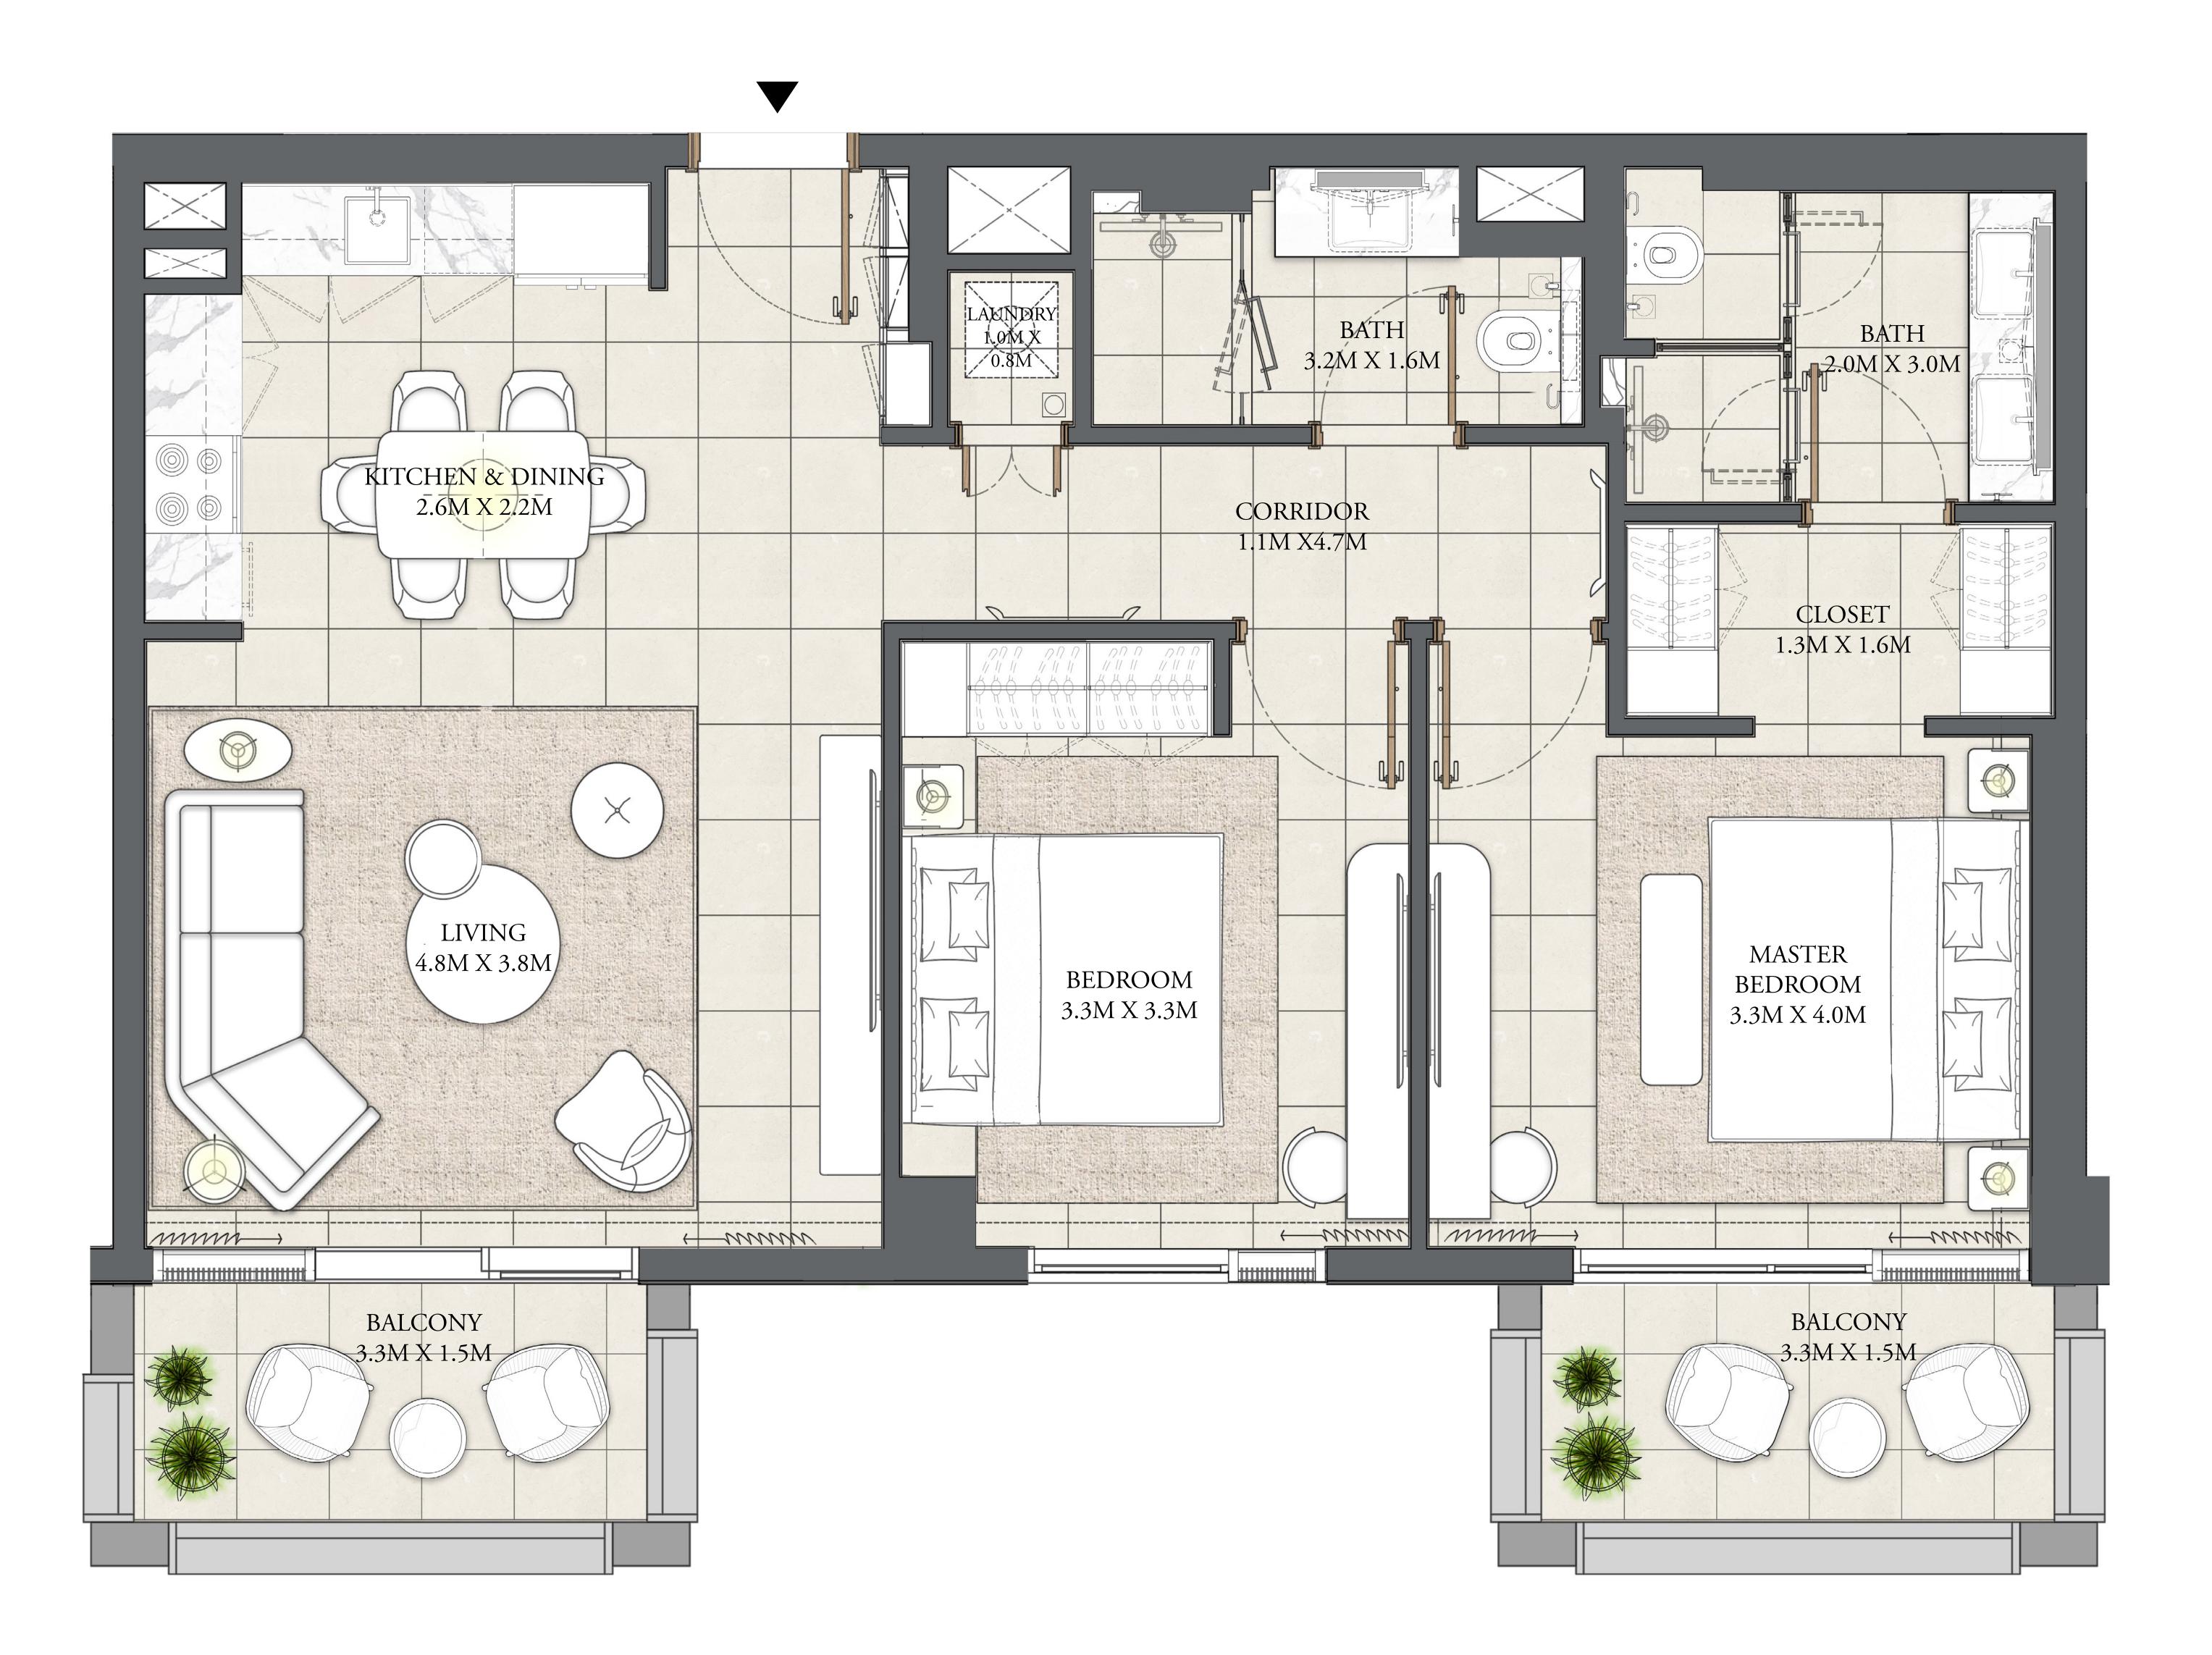

CREEK BEACH

BUILDING - 1

## 3 BEDROOM

LEVEL 2-7

| APARTMENT AREA | 1431.06 SQ.FT. | 132.95 SQ.M. |
|----------------|----------------|--------------|
| BALCONY AREA   | 181.69 SQ.FT.  | 16.88 SQ.M.  |
| TOTAL AREA     | 1612.75 SQ.FT. | 149.83 SQ.M. |