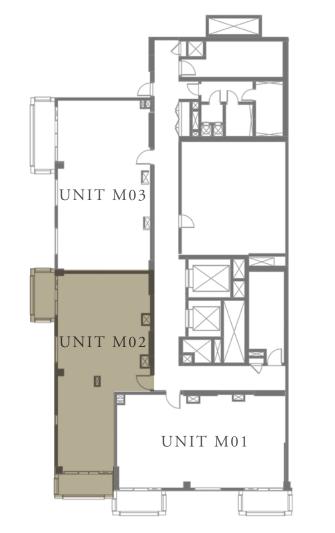

#### 2 BEDROOM

LEVEL MF

UNIT M01

| APARTMENT AREA | 929.25 SQ.FT.  | 86.33 SQ.M. |  |
|----------------|----------------|-------------|--|
| BALCONY AREA   | 126.69 SQ.FT.  | 11.77 SQ.M. |  |
| TOTAL AREA     | 1055.94 SQ.FT. | 98.10 SQ.M. |  |

#### 2 BEDROOM

LEVEL MF

UNIT M02

| _ | APARTMENT AREA | 917.73 SQ.FT.  | 85.26 SQ.M. |
|---|----------------|----------------|-------------|
|   | BALCONY AREA   | 141.55 SQ.FT.  | 13.15 SQ.M. |
|   | TOTAL AREA     | 1059.28 SQ.FT. | 98.41 SQ.M. |

#### 2 BEDROOM

LEVEL MF

UNIT M03

| APARTMENT AREA | 932.69 SQ.FT.  | 86.65 SQ.M. |
|----------------|----------------|-------------|
| BALCONY AREA   | 92.57 SQ.FT.   | 8.60 SQ.M.  |
| TOTAL AREA     | 1025.26 SQ.FT. | 95.25 SQ.M. |