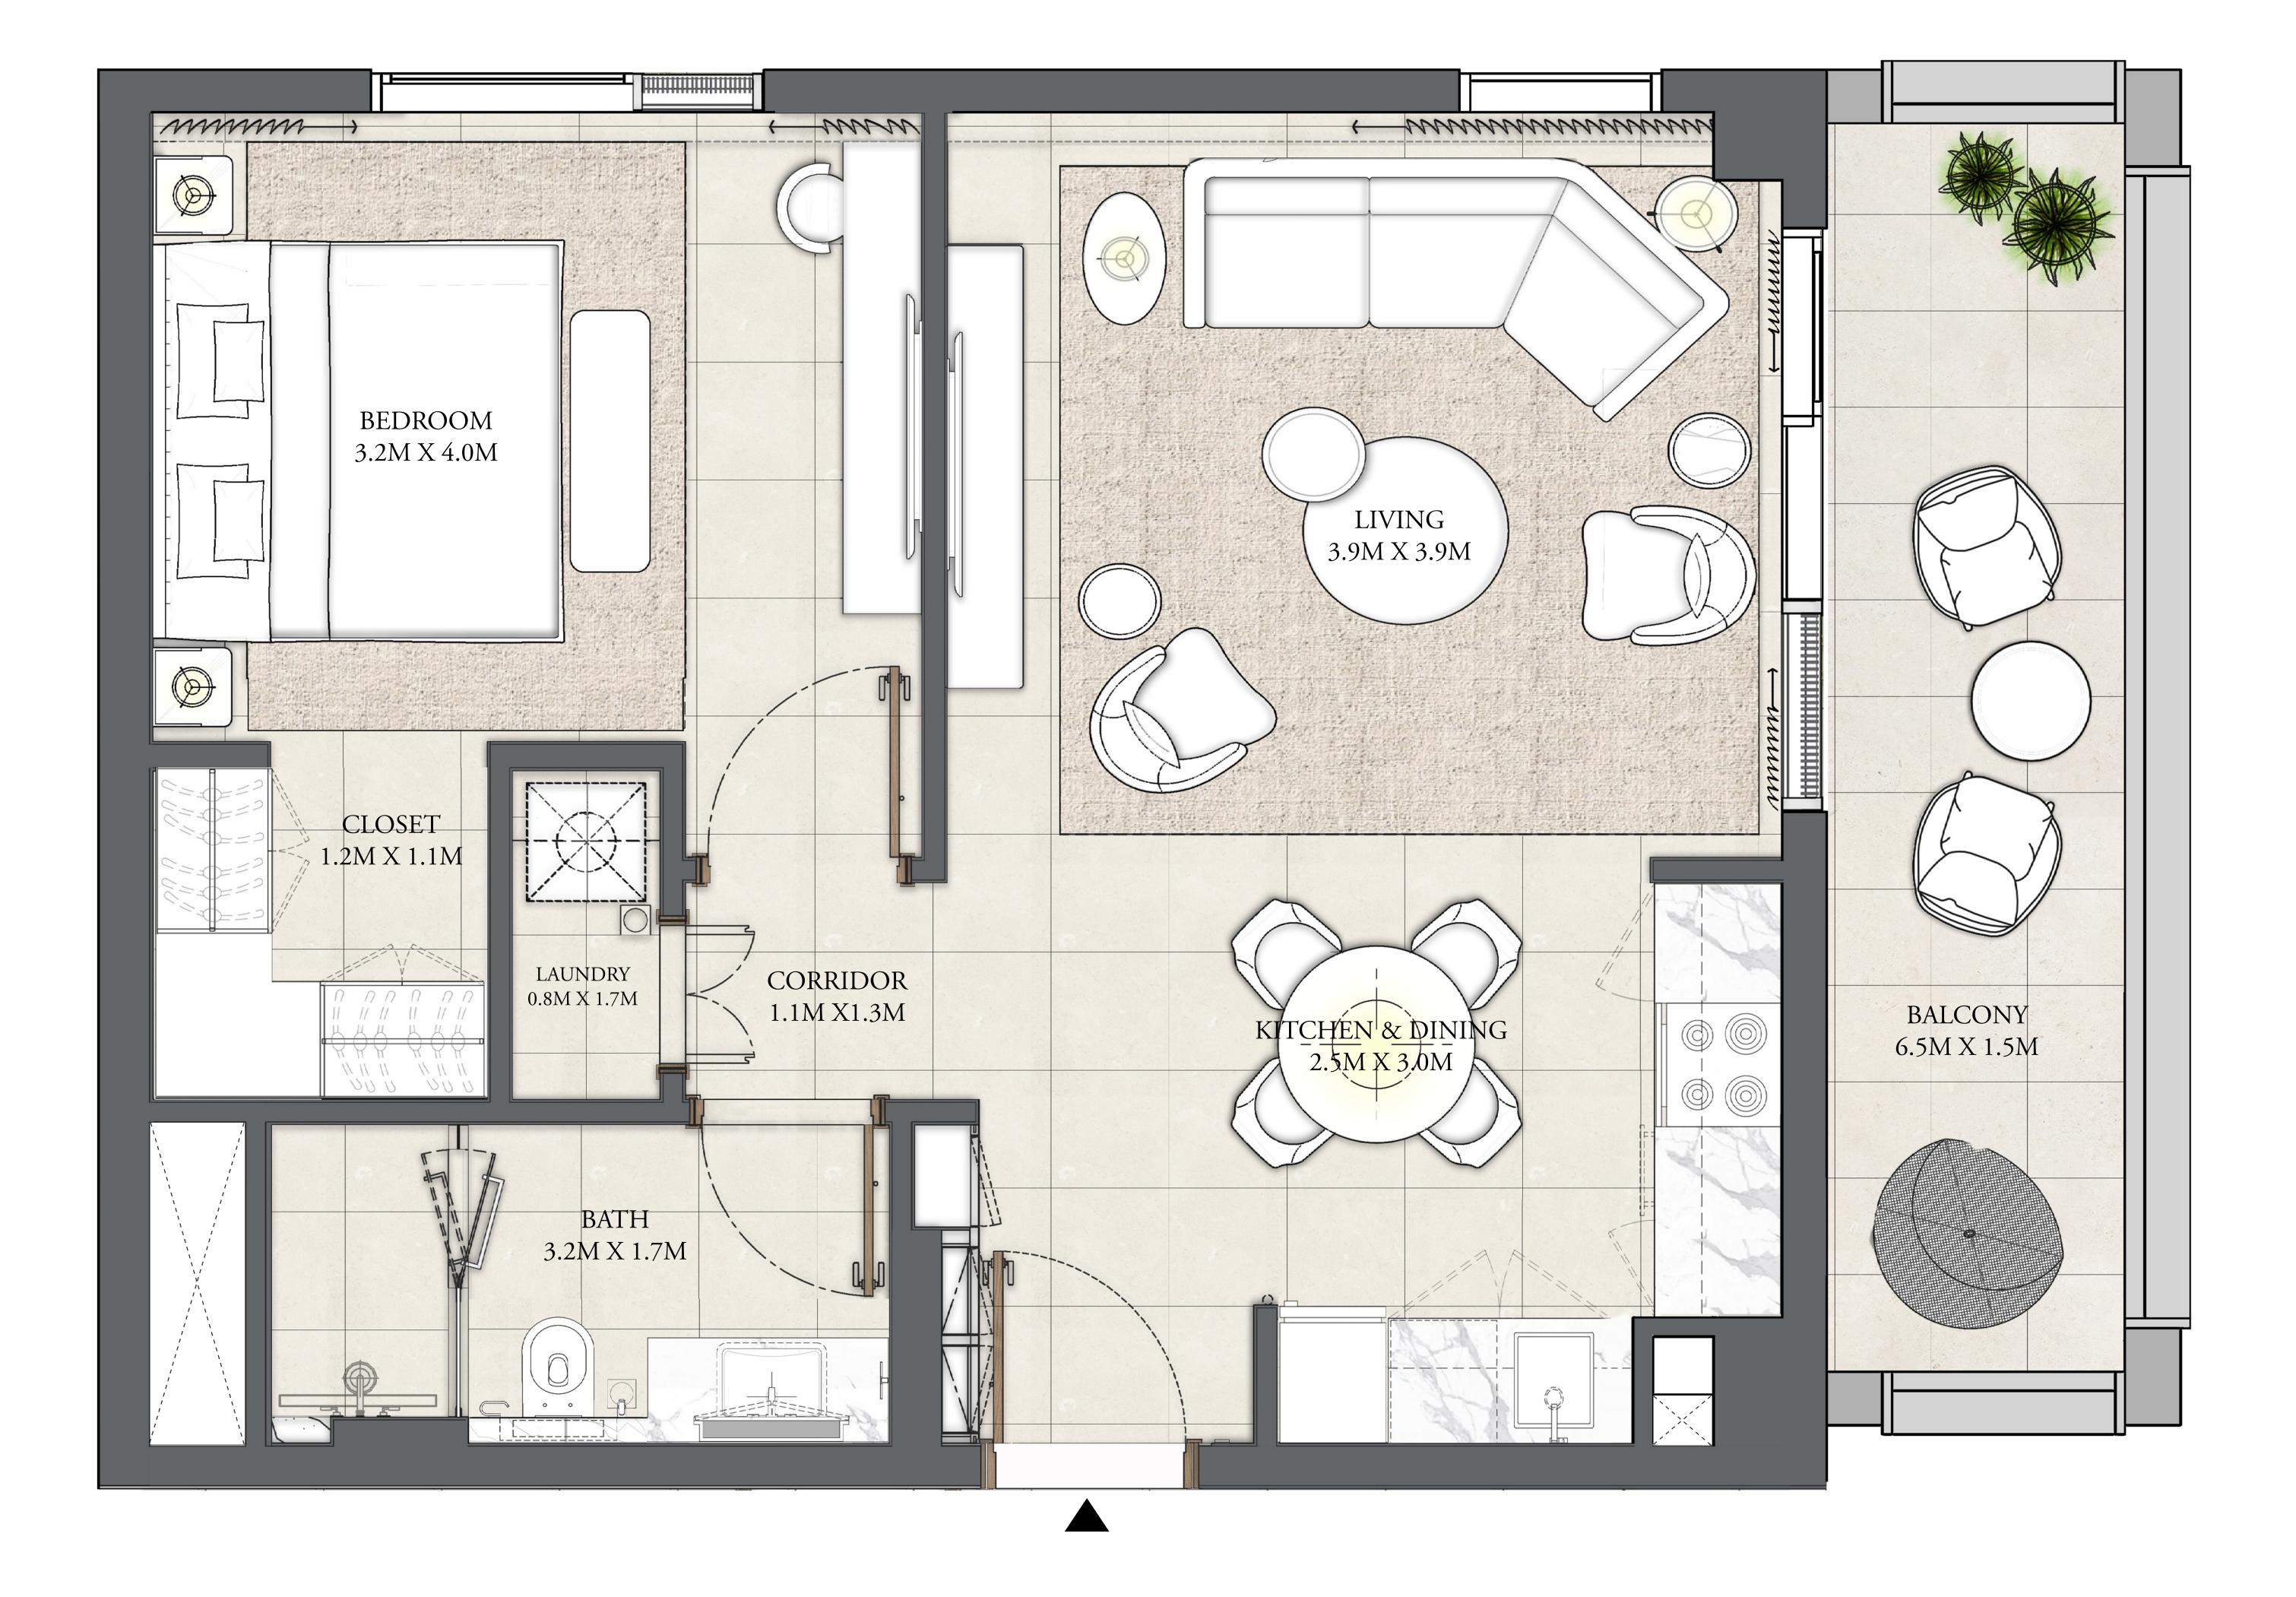

CREEK BEACH

BUILDING - 1

### 1 BEDROOM

LEVEL 1

UNIT 107

| APARTMENT AREA | 619.36 SQ.FT. | 57.54 SQ.M. |
|----------------|---------------|-------------|
| BALCONY AREA   | 119.16 SQ.FT. | 11.07 SQ.M. |
| TOTAL AREA     | 738.52 SQ.FT. | 68.61 SQ.M. |