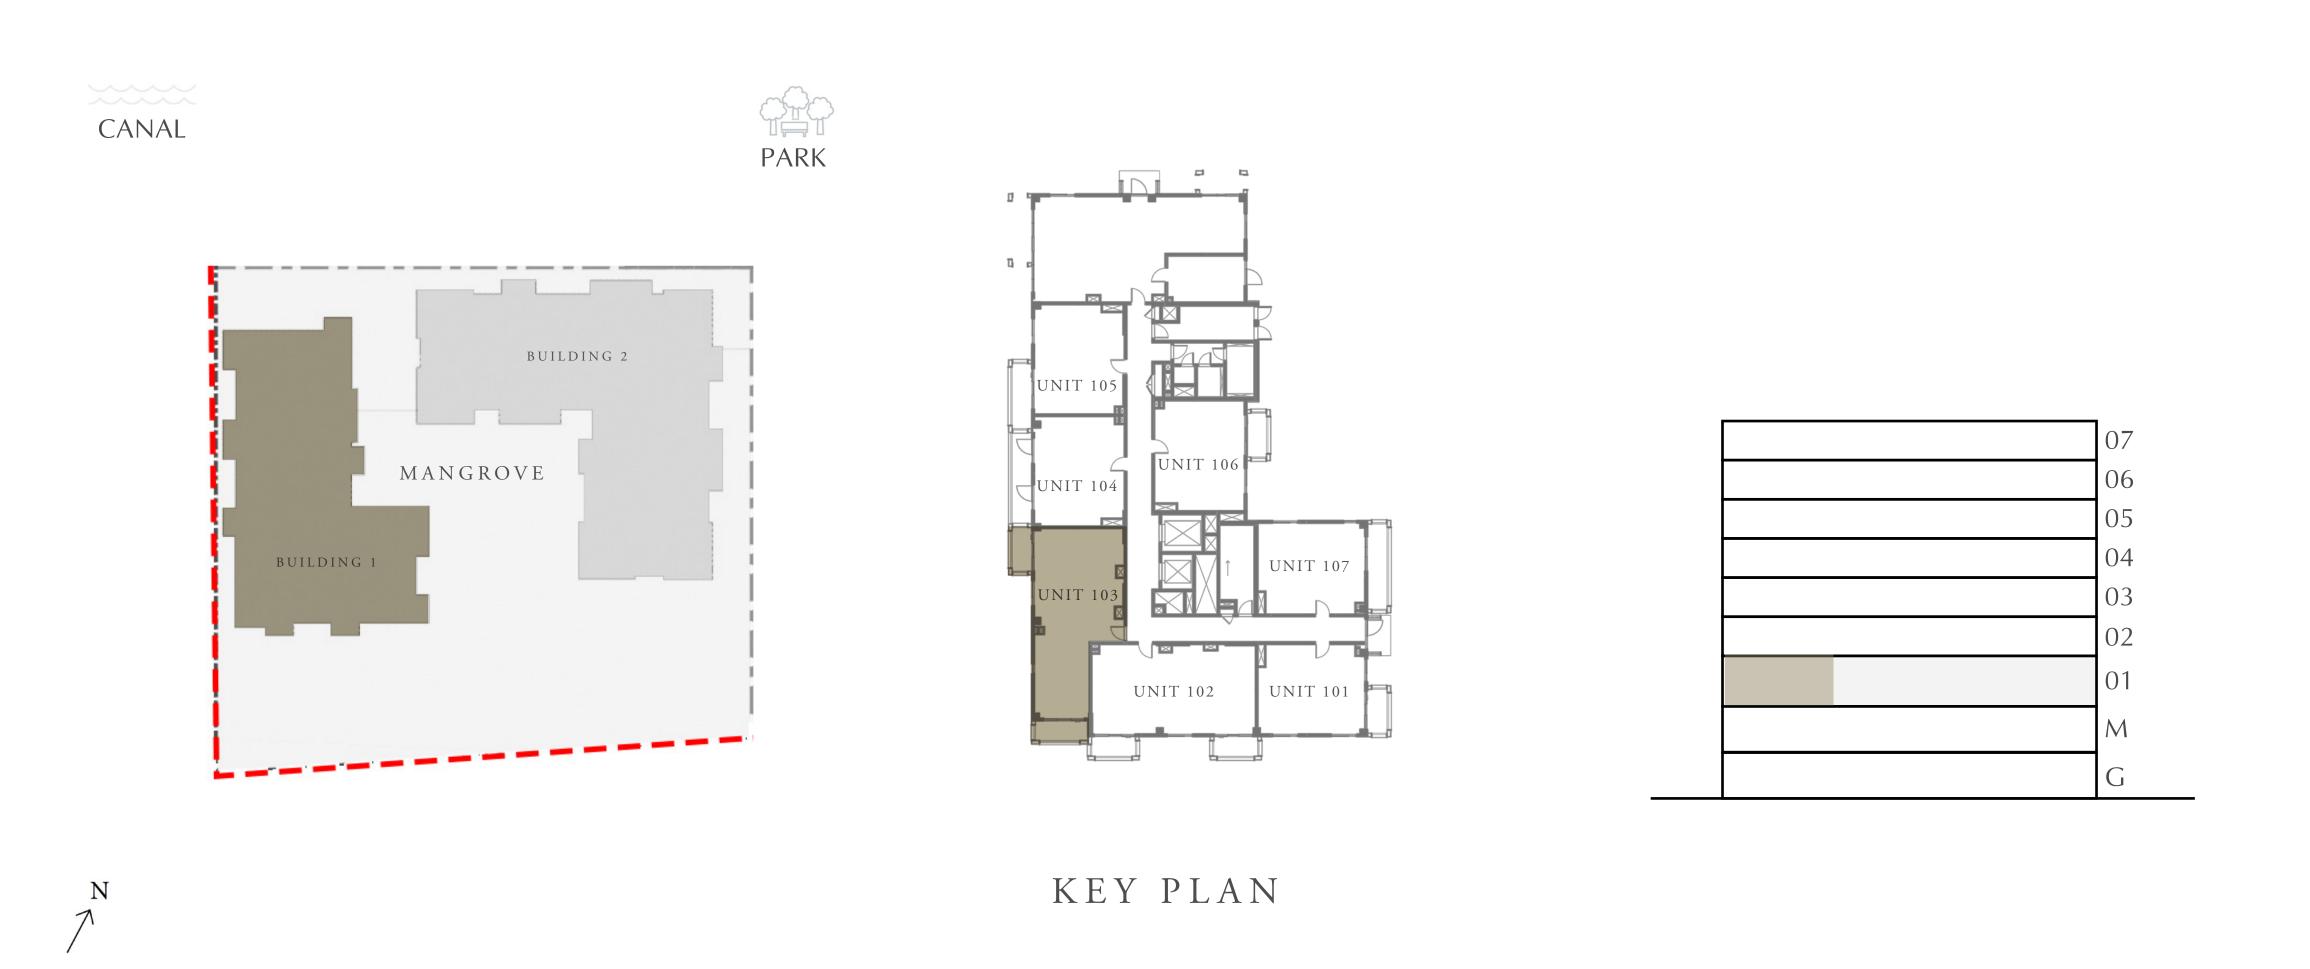

CREEK BEACH

BUILDING - 1

### 1 BEDROOM

LEVEL 1

UNIT 105

| APARTMENT AREA | 623.66 SQ.FT. | 57.94 SQ.M. |
|----------------|---------------|-------------|
| BALCONY AREA   | 92.03 SQ.FT.  | 8.55 SQ.M.  |
| TOTAL AREA     | 715.69 SQ.FT. | 66.49 SQ.M. |