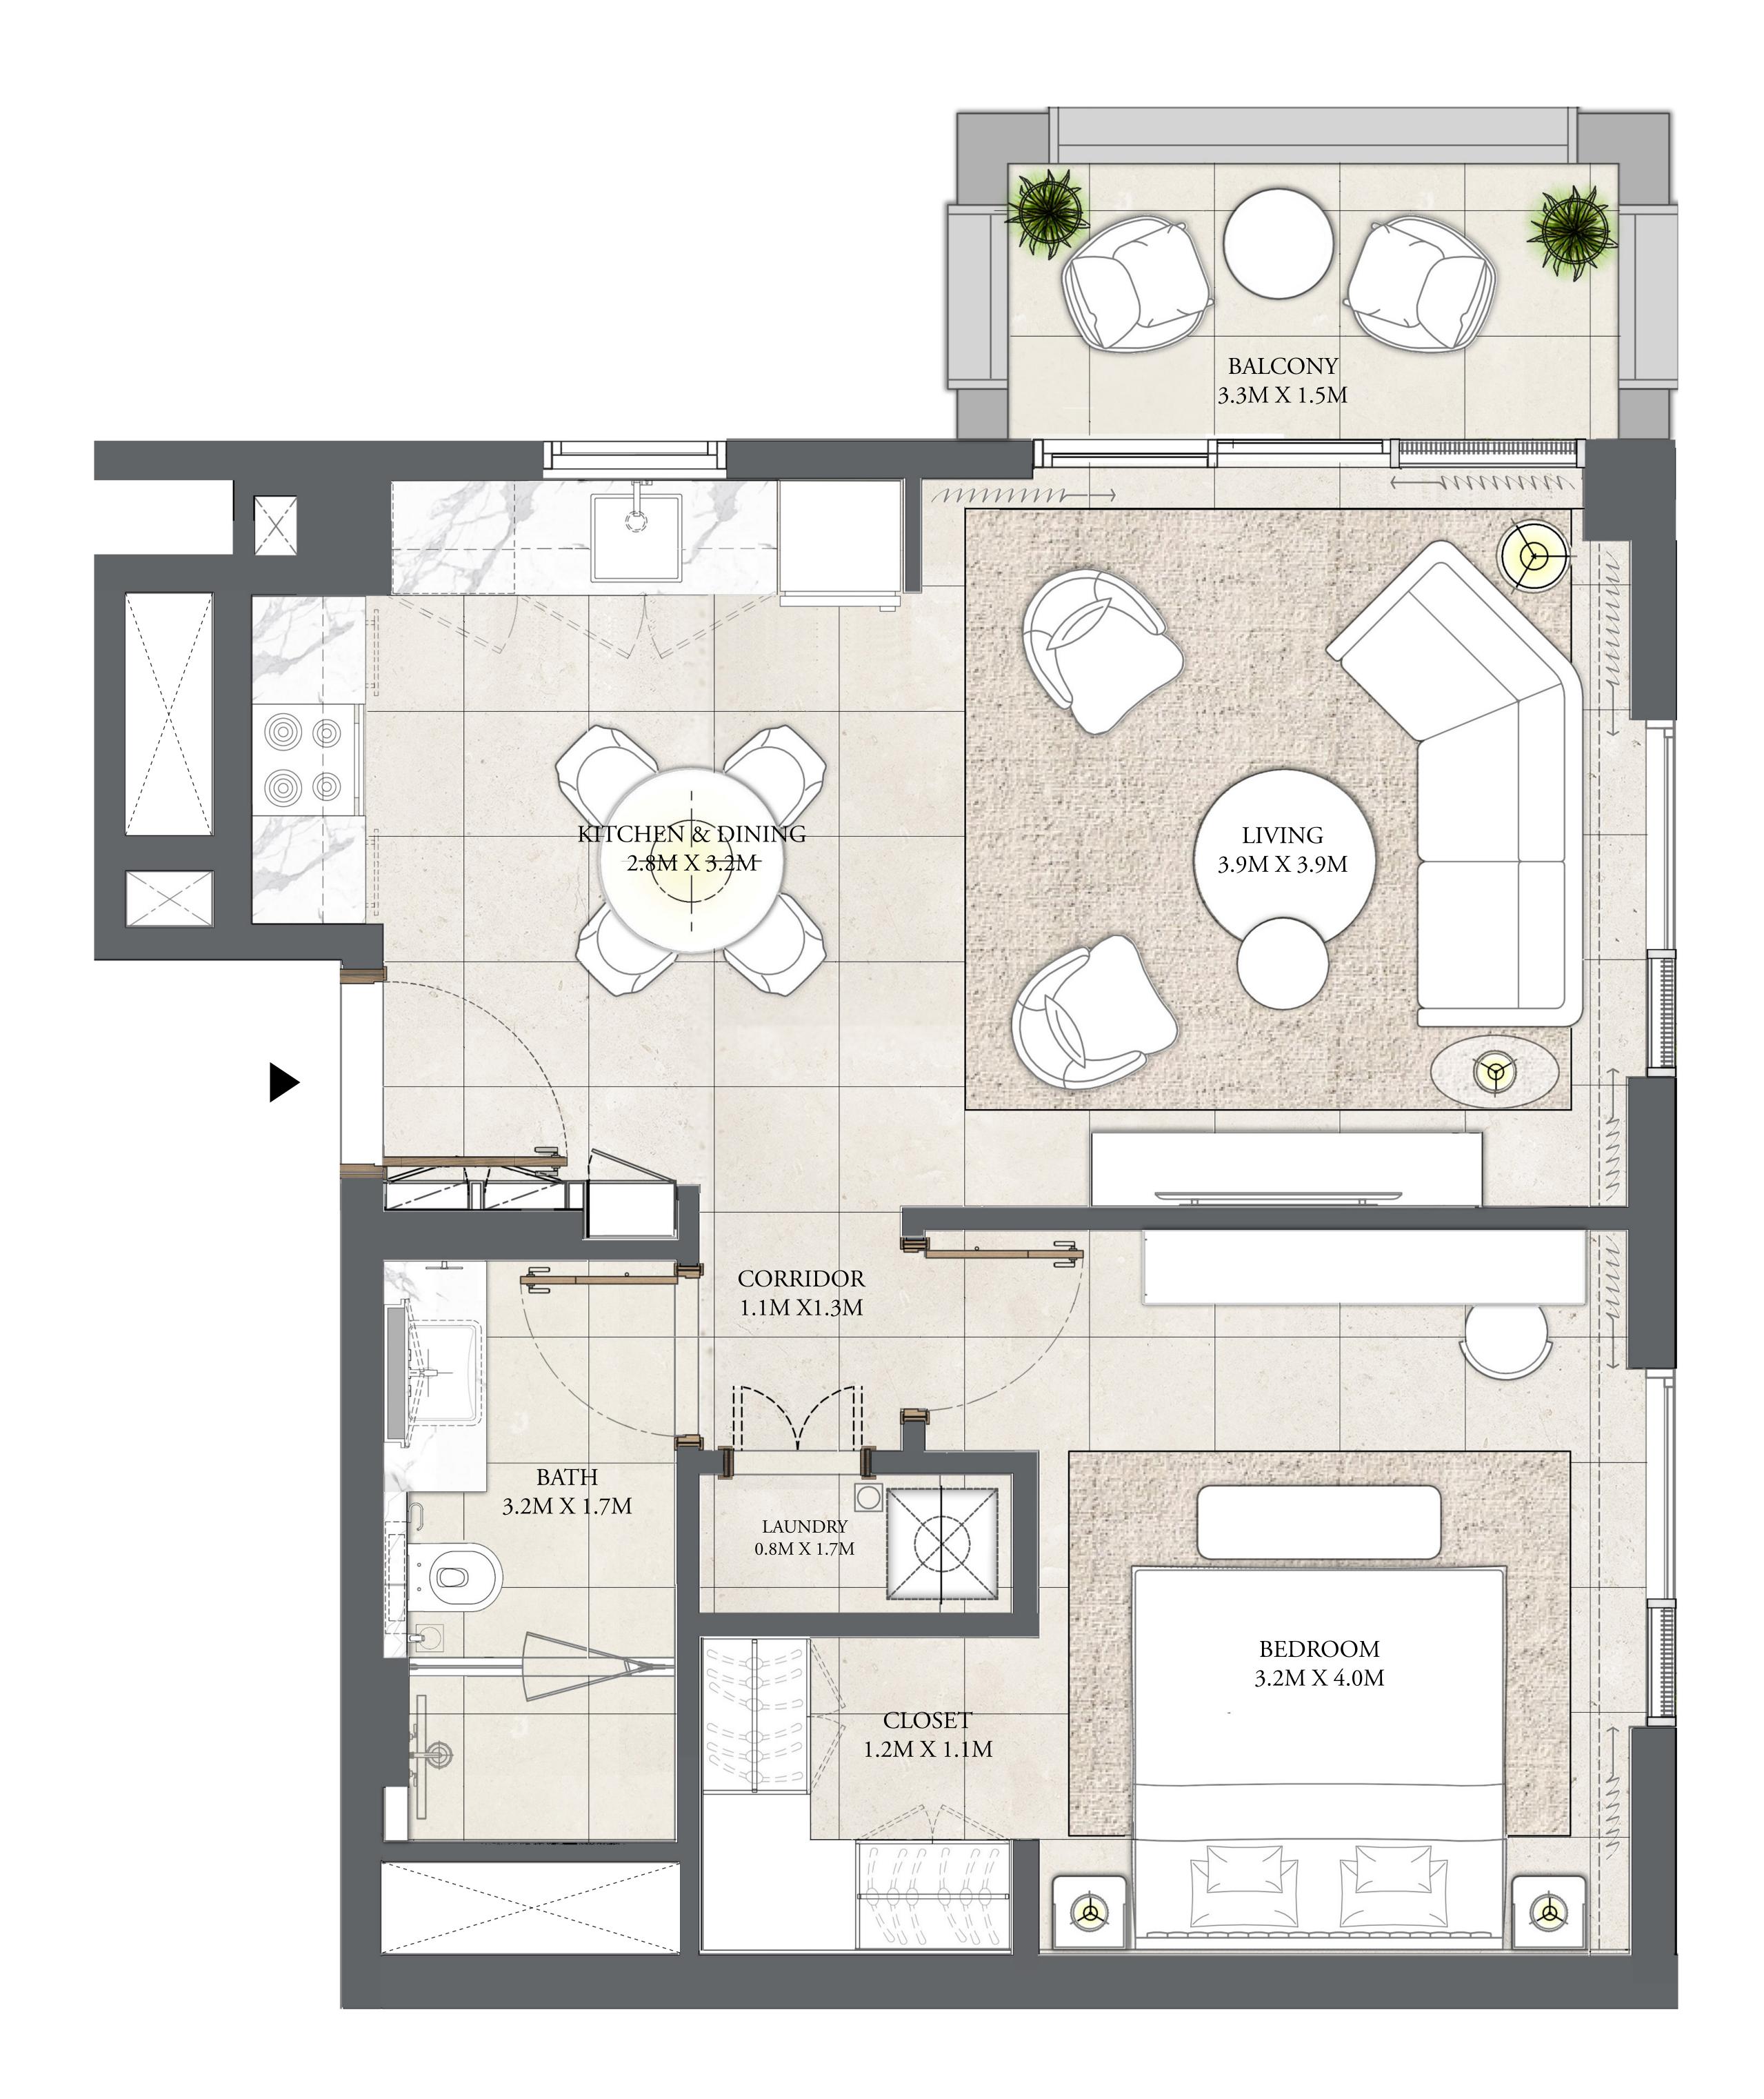

### 1 BEDROOM

LEVEL 2-7

| APARTMENT AREA | 626.14 SQ.FT. | 58.17 SQ.M. |
|----------------|---------------|-------------|
| BALCONY AREA   | 63.51 SQ.FT.  | 5.90 SQ.M.  |
| TOTAL AREA     | 689.65 SQ.FT. | 64.07 SQ.M. |