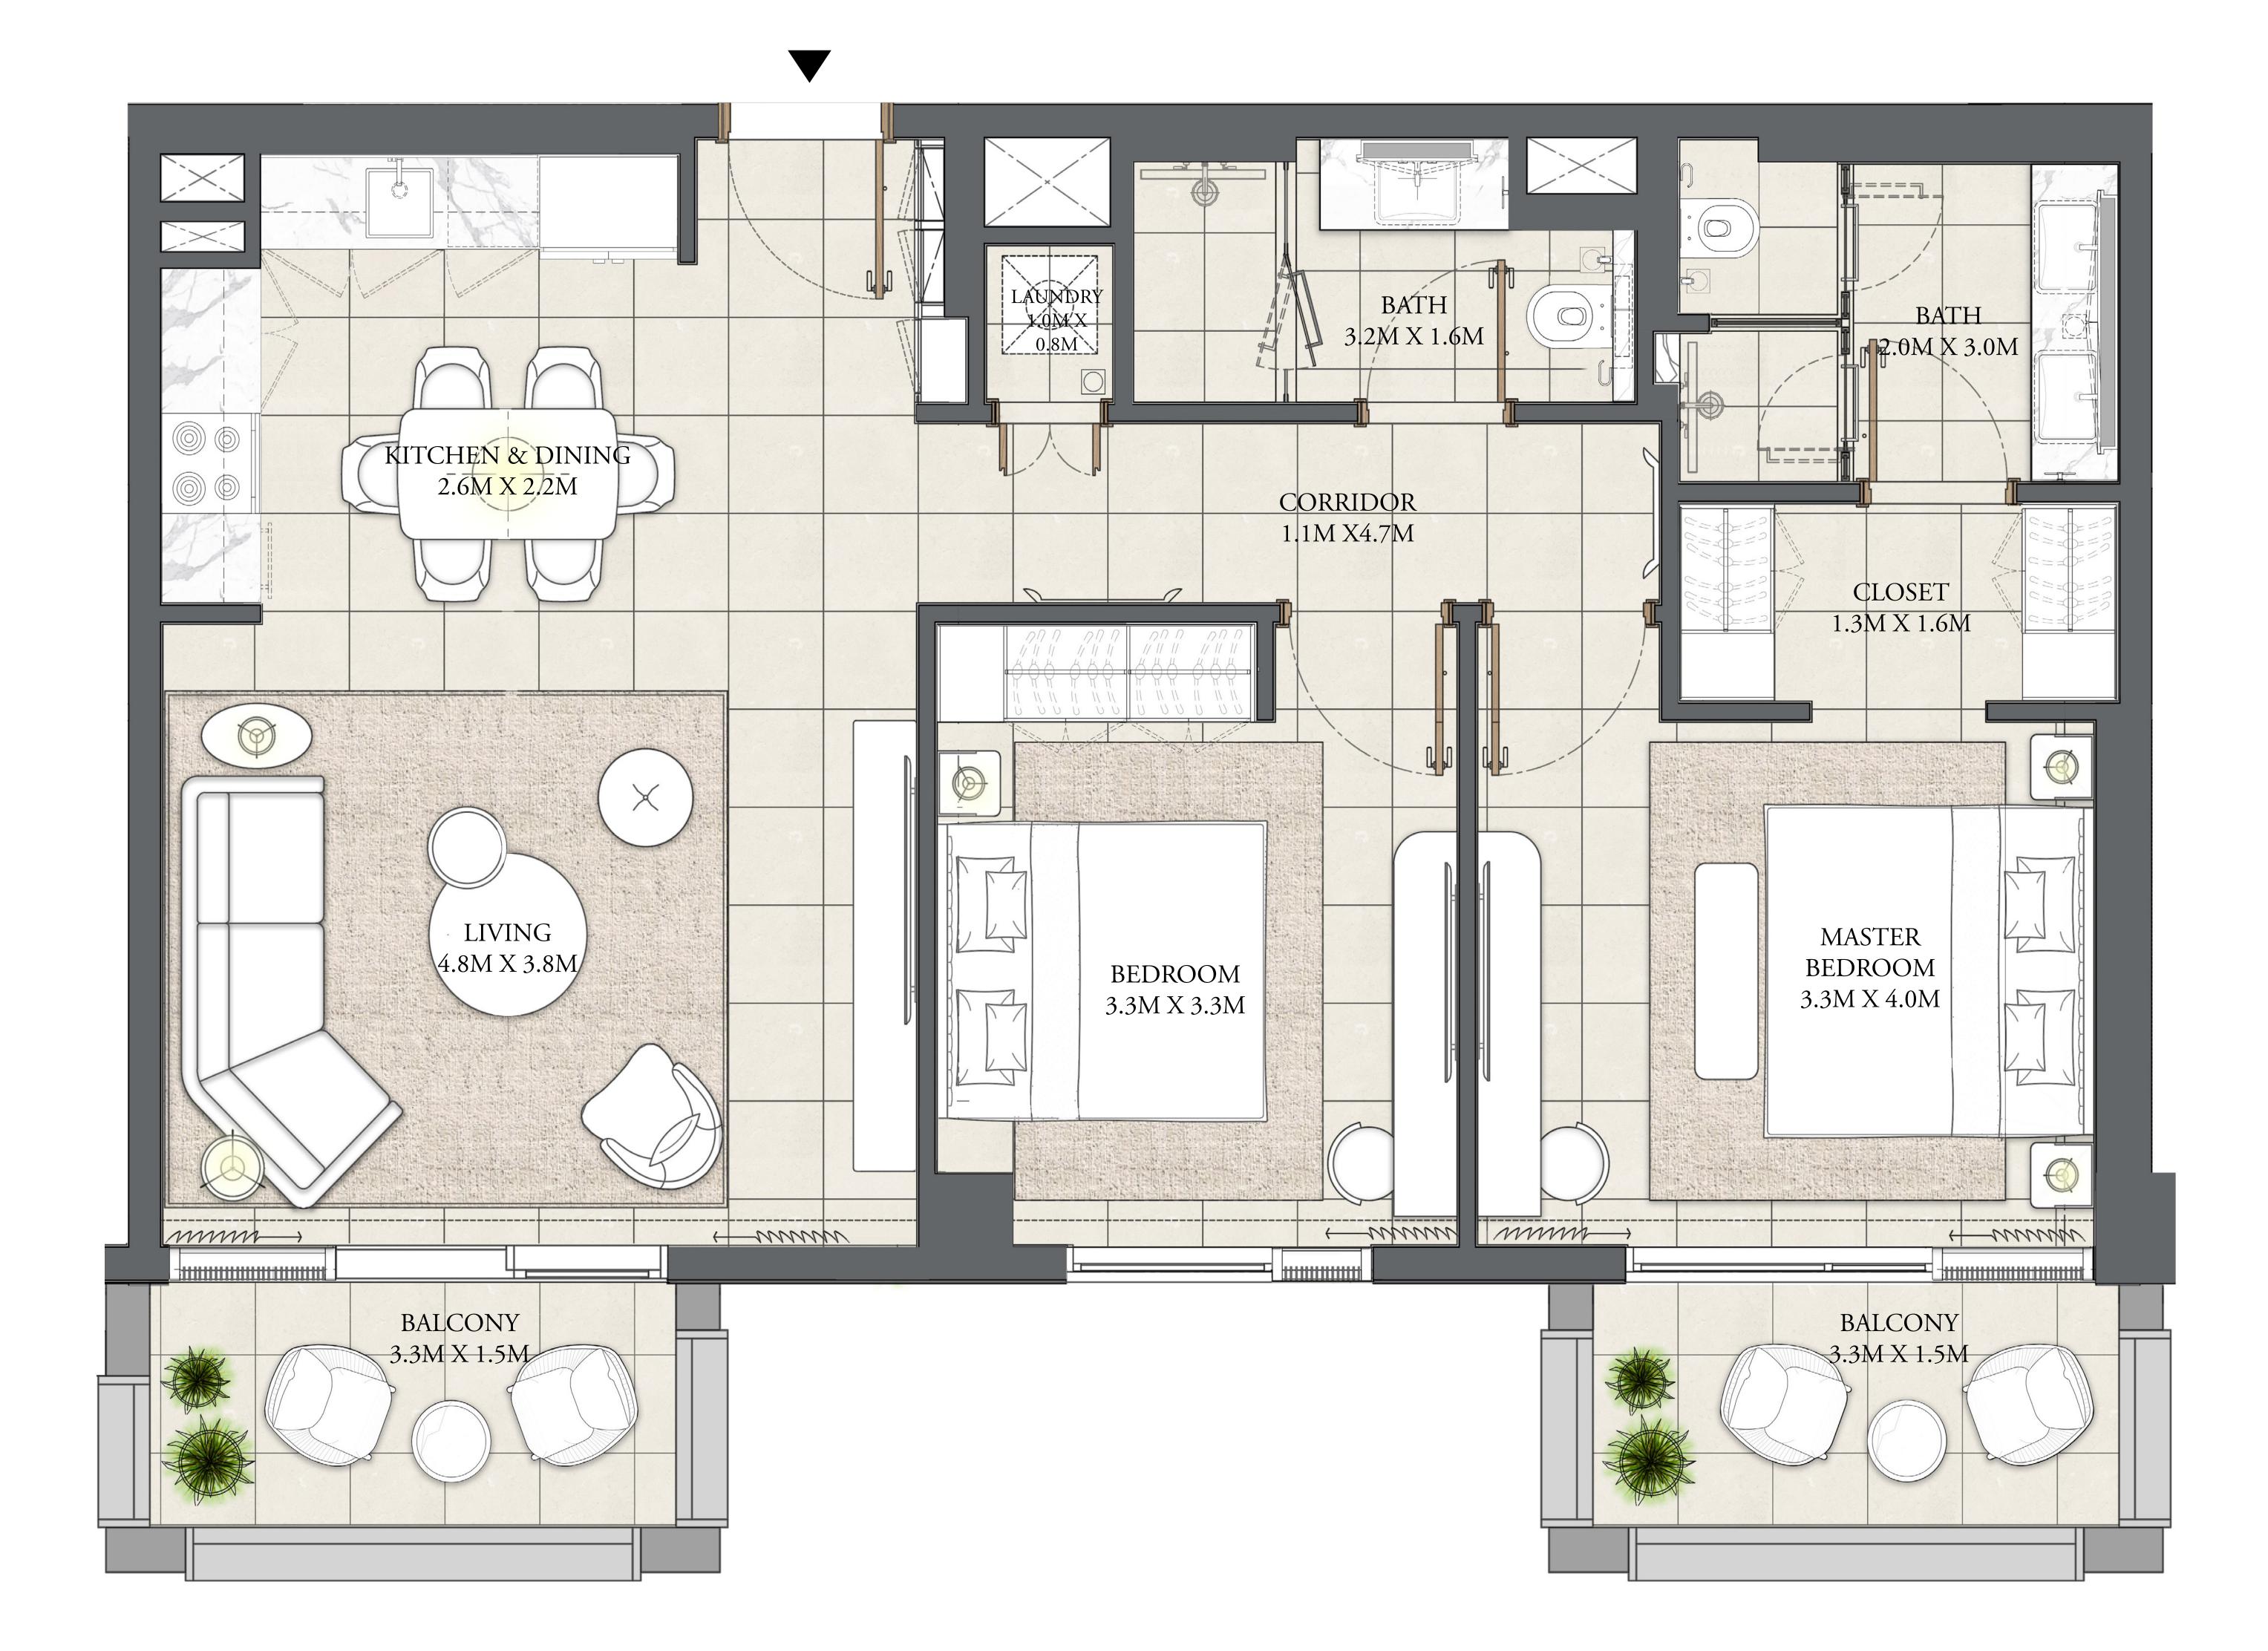

### 2 BEDROOM

LEVEL 1

| APARTMENT AREA | 929.25 SQ.FT.  | 86.33 SQ.M. |
|----------------|----------------|-------------|
| BALCONY AREA   | 126.80 SQ.FT.  | 11.78 SQ.M. |
| TOTAL AREA     | 1056.05 SQ.FT. | 98.11 SQ.M. |

CREEK BEACH

BUILDING - 1

## 2 BEDROOM

LEVEL 1

| APARTMENT AREA | 917.52 SQ.FT.  | 85.24 SQ.M. |
|----------------|----------------|-------------|
| BALCONY AREA   | 141.87 SQ.FT.  | 13.18 SQ.M. |
| TOTAL AREA     | 1059.39 SQ.FT. | 98.42 SQ.M. |