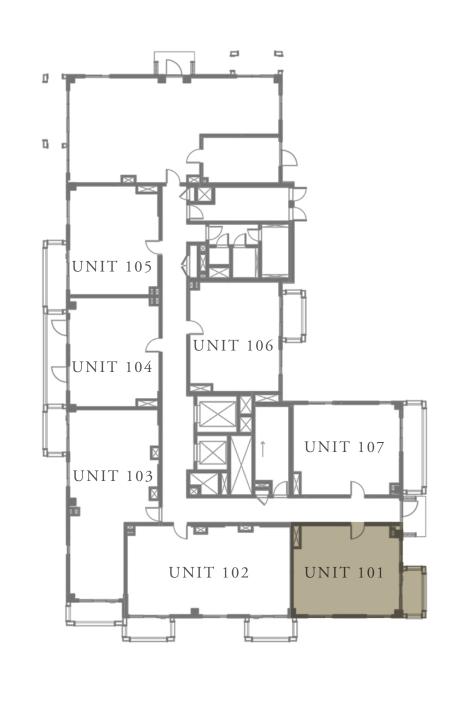

## 1 BEDROOM

LEVEL 1

UNIT 101

| APARTMENT AREA | 609.56 SQ.FT. | 56.63 SQ.M. |
|----------------|---------------|-------------|
| BALCONY AREA   | 63.51 SQ.FT.  | 5.90 .M.    |
| TOTAL AREA     | 673.07 SQ.FT. | 62.53 SQ.M. |

CREEK BEACH

BUILDING - 1