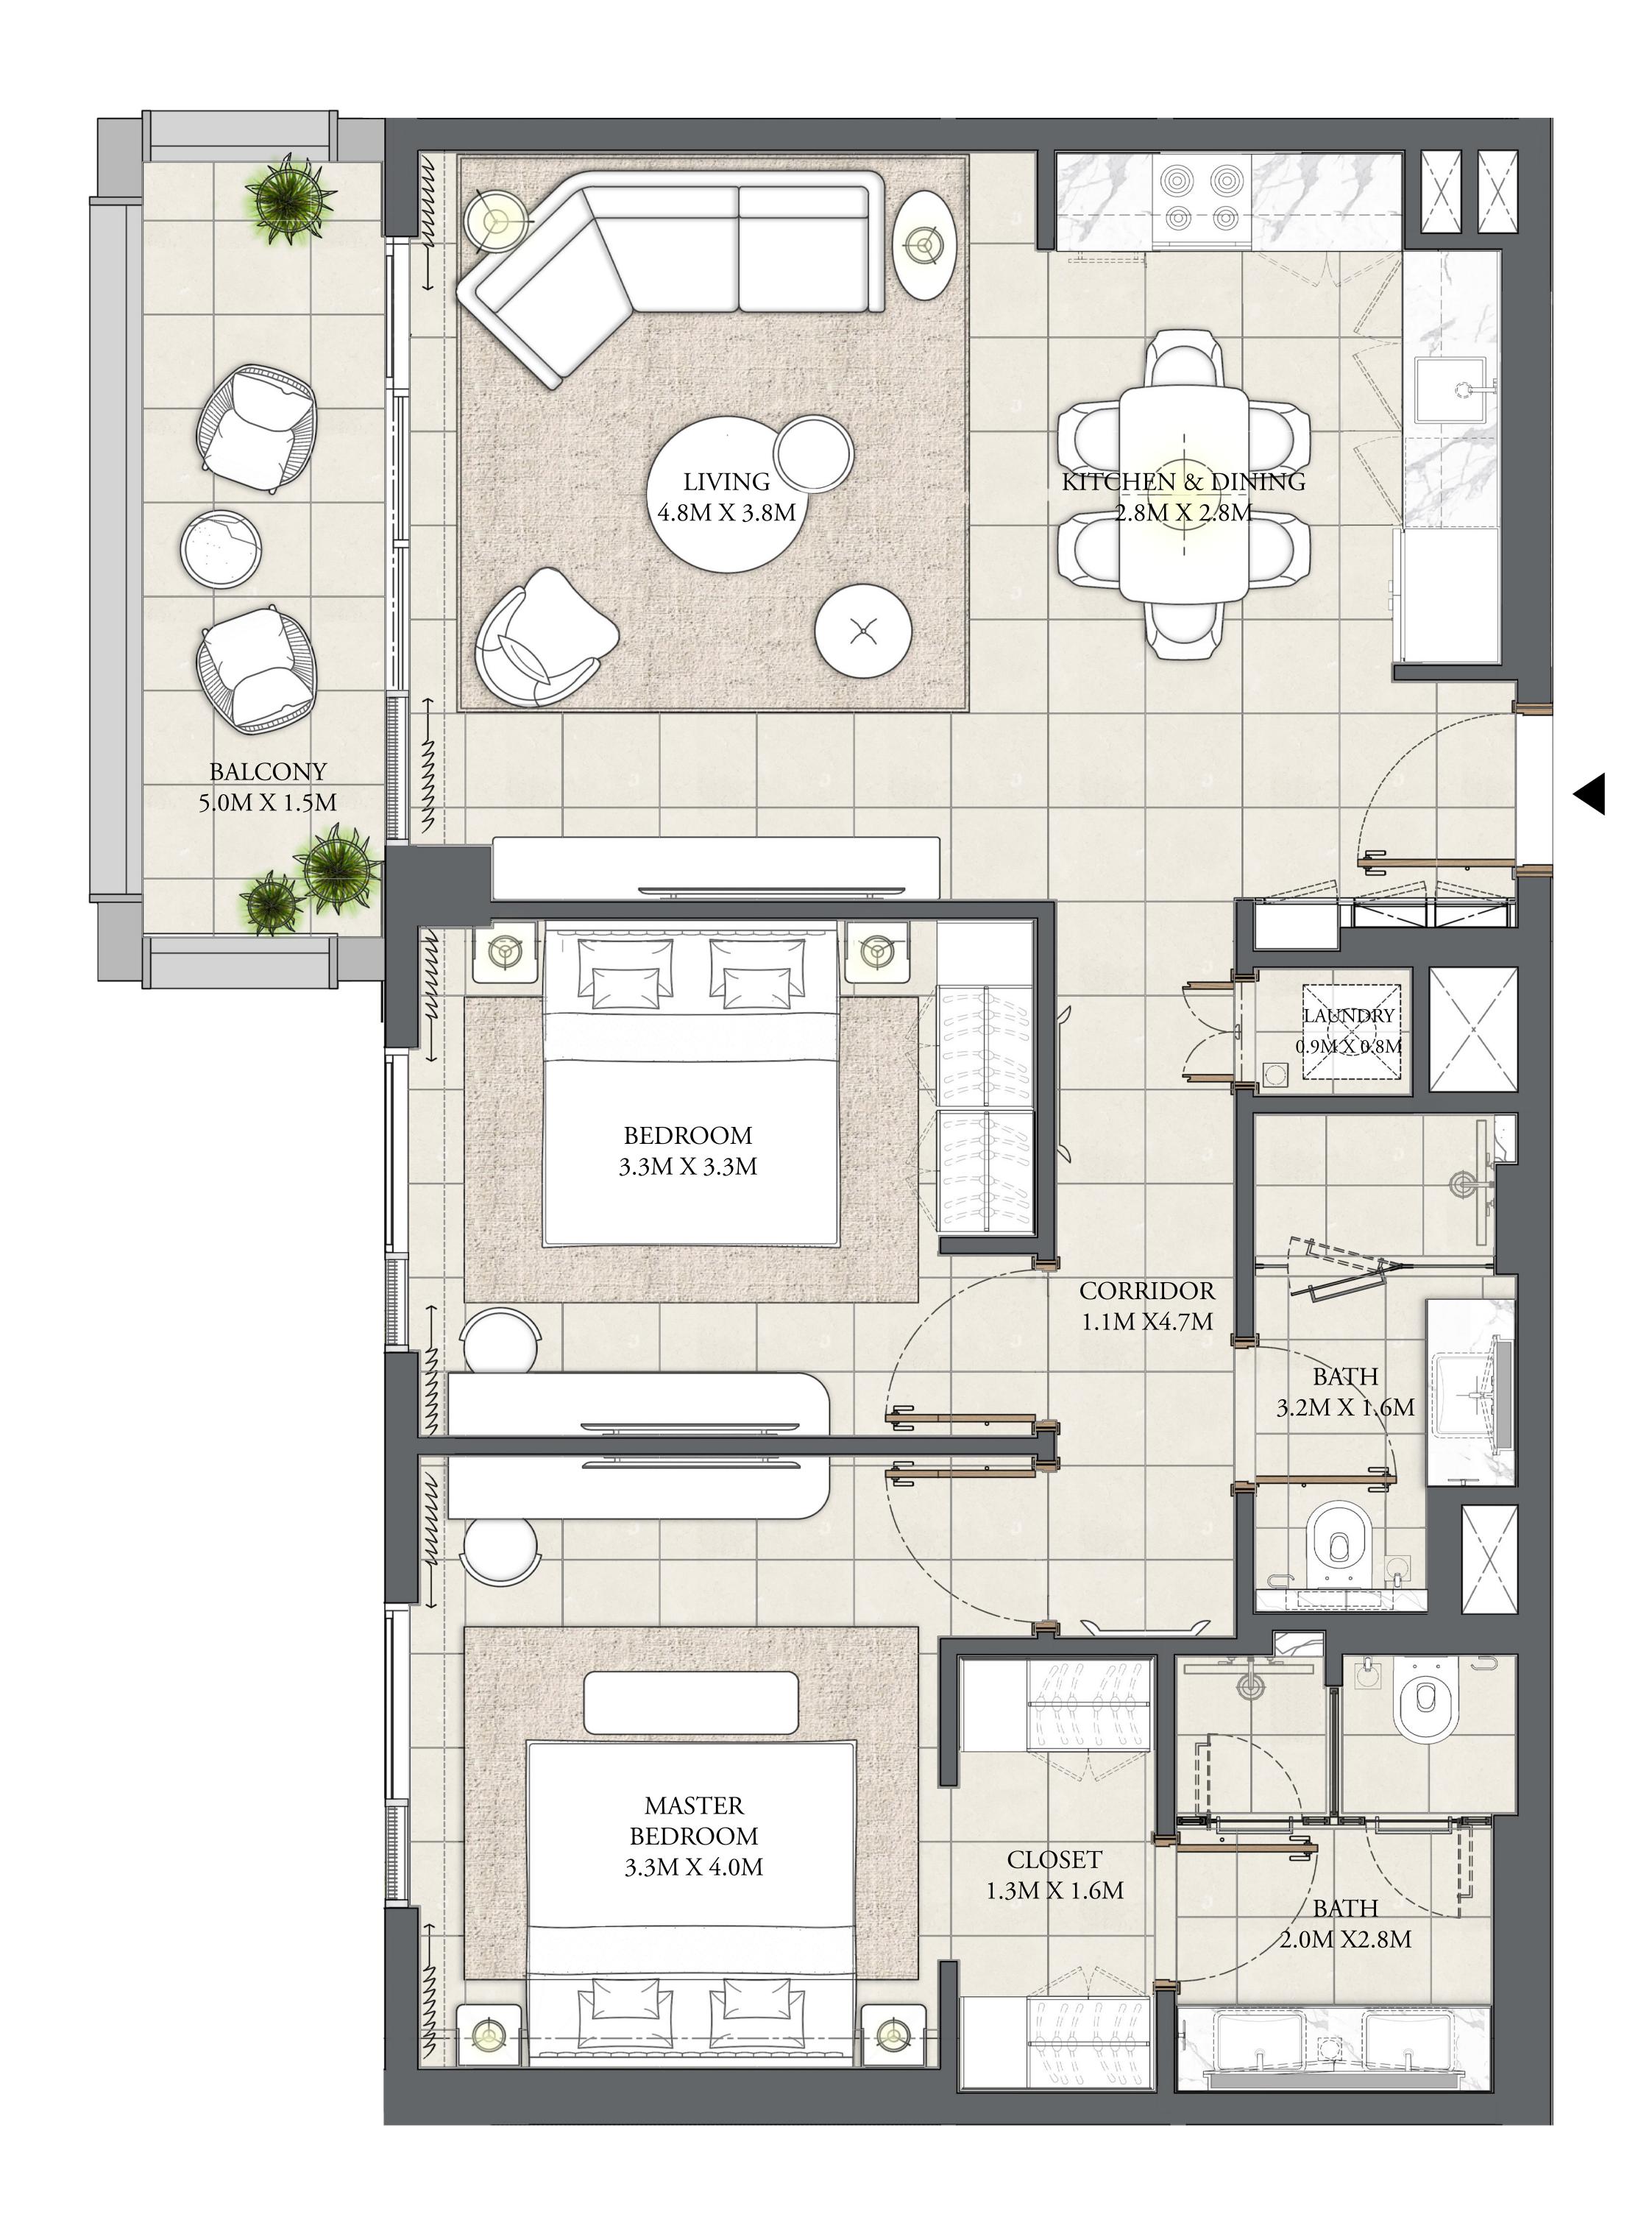

#### 2 BEDROOM

LEVEL 2-7

| APARTMENT AREA | 929.36 SQ.FT.  | 86.34 SQ.M. |
|----------------|----------------|-------------|
| BALCONY AREA   | 126.80 SQ.FT.  | 11.78 SQ.M. |
| TOTAL AREA     | 1056.16 SQ.FT. | 98.12 SQ.M. |