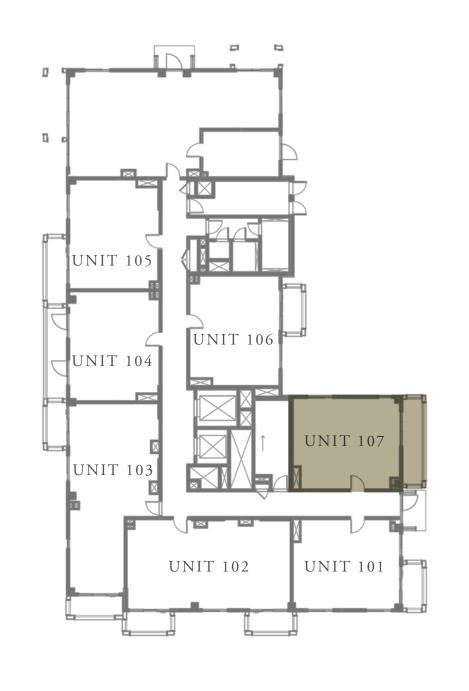

CREEK BEACH

BUILDING - 1

### 1 BEDROOM

LEVEL 1

UNIT 107

| APARTMENT AREA | 619.36 SQ.FT. | 57.54 SQ.M. |
|----------------|---------------|-------------|
| BALCONY AREA   | 119.16 SQ.FT. | 11.07 SQ.M. |
| TOTAL AREA     | 738.52 SQ.FT. | 68.61 SQ.M. |