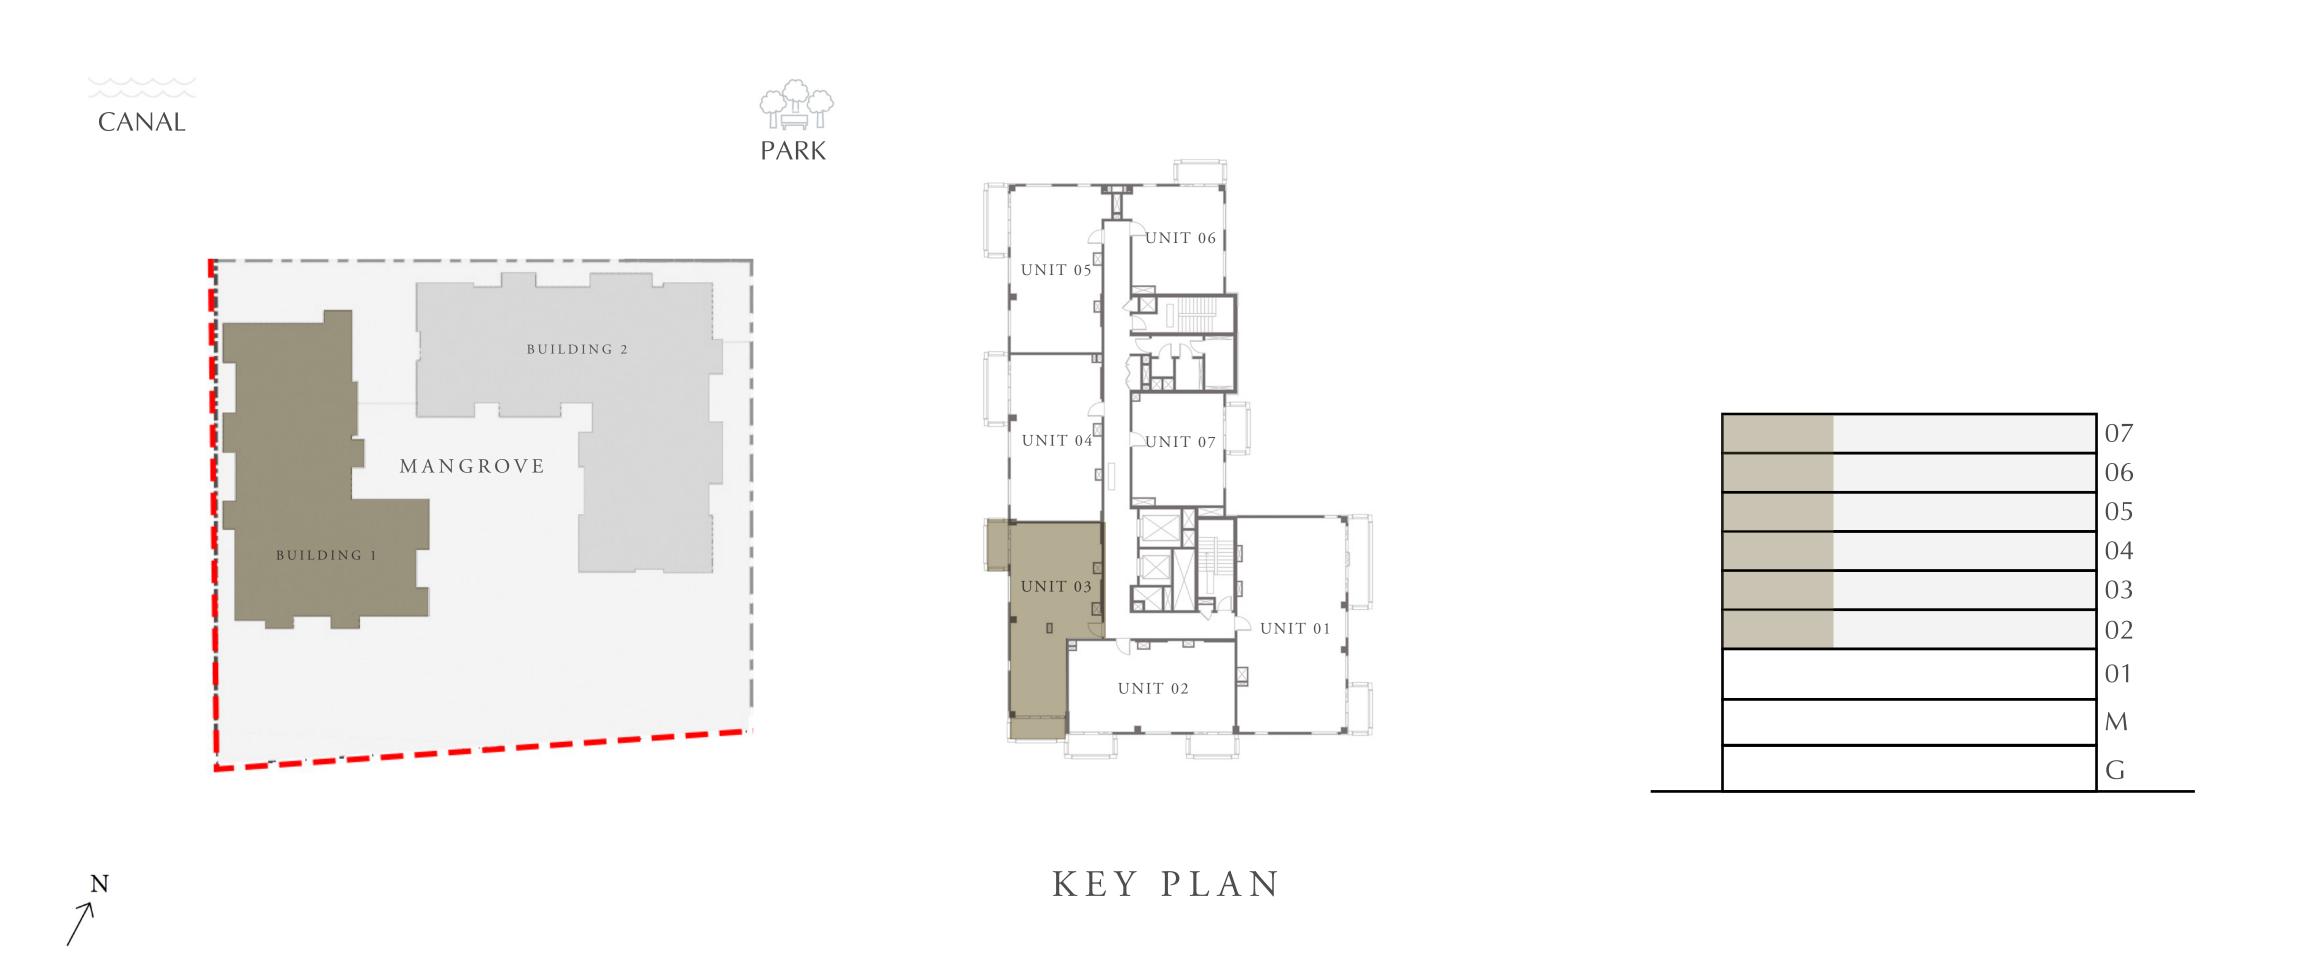

### 2 BEDROOM

LEVEL 2-7

| APARTMENT AREA | 915.79 SQ.FT.  | 85.08 SQ.M. |
|----------------|----------------|-------------|
| BALCONY AREA   | 141.65 SQ.FT.  | 13.16 SQ.M. |
| TOTAL AREA     | 1057.44 SQ.FT. | 98.24 SQ.M. |