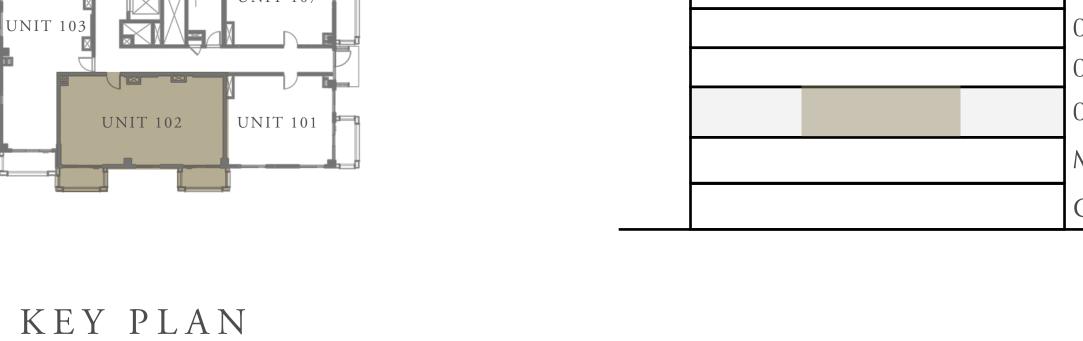

## 1 BEDROOM

LEVEL 1

UNIT 101

| APARTMENT AREA | 609.56 SQ.FT. | 56.63 SQ.M. |
|----------------|---------------|-------------|
| BALCONY AREA   | 63.51 SQ.FT.  | 5.90 .M.    |
| TOTAL AREA     | 673.07 SQ.FT. | 62.53 SQ.M. |

CREEK BEACH

BUILDING - 1

### 2 BEDROOM

LEVEL 1

| APARTMENT AREA | 929.25 SQ.FT.  | 86.33 SQ.M. |
|----------------|----------------|-------------|
| BALCONY AREA   | 126.80 SQ.FT.  | 11.78 SQ.M. |
| TOTAL AREA     | 1056.05 SQ.FT. | 98.11 SQ.M. |