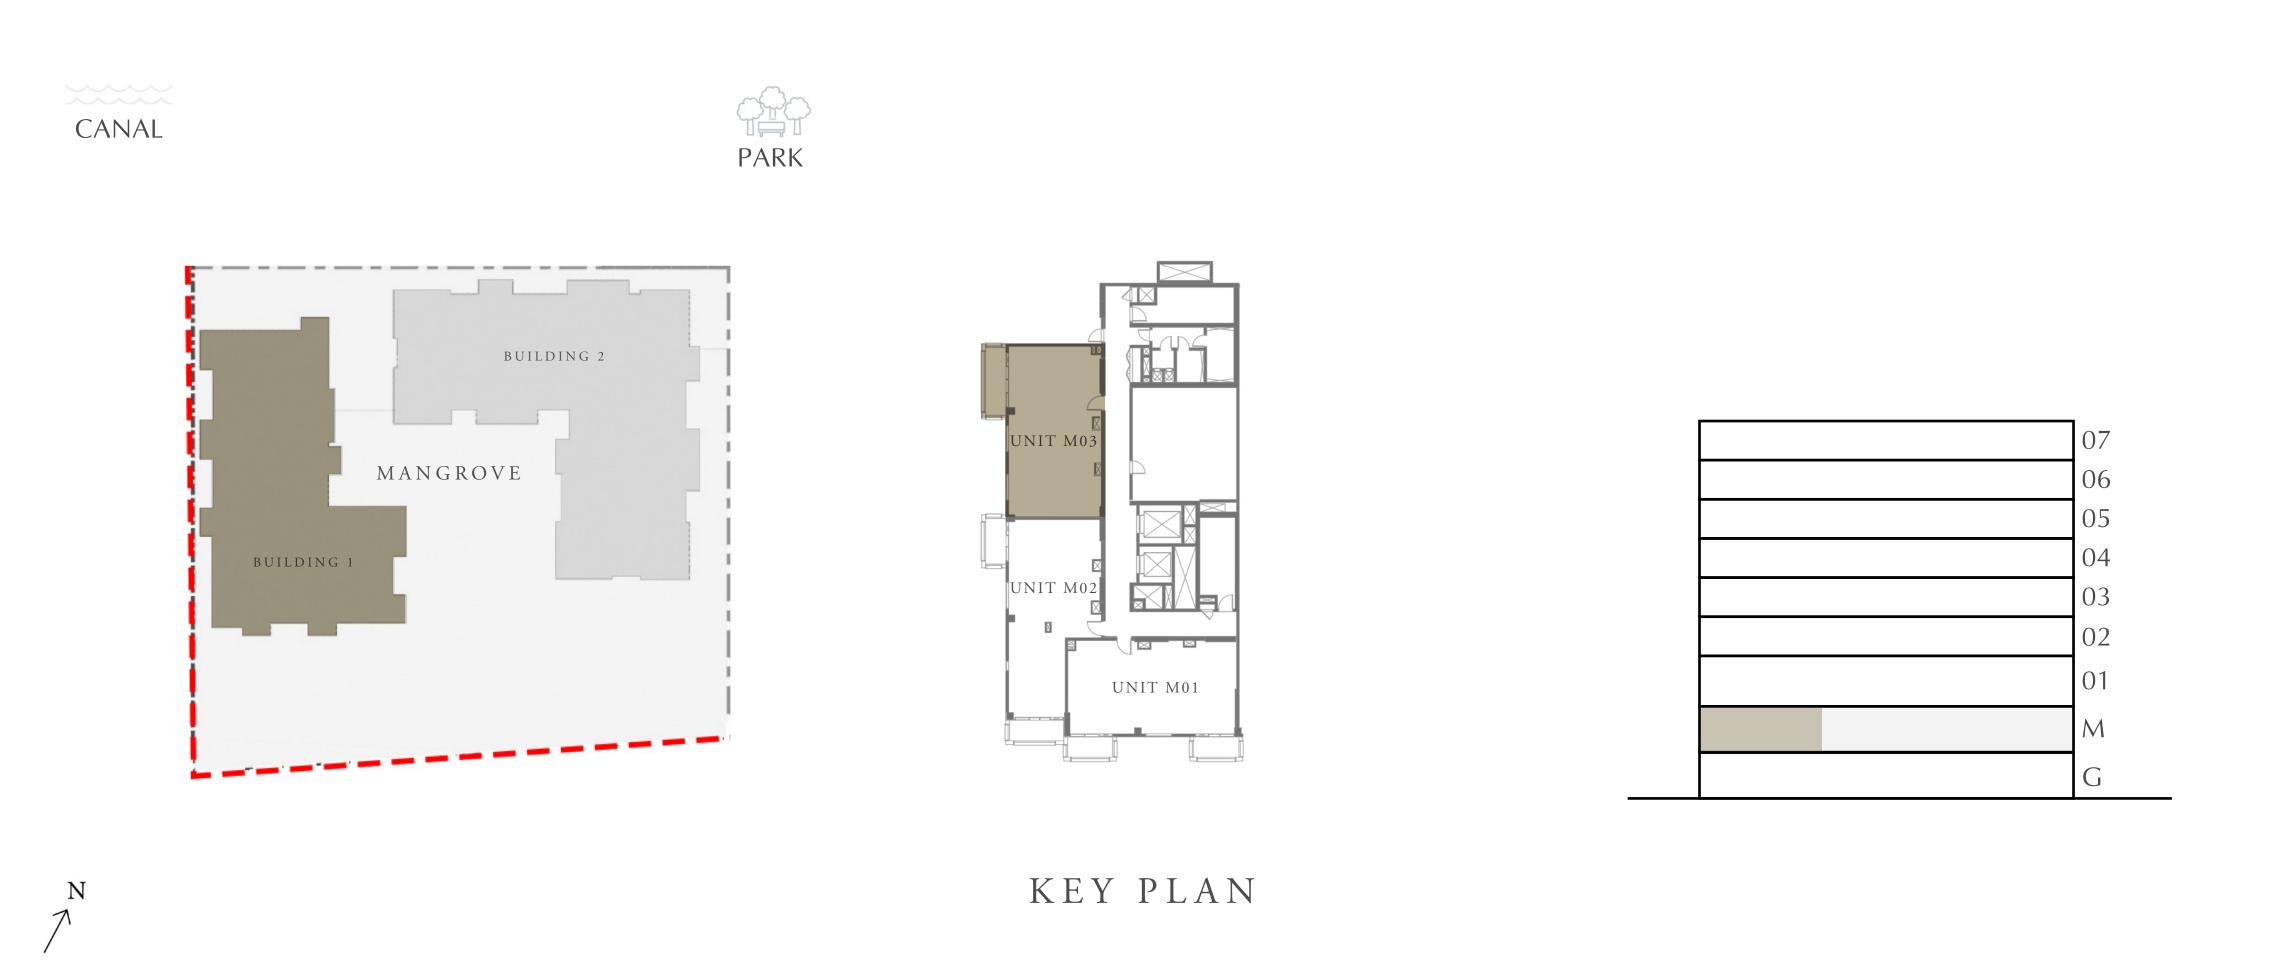

CREEK BEACH

FLOOR PLANS - BUILDING 1

EMAAR

CREEK BEACH

BUILDING - 1

CREEK BEACH

BUILDING - 1

#### 2 BEDROOM

LEVEL MF

UNIT M03

| APARTMENT AREA | 932.69 SQ.FT.  | 86.65 SQ.M. |
|----------------|----------------|-------------|
| BALCONY AREA   | 92.57 SQ.FT.   | 8.60 SQ.M.  |
| TOTAL AREA     | 1025.26 SQ.FT. | 95.25 SQ.M. |