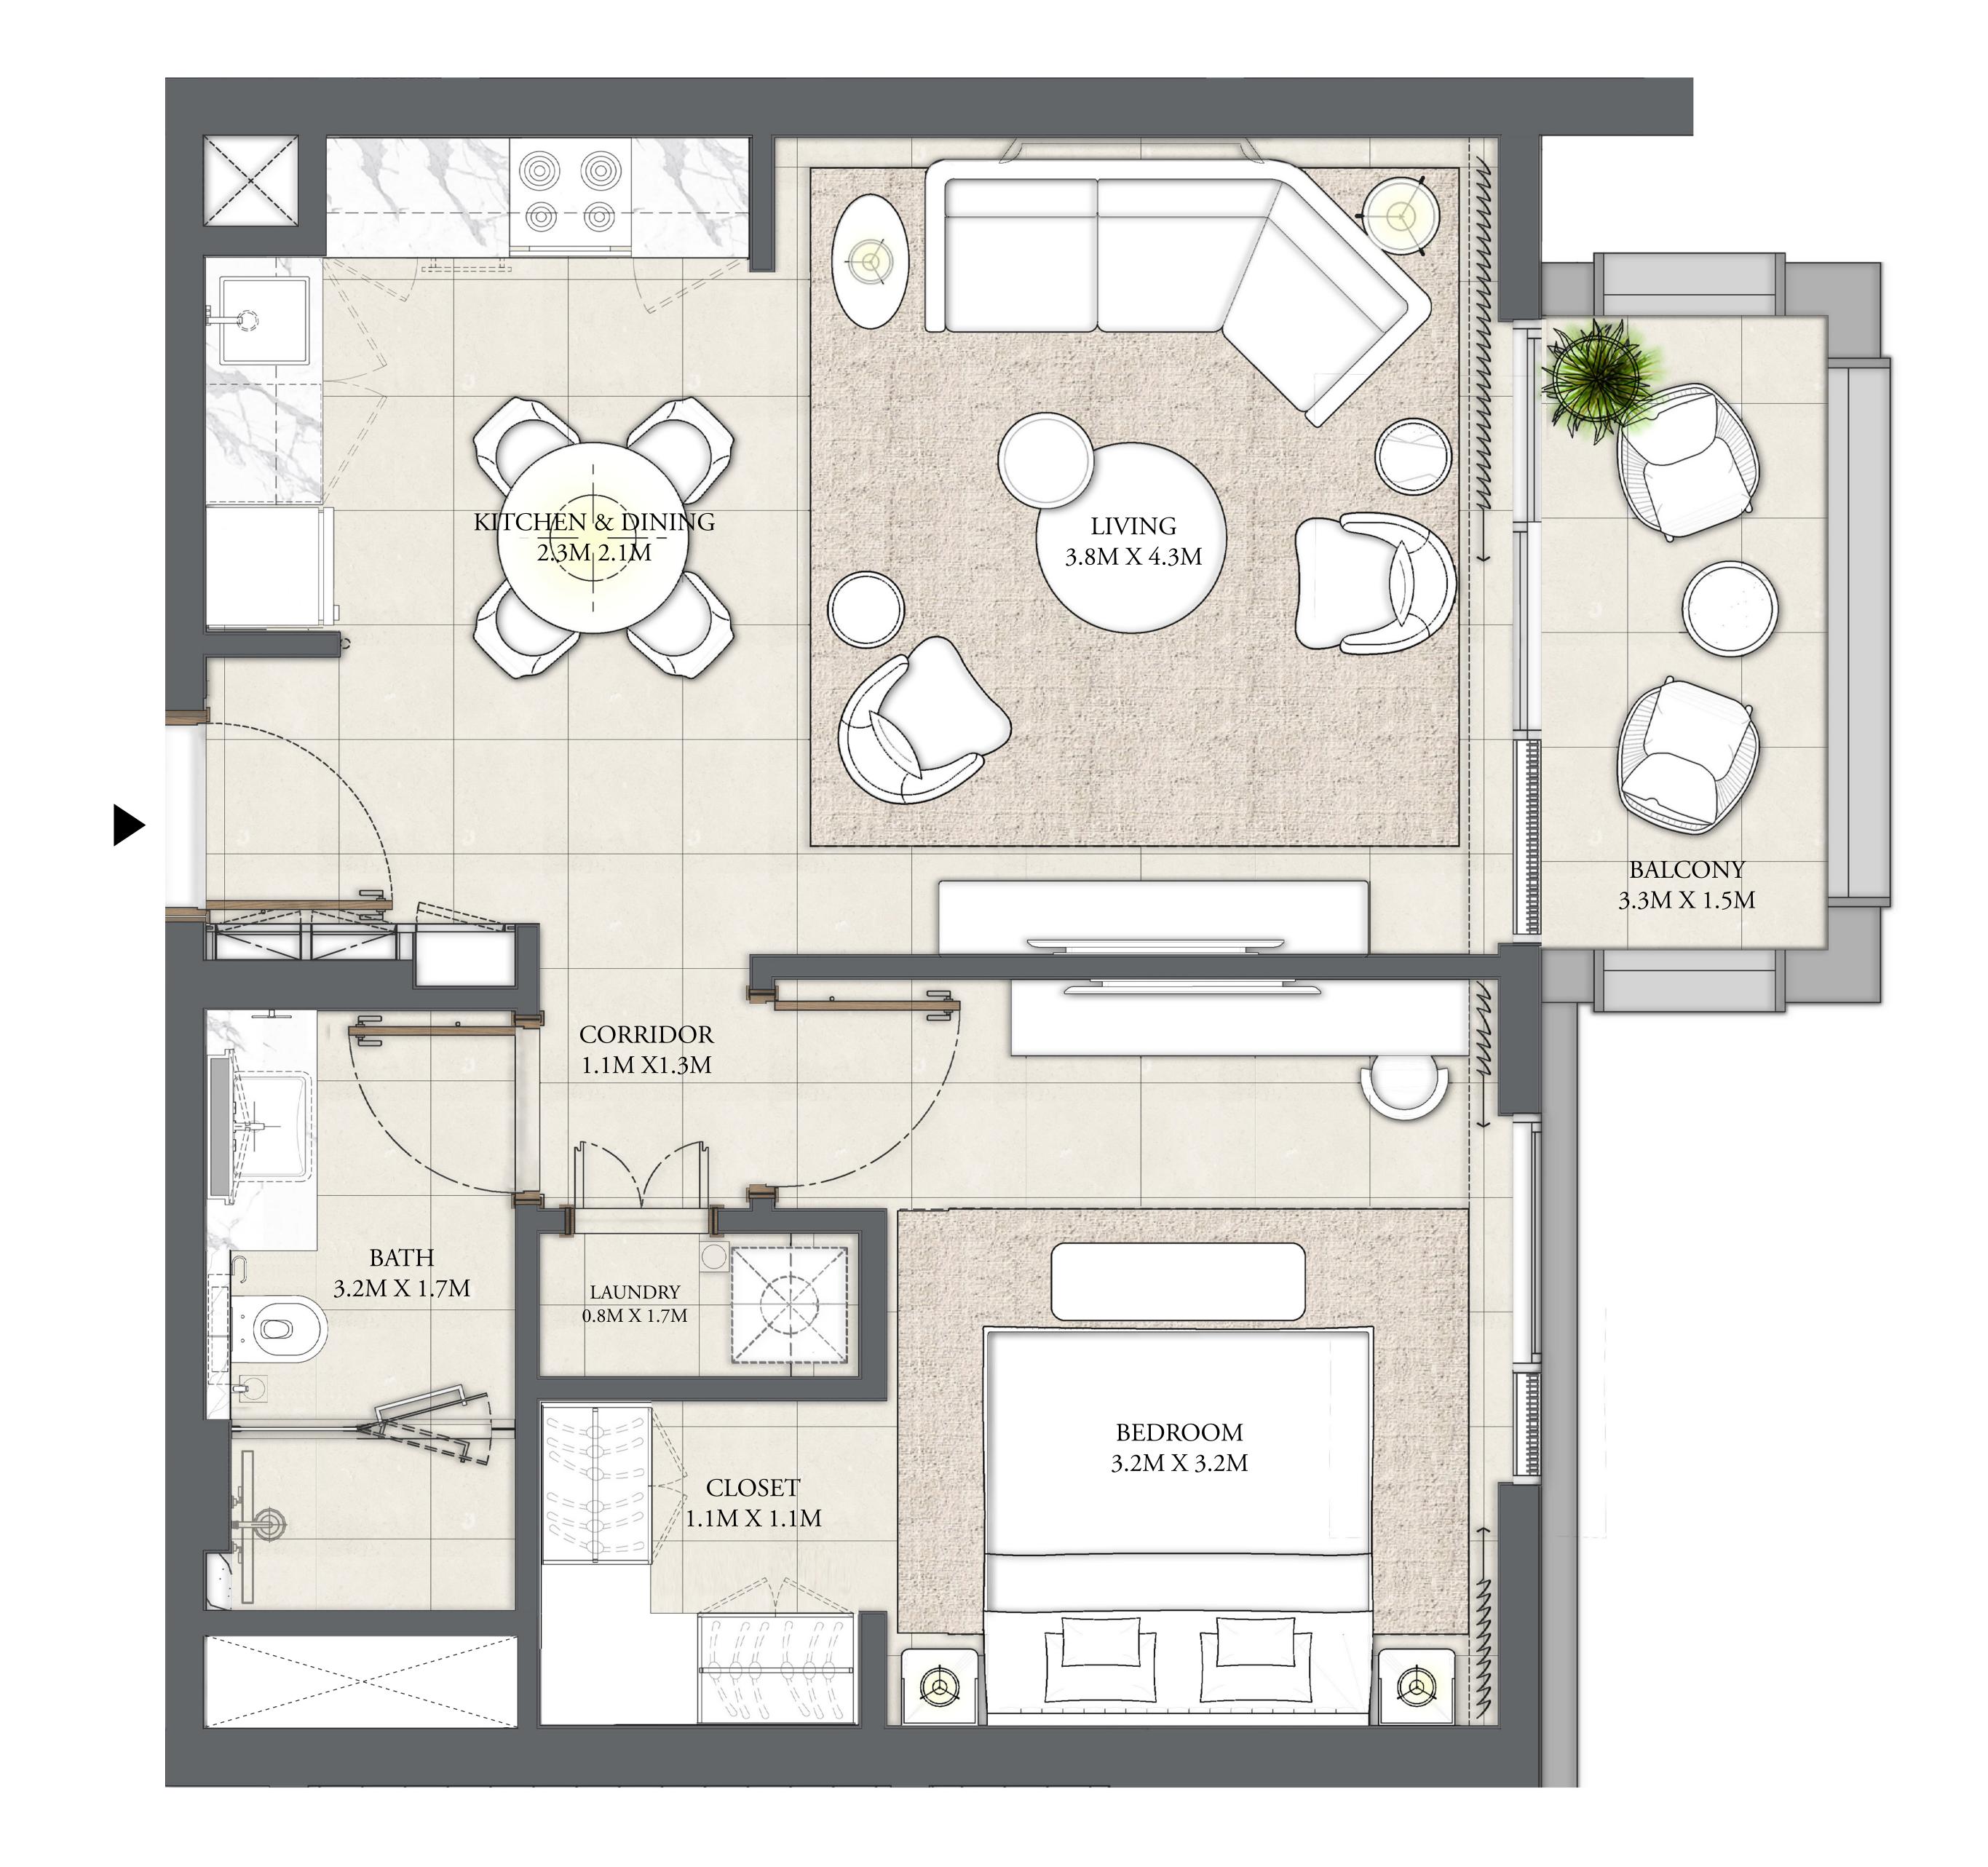

CREEK BEACH

BUILDING - 1

### 1 BEDROOM

LEVEL 2-7

UNIT 07

| APARTMENT AREA | 632.60 SQ.FT. | 58.77 SQ.M. |
|----------------|---------------|-------------|
| BALCONY AREA   | 63.40 SQ.FT.  | 5.89 SQ.M.  |
| TOTAL AREA     | 696.00 SQ.FT. | 64.66 SQ.M. |