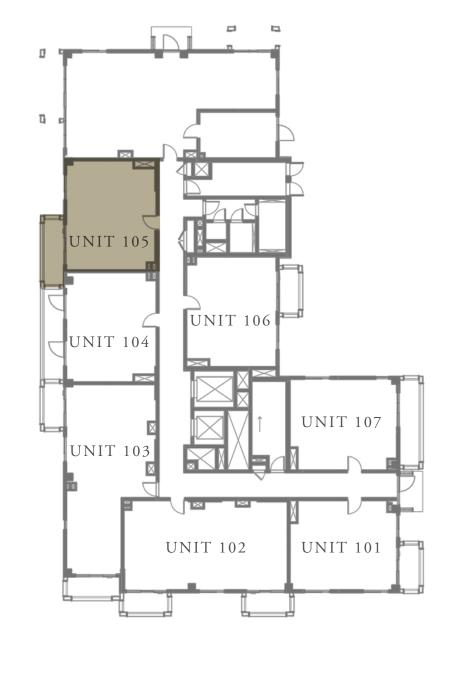

CREEK BEACH

BUILDING - 1

### 1 BEDROOM

LEVEL 1

UNIT 105

| APARTMENT AREA | 623.66 SQ.FT. | 57.94 SQ.M. |
|----------------|---------------|-------------|
| BALCONY AREA   | 92.03 SQ.FT.  | 8.55 SQ.M.  |
| TOTAL AREA     | 715.69 SQ.FT. | 66.49 SQ.M. |

### 1 BEDROOM

LEVEL 1

UNIT 106

| APARTMENT AREA | 631.63 SQ.FT. | 58.68 SQ.M. |
|----------------|---------------|-------------|
| BALCONY AREA   | 63.40 SQ.FT.  | 5.89 SQ.M.  |
| TOTAL AREA     | 695.03 SQ.FT. | 64.57 SQ.M. |

### 1 BEDROOM

LEVEL 1

UNIT 107

| APARTMENT AREA | 619.36 SQ.FT. | 57.54 SQ.M. |
|----------------|---------------|-------------|
| BALCONY AREA   | 119.16 SQ.FT. | 11.07 SQ.M. |
| TOTAL AREA     | 738.52 SQ.FT. | 68.61 SQ.M. |