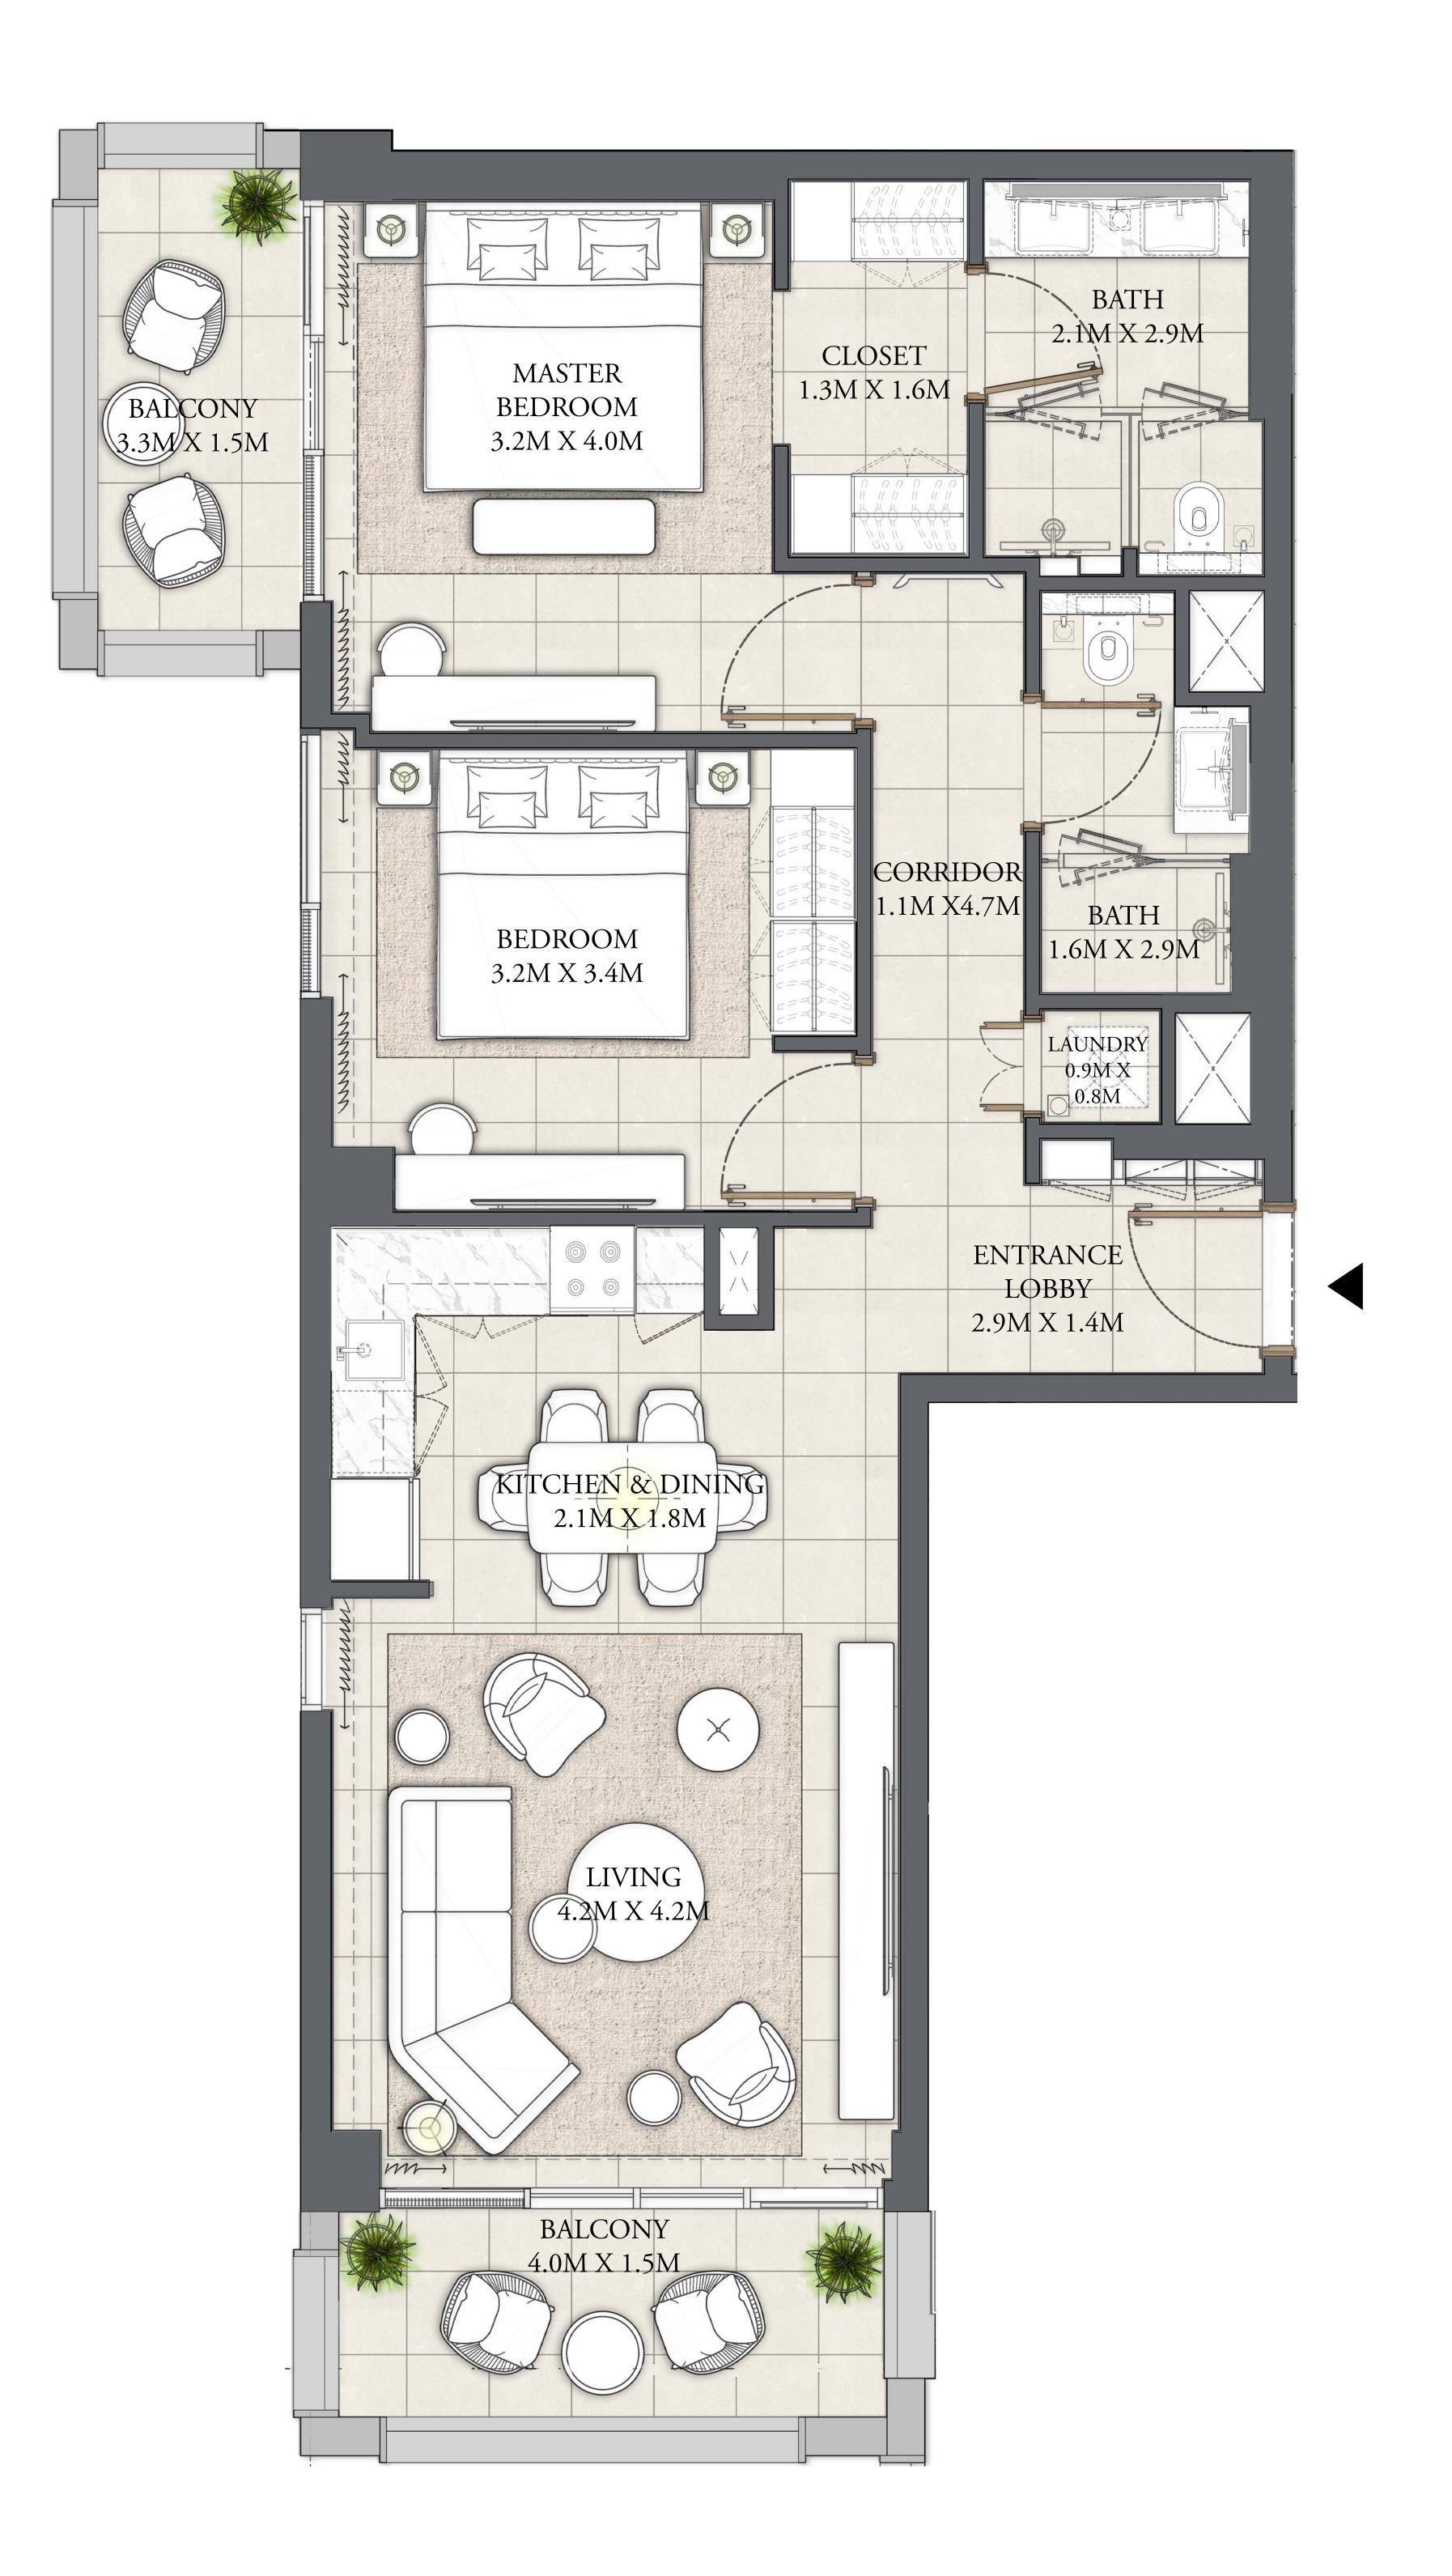

### 2 BEDROOM

LEVEL 2-7

| APARTMENT AREA | 915.79 SQ.FT.  | 85.08 SQ.M. |
|----------------|----------------|-------------|
| BALCONY AREA   | 141.65 SQ.FT.  | 13.16 SQ.M. |
| TOTAL AREA     | 1057.44 SQ.FT. | 98.24 SQ.M. |