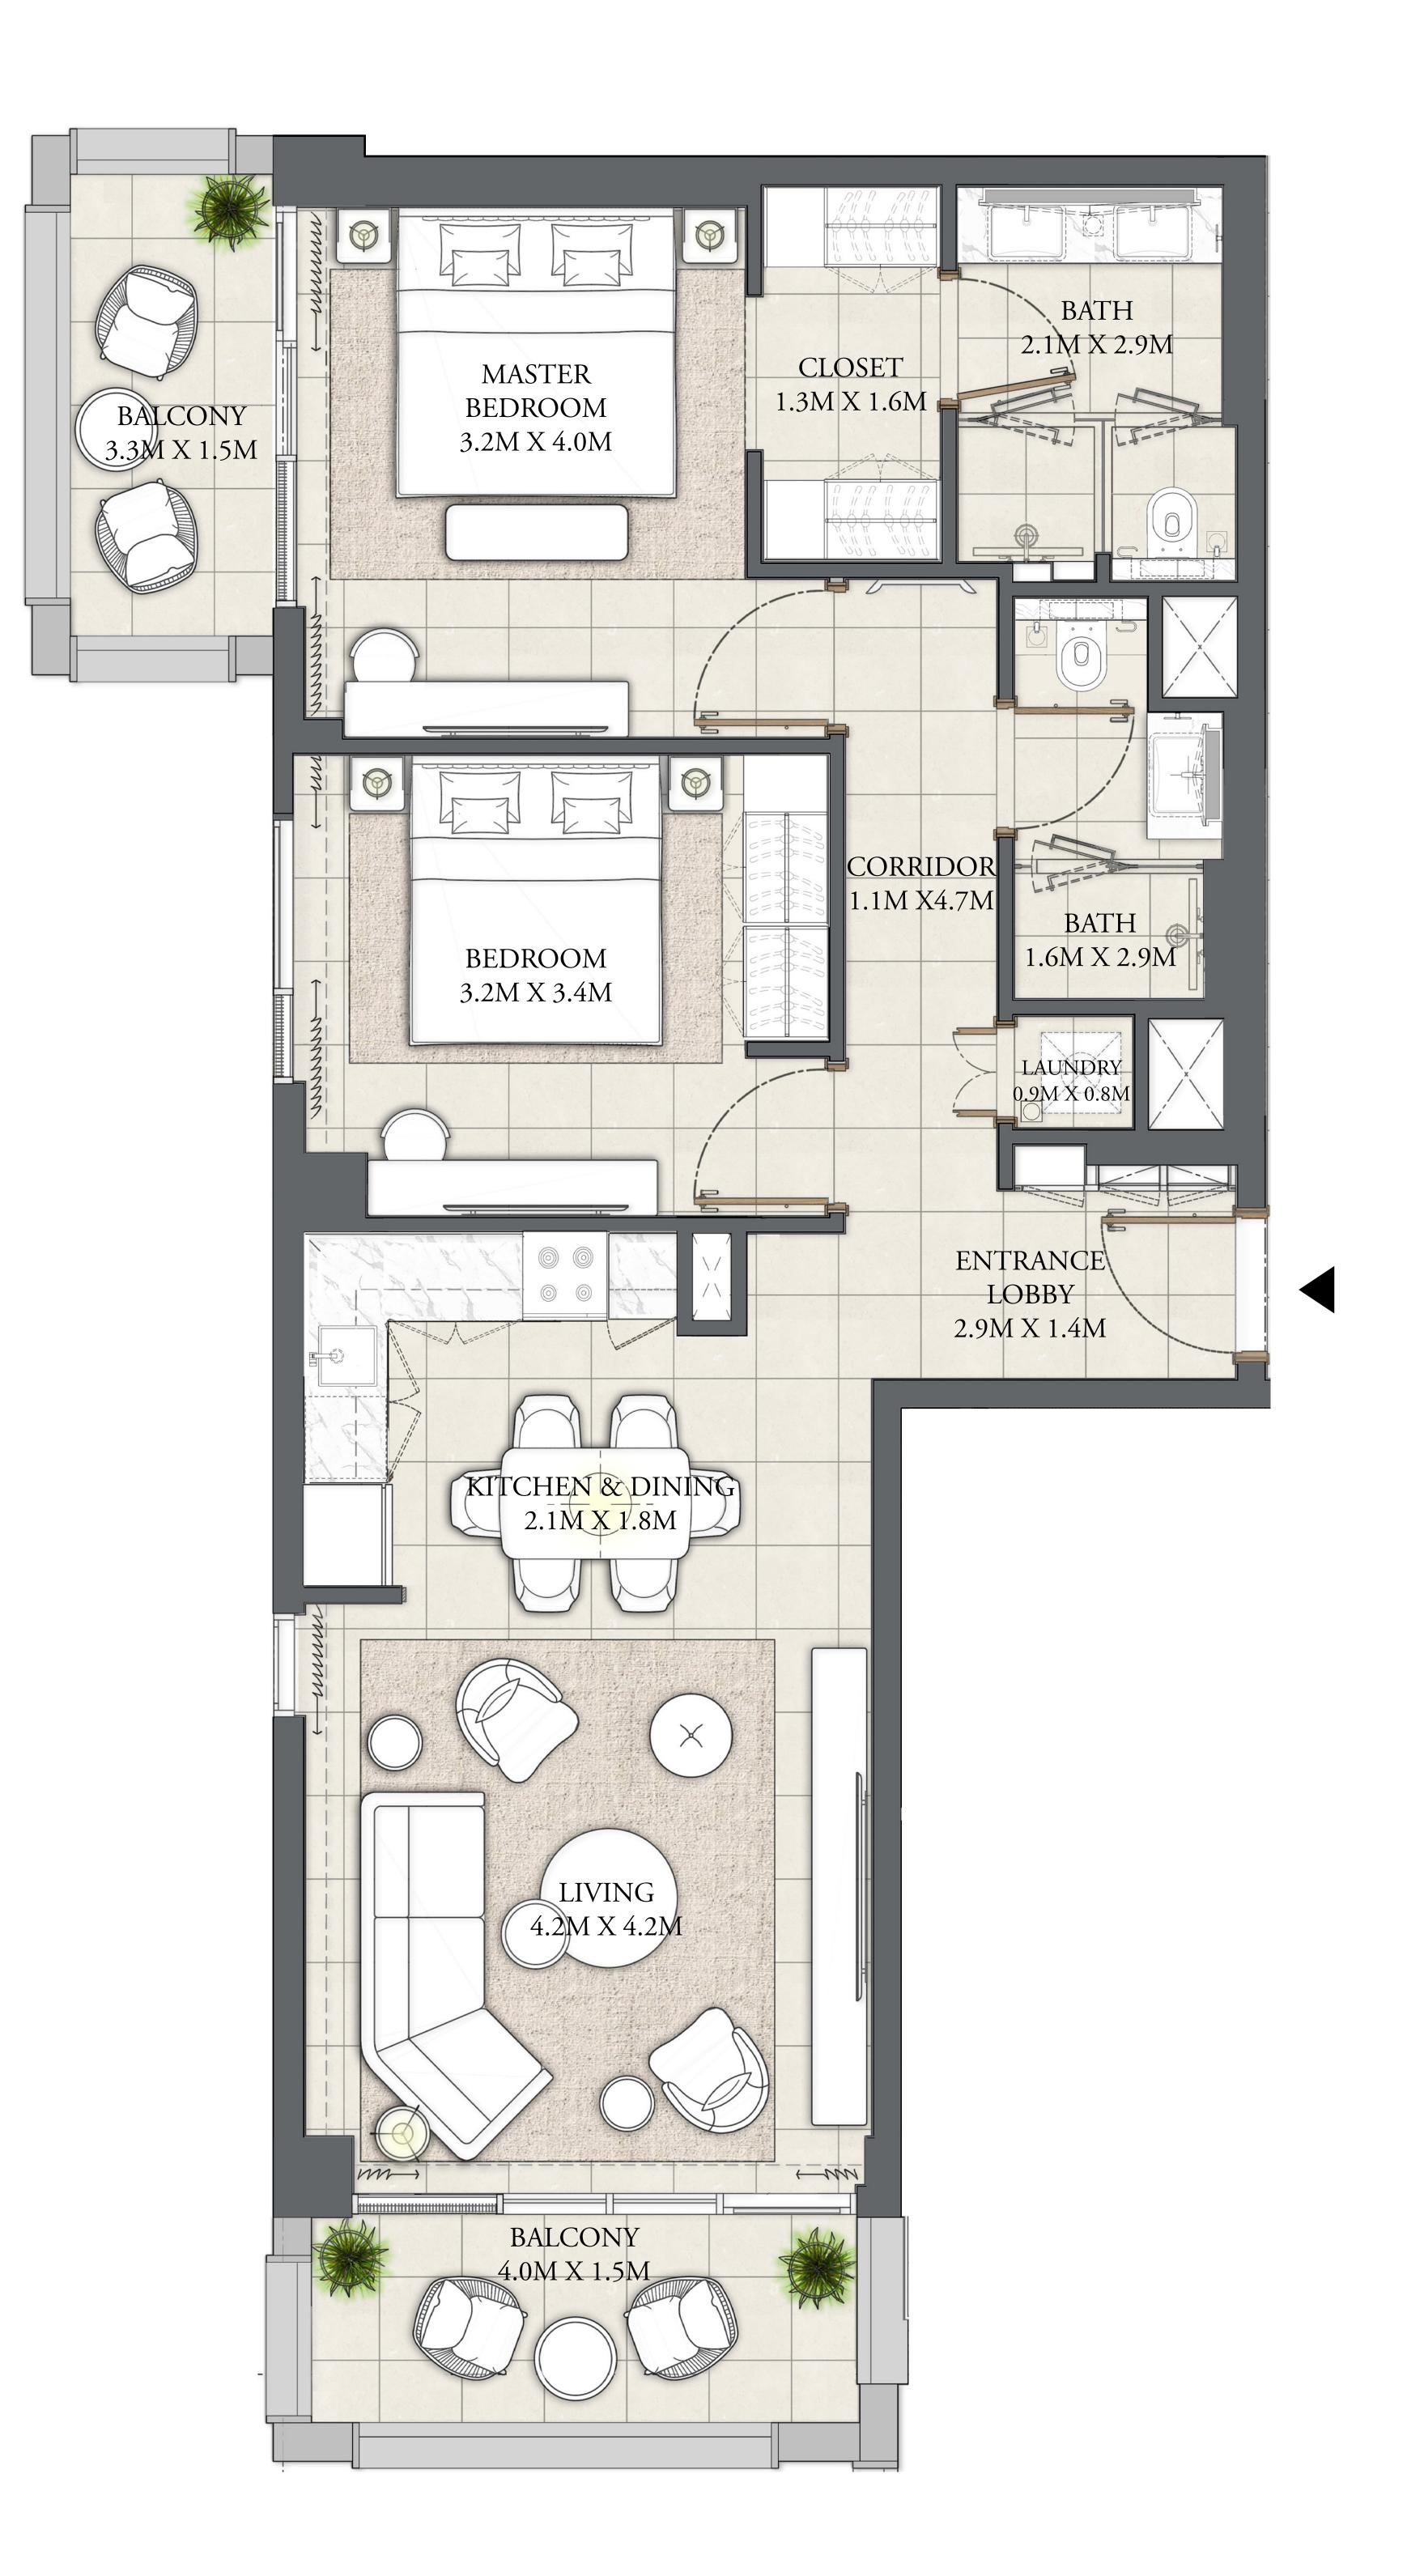

#### 2 BEDROOM

LEVEL MF

UNIT M03

| APARTMENT AREA | 932.69 SQ.FT.  | 86.65 SQ.M. |
|----------------|----------------|-------------|
| BALCONY AREA   | 92.57 SQ.FT.   | 8.60 SQ.M.  |
| TOTAL AREA     | 1025.26 SQ.FT. | 95.25 SQ.M. |

CREEK BEACH

BUILDING - 1