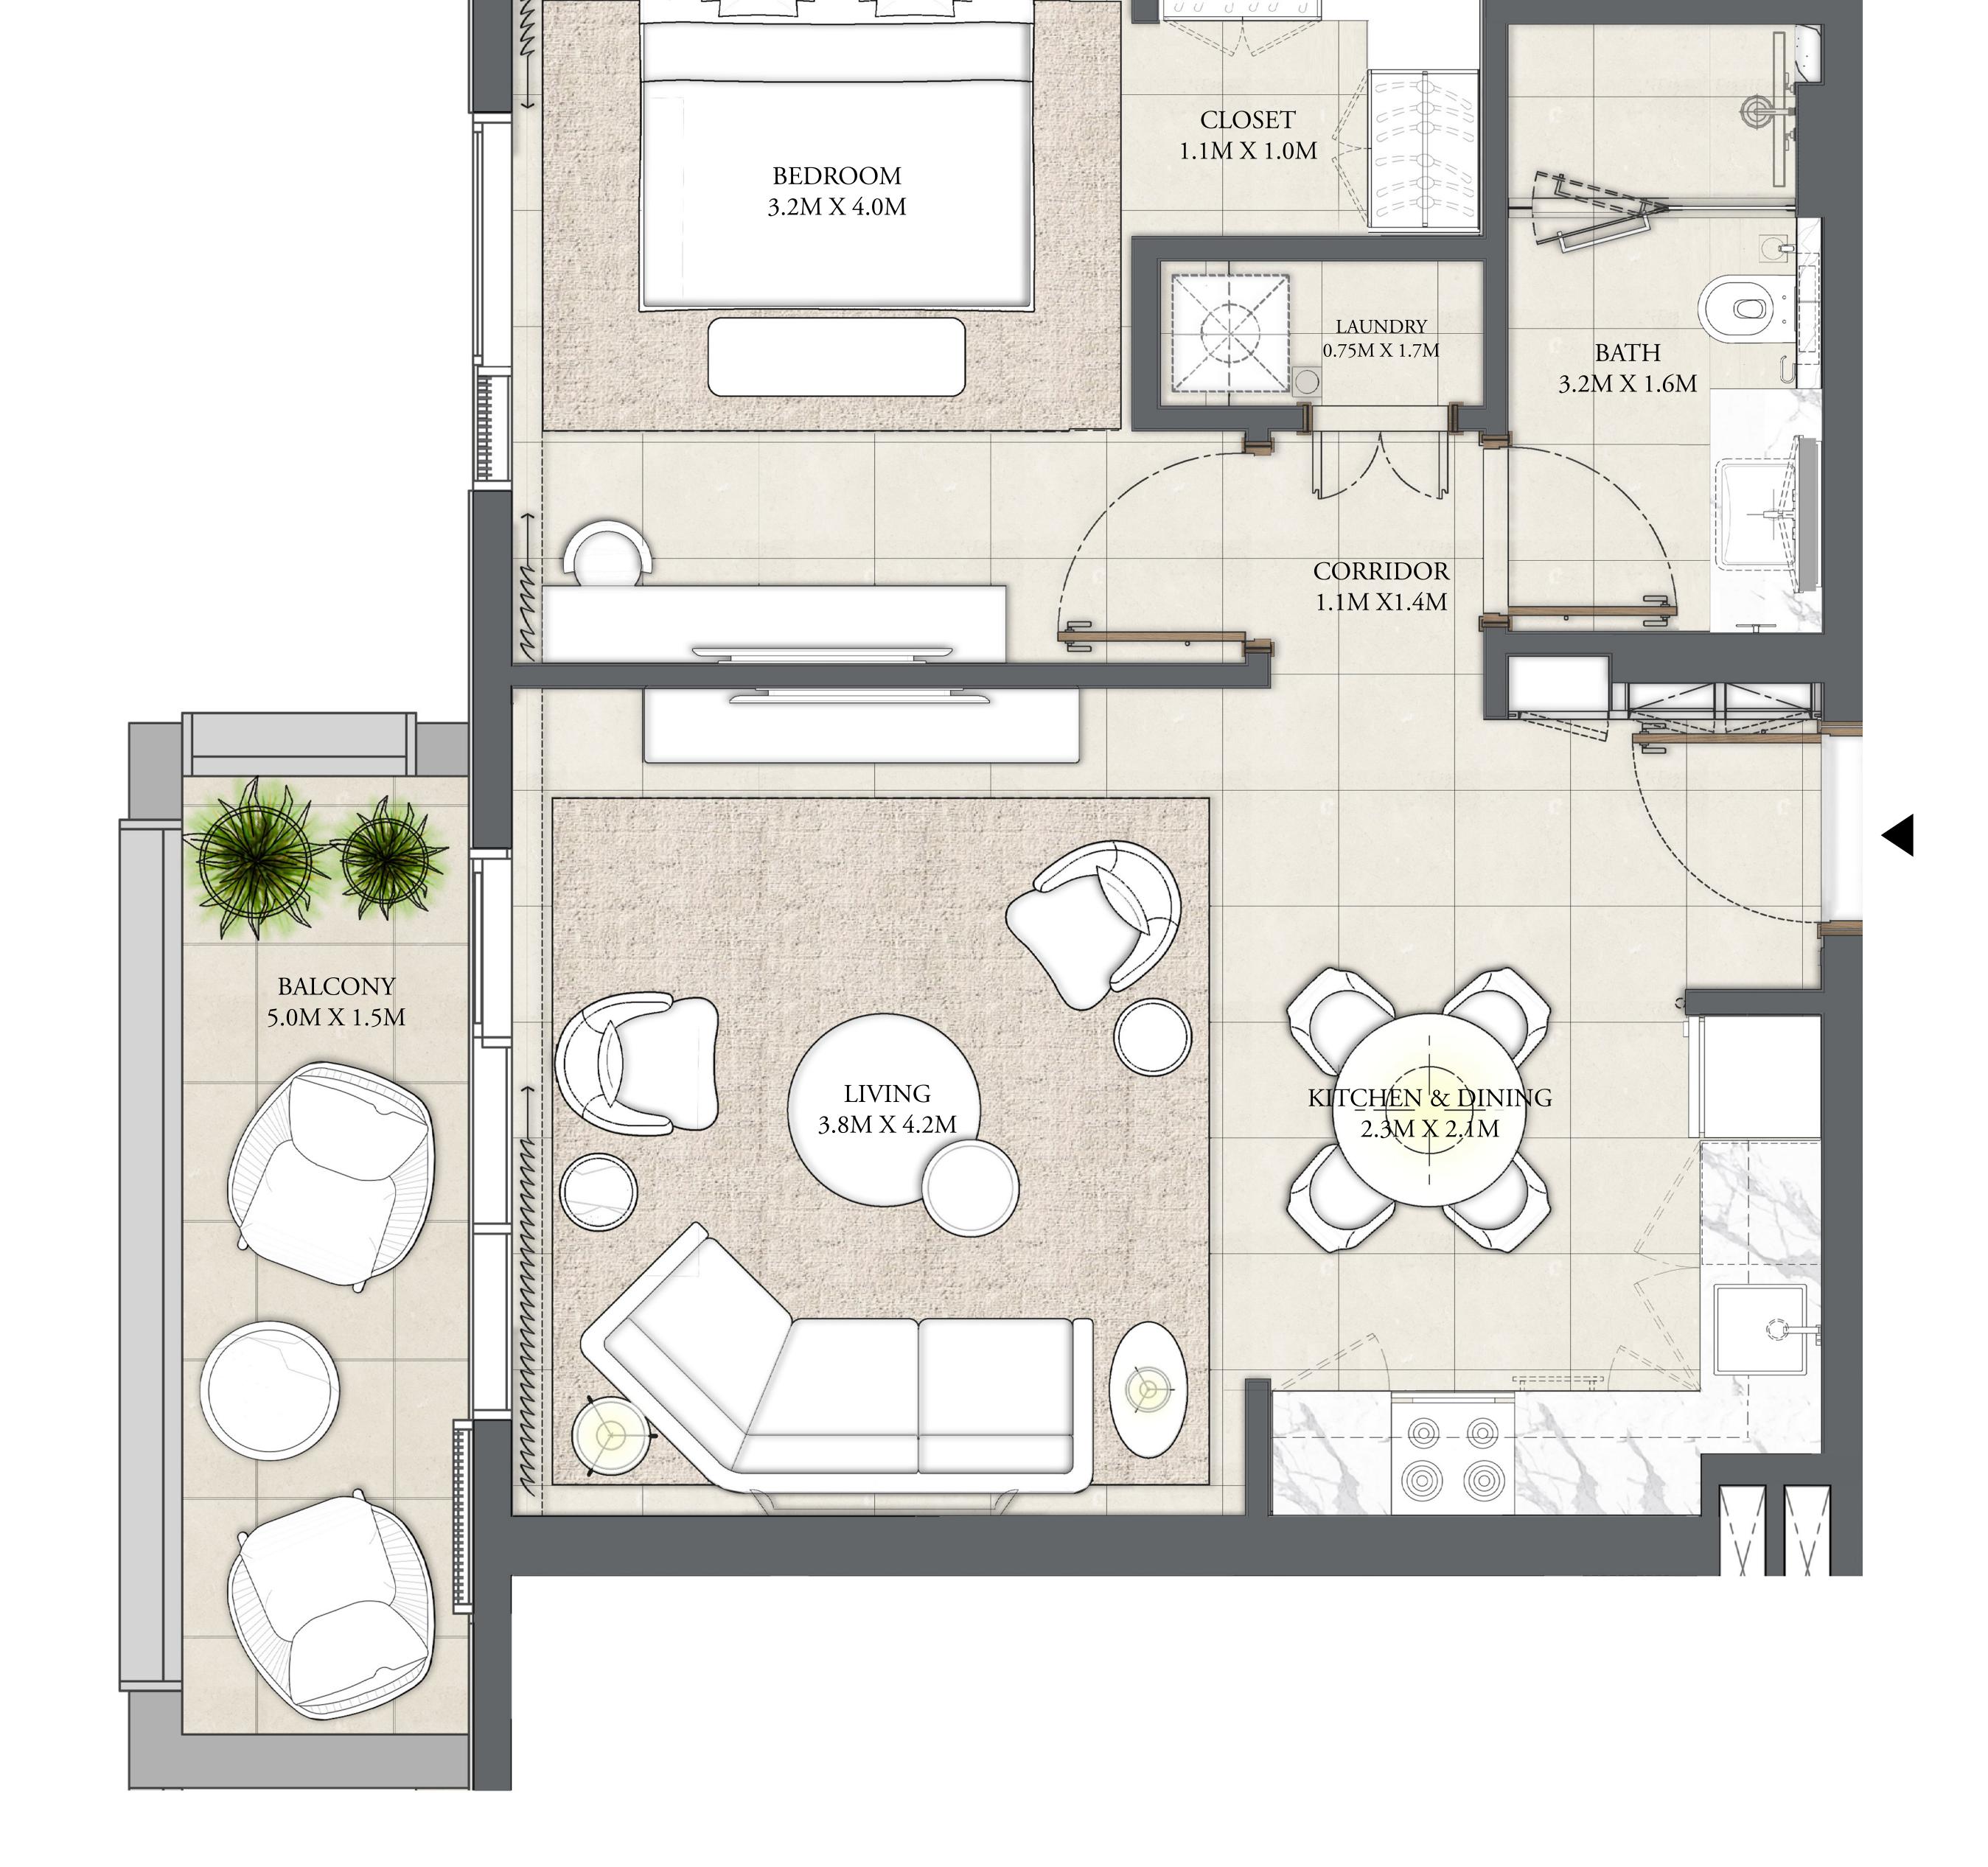

CREEK BEACH

BUILDING - 1

### 1 BEDROOM

LEVEL 1

UNIT 105

| APARTMENT AREA | 623.66 SQ.FT. | 57.94 SQ.M. |
|----------------|---------------|-------------|
| BALCONY AREA   | 92.03 SQ.FT.  | 8.55 SQ.M.  |
| TOTAL AREA     | 715.69 SQ.FT. | 66.49 SQ.M. |