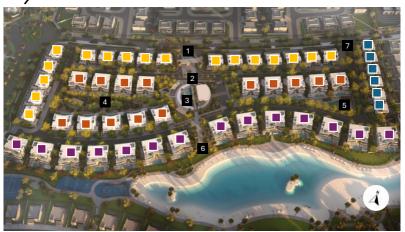

3 Mins Nad Al Sheba

16 Mins Meydan Racecourse

19 Mins Downtown

27 Mins DXB Airport

Masterplan

DESIGNED WITH THE ETHOS OF AN ICON

- 1. Main Entrance / Exit
- 2. The Catwalk
- 3. The Pavilion
- 4. The Wellness Garden
- 5. The Family & Play Garden
- 6. Beach Lagoon Access
- 7. Secondary Exit
- 5-Bed Villa 6-Bed Villa 7-Bed Villa 7-Bed Villa (Premium)