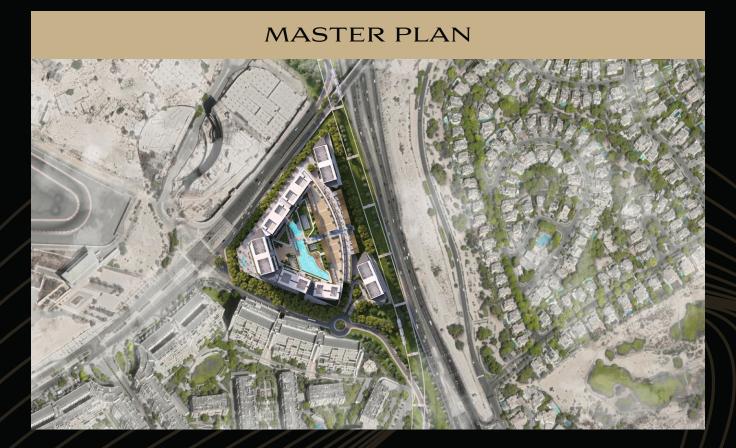

## ABOUT MOTOR CITY

Dubai's Motor City intertwines cobblestone lanes with spacious homes, offering refined charm. This enclave features residential buildings, office towers, and top-tier motorsport facilities, creating a vibrant hub of luxury living and leisure.