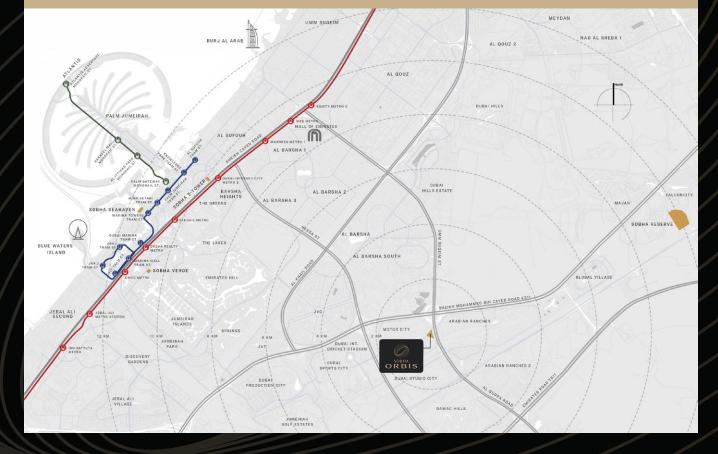

BR | 624 sq. ft. to 697 sq. ft.

- culinary delights in abundance.
- Excellent connectivity to D63 and located near the intersection of Al Qudra Road and E311 promising seamless journeys.
- Proposed metro line adds an extra layer of convenience.

Price from AED 1.09M to AED 1.28M

2 BR | 984 sq. ft. to 988 sq. ft. Price from AED 1.77M to AED 1.98M

# COMPLETION DATE

DEC 2027

## ABOUT MOTOR CITY

Dubai's Motor City intertwines cobblestone lanes with spacious homes, offering refined charm. This enclave features residential buildings, office towers, and top-tier motorsport facilities, creating a vibrant hub of luxury living and leisure.

### SOBHA ORBIS AMENITIES



Resort-style pool



Landscaped gardens



Jacuzzi



Clubhouse



Yoga & meditation zone



F&B street



### LOCATION MAP