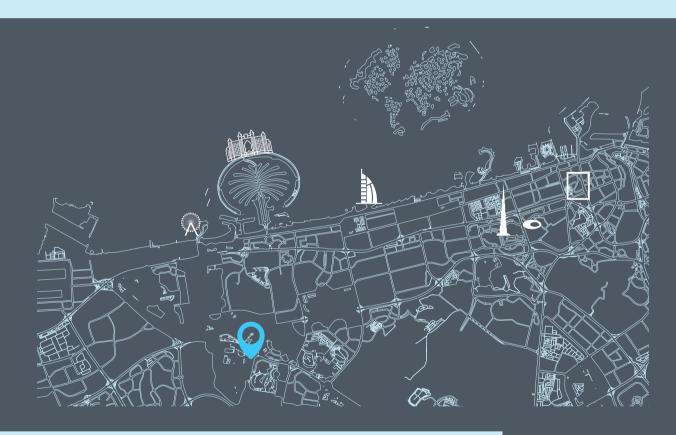

### **Q** LOCATION & VIEWS

- ❷ Located adjacent to Sheikh Mohammed Bin Zayed Road with seamless connectivity
- ⊗ Ideal location for families with great options for education, healthcare, and entertainment
- Shares proximity to Jumeirah Golf Estates, Dubai Marina, JBR Beaches, and other major attractions
- © Easy access and great connectivity to the rest of the city
- ⊗ A 3-min drive from City Centre Me'aisem, a 5-min drive from Kids Kingdom Nursery, and a 10-min drive from GEMS United School