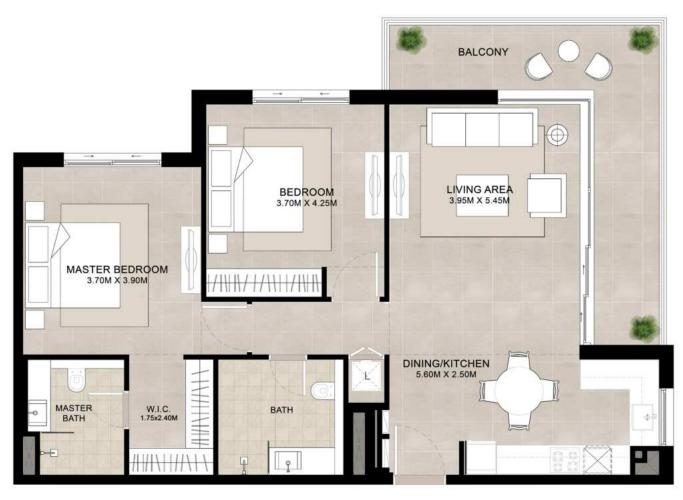

#### 2 BEDROOM UNIT TYPE B

# FIA

| AREA           | MIN                         | МАХ                         |
|----------------|-----------------------------|-----------------------------|
| SUITE          | 92.47 Sq.m / 995.34 Sq.ft   | 92.99 Sq.m /1000.94 Sq.ft   |
| BALCONY        | 17.89 Sq.m / 192.57 Sq.ft   | 17.89 Sq.m / 192.57 Sq.ft   |
| TOTAL BUILT-UP | 110.36 Sq.m / 1187.91 Sq.ft | 110.88 Sq.m / 1193.50 Sq.ft |

\*Balcony sizes vary

ENTRY

Disclaimer 1. All room dimensions are in metric and measured to structural elements and exclude wall finishes and construction tolerances. 2. All dimensions have been provided by our consultant architects. 3. All materials, dimensions, drawings features and amenities are approximate at the time of printing. 4. Actual area may vary from stated area. Drawings not to scale E&OE. The developer reserves the right to make revisions to the floor plans and any features, materials, dimensions, drawings and amenities mentioned in this brochure without notice.