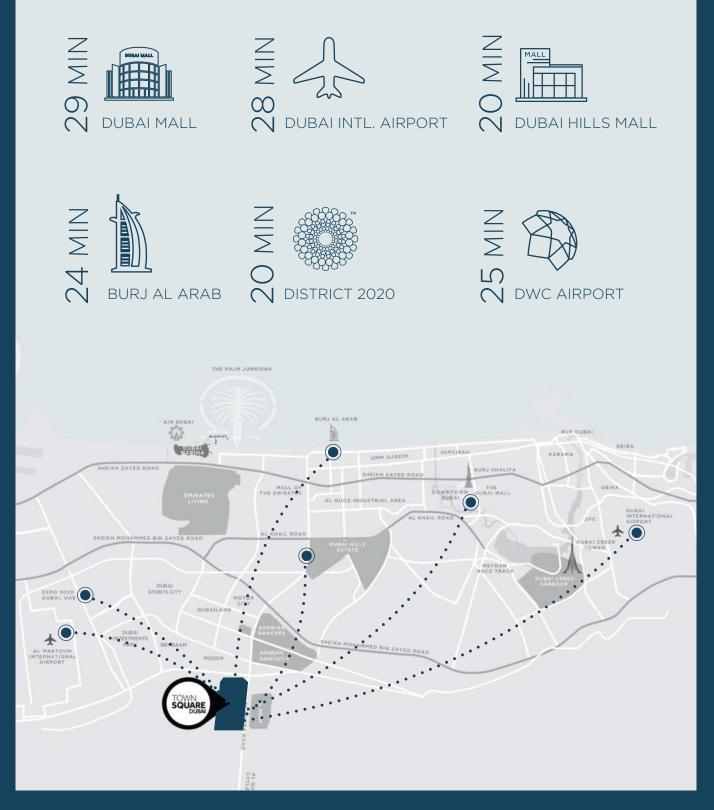

een spaces, this neighborhood offers an optimal setting for a serene and harmonious lifestyle.

Surrounded by jogging paths, bike lanes, delightful cafes, and accessible retail choices, Town Square Dubai meets all your requirements, fostering a lively ambiance brimming with vitality and hospitality at every turn.



#### TOWN **SQUARE DUBAI** KEY FACTS







8,000 sqm sports area









## CREATE YOUR OWN HAPPY PLACE



























Kids Train

Squash & Tennis



Retail Outlets



Padel Court

COMMUNITY FACILITIES



Skate Park



Veterinary Clinic



Tailor Shop



Fitness Club



Barbeque Area



Dog Park



Pet Shop



Clinic



Mosque



\_aundry Shop



Pharmacies



Supermarkets



Nurseries



Grooming & Beauty Services



Food Trucks







#### LOCATION PROXIMITIES



#### YOUR COMMUNITY, YOUR EXPERIENCE

Here, you'll find amenities that have your every interest covered - from a range of active fitness facilities to more relaxed and spiritual spaces.

For the explorers, the thinkers and for the playful ones - there's always something for every one.



#### URBAN SOPHISTICATION MEETS PARKSIDE SERENITY

FIA presents an exquisite collection of contemporary and refined residential apartments, perfectly positioned within a prestigious and vibrant neighborhood.

Among its advantages, residents bask in the privilege of residing in close proximity to the spectacular central park, experiencing modern living & reveling in unparalleled leisure amidst breathtaking natural surroundings.



#### STEP INTO ELEGANCE

Warm colors, natural themes and hand-selected mate