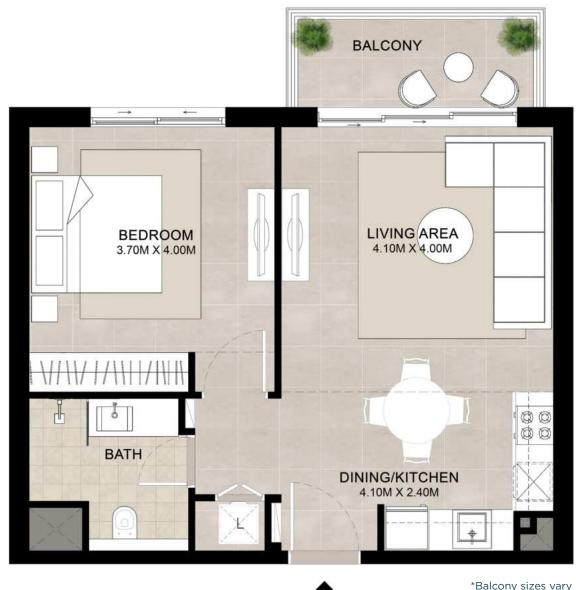

#### **1 BEDROOM** UNIT TYPE A

# FIA

| AREA           | MIN                       | МАХ                       |
|----------------|---------------------------|---------------------------|
| SUITE          | 52.14 Sq.m / 561.23 Sq.ft | 52.67 Sq.m / 566.94 Sq.ft |
| BALCONY        | 6.04 Sq.m / 65.01 Sq.ft   | 6.04 Sq.m / 65.01 Sq.ft   |
| TOTAL BUILT-UP | 58.18 Sq.m / 626.24 Sq.ft | 58.71 Sq.m / 631.95 Sq.ft |

\*Balcony sizes vary

Disclaimer 1. All room dimensions are in metric and measured to structural elements and exclude wall finishes and construction tolerances. 2. All dimensions have been provided by our consultant architects. 3. All materials, dimensions, drawings features and amenities are approximate at the time of printing. 4. Actual area may vary from stated area. Drawings not to scale E&OE. The developer reserves the right to make revisions to the floor plans and any features, materials, dimensions, drawings and amenities mentioned in this brochure without notice.