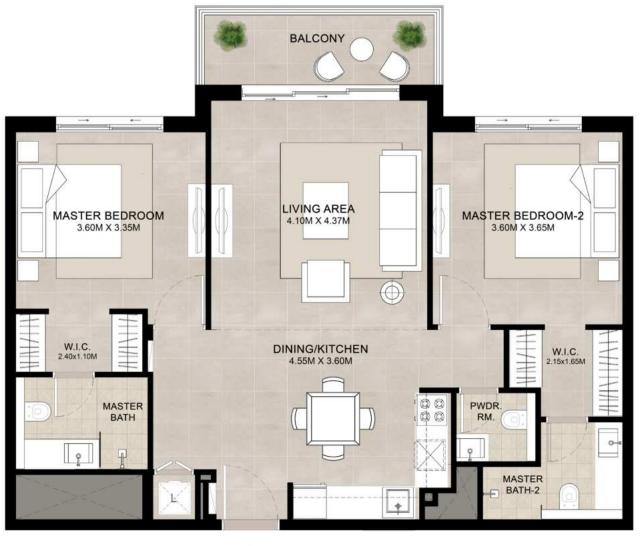

#### 2 BEDROOM UNIT TYPE A

# FIA

| AREA           | MIN                        | МАХ                        |
|----------------|----------------------------|----------------------------|
| SUITE          | 86.99 Sq.m / 936.35 Sq.ft  | 87.55 Sq.m / 942.38 Sq.ft  |
| BALCONY        | 6.94 Sq.m / 74.70 Sq.ft    | 6.94 Sq.m / 74.70 Sq.ft    |
| TOTAL BUILT-UP | 93.93 Sq.m / 1011.05 Sq.ft | 94.49 Sq.m / 1017.08 Sq.ft |

ENTRY

\*Balcony sizes vary

Disclaimer 1. All room dimensions are in metric and measured to structural elements and exclude wall finishes and construction tolerances. 2. All dimensions have been provided by our consultant architects. 3. All materials, dimensions, drawings features and amenities are approximate at the time of printing. 4. Actual area may vary from stated area. Drawings not to scale E&OE. The developer reserves the right to make revisions to the floor plans and any features, materials, dimensions, drawings and amenities mentioned in this brochure without notice.