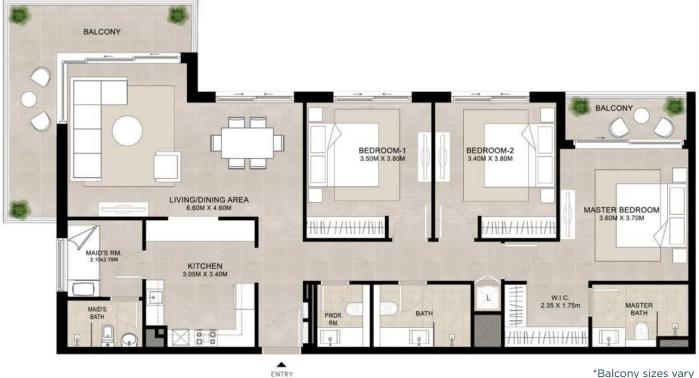

#### **3 BEDROOM** UNIT TYPE A

| AREA           |                             |
|----------------|-----------------------------|
| SUITE          | 121.01 Sq.m /1302.54 Sq.ft  |
| BALCONY        | 20.49 Sq.m / 220.55 Sq.ft   |
| TOTAL BUILT-UP | 141.50 Sq.m / 1523.09 Sq.ft |
|                |                             |

# FIA

\*Balcony sizes vary

Disclaimer 1. All room dimensions are in metric and measured to structural elements and exclude wall finishes and construction tolerances. 2. All dimensions have been provided by our consultant architects. 3. All materials, dimensions, drawings features and amenities are approximate at the time of printing. 4. Actual area may vary from stated area. Drawings not to scale E&OE. The developer reserves the right to make revisions to the floor plans and any features, materials, dimensions, drawings and amenities mentioned in this brochure without notice.

\*Balcony sizes vary

Disclaimer 1. All room dimensions are in metric and measured to structural elements and exclude wall finishes and construction tolerances. 2. All dimensions have been provided by our consultant architects. 3. All materials, dimensions, drawings features and amenities are approximate at the time of printing. 4. Actual area may vary from stated area. Drawings not to scale E&OE. The developer reserves the right to make revisions to the floor plans and any features, materials, dimensions, drawings and amenities mentioned in this brochure without notice.