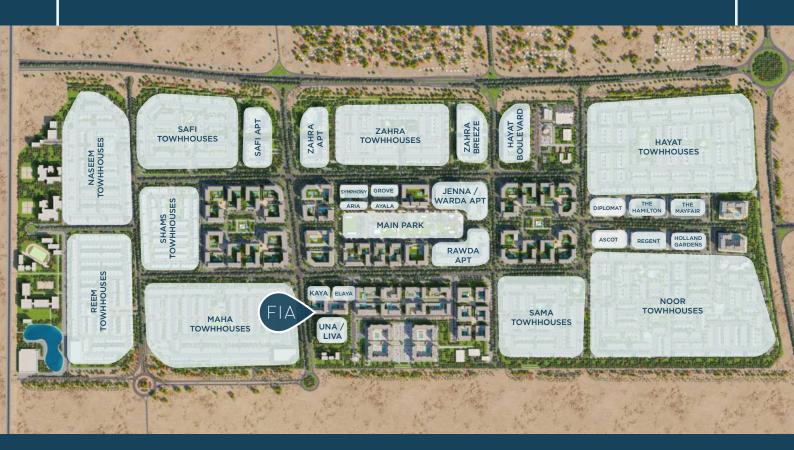

#### TOWN SQUARE DUBAI

With its central park and abundant green spaces, this neighborhood offers an optimal setting for a serene and harmonious lifestyle.

Surrounded by jogging paths, bike lanes, delightful cafes, and accessible retail choices, Town Square Dubai meets all your requirements, fostering a lively ambiance brimming with vitality and hospitality at every turn.

#### TOWN **SQUARE DUBAI** KEY FACTS

8,000 sqm sports area

#### URBAN SOPHISTICATION MEETS PARKSIDE SERENITY

FIA presents an exquisite collection of contemporary and refined residential apartments, perfectly positioned within a prestigious and vibrant neighborhood.

Among its advantages, residents bask in the privilege of residing in close proximity to the spectacular central park, experiencing modern living & reveling in unparalleled leisure amidst breathtaking natural surroundings.