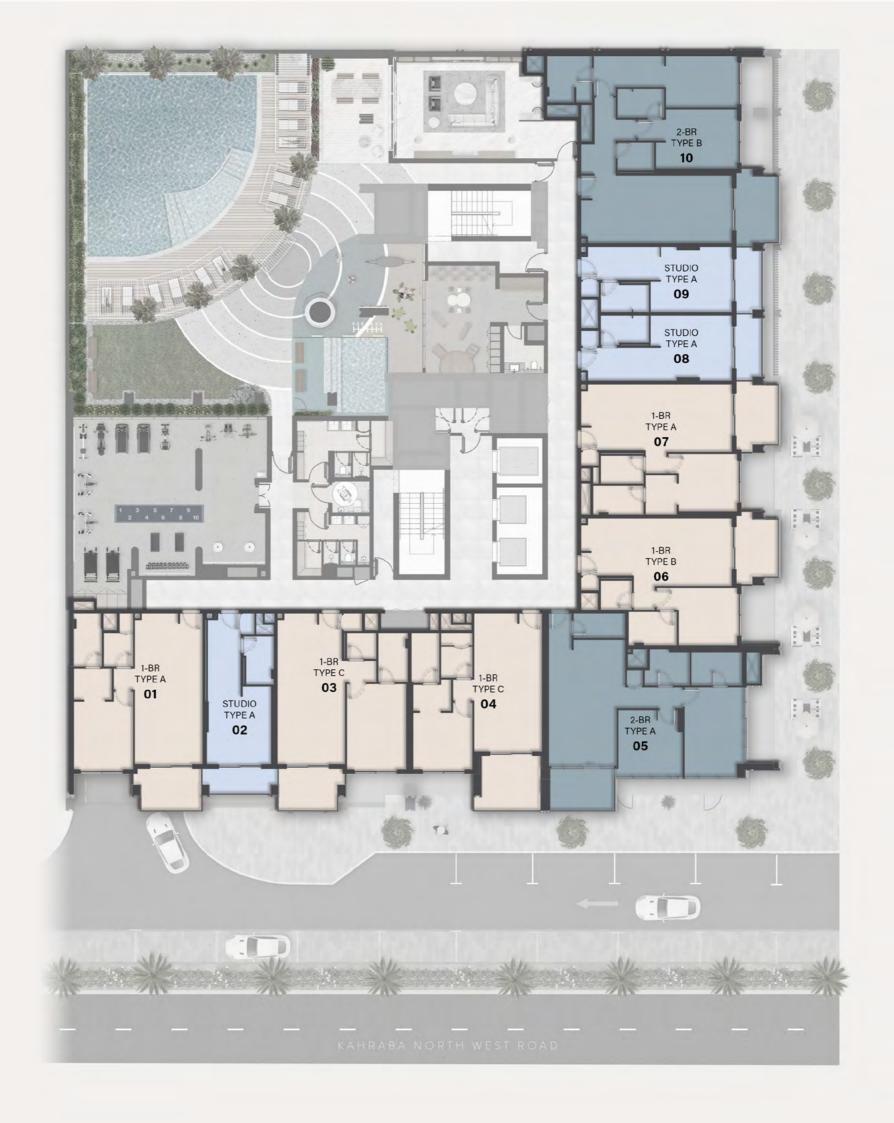

#### 1st FLOOR PLAN

STUDIO

1 BEDROOM

2 BEDROOM

RESIDENCES

2<sup>nd</sup> - 3<sup>rd</sup> FLOOR TYPICAL PLAN

STUDIO

1 BEDROOM