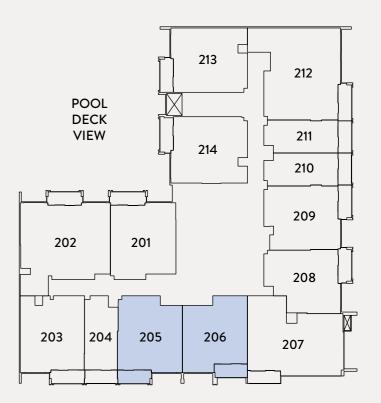

#### TYPE A

2<sup>ND</sup> - 3<sup>RD</sup> FLOOR

1<sup>ST</sup> FLOOR

2<sup>ND</sup> - 3<sup>RD</sup> FLOOR

01 07 01 09 14 03 13

4<sup>TH</sup> - 5<sup>TH</sup> FLOOR

6<sup>TH</sup> - 8<sup>TH</sup> FLOOR

01 12

01 11

08 13

08 12

9<sup>TH</sup> - 10<sup>TH</sup> FLOOR

11<sup>™</sup> FLOOR

01 10 07 11 01 10 07 11

12<sup>TH</sup> FLOOR

01 10