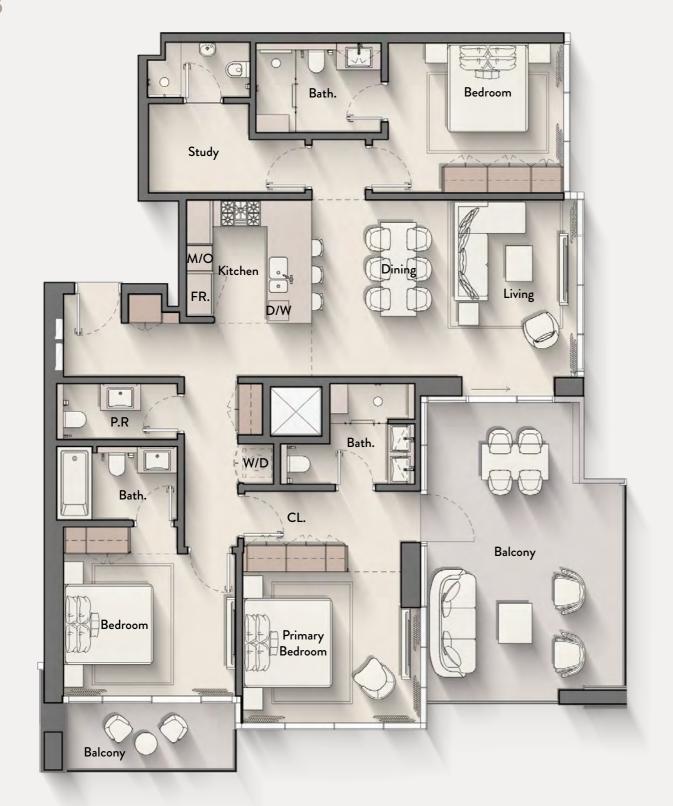

#### TYPE B

2<sup>ND</sup> - 3<sup>RD</sup> FLOOR

1<sup>ST</sup> FLOOR

12

4<sup>TH</sup> - 5<sup>TH</sup> FLOOR 6<sup>TH</sup> - 8<sup>TH</sup> FLOOR

2<sup>ND</sup> - 3<sup>RD</sup> FLOOR

11 10

9<sup>TH</sup> - 10<sup>TH</sup> FLOOR 11<sup>TH</sup> FLOOR

09 09

12<sup>™</sup> FLOOR

09