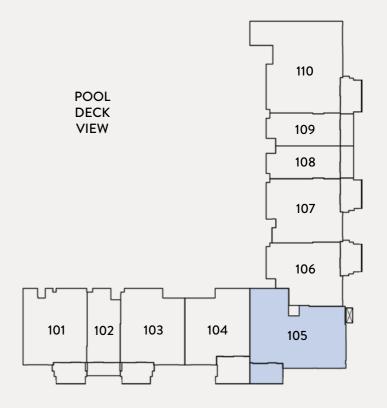

#### TYPE A

2<sup>ND</sup> - 3<sup>RD</sup> FLOOR

1<sup>ST</sup> FLOOR

2<sup>ND</sup> - 3<sup>RD</sup> FLOOR

01 07 01 09 14 03 13

4<sup>TH</sup> - 5<sup>TH</sup> FLOOR

6<sup>TH</sup> - 8<sup>TH</sup> FLOOR

01 12

01 11

08 13

08 12

9<sup>TH</sup> - 10<sup>TH</sup> FLOOR

11<sup>™</sup> FLOOR

01 10 07 11 01 10 07 11

12<sup>TH</sup> FLOOR

01 10