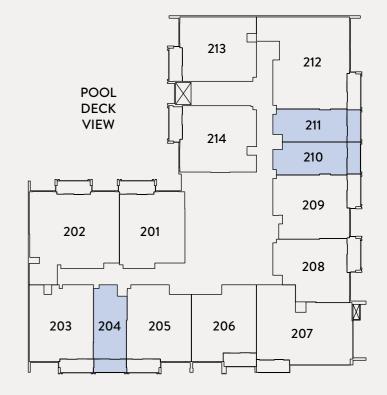

01 11

08 13

08 12

9<sup>TH</sup> - 10<sup>TH</sup> FLOOR

11<sup>™</sup> FLOOR

01 10 07 11 01 10 07 11

12<sup>TH</sup> FLOOR

01 10