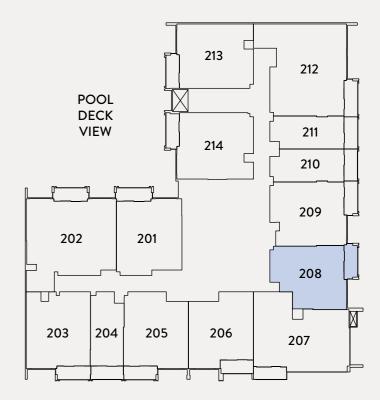

01 11

08 13

08 12

9<sup>TH</sup> - 10<sup>TH</sup> FLOOR

11<sup>™</sup> FLOOR

01 10 07 11 01 10 07 11

12<sup>TH</sup> FLOOR

01 10