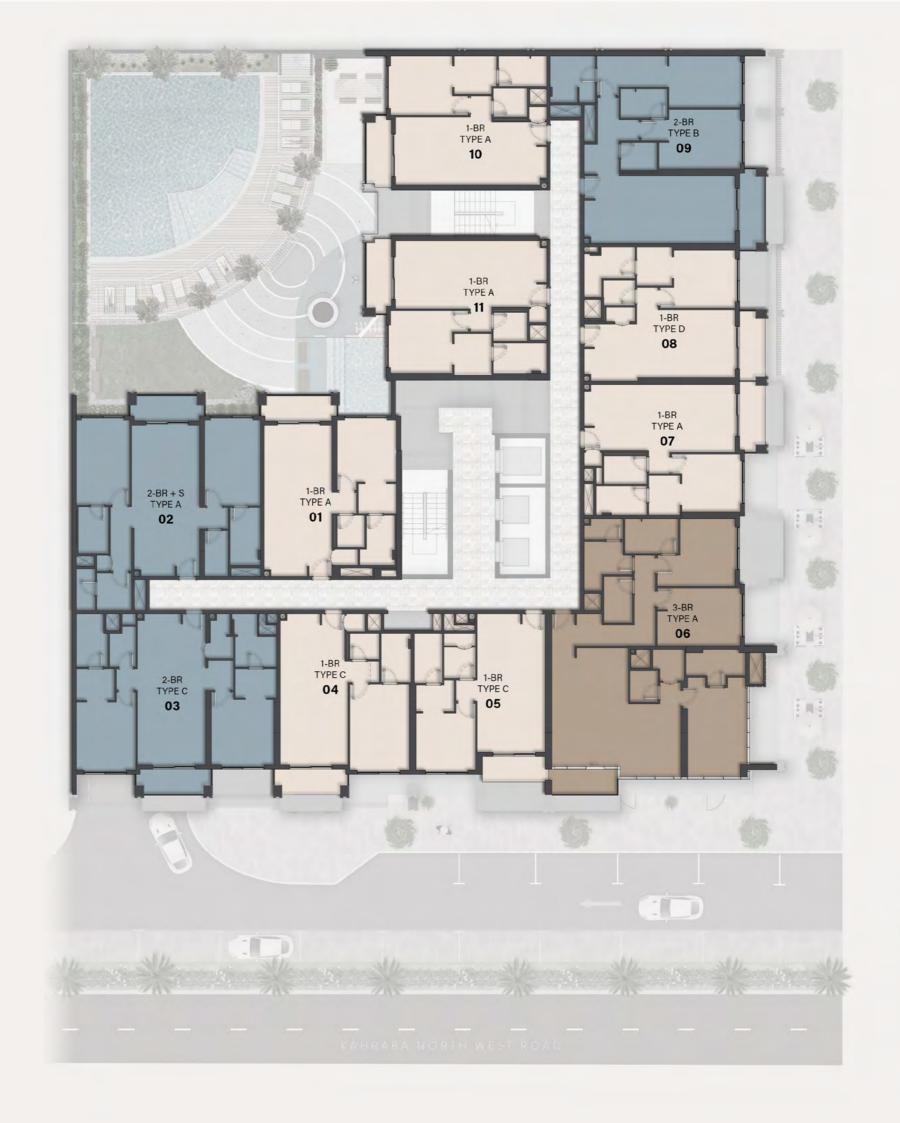

STUDIO

1 BEDROOM

2 BEDROOM

RESIDENCES

9<sup>th</sup> - 10<sup>th</sup> FLOOR TYPICAL PLAN

STUDIO

1 BEDROOM

2 BEDROOM