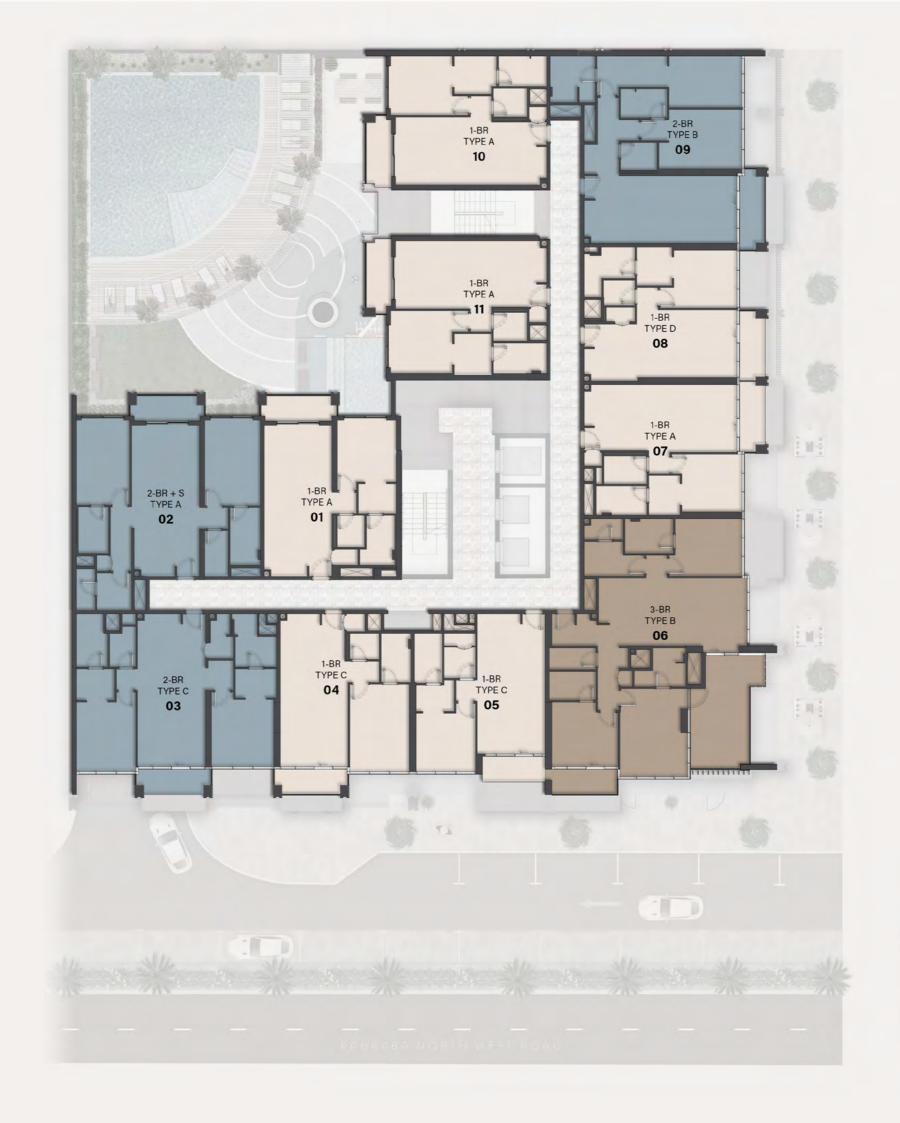

# HILLMONT RESIDENCES

FLOOR PLAN

RESIDENCES

#### 1st FLOOR PLAN

STUDIO

1 BEDROOM

2 BEDROOM







RESIDENCES

2<sup>nd</sup> - 3<sup>rd</sup> FLOOR TYPICAL PLAN

STUDIO

1 BEDROOM

2 BEDROOM







RESIDENCES

4<sup>th</sup> - 5<sup>th</sup> FLOOR TYPICAL PLAN

STUDIO

1 BEDROOM

2 BEDROOM







RESIDENCES

6<sup>th</sup> - 8<sup>th</sup> FLOOR TYPICAL PLAN

STUDIO

1 BEDROOM

2 BEDROOM







RESIDENCES

9<sup>th</sup> - 10<sup>th</sup> FLOOR TYPICAL PLAN

STUDIO

1 BEDROOM

2 BEDROOM







RESIDENCES

#### 11th FLOOR PLAN

STUDIO

1 BEDROOM

2 BEDROOM







RESIDENCES

#### 12th FLOOR PLAN

STUDIO

1 BEDROOM

2 BEDROOM







## STUDIO TYPE A







1<sup>ST</sup> FLOOR

2<sup>ND</sup> - 3<sup>RD</sup> FLOOR

02 09 80

04 11 10

 $4^{TH} - 5^{TH}$  FLOOR



#### TYPE A





2<sup>ND</sup> - 3<sup>RD</sup> FLOOR



1<sup>ST</sup> FLOOR

2<sup>ND</sup> - 3<sup>RD</sup> FLOOR

01 07 01 09 14 03 13

4<sup>TH</sup> - 5<sup>TH</sup> FLOOR

6<sup>TH</sup> - 8<sup>TH</sup> FLOOR

01 12

01 11

08 13

08 12

9<sup>TH</sup> - 10<sup>TH</sup> FLOOR

11<sup>™</sup> FLOOR

01 10 07 11 01 10 07 11

12<sup>TH</sup> FLOOR

01 10

## TYPE B





 $2^{\text{ND}}$  -  $3^{\text{RD}}$  FLOOR



1<sup>ST</sup> FLOOR 2<sup>ND</sup> - 3<sup>RD</sup> FLOOR

06 08

 $4^{TH} - 5^{TH}$  FLOOR  $6^{TH} - 8^{TH}$  FLOOR

## TYPE C





 $2^{\text{ND}}$  -  $3^{\text{RD}}$  FLOOR



1<sup>ST</sup> FLOOR 2<sup>ND</sup> - 3<sup>RD</sup>