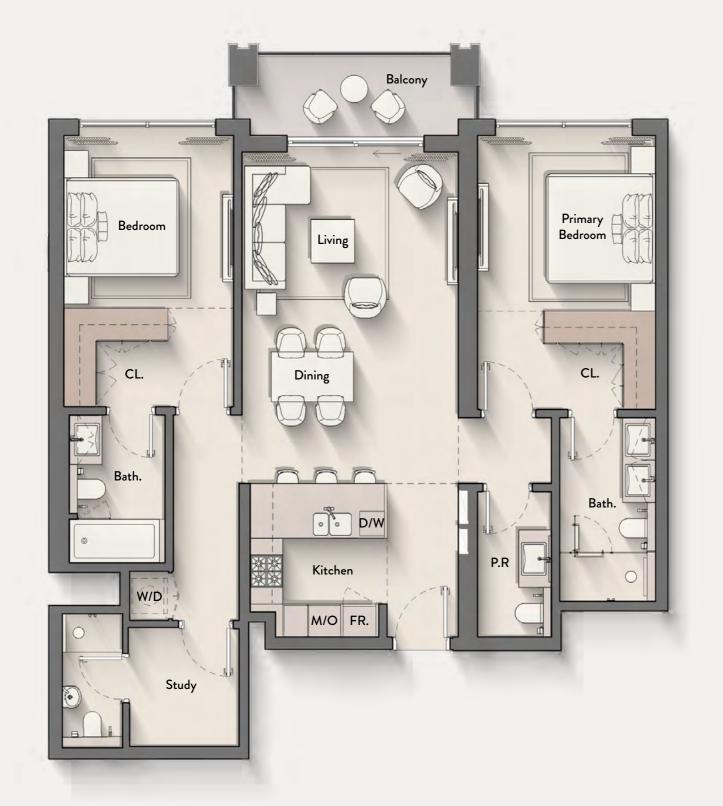

# 2 BEDROOM + S

## TYPE A

2<sup>ND</sup> - 3<sup>RD</sup> FLOOR

2<sup>ND</sup> - 3<sup>RD</sup> FLOOR 4<sup>TH</sup> - 5<sup>TH</sup> FLOOR

02 02

6<sup>TH</sup> - 8<sup>TH</sup> FLOOR 9<sup>TH</sup> - 10<sup>TH</sup> FLOOR