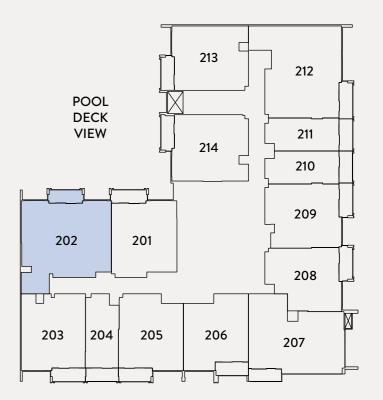

## TYPE A

2<sup>ND</sup> - 3<sup>RD</sup> FLOOR

2<sup>ND</sup> - 3<sup>RD</sup> FLOOR 4<sup>TH</sup> - 5<sup>TH</sup> FLOOR

02 02

6<sup>TH</sup> - 8<sup>TH</sup> FLOOR 9<sup>TH</sup> - 10<sup>TH</sup> FLOOR