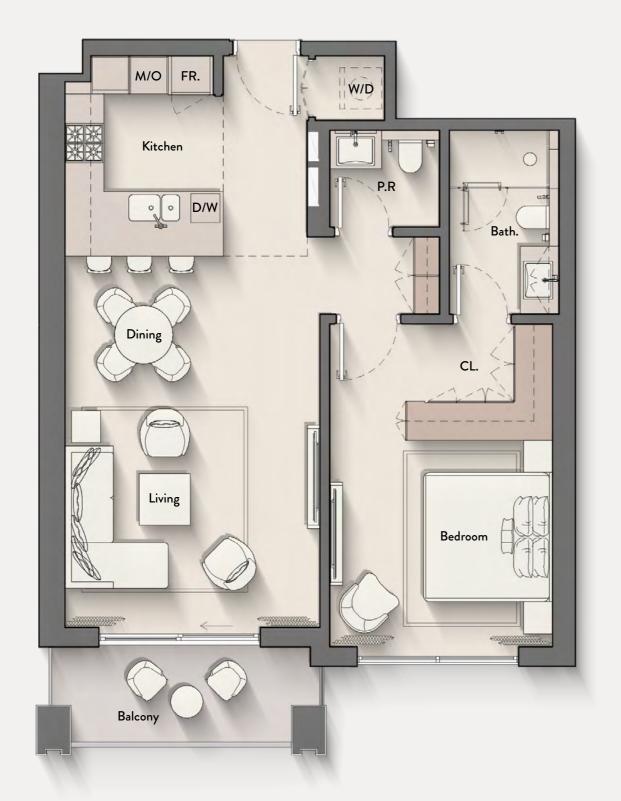

## STUDIO TYPE A

1<sup>ST</sup> FLOOR

2<sup>ND</sup> - 3<sup>RD</sup> FLOOR

02 09 80

04 11 10

 $4^{TH} - 5^{TH}$  FLOOR

#### TYPE A

2<sup>ND</sup> - 3<sup>RD</sup> FLOOR

1<sup>ST</sup> FLOOR

2<sup>ND</sup> - 3<sup>RD</sup> FLOOR

01 07 01 09 14 03 13

4<sup>TH</sup> - 5<sup>TH</sup> FLOOR

6<sup>TH</sup> - 8<sup>TH</sup> FLOOR

01 12

01 11

08 13

08 12

9<sup>TH</sup> - 10<sup>TH</sup> FLOOR

11<sup>™</sup> FLOOR

01 10 07 11 01 10 07 11

12<sup>TH</sup> FLOOR

01 10