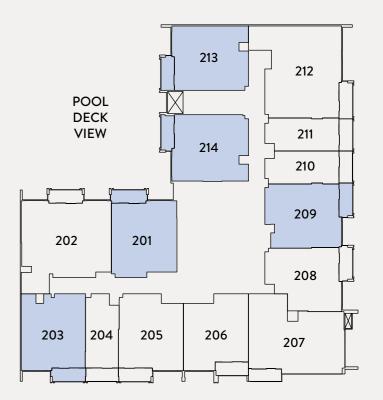

01 11

08 13

08 12

9<sup>TH</sup> - 10<sup>TH</sup> FLOOR

11<sup>™</sup> FLOOR

01 10 07 11 01 10 07 11

12<sup>TH</sup> FLOOR

01 10