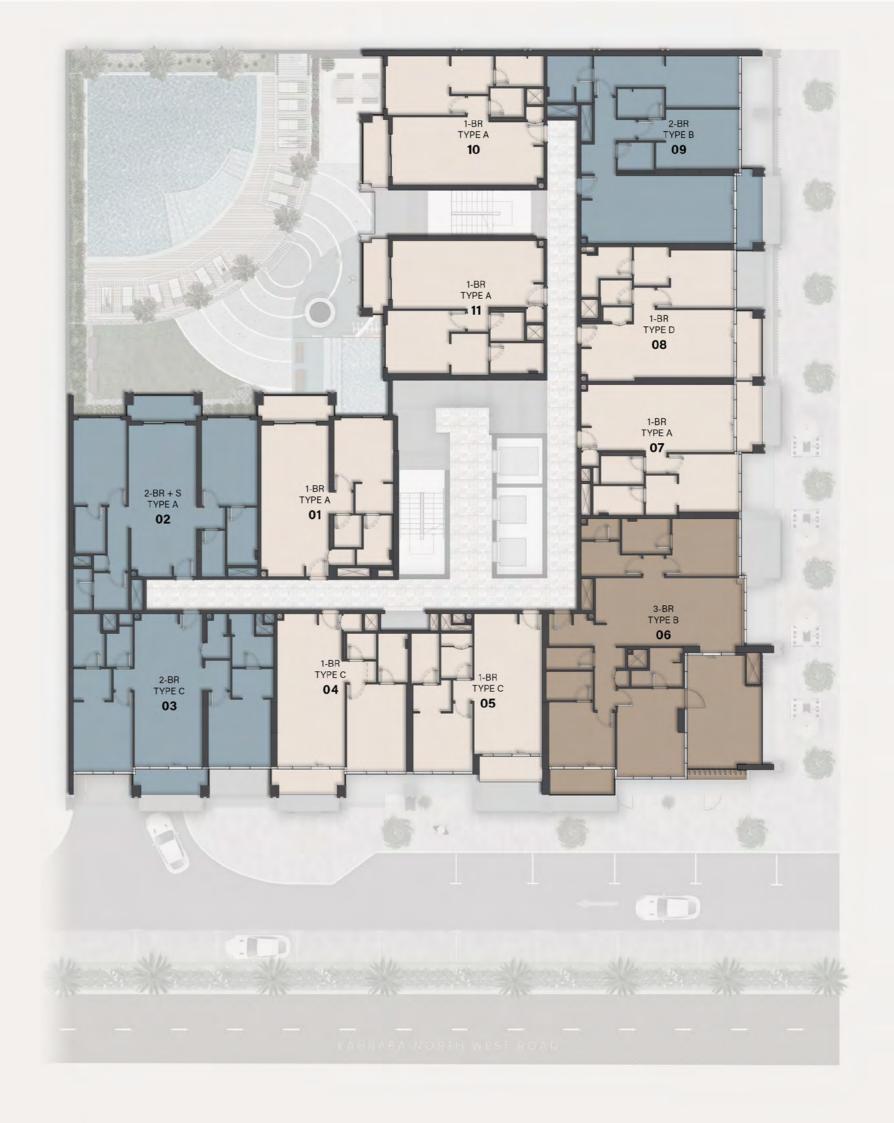

# HILLMONT RESIDENCES

FLOOR PLAN

RESIDENCES

#### 1st FLOOR PLAN

STUDIO

1 BEDROOM

2 BEDROOM







RESIDENCES

2<sup>nd</sup> - 3<sup>rd</sup> FLOOR TYPICAL PLAN

STUDIO

1 BEDROOM

2 BEDROOM







RESIDENCES

4<sup>th</sup> - 5<sup>th</sup> FLOOR TYPICAL PLAN

STUDIO

1 BEDROOM

2 BEDROOM







RESIDENCES

6<sup>th</sup> - 8<sup>th</sup> FLOOR TYPICAL PLAN

STUDIO

1 BEDROOM

2 BEDROOM







RESIDENCES

9<sup>th</sup> - 10<sup>th</sup> FLOOR TYPICAL PLAN

STUDIO

1 BEDROOM

2 BEDROOM







RESIDENCES

#### 11th FLOOR PLAN

STUDIO

1 BEDROOM

2 BEDROOM







RESIDENCES

#### 12th FLOOR PLAN

STUDIO

1 BEDROOM

2 BEDROOM







## STUDIO TYPE A







1<sup>ST</sup> FLOOR

2<sup>ND</sup> - 3<sup>RD</sup> FLOOR

02 09 80

04 11 10

 $4^{TH} - 5^{TH}$  FLOOR



#### TYPE A





2<sup>ND</sup> - 3<sup>RD</sup> FLOOR



1<sup>ST</sup> FLOOR

2<sup>ND</sup> - 3<sup>RD</sup> FLOOR

01 07 01 09 14 03 13

4<sup>TH</sup> - 5<sup>TH</sup> FLOOR

6<sup>TH</sup> - 8<sup>TH</sup> FLOOR

01 12

01 11

08 13

08 12

9<sup>TH</sup> - 10<sup>TH</sup> FLOOR

11<sup>™</sup> FLOOR

01 10 07 11 01 10 07 11

12<sup>TH</sup> FLOOR

01 10

## TYPE B





 $2^{\text{ND}}$  -  $3^{\text{RD}}$  FLOOR



1<sup>ST</sup> FLOOR 2<sup>ND</sup> - 3<sup>RD</sup> FLOOR

06 08

 $4^{TH} - 5^{TH}$  FLOOR  $6^{TH} - 8^{TH}$  FLOOR

## TYPE C





 $2^{\text{ND}}$  -  $3^{\tex