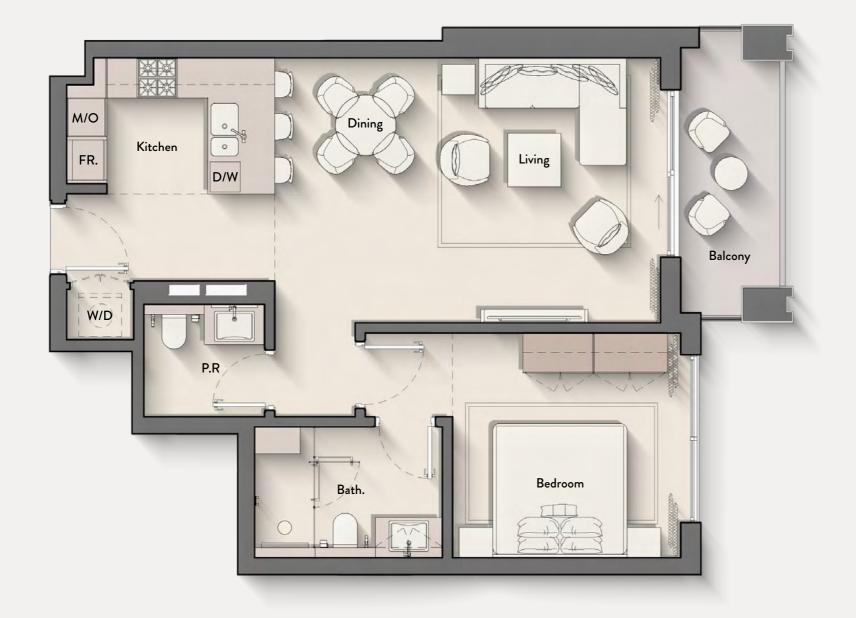

#### TYPE A

2<sup>ND</sup> - 3<sup>RD</sup> FLOOR

1<sup>ST</sup> FLOOR

2<sup>ND</sup> - 3<sup>RD</sup> FLOOR

01 07 01 09 14 03 13

4<sup>TH</sup> - 5<sup>TH</sup> FLOOR

6<sup>TH</sup> - 8<sup>TH</sup> FLOOR

01 12

01 11

08 13

08 12

9<sup>TH</sup> - 10<sup>TH</sup> FLOOR

11<sup>™</sup> FLOOR

01 10 07 11 01 10 07 11

12<sup>TH</sup> FLOOR

01 10