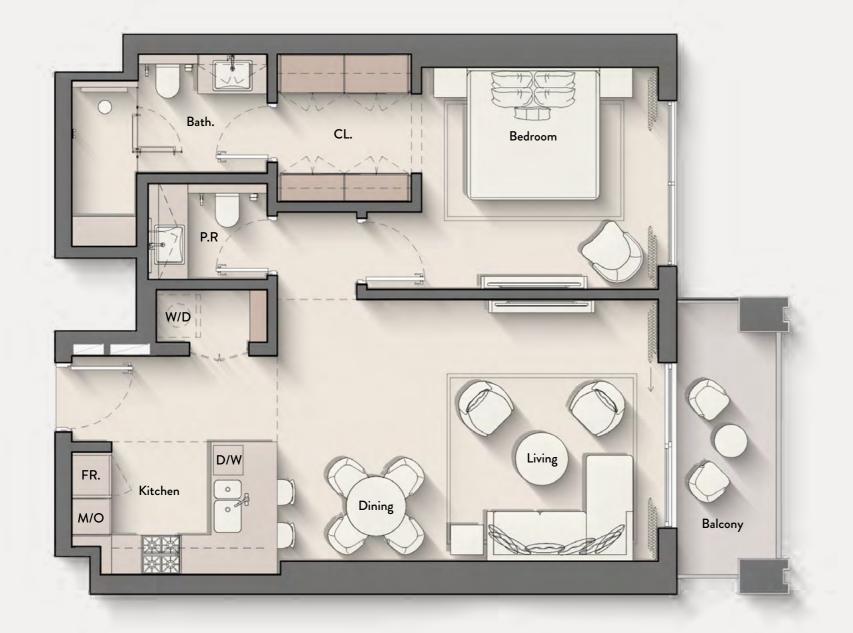

#### TYPE B

2<sup>ND</sup> - 3<sup>RD</sup> FLOOR

1<sup>ST</sup> FLOOR

12

4<sup>TH</sup> - 5<sup>TH</sup> FLOOR 6<sup>TH</sup> - 8<sup>TH</sup> FLOOR

2<sup>ND</sup> - 3<sup>RD</sup> FLOOR

11 10

9<sup>TH</sup> - 10<sup>TH</sup> FLOOR 11<sup>TH</sup> FLOOR

09 09

12<sup>™</sup> FLOOR

09