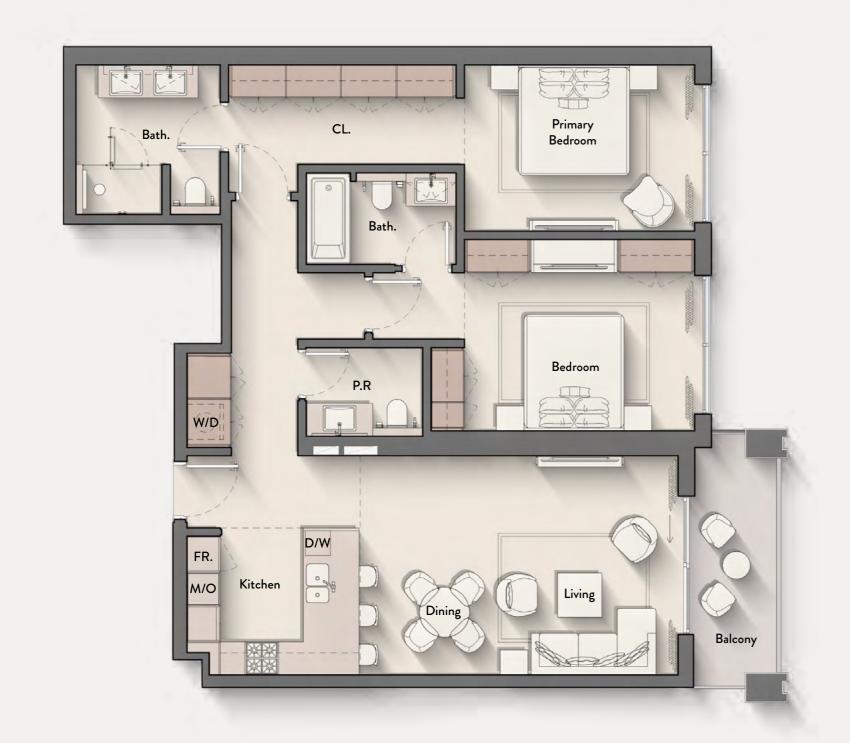

#### TYPE A

2<sup>ND</sup> - 3<sup>RD</sup> FLOOR

1<sup>ST</sup> FLOOR

2<sup>ND</sup> - 3<sup>RD</sup> FLOOR

01 07 01 09 14 03 13

4<sup>TH</sup> - 5<sup>TH</sup> FLOOR

6<sup>TH</sup> - 8<sup>TH</sup> FLOOR

01 12

01 11

08 13

08 12

9<sup>TH</sup> - 10<sup>TH</sup> FLOOR

11<sup>™</sup> FLOOR

01 10 07 11 01 10 07 11

12<sup>TH</sup> FLOOR

01 10