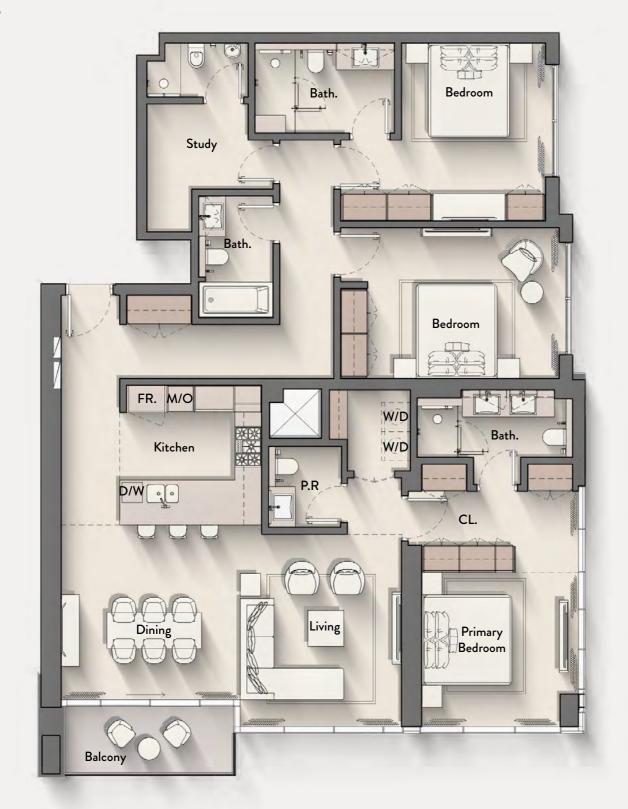

01 11

08 13

08 12

9<sup>TH</sup> - 10<sup>TH</sup> FLOOR

11<sup>™</sup> FLOOR

01 10 07 11 01 10 07 11

12<sup>TH</sup> FLOOR

01 10