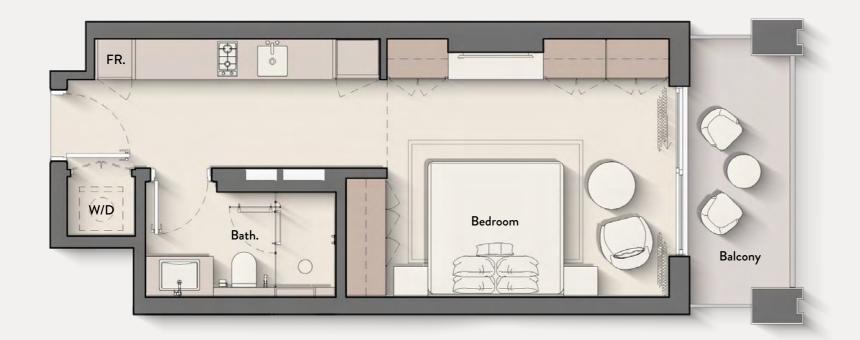

## STUDIO TYPE A

1<sup>ST</sup> FLOOR

2<sup>ND</sup> - 3<sup>RD</sup> FLOOR

02 09 80

04 11 10

 $4^{TH} - 5^{TH}$  FLOOR