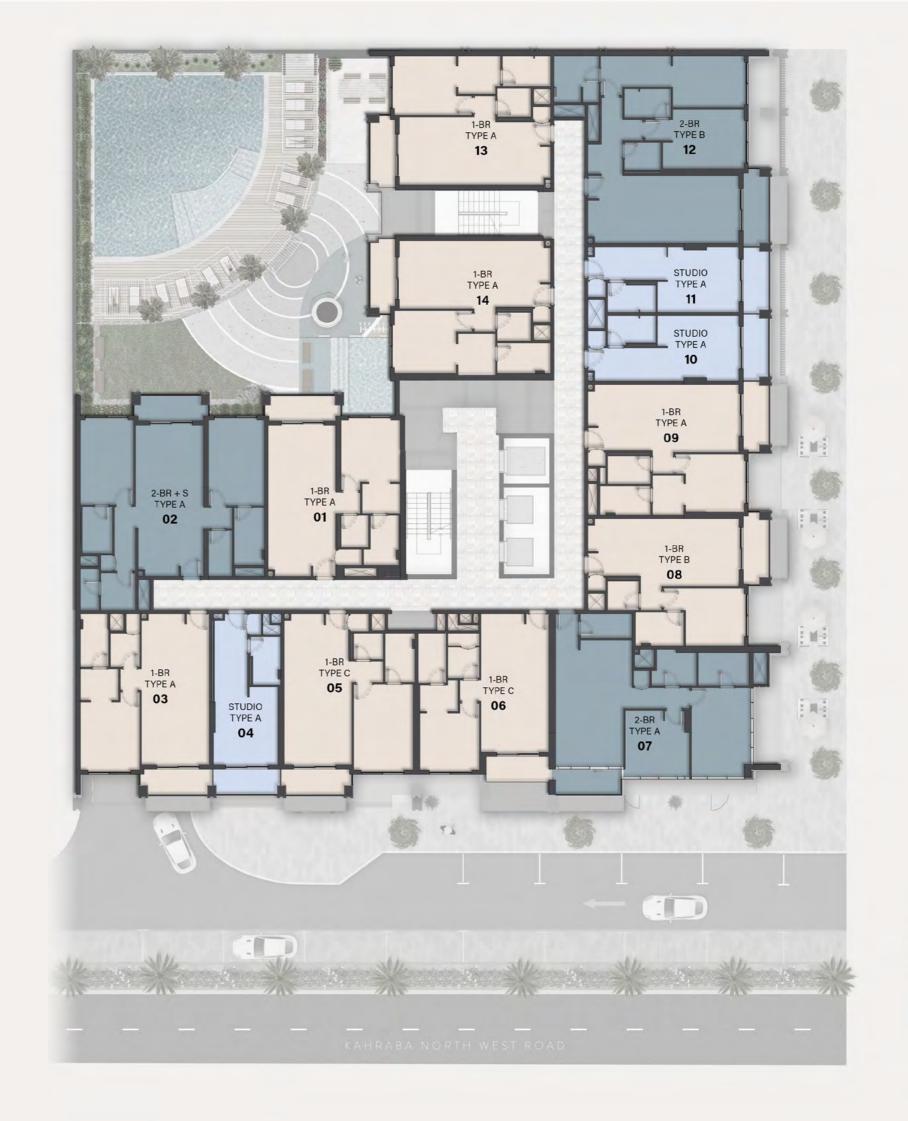

#### 1st FLOOR PLAN

STUDIO

1 BEDROOM

2 BEDROOM

RESIDENCES

2<sup>nd</sup> - 3<sup>rd</sup> FLOOR TYPICAL PLAN

STUDIO

1 BEDROOM