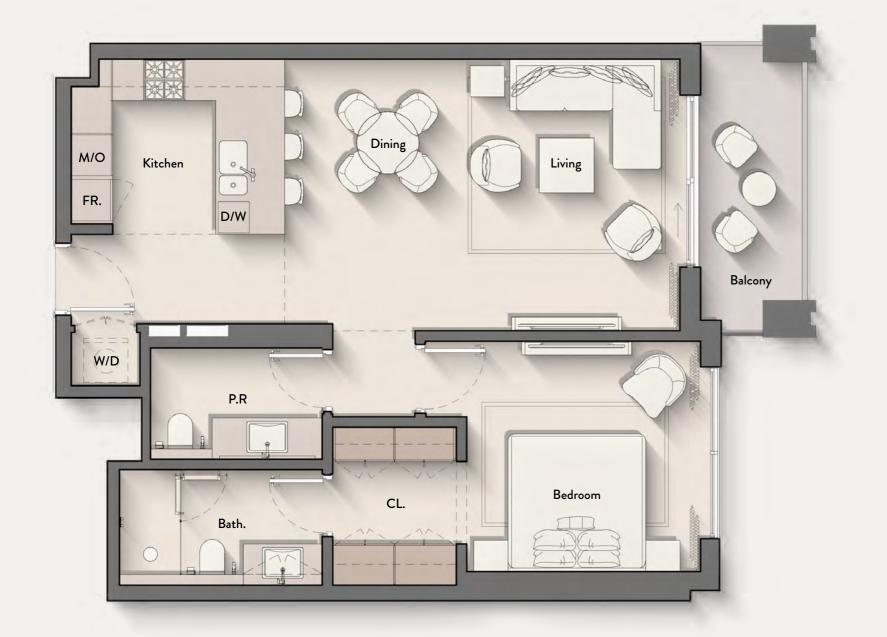

#### TYPE A

2<sup>ND</sup> - 3<sup>RD</sup> FLOOR

1<sup>ST</sup> FLOOR

2<sup>ND</sup> - 3<sup>RD</sup> FLOOR

01 07 01 09 14 03 13

4<sup>TH</sup> - 5<sup>TH</sup> FLOOR

6<sup>TH</sup> - 8<sup>TH</sup> FLOOR

01 12

01 11

08 13

08 12

9<sup>TH</sup> - 10<sup>TH</sup> FLOOR

11<sup>™</sup> FLOOR

01 10 07 11 01 10 07 11

12<sup>TH</sup> FLOOR

01 10