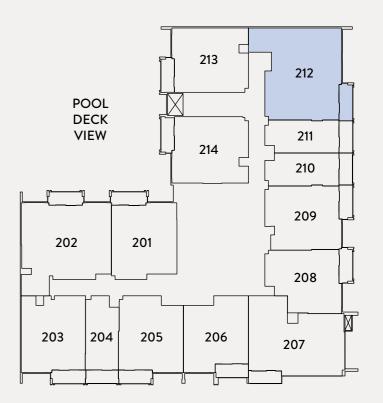

#### TYPE A

2<sup>ND</sup> - 3<sup>RD</sup> FLOOR

1<sup>ST</sup> FLOOR

2<sup>ND</sup> - 3<sup>RD</sup> FLOOR

01 07 01 09 14 03 13

4<sup>TH</sup> - 5<sup>TH</sup> FLOOR

6<sup>TH</sup> - 8<sup>TH</sup> FLOOR

01 12

01 11

08 13

08 12

9<sup>TH</sup> - 10<sup>TH</sup> FLOOR

11<sup>™</sup> FLOOR

01 10 07 11 01 10 07 11

12<sup>TH</sup> FLOOR

01 10