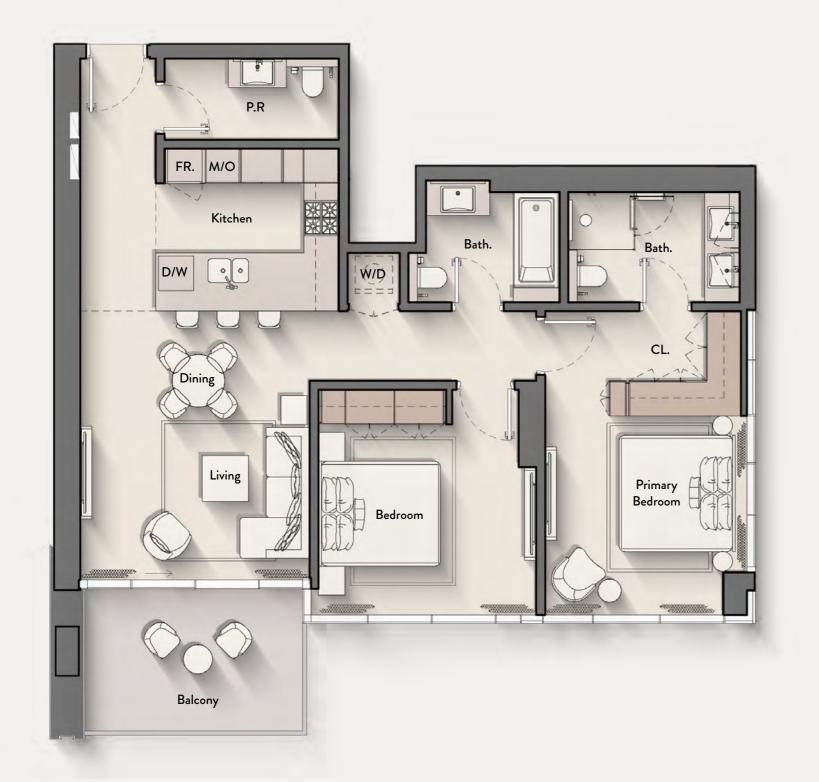

#### TYPE A

2<sup>ND</sup> - 3<sup>RD</sup> FLOOR

1<sup>ST</sup> FLOOR

2<sup>ND</sup> - 3<sup>RD</sup> FLOOR

01 07 01 09 14 03 13

4<sup>TH</sup> - 5<sup>TH</sup> FLOOR

6<sup>TH</sup> - 8<sup>TH</sup> FLOOR

01 12

01 11

08 13

08 12

9<sup>TH</sup> - 10<sup>TH</sup> FLOOR

11<sup>™</sup> FLOOR

01 10 07 11 01 10 07 11

12<sup>TH</sup> FLOOR

01 10