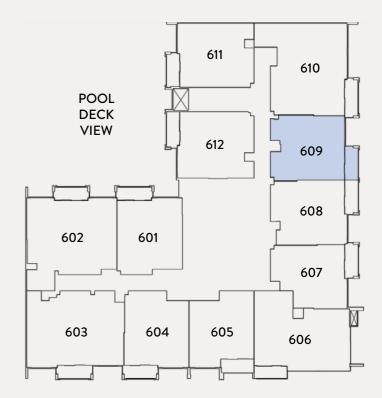

#### TYPE B

2<sup>ND</sup> - 3<sup>RD</sup> FLOOR

1<sup>ST</sup> FLOOR

12

4<sup>TH</sup> - 5<sup>TH</sup> FLOOR 6<sup>TH</sup> - 8<sup>TH</sup> FLOOR

2<sup>ND</sup> - 3<sup>RD</sup> FLOOR

11 10

9<sup>TH</sup> - 10<sup>TH</sup> FLOOR 11<sup>TH</sup> FLOOR

09 09

12<sup>™</sup> FLOOR

09