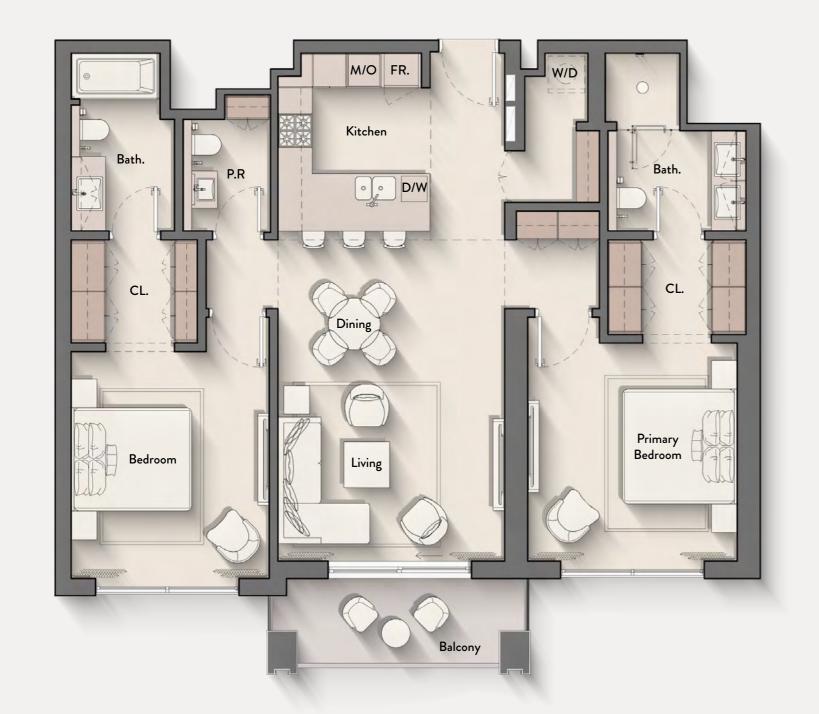

# 2 BEDROOM + S

## TYPE A

2<sup>ND</sup> - 3<sup>RD</sup> FLOOR

2<sup>ND</sup> - 3<sup>RD</sup> FLOOR 4<sup>TH</sup> - 5<sup>TH</sup> FLOOR

02 02

6<sup>TH</sup> - 8<sup>TH</sup> FLOOR 9<sup>TH</sup> - 10<sup>TH</sup> FLOOR