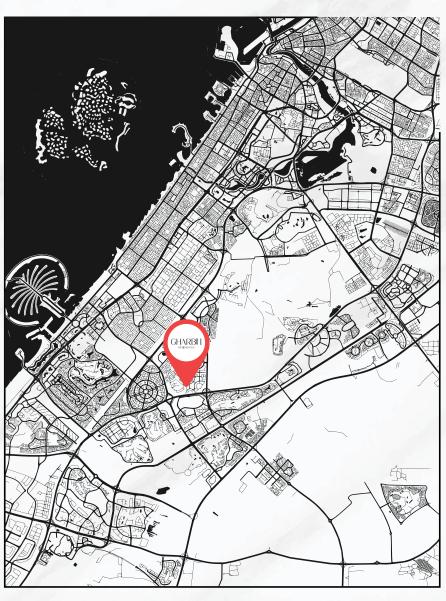

#### **EASY ACCESS TO:**

- Sheikh Zayed Road
- Sheikh Mohammed Bin Zayed Road
- · AlKhail Road
- Hessa Street

#### **PROXIMITIES:**

- 02 min to Dubai Miracle Garden
- 10 min to Palm Jumeirah
- 20 min to Expo Dubai
- 25min to Dubai Mall & Downtown
- 30 min to Dubai International Airport