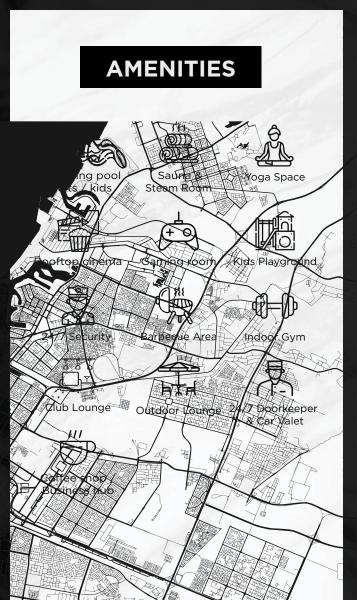

mplete Satisfaction.

## **BUILDING EXTERIOR**

s inspiration from the forms and colours of nature and the surrounding environment. reate a calming and soothing environment that evokes a sense of relaxation and comfort.



ek Finishes egrated Landscaping gh-Quality Materials

- Minimalist Design
- Dramatic Skyline Views

RABDAN DEVELOPMENTS



## **BUILDING CONFIGURATION**

G+3P+12+2R

**168** UNITS

48 STUDIO + BALCONY

96 1 BHK+ BALCONY + POOL

**24** 2 BHK+ BALCONY + POOL

COMPLETION DATE Q2, 2026

#### **EASY ACCESS TO:**

- Sheikh Zayed Road
- Sheikh Mohammed Bin Zayed Road
- · AlKhail Road
- Hessa Street

#### **PROXIMITIES:**

- 02 min to Dubai Miracle Garden
- 10 min to Palm Jumeirah
- 20 min to Expo Dubai
- 25min to Dubai Mall & Downtown
- 30 min to Dubai International Airport







### **PAYMENT PLAN**

70% / 30% POST HANDOVER

15%

10%

DOWN PAYMENT

HANDOVER

45%

30%

DURING CONSTRUCTION

POST HANDOVER

**COMPLETION DATE**Q2 - 2026

## UNITS

|                                | NO. OF UNITS | STARTING SIZE (SQ.FT) | STARTING PRICE (AED) |
|--------------------------------|--------------|-----------------------|----------------------|
| STUDIO + BALCONY               | 44           | 451                   | 599,153              |
| STUDIO + TERRACE               | 4            | 573.70                | 727,215              |
| 1 BHK + BALCONY + POOL         | 66           | 895.6                 | 1,098,036            |
| 1 BHK + STUDY + BALCONY + POOL | 22           | 1,037.6               | 1,293,246            |
| 1 BHK + TERRACE + POOL         | 6