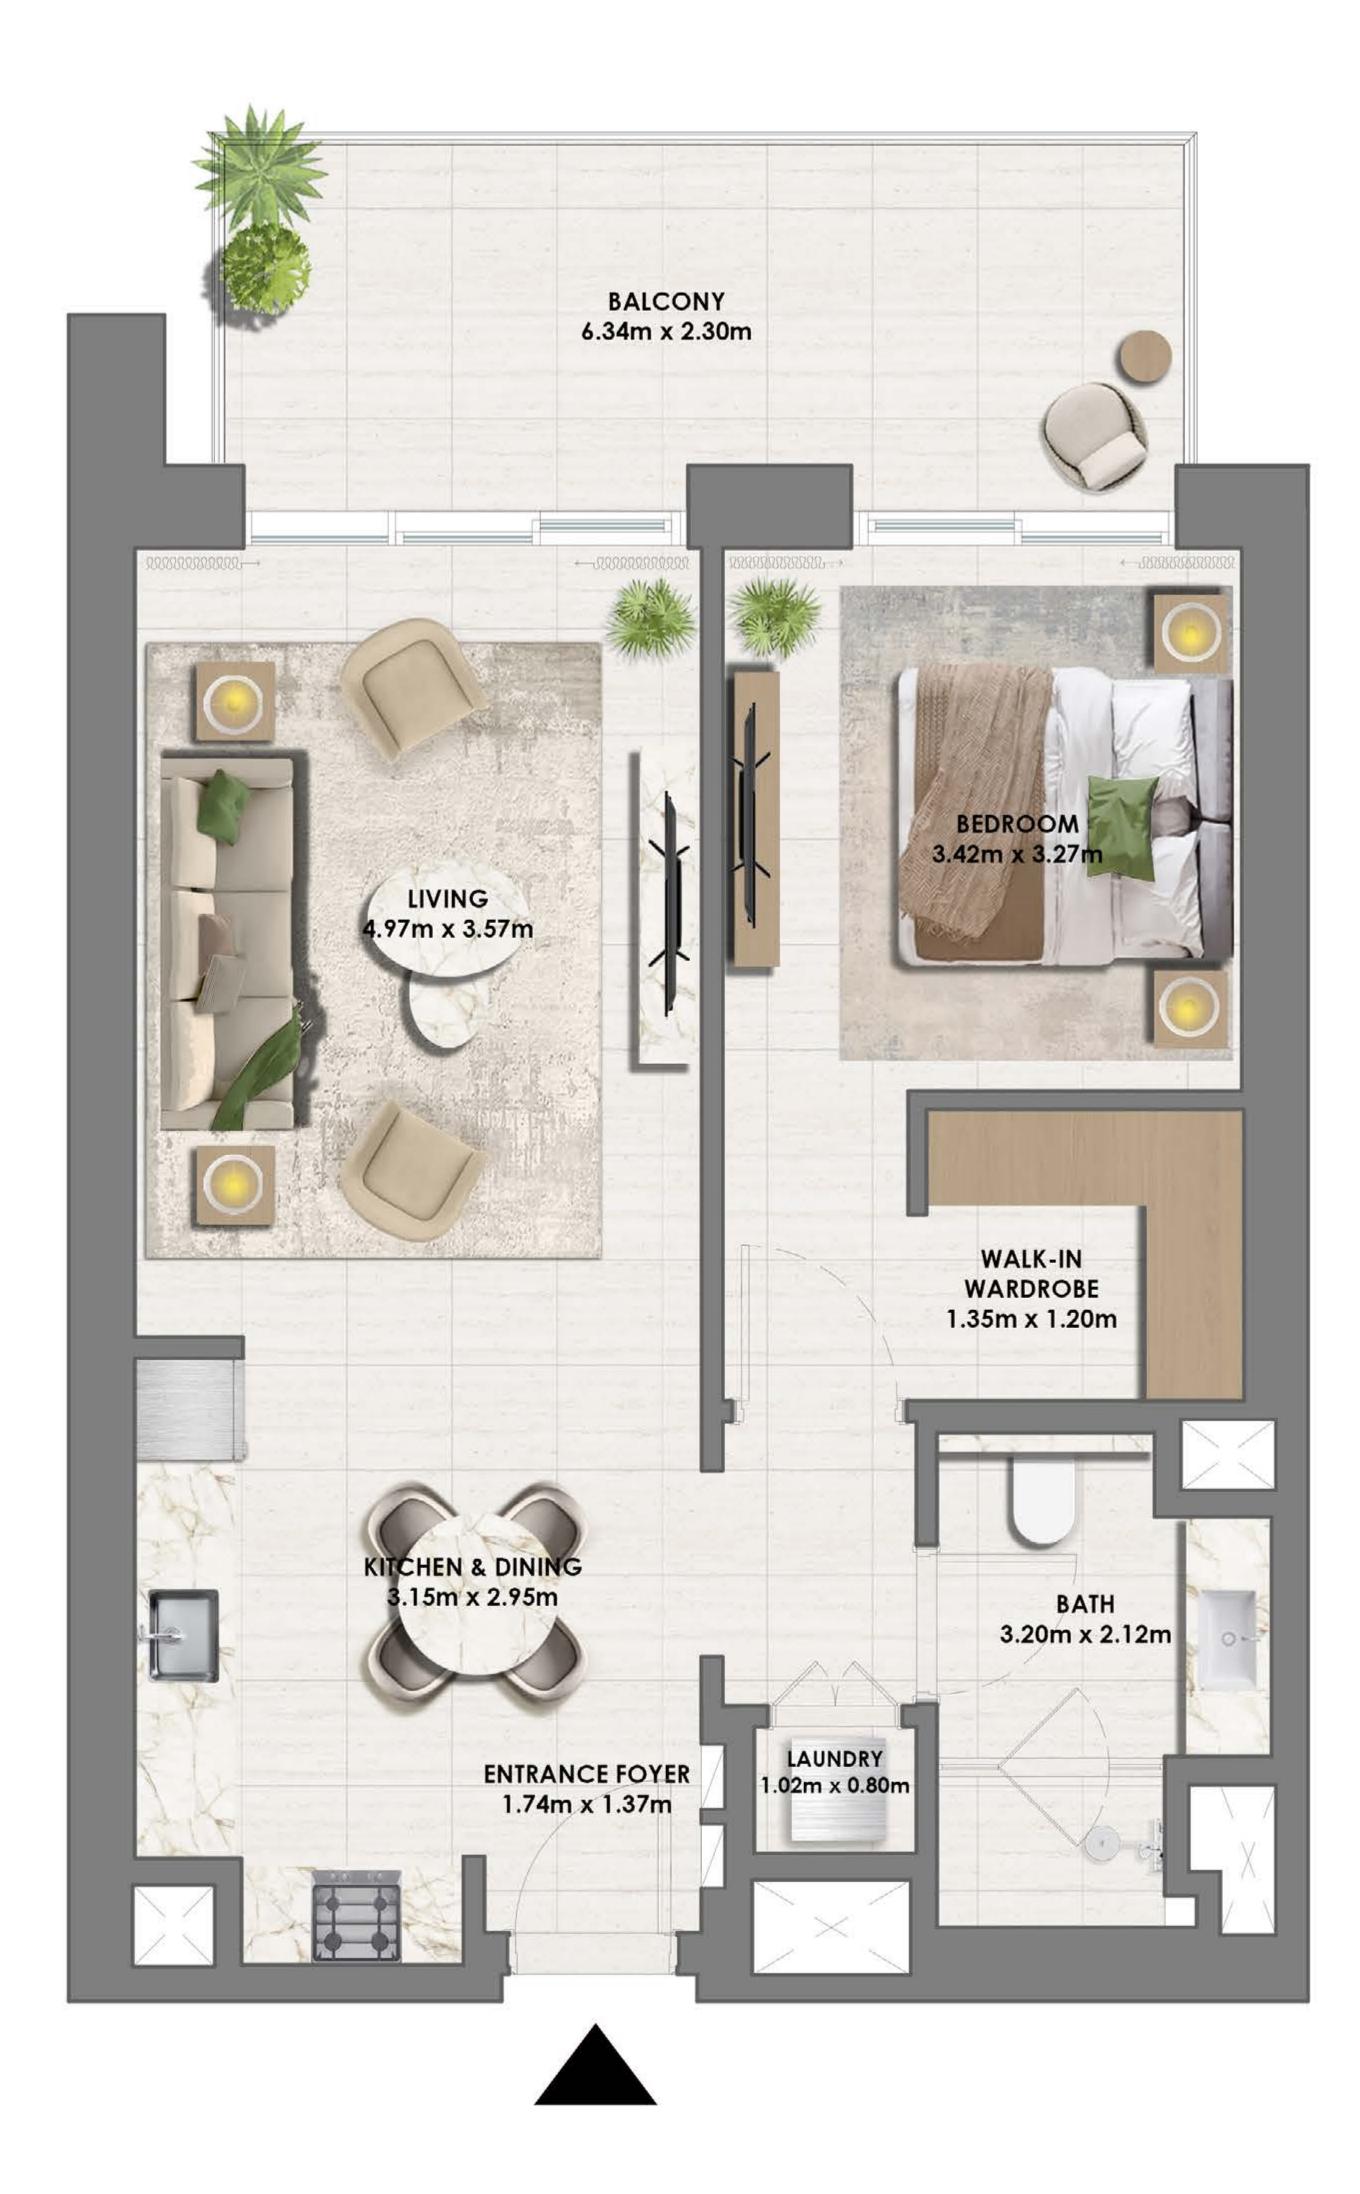

#### **UNIT** 101

| SUITE AREA   | 611.07 SQ.FT. | 56.77 SQ.M. |
|--------------|---------------|-------------|
| BALCONY AREA | 88.91 SQ.FT.  | 8.26 SQ.M.  |
| TOTAL AREA   | 699.98 SQ.FT. | 65.03 SQ.M. |

# UNIT 201, 301, 401, 501, 601, 701, 801, 901, 1001, 1101, 1201, 1301, 1401, 1501, 1601, 1701, 1801, 1901, 2001, 2101, 2201, 2301

| SUITE AREA   | 611.07 SQ.FT. | 56.77 SQ.M. |
|--------------|---------------|-------------|
| BALCONY AREA | 85.79 SQ.FT.  | 7.97 SQ.M.  |
| TOTAL AREA   | 696.86 SQ.FT. | 64.74 SQ.M. |