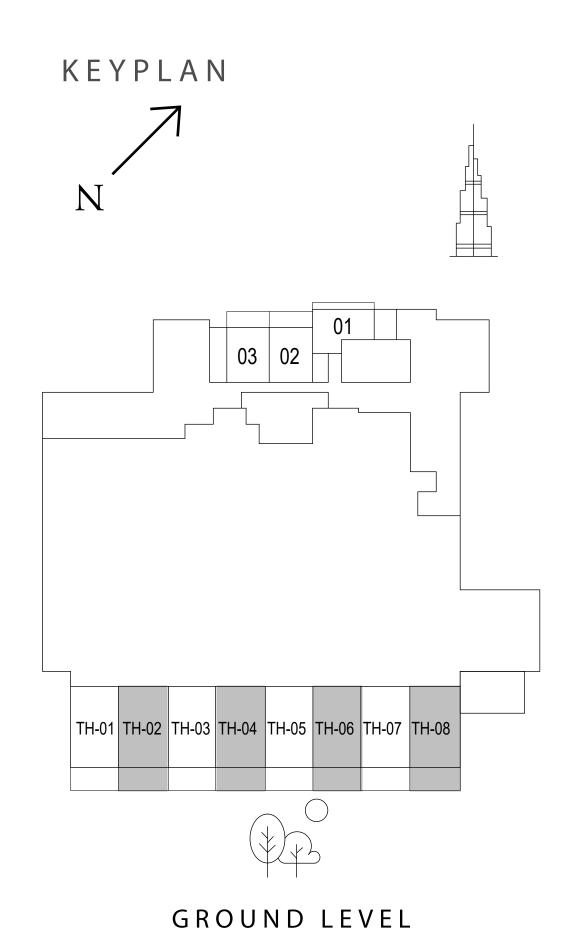

### TOWNHOUSE TYPE 1

#### UNIT TH-01

| SUITE AREA   | 2044.07 SQ.FT. | 189.90 SQ.M. |
|--------------|----------------|--------------|
| BALCONY AREA | 537.66 SQ.FT.  | 49.95 SQ.M.  |
| TOTAL AREA   | 2581.72 SQ.FT. | 239.85 SQ.M. |

#### UNIT TH-03, TH-05, TH-07

| SUITE AREA   | 2034.59 SQ.FT. | 189.02 SQ.M. |
|--------------|----------------|--------------|
| BALCONY AREA | 528.19 SQ.FT.  | 49.07 SQ.M.  |
| TOTAL AREA   | 2562.78 SQ.FT. | 238.09 SQ.M. |

# TOWNHOUSE TYPE 1A

#### UNIT TH-02, TH-04, TH-06

| SUITE AREA   | 2034.59 SQ.FT.                  | 189.02 SQ.M.                |
|--------------|---------------------------------|-----------------------------|
| BALCONY AREA | 528.19 SQ.FT.                   | 49.07 SQ.M.                 |
| TOTAL AREA   | 2562.78 SQ.FT.                  | 238.09 SQ.M.                |
|              |                                 |                             |
|              | UNIT TH-08                      |                             |
| SUITE AREA   |                                 |                             |
|              | 2046.22 SQ.FT.                  | 190.10 SQ.M.                |
| BALCONY AREA | 2046.22 SQ.FT.<br>535.07 SQ.FT. | 190.10 SQ.M.<br>49.71 SQ.M. |