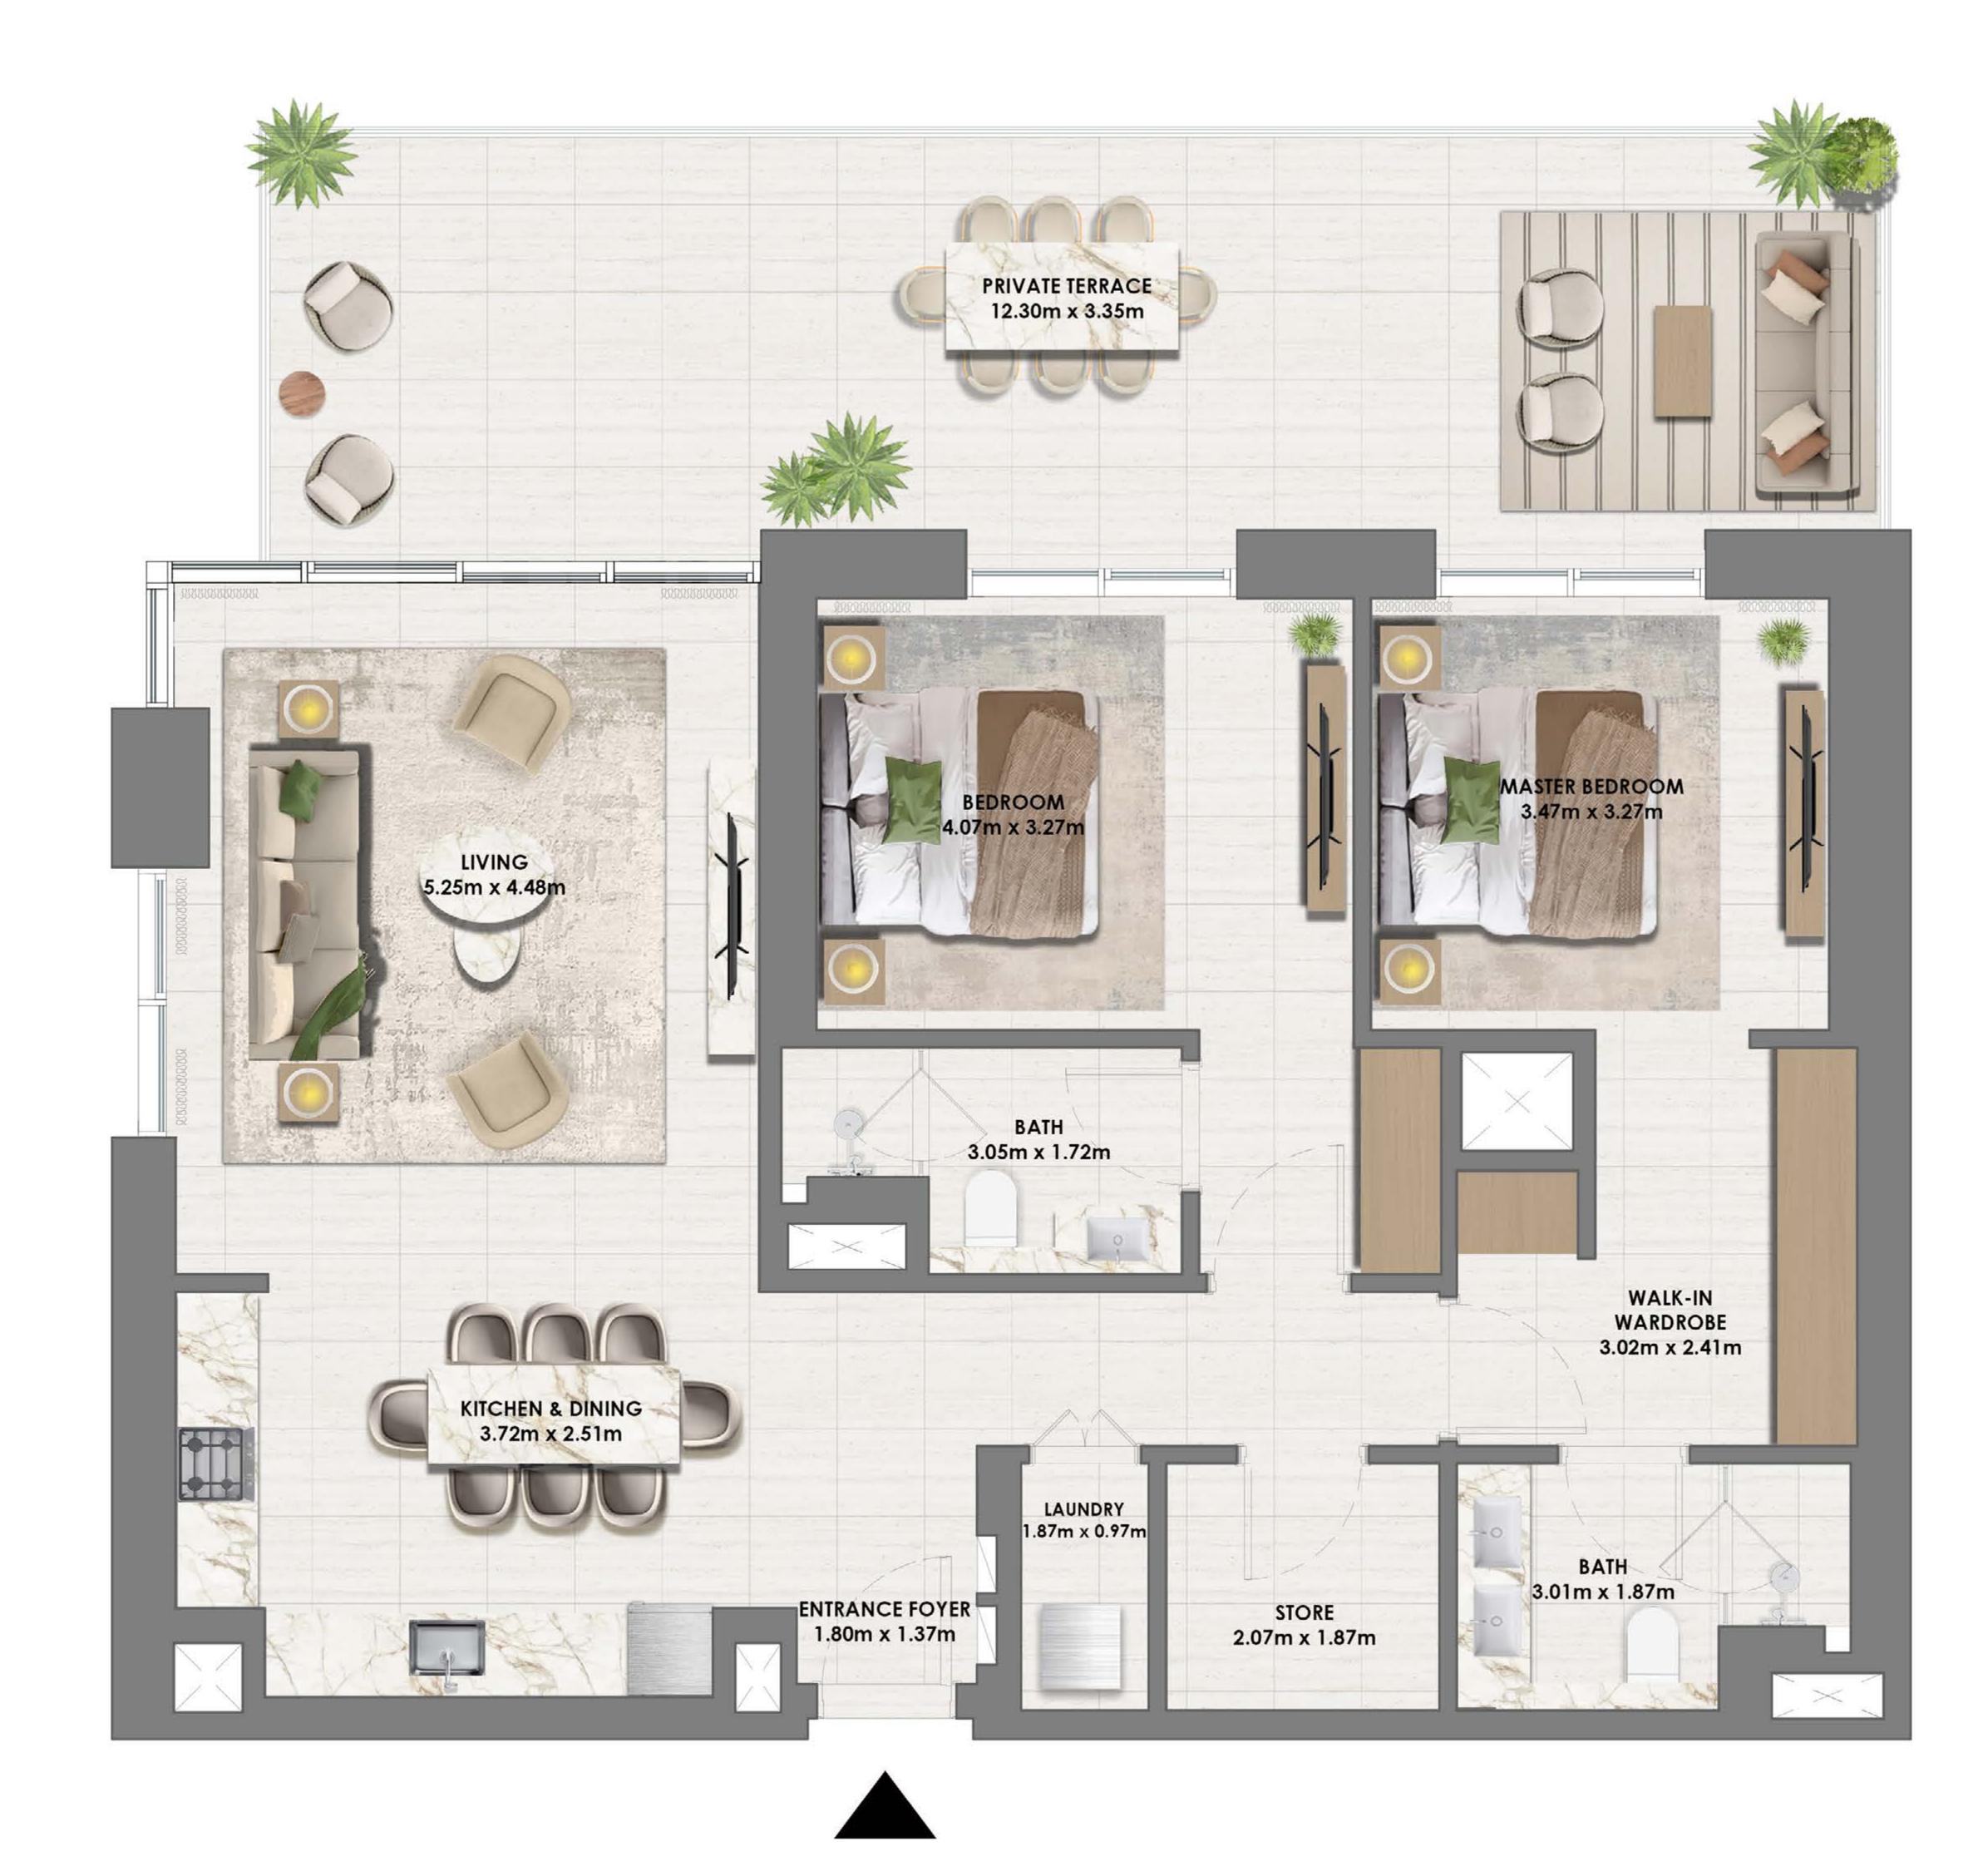

### 3 BEDROOM TYPE 1A

#### **UNIT** 104

| SUITE AREA   | 1552.16 SQ.FT. | 144.20 SQ.M. |
|--------------|----------------|--------------|
| BALCONY AREA | 562.95 SQ.FT.  | 52.30 SQ.M.  |
| TOTAL AREA   | 2115.11 SQ.FT. | 196.50 SQ.M. |