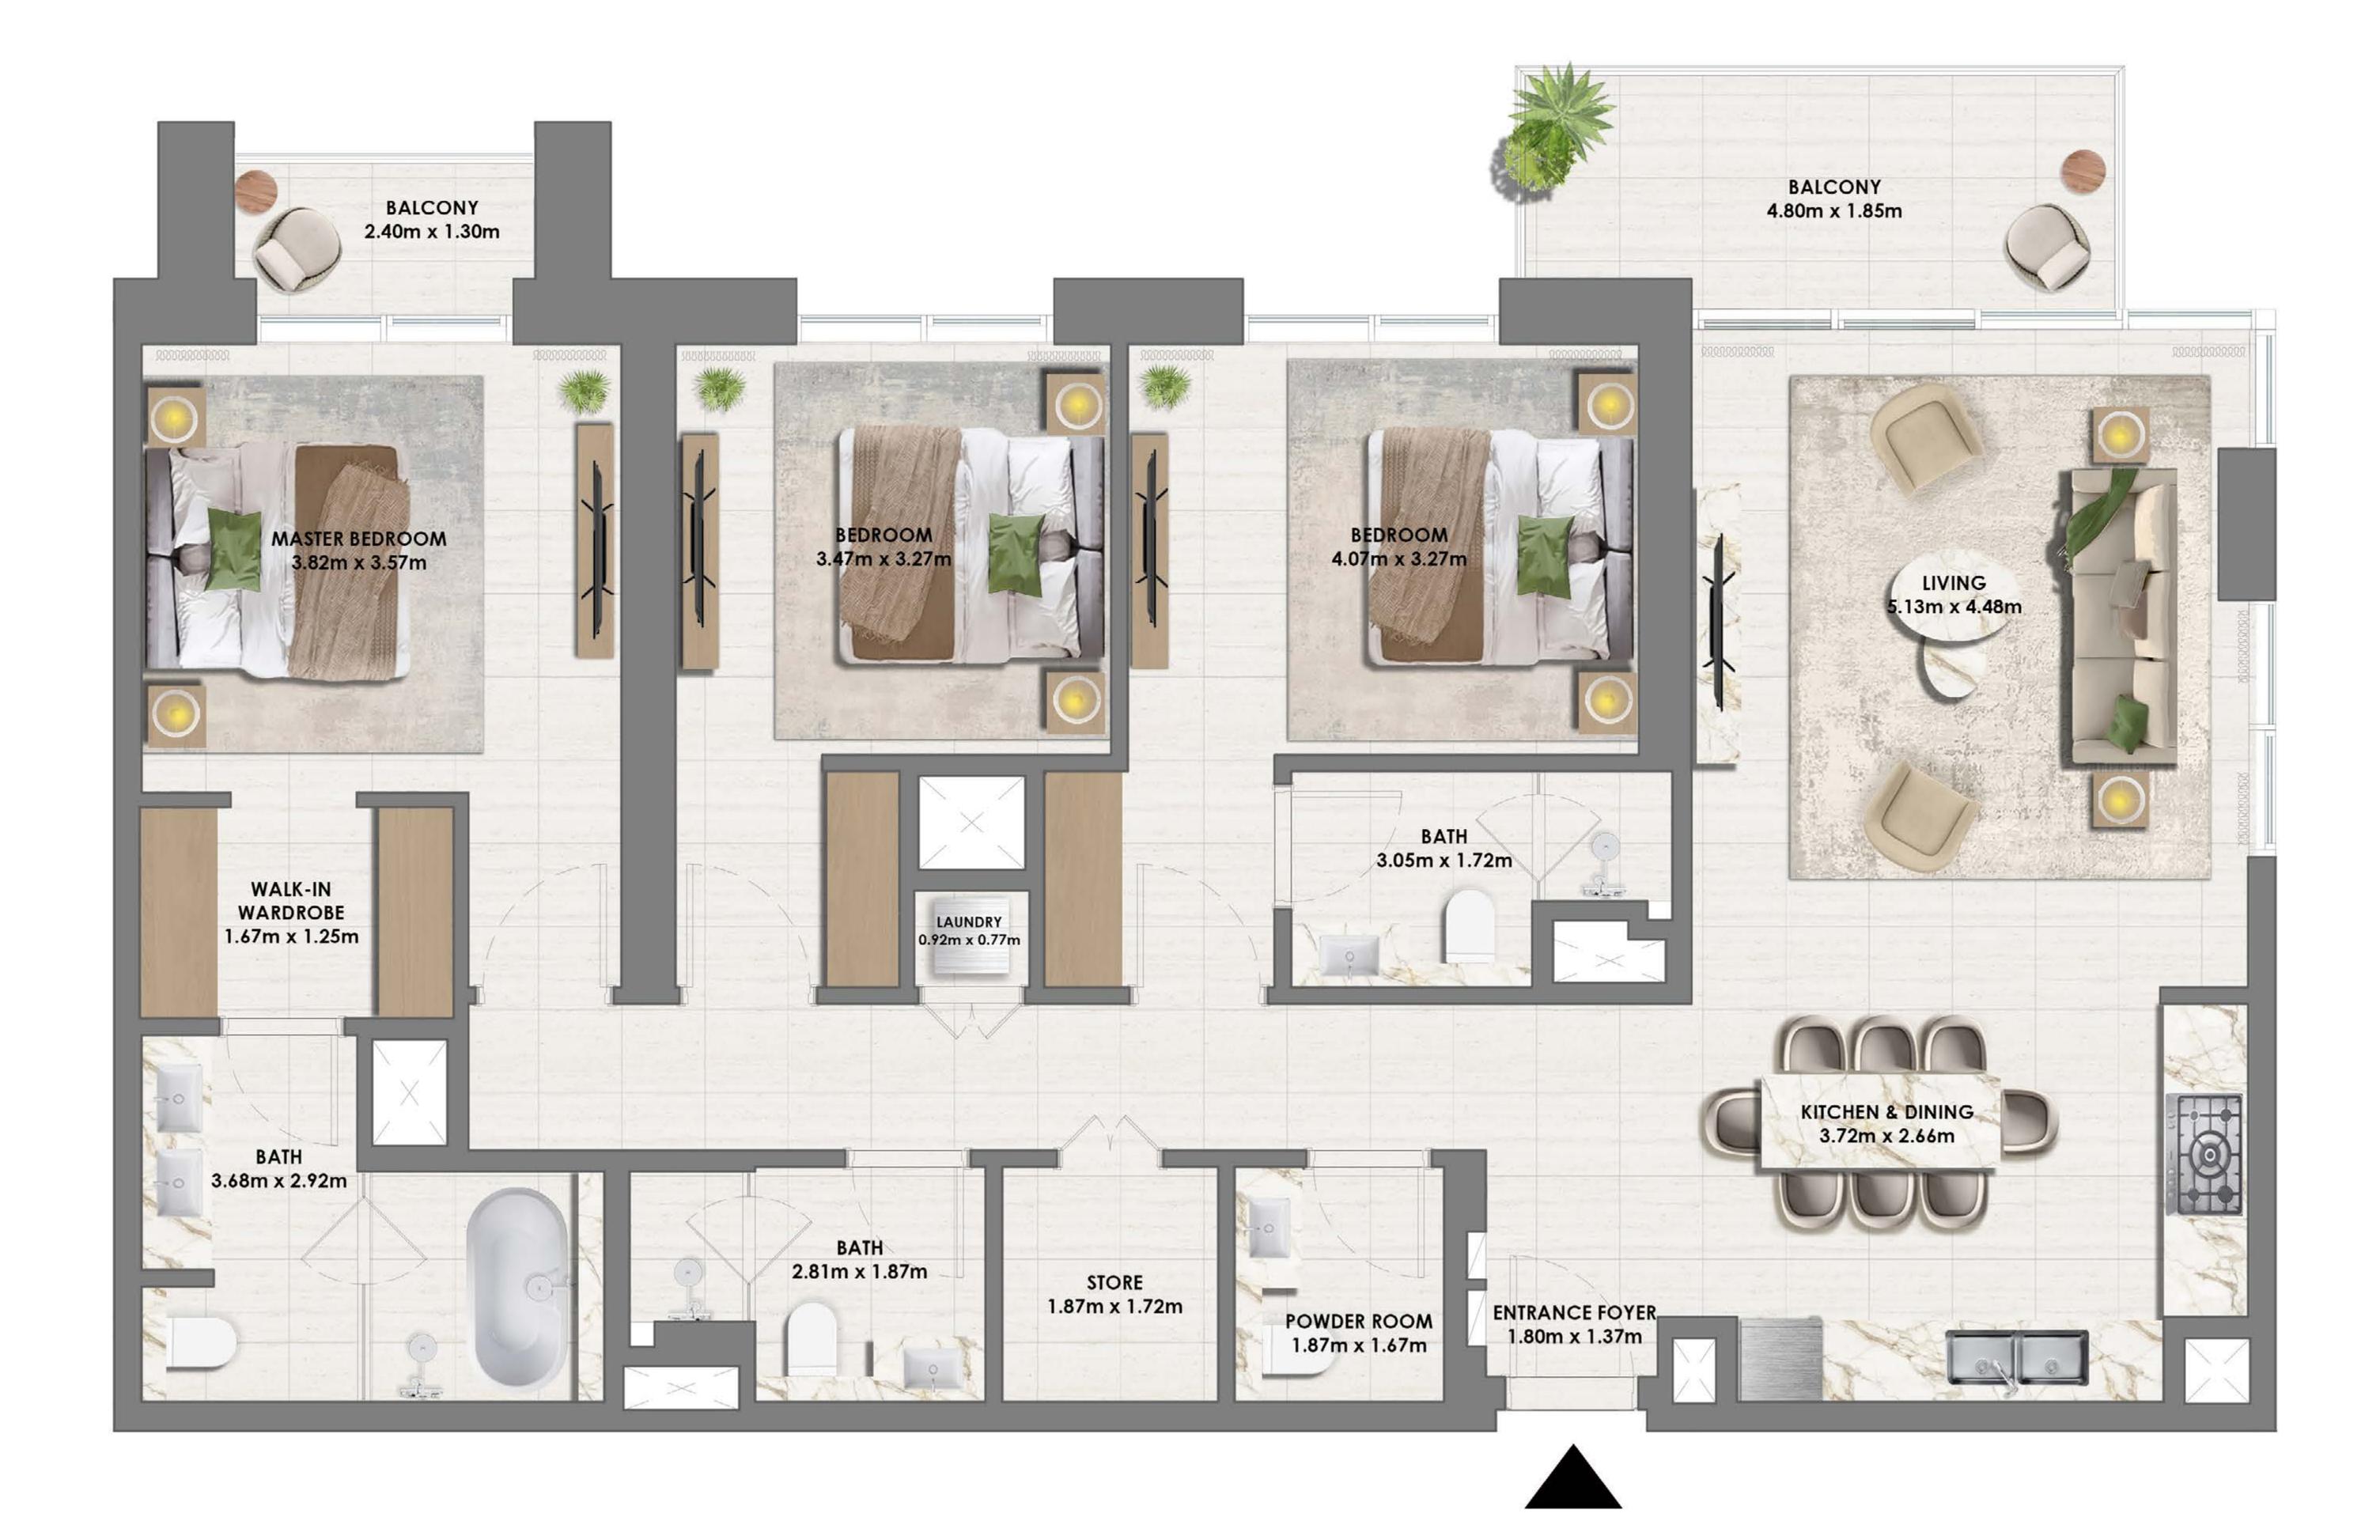

# 3 BEDROOM TYPE 1B

UNIT 205, 305, 405, 505, 605, 705, 805, 905, 1005, 1105, 1205, 1305, 1405, 1505, 1605, 1705, 1805, 1905, 2005, 2105, 2205, 2305

| SUITE AREA   | 1552.27 SQ.FT. | 144.21 SQ.M. |
|--------------|----------------|--------------|
| BALCONY AREA | 148.00 SQ.FT.  | 13.75 SQ.M.  |
| TOTAL AREA   | 1700.27 SQ.FT. | 157.96 SQ.M. |

### 3 BEDROOM TYPE 1C

UNIT 207, 307, 407, 507, 607, 707, 807, 907, 1007, 1107, 1207, 1307, 1407, 1507, 1607, 1707, 1807, 1907, 2007, 2107, 2207, 2307

| SUITE AREA   | 1556.46 SQ.FT. | 144.60 SQ.M. |
|--------------|----------------|--------------|
| BALCONY AREA | 147.25 SQ.FT.  | 13.68 SQ.M.  |
| TOTAL AREA   | 1703.71 SQ.FT. | 158.28 SQ.M. |