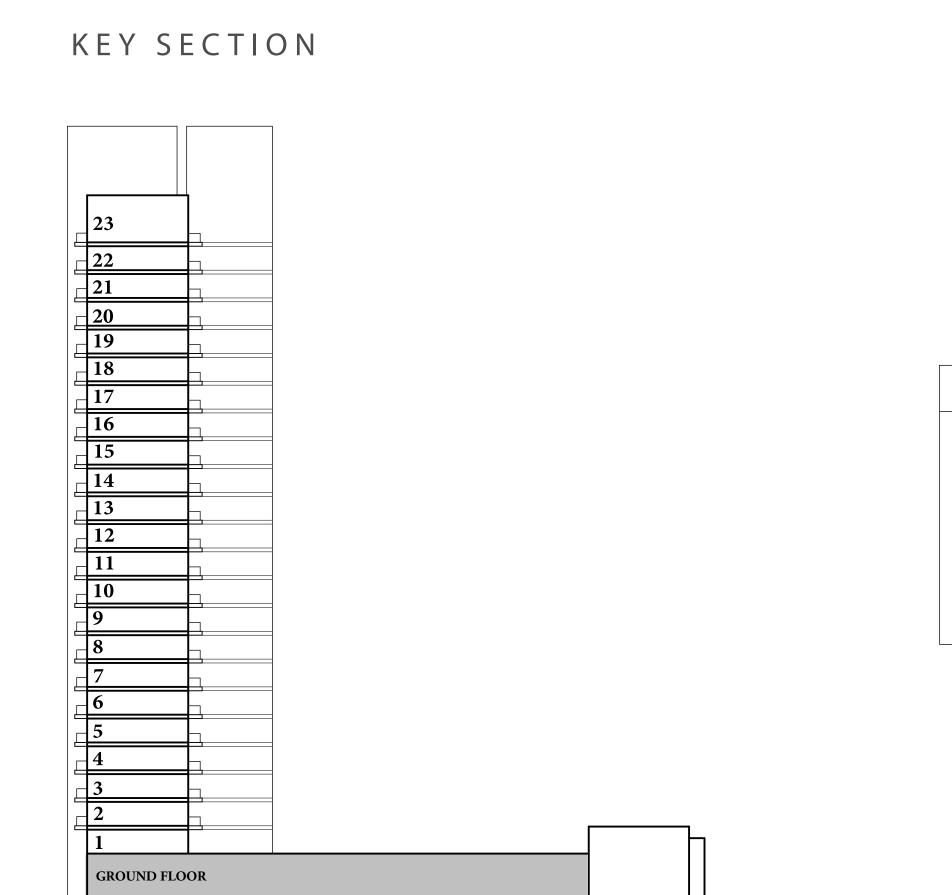

UNIT 202, 302, 402, 502, 602, 702, 802, 902, 1002, 1102, 1202, 1302, 1402, 1502, 1602, 1702, 1802, 1902, 2002, 2102, 2202, 2302

| 64.11 SQ.M. | 690.07 SQ.FT. | SUITE AREA   |
|-------------|---------------|--------------|
| 8.34 SQ.M.  | 89.77 SQ.FT.  | BALCONY AREA |
| 72.45 SQ.M. | 779.85 SQ.FT. | TOTAL AREA   |