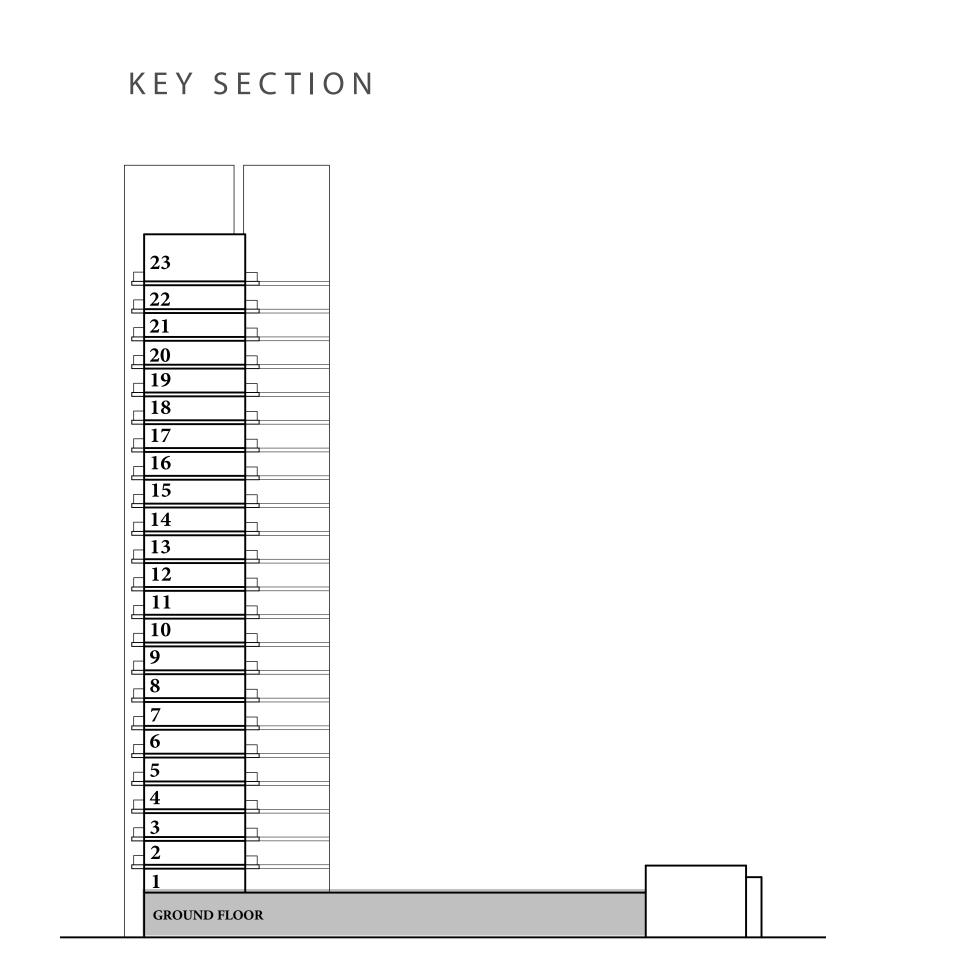

UNIT 202, 302, 402, 502, 602, 702, 802, 902, 1002, 1102, 1202, 1302, 1402, 1502, 1602, 1702, 1802, 1902, 2002, 2102, 2202, 2302

| 64.11 SQ.M. | 690.07 SQ.FT. | SUITE AREA   |
|-------------|---------------|--------------|
| 8.34 SQ.M.  | 89.77 SQ.FT.  | BALCONY AREA |
| 72.45 SQ.M. | 779.85 SQ.FT. | TOTAL AREA   |