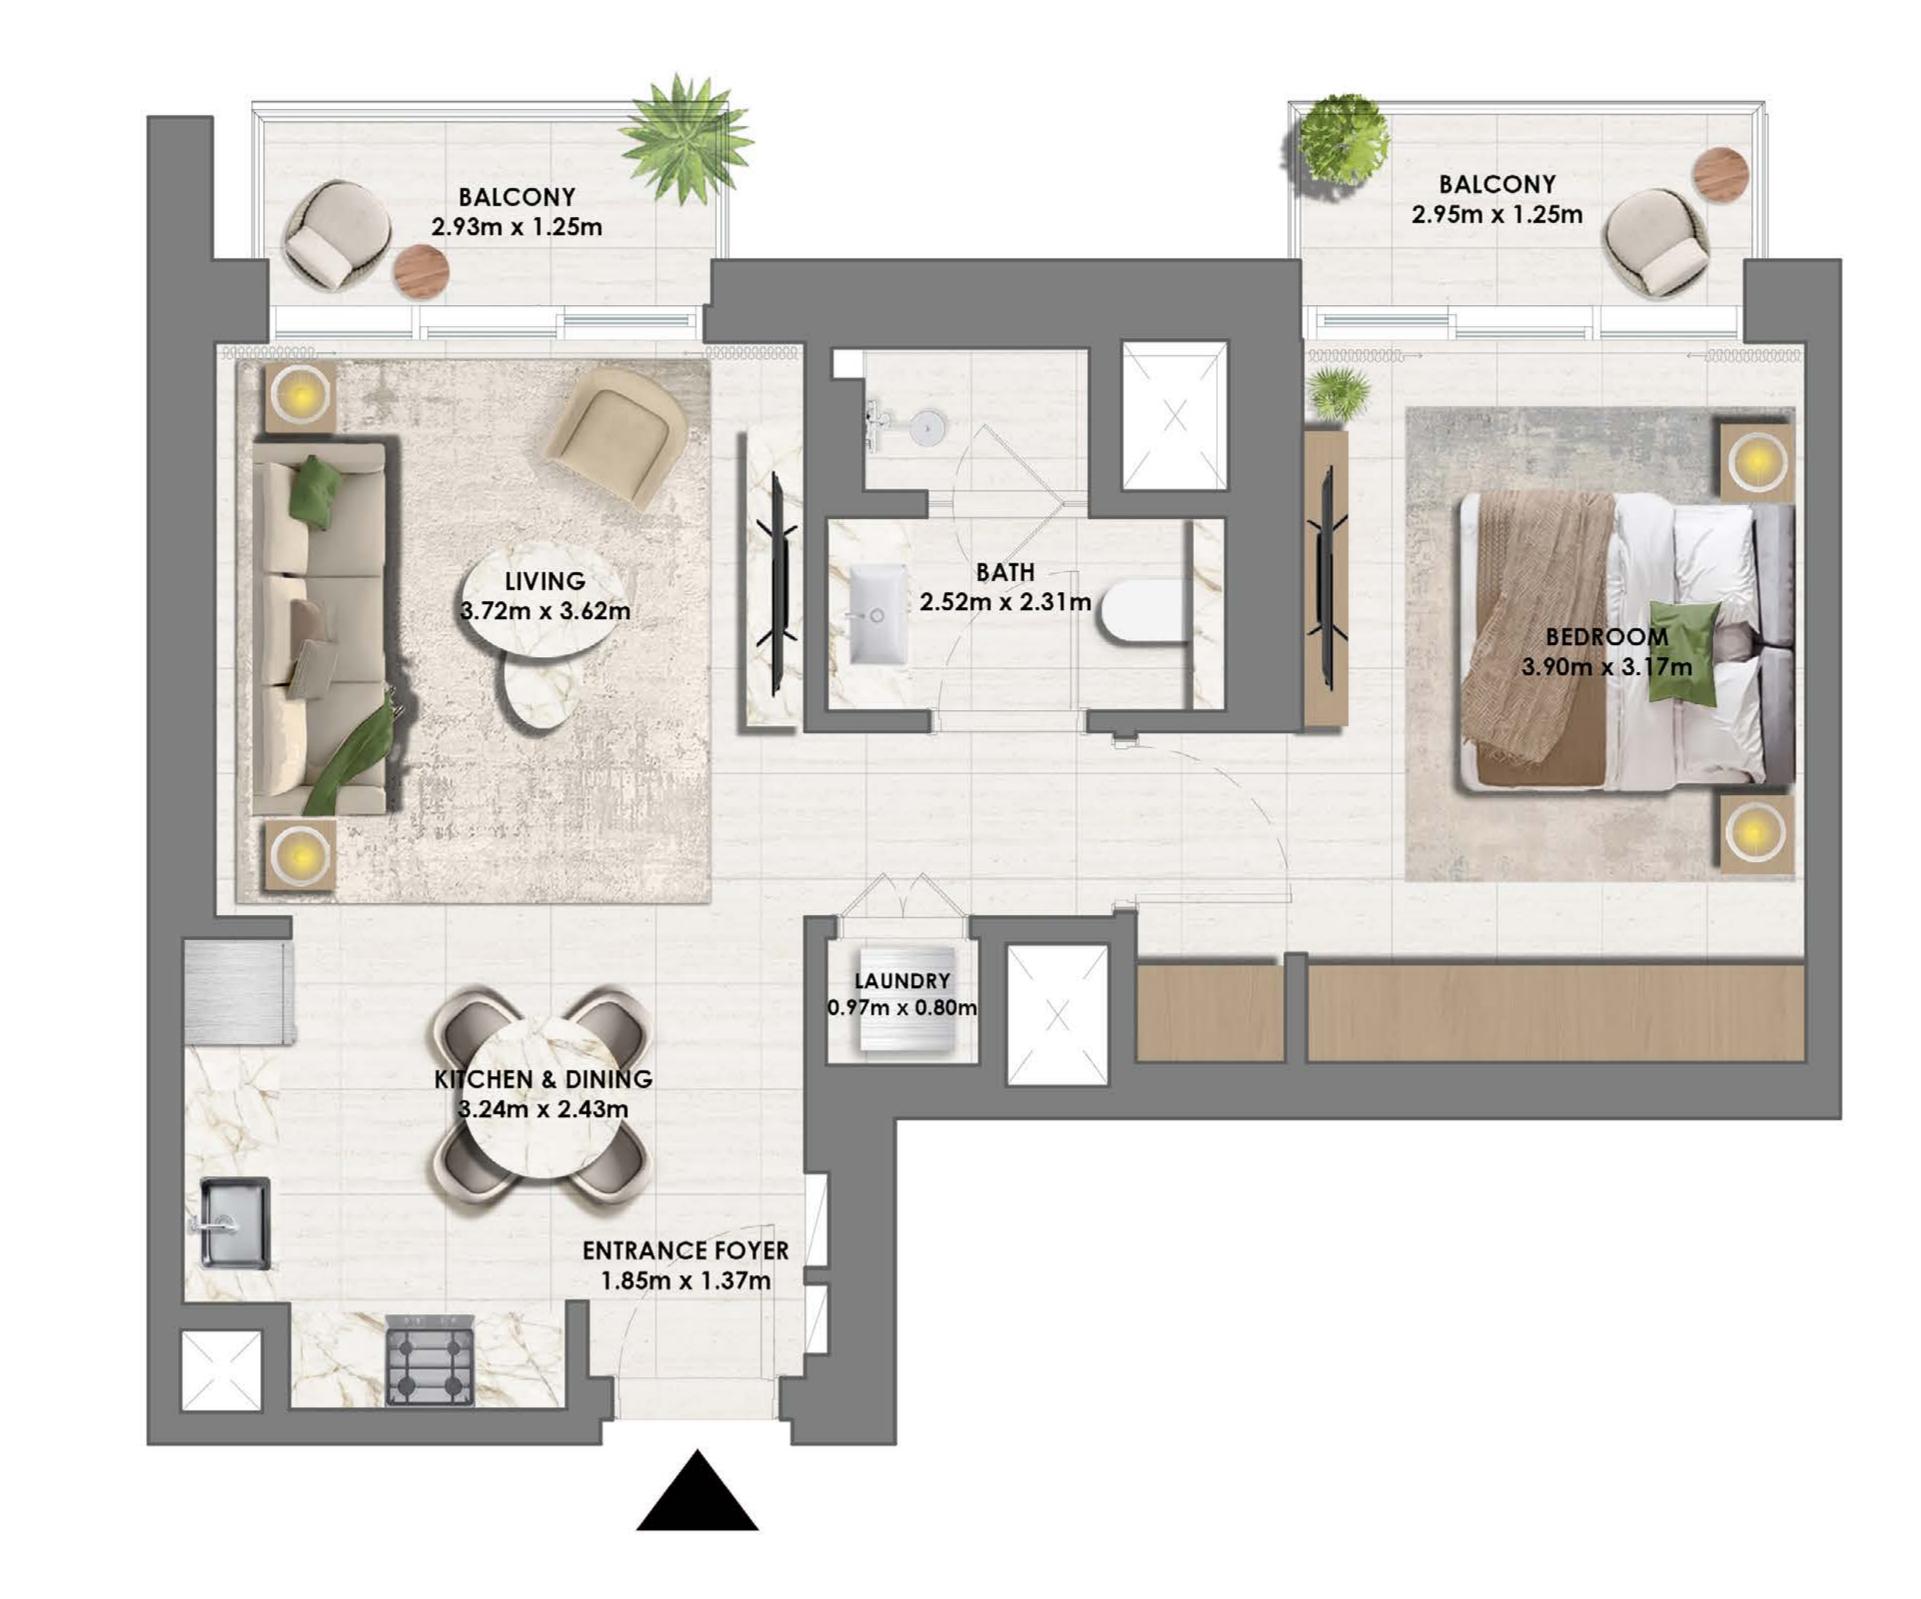

UNIT 202, 302, 402, 502, 602, 702, 802, 902, 1002, 1102, 1202, 1302, 1402, 1502, 1602, 1702, 1802, 1902, 2002, 2102, 2202, 2302

| 64.11 SQ.M. | 690.07 SQ.FT. | SUITE AREA   |
|-------------|---------------|--------------|
| 8.34 SQ.M.  | 89.77 SQ.FT.  | BALCONY AREA |
| 72.45 SQ.M. | 779.85 SQ.FT. | TOTAL AREA   |

### 1 BEDROOM TYPE 1D

UNIT 103, 203, 303, 403, 503, 603, 703, 803, 903, 1003, 1103, 1203, 1303, 1403, 1503, 1603, 1703, 1803, 1903, 2003, 2103, 2203, 2303

| SUITE AREA   | 701.16 SQ.FT. | 65.14 SQ.M. |
|--------------|---------------|-------------|
| BALCONY AREA | 85.68 SQ.FT.  | 7.96 SQ.M.  |
| TOTAL AREA   | 786.84 SQ.FT. | 73.10 SQ.M. |