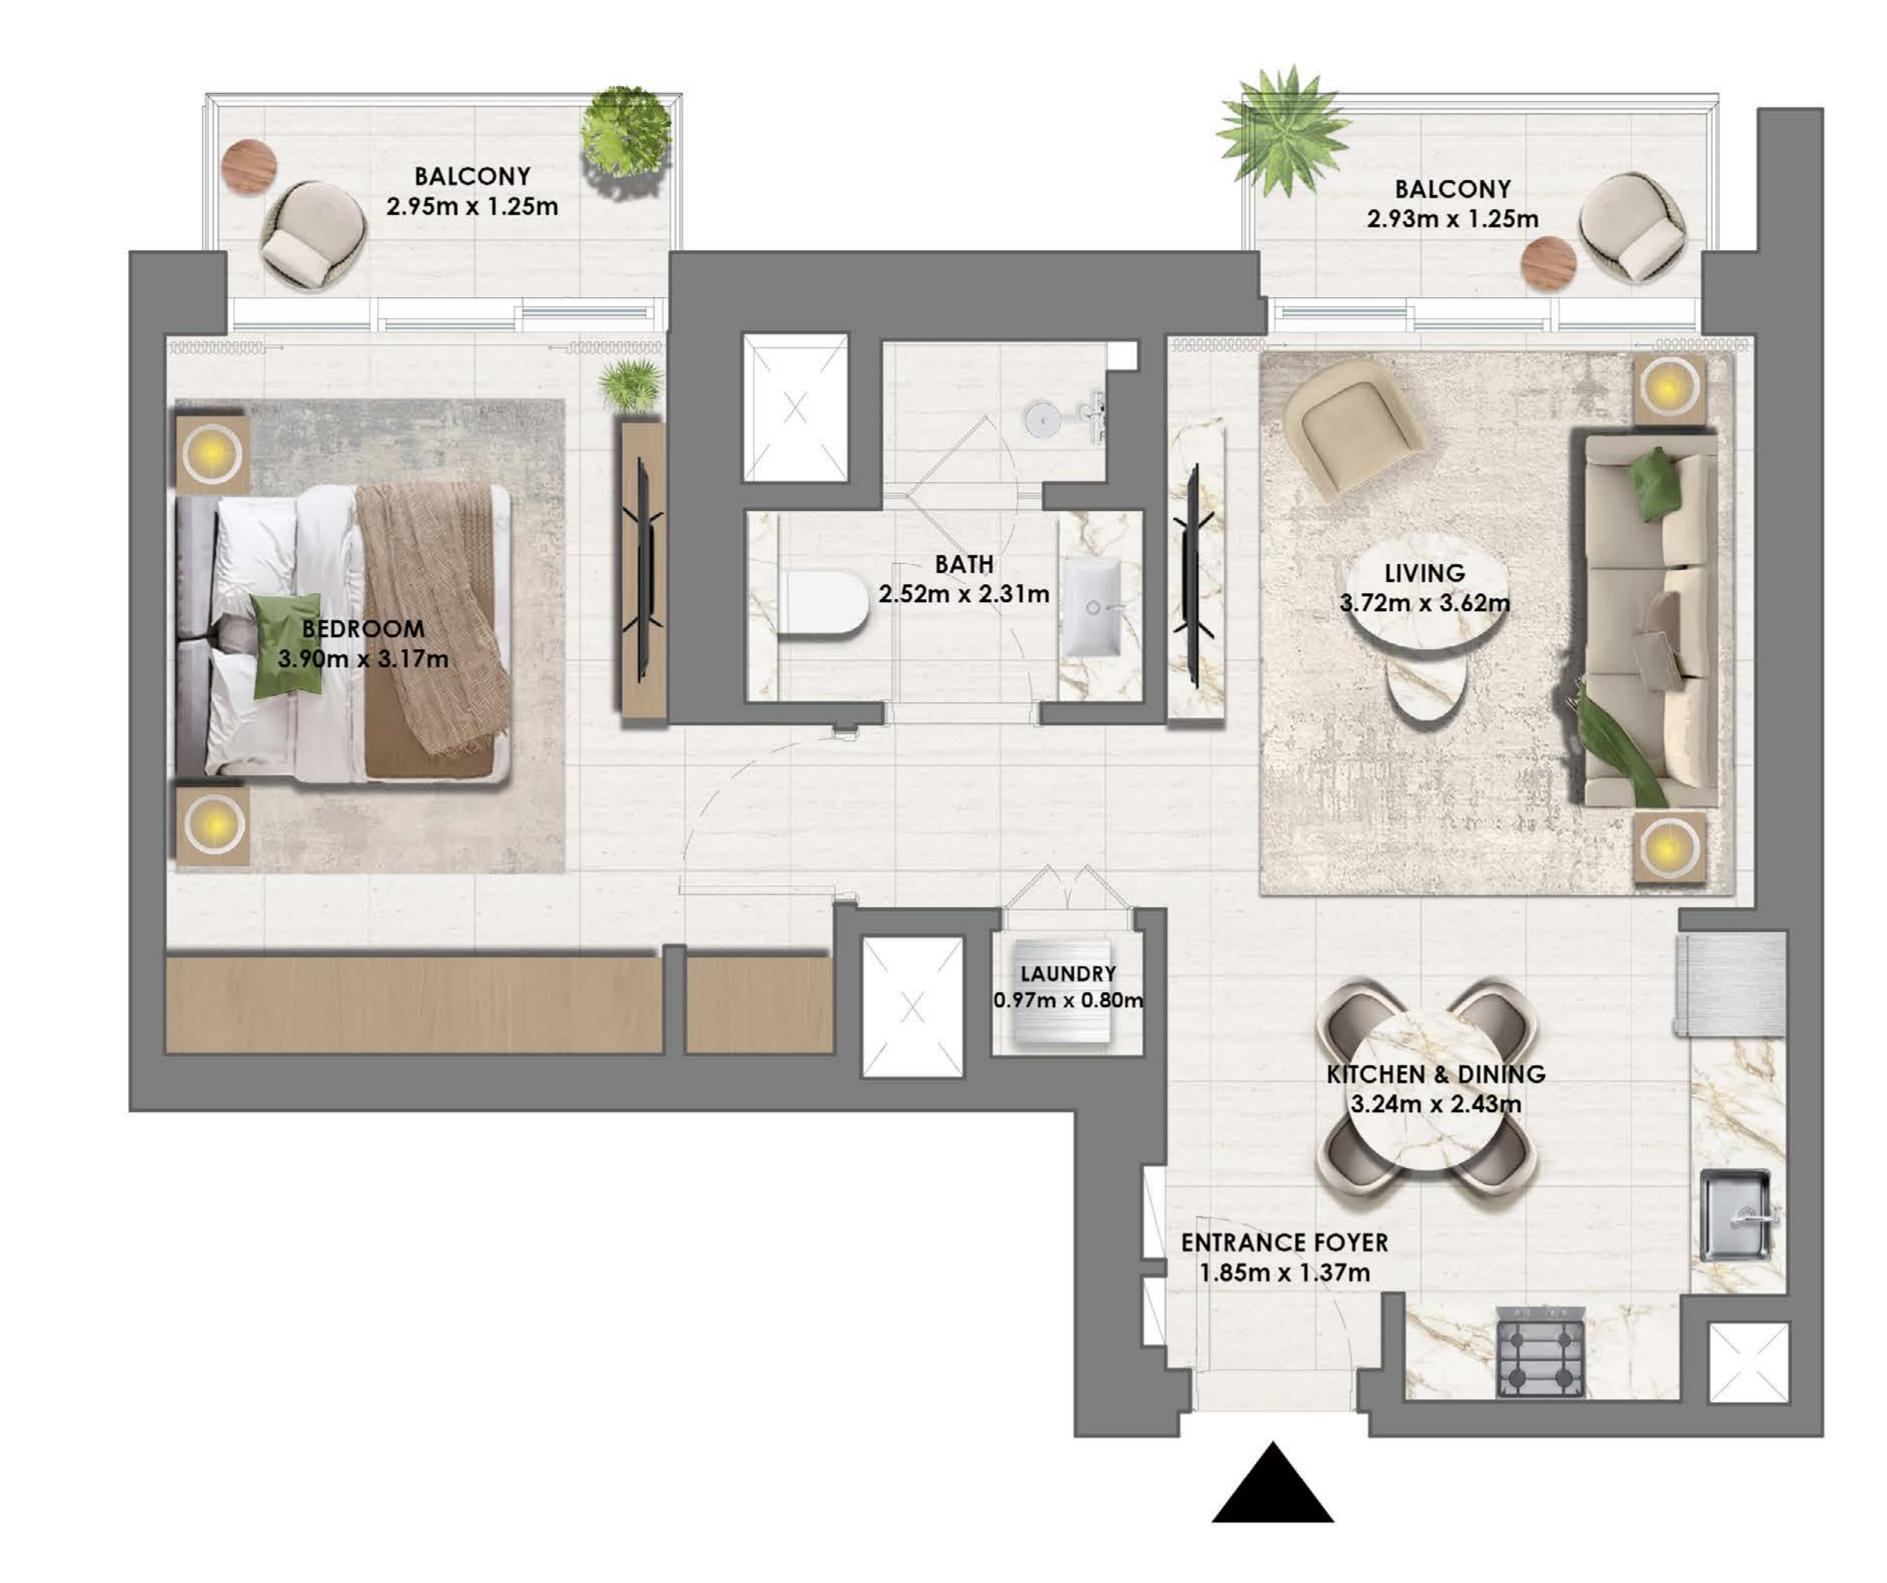

# 1 BEDROOM TYPE 1A

| UNIT G-02    |               |             |
|--------------|---------------|-------------|
| SUITE AREA   | 694.70 SQ.FT. | 64.54 SQ.M. |
| BALCONY AREA | 188.69 SQ.FT. | 17.53 SQ.M. |
| TOTAL AREA   | 883.39 SQ.FT. | 82.07 SQ.M. |