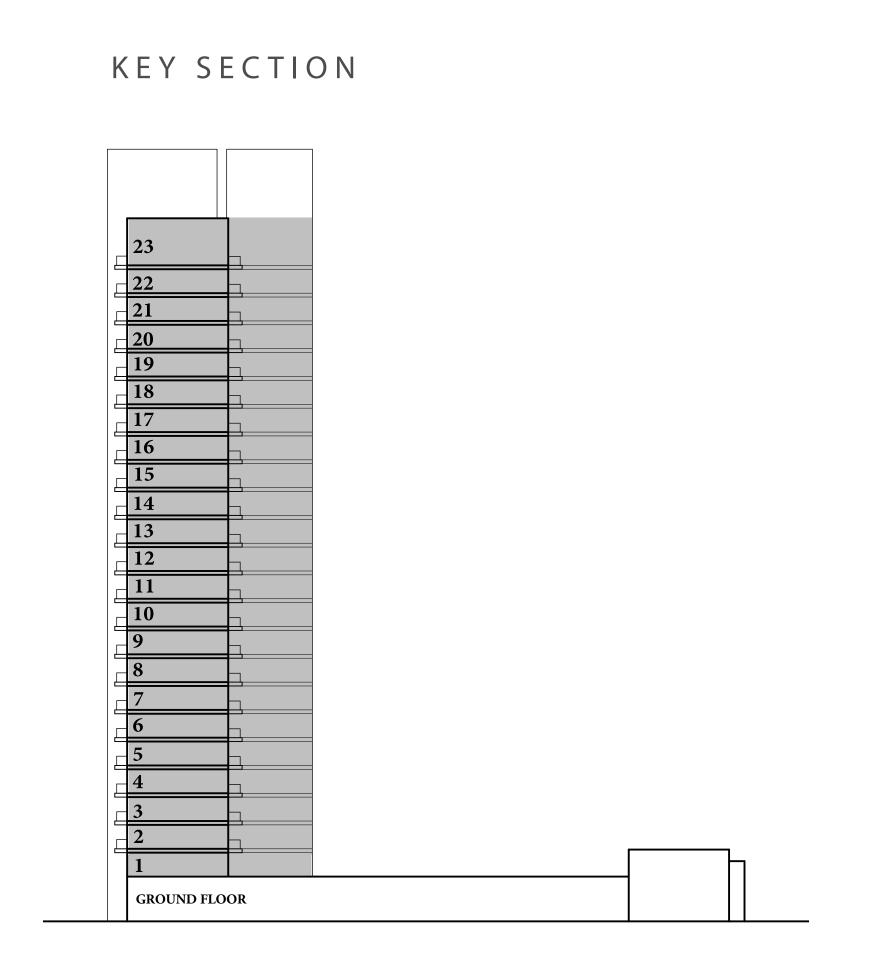

809, 1909, 2009, 2109, 2209, 2309

| SUITE AREA   | 624.41 SQ.FT. | 58.01 SQ.M. |
|--------------|---------------|-------------|
| BALCONY AREA | 87.19 SQ.FT.  | 8.10 SQ.M.  |
| TOTAL AREA   | 711.60 SQ.FT. | 66.11 SQ.M. |











### 2 BEDROOM TYPE 1

#### **UNIT** 107

| SUITE AREA   | 1142.05 SQ.FT. | 106.10 SQ.M. |
|--------------|----------------|--------------|
| BALCONY AREA | 115.82 SQ.FT.  | 10.76 SQ.M.  |
| TOTAL AREA   | 1257.87 SQ.FT. | 116.86 SQ.M. |

UNIT 208, 308, 408, 508, 608, 708, 808, 908, 1008, 1108, 1208, 1308, 1408, 1508, 1608, 1708, 1808, 1908, 2008, 2108, 2208, 2308

| SUITE AREA   | 1138.71 SQ.FT. | 105.79 SQ.M. |
|--------------|----------------|--------------|
| BALCONY AREA | 126.48 SQ.FT.  | 11.75 SQ.M.  |
| TOTAL AREA   | 1265.19 SQ.FT. | 117.54 SQ.M. |













# 2 BEDROOM TYPE 1A

UNIT 204, 304, 404, 504, 604, 704, 804, 904, 1004, 1104, 1204, 1304, 1404, 1504, 1604, 1704, 1804, 1904, 2004, 2104, 2204, 2304

| SUITE AREA   | 1149.48 SQ.FT. | 106.79 SQ.M. |
|--------------|----------------|--------------|
| BALCONY AREA | 125.72 SQ.FT.  | 11.68 SQ.M.  |
| TOTAL AREA   | 1275.20 SQ.FT. | 118.47 SQ.M. |











### 2 BEDROOM TYPE 2

UNIT 206, 306, 406, 506, 606, 706, 806, 906, 1006, 1106, 1206, 1306, 1406, 1506, 1606, 1706, 1806, 1906, 2006, 2106, 2206, 2306

| SUITE AREA   | 1091.78 SQ.FT. | 101.43 SQ.M. |
|--------------|----------------|--------------|
| BALCONY AREA | 152.85 SQ.FT.  | 14.20 SQ.M.  |
| TOTAL AREA   | 1244.63 SQ.FT. | 115.63 SQ.M. |











### 2 BEDROOM TYPE 2A

#### **UNIT** 105

| SUITE AREA   | 1091.89 SQ.FT. |