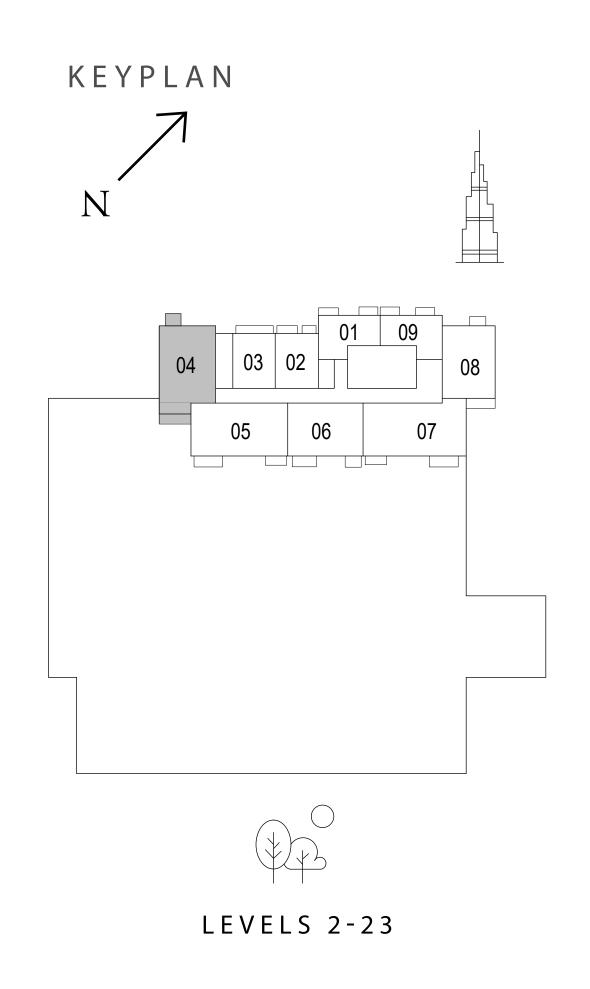

UNIT 202, 302, 402, 502, 602, 702, 802, 902, 1002, 1102, 1202, 1302, 1402, 1502, 1602, 1702, 1802, 1902, 2002, 2102, 2202, 2302

| 64.11 SQ.M. | 690.07 SQ.FT. | SUITE AREA   |
|-------------|---------------|--------------|
| 8.34 SQ.M.  | 89.77 SQ.FT.  | BALCONY AREA |
| 72.45 SQ.M. | 779.85 SQ.FT. | TOTAL AREA   |

### 1 BEDROOM TYPE 1D

UNIT 103, 203, 303, 403, 503, 603, 703, 803, 903, 1003, 1103, 1203, 1303, 1403, 1503, 1603, 1703, 1803, 1903, 2003, 2103, 2203, 2303

| SUITE AREA   | 701.16 SQ.FT. | 65.14 SQ.M. |
|--------------|---------------|-------------|
| BALCONY AREA | 85.68 SQ.FT.  | 7.96 SQ.M.  |
| TOTAL AREA   | 786.84 SQ.FT. | 73.10 SQ.M. |

# UNIT 201, 301, 401, 501, 601, 701, 801, 901, 1001, 1101, 1201, 1301, 1401, 1501, 1601, 1701, 1801, 1901, 2001, 2101, 2201, 2301

| SUITE AREA   | 611.07 SQ.FT. | 56.77 SQ.M. |
|--------------|---------------|-------------|
| BALCONY AREA | 85.79 SQ.FT.  | 7.97 SQ.M.  |
| TOTAL AREA   | 696.86 SQ.FT. | 64.74 SQ.M. |

UNIT 209, 309, 409, 509, 609, 709, 809, 909, 1009, 1109, 1209, 1309, 1409, 1509, 1609, 1709, 1809, 1909, 2009, 2109, 2209, 2309

| SUITE AREA   | 624.41 SQ.FT. | 58.01 SQ.M. |
|--------------|---------------|-------------|
| BALCONY AREA | 87.19 SQ.FT.  | 8.10 SQ.M.  |
| TOTAL AREA   | 711.60 SQ.FT. | 66.11 SQ.M. |

UNIT 208, 308, 408, 508, 608, 708, 808, 908, 1008, 1108, 1208, 1308, 1408, 1508, 1608, 1708, 1808, 1908, 2008, 2108, 2208, 2308

| SUITE AREA   | 1138.71 SQ.FT. | 105.79 SQ.M. |
|--------------|----------------|--------------|
| BALCONY AREA | 126.48 SQ.FT.  | 11.75 SQ.M.  |
| TOTAL AREA   | 1265.19 SQ.FT. | 117.54 SQ.M. |

# 2 BEDROOM TYPE 1A

UNIT 204, 304, 404, 504, 604, 704, 804, 904, 1004, 1104, 1204, 1304, 1404, 1504, 1604, 1704, 1804, 1904, 2004, 2104, 2204, 2304

| SUITE AREA   | 1149.48 SQ.FT. | 106.79 SQ.M. |
|--------------|----------------|--------------|
| BALCONY AREA | 125.72 SQ.FT.  | 11.68 SQ.M.  |
| TOTAL AREA   | 1275.20 SQ.FT. | 118.47 SQ.M. |

### 2 BEDROOM TYPE 2

UNIT 206, 306, 406, 506, 606, 706, 806, 906, 1006, 1106, 1206, 1306, 1406, 1506, 1606, 1706, 1806, 1906, 2006, 2106, 2206, 2306

| SUITE AREA   | 1091.78 SQ.FT. | 101.43 SQ.M. |
|--------------|----------------|--------------|
| BALCONY AREA | 152.85 SQ.FT.  | 14.20 SQ.M.  |
| TOTAL AREA   | 1244.63 SQ.FT. | 115.63 SQ.M. |