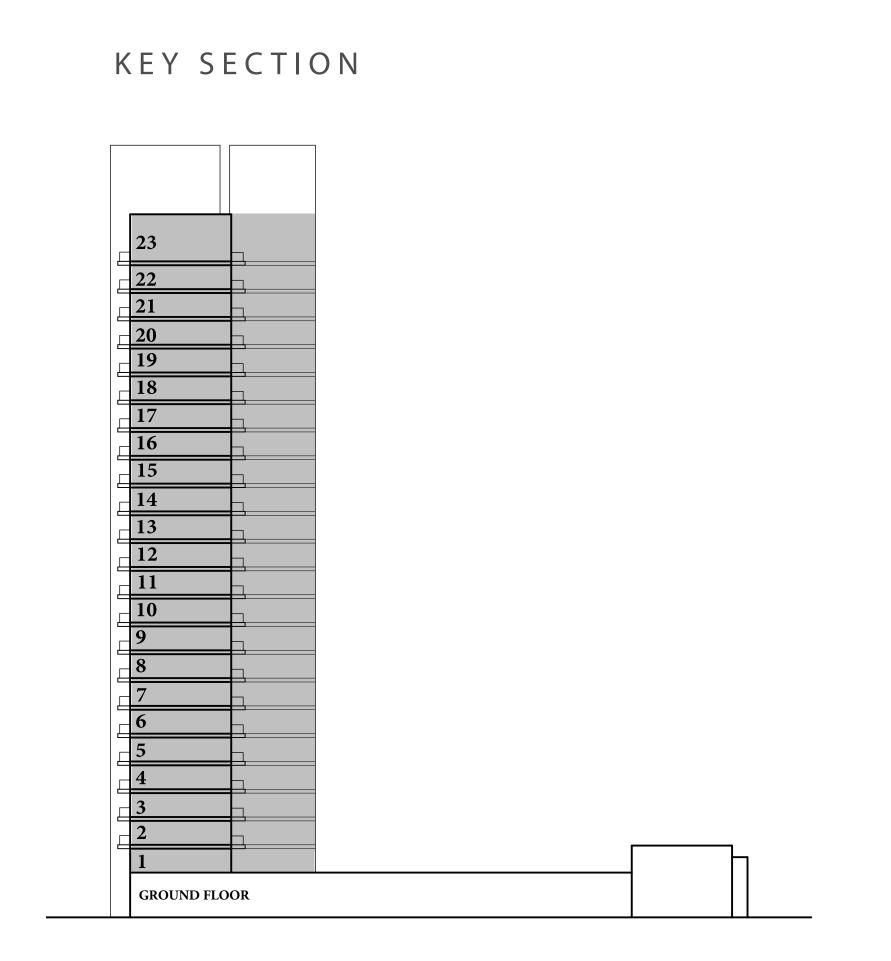

UNIT 202, 302, 402, 502, 602, 702, 802, 902, 1002, 1102, 1202, 1302, 1402, 1502, 1602, 1702, 1802, 1902, 2002, 2102, 2202, 2302

| 64.11 SQ.M. | 690.07 SQ.FT. | SUITE AREA   |
|-------------|---------------|--------------|
| 8.34 SQ.M.  | 89.77 SQ.FT.  | BALCONY AREA |
| 72.45 SQ.M. | 779.85 SQ.FT. | TOTAL AREA   |

### 1 BEDROOM TYPE 1D

UNIT 103, 203, 303, 403, 503, 603, 703, 803, 903, 1003, 1103, 1203, 1303, 1403, 1503, 1603, 1703, 1803, 1903, 2003, 2103, 2203, 2303

| SUITE AREA   | 701.16 SQ.FT. | 65.14 SQ.M. |
|--------------|---------------|-------------|
| BALCONY AREA | 85.68 SQ.FT.  | 7.96 SQ.M.  |
| TOTAL AREA   | 786.84 SQ.FT. | 73.10 SQ.M. |

#### **UNIT** 101

| SUITE AREA   | 611.07 SQ.FT. | 56.77 SQ.M. |
|--------------|---------------|-------------|
| BALCONY AREA | 88.91 SQ.FT.  | 8.26 SQ.M.  |
| TOTAL AREA   | 699.98 SQ.FT. | 65.03 SQ.M. |

# UNIT 201, 301, 401, 501, 601, 701, 801, 901, 1001, 1101, 1201, 1301, 1401, 1501, 1601, 1701, 1801, 1901, 2001, 2101, 2201, 2301

| SUITE AREA   | 611.07 SQ.FT. | 56.77 SQ.M. |
|--------------|---------------|-------------|
| BALCONY AREA | 85.79 SQ.FT.  | 7.97 SQ.M.  |
| TOTAL AREA   | 696.86 SQ.FT. | 64.74 SQ.M. |

#### **UNIT** 108

| 58.01 SQ.M. | 624.41 SQ.FT. | SUITE AREA   |
|-------------|---------------|--------------|
| 8.40 SQ.M.  | 90.42 SQ.FT.  | BALCONY AREA |
| 66.41 SQ.M. | 714.83 SQ.FT. | TOTAL AREA   |

UNIT 209, 309, 409, 509, 609, 709, 809, 909, 1009, 1109, 1209, 1309, 1409, 1509, 1609, 1709, 1809, 1909, 2009, 2109, 2209, 2309

| SUITE AREA   | 624.41 SQ.FT. | 58.01 SQ.M. |
|--------------|---------------|-------------|
| BALCONY AREA | 87.19 SQ.FT.  | 8.10 SQ.M.  |
| TOTAL AREA   | 711.60 SQ.FT. | 66.11 SQ.M. |

#### **UNIT** 107

| SUITE AREA   | 1142.05 SQ.FT. | 106.10 SQ.M. |
|--------------|----------------|--------------|
| BALCONY AREA | 115.82 SQ.FT.  | 10.76 SQ.M.  |
| TOTAL AREA   | 1257.87 SQ.FT. | 116.86 SQ.M. |

UNIT 208, 308, 408, 508, 608, 708, 808, 908, 1008, 1108, 1208, 1308, 1408, 1508, 1608, 1708, 1808, 1908, 2008, 2108, 2208, 2308

| SUITE AREA   | 1138.71 SQ.FT. | 105.79 SQ.M. |
|--------------|----------------|--------------|
| BALCONY AREA | 126.48 SQ.FT.  | 11.75 SQ.M.  |
| TOTAL AREA   | 1265.19 SQ.FT. | 117.54 SQ.M. |

# 2 BEDROOM TYPE 1A

UNIT 204, 304, 404, 504, 604, 704, 804, 904, 1004, 1104, 1204, 1304, 1404, 1504, 1604, 1704, 1804, 1904, 2004, 2104, 2204, 2304

| SUITE AREA   | 1149.48 SQ.FT. | 106.79 SQ.M. |
|--------------|----------------|--------------|
| BALCONY AREA | 125.72 SQ.FT.  | 11.68 SQ.M.  |
| TOTAL AREA   | 1275.20 SQ.FT. | 118.47 SQ.M. |

### 2 BEDROOM TYPE 2

UNIT 206, 306, 406, 506, 606, 706, 806, 906, 1006, 1106, 1206, 1306, 1406, 1506, 1606, 1706, 1806, 1906, 2006, 2106, 2206, 2306

| SUITE AREA   | 1091.78 SQ.FT. | 101.43 SQ.M. |
|--------------|----------------|--------------|
| BALCONY AREA | 152.85 SQ.FT.  | 14.20 SQ.M.  |
| TOTAL AREA   | 1244.63 SQ.FT. | 115.63 SQ.M. |

#### **UNIT** 105

| SUITE AREA   | 1091.89 SQ.FT. | 101.44 SQ.M. |
|--------------|----------------|--------------|
| BALCONY AREA | 496.32 SQ.FT.  | 46.11 SQ.M.  |
| TOTAL AREA   | 1588.21 SQ.FT. | 147.55 SQ.M. |

#### **UNIT** 106

| SUITE AREA   | 1181.99 SQ.FT. | 109.81 SQ.M. |
|--------------|----------------|--------------|
| BALCONY AREA | 445.20 SQ.FT.  | 41.36 SQ.M.  |
| TOTAL AREA   | 1627.18 SQ.FT. | 151.17 SQ.M. |

#### **UNIT** 104

| SUITE AREA   | 1552.16 SQ.FT. | 144.20 SQ.M. |
|--------------|----------------|--------------|
| BALCONY AREA | 562.95 SQ.FT.  | 52.30 SQ.M.  |
| TOTAL AREA   | 2115.11 SQ.FT. | 196.50 SQ.M. |

# 3 BEDROOM TYPE 1B

UNIT 205, 305, 405, 505, 605, 705, 805, 905, 1005, 1105, 1205, 1305, 1405, 1505, 1605, 1705, 1805, 1905, 2005, 2105, 2205, 2305

| SUITE AREA   | 1552.27 SQ.FT. | 144.21 SQ.M. |
|--------------|----------------|--------------|
| BALCONY AREA | 148.00 SQ.FT.  | 13.75 SQ.M.  |
| TOTAL AREA   | 1700.27 SQ.FT. | 157.96 SQ.M. |

### 3 BEDROOM TYPE 1C

UNIT 207, 307, 407, 507, 607, 707, 807, 907, 1007, 1107, 1207, 1307, 1407, 1507, 1607, 1707, 1807, 1907, 2007, 2107, 2207, 2307

| SUITE AREA   | 1556.46 SQ.FT. | 144.60 SQ.M. |
|--------------|----------------|--------------|
| BALCONY AREA | 147.25 SQ.FT.  | 13.68 SQ.M.  |
| TOTAL AREA   | 1703.71 SQ.FT. | 158.28 SQ.M. |