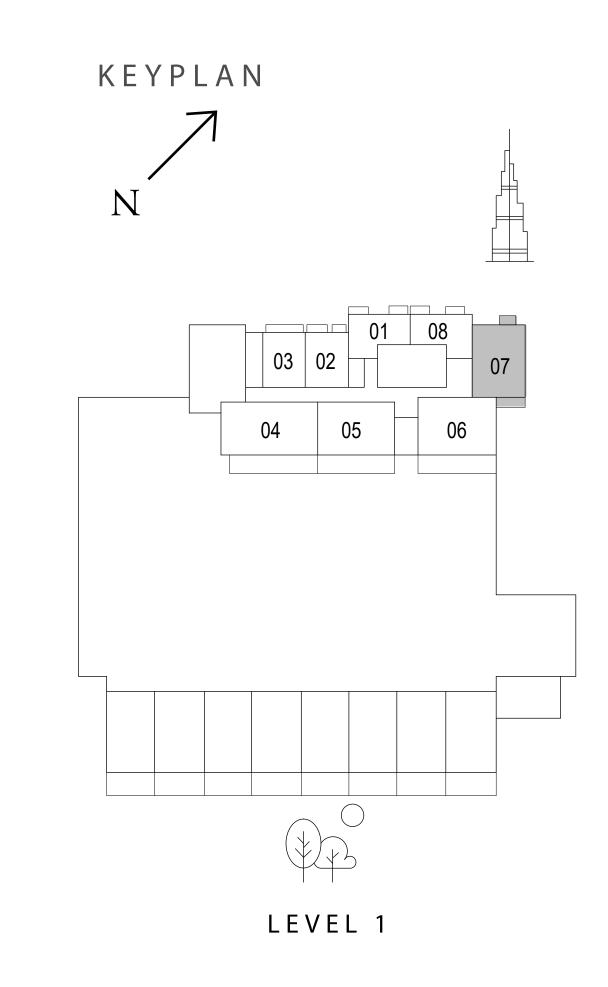

# 1 BEDROOM TYPE 1A

| UNIT G-02    |               |             |
|--------------|---------------|-------------|
| SUITE AREA   | 694.70 SQ.FT. | 64.54 SQ.M. |
| BALCONY AREA | 188.69 SQ.FT. | 17.53 SQ.M. |
| TOTAL AREA   | 883.39 SQ.FT. | 82.07 SQ.M. |

### 1 BEDROOM TYPE 1B

| UNIT G-03    |               |             |
|--------------|---------------|-------------|
| SUITE AREA   | 704.61 SQ.FT. | 65.46 SQ.M. |
| BALCONY AREA | 166.63 SQ.FT. | 15.48 SQ.M. |
| TOTAL AREA   | 871.23 SQ.FT. | 80.94 SQ.M. |

### 1 BEDROOM TYPE 1C

#### **UNIT** 102

| SUITE AREA   | 689.54 SQ.FT. | 64.06 SQ.M. |
|--------------|---------------|-------------|
| BALCONY AREA | 89.77 SQ.FT.  | 8.34 SQ.M.  |
| TOTAL AREA   | 779.31 SQ.FT. | 72.40 SQ.M. |

# 1 BEDROOM TYPE 2A

| UNIT | G-01 |
|------|------|
|      | 0 01 |

| SUITE AREA   | 617.53 SQ.FT. | 57.37 SQ.M. |
|--------------|---------------|-------------|
| BALCONY AREA | 129.92 SQ.FT. | 12.07 SQ.M. |
| TOTAL AREA   | 747.45 SQ.FT. | 69.44 SQ.M. |

# 1 BEDROOM TYPE 2B

#### **UNIT** 101

| SUITE AREA   | 611.07 SQ.FT. | 56.77 SQ.M. |
|--------------|---------------|-------------|
| BALCONY AREA | 88.91 SQ.FT.  | 8.26 SQ.M.  |
| TOTAL AREA   | 699.98 SQ.FT. | 65.03 SQ.M. |