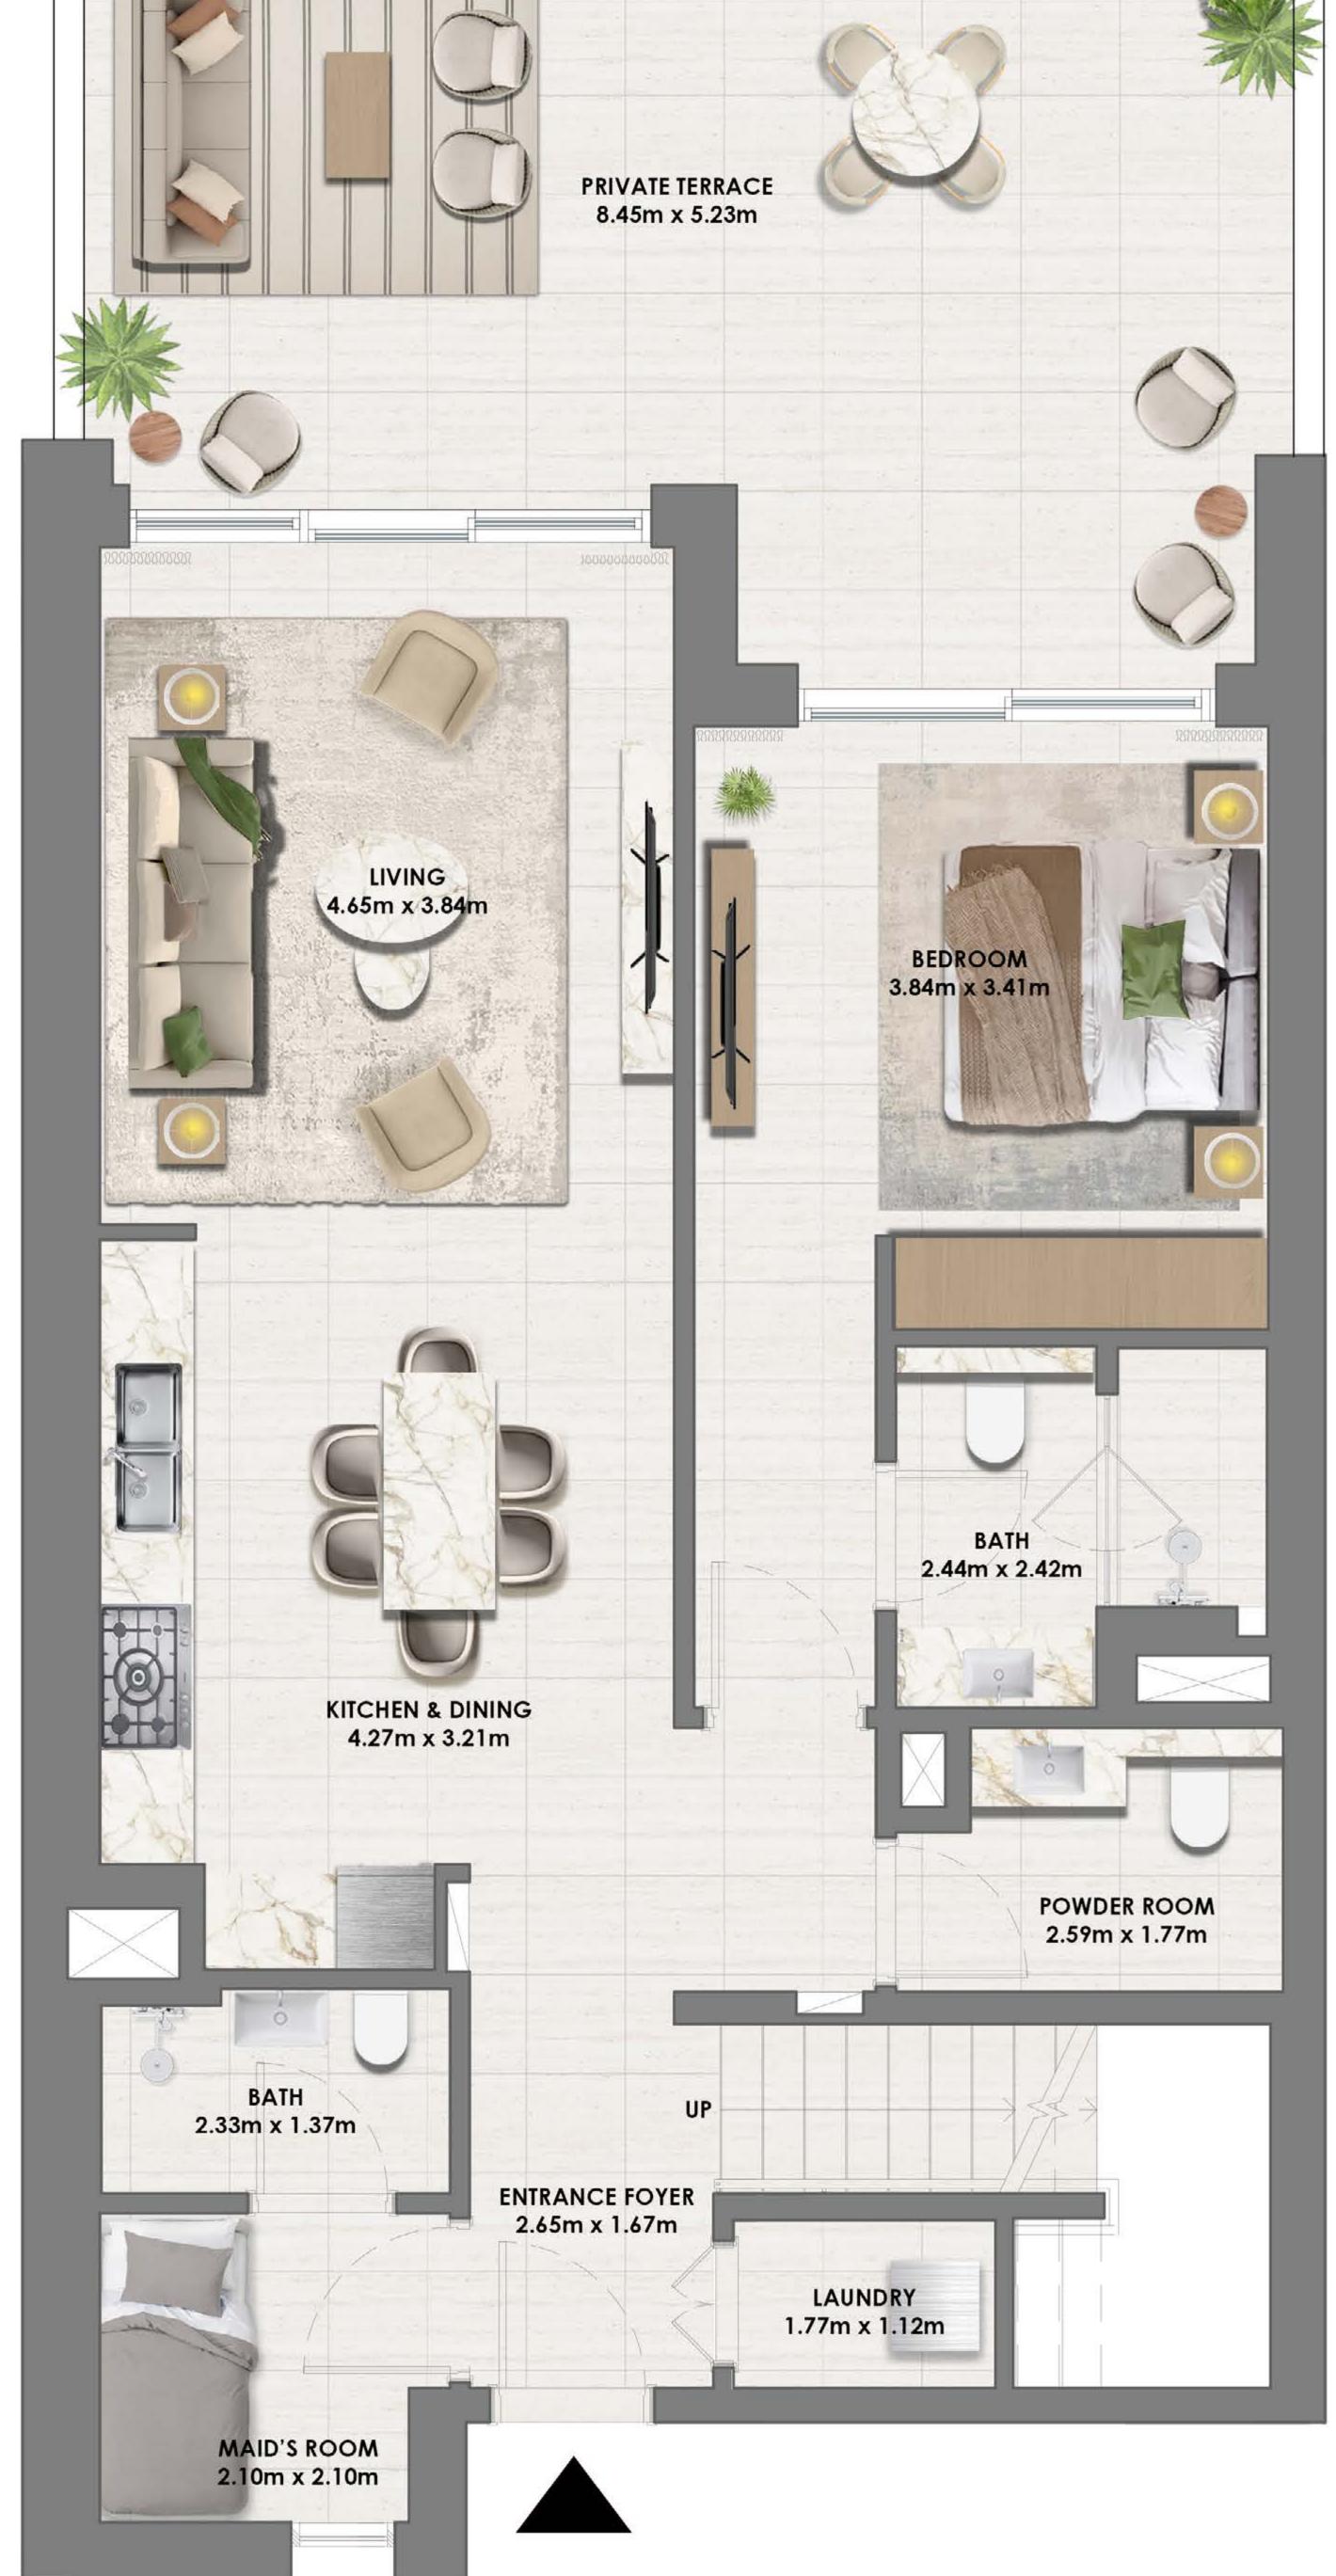

### TOWNHOUSE TYPE 1

#### UNIT TH-01

| SUITE AREA   | 2044.07 SQ.FT. | 189.90 SQ.M. |
|--------------|----------------|--------------|
| BALCONY AREA | 537.66 SQ.FT.  | 49.95 SQ.M.  |
| TOTAL AREA   | 2581.72 SQ.FT. | 239.85 SQ.M. |

#### UNIT TH-03, TH-05, TH-07

| SUITE AREA   | 2034.59 SQ.FT. | 189.02 SQ.M. |
|--------------|----------------|--------------|
| BALCONY AREA | 528.19 SQ.FT.  | 49.07 SQ.M.  |
| TOTAL AREA   | 2562.78 SQ.FT. | 238.09 SQ.M. |

# TOWNHOUSE TYPE 1A

#### UNIT TH-02, TH-04, TH-06

| SUITE AREA   | 2034.59 SQ.FT.                  | 189.02 SQ.M.                |
|--------------|---------------------------------|-----------------------------|
| BALCONY AREA | 528.19 SQ.FT.                   | 49.07 SQ.M.                 |
| TOTAL AREA   | 2562.78 SQ.FT.                  | 238.09 SQ.M.                |
|              |                                 |                             |
|              | UNIT TH-08                      |                             |
| SUITE AREA   |                                 |                             |
|              | 2046.22 SQ.FT.                  | 190.10 SQ.M.                |
| BALCONY AREA | 2046.22 SQ.FT.<br>535.07 SQ.FT. | 190.10 SQ.M.<br>49.71 SQ.M. |