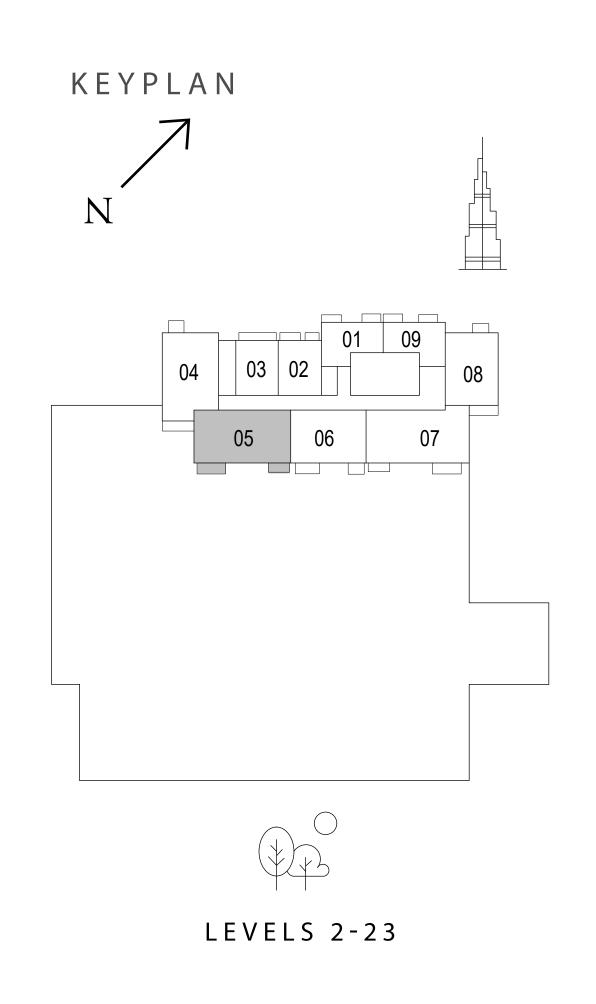

# 3 BEDROOM TYPE 1B

UNIT 205, 305, 405, 505, 605, 705, 805, 905, 1005, 1105, 1205, 1305, 1405, 1505, 1605, 1705, 1805, 1905, 2005, 2105, 2205, 2305

| SUITE AREA   | 1552.27 SQ.FT. | 144.21 SQ.M. |
|--------------|----------------|--------------|
| BALCONY AREA | 148.00 SQ.FT.  | 13.75 SQ.M.  |
| TOTAL AREA   | 1700.27 SQ.FT. | 157.96 SQ.M. |