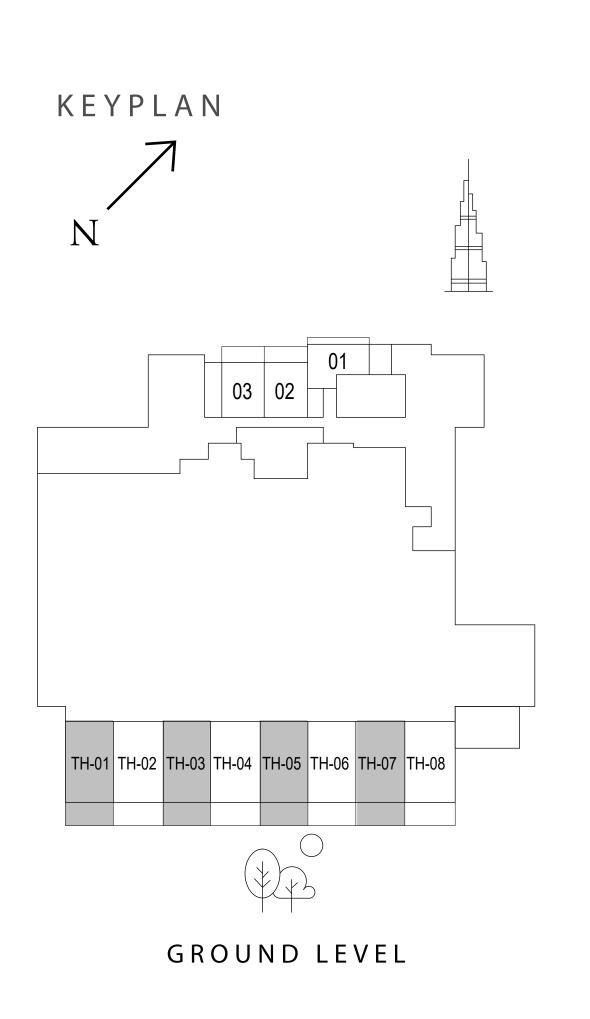

### TOWNHOUSE TYPE 1

#### UNIT TH-01

| SUITE AREA   | 2044.07 SQ.FT. | 189.90 SQ.M. |
|--------------|----------------|--------------|
| BALCONY AREA | 537.66 SQ.FT.  | 49.95 SQ.M.  |
| TOTAL AREA   | 2581.72 SQ.FT. | 239.85 SQ.M. |

#### UNIT TH-03, TH-05, TH-07

| SUITE AREA   | 2034.59 SQ.FT. | 189.02 SQ.M. |
|--------------|----------------|--------------|
| BALCONY AREA | 528.19 SQ.FT.  | 49.07 SQ.M.  |
| TOTAL AREA   | 2562.78 SQ.FT. | 238.09 SQ.M. |

# TOWNHOUSE TYPE 1A

#### UNIT TH-02, TH-04, TH-06

| SUITE AREA   | 2034.59 SQ.FT.                  | 189.02 SQ.M.                |
|--------------|---------------------------------|-----------------------------|
| BALCONY AREA | 528.19 SQ.FT.                   | 49.07 SQ.M.                 |
| TOTAL AREA   | 2562.78 SQ.FT.                  | 238.09 SQ.M.                |
|              |                                 |                             |
|              | UNIT TH-08                      |                             |
| SUITE AREA   |                                 |                             |
|              | 2046.22 SQ.FT.                  | 190.10 SQ.M.                |
| BALCONY AREA | 2046.22 SQ.FT.<br>535.07 SQ.FT. | 190.10 SQ.M.<br>49.71 SQ.M. |