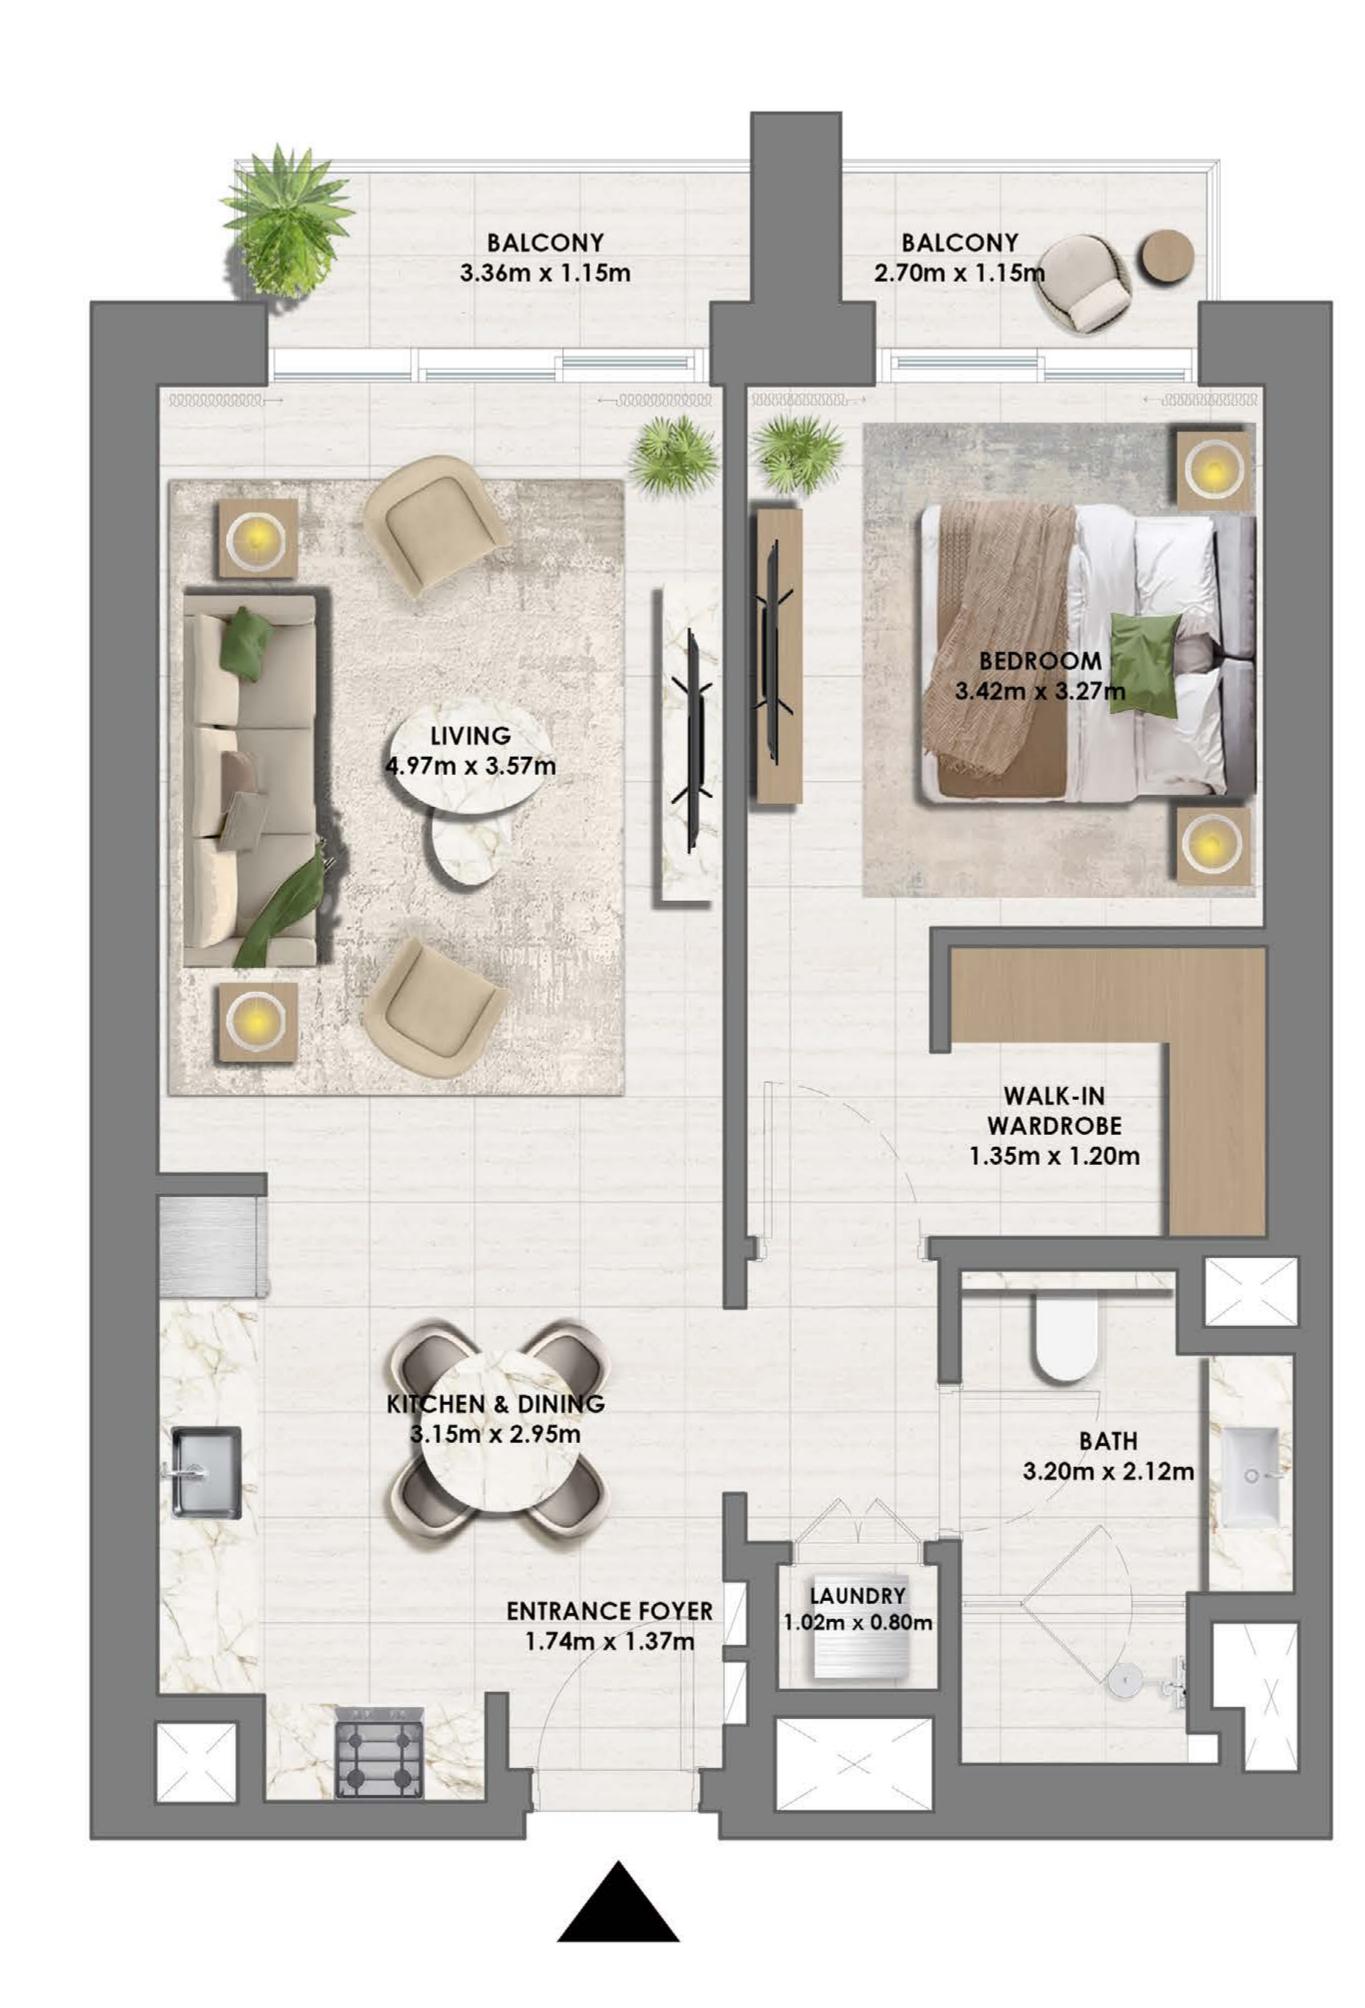

UNIT 202, 302, 402, 502, 602, 702, 802, 902, 1002, 1102, 1202, 1302, 1402, 1502, 1602, 1702, 1802, 1902, 2002, 2102, 2202, 2302

| 64.11 SQ.M. | 690.07 SQ.FT. | SUITE AREA   |
|-------------|---------------|--------------|
| 8.34 SQ.M.  | 89.77 SQ.FT.  | BALCONY AREA |
| 72.45 SQ.M. | 779.85 SQ.FT. | TOTAL AREA   |