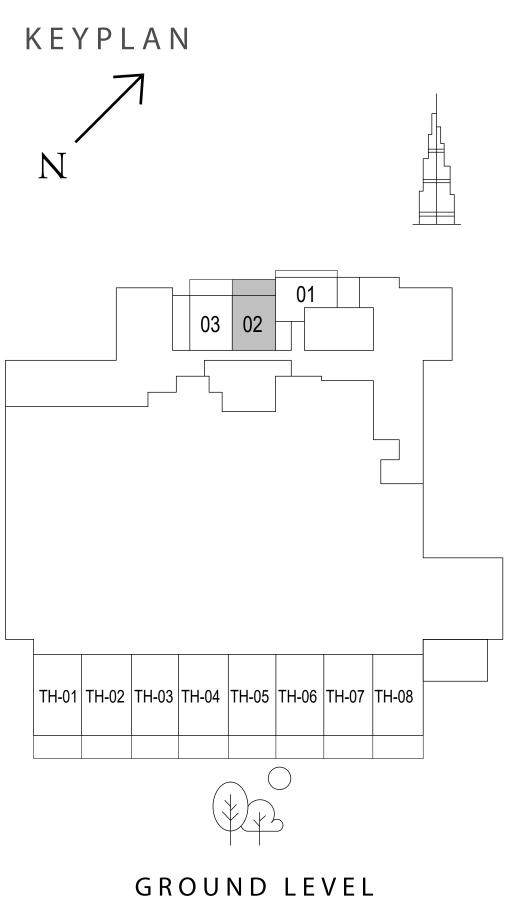

# 1 BEDROOM TYPE 1A

| UNIT G-02    |               |             |
|--------------|---------------|-------------|
| SUITE AREA   | 694.70 SQ.FT. | 64.54 SQ.M. |
| BALCONY AREA | 188.69 SQ.FT. | 17.53 SQ.M. |
| TOTAL AREA   | 883.39 SQ.FT. | 82.07 SQ.M. |