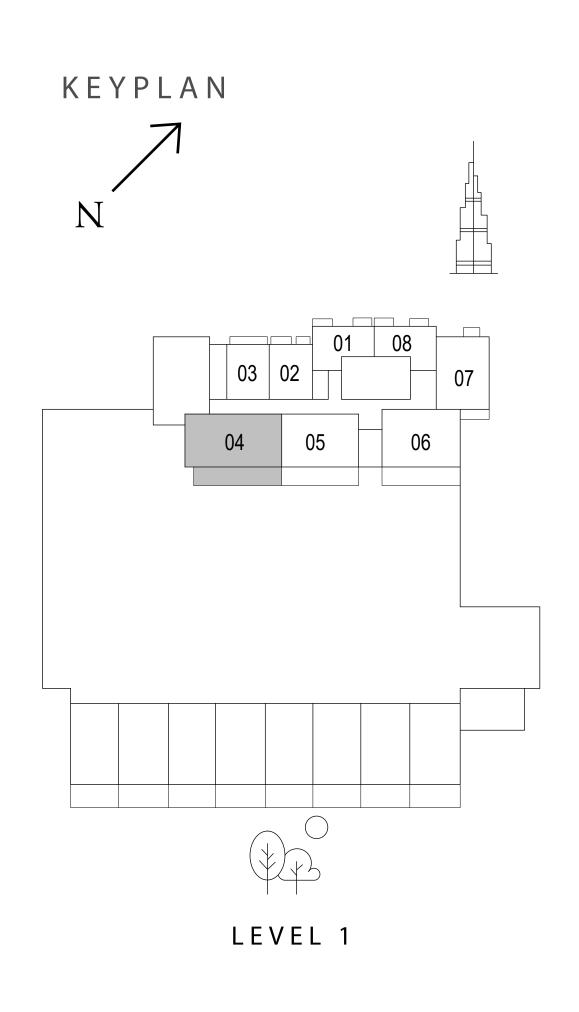

#### **UNIT** 104

| SUITE AREA   | 1552.16 SQ.FT. | 144.20 SQ.M. |
|--------------|----------------|--------------|
| BALCONY AREA | 562.95 SQ.FT.  | 52.30 SQ.M.  |
| TOTAL AREA   | 2115.11 SQ.FT. | 196.50 SQ.M. |