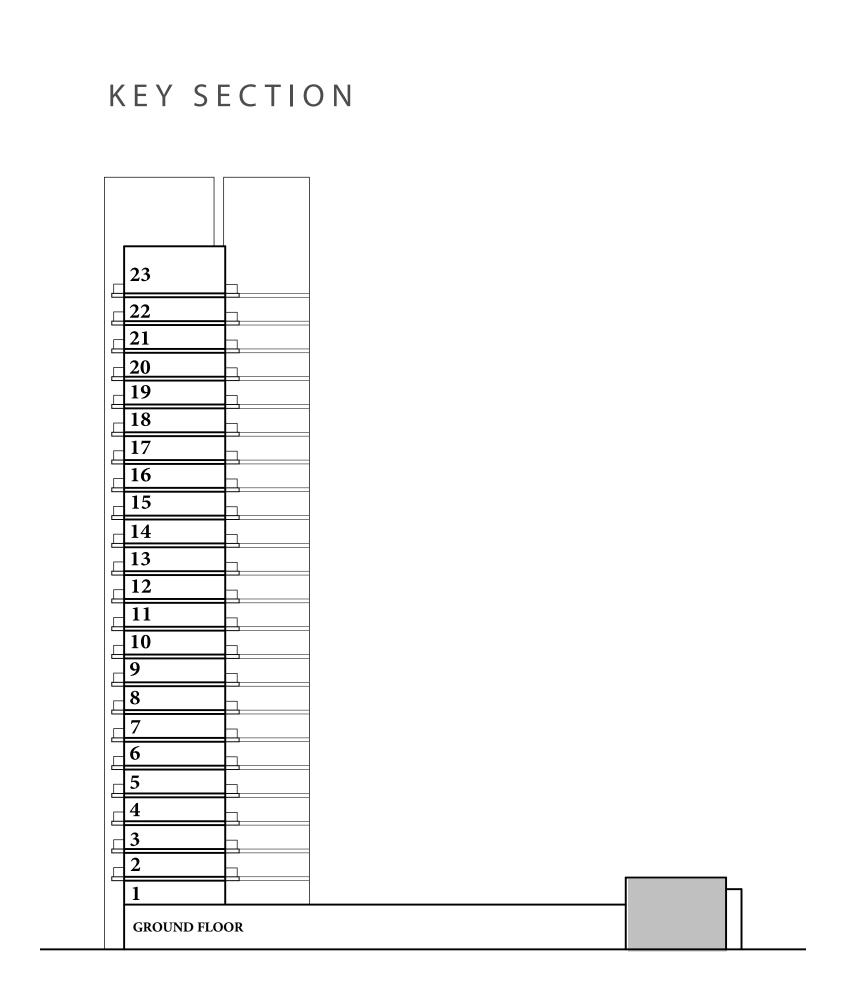

M. |













# TOWNHOUSE TYPE 1A

#### UNIT TH-02, TH-04, TH-06

| SUITE AREA   | 2034.59 SQ.FT.                  | 189.02 SQ.M.                |
|--------------|---------------------------------|-----------------------------|
| BALCONY AREA | 528.19 SQ.FT.                   | 49.07 SQ.M.                 |
| TOTAL AREA   | 2562.78 SQ.FT.                  | 238.09 SQ.M.                |
|              |                                 |                             |
|              | UNIT TH-08                      |                             |
| SUITE AREA   |                                 |                             |
|              | 2046.22 SQ.FT.                  | 190.10 SQ.M.                |
| BALCONY AREA | 2046.22 SQ.FT.<br>535.07 SQ.FT. | 190.10 SQ.M.<br>49.71 SQ.M. |