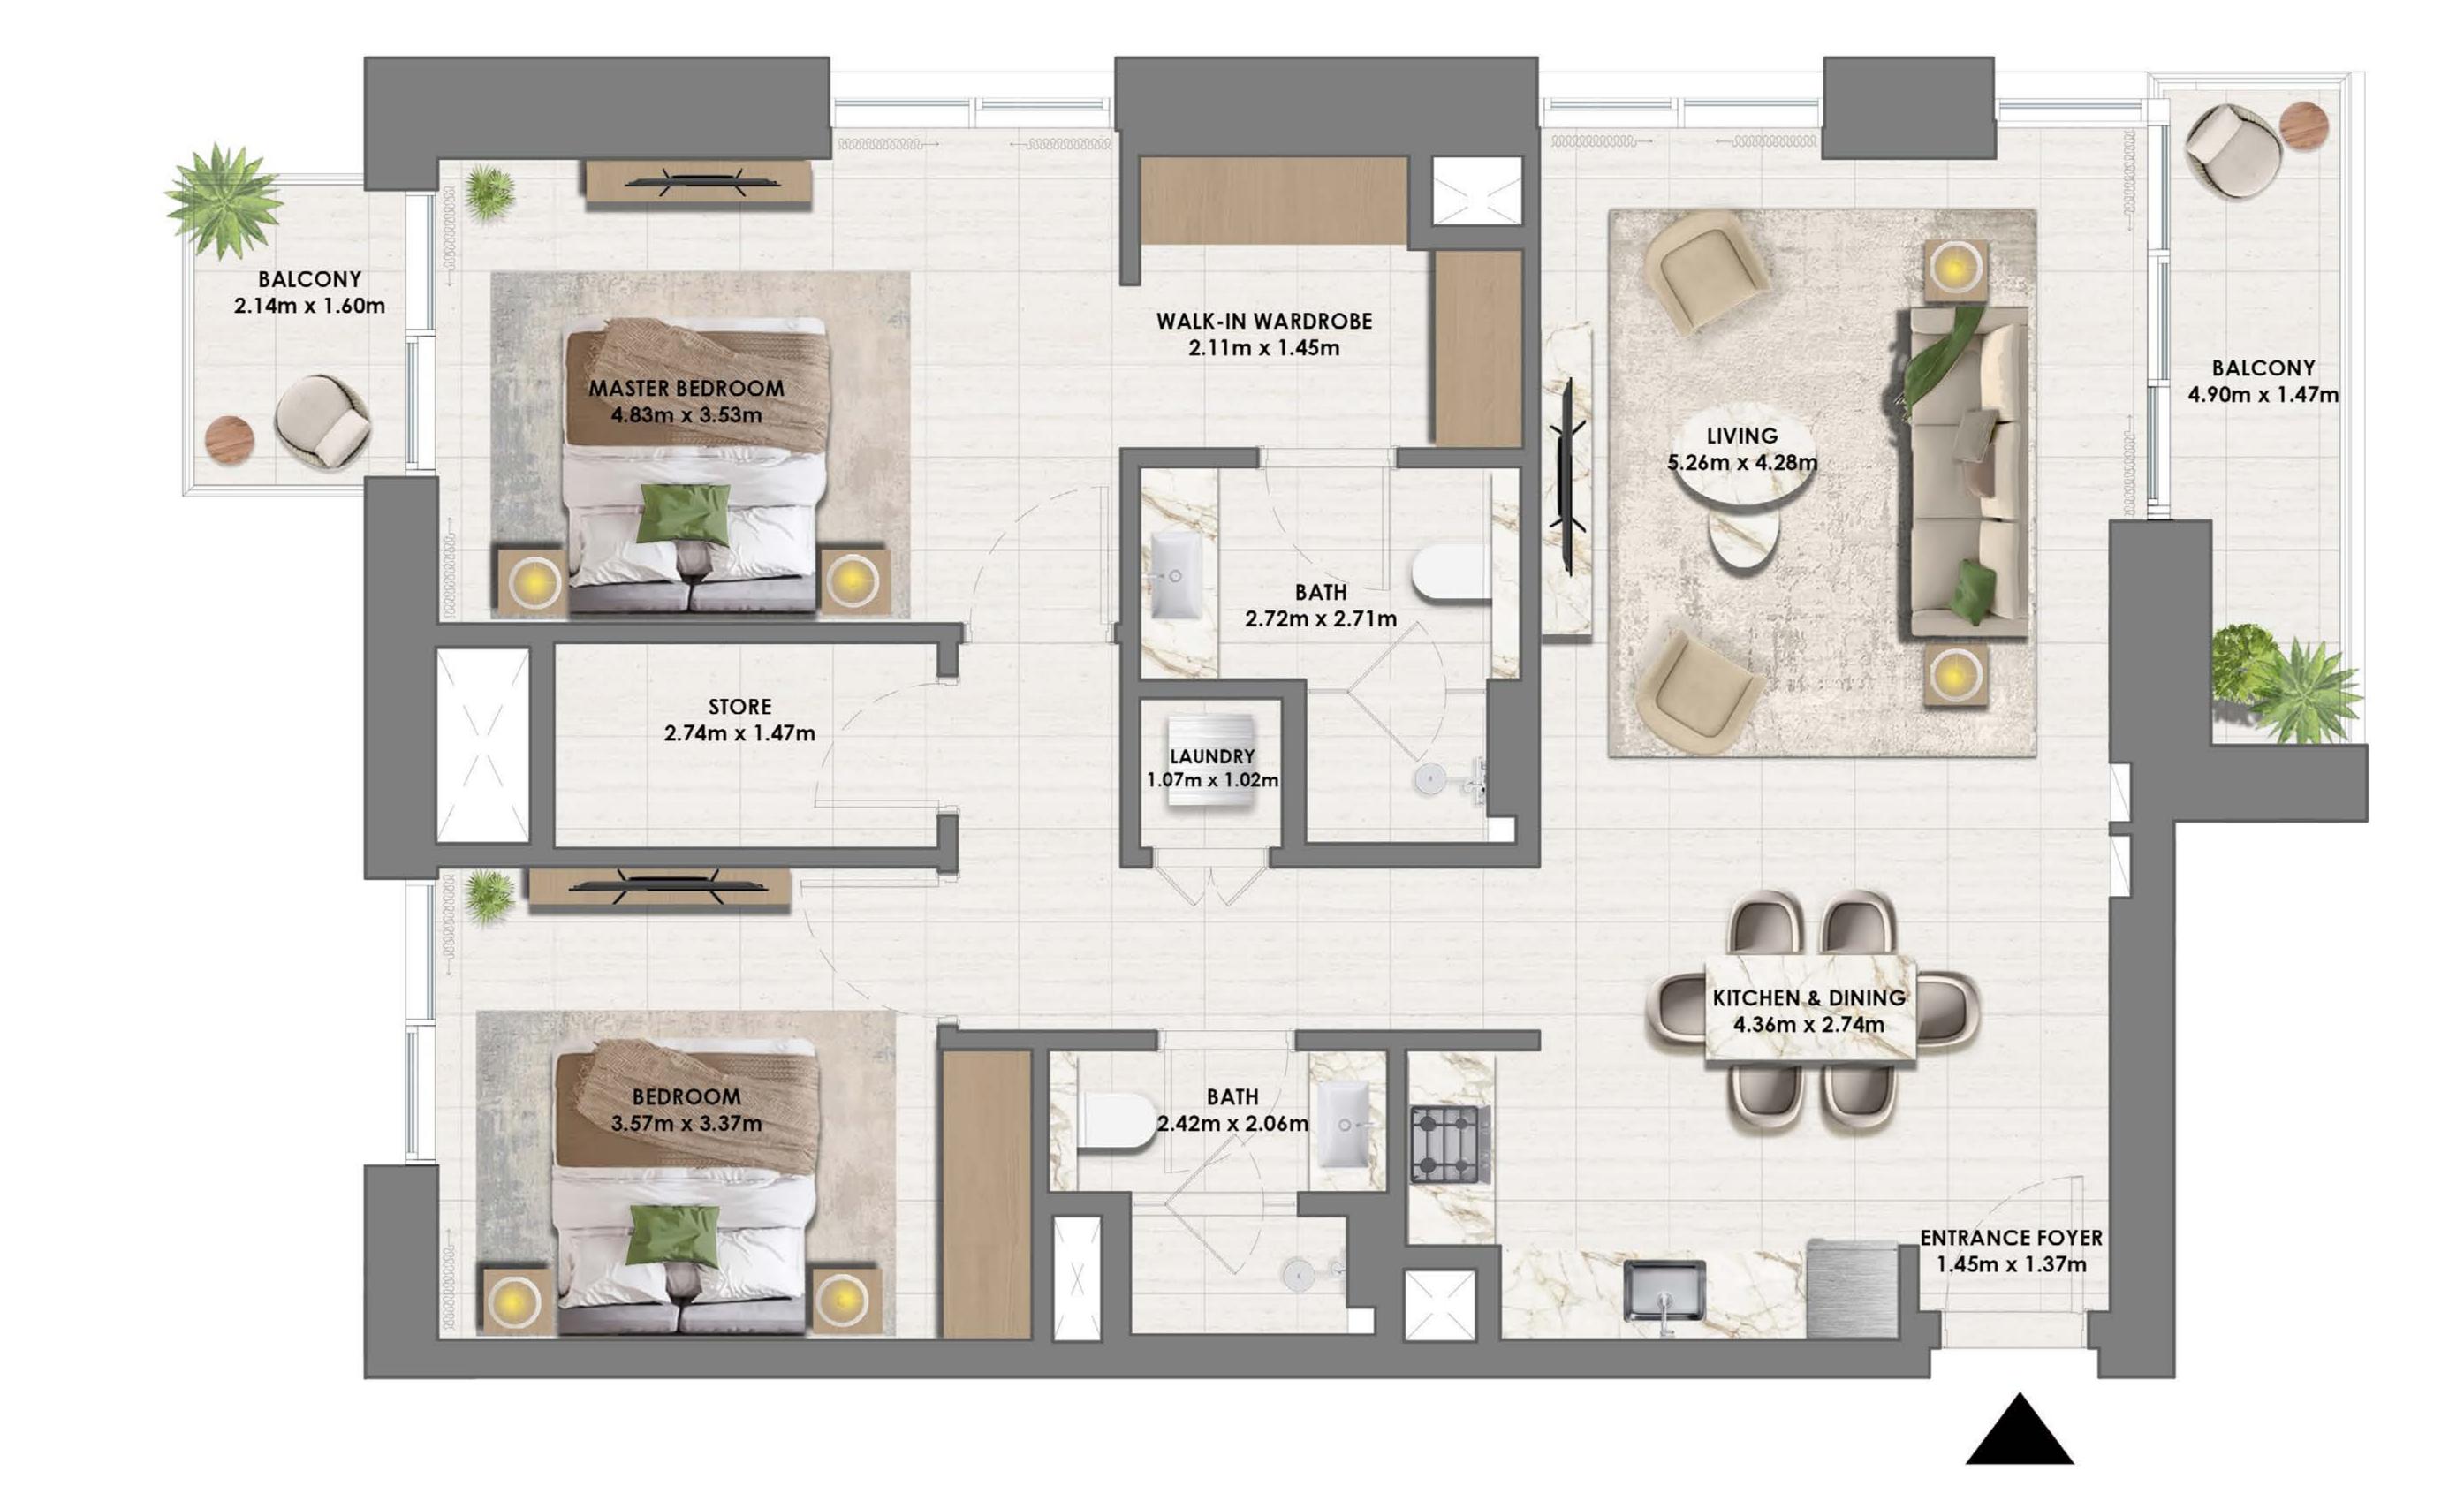

#### **UNIT** 107

| SUITE AREA   | 1142.05 SQ.FT. | 106.10 SQ.M. |
|--------------|----------------|--------------|
| BALCONY AREA | 115.82 SQ.FT.  | 10.76 SQ.M.  |
| TOTAL AREA   | 1257.87 SQ.FT. | 116.86 SQ.M. |

UNIT 208, 308, 408, 508, 608, 708, 808, 908, 1008, 1108, 1208, 1308, 1408, 1508, 1608, 1708, 1808, 1908, 2008, 2108, 2208, 2308

| SUITE AREA   | 1138.71 SQ.FT. | 105.79 SQ.M. |
|--------------|----------------|--------------|
| BALCONY AREA | 126.48 SQ.FT.  | 11.75 SQ.M.  |
| TOTAL AREA   | 1265.19 SQ.FT. | 117.54 SQ.M. |