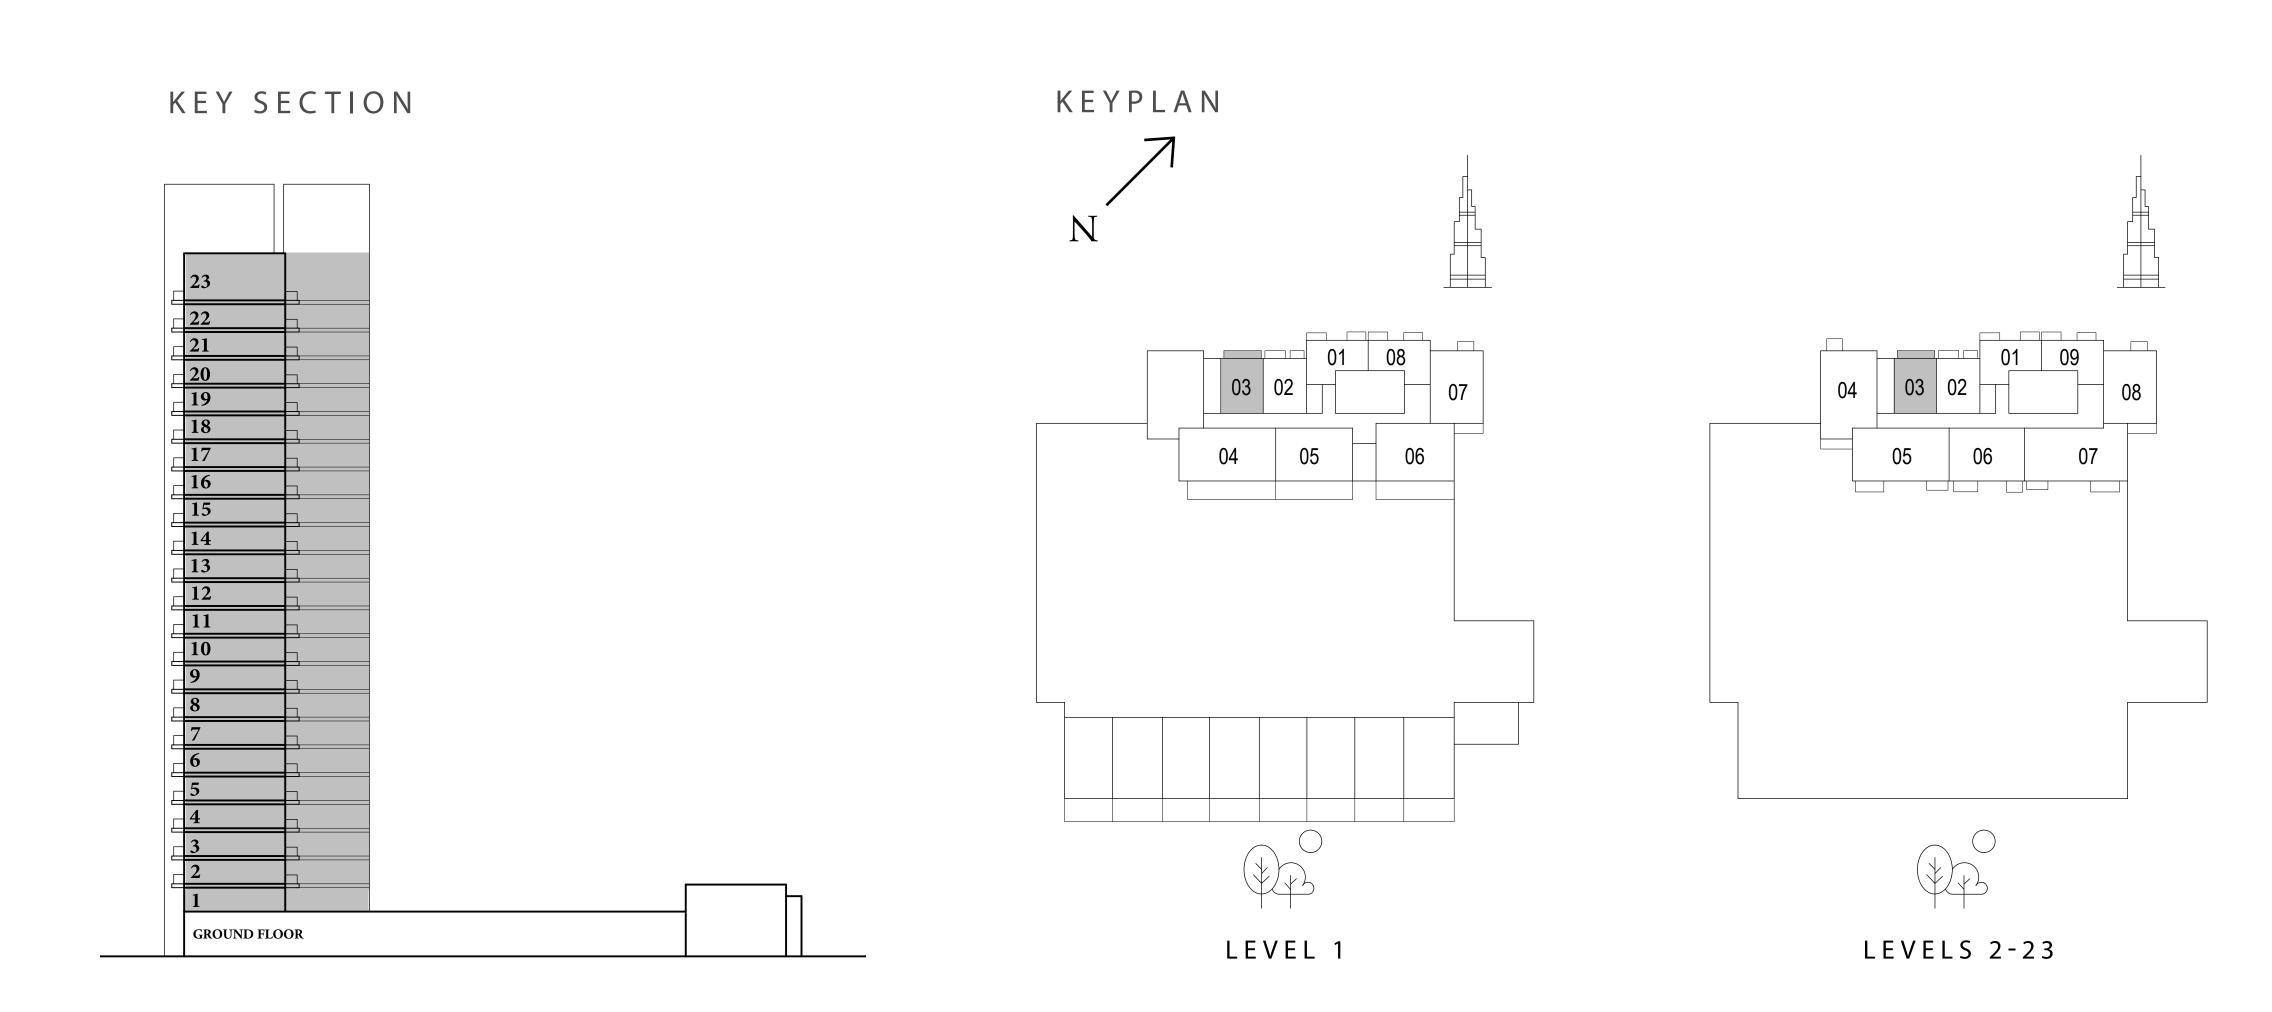

UNIT 202, 302, 402, 502, 602, 702, 802, 902, 1002, 1102, 1202, 1302, 1402, 1502, 1602, 1702, 1802, 1902, 2002, 2102, 2202, 2302

| 64.11 SQ.M. | 690.07 SQ.FT. | SUITE AREA   |
|-------------|---------------|--------------|
| 8.34 SQ.M.  | 89.77 SQ.FT.  | BALCONY AREA |
| 72.45 SQ.M. | 779.85 SQ.FT. | TOTAL AREA   |