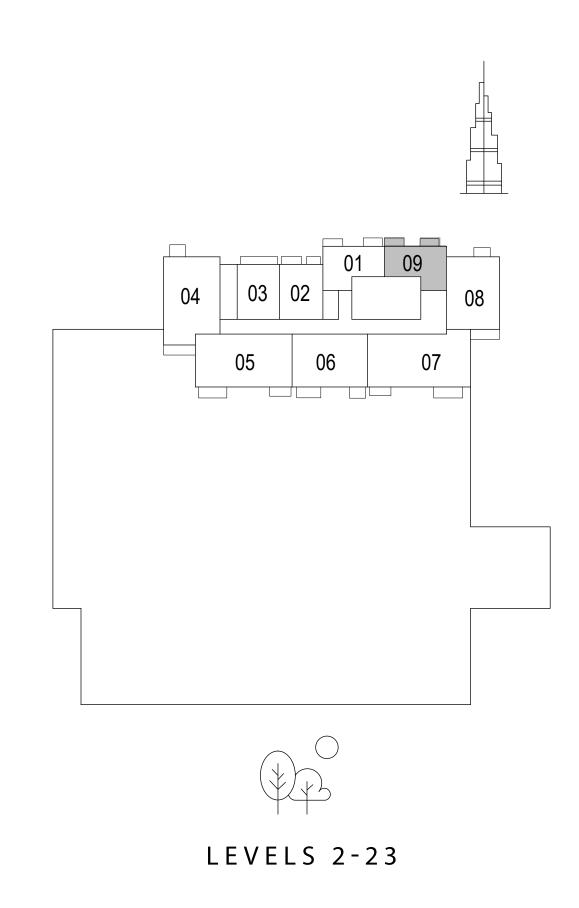

UNIT 202, 302, 402, 502, 602, 702, 802, 902, 1002, 1102, 1202, 1302, 1402, 1502, 1602, 1702, 1802, 1902, 2002, 2102, 2202, 2302

| 64.11 SQ.M. | 690.07 SQ.FT. | SUITE AREA   |
|-------------|---------------|--------------|
| 8.34 SQ.M.  | 89.77 SQ.FT.  | BALCONY AREA |
| 72.45 SQ.M. | 779.85 SQ.FT. | TOTAL AREA   |

### 1 BEDROOM TYPE 1D

UNIT 103, 203, 303, 403, 503, 603, 703, 803, 903, 1003, 1103, 1203, 1303, 1403, 1503, 1603, 1703, 1803, 1903, 2003, 2103, 2203, 2303

| SUITE AREA   | 701.16 SQ.FT. | 65.14 SQ.M. |
|--------------|---------------|-------------|
| BALCONY AREA | 85.68 SQ.FT.  | 7.96 SQ.M.  |
| TOTAL AREA   | 786.84 SQ.FT. | 73.10 SQ.M. |

# UNIT 201, 301, 401, 501, 601, 701, 801, 901, 1001, 1101, 1201, 1301, 1401, 1501, 1601, 1701, 1801, 1901, 2001, 2101, 2201, 2301

| SUITE AREA   | 611.07 SQ.FT. | 56.77 SQ.M. |
|--------------|---------------|-------------|
| BALCONY AREA | 85.79 SQ.FT.  | 7.97 SQ.M.  |
| TOTAL AREA   | 696.86 SQ.FT. | 64.74 SQ.M. |

UNIT 209, 309, 409, 509, 609, 709, 809, 909, 1009, 1109, 1209, 1309, 1409, 1509, 1609, 1709, 1809, 1909, 2009, 2109, 2209, 2309

| SUITE AREA   | 624.41 SQ.FT. | 58.01 SQ.M. |
|--------------|---------------|-------------|
| BALCONY AREA | 87.19 SQ.FT.  | 8.10 SQ.M.  |
| TOTAL AREA   | 711.60 SQ.FT. | 66.11 SQ.M. |