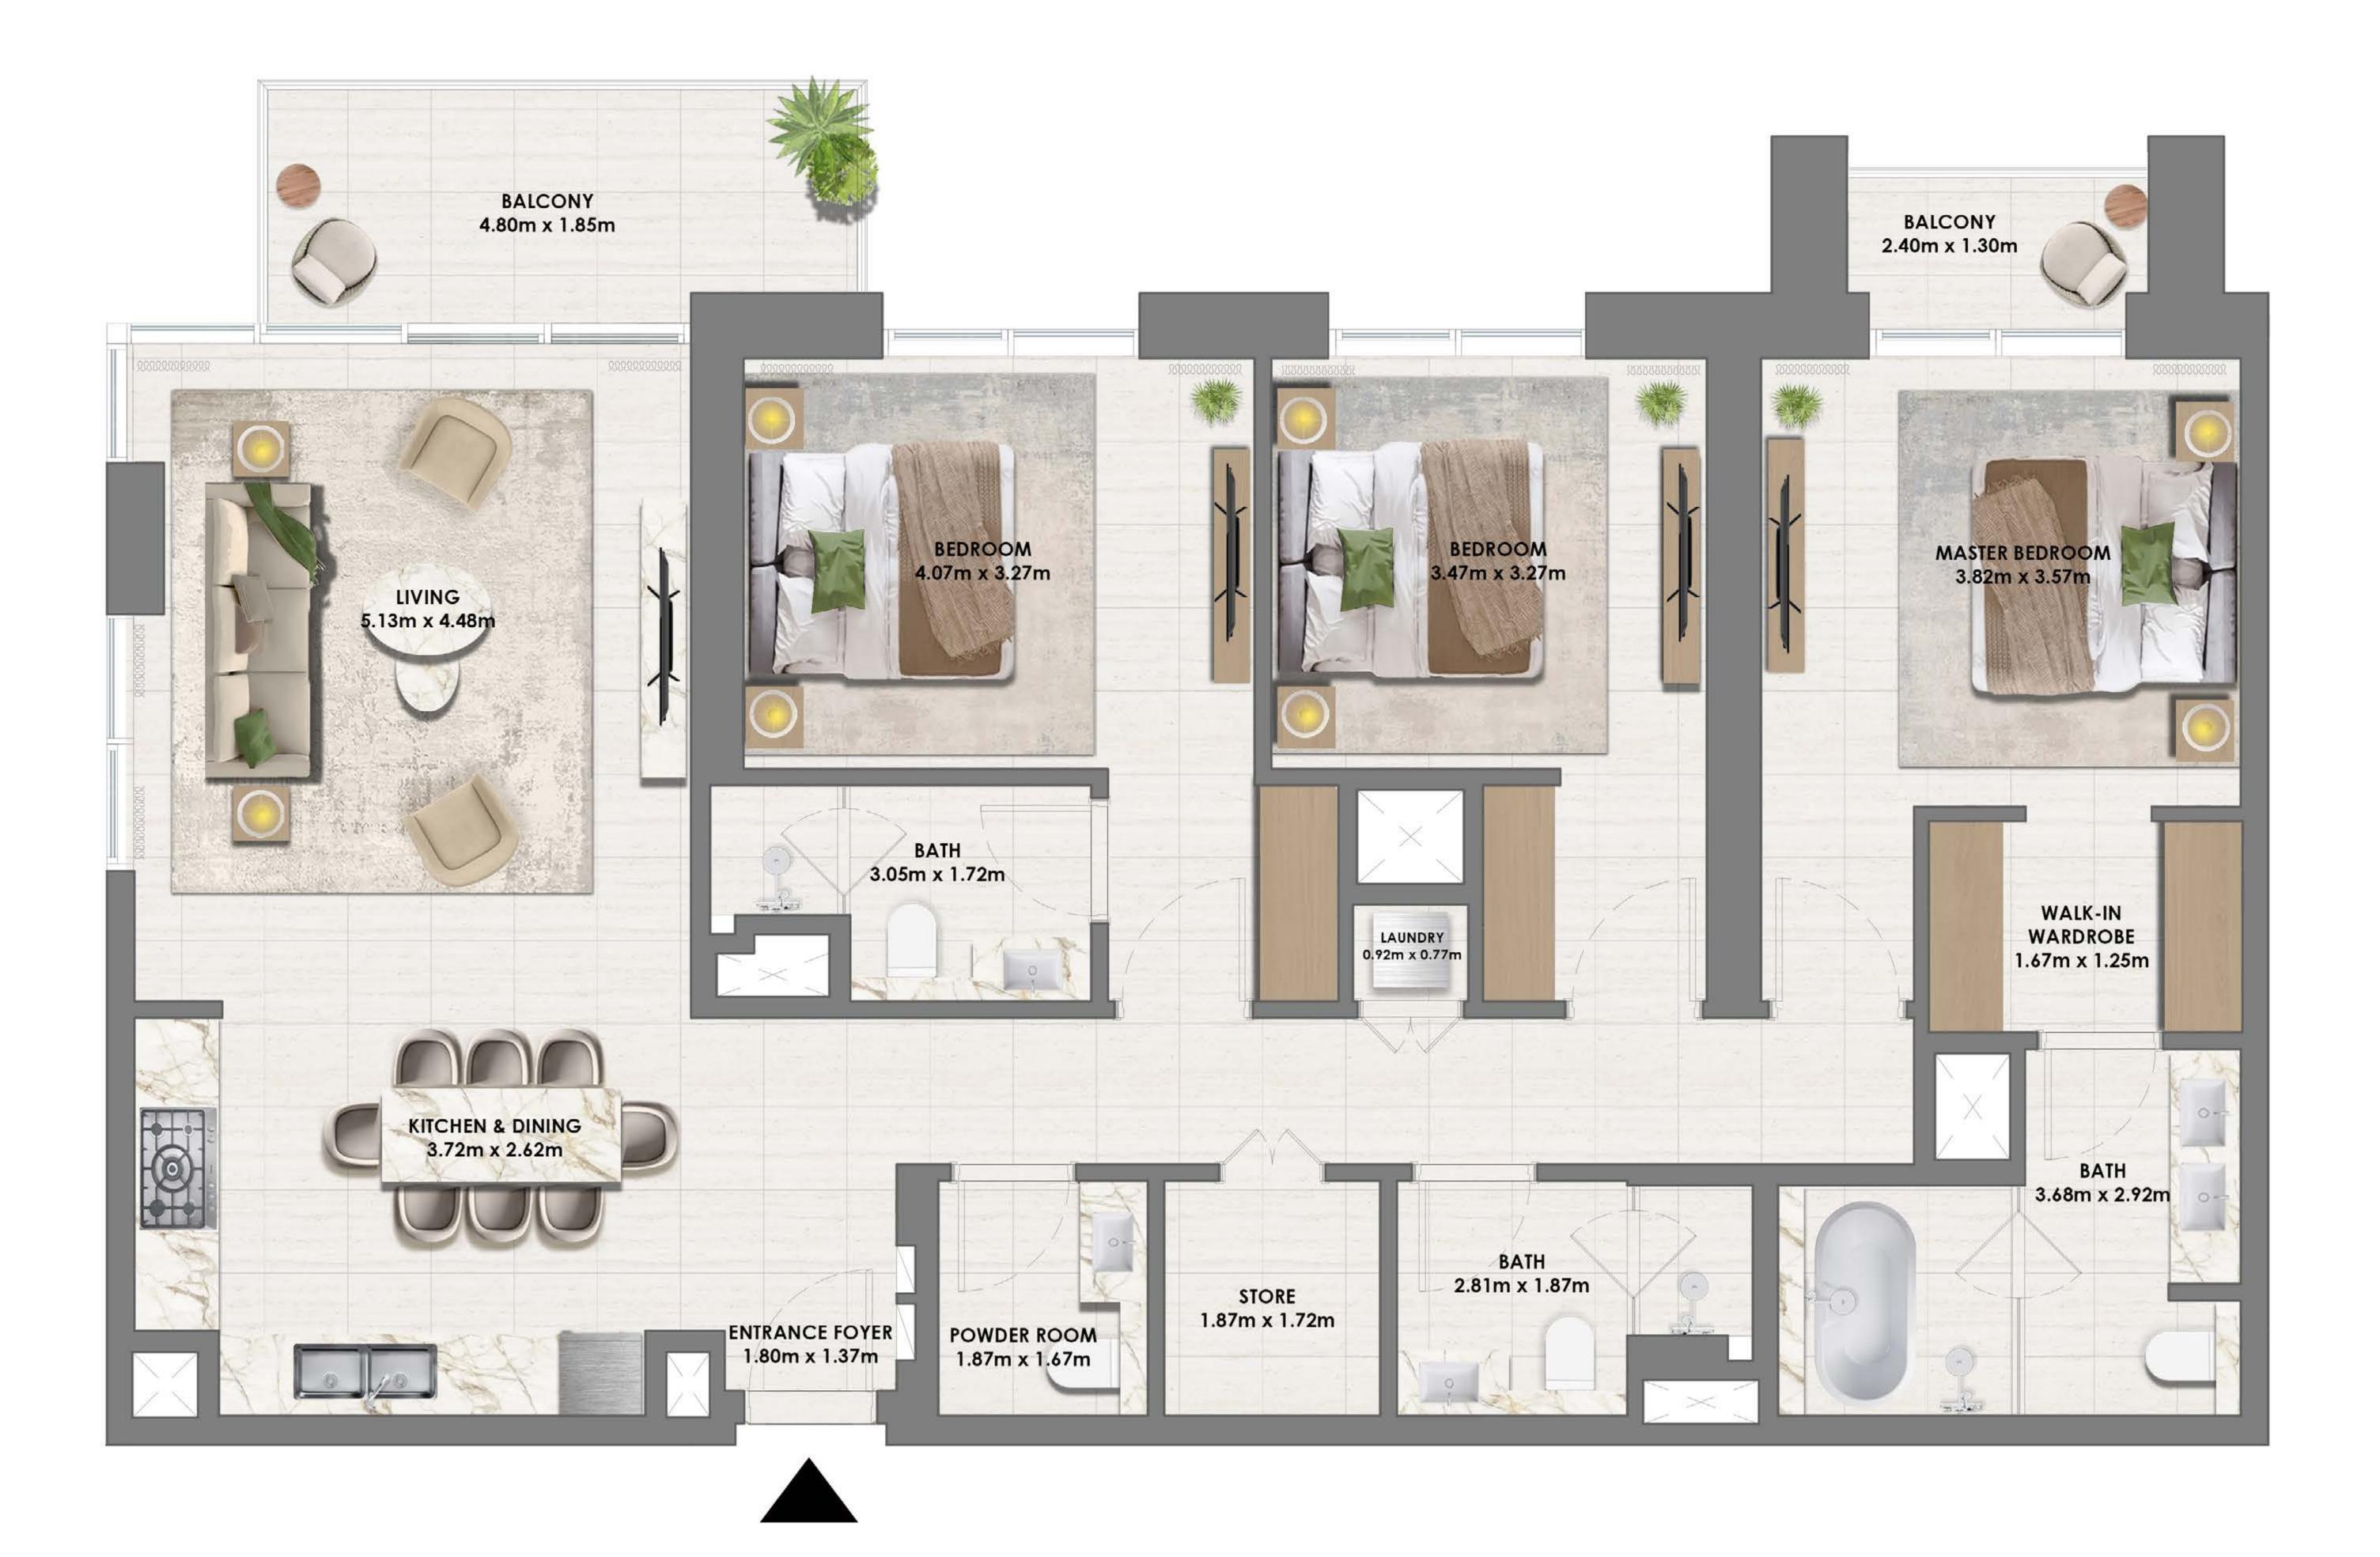

# 2 BEDROOM TYPE 1A

UNIT 204, 304, 404, 504, 604, 704, 804, 904, 1004, 1104, 1204, 1304, 1404, 1504, 1604, 1704, 1804, 1904, 2004, 2104, 2204, 2304

| SUITE AREA   | 1149.48 SQ.FT. | 106.79 SQ.M. |
|--------------|----------------|--------------|
| BALCONY AREA | 125.72 SQ.FT.  | 11.68 SQ.M.  |
| TOTAL AREA   | 1275.20 SQ.FT. | 118.47 SQ.M. |

### 2 BEDROOM TYPE 2

UNIT 206, 306, 406, 506, 606, 706, 806, 906, 1006, 1106, 1206, 1306, 1406, 1506, 1606, 1706, 1806, 1906, 2006, 2106, 2206, 2306

| SUITE AREA   | 1091.78 SQ.FT. | 101.43 SQ.M. |
|--------------|----------------|--------------|
| BALCONY AREA | 152.85 SQ.FT.  | 14.20 SQ.M.  |
| TOTAL AREA   | 1244.63 SQ.FT. | 115.63 SQ.M. |