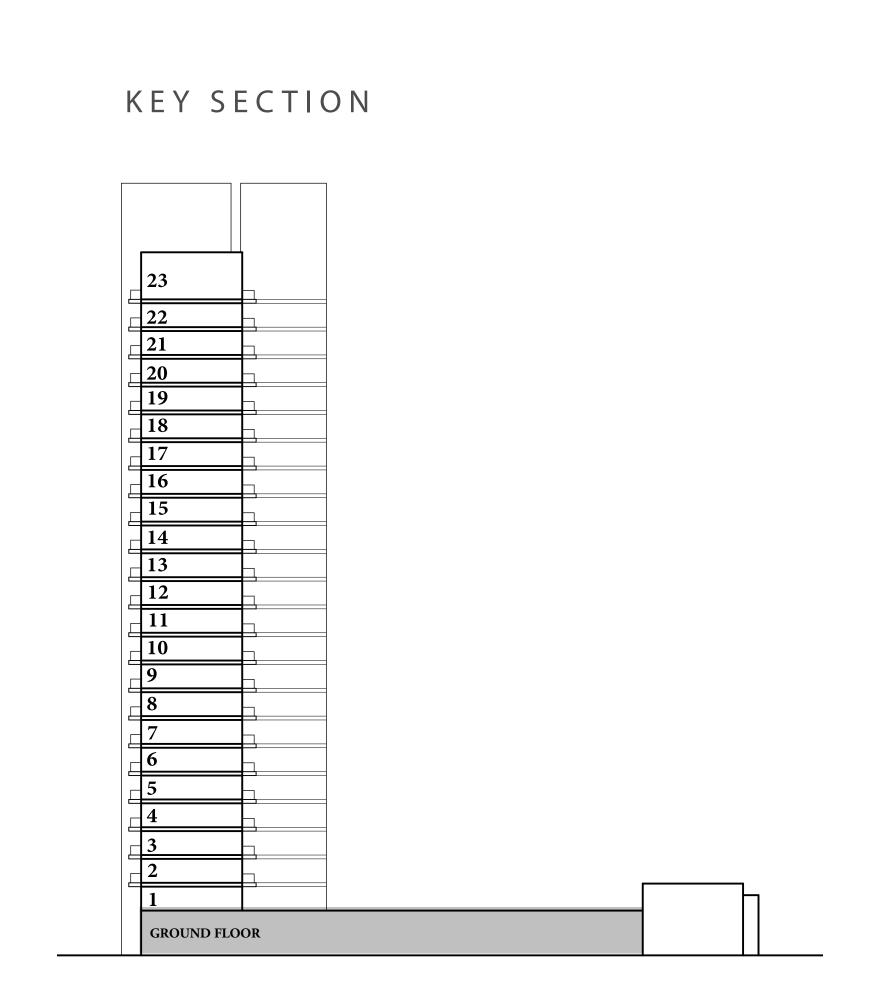

UNIT 202, 302, 402, 502, 602, 702, 802, 902, 1002, 1102, 1202, 1302, 1402, 1502, 1602, 1702, 1802, 1902, 2002, 2102, 2202, 2302

| 64.11 SQ.M. | 690.07 SQ.FT. | SUITE AREA   |
|-------------|---------------|--------------|
| 8.34 SQ.M.  | 89.77 SQ.FT.  | BALCONY AREA |
| 72.45 SQ.M. | 779.85 SQ.FT. | TOTAL AREA   |

### 1 BEDROOM TYPE 1D

UNIT 103, 203, 303, 403, 503, 603, 703, 803, 903, 1003, 1103, 1203, 1303, 1403, 1503, 1603, 1703, 1803, 1903, 2003, 2103, 2203, 2303

| SUITE AREA   | 701.16 SQ.FT. | 65.14 SQ.M. |
|--------------|---------------|-------------|
| BALCONY AREA | 85.68 SQ.FT.  | 7.96 SQ.M.  |
| TOTAL AREA   | 786.84 SQ.FT. | 73.10 SQ.M. |