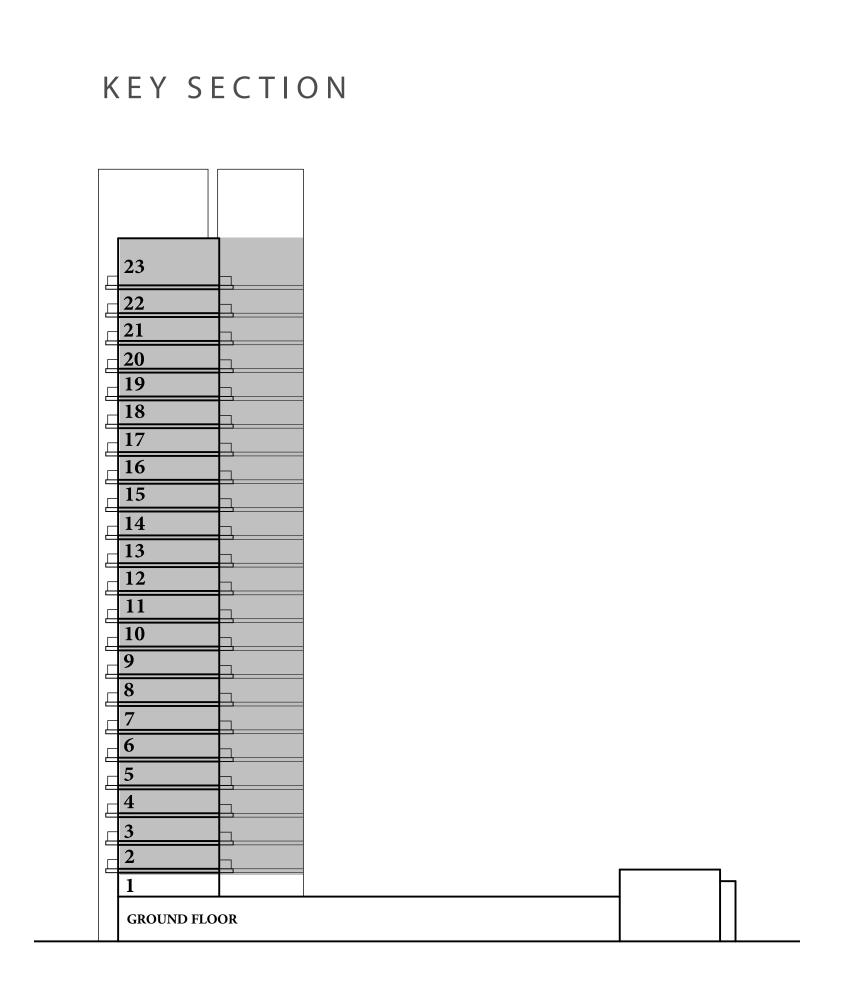

UNIT 202, 302, 402, 502, 602, 702, 802, 902, 1002, 1102, 1202, 1302, 1402, 1502, 1602, 1702, 1802, 1902, 2002, 2102, 2202, 2302

| 64.11 SQ.M. | 690.07 SQ.FT. | SUITE AREA   |
|-------------|---------------|--------------|
| 8.34 SQ.M.  | 89.77 SQ.FT.  | BALCONY AREA |
| 72.45 SQ.M. | 779.85 SQ.FT. | TOTAL AREA   |

### 1 BEDROOM TYPE 1D

UNIT 103, 203, 303, 403, 503, 603, 703, 803, 903, 1003, 1103, 1203, 1303, 1403, 1503, 1603, 1703, 1803, 1903, 2003, 2103, 2203, 2303

| SUITE AREA   | 701.16 SQ.FT. | 65.14 SQ.M. |
|--------------|---------------|-------------|
| BALCONY AREA | 85.68 SQ.FT.  | 7.96 SQ.M.  |
| TOTAL AREA   | 786.84 SQ.FT. | 73.10 SQ.M. |

# UNIT 201, 301, 401, 501, 601, 701, 801, 901, 1001, 1101, 1201, 1301, 1401, 1501, 1601, 1701, 1801, 1901, 2001, 2101, 2201, 2301

| SUITE AREA   | 611.07 SQ.FT. | 56.77 SQ.M. |
|--------------|---------------|-------------|
| BALCONY AREA | 85.79 SQ.FT.  | 7.97 SQ.M.  |
| TOTAL AREA   | 696.86 SQ.FT. | 64.74 SQ.M. |

UNIT 209, 309, 409, 509, 609, 709, 809, 909, 1009, 1109, 1209, 1309, 1409, 1509, 1609, 1709, 1809, 1909, 2009, 2109, 2209, 2309

| SUITE AREA   | 624.41 SQ.FT. | 58.01 SQ.M. |
|--------------|---------------|-------------|
| BALCONY AREA | 87.19 SQ.FT.  | 8.10 SQ.M.  |
| TOTAL AREA   | 711.60 SQ.FT. | 66.11 SQ.M. |

UNIT 208, 308, 408, 508, 608, 708, 808, 908, 1008, 1108, 1208, 1308, 1408, 1508, 1608, 1708, 1808, 1908, 2008, 2108, 2208, 2308

| SUITE AREA   | 1138.71 SQ.FT. | 105.79 SQ.M. |
|--------------|----------------|--------------|
| BALCONY AREA | 126.48 SQ.FT.  | 11.75 SQ.M.  |
| TOTAL AREA   | 1265.19 SQ.FT. | 117.54 SQ.M. |

# 2 BEDROOM TYPE 1A

UNIT 204, 304, 404, 504, 604, 704, 804, 904, 1004, 1104, 1204, 1304, 1404, 1504, 1604, 1704, 1804, 1904, 2004, 2104, 2204, 2304

| SUITE AREA   | 1149.48 SQ.FT. | 106.79 SQ.M. |
|--------------|----------------|--------------|
| BALCONY AREA | 125.72 SQ.FT.  | 11.68 SQ.M.  |
| TOTAL AREA   | 1275.20 SQ.FT. | 118.47 SQ.M. |

### 2 BEDROOM TYPE 2

UNIT 206, 306, 406, 506, 606, 706, 806, 906, 1006, 1106, 1206, 1306, 1406, 1506, 1606, 1706, 1806, 1906, 2006, 2106, 2206, 2306

| SUITE AREA   | 1091.78 SQ.FT. | 101.43 SQ.M. |
|--------------|----------------|--------------|
| BALCONY AREA | 152.85 SQ.FT.  | 14.20 SQ.M.  |
| TOTAL AREA   | 1244.63 SQ.FT. | 115.63 SQ.M. |

# 3 BEDROOM TYPE 1B

UNIT 205, 305, 405, 505, 605, 705, 805, 905, 1005, 1105, 1205, 1305, 1405, 1505, 1605, 1705, 1805, 1905, 2005, 2105, 2205, 2305

| SUITE AREA   | 1552.27 SQ.FT. | 144.21 SQ.M. |
|--------------|----------------|--------------|
| BALCONY AREA | 148.00 SQ.FT.  | 13.75 SQ.M.  |
| TOTAL AREA   | 1700.27 SQ.FT. | 157.96 SQ.M. |

### 3 BEDROOM TYPE 1C

UNIT 207, 307, 407, 507, 607, 707, 807, 907, 1007, 1107, 1207, 1307, 1407, 1507, 1607, 1707, 1807, 1907, 2007, 2107, 2207, 2307

| SUITE AREA   | 1556.46 SQ.FT. | 144.60 SQ.M. |
|--------------|----------------|--------------|
| BALCONY AREA | 147.25 SQ.FT.  | 13.68 SQ.M.  |
| TOTAL AREA   | 1703.71 SQ.FT. | 158.28 SQ.M. |