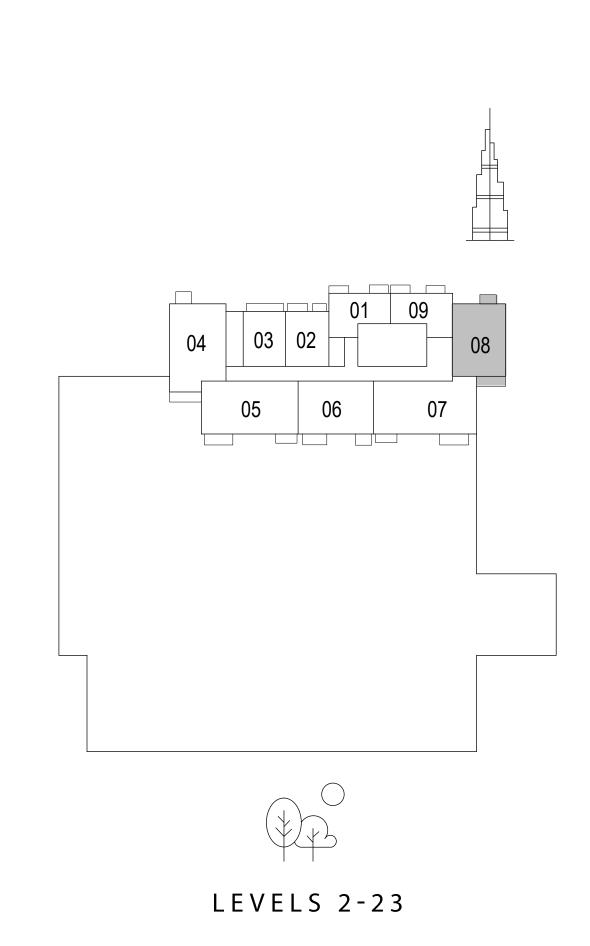

UNIT 202, 302, 402, 502, 602, 702, 802, 902, 1002, 1102, 1202, 1302, 1402, 1502, 1602, 1702, 1802, 1902, 2002, 2102, 2202, 2302

| 64.11 SQ.M. | 690.07 SQ.FT. | SUITE AREA   |
|-------------|---------------|--------------|
| 8.34 SQ.M.  | 89.77 SQ.FT.  | BALCONY AREA |
| 72.45 SQ.M. | 779.85 SQ.FT. | TOTAL AREA   |

### 1 BEDROOM TYPE 1D

UNIT 103, 203, 303, 403, 503, 603, 703, 803, 903, 1003, 1103, 1203, 1303, 1403, 1503, 1603, 1703, 1803, 1903, 2003, 2103, 2203, 2303

| SUITE AREA   | 701.16 SQ.FT. | 65.14 SQ.M. |
|--------------|---------------|-------------|
| BALCONY AREA | 85.68 SQ.FT.  | 7.96 SQ.M.  |
| TOTAL AREA   | 786.84 SQ.FT. | 73.10 SQ.M. |

# UNIT 201, 301, 401, 501, 601, 701, 801, 901, 1001, 1101, 1201, 1301, 1401, 1501, 1601, 1701, 1801, 1901, 2001, 2101, 2201, 2301

| SUITE AREA   | 611.07 SQ.FT. | 56.77 SQ.M. |
|--------------|---------------|-------------|
| BALCONY AREA | 85.79 SQ.FT.  | 7.97 SQ.M.  |
| TOTAL AREA   | 696.86 SQ.FT. | 64.74 SQ.M. |

UNIT 209, 309, 409, 509, 609, 709, 809, 909, 1009, 1109, 1209, 1309, 1409, 1509, 1609, 1709, 1809, 1909, 2009, 2109, 2209, 2309

| SUITE AREA   | 624.41 SQ.FT. | 58.01 SQ.M. |
|--------------|---------------|-------------|
| BALCONY AREA | 87.19 SQ.FT.  | 8.10 SQ.M.  |
| TOTAL AREA   | 711.60 SQ.FT. | 66.11 SQ.M. |

UNIT 208, 308, 408, 508, 608, 708, 808, 908, 1008, 1108, 1208, 1308, 1408, 1508, 1608, 1708, 1808, 1908, 2008, 2108, 2208, 2308

| SUITE AREA   | 1138.71 SQ.FT. | 105.79 SQ.M. |
|--------------|----------------|--------------|
| BALCONY AREA | 126.48 SQ.FT.  | 11.75 SQ.M.  |
| TOTAL AREA   | 1265.19 SQ.FT. | 117.54 SQ.M. |

# 2 BEDROOM TYPE 1A

UNIT 204, 304, 404, 504, 604, 704, 804, 904, 1004, 1104, 1204, 1304, 1404, 1504, 1604, 1704, 1804, 1904, 2004, 2104, 2204, 2304

| SUITE AREA   | 1149.48 SQ.FT. | 106.79 SQ.M. |
|--------------|----------------|--------------|
| BALCONY AREA | 125.72 SQ.FT.  | 11.68 SQ.M.  |
| TOTAL AREA   | 1275.20 SQ.FT. | 118.47 SQ.M. |

### 2 BEDROOM TYPE 2

UNIT 206, 306, 406, 506, 606, 706, 806, 906, 1006, 1106, 1206, 1306, 1406, 1506, 1606, 1706, 1806, 1906, 2006, 2106, 2206, 2306

| SUITE AREA   | 1091.78 SQ.FT. | 101.43 SQ.M. |
|--------------|----------------|--------------|
| BALCONY AREA | 152.85 SQ.FT.  | 14.20 SQ.M.  |
| TOTAL AREA   | 1244.63 SQ.FT. | 115.63 SQ.M. |