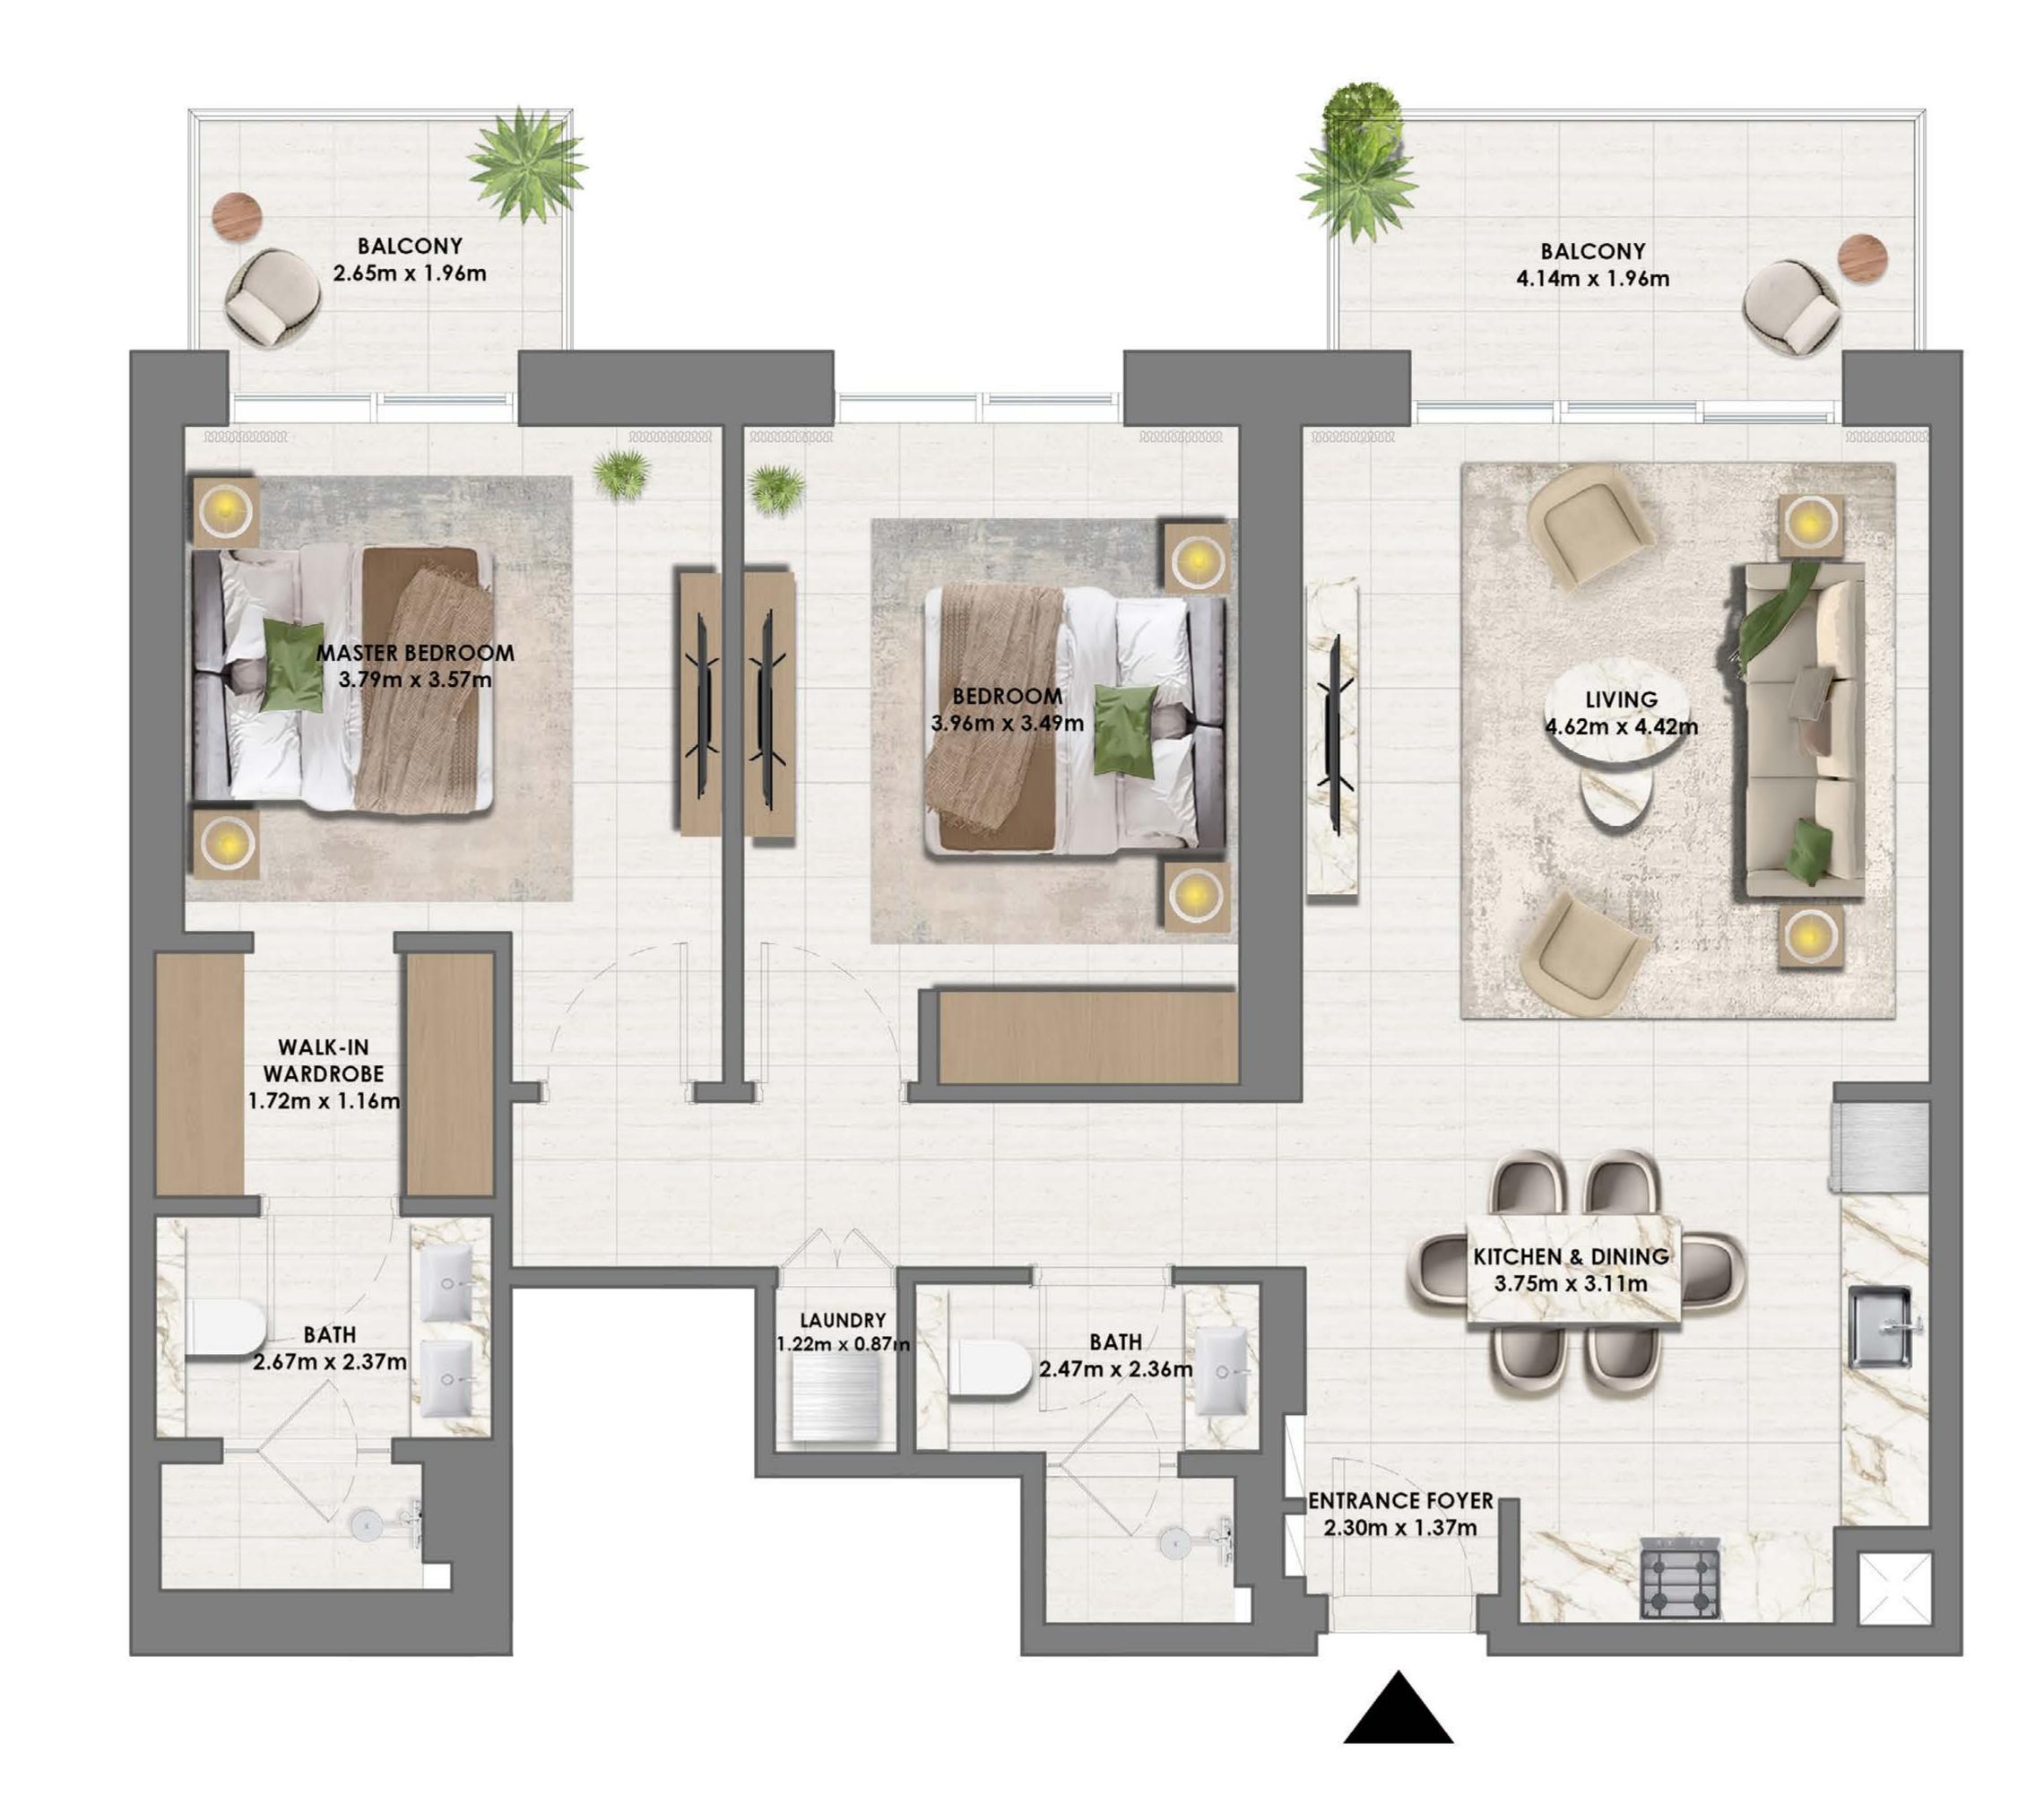

### 2 BEDROOM TYPE 2

UNIT 206, 306, 406, 506, 606, 706, 806, 906, 1006, 1106, 1206, 1306, 1406, 1506, 1606, 1706, 1806, 1906, 2006, 2106, 2206, 2306

| SUITE AREA   | 1091.78 SQ.FT. | 101.43 SQ.M. |
|--------------|----------------|--------------|
| BALCONY AREA | 152.85 SQ.FT.  | 14.20 SQ.M.  |
| TOTAL AREA   | 1244.63 SQ.FT. | 115.63 SQ.M. |