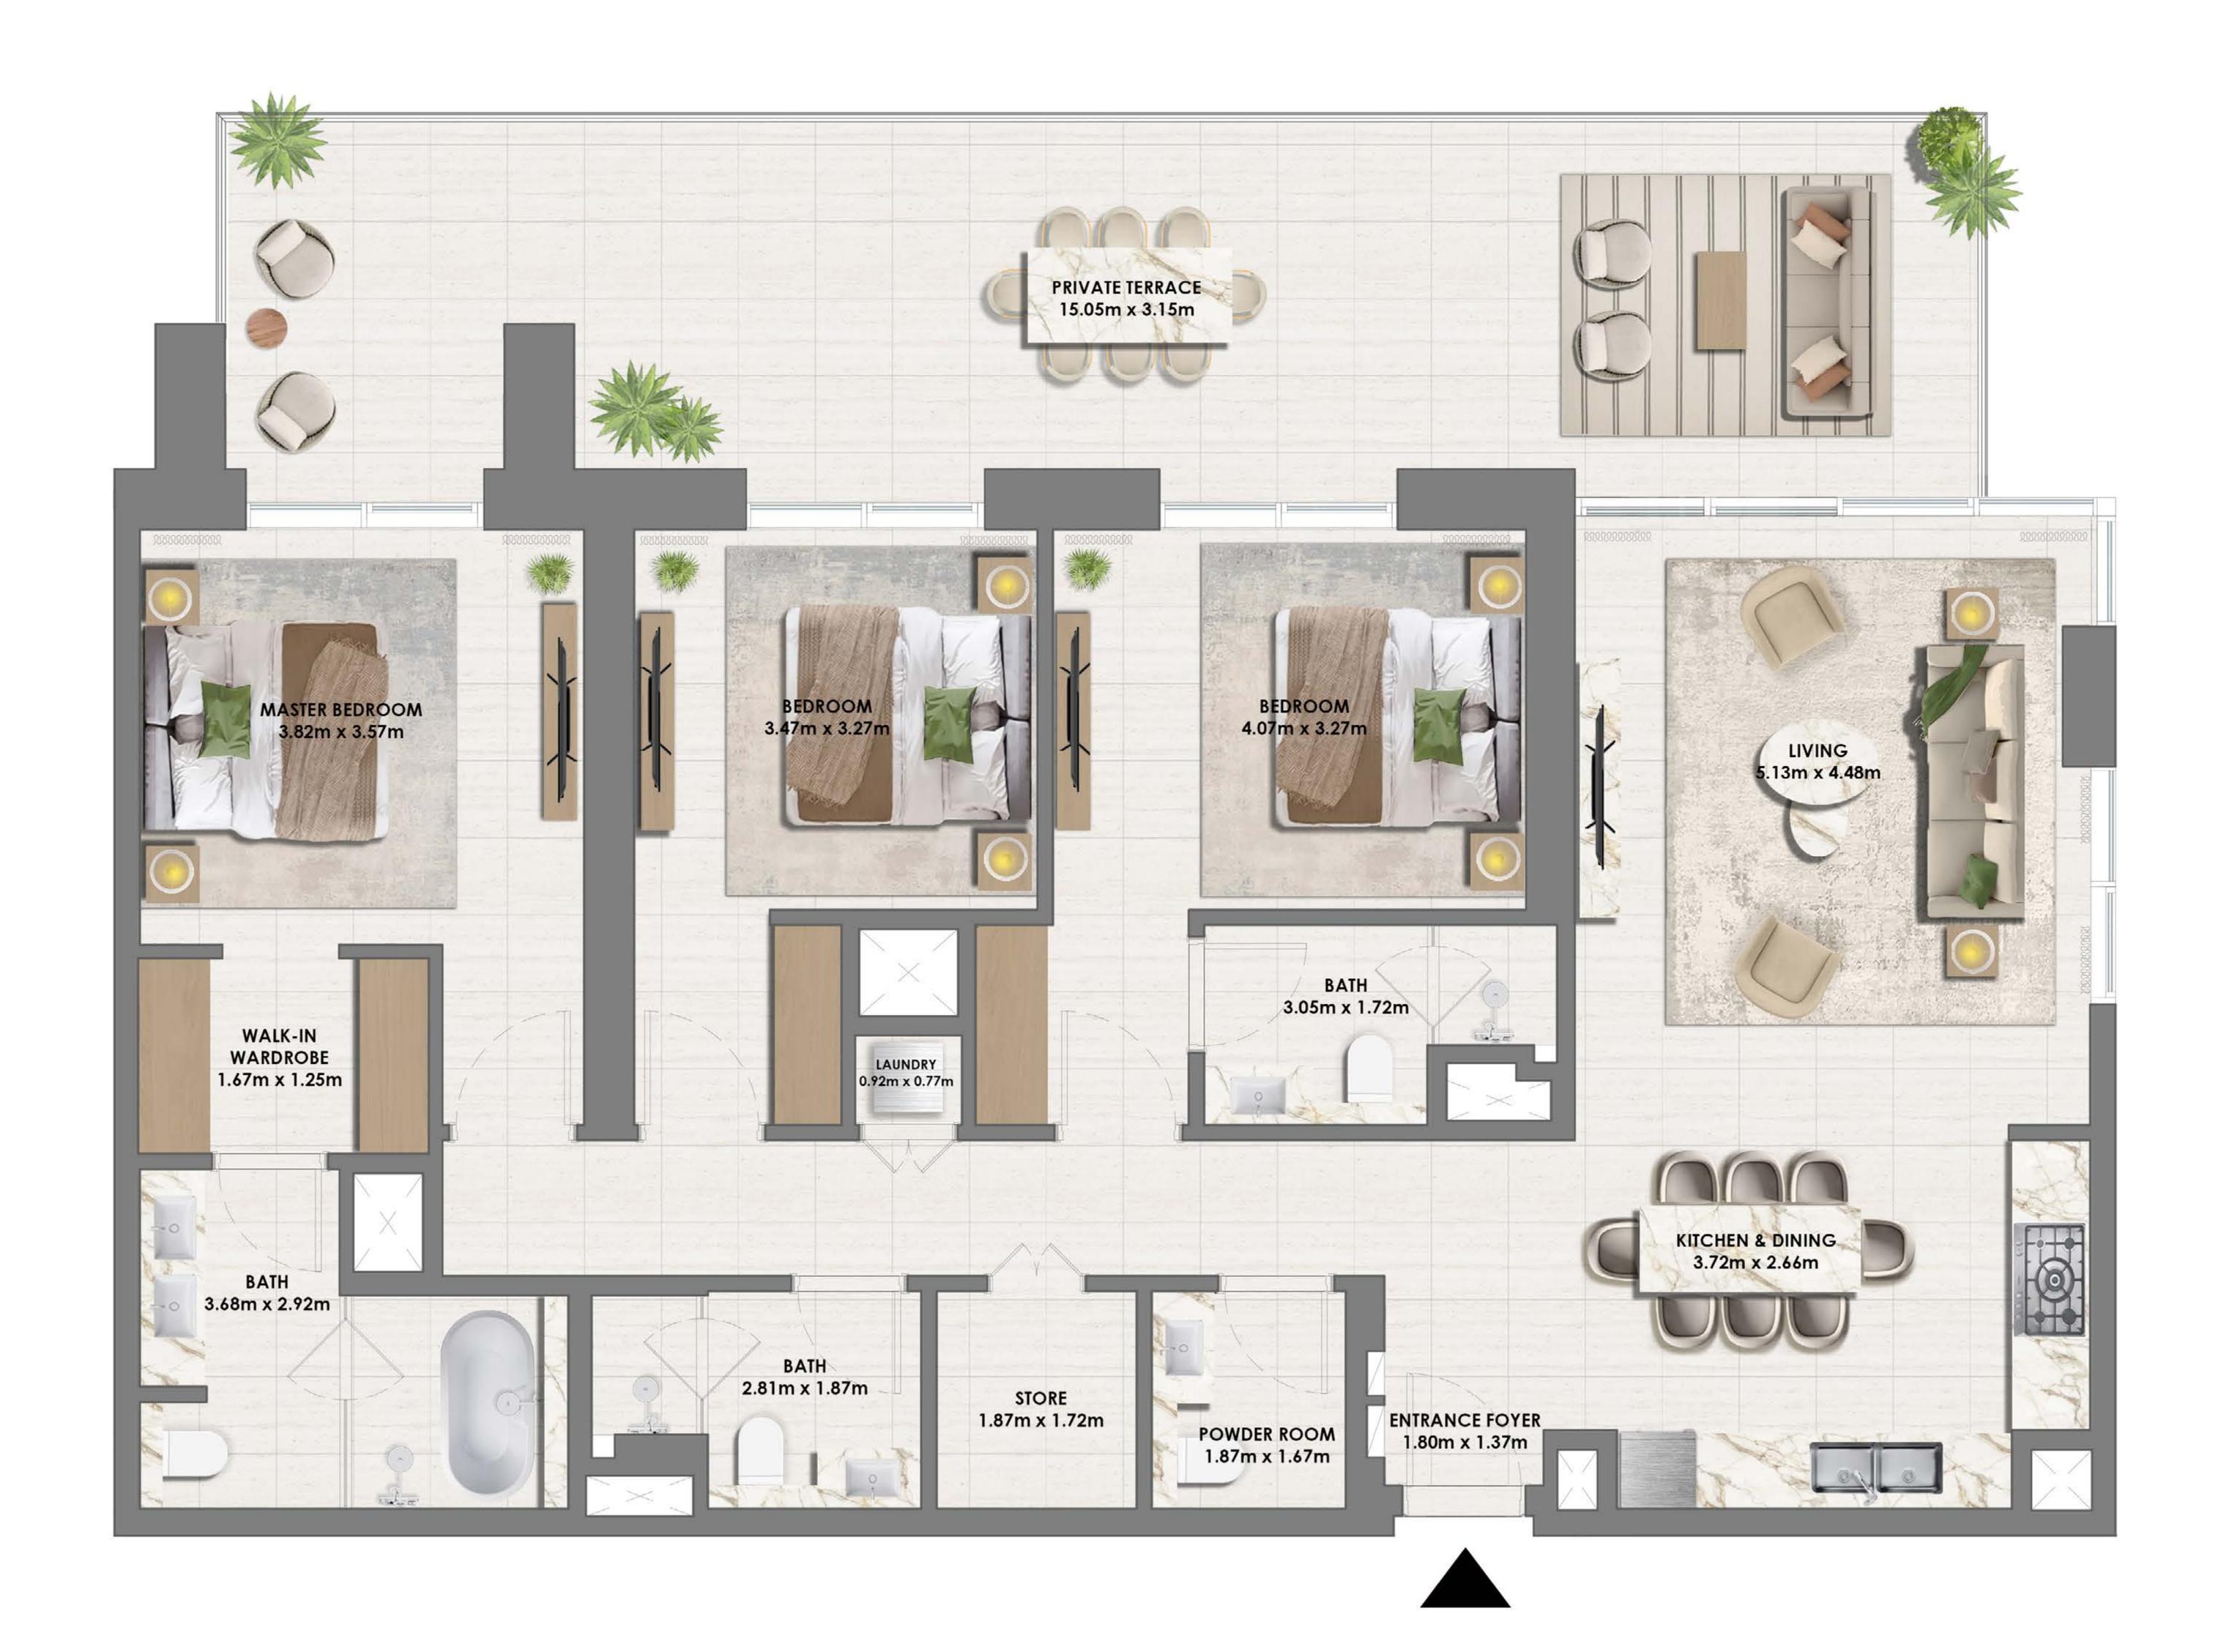

#### **UNIT** 104

| SUITE AREA   | 1552.16 SQ.FT. | 144.20 SQ.M. |
|--------------|----------------|--------------|
| BALCONY AREA | 562.95 SQ.FT.  | 52.30 SQ.M.  |
| TOTAL AREA   | 2115.11 SQ.FT. | 196.50 SQ.M. |