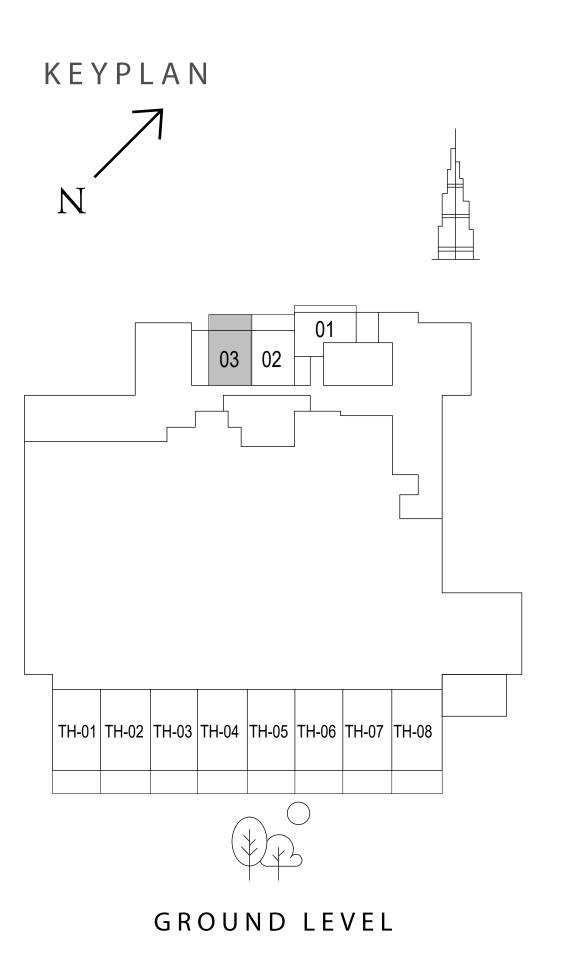

### TOWNHOUSE TYPE 1

#### UNIT TH-01

| SUITE AREA   | 2044.07 SQ.FT. | 189.90 SQ.M. |
|--------------|----------------|--------------|
| BALCONY AREA | 537.66 SQ.FT.  | 49.95 SQ.M.  |
| TOTAL AREA   | 2581.72 SQ.FT. | 239.85 SQ.M. |

#### UNIT TH-03, TH-05, TH-07

| SUITE AREA   | 2034.59 SQ.FT. | 189.02 SQ.M. |
|--------------|----------------|--------------|
| BALCONY AREA | 528.19 SQ.FT.  | 49.07 SQ.M.  |
| TOTAL AREA   | 2562.78 SQ.FT. | 238.09 SQ.M. |

# TOWNHOUSE TYPE 1A

#### UNIT TH-02, TH-04, TH-06

| SUITE AREA   | 2034.59 SQ.FT.                  | 189.02 SQ.M.                |
|--------------|---------------------------------|-----------------------------|
| BALCONY AREA | 528.19 SQ.FT.                   | 49.07 SQ.M.                 |
| TOTAL AREA   | 2562.78 SQ.FT.                  | 238.09 SQ.M.                |
|              |                                 |                             |
|              | UNIT TH-08                      |                             |
| SUITE AREA   |                                 |                             |
|              | 2046.22 SQ.FT.                  | 190.10 SQ.M.                |
| BALCONY AREA | 2046.22 SQ.FT.<br>535.07 SQ.FT. | 190.10 SQ.M.<br>49.71 SQ.M. |