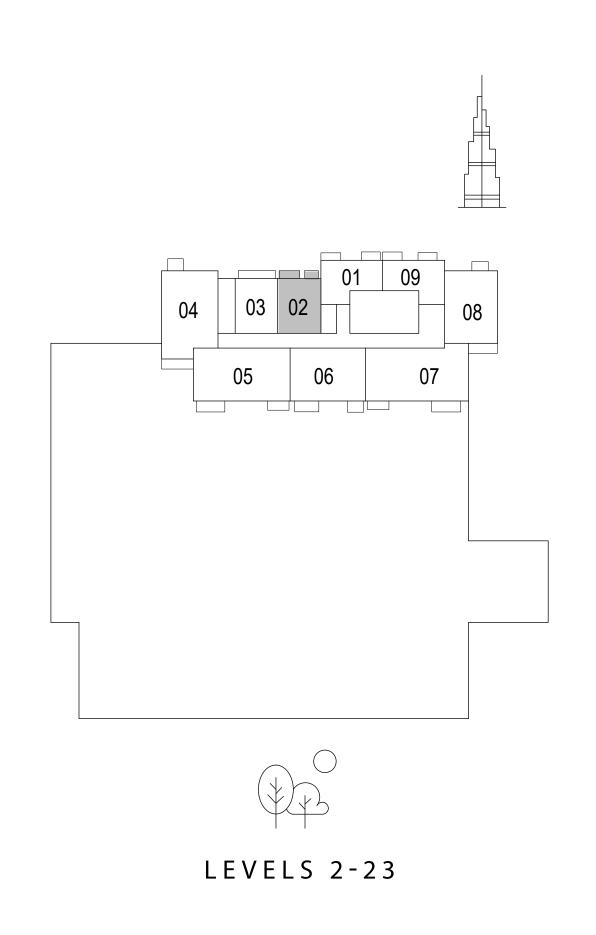

UNIT 202, 302, 402, 502, 602, 702, 802, 902, 1002, 1102, 1202, 1302, 1402, 1502, 1602, 1702, 1802, 1902, 2002, 2102, 2202, 2302

| 64.11 SQ.M. | 690.07 SQ.FT. | SUITE AREA   |
|-------------|---------------|--------------|
| 8.34 SQ.M.  | 89.77 SQ.FT.  | BALCONY AREA |
| 72.45 SQ.M. | 779.85 SQ.FT. | TOTAL AREA   |