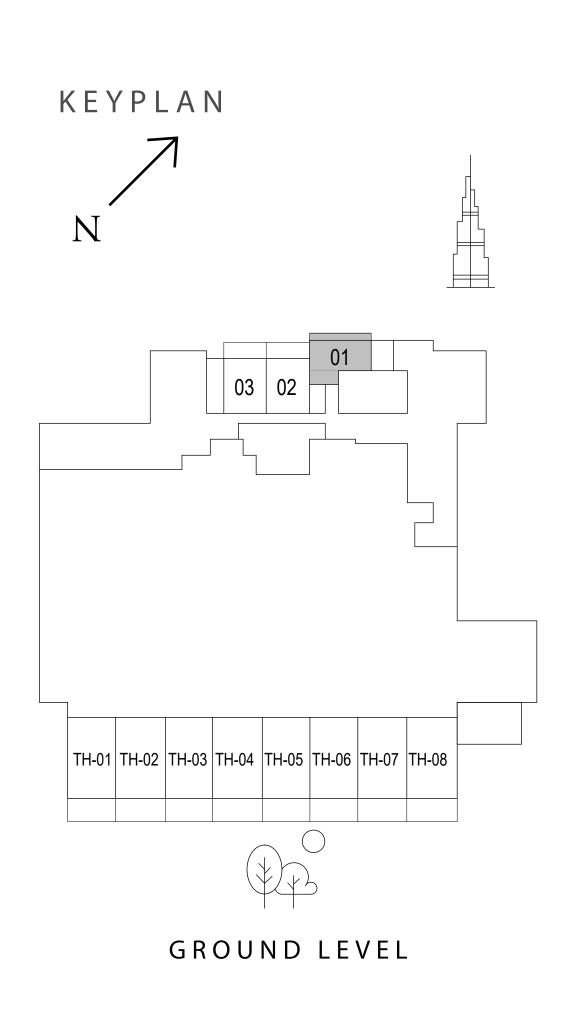

# 1 BEDROOM TYPE 2A

| UNIT | G-01 |
|------|------|
|      | 0 01 |

| SUITE AREA   | 617.53 SQ.FT. | 57.37 SQ.M. |
|--------------|---------------|-------------|
| BALCONY AREA | 129.92 SQ.FT. | 12.07 SQ.M. |
| TOTAL AREA   | 747.45 SQ.FT. | 69.44 SQ.M. |

#### **UNIT** 101

| SUITE AREA   | 611.07 SQ.FT. | 56.77 SQ.M. |
|--------------|---------------|-------------|
| BALCONY AREA | 88.91 SQ.FT.  | 8.26 SQ.M.  |
| TOTAL AREA   | 699.98 SQ.FT. | 65.03 SQ.M. |