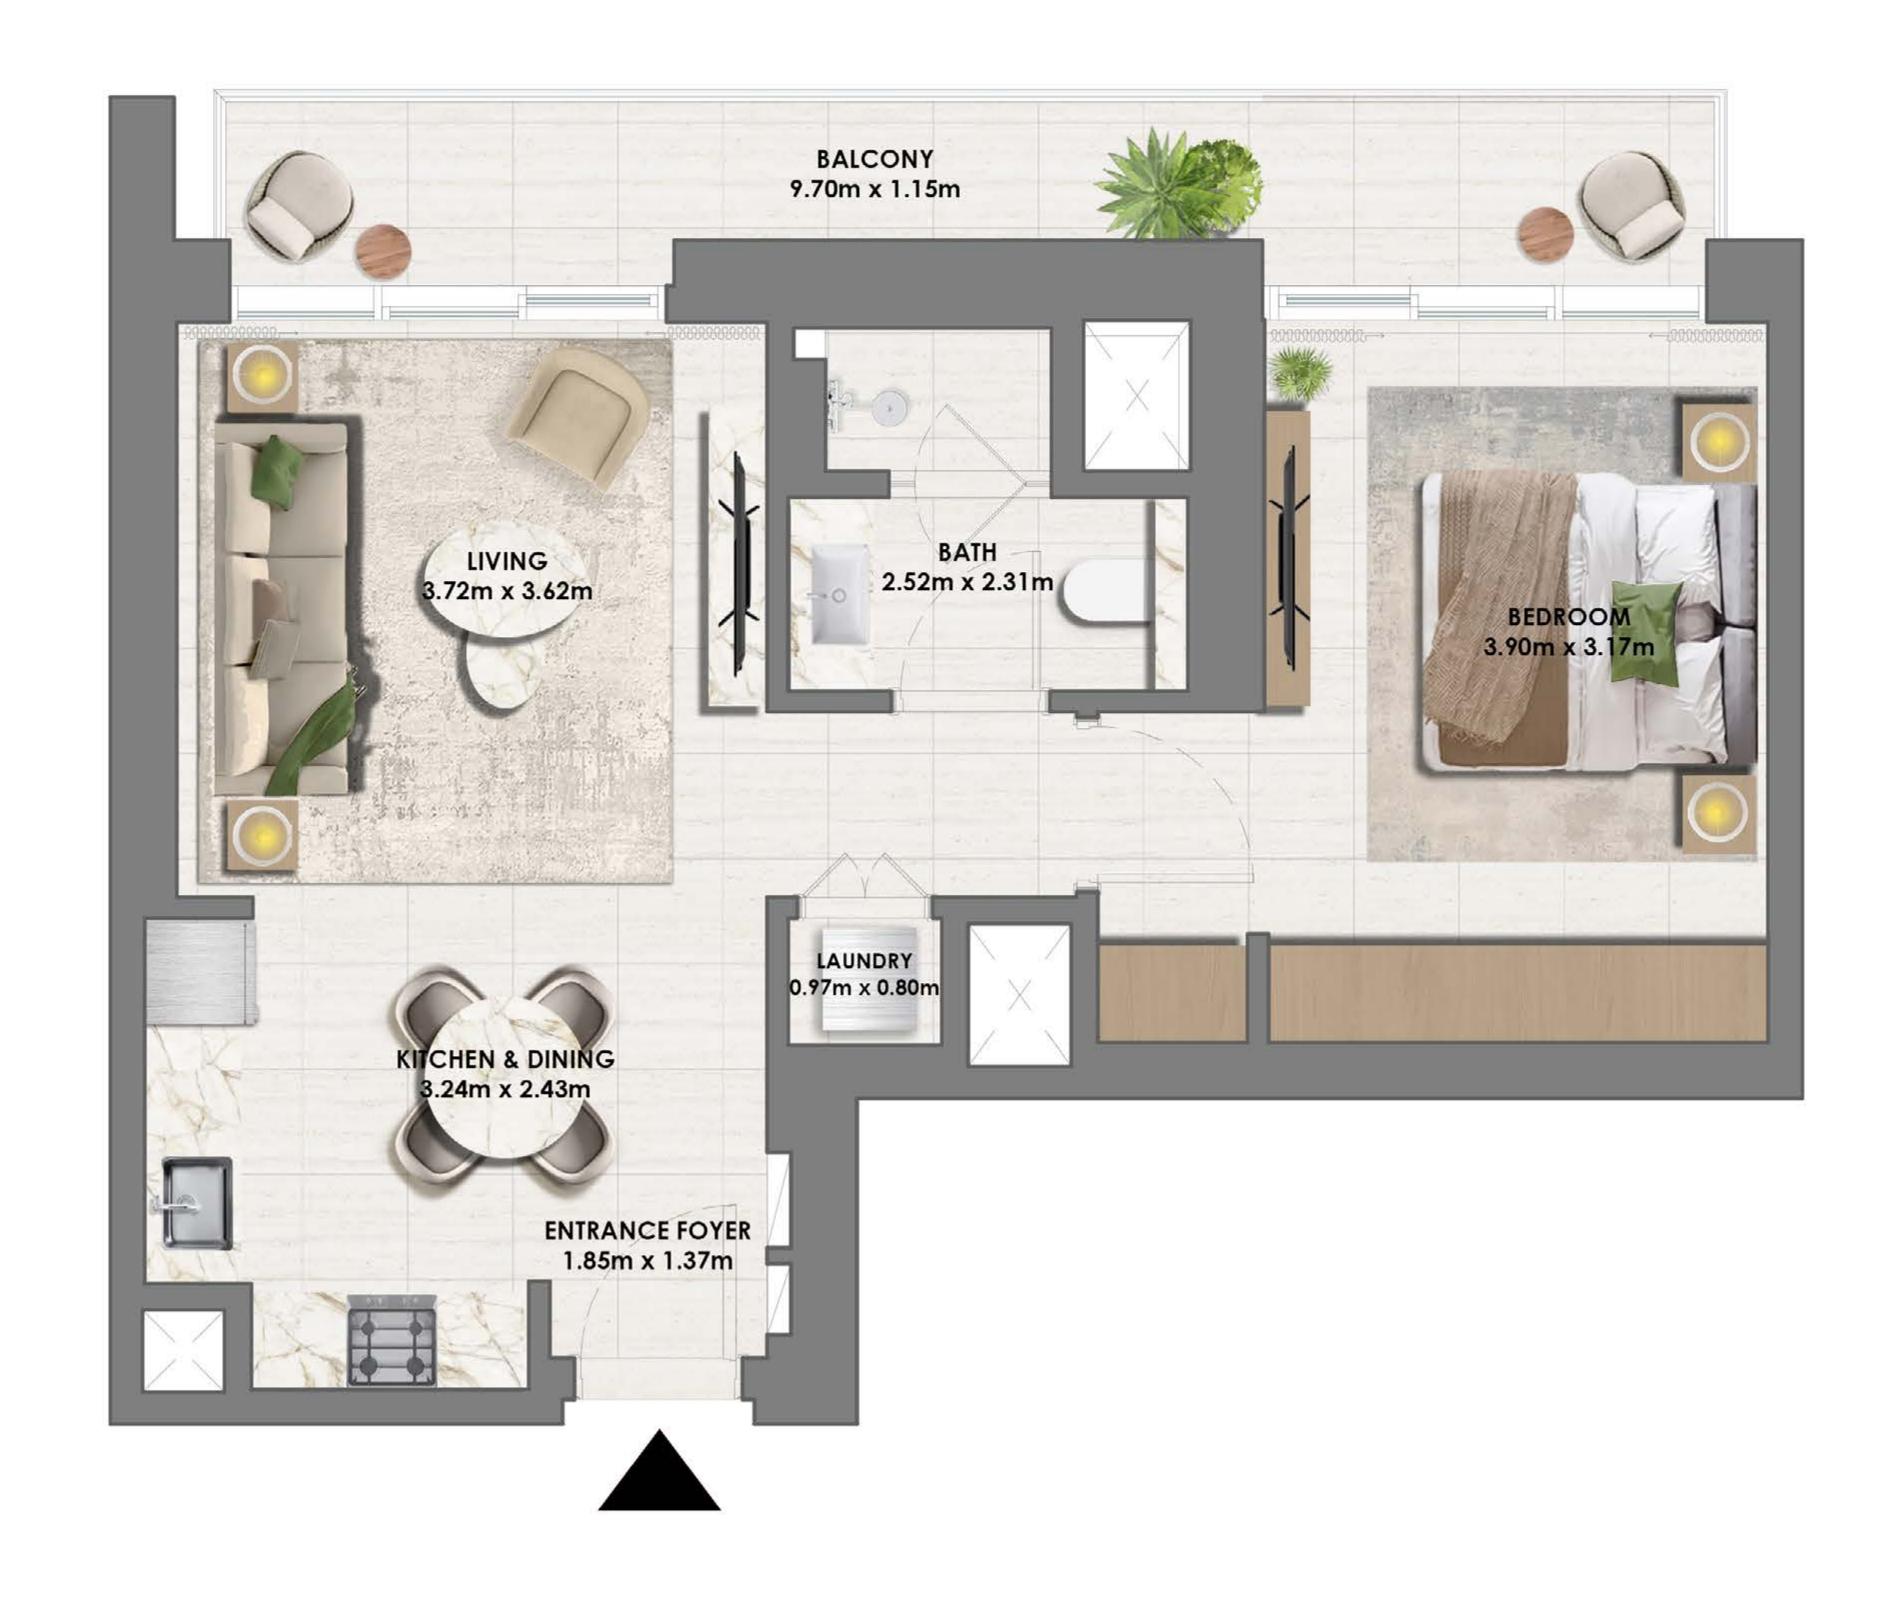

# 1 BEDROOM TYPE 2A

| UNIT | G-01 |
|------|------|
|      | 0 01 |

| SUITE AREA   | 617.53 SQ.FT. | 57.37 SQ.M. |
|--------------|---------------|-------------|
| BALCONY AREA | 129.92 SQ.FT. | 12.07 SQ.M. |
| TOTAL AREA   | 747.45 SQ.FT. | 69.44 SQ.M. |

#### **UNIT** 101

| SUITE AREA   | 611.07 SQ.FT. | 56.77 SQ.M. |
|--------------|---------------|-------------|
| BALCONY AREA | 88.91 SQ.FT.  | 8.26 SQ.M.  |
| TOTAL AREA   | 699.98 SQ.FT. | 65.03 SQ.M. |