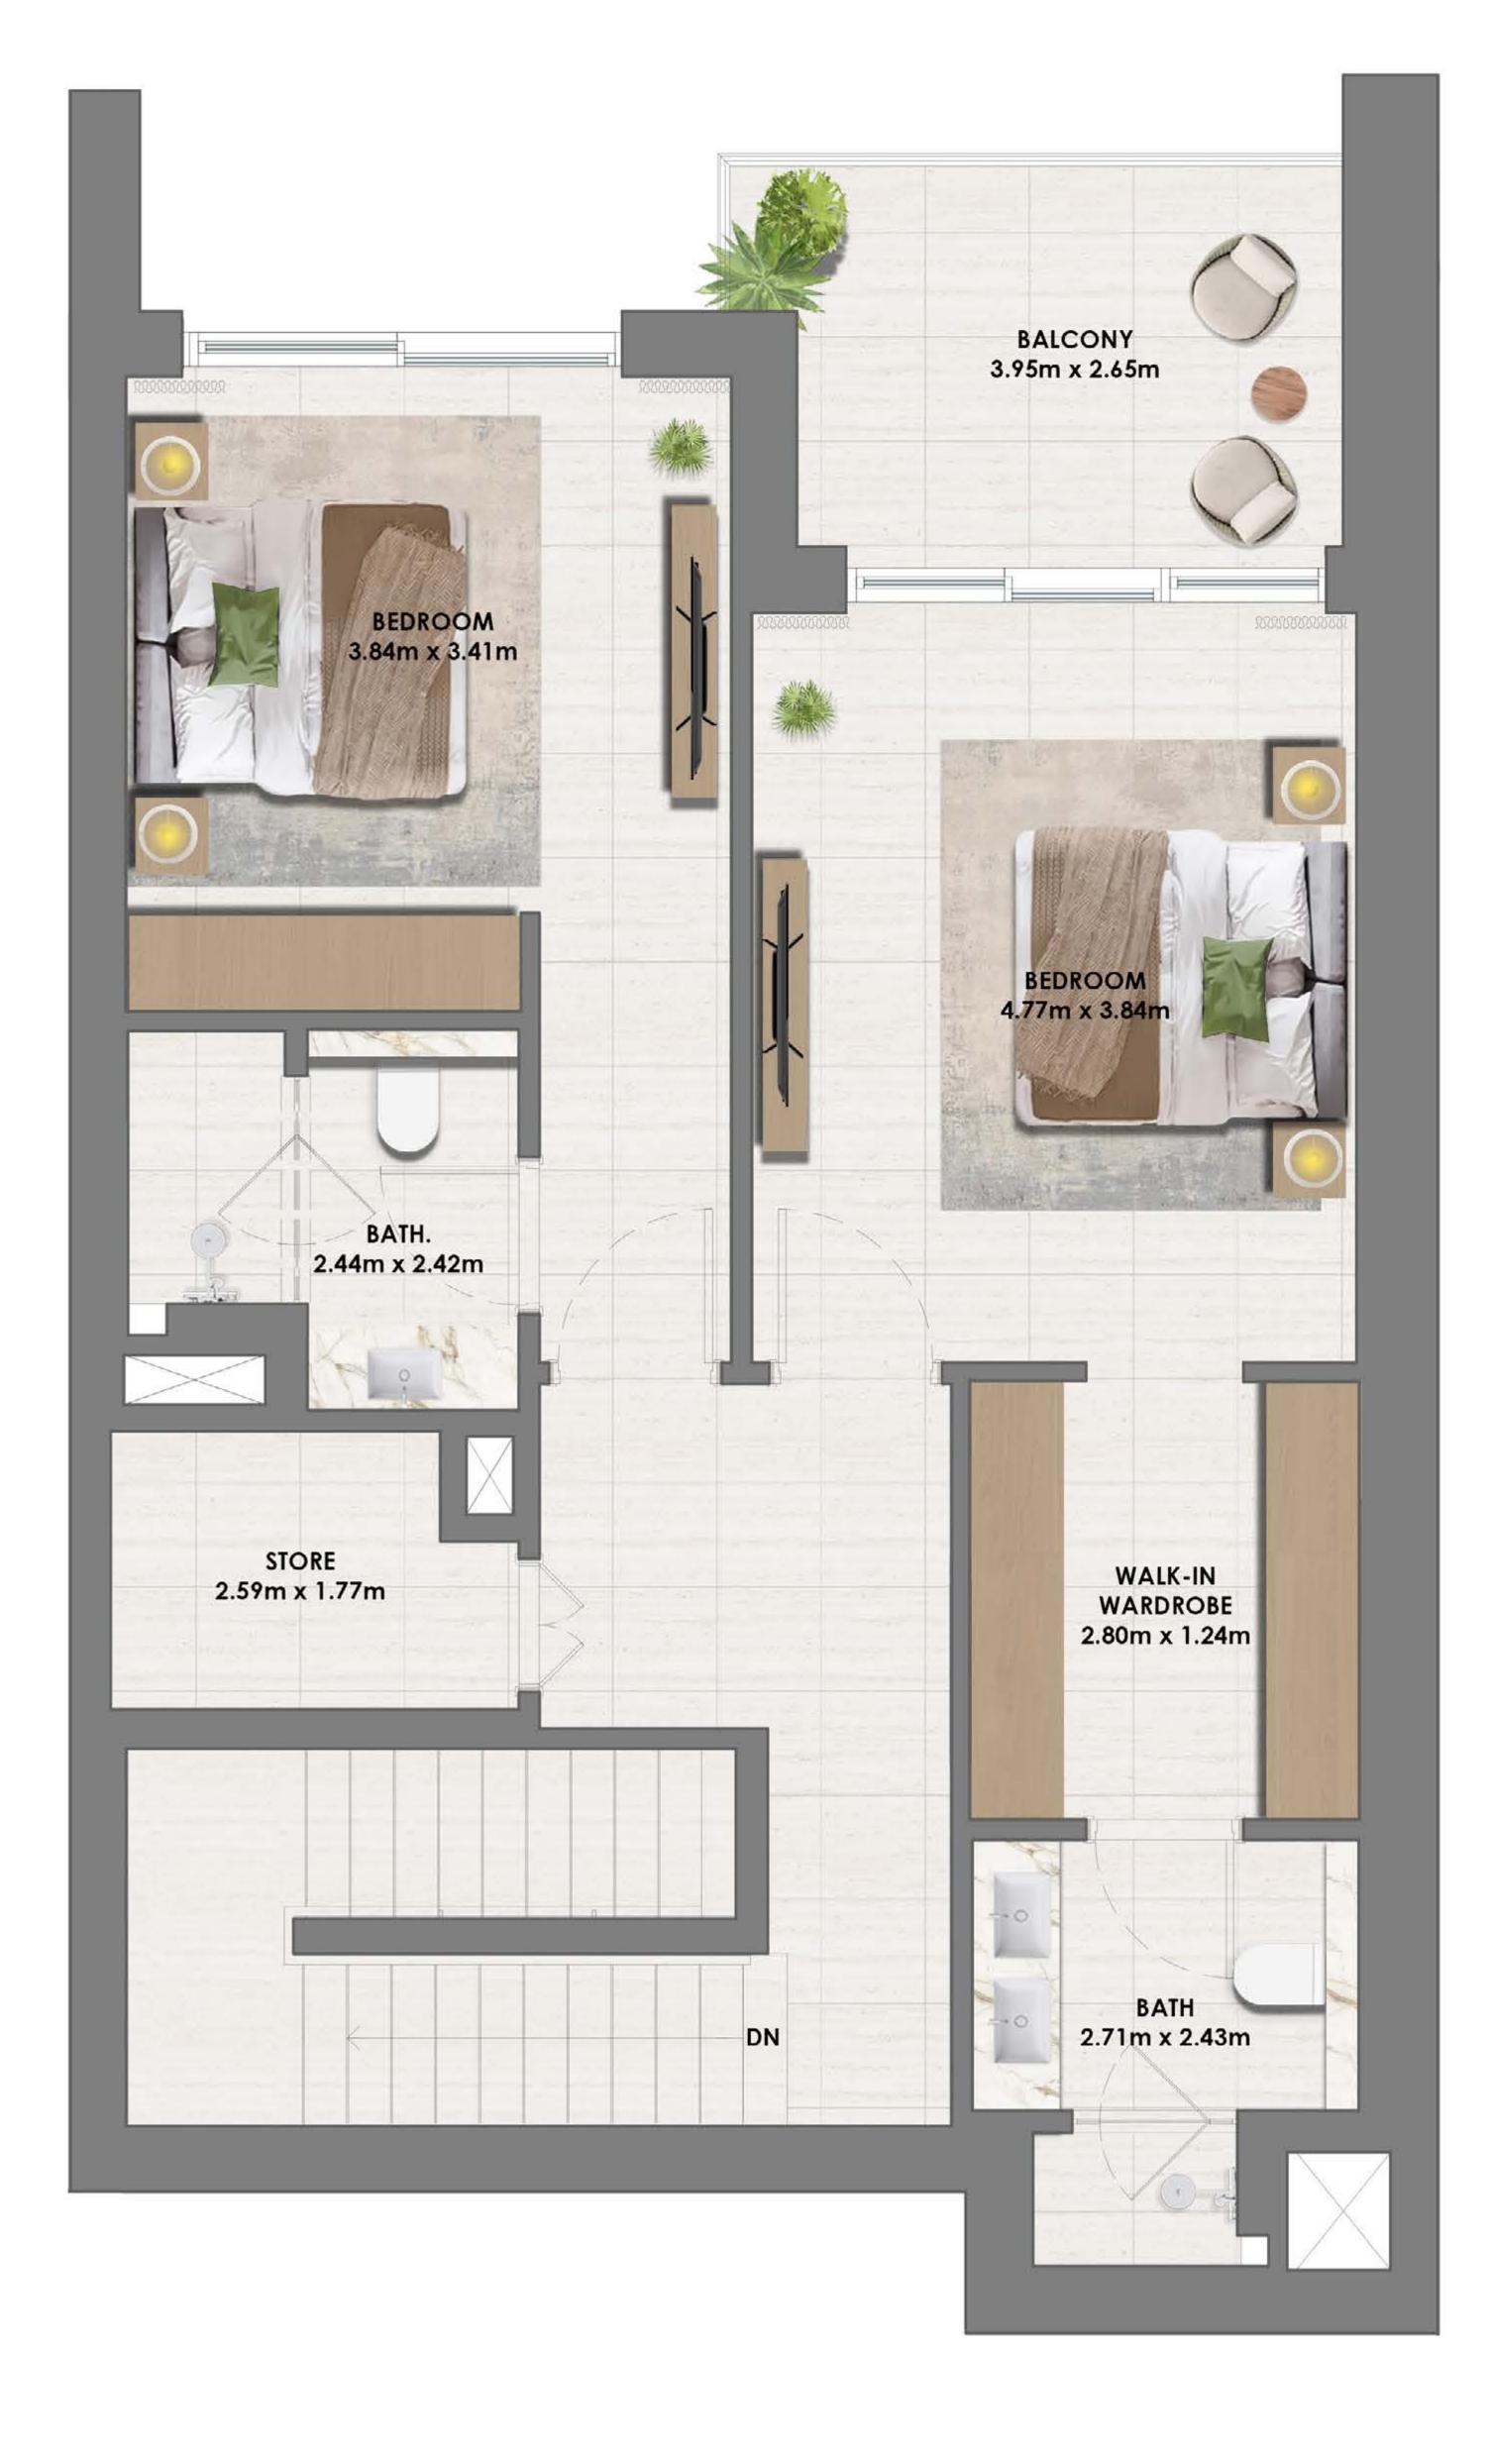

### TOWNHOUSE TYPE 1

#### UNIT TH-01

| SUITE AREA   | 2044.07 SQ.FT. | 189.90 SQ.M. |
|--------------|----------------|--------------|
| BALCONY AREA | 537.66 SQ.FT.  | 49.95 SQ.M.  |
| TOTAL AREA   | 2581.72 SQ.FT. | 239.85 SQ.M. |

#### UNIT TH-03, TH-05, TH-07

| SUITE AREA   | 2034.59 SQ.FT. | 189.02 SQ.M. |
|--------------|----------------|--------------|
| BALCONY AREA | 528.19 SQ.FT.  | 49.07 SQ.M.  |
| TOTAL AREA   | 2562.78 SQ.FT. | 238.09 SQ.M. |