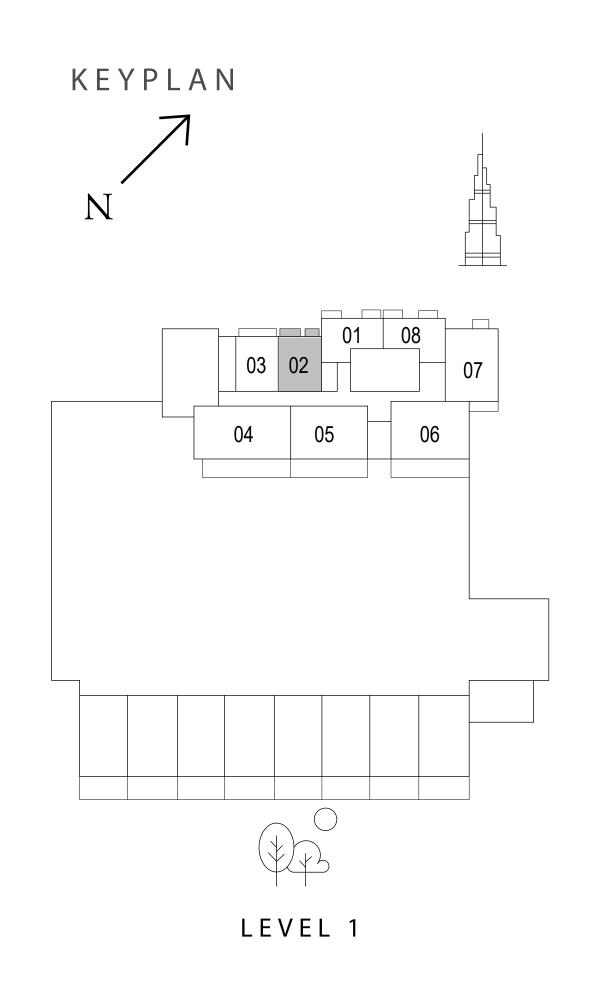

#### **UNIT** 102

| SUITE AREA   | 689.54 SQ.FT. | 64.06 SQ.M. |
|--------------|---------------|-------------|
| BALCONY AREA | 89.77 SQ.FT.  | 8.34 SQ.M.  |
| TOTAL AREA   | 779.31 SQ.FT. | 72.40 SQ.M. |

UNIT 202, 302, 402, 502, 602, 702, 802, 902, 1002, 1102, 1202, 1302, 1402, 1502, 1602, 1702, 1802, 1902, 2002, 2102, 2202, 2302

| 64.11 SQ.M. | 690.07 SQ.FT. | SUITE AREA   |
|-------------|---------------|--------------|
| 8.34 SQ.M.  | 89.77 SQ.FT.  | BALCONY AREA |
| 72.45 SQ.M. | 779.85 SQ.FT. | TOTAL AREA   |

#### **UNIT** 101

| SUITE AREA   | 611.07 SQ.FT. | 56.77 SQ.M. |
|--------------|---------------|-------------|
| BALCONY AREA | 88.91 SQ.FT.  | 8.26 SQ.M.  |
| TOTAL AREA   | 699.98 SQ.FT. | 65.03 SQ.M. |

# UNIT 201, 301, 401, 501, 601, 701, 801, 901, 1001, 1101, 1201, 1301, 1401, 1501, 1601, 1701, 1801, 1901, 2001, 2101, 2201, 2301

| SUITE AREA   | 611.07 SQ.FT. | 56.77 SQ.M. |
|--------------|---------------|-------------|
| BALCONY AREA | 85.79 SQ.FT.  | 7.97 SQ.M.  |
| TOTAL AREA   | 696.86 SQ.FT. | 64.74 SQ.M. |

#### **UNIT** 108

| 58.01 SQ.M. | 624.41 SQ.FT. | SUITE AREA   |
|-------------|---------------|--------------|
| 8.40 SQ.M.  | 90.42 SQ.FT.  | BALCONY AREA |
| 66.41 SQ.M. | 714.83 SQ.FT. | TOTAL AREA   |

UNIT 209, 309, 409, 509, 609, 709, 809, 909, 1009, 1109, 1209, 1309, 1409, 1509, 1609, 1709, 1809, 1909, 2009, 2109, 2209, 2309

| SUITE AREA   | 624.41 SQ.FT. | 58.01 SQ.M. |
|--------------|---------------|-------------|
| BALCONY AREA | 87.19 SQ.FT.  | 8.10 SQ.M.  |
| TOTAL AREA   | 711.60 SQ.FT. | 66.11 SQ.M. |

#### **UNIT** 107

| SUITE AREA   | 1142.05 SQ.FT. | 106.10 SQ.M. |
|--------------|----------------|--------------|
| BALCONY AREA | 115.82 SQ.FT.  | 10.76 SQ.M.  |
| TOTAL AREA   | 1257.87 SQ.FT. | 116.86 SQ.M. |

UNIT 208, 308, 408, 508, 608, 708, 808, 908, 1008, 1108, 1208, 1308, 1408, 1508, 1608, 1708, 1808, 1908, 2008, 2108, 2208, 2308

| SUITE AREA   | 1138.71 SQ.FT. | 105.79 SQ.M. |
|--------------|----------------|--------------|
| BALCONY AREA | 126.48 SQ.FT.  | 11.75 SQ.M.  |
| TOTAL AREA   | 1265.19 SQ.FT. | 117.54 SQ.M. |

#### **UNIT** 105

| SUITE AREA   | 1091.89 SQ.FT. | 101.44 SQ.M. |
|--------------|----------------|--------------|
| BALCONY AREA | 496.32 SQ.FT.  | 46.11 SQ.M.  |
| TOTAL AREA   | 1588.21 SQ.FT. | 147.55 SQ.M. |

#### **UNIT** 106

| SUITE AREA   | 1181.99 SQ.FT. | 109.81 SQ.M. |
|--------------|----------------|--------------|
| BALCONY AREA | 445.20 SQ.FT.  | 41.36 SQ.M.  |
| TOTAL AREA   | 1627.18 SQ.FT. | 151.17 SQ.M. |

#### **UNIT** 104

| SUITE AREA   | 1552.16 SQ.FT. | 144.20 SQ.M. |
|--------------|----------------|--------------|
| BALCONY AREA | 562.95 SQ.FT.  | 52.30 SQ.M.  |
| TOTAL AREA   | 2115.11 SQ.FT. | 196.50 SQ.M. |