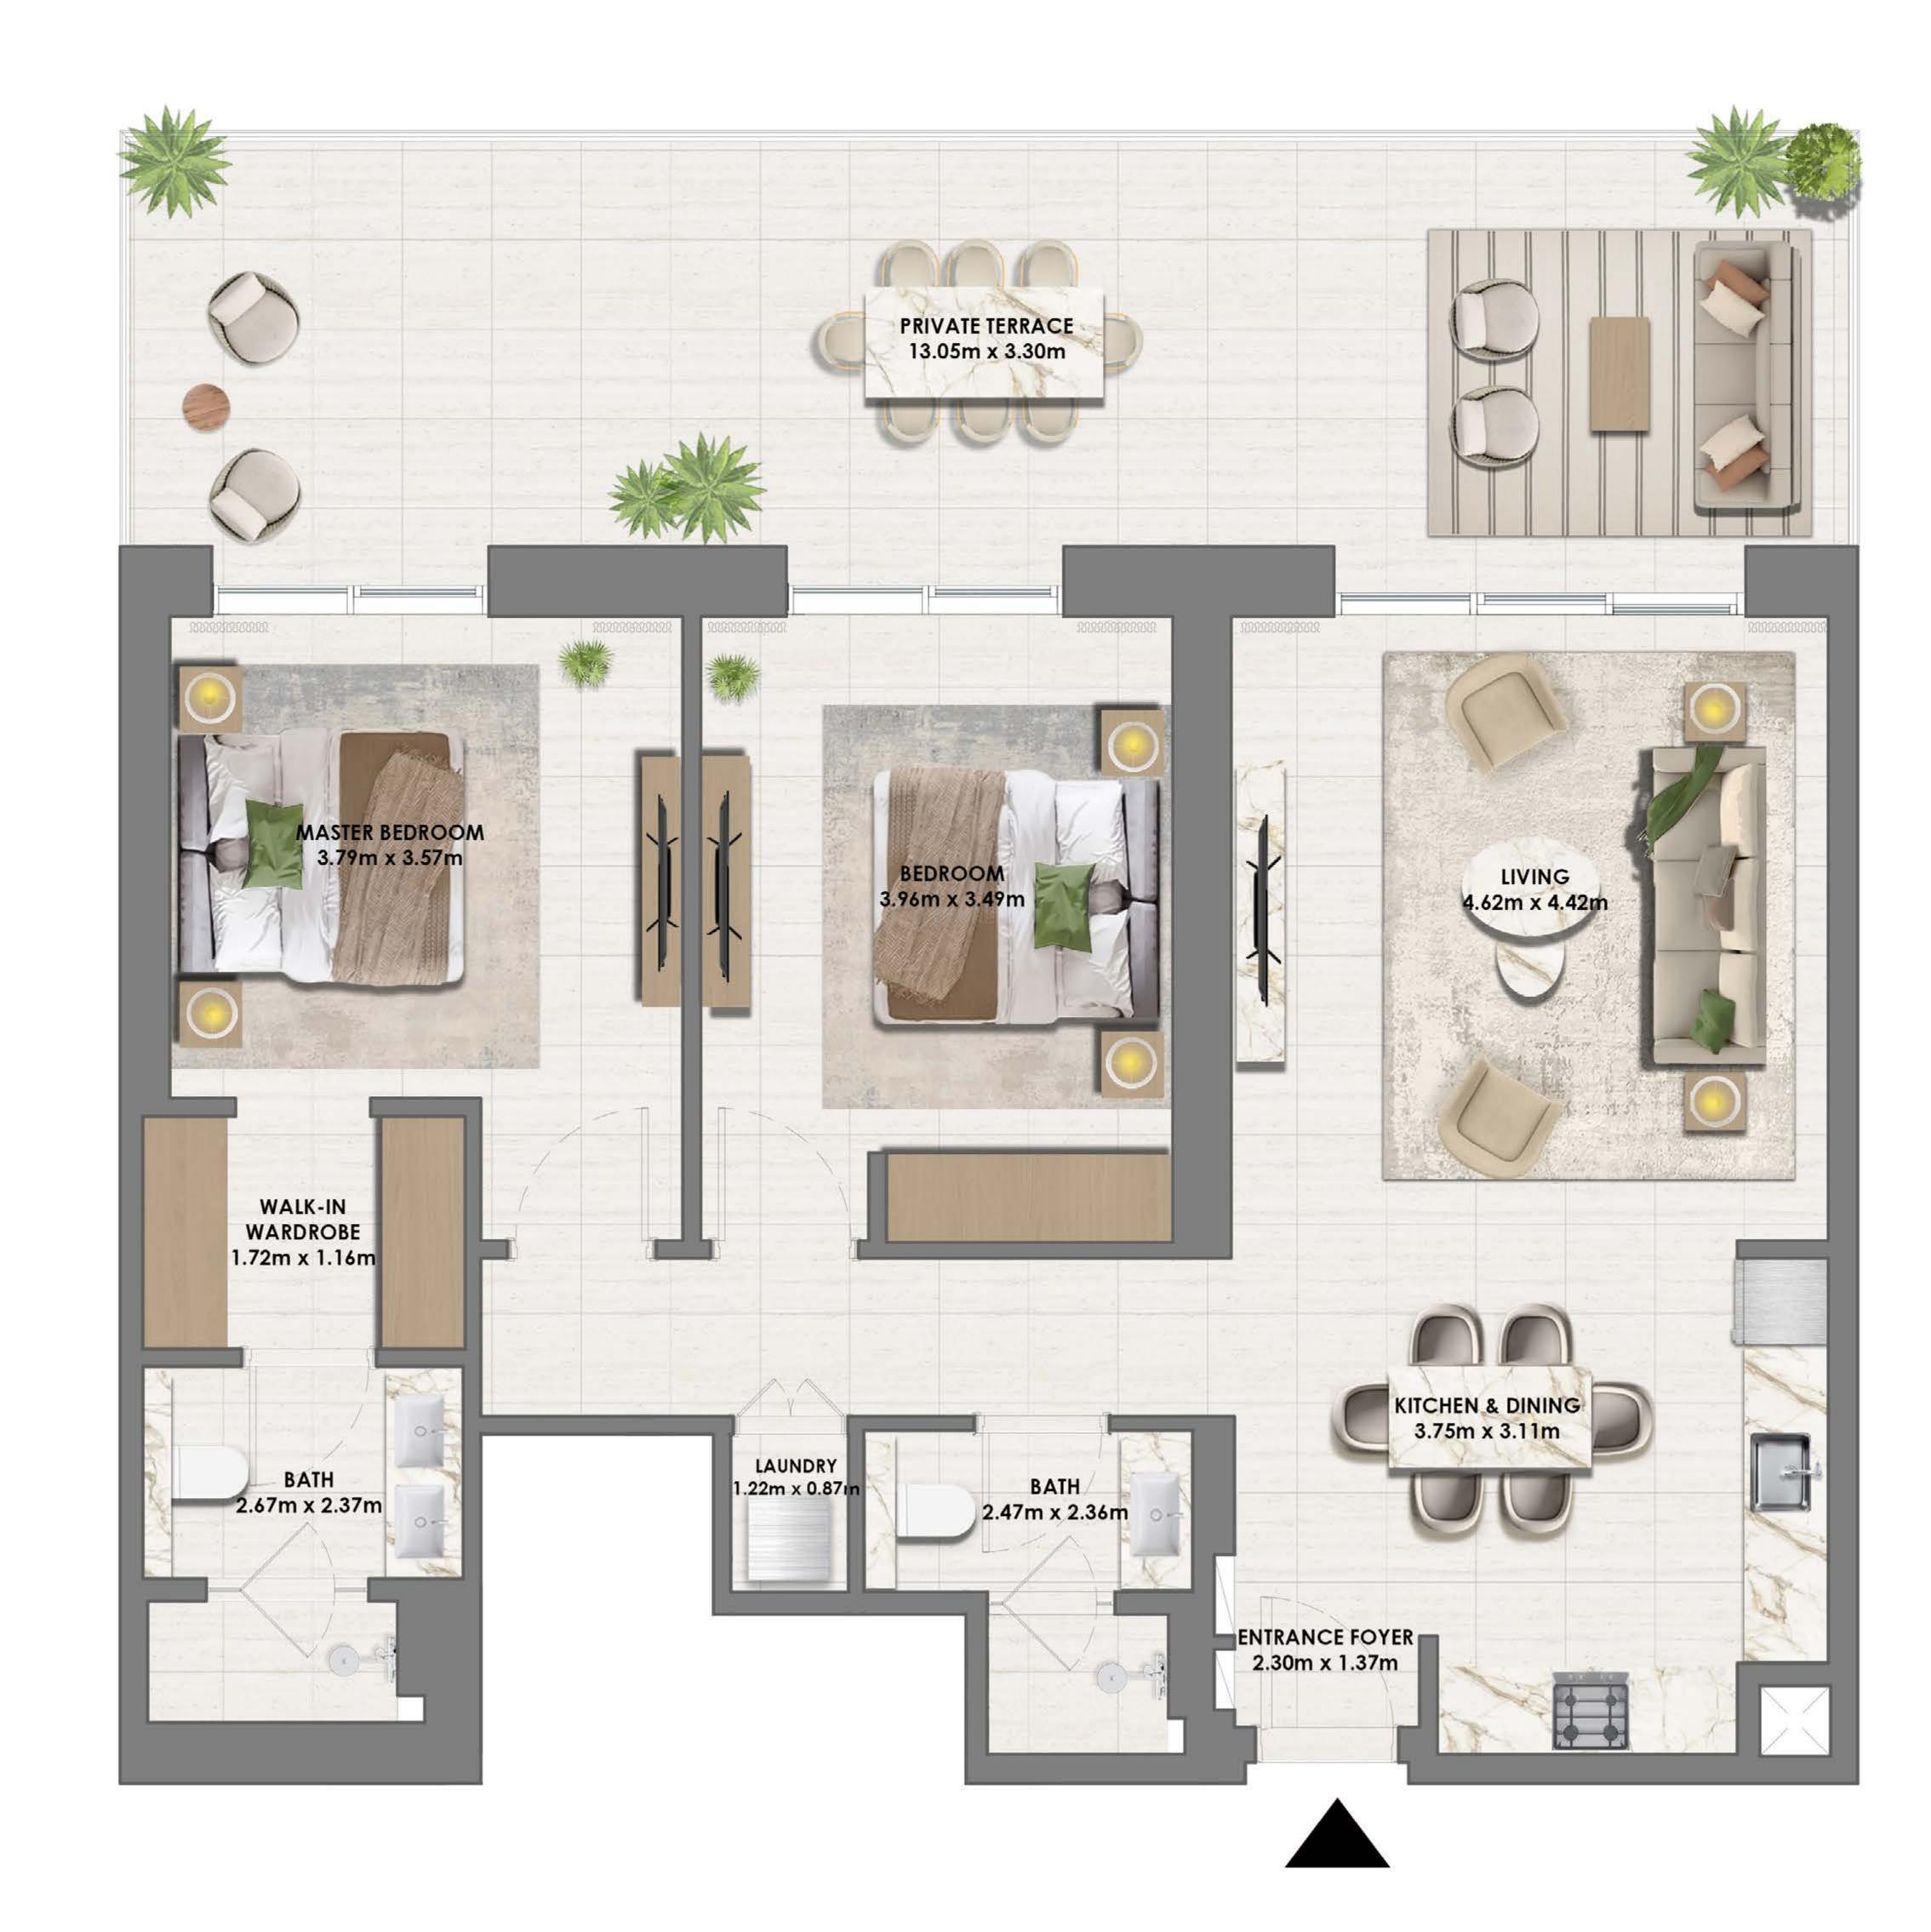

# 2 BEDROOM TYPE 3

#### **UNIT** 106

| SUITE AREA   | 1181.99 SQ.FT. | 109.81 SQ.M. |
|--------------|----------------|--------------|
| BALCONY AREA | 445.20 SQ.FT.  | 41.36 SQ.M.  |
| TOTAL AREA   | 1627.18 SQ.FT. | 151.17 SQ.M. |