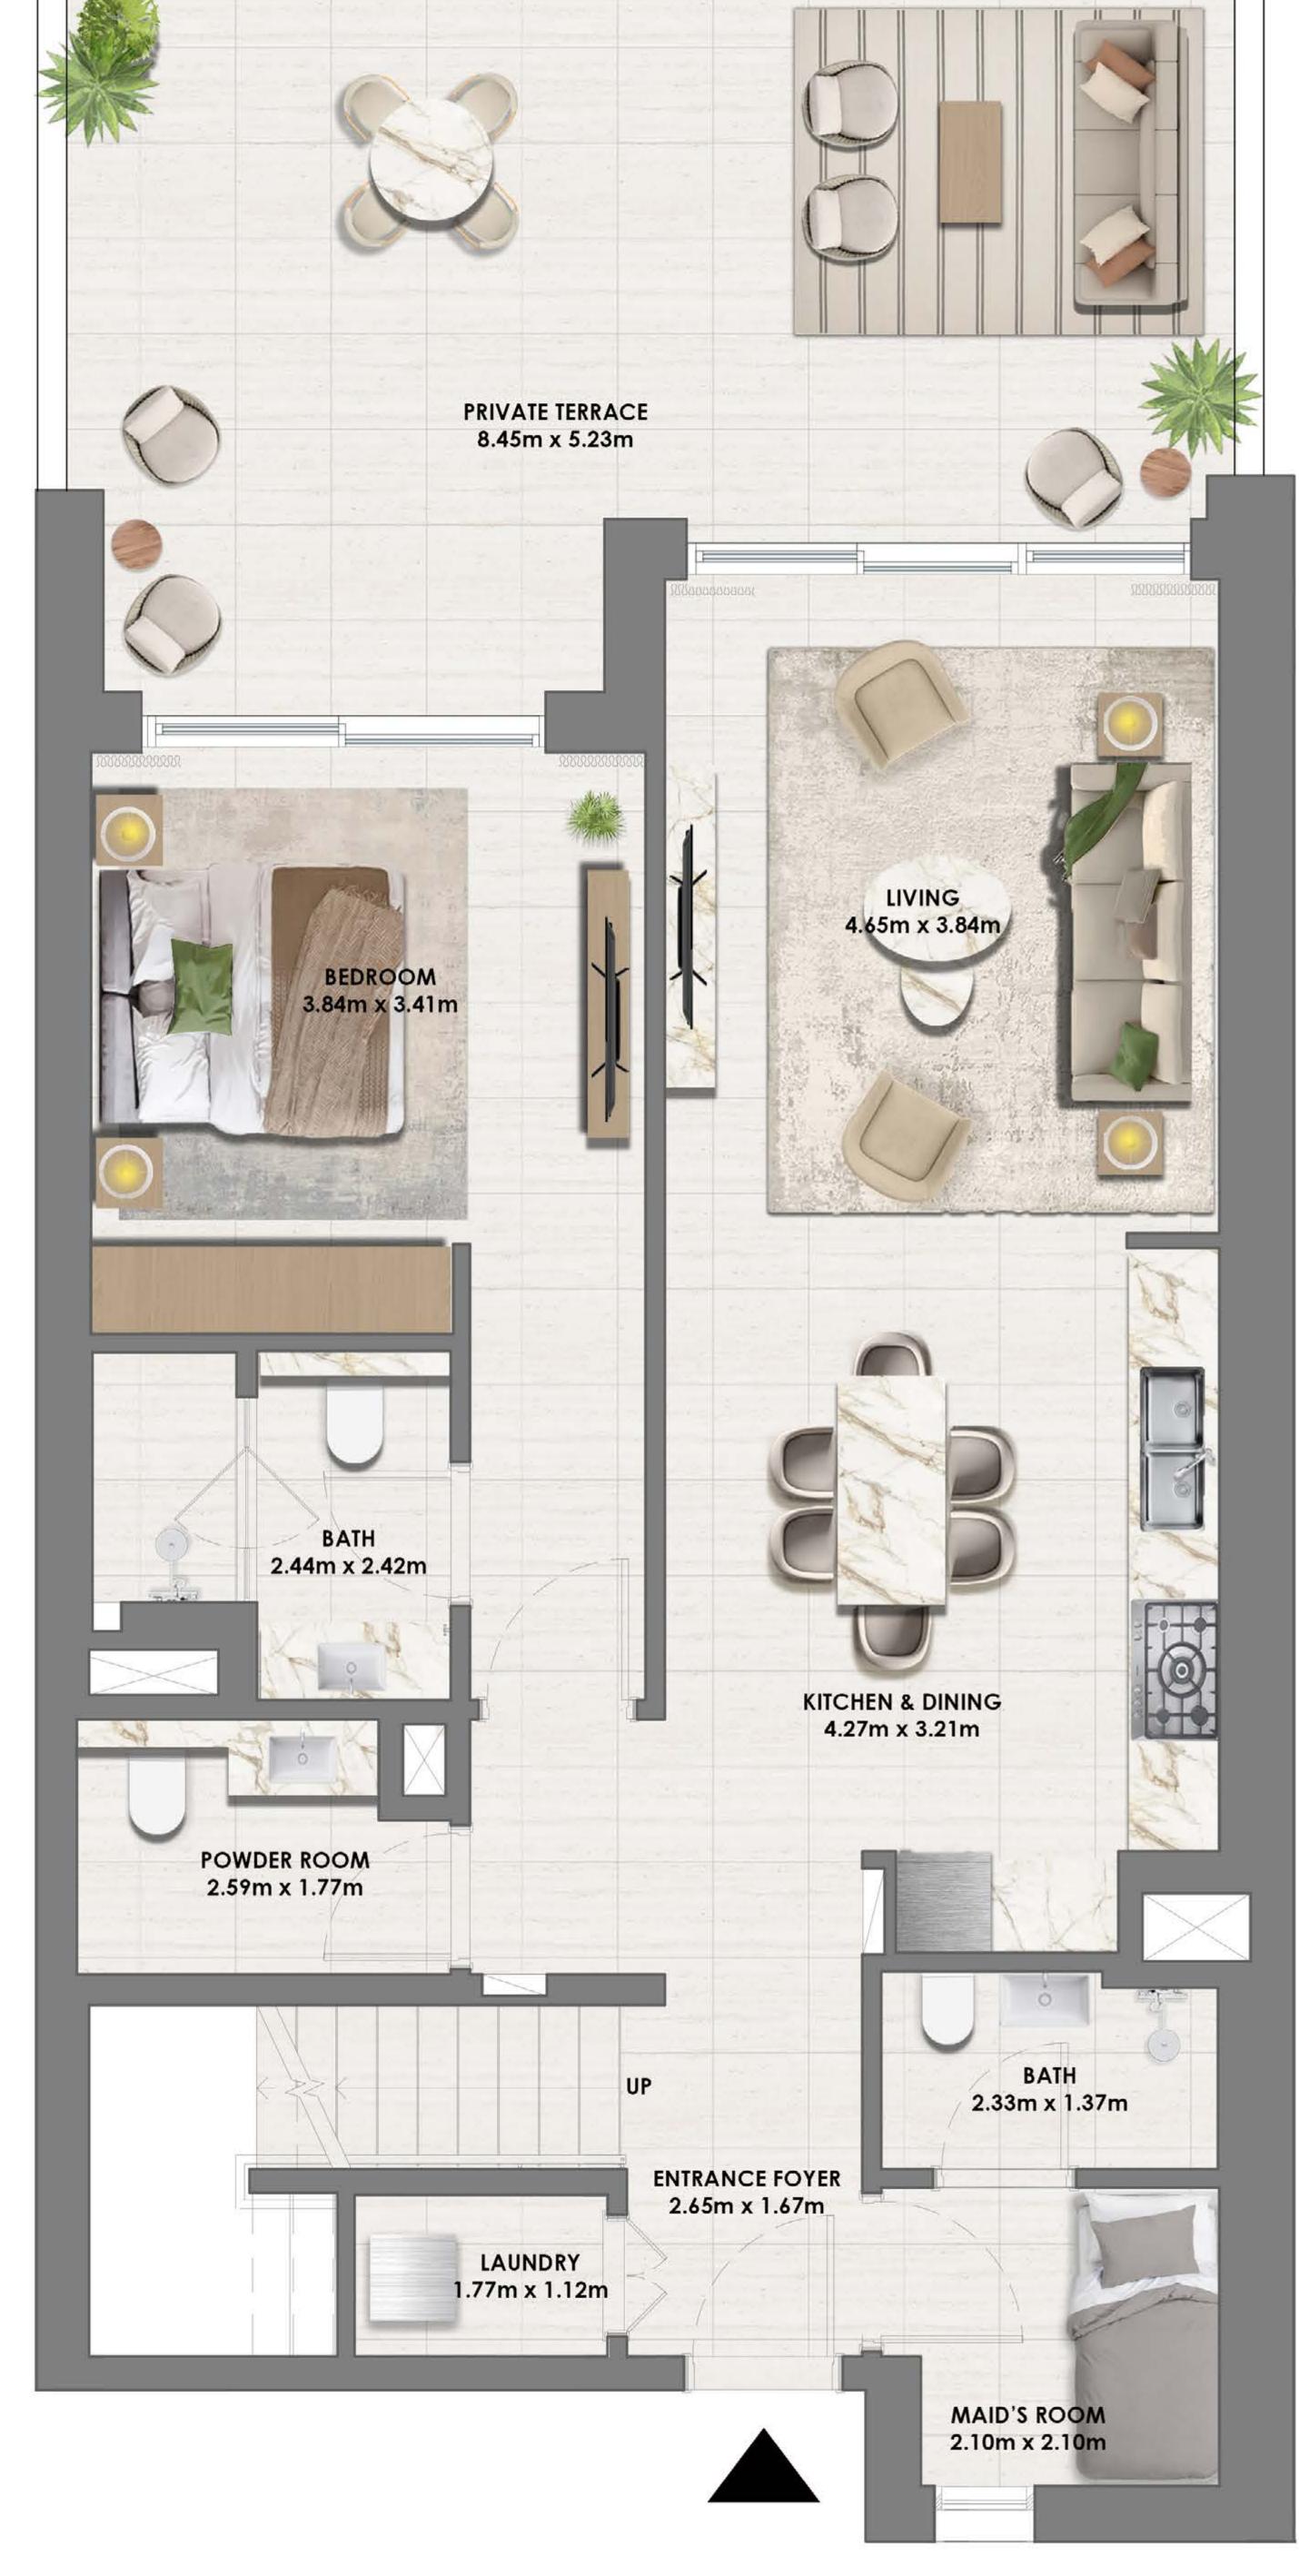

### TOWNHOUSE TYPE 1

#### UNIT TH-01

| SUITE AREA   | 2044.07 SQ.FT. | 189.90 SQ.M. |
|--------------|----------------|--------------|
| BALCONY AREA | 537.66 SQ.FT.  | 49.95 SQ.M.  |
| TOTAL AREA   | 2581.72 SQ.FT. | 239.85 SQ.M. |

#### UNIT TH-03, TH-05, TH-07

| SUITE AREA   | 2034.59 SQ.FT. | 189.02 SQ.M. |
|--------------|----------------|--------------|
| BALCONY AREA | 528.19 SQ.FT.  | 49.07 SQ.M.  |
| TOTAL AREA   | 2562.78 SQ.FT. | 238.09 SQ.M. |