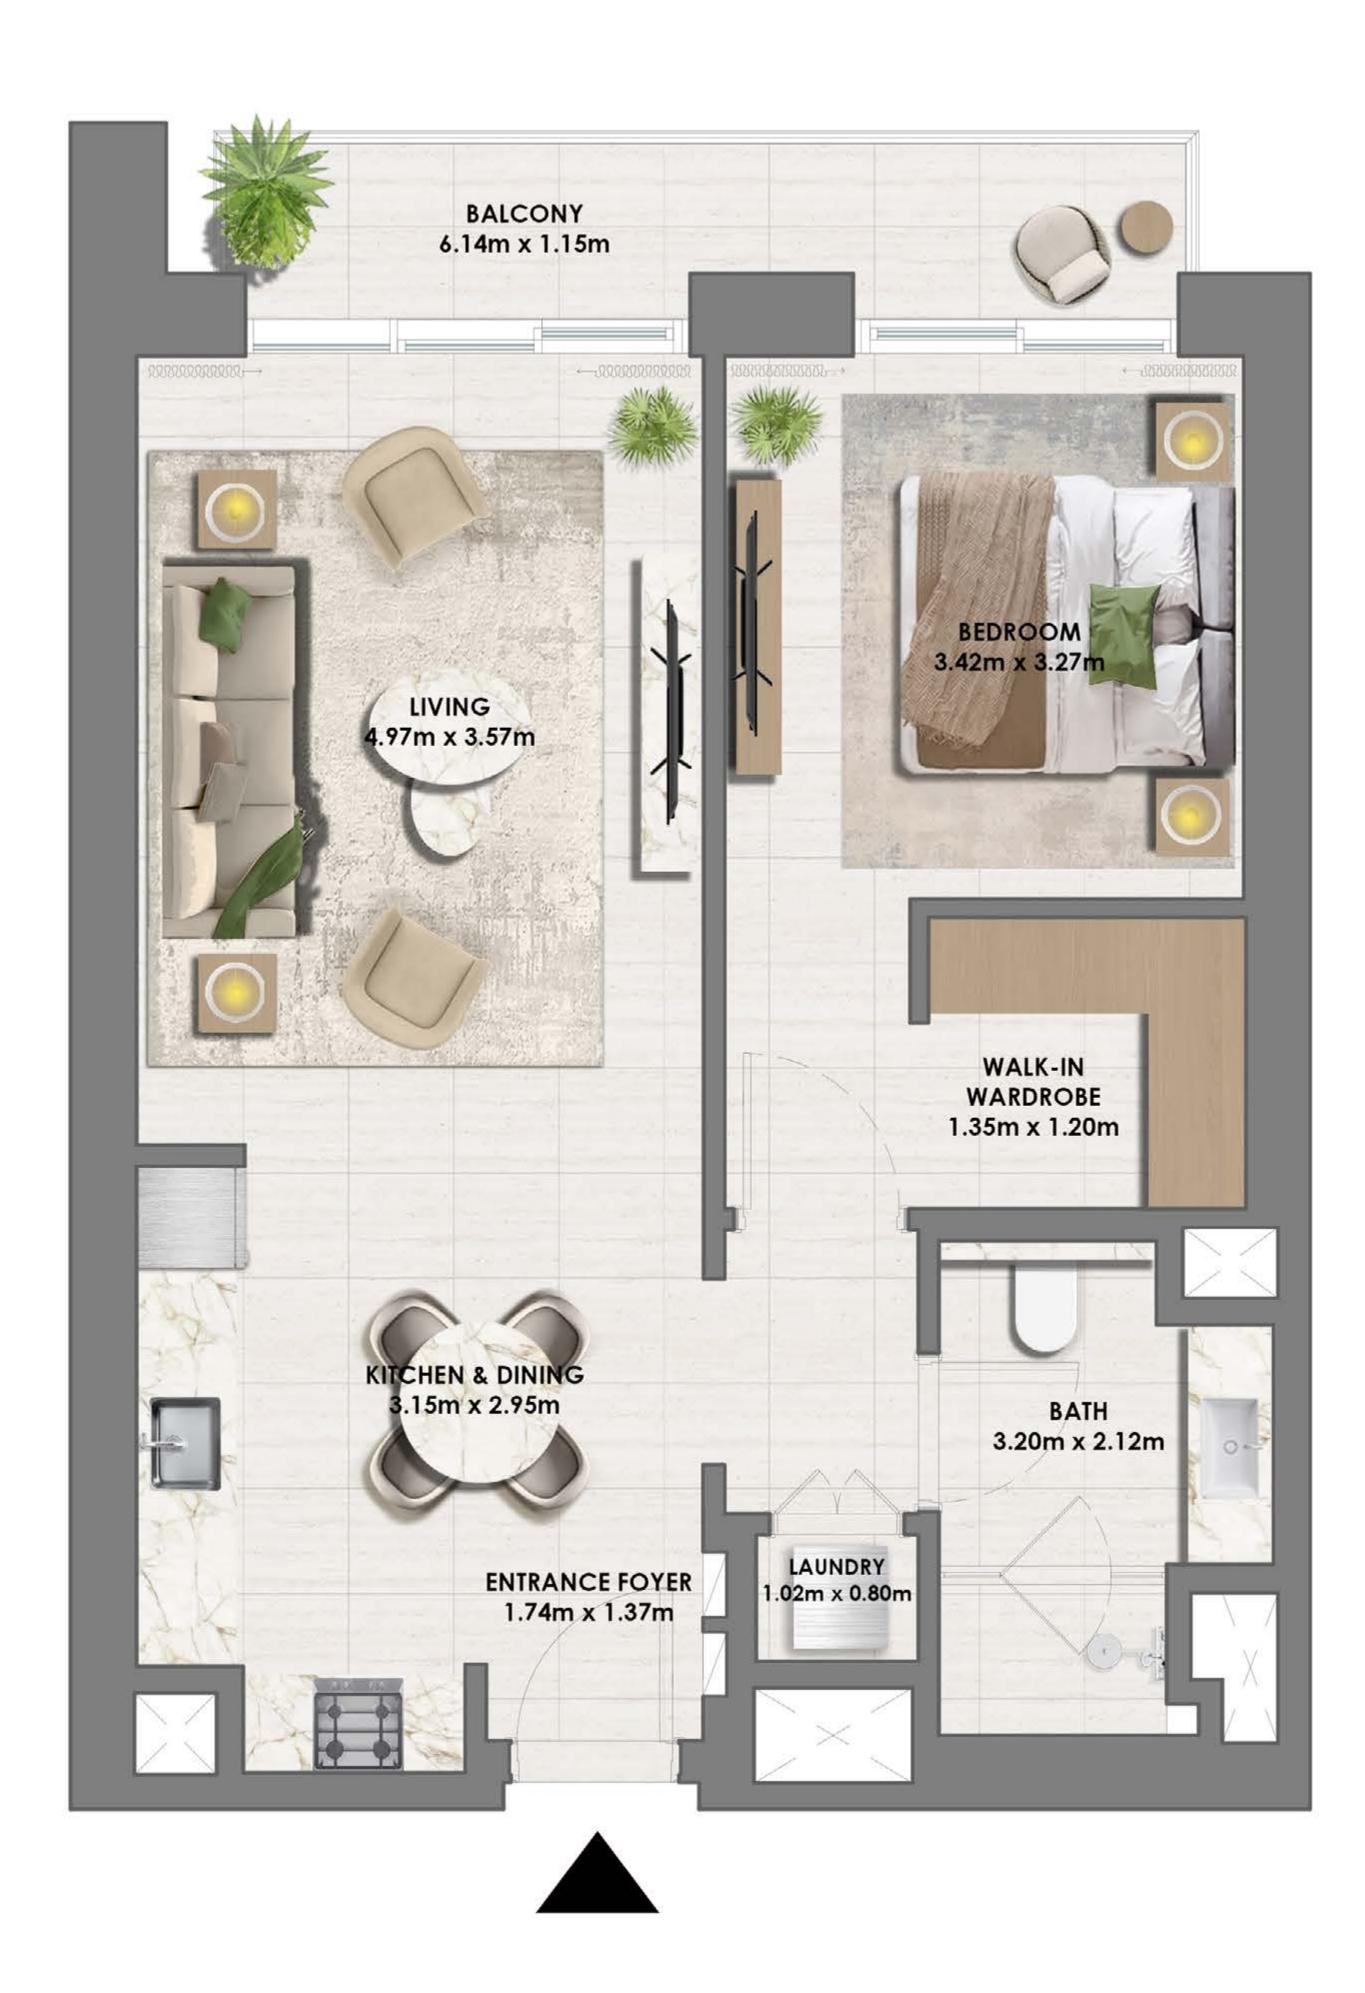

UNIT 202, 302, 402, 502, 602, 702, 802, 902, 1002, 1102, 1202, 1302, 1402, 1502, 1602, 1702, 1802, 1902, 2002, 2102, 2202, 2302

| 64.11 SQ.M. | 690.07 SQ.FT. | SUITE AREA   |
|-------------|---------------|--------------|
| 8.34 SQ.M.  | 89.77 SQ.FT.  | BALCONY AREA |
| 72.45 SQ.M. | 779.85 SQ.FT. | TOTAL AREA   |