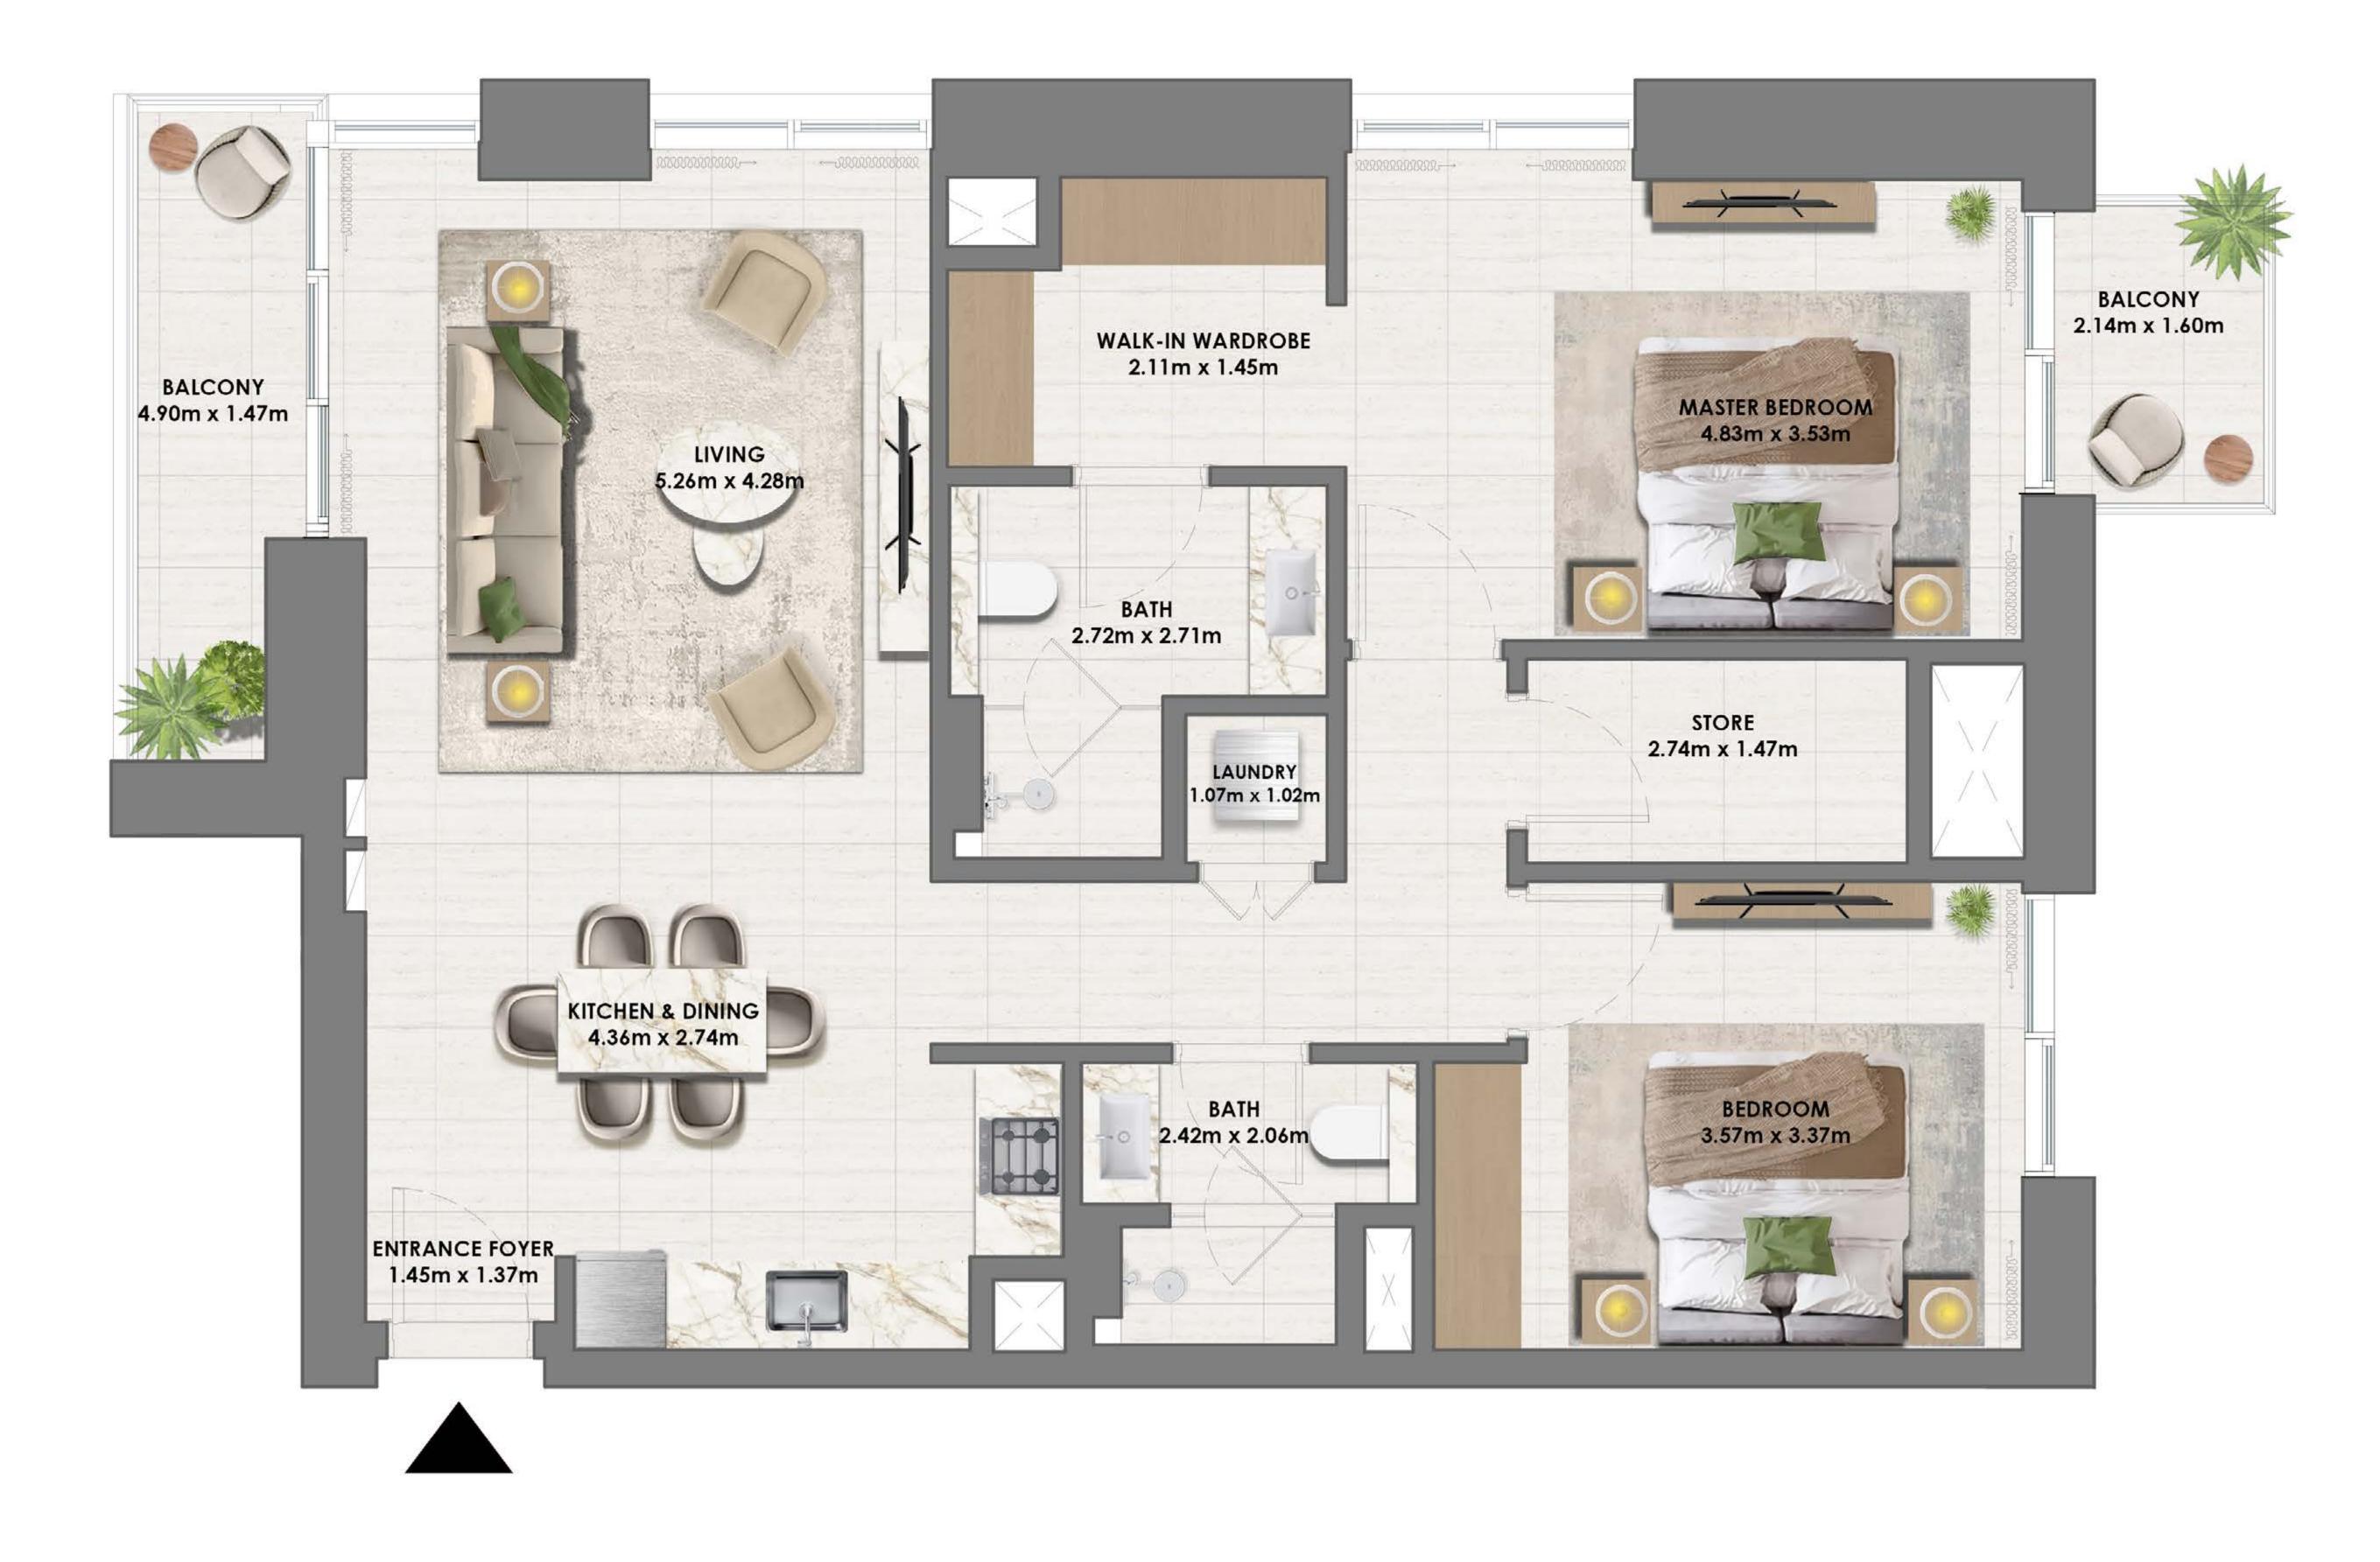

# 2 BEDROOM TYPE 3

#### **UNIT** 106

| SUITE AREA   | 1181.99 SQ.FT. | 109.81 SQ.M. |
|--------------|----------------|--------------|
| BALCONY AREA | 445.20 SQ.FT.  | 41.36 SQ.M.  |
| TOTAL AREA   | 1627.18 SQ.FT. | 151.17 SQ.M. |