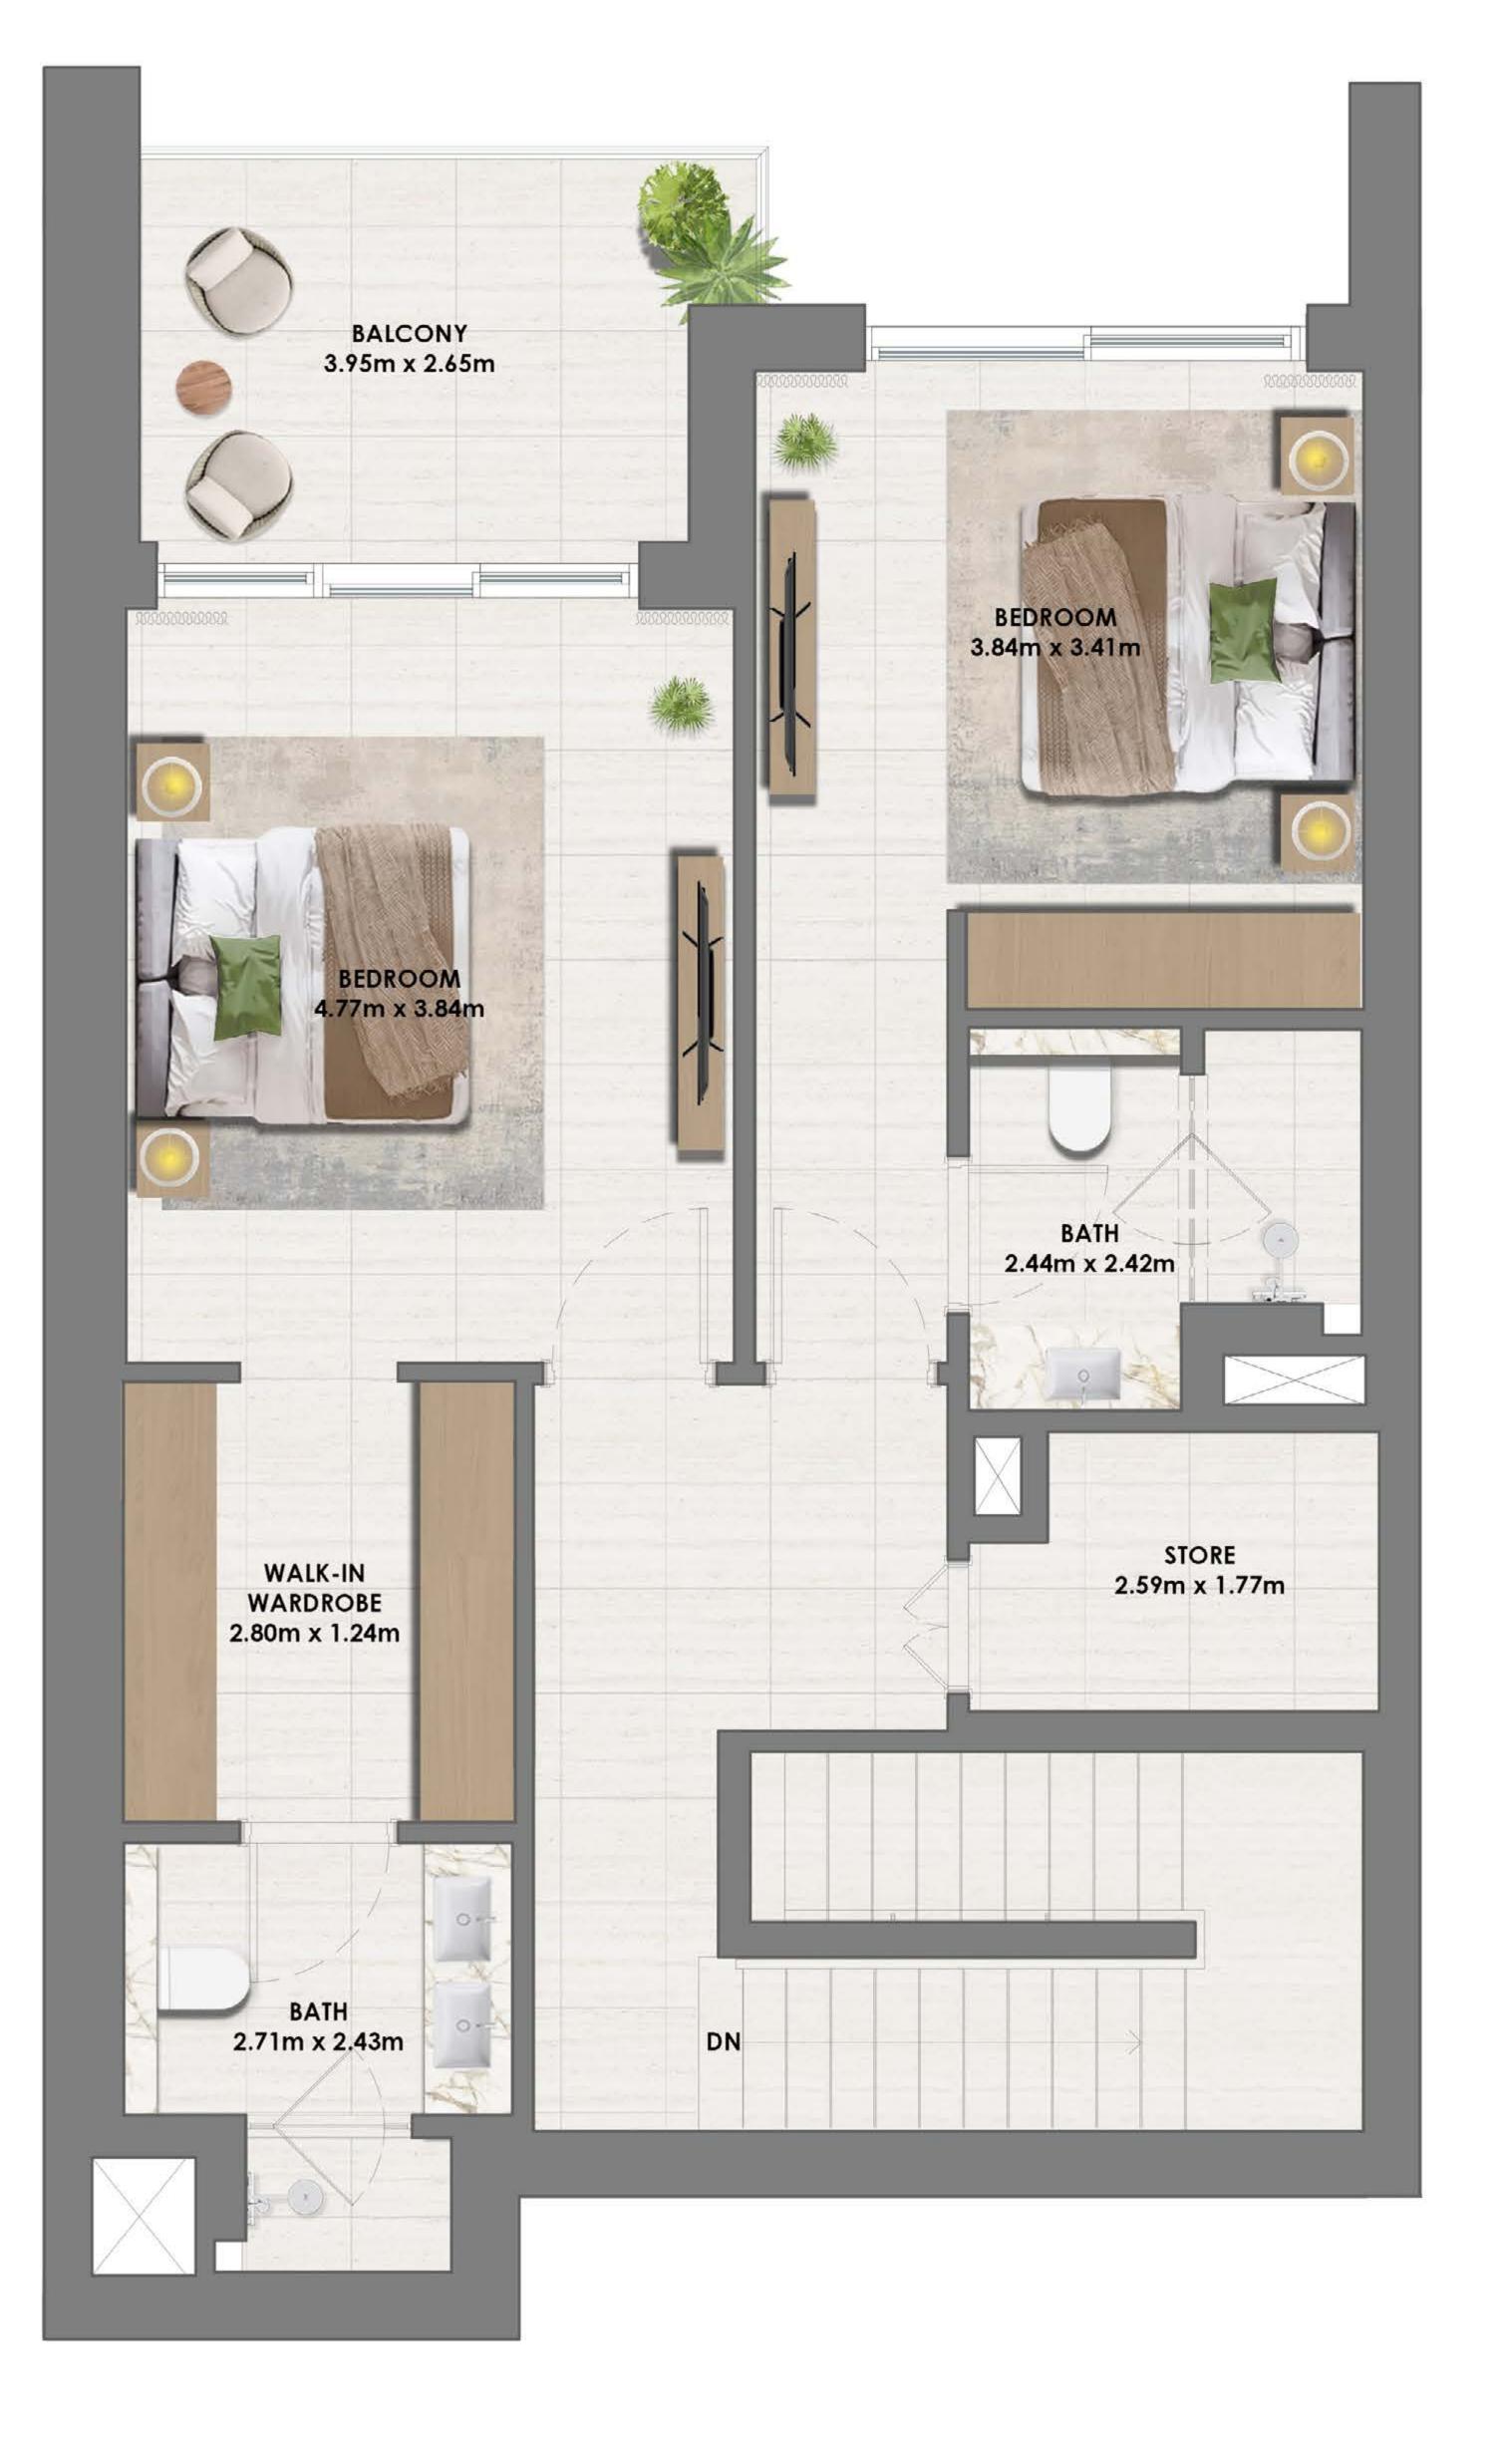

### TOWNHOUSE TYPE 1

#### UNIT TH-01

| SUITE AREA   | 2044.07 SQ.FT. | 189.90 SQ.M. |
|--------------|----------------|--------------|
| BALCONY AREA | 537.66 SQ.FT.  | 49.95 SQ.M.  |
| TOTAL AREA   | 2581.72 SQ.FT. | 239.85 SQ.M. |

#### UNIT TH-03, TH-05, TH-07

| SUITE AREA   | 2034.59 SQ.FT. | 189.02 SQ.M. |
|--------------|----------------|--------------|
| BALCONY AREA | 528.19 SQ.FT.  | 49.07 SQ.M.  |
| TOTAL AREA   | 2562.78 SQ.FT. | 238.09 SQ.M. |

# TOWNHOUSE TYPE 1A

#### UNIT TH-02, TH-04, TH-06

| SUITE AREA   | 2034.59 SQ.FT.                  | 189.02 SQ.M.                |
|--------------|---------------------------------|-----------------------------|
| BALCONY AREA | 528.19 SQ.FT.                   | 49.07 SQ.M.                 |
| TOTAL AREA   | 2562.78 SQ.FT.                  | 238.09 SQ.M.                |
|              |                                 |                             |
|              | UNIT TH-08                      |                             |
| SUITE AREA   |                                 |                             |
|              | 2046.22 SQ.FT.                  | 190.10 SQ.M.                |
| BALCONY AREA | 2046.22 SQ.FT.<br>535.07 SQ.FT. | 190.10 SQ.M.<br>49.71 SQ.M. |