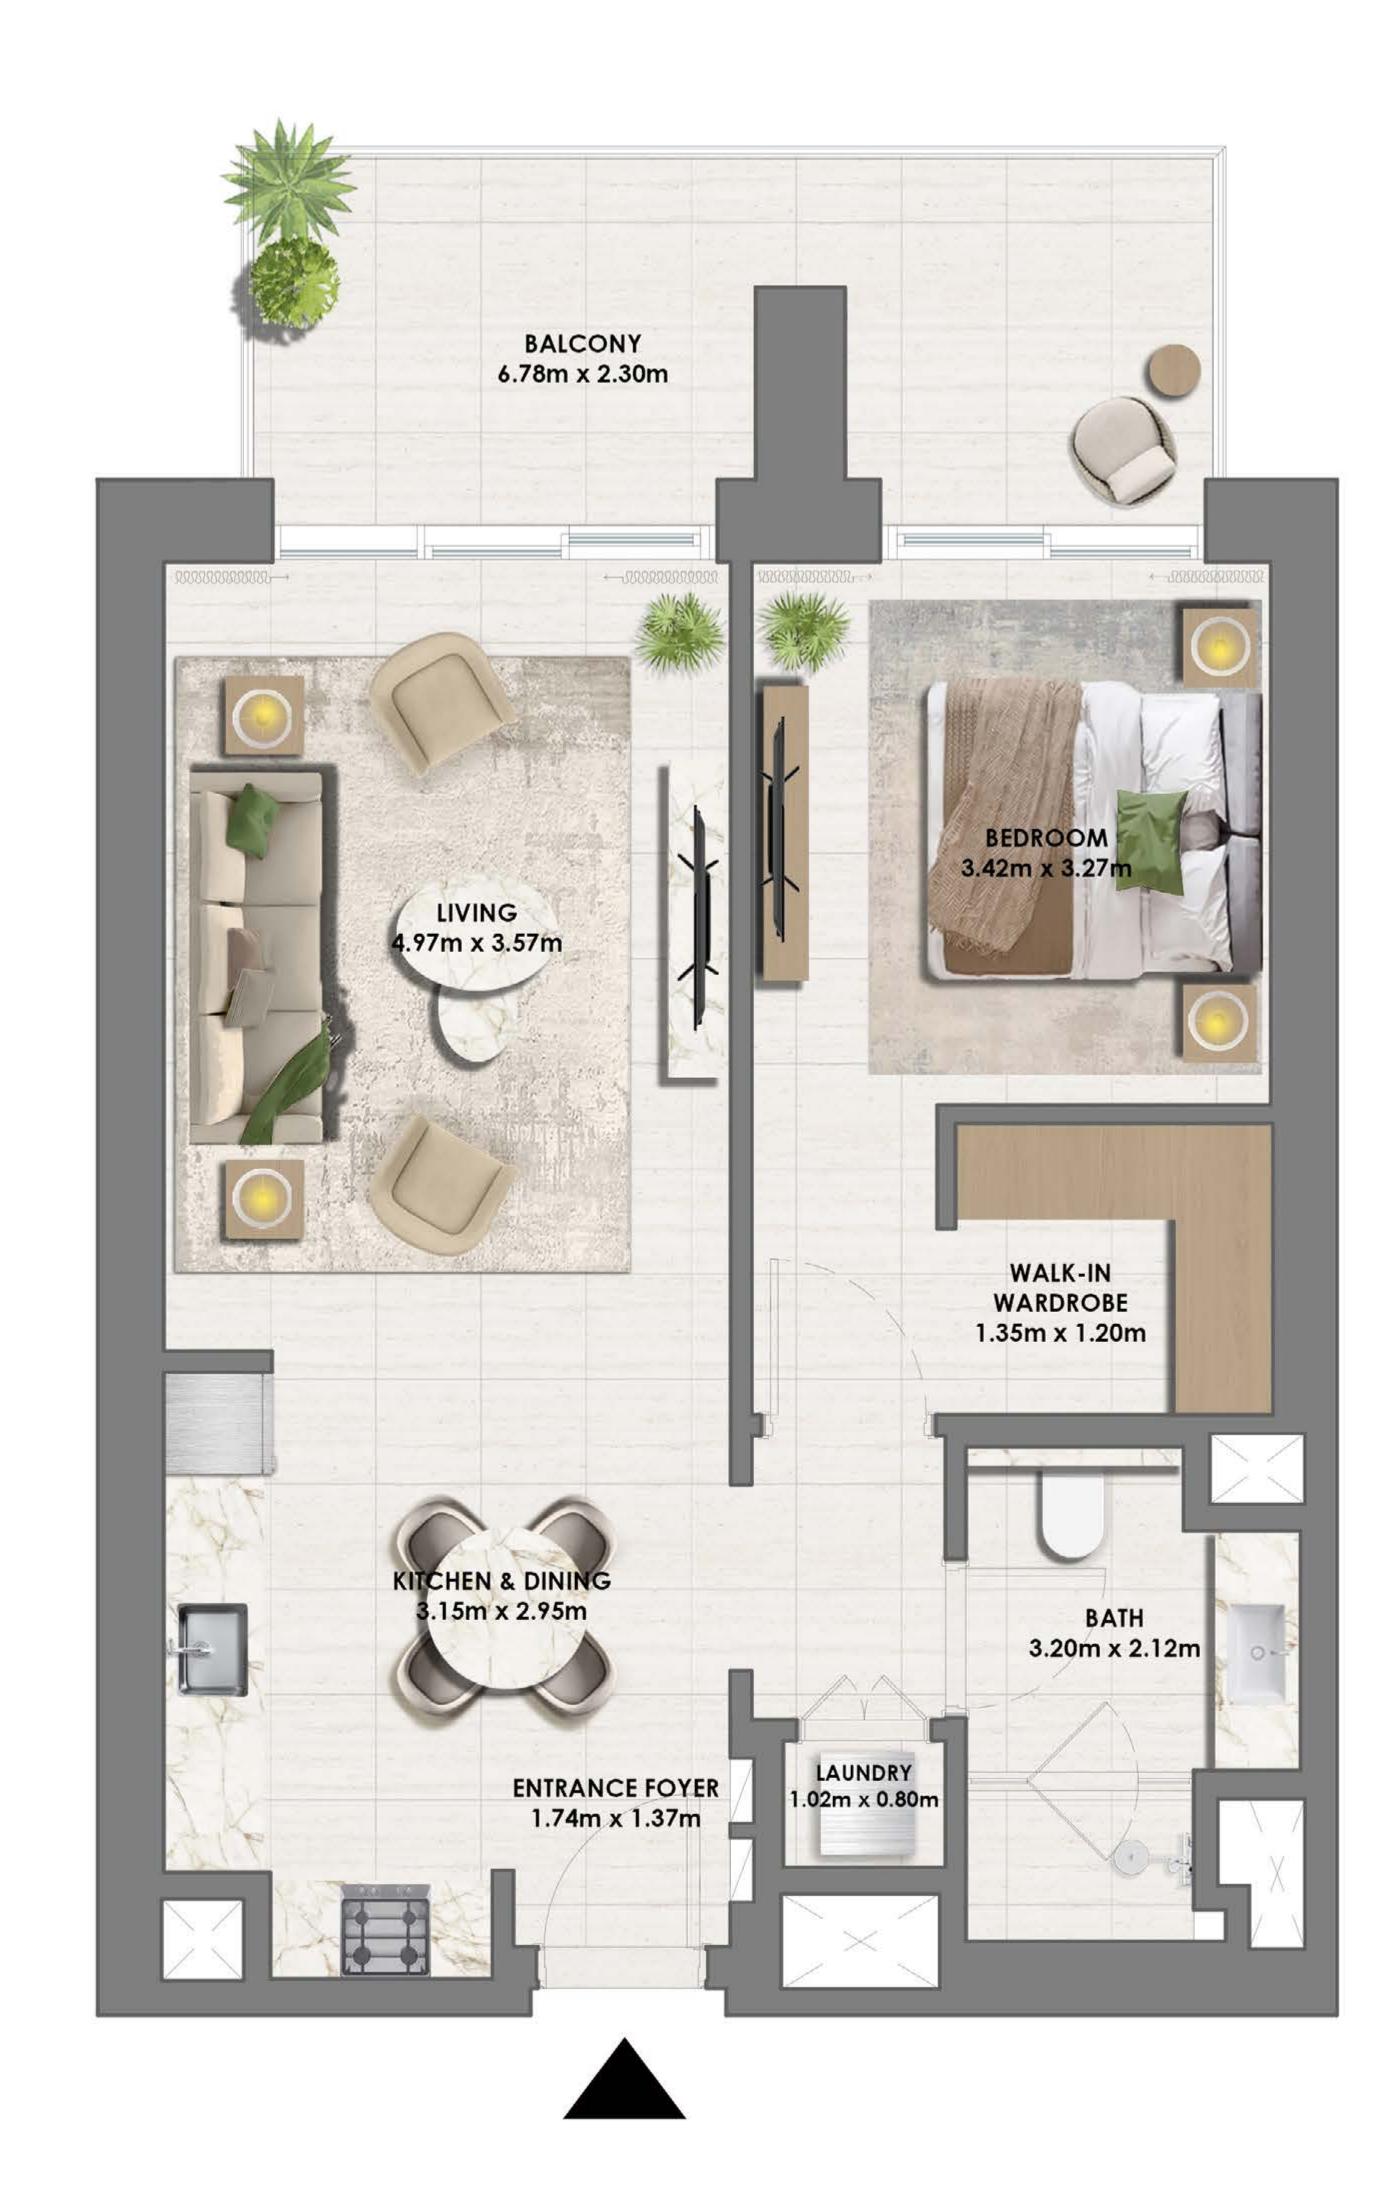

# 1 BEDROOM TYPE 1A

| UNIT G-02    |               |             |
|--------------|---------------|-------------|
| SUITE AREA   | 694.70 SQ.FT. | 64.54 SQ.M. |
| BALCONY AREA | 188.69 SQ.FT. | 17.53 SQ.M. |
| TOTAL AREA   | 883.39 SQ.FT. | 82.07 SQ.M. |