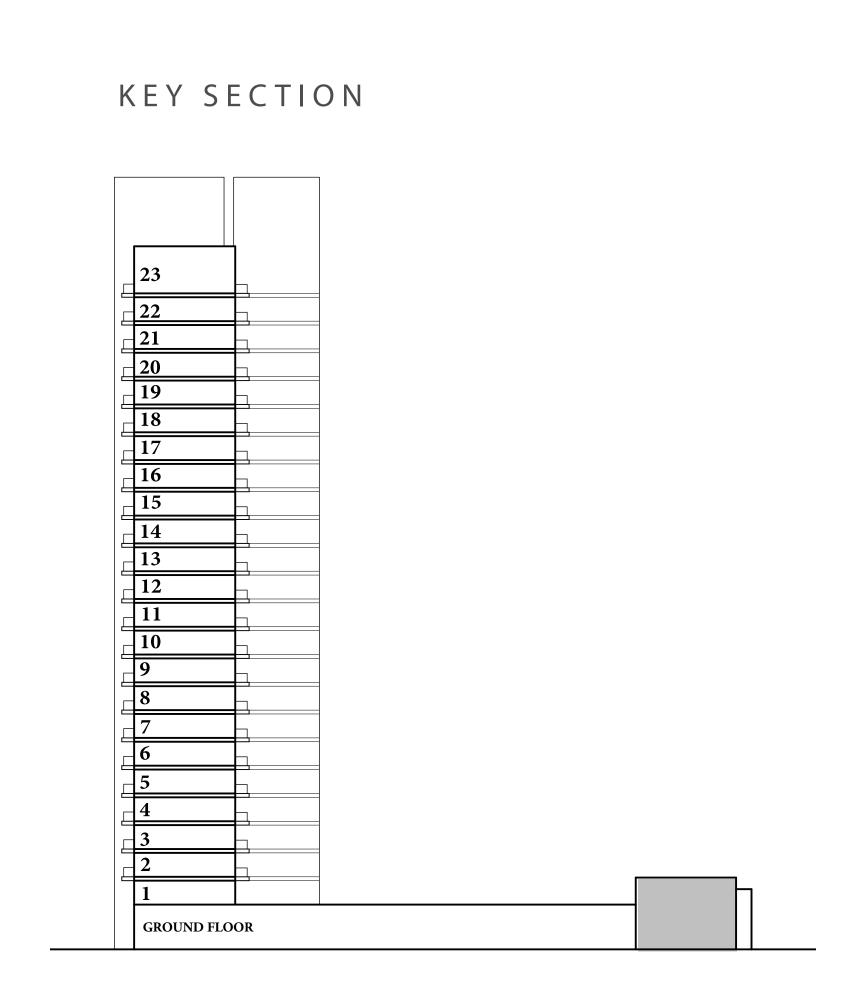

UNIT 207, 307, 407, 507, 607, 707, 807, 907, 1007, 1107, 1207, 1307, 1407, 1507, 1607, 1707, 1807, 1907, 2007, 2107, 2207, 2307

| SUITE AREA   | 1556.46 SQ.FT. | 144.60 SQ.M. |
|--------------|----------------|--------------|
| BALCONY AREA | 147.25 SQ.FT.  | 13.68 SQ.M.  |
| TOTAL AREA   | 1703.71 SQ.FT. | 158.28 SQ.M. |











### TOWNHOUSE TYPE 1

#### UNIT TH-01

| SUITE AREA   | 2044.07 SQ.FT. | 189.90 SQ.M. |
|--------------|----------------|--------------|
| BALCONY AREA | 537.66 SQ.FT.  | 49.95 SQ.M.  |
| TOTAL AREA   | 2581.72 SQ.FT. | 239.85 SQ.M. |

#### UNIT TH-03, TH-05, TH-07

| SUITE AREA   | 2034.59 SQ.FT. | 189.02 SQ.M. |
|--------------|----------------|--------------|
| BALCONY AREA | 528.19 SQ.FT.  | 49.07 SQ.M.  |
| TOTAL AREA   | 2562.78 SQ.FT. | 238.09 SQ.M. |













# TOWNHOUSE TYPE 1A

#### UNIT TH-02, TH-04, TH-06

| SUITE AREA   | 2034.59 SQ.FT.                  | 189.02 SQ.M.                |
|--------------|---------------------------------|-----------------------------|
| BALCONY AREA | 528.19 SQ.FT.                   | 49.07 SQ.M.                 |
| TOTAL AREA   | 2562.78 SQ.FT.                  | 238.09 SQ.M.                |
|              |                                 |                             |
|              | UNIT TH-08                      |                             |
| SUITE AREA   |                                 |                             |
|              | 2046.22 SQ.FT.                  | 190.10 SQ.M.                |
| BALCONY AREA | 2046.22 SQ.FT.<br>535.07 SQ.FT. | 190.10 SQ.M.<br>49.71 SQ.M. |