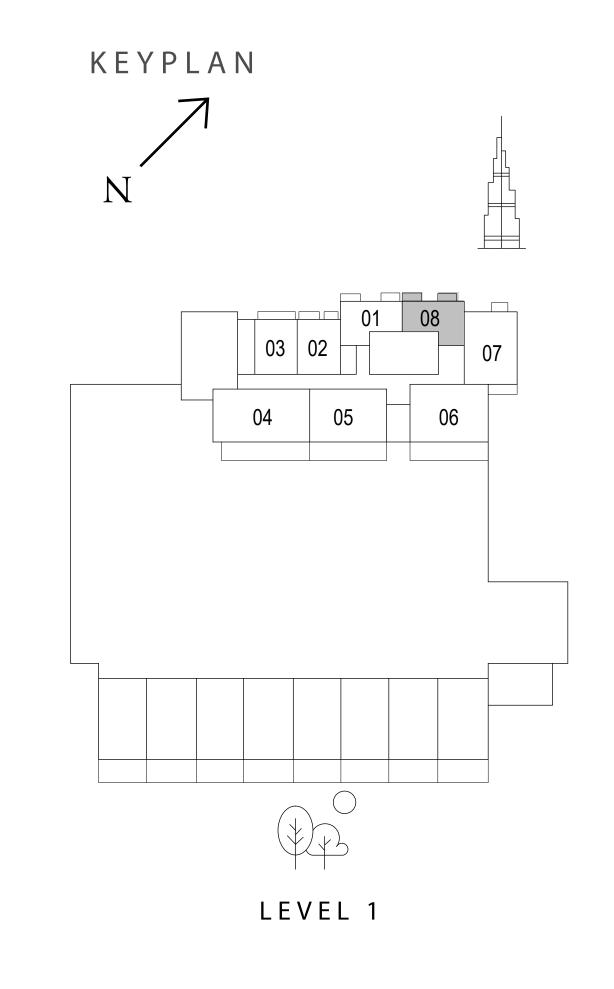

# 1 BEDROOM TYPE 1A

| UNIT G-02    |               |             |
|--------------|---------------|-------------|
| SUITE AREA   | 694.70 SQ.FT. | 64.54 SQ.M. |
| BALCONY AREA | 188.69 SQ.FT. | 17.53 SQ.M. |
| TOTAL AREA   | 883.39 SQ.FT. | 82.07 SQ.M. |

### 1 BEDROOM TYPE 1B

| UNIT G-03    |               |             |
|--------------|---------------|-------------|
| SUITE AREA   | 704.61 SQ.FT. | 65.46 SQ.M. |
| BALCONY AREA | 166.63 SQ.FT. | 15.48 SQ.M. |
| TOTAL AREA   | 871.23 SQ.FT. | 80.94 SQ.M. |

### 1 BEDROOM TYPE 1C

#### **UNIT** 102

| SUITE AREA   | 689.54 SQ.FT. | 64.06 SQ.M. |
|--------------|---------------|-------------|
| BALCONY AREA | 89.77 SQ.FT.  | 8.34 SQ.M.  |
| TOTAL AREA   | 779.31 SQ.FT. | 72.40 SQ.M. |