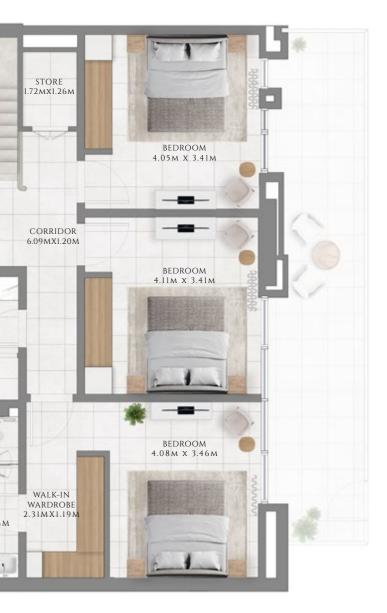

## TOWNHOUSE TYPE 1| PODIUM BUILDING

UNITS TH-01

| SUITE AREA   | 2294.97 SQFT | 213.21 SQM |
|--------------|--------------|------------|
| BALCONY AREA | 307.42 SQFT  | 28.56 SQM  |
| TOTAL AREA   | 2602.39 SQFT | 241.77 SQM |
|              | UNITS TH-03  |            |
| SUITE AREA   | 2284.96 SQFT | 212.28 SQM |

302.57 SQFT

2587.54 SQFT

28.11 SQM

240.39 SQM

GROUND FLOOR

FIRST FLOOR