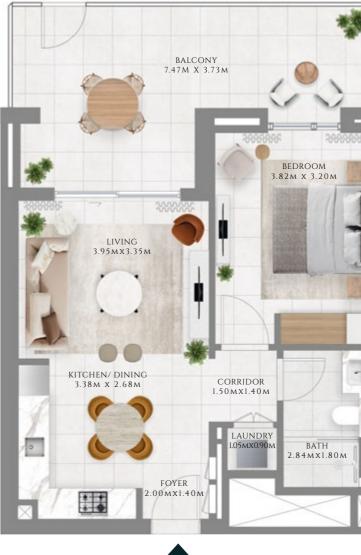

## PODIUM

## 1BHK TYPE 1.3 | PODIUM BUILDING

UNITS G-02

| SUITE AREA   | 594.06 SQFT | 55.19 SQM |
|--------------|-------------|-----------|
| BALCONY AREA | 258.01 SQFT | 23.97 SQM |
| TOTAL AREA   | 852.07 SQFT | 79.16 SQM |