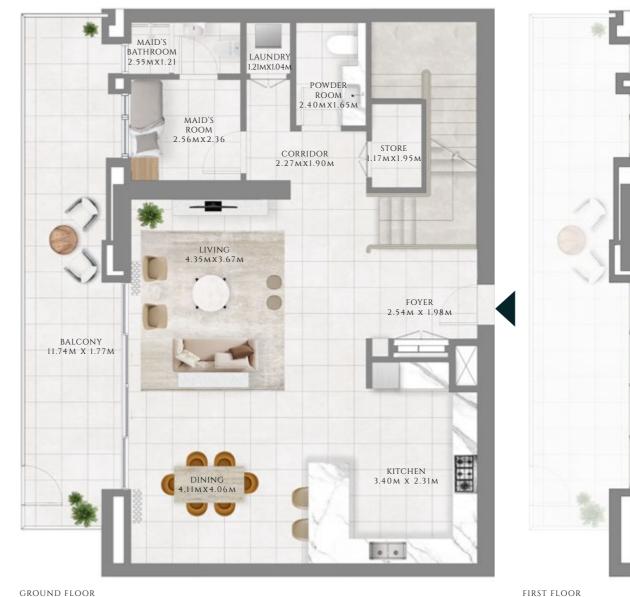

## TOWNHOUSE TYPE 1| PODIUM BUILDING

UNITS TH-01

| SUITE AREA   | 2294.97 SQFT | 213.21 SQM |
|--------------|--------------|------------|
| BALCONY AREA | 307.42 SQFT  | 28.56 SQM  |
| TOTAL AREA   | 2602.39 SQFT | 241.77 SQM |
|              | UNITS TH-03  |            |
| SUITE AREA   | 2284.96 SQFT | 212.28 SQM |

302.57 SQFT

2587.54 SQFT

28.11 SQM

240.39 SQM

GROUND FLOOR

FIRST FLOOR