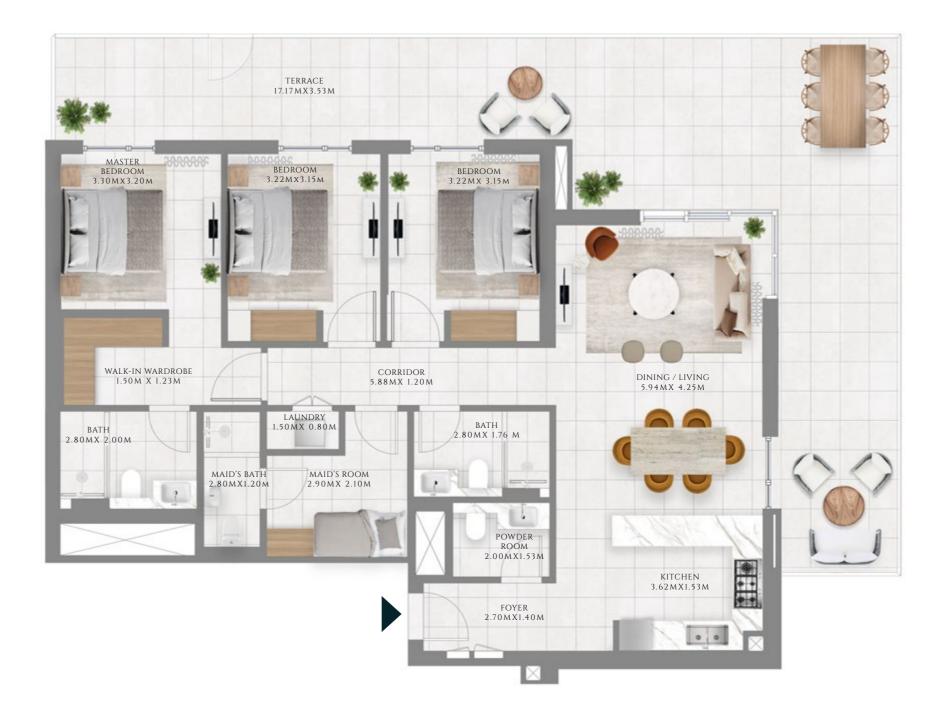

## 3BHK TYPE 1.2 | PODIUM BUILDING

UNITS G-01

| SUITE AREA   | 1390.7 SQFT  | 129.2 SQM  |
|--------------|--------------|------------|
| BALCONY AREA | 812.78 SQFT  | 75.51 SQM  |
| TOTAL AREA   | 2203.48 SQFT | 204.71 SQM |