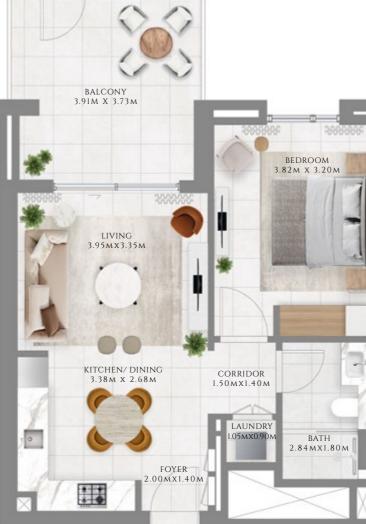

#### 1BHK TYPE 1.4 MIRROR | PODIUM BUILDING

UNITS G-04

| SUITE AREA   | 589.86 SQFT | 54.8 SQM  |
|--------------|-------------|-----------|
| BALCONY AREA | 168.13 SQFT | 15.62 SQM |
| TOTAL AREA   | 757.99 SQFT | 70.42 SQM |