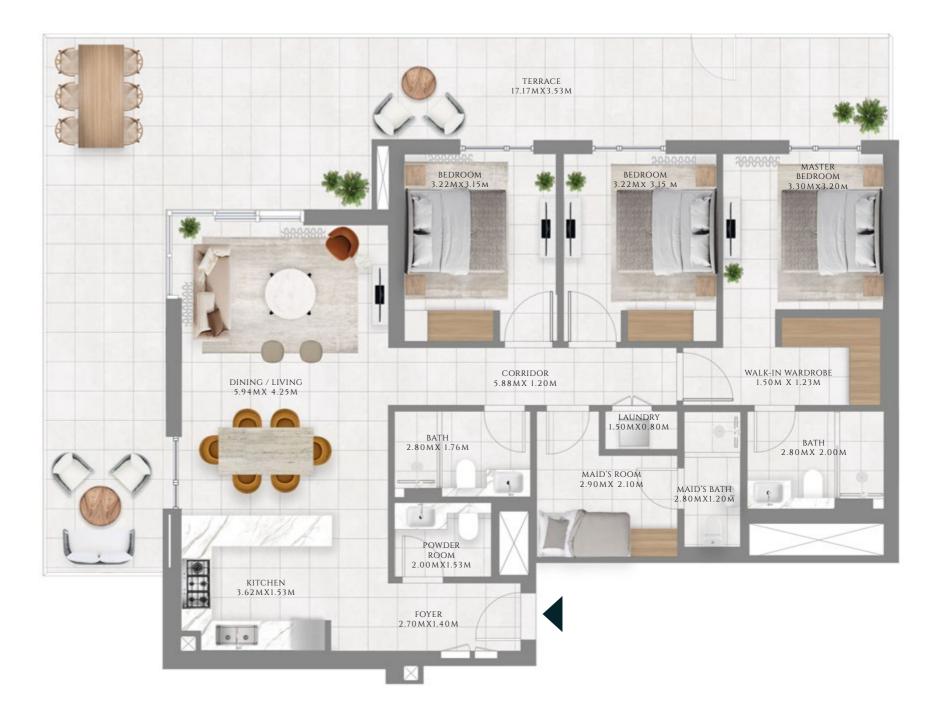

## 3BHK TYPE 1.2 MIRROR | PODIUM BUILDING

UNITS G-06

| SUITE AREA   | 1392.96 SQFT | 129.41 SQM |
|--------------|--------------|------------|
| BALCONY AREA | 749.28 SQFT  | 69.61 SQM  |
| TOTAL AREA   | 2142.23 SQFT | 199.02 SQM |