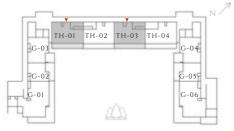

AREA   | 759.93 SQFT | 70.6 SQM |



KEY PLAN



GROUND FLOOR







## PODIUM

#### 1BHK TYPE 1.4 MIRROR | PODIUM BUILDING

UNITS G-04

| SUITE AREA   | 589.86 SQFT | 54.8 SQM  |
|--------------|-------------|-----------|
| BALCONY AREA | 168.13 SQFT | 15.62 SQM |
| TOTAL AREA   | 757.99 SQFT | 70.42 SQM |



KEY PLAN



GROUND FLOOR







# TOWNHOUSE

## TOWNHOUSE TYPE 1| PODIUM BUILDING

UNITS TH-01

| SUITE AREA   | 2294.97 SQFT | 213.21 SQM |
|--------------|--------------|------------|
| BALCONY AREA | 307.42 SQFT  | 28.56 SQM  |
| TOTAL AREA   | 2602.39 SQFT | 241.77 SQM |
|              | UNITS TH-03  |            |
| SUITE AREA   | 2284.96 SQFT | 212.28 SQM |

302.57 SQFT

2587.54 SQFT

28.11 SQM

240.39 SQM



GROUND FLOOR

FIRST FLOOR

#### KEY PLAN

BALCONY AREA

TOTAL AREA



GROUND FLOOR







# TOWNHOUSE

#### TOWNHOUSE TYPE 1 MIRROR | PODIUM BUILDING

UNITS TH-02

| SUITE AREA   | 2282.92 SQFT | 212.09 SQM |
|--------------|--------------|------------|
| BALCONY AREA | 305.05 SQFT  | 28.34 SQM  |
| TOTAL AREA   | 2587.97 SQFT | 240.43 SQM |
|              | UNITS TH-04  |            |
| SUITE AREA   | 2290.78 SQFT | 212.82 SQM |
| BALCONY AREA | 307.42 SQFT  | 28.56 SQM  |
| TOTAL AREA   | 2598.19 SQFT | 241.38 SQM |
|              |              |            |



GROUND FLOOR

KEY PLAN



GROUND FLOOR