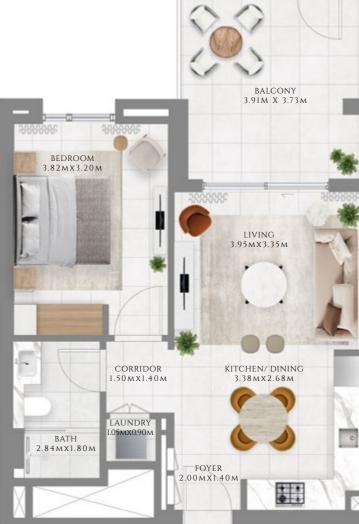

## 3BHK TYPE 1.2 | PODIUM BUILDING

UNITS G-01

| SUITE AREA   | 1390.7 SQFT  | 129.2 SQM  |
|--------------|--------------|------------|
| BALCONY AREA | 812.78 SQFT  | 75.51 SQM  |
| TOTAL AREA   | 2203.48 SQFT | 204.71 SQM |