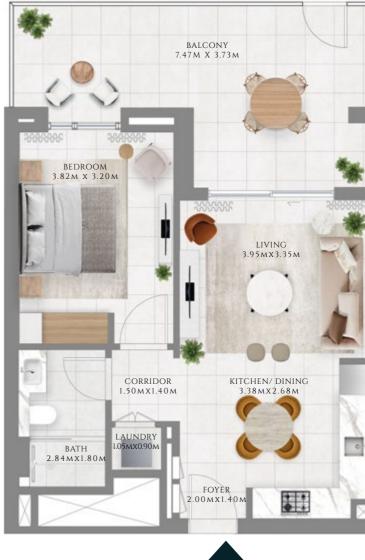

## PODIUM

#### 1BHK TYPE 1.3 MIRROR | PODIUM BUILDING

UNITS G-05

| SUITE AREA   | 592.12 SQFT | 55.01 SQM |
|--------------|-------------|-----------|
| BALCONY AREA | 259.95 SQFT | 24.15 SQM |
| TOTAL AREA   | 852.07 SQFT | 79.16 SQM |