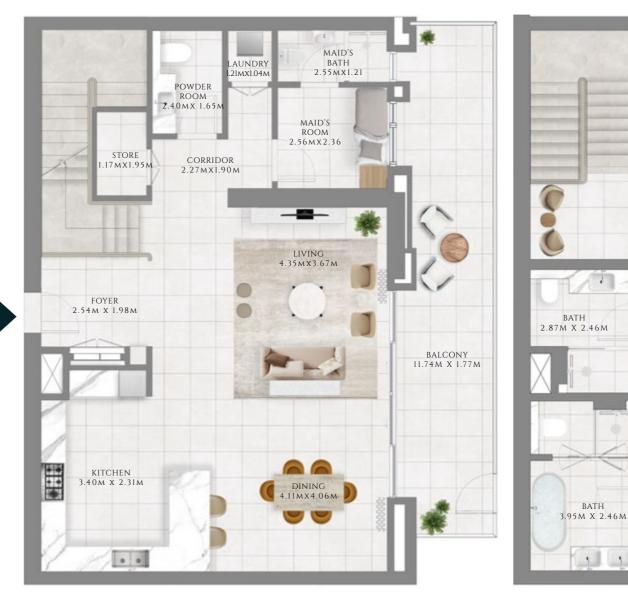

## TOWNHOUSE TYPE 1| PODIUM BUILDING

UNITS TH-01

| SUITE AREA   | 2294.97 SQFT | 213.21 SQM |
|--------------|--------------|------------|
| BALCONY AREA | 307.42 SQFT  | 28.56 SQM  |
| TOTAL AREA   | 2602.39 SQFT | 241.77 SQM |
|              | UNITS TH-03  |            |
| SUITE AREA   | 2284.96 SQFT | 212.28 SQM |

302.57 SQFT

2587.54 SQFT

28.11 SQM

240.39 SQM

GROUND FLOOR

FIRST FLOOR