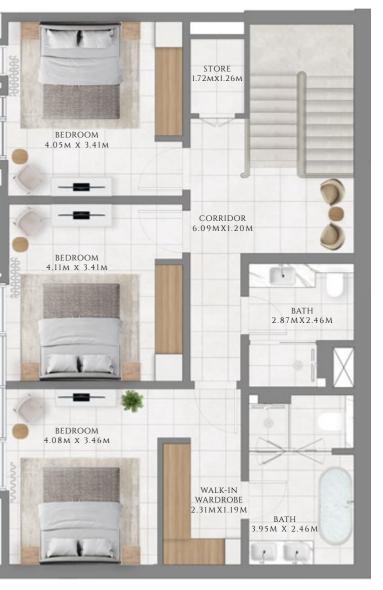

## TOWNHOUSE TYPE 1| PODIUM BUILDING

UNITS TH-01

| SUITE AREA   | 2294.97 SQFT | 213.21 SQM |
|--------------|--------------|------------|
| BALCONY AREA | 307.42 SQFT  | 28.56 SQM  |
| TOTAL AREA   | 2602.39 SQFT | 241.77 SQM |
|              | UNITS TH-03  |            |
| SUITE AREA   | 2284.96 SQFT | 212.28 SQM |

302.57 SQFT

2587.54 SQFT

28.11 SQM

240.39 SQM

GROUND FLOOR

FIRST FLOOR

#### TOWNHOUSE TYPE 1 MIRROR | PODIUM BUILDING

UNITS TH-02

| SUITE AREA   | 2282.92 SQFT | 212.09 SQM |
|--------------|--------------|------------|
| BALCONY AREA | 305.05 SQFT  | 28.34 SQM  |
| TOTAL AREA   | 2587.97 SQFT | 240.43 SQM |
|              | UNITS TH-04  |            |
| SUITE AREA   | 2290.78 SQFT | 212.82 SQM |
| BALCONY AREA | 307.42 SQFT  | 28.56 SQM  |
| TOTAL AREA   | 2598.19 SQFT | 241.38 SQM |
|              |              |            |

GROUND FLOOR

KEY PLAN

GROUND FLOOR