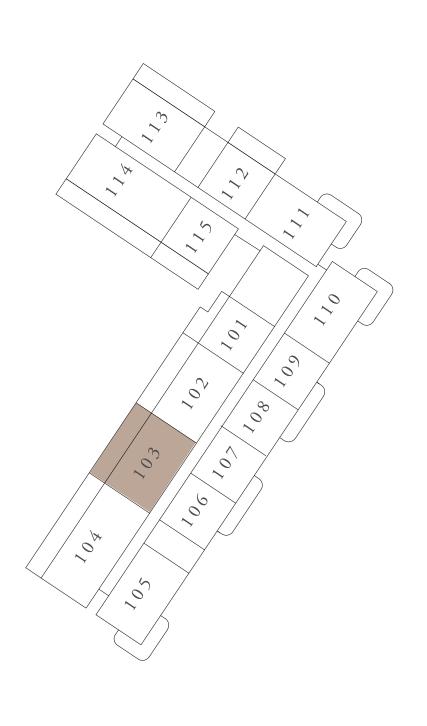

#### BUILDING 02 1 BEDROOM-1A

| UNITS            | 107, 109, 207,<br>407, 409, 507, | -   |
|------------------|----------------------------------|-----|
| SUITE AREA       | 66.36 SQ.M.                      | 714 |
| <br>TERRACE AREA | 7.02 SQ.M.                       | 7   |
| TOTAL AREA       | 73.38 SQ.M.                      | 78  |
|                  |                                  |     |

KEY PLAN

FLOOR PLAN 1. All dimensions are in imperial and metric, and measured from finish to finish excluding construction tolerances. 2. All materials, dimensions, and drawings are approximate only. 3. Information is subject to change without notice, at developer's absolute discretion. 4. Actual area may vary from the stated area. 5. Drawings not to scale. 6. All images used are for illustrative purposes only and do not represent the actual size, features, specifications, fittings, and furnishings. 7. The developer reserves the right to make revisions / alterations, at it's absolute discretion, without any liability whatsoever.