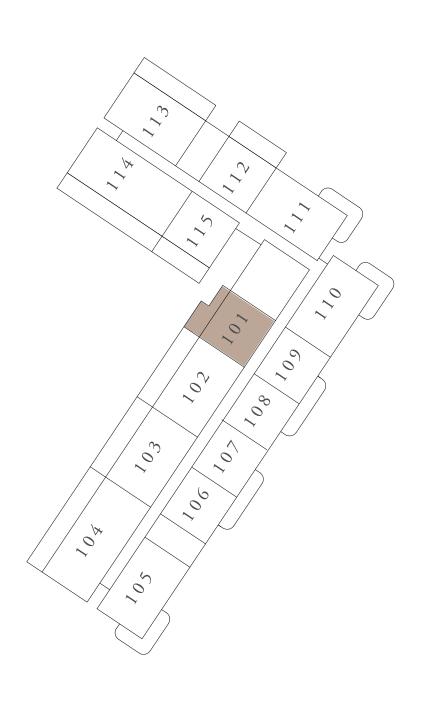

KEY SECTION





FLOOR PLAN 1. All dimensions are in imperial and metric, and measured from finish to finish excluding construction tolerances. 2. All materials, dimensions, and drawings are approximate only. 3. Information is subject to change without notice, at developer's absolute discretion. 4. Actual area may vary from the stated area. 5. Drawings not to scale. 6. All images used are for illustrative purposes only and do not represent the actual size, features, specifications, fittings, and furnishings. 7. The developer reserves the right to make revisions / alterations, at it's absolute discretion, without any liability whatsoever.



14.29 SQ.FT.

263.61 SQ.FT.

977.9 SQ.FT.







RASHID YACHTS & MARINA

#### BUILDING 02 1 BEDROOM-1D

| 73 |
|----|
| 20 |
| 93 |
|    |

KEY PLAN



1ST FLOOR

KEY SECTION





FLOOR PLAN 1. All dimensions are in imperial and metric, and measured from finish to finish excluding construction tolerances. 2. All materials, dimensions, and drawings are approximate only. 3. Information is subject to change without notice, at developer's absolute discretion. 4. Actual area may vary from the stated area. 5. Drawings not to scale. 6. All images used are for illustrative purposes only and do not represent the actual size, features, specifications, fittings, and furnishings. 7. The developer reserves the right to make revisions / alterations, at it's absolute discretion, without any liability whatsoever.



31.41 SQ.FT.

204.51 SQ.FT.

935.92 SQ.FT.









RASHID YACHTS & MARINA

#### BUILDING 02 BEDROOM-1E

| UNITS          | 112         |