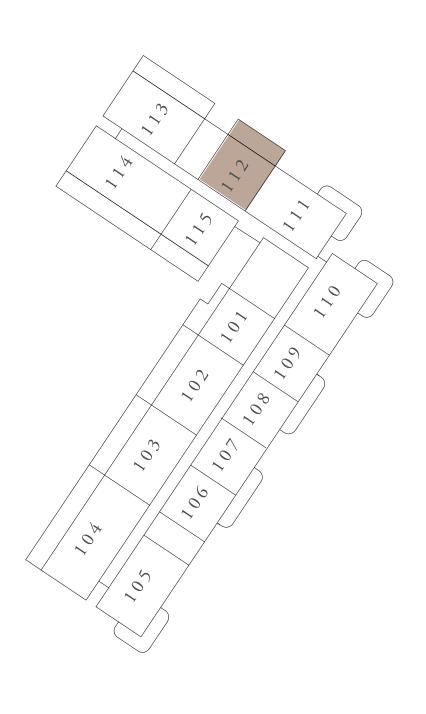

#### BUILDING 02 BEDROOM-1E

| UNITS          | 112         |    |
|----------------|-------------|----|
| <br>SUITE AREA | 67.95 SQ.M. | 73 |
| TERRACE AREA   | 24.35 SQ.M. | 2  |
| TOTAL AREA     | 92.3 SQ.M.  | 99 |

KEY PLAN

1ST FLOOR

#### KEY SECTION

FLOOR PLAN 1. All dimensions are in imperial and metric, and measured from finish to finish excluding construction tolerances. 2. All materials, dimensions, and drawings are approximate only. 3. Information is subject to change without notice, at developer's absolute discretion. 4. Actual area may vary from the stated area. 5. Drawings not to scale. 6. All images used are for illustrative purposes only and do not represent the actual size, features, specifications, fittings, and furnishings. 7. The developer reserves the right to make revisions / alterations, at it's absolute discretion, without any liability whatsoever.