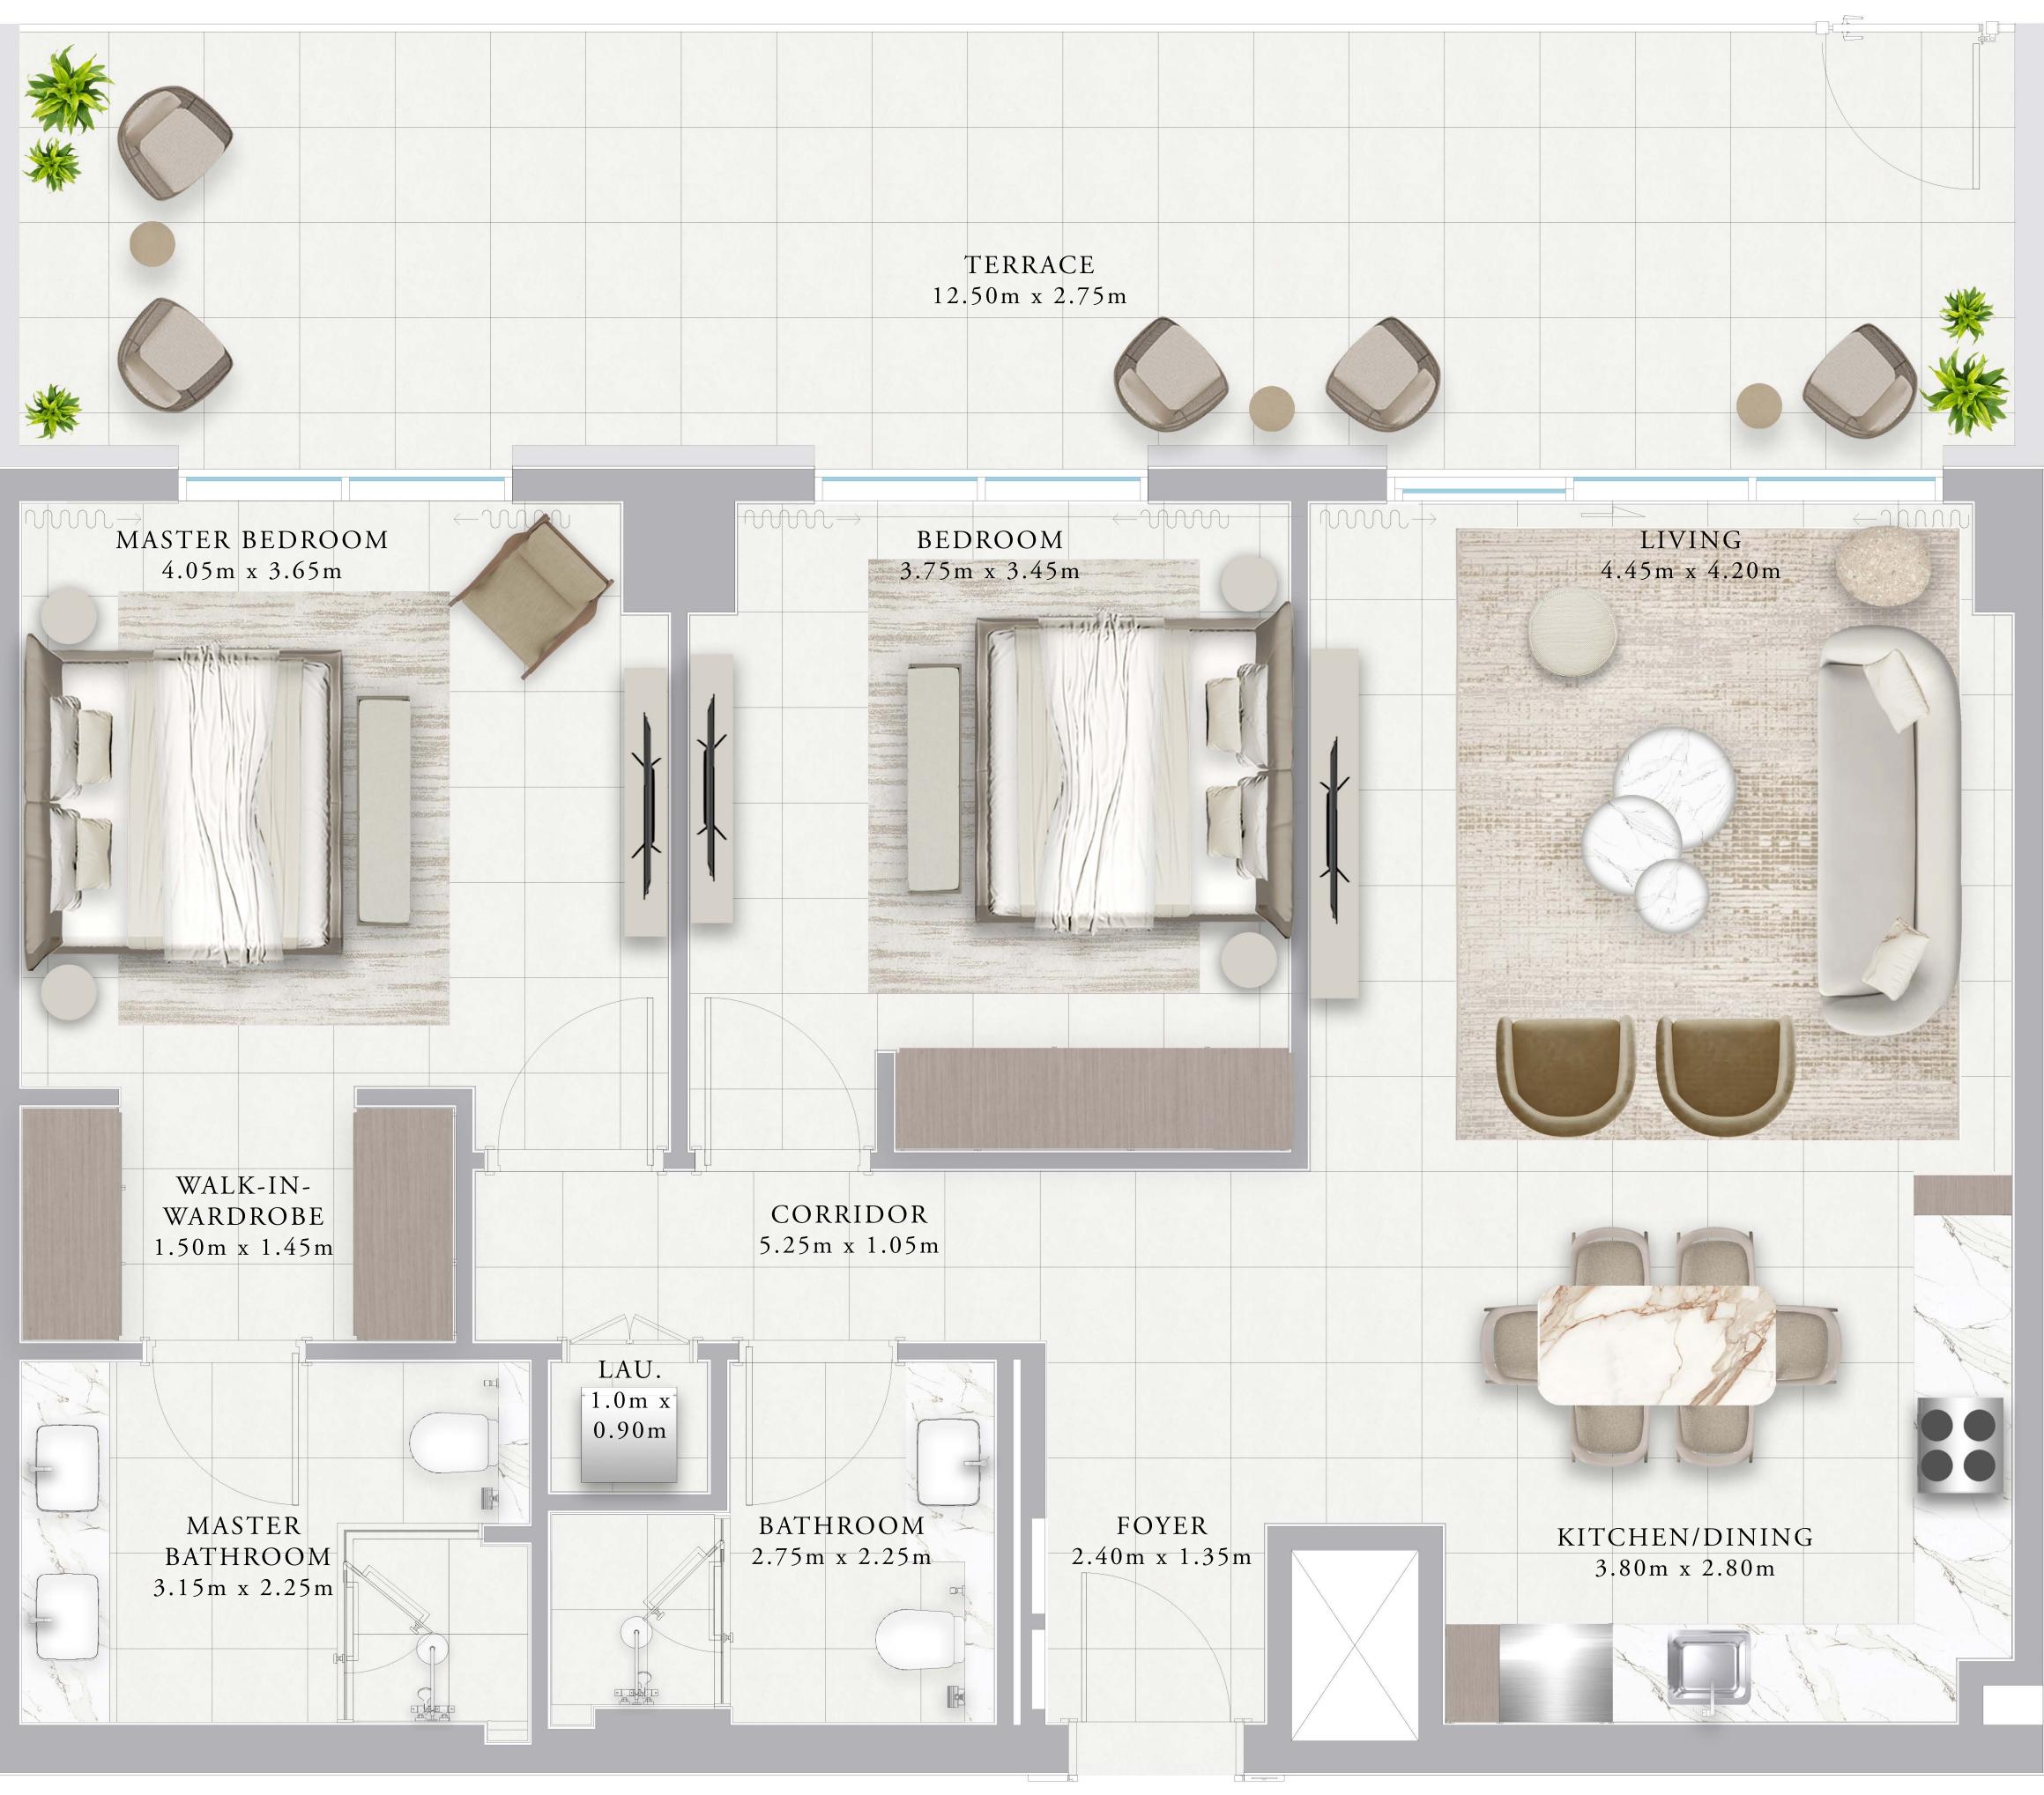

#### BUILDING 02 2 BEDROOM-3C

| UNITS        | 102          |     |
|--------------|--------------|-----|
| SUITE AREA   | 100.3 SQ.M.  | 107 |
| TERRACE AREA | 36.28 SQ.M.  | 39  |
| TOTAL AREA   | 136.58 SQ.M. | 147 |

KEY PLAN

1ST FLOOR

#### KEY SECTION

FLOOR PLAN 1. All dimensions are in imperial and metric, and measured from finish to finish excluding construction tolerances. 2. All materials, dimensions, and drawings are approximate only. 3. Information is subject to change without notice, at developer's absolute discretion. 4. Actual area may vary from the stated area. 5. Drawings not to scale. 6. All images used are for illustrative purposes only and do not represent the actual size, features, specifications, fittings, and furnishings. 7. The developer reserves the right to make revisions / alterations, at it's absolute discretion, without any liability whatsoever.

079.62 SQ.FT.

390.51 SQ.FT.

470.13 SQ.FT.

RASHID YACHTS & MARINA