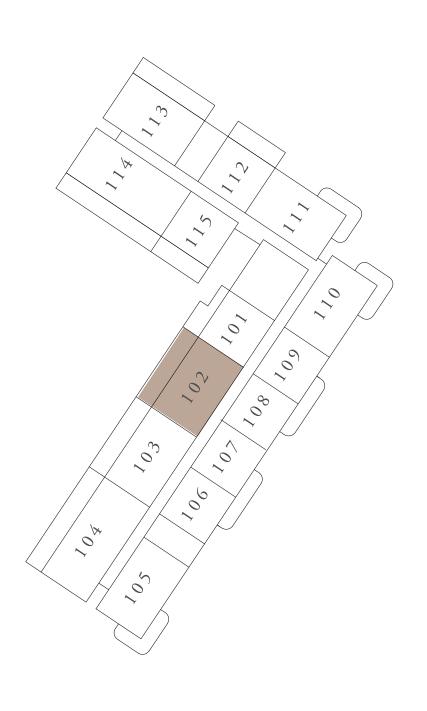

#### BUILDING 02 2 BEDROOM-3C

| UNITS        | 102          |     |
|--------------|--------------|-----|
| SUITE AREA   | 100.3 SQ.M.  | 107 |
| TERRACE AREA | 36.28 SQ.M.  | 39  |
| TOTAL AREA   | 136.58 SQ.M. | 147 |

KEY PLAN

1ST FLOOR

#### KEY SECTION

FLOOR PLAN 1. All dimensions are in imperial and metric, and measured from finish to finish excluding construction tolerances. 2. All materials, dimensions, and drawings are approximate only. 3. Information is subject to change without notice, at developer's absolute discretion. 4. Actual area may vary from the stated area. 5. Drawings not to scale. 6. All images used are for illustrative purposes only and do not represent the actual size, features, specifications, fittings, and furnishings. 7. The developer reserves the right to make revisions / alterations, at it's absolute discretion, without any liability whatsoever.