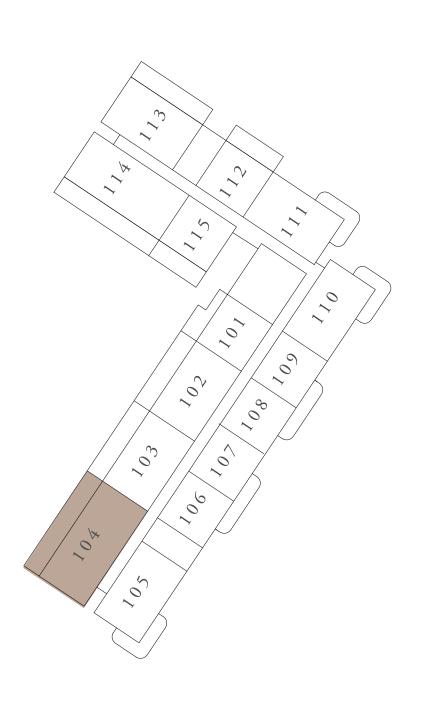

#### BUILDING 02 3 BEDROOM-1A

| UNITS        | 104          |     |
|--------------|--------------|-----|
| SUITE AREA   | 135.17 SQ.M. | 145 |
| TERRACE AREA | 49.16 SQ.M.  | 52  |
| TOTAL AREA   | 184.33 SQ.M. | 198 |
|              |              |     |

KEY PLAN

1ST FLOOR

KEY SECTION

FLOOR PLAN 1. All dimensions are in imperial and metric, and measured from finish to finish excluding construction tolerances. 2. All materials, dimensions, and drawings are approximate only. 3. Information is subject to change without notice, at developer's absolute discretion. 4. Actual area may vary from the stated area. 5. Drawings not to scale. 6. All images used are for illustrative purposes only and do not represent the actual size, features, specifications, fittings, and furnishings. 7. The developer reserves the right to make revisions / alterations, at it's absolute discretion, without any liability whatsoever.