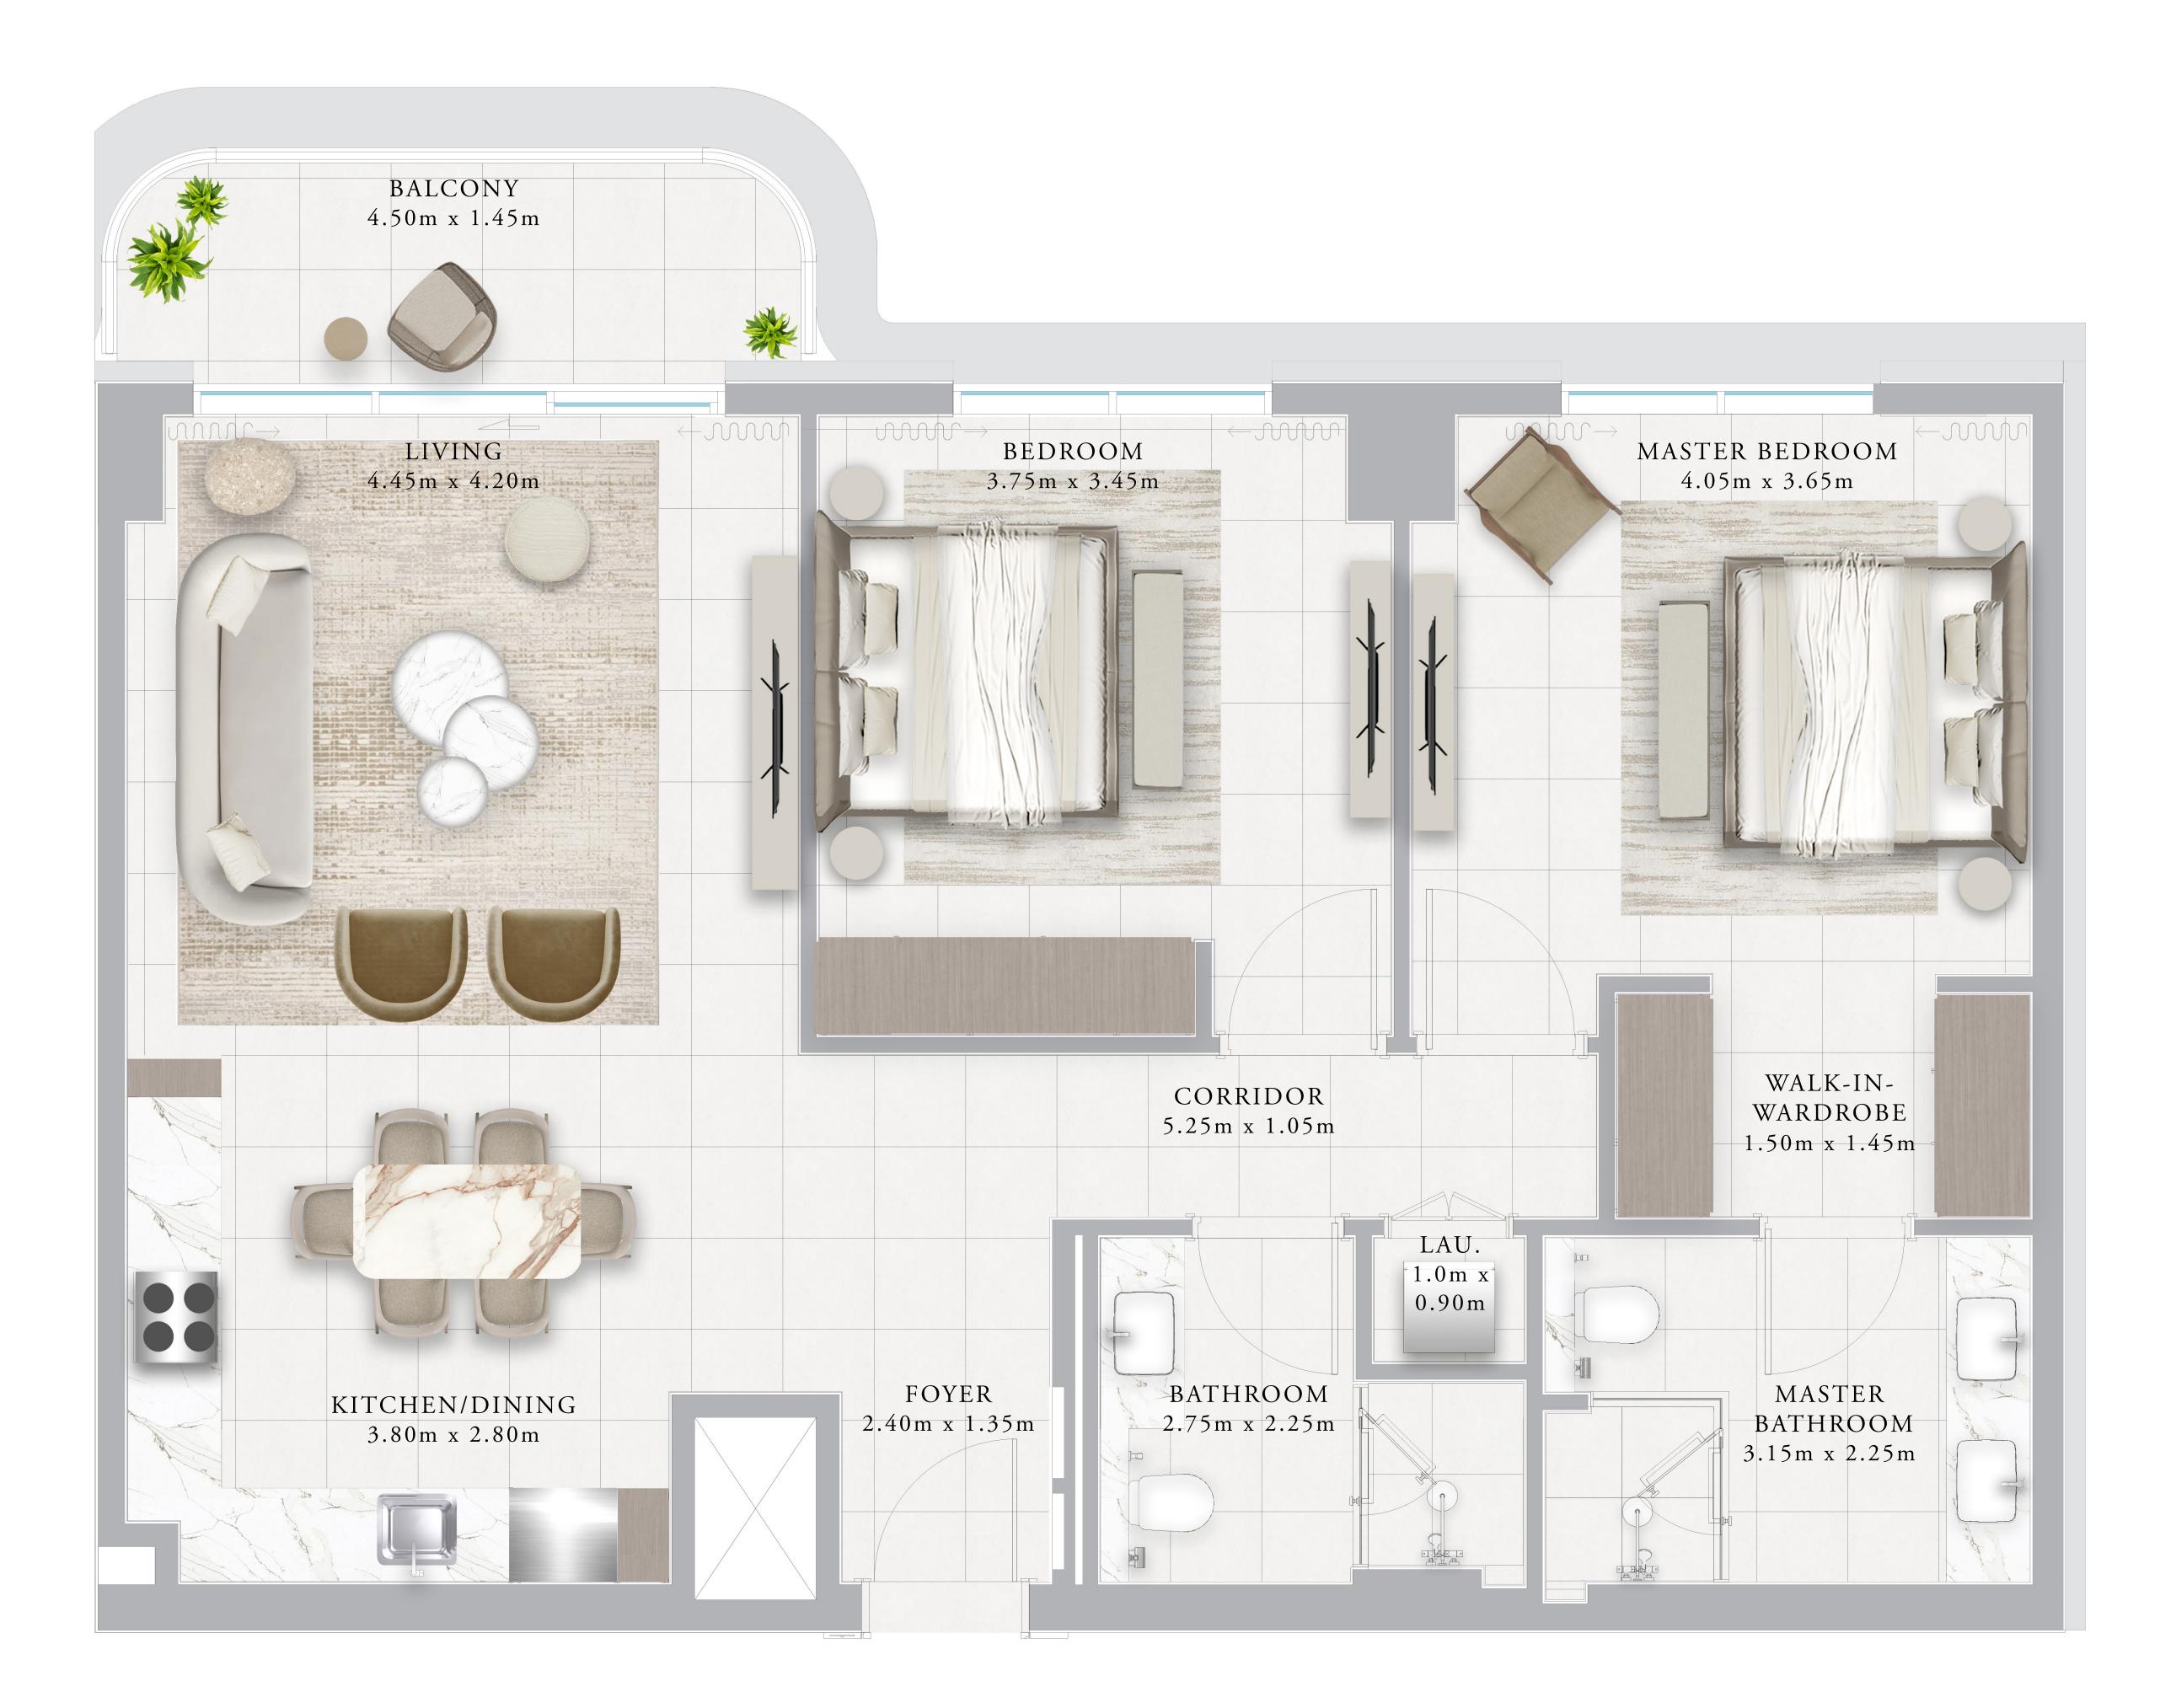

#### BUILDING 02 1 BEDROOM-1A

| UNITS            | 107, 109, 207,<br>407, 409, 507, | -   |
|------------------|----------------------------------|-----|
| SUITE AREA       | 66.36 SQ.M.                      | 714 |
| <br>TERRACE AREA | 7.02 SQ.M.                       | 7   |
| TOTAL AREA       | 73.38 SQ.M.                      | 78  |
|                  |                                  |     |

KEY PLAN

FLOOR PLAN 1. All dimensions are in imperial and metric, and measured from finish to finish excluding construction tolerances. 2. All materials, dimensions, and drawings are approximate only. 3. Information is subject to change without notice, at developer's absolute discretion. 4. Actual area may vary from the stated area. 5. Drawings not to scale. 6. All images used are for illustrative purposes only and do not represent the actual size, features, specifications, fittings, and furnishings. 7. The developer reserves the right to make revisions / alterations, at it's absolute discretion, without any liability whatsoever.