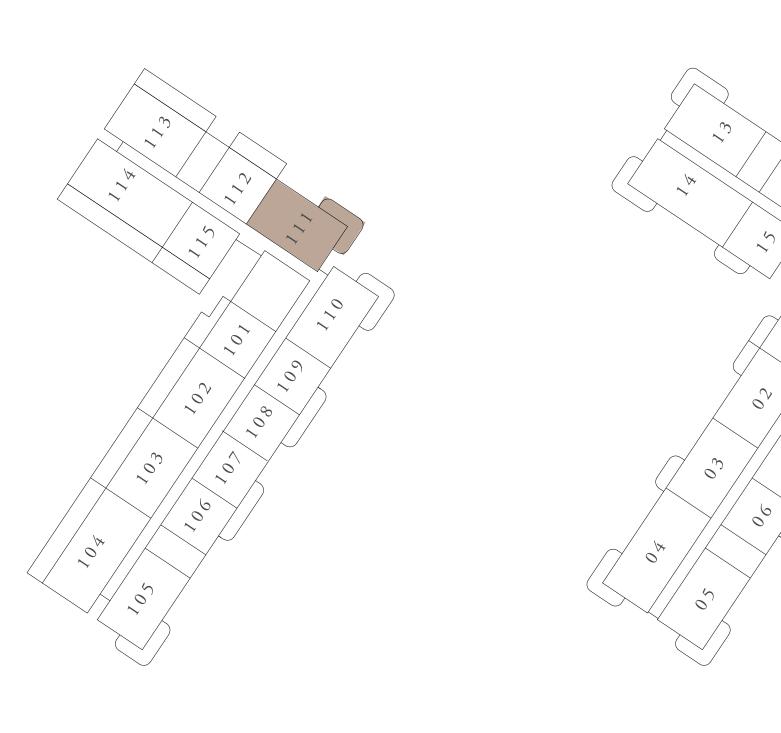

KEY PLAN

1ST FLOOR

KEY PLAN

2ND TO 4TH FLOOR

KEY PLAN

1ST FLOOR

FLOOR PLAN 1. All dimensions are in imperial and metric, and measured from finish to finish excluding construction tolerances. 2. All materials, dimensions, and drawings are approximate only. 3. Information is subject to change without notice, at developer's absolute discretion. 4. Actual area may vary from the stated area. 5. Drawings not to scale. 6. All images used are for illustrative purposes only and do not represent the actual size, features, specifications, fittings, and furnishings. 7. The developer reserves the right to make revisions / alterations, at it's absolute discretion, without any liability whatsoever.

KEY PLAN

1ST FLOOR

KEY SECTION

FLOOR PLAN 1. All dimensions are in imperial and metric, and measured from finish to finish excluding construction tolerances. 2. All materials, dimensions, and drawings are approximate only. 3. Information is subject to change without notice, at developer's absolute discretion. 4. Actual area may vary from the stated area. 5. Drawings not to scale. 6. All images used are for illustrative purposes only and do not represent the actual size, features, specifications, fittings, and furnishings. 7. The developer reserves the right to make revisions / alterations, at it's absolute discretion, without any liability whatsoever.