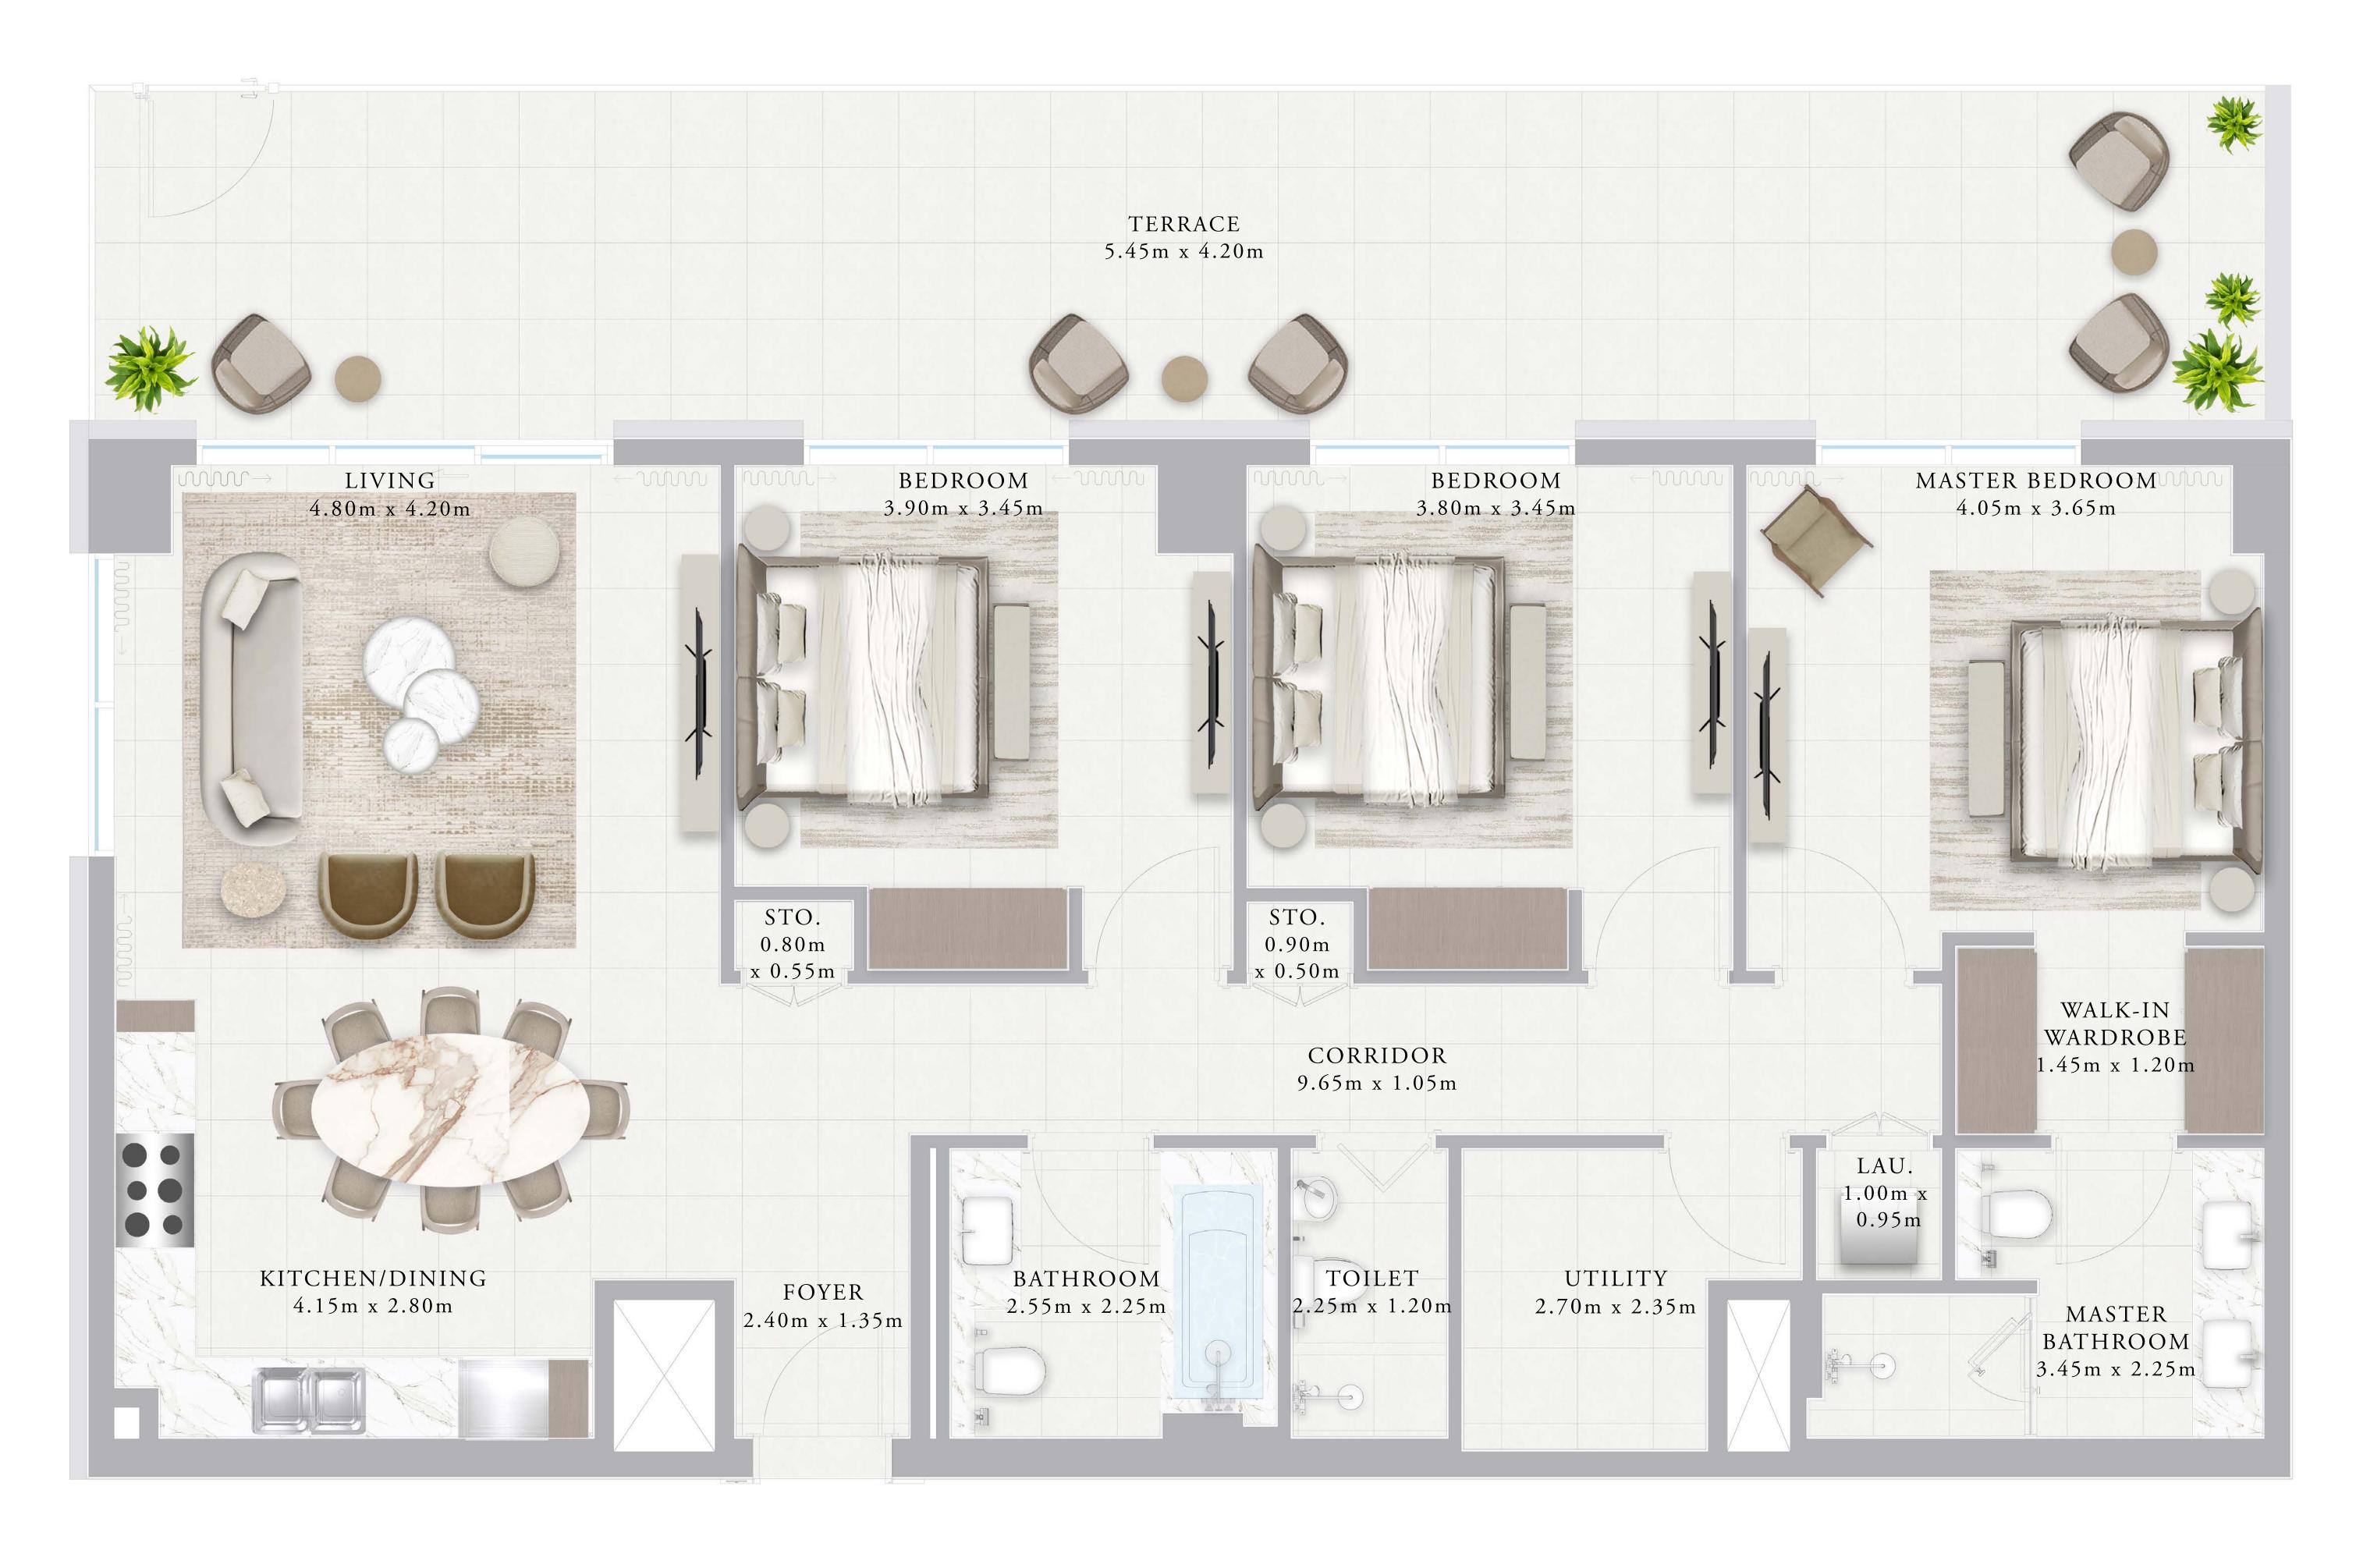

#### BUILDING 02 3 BEDROOM-1A

| UNITS        | 104          |     |
|--------------|--------------|-----|
| SUITE AREA   | 135.17 SQ.M. | 145 |
| TERRACE AREA | 49.16 SQ.M.  | 52  |
| TOTAL AREA   | 184.33 SQ.M. | 198 |
|              |              |     |

KEY PLAN

1ST FLOOR

KEY SECTION

FLOOR PLAN 1. All dimensions are in imperial and metric, and measured from finish to finish excluding construction tolerances. 2. All materials, dimensions, and drawings are approximate only. 3. Information is subject to change without notice, at developer's absolute discretion. 4. Actual area may vary from the stated area. 5. Drawings not to scale. 6. All images used are for illustrative purposes only and do not represent the actual size, features, specifications, fittings, and furnishings. 7. The developer reserves the right to make revisions / alterations, at it's absolute discretion, without any liability whatsoever.

454.96 SQ.FT.

529.15 SQ.FT.

984.11 SQ.FT.

RASHID YACHTS & MARINA