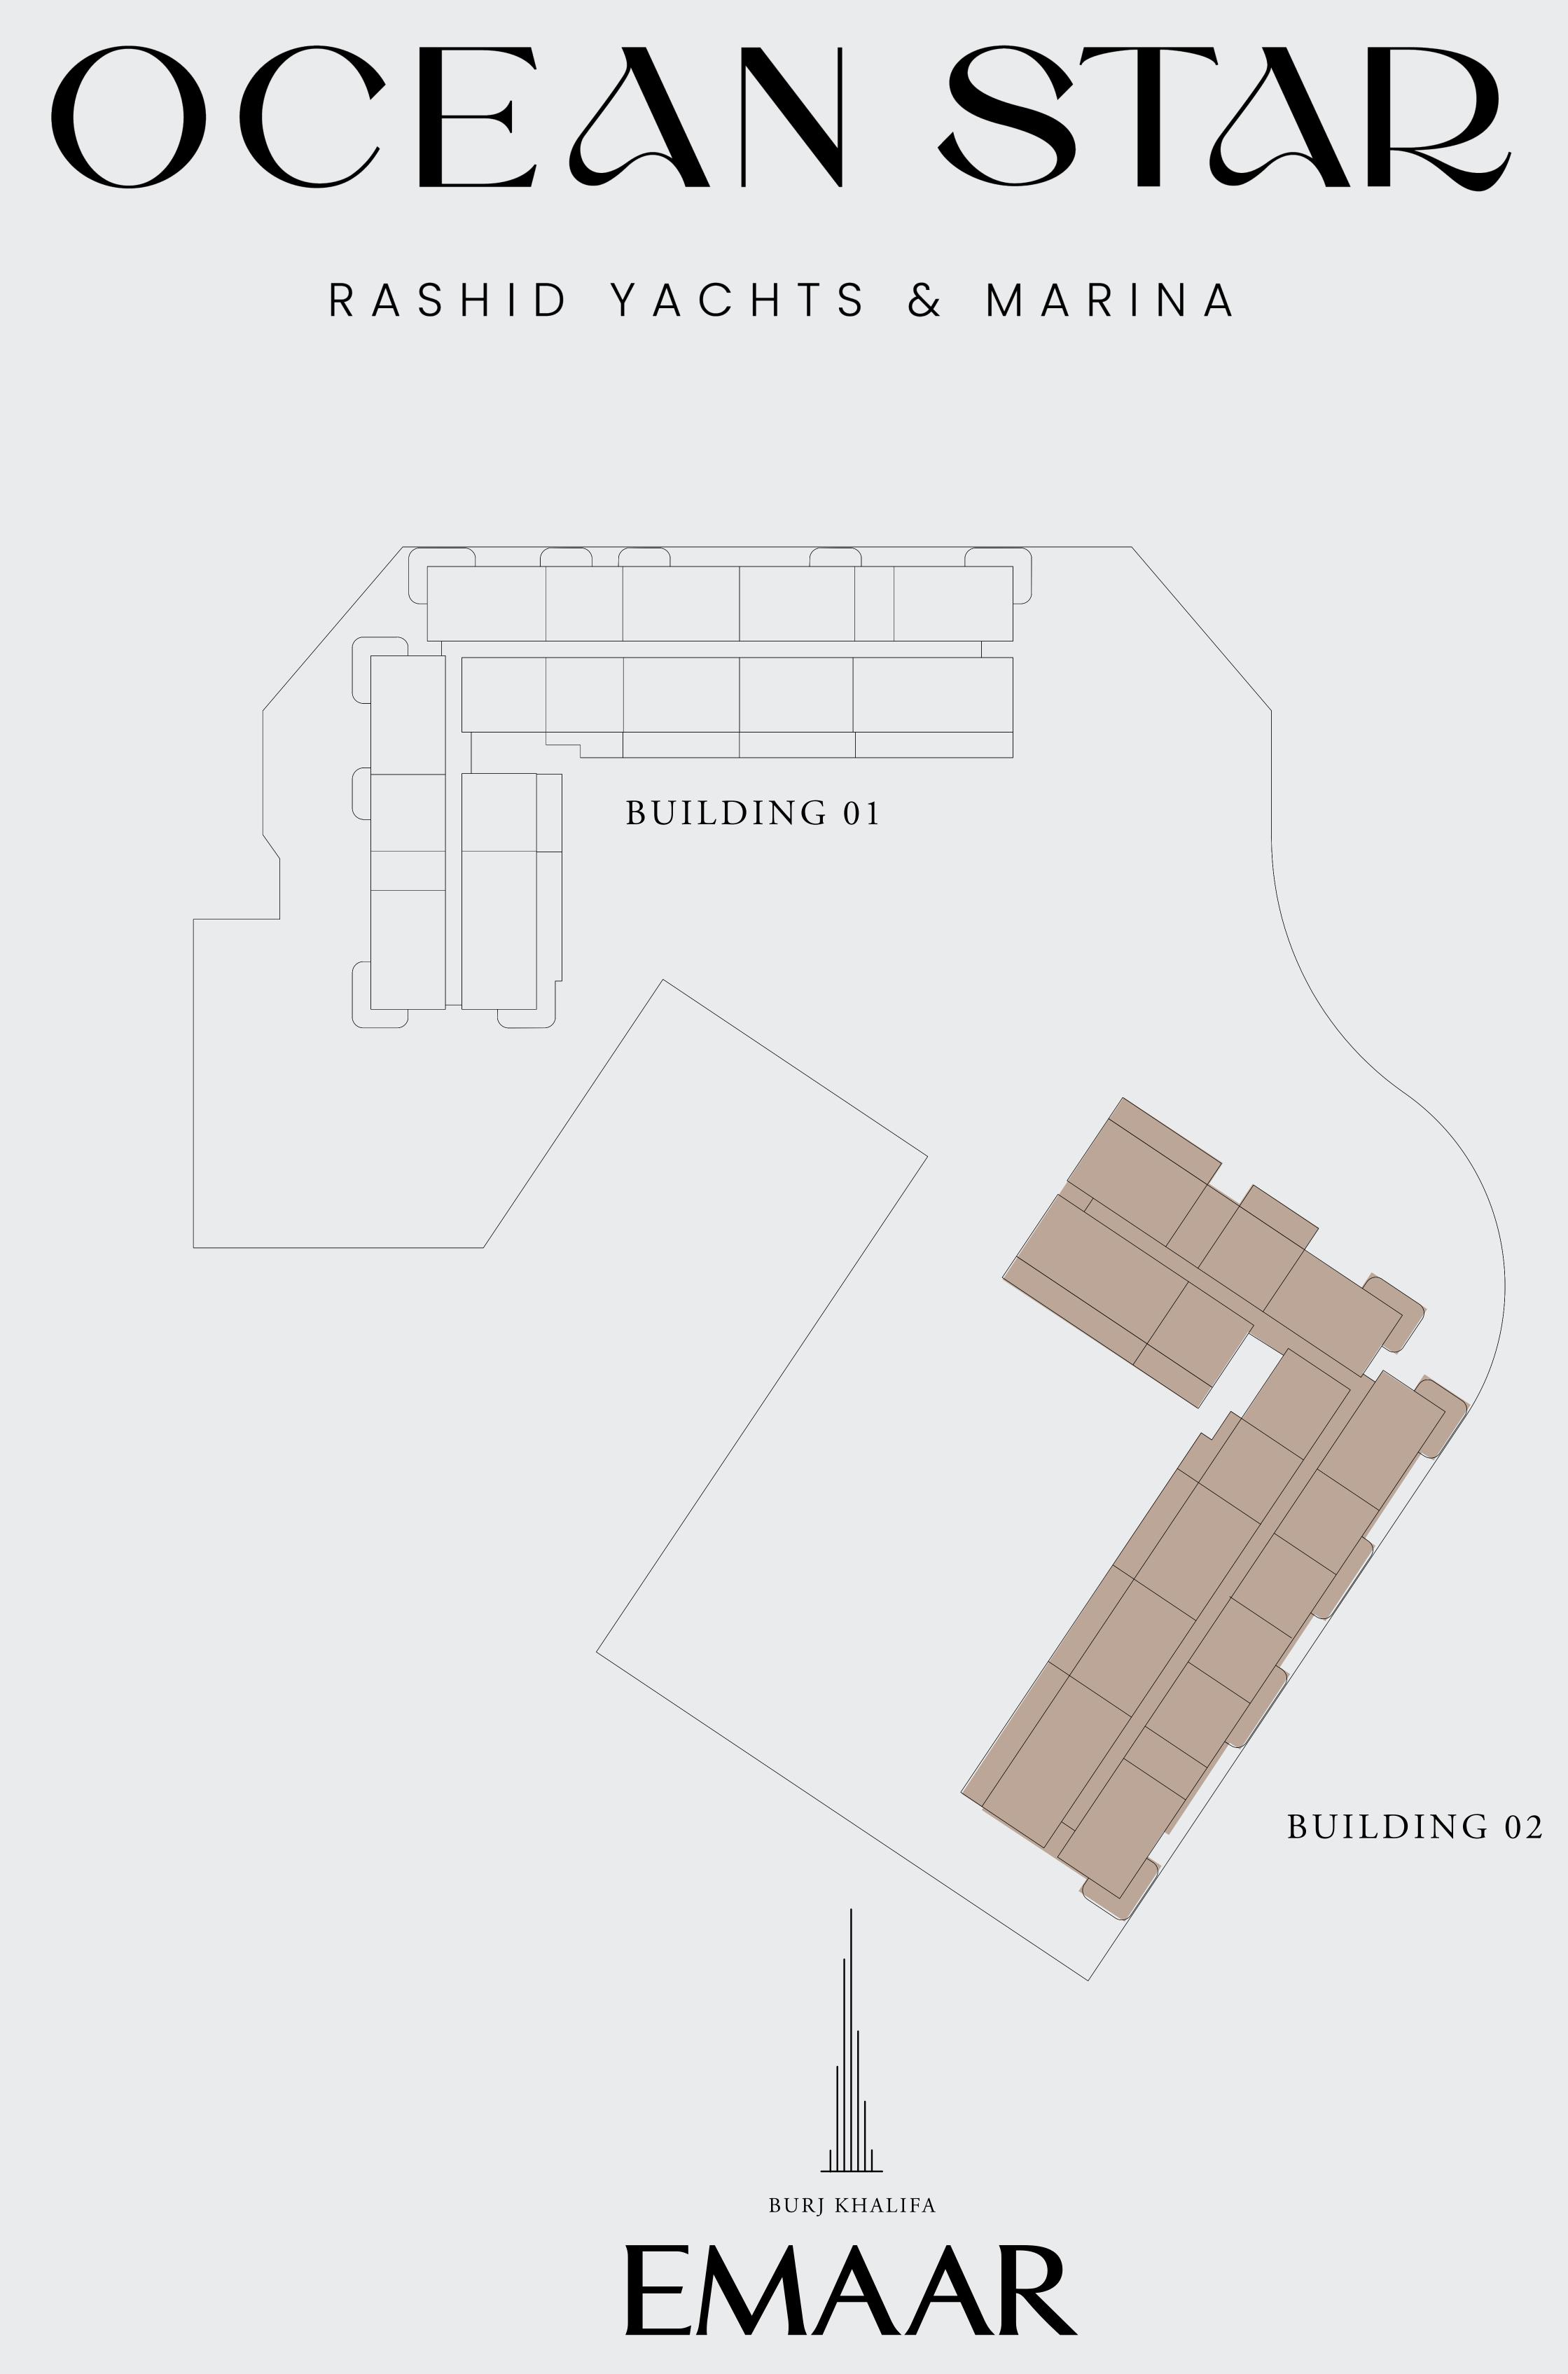

# OCEAN STAR RASHID YACHTS & MARINA

# FLOOR PLAN

THE CANAL POOL

RASHID YACHTS & MARINA

KEY PLAN

FLOOR PLAN 1. All dimensions are in imperial and metric, and measured from finish to finish excluding construction tolerances. 2. All materials, dimensions, and drawings are approximate only. 3. Information is subject to change without notice, at developer's absolute discretion. 4. Actual area may vary from the stated area. 5. Drawings not to scale. 6. All images used are for illustrative purposes only and do not represent the actual size, features, specifications, fittings, and furnishings. 7. The developer reserves the right to make revisions / alterations, at it's absolute discretion, without any liability whatsoever.