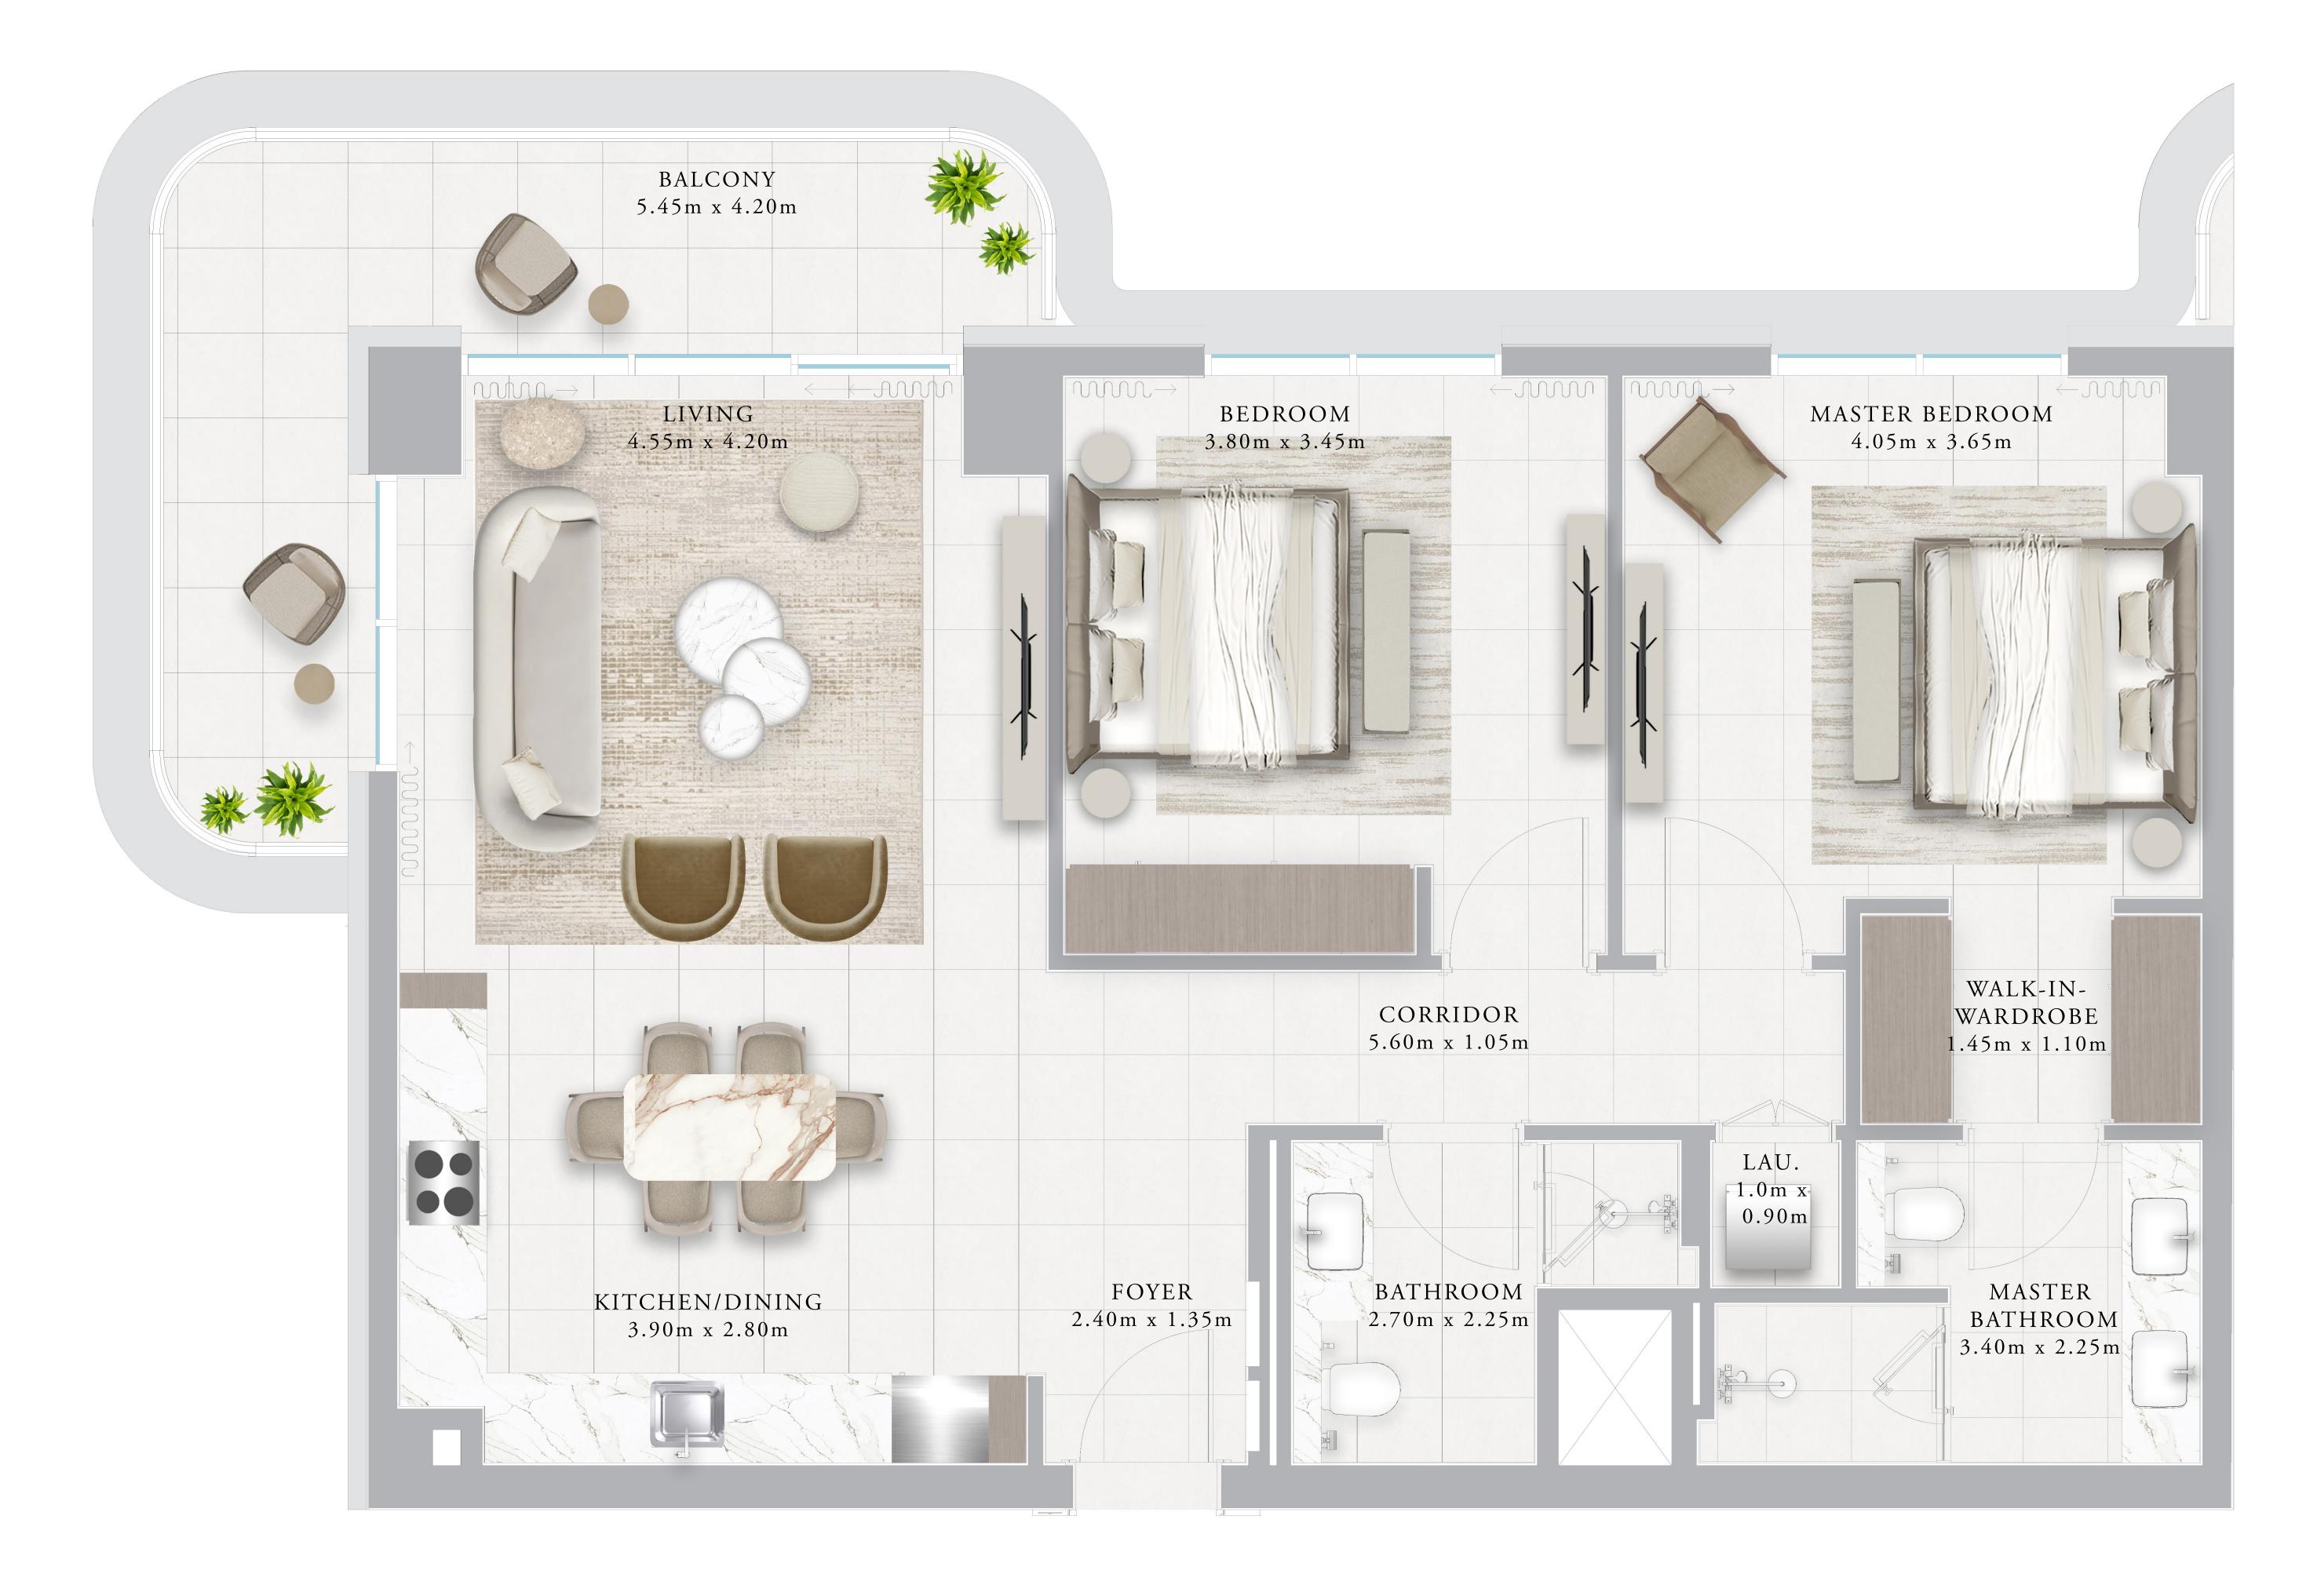

#### BUILDING 02 1 BEDROOM-1A

| UNITS            | 107, 109, 207,<br>407, 409, 507, | -   |
|------------------|----------------------------------|-----|
| SUITE AREA       | 66.36 SQ.M.                      | 714 |
| <br>TERRACE AREA | 7.02 SQ.M.                       | 7   |
| TOTAL AREA       | 73.38 SQ.M.                      | 78  |
|                  |                                  |     |