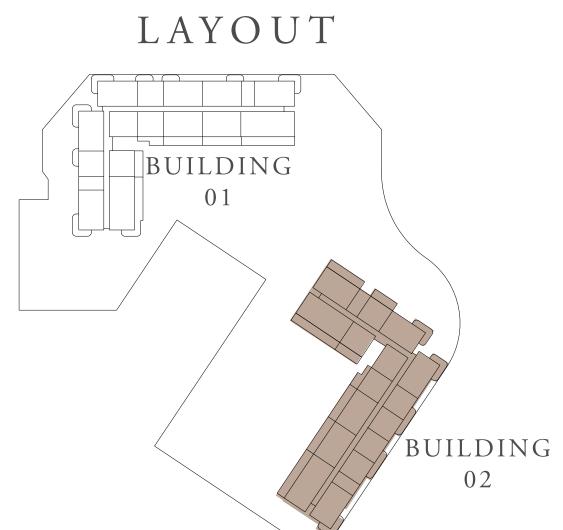

nly. 3. Information is subject to change without notice, at developer's absolute discretion. 4. Actual area may vary from the stated area. 5. Drawings not to scale. 6. All images used are for illustrative purposes only and do not represent the actual size, features, specifications, fittings, and furnishings. 7. The developer reserves the right to make revisions / alterations, at it's absolute discretion, without any liability whatsoever.



079.62 SQ.FT.

390.51 SQ.FT.

470.13 SQ.FT.









RASHID YACHTS & MARINA

## BUILDING 02 2 BEDROOM-3D

| UNITS            | 103          |     |
|------------------|--------------|-----|
| <br>SUITE AREA   | 100.3 SQ.M.  | 107 |
| <br>TERRACE AREA | 36.28 SQ.M.  | 39  |
| TOTAL AREA       | 136.58 SQ.M. | 147 |

KEY PLAN



1ST FLOOR

KEY SECTION





FLOOR PLAN 1. All dimensions are in imperial and metric, and measured from finish to finish excluding construction tolerances. 2. All materials, dimensions, and drawings are approximate only. 3. Information is subject to change without notice, at developer's absolute discretion. 4. Actual area may vary from the stated area. 5. Drawings not to scale. 6. All images used are for illustrative purposes only and do not represent the actual size, features, specifications, fittings, and furnishings. 7. The developer reserves the right to make revisions / alterations, at it's absolute discretion, without any liability whatsoever.



079.62 SQ.FT.

390.51 SQ.FT.

470.13 SQ.FT.











RASHID YACHTS & MARINA

#### BUILDING 02 2 BEDROOM-3E

| UNITS          | 202, 302, 402, | 502,6 |
|-----------