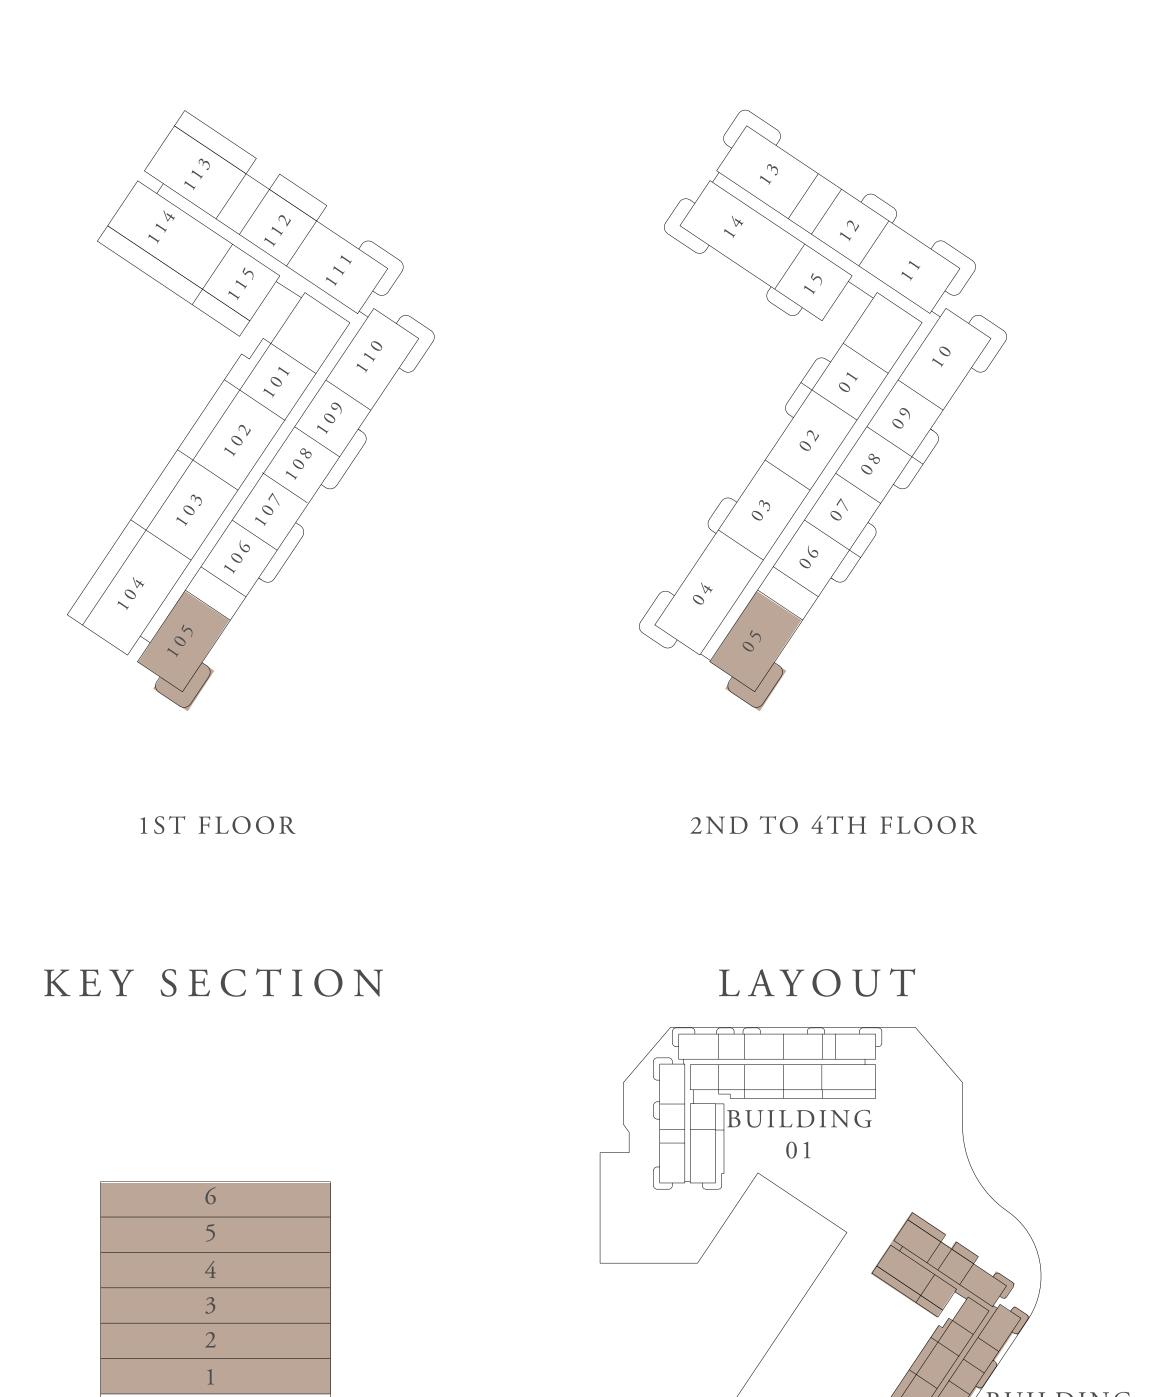

KEY PLAN

FLOOR PLAN 1. All dimensions are in imperial and metric, and measured from finish to finish excluding construction tolerances. 2. All materials, dimensions, and drawings are approximate only. 3. Information is subject to change without notice, at developer's absolute discretion. 4. Actual area may vary from the stated area. 5. Drawings not to scale. 6. All images used are for illustrative purposes only and do not represent the actual size, features, specifications, fittings, and furnishings. 7. The developer reserves the right to make revisions / alterations, at it's absolute discretion, without any liability whatsoever.

KEY PLAN

1ST FLOOR

#### KEY SECTION

FLOOR PLAN 1. All dimensions are in imperial and metric, and measured from finish to finish excluding construction tolerances. 2. All materials, dimensions, and drawings are approximate only. 3. Information is subject to change without notice, at developer's absolute discretion. 4. Actual area may vary from the stated area. 5. Drawings not to scale. 6. All images used are for illustrative purposes only and do not represent the actual size, features, specifications, fittings, and furnishings. 7. The developer reserves the right to make revisions / alterations, at it's absolute discretion, without any liability whatsoever.