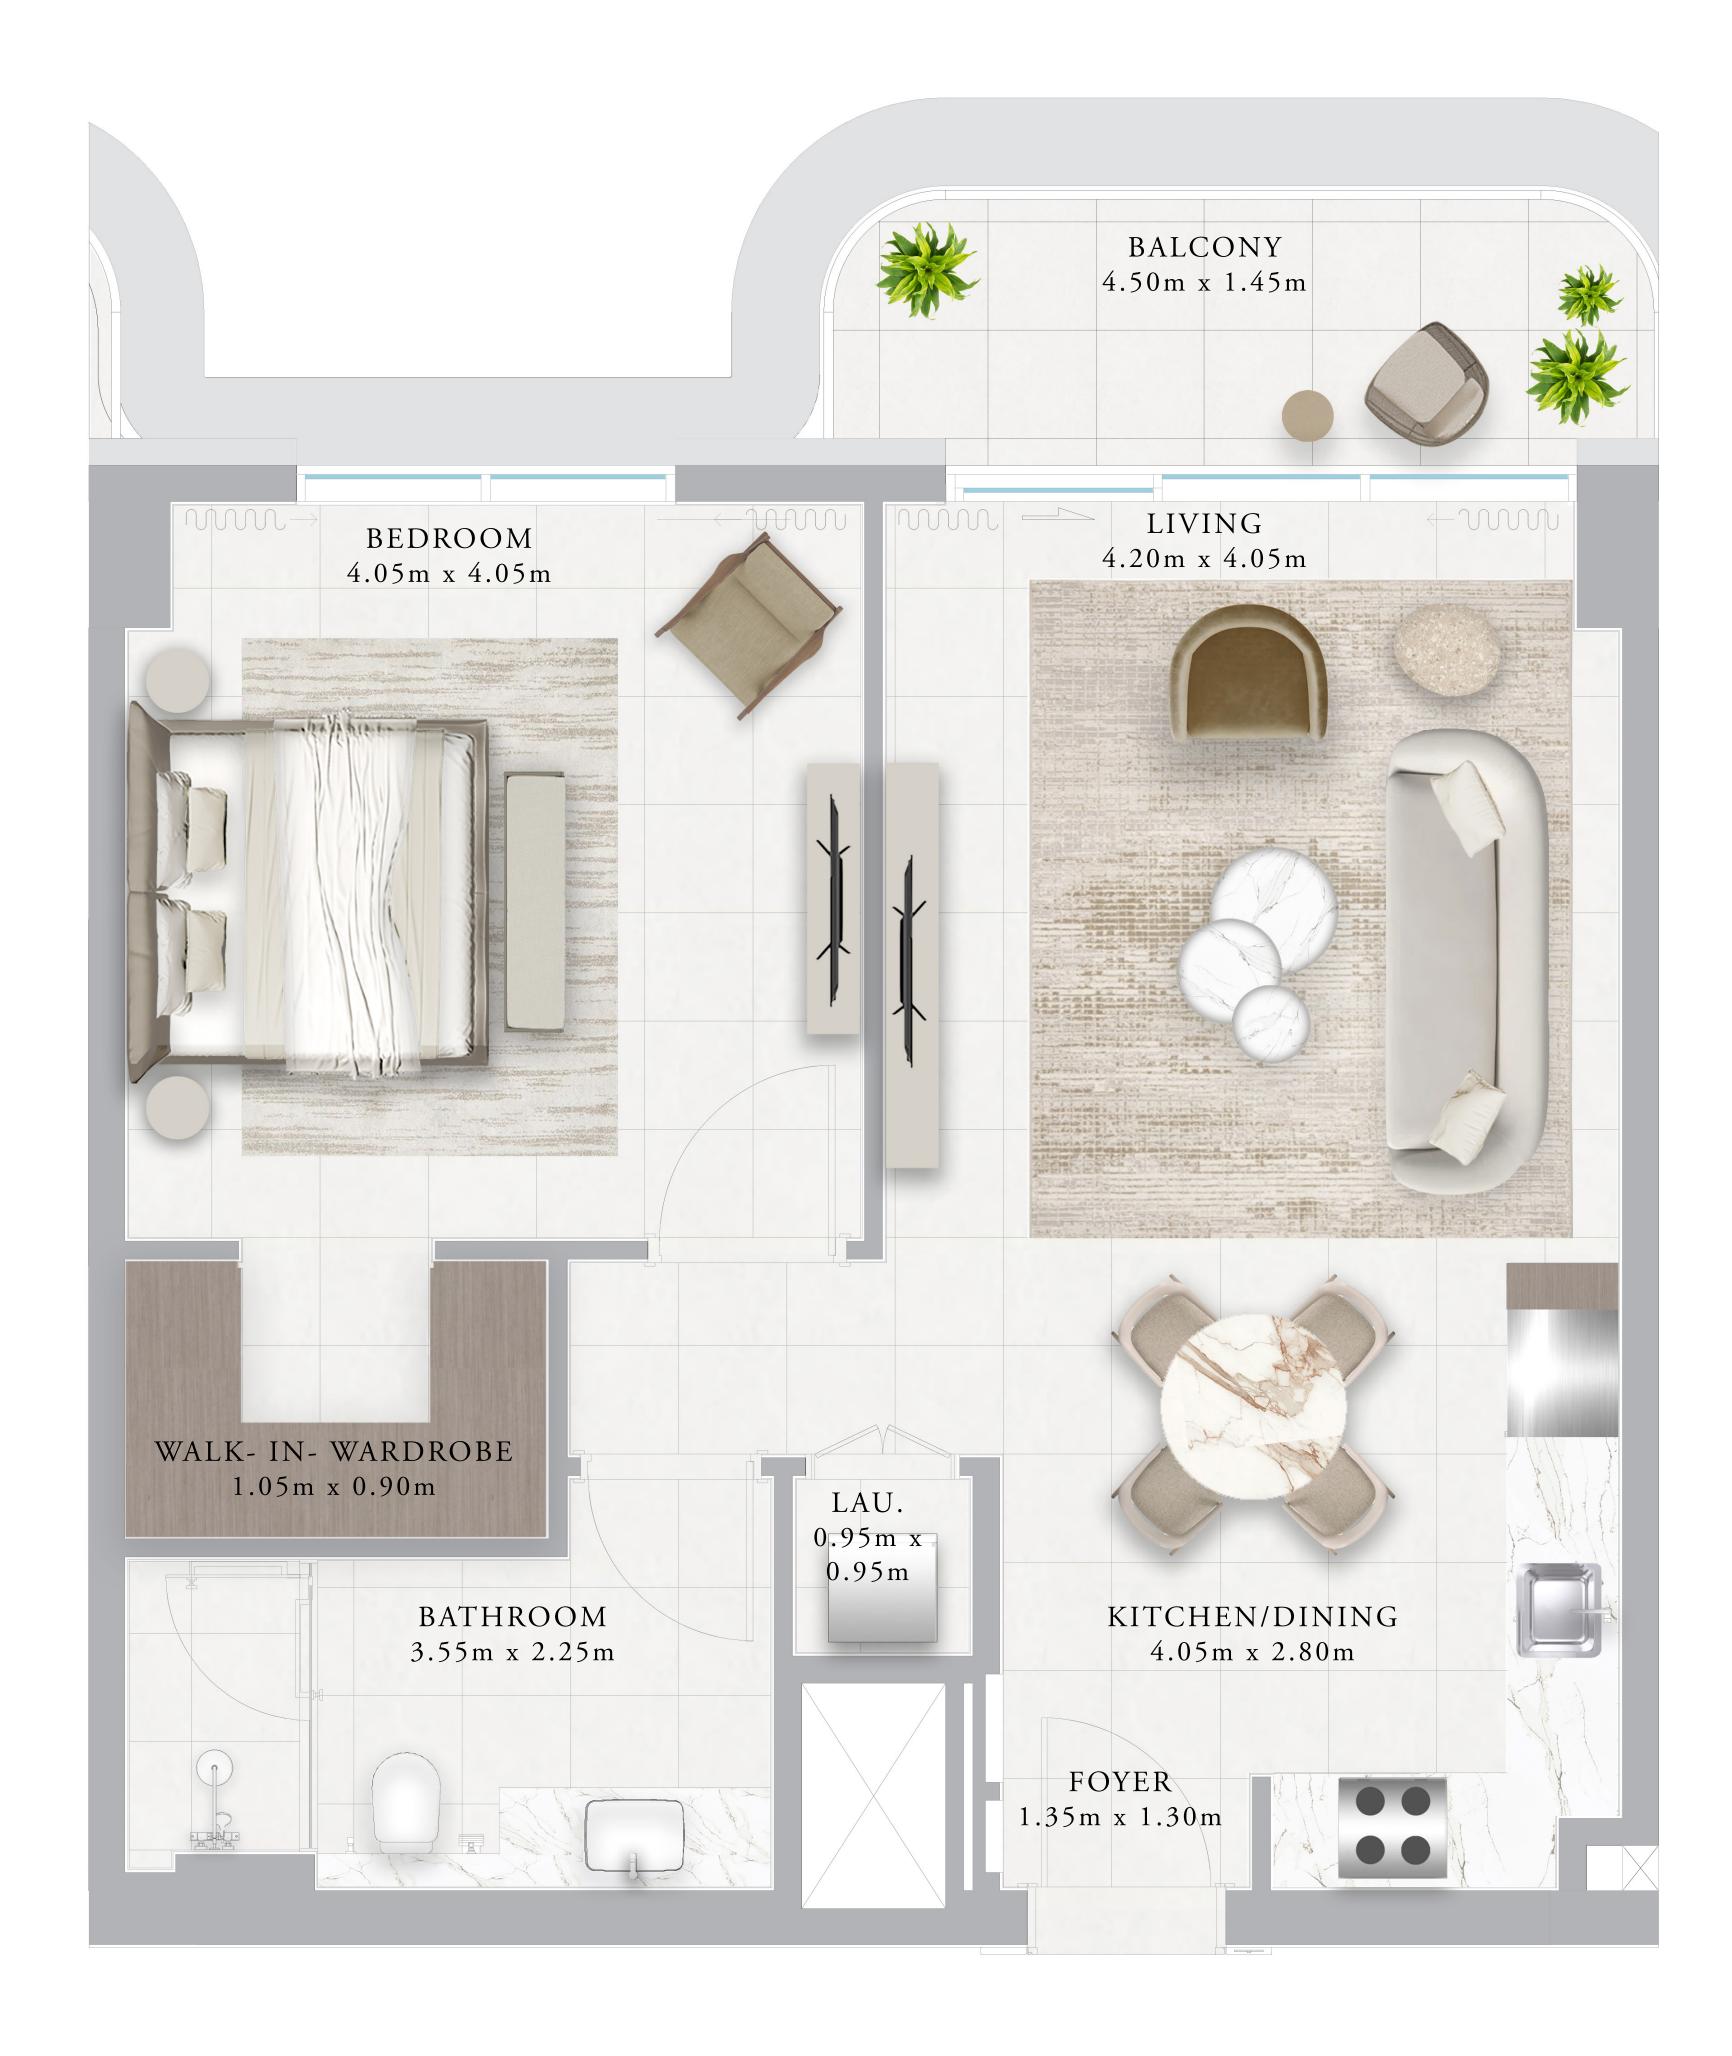

# BUILDING 02 2 BEDROOM-1A

| UNITS        | 110, 210, 310, | 410, 5 |
|--------------|----------------|--------|
| SUITE AREA   | 101.86 SQ.M.   | 109    |
| TERRACE AREA | 15.13 SQ.M.    | 16     |
| TOTAL AREA   | 116.99 SQ.M.   | 125    |

KEY PLAN

FLOOR PLAN 1. All dimensions are in imperial and metric, and measured from finish to finish excluding construction tolerances. 2. All materials, dimensions, and drawings are approximate only. 3. Information is subject to change without notice, at developer's absolute discretion. 4. Actual area may vary from the stated area. 5. Drawings not to scale. 6. All images used are for illustrative purposes only and do not represent the actual size, features, specifications, fittings, and furnishings. 7. The developer reserves the right to make revisions / alterations, at it's absolute discretion, without any liability whatsoever.

510, 610

)96.41 SQ.FT.

162.86 SQ.FT.

259.27 SQ.FT.

5TH AND 6TH FLOOR

RASHID YACHTS & MARINA