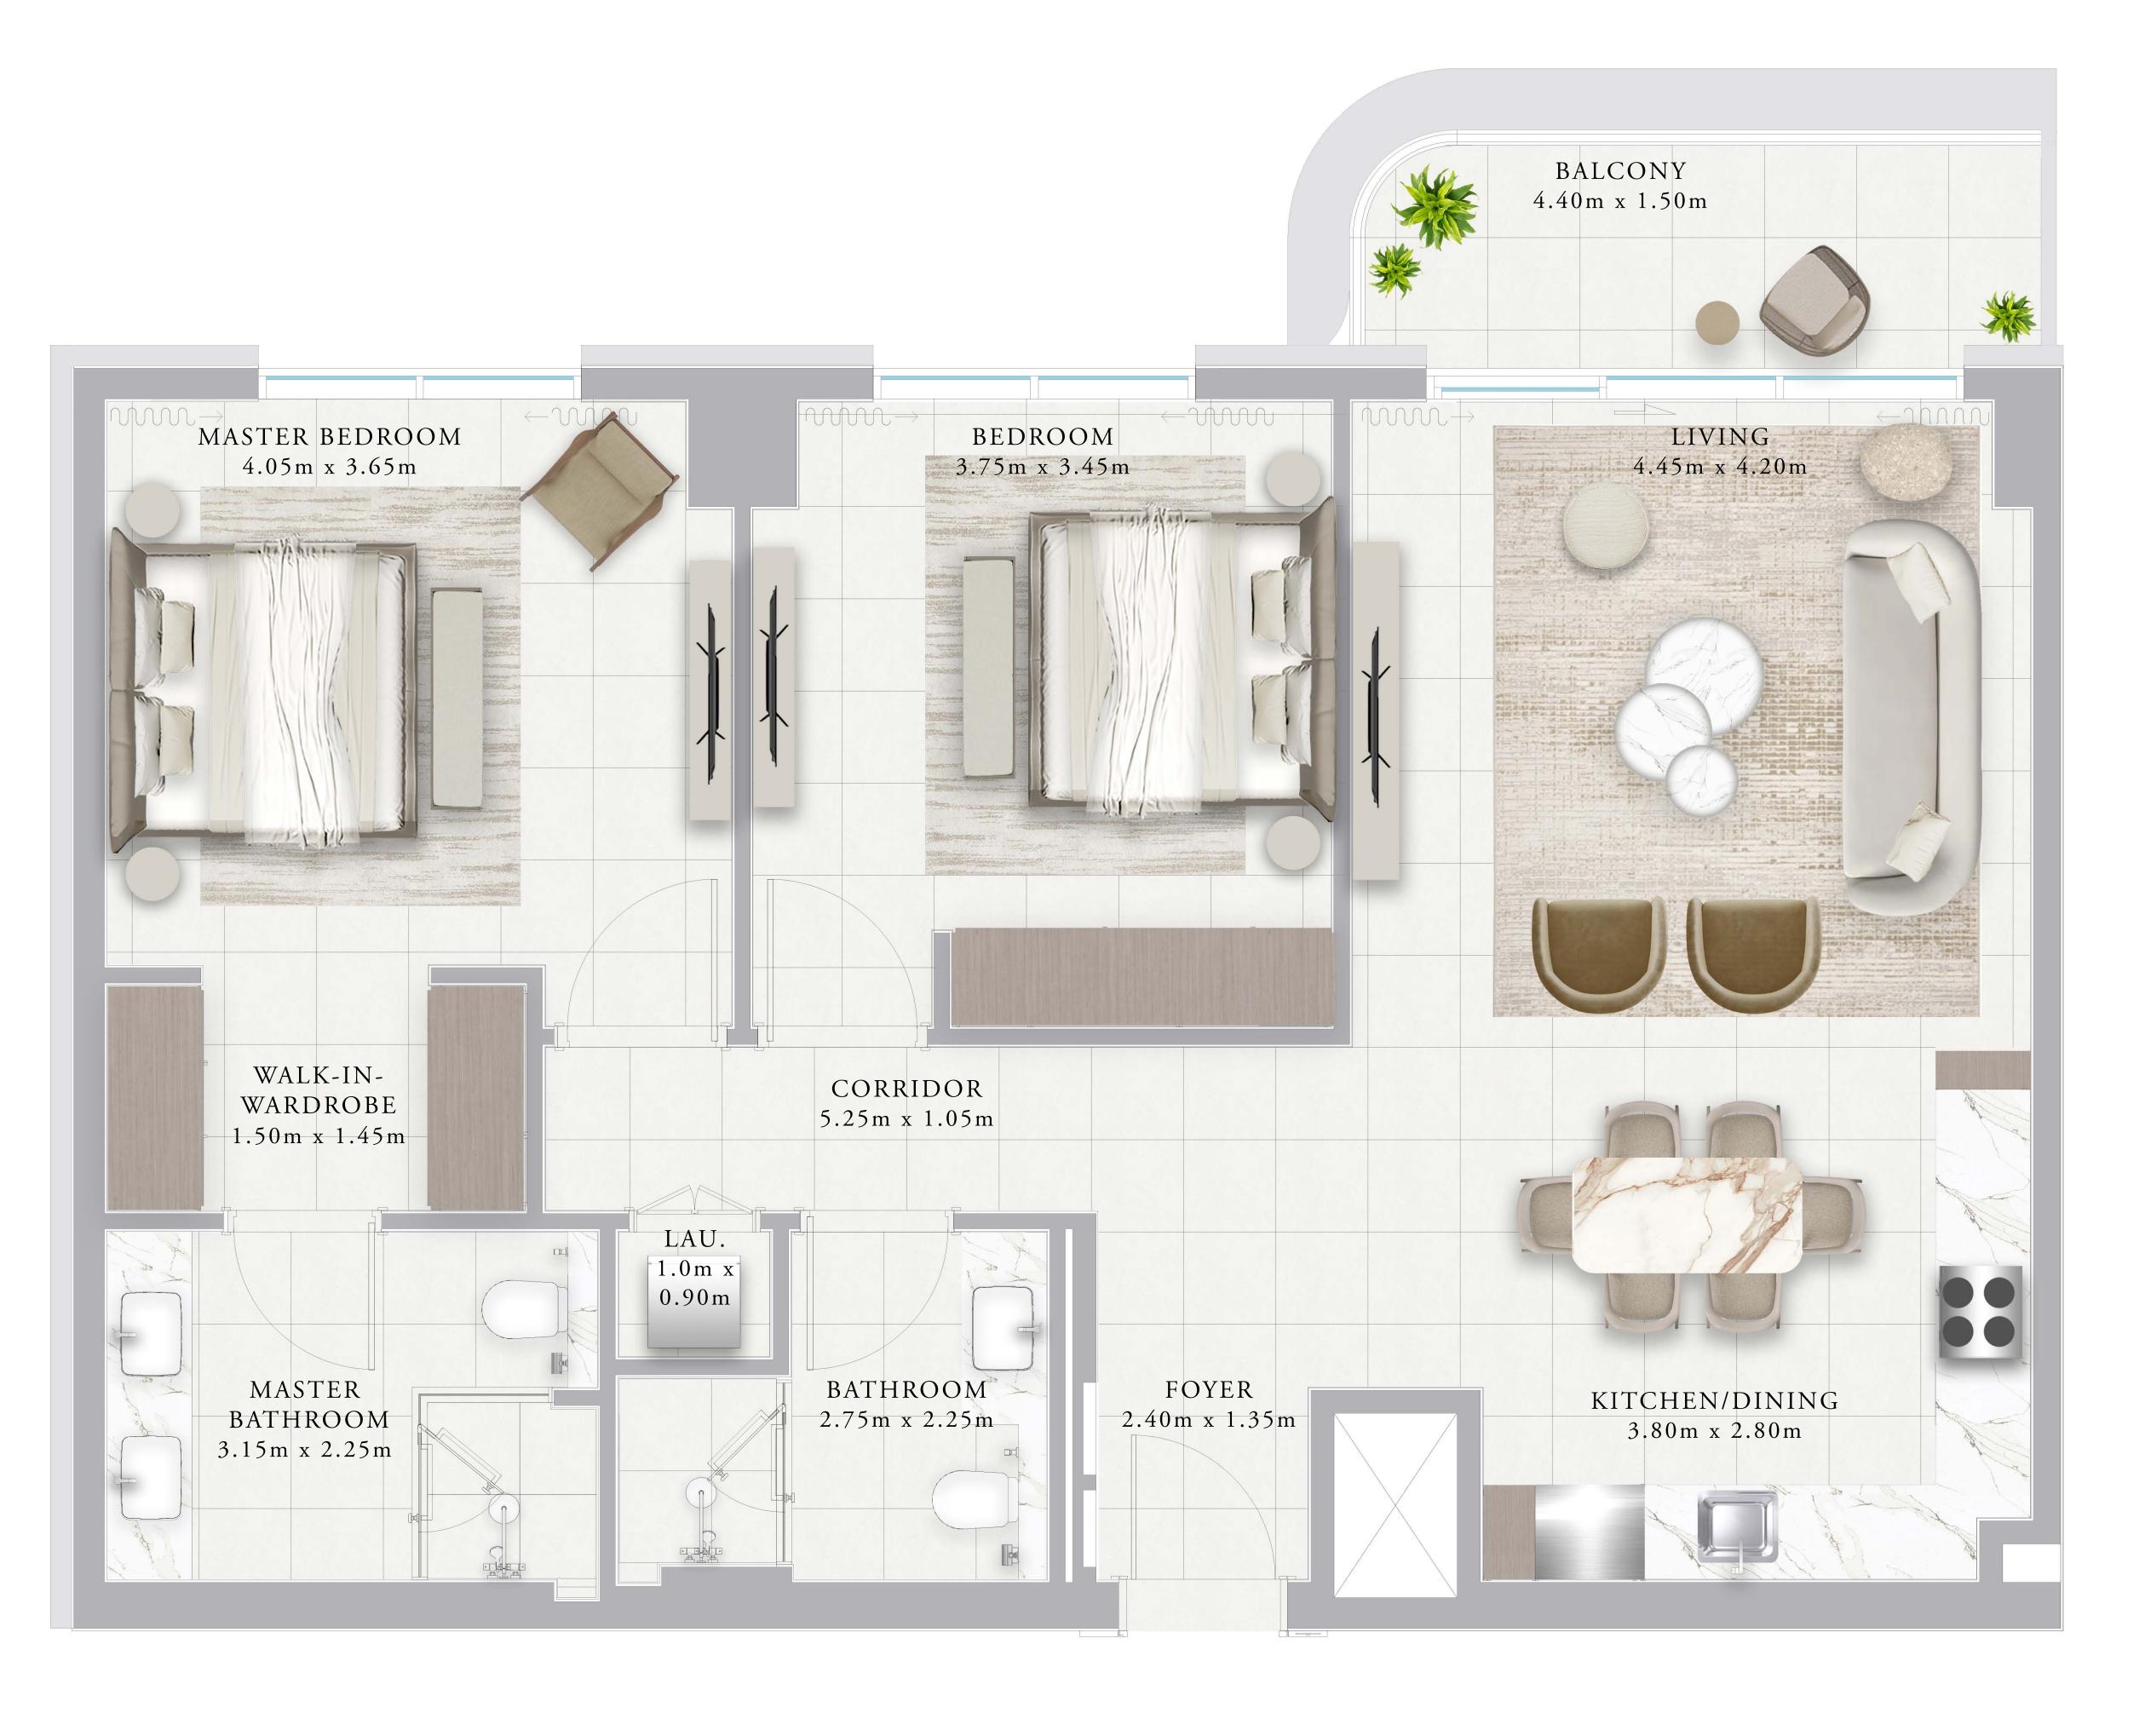

#### BUILDING 02 1 BEDROOM-1A

| UNITS            | 107, 109, 207,<br>407, 409, 507, | -   |
|------------------|----------------------------------|-----|
| SUITE AREA       | 66.36 SQ.M.                      | 714 |
| <br>TERRACE AREA | 7.02 SQ.M.                       | 7   |
| TOTAL AREA       | 73.38 SQ.M.                      | 78  |
|                  |                                  |     |

KEY PLAN

FLOOR PLAN 1. All dimensions are in imperial and metric, and measured from finish to finish excluding construction tolerances. 2. All materials, dimensions, and drawings are approximate only. 3. Information is subject to change without notice, at developer's absolute discretion. 4. Actual area may vary from the stated area. 5. Drawings not to scale. 6. All images used are for illustrative purposes only and do not represent the actual size, features, specifications, fittings, and furnishings. 7. The developer reserves the right to make revisions / alterations, at it's absolute discretion, without any liability whatsoever.