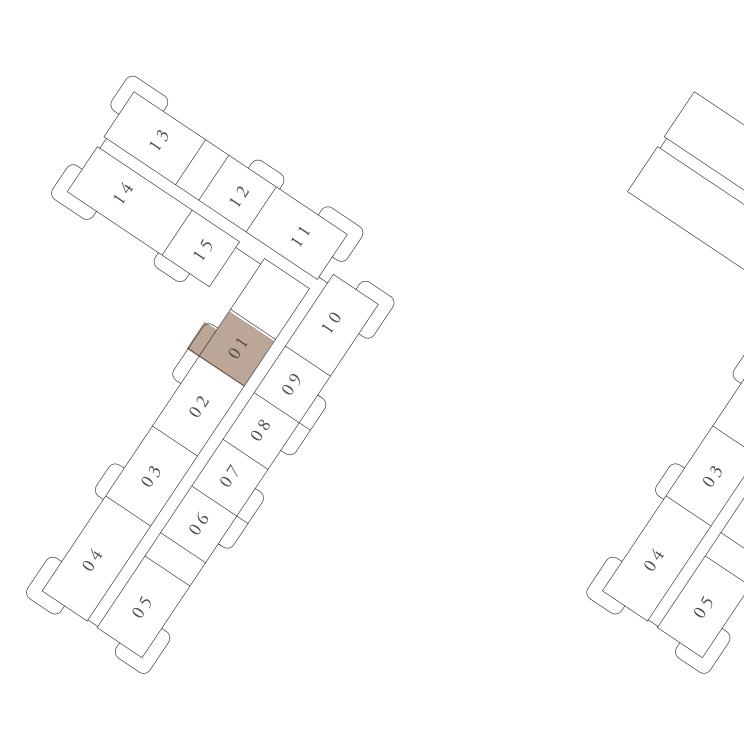

# BUILDING 02 2 BEDROOM-1A

| UNITS        | 110, 210, 310, | 410, 5 |
|--------------|----------------|--------|
| SUITE AREA   | 101.86 SQ.M.   | 109    |
| TERRACE AREA | 15.13 SQ.M.    | 16     |
| TOTAL AREA   | 116.99 SQ.M.   | 125    |

KEY PLAN

FLOOR PLAN 1. All dimensions are in imperial and metric, and measured from finish to finish excluding construction tolerances. 2. All materials, dimensions, and drawings are approximate only. 3. Information is subject to change without notice, at developer's absolute discretion. 4. Actual area may vary from the stated area. 5. Drawings not to scale. 6. All images used are for illustrative purposes only and do not represent the actual size, features, specifications, fittings, and furnishings. 7. The developer reserves the right to make revisions / alterations, at it's absolute discretion, without any liability whatsoever.