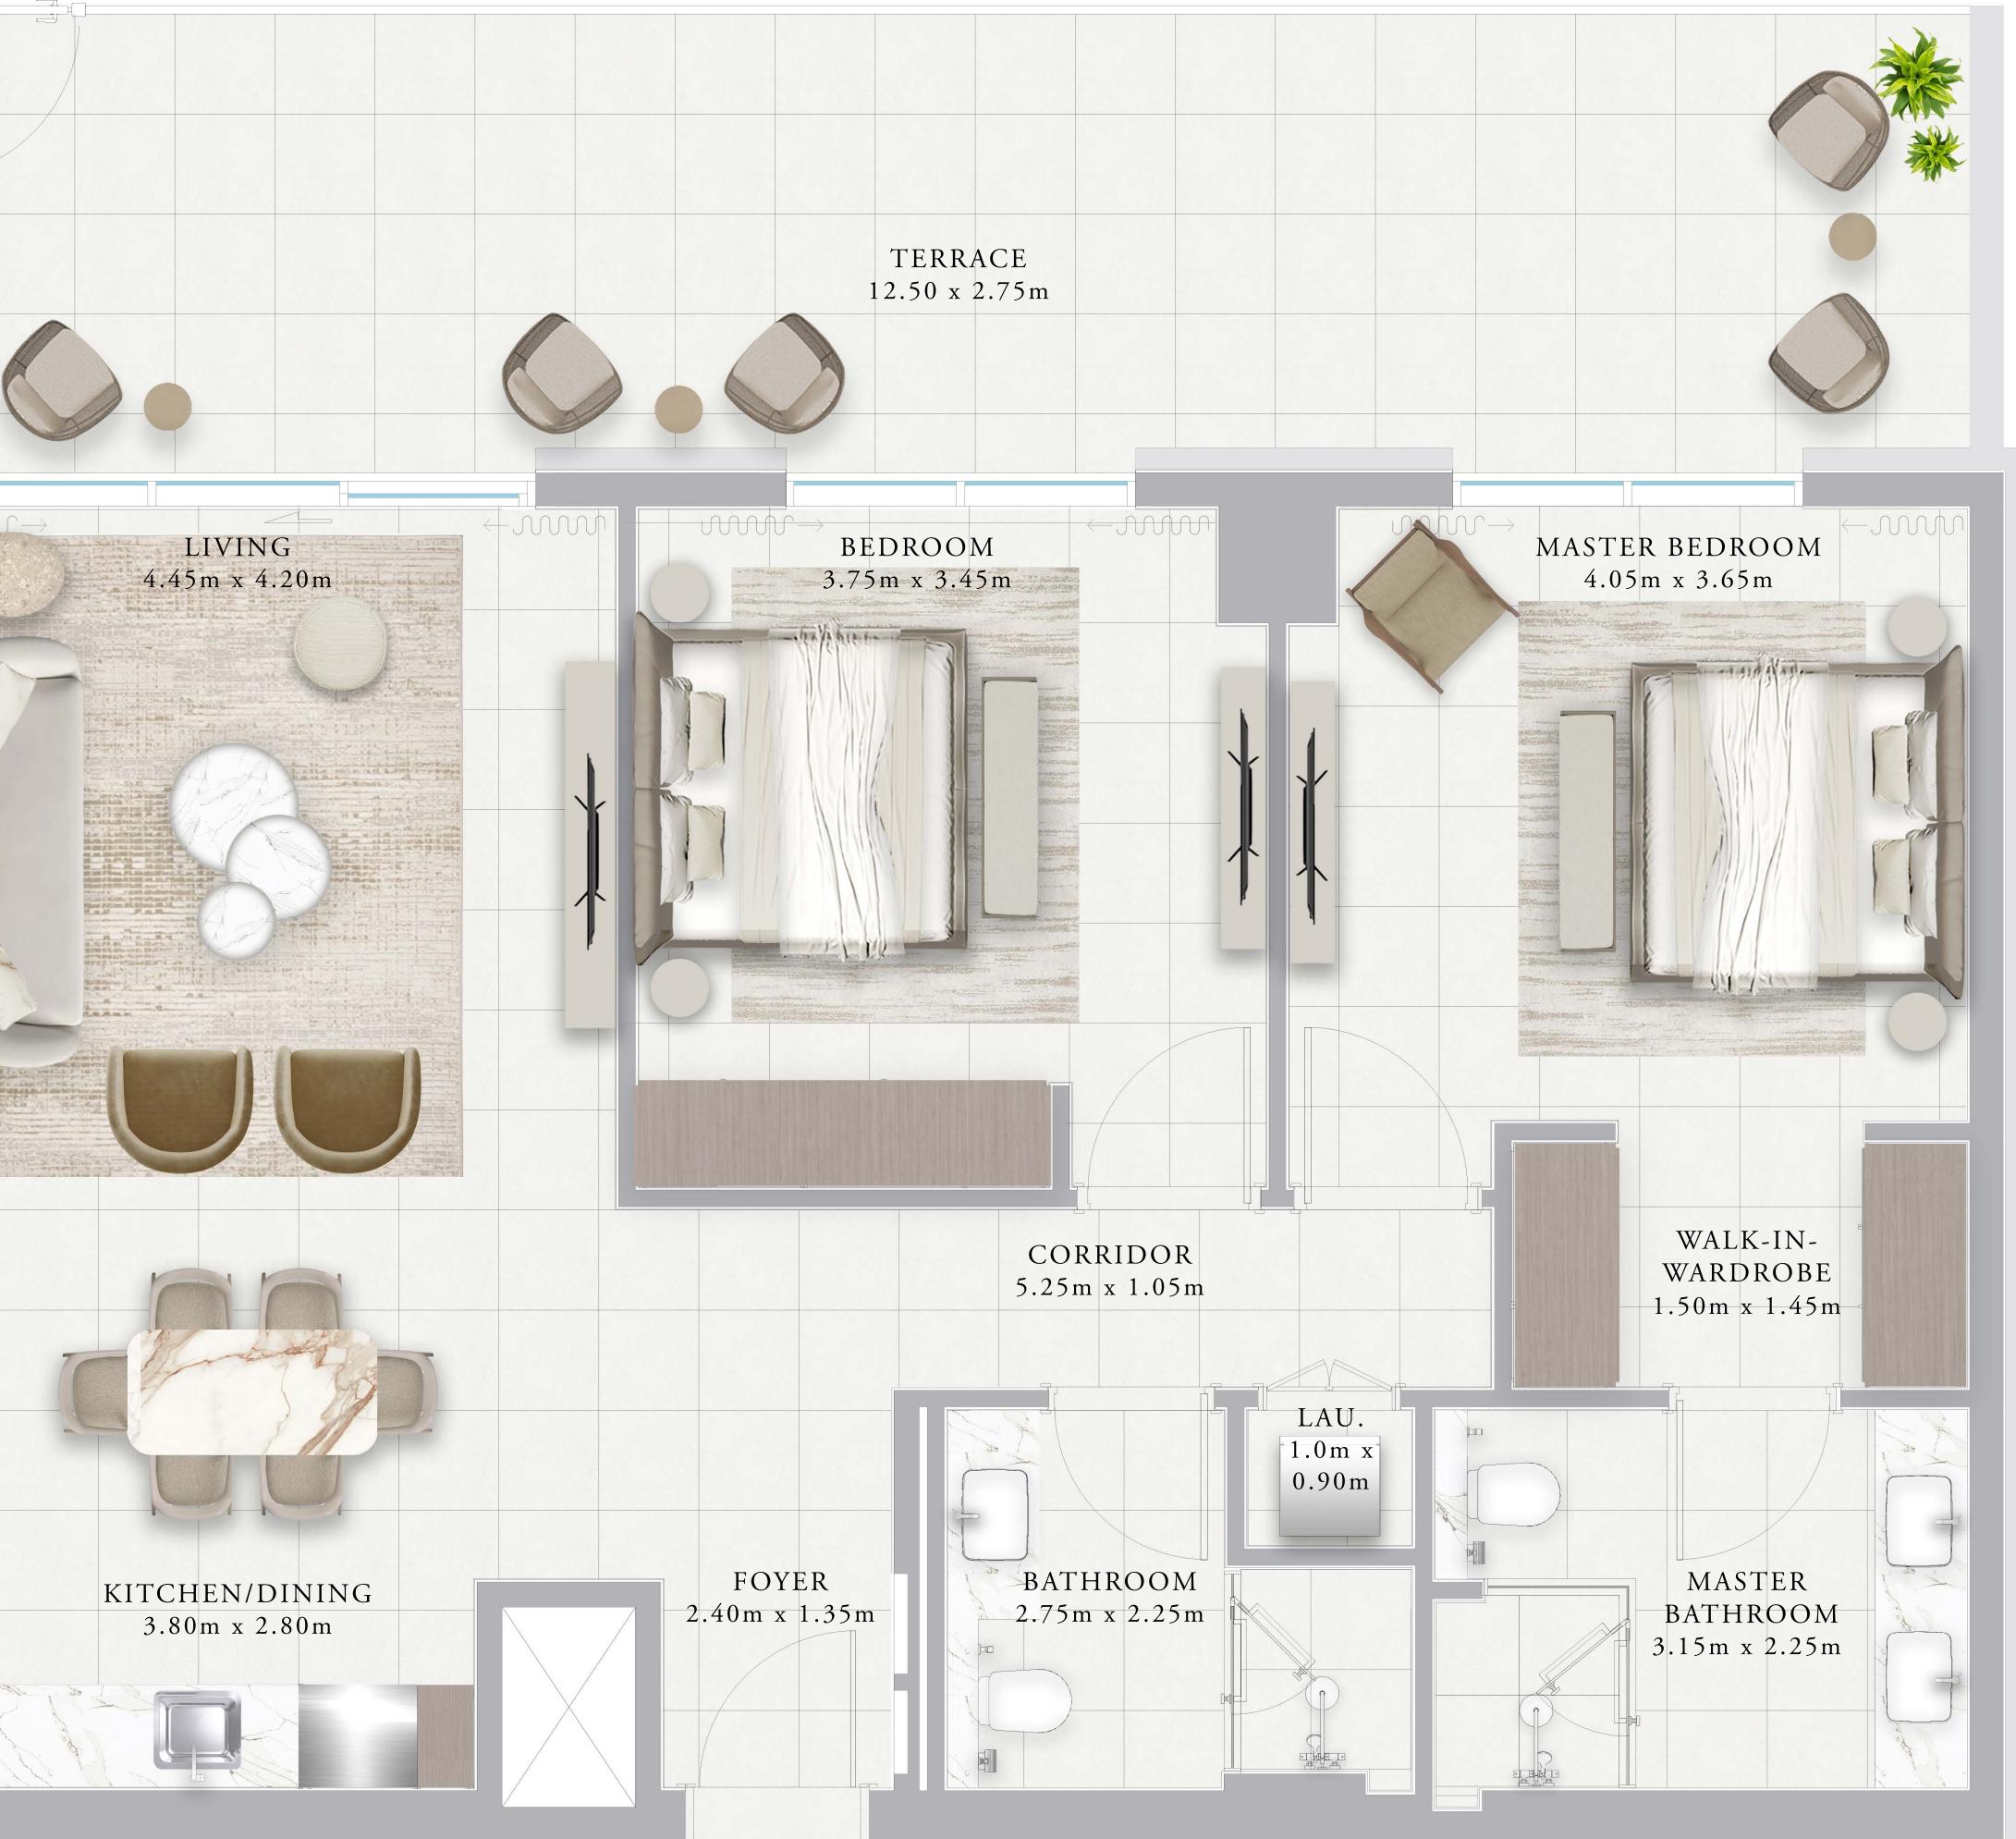

#### BUILDING 02 1 BEDROOM-1A

| UNITS            | 107, 109, 207,<br>407, 409, 507, | -   |
|------------------|----------------------------------|-----|
| SUITE AREA       | 66.36 SQ.M.                      | 714 |
| <br>TERRACE AREA | 7.02 SQ.M.                       | 7   |
| TOTAL AREA       | 73.38 SQ.M.                      | 78  |
|                  |                                  |     |