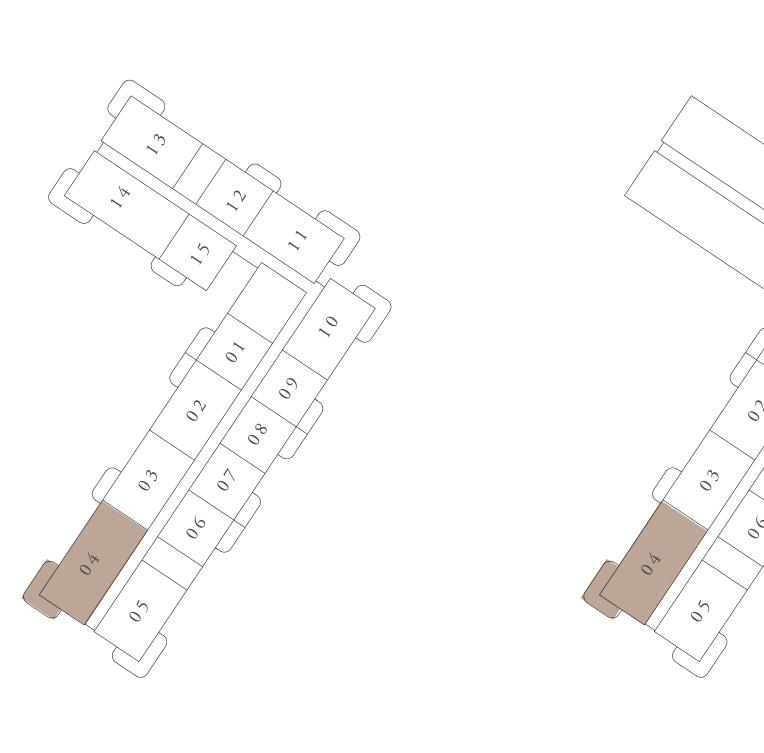

#### BUILDING 02 1 BEDROOM-1C

| UNITS        | 115         |     |
|--------------|-------------|-----|
| SUITE AREA   | 66.36 SQ.M. | 714 |
| TERRACE AREA | 24.49 SQ.M. | 26  |
| TOTAL AREA   | 90.85 SQ.M. | 9   |
|              |             |     |

KEY PLAN

1ST FLOOR

#### KEY SECTION

FLOOR PLAN 1. All dimensions are in imperial and metric, and measured from finish to finish excluding construction tolerances. 2. All materials, dimensions, and drawings are approximate only. 3. Information is subject to change without notice, at developer's absolute discretion. 4. Actual area may vary from the stated area. 5. Drawings not to scale. 6. All images used are for illustrative purposes only and do not represent the actual size, features, specifications, fittings, and furnishings. 7. The developer reserves the right to make revisions / alterations, at it's absolute discretion, without any liability whatsoever.

14.29 SQ.FT.

263.61 SQ.FT.

977.9 SQ.FT.

RASHID YACHTS & MARINA