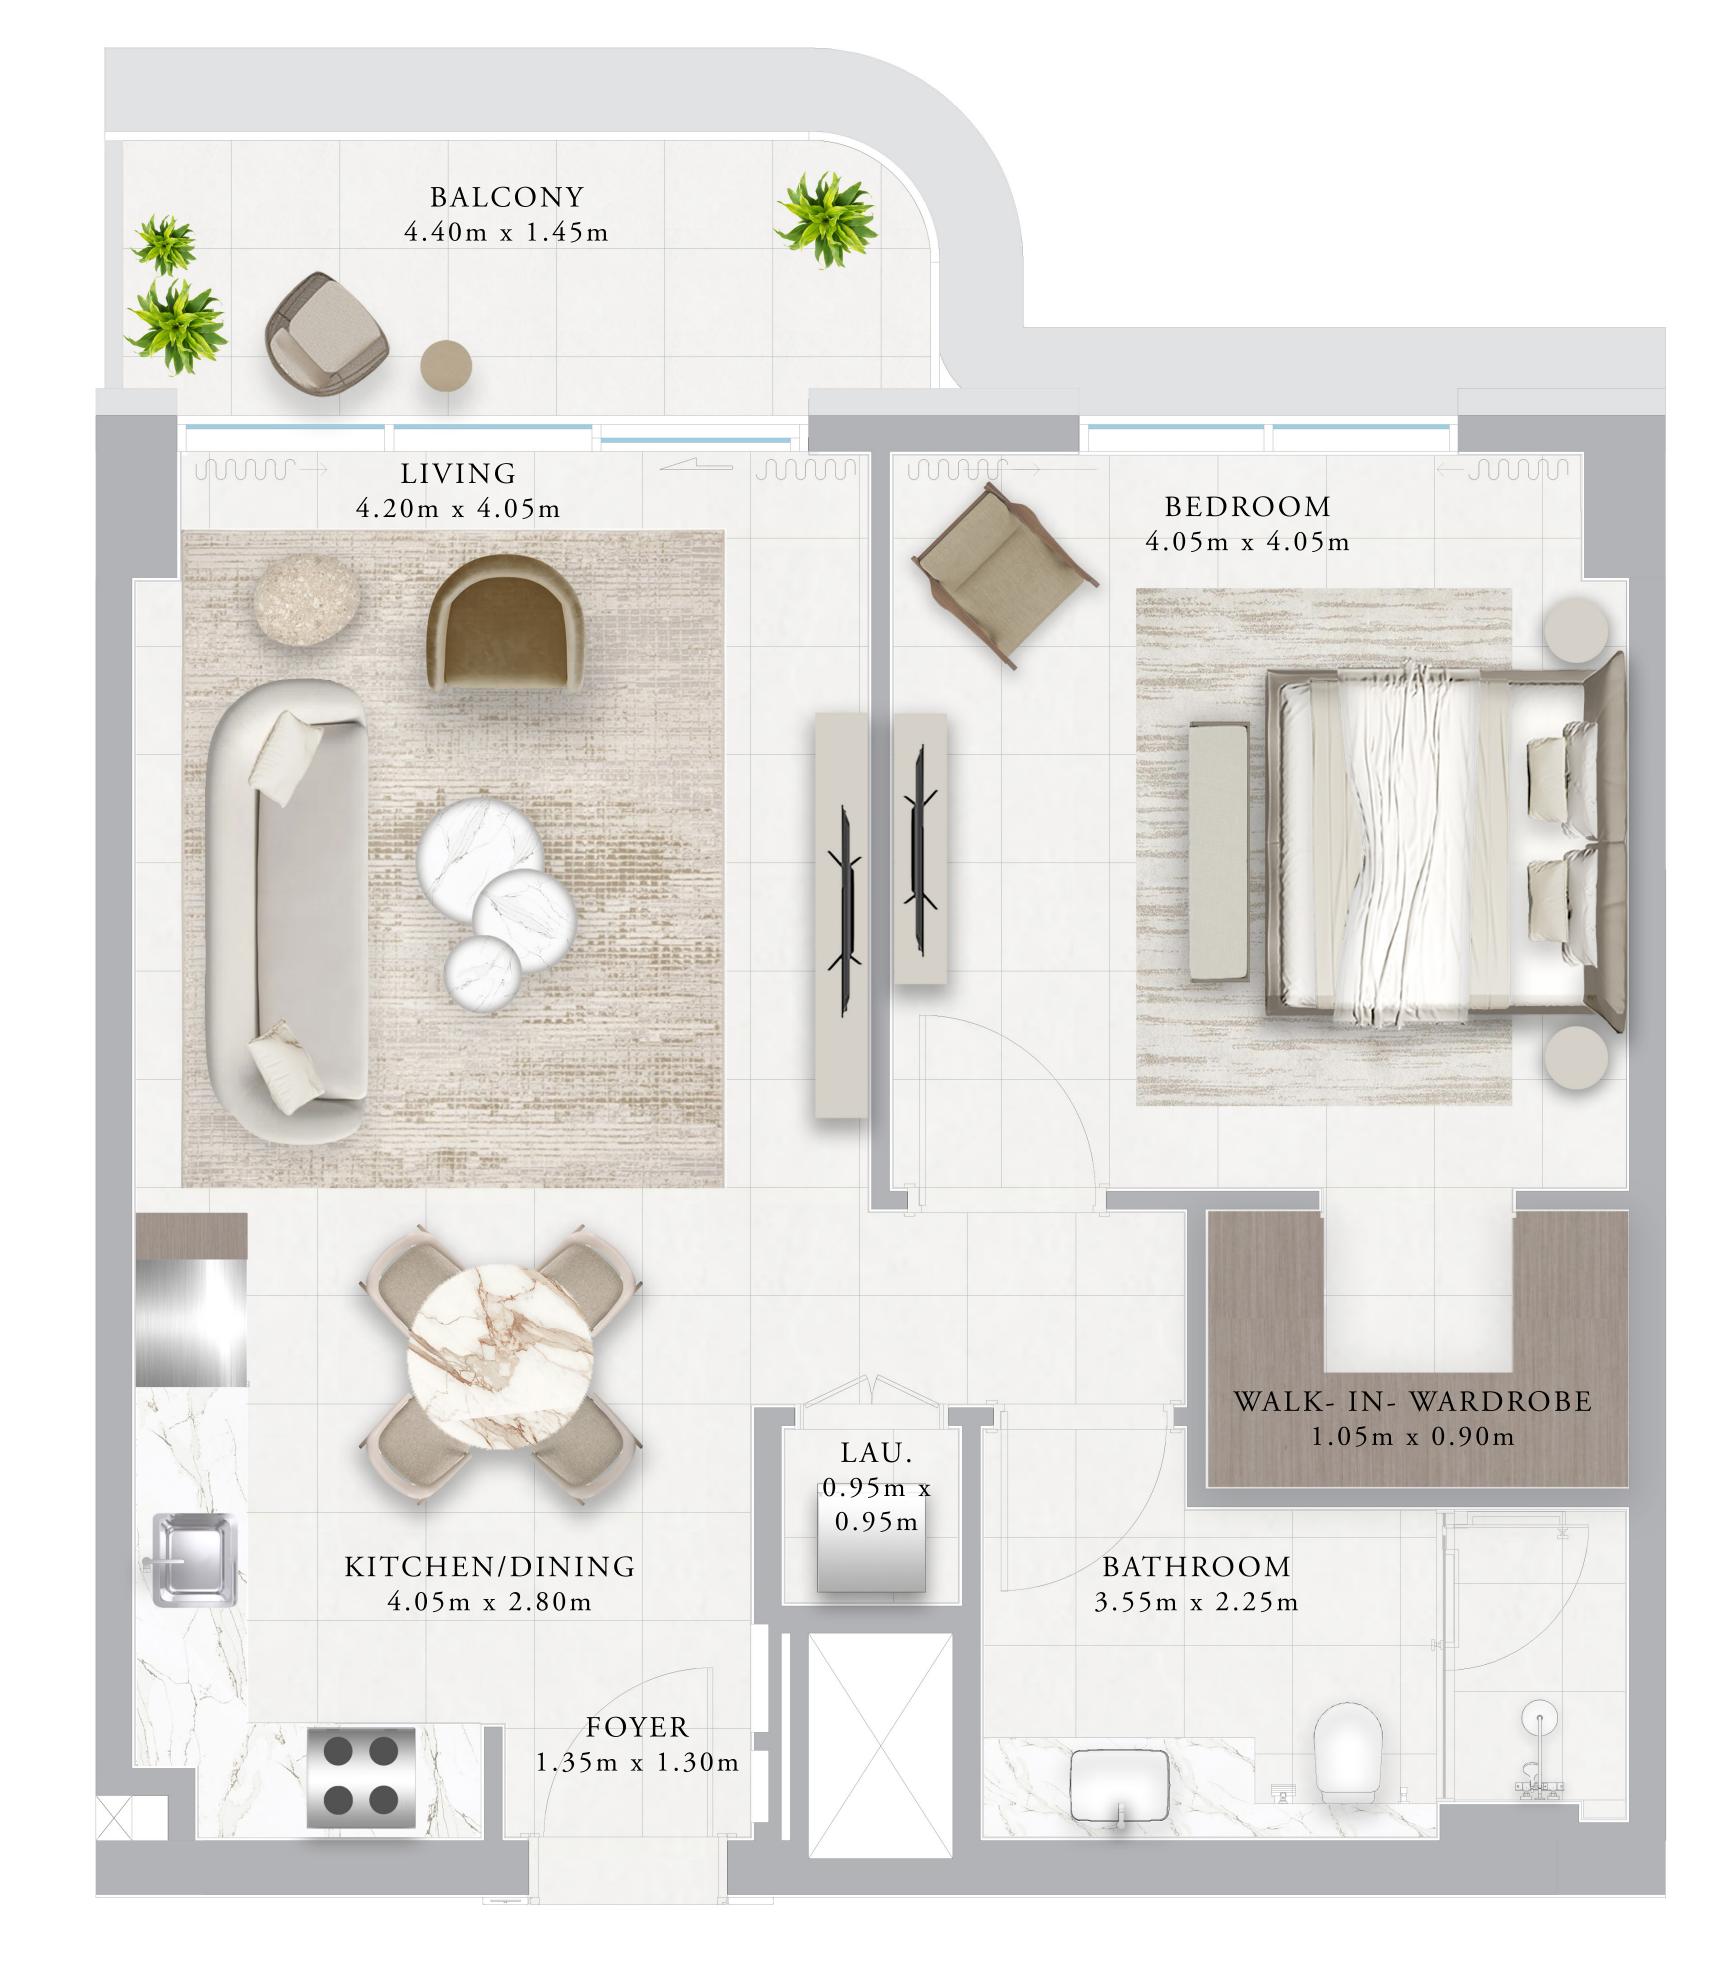

| 75     |
| TOTAL AREA   | 74.97 SQ.M.      | 80     |

KEY PLAN



2ND TO 4TH FLOOR



FLOOR PLAN 1. All dimensions are in imperial and metric, and measured from finish to finish excluding construction tolerances. 2. All materials, dimensions, and drawings are approximate only. 3. Information is subject to change without notice, at developer's absolute discretion. 4. Actual area may vary from the stated area. 5. Drawings not to scale. 6. All images used are for illustrative purposes only and do not represent the actual size, features, specifications, fittings, and furnishings. 7. The developer reserves the right to make revisions / alterations, at it's absolute discretion, without any liability whatsoever.



501

731.41 SQ.FT.

75.56 SQ.FT.

806.97 SQ.FT.



5TH AND 6TH FLOOR









RASHID YACHTS & MARINA

# BUILDING 02 1 BEDROOM-1G

| UNITS        | 212, 312, 412 |     |
|--------------|---------------|-----|
| SUITE AREA   | 67.95 SQ.M.   | 731 |
| TERRACE AREA | 7.09 SQ.M.    | 76  |
| TOTAL AREA   | 75.04 SQ.M.   | 807 |
| UNITS        | 215, 315, 415 |     |
| SUITE AREA   | 66.36 SQ.M.   | 714 |
| TERRACE AREA | 7.09 SQ.M.    | 76  |
| TOTAL AREA   | 73.45 SQ.M.   | 790 |
|              |               |     |

KEY PLAN



2ND TO 4TH FLOOR

#### KEY SECTION





FLOOR PLAN 1. All dimensions are in imperial and metric, and measured from finish to finish excluding construction tolerances. 2. All materials, dimensions, and drawings are approximate only. 3. Information is subject to change without notice, at developer's absolute discretion. 4. Actual area may