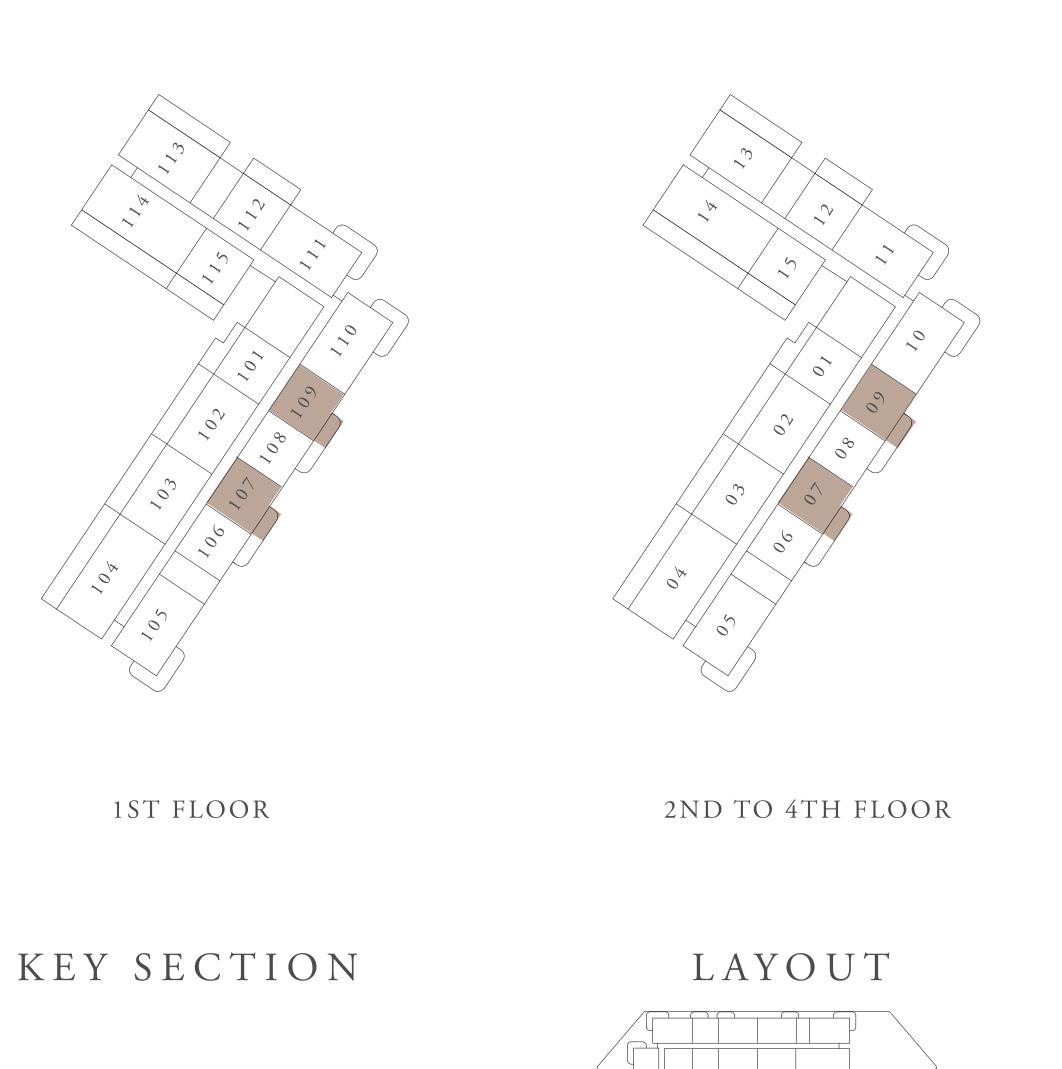

#### BUILDING 02 1 BEDROOM-1A

| UNITS            | 107, 109, 207,<br>407, 409, 507, | -   |
|------------------|----------------------------------|-----|
| SUITE AREA       | 66.36 SQ.M.                      | 714 |
| <br>TERRACE AREA | 7.02 SQ.M.                       | 7   |
| TOTAL AREA       | 73.38 SQ.M.                      | 78  |
|                  |                                  |     |

#### KEY SECTION

FLOOR PLAN 1. All dimensions are in imperial and metric, and measured from finish to finish excluding construction tolerances. 2. All materials, dimensions, and drawings are approximate only. 3. Information is subject to change without notice, at developer's absolute discretion. 4. Actual area may vary from the stated area. 5. Drawings not to scale. 6. All images used are for illustrative purposes only and do not represent the actual size, features, specifications, fittings, and furnishings. 7. The developer reserves the right to make revisions / alterations, at it's absolute discretion, without any liability whatsoever.