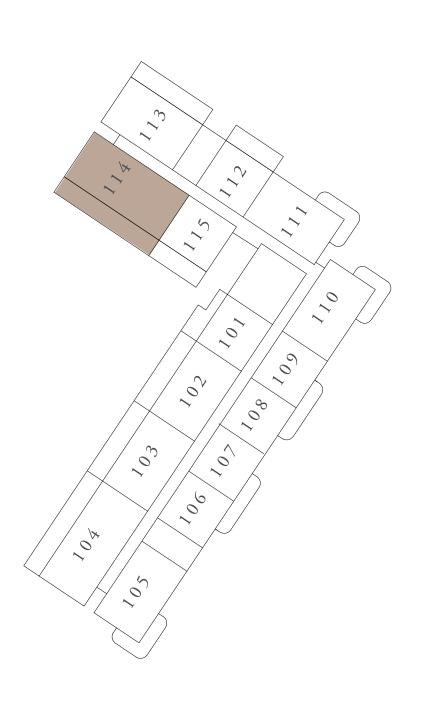

## BUILDING 02 3 BEDROOM-2B

| UNITS        | 114          |     |
|--------------|--------------|-----|
| SUITE AREA   | 135.3 SQ.M.  | 145 |
| TERRACE AREA | 49.08 SQ.M.  | 52  |
| TOTAL AREA   | 184.38 SQ.M. | 198 |
|              |              |     |

KEY PLAN

1ST FLOOR

KEY SECTION

FLOOR PLAN 1. All dimensions are in imperial and metric, and measured from finish to finish excluding construction tolerances. 2. All materials, dimensions, and drawings are approximate only. 3. Information is subject to change without notice, at developer's absolute discretion. 4. Actual area may vary from the stated area. 5. Drawings not to scale. 6. All images used are for illustrative purposes only and do not represent the actual size, features, specifications, fittings, and furnishings. 7. The developer reserves the right to make revisions / alterations, at it's absolute discretion, without any liability whatsoever.

456.36 SQ.FT.

528.29 SQ.FT.

984.65 SQ.FT.

RASHID YACHTS & MARINA