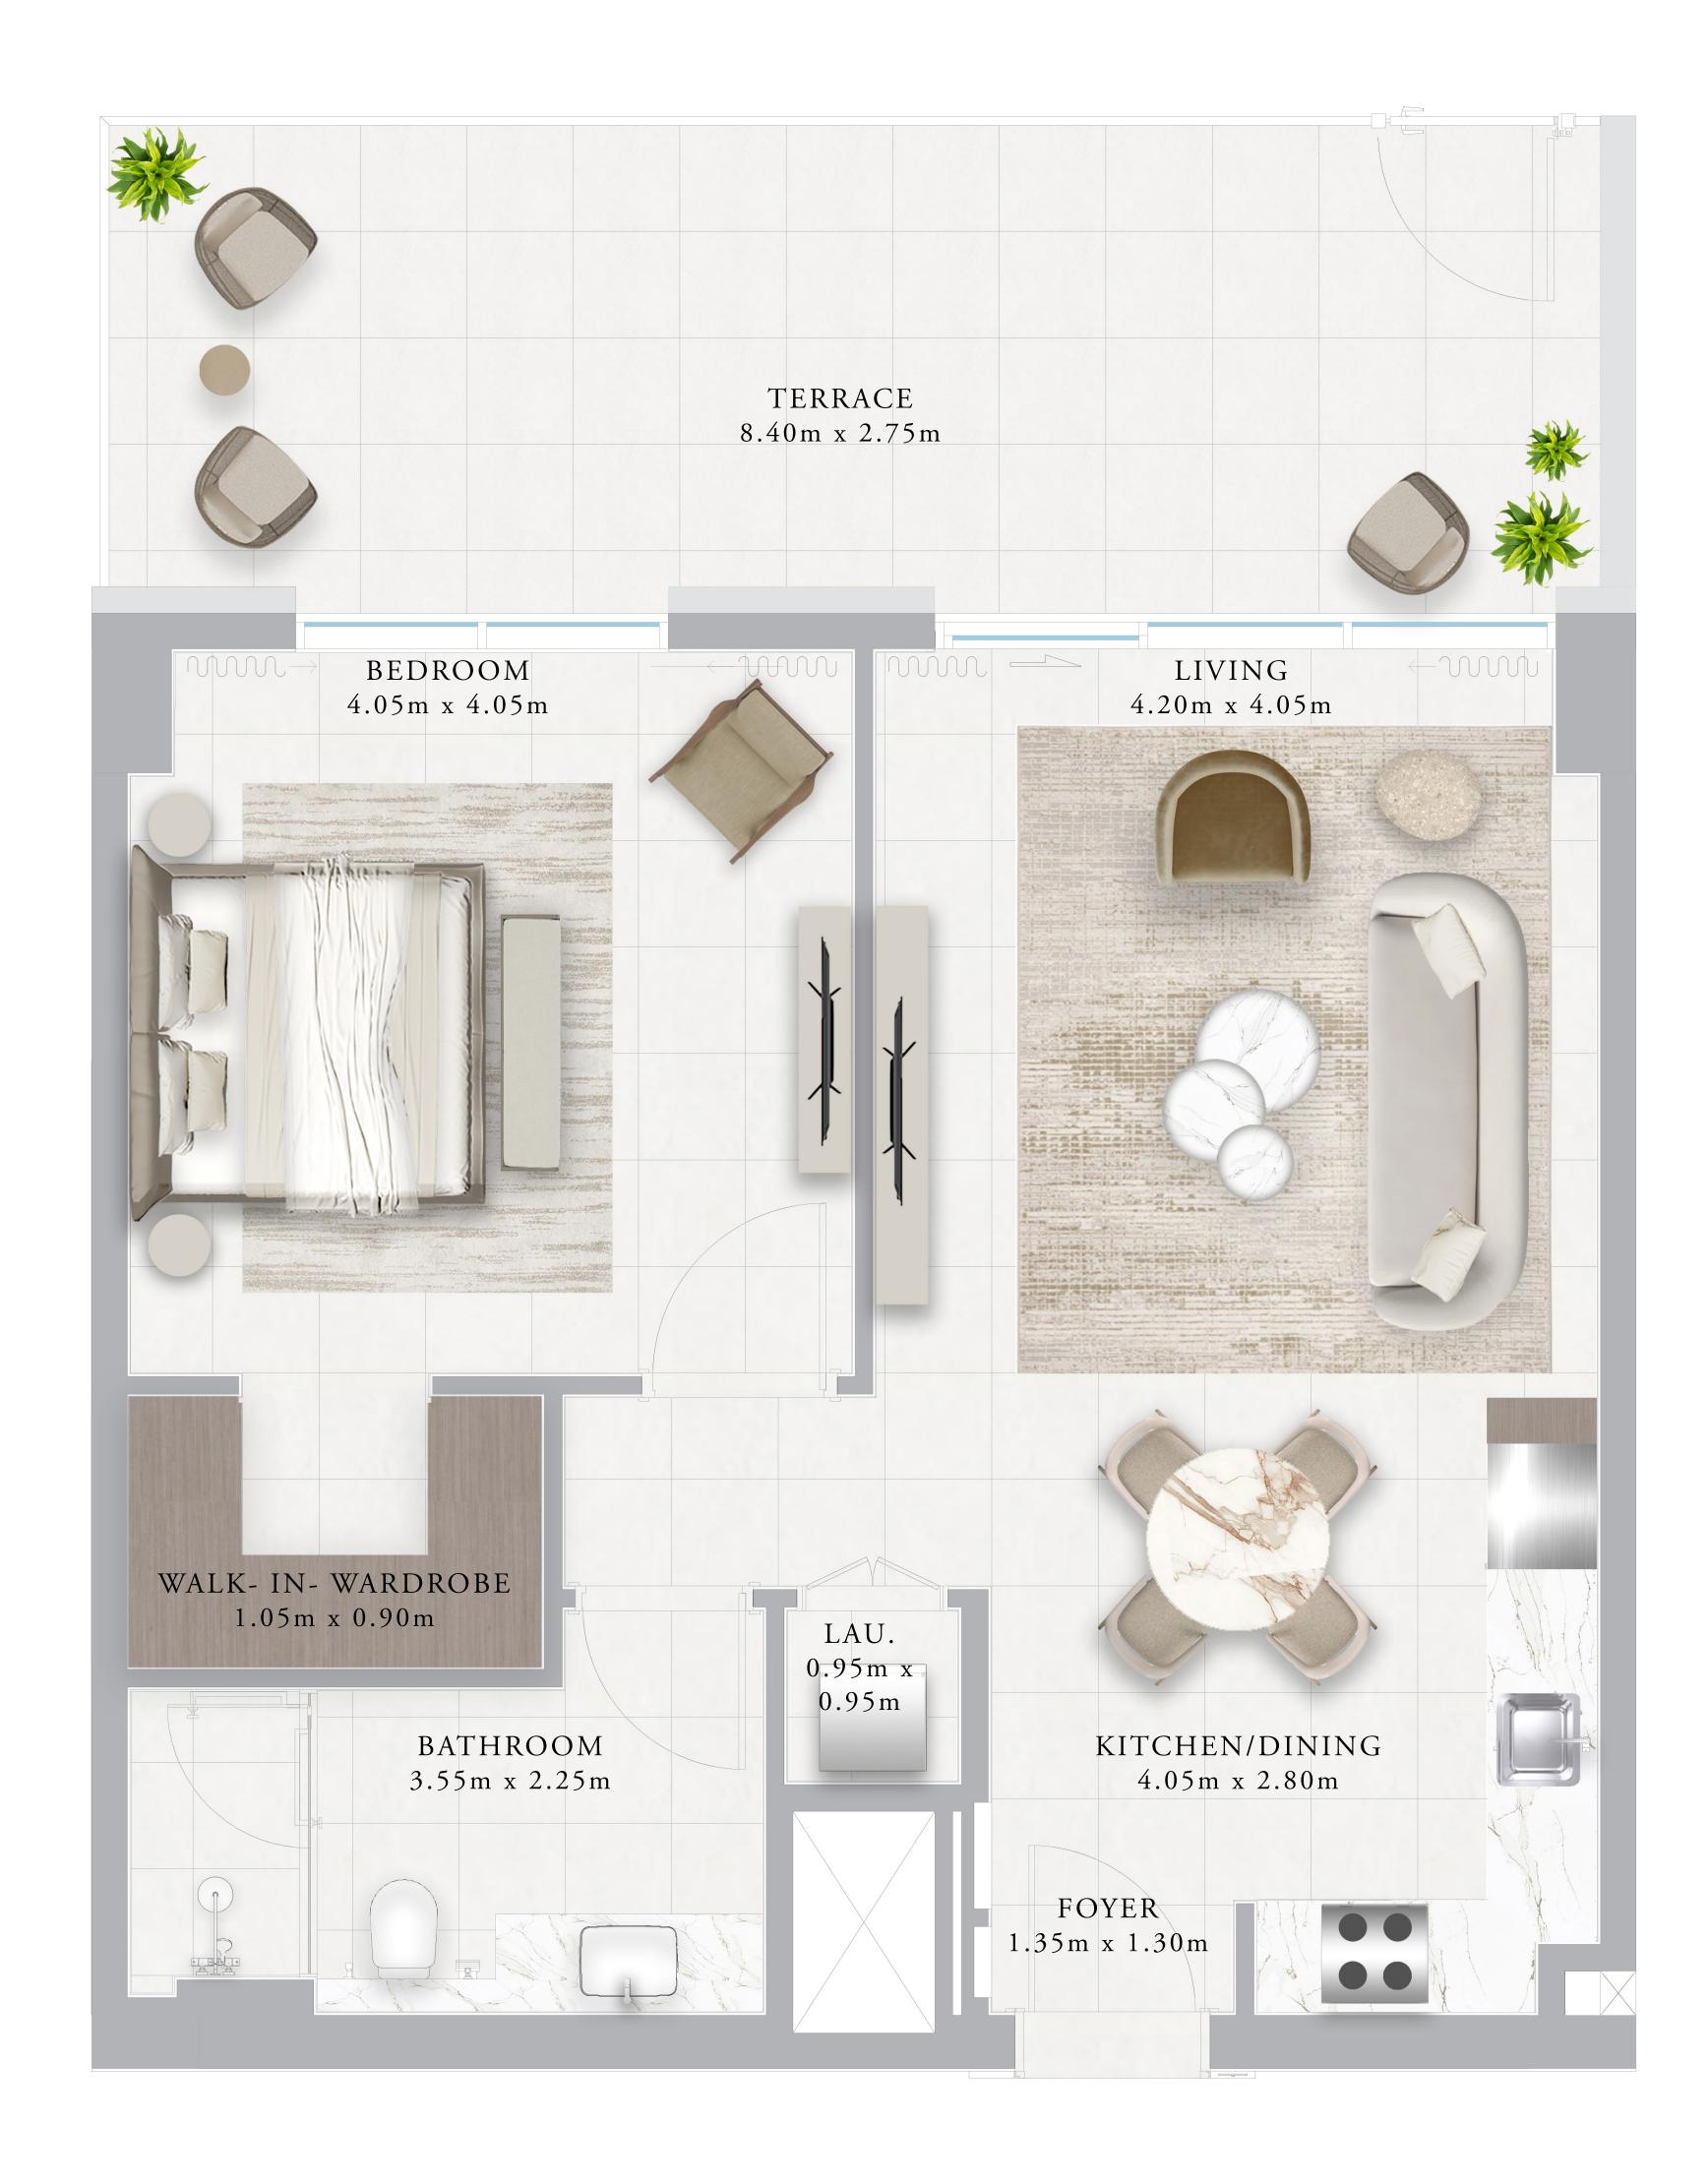

#### BUILDING 02 1 BEDROOM-1C

| UNITS        | 115         |     |
|--------------|-------------|-----|
| SUITE AREA   | 66.36 SQ.M. | 714 |
| TERRACE AREA | 24.49 SQ.M. | 26  |
| TOTAL AREA   | 90.85 SQ.M. | 9   |
|              |             |     |

KEY PLAN

1ST FLOOR

#### KEY SECTION

FLOOR PLAN 1. All dimensions are in imperial and metric, and measured from finish to finish excluding construction tolerances. 2. All materials, dimensions, and drawings are approximate only. 3. Information is subject to change without notice, at developer's absolute discretion. 4. Actual area may vary from the stated area. 5. Drawings not to scale. 6. All images used are for illustrative purposes only and do not represent the actual size, features, specifications, fittings, and furnishings. 7. The developer reserves the right to make revisions / alterations, at it's absolute discretion, without any liability whatsoever.