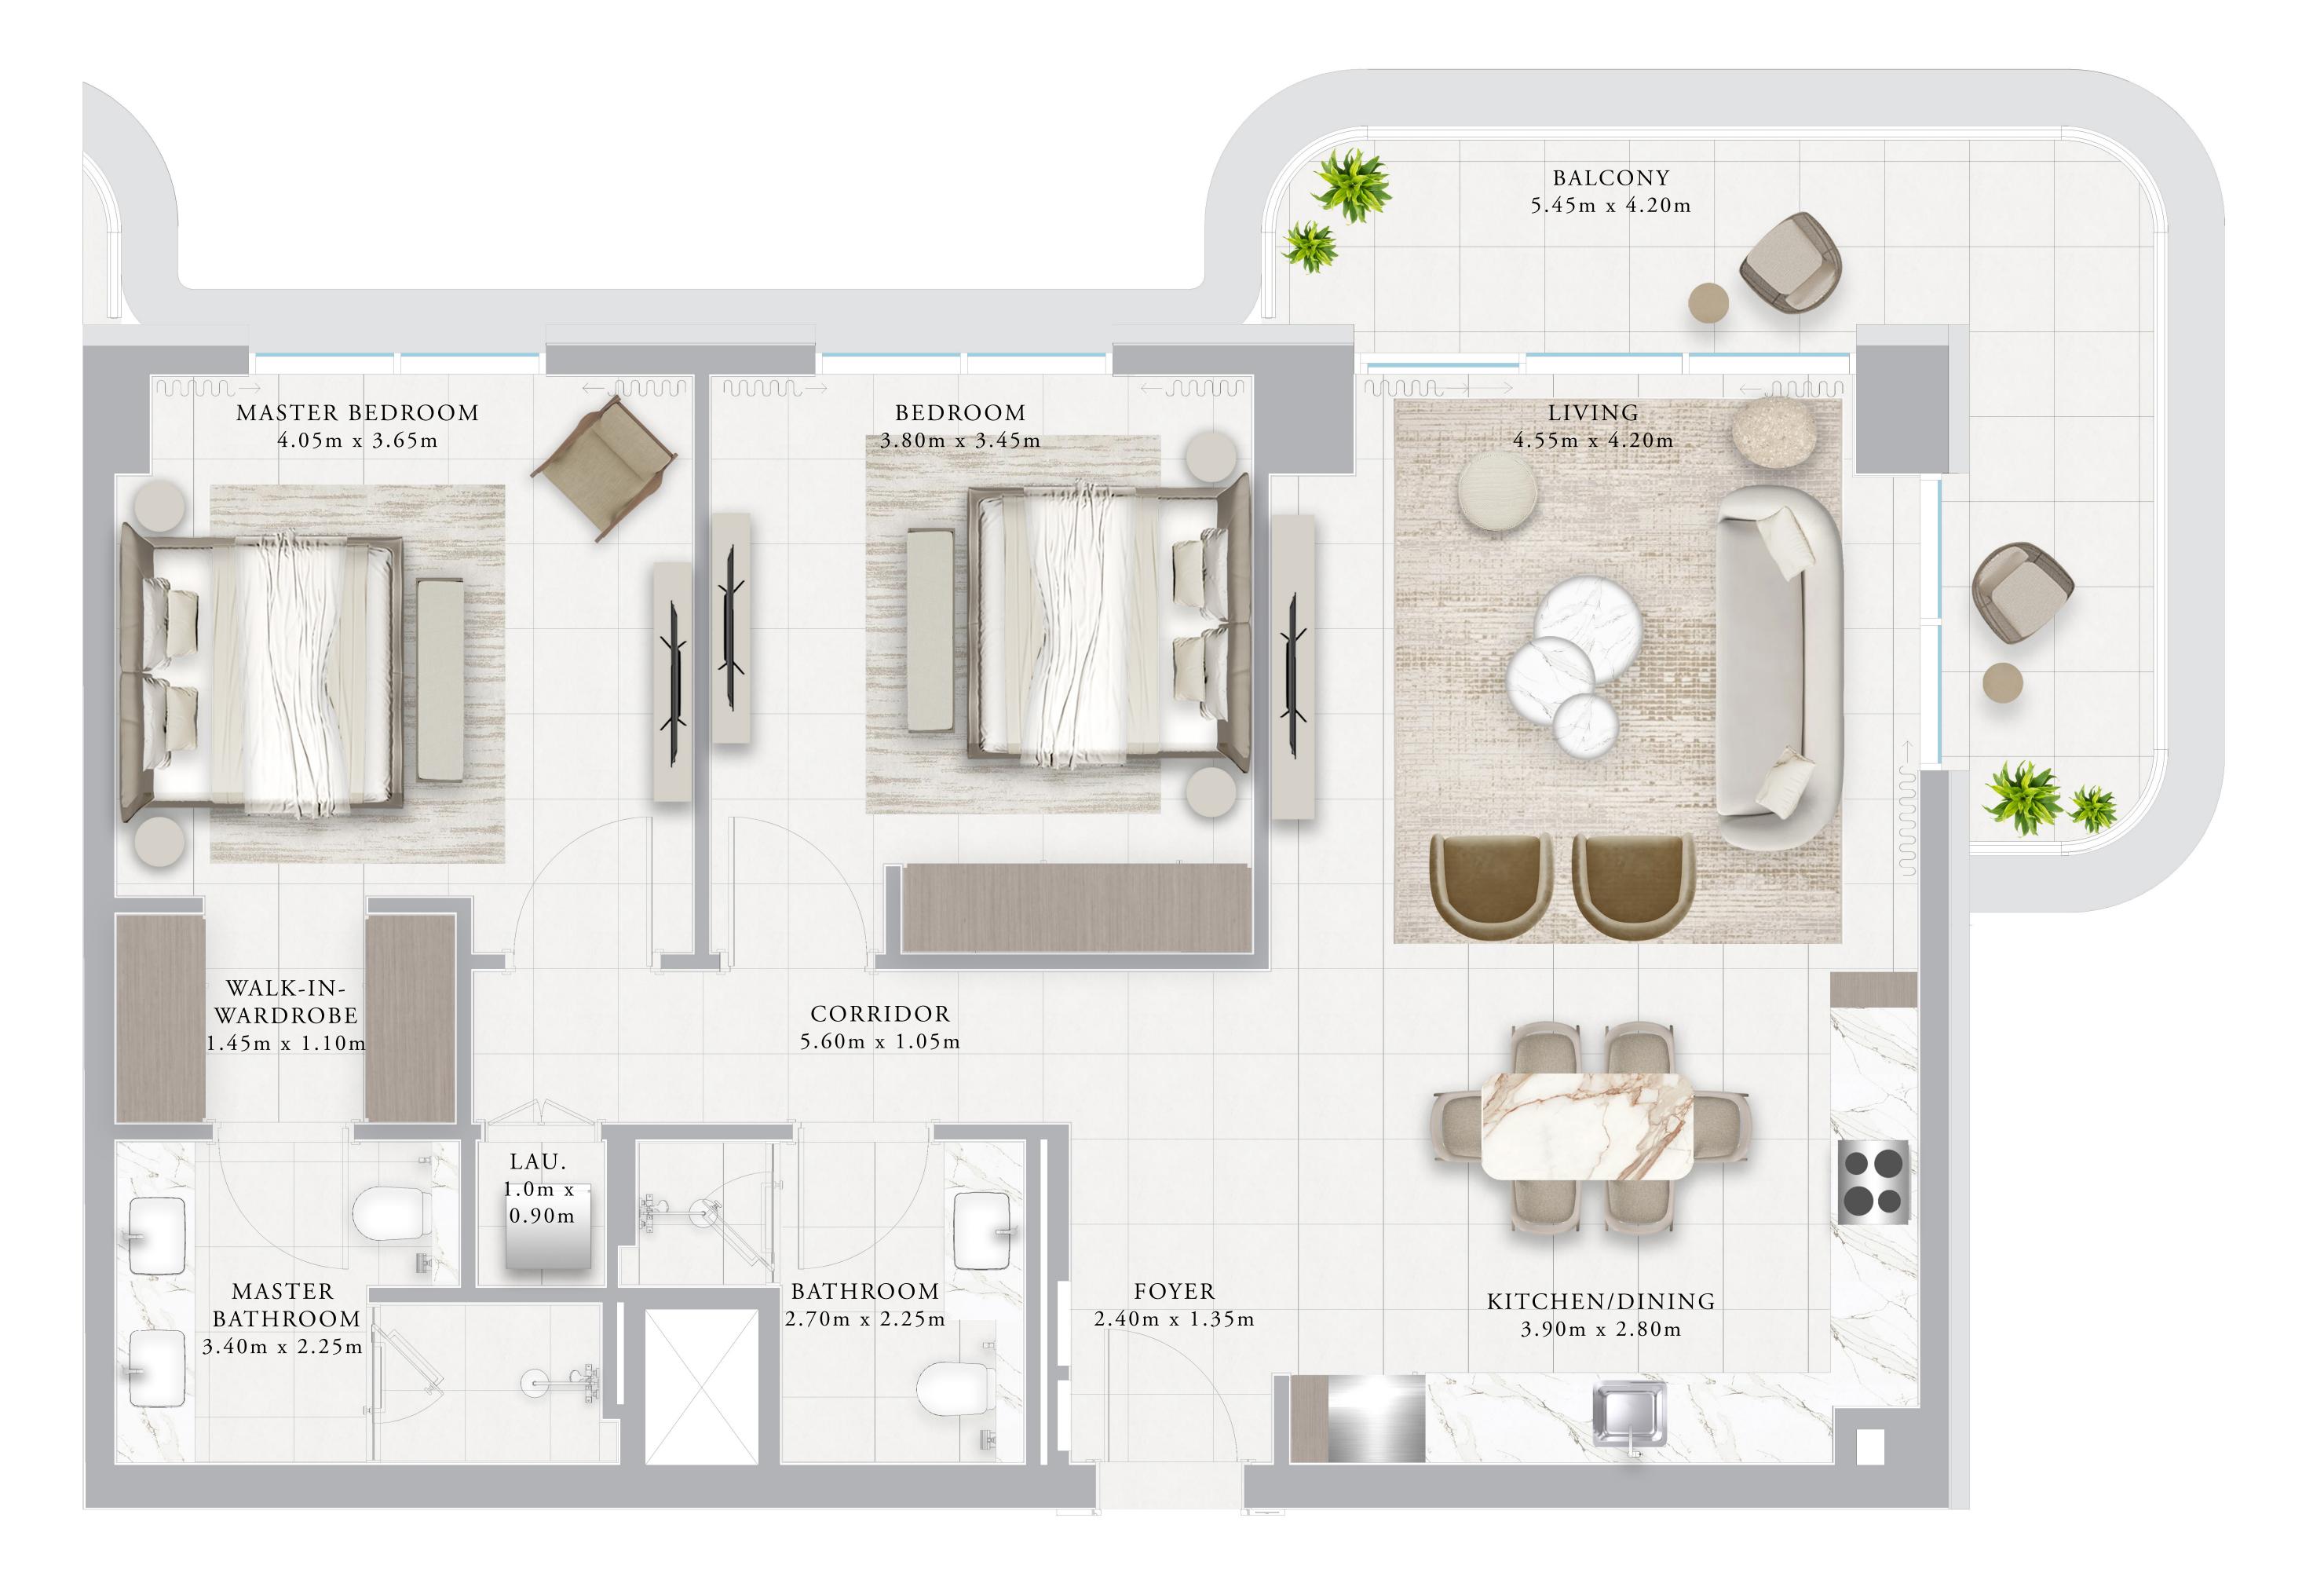

#### BUILDING 02 1 BEDROOM-1A

| UNITS            | 107, 109, 207,<br>407, 409, 507, | -   |
|------------------|----------------------------------|-----|
| SUITE AREA       | 66.36 SQ.M.                      | 714 |
| <br>TERRACE AREA | 7.02 SQ.M.                       | 7   |
| TOTAL AREA       | 73.38 SQ.M.                      | 78  |
|                  |                                  |     |

KEY PLAN

FLOOR PLAN 1. All dimensions are in imperial and metric, and measured from finish to finish excluding construction tolerances. 2. All materials, dimensions, and drawings are approximate only. 3. Information is subject to change without notice, at developer's absolute discretion. 4. Actual area may vary from the stated area. 5. Drawings not to scale. 6. All images used are for illustrative purposes only and do not represent the actual size, features, specifications, fittings, and furnishings. 7. The developer reserves the right to make revisions / alterations, at it's absolute discretion, without any liability whatsoever.