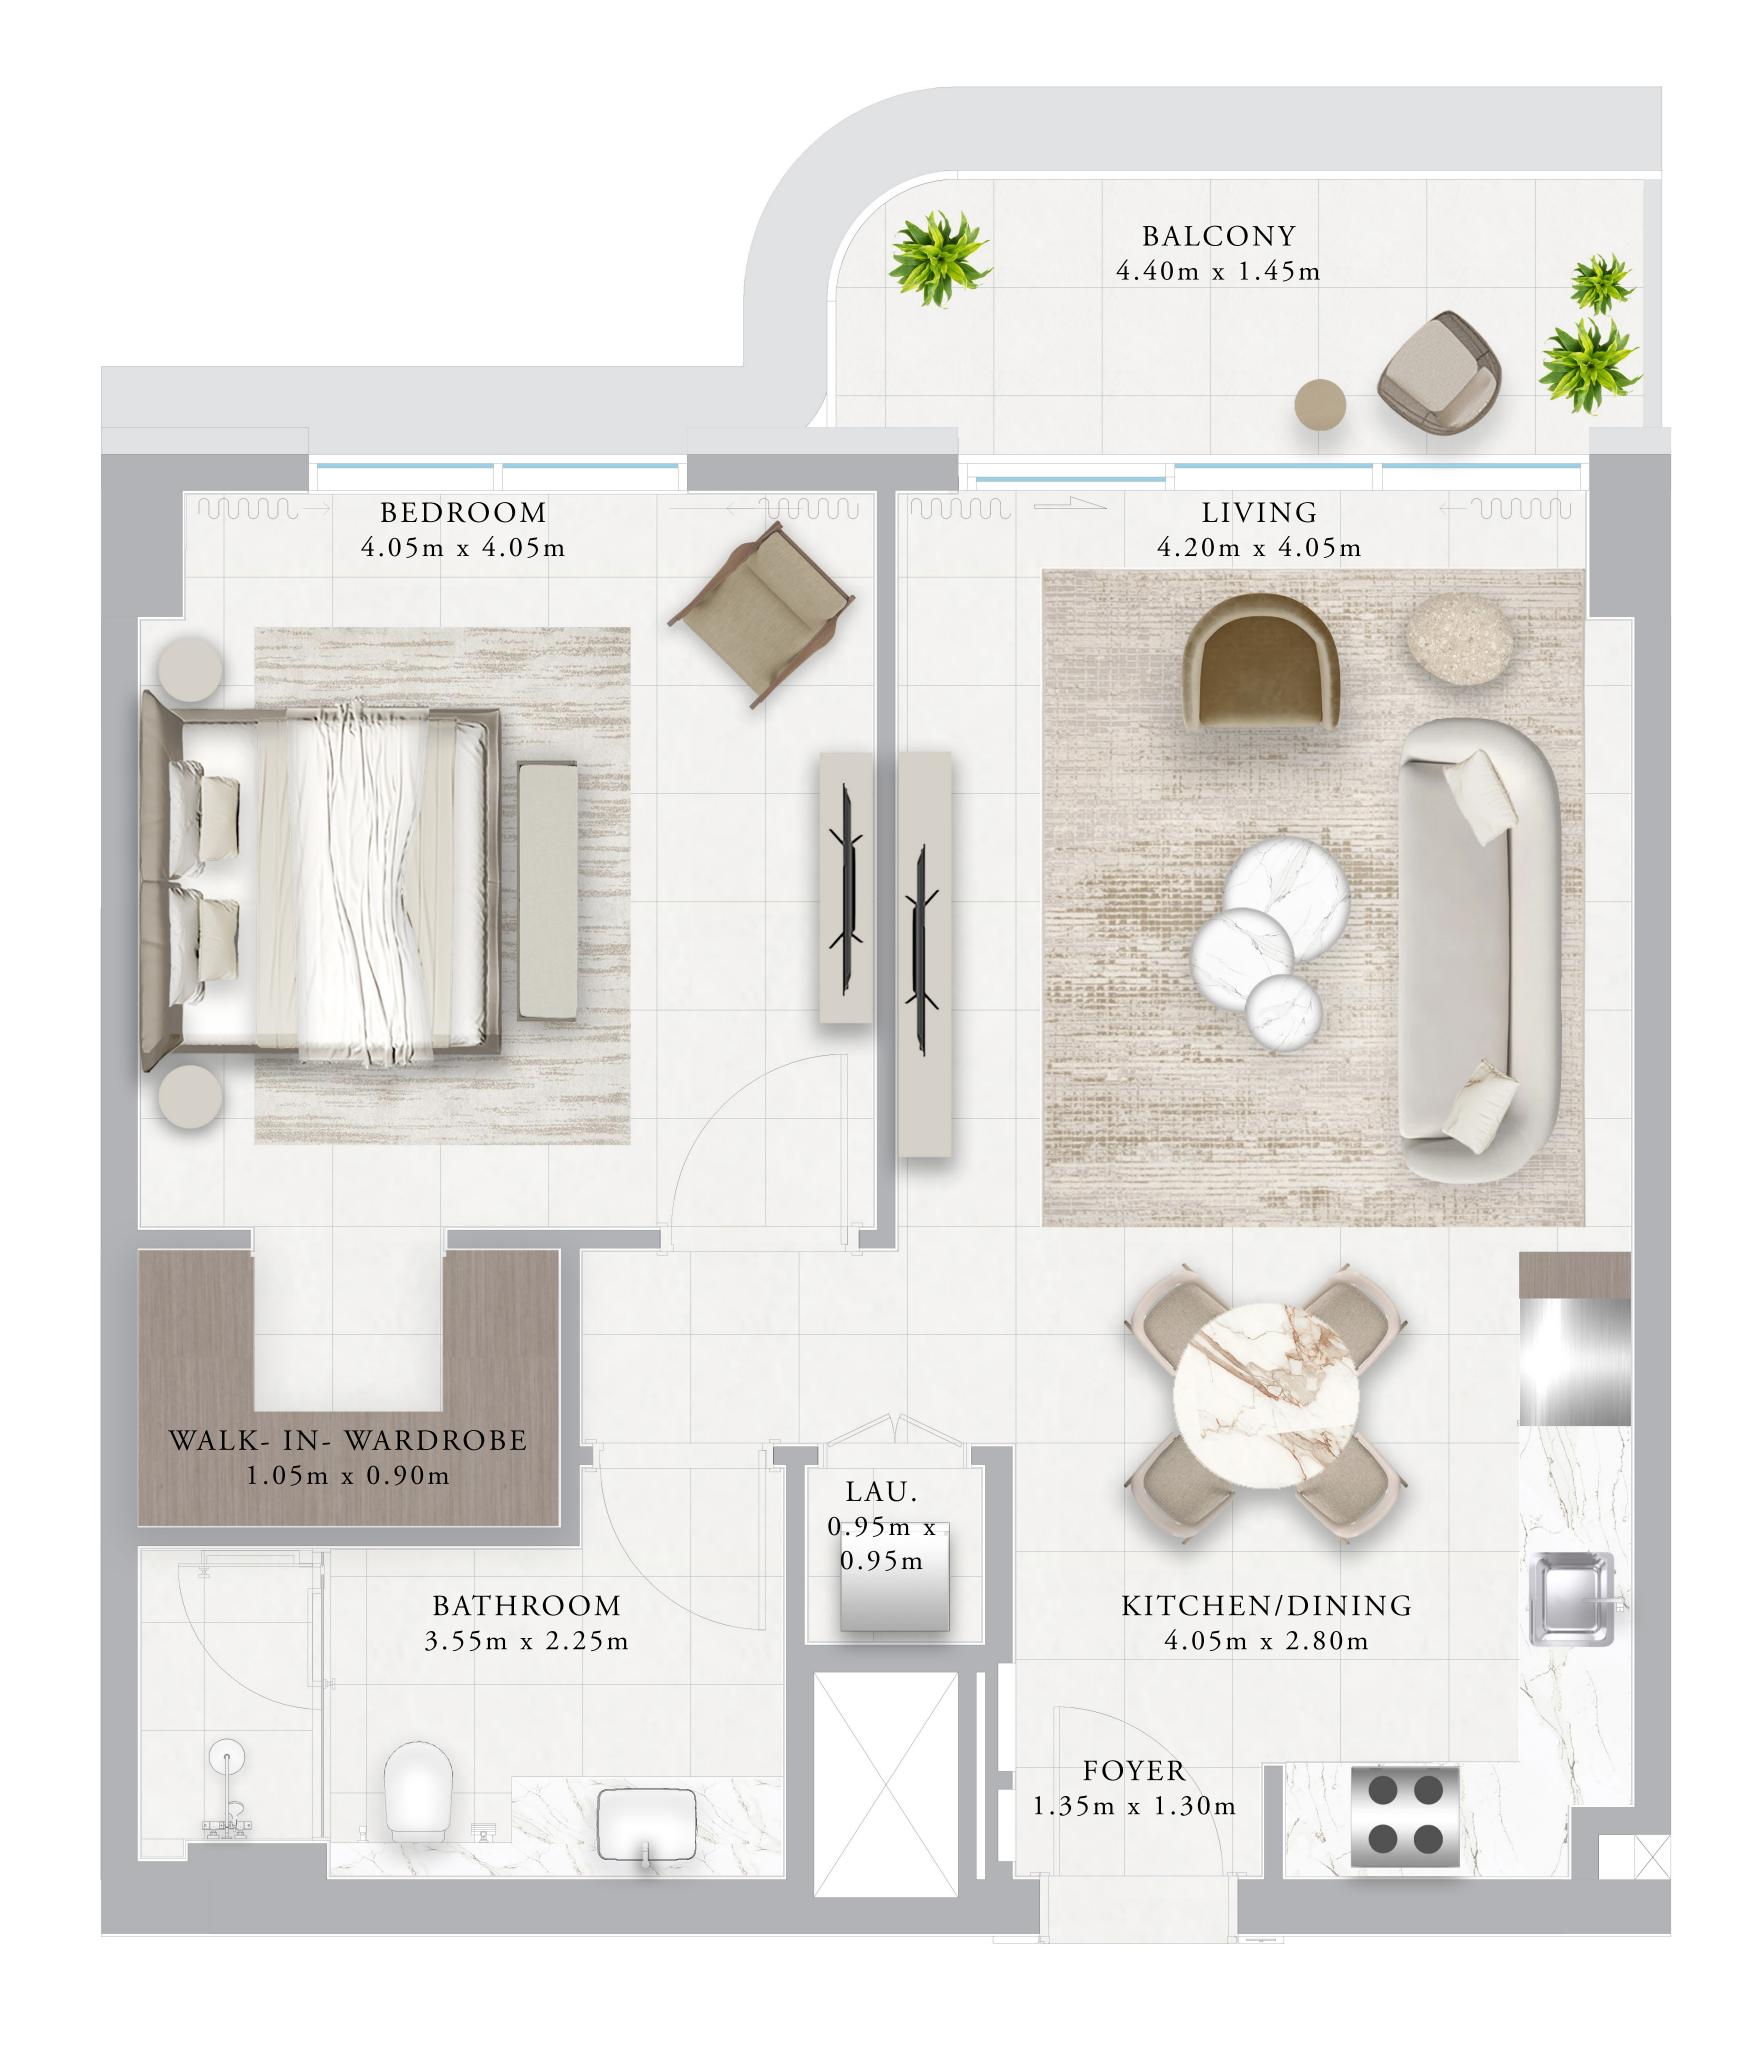

#### BUILDING 02 1 BEDROOM-1C

| UNITS        | 115         |     |
|--------------|-------------|-----|
| SUITE AREA   | 66.36 SQ.M. | 714 |
| TERRACE AREA | 24.49 SQ.M. | 26  |
| TOTAL AREA   | 90.85 SQ.M. | 9   |
|              |             |     |

KEY PLAN

1ST FLOOR

#### KEY SECTION

FLOOR PLAN 1. All dimensions are in imperial and metric, and measured from finish to finish excluding construction tolerances. 2. All materials, dimensions, and drawings are approximate only. 3. Information is subject to change without notice, at developer's absolute discretion. 4. Actual area may vary from the stated area. 5. Drawings not to scale. 6. All images used are for illustrative purposes only and do not represent the actual size, features, specifications, fittings, and furnishings. 7. The developer reserves the right to make revisions / alterations, at it's absolute discretion, without any liability whatsoever.