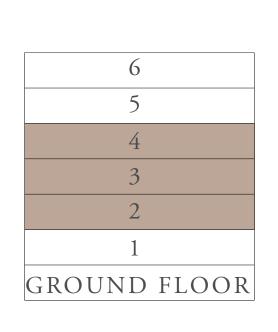

#### BUILDING 02 1 BEDROOM-1F

| 5 ( |
|-----|
| 729 |
| 75  |
| 004 |
| 804 |
| 5 ( |
|     |
| 5 ( |
|     |

KEY PLAN

2ND TO 4TH FLOOR

1ST FLOOR

3 2 1 GROUND FLOOR

FLOOR PLAN 1. All dimensions are in imperial and metric, and measured from finish to finish excluding construction tolerances. 2. All materials, dimensions, and drawings are approximate only. 3. Information is subject to change without notice, at developer's absolute discretion. 4. Actual area may vary from the stated area. 5. Drawings not to scale. 6. All images used are for illustrative purposes only and do not represent the actual size, features, specifications, fittings, and furnishings. 7. The developer reserves the right to make revisions / alterations, at it's absolute discretion, without any liability whatsoever.