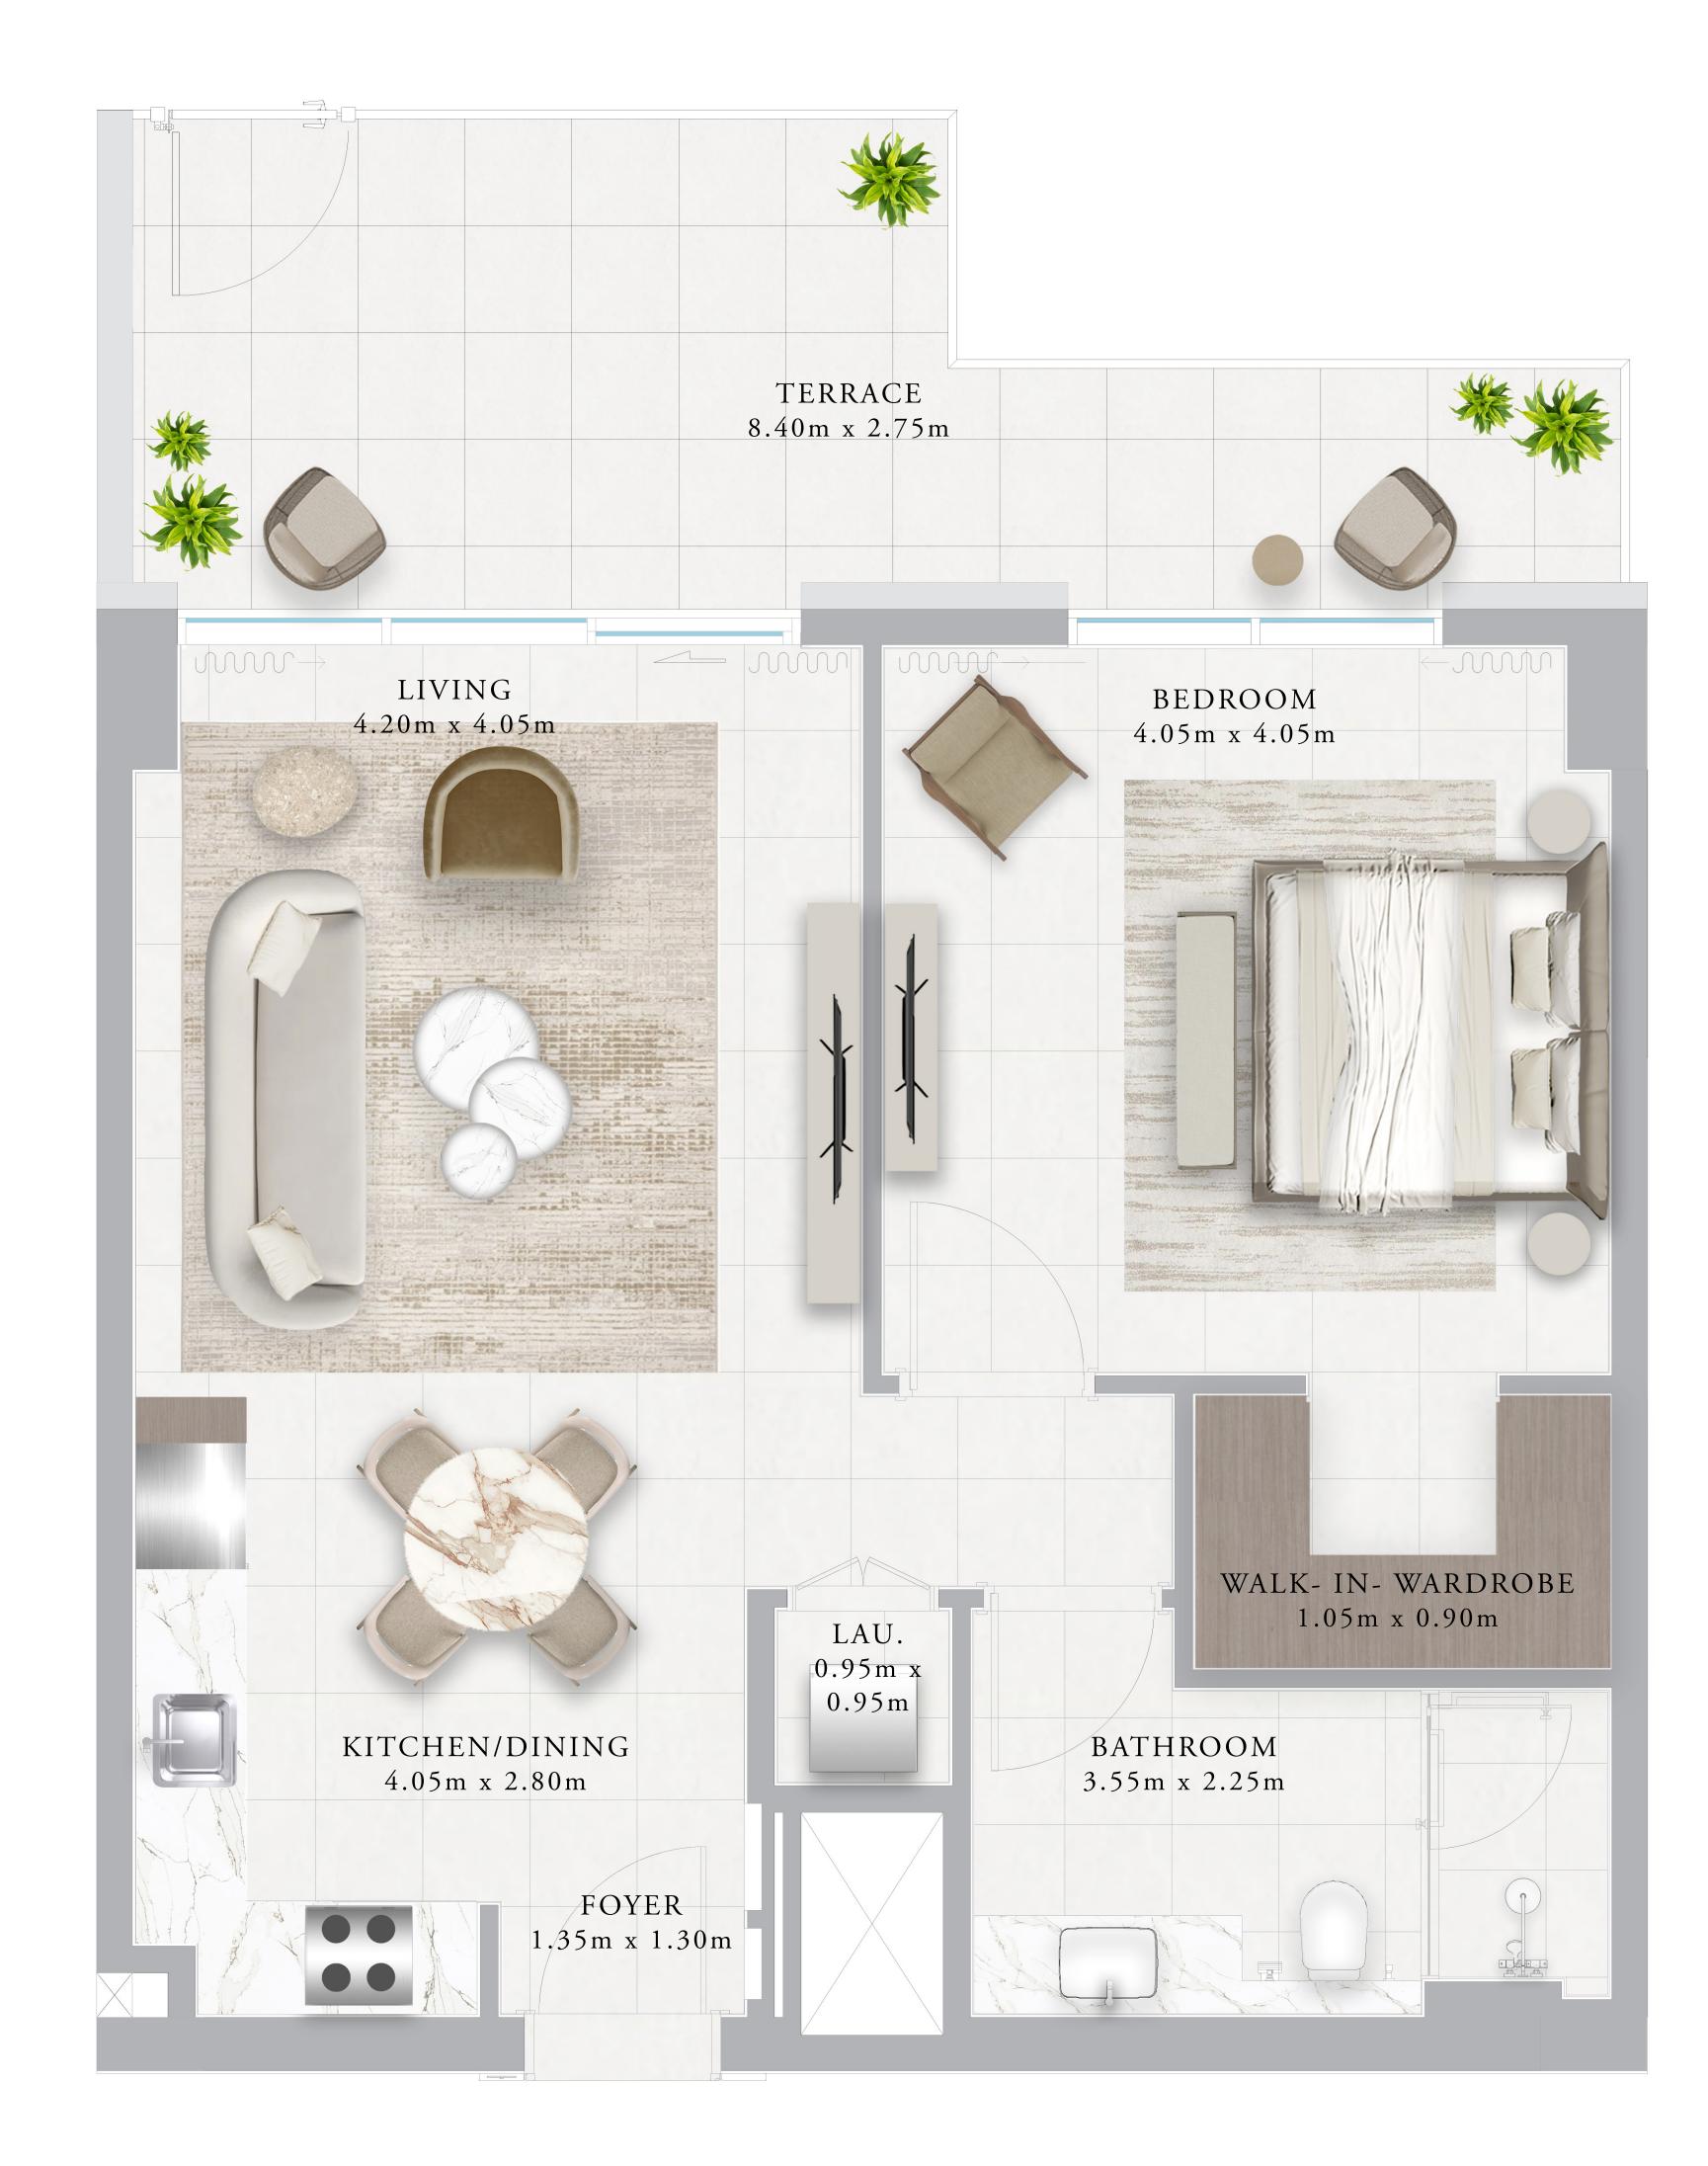

#### BUILDING 02 1 BEDROOM-1A

| UNITS            | 107, 109, 207,<br>407, 409, 507, | -   |
|------------------|----------------------------------|-----|
| SUITE AREA       | 66.36 SQ.M.                      | 714 |
| <br>TERRACE AREA | 7.02 SQ.M.                       | 7   |
| TOTAL AREA       | 73.38 SQ.M.                      | 78  |
|                  |                                  |     |