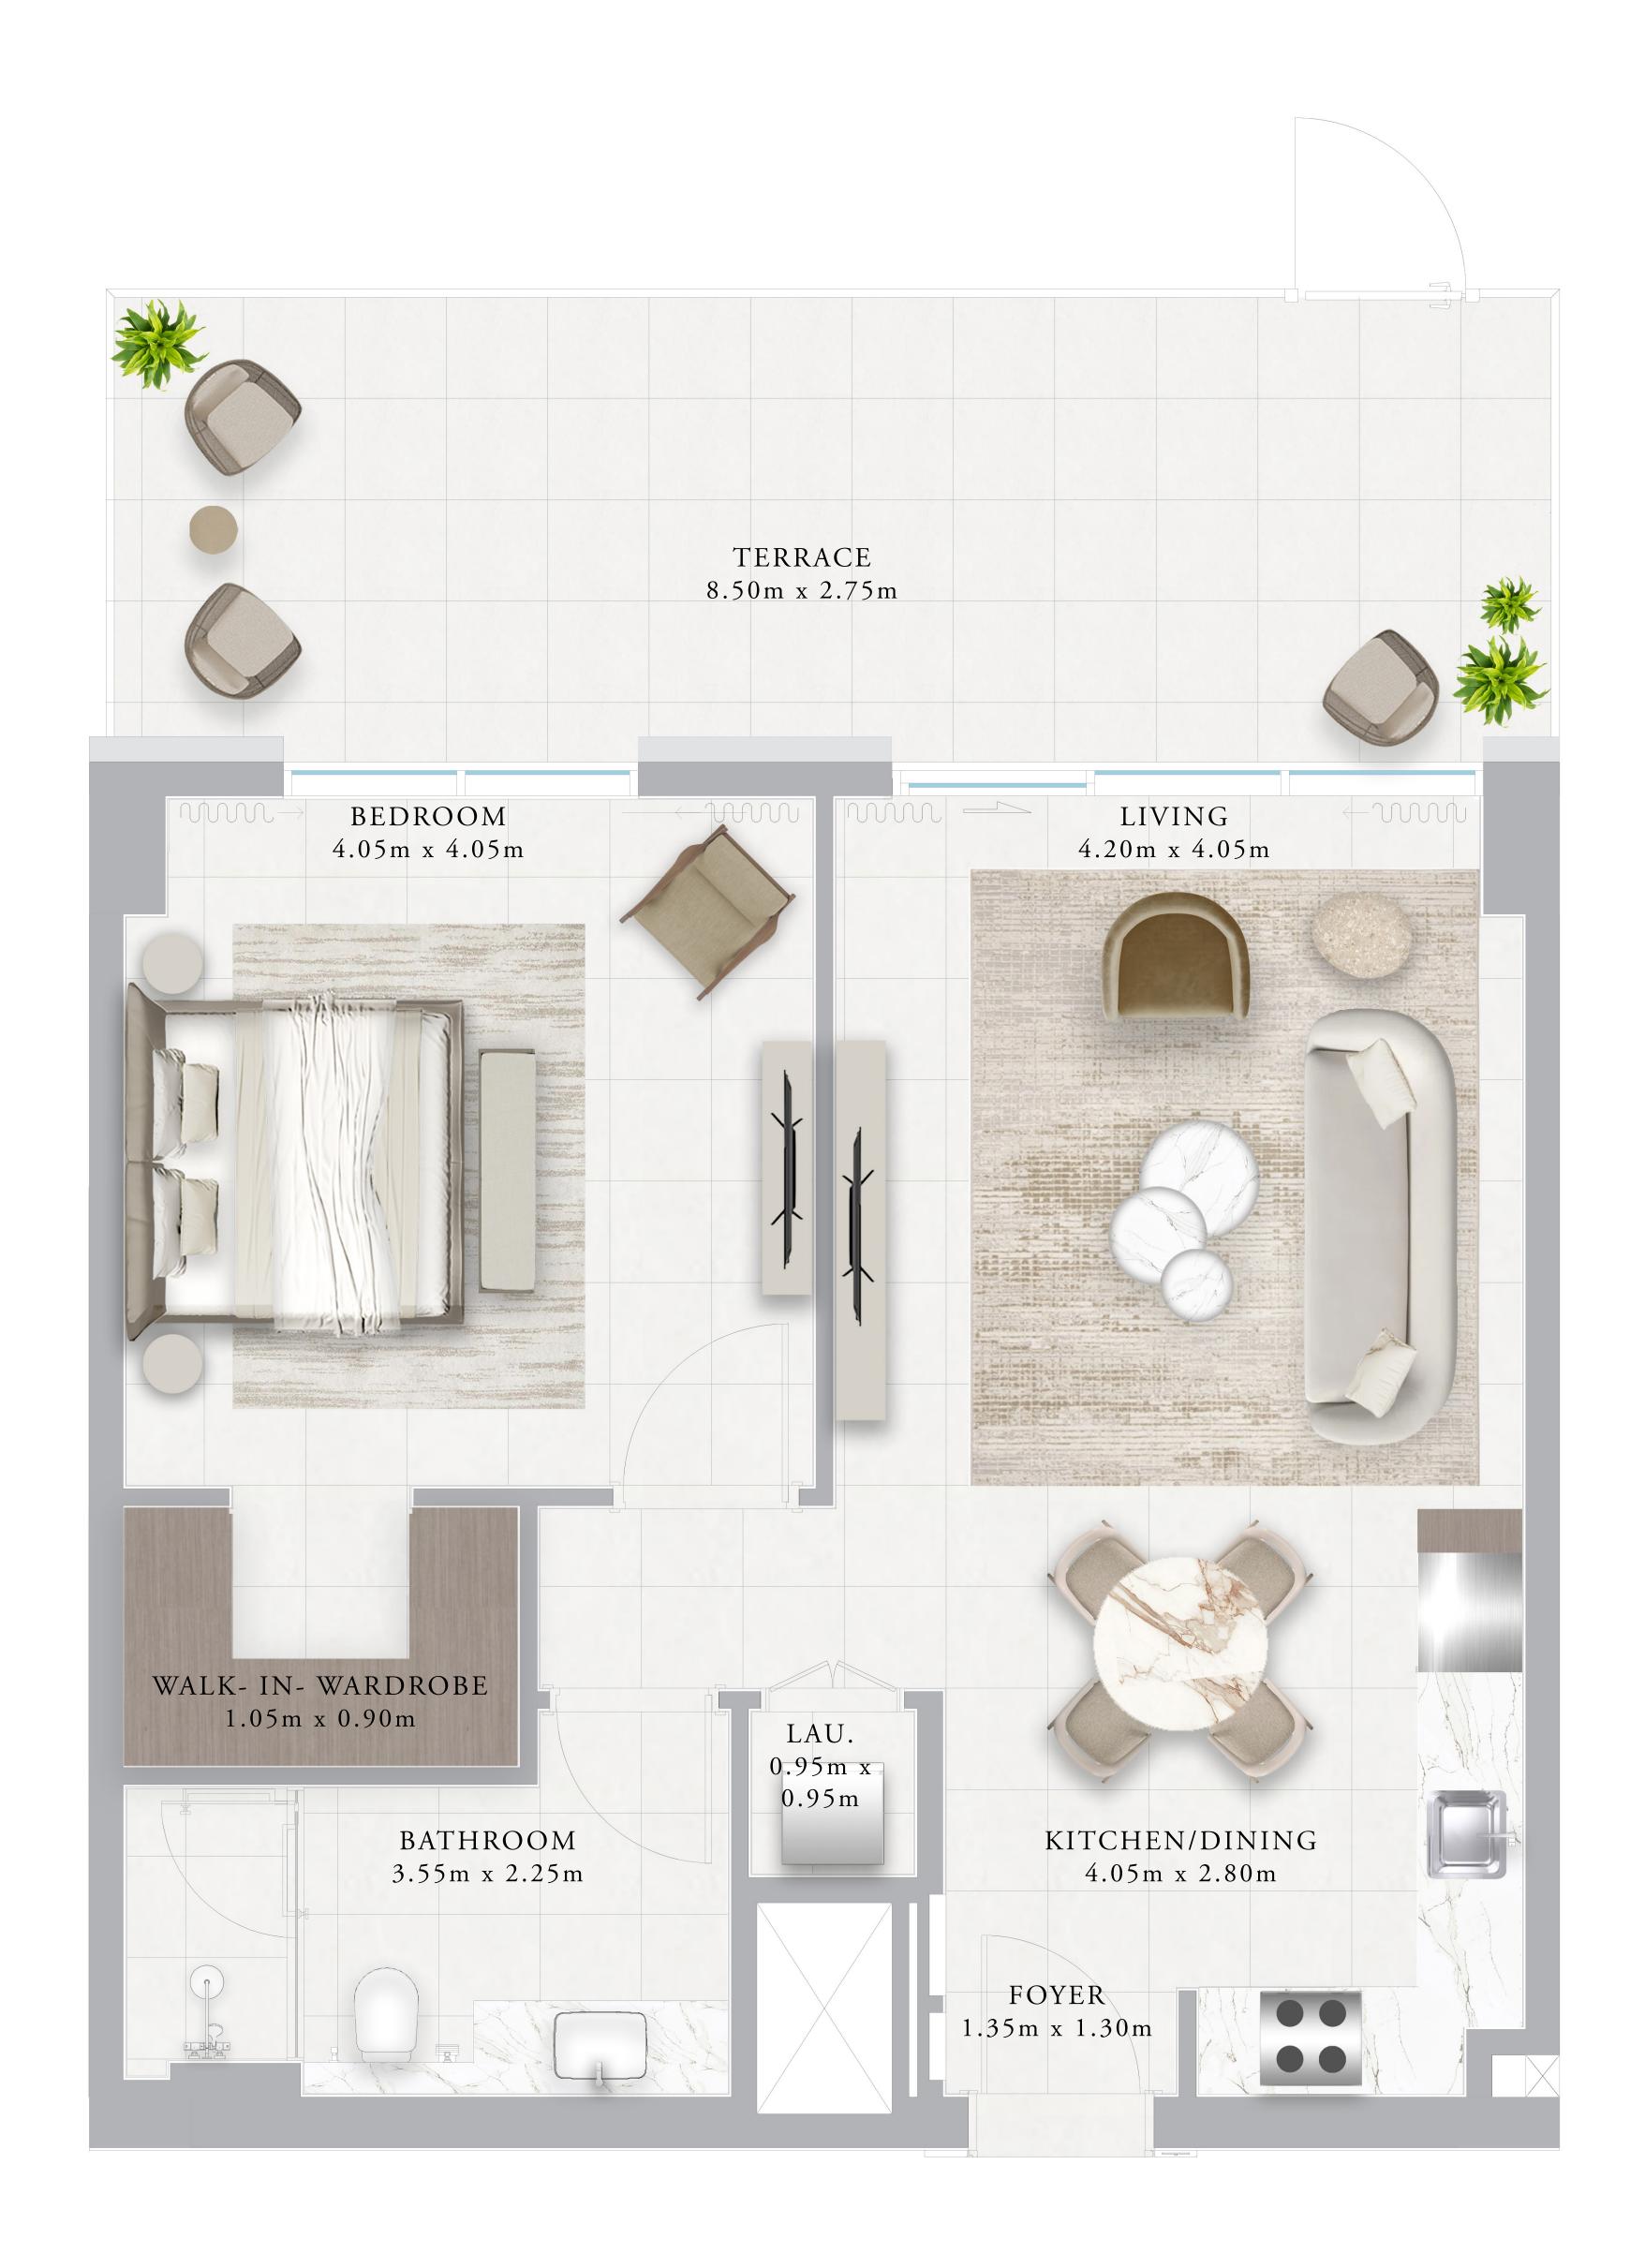

#### BUILDING 02 1 BEDROOM-1A

| UNITS            | 107, 109, 207,<br>407, 409, 507, | -   |
|------------------|----------------------------------|-----|
| SUITE AREA       | 66.36 SQ.M.                      | 714 |
| <br>TERRACE AREA | 7.02 SQ.M.                       | 7   |
| TOTAL AREA       | 73.38 SQ.M.                      | 78  |
|                  |                                  |     |