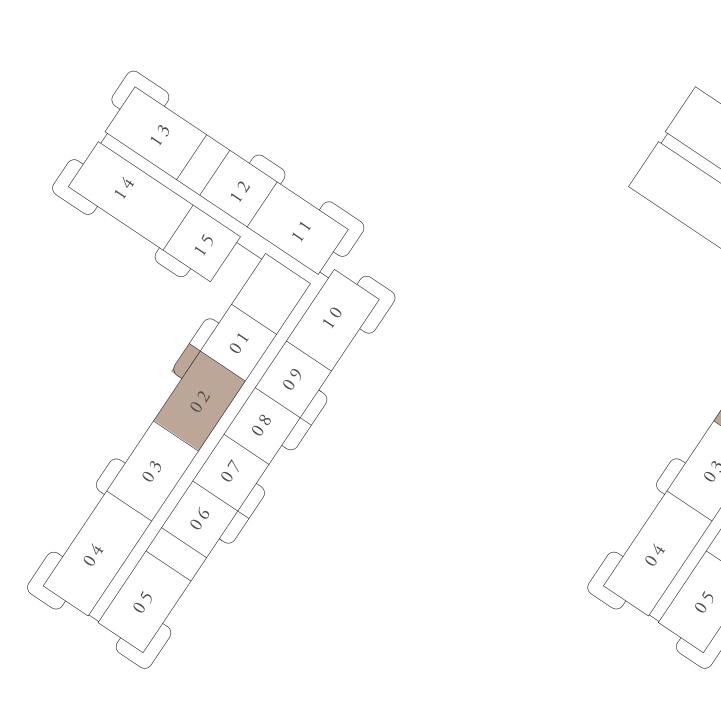

#### BUILDING 02 1 BEDROOM-1A

| UNITS            | 107, 109, 207,<br>407, 409, 507, | -   |
|------------------|----------------------------------|-----|
| SUITE AREA       | 66.36 SQ.M.                      | 714 |
| <br>TERRACE AREA | 7.02 SQ.M.                       | 7   |
| TOTAL AREA       | 73.38 SQ.M.                      | 78  |
|                  |                                  |     |

KEY PLAN

FLOOR PLAN 1. All dimensions are in imperial and metric, and measured from finish to finish excluding construction tolerances. 2. All materials, dimensions, and drawings are approximate only. 3. Information is subject to change without notice, at developer's absolute discretion. 4. Actual area may vary from the stated area. 5. Drawings not to scale. 6. All images used are for illustrative purposes only and do not represent the actual size, features, specifications, fittings, and furnishings. 7. The developer reserves the right to make revisions / alterations, at it's absolute discretion, without any liability whatsoever.