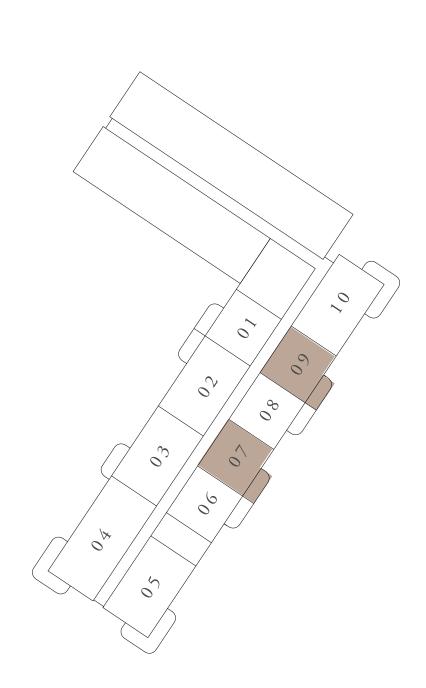

#### BUILDING 02 1 BEDROOM-1A

| UNITS            | 107, 109, 207,<br>407, 409, 507, | -   |
|------------------|----------------------------------|-----|
| SUITE AREA       | 66.36 SQ.M.                      | 714 |
| <br>TERRACE AREA | 7.02 SQ.M.                       | 7   |
| TOTAL AREA       | 73.38 SQ.M.                      | 78  |
|                  |                                  |     |

KEY PLAN

FLOOR PLAN 1. All dimensions are in imperial and metric, and measured from finish to finish excluding construction tolerances. 2. All materials, dimensions, and drawings are approximate only. 3. Information is subject to change without notice, at developer's absolute discretion. 4. Actual area may vary from the stated area. 5. Drawings not to scale. 6. All images used are for illustrative purposes only and do not represent the actual size, features, specifications, fittings, and furnishings. 7. The developer reserves the right to make revisions / alterations, at it's absolute discretion, without any liability whatsoever.