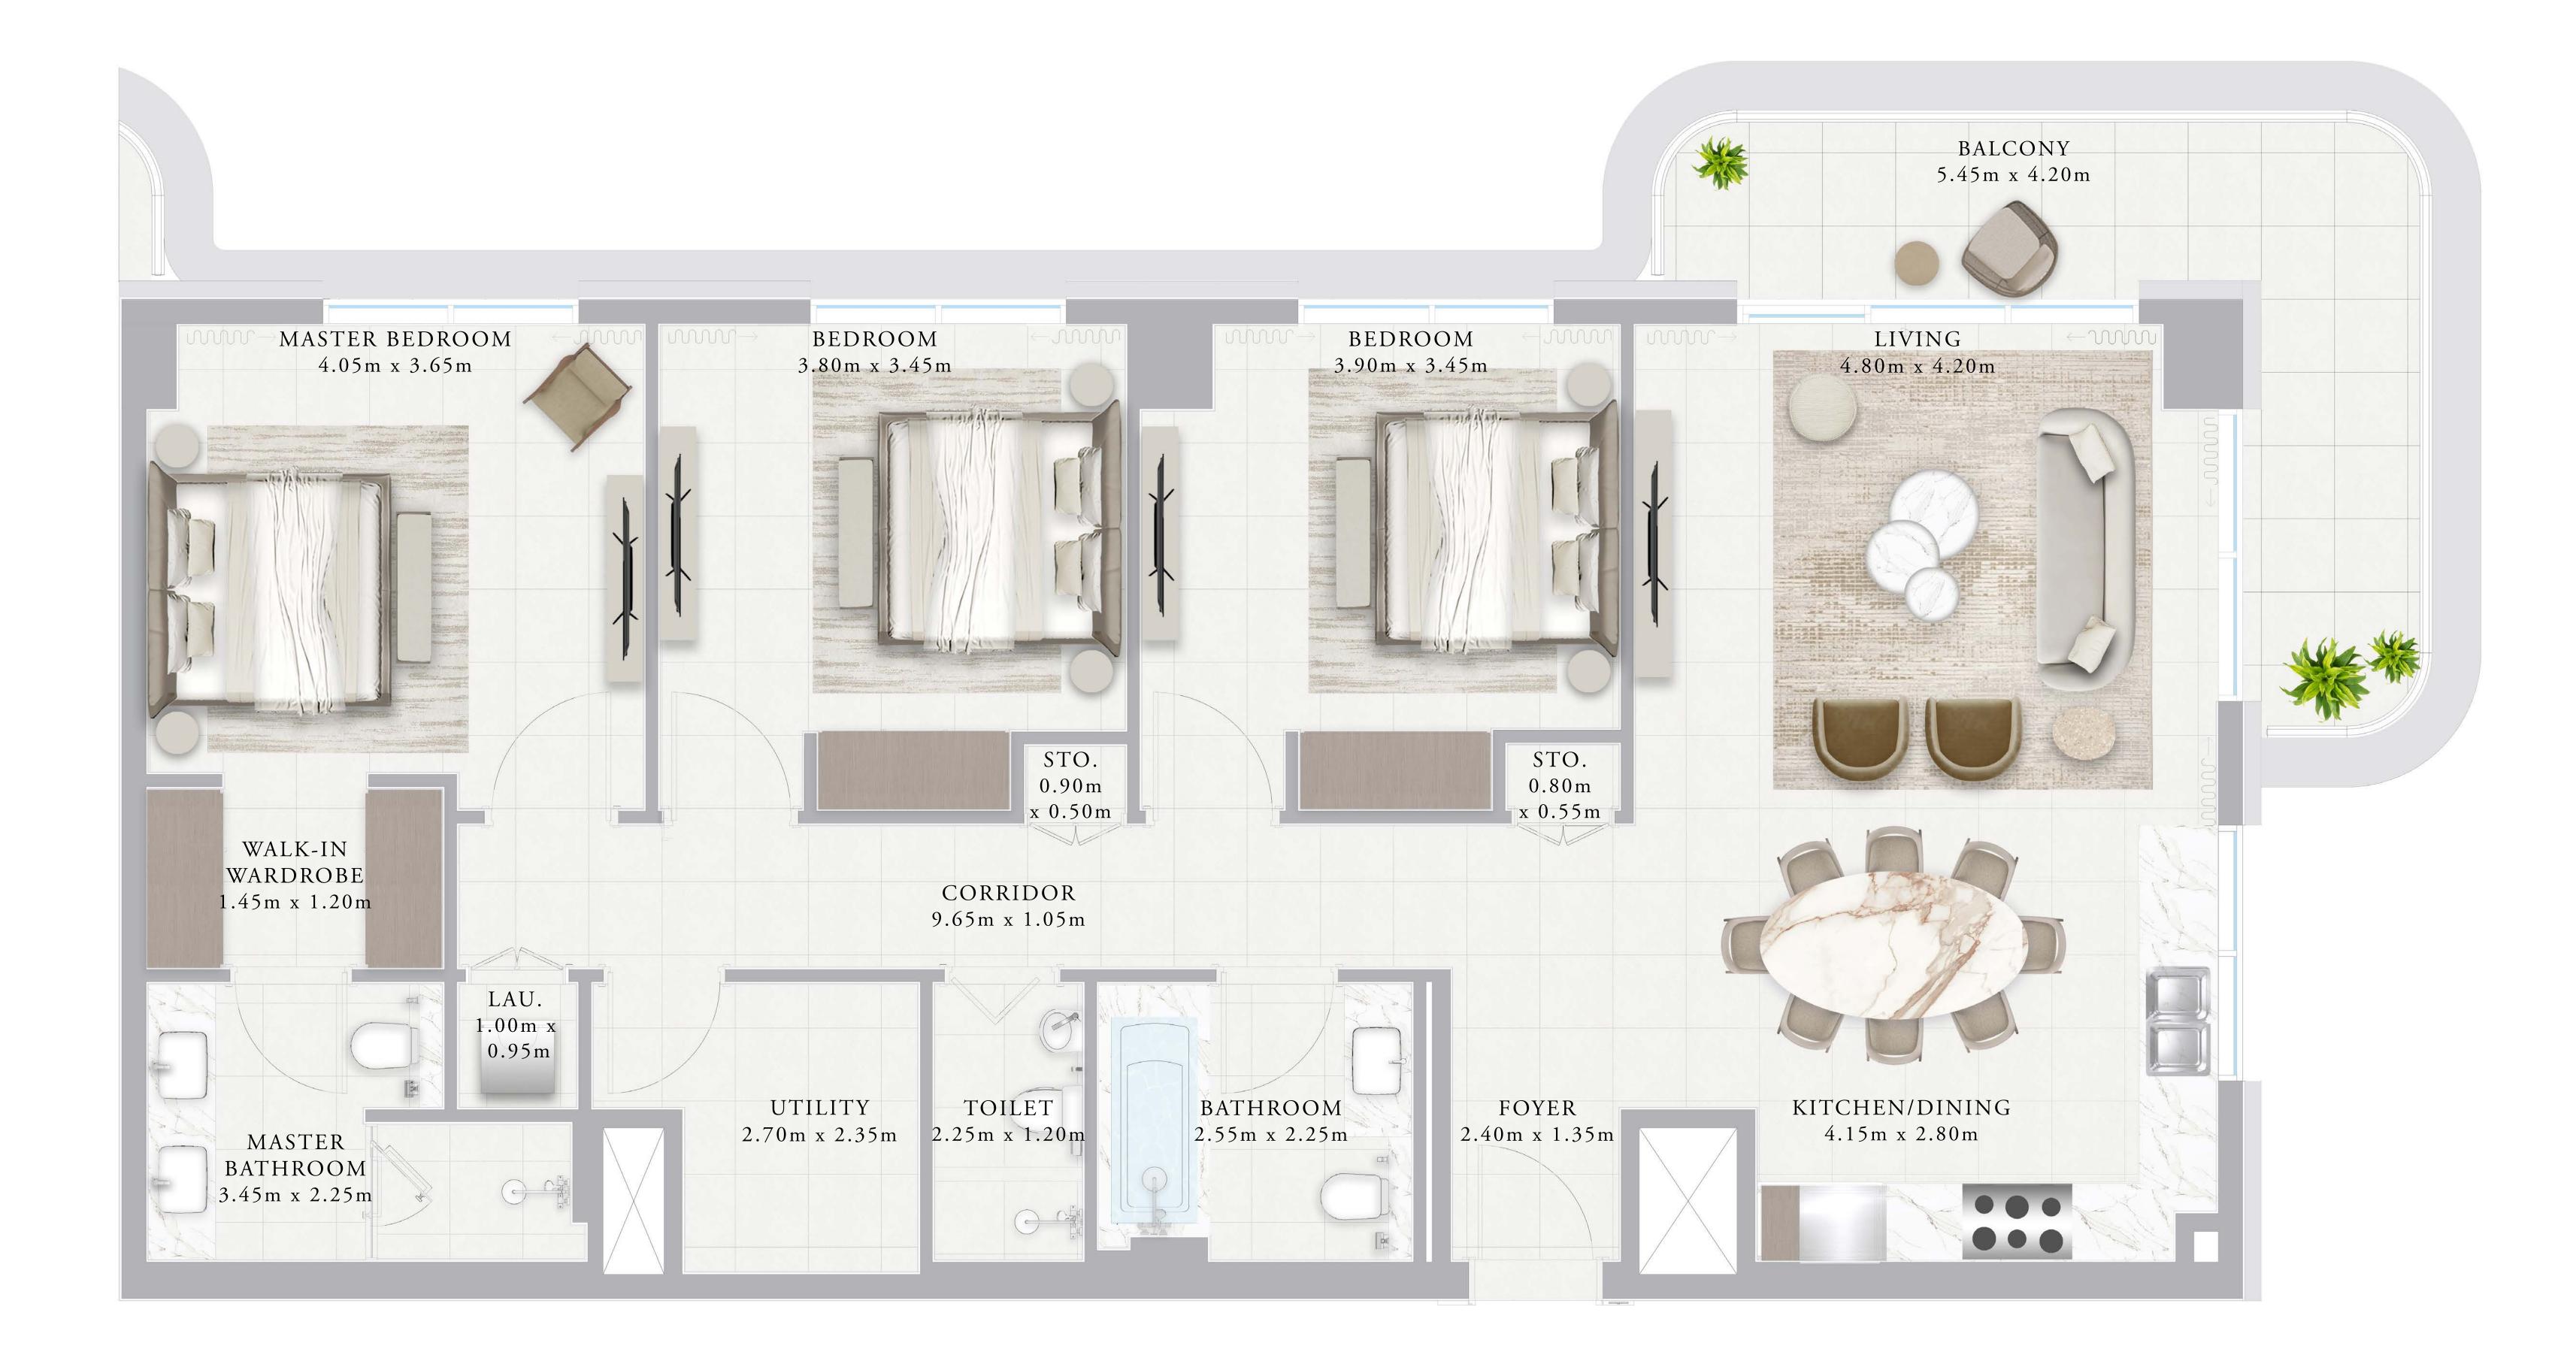

#### BUILDING 02 BEDROOM-1E

| UNITS          | 112         |    |
|----------------|-------------|----|
| <br>SUITE AREA | 67.95 SQ.M. | 73 |
| TERRACE AREA   | 24.35 SQ.M. | 2  |
| TOTAL AREA     | 92.3 SQ.M.  | 99 |

KEY PLAN

1ST FLOOR

#### KEY SECTION

FLOOR PLAN 1. All dimensions are in imperial and metric, and measured from finish to finish excluding construction tolerances. 2. All materials, dimensions, and drawings are approximate only. 3. Information is subject to change without notice, at developer's absolute discretion. 4. Actual area may vary from the stated area. 5. Drawings not to scale. 6. All images used are for illustrative purposes only and do not represent the actual size, features, specifications, fittings, and furnishings. 7. The developer reserves the right to make revisions / alterations, at it's absolute discretion, without any liability whatsoever.

731.41 SQ.FT.

262.1 SQ.FT.

993.51 SQ.FT.

RASHID YACHTS & MARINA