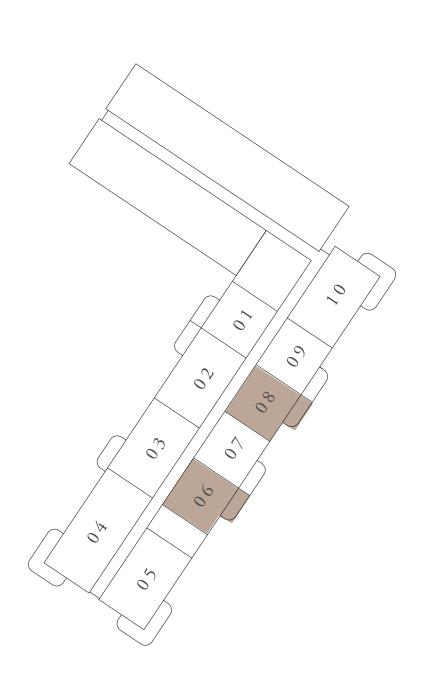

#### BUILDING 02 1 BEDROOM-1A

| UNITS            | 107, 109, 207,<br>407, 409, 507, | -   |
|------------------|----------------------------------|-----|
| SUITE AREA       | 66.36 SQ.M.                      | 714 |
| <br>TERRACE AREA | 7.02 SQ.M.                       | 7   |
| TOTAL AREA       | 73.38 SQ.M.                      | 78  |
|                  |                                  |     |

KEY PLAN

FLOOR PLAN 1. All dimensions are in imperial and metric, and measured from finish to finish excluding construction tolerances. 2. All materials, dimensions, and drawings are approximate only. 3. Information is subject to change without notice, at developer's absolute discretion. 4. Actual area may vary from the stated area. 5. Drawings not to scale. 6. All images used are for illustrative purposes only and do not represent the actual size, features, specifications, fittings, and furnishings. 7. The developer reserves the right to make revisions / alterations, at it's absolute discretion, without any liability whatsoever.