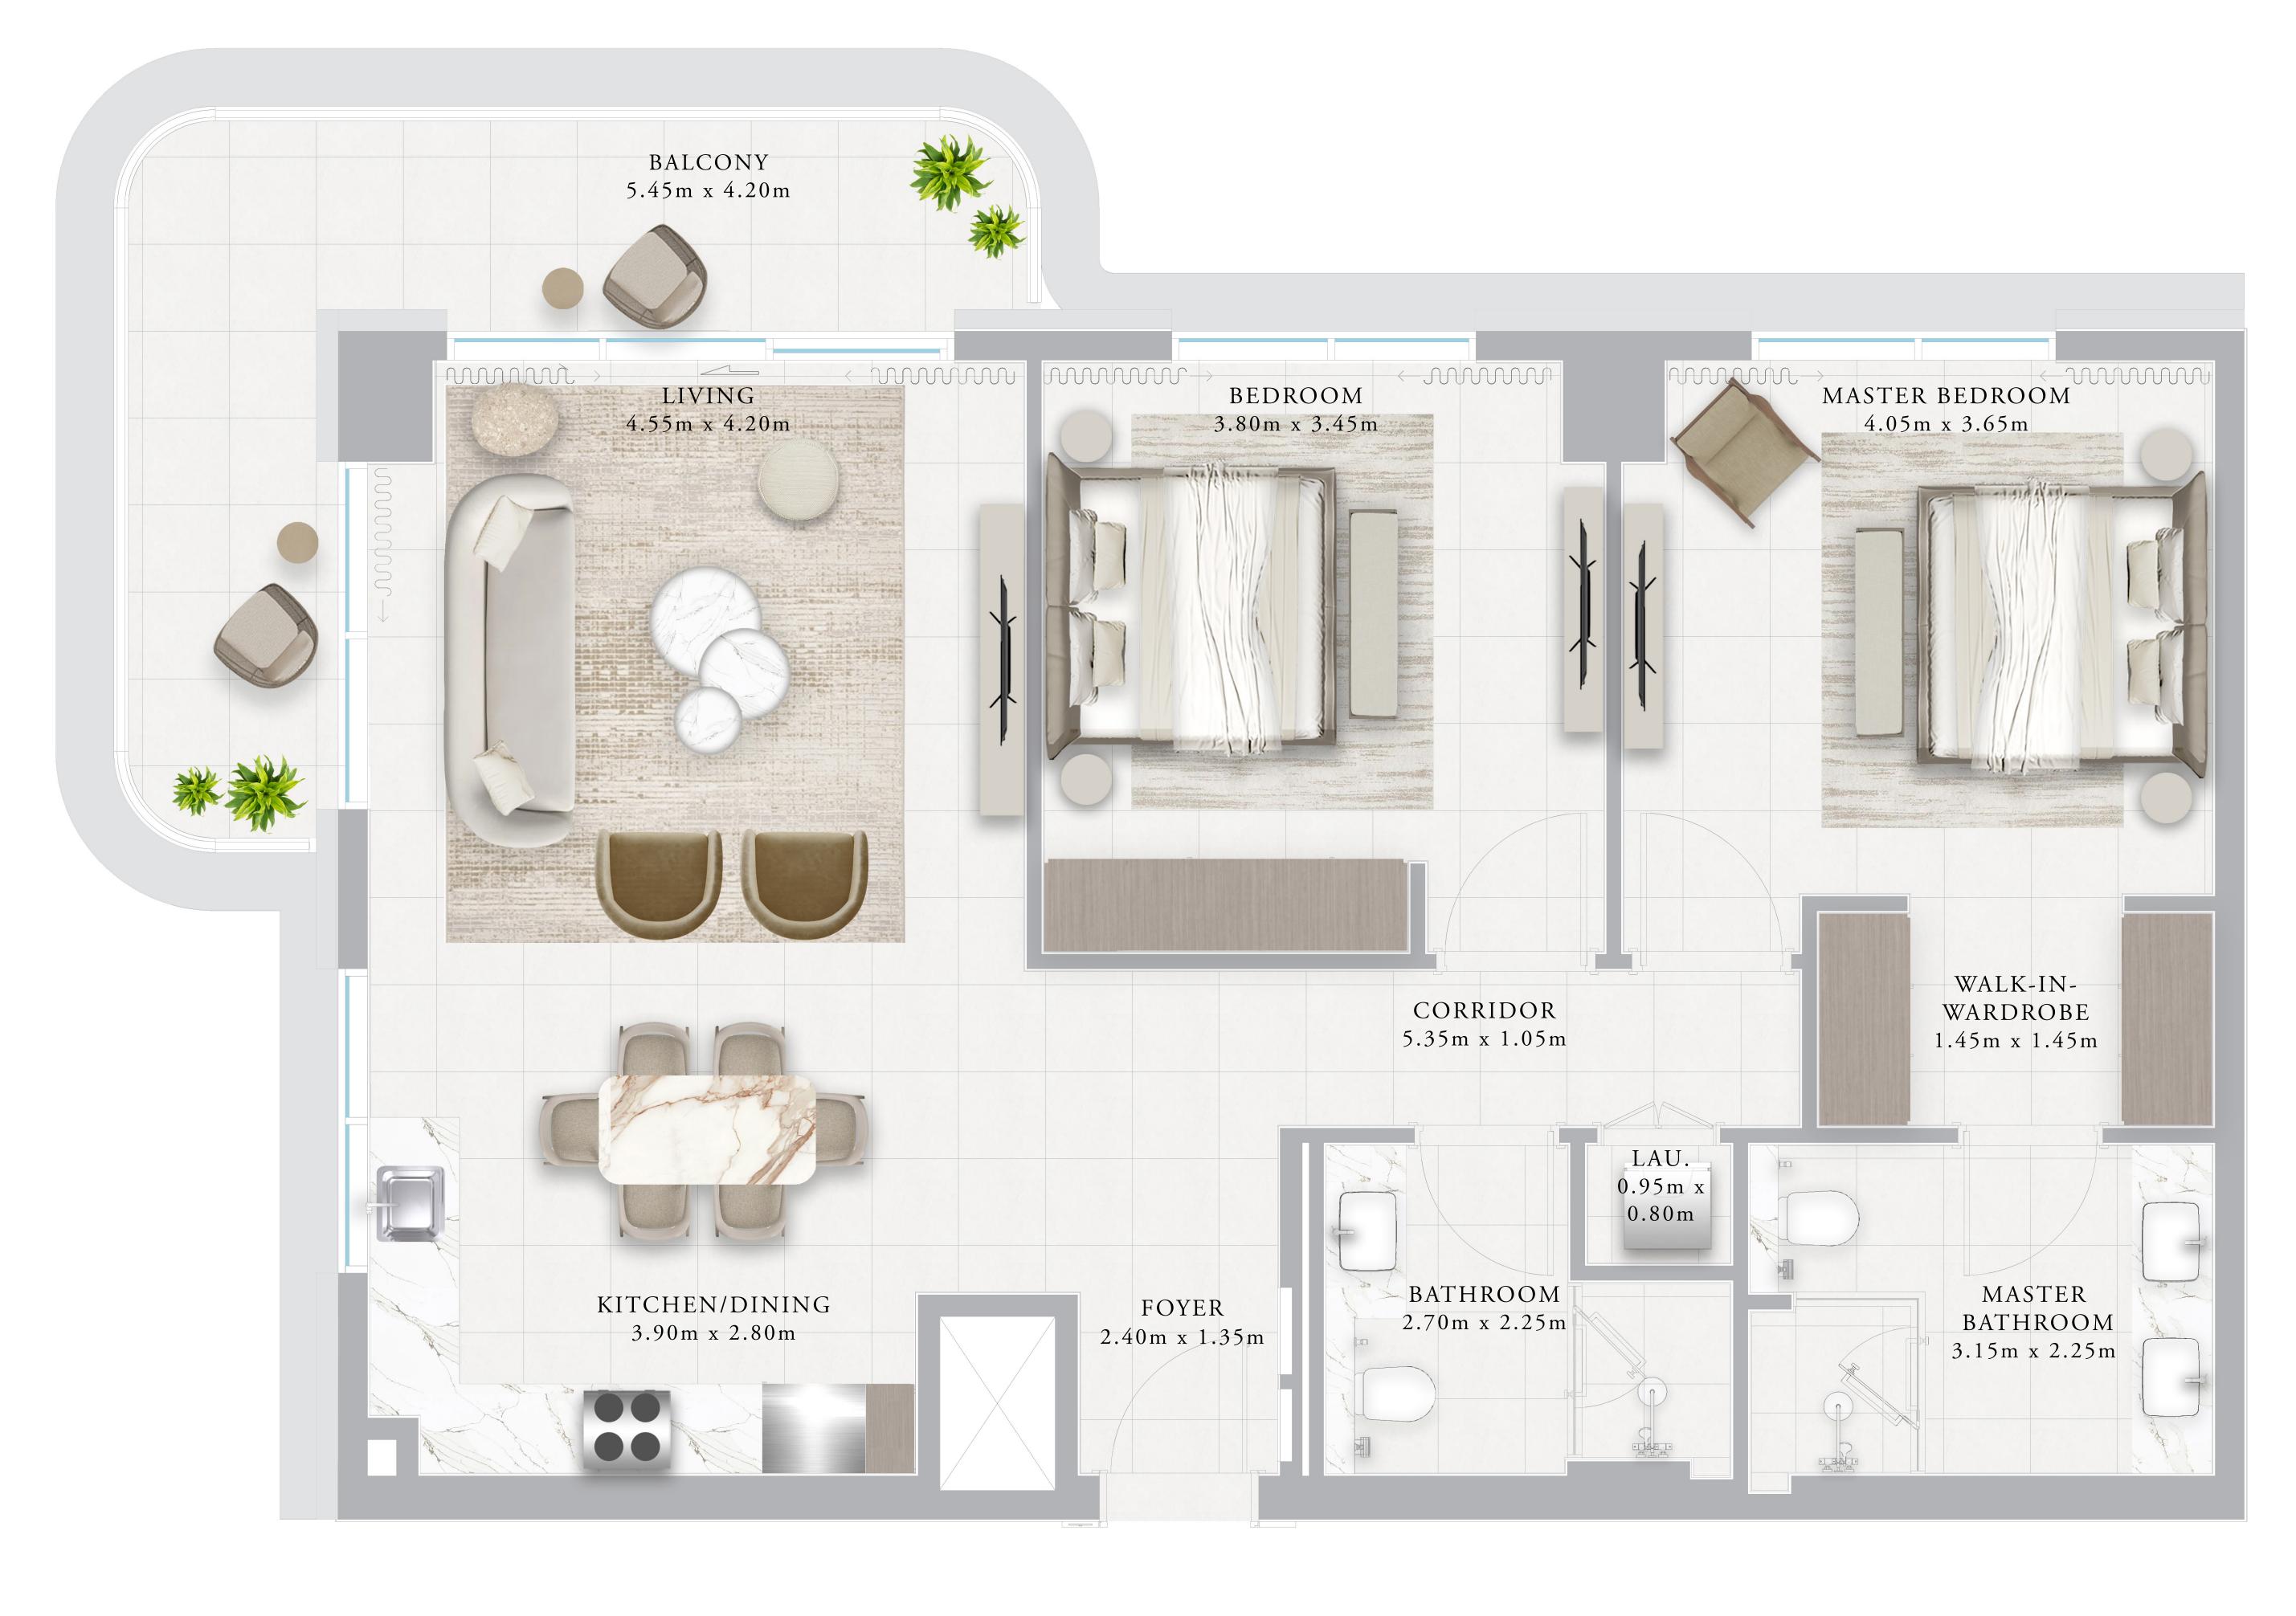

#### BUILDING 02 1 BEDROOM-1A

| UNITS            | 107, 109, 207,<br>407, 409, 507, | -   |
|------------------|----------------------------------|-----|
| SUITE AREA       | 66.36 SQ.M.                      | 714 |
| <br>TERRACE AREA | 7.02 SQ.M.                       | 7   |
| TOTAL AREA       | 73.38 SQ.M.                      | 78  |
|                  |                                  |     |