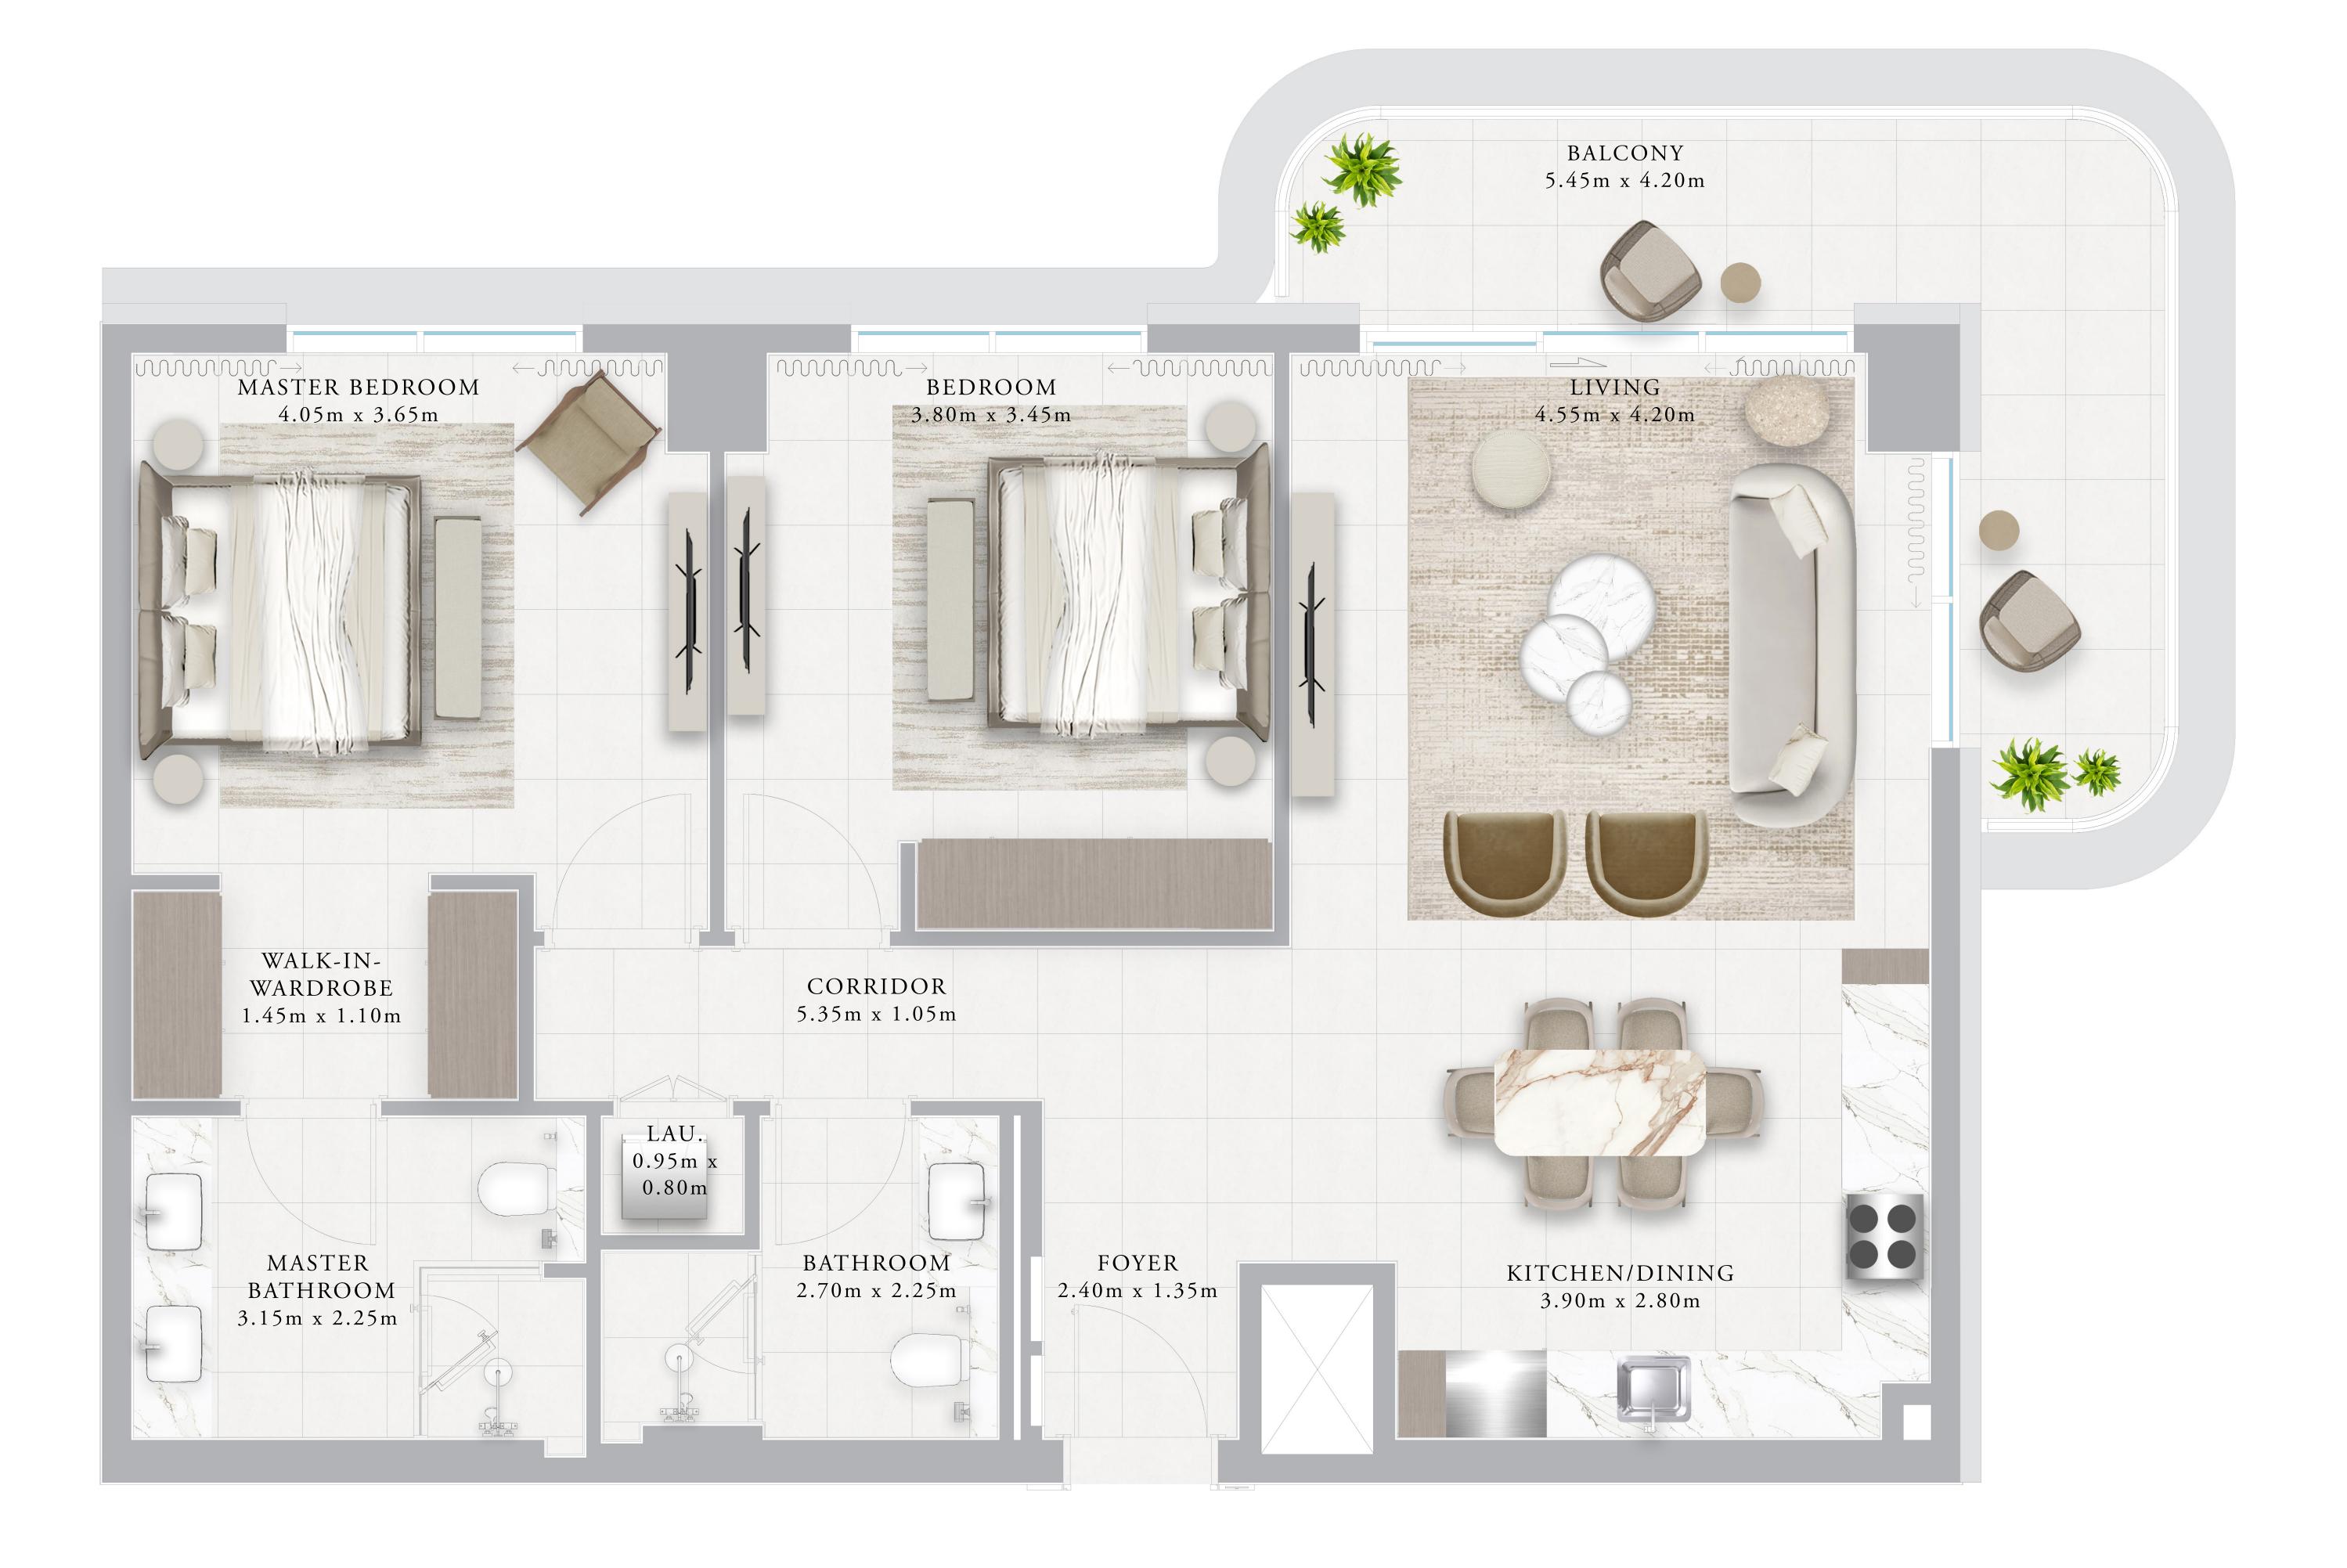

#### BUILDING 02 1 BEDROOM-1A

| UNITS            | 107, 109, 207,<br>407, 409, 507, | -   |
|------------------|----------------------------------|-----|
| SUITE AREA       | 66.36 SQ.M.                      | 714 |
| <br>TERRACE AREA | 7.02 SQ.M.                       | 7   |
| TOTAL AREA       | 73.38 SQ.M.                      | 78  |
|                  |                                  |     |

KEY PLAN

FLOOR PLAN 1. All dimensions are in imperial and metric, and measured from finish to finish excluding construction tolerances. 2. All materials, dimensions, and drawings are approximate only. 3. Information is subject to change without notice, at developer's absolute discretion. 4. Actual area may vary from the stated area. 5. Drawings not to scale. 6. All images used are for illustrative purposes only and do not represent the actual size, features, specifications, fittings, and furnishings. 7. The developer reserves the right to make revisions / alterations, at it's absolute discretion, without any liability whatsoever.