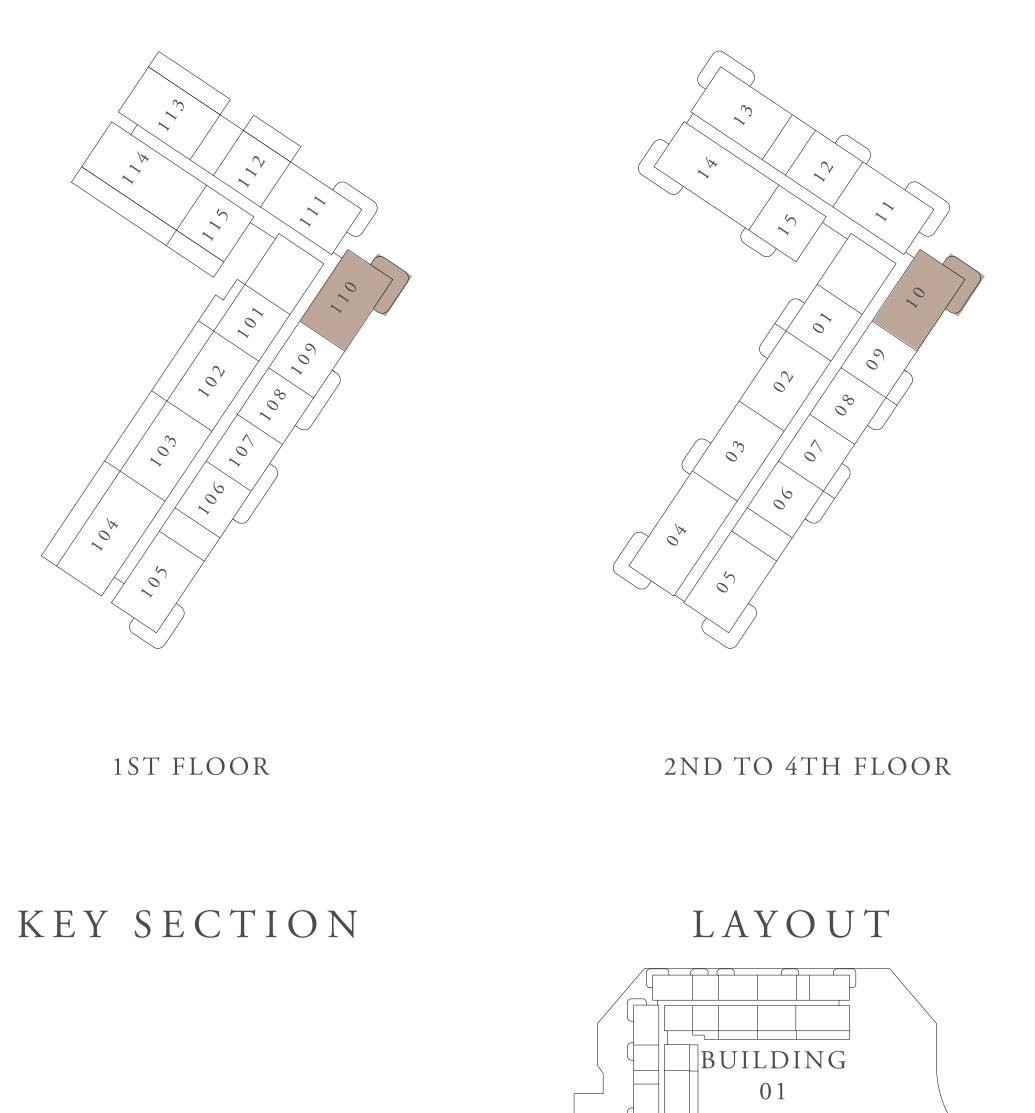

# BUILDING 02 2 BEDROOM-1A

| UNITS        | 110, 210, 310, | 410, 5 |
|--------------|----------------|--------|
| SUITE AREA   | 101.86 SQ.M.   | 109    |
| TERRACE AREA | 15.13 SQ.M.    | 16     |
| TOTAL AREA   | 116.99 SQ.M.   | 125    |

KEY PLAN

FLOOR PLAN 1. All dimensions are in imperial and metric, and measured from finish to finish excluding construction tolerances. 2. All materials, dimensions, and drawings are approximate only. 3. Information is subject to change without notice, at developer's absolute discretion. 4. Actual area may vary from the stated area. 5. Drawings not to scale. 6. All images used are for illustrative purposes only and do not represent the actual size, features, specifications, fittings, and furnishings. 7. The developer reserves the right to make revisions / alterations, at it's absolute discretion, without any liability whatsoever.

510, 610

)96.41 SQ.FT.

162.86 SQ.FT.

259.27 SQ.FT.

5TH AND 6TH FLOOR

RASHID YACHTS & MARINA