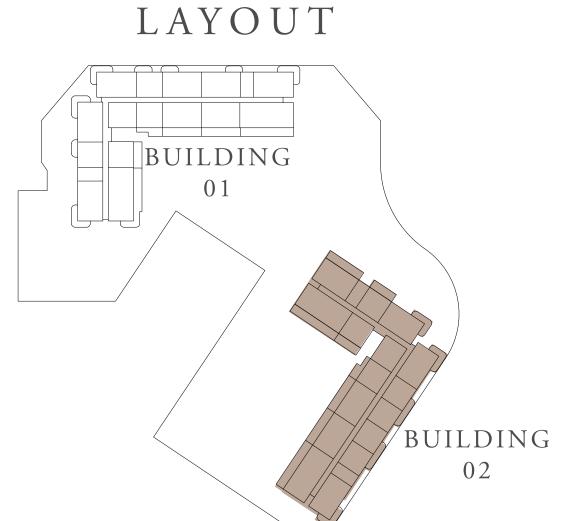

is subject to change without notice, at developer's absolute discretion. 4. Actual area may vary from the stated area. 5. Drawings not to scale. 6. All images used are for illustrative purposes only and do not represent the actual size, features, specifications, fittings, and furnishings. 7. The developer reserves the right to make revisions / alterations, at it's absolute discretion, without any liability whatsoever.



114.82 SQ.FT.

398.26 SQ.FT.

513.08 SQ.FT.









RASHID YACHTS & MARINA

#### BUILDING 02 3 BEDROOM-1A

| UNITS        | 104          |     |
|--------------|--------------|-----|
| SUITE AREA   | 135.17 SQ.M. | 145 |
| TERRACE AREA | 49.16 SQ.M.  | 52  |
| TOTAL AREA   | 184.33 SQ.M. | 198 |
|              |              |     |

KEY PLAN



1ST FLOOR

KEY SECTION





FLOOR PLAN 1. All dimensions are in imperial and metric, and measured from finish to finish excluding construction tolerances. 2. All materials, dimensions, and drawings are approximate only. 3. Information is subject to change without notice, at developer's absolute discretion. 4. Actual area may vary from the stated area. 5. Drawings not to scale. 6. All images used are for illustrative purposes only and do not represent the actual size, features, specifications, fittings, and furnishings. 7. The developer reserves the right to make revisions / alterations, at it's absolute discretion, without any liability whatsoever.



454.96 SQ.FT.

529.15 SQ.FT.

984.11 SQ.FT.





RASHID YACHTS & MARINA

# BUILDING 02 3 BEDROOM-1B

| SUITE AREA 135.17 SQ.M.  | 145 |
|--------------------------|--