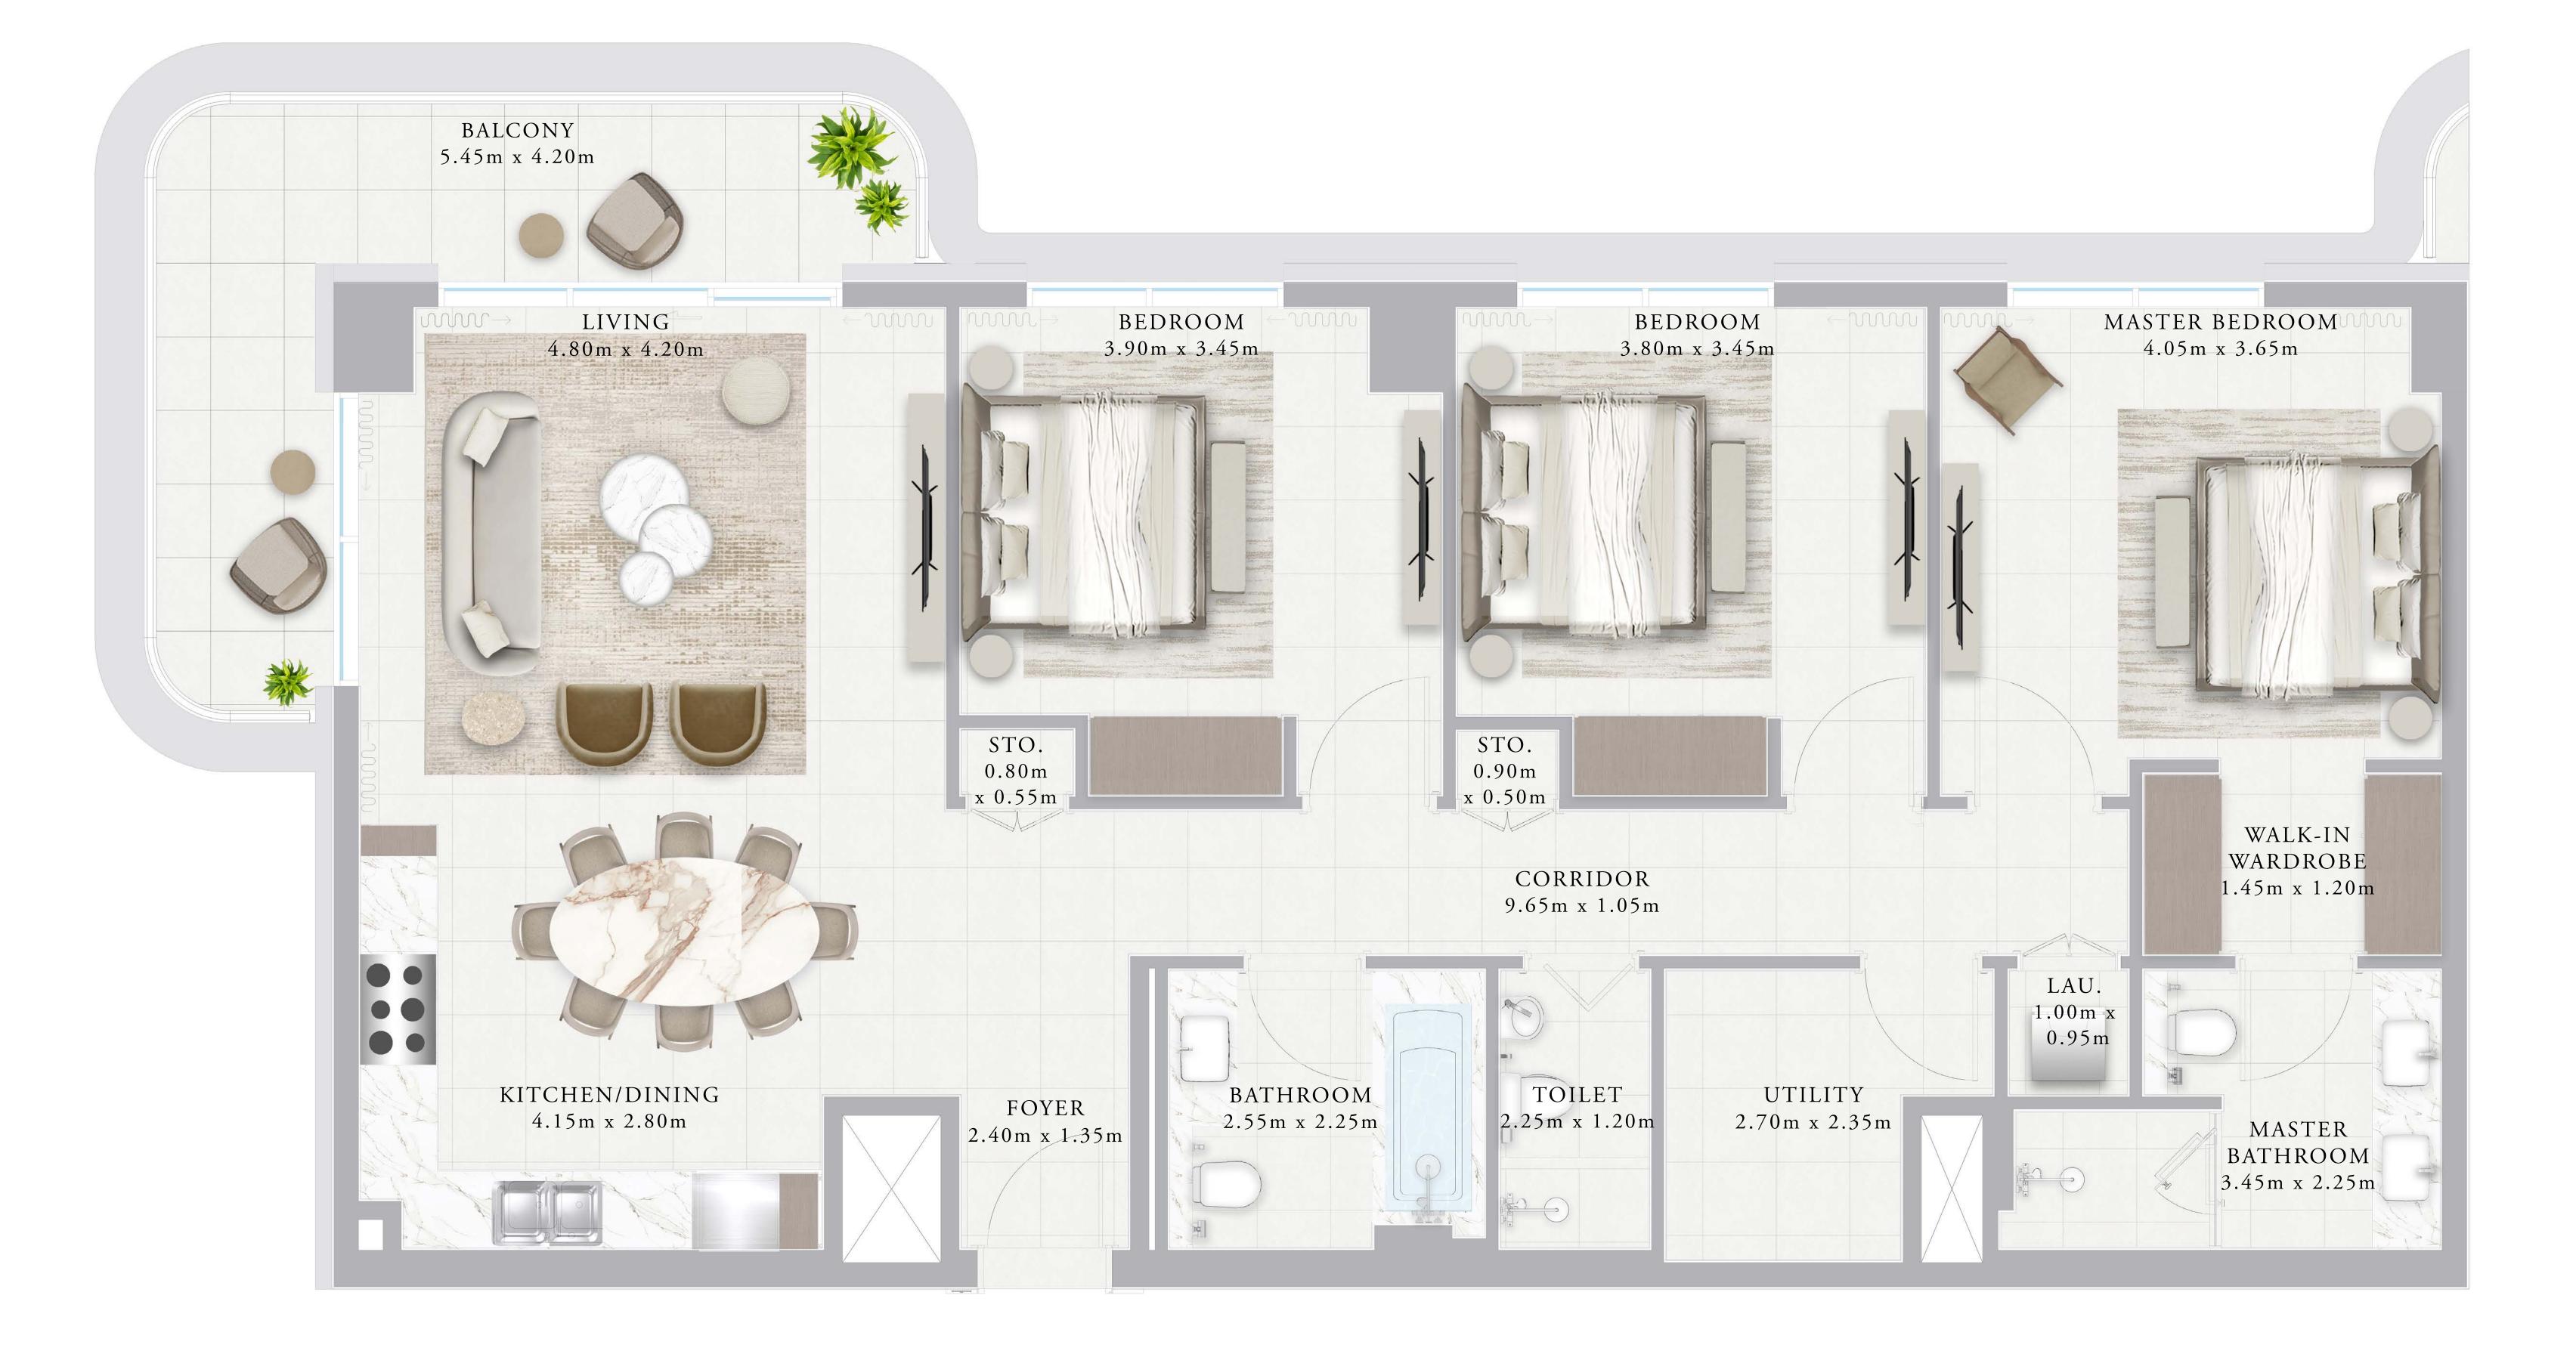

## BUILDING 02 3 BEDROOM-2B

| UNITS        | 114          |     |
|--------------|--------------|-----|
| SUITE AREA   | 135.3 SQ.M.  | 145 |
| TERRACE AREA | 49.08 SQ.M.  | 52  |
| TOTAL AREA   | 184.38 SQ.M. | 198 |
|              |              |     |

KEY PLAN

1ST FLOOR

KEY SECTION

FLOOR PLAN 1. All dimensions are in imperial and metric, and measured from finish to finish excluding construction tolerances. 2. All materials, dimensions, and drawings are approximate only. 3. Information is subject to change without notice, at developer's absolute discretion. 4. Actual area may vary from the stated area. 5. Drawings not to scale. 6. All images used are for illustrative purposes only and do not represent the actual size, features, specifications, fittings, and furnishings. 7. The developer reserves the right to make revisions / alterations, at it's absolute discretion, without any liability whatsoever.

456.36 SQ.FT.

528.29 SQ.FT.

984.65 SQ.FT.

RASHID YACHTS & MARINA