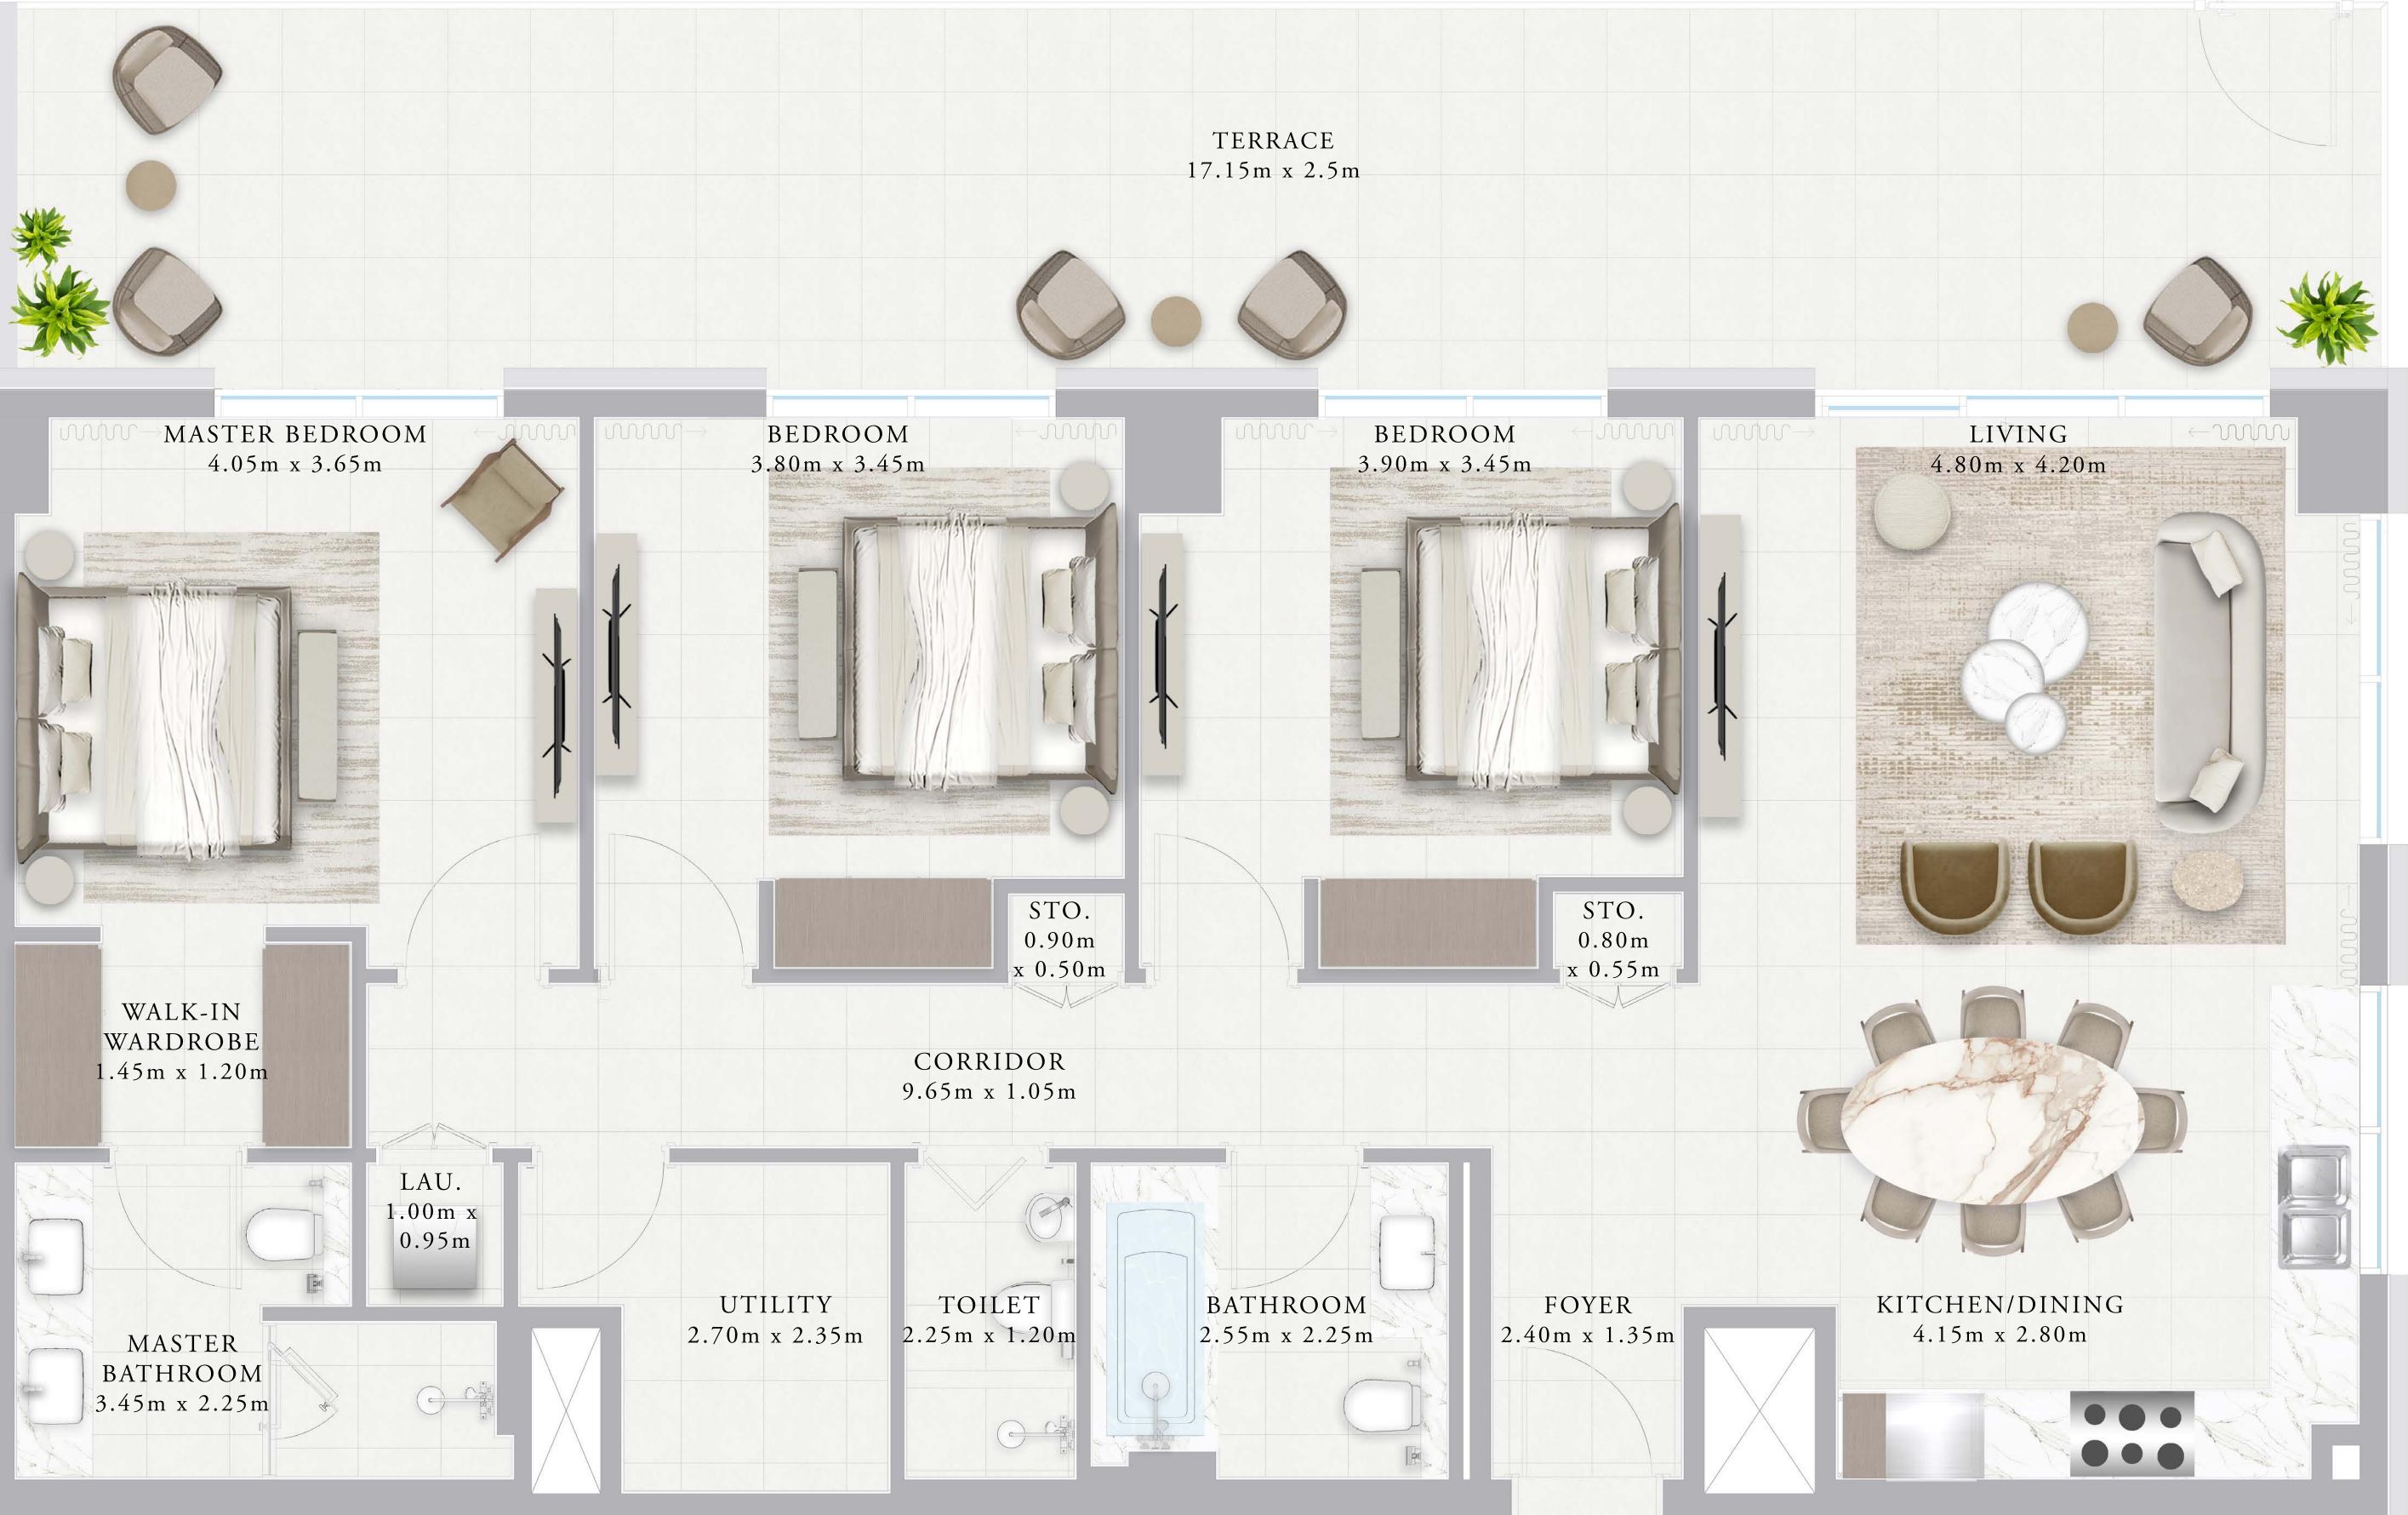

#### BUILDING 02 3 BEDROOM-1A

| UNITS        | 104          |     |
|--------------|--------------|-----|
| SUITE AREA   | 135.17 SQ.M. | 145 |
| TERRACE AREA | 49.16 SQ.M.  | 52  |
| TOTAL AREA   | 184.33 SQ.M. | 198 |
|              |              |     |