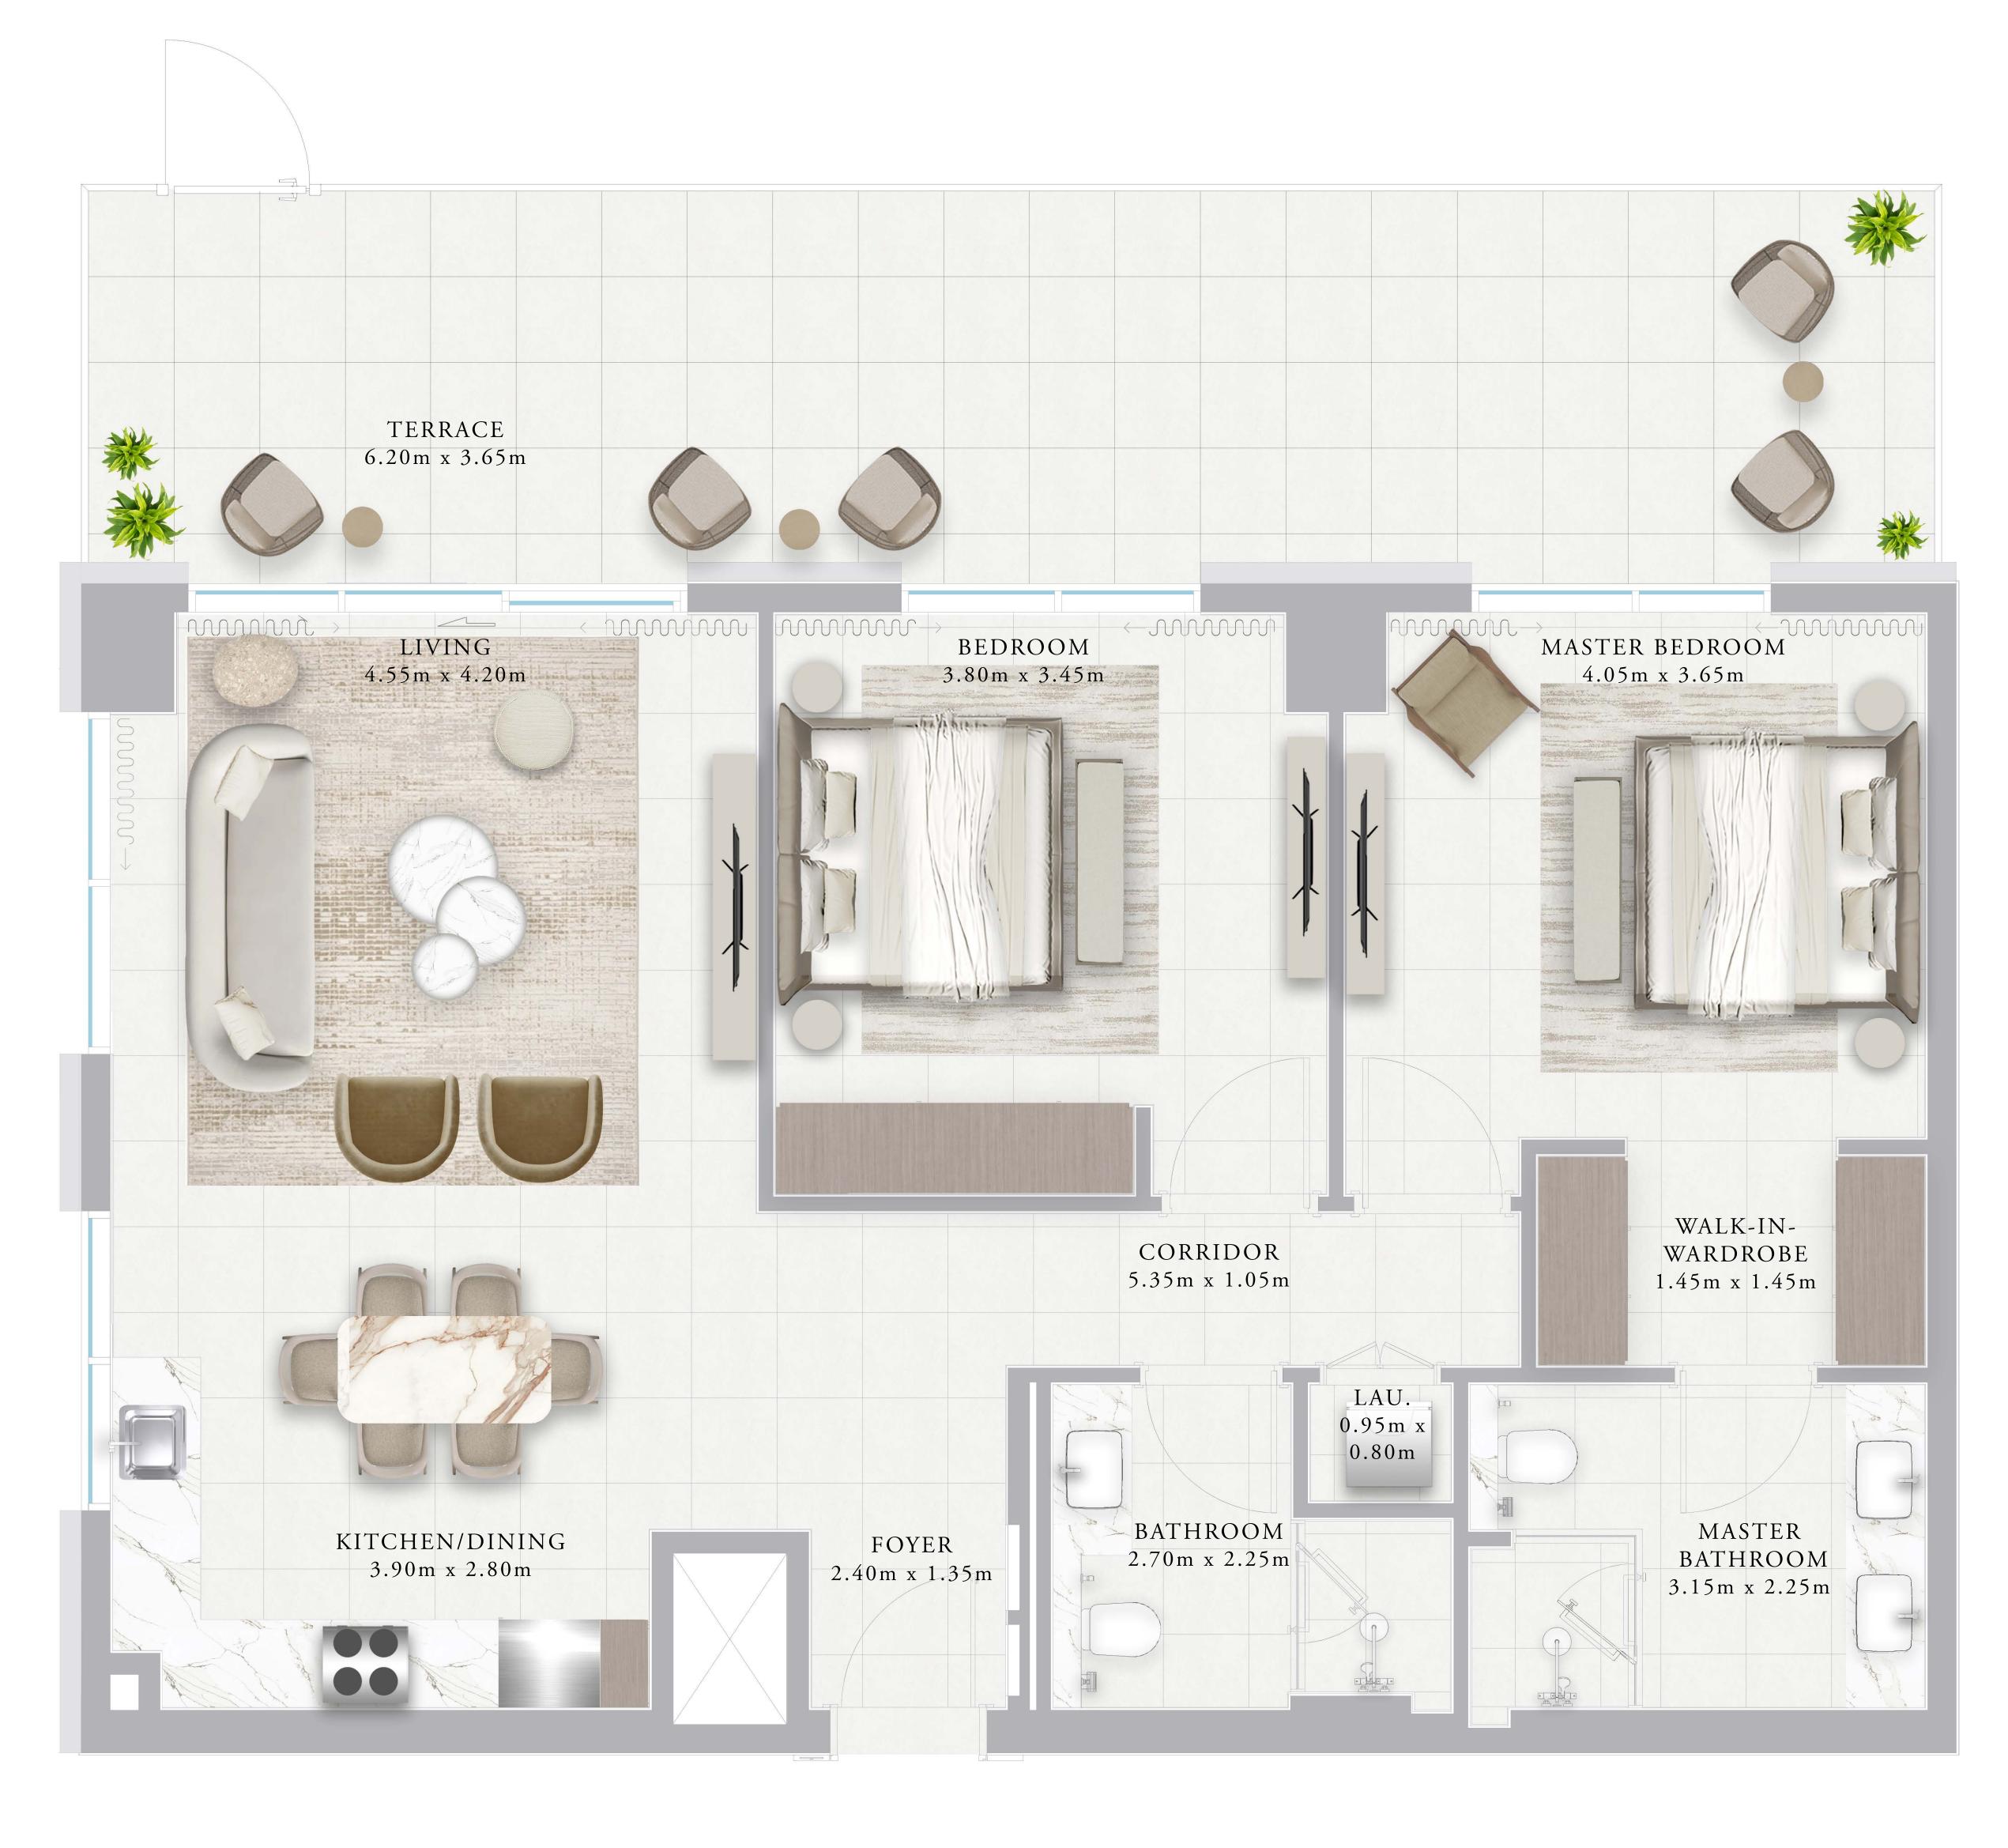

#### BUILDING 02 1 BEDROOM-1A

| UNITS            | 107, 109, 207,<br>407, 409, 507, | -   |
|------------------|----------------------------------|-----|
| SUITE AREA       | 66.36 SQ.M.                      | 714 |
| <br>TERRACE AREA | 7.02 SQ.M.                       | 7   |
| TOTAL AREA       | 73.38 SQ.M.                      | 78  |
|                  |                                  |     |