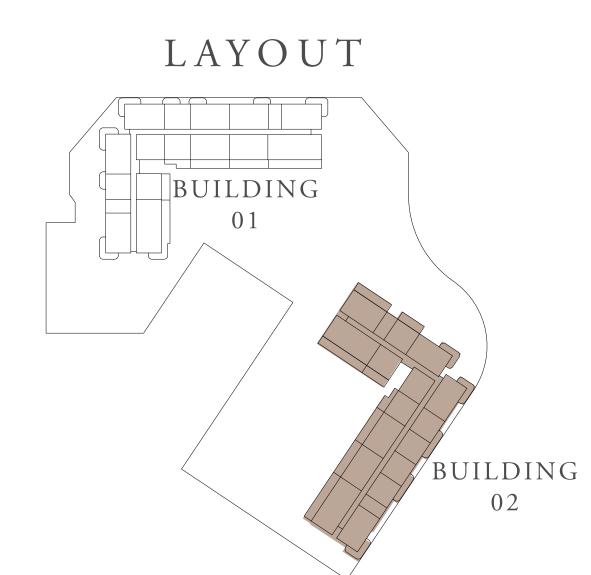

505,605

114.93 SQ.FT.

162.86 SQ.FT.

277.78 SQ.FT.

5TH AND 6TH FLOOR

BUILDING

02

RASHID YACHTS & MARINA