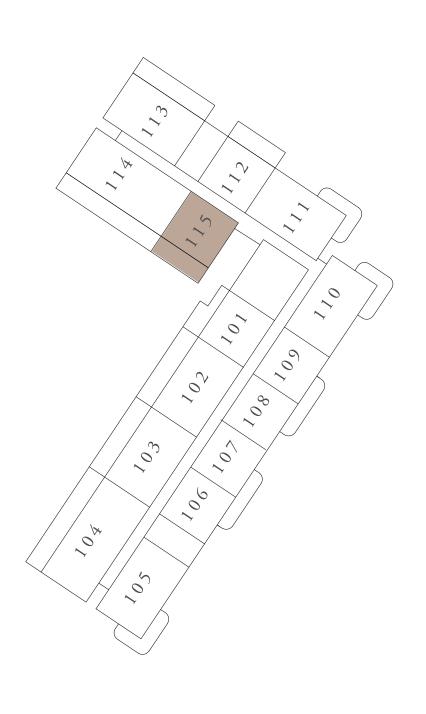

#### BUILDING 02 1 BEDROOM-1C

| UNITS        | 115         |     |
|--------------|-------------|-----|
| SUITE AREA   | 66.36 SQ.M. | 714 |
| TERRACE AREA | 24.49 SQ.M. | 26  |
| TOTAL AREA   | 90.85 SQ.M. | 9   |
|              |             |     |

KEY PLAN

1ST FLOOR