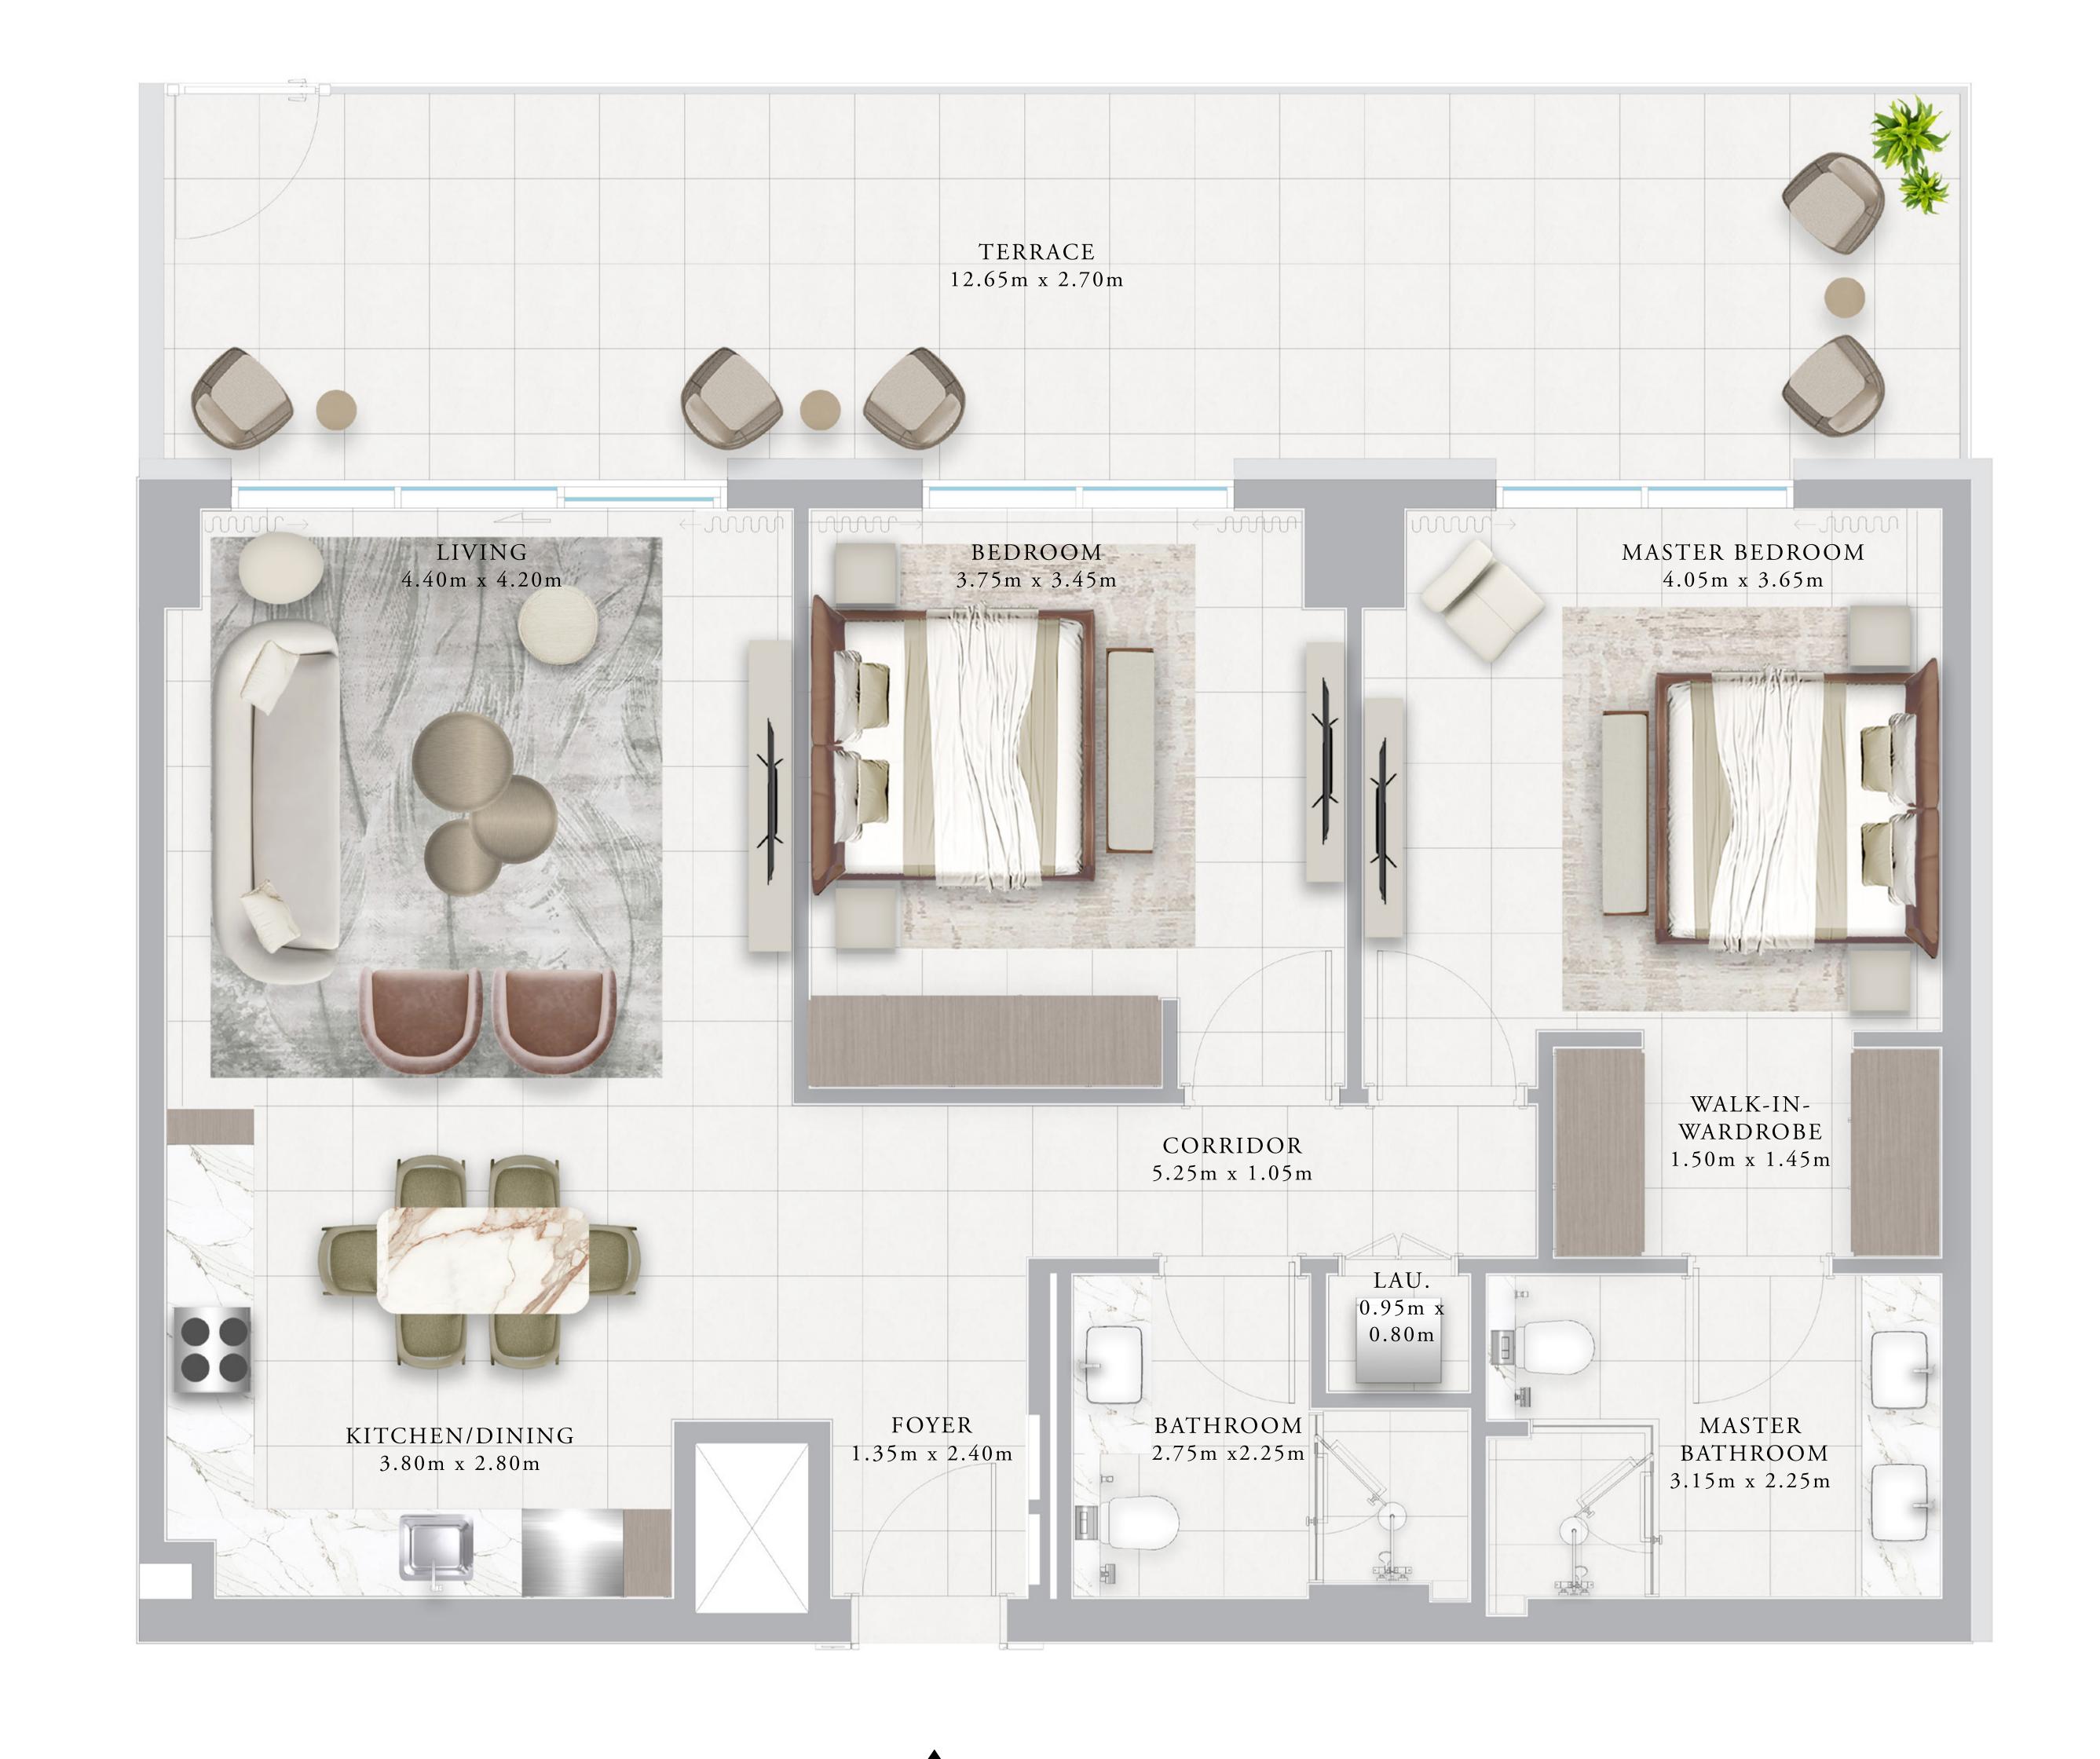

## BUILDING 02 1 BEDROOM-1G

| UNITS        | 109, 111, 209,<br>409, 411, 509, |                    |  |
|--------------|----------------------------------|--------------------|--|
| SUITE AREA   | 66.27 SQ.M.                      | 713.22 SQ.FT.      |  |
| TERRACE AREA | 6.99 SQ.M.                       | 75.24 SQ.FT.       |  |
| TOTAL AREA   | 73.26 SQ.M.                      | 788.56 SQ.FT.      |  |
| UNITS        | 201, 301, 401,                   | 501, 601, 701, 801 |  |
| SUITE AREA   | 67.86 SQ.M.                      | 730.44 SQ.FT.      |  |
| TERRACE AREA | 6.99 SQ.M.                       | 75.24 SQ.FT.       |  |
| TOTAL AREA   | 74.85 SQ.M.                      | 805.68 SQ.FT.      |  |
|              | KEY PLAN                         |                    |  |