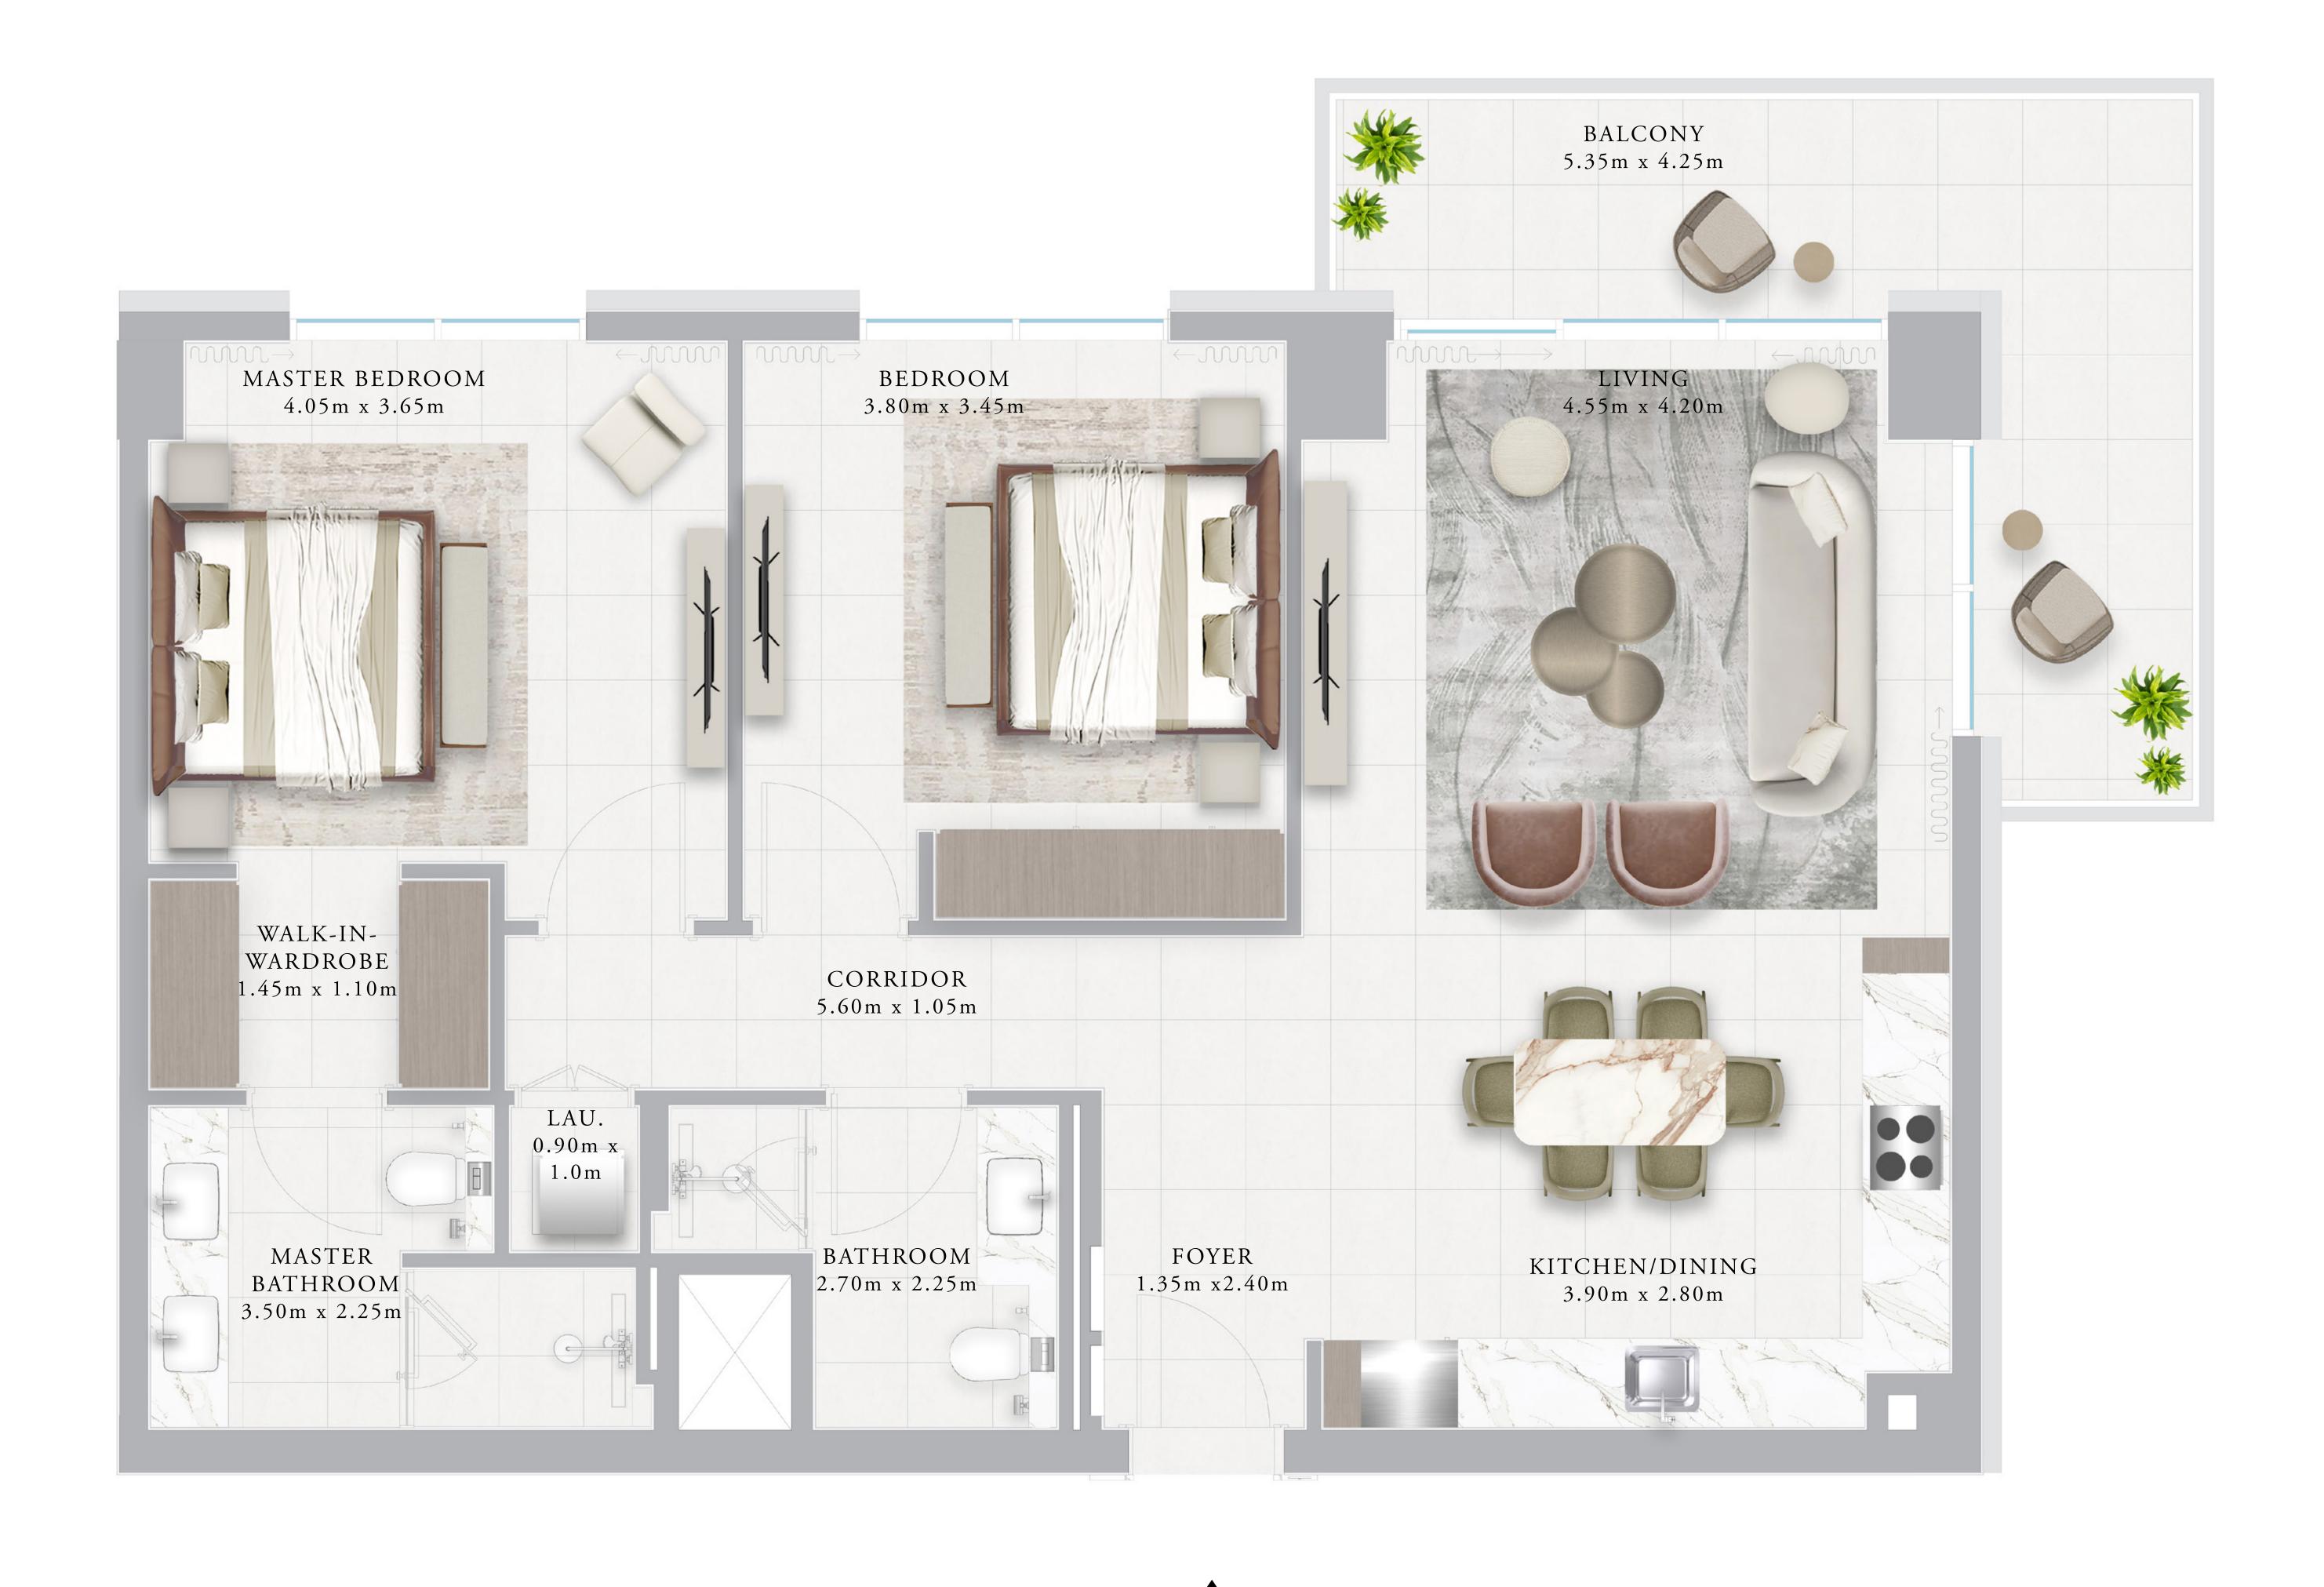

#### BUILDING 02 2 BEDROOM-4B

| UNITS        | 118, 218, 318, 418 |                |
|--------------|--------------------|----------------|
| SUITE AREA   | 101.88 SQ.M.       | 1096.63 SQ.FT. |
| TERRACE AREA | 14.84 SQ.M.        | 159.74 SQ.FT.  |
| TOTAL AREA   | 116.72 SQ.M.       | 1256.36 SQ.FT. |