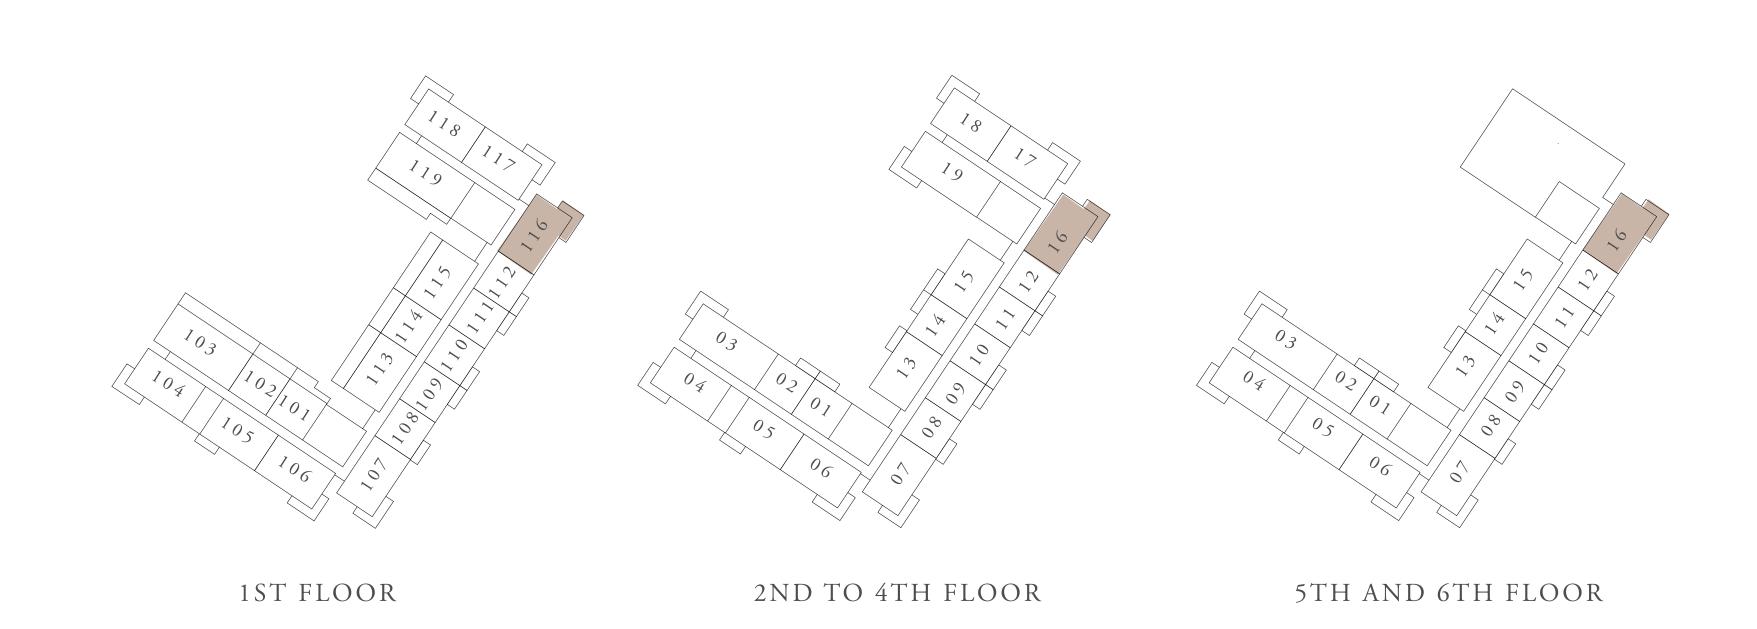

## BUILDING 02 1 BEDROOM-1G

| UNITS        | 109, 111, 209,<br>409, 411, 509, |                    |  |
|--------------|----------------------------------|--------------------|--|
| SUITE AREA   | 66.27 SQ.M.                      | 713.22 SQ.FT.      |  |
| TERRACE AREA | 6.99 SQ.M.                       | 75.24 SQ.FT.       |  |
| TOTAL AREA   | 73.26 SQ.M.                      | 788.56 SQ.FT.      |  |
| UNITS        | 201, 301, 401,                   | 501, 601, 701, 801 |  |
| SUITE AREA   | 67.86 SQ.M.                      | 730.44 SQ.FT.      |  |
| TERRACE AREA | 6.99 SQ.M.                       | 75.24 SQ.FT.       |  |
| TOTAL AREA   | 74.85 SQ.M.                      | 805.68 SQ.FT.      |  |
|              | KEY PLAN                         |                    |  |

KEY PLAN

RASHID YACHTS & MARINA