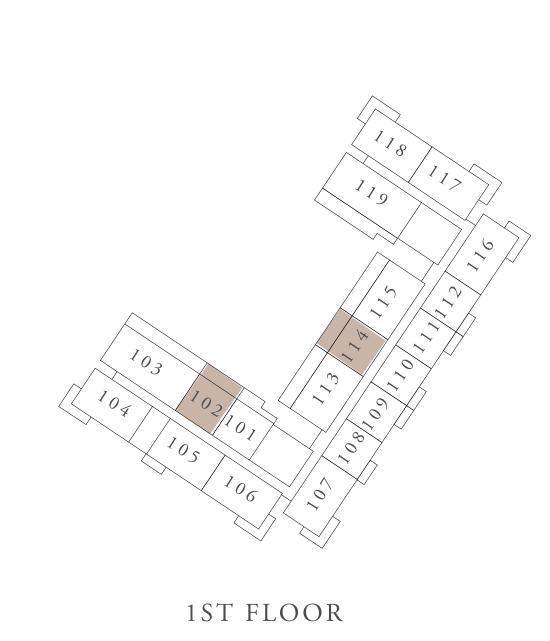

#### BUILDING 02 1 BEDROOM-1J

| UNITS        | 102, 114    |               |
|--------------|-------------|---------------|
| SUITE AREA   | 66.27 SQ.M. | 713.32 SQ.FT. |
| TERRACE AREA | 24.08 SQ.M. | 259.19 SQ.FT. |
| TOTAL AREA   | 90.35 SQ.M. | 972.52 SQ.FT. |