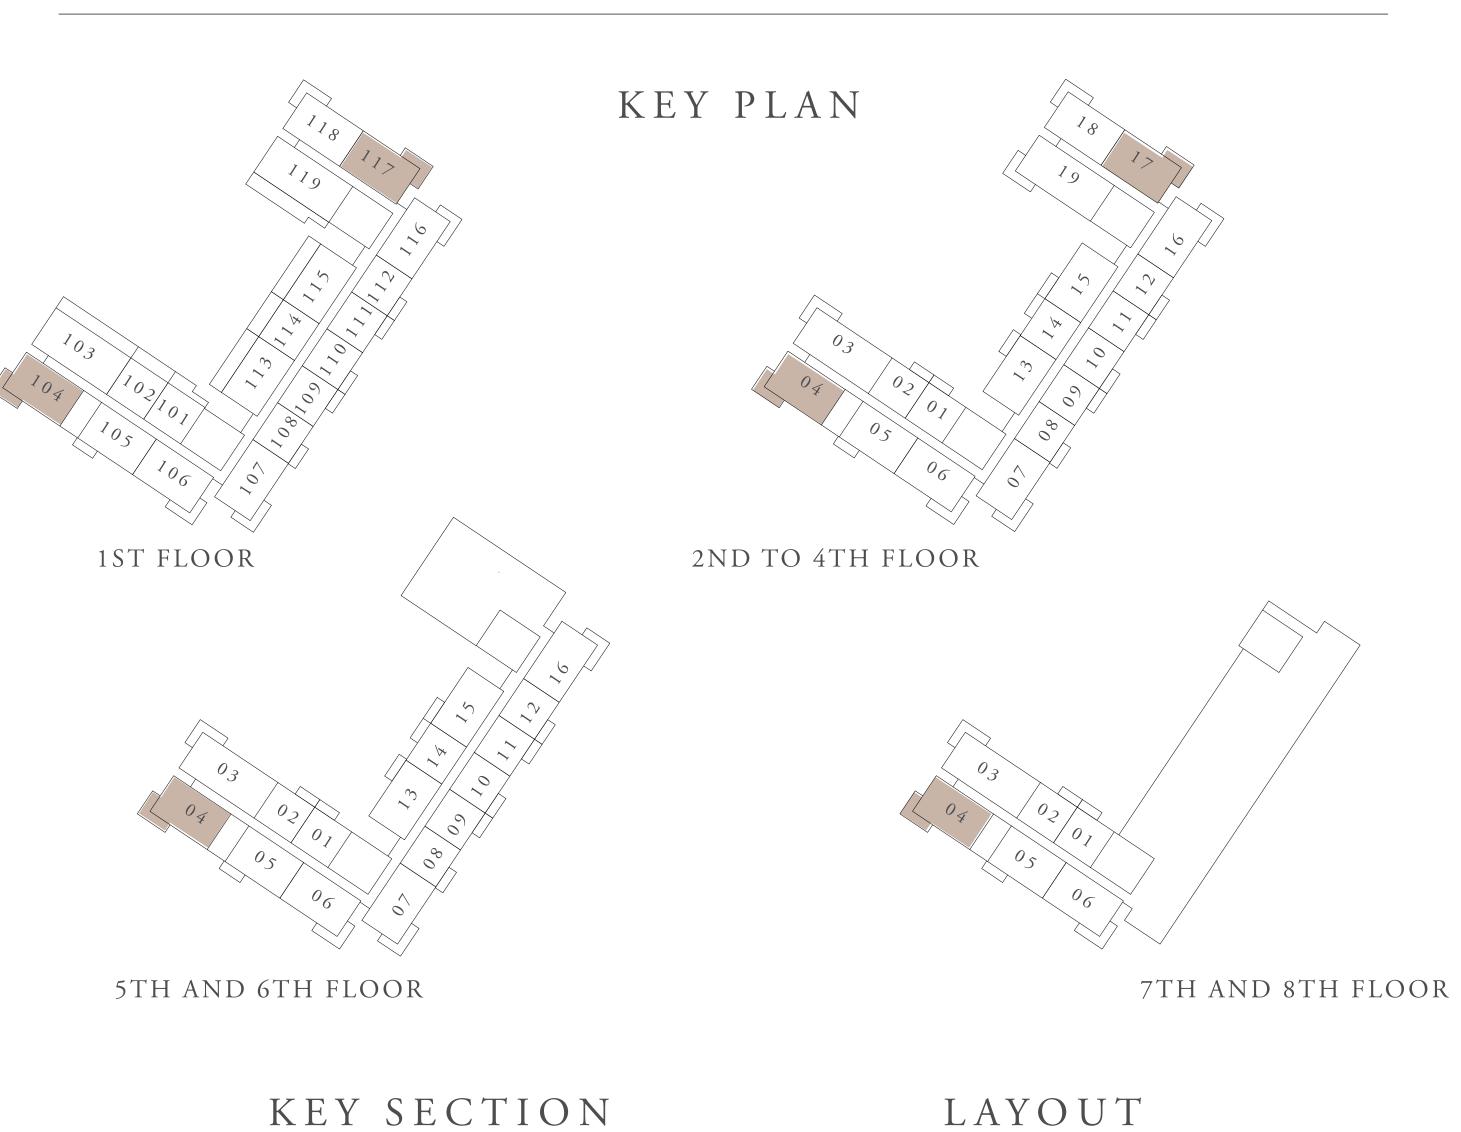

4 SQ.FT. |













RASHID YACHTS & MARINA

#### BUILDING 02 2 BEDROOM-2B

| UNITS            | 104, 204, 304,                 | 404, 504, 604, 704, 804 |
|------------------|--------------------------------|-------------------------|
| SUITE AREA       | 103.27 SQ.M.                   | 1111.59 SQ.FT.          |
| TERRACE AREA     | 14.84 SQ.M.                    | 159.74 SQ.FT.           |
| TOTAL AREA       | 118.11 SQ.M.                   | 1271.33 SQ.FT.          |
|                  |                                |                         |
| UNITS            | 117, 217, 317,                 | 417                     |
| UNITS SUITE AREA | 117, 217, 317,<br>101.88 SQ.M. | 417<br>1096.63 SQ.FT.   |
|                  |                                |                         |













RASHID YACHTS & MARINA

#### BUILDING 02 2 BEDROOM-2C

| 106, 206, 306, | 406, 506, 606, 706, 806   |
|----------------|---------------------------|
| 101.88 SQ.M.   | 1096.63 SQ.FT.            |
| 14.84 SQ.M.    | 159.74 SQ.FT.             |
| 116.72 SQ.M.   | 1256.36 SQ.FT.            |
|                | 101.88 SQ.M.  14.84 SQ.M. |









RASHID YACHTS & MARINA

#### BUILDING 02 2 BEDROOM-3A

|   | UNITS        | 105, 205, 305, | 105, 205, 305, 405, 505, 605, 705, 805 |  |
|---|--------------|----------------|----------------------------------------|--|
| _ | SUITE AREA   | 101.52 SQ.M.   | 1092.75 SQ.FT.                         |  |
| _ | TERRACE AREA | 7.11 SQ.M.     | 76.53 SQ.FT.                           |  |
|   | TOTAL AREA   | 108.63 SQ.M.   | 1169.28 SQ.FT.