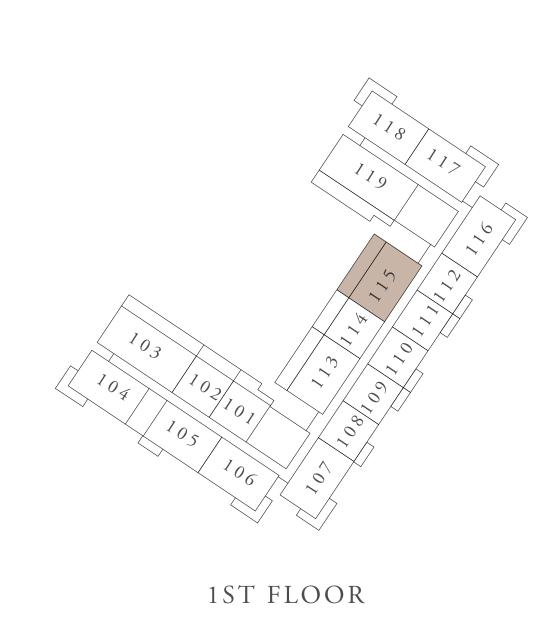

#### BUILDING 02 2 BEDROOM-3C

| UNITS        | 1 1 5        |                |
|--------------|--------------|----------------|
| SUITE AREA   | 100.21 SQ.M. | 1078.65 SQ.FT. |
| TERRACE AREA | 36.19 SQ.M.  | 389.55 SQ.FT.  |
| TOTAL AREA   | 136.4 SQ.M.  | 1468.2 SQ.FT.  |