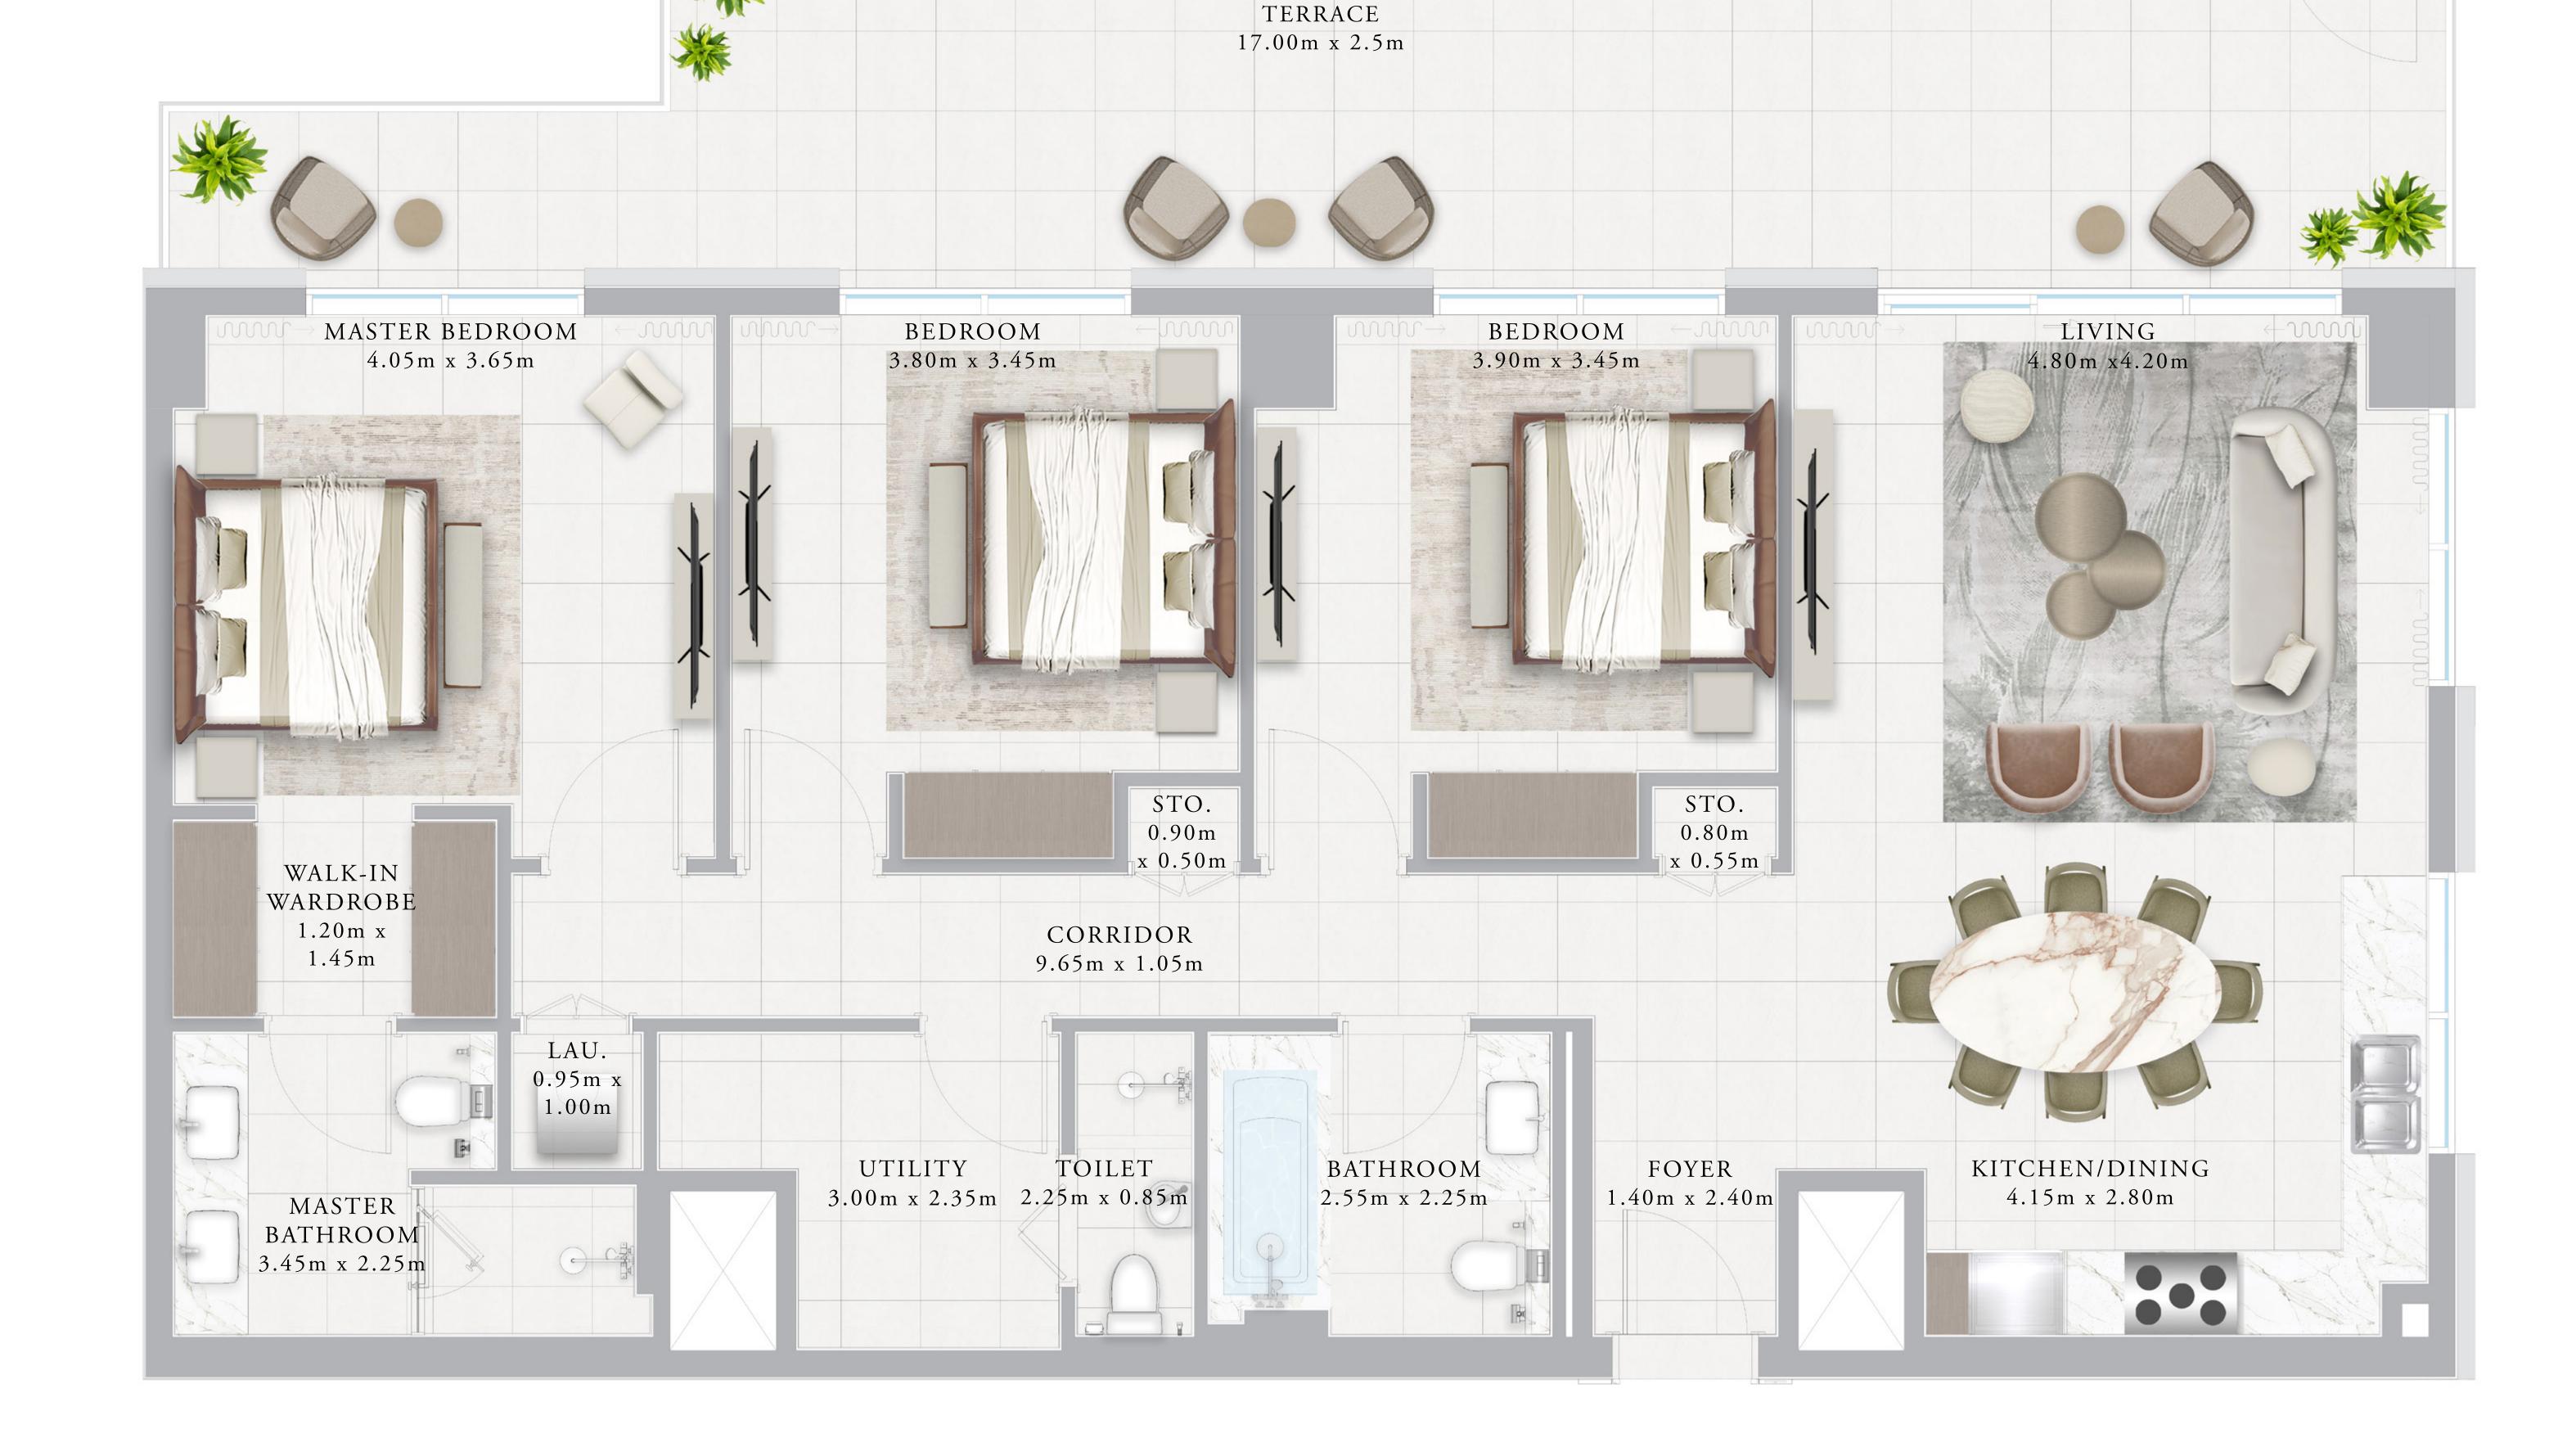

#### BUILDING 02 2 BEDROOM-3B

| UNITS        | 1 1 3        |                |
|--------------|--------------|----------------|
| SUITE AREA   | 100.21 SQ.M. | 1078.65 SQ.FT. |
| TERRACE AREA | 36.2 SQ.M.   | 389.65 SQ.FT.  |
| TOTAL AREA   | 136.41 SQ.M. | 1468.31 SQ.FT. |

## BUILDING 02 3 BEDROOM-1B

| UNITS        | 103          |                |
|--------------|--------------|----------------|
| SUITE AREA   | 134.52 SQ.M. | 1447.96 SQ.FT. |
| TERRACE AREA | 48.73 SQ.M.  | 524.53 SQ.FT.  |
| TOTAL AREA   | 183.25 SQ.M. | 1972.49 SQ.FT. |