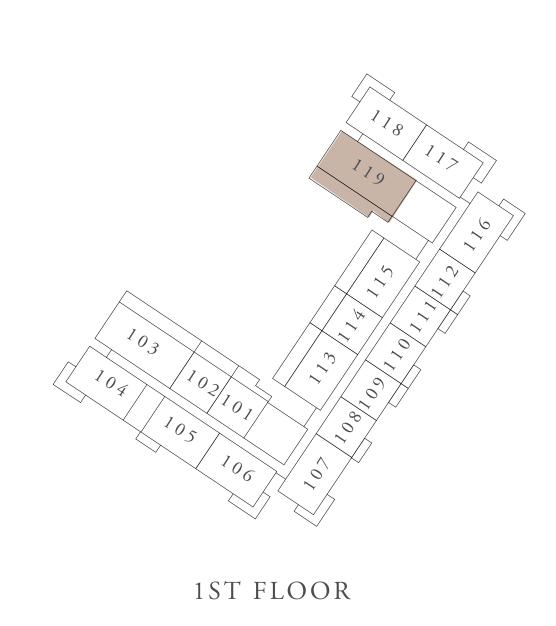

#### BUILDING 02 3 BEDROOM-2C

| UNITS        | 119          |                |
|--------------|--------------|----------------|
| SUITE AREA   | 136.38 SQ.M. | 1467.98 SQ.FT. |
| TERRACE AREA | 43.41 SQ.M.  | 467.26 SQ.FT.  |
| TOTAL AREA   | 179.79 SQ.M. | 1935.24 SQ.FT. |