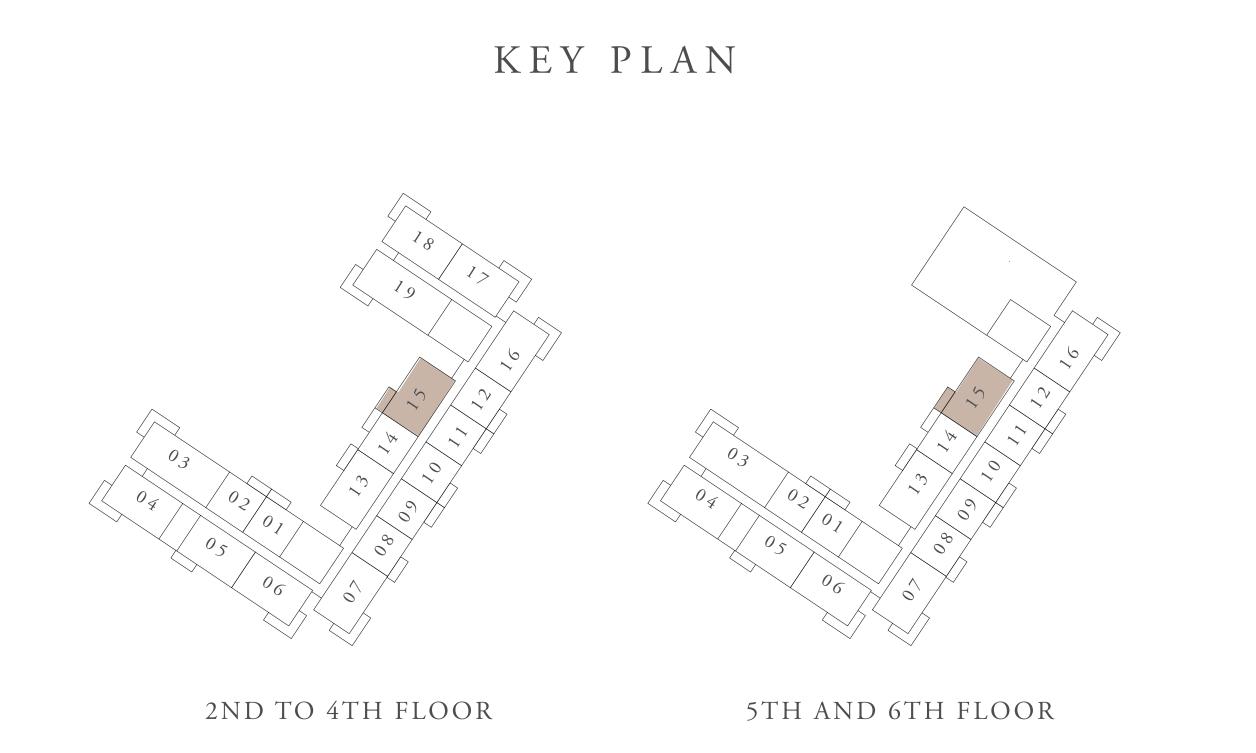

## BUILDING 02 1 BEDROOM-1G

| UNITS        | 109, 111, 209,<br>409, 411, 509, |                    |  |
|--------------|----------------------------------|--------------------|--|
| SUITE AREA   | 66.27 SQ.M.                      | 713.22 SQ.FT.      |  |
| TERRACE AREA | 6.99 SQ.M.                       | 75.24 SQ.FT.       |  |
| TOTAL AREA   | 73.26 SQ.M.                      | 788.56 SQ.FT.      |  |
| UNITS        | 201, 301, 401,                   | 501, 601, 701, 801 |  |
| SUITE AREA   | 67.86 SQ.M.                      | 730.44 SQ.FT.      |  |
| TERRACE AREA | 6.99 SQ.M.                       | 75.24 SQ.FT.       |  |
| TOTAL AREA   | 74.85 SQ.M.                      | 805.68 SQ.FT.      |  |
|              | KEY PLAN                         |                    |  |

KEY PLAN

RASHID YACHTS & MARINA