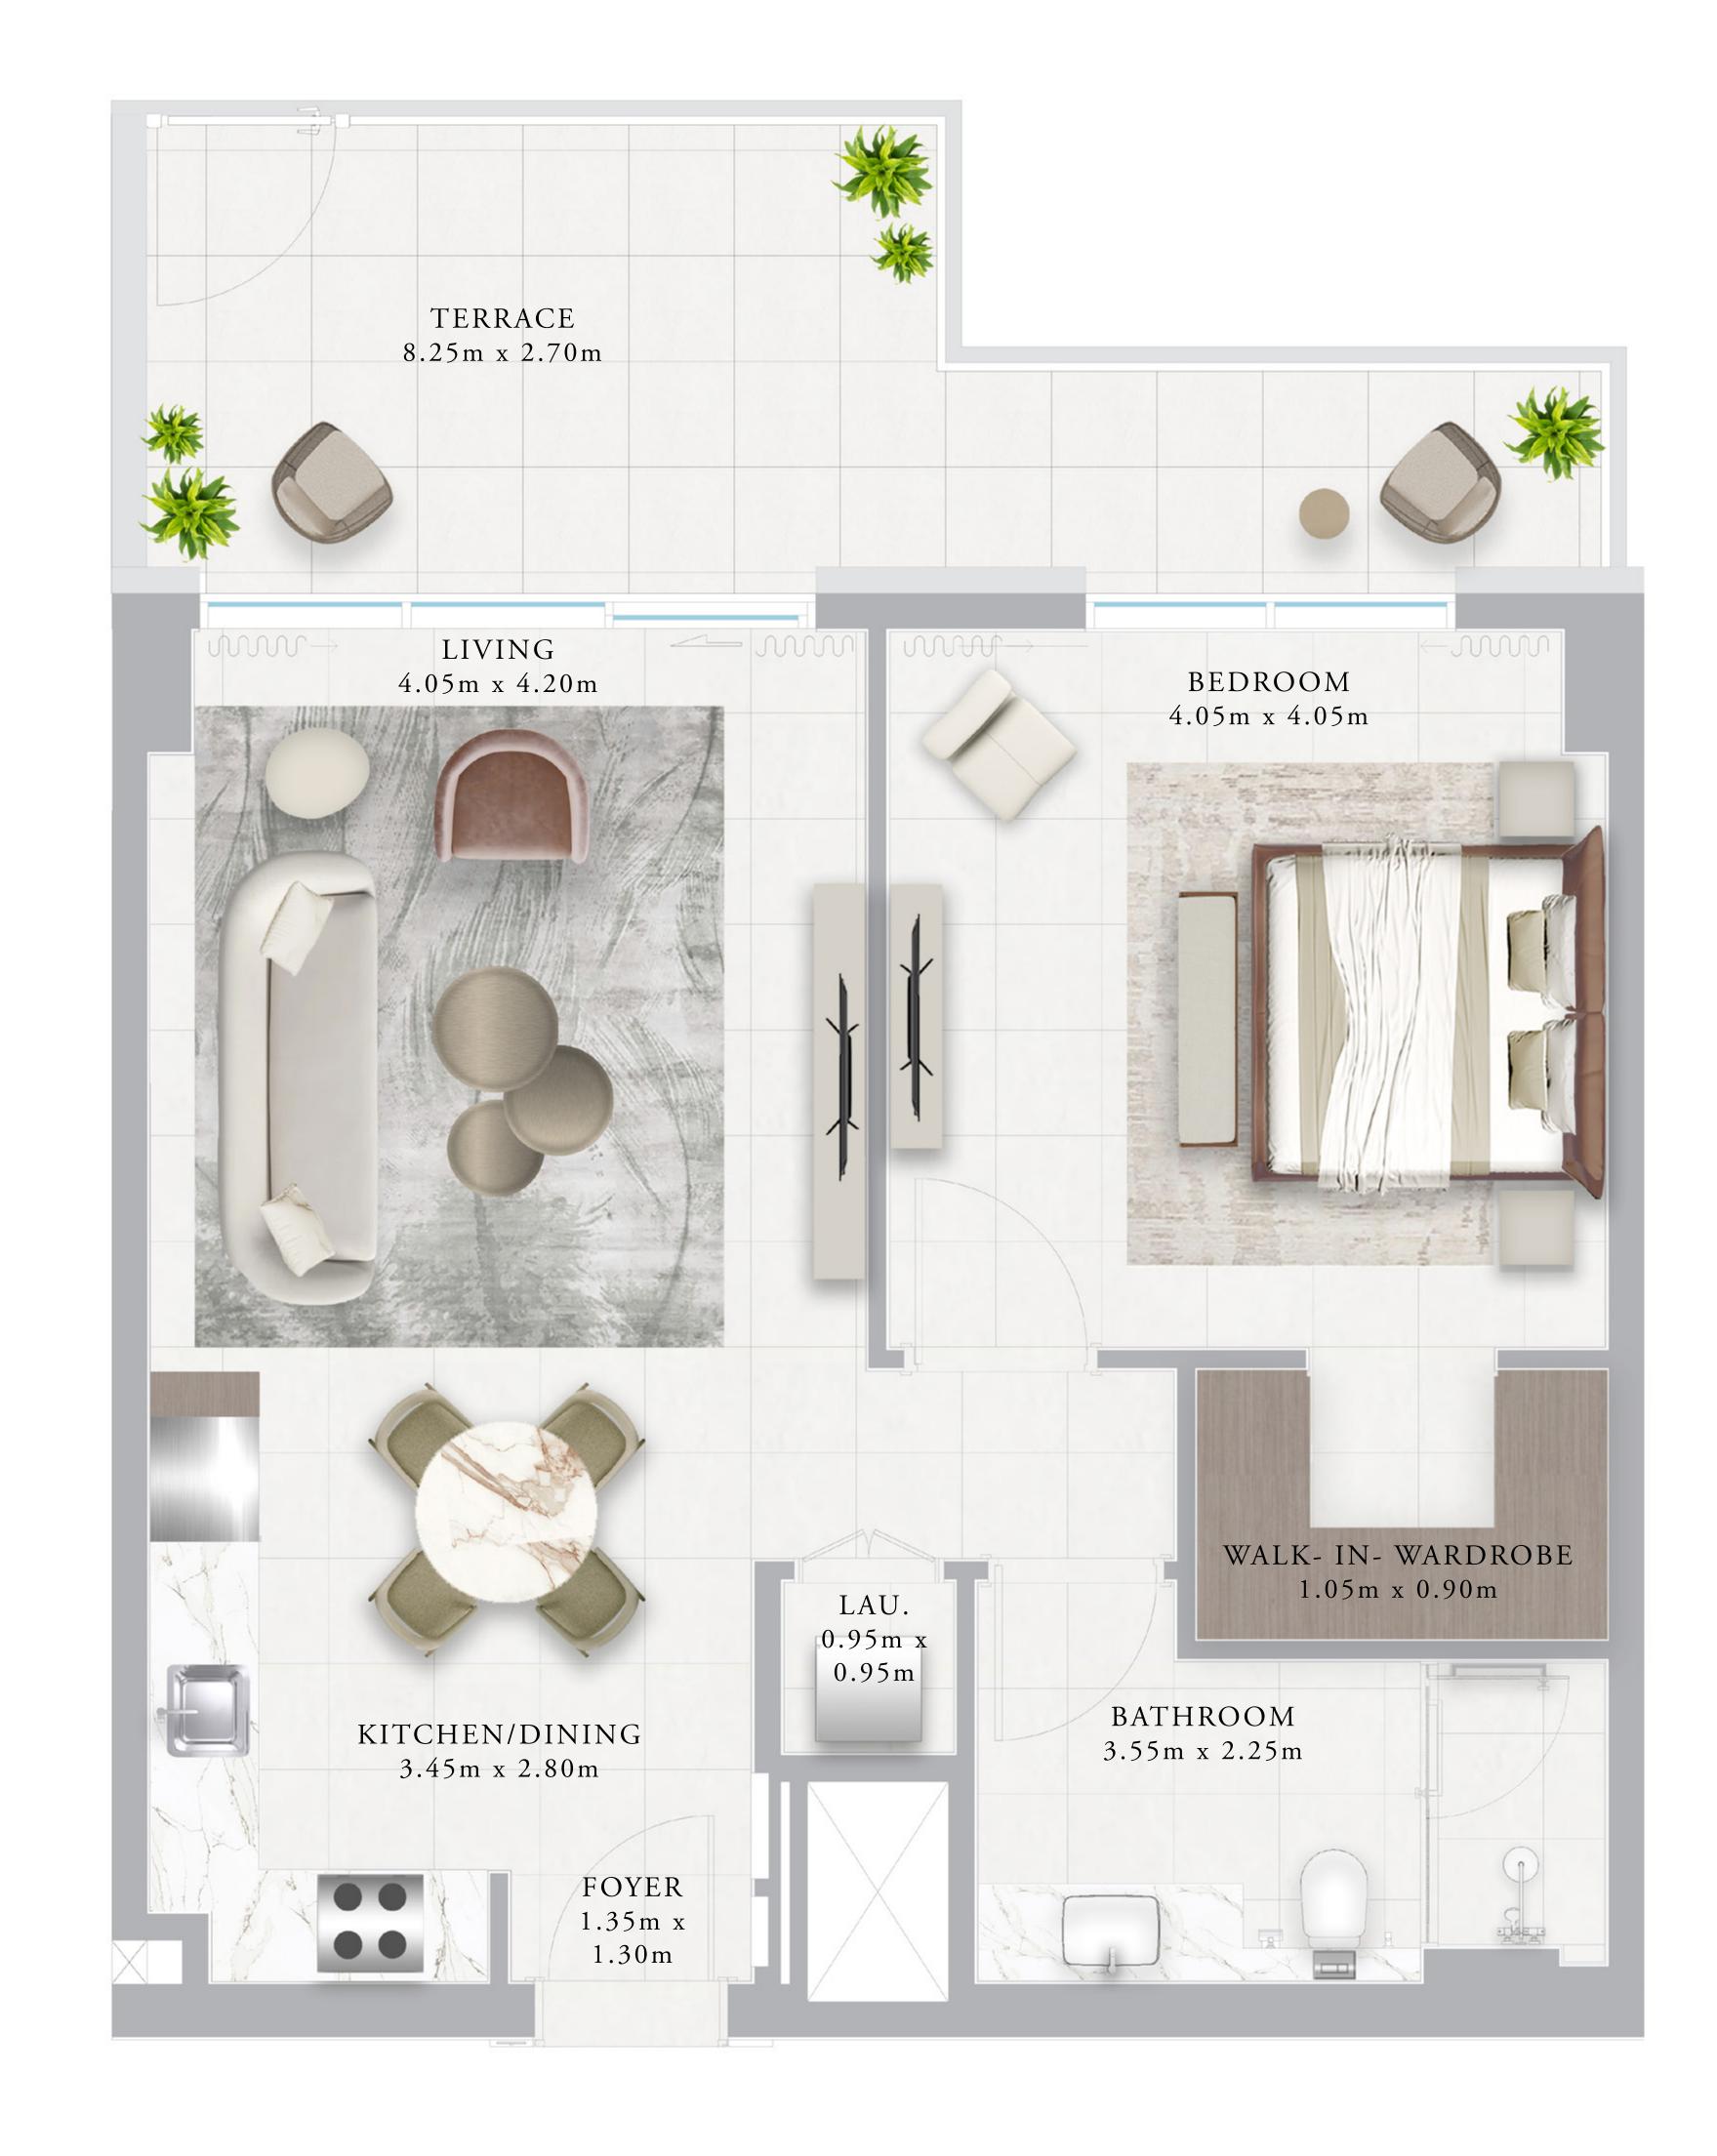

## BUILDING 02 1 BEDROOM-1G

| UNITS        | 109, 111, 209,<br>409, 411, 509, |                    |  |
|--------------|----------------------------------|--------------------|--|
| SUITE AREA   | 66.27 SQ.M.                      | 713.22 SQ.FT.      |  |
| TERRACE AREA | 6.99 SQ.M.                       | 75.24 SQ.FT.       |  |
| TOTAL AREA   | 73.26 SQ.M.                      | 788.56 SQ.FT.      |  |
| UNITS        | 201, 301, 401,                   | 501, 601, 701, 801 |  |
| SUITE AREA   | 67.86 SQ.M.                      | 730.44 SQ.FT.      |  |
| TERRACE AREA | 6.99 SQ.M.                       | 75.24 SQ.FT.       |  |
| TOTAL AREA   | 74.85 SQ.M.                      | 805.68 SQ.FT.      |  |
|              | KEY PLAN                         |                    |  |