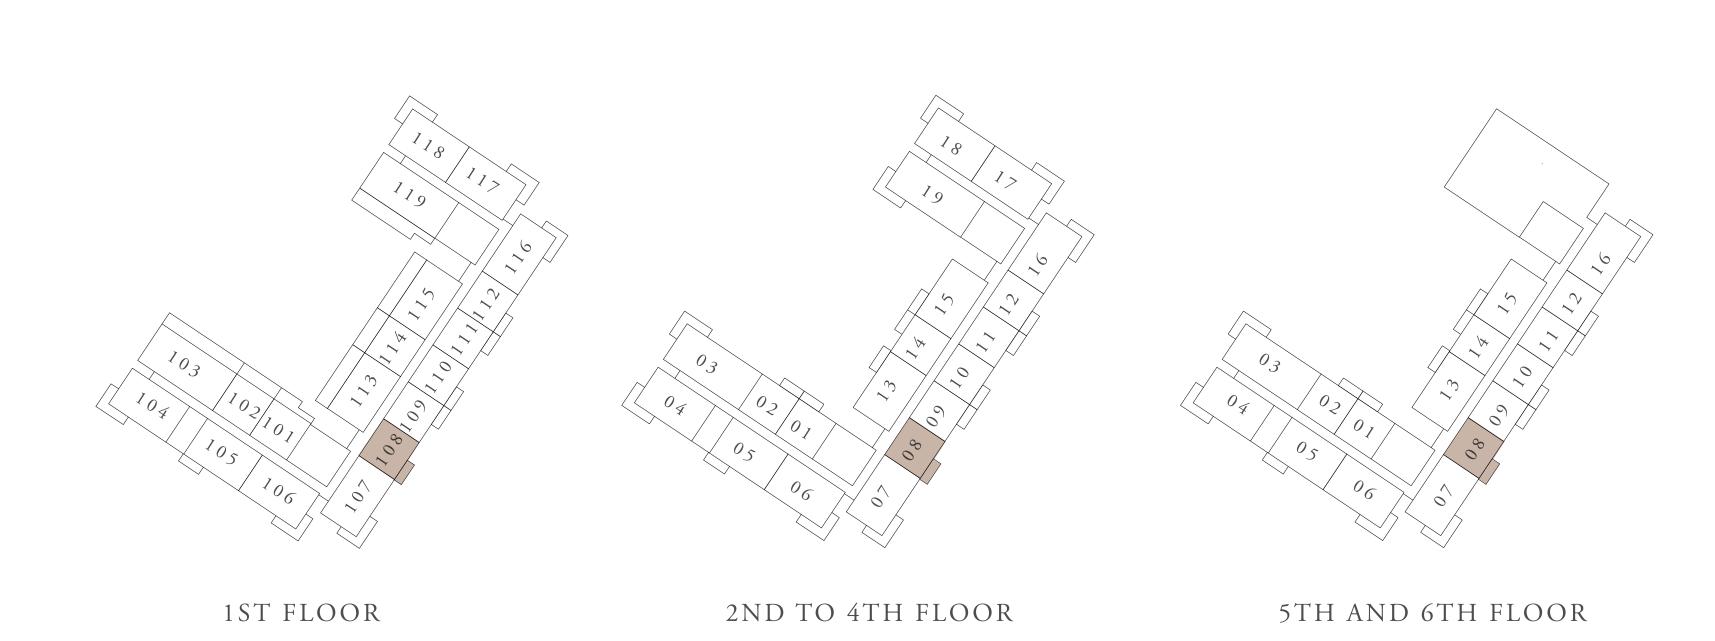

# OCEANDOINT

RASHID YACHTS & MARINA

FLOOR PLAN - BLDG 2

EMAAR

RASHID YACHTS & MARINA









RASHID YACHTS & MARINA

## BUILDING 02 1 BEDROOM-1C

| UNITS        | 108, 208, 308, 4 | 08, 508, 608  |
|--------------|------------------|---------------|
| SUITE AREA   | 66.26 SQ.M.      | 713.22 SQ.FT. |
| TERRACE AREA | 6.95 SQ.M.       | 74.81 SQ.FT.  |
| TOTAL AREA   | 73.21 SQ.M.      | 788.03 SQ.FT. |















RASHID YACHTS & MARINA

## BUILDING 02 1 BEDROOM-1E

| UNITS        | 1 0 1       |               |
|--------------|-------------|---------------|
| SUITE AREA   | 67.86 SQ.M. | 730.44 SQ.FT. |
| TERRACE AREA | 18.94 SQ.M. | 203.87 SQ.FT. |
| TOTAL AREA   | 86.8 SQ.M.  | 934.31 SQ.FT. |











RASHID YACHTS & MARINA

## BUILDING 02 1 BEDROOM-1G

| UNITS        | 109, 111, 209,<br>409, 411, 509, |                    |  |
|--------------|----------------------------------|--------------------|--|
| SUITE AREA   | 66.27 SQ.M.                      | 713.22 SQ.FT.      |  |
| TERRACE AREA | 6.99 SQ.M.                       | 75.24 SQ.FT.       |  |
| TOTAL AREA   | 73.26 SQ.M.                      | 788.56 SQ.FT.      |  |
| UNITS        | 201, 301, 401,                   | 501,