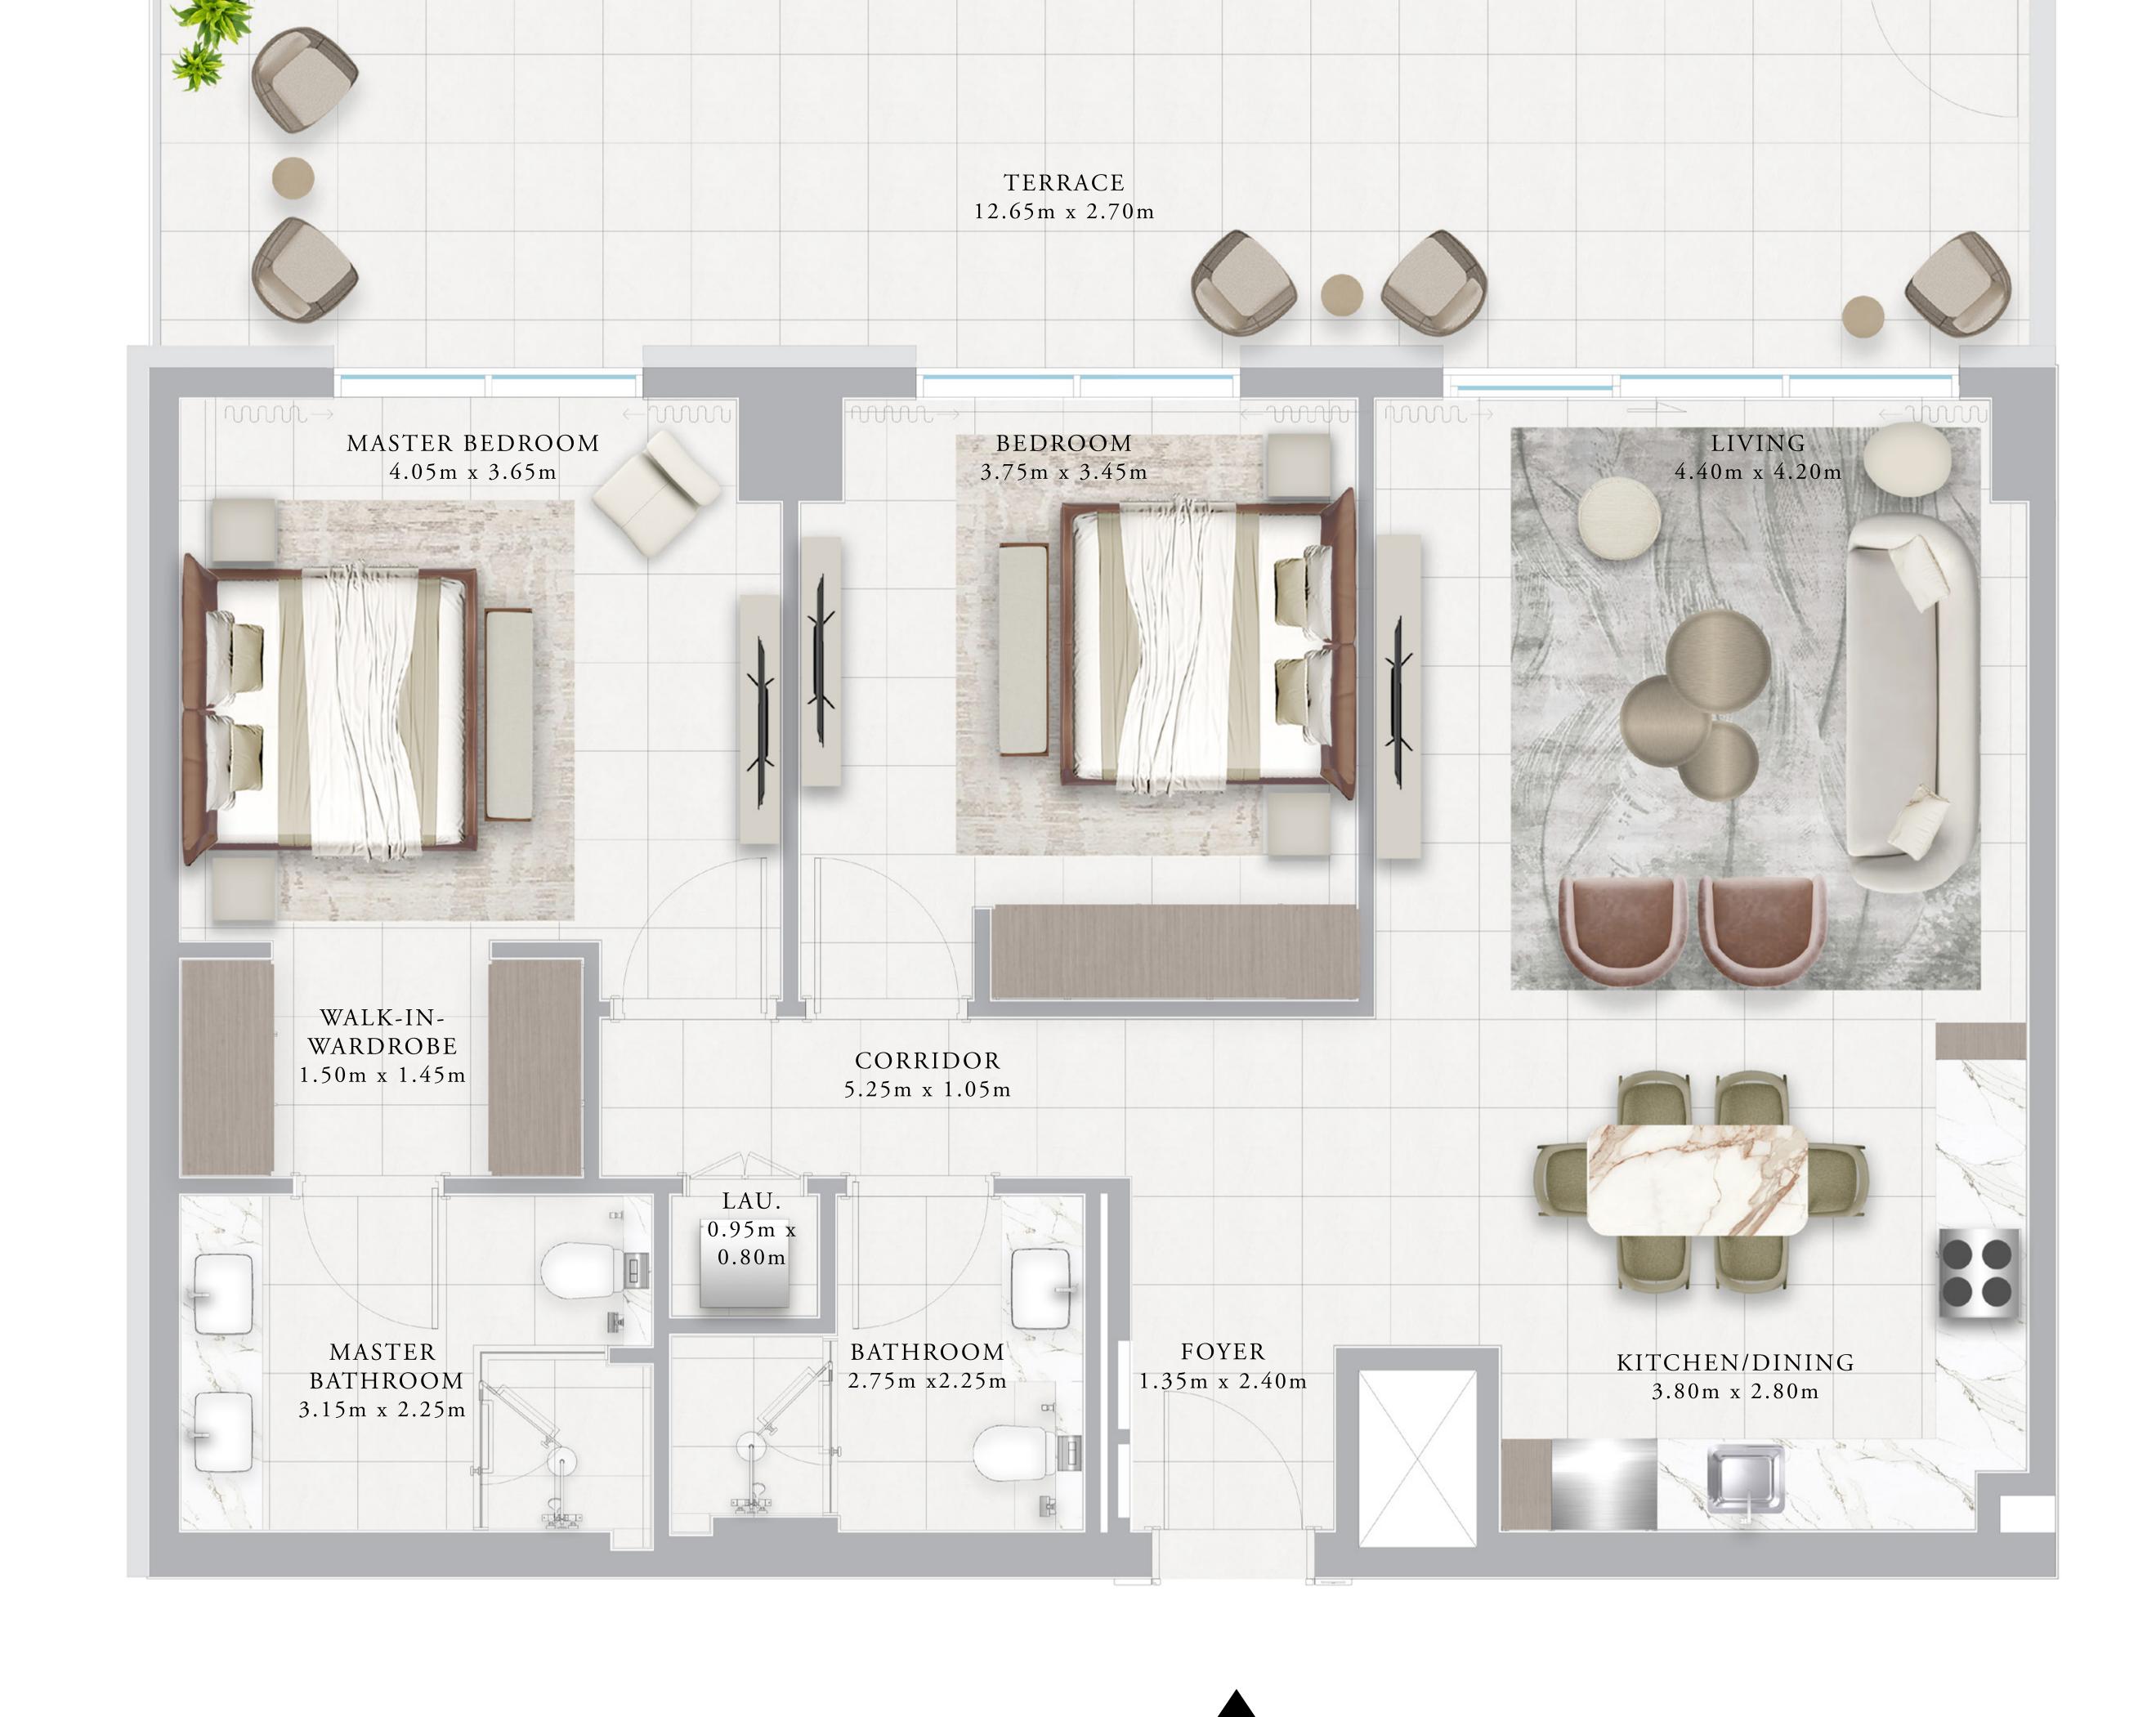

#### BUILDING 02 2 BEDROOM-3C

| UNITS        | 1 1 5        |                |
|--------------|--------------|----------------|
| SUITE AREA   | 100.21 SQ.M. | 1078.65 SQ.FT. |
| TERRACE AREA | 36.19 SQ.M.  | 389.55 SQ.FT.  |
| TOTAL AREA   | 136.4 SQ.M.  | 1468.2 SQ.FT.  |