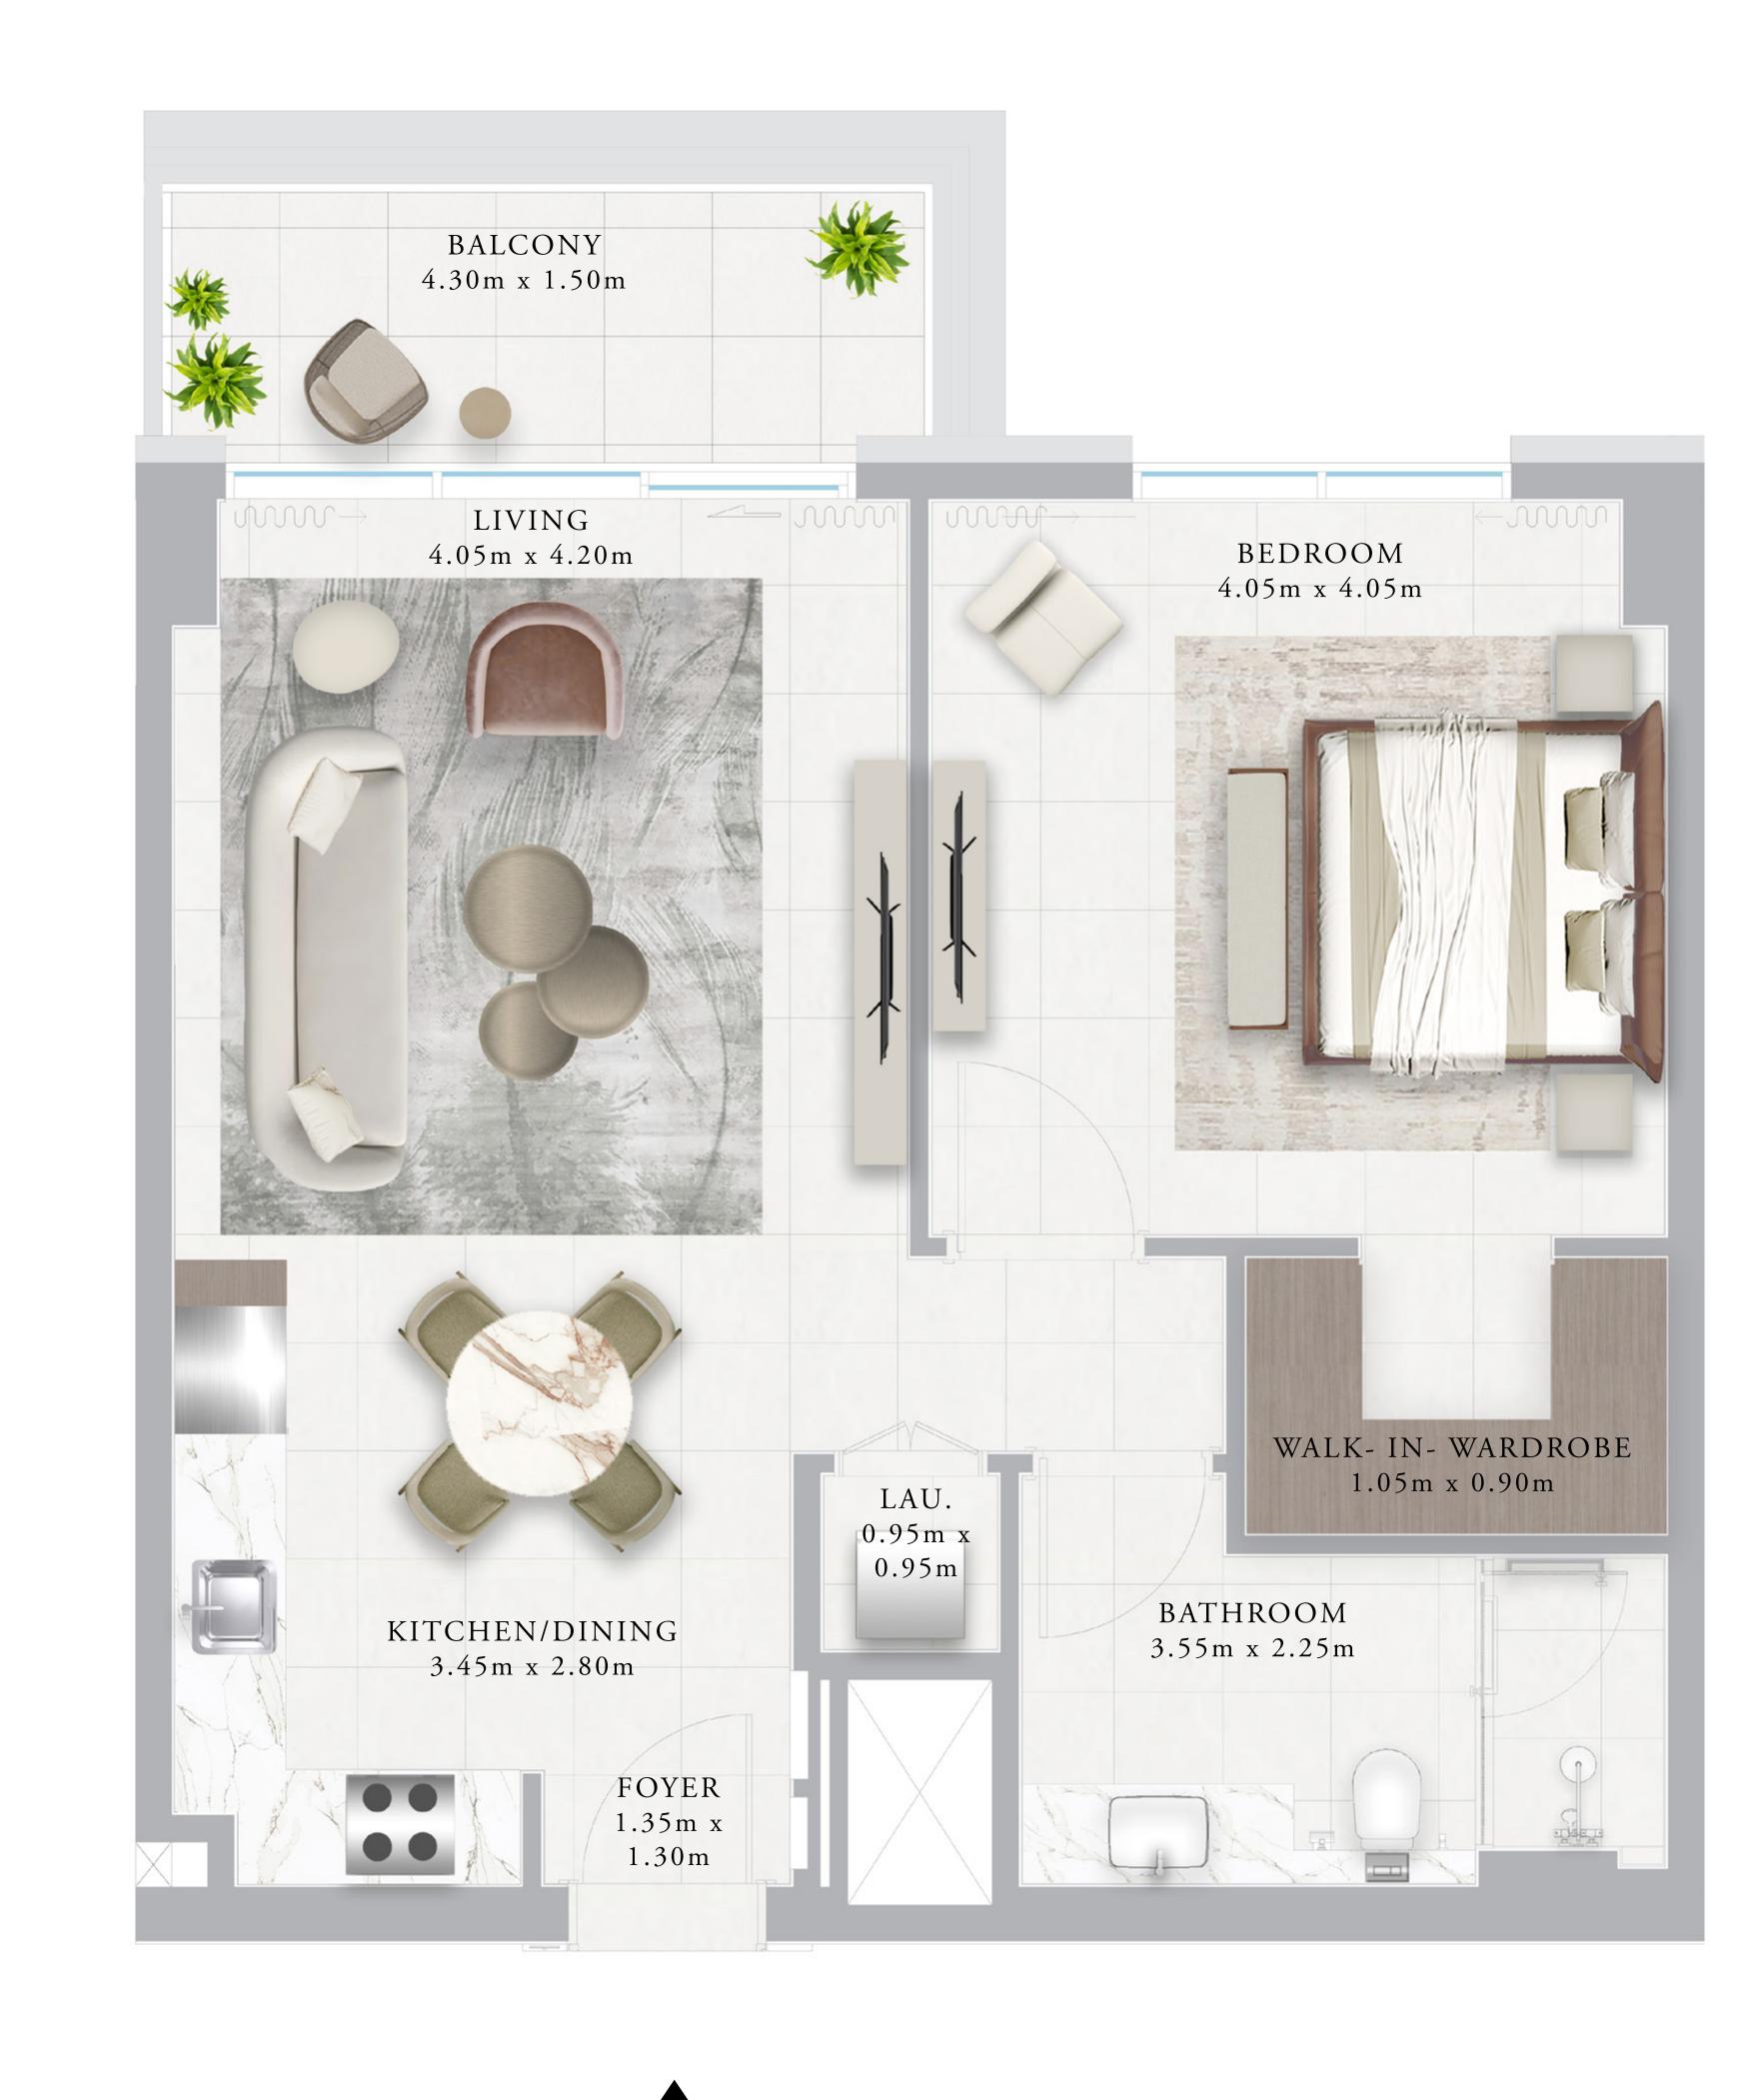

## BUILDING 02 1 BEDROOM-1G

| UNITS        | 109, 111, 209,<br>409, 411, 509, |                    |  |
|--------------|----------------------------------|--------------------|--|
| SUITE AREA   | 66.27 SQ.M.                      | 713.22 SQ.FT.      |  |
| TERRACE AREA | 6.99 SQ.M.                       | 75.24 SQ.FT.       |  |
| TOTAL AREA   | 73.26 SQ.M.                      | 788.56 SQ.FT.      |  |
| UNITS        | 201, 301, 401,                   | 501, 601, 701, 801 |  |
| SUITE AREA   | 67.86 SQ.M.                      | 730.44 SQ.FT.      |  |
| TERRACE AREA | 6.99 SQ.M.                       | 75.24 SQ.FT.       |  |
| TOTAL AREA   | 74.85 SQ.M.                      | 805.68 SQ.FT.      |  |
|              | KEY PLAN                         |                    |  |