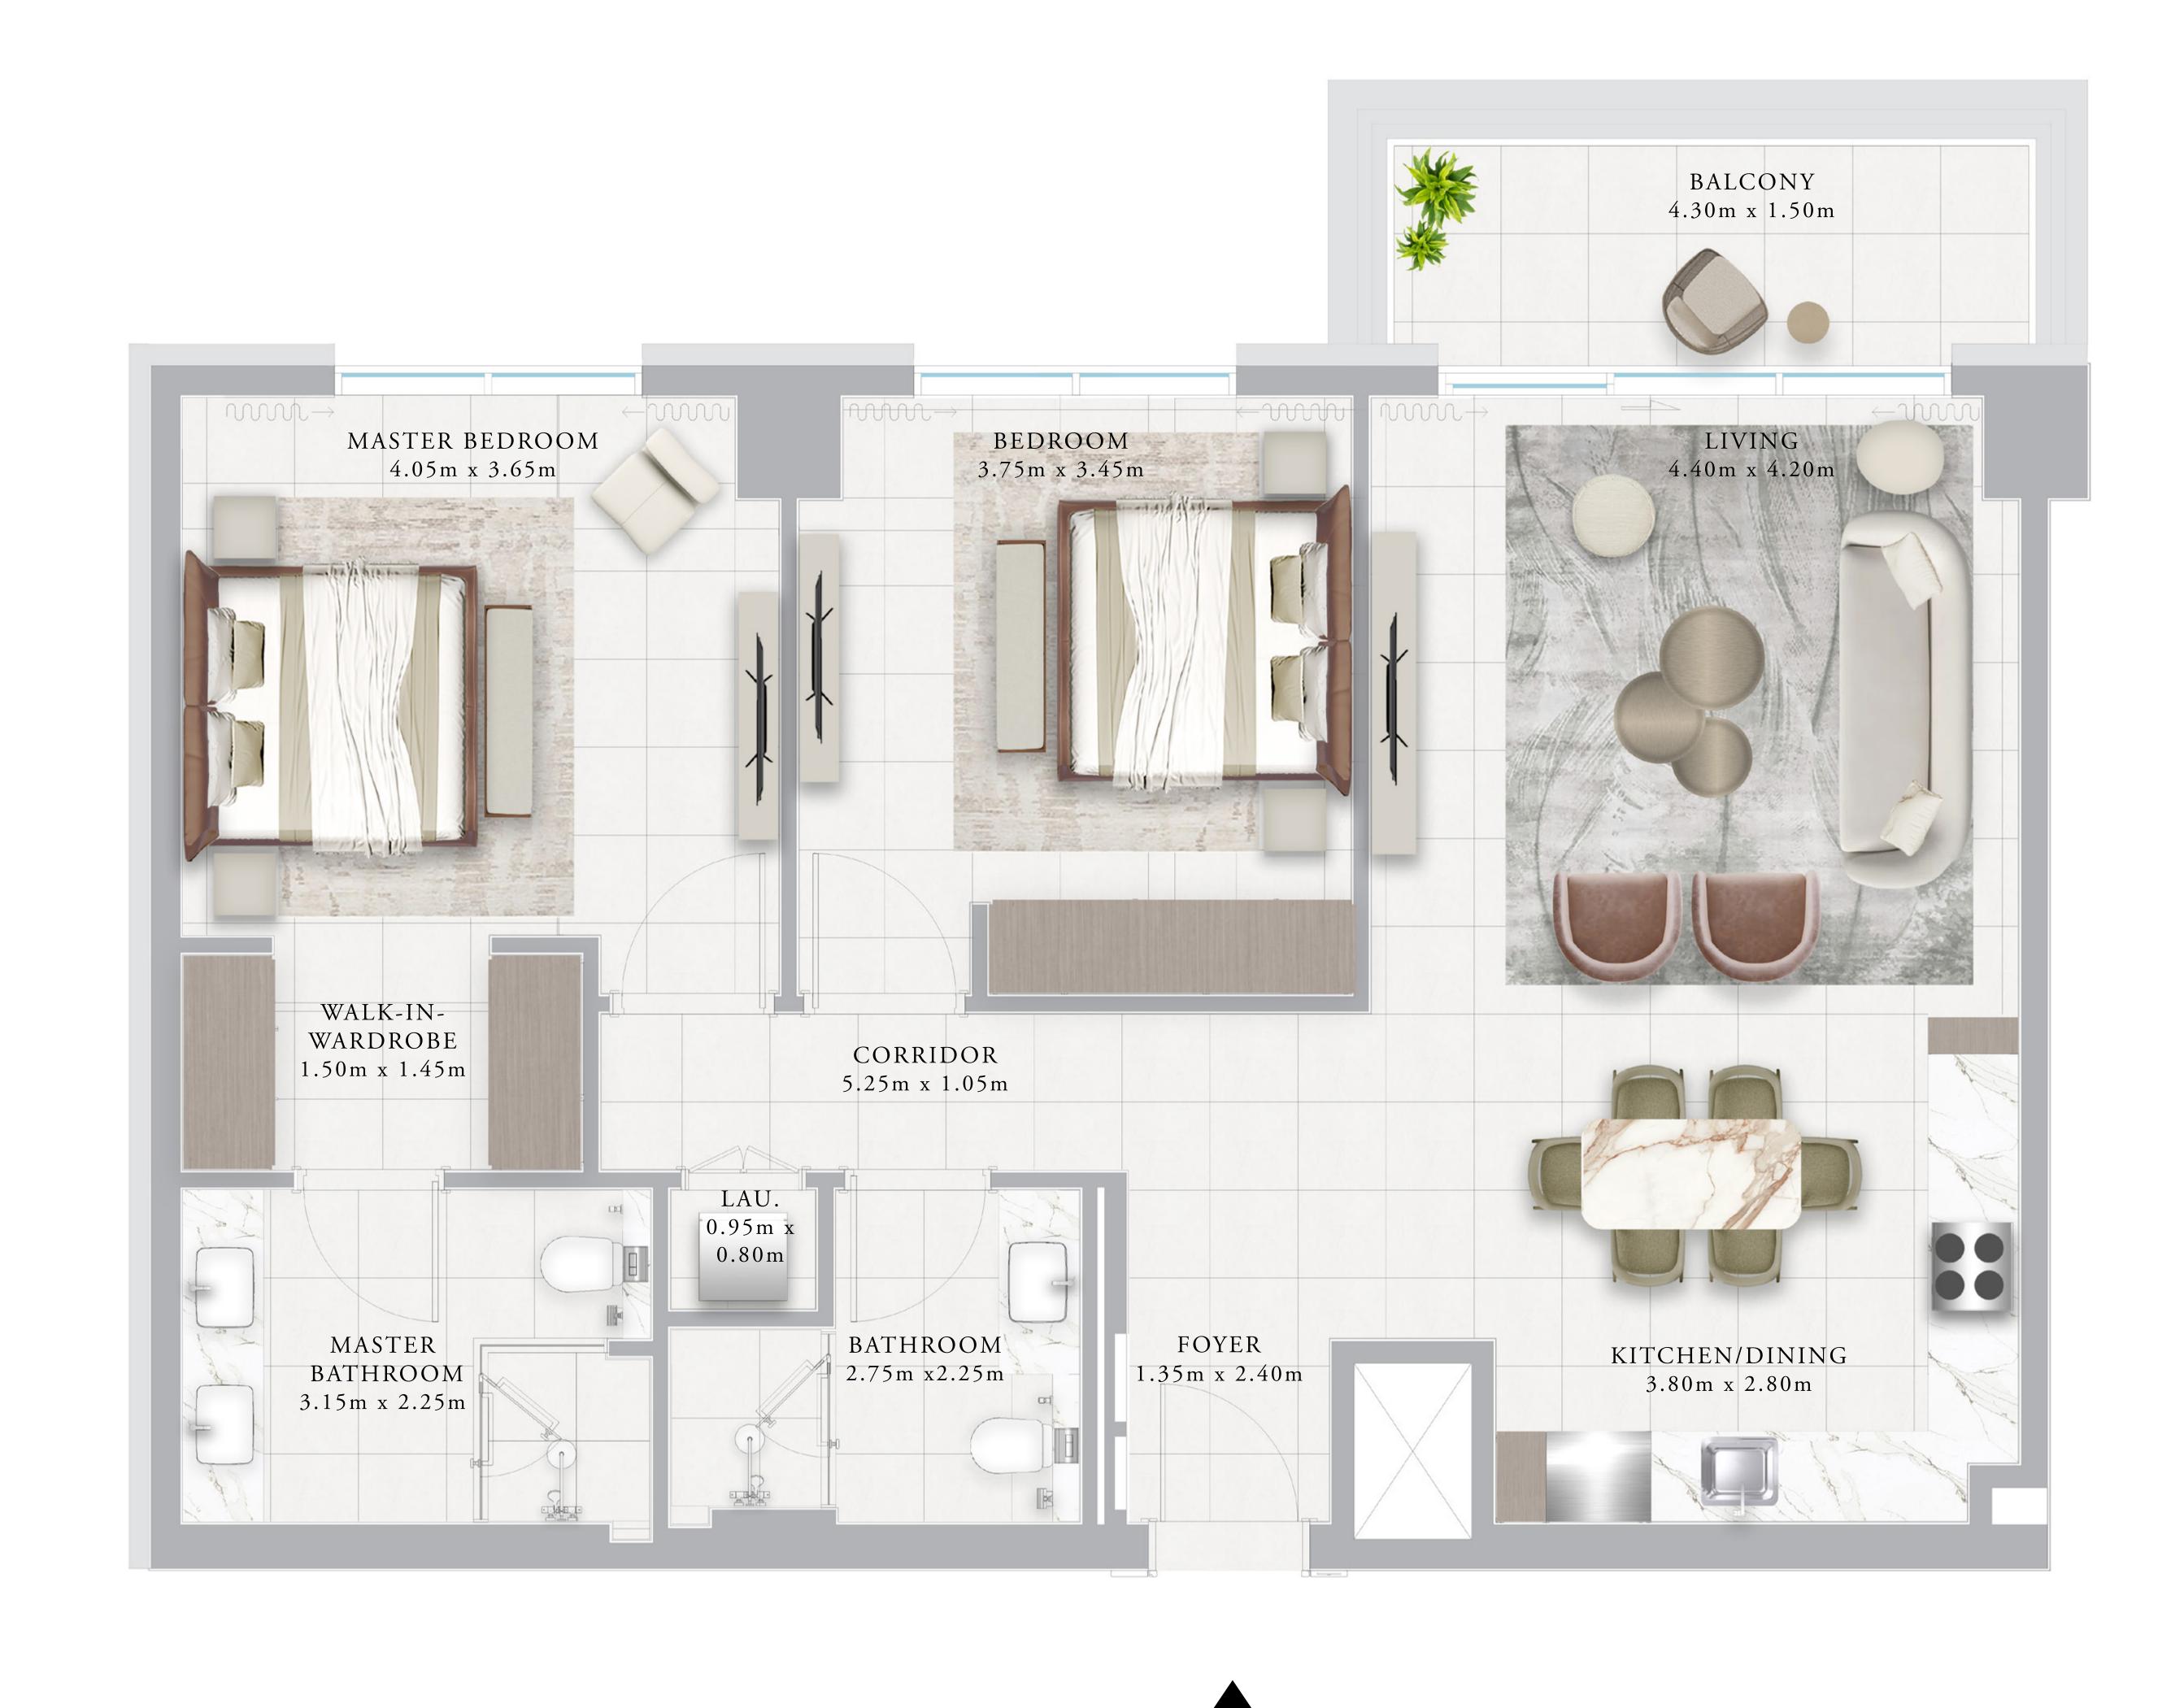

#### BUILDING 02 2 BEDROOM-3B

| UNITS        | 1 1 3        |                |
|--------------|--------------|----------------|
| SUITE AREA   | 100.21 SQ.M. | 1078.65 SQ.FT. |
| TERRACE AREA | 36.2 SQ.M.   | 389.65 SQ.FT.  |
| TOTAL AREA   | 136.41 SQ.M. | 1468.31 SQ.FT. |