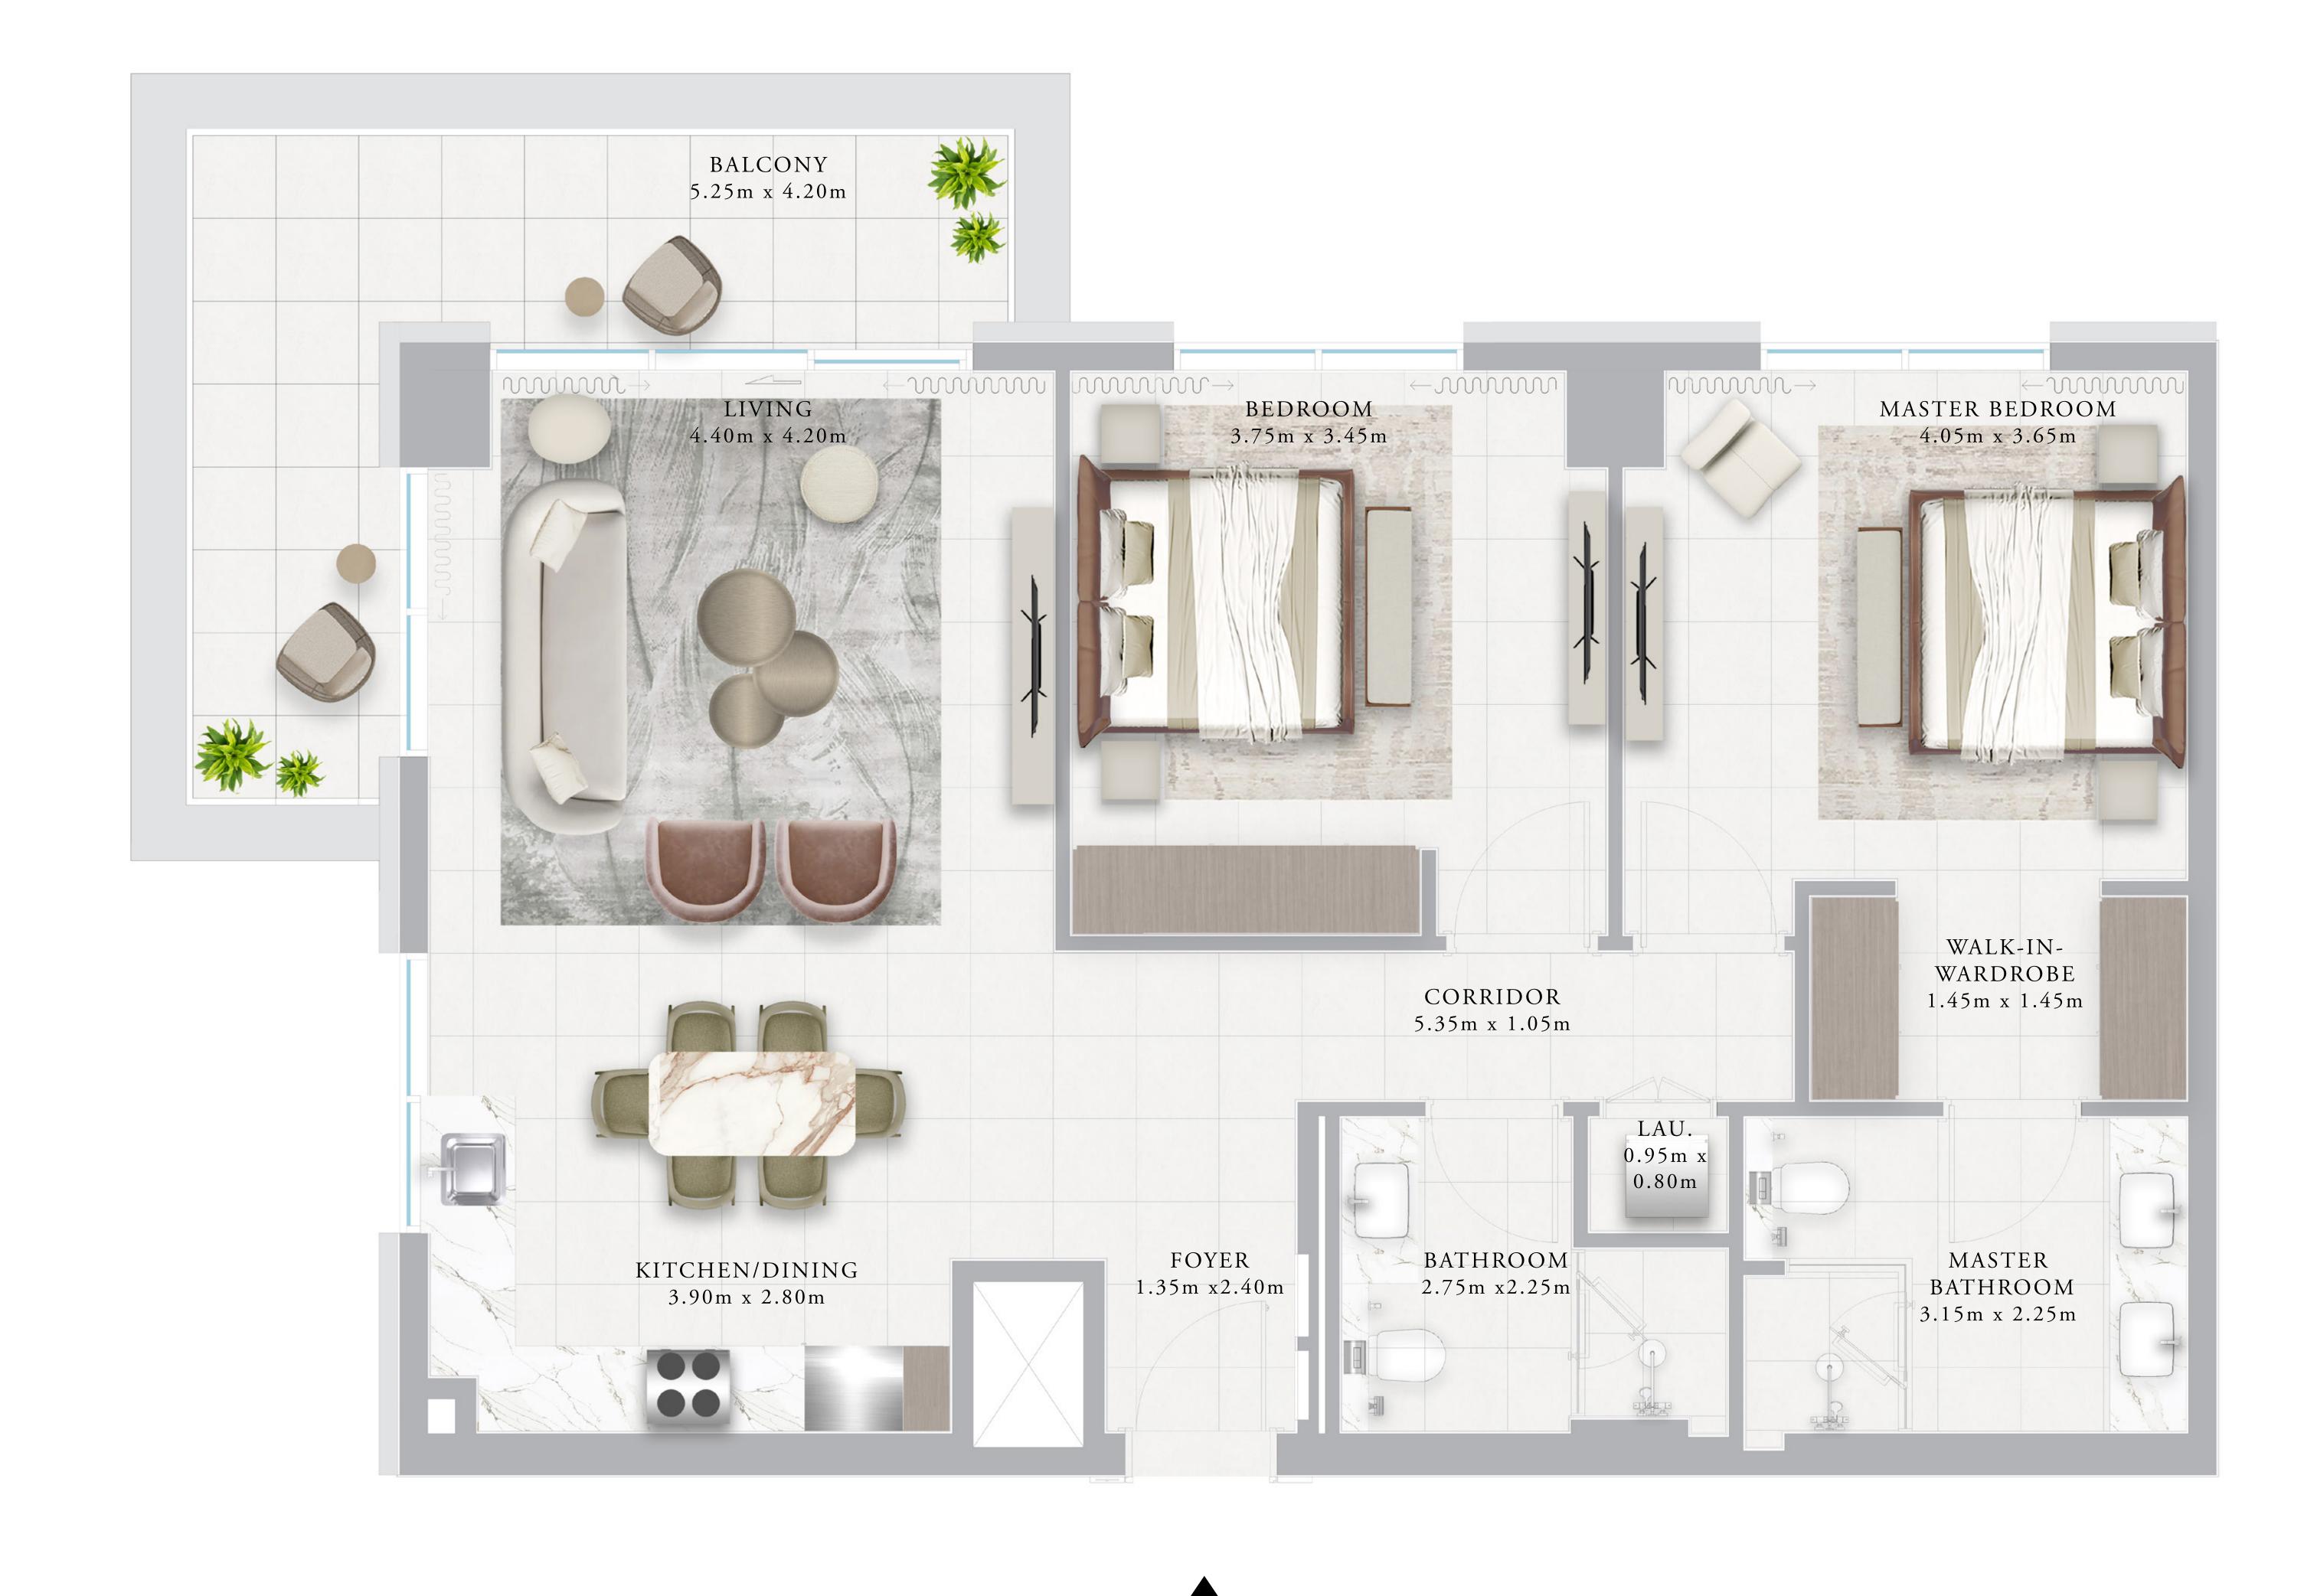

## BUILDING 02 3 BEDROOM-1B

| UNITS        | 103          |                |
|--------------|--------------|----------------|
| SUITE AREA   | 134.52 SQ.M. | 1447.96 SQ.FT. |
| TERRACE AREA | 48.73 SQ.M.  | 524.53 SQ.FT.  |
| TOTAL AREA   | 183.25 SQ.M. | 1972.49 SQ.FT. |