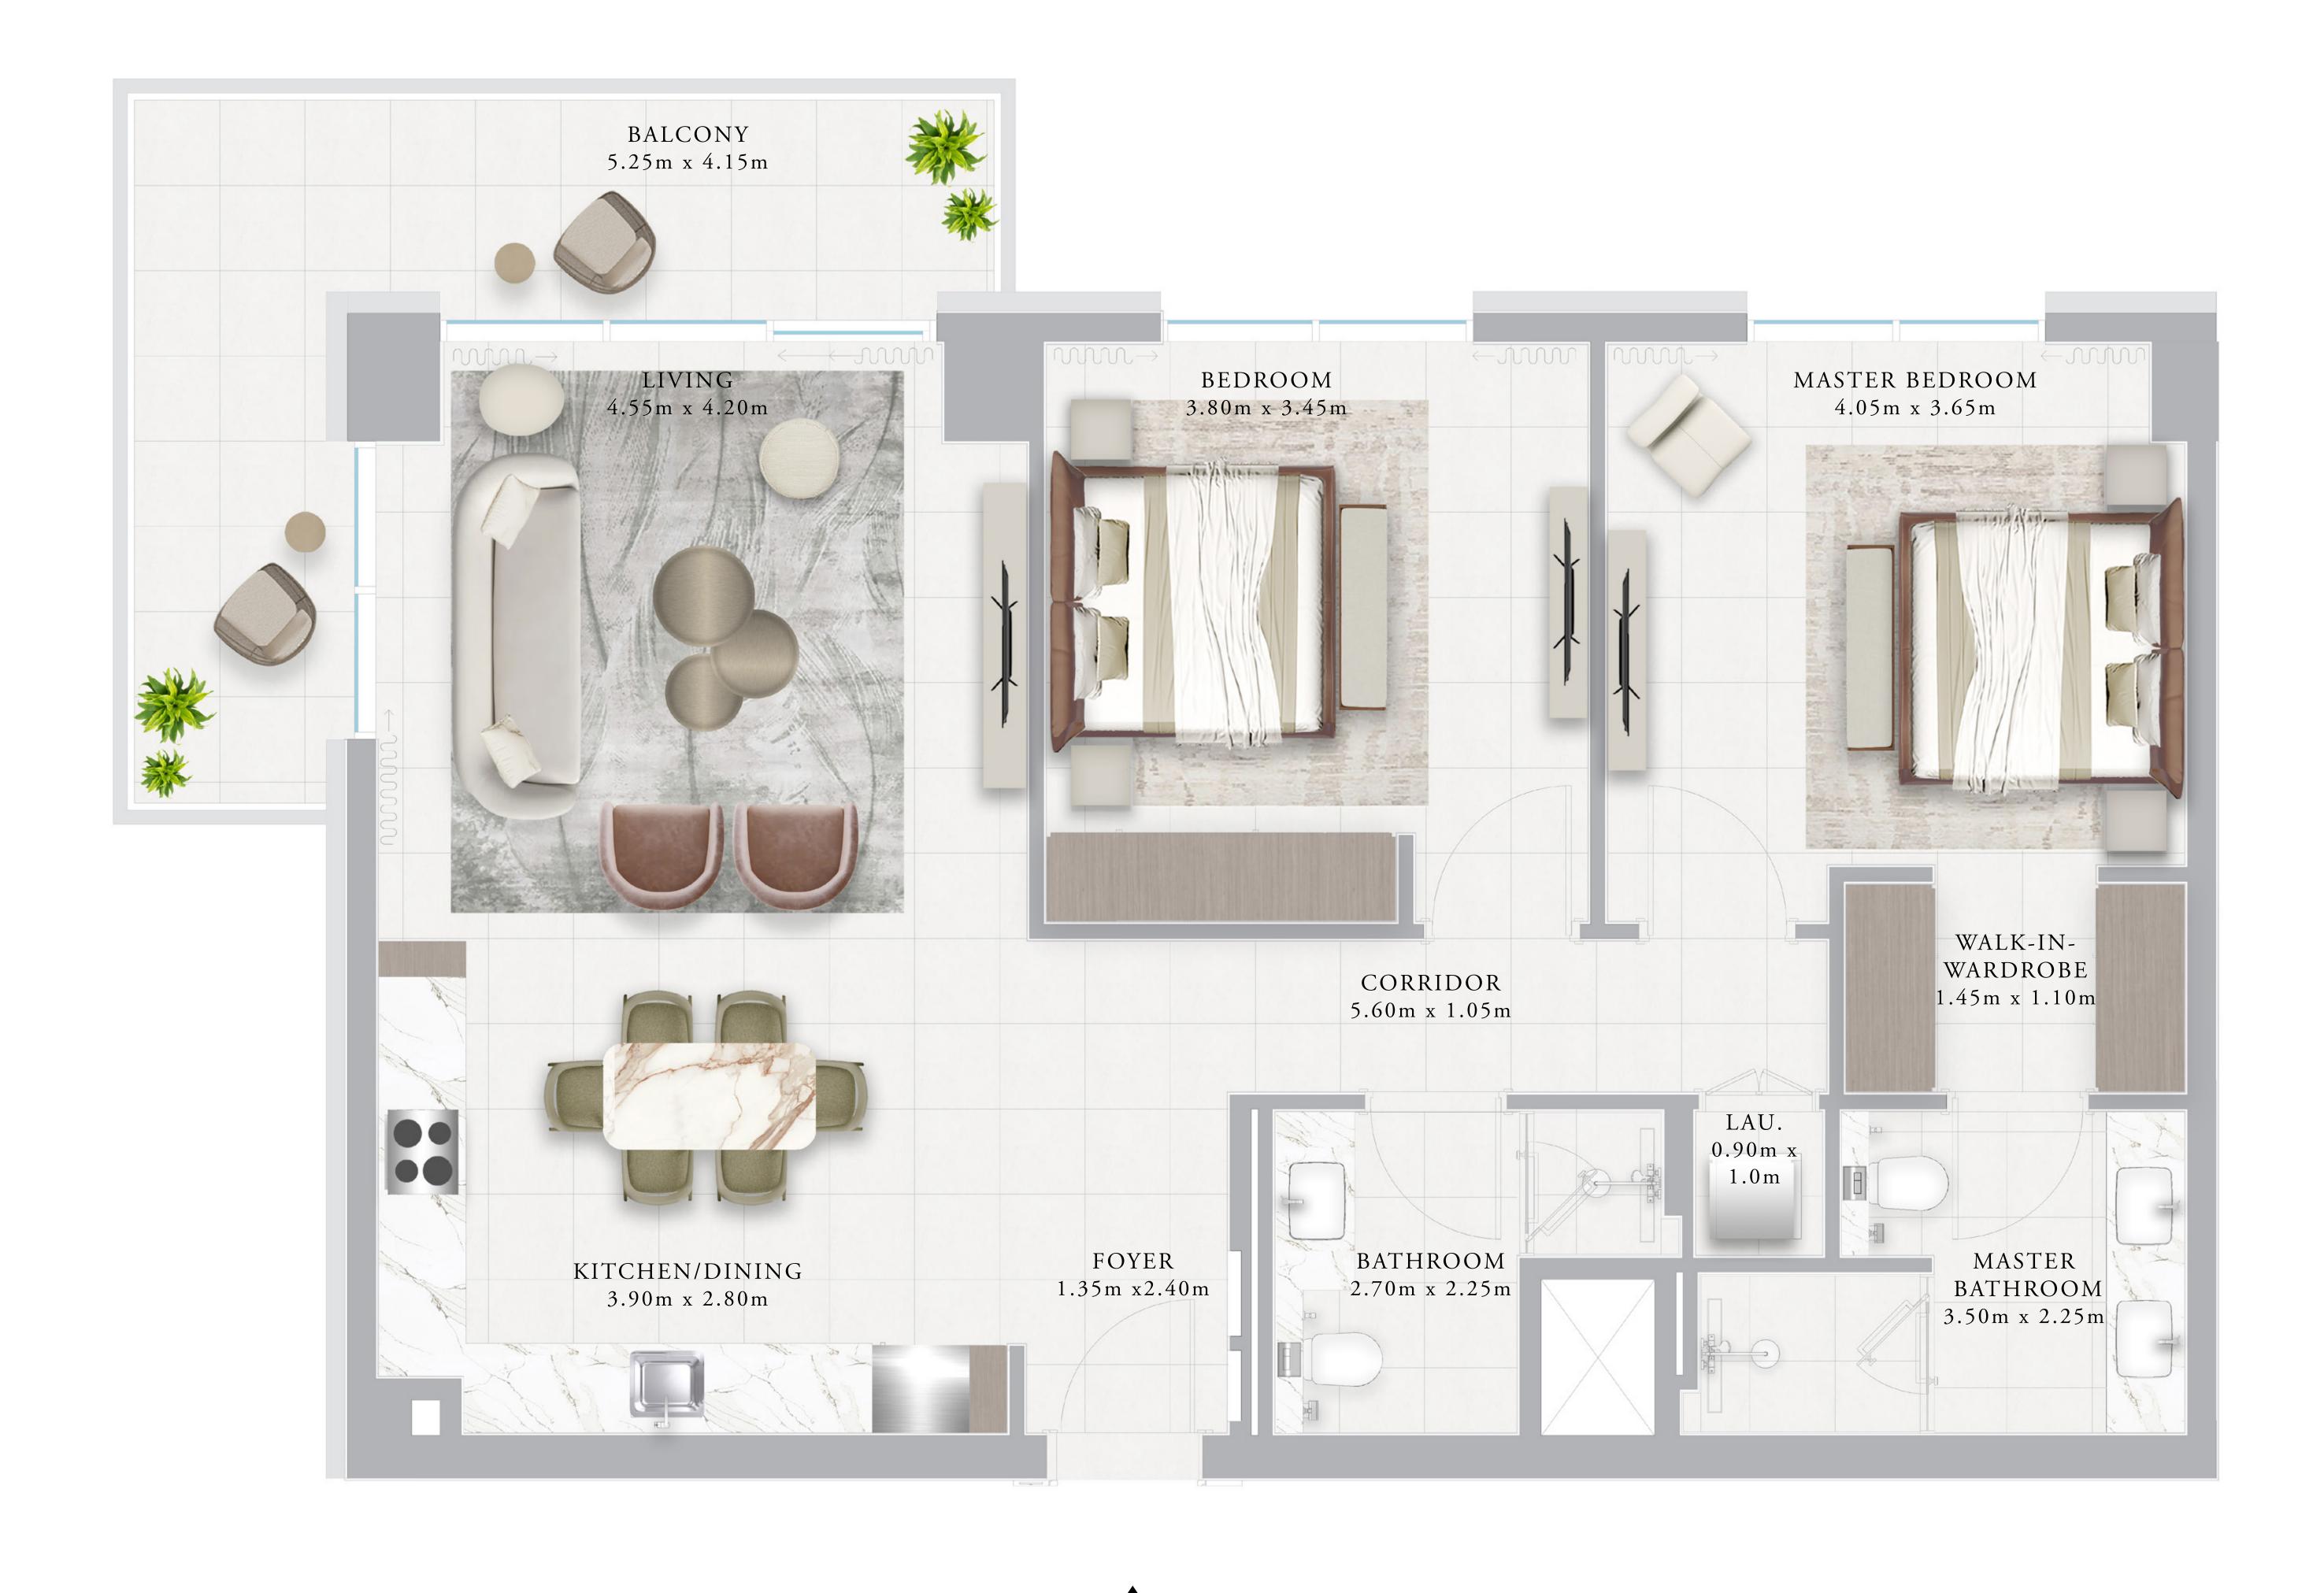

#### BUILDING 02 2 BEDROOM-1C

| UNITS        | 107, 207, 307, 407, 507, 607 |                |
|--------------|------------------------------|----------------|
| SUITE AREA   | 101.76 SQ.M.                 | 1095.34 SQ.FT. |
| TERRACE AREA | 14.93 SQ.M.                  | 160.71 SQ.FT.  |
| TOTAL AREA   | 116.69 SQ.M.                 | 1256.04 SQ.FT. |