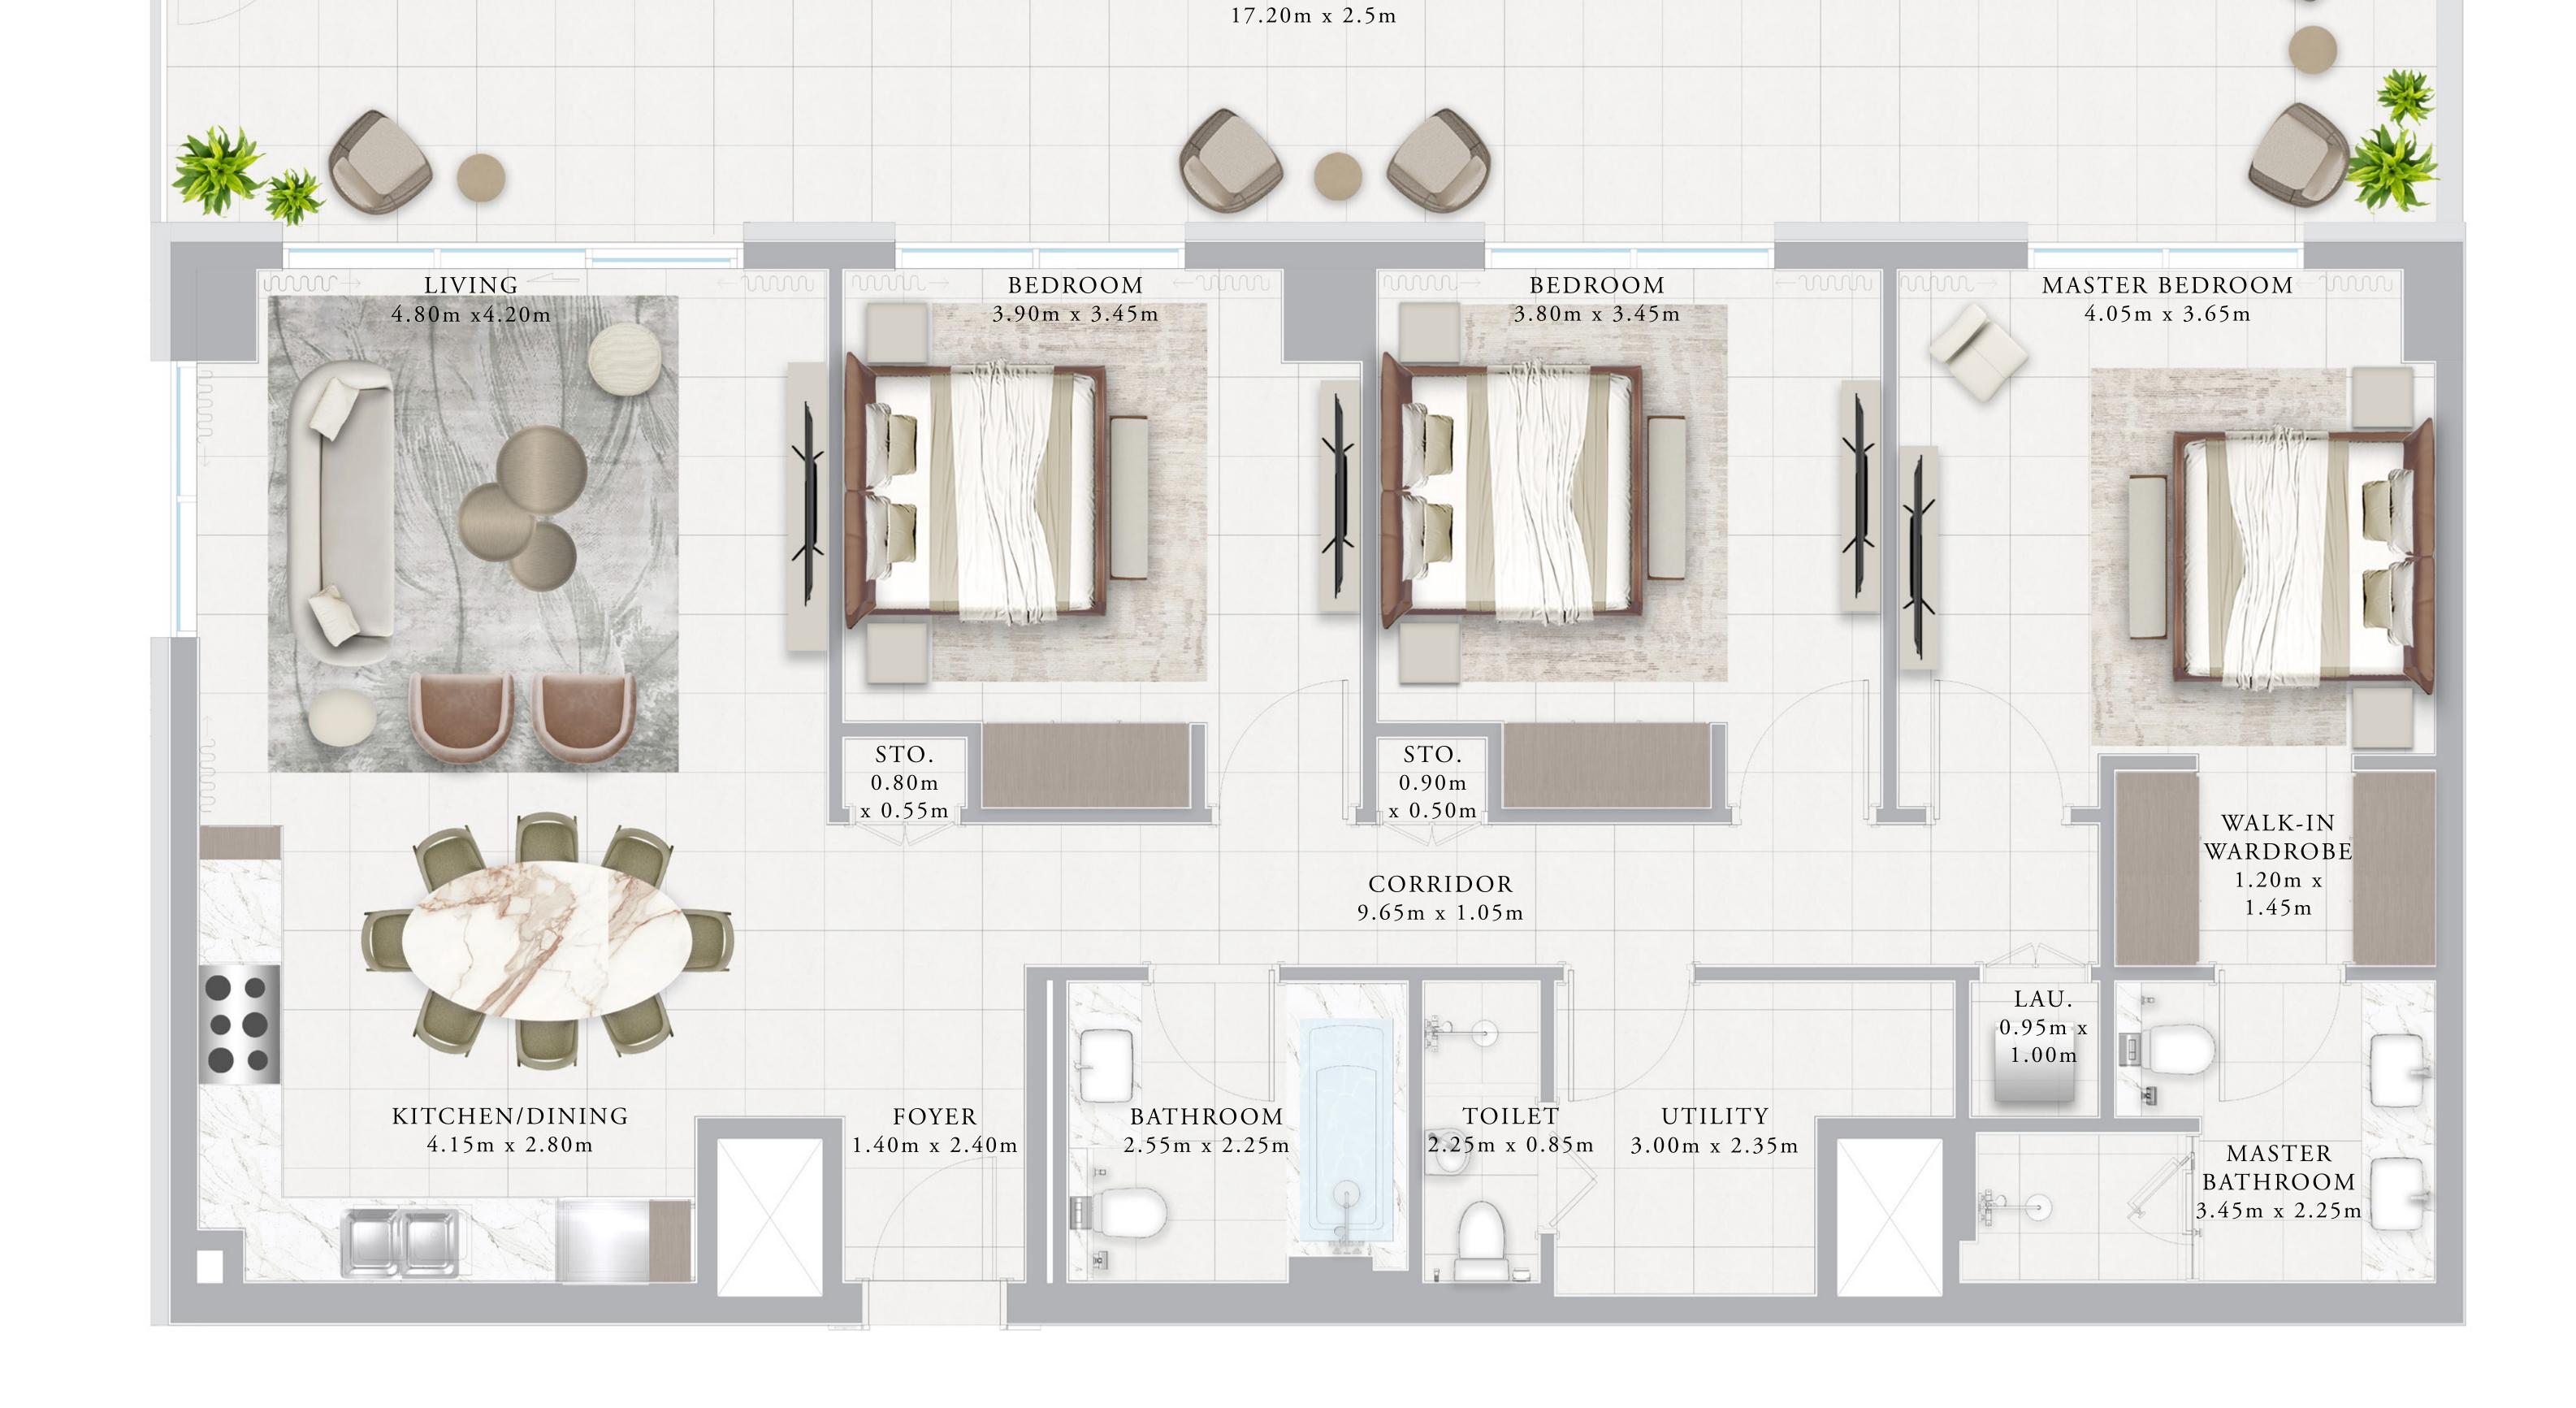

## BUILDING 02 3 BEDROOM-2B

| UNITS        | 219, 319, 419 |                |
|--------------|---------------|----------------|
| SUITE AREA   | 136.39 SQ.M.  | 1468.09 SQ.FT. |
| TERRACE AREA | 14.84 SQ.M.   | 159.74 SQ.FT.  |
| TOTAL AREA   | 141.23 SQ.M.  | 1627.83 SQ.FT. |

#### BUILDING 02 3 BEDROOM-2C

| UNITS        | 119          |                |
|--------------|--------------|----------------|
| SUITE AREA   | 136.38 SQ.M. | 1467.98 SQ.FT. |
| TERRACE AREA | 43.41 SQ.M.  | 467.26 SQ.FT.  |
| TOTAL AREA   | 179.79 SQ.M. | 1935.24 SQ.FT. |