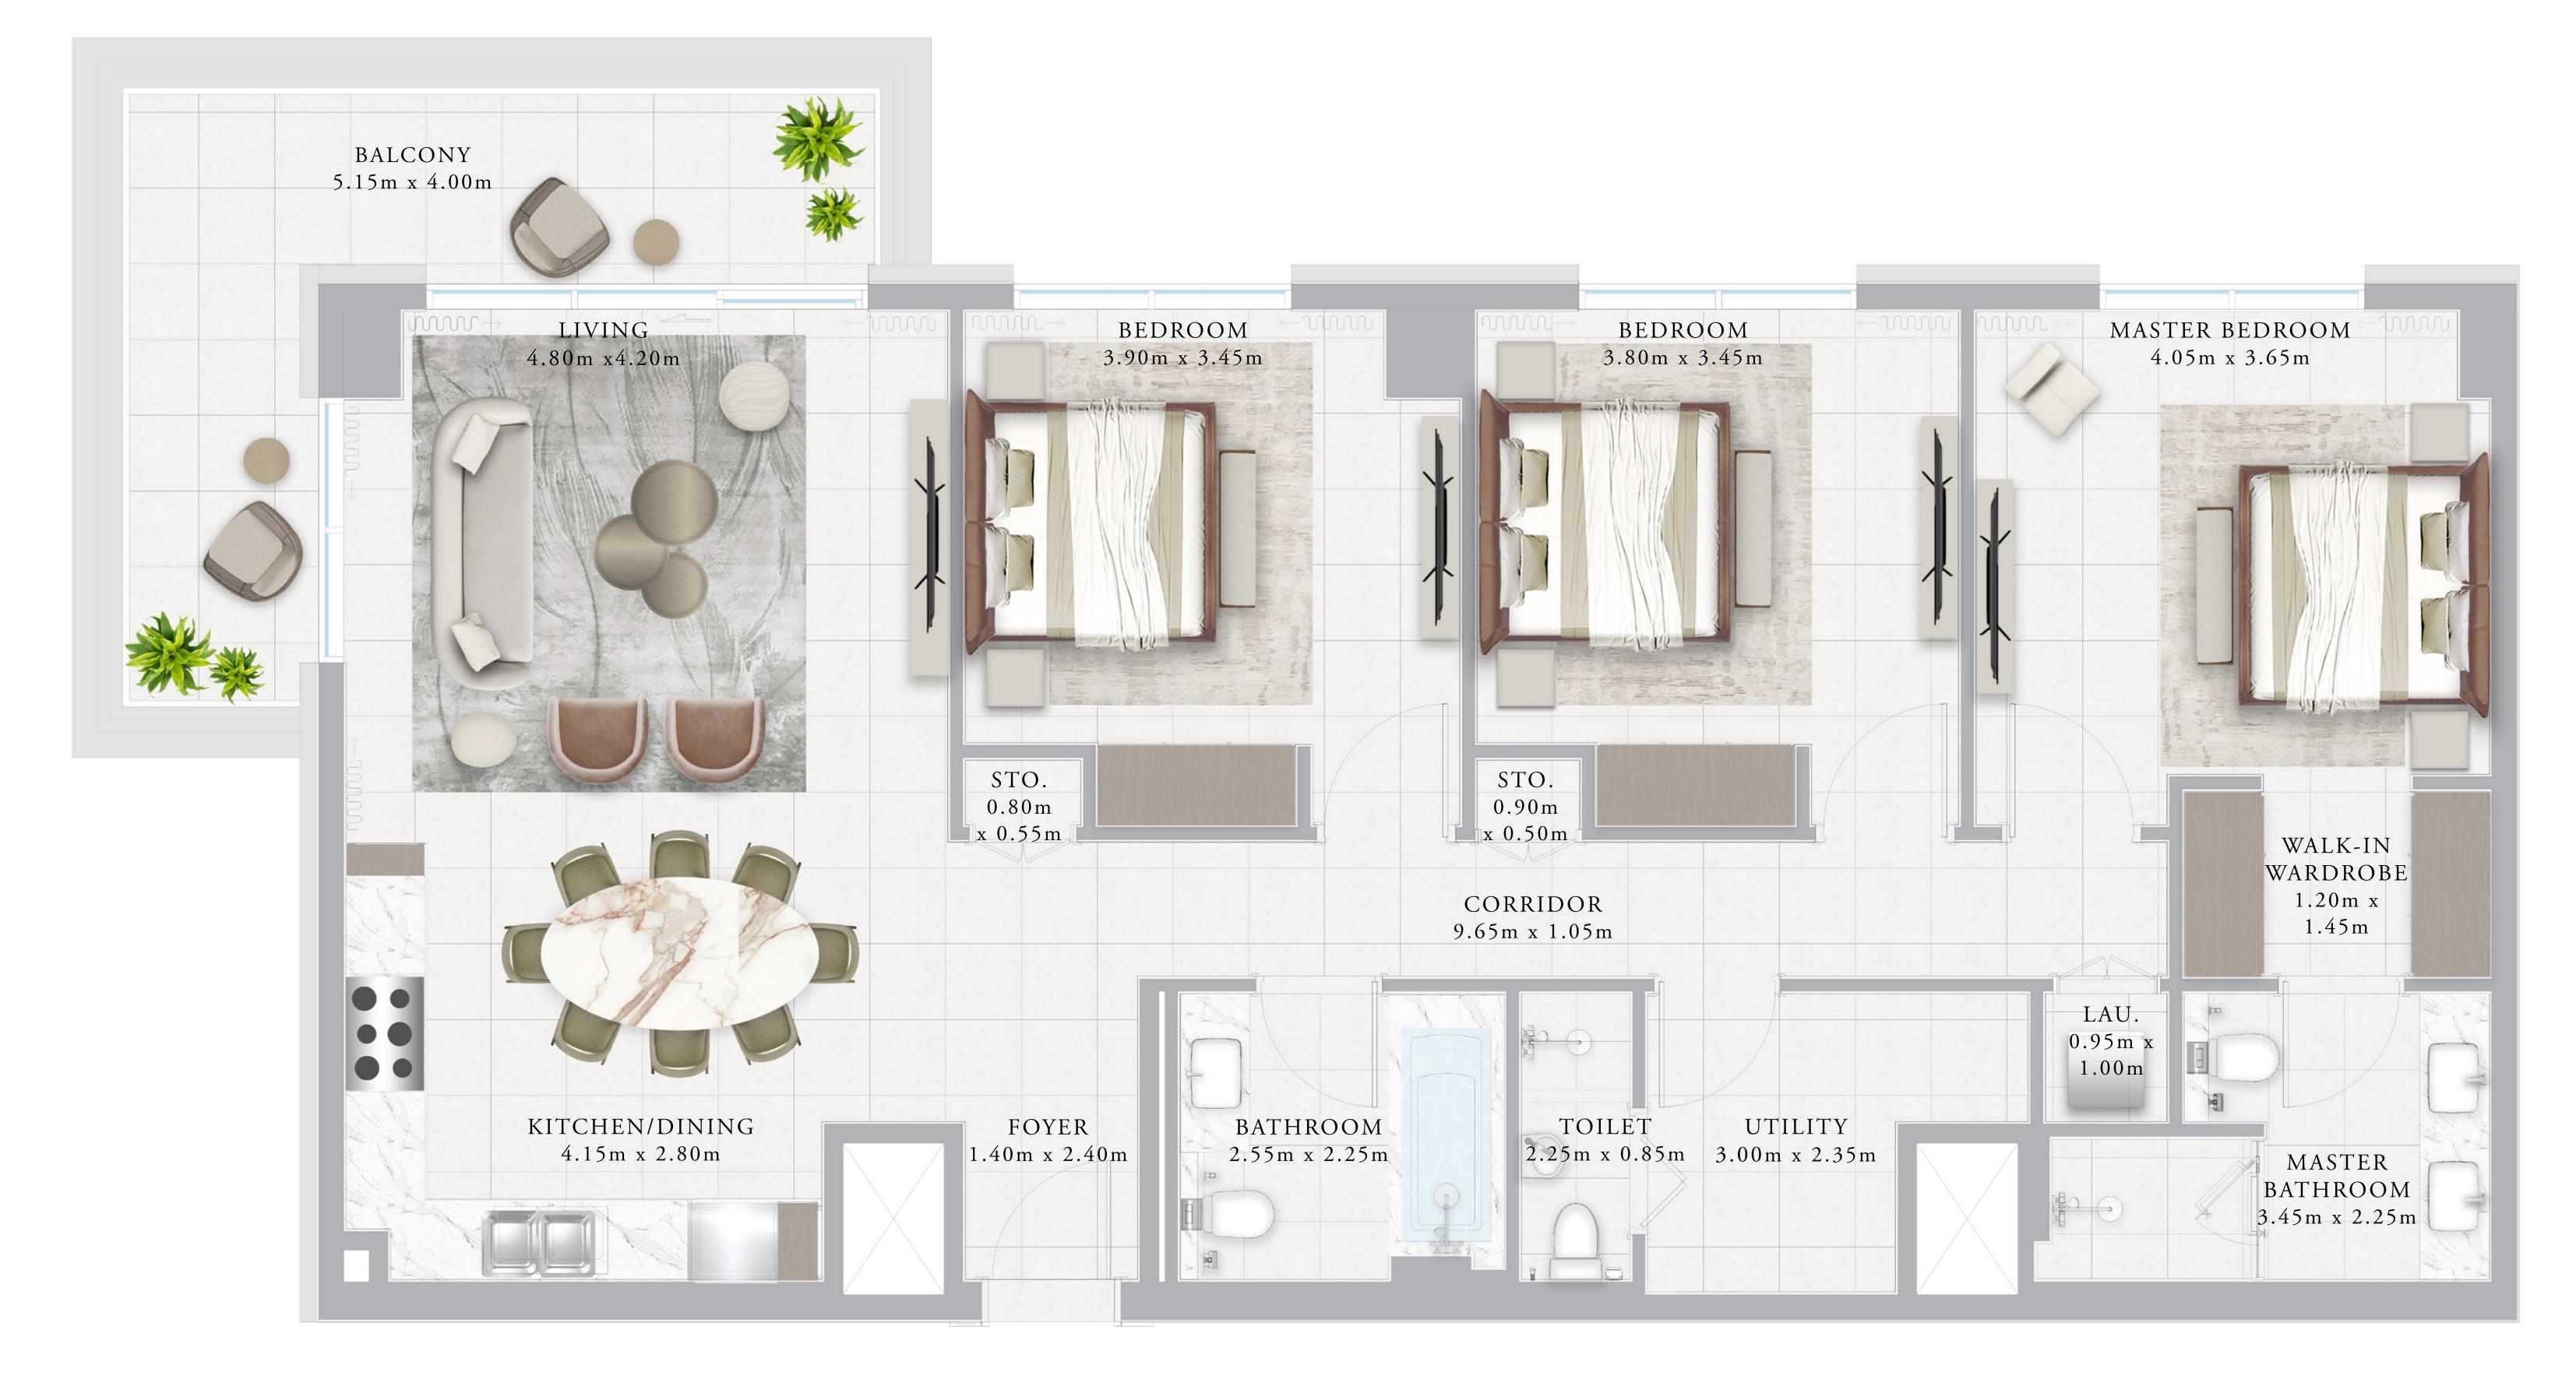

## BUILDING 02 1 BEDROOM-1C

| UNITS        | 108, 208, 308, 4 | 08, 508, 608  |
|--------------|------------------|---------------|
| SUITE AREA   | 66.26 SQ.M.      | 713.22 SQ.FT. |
| TERRACE AREA | 6.95 SQ.M.       | 74.81 SQ.FT.  |
| TOTAL AREA   | 73.21 SQ.M.      | 788.03 SQ.FT. |

## BUILDING 02 1 BEDROOM-1E

| UNITS        | 1 0 1       |               |
|--------------|-------------|---------------|
| SUITE AREA   | 67.86 SQ.M. | 730.44 SQ.FT. |
| TERRACE AREA | 18.94 SQ.M. | 203.87 SQ.FT. |
| TOTAL AREA   | 86.8 SQ.M.  | 934.31 SQ.FT. |

## BUILDING 02 1 BEDROOM-1G

| UNITS        | 109, 111, 209,<br>409, 411, 509, |                    |  |
|--------------|----------------------------------|--------------------|--|
| SUITE AREA   | 66.27 SQ.M.                      | 713.22 SQ.FT.      |  |
| TERRACE AREA | 6.99 SQ.M.                       | 75.24 SQ.FT.       |  |
| TOTAL AREA   | 73.26 SQ.M.                      | 788.56 SQ.FT.      |  |
| UNITS        | 201, 301, 401,                   | 501, 601, 701, 801 |  |
| SUITE AREA   | 67.86 SQ.M.                      | 730.44 SQ.FT.      |  |
| TERRACE AREA | 6.99 SQ.M.                       | 75.24 SQ.FT.       |  |
| TOTAL AREA   | 74.85 SQ.M.                      | 805.68 SQ.FT.      |  |
|              | KEY PLAN                         |                    |  |

#### BUILDING 02 1 BEDROOM-1H

| UNITS        |             | 0, 212, 214, 302, 310, 312, 314, 402, 410, 0, 512, 514, 602, 610, 612, 614, 702, 802 |
|--------------|-------------|--------------------------------------------------------------------------------------|
| SUITE AREA   | 66.27 SQ.M. | 713.22 SQ.FT.                                                                        |
| TERRACE AREA | 6.99 SQ.M.  | 75.24 SQ.FT.                                                                         |
| TOTAL AREA   | 73.25 SQ.M. | 788.46 SQ.FT.                                                                        |

#### BUILDING 02 1 BEDROOM-1J

| UNITS        | 102, 114    |               |
|--------------|-------------|---------------|
| SUITE AREA   | 66.27 SQ.M. | 713.32 SQ.FT. |
| TERRACE AREA | 24.08 SQ.M. | 259.19 SQ.FT. |
| TOTAL AREA   | 90.35 SQ.M. | 972.52 SQ.FT. |