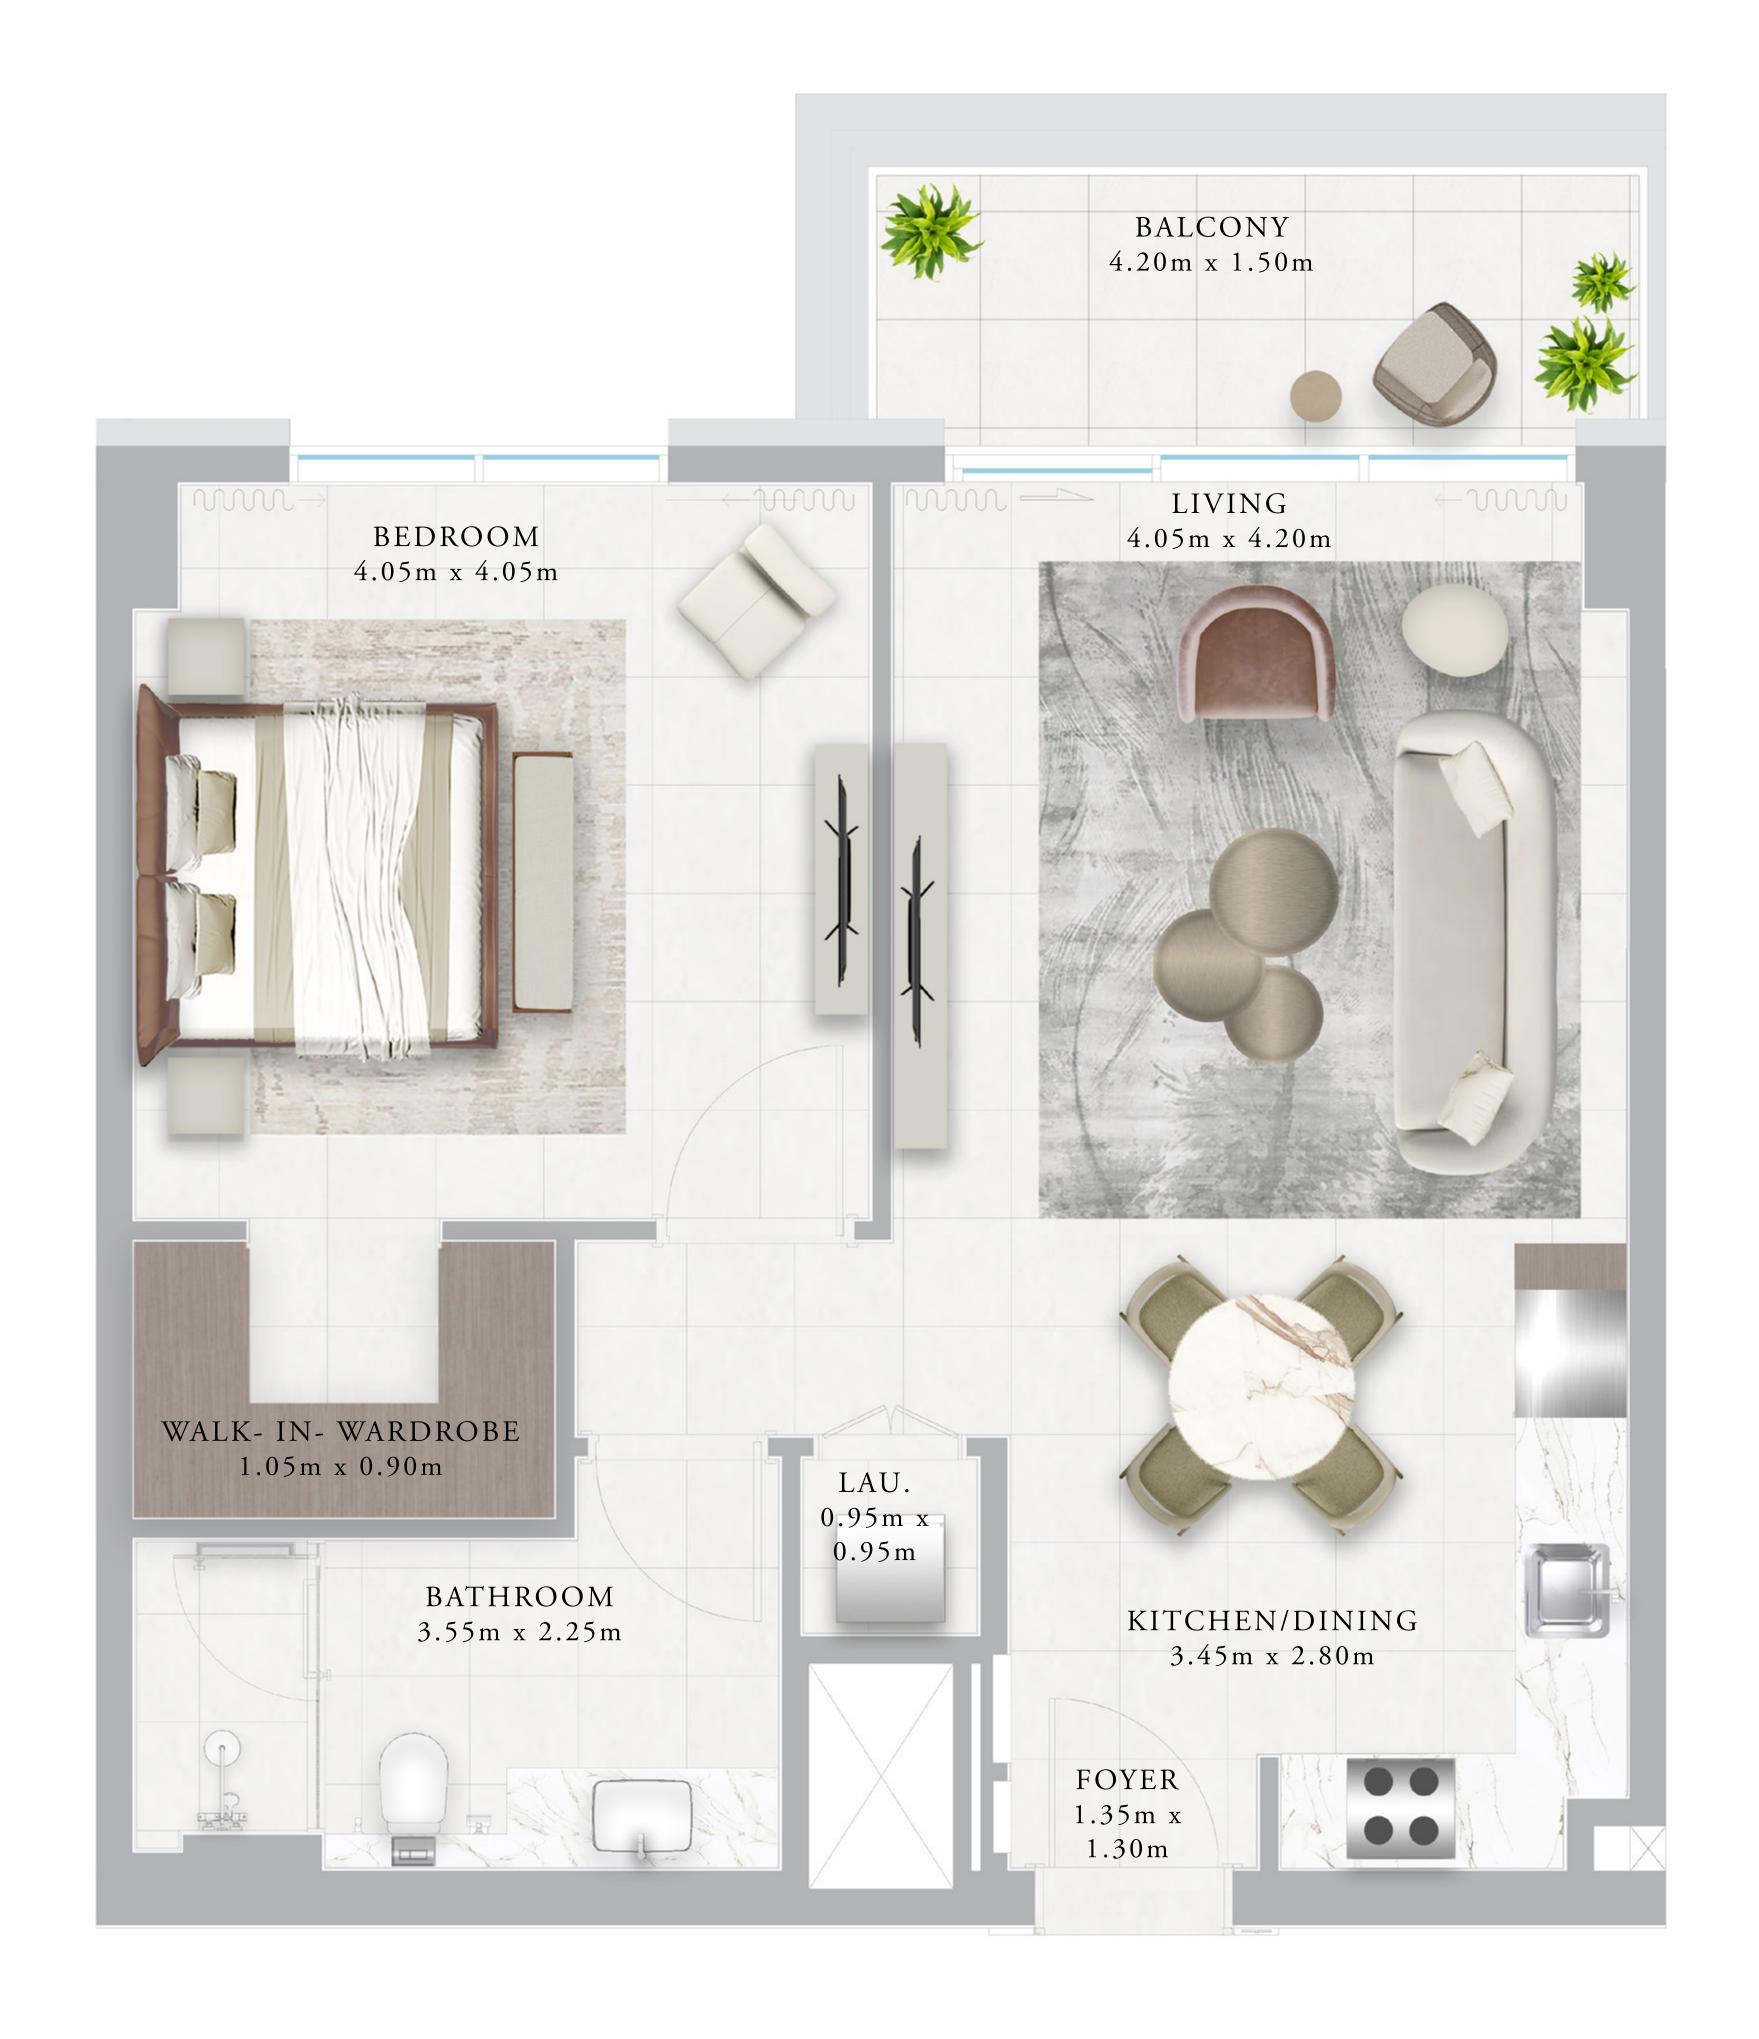

## BUILDING 02 1 BEDROOM-1C

| UNITS        | 108, 208, 308, 4 | 08, 508, 608  |
|--------------|------------------|---------------|
| SUITE AREA   | 66.26 SQ.M.      | 713.22 SQ.FT. |
| TERRACE AREA | 6.95 SQ.M.       | 74.81 SQ.FT.  |
| TOTAL AREA   | 73.21 SQ.M.      | 788.03 SQ.FT. |