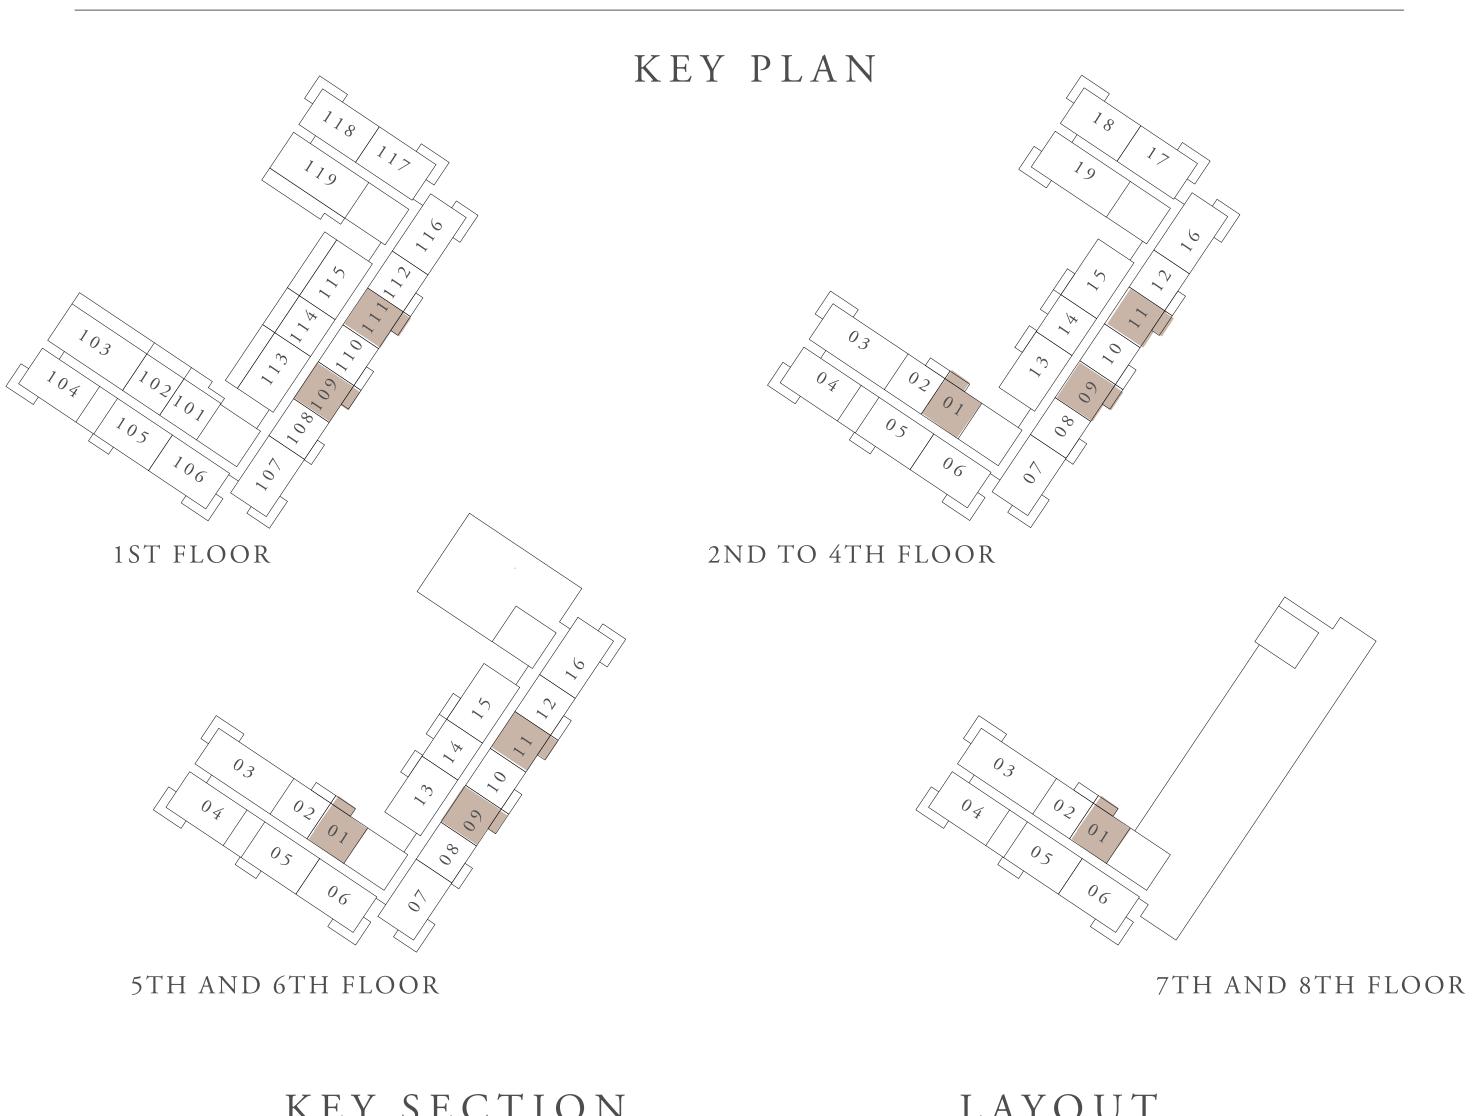

## BUILDING 02 1 BEDROOM-1G

| UNITS        | 109, 111, 209,<br>409, 411, 509, |                    |  |
|--------------|----------------------------------|--------------------|--|
| SUITE AREA   | 66.27 SQ.M.                      | 713.22 SQ.FT.      |  |
| TERRACE AREA | 6.99 SQ.M.                       | 75.24 SQ.FT.       |  |
| TOTAL AREA   | 73.26 SQ.M.                      | 788.56 SQ.FT.      |  |
| UNITS        | 201, 301, 401,                   | 501, 601, 701, 801 |  |
| SUITE AREA   | 67.86 SQ.M.                      | 730.44 SQ.FT.      |  |
| TERRACE AREA | 6.99 SQ.M.                       | 75.24 SQ.FT.       |  |
| TOTAL AREA   | 74.85 SQ.M.                      | 805.68 SQ.FT.      |  |
|              | KEY PLAN                         |                    |  |