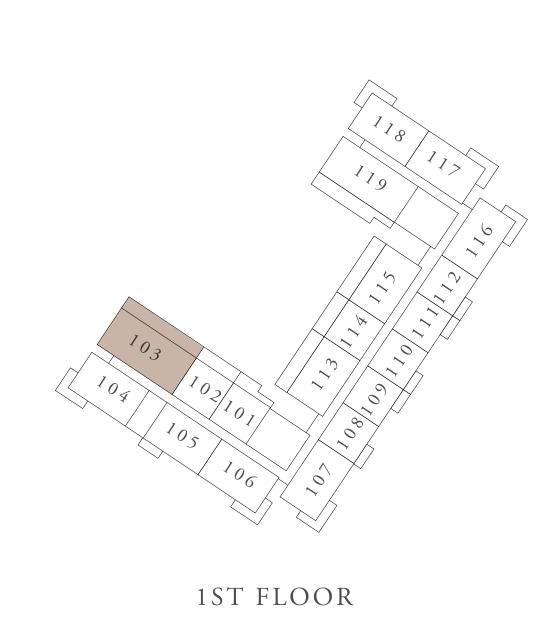

## BUILDING 02 3 BEDROOM-1B

| UNITS        | 103          |                |
|--------------|--------------|----------------|
| SUITE AREA   | 134.52 SQ.M. | 1447.96 SQ.FT. |
| TERRACE AREA | 48.73 SQ.M.  | 524.53 SQ.FT.  |
| TOTAL AREA   | 183.25 SQ.M. | 1972.49 SQ.FT. |

KEY SECTION

GROUND FLOOR

LAYOUT

TOWNHOUSE

BUILDING

RASHID YACHTS & MARINA