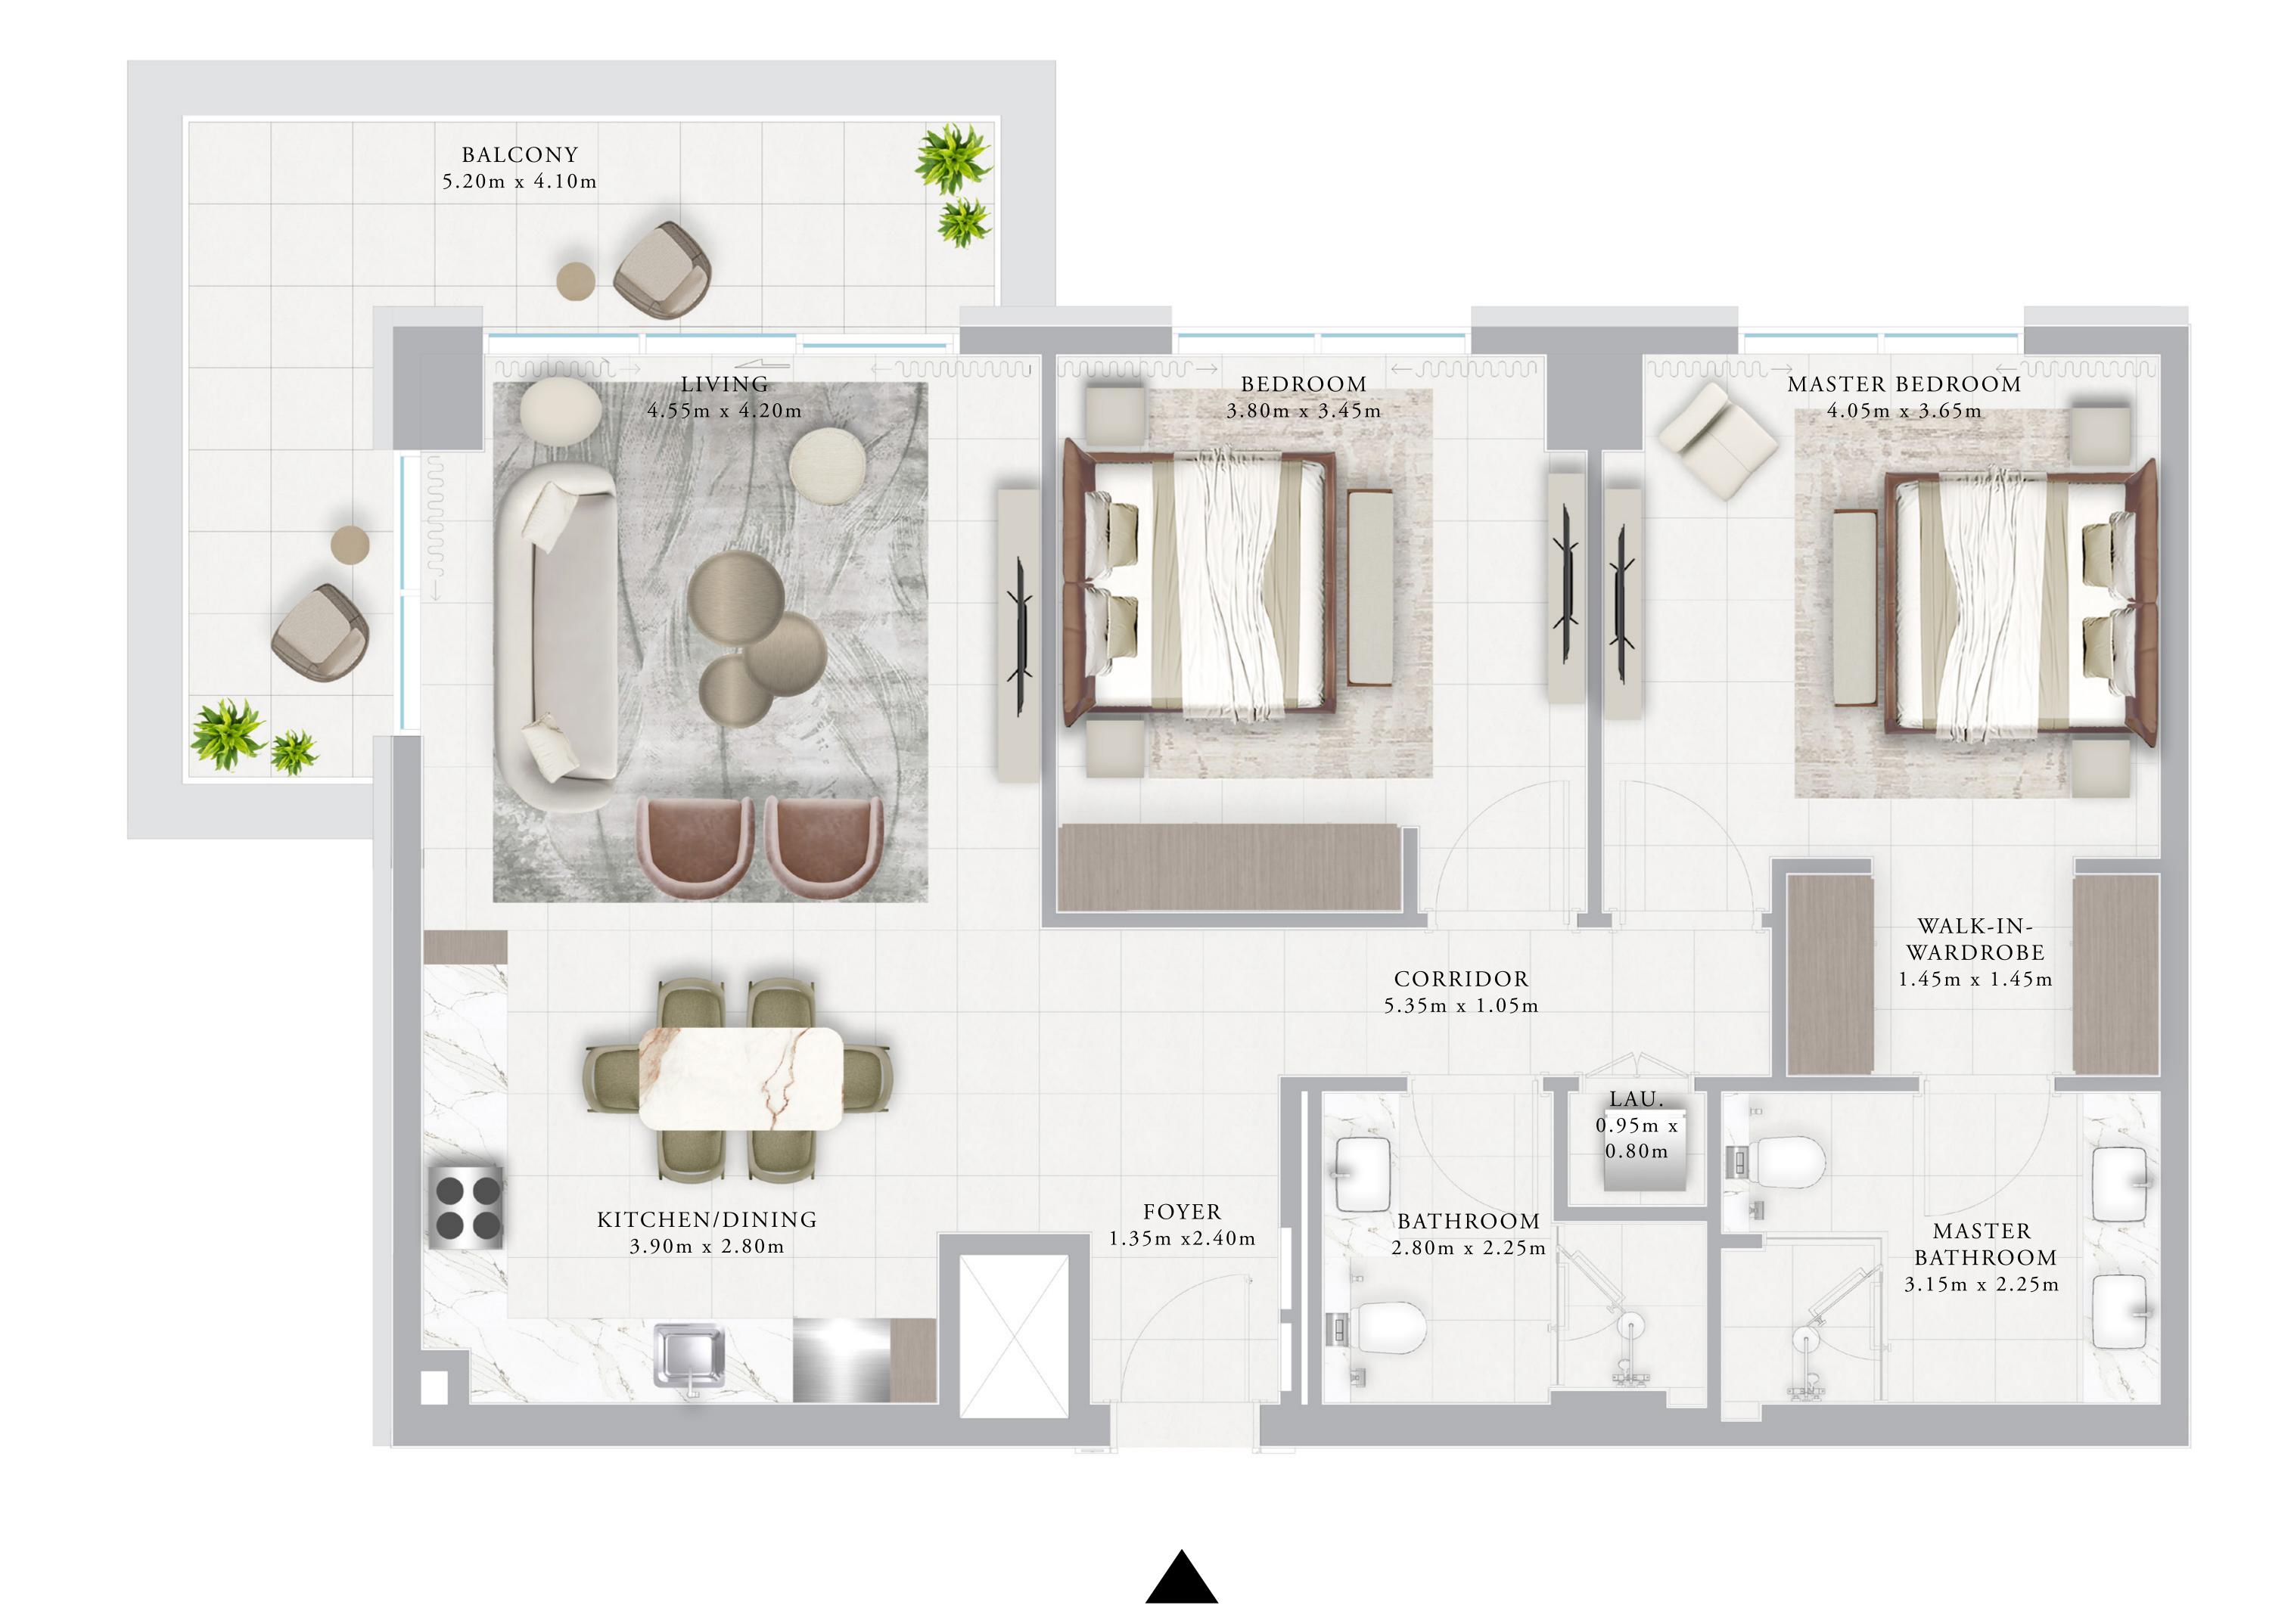

## BUILDING 02 1 BEDROOM-1G

| UNITS        | 109, 111, 209,<br>409, 411, 509, |                    |  |
|--------------|----------------------------------|--------------------|--|
| SUITE AREA   | 66.27 SQ.M.                      | 713.22 SQ.FT.      |  |
| TERRACE AREA | 6.99 SQ.M.                       | 75.24 SQ.FT.       |  |
| TOTAL AREA   | 73.26 SQ.M.                      | 788.56 SQ.FT.      |  |
| UNITS        | 201, 301, 401,                   | 501, 601, 701, 801 |  |
| SUITE AREA   | 67.86 SQ.M.                      | 730.44 SQ.FT.      |  |
| TERRACE AREA | 6.99 SQ.M.                       | 75.24 SQ.FT.       |  |
| TOTAL AREA   | 74.85 SQ.M.                      | 805.68 SQ.FT.      |  |
|              | KEY PLAN                         |                    |  |