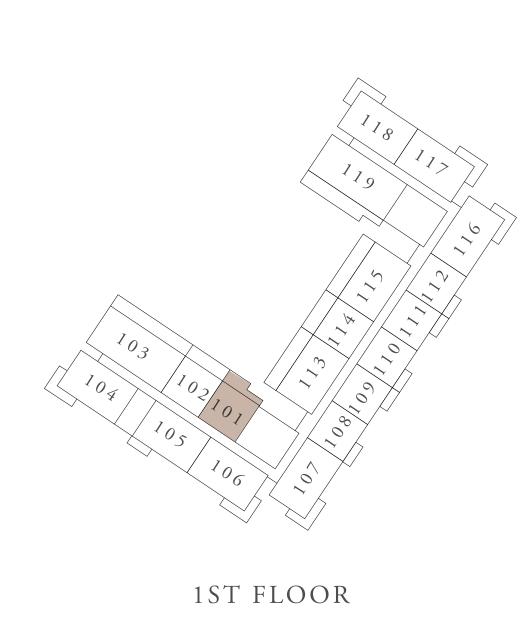

## BUILDING 02 1 BEDROOM-1E

| UNITS        | 1 0 1       |               |
|--------------|-------------|---------------|
| SUITE AREA   | 67.86 SQ.M. | 730.44 SQ.FT. |
| TERRACE AREA | 18.94 SQ.M. | 203.87 SQ.FT. |
| TOTAL AREA   | 86.8 SQ.M.  | 934.31 SQ.FT. |