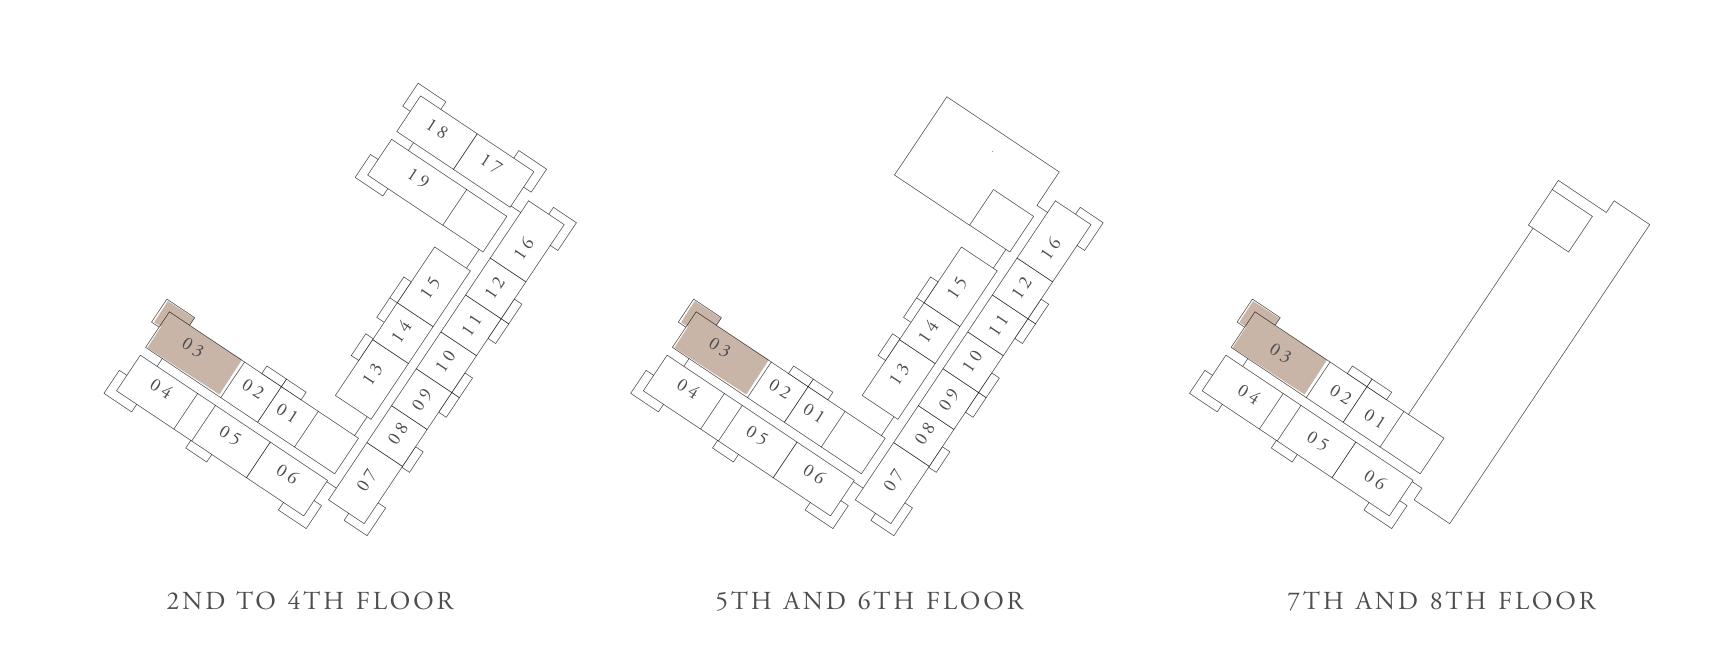

## BUILDING 02 1 BEDROOM-1G

| UNITS        | 109, 111, 209,<br>409, 411, 509, |                    |  |
|--------------|----------------------------------|--------------------|--|
| SUITE AREA   | 66.27 SQ.M.                      | 713.22 SQ.FT.      |  |
| TERRACE AREA | 6.99 SQ.M.                       | 75.24 SQ.FT.       |  |
| TOTAL AREA   | 73.26 SQ.M.                      | 788.56 SQ.FT.      |  |
| UNITS        | 201, 301, 401,                   | 501, 601, 701, 801 |  |
| SUITE AREA   | 67.86 SQ.M.                      | 730.44 SQ.FT.      |  |
| TERRACE AREA | 6.99 SQ.M.                       | 75.24 SQ.FT.       |  |
| TOTAL AREA   | 74.85 SQ.M.                      | 805.68 SQ.FT.      |  |
|              | KEY PLAN                         |                    |  |