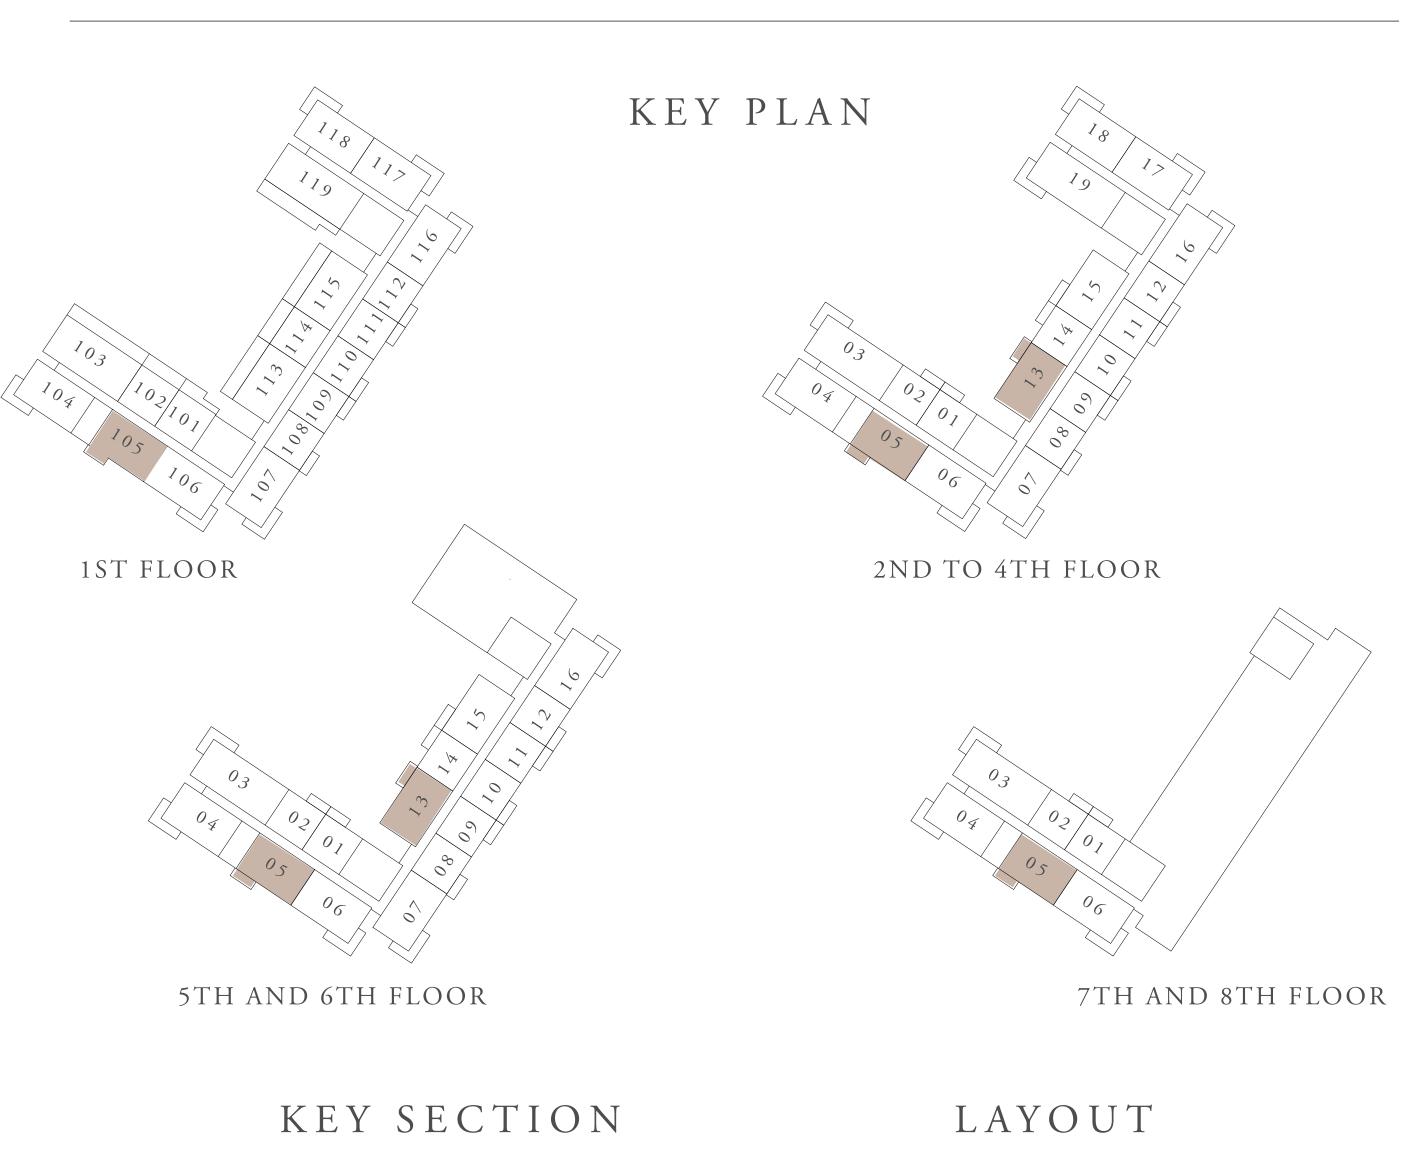

## BUILDING 02 1 BEDROOM-1G

| UNITS        | 109, 111, 209,<br>409, 411, 509, |                    |  |
|--------------|----------------------------------|--------------------|--|
| SUITE AREA   | 66.27 SQ.M.                      | 713.22 SQ.FT.      |  |
| TERRACE AREA | 6.99 SQ.M.                       | 75.24 SQ.FT.       |  |
| TOTAL AREA   | 73.26 SQ.M.                      | 788.56 SQ.FT.      |  |
| UNITS        | 201, 301, 401,                   | 501, 601, 701, 801 |  |
| SUITE AREA   | 67.86 SQ.M.                      | 730.44 SQ.FT.      |  |
| TERRACE AREA | 6.99 SQ.M.                       | 75.24 SQ.FT.       |  |
| TOTAL AREA   | 74.85 SQ.M.                      | 805.68 SQ.FT.      |  |
|              | KEY PLAN                         |                    |  |

KEY SECTION

GROUND FLOOR

LAYOUT

TOWNHOUSE

BUILDING

RASHID YACHTS & MARINA

LAYOUT

TOWNHOUSE

BUILDING

KEY SECTION

GROUND FLOOR

BUILDING

RASHID YACHTS & MARINA

KEY SECTION

GROUND FLOOR

RASHID YACHTS & MARINA

KEY PLAN

RASHID YACHTS & MARINA

KEY SECTION

RASHID YACHTS & MARINA