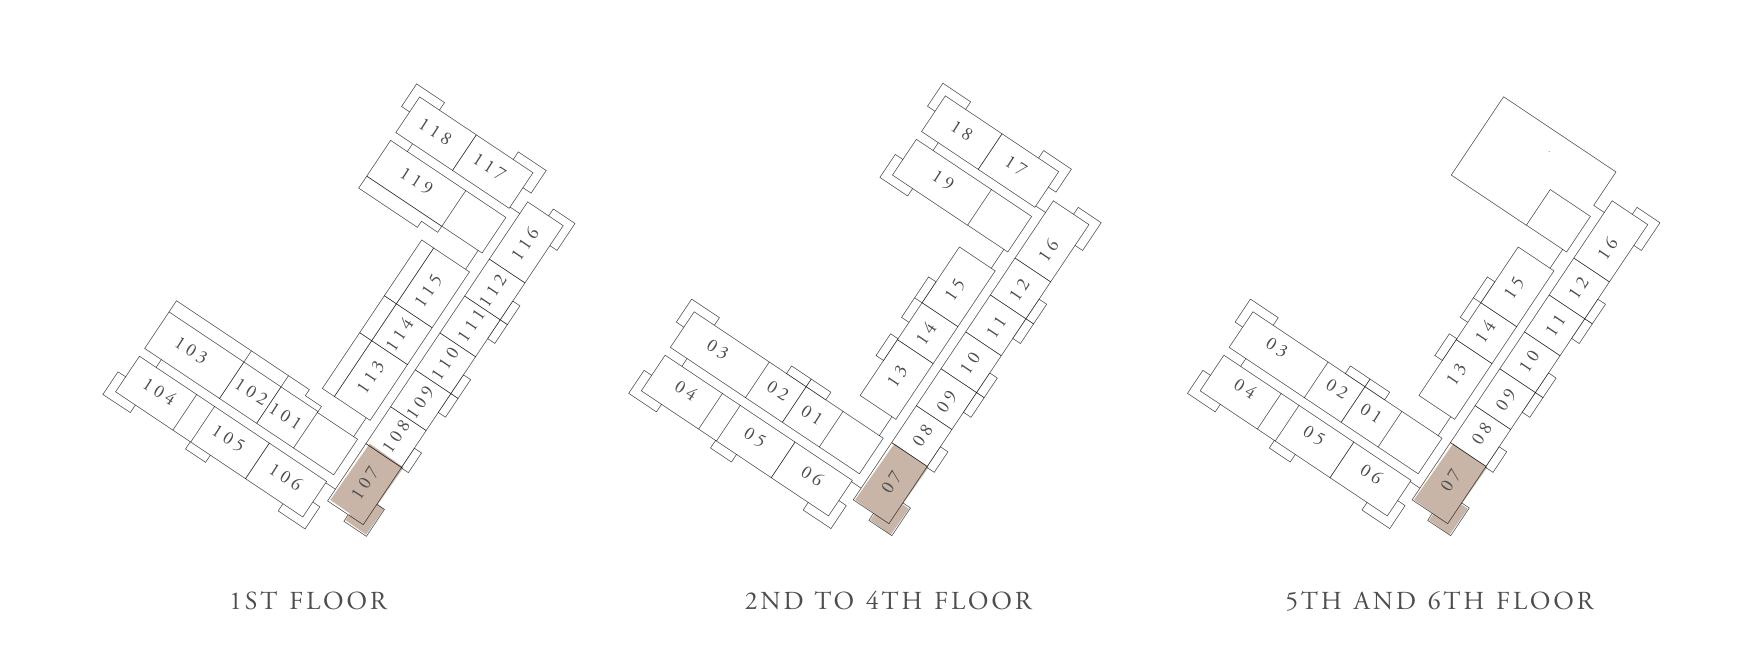

#### BUILDING 02 2 BEDROOM-1C

| UNITS        | 107, 207, 307, 407, 507, 607 |                |
|--------------|------------------------------|----------------|
| SUITE AREA   | 101.76 SQ.M.                 | 1095.34 SQ.FT. |
| TERRACE AREA | 14.93 SQ.M.                  | 160.71 SQ.FT.  |
| TOTAL AREA   | 116.69 SQ.M.                 | 1256.04 SQ.FT. |

KEY PLAN

RASHID YACHTS & MARINA