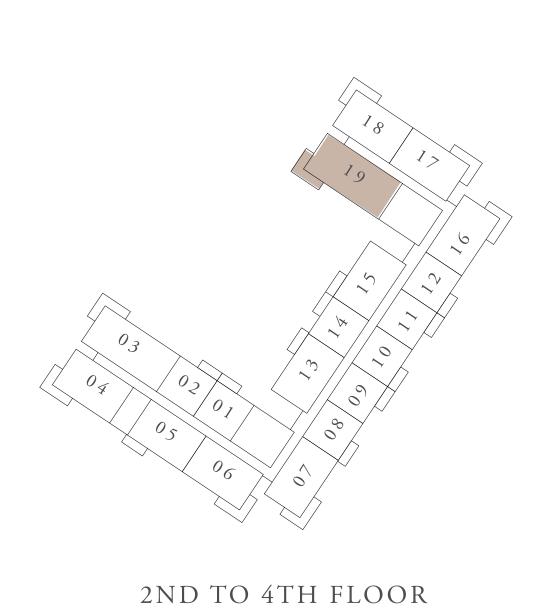

## BUILDING 02 1 BEDROOM-1G

| UNITS        | 109, 111, 209,<br>409, 411, 509, |                    |  |
|--------------|----------------------------------|--------------------|--|
| SUITE AREA   | 66.27 SQ.M.                      | 713.22 SQ.FT.      |  |
| TERRACE AREA | 6.99 SQ.M.                       | 75.24 SQ.FT.       |  |
| TOTAL AREA   | 73.26 SQ.M.                      | 788.56 SQ.FT.      |  |
| UNITS        | 201, 301, 401,                   | 501, 601, 701, 801 |  |
| SUITE AREA   | 67.86 SQ.M.                      | 730.44 SQ.FT.      |  |
| TERRACE AREA | 6.99 SQ.M.                       | 75.24 SQ.FT.       |  |
| TOTAL AREA   | 74.85 SQ.M.                      | 805.68 SQ.FT.      |  |
|              | KEY PLAN                         |                    |  |

KEY PLAN

RASHID YACHTS & MARINA