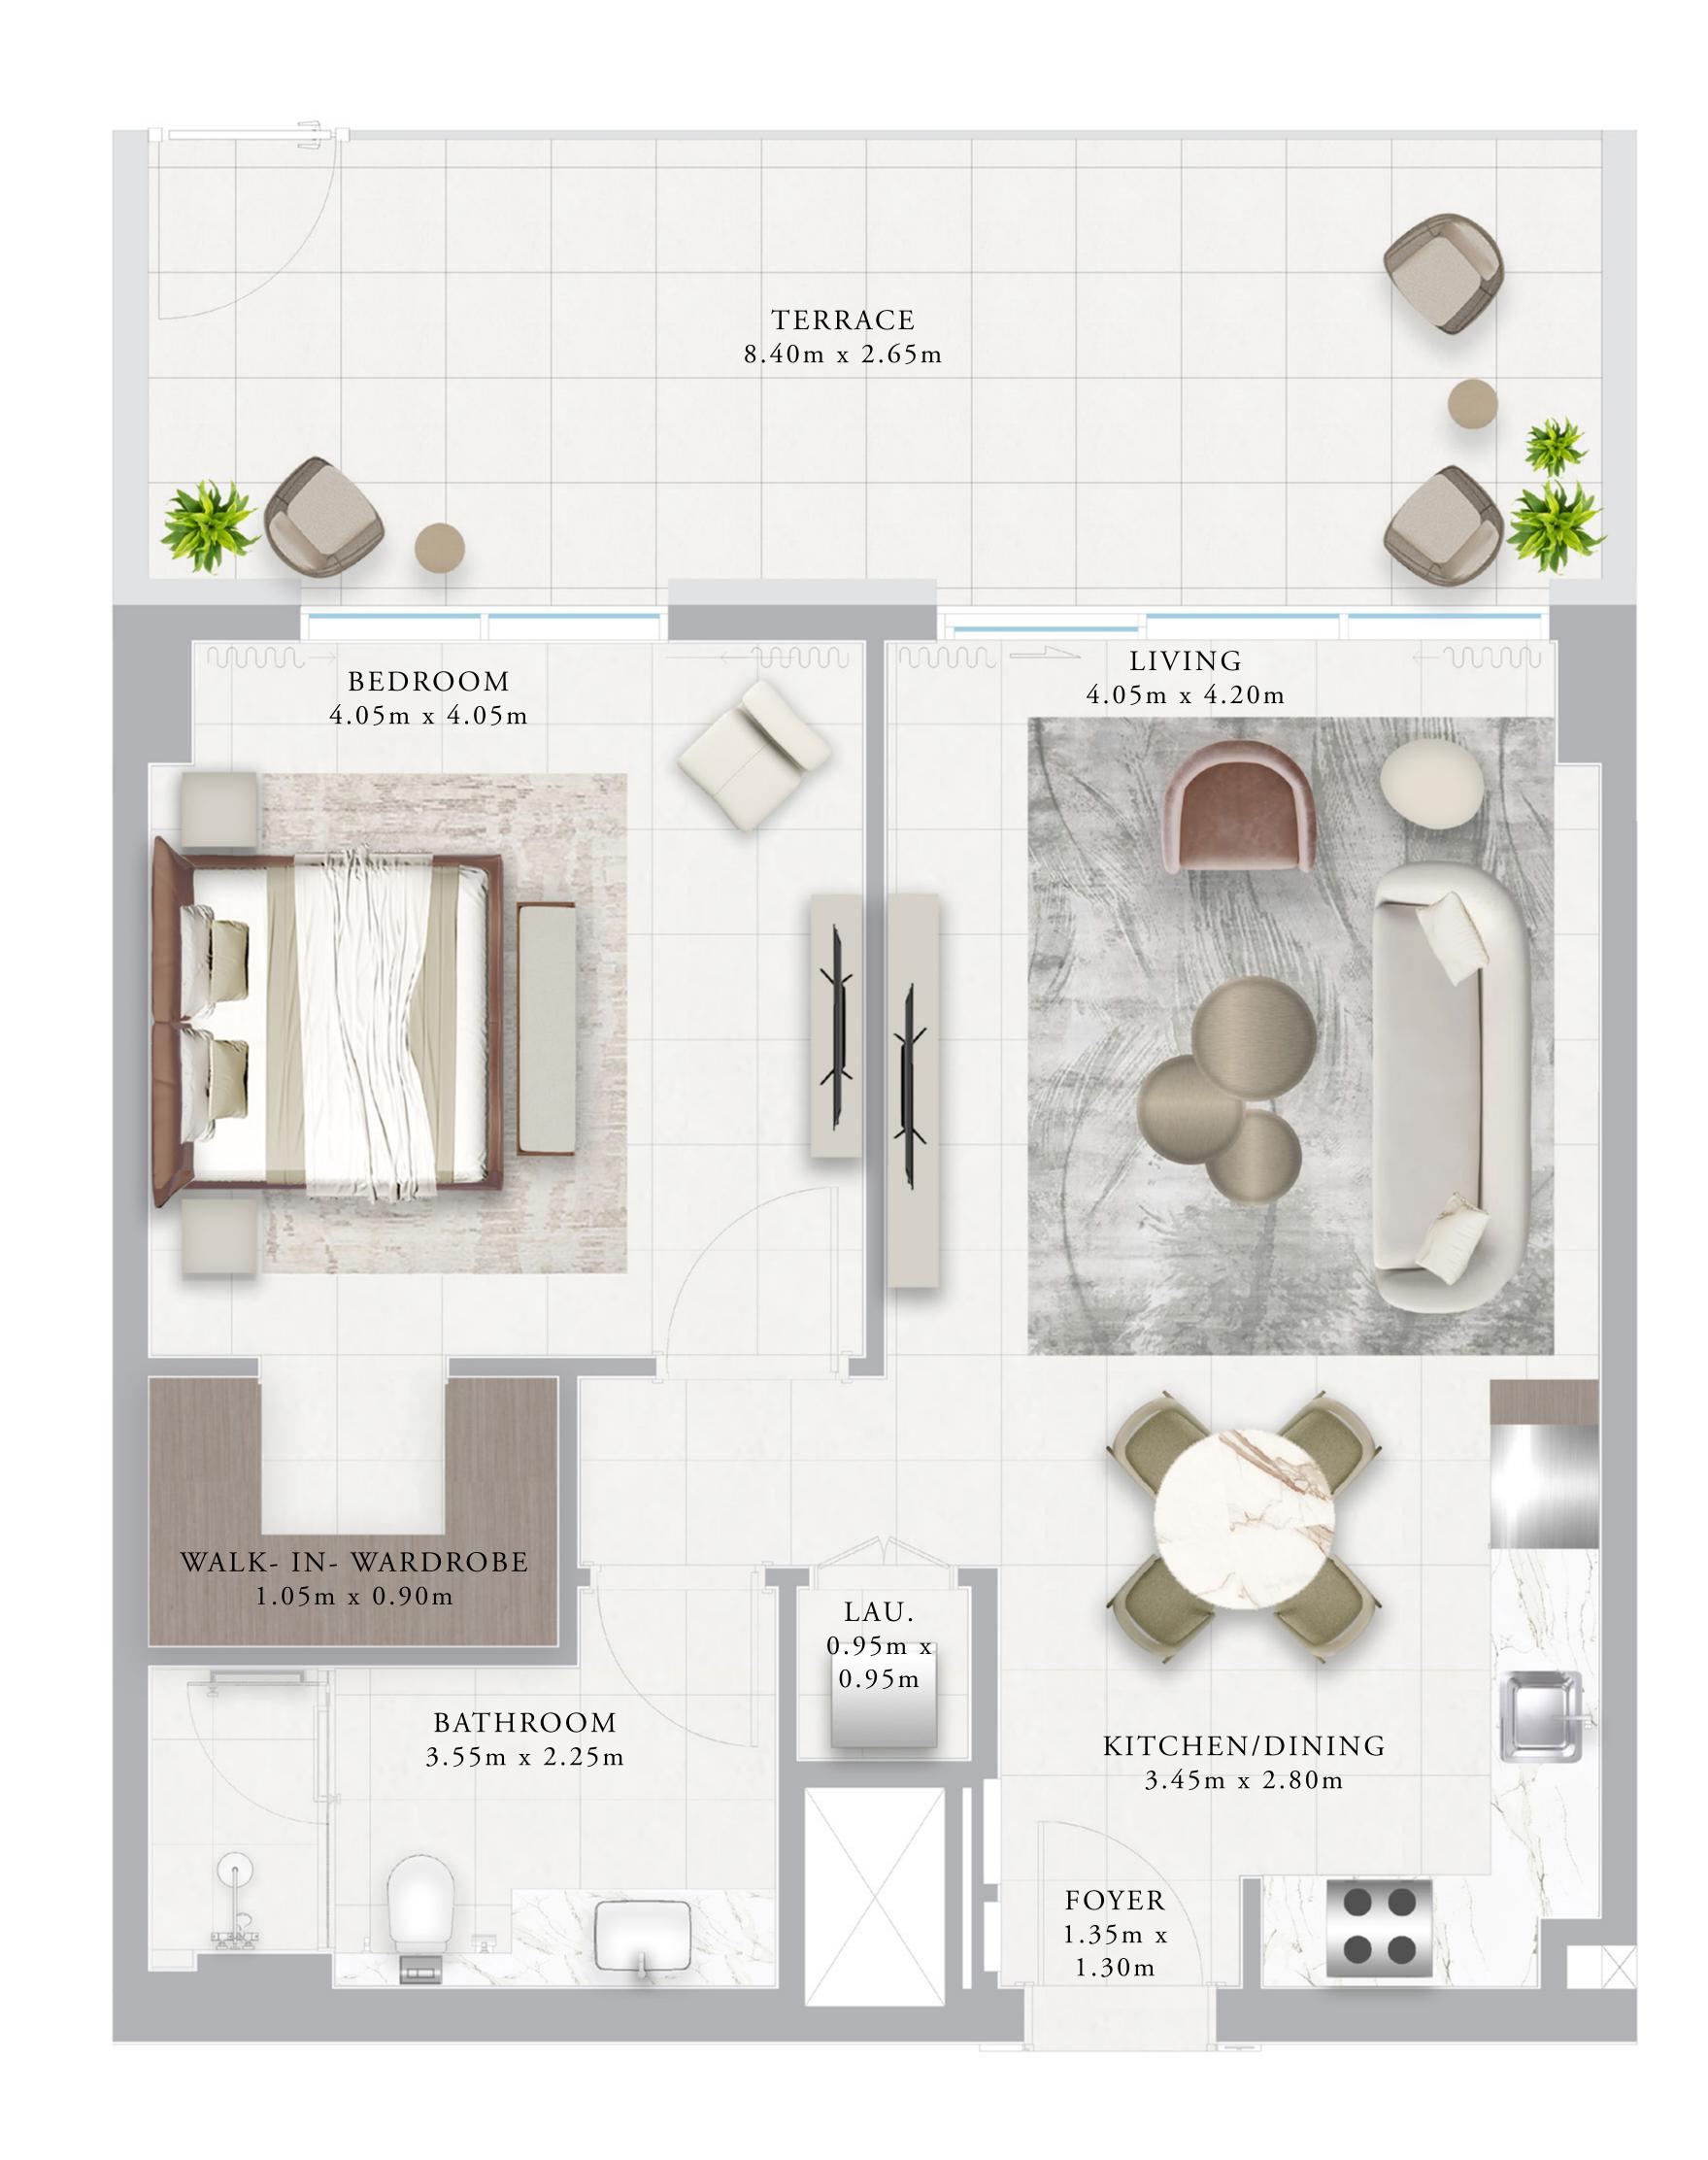

#### BUILDING 02 1 BEDROOM-1J

| UNITS        | 102, 114    |               |
|--------------|-------------|---------------|
| SUITE AREA   | 66.27 SQ.M. | 713.32 SQ.FT. |
| TERRACE AREA | 24.08 SQ.M. | 259.19 SQ.FT. |
| TOTAL AREA   | 90.35 SQ.M. | 972.52 SQ.FT. |