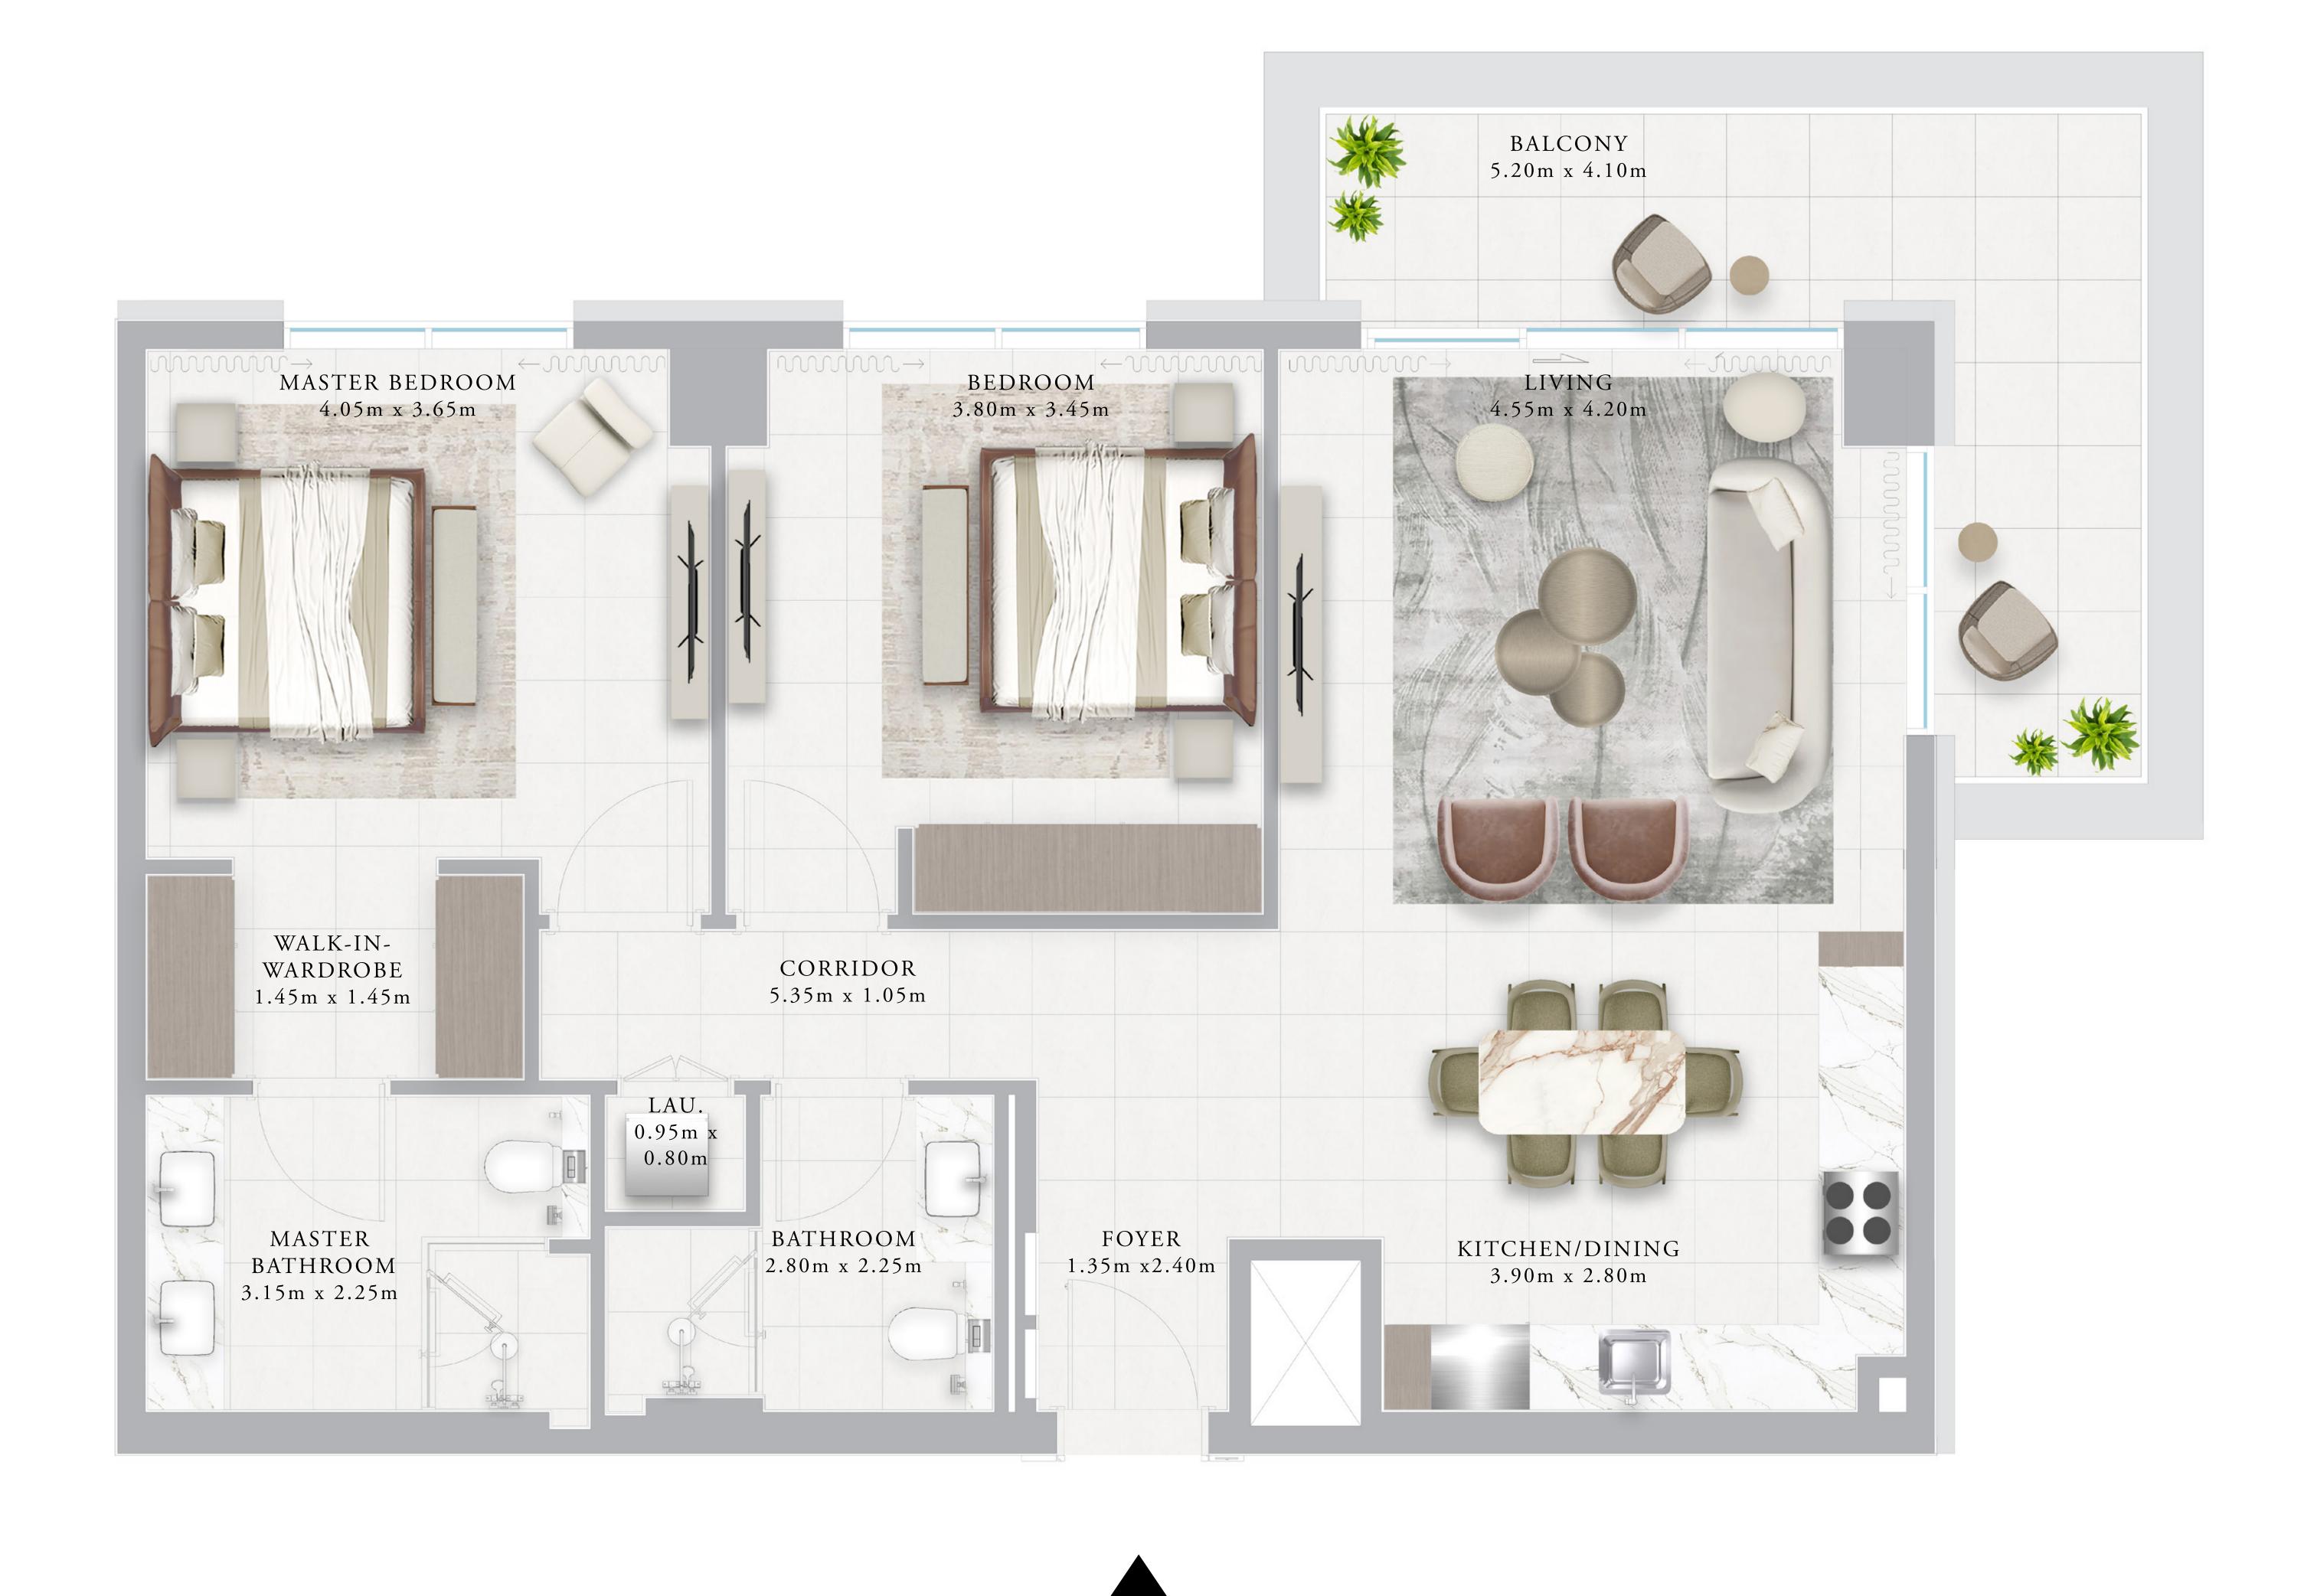

#### BUILDING 02 1 BEDROOM-1H

| UNITS        |             | 0, 212, 214, 302, 310, 312, 314, 402, 410, 0, 512, 514, 602, 610, 612, 614, 702, 802 |
|--------------|-------------|--------------------------------------------------------------------------------------|
| SUITE AREA   | 66.27 SQ.M. | 713.22 SQ.FT.                                                                        |
| TERRACE AREA | 6.99 SQ.M.  | 75.24 SQ.FT.                                                                         |
| TOTAL AREA   | 73.25 SQ.M. | 788.46 SQ.FT.                                                                        |