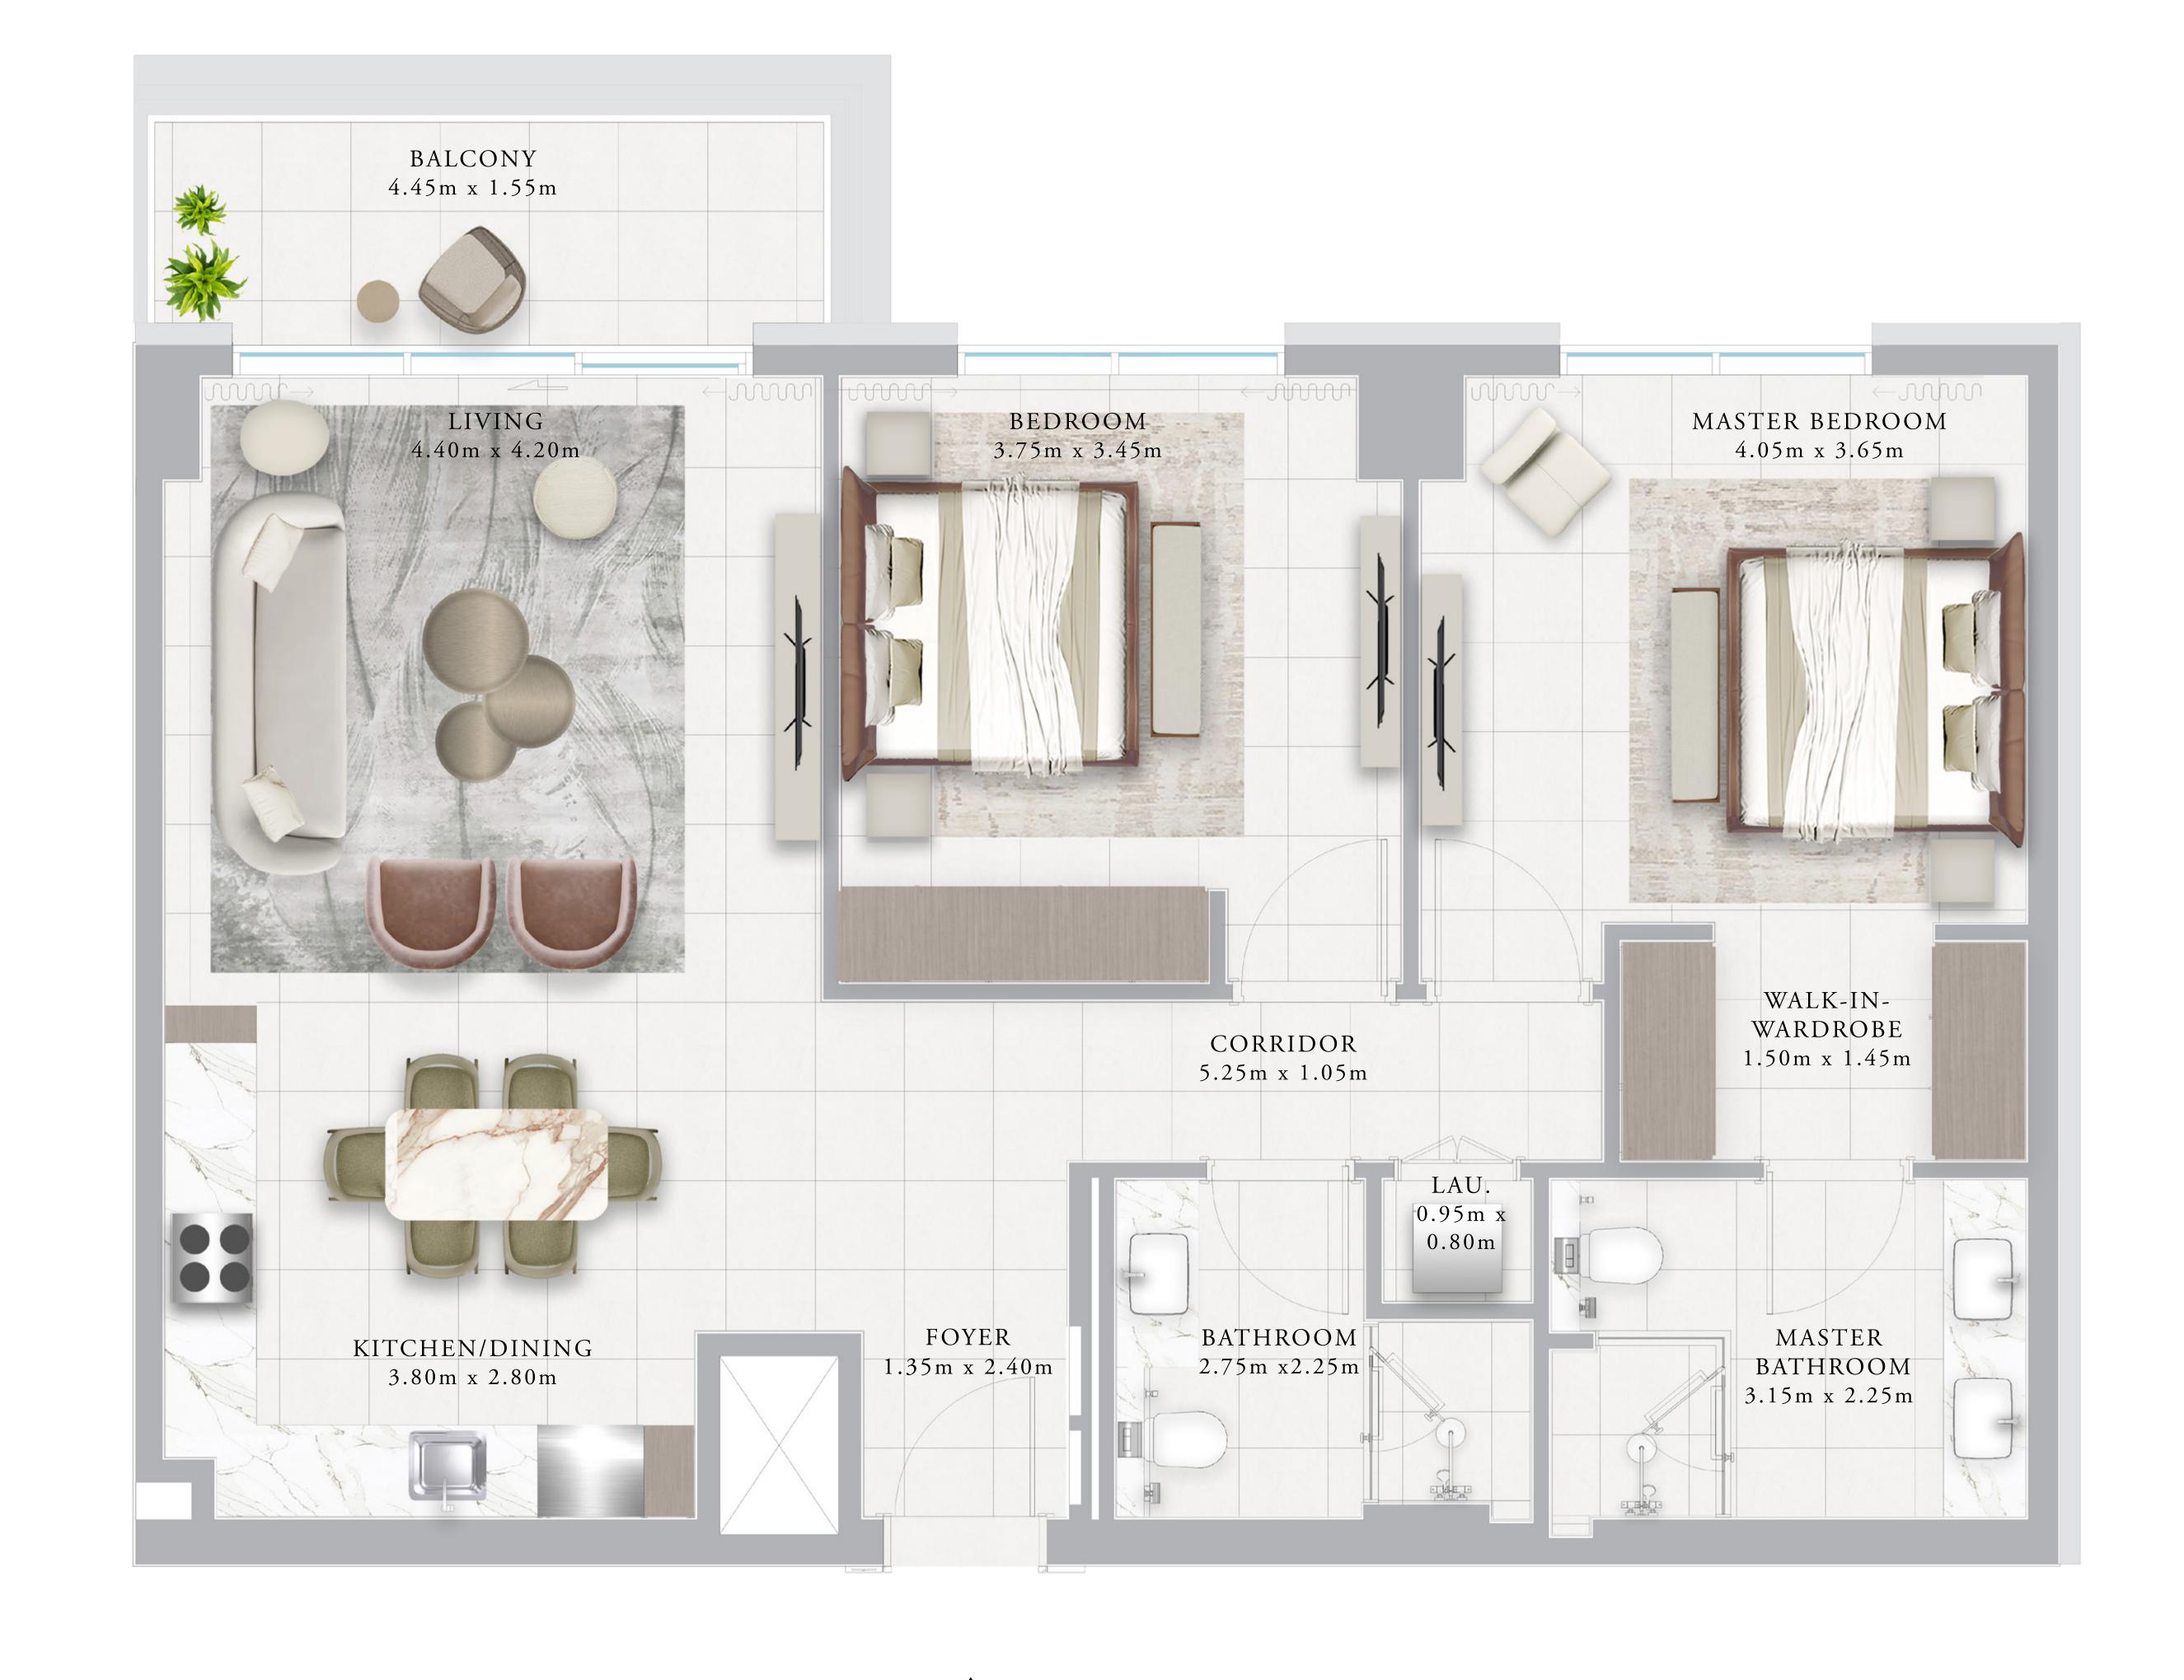

#### BUILDING 02 2 BEDROOM-4B

| UNITS        | 118, 218, 318, 418 |                |
|--------------|--------------------|----------------|
| SUITE AREA   | 101.88 SQ.M.       | 1096.63 SQ.FT. |
| TERRACE AREA | 14.84 SQ.M.        | 159.74 SQ.FT.  |
| TOTAL AREA   | 116.72 SQ.M.       | 1256.36 SQ.FT. |