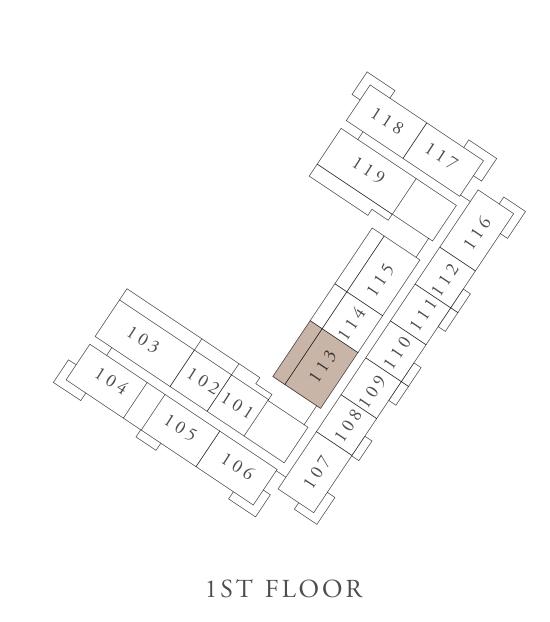

#### BUILDING 02 2 BEDROOM-3B

| UNITS        | 1 1 3        |                |
|--------------|--------------|----------------|
| SUITE AREA   | 100.21 SQ.M. | 1078.65 SQ.FT. |
| TERRACE AREA | 36.2 SQ.M.   | 389.65 SQ.FT.  |
| TOTAL AREA   | 136.41 SQ.M. | 1468.31 SQ.FT. |