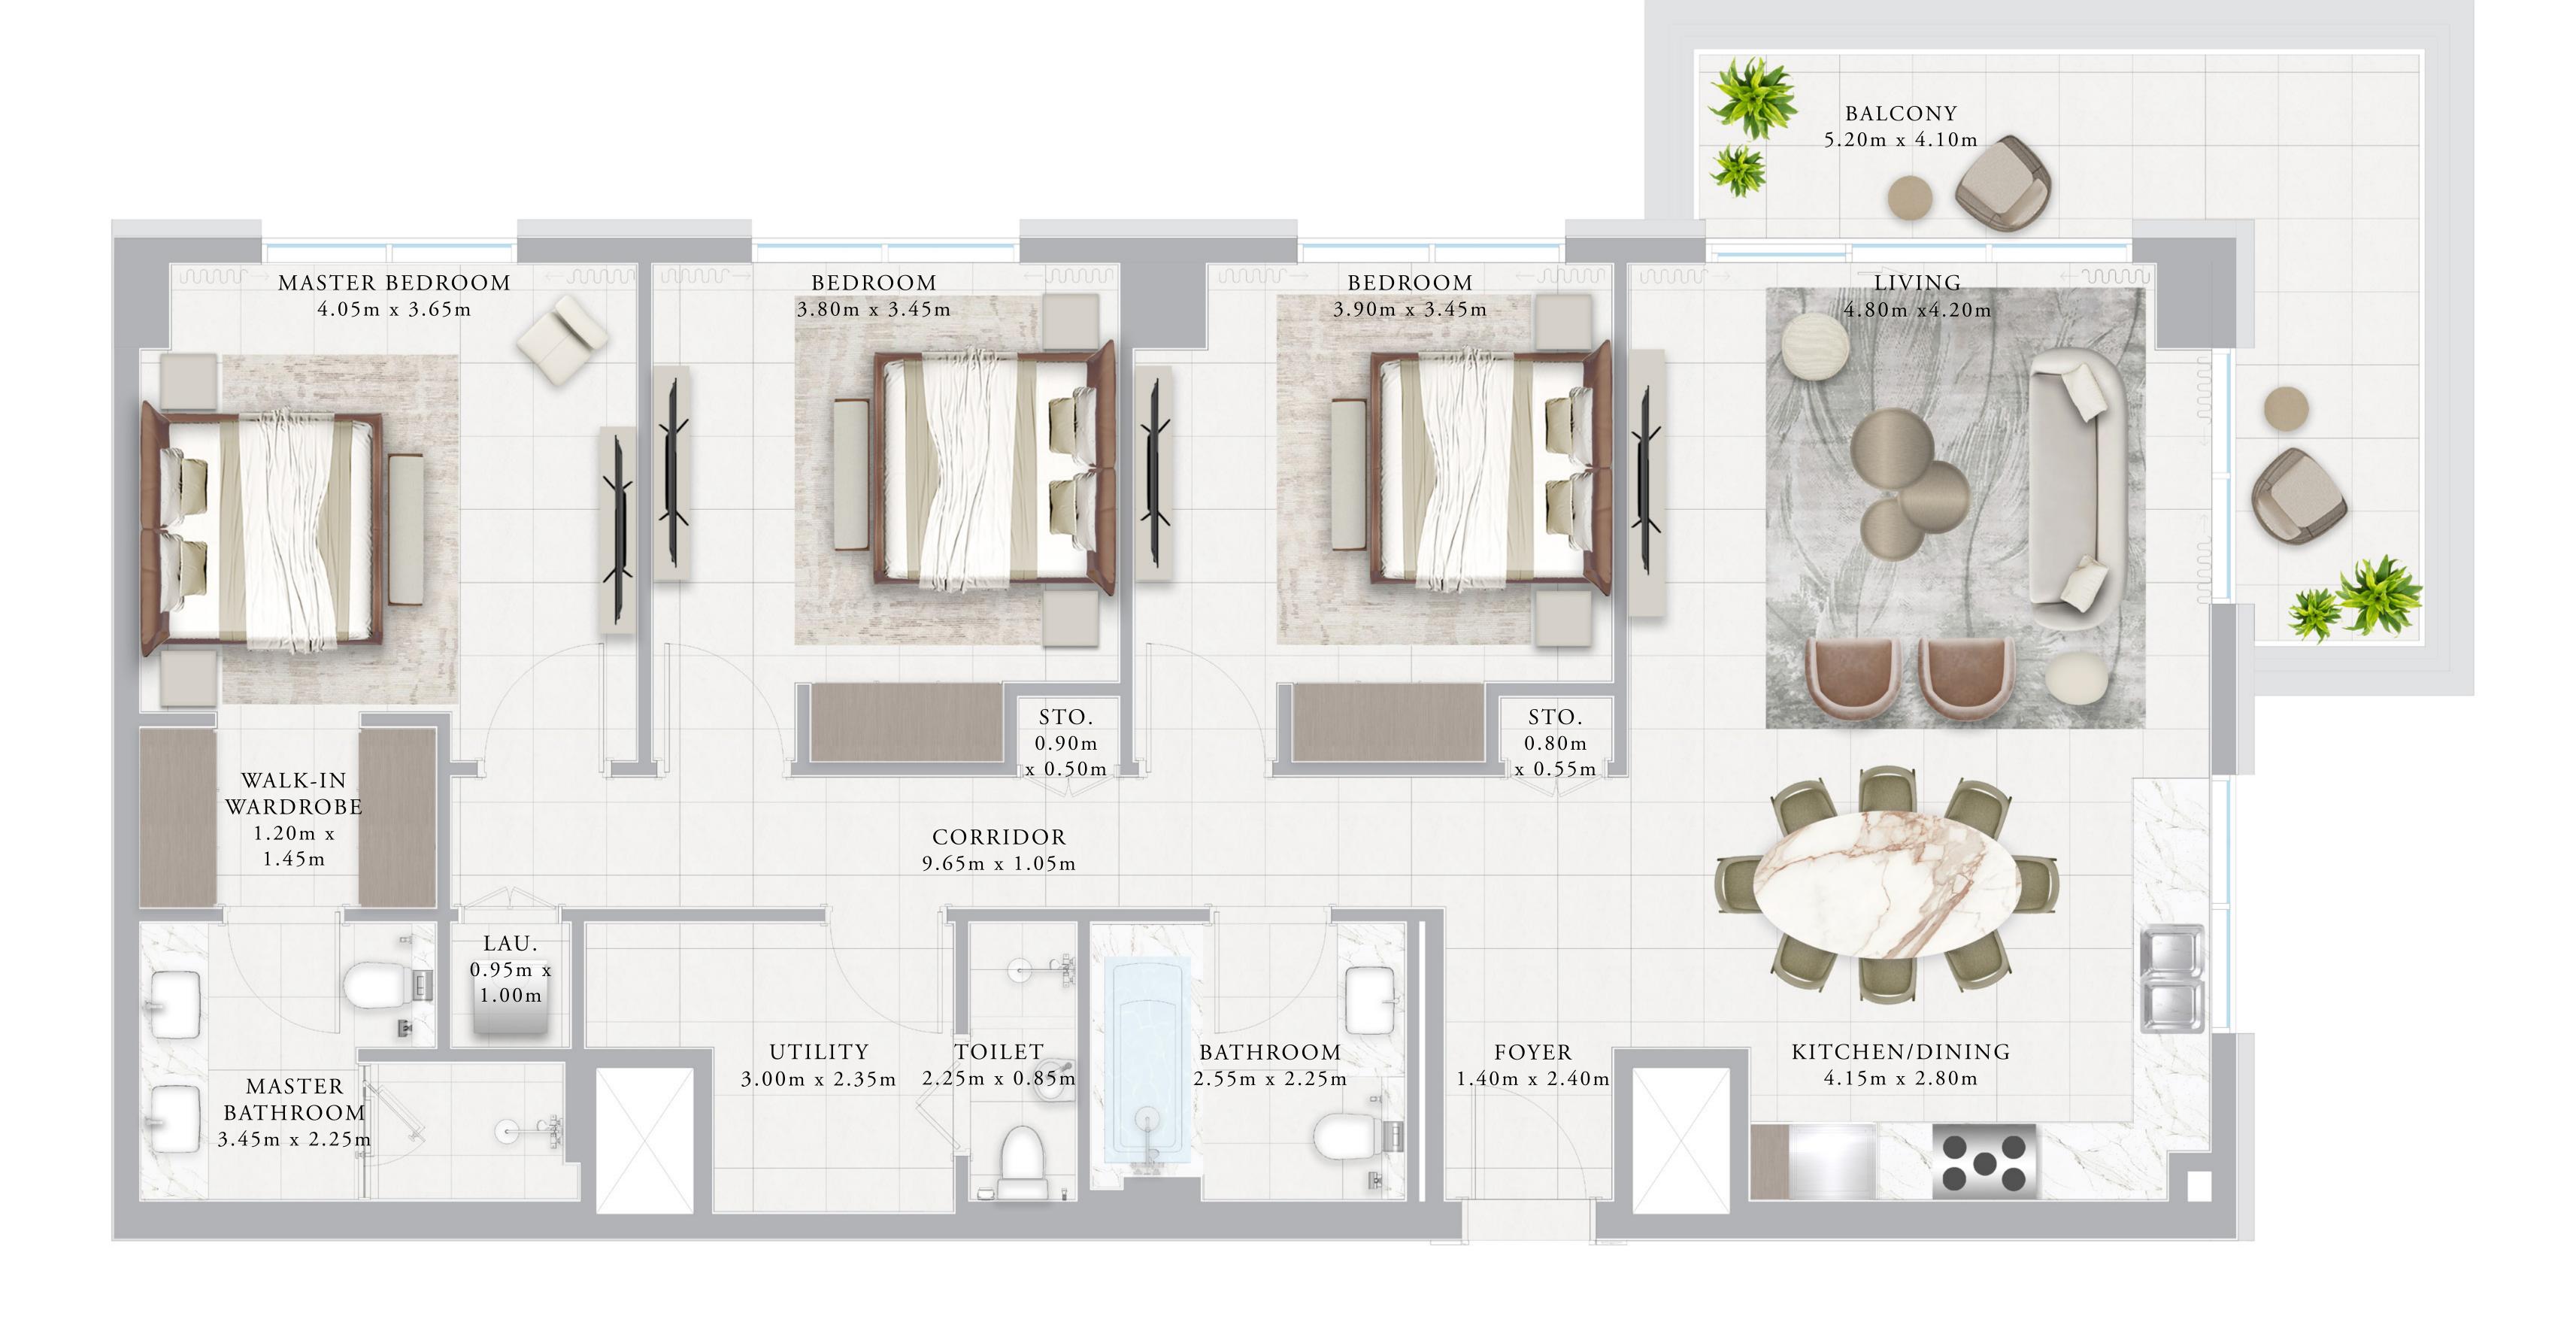

|   | UNITS        | 203, 303, 403, | 203, 303, 403, 503, 603, 703, 803 |  |
|---|--------------|----------------|-----------------------------------|--|
| _ | SUITE AREA   | 134.53 SQ.M.   | 1448.07 SQ.FT.                    |  |
| _ | TERRACE AREA | 14.84 SQ.M.    | 159.74 SQ.FT.                     |  |
|   | TOTAL AREA   | 149.37 SQ.M.   | 1607.81 SQ.FT.                    |  |
|   |              |                |                                   |  |









KEY SECTION







RASHID YACHTS & MARINA

## BUILDING 02 3 BEDROOM-2B

| UNITS        | 219, 319, 419 |                |
|--------------|---------------|----------------|
| SUITE AREA   | 136.39 SQ.M.  | 1468.09 SQ.FT. |
| TERRACE AREA | 14.84 SQ.M.   | 159.74 SQ.FT.  |
| TOTAL AREA   | 141.23 SQ.M.  | 1627.83 SQ.FT. |









KEY SECTION







RASHID YACHTS & MARINA

#### BUILDING 02 3 BEDROOM-2C

| UNITS        | 119          |                |
|--------------|--------------|----------------|
| SUITE AREA   | 136.38 SQ.M. | 1467.98 SQ.FT. |
| TERRACE AREA | 43.41 SQ.M.  | 467.26 SQ.FT.  |
| TOTAL AREA   | 179.79 SQ.M. | 1935.24 SQ.FT. |