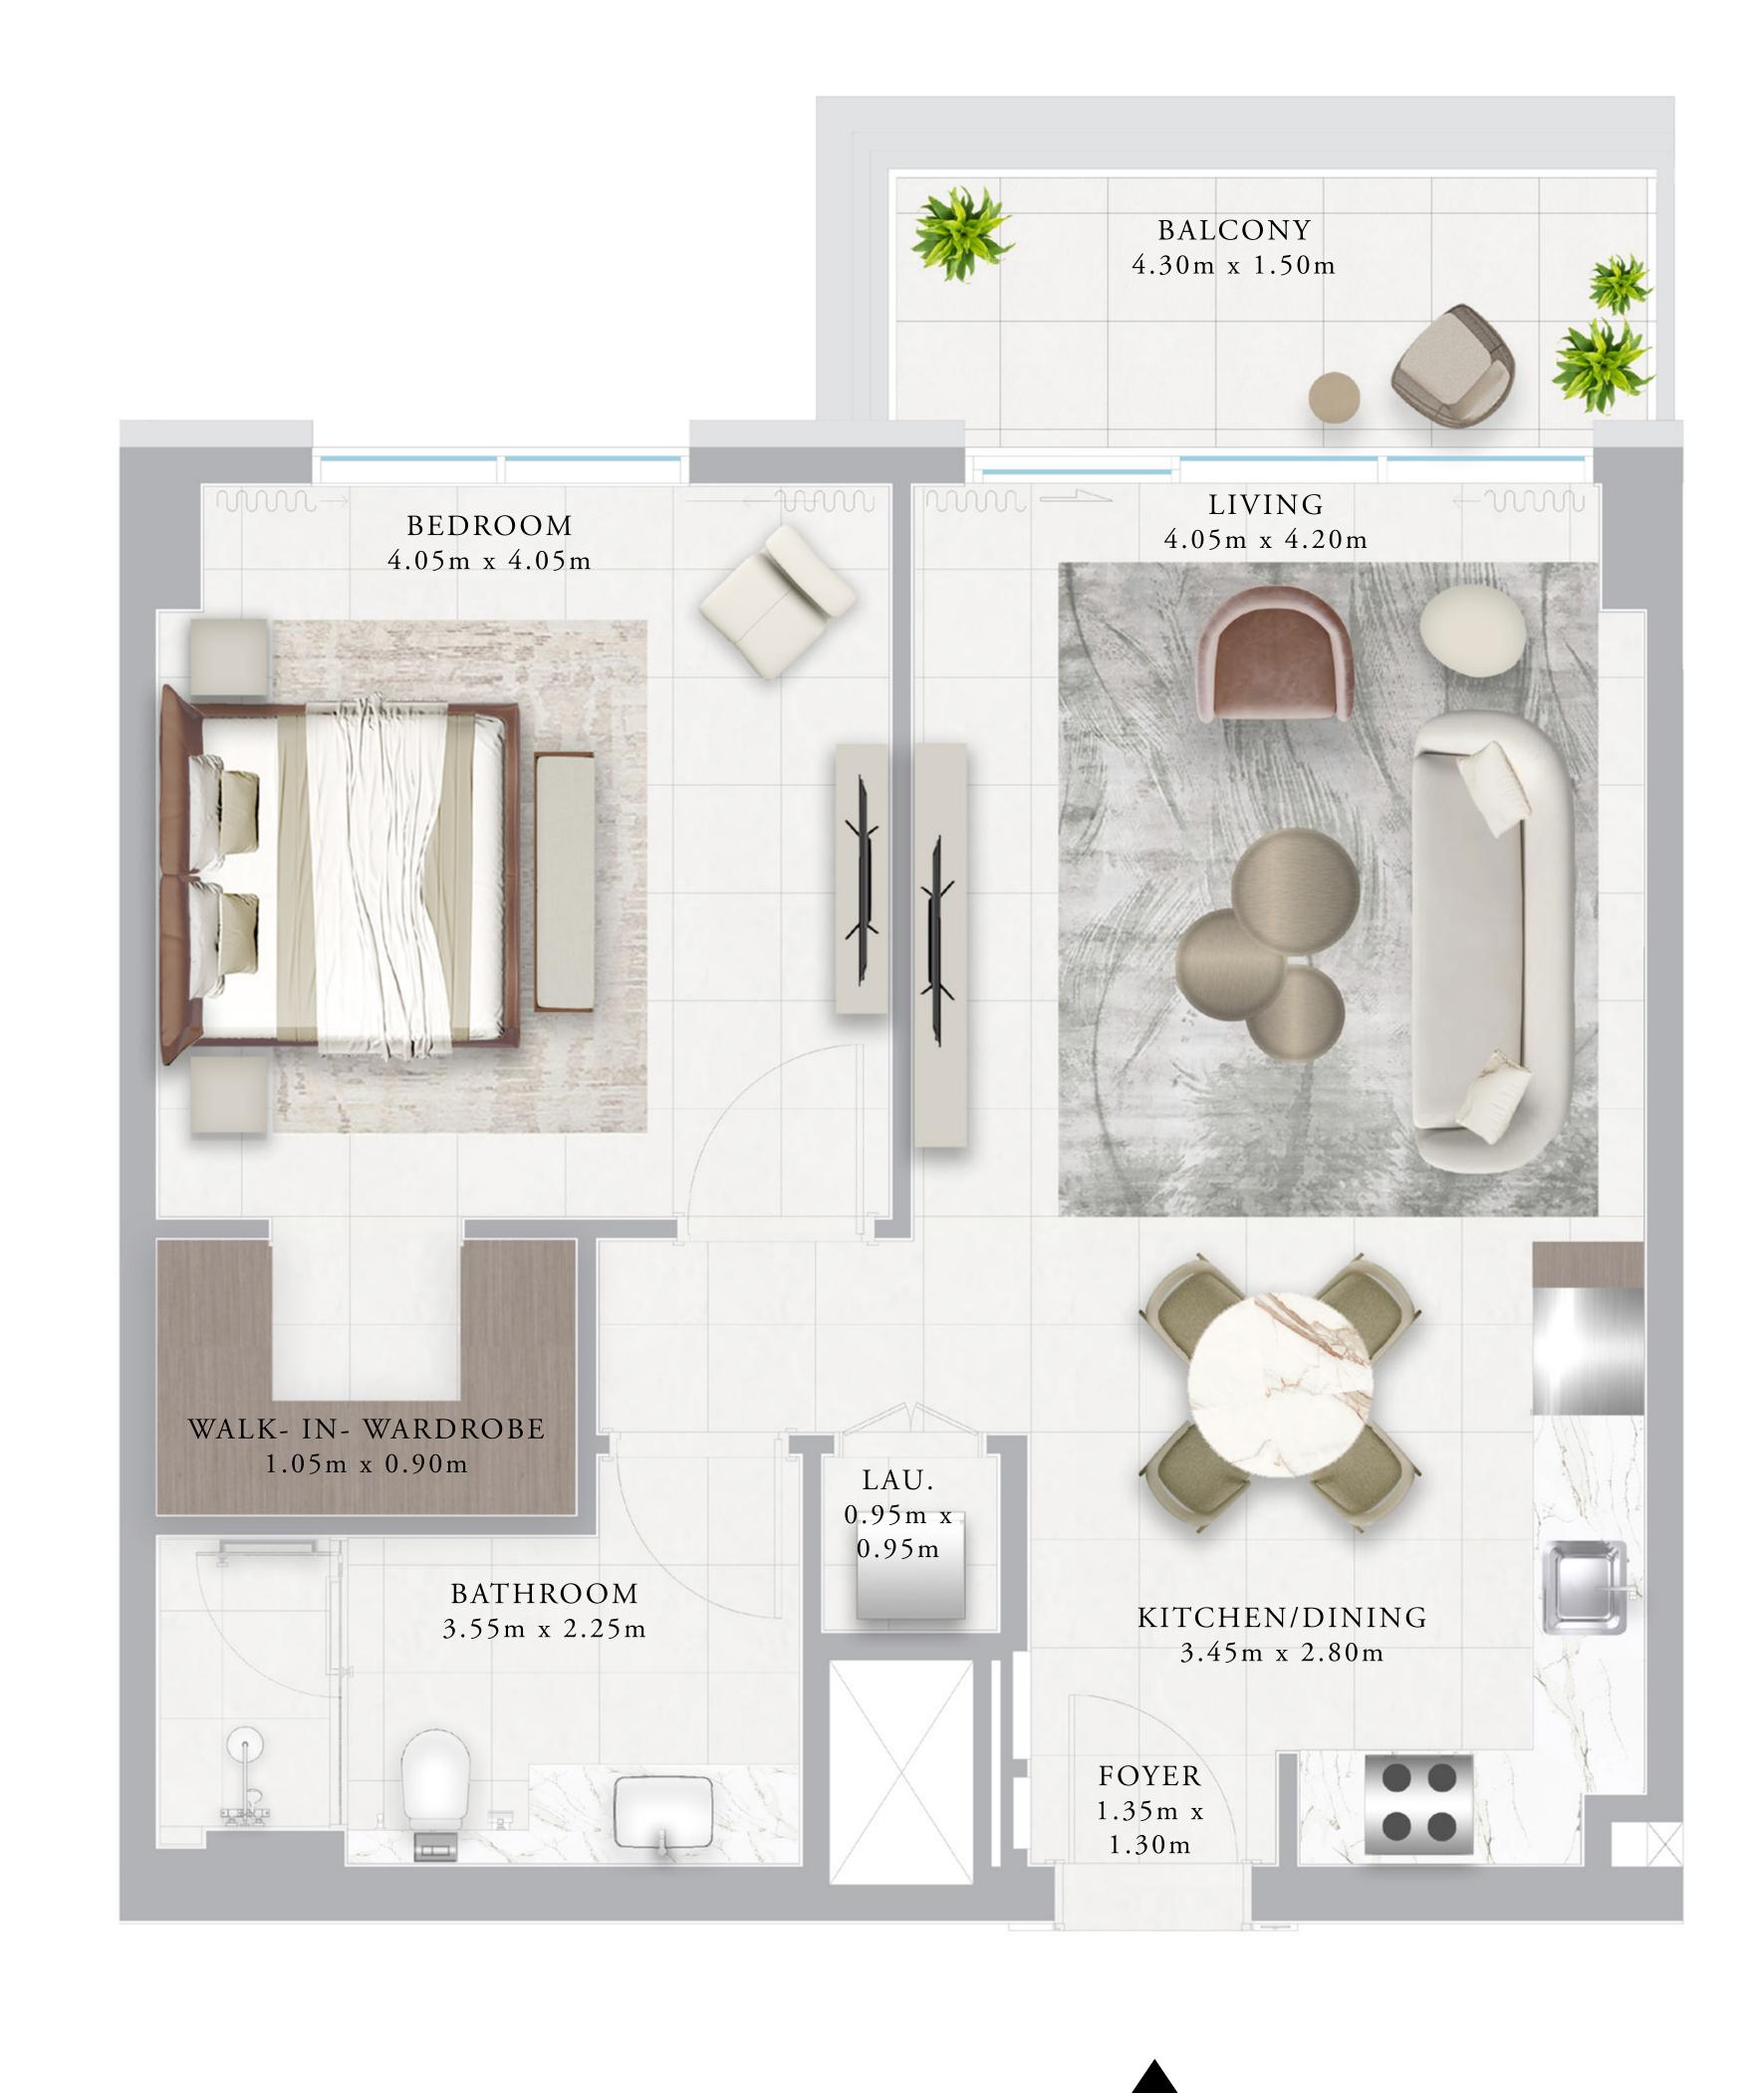

## BUILDING 02 1 BEDROOM-1G

| UNITS        | 109, 111, 209,<br>409, 411, 509, |                    |  |
|--------------|----------------------------------|--------------------|--|
| SUITE AREA   | 66.27 SQ.M.                      | 713.22 SQ.FT.      |  |
| TERRACE AREA | 6.99 SQ.M.                       | 75.24 SQ.FT.       |  |
| TOTAL AREA   | 73.26 SQ.M.                      | 788.56 SQ.FT.      |  |
| UNITS        | 201, 301, 401,                   | 501, 601, 701, 801 |  |
| SUITE AREA   | 67.86 SQ.M.                      | 730.44 SQ.FT.      |  |
| TERRACE AREA | 6.99 SQ.M.                       | 75.24 SQ.FT.       |  |
| TOTAL AREA   | 74.85 SQ.M.                      | 805.68 SQ.FT.      |  |
|              | KEY PLAN                         |                    |  |