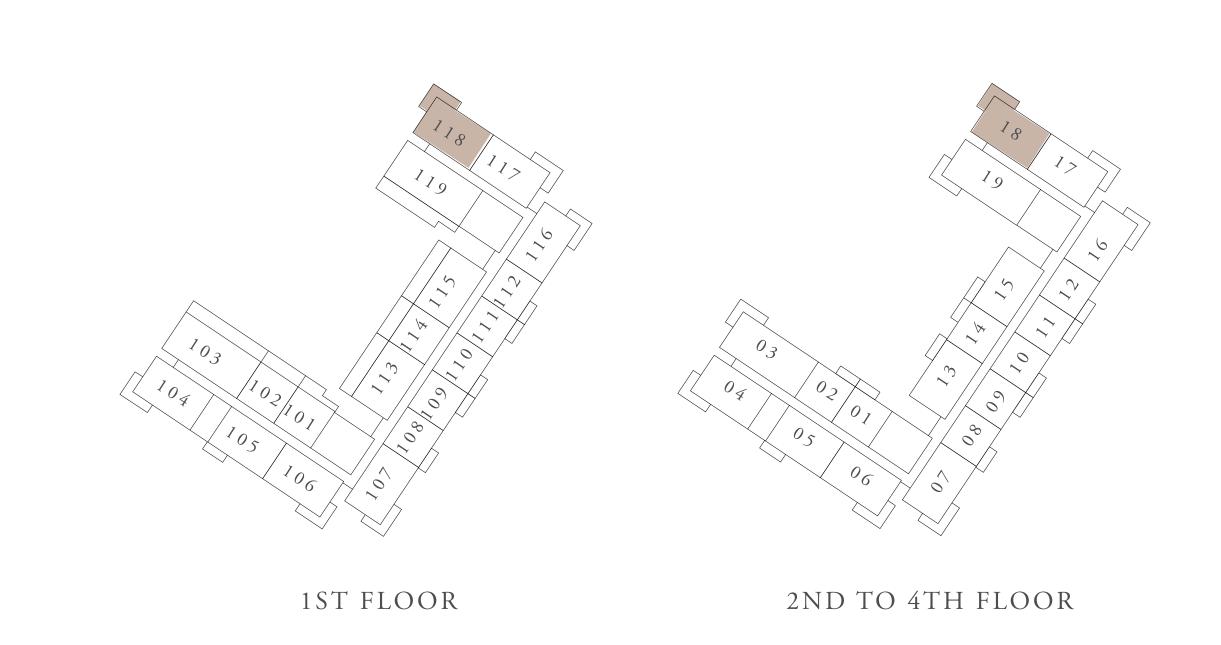

#### BUILDING 02 2 BEDROOM-4B

| UNITS        | 118, 218, 318, 418 |                |
|--------------|--------------------|----------------|
| SUITE AREA   | 101.88 SQ.M.       | 1096.63 SQ.FT. |
| TERRACE AREA | 14.84 SQ.M.        | 159.74 SQ.FT.  |
| TOTAL AREA   | 116.72 SQ.M.       | 1256.36 SQ.FT. |

KEY PLAN

RASHID YACHTS & MARINA