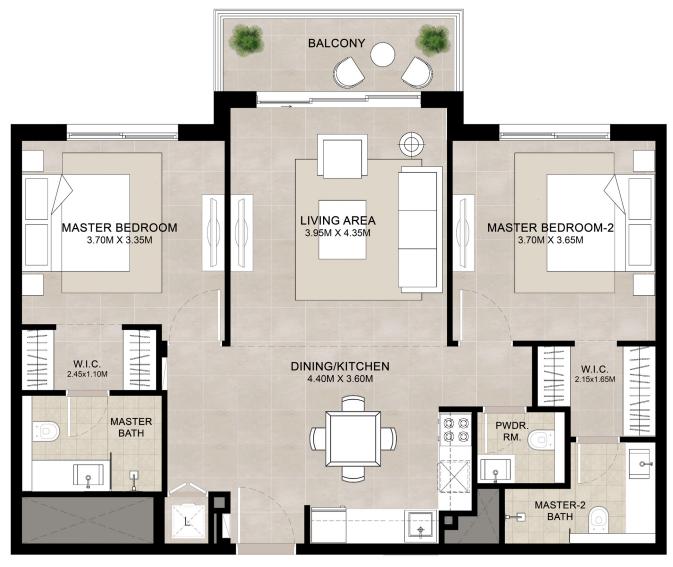

### ELAYA | 2BEDROOM UNIT TYPE A

| AREA           | MIN                         | MAX                         |
|----------------|-----------------------------|-----------------------------|
| SUITE          | 88.08 Sq.m / 948.09 Sq.ft   | 88.10 Sq.m / 948.30 Sq.ft   |
| BALCONY        | 6.30 Sq.m / 67.81 Sq.ft     | 6.30 Sq.m / 67.81 Sq.ft     |
| TOTAL BUILT-UP | 94.38 Sq.m / 1,015.90 Sq.ft | 94.40 Sq.m / 1,016.11 Sq.ft |

### ELAYA | 2BEDROOM UNIT TYPE B

| AREA           | MIN                          | MAX                          |
|----------------|------------------------------|------------------------------|
| SUITE          | 91.55 Sq.m / 985.44 Sq.ft    | 91.75 Sq.m / 987.59 Sq.ft    |
| BALCONY        | 16.75 Sq.m / 180.30 Sq.ft    | 16.76 Sq.m / 180.40 Sq.ft    |
| TOTAL BUILT-UP | 108.30 Sq.m / 1,165.73 Sq.ft | 108.51 Sq.m / 1,167.99 Sq.ft |