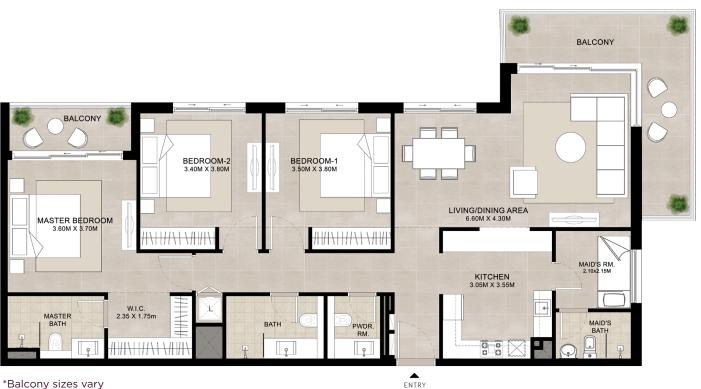

ft   |
| BALCONY        | 6.30 Sq.m / 67.81 Sq.ft     | 6.30 Sq.m / 67.81 Sq.ft     |
| TOTAL BUILT-UP | 94.38 Sq.m / 1,015.90 Sq.ft | 94.40 Sq.m / 1,016.11 Sq.ft |







### ELAYA | 2BEDROOM UNIT TYPE B

| AREA           | MIN                          | MAX                          |
|----------------|------------------------------|------------------------------|
| SUITE          | 91.55 Sq.m / 985.44 Sq.ft    | 91.75 Sq.m / 987.59 Sq.ft    |
| BALCONY        | 16.75 Sq.m / 180.30 Sq.ft    | 16.76 Sq.m / 180.40 Sq.ft    |
| TOTAL BUILT-UP | 108.30 Sq.m / 1,165.73 Sq.ft | 108.51 Sq.m / 1,167.99 Sq.ft |



ENTRY

### ELAYA | 3BEDROOM UNIT TYPE A

**AREA** 

**SUITE** 

123.30 Sq.m / 1,327.19 Sq.ft

**BALCONY** 

18.84 Sq.m / 202.79 Sq.ft

**TOTAL BUILT-UP** 

142.14 Sq.m / 1,529.98 Sq.ft



## FLAYA



TownSquareDXB

800-NSHAMA NSHAMA Sales Centre Town Square Dubai, Al Qudra Road NSHAMA.AE

NSHAMA