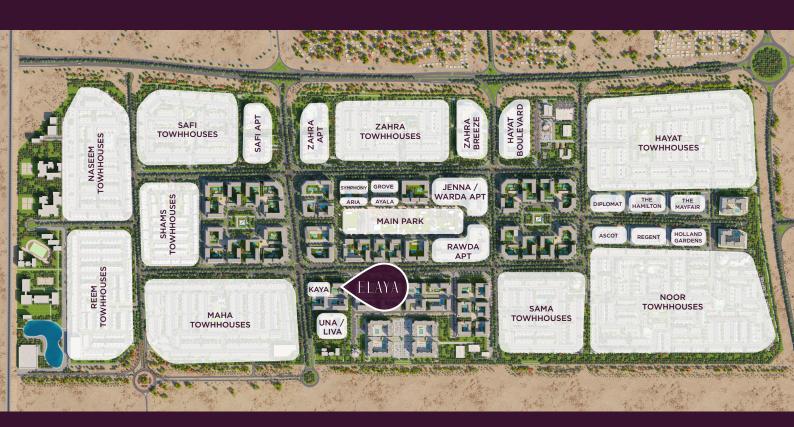

## TOWN **SQUARE DUBAI**KEY FACTS

50,000 som Town Square Park

 $260,\!000\,\text{SQM}$  of Green Area

OVER 250 Retail Outlets

10 KM Jogging Trail

13 KM Cycling Trail

8,000 sqm Sports Area