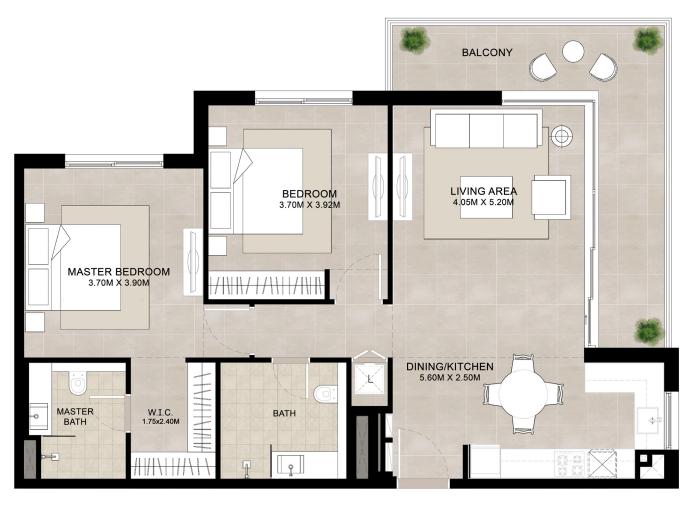

### ELAYA | 3BEDROOM UNIT TYPE A

**AREA** 

**SUITE** 

123.30 Sq.m / 1,327.19 Sq.ft

**BALCONY** 

18.84 Sq.m / 202.79 Sq.ft

**TOTAL BUILT-UP** 

142.14 Sq.m / 1,529.98 Sq.ft