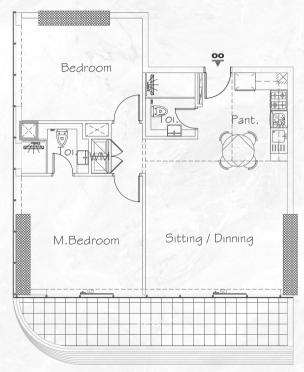

LIVE ON A STAR

ELECTRA

LIVE ON A STAR

FLOOR PLAN

LIVE ON A STAR — ELECT

ELECTRA

TYPE1

Total Area: 37.90 sq. m.(408 sq. ft.)

# STUDIO

Total Area: 48.12 sq. m. (518 sq. ft.)

Total Area: 83.24 sq. m. (896 sq. ft.)

Total Area: 68.84 sq. m. (741 sq. ft.)

Total Area: 102.00 sq. m. (1098 sq. ft.)

Total Area: 159.32 sq. m. (1715 sq. ft.)