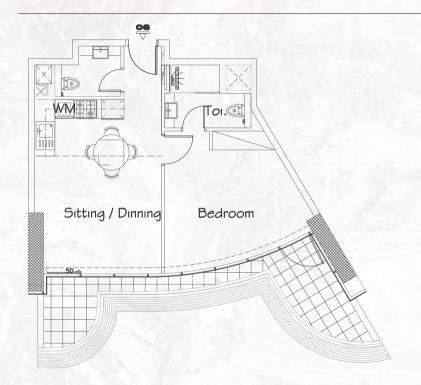

LIVE ON A STAR

ELECTRA

LIVE ON A STAR

FLOOR PLAN

LIVE ON A STAR — ELECT

ELECTRA

TYPE1

Total Area: 37.90 sq. m.(408 sq. ft.)

# STUDIO

Total Area: 48.12 sq. m. (518 sq. ft.)

Total Area: 83.24 sq. m. (896 sq. ft.)

Total Area: 68.84 sq. m. (741 sq. ft.)

Total Area: 102.00 sq. m. (1098 sq. ft.)

Total Area: 159.32 sq. m. (1715 sq. ft.)