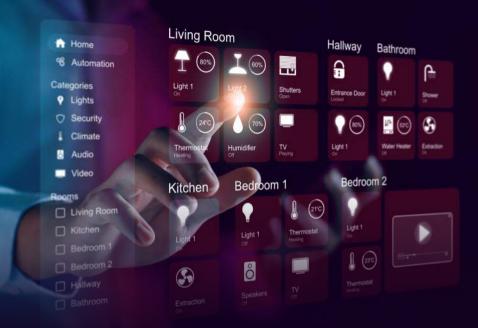

## STEP INTO THE FUTURE

HOME AUTOMATION CONTROLLED VIA MOBILE APP

LIVE ON A STAR