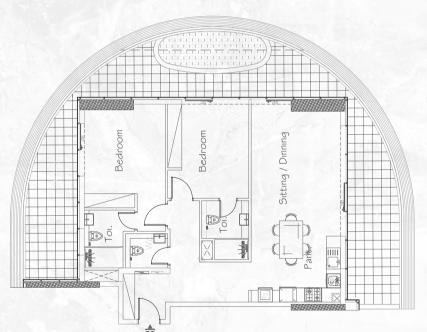

LIVE ON A STAR

ELECTRA

LIVE ON A STAR

FLOOR PLAN

LIVE ON A STAR — ELECT

ELECTRA

TYPE1

Total Area: 37.90 sq. m.(408 sq. ft.)

# STUDIO

Total Area: 48.12 sq. m. (518 sq. ft.)

Total Area: 83.24 sq. m. (896 sq. ft.)

Total Area: 68.84 sq. m. (741 sq. ft.)

Total Area: 102.00 sq. m. (1098 sq. ft.)

Total Area: 159.32 sq. m. (1715 sq. ft.)