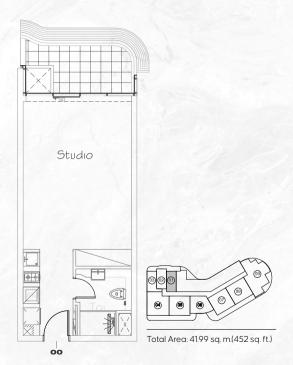

# STUDIO

Total Area: 48.12 sq. m. (518 sq. ft.)

Total Area: 83.24 sq. m. (896 sq. ft.)

Total Area: 68.84 sq. m. (741 sq. ft.)

Total Area: 102.00 sq. m. (1098 sq. ft.)

Total Area: 159.32 sq. m. (1715 sq. ft.)