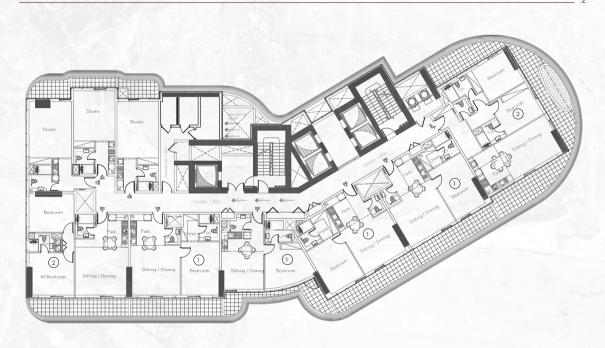

LIVE ON A STAR

ELECTRA

LIVE ON A STAR

FLOOR PLAN

LIVE ON A STAR — ELECT

ELECTRA

TYPE1

Total Area: 37.90 sq. m.(408 sq. ft.)