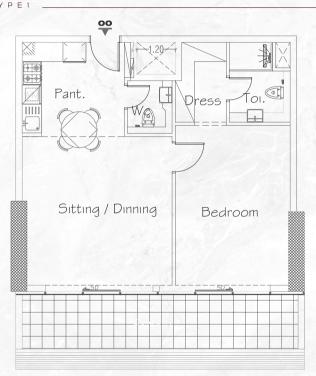

LIVE ON A STAR

ELECTRA

LIVE ON A STAR

FLOOR PLAN

LIVE ON A STAR — ELECT

ELECTRA

TYPE1

Total Area: 37.90 sq. m.(408 sq. ft.)