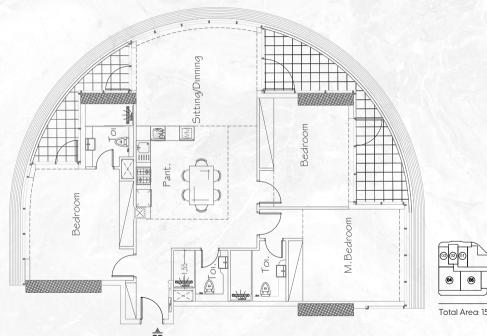

LIVE ON A STAR

ELECTRA

LIVE ON A STAR

FLOOR PLAN

LIVE ON A STAR — ELECT

ELECTRA

TYPE1

Total Area: 37.90 sq. m.(408 sq. ft.)

# STUDIO

Total Area: 48.12 sq. m. (518 sq. ft.)

Total Area: 83.24 sq. m. (896 sq. ft.)

Total Area: 68.84 sq. m. (741 sq. ft.)

Total Area: 102.00 sq. m. (1098 sq. ft.)

Total Area: 159.32 sq. m. (1715 sq. ft.)

Total Area: 157.74 sq. m. (1698 sq. ft.)