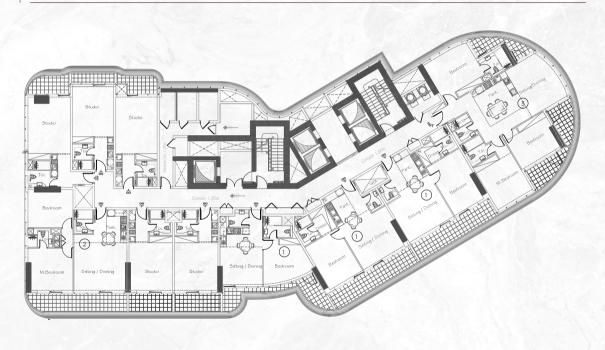

LIVE ON A STAR

ELECTRA

LIVE ON A STAR

FLOOR PLAN

LIVE ON A STAR — ELECT

ELECTRA

TYPE1

Total Area: 37.90 sq. m.(408 sq. ft.)