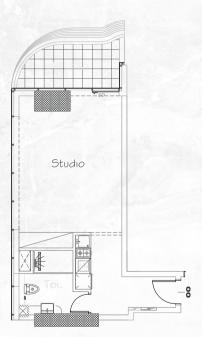

# STUDIO

Total Area: 48.12 sq. m. (518 sq. ft.)

Total Area: 83.24 sq. m. (896 sq. ft.)

Total Area: 68.84 sq. m. (741 sq. ft.)

Total Area: 102.00 sq. m. (1098 sq. ft.)

Total Area: 159.32 sq. m. (1715 sq. ft.)