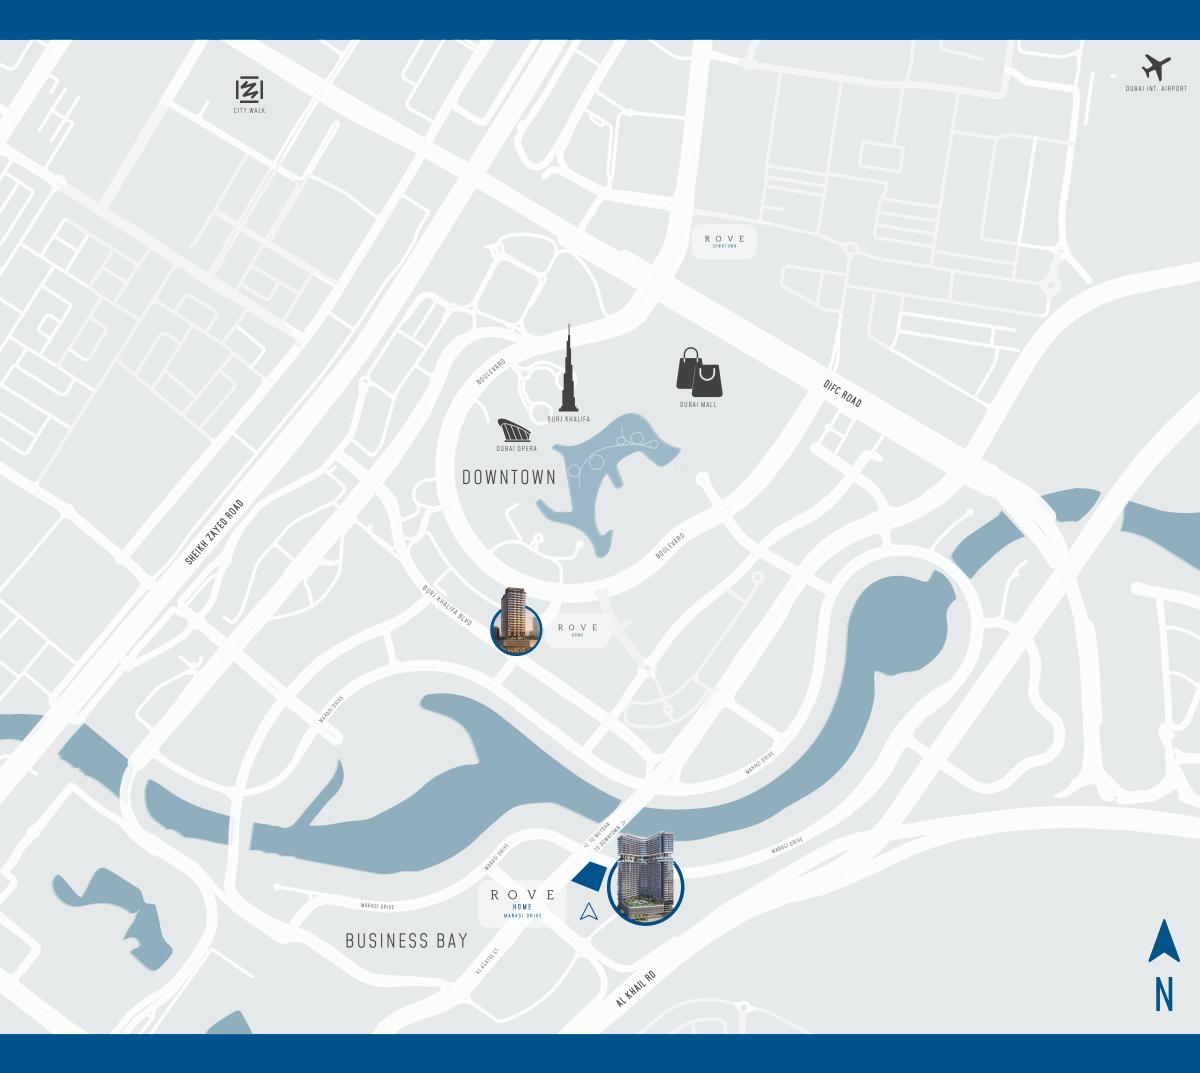

### THE LOCATION OF THE PROJECT/ MARASI DRIVE

The project will be in a well-connected location, within proximity to the Marasi Promenade and neighboring areas Downtown Dubai, Dubai Mall, DIFC, City Walk and with easy access to both Sheikh Zayed Road and Al Khail Road.