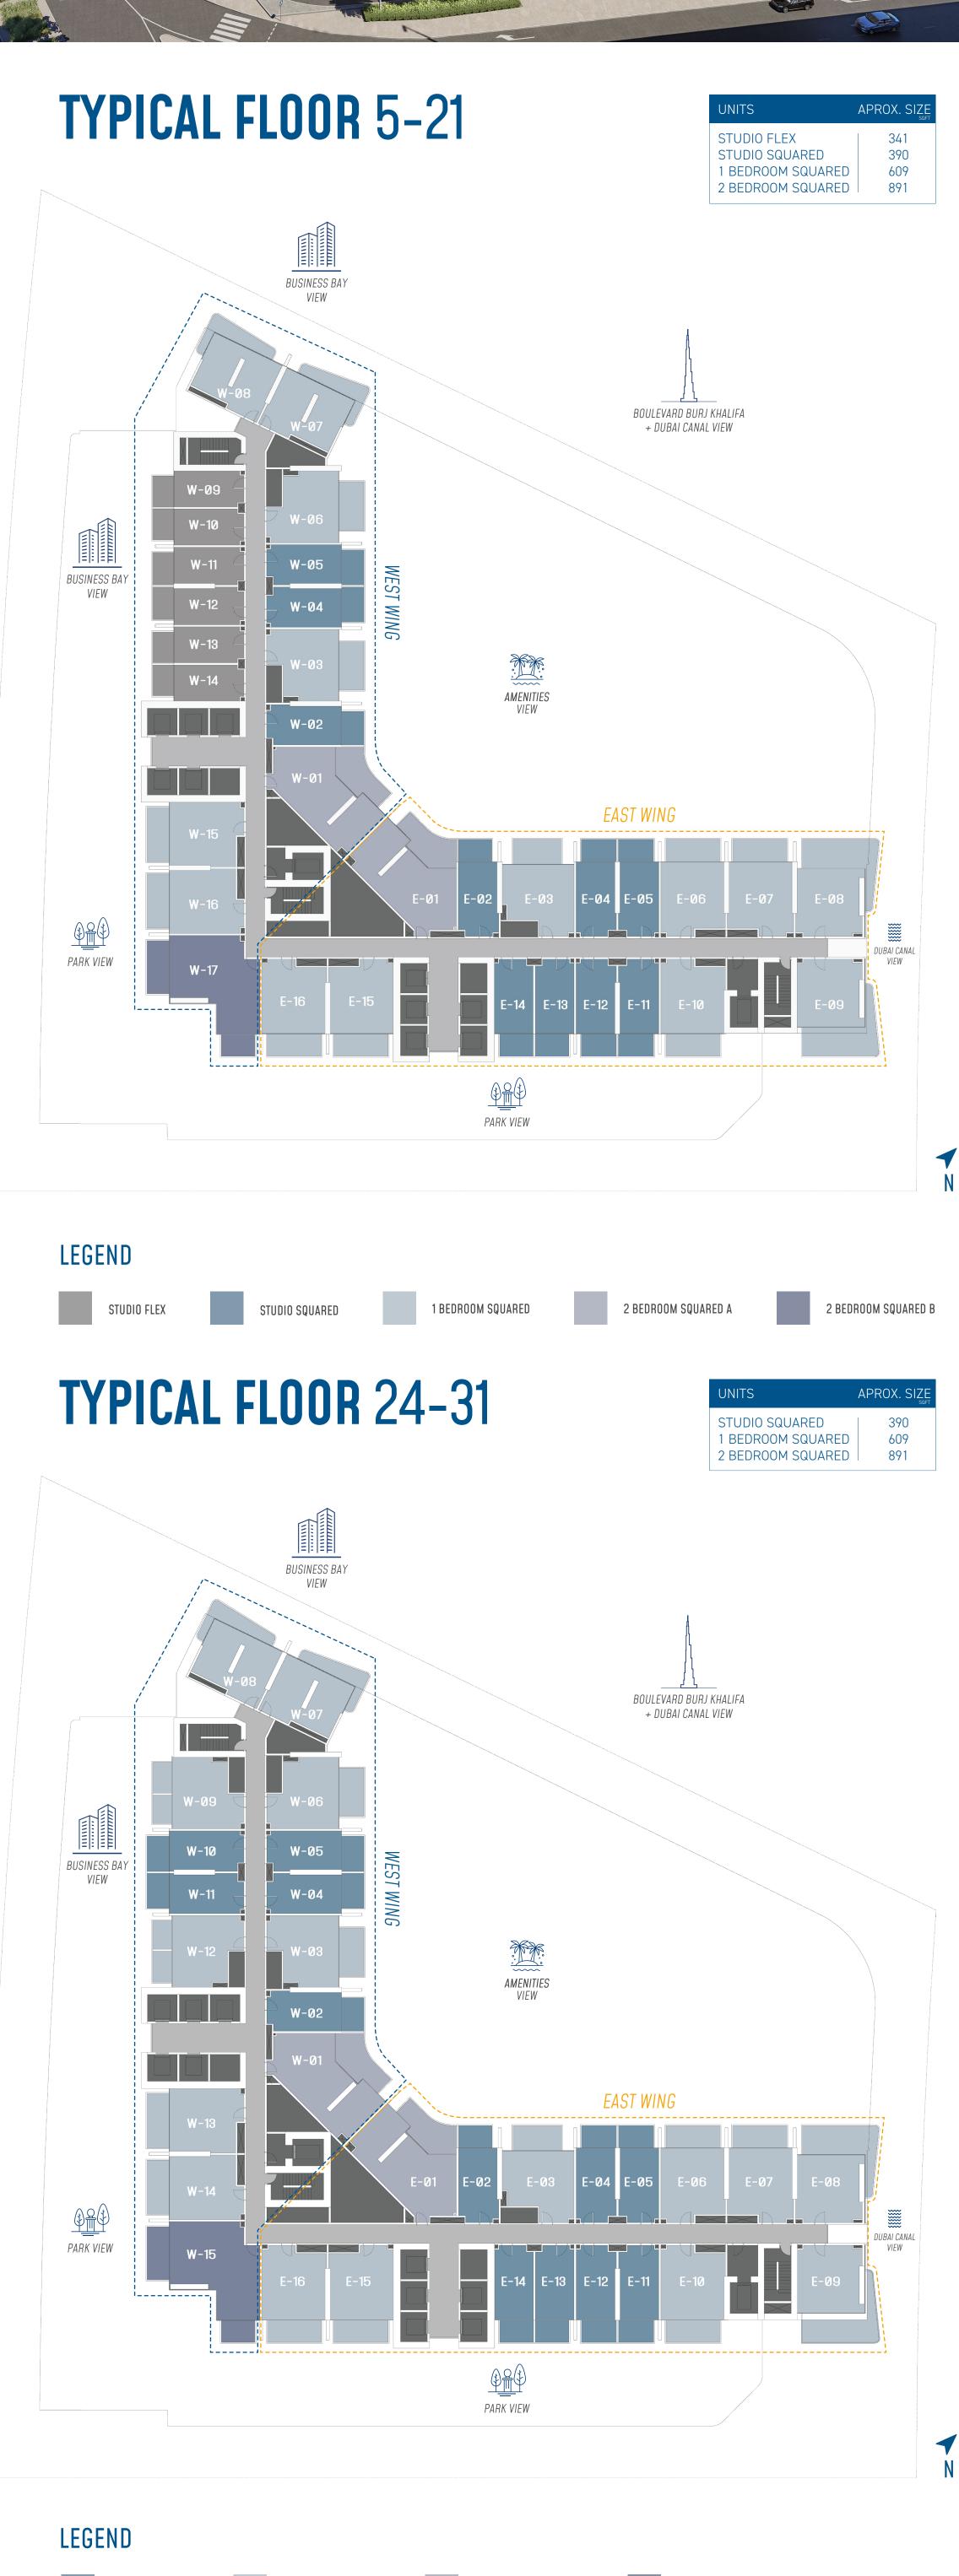

# **SITE PLAN**

STUDIO SQUARED

### INTELLIGENT SPACE PLANNING

Adopting a unique approach in space planning, Rove Home Marasi Drive will feature a mix of fully furnished studios, 1-bedroom, and 2-bedroom apartments – planned and designed to maximize efficiency and functionality.