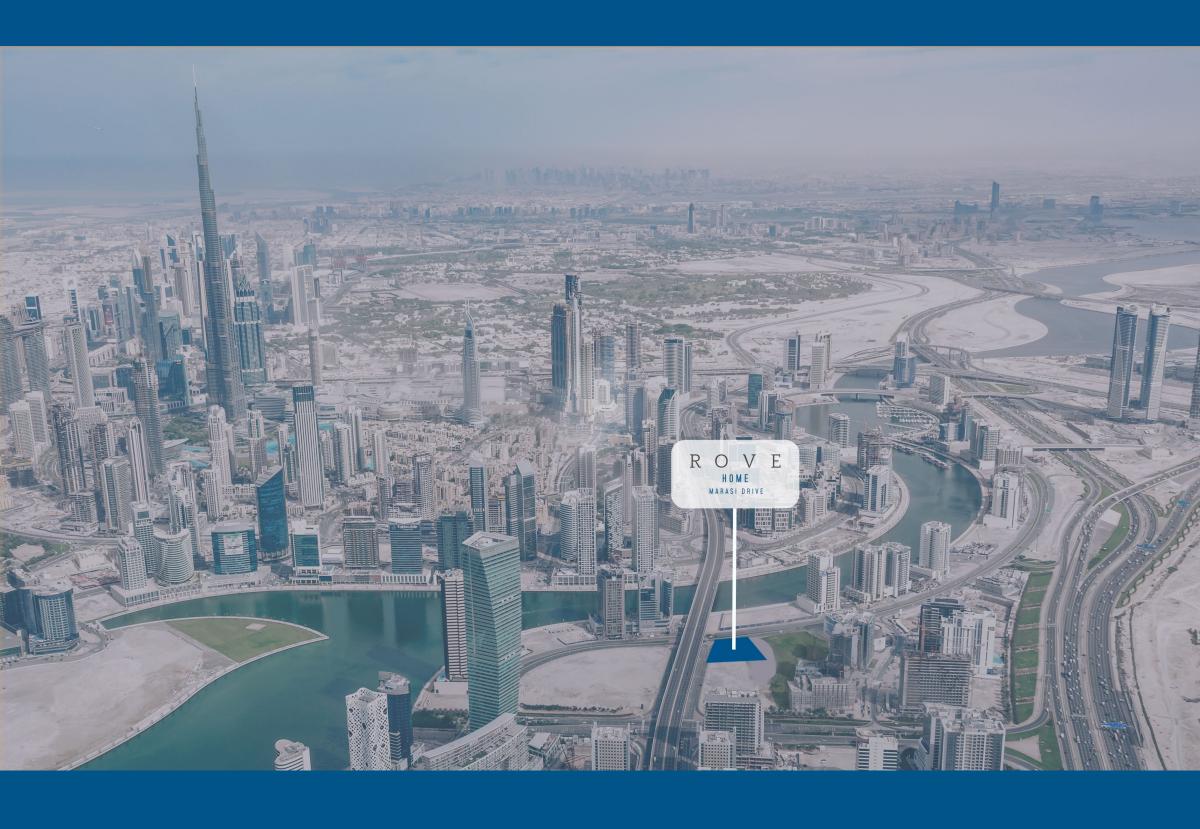

### THE LOCATION OF THE PROJECT/ MARASI DRIVE

The project will be in a well-connected location, within proximity to the Marasi Promenade and neighboring areas Downtown Dubai, Dubai Mall, DIFC, City Walk and with easy access to both Sheikh Zayed Road and Al Khail Road.