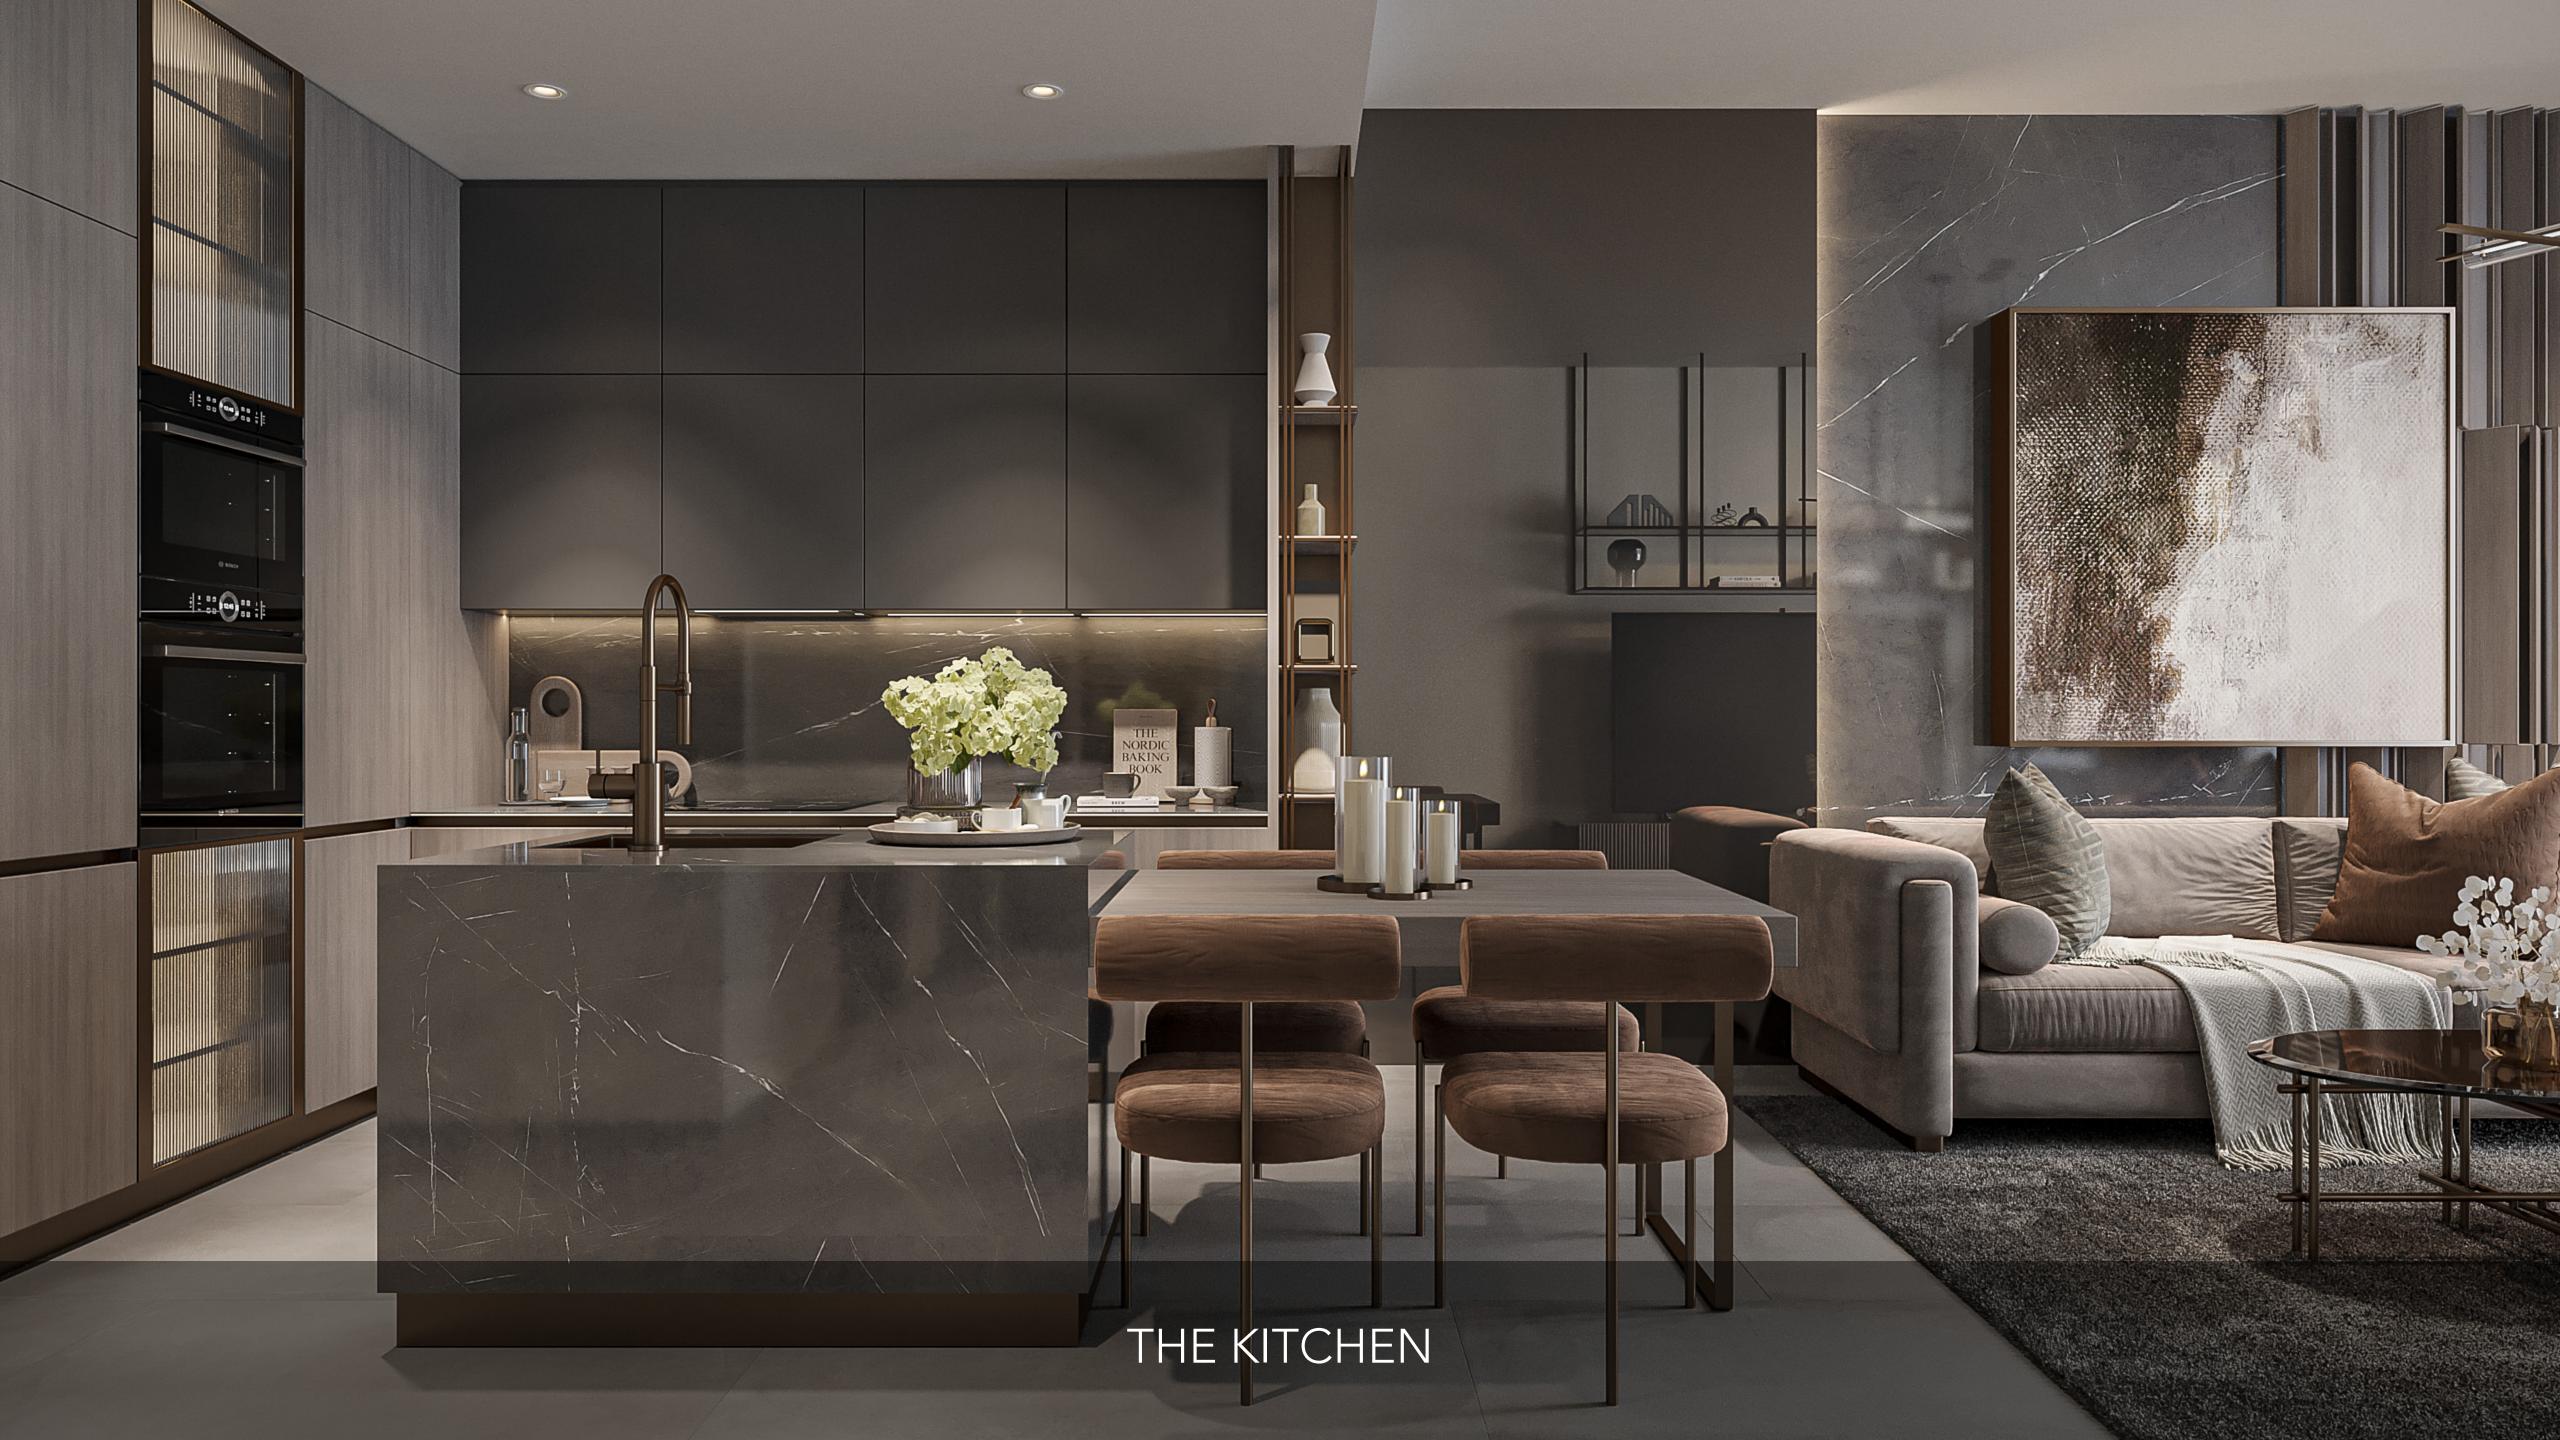

URJ KHALIFA

(

6 km

DUBAI HILLS MALL

16 km

KINGS COLLEGE
HOSPITAL
LONDON

2 km

DUBAI MIRACLE GARDEN

ф

3 km

SAFA COMMUNITY & SENIOR SCHOOLS

ф

2 km

DUBAI BUTTERFLY GARDEN

1

2 km

MEDICLINIC PARKVIEW HOSPITAL











#### DESIGN STRATEGY

Exclusive amenities are combined in two zones and celebrated in a protruding structural expression. The building facade for duplexes has been designed to include a pool, while the 23rd floor features exquisitely designed penthouses.

TOTAL AMENITIES AREA 60,000 SQFT.

### BUILDING CONFIGURATION

ROOFTOP

Amenities

PENTHOUSES

23 FLOOR RESIDENTIAL

AMENITIES DECK

5 PODIUM FLOORS WITH COMMERCIAL SPACES

Lift lobby , parking

GROUND FLOOR

Main Entrance Lobby, Lift Lobby, Retail shops

**BASEMENT** 

Underground parking, Lift Lobby



























































#### GROUND FLOOR

- 1. Double Height Lobby
- 2. Lobby Lounge
- 3. Lobby Reception
- 4. Main / Office Entrance
- 5. Retail Parking
- 6. EV Charging Station
- 7. Retail Units

- 8. Lift Lobby
- 9. Parking Entrance & Exit
- 10. People Of Determination Parking





#### FIRST FLOOR

- 1. 35 m Infinity Pool
- 2. Baja Shelf
- 3. Jacuzzi Jets
- 4. Sun Loungers Area
- 5. Splash Pad
- 6. Kids Pool
- 7. Basketball Court

- 8. Outdoor Kid's Play Area
- 9. Padel Tennis Court
- 10. Skate Park
- 11. Jogging Track
- 12. Zen Garden
- 13. Outdoor Yoga
- 14. Gym Cardio Area

- ea 15. Gym Strength Area
  - 16. Interactive Fitness Studio
  - 17. Indoor Kid's Play Area
    - 18. Indoor Kid's Climbing Wall
    - 19. Indoor Kid's Ball Pool Slide
    - 20. Indoor K