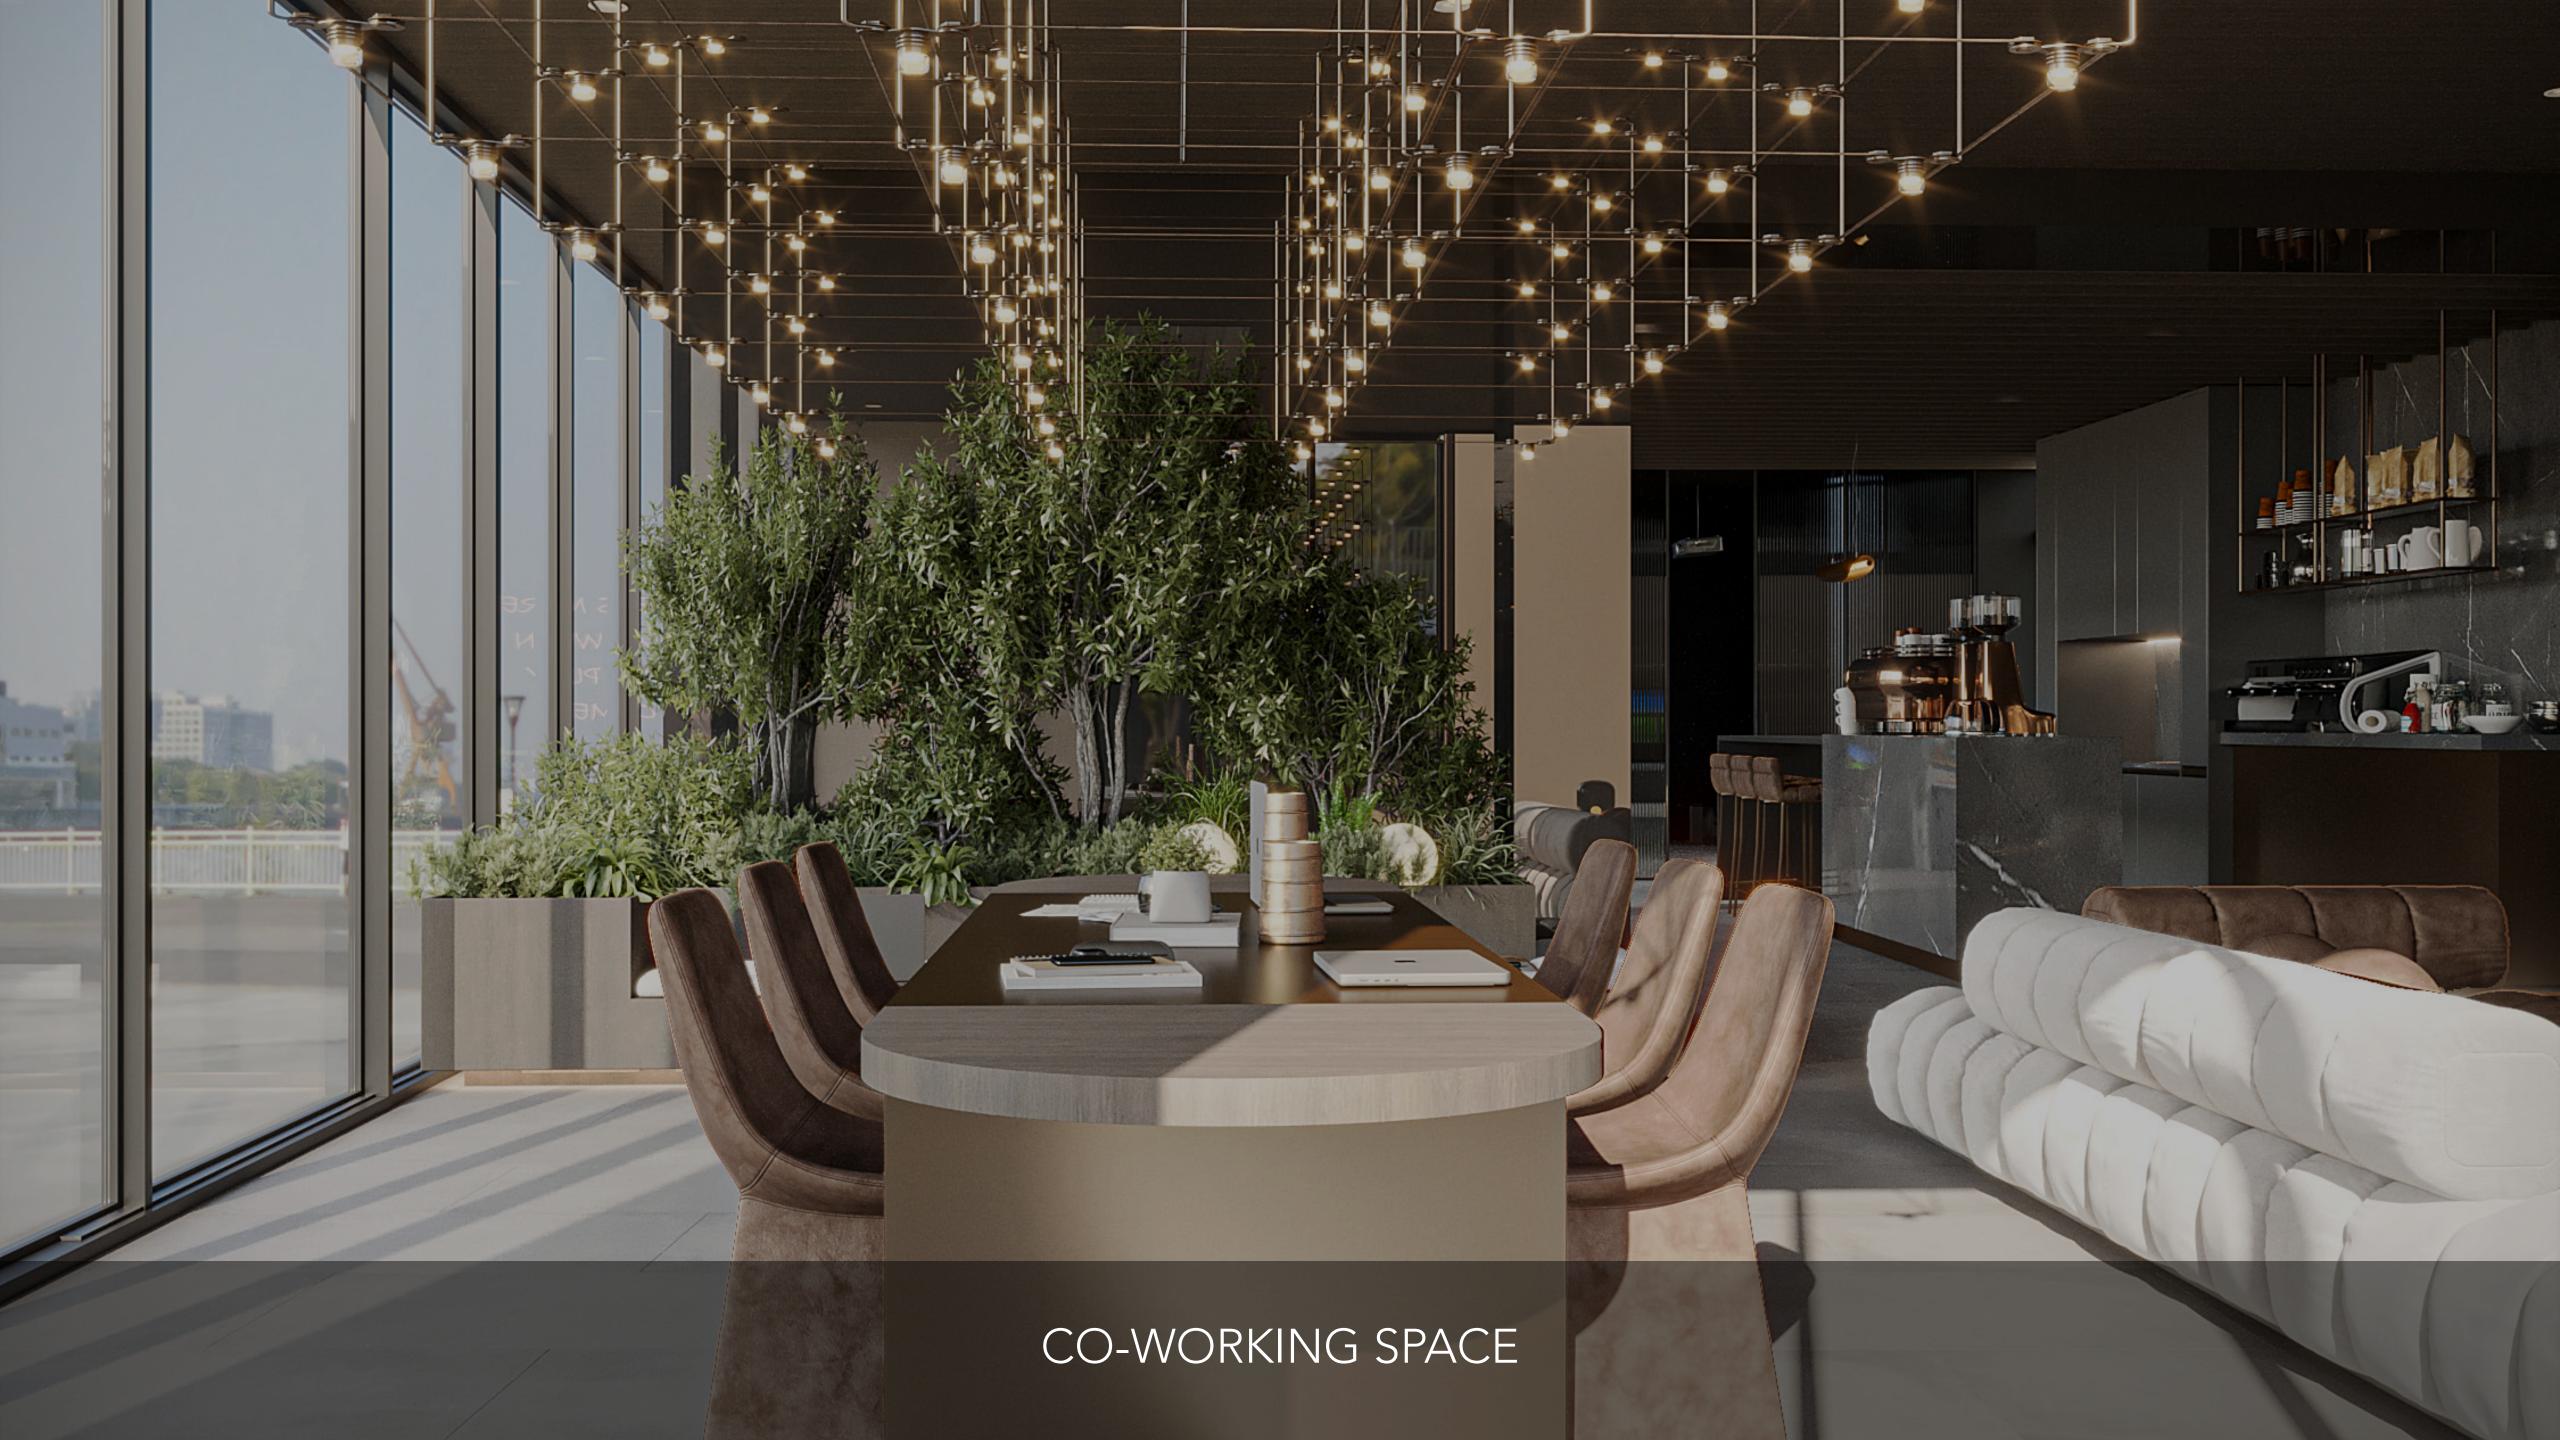

- 22. Male Changing Room
- 23. Female Changing Room
- 24. Male Sauna
- 25. Female Sauna
- 26. Male Steam Room
- 27. Female Steam Room
- 28. Male Relaxation Area

- 29. Female Relaxation Area
- 30. Male Ice Bath Plunge
- 31. Female Ice Bath Plunge
- 32. Indoor VR Golf
- 33. Multi Purpose Hall
- 34. Library Wall
- 35. Co-Working Space