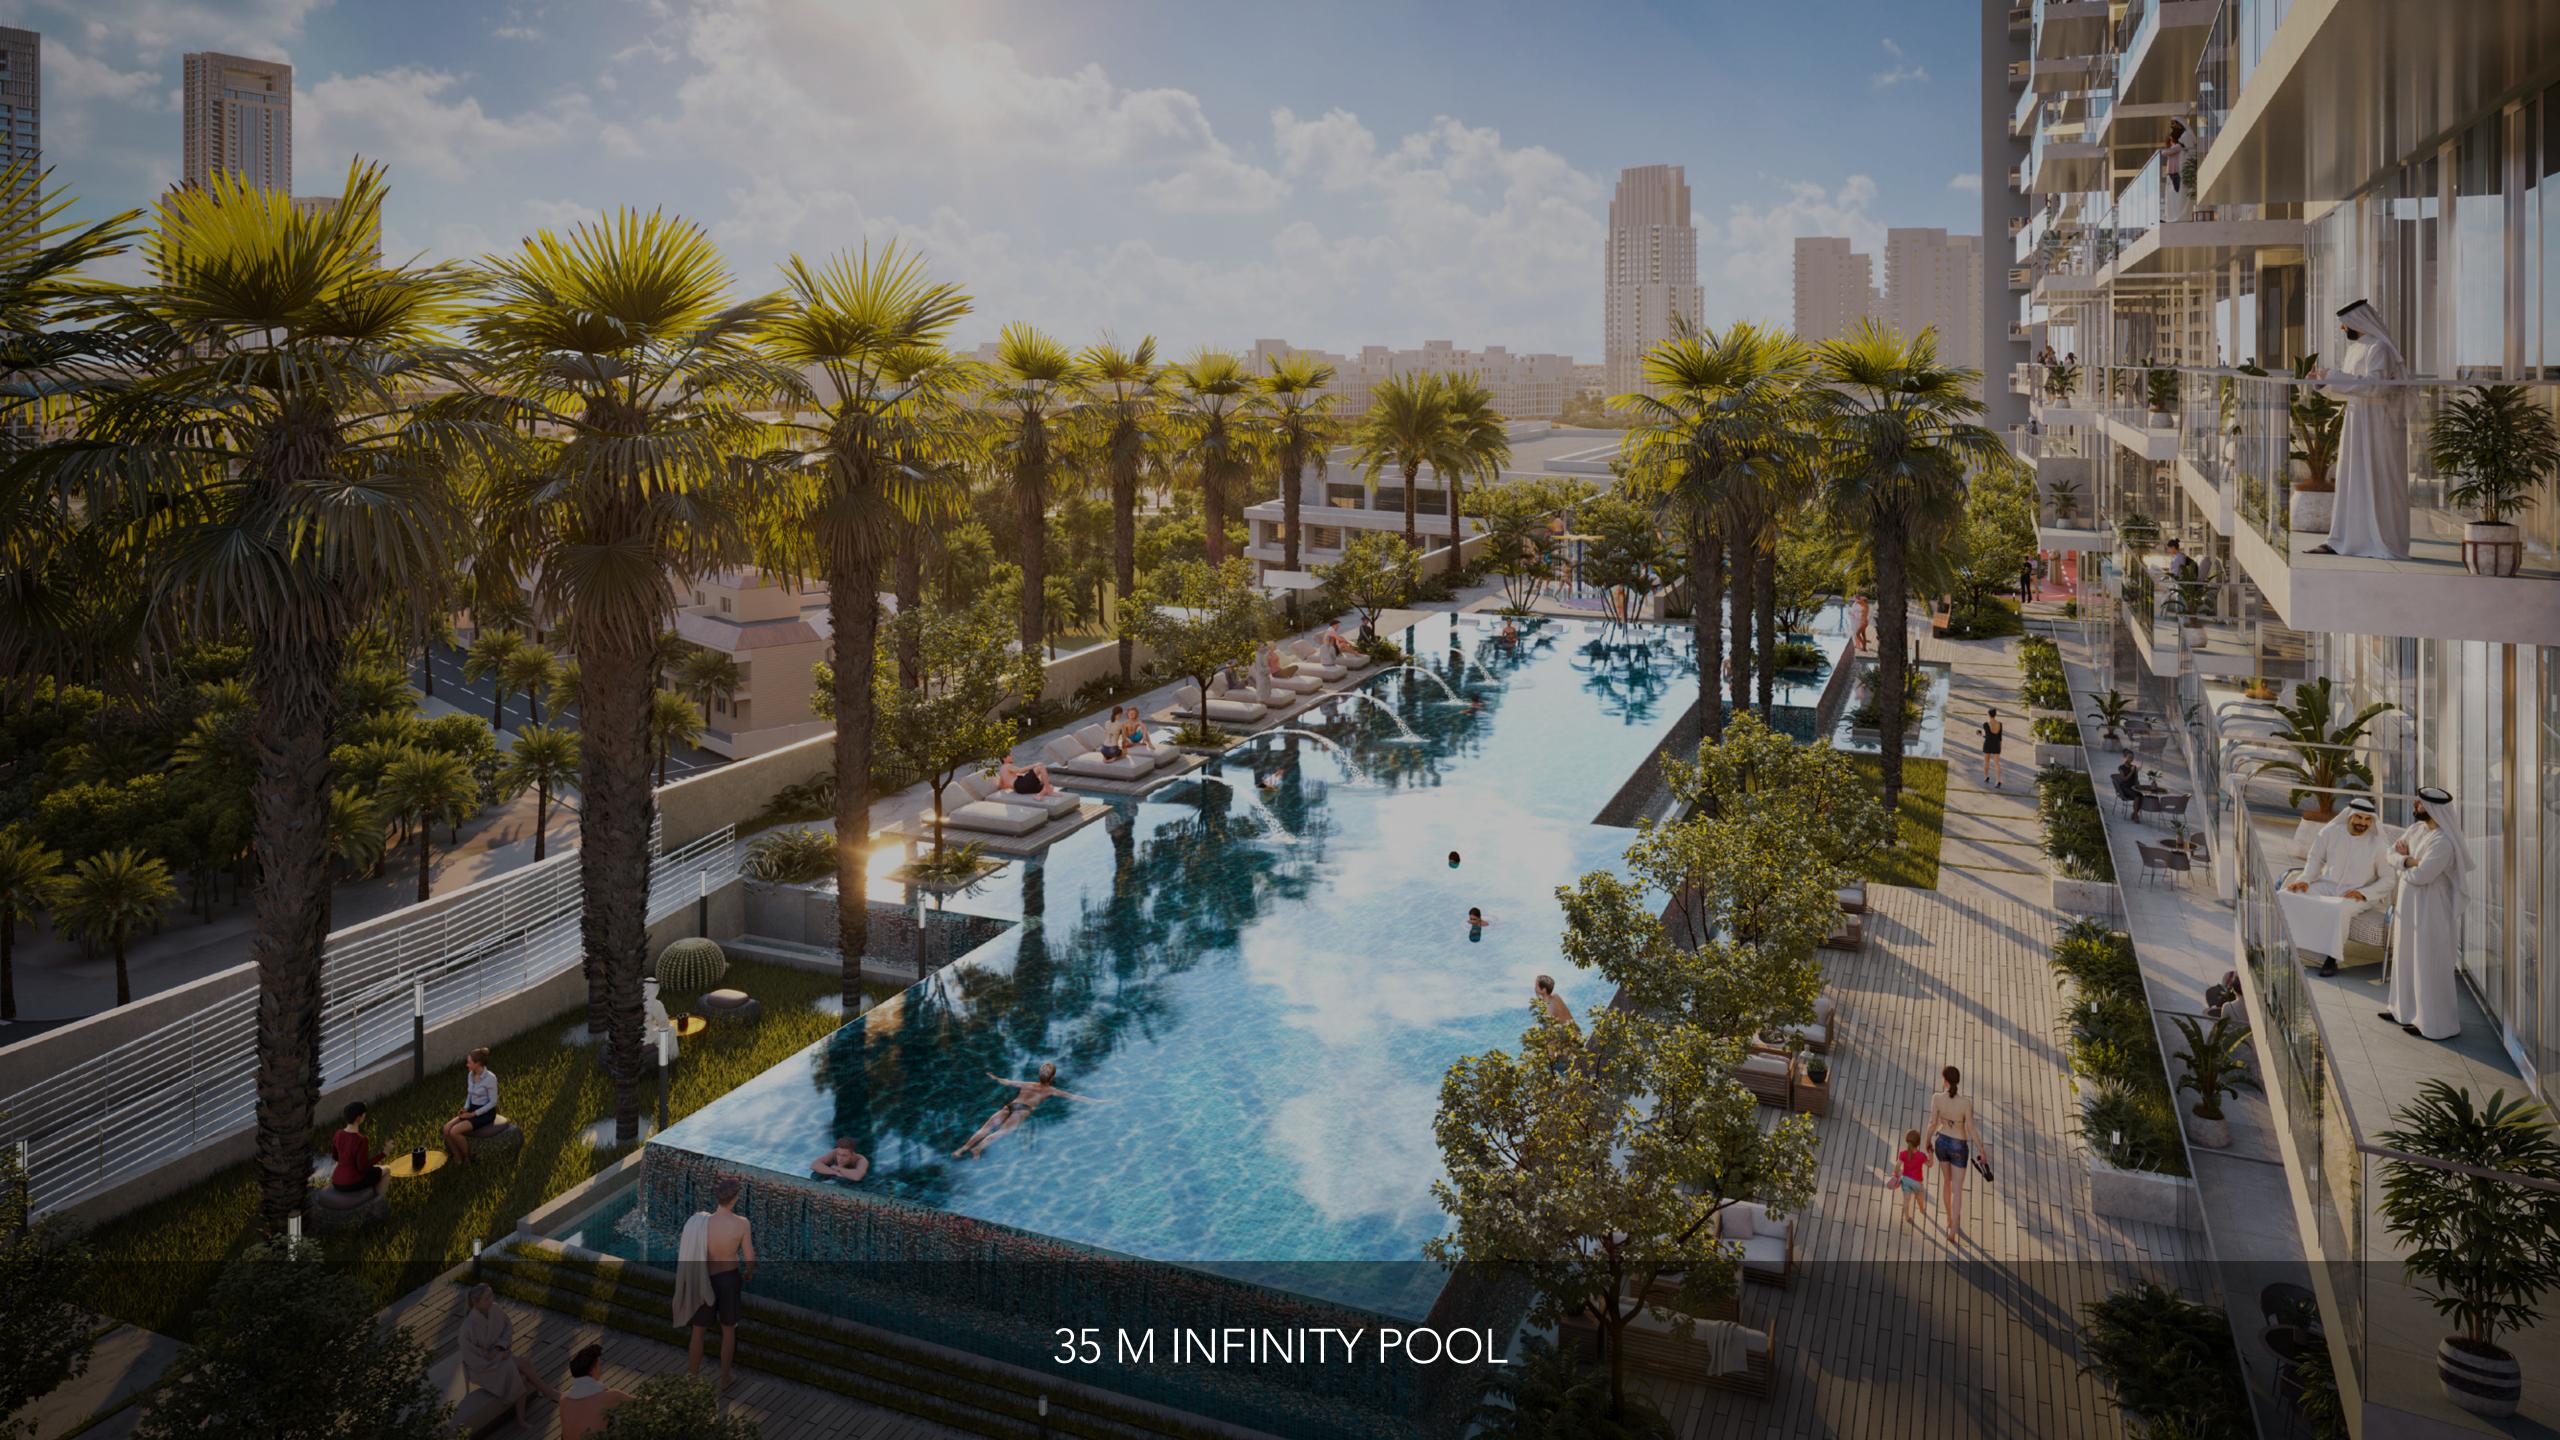

#### FIRST FLOOR

- 1. 35 m Infinity Pool
- 2. Baja Shelf
- 3. Jacuzzi Jets
- 4. Sun Loungers Area
- 5. Splash Pad
- 6. Kids Pool
- 7. Basketball Court

- 8. Outdoor Kid's Play Area
- 9. Padel Tennis Court
- 10. Skate Park
- 11. Jogging Track
- 12. Zen Garden
- 13. Outdoor Yoga
- 14. Gym Cardio Area