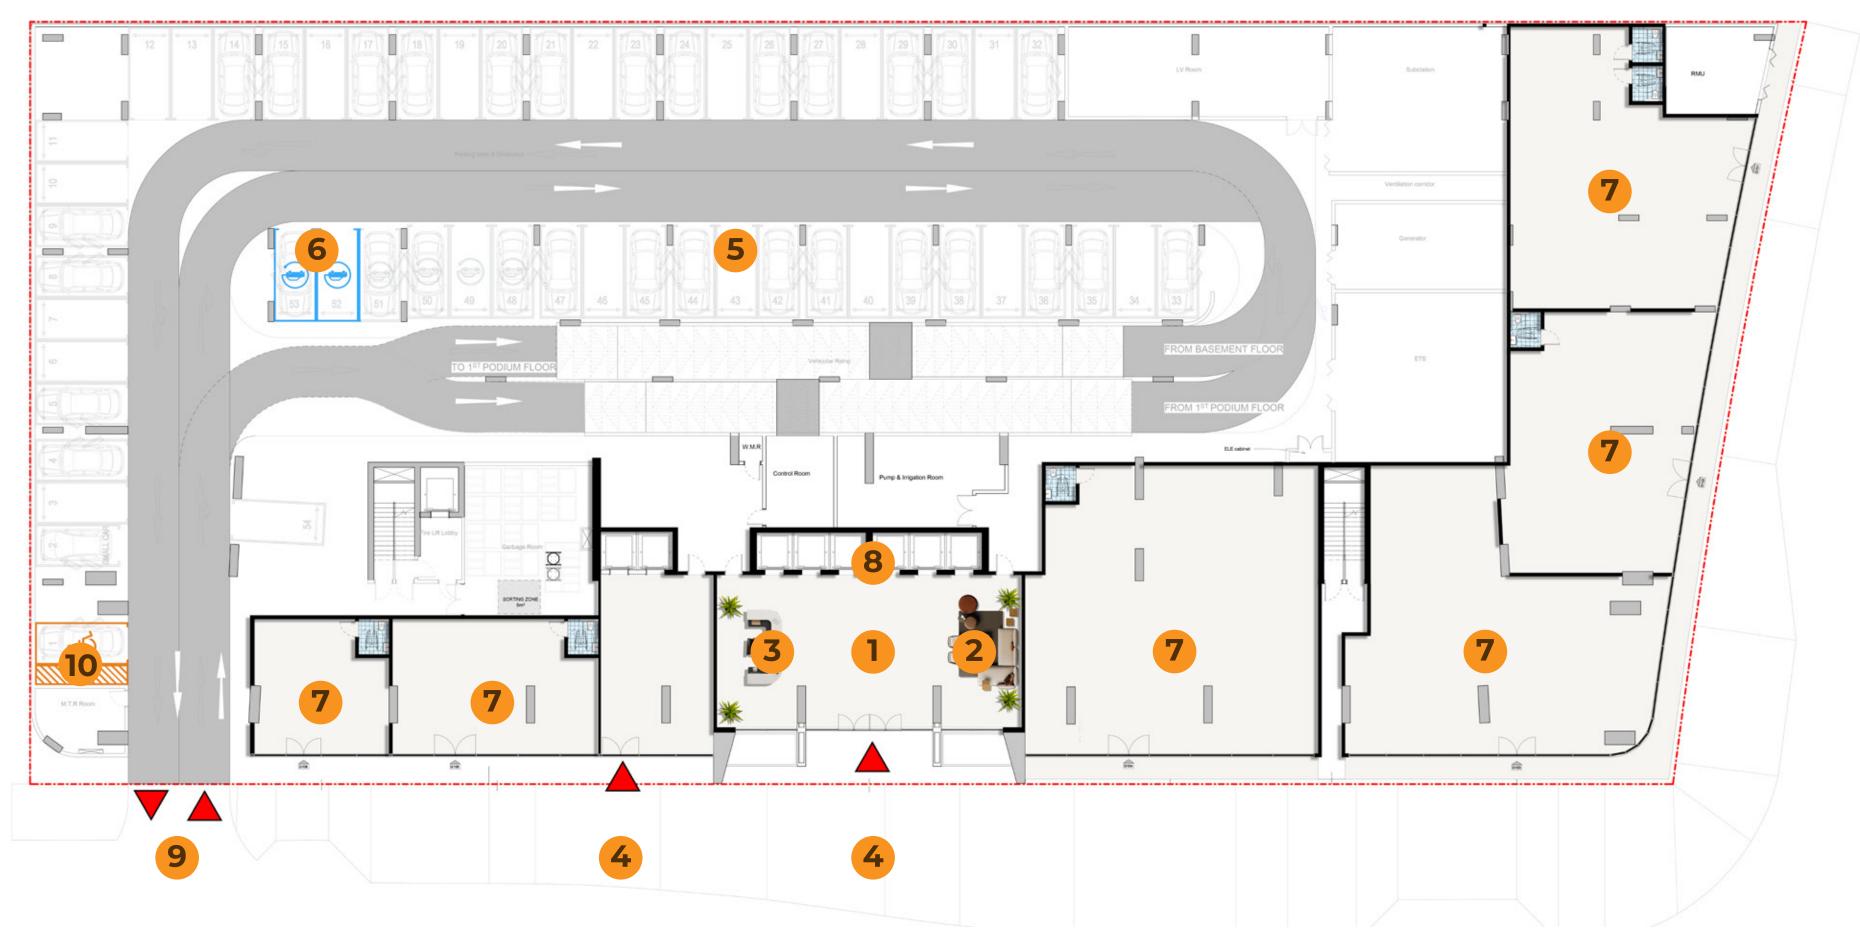

#### GROUND FLOOR

- 1. Double Height Lobby
- 2. Lobby Lounge
- 3. Lobby Reception
- 4. Main / Office Entrance
- 5. Retail Parking
- 6. EV Charging Station
- 7. Retail Units

- 8. Lift Lobby
- 9. Parking Entrance & Exit
- 10. People Of Determination Parking