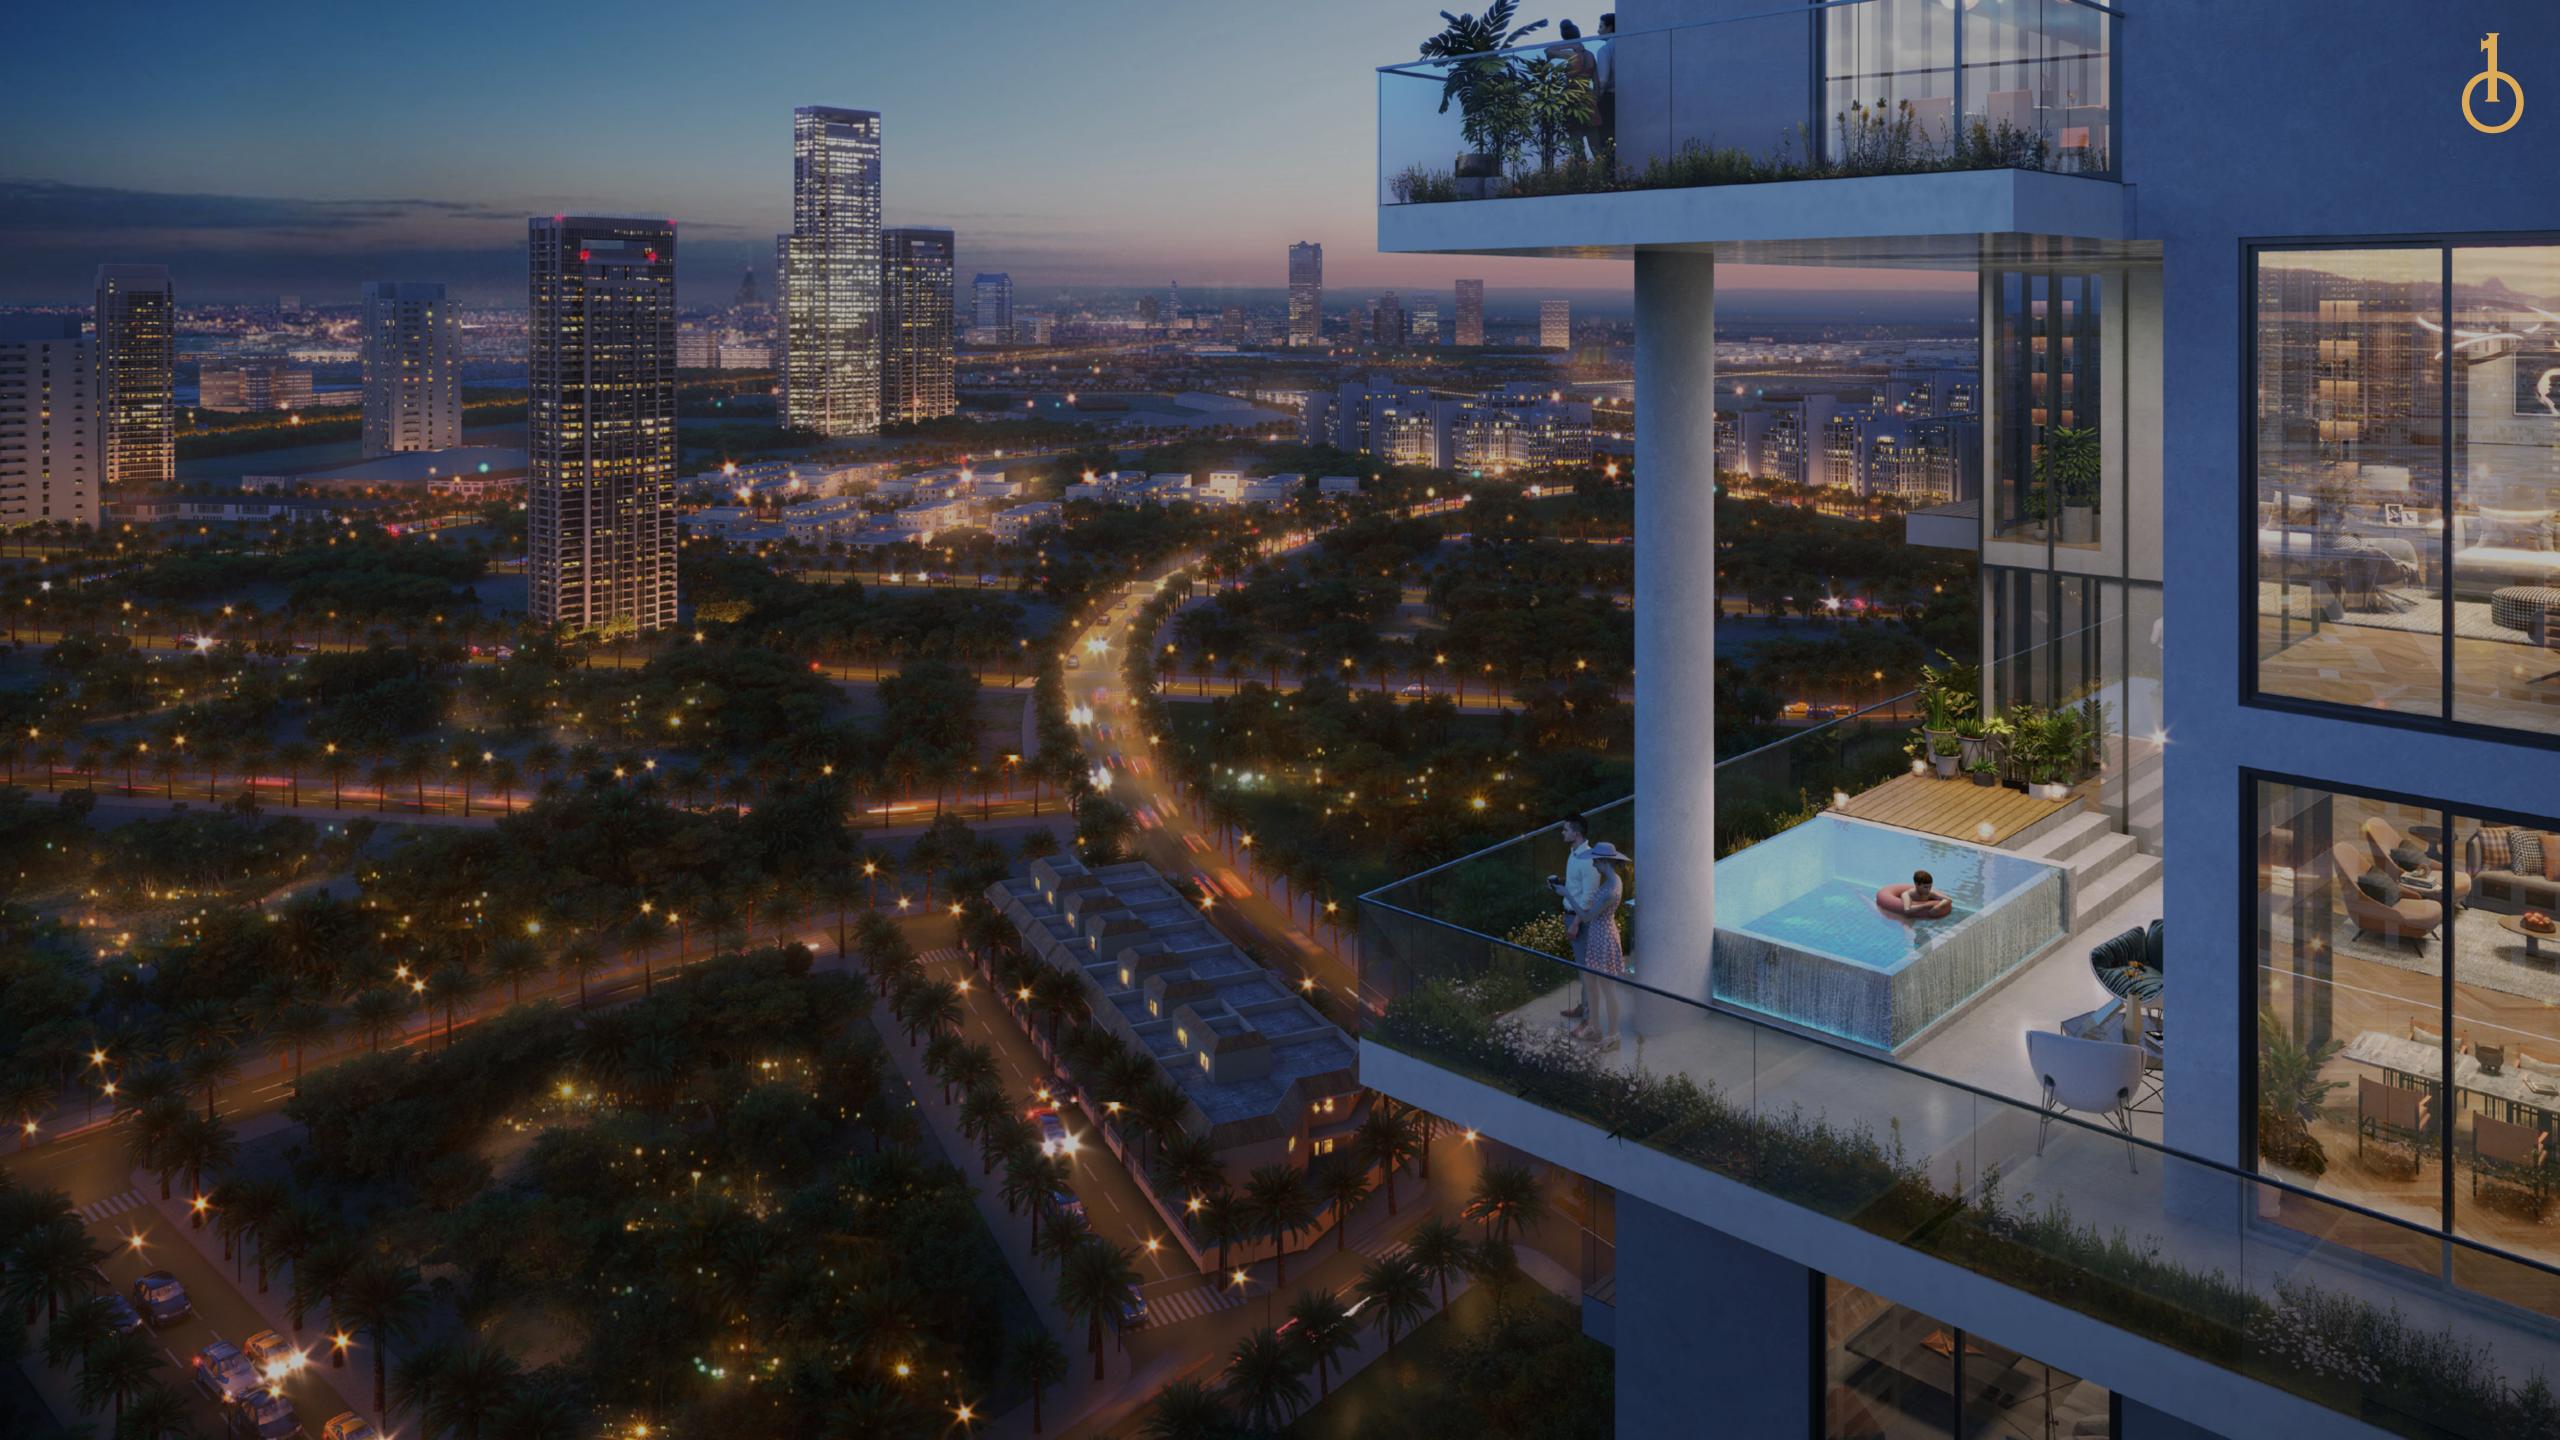

#### DESIGN STRATEGY

Exclusive amenities are combined in two zones and celebrated in a protruding structural expression. The building facade for duplexes has been designed to include a pool, while the 23rd floor features exquisitely designed penthouses.

TOTAL AMENITIES AREA 60,000 SQFT.