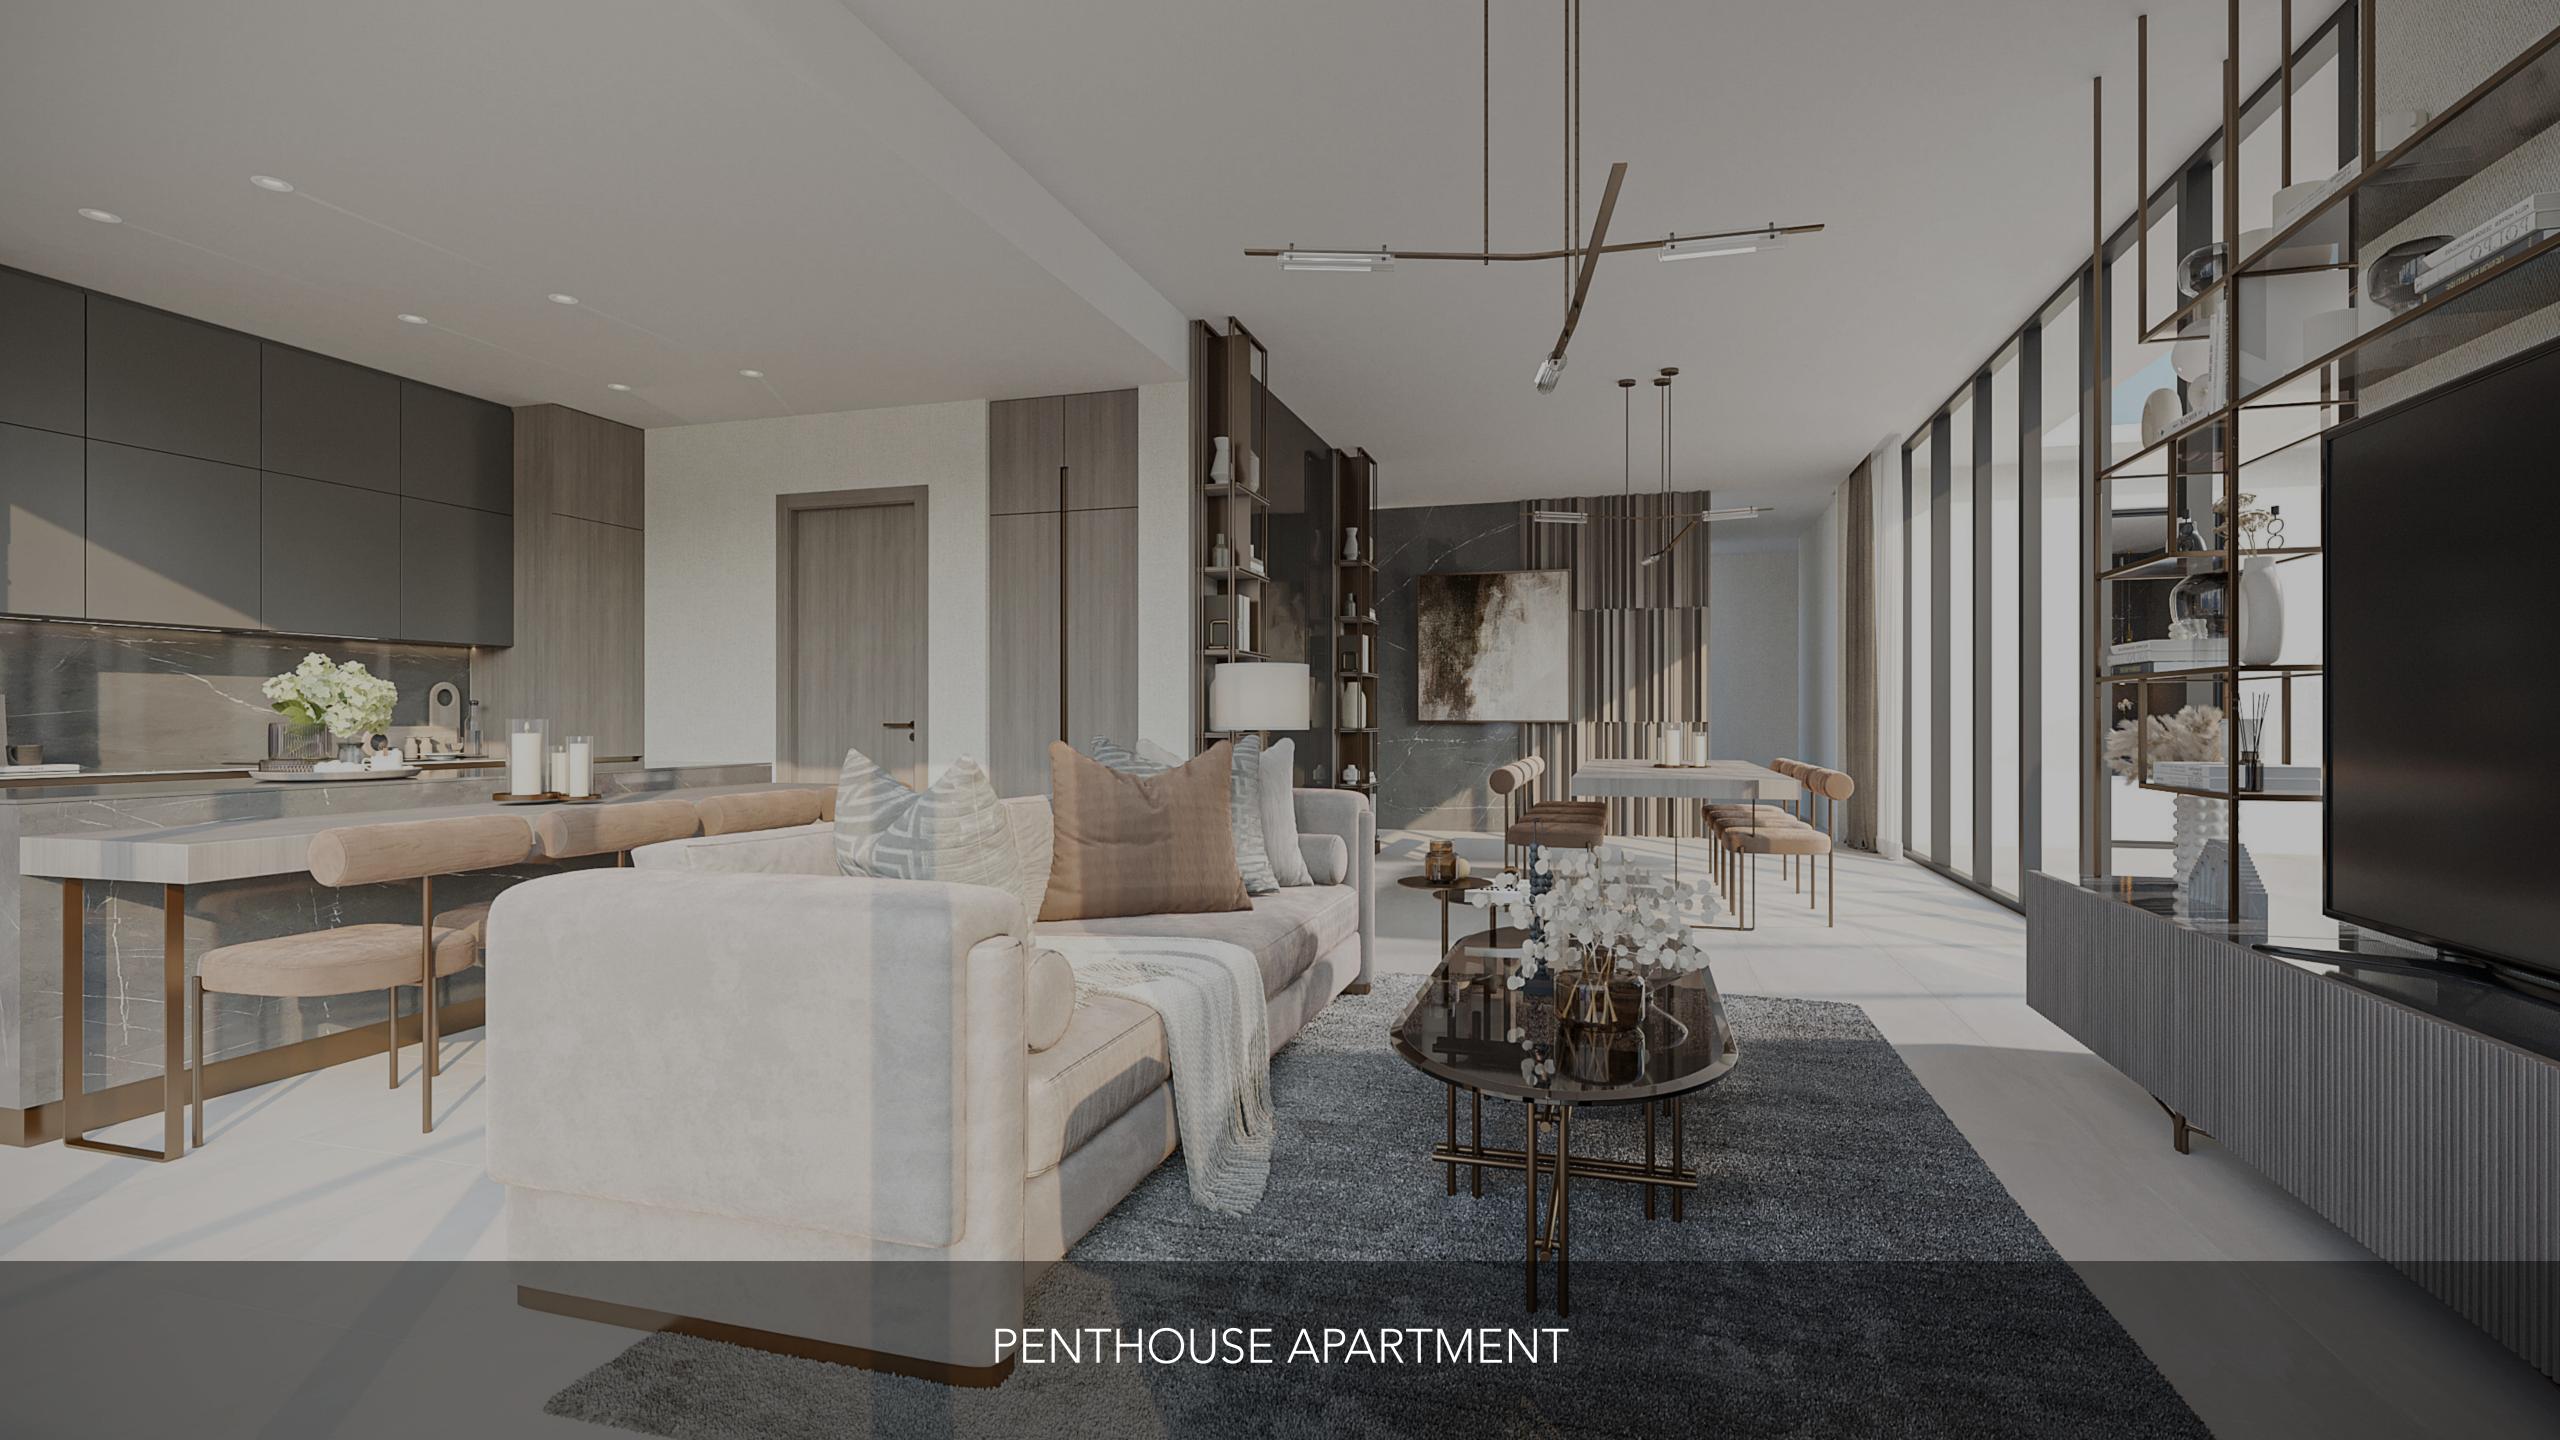

KHALIFA

(

6 km

DUBAI HILLS MALL

16 km

KINGS COLLEGE
HOSPITAL
LONDON

2 km

DUBAI MIRACLE GARDEN

ф

3 km

SAFA COMMUNITY & SENIOR SCHOOLS

ф

2 km

DUBAI BUTTERFLY GARDEN

1

2 km

MEDICLINIC PARKVIEW HOSPITAL











#### DESIGN STRATEGY

Exclusive amenities are combined in two zones and celebrated in a protruding structural expression. The building facade for duplexes has been designed to include a pool, while the 23rd floor features exquisitely designed penthouses.

TOTAL AMENITIES AREA 60,000 SQFT.

### BUILDING CONFIGURATION

ROOFTOP

Amenities

PENTHOUSES

23 FLOOR RESIDENTIAL

AMENITIES DECK

5 PODIUM FLOORS WITH COMMERCIAL SPACES

Lift lobby , parking

GROUND FLOOR

Main Entrance Lobby, Lift Lobby, Retail shops

**BASEMENT** 

Underground parking, Lift Lobby



























































#### GROUND FLOOR

- 1. Double Height Lobby
- 2. Lobby Lounge
- 3. Lobby Reception
- 4. Main / Office Entrance
- 5. Retail Parking
- 6. EV Charging Station
- 7. Retail Units

- 8. Lift Lobby
- 9. Parking Entrance & Exit
- 10. People Of Determination Parking





#### FIRST FLOOR

- 1. 35 m Infinity Pool
- 2. Baja Shelf
- 3. Jacuzzi Jets
- 4. Sun Loungers Area
- 5. Splash Pad
- 6. Kids Pool
- 7. Basketball Court

- 8. Outdoor Kid's Play Area
- 9. Padel Tennis Court
- 10. Skate Park
- 11. Jogging Track
- 12. Zen Garden
- 13. Outdoor Yoga
- 14. Gym Cardio Area

- ea 15. Gym Strength Area
  - 16. Interactive Fitness Studio
  - 17. Indoor Kid's Play Area
    - 18. Indoor Kid's Climbing Wall
    - 19. Indoor Kid's Ball Pool Slide
    - 20. Indoor Kid's