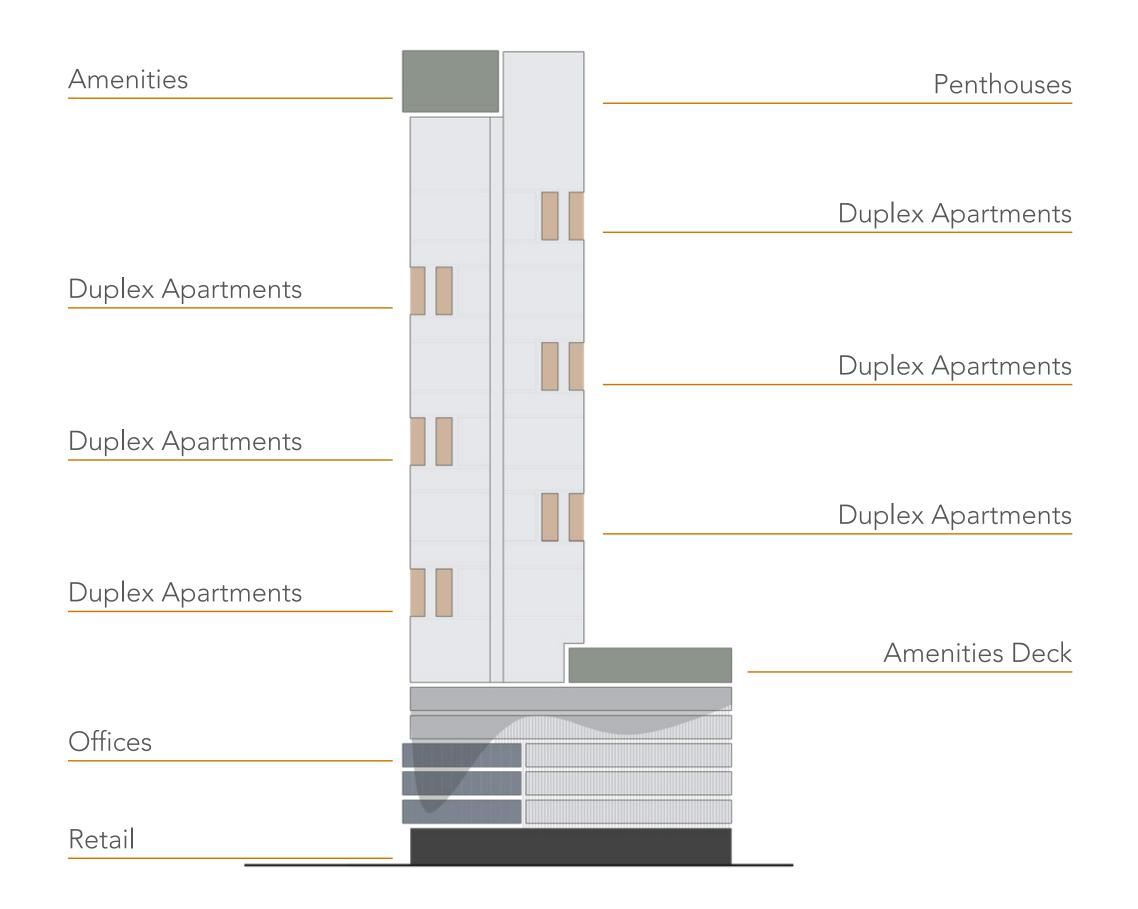

### BUILDING CONFIGURATION

ROOFTOP

Amenities

PENTHOUSES

23 FLOOR RESIDENTIAL

AMENITIES DECK

5 PODIUM FLOORS WITH COMMERCIAL SPACES

Lift lobby , parking

GROUND FLOOR

Main Entrance Lobby, Lift Lobby, Retail shops

**BASEMENT** 

Underground parking, Lift Lobby