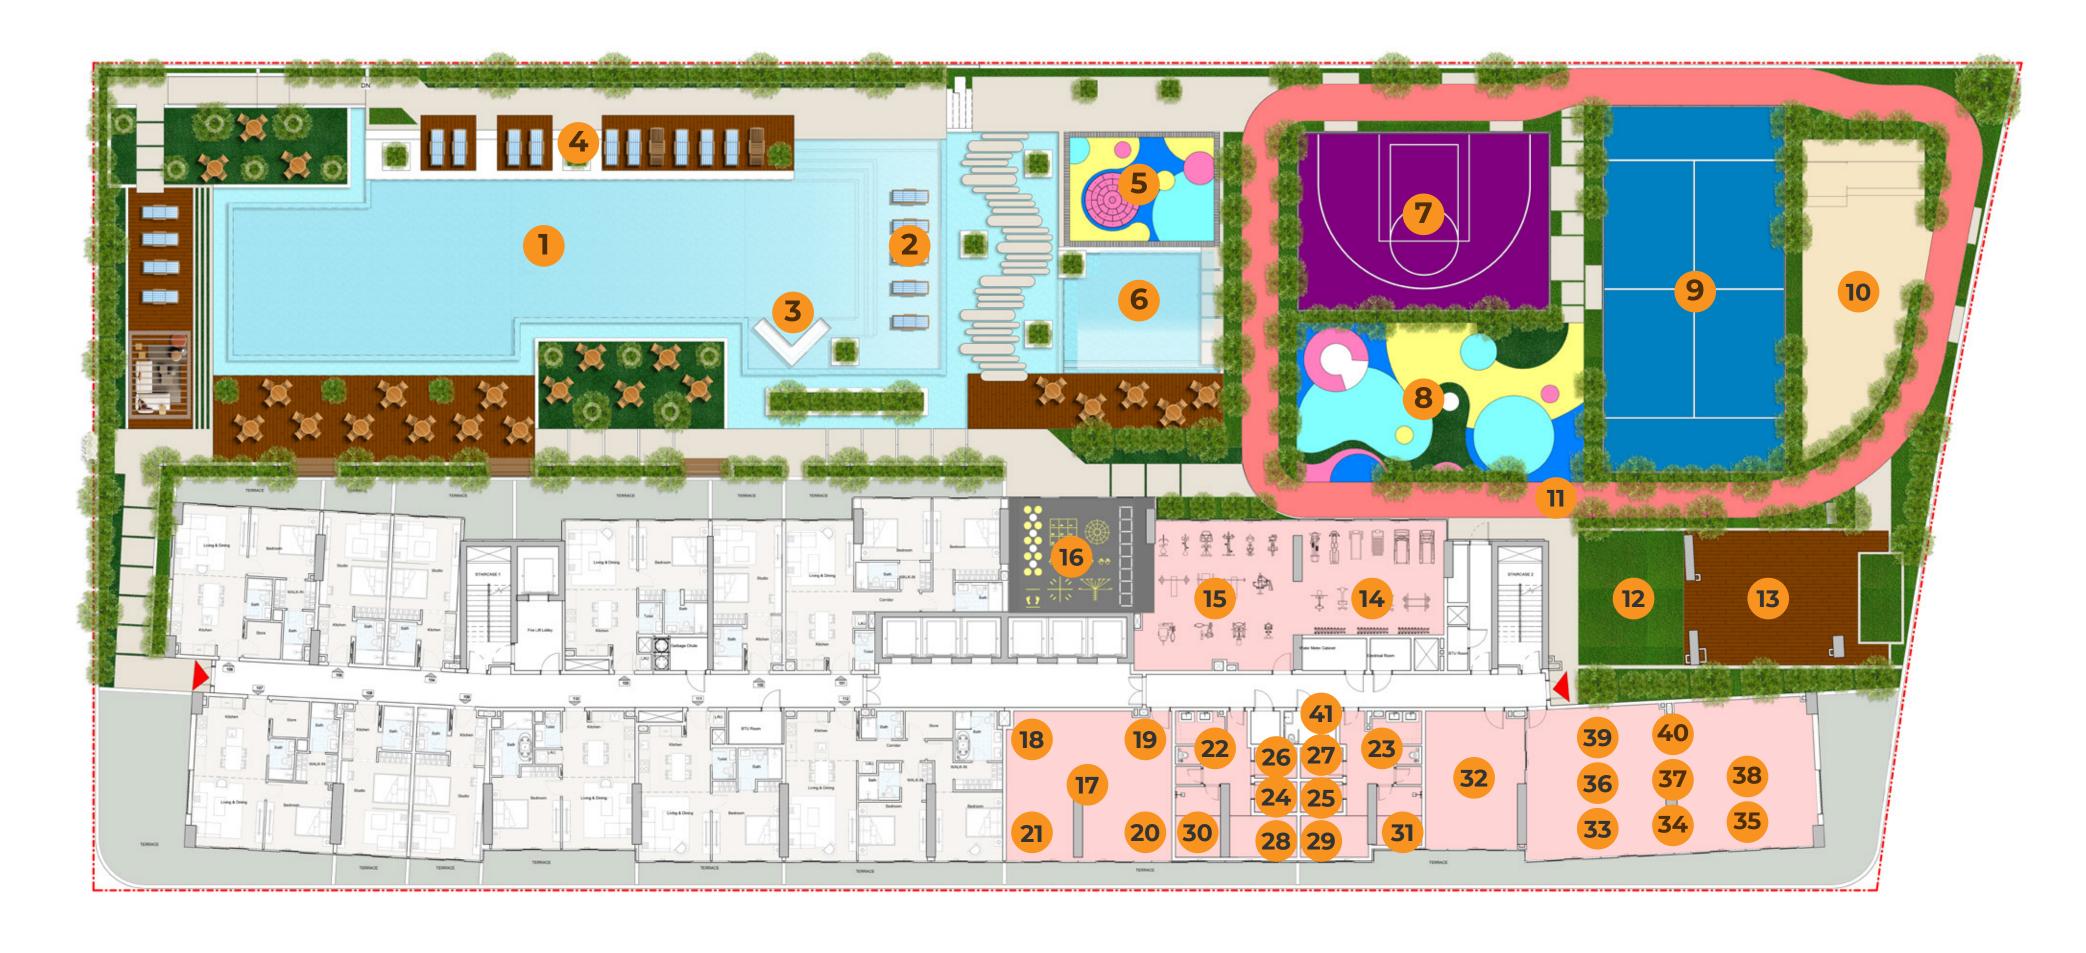

#### GROUND FLOOR

- 1. Double Height Lobby
- 2. Lobby Lounge
- 3. Lobby Reception
- 4. Main / Office Entrance
- 5. Retail Parking
- 6. EV Charging Station
- 7. Retail Units

- 8. Lift Lobby
- 9. Parking Entrance & Exit
- 10. People Of Determination Parking

#### FIRST FLOOR

- 1. 35 m Infinity Pool
- 2. Baja Shelf
- 3. Jacuzzi Jets
- 4. Sun Loungers Area
- 5. Splash Pad
- 6. Kids Pool
- 7. Basketball Court

- 8. Outdoor Kid's Play Area
- 9. Padel Tennis Court
- 10. Skate Park
- 11. Jogging Track
- 12. Zen Garden
- 13. Outdoor Yoga
- 14. Gym Cardio Area

- ea 15. Gym Strength Area
  - 16. Interactive Fitness Studio
  - 17. Indoor Kid's Play Area
    - 18. Indoor Kid's Climbing Wall
    - 19. Indoor Kid's Ball Pool Slide
    - 20. Indoor Kid's Activity Area
    - 21. Indoor Kid's Monkey Bar

- 22. Male Changing Room
- 23. Female Changing Room
- 24. Male Sauna
- 25. Female Sauna
- 26. Male Steam Room
- 27. Female Steam Room
- 28. Male Relaxation Area

- 29. Female Relaxation Area
- 30. Male Ice Bath Plunge
- 31. Female Ice Bath Plunge
- 32. Indoor VR Golf
- 33. Multi Purpose Hall
- 34. Library Wall
- 35. Co-Working Space

- 36. Pool Table
- 37. Foosball Table
- 38. Arcade Games
- 39. Kitchenette
- 40. Coffee Bar
- 41. Bathrooms For People of Determination