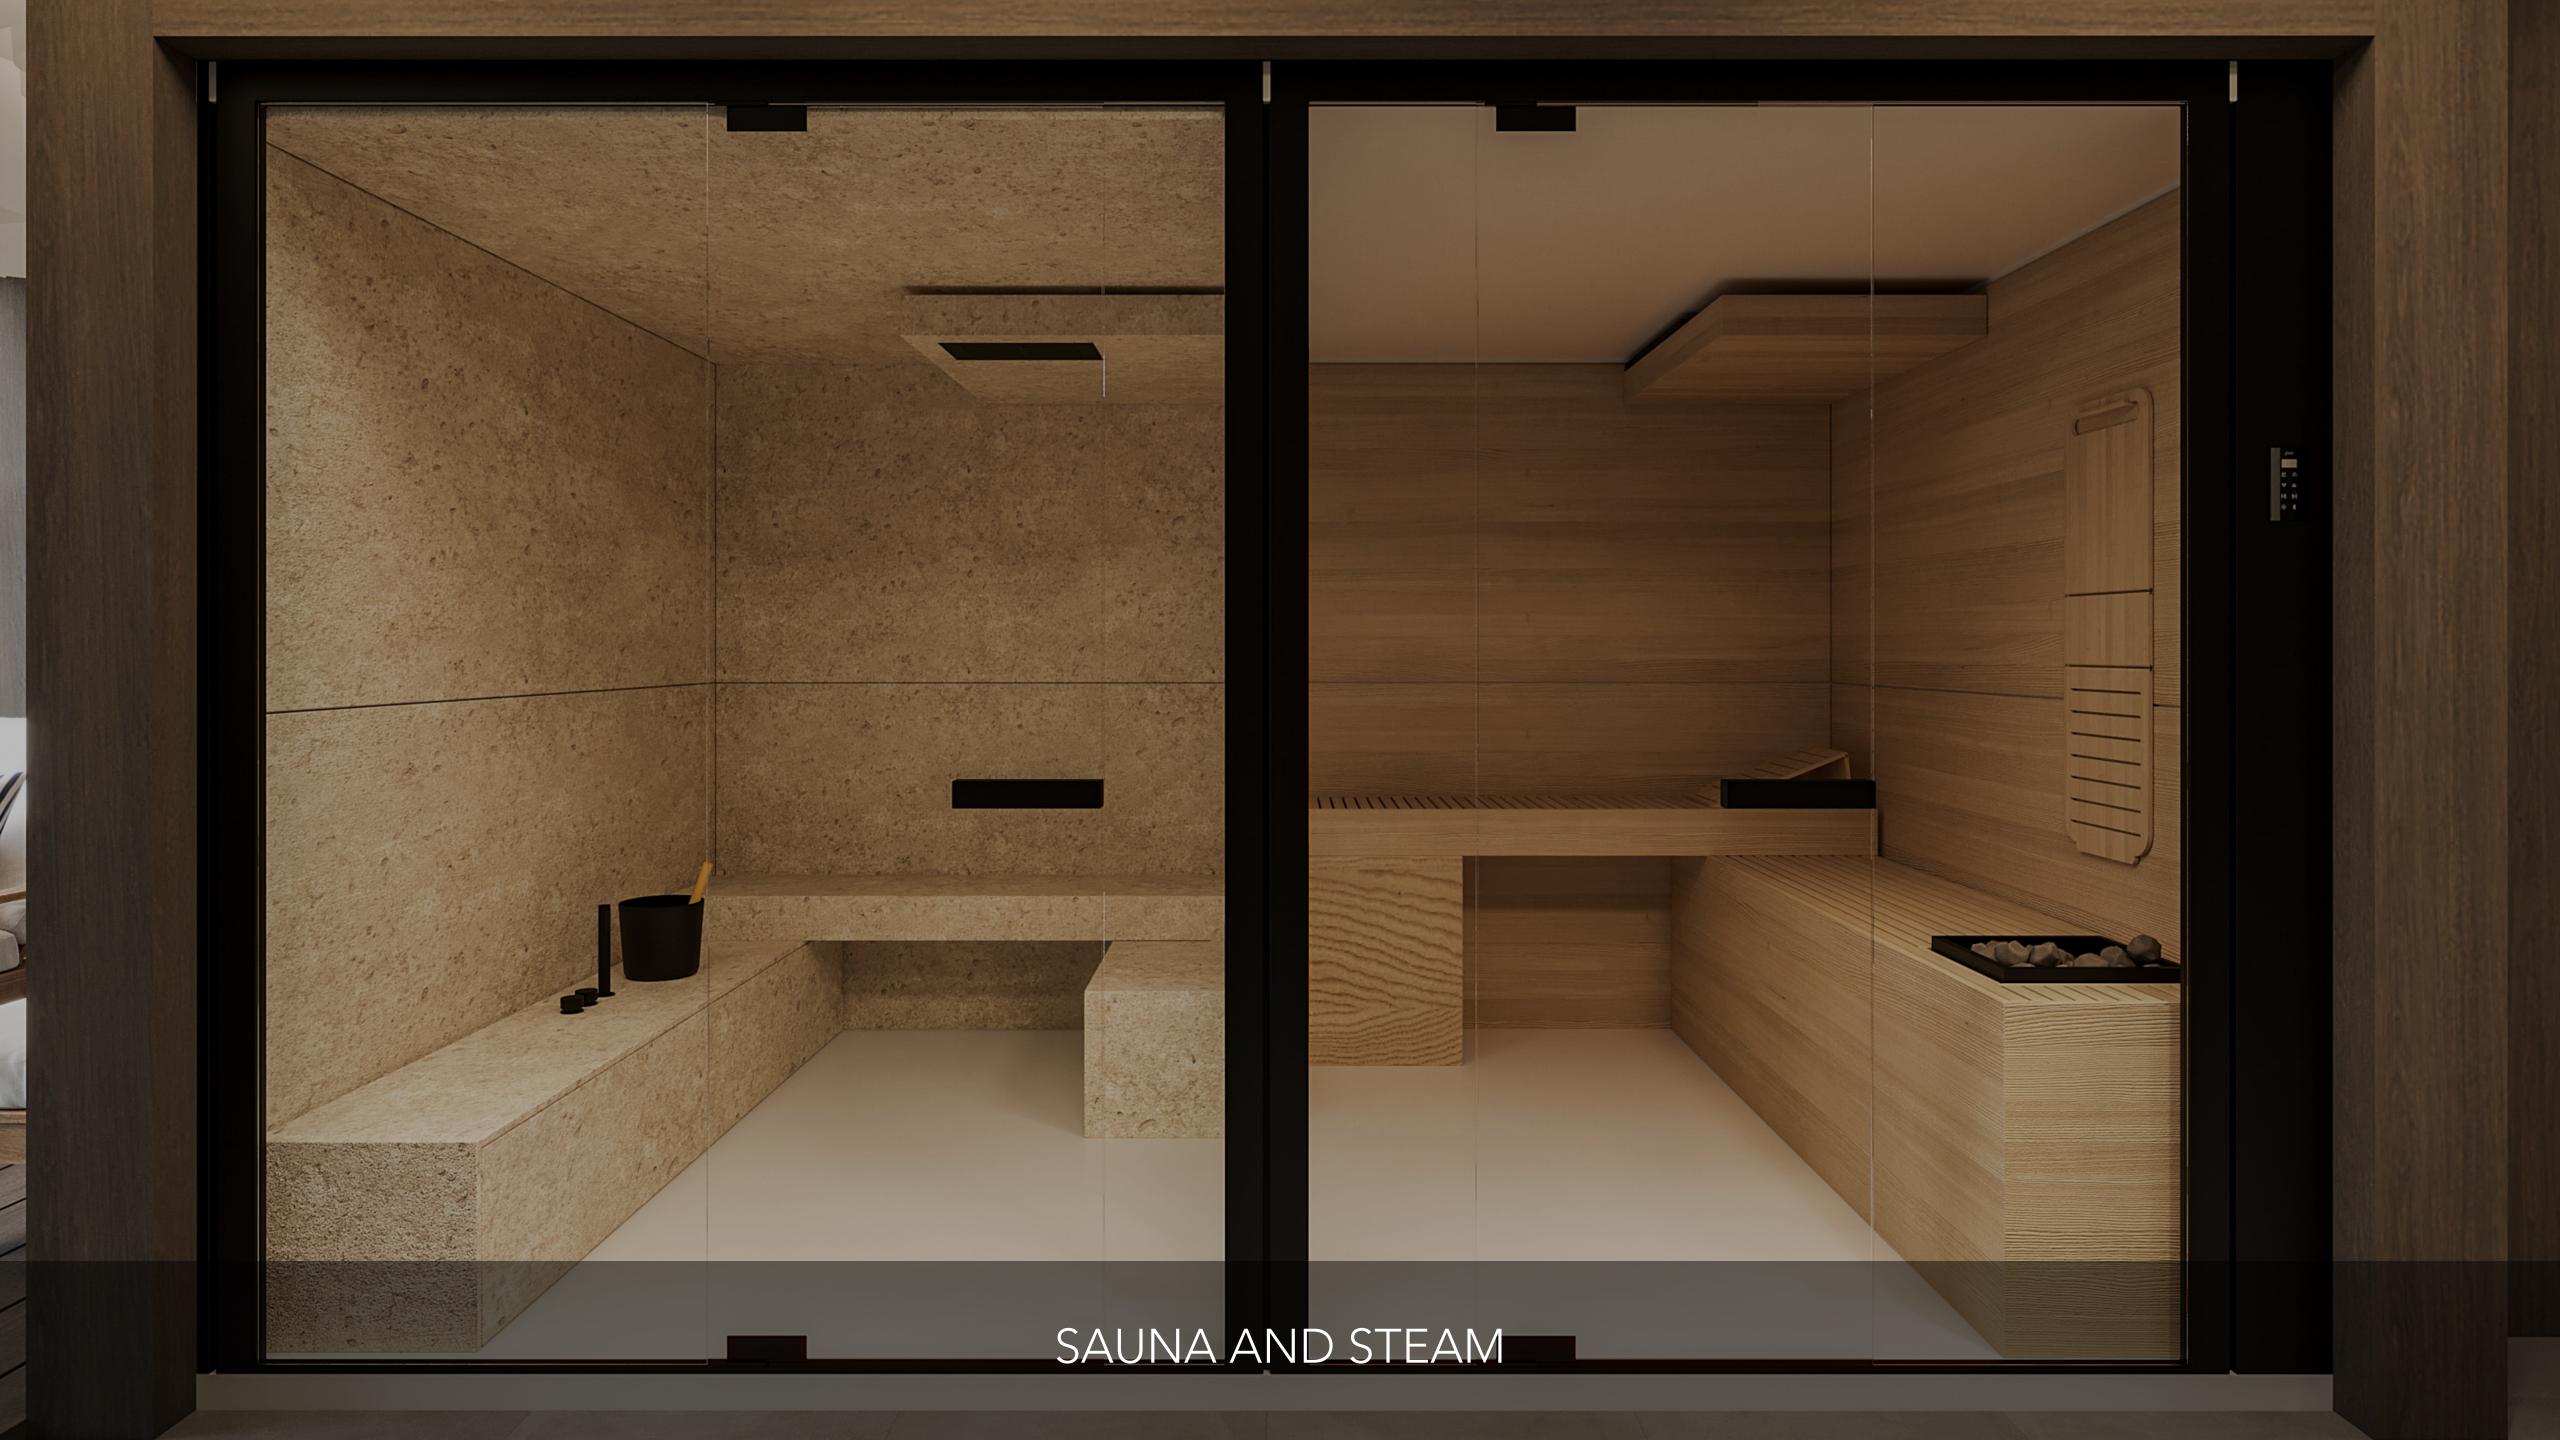

- 22. Male Changing Room
- 23. Female Changing Room
- 24. Male Sauna
- 25. Female Sauna
- 26. Male Steam Room
- 27. Female Steam Room
- 28. Male Relaxation Area

- 29. Female Relaxation Area
- 30. Male Ice Bath Plunge
- 31. Female Ice Bath Plunge
- 32. Indoor VR Golf
- 33. Multi Purpose Hall
- 34. Library Wall
- 35. Co-Working Space