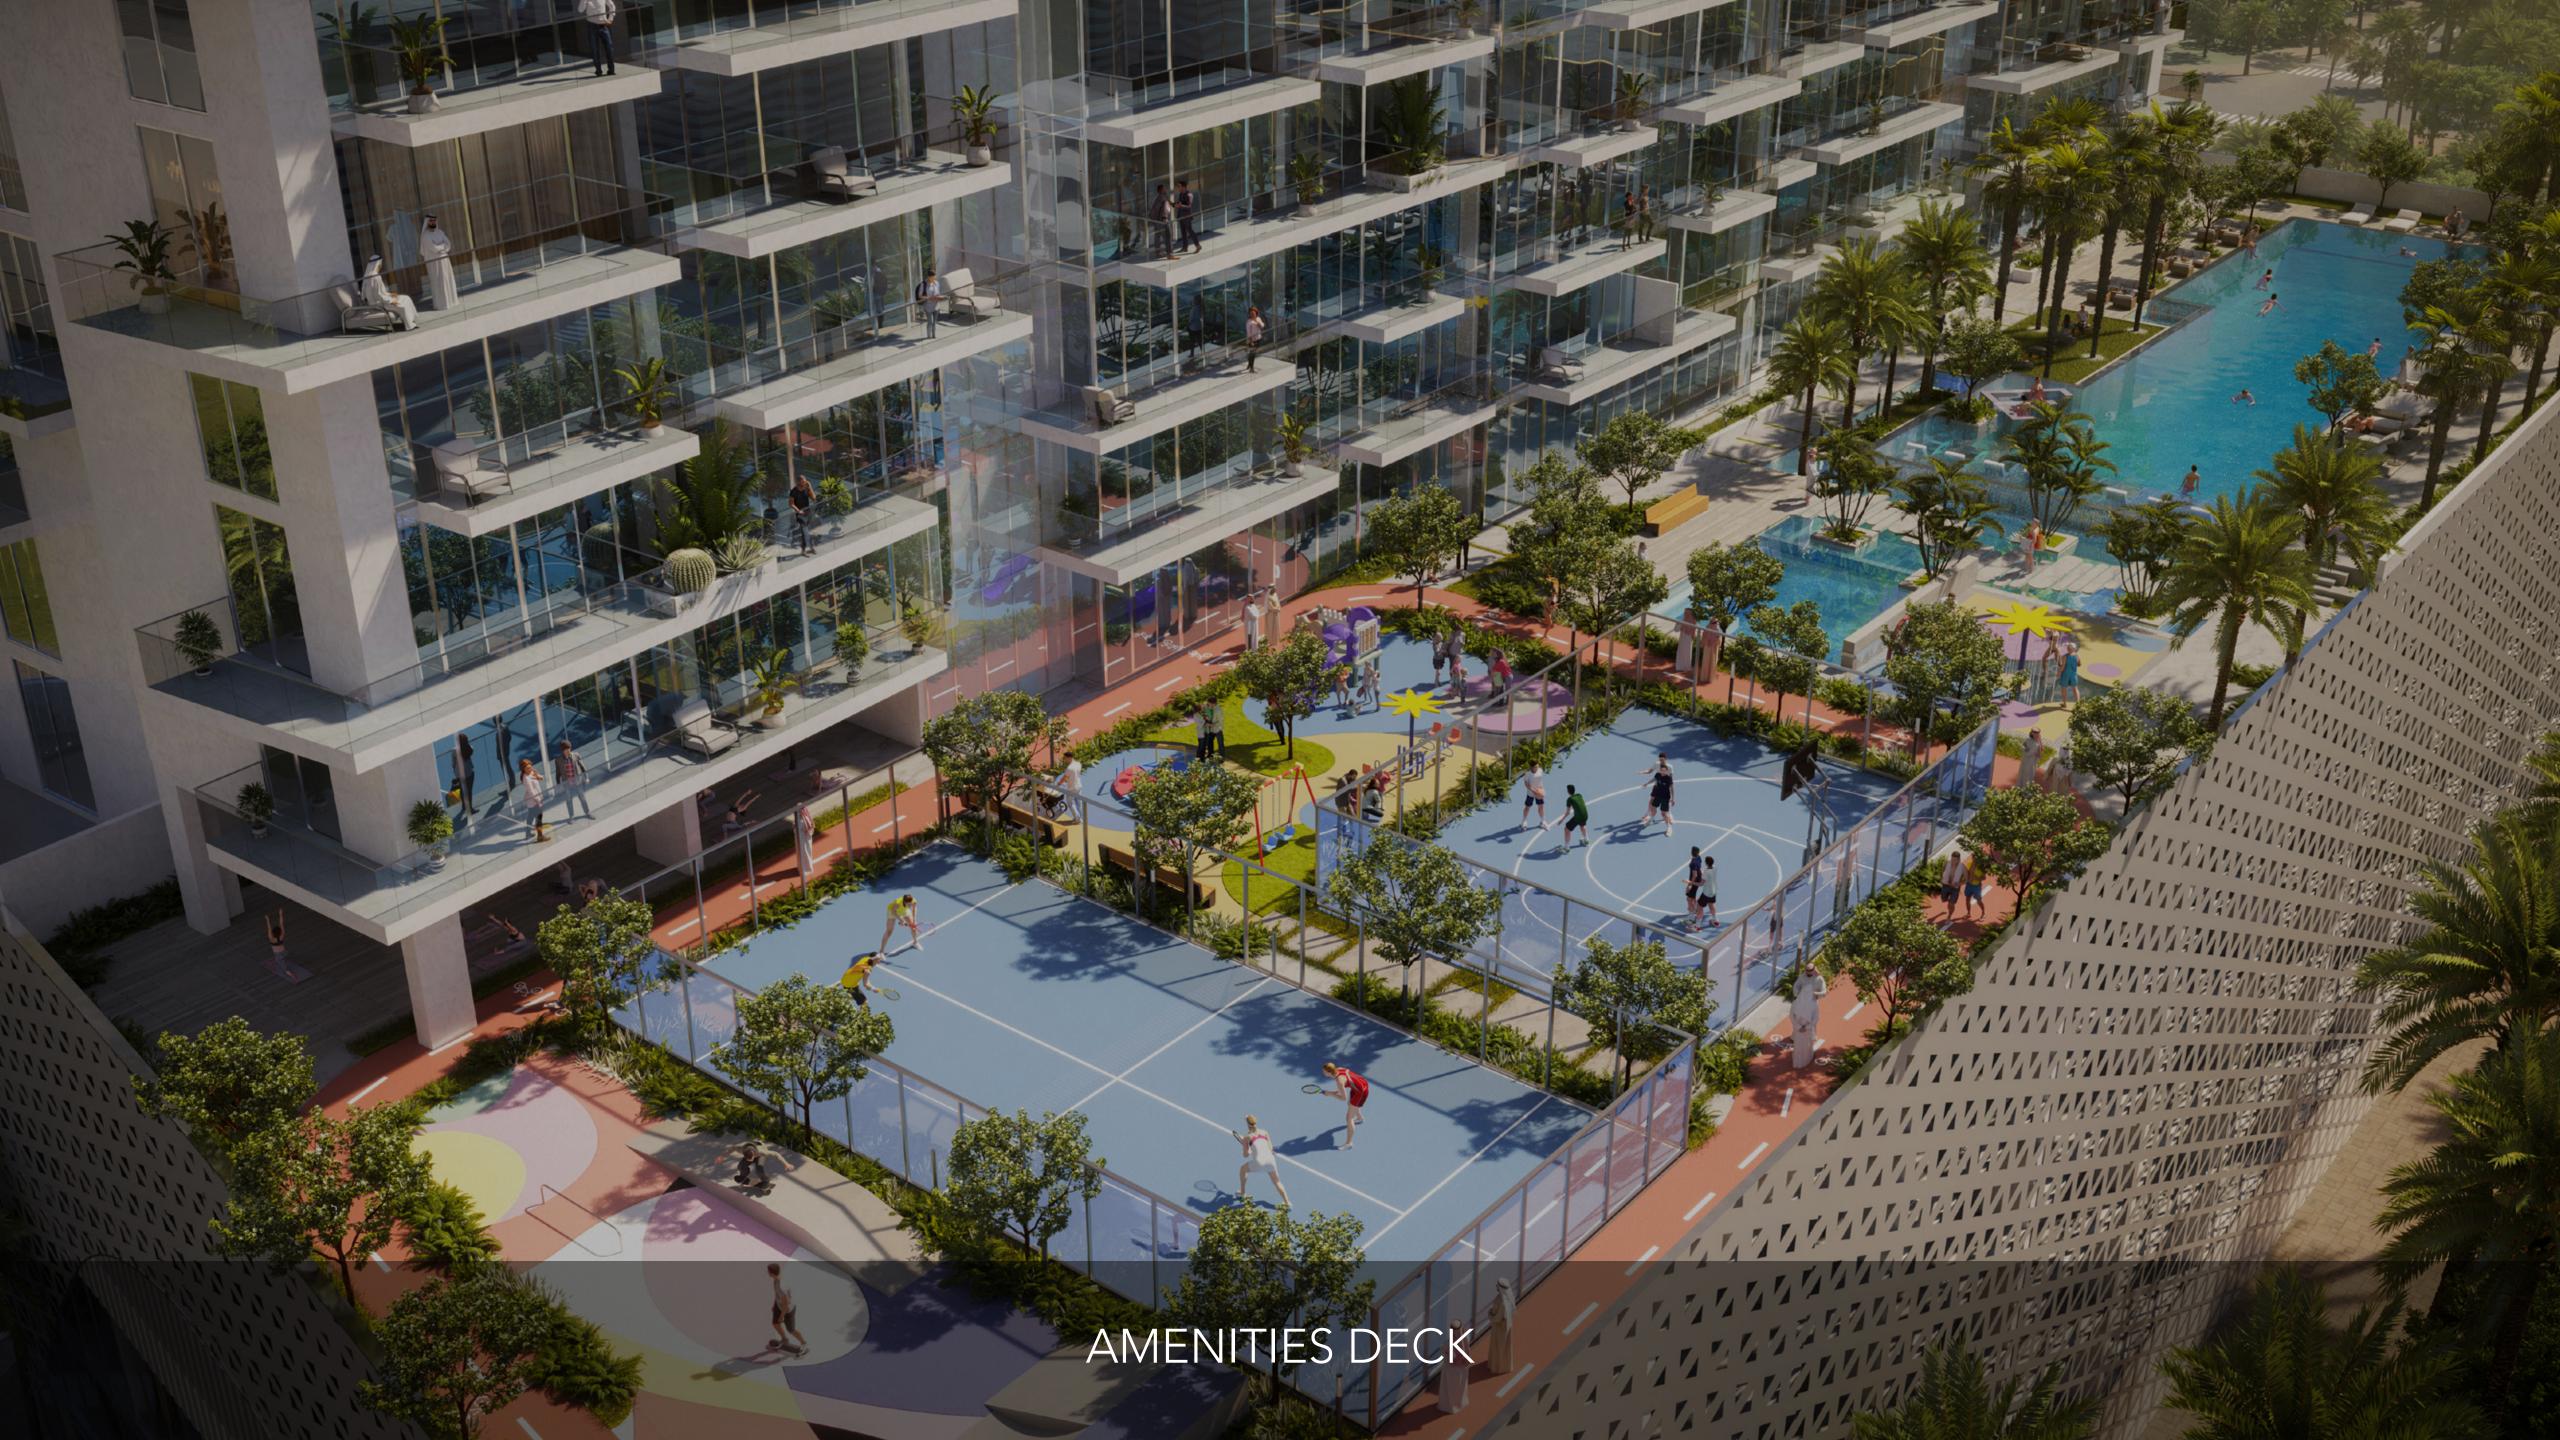

TOTAL AMENITIES AREA 60,000 SQFT.

#### FIRST FLOOR

- 1. 35 m Infinity Pool
- 2. Baja Shelf
- 3. Jacuzzi Jets
- 4. Sun Loungers Area
- 5. Splash Pad
- 6. Kids Pool
- 7. Basketball Court

- 8. Outdoor Kid's Play Area
- 9. Padel Tennis Court
- 10. Skate Park
- 11. Jogging Track
- 12. Zen Garden
- 13. Outdoor Yoga
- 14. Gym Cardio Area

- ea 15. Gym Strength Area
  - 16. Interactive Fitness Studio
  - 17. Indoor Kid's Play Area
    - 18. Indoor Kid's Climbing Wall
    - 19. Indoor Kid's Ball Pool Slide
    - 20. Indoor Kid's Activity Area
    - 21. Indoor Kid's Monkey Bar