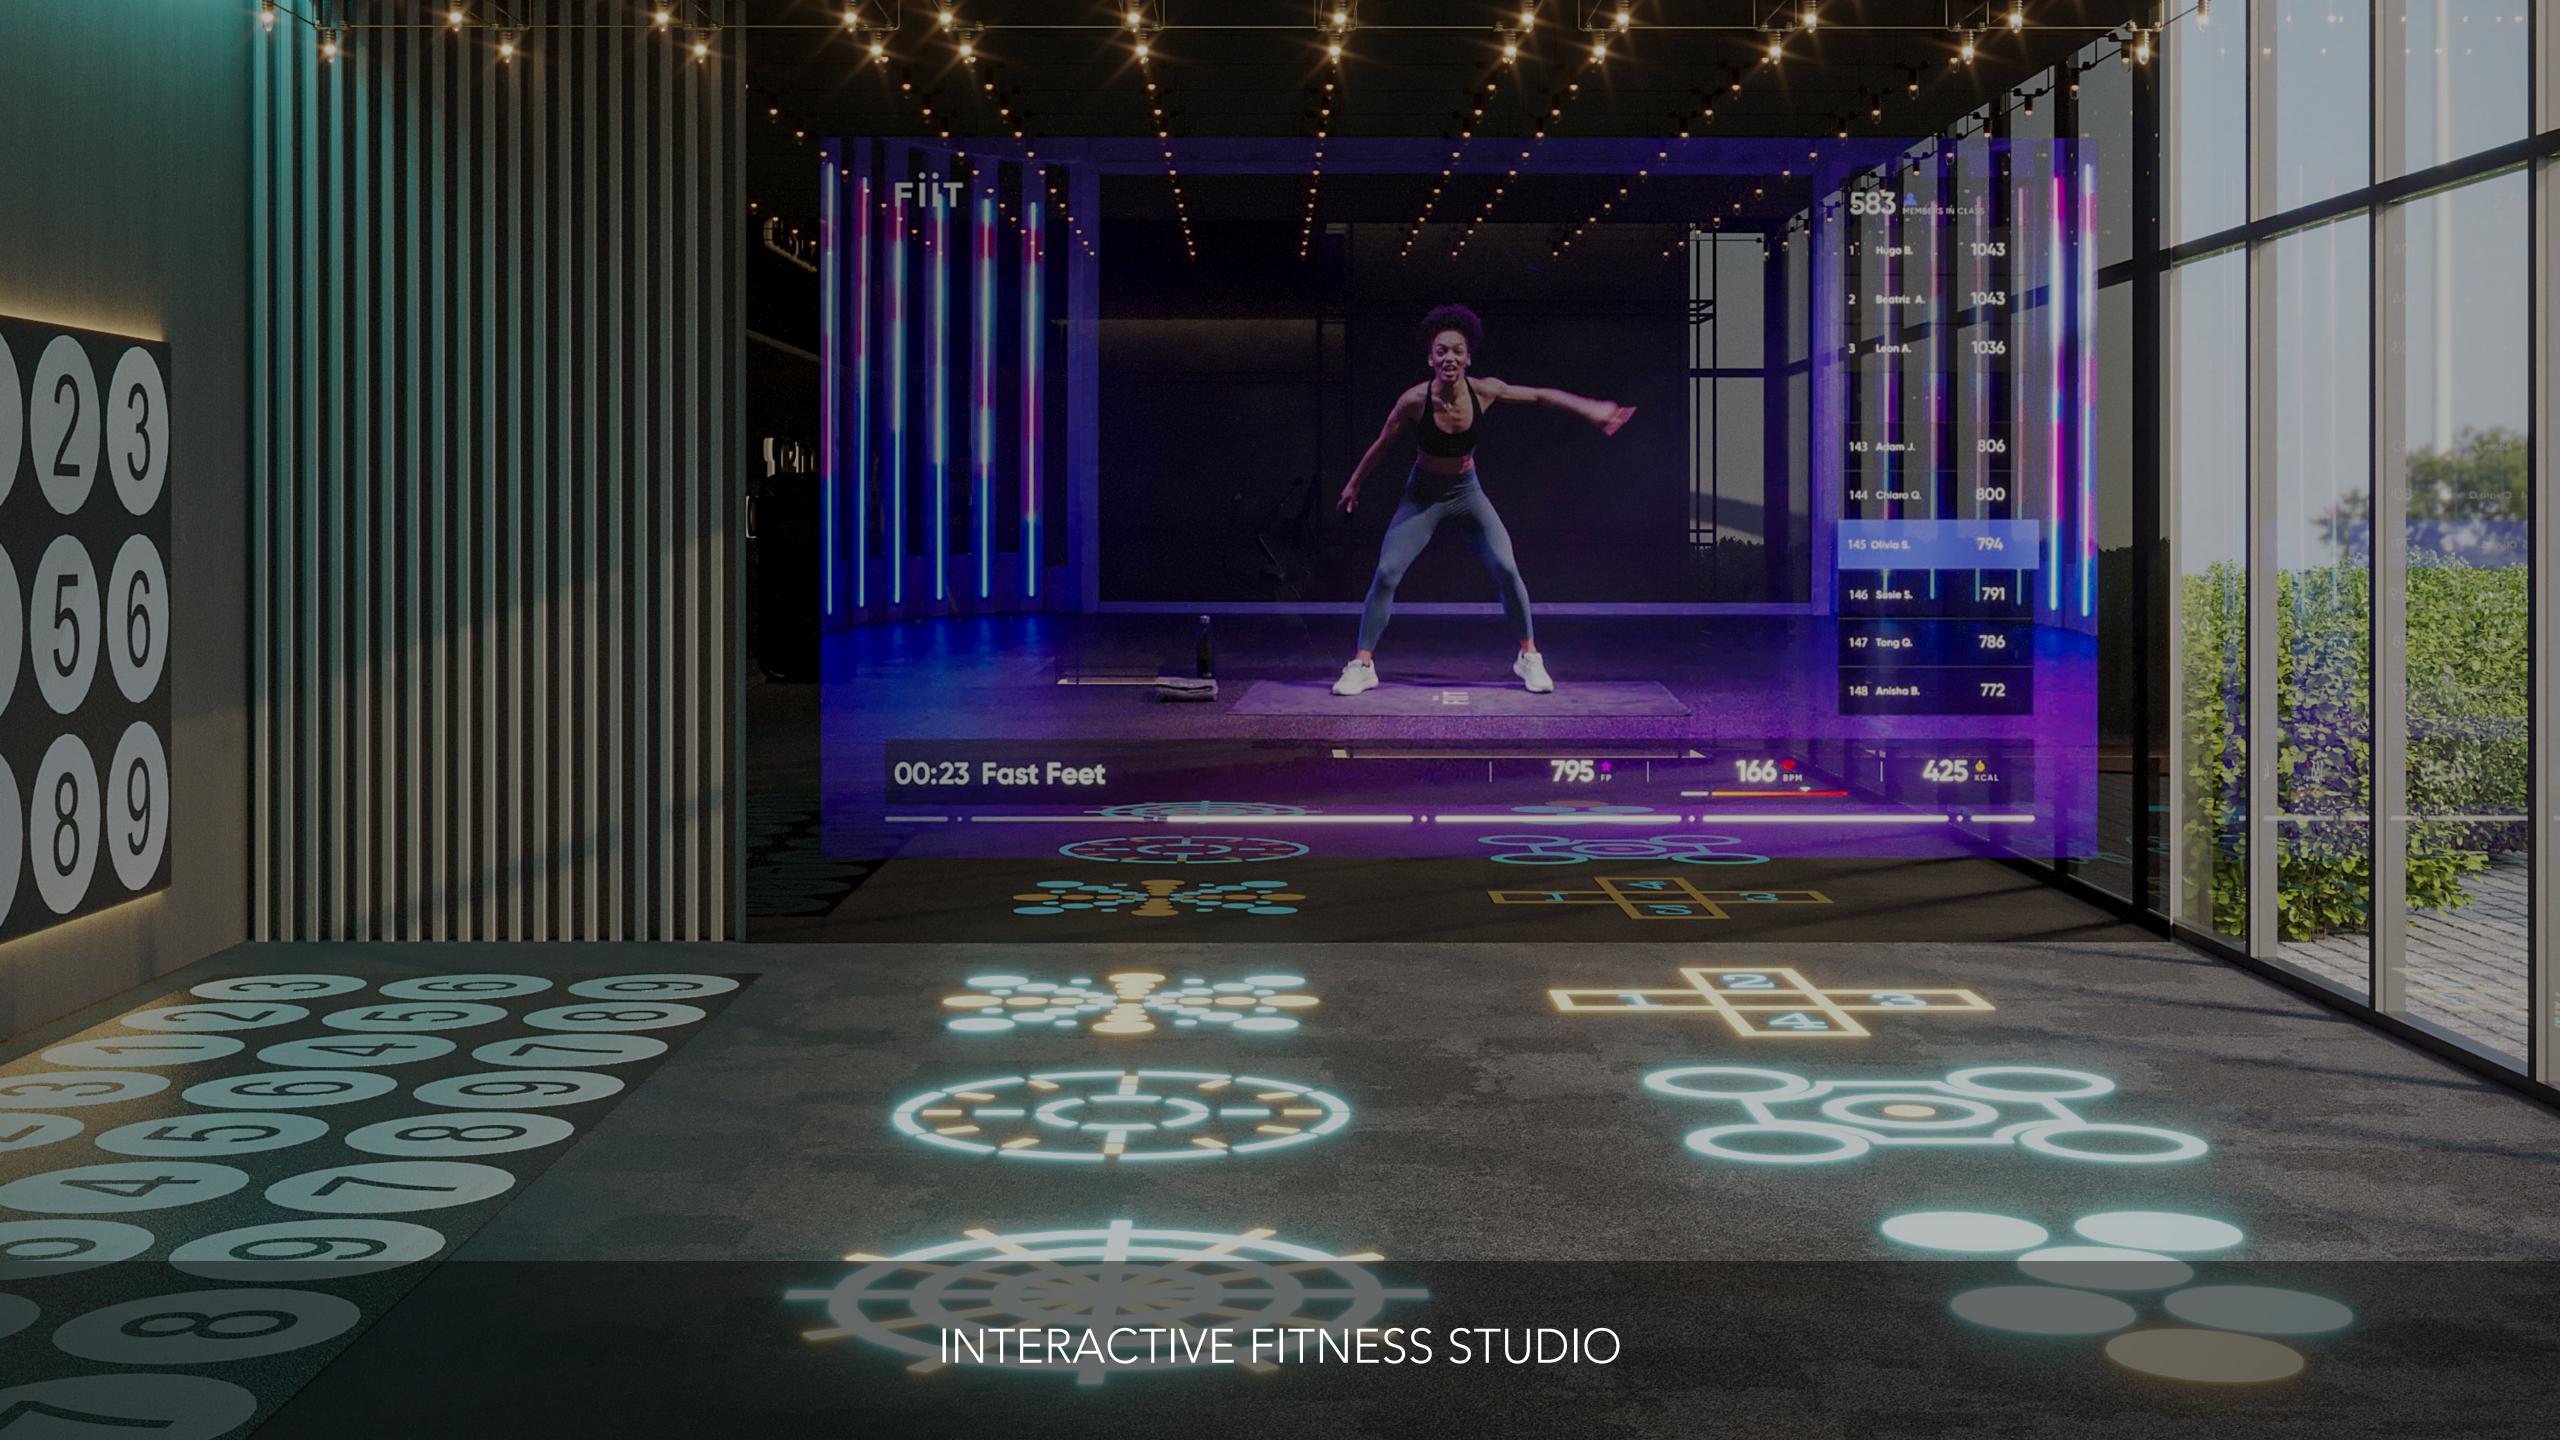

- ea 15. Gym Strength Area
  - 16. Interactive Fitness Studio
  - 17. Indoor Kid's Play Area
    - 18. Indoor Kid's Climbing Wall
    - 19. Indoor Kid's Ball Pool Slide
    - 20. Indoor Kid's Activity Area
    - 21. Indoor Kid's Monkey Bar