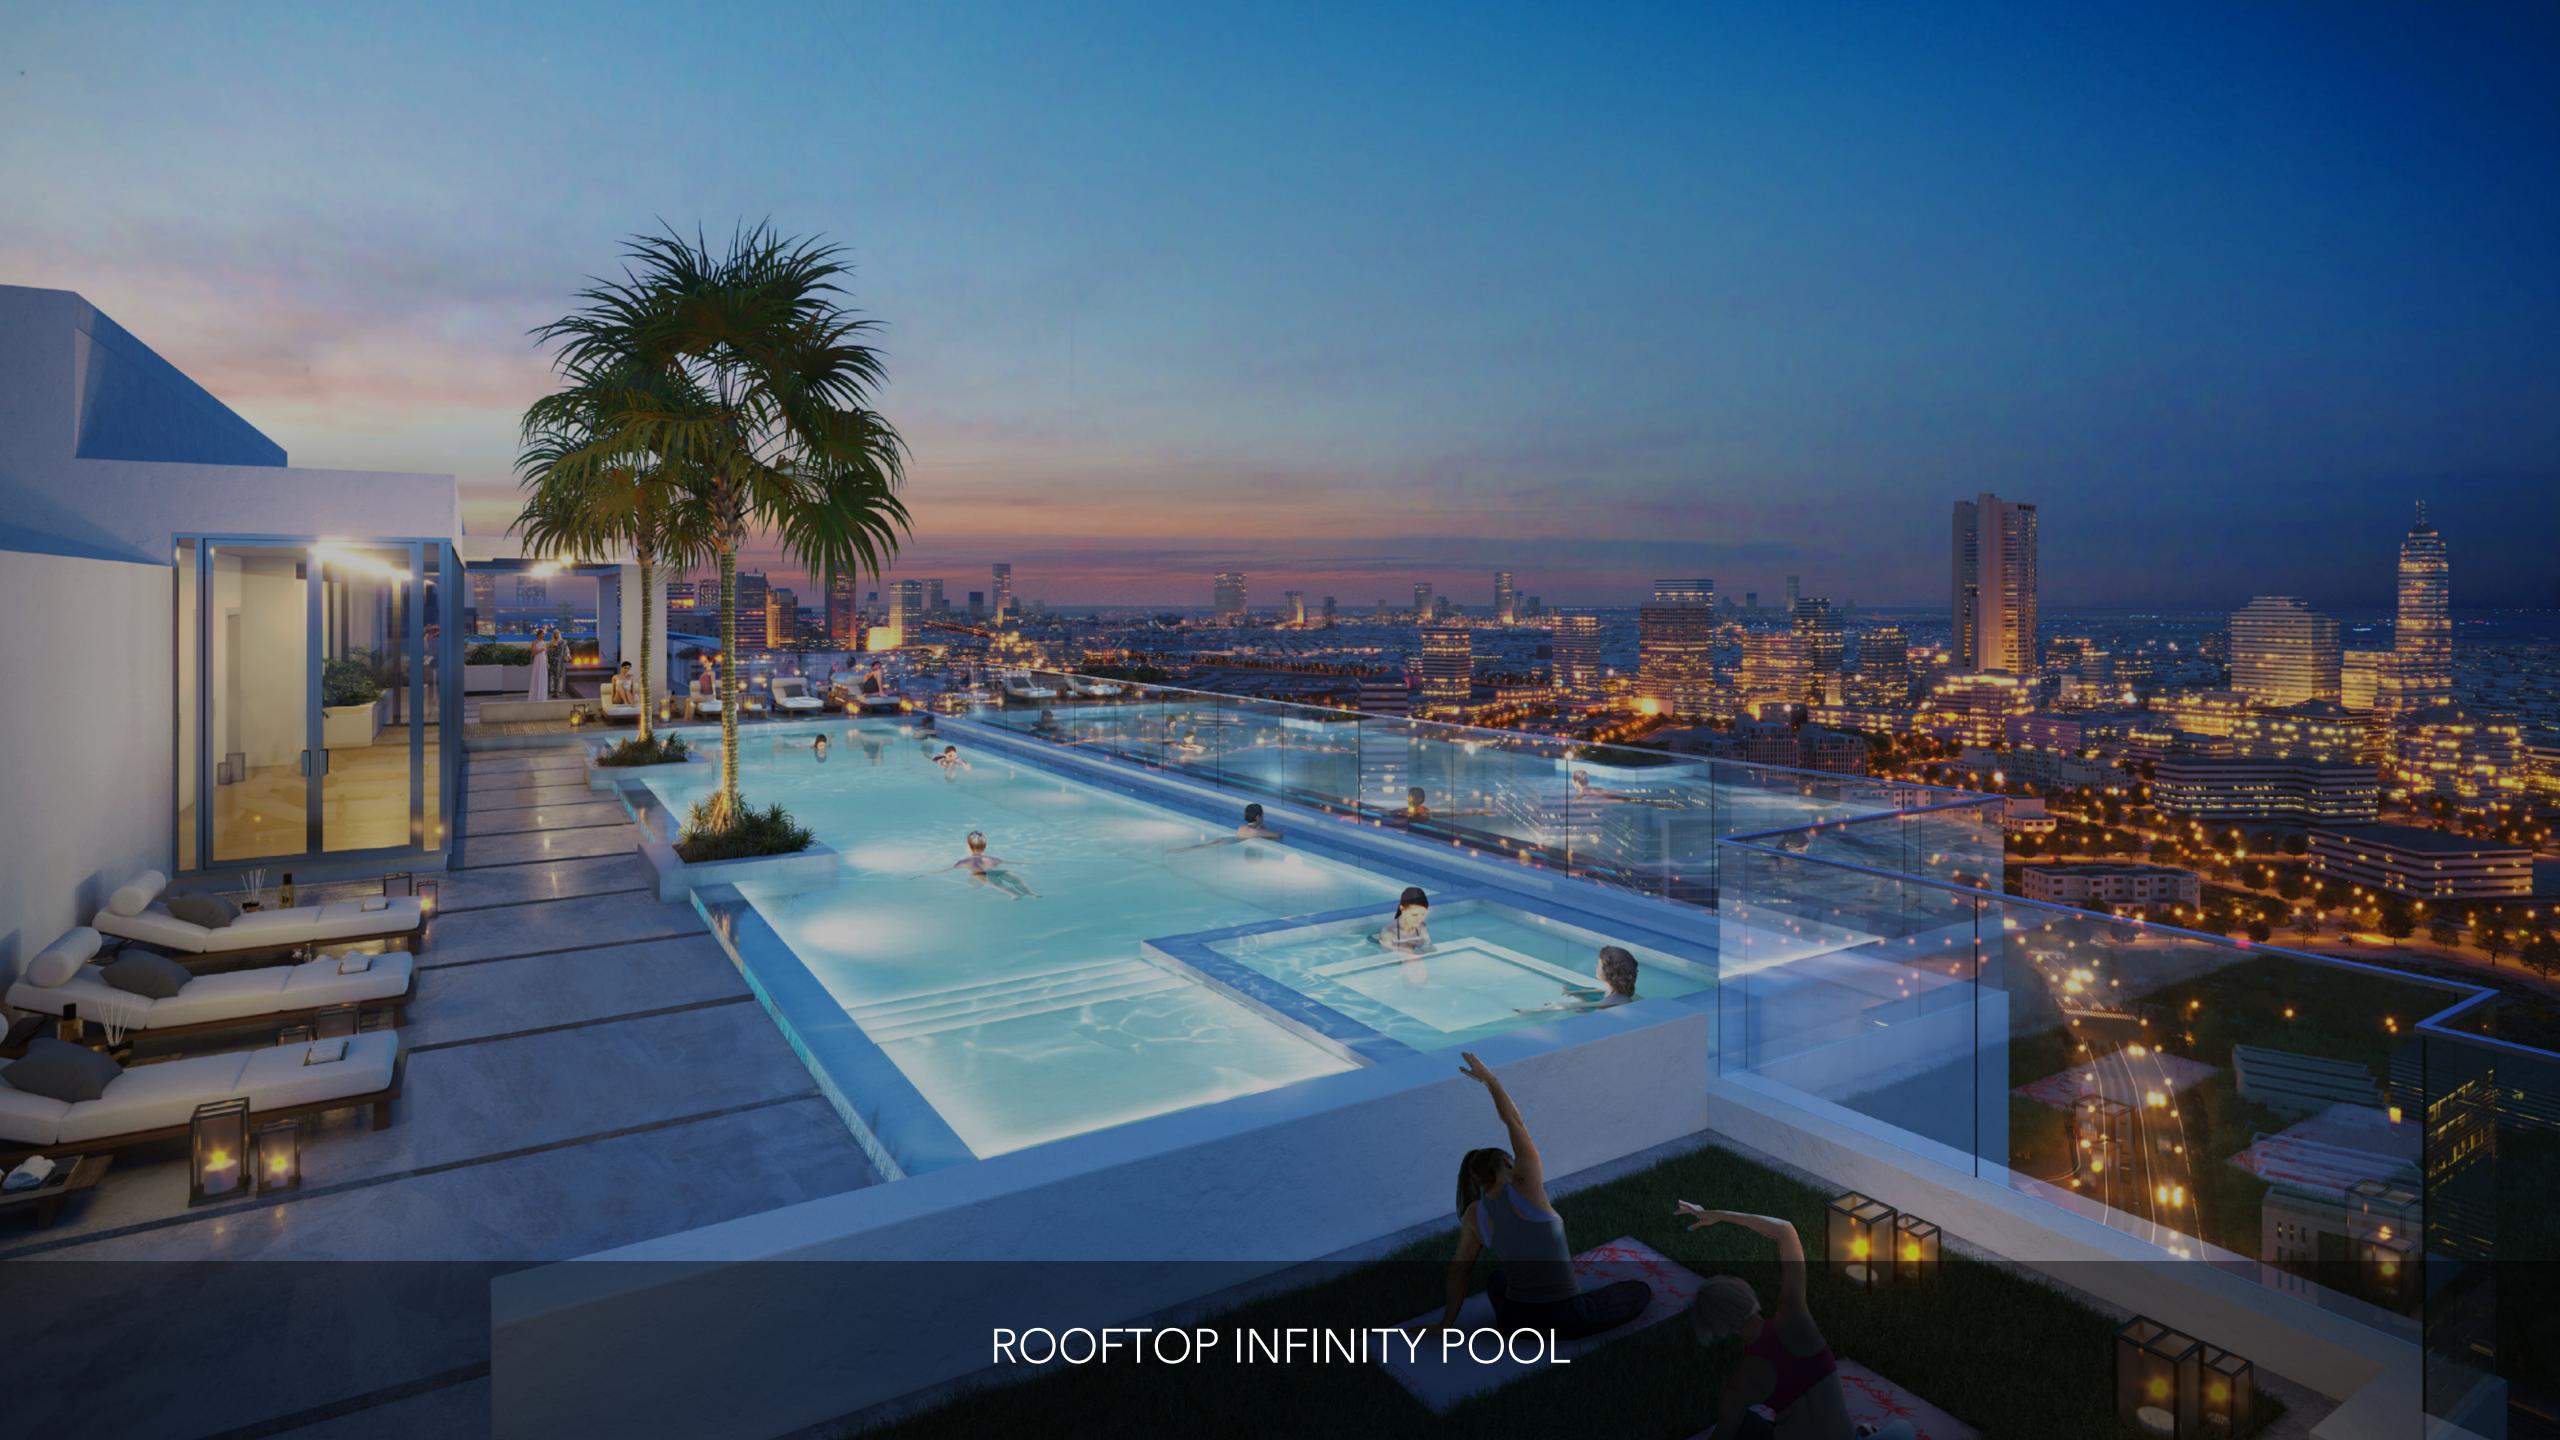

## ROOFTOP FLOOR

1. Infinity Pool

8. Outdoor Meditation

2. Jacuzzi

- 9. Lift Lobby
- 3. Sun Loungers Area
- 10. Cabanas
- 4. Barbeque Area
- 5. Outdoor Seating Area
- 6. Outdoor Dining Area
- 7. Outdoor Yoga