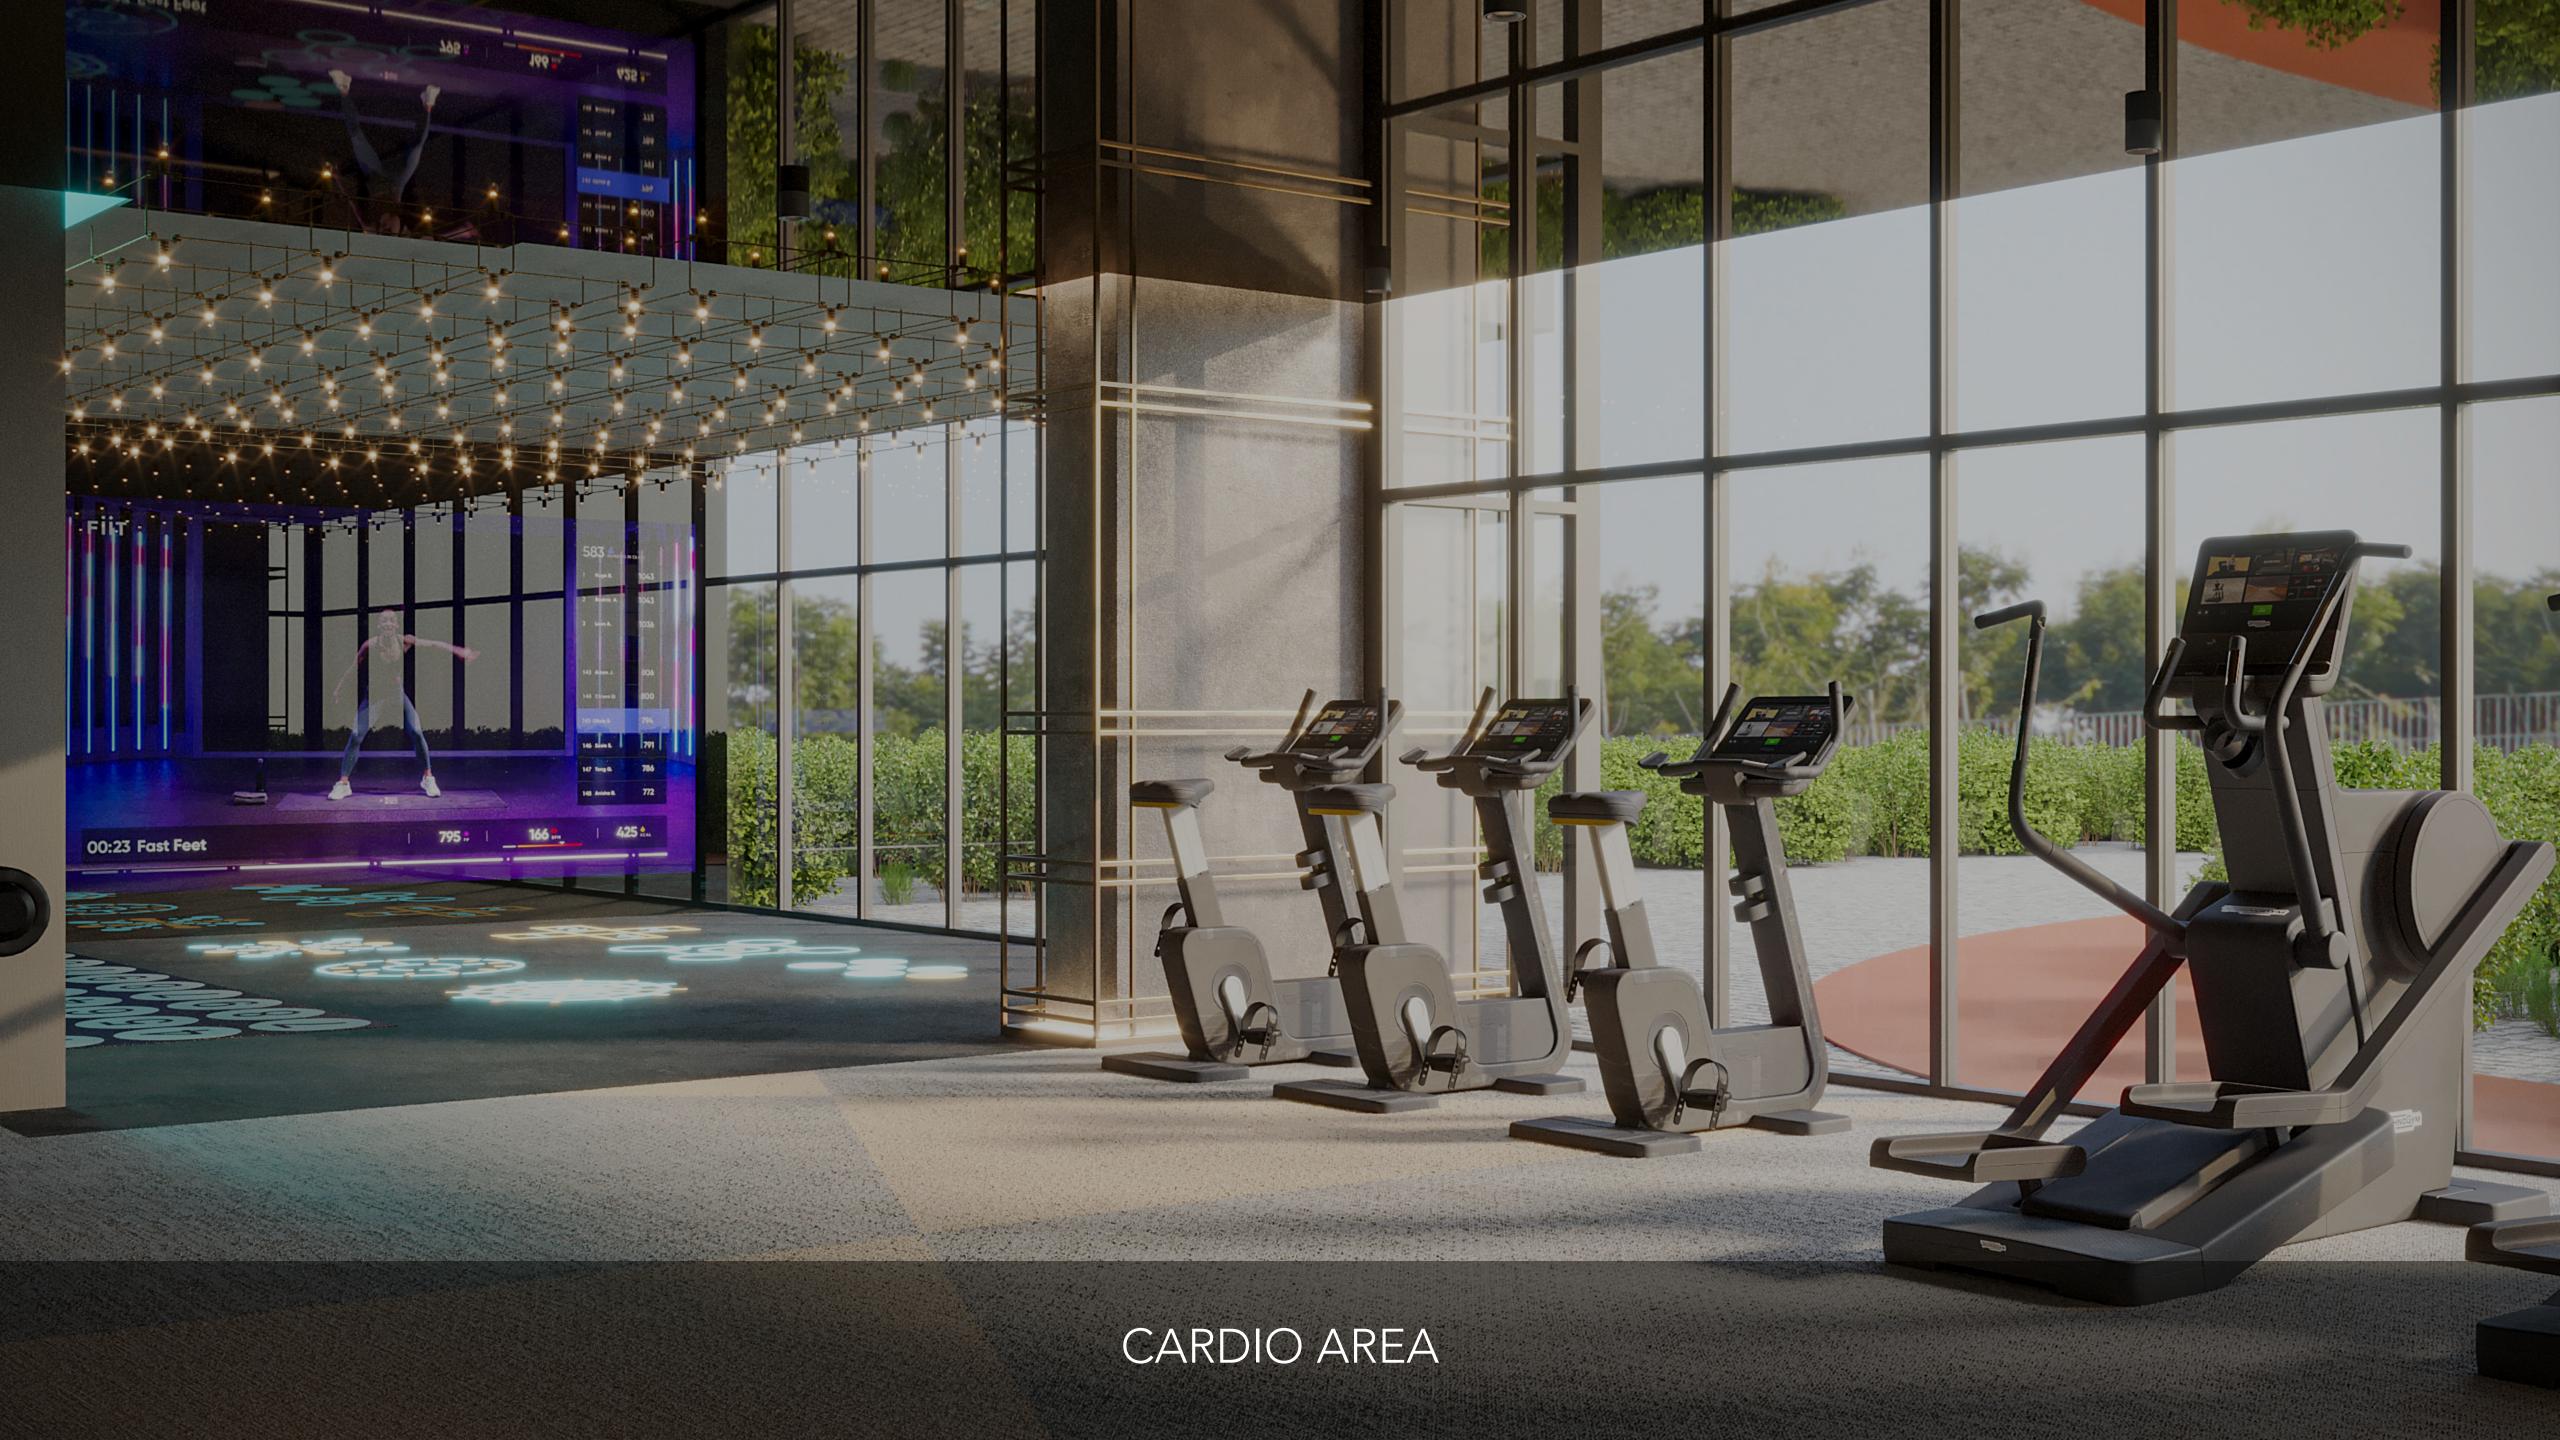

#### FIRST FLOOR

- 1. 35 m Infinity Pool
- 2. Baja Shelf
- 3. Jacuzzi Jets
- 4. Sun Loungers Area
- 5. Splash Pad
- 6. Kids Pool
- 7. Basketball Court

- 8. Outdoor Kid's Play Area
- 9. Padel Tennis Court
- 10. Skate Park
- 11. Jogging Track
- 12. Zen Garden
- 13. Outdoor Yoga
- 14. Gym Cardio Area