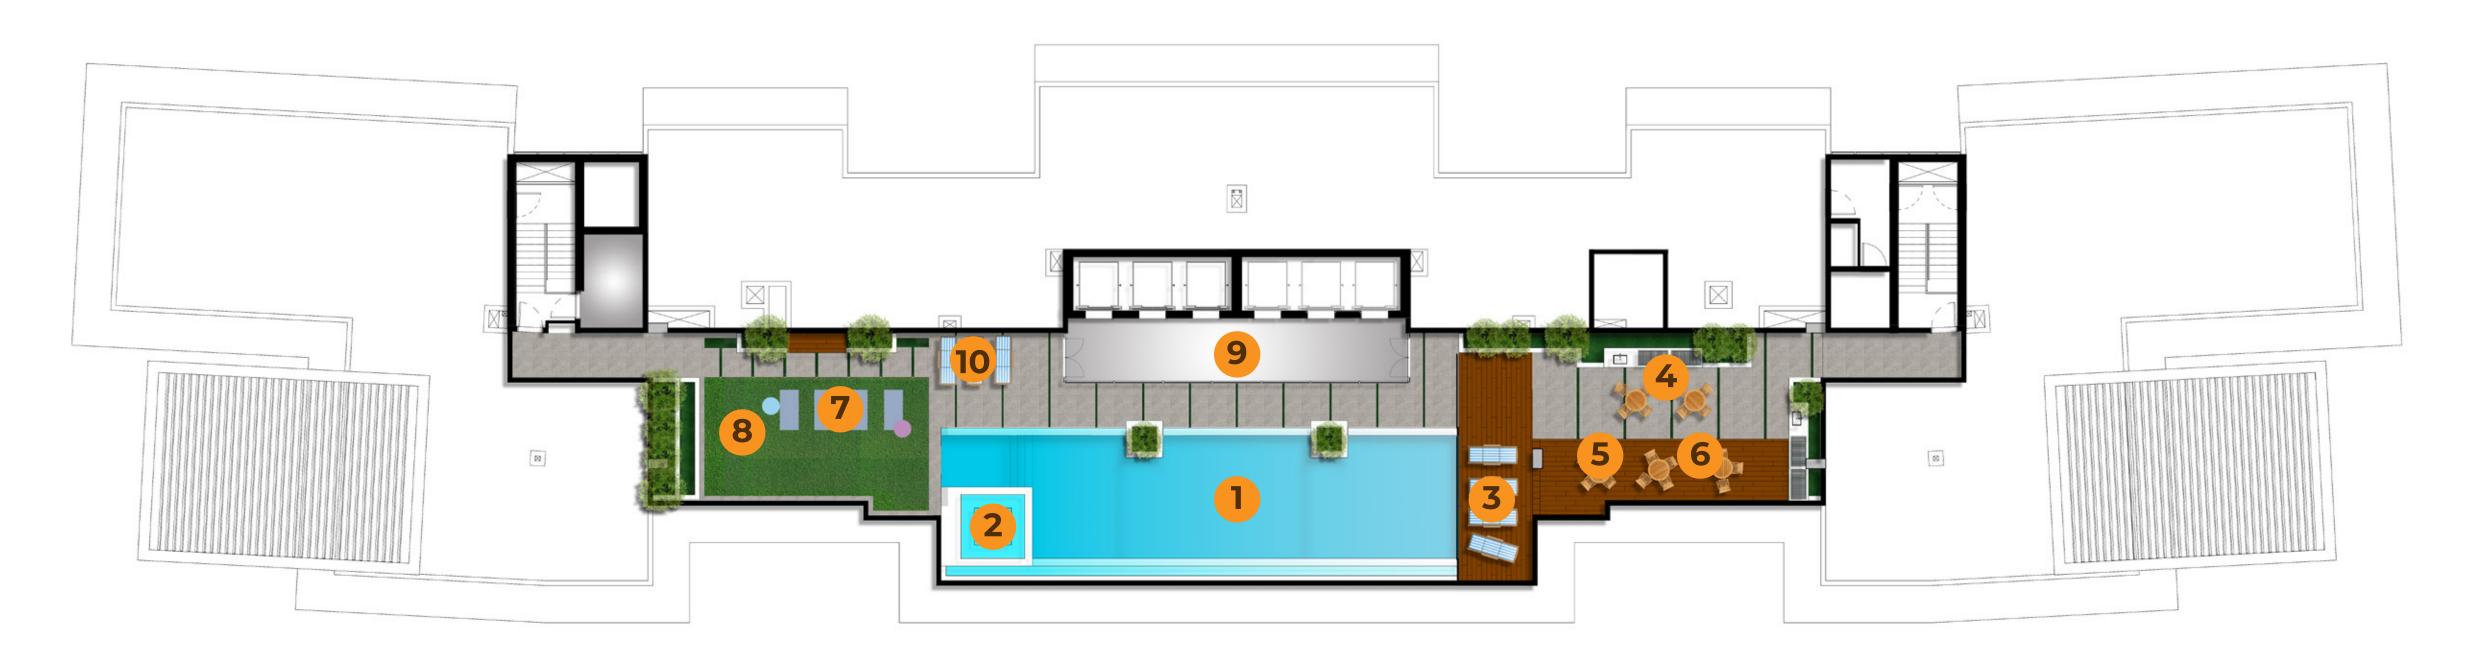

## ROOFTOP FLOOR

1. Infinity Pool

8. Outdoor Meditation

2. Jacuzzi

- 9. Lift Lobby
- 3. Sun Loungers Area
- 10. Cabanas
- 4. Barbeque Area
- 5. Outdoor Seating Area
- 6. Outdoor Dining Area
- 7. Outdoor Yoga