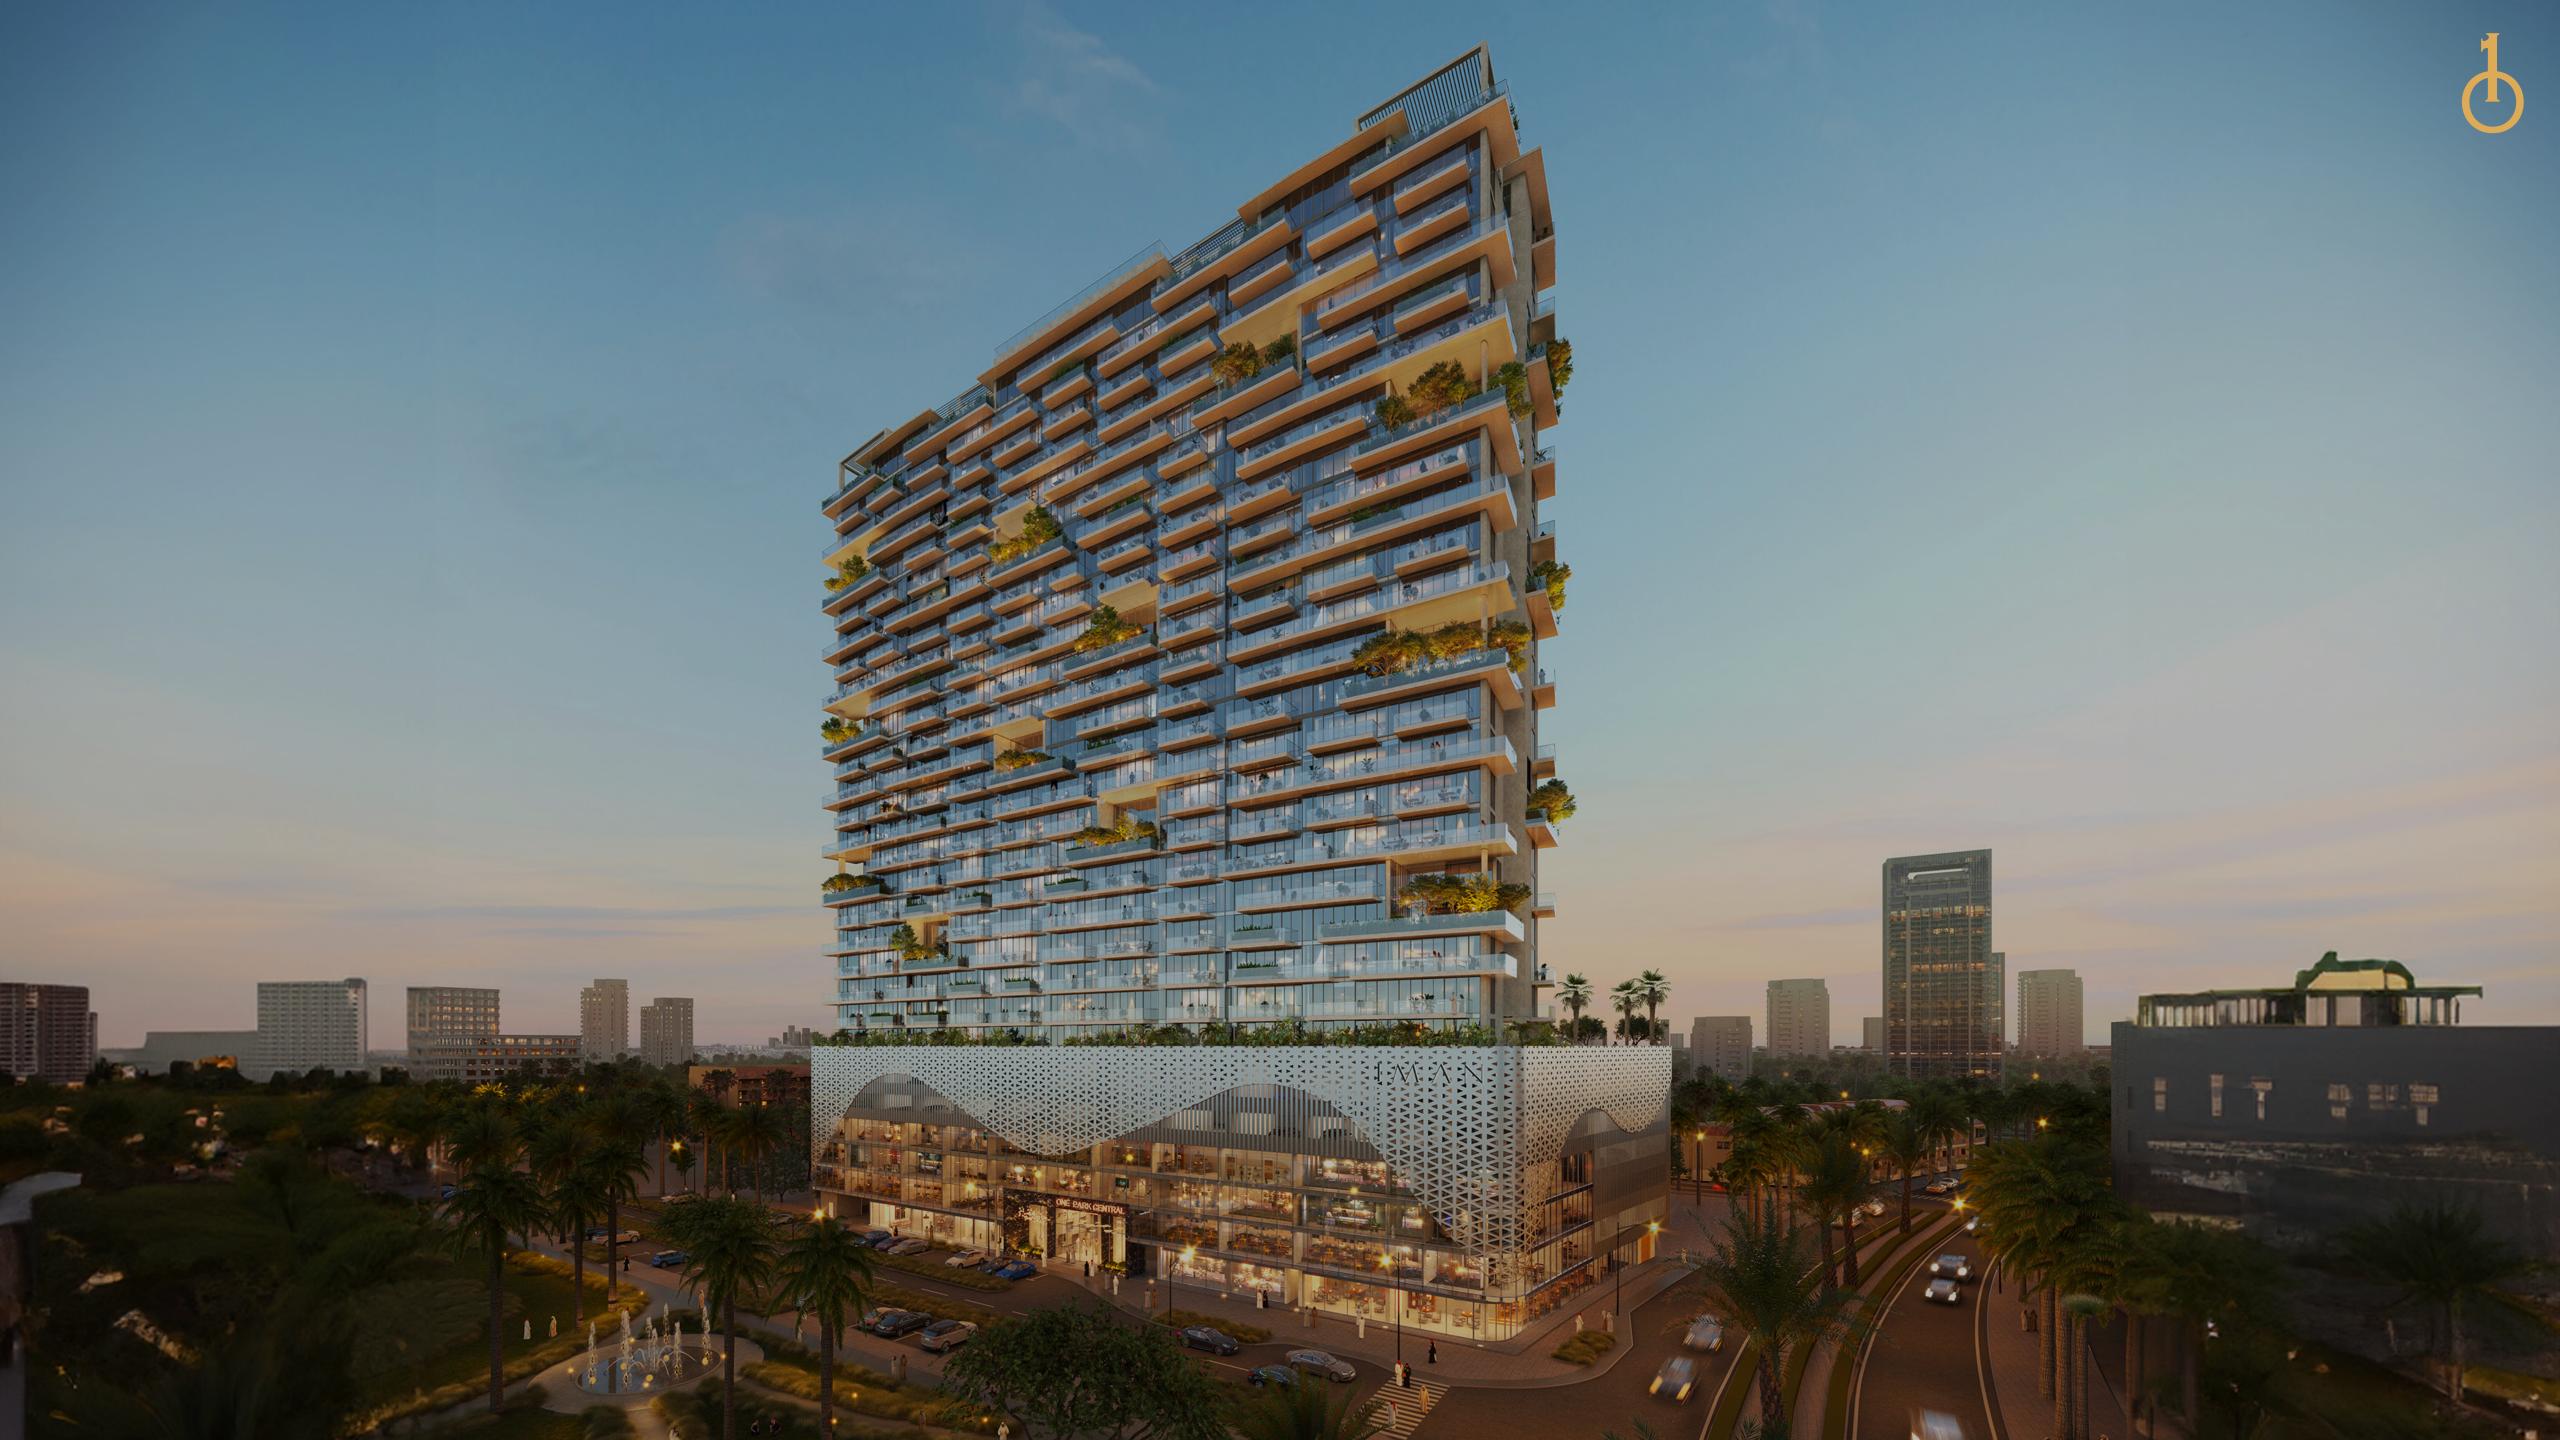

#### DESIGN STRATEGY

Exclusive amenities are combined in two zones and celebrated in a protruding structural expression. The building facade for duplexes has been designed to include a pool, while the 23rd floor features exquisitely designed penthouses.