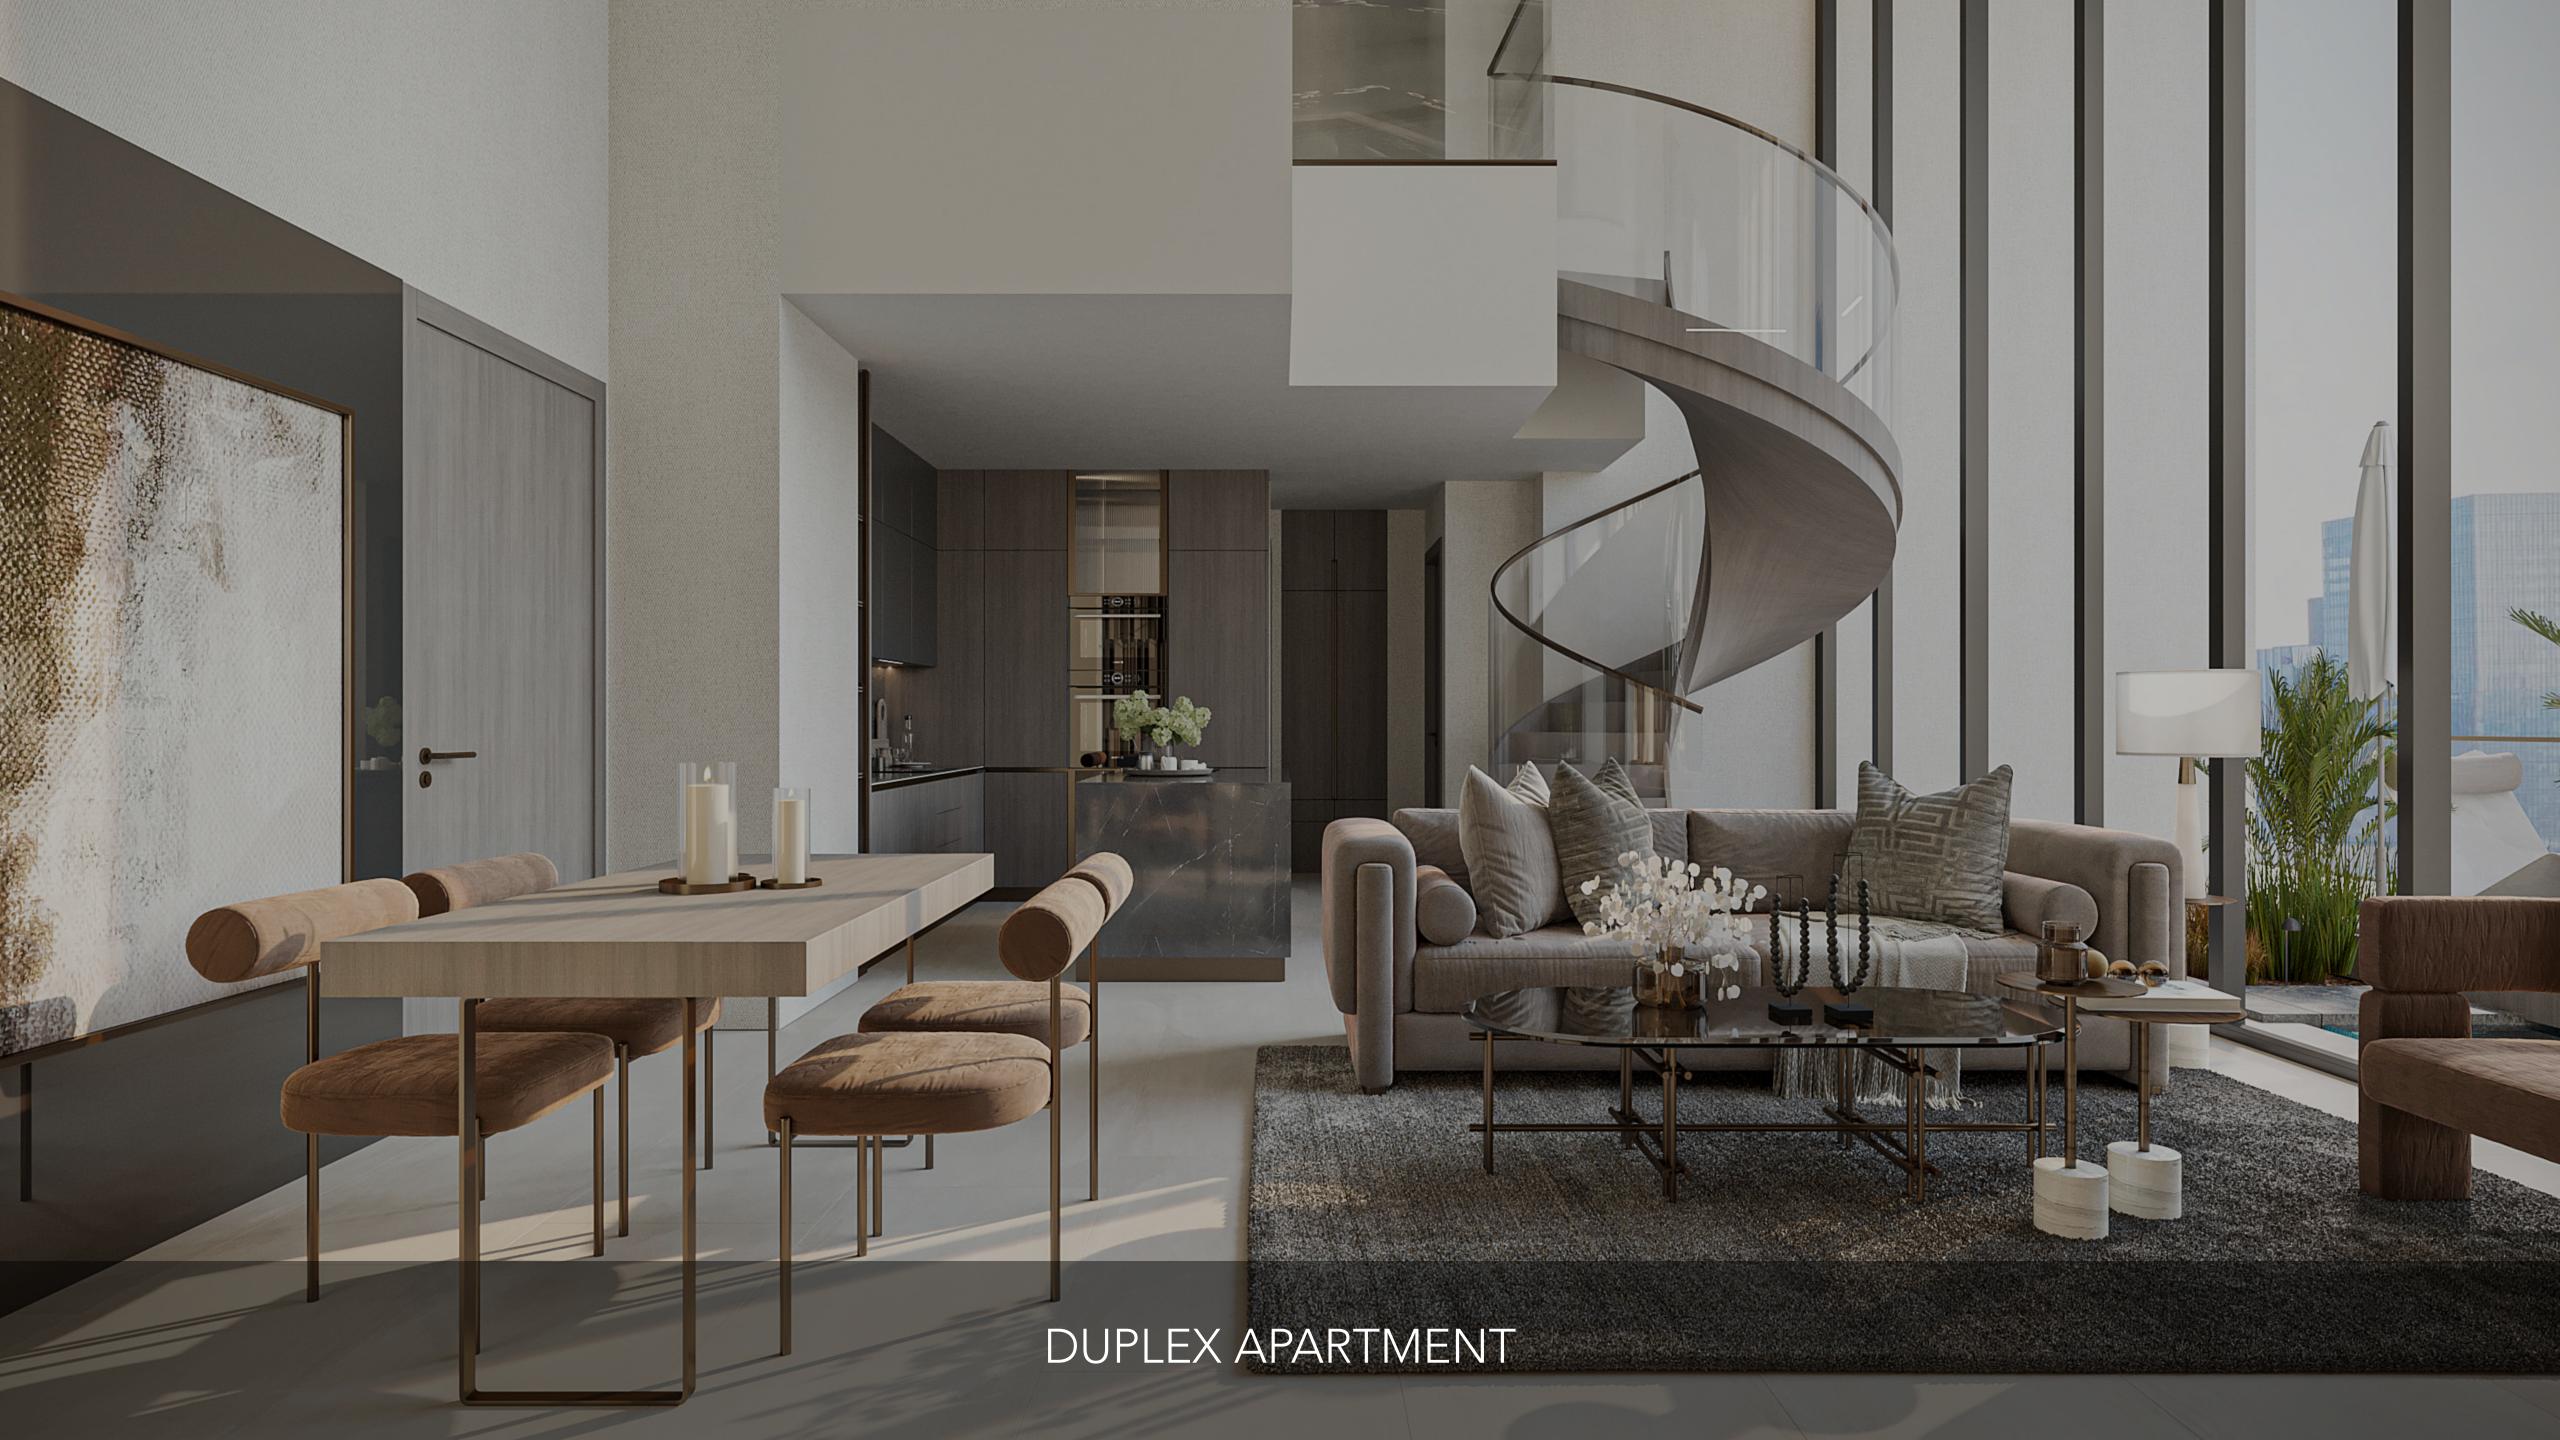

J KHALIFA

(

6 km

DUBAI HILLS MALL

16 km

KINGS COLLEGE
HOSPITAL
LONDON

2 km

DUBAI MIRACLE GARDEN

ф

3 km

SAFA COMMUNITY & SENIOR SCHOOLS

ф

2 km

DUBAI BUTTERFLY GARDEN

1

2 km

MEDICLINIC PARKVIEW HOSPITAL











#### DESIGN STRATEGY

Exclusive amenities are combined in two zones and celebrated in a protruding structural expression. The building facade for duplexes has been designed to include a pool, while the 23rd floor features exquisitely designed penthouses.

TOTAL AMENITIES AREA 60,000 SQFT.

### BUILDING CONFIGURATION

ROOFTOP

Amenities

PENTHOUSES

23 FLOOR RESIDENTIAL

AMENITIES DECK

5 PODIUM FLOORS WITH COMMERCIAL SPACES

Lift lobby , parking

GROUND FLOOR

Main Entrance Lobby, Lift Lobby, Retail shops

**BASEMENT** 

Underground parking, Lift Lobby



























































#### GROUND FLOOR

- 1. Double Height Lobby
- 2. Lobby Lounge
- 3. Lobby Reception
- 4. Main / Office Entrance
- 5. Retail Parking
- 6. EV Charging Station
- 7. Retail Units

- 8. Lift Lobby
- 9. Parking Entrance & Exit
- 10. People Of Determination Parking





#### FIRST FLOOR

- 1. 35 m Infinity Pool
- 2. Baja Shelf
- 3. Jacuzzi Jets
- 4. Sun Loungers Area
- 5. Splash Pad
- 6. Kids Pool
- 7. Basketball Court

- 8. Outdoor Kid's Play Area
- 9. Padel Tennis Court
- 10. Skate Park
- 11. Jogging Track
- 12. Zen Garden
- 13. Outdoor Yoga
- 14. Gym Cardio Area

- ea 15. Gym Strength Area
  - 16. Interactive Fitness Studio
  - 17. Indoor Kid's Play Area
    - 18. Indoor Kid's Climbing Wall
    - 19. Indoor Kid's Ball Pool Slide
    - 20. Indoor Kid