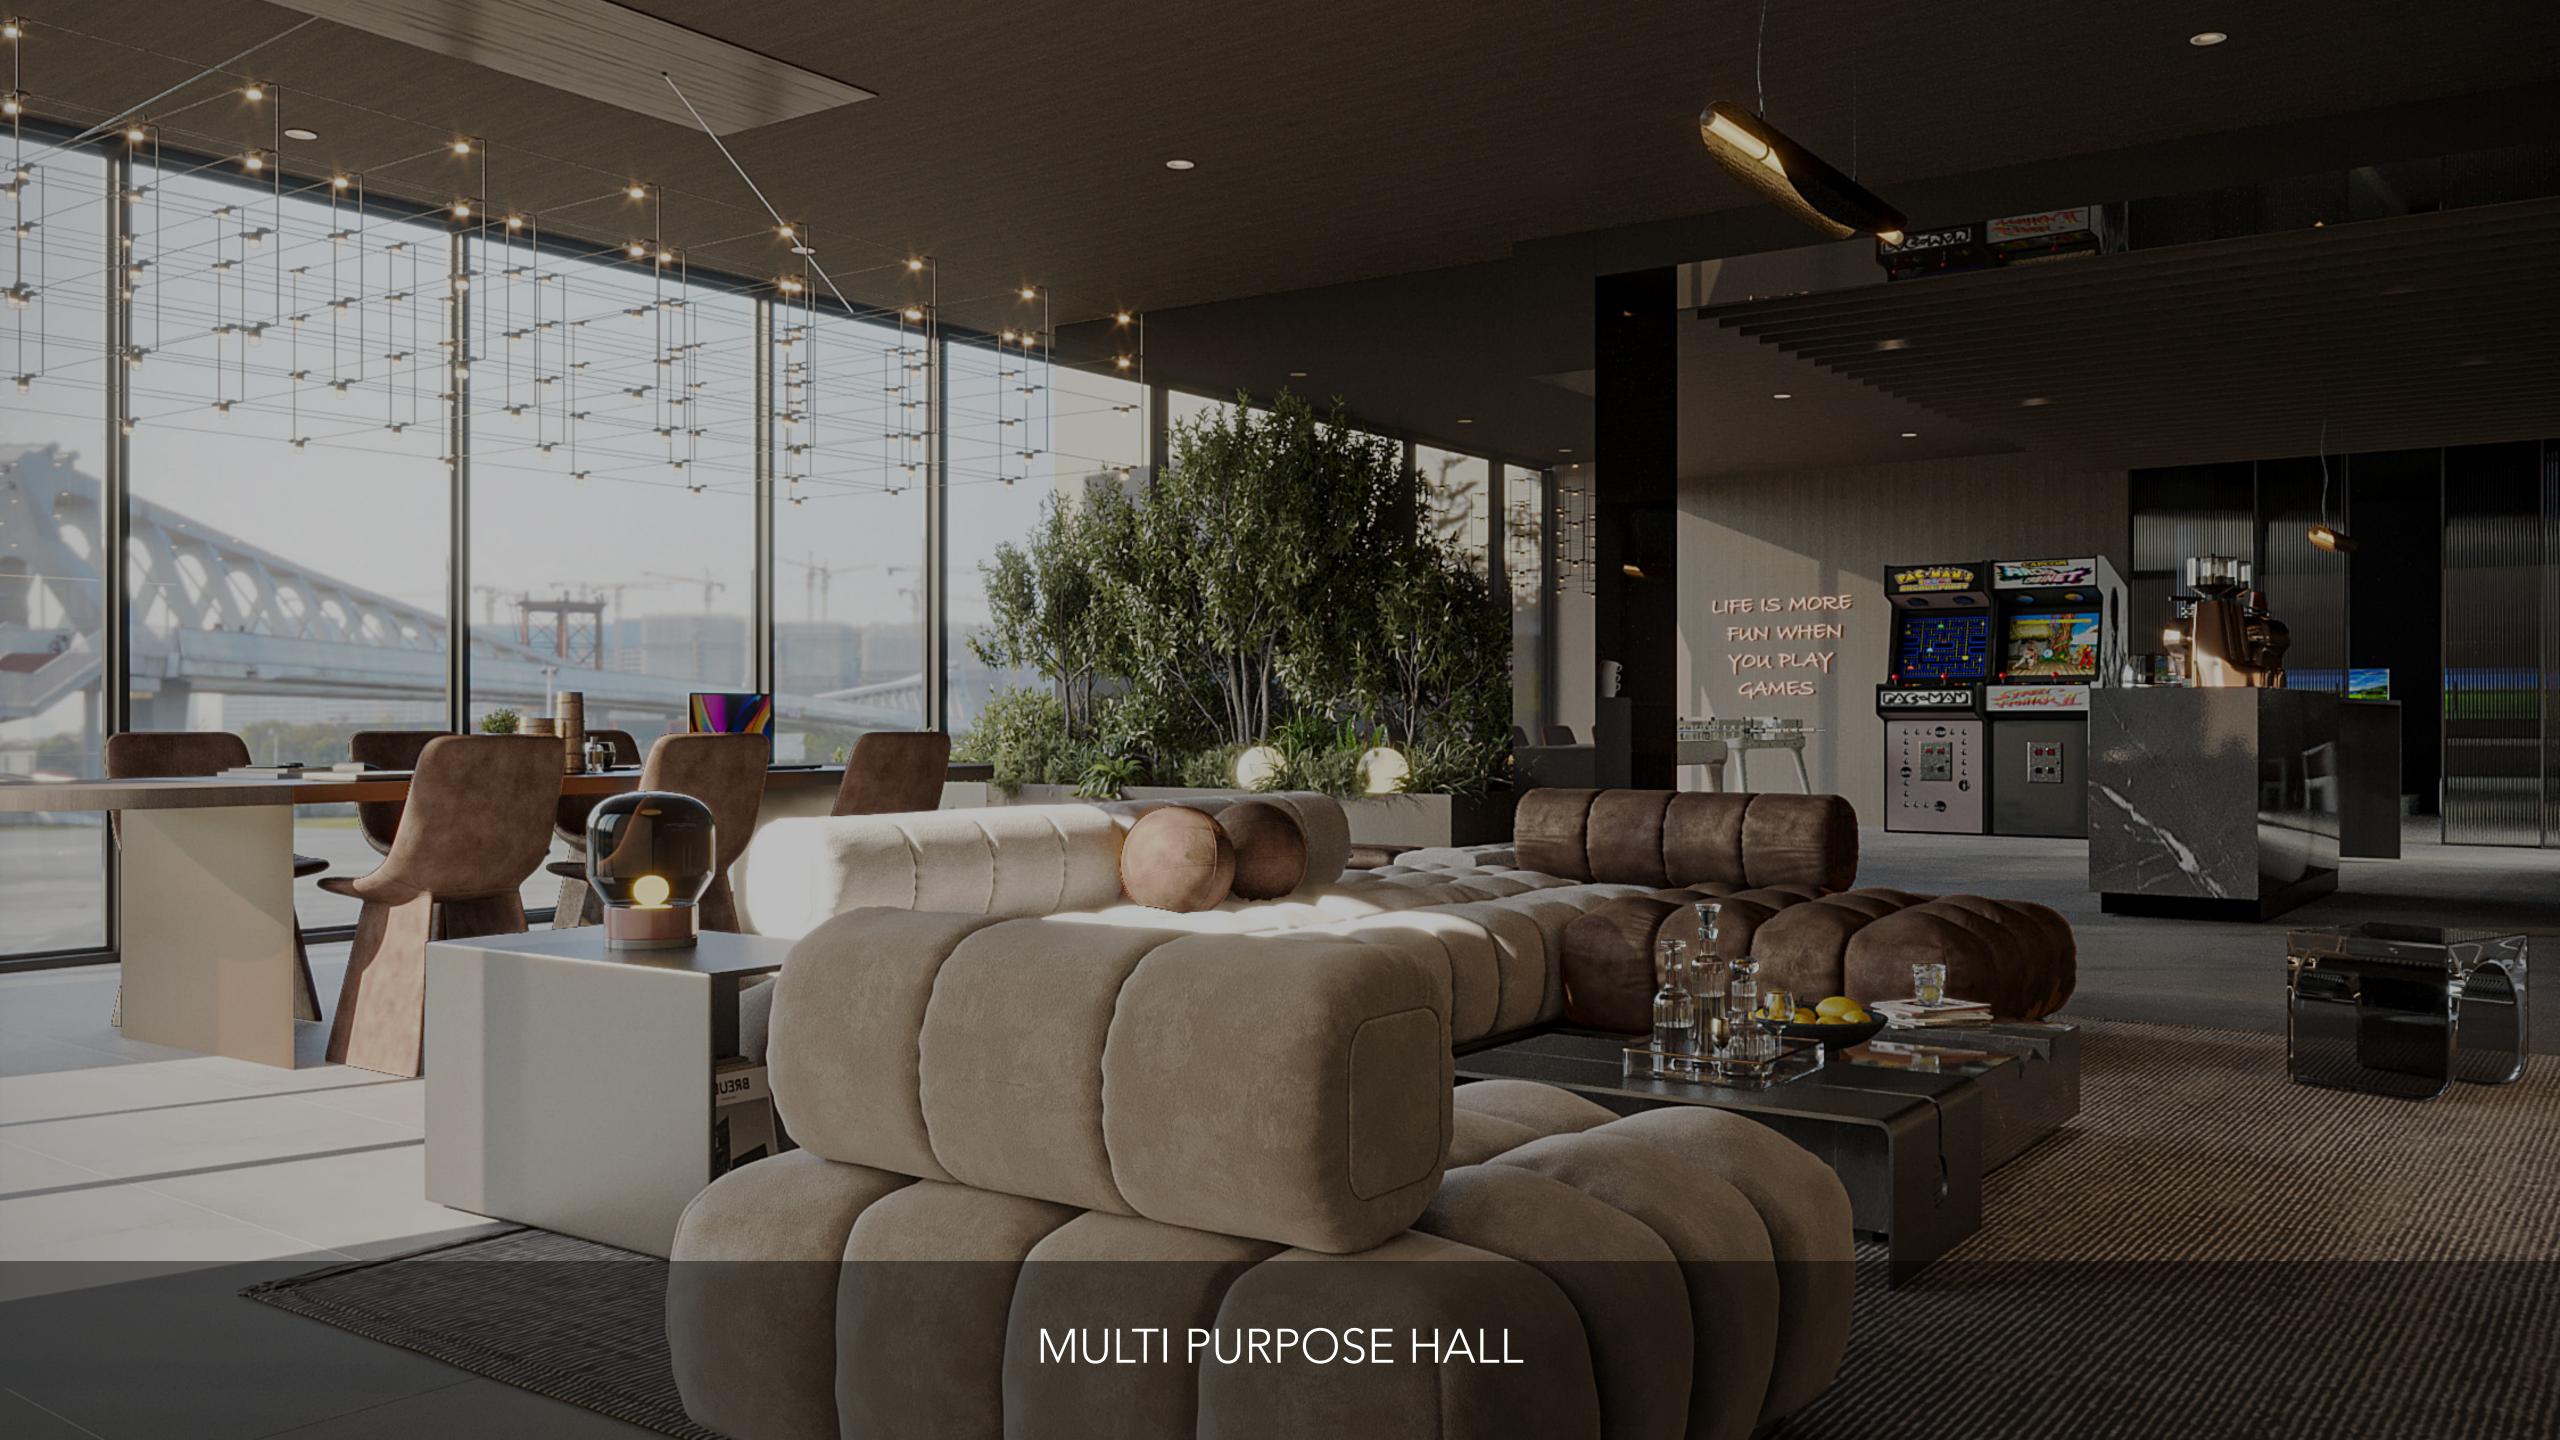

- 22. Male Changing Room
- 23. Female Changing Room
- 24. Male Sauna
- 25. Female Sauna
- 26. Male Steam Room
- 27. Female Steam Room
- 28. Male Relaxation Area

- 29. Female Relaxation Area
- 30. Male Ice Bath Plunge
- 31. Female Ice Bath Plunge
- 32. Indoor VR Golf
- 33. Multi Purpose Hall
- 34. Library Wall
- 35. Co-Working Space