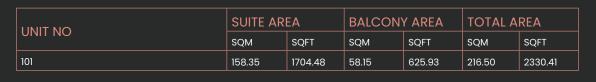

| UNIT NO | SUITE AREA |         | BALCONY AREA |        | TOTAL AREA |         |
|---------|------------|---------|--------------|--------|------------|---------|
|         | SQM        | SQFT    | SQM          | SQFT   | SQM        | SQFT    |
| 701     | 108.34     | 1166.17 | 22.67        | 244.02 | 131.01     | 1410.19 |
| 102     | 108.17     | 1164.34 | 28.10        | 302.47 | 136.27     | 1466.81 |
| 101     | 108.34     | 1166.17 | 30.66        | 330.02 | 139.00     | 1496.20 |
| 112     | 107.88     | 1161.22 | 41.11        | 442.51 | 148.99     | 1603.73 |