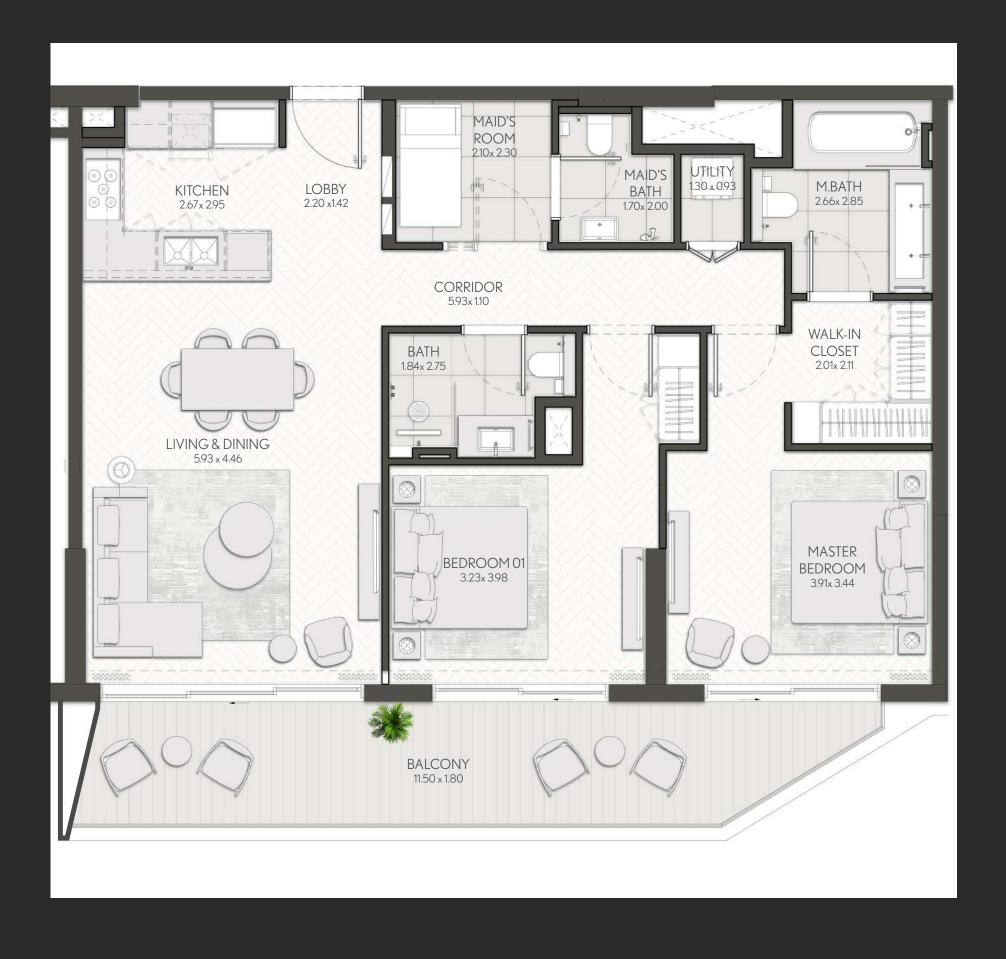

FT    | SQM          | SQFT   | SQM        | SQFT    |
| 202 302 402 502 602 | 96.11      | 1034.53 | 11.49        | 123.68 | 107.60     | 1158.21 |
| 702                 | 96.10      | 1034.42 | 11.50        | 123.79 | 107.60     | 1158.21 |

Units marked as "M" are mirrored in reality compared to the plan.



### 2 Bedroom

Apartment Type A
A.3







| UNIT NO                 | SUITE AREA |         | BALCONY AREA |        | TOTAL AREA |         |
|-------------------------|------------|---------|--------------|--------|------------|---------|
|                         | SQM        | SQFT    | SQM          | SQFT   | SQM        | SQFT    |
| 210 310 410 510 610 710 | 95.99      | 1033.24 | 18.13        | 195.15 | 114.12     | 1128.39 |





### 2 Bedroom

Apartment Type: B B.1, B.4







| UNIT NO             | SUITE AREA |         | BALCONY AREA |        | TOTAL AREA |         |
|---------------------|------------|---------|--------------|--------|------------|---------|
|                     | SQM        | SQFT    | SQM          | SQFT   | SQM        | SQFT    |
| 213 313 413 513 613 | 109.76     | 1181.46 | 21.29        | 229.17 | 131.05     | 1410.62 |
| 713                 | 109.76     | 1181.46 | 21.63        | 232.83 | 131.39     | 1414.28 |
| 109М                | 108.71     | 1170.15 | 36.98        | 398.05 | 145.69     | 1568.21 |

Units marked as "M" are mirrored in reality compared to the plan.



### 2 Bedroom

Apartment Type: B





## CITY WALK NORTHLINE







### 2 Bedroom

Apartment Type: B
B.3







| UNIT NO             | SUITE AREA |         | BALCO