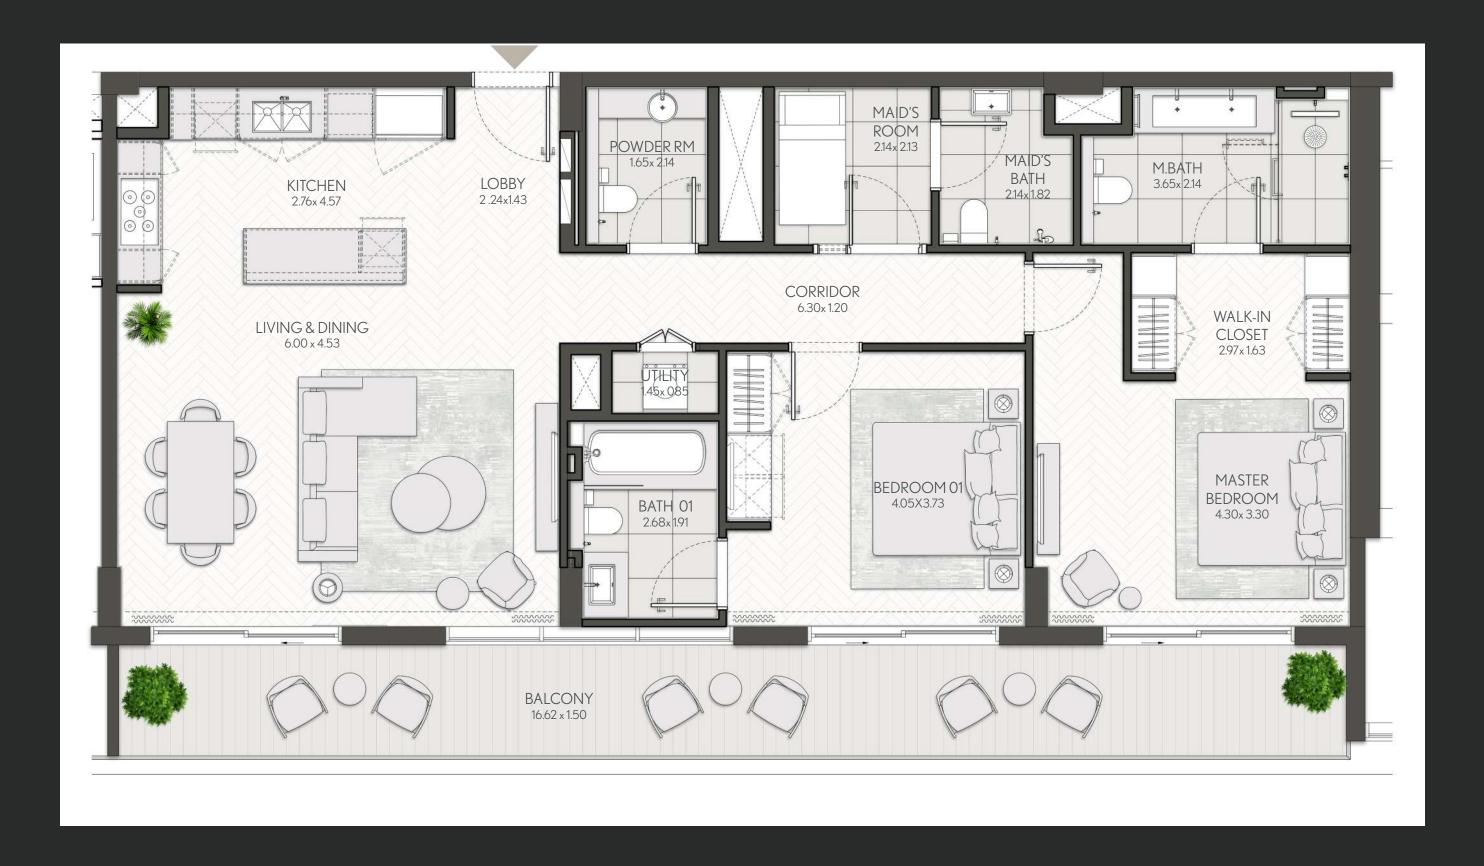

### 1 Bedroom

Apartment Type A

A.1, A.2, A.2(M), A.3, A.3(M), A.4, A.5, A.5(M), A.6, A.7, A.8

### 1 Bedroom

Apartment Type A
A.1, A.2, A.3, A.4, A.5, A.6, A.7, A.8, A.9