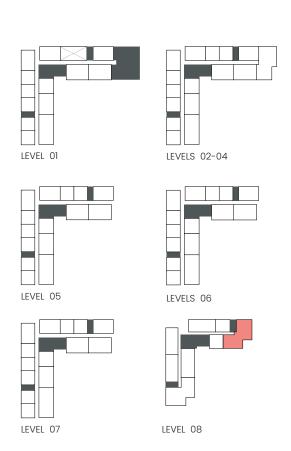

B





## CITY WALK NORTHLINE



| LINIT NO | SUITE AREA |         | BALCONY AREA |        | TOTAL AREA |         |
|----------|------------|---------|--------------|--------|------------|---------|
| UNIT NO  | SQM        | SQFT    | SQM          | SQFT   | SQM        | SQFT    |
| 303, 403 | 186.51     | 2007.59 | 41.72        | 449.07 | 228.23     | 2456.67 |



### 3 Bedroom

Apartment Type C





## CITY WALK NORTHLINE



| UNIT NO | SUITE AREA |         | BALCONY AREA |         | TOTAL AREA |         |
|---------|------------|---------|--------------|---------|------------|---------|
|         | SQM        | SQFT    | SQM          | SQFT    | SQM        | SQFT    |
| 807     | 190.80     | 2053.77 | 176.83       | 1903.40 | 367.63     | 3957.17 |



### 3 Bedroom

Apartment Type D





## CITY WALK NORTHLINE



| UNIT NO | SUITE AREA |         | BALCONY AREA |         | TOTAL AREA |         |
|---------|------------|---------|--------------|---------|------------|---------|
|         | SQM        | SQFT    | SQM          | SQFT    | SQM        | SQFT    |
| 802     | 193.45     | 2082.30 | 99.98        | 1076.18 | 293.43     | 3158.48 |





### 1 Bedroom

Apartment Type A
A.1, A.2, A.3, A.4, A.5, A.6, A.7, A.8, A.9





## CITY WALK NORTHLINE



| UNIT NO             | SUITE AREA |        | BALCONY AREA |        | TOTAL AREA |        |
|---------------------|------------|--------|--------------|--------|------------|--------|
| UNIT INO            | SQM        | SQFT   | SQM          | SQFT   | SQM        | SQFT   |
| 207 307 407 507 607 | 62.3       | 670.60 | 10.2