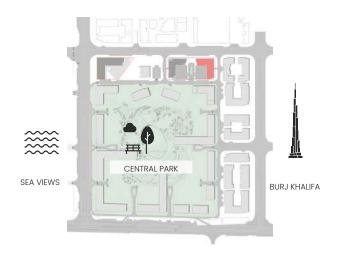

0 | 95.99      | 1033.24 | 18.13        | 195.15 | 114.12     | 1128.39 |



### 2 Bedroom

Apartment Type: B B.1, B.4







| UNIT NO             | SUITE AREA |         | BALCONY AREA |        | TOTAL AREA |         |
|---------------------|------------|---------|--------------|--------|------------|---------|
|                     | SQM        | SQFT    | SQM          | SQFT   | SQM        | SQFT    |
| 213 313 413 513 613 | 109.76     | 1181.46 | 21.29        | 229.17 | 131.05     | 1410.62 |
| 713                 | 109.76     | 1181.46 | 21.63        | 232.83 | 131.39     | 1414.28 |
| 109M                | 108.71     | 1170.15 | 42.21        | 454.35 | 150.92     | 1624.50 |

Units marked as "M" are mirrored in reality compared to the plan.



### 2 Bedroom

Apartment Type: B B.2









Units marked as "M" are mirrored in reality compared to the plan.



### 2 Bedroom

Apartment Type: B B.3







| UNIT NO             | SUITE AREA |         | BALCONY AREA |        | TOTAL AREA |         |
|---------------------|------------|---------|--------------|--------|------------|---------|
|                     | SQM        | SQFT    | SQM          | SQFT   | SQM        | SQFT    |
| 212 312 412 512 612 | 108.86     | 1171.77 | 11.08        | 119.27 | 119.94     | 1291.03 |
| 712                 | 108.86     | 1171.77 | 11.42        | 122.92 | 120.28     | 1294.69 |

Units marked as "M" are mirrored in reality compared to the plan.



### 2 Bedroom

Apartment Type: C C.1









Units marked as "M" are mirrored in reality compared to the plan.



### 2 Bedroom

Apartment T