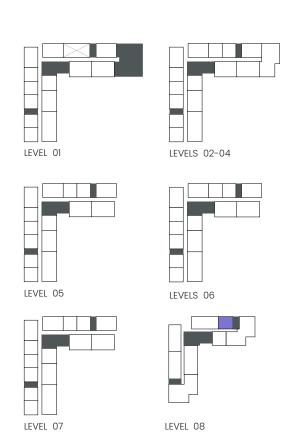

Units marked as "M" are mirrored in reality compared to the plan.

### 2 Bedroom

Apartment Type: C C.1

Units marked as "M" are mirrored in reality compared to the plan.

### 3 Bedroom

Apartment Type: C C.1

Units marked as "M" are mirrored in reality compared to the plan.