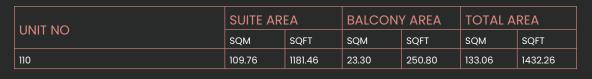

### 2 Bedroom

Apartment Type: B B.1, B.4

| UNIT NO             | SUITE AREA |         | BALCONY AREA |        | TOTAL AREA |         |
|---------------------|------------|---------|--------------|--------|------------|---------|
|                     | SQM        | SQFT    | SQM          | SQFT   | SQM        | SQFT    |
| 213 313 413 513 613 | 109.76     | 1181.46 | 21.29        | 229.17 | 131.05     | 1410.62 |
| 713                 | 109.76     | 1181.46 | 21.63        | 232.83 | 131.39     | 1414.28 |
| 109М                | 108.71     | 1170.15 | 36.98        | 398.05 | 145.69     | 1568.21 |