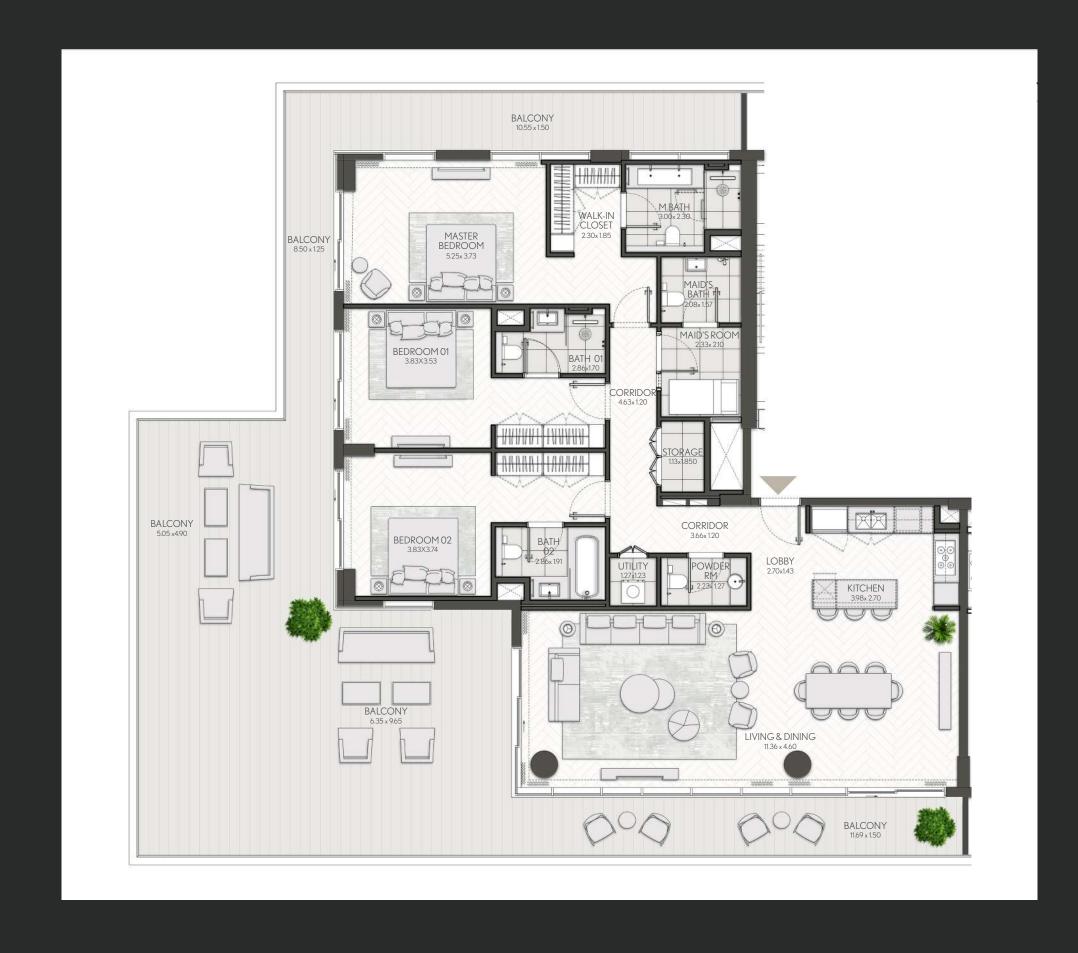

## 2 Bedroom

Apartment Type C

## CITY WALK NORTHLINE

| UNIT NO | SUITE AREA |         | BALCONY AREA |        | TOTAL AREA |         |
|---------|------------|---------|--------------|--------|------------|---------|
|         | SQM        | SQFT    | SQM          | SQFT   | SQM        | SQFT    |
| 806     | 105.66     | 1137.32 | 26.78        | 288.26 | 132.44     | 1425.58 |