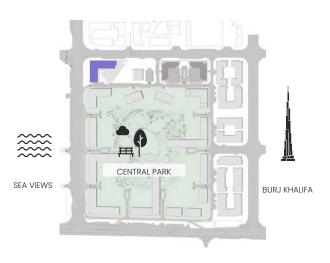

### 1 Bedroom

Apartment Type A

A.1, A.2, A.2(M), A.3, A.3(M), A.4, A.5, A.5(M), A.6, A.7, A.8