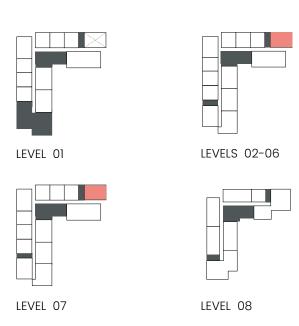

Units marked as "M" are mirrored in reality compared to the plan.

### 2 Bedroom

Apartment Type: C C.1

Units marked as "M" are mirrored in reality compared to the plan.

### 3 Bedroom

Apartment Type: C C.1

Units marked as "M" are mirrored in reality compared to the plan.