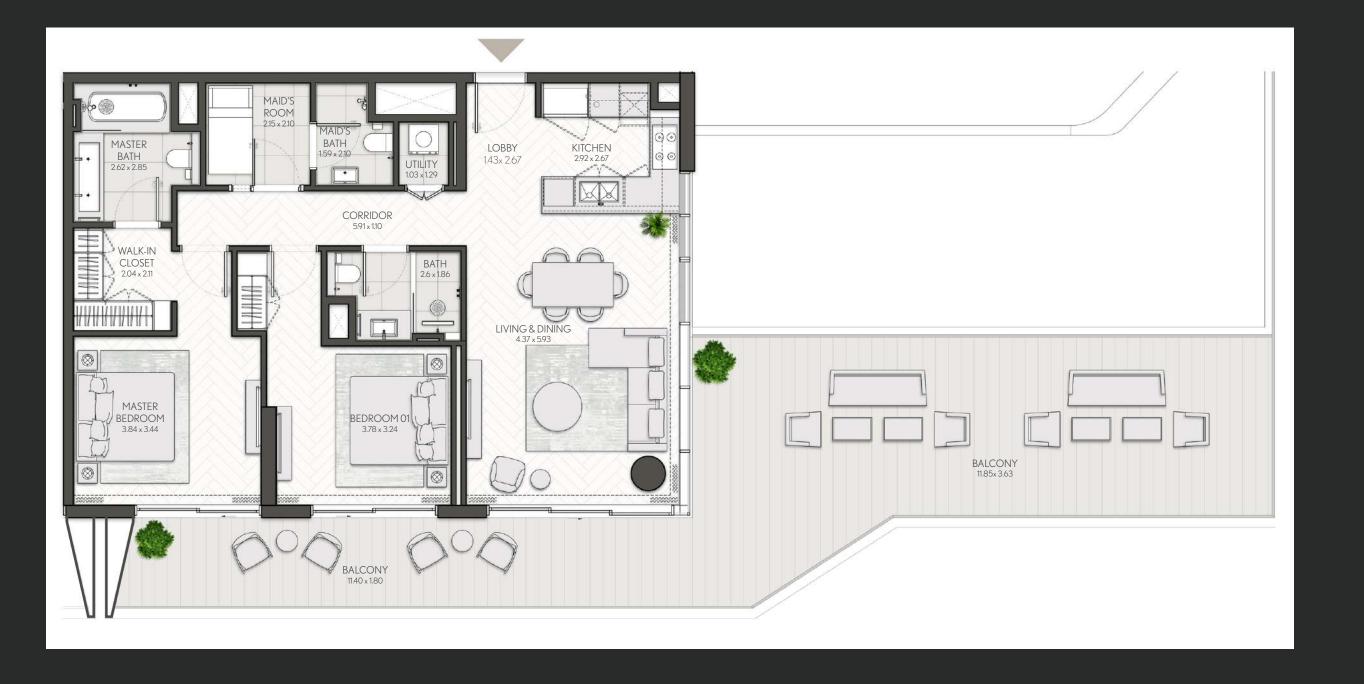

### 1 Bedroom

Apartment Type A

A.1, A.2, A.2(M), A.3, A.3(M), A.4, A.5, A.5(M), A.6, A.7, A.8

### 1 Bedroom

Apartment Type A
A.1, A.2, A.3, A.4, A.5, A.6, A.7, A.8, A.9