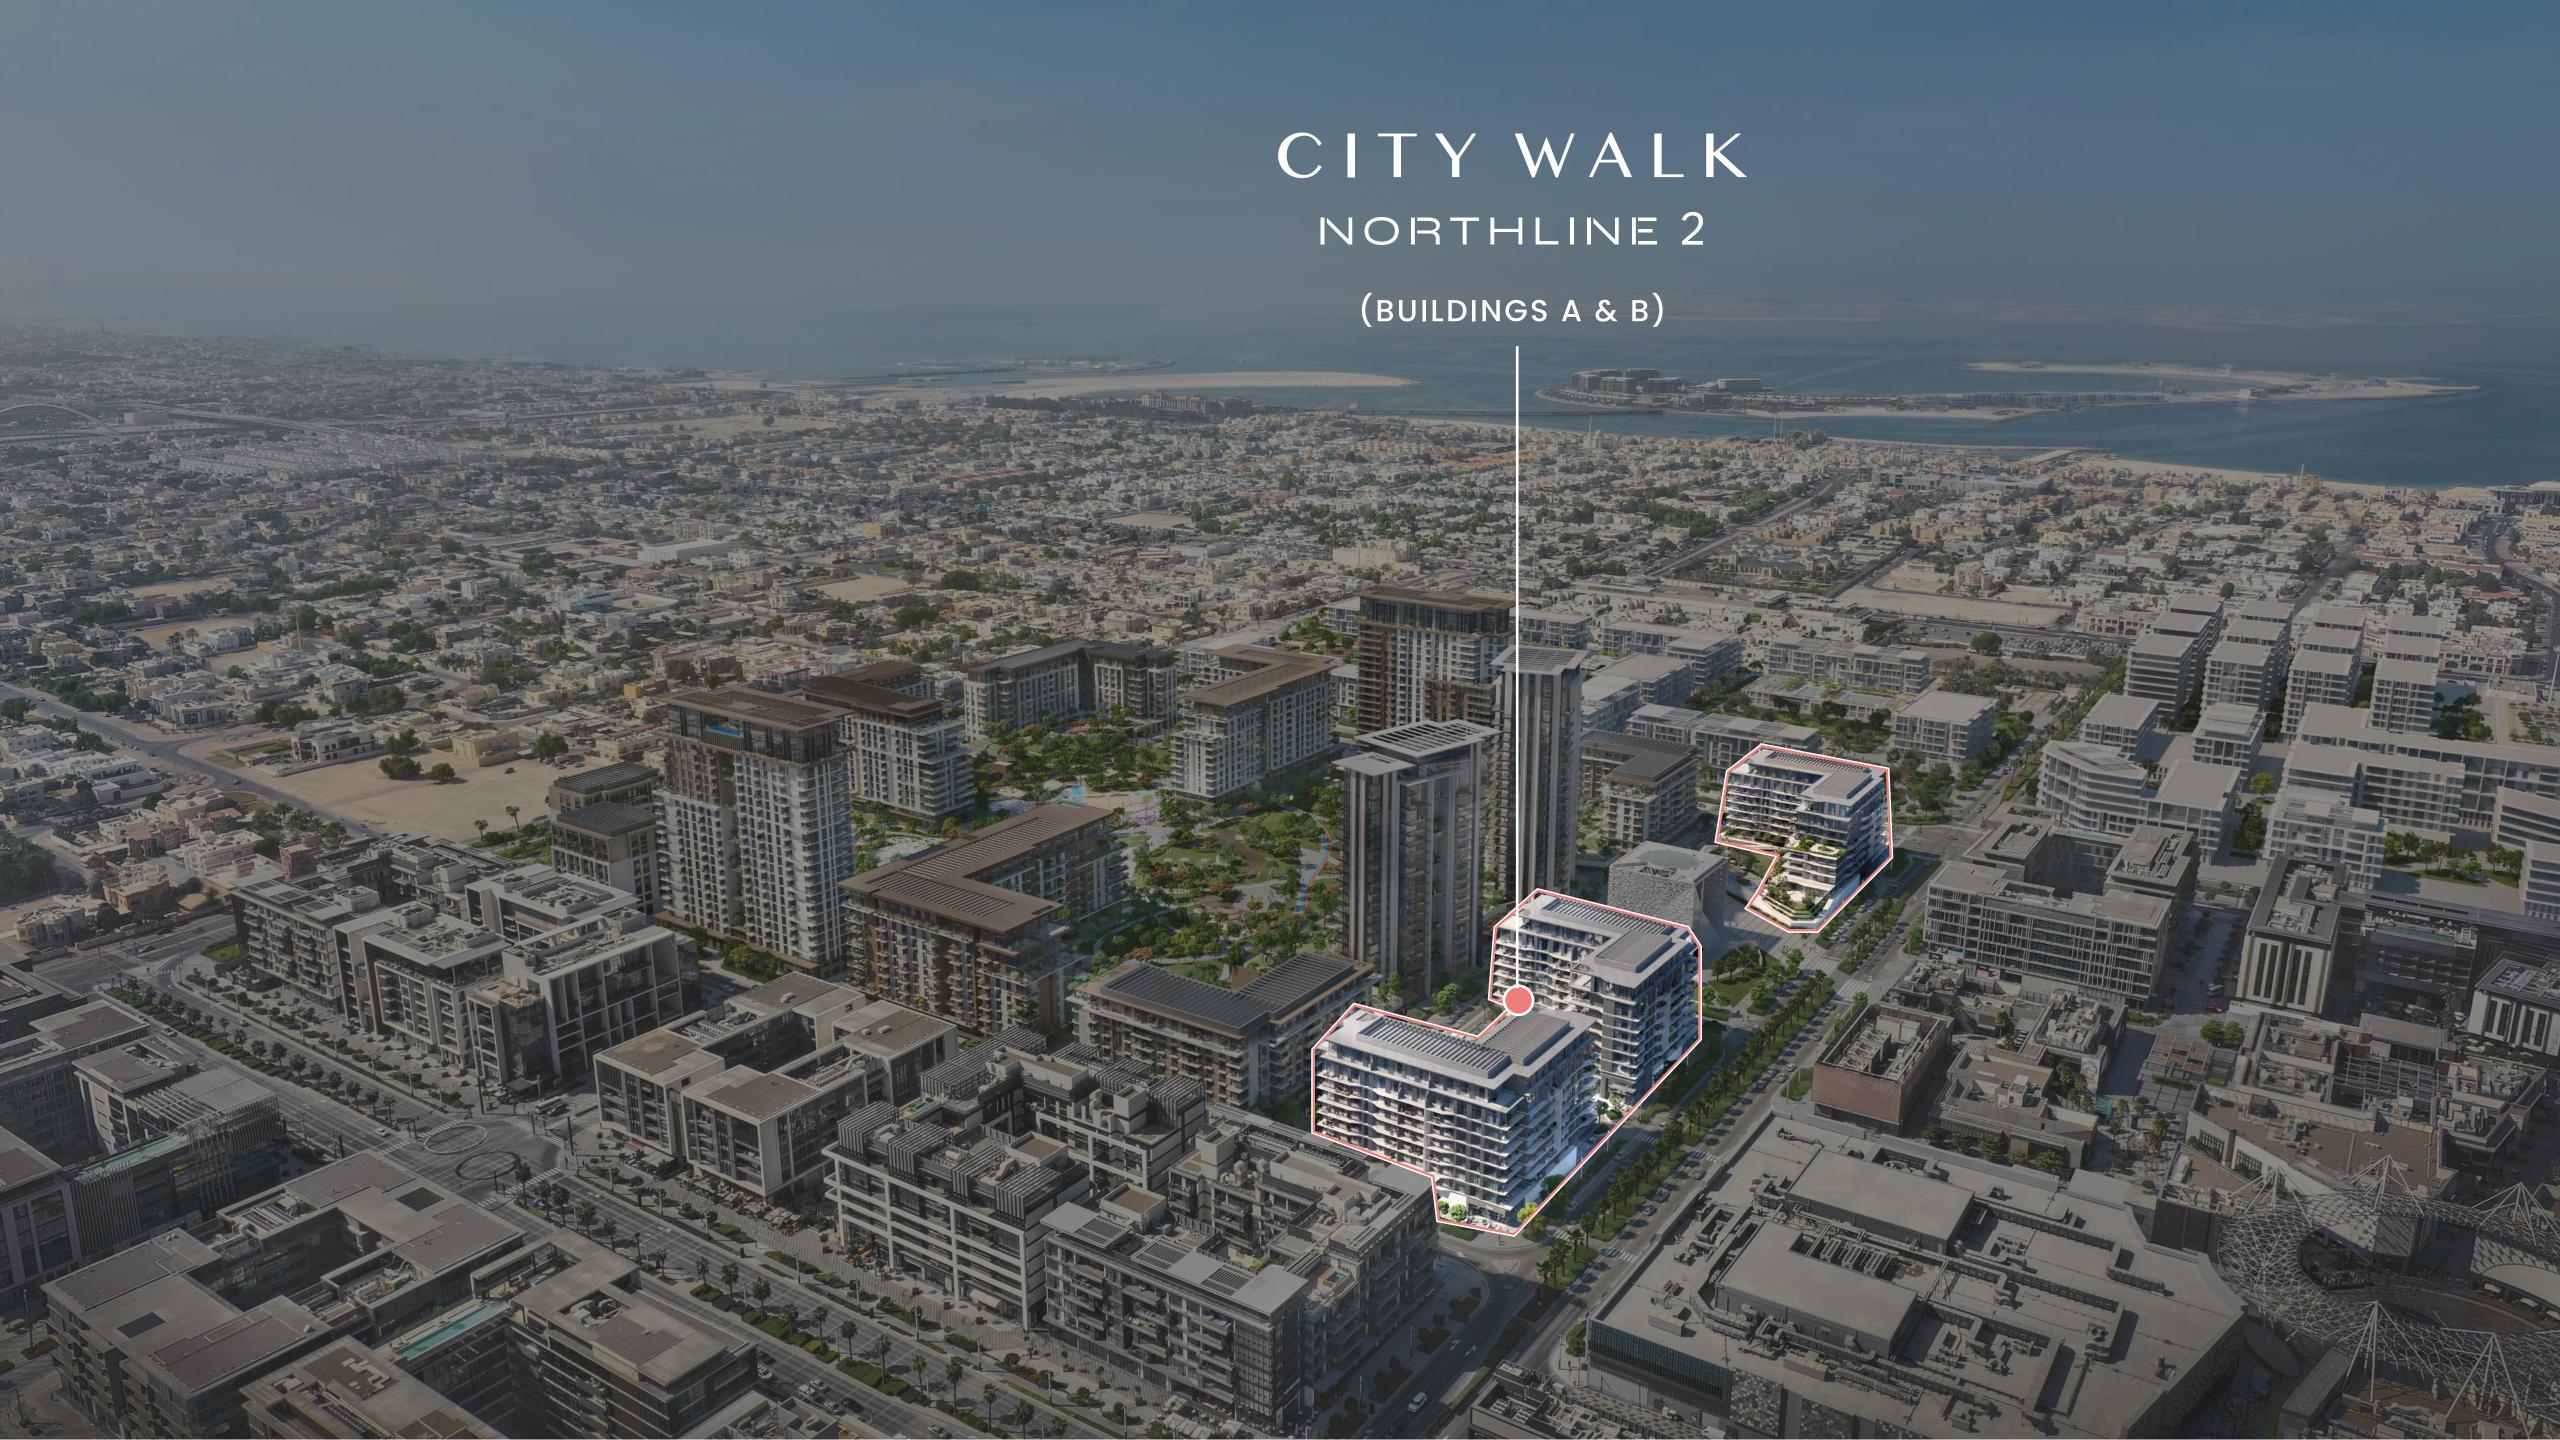

### 3 Bedroom

Apartment Type C





## CITY WALK NORTHLINE



| UNIT NO | SUITE AREA |         | BALCONY AREA |         | TOTAL AREA |         |
|---------|------------|---------|--------------|---------|------------|---------|
|         | SQM        | SQFT    | SQM          | SQFT    | SQM        | SQFT    |
| 807     | 190.80     | 2053.77 | 176.83       | 1903.40 | 367.63     | 3957.17 |



### 3 Bedroom

Apartment Type D





## CITY WALK NORTHLINE



| UNIT NO | SUITE AREA |         | BALCONY AREA |         | TOTAL AREA |         |
|---------|------------|---------|--------------|---------|------------|---------|
|         | SQM        | SQFT    | SQM          | SQFT    | SQM        | SQFT    |
| 802     | 193.45     | 2082.30 | 99.98        | 1076.18 | 293.43     | 3158.48 |





### 1 Bedroom

Apartment Type A
A.1, A.2, A.3, A.4, A.5, A.6, A.7, A.8, A.9





## CITY WALK NORTHLINE



| UNIT NO             | SUITE AREA |        | BALCONY AREA |        | TOTAL AREA |        |
|---------------------|------------|--------|--------------|--------|------------|--------|
| UNIT INO            | SQM        | SQFT   | SQM          | SQFT   | SQM        | SQFT   |
| 207 307 407 507 607 | 62.3       | 670.60 | 10.23        | 110.12 | 72.53      | 780.71 |
| 102                 | 63.18      | 680.07 | 9.40         | 101.18 | 72.58      | 781.25 |
| 106                 | 62.3       | 670.60 | 10.48        | 112.81 | 72.78      | 783.40 |
| 707                 | 62.3       | 670.60 | 10.55        | 113.56 | 72.85      | 784.16 |
| 103                 | 62.09      | 668.34 | 1