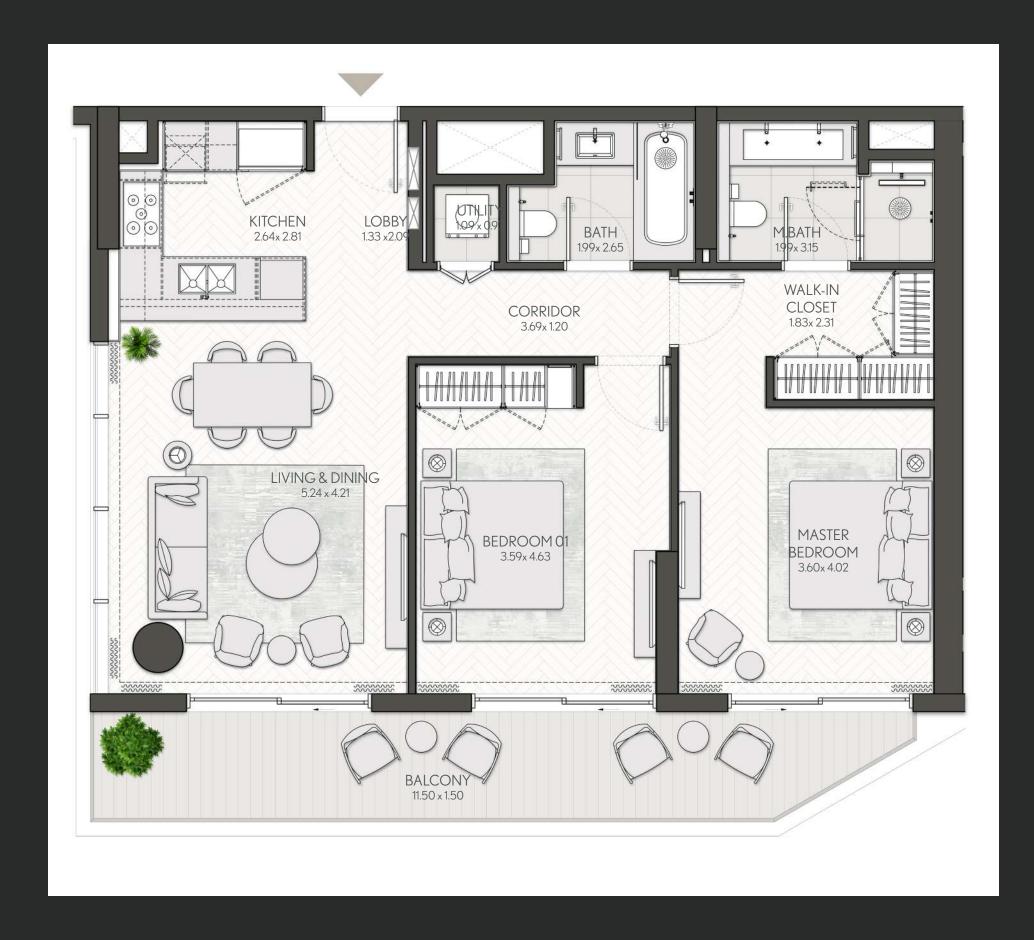

### 1 Bedroom

Apartment Type A

A.1, A.2, A.2(M), A.3, A.3(M), A.4, A.5, A.5(M), A.6, A.7, A.8