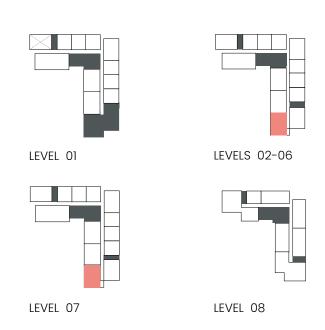

marked as "M" are mirrored in reality compared to the plan.



### 2 Bedroom

Apartment Type: B B.2









Units marked as "M" are mirrored in reality compared to the plan.



### 2 Bedroom

Apartment Type: B B.3







| UNIT NO             | SUITE AREA |         | BALCONY AREA |        | TOTAL AREA |         |
|---------------------|------------|---------|--------------|--------|------------|---------|
|                     | SQM        | SQFT    | SQM          | SQFT   | SQM        | SQFT    |
| 212 312 412 512 612 | 108.86     | 1171.77 | 11.08        | 119.27 | 119.94     | 1291.03 |
| 712                 | 108.86     | 1171.77 | 11.42        | 122.92 | 120.28     | 1294.69 |

Units marked as "M" are mirrored in reality compared to the plan.



### 2 Bedroom

Apartment Type: C C.1









Units marked as "M" are mirrored in reality compared to the plan.



### 2 Bedroom

Apartment Type: D D.1, D.3





# CITY WALK NORTHLINE



| UNIT NO | SUITE AREA |         | BALCONY AREA |        | TOTAL AREA |         |
|---------|------------|---------|--------------|--------|------------|---------|
| ONLINO  | SQM        | SQFT    | SQM          | SQFT   | SQM        | SQFT    |
| 803     | 105.74     | 1138.19 | 23.75        | 255.65 | 129.49     | 1393.83 |
| 805M    | 105.64     | 1137.11 | 26.29        | 282.99 | 131.93     | 1420.09 |



#### 2 Bedroom

Apartment Type: D D.2





# CITY WALK NORTHLINE



| UNIT NO | SUITE AREA |         | BALCONY AREA |        | TOTAL AREA |         |
|---------|------------|---------|--------------|--------|------------|---------|
| UNIT