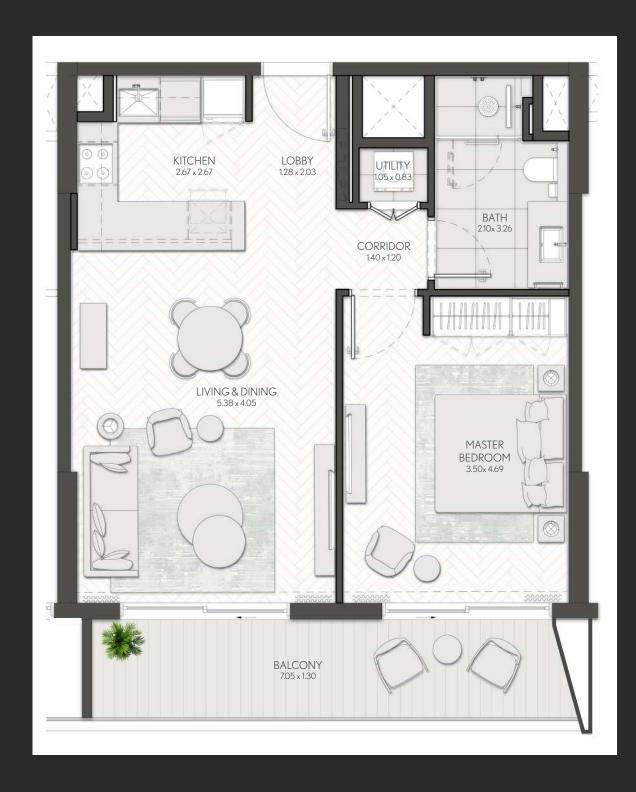

### 1 Bedroom

Apartment Type A

A.1, A.2, A.2(M), A.3, A.3(M), A.4, A.5, A.5(M), A.6, A.7, A.8

### 1 Bedroom

Apartment Type A
A.1, A.2, A.3, A.4, A.5, A.6, A.7, A.8, A.9