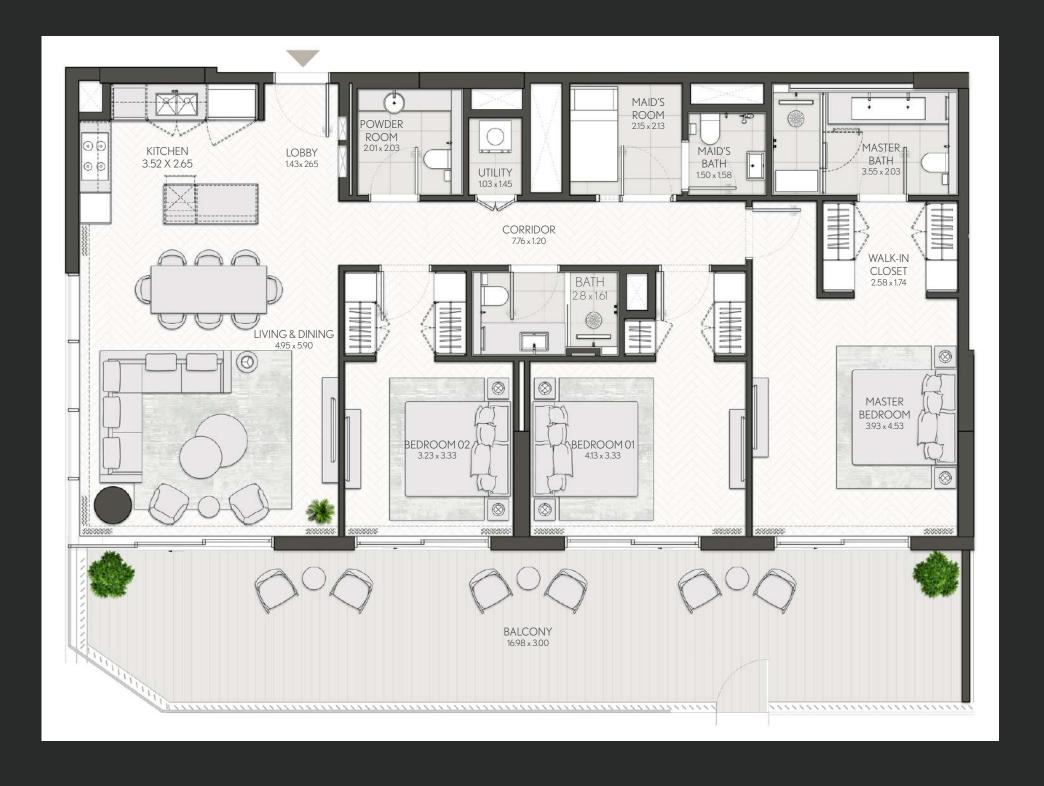

## 2 Bedroom

Apartment Type A

## CITY WALK NORTHLINE

| UNIT NO                           | SUITE AREA |         | BALCONY AREA |        | TOTAL AREA |         |
|-----------------------------------|------------|---------|--------------|--------|------------|---------|
|                                   | SQM        | SQFT    | SQM          | SQFT   | SQM        | SQFT    |
| 105, 208, 308, 408, 507, 607, 707 | 95.83      | 1031.51 | 16.43        | 176.85 | 112.26     | 1208.37 |