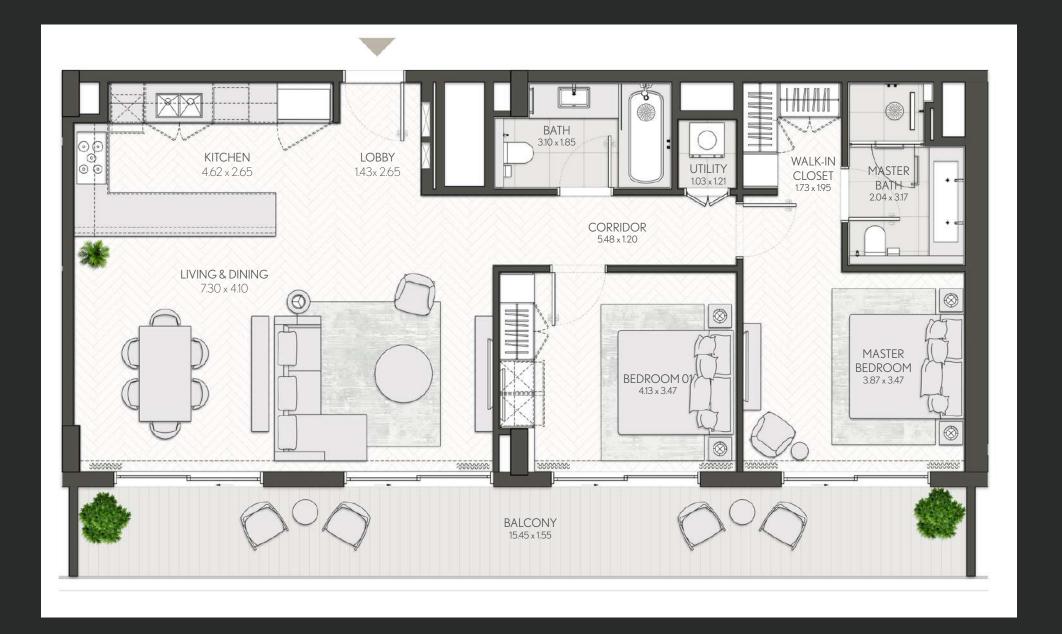

### 3 Bedroom

Apartment Type A

## CITY WALK NORTHLINE

| UNIT NO | SUITE AREA |         | BALCONY AREA |        | TOTAL AREA |         |
|---------|------------|---------|--------------|--------|------------|---------|
|         | SQM        | SQFT    | SQM          | SQFT   | SQM        | SQFT    |
| ııı     | 145.67     | 1567.99 | 53.63        | 577.27 | 199.30     | 2145.27 |

## 3 Bedroom

Apartment Type A

## CITY WALK NORTHLINE

| UNIT NO                 | SUITE AREA |         | BALCONY AREA |        | TOTAL AREA |         |
|-------------------------|------------|---------|--------------|--------|------------|---------|
|                         | SQM        | SQFT    | SQM          | SQFT   | SQM        | SQFT    |
| 513                     | 145.84     | 1569.82 | 22.13        | 238.21 | 167.97     | 1808.03 |
| 214, 314, 414, 613, 713 | 145.84     | 1569.82 | 22.14        | 238.31 | 167.98     | 1808.14 |