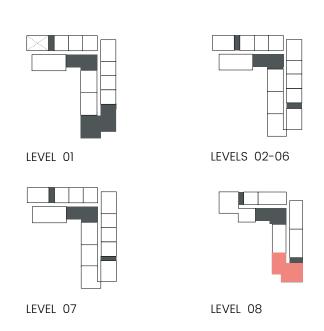

| 807      | 124.29     | 1337.86 | 27.79        | 299.13 | 152.08     | 1636.99 |



### 3 Bedroom

Apartment Type: A





#### CITY WALK NORTHLINE







### 3 Bedroom

Apartment Type: A







| UNIT NO             | SUITE AREA |         | BALCONY AREA |        | TOTAL AREA |         |
|---------------------|------------|---------|--------------|--------|------------|---------|
| ONLINO              | SQM        | SQFT    | SQM          | SQFT   | SQM        | SQFT    |
| 201 301 401 501 601 | 158.02     | 1700.93 | 42.19        | 454.13 | 200.21     | 2155.06 |
| 701                 | 158.02     | 1700.93 | 42.87        | 461.45 | 200.89     | 2162.38 |

Units marked as "M" are mirrored in reality compared to the plan.



#### CITY WALK NORTHLINE

### 3 Bedroom

Apartment Type: B B.1









Units marked as "M" are mirrored in reality compared to the plan.



### 3 Bedroom

Apartment Type: C C.1









Units marked as "M" are mirrored in reality compared to the plan.