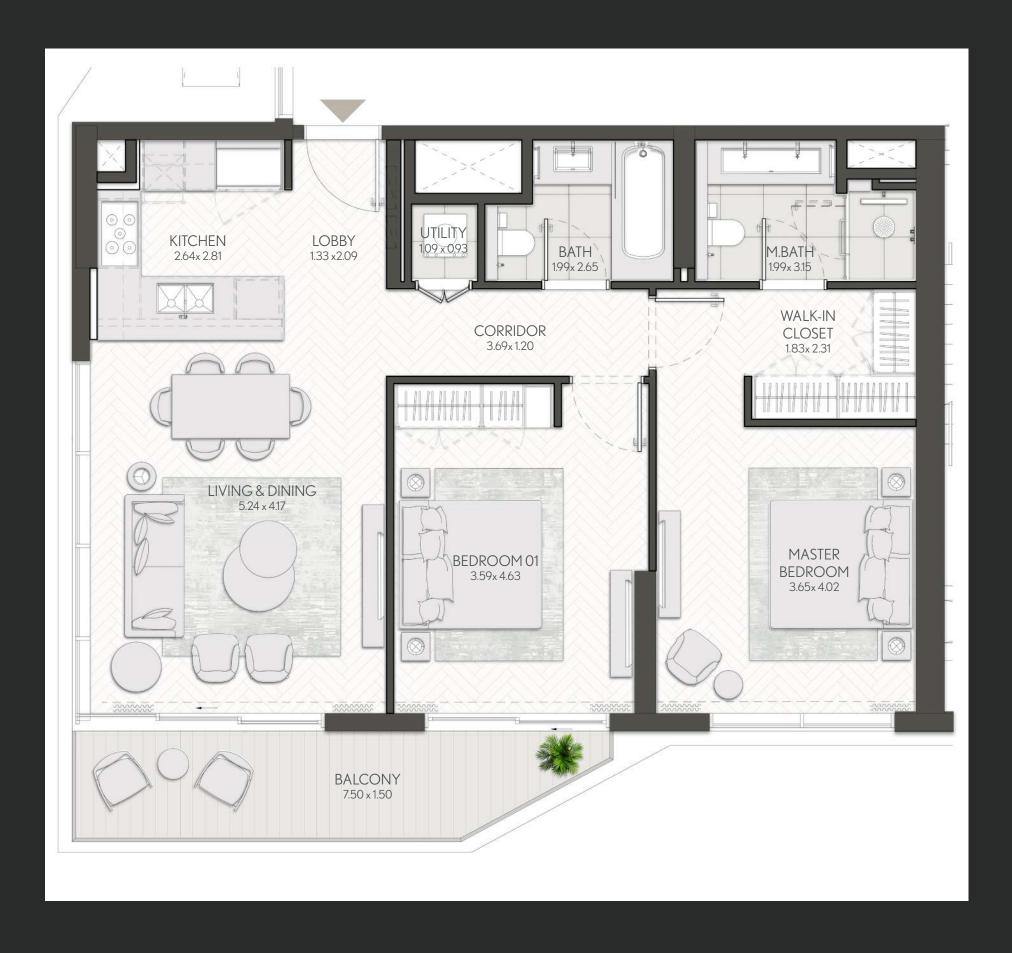

### 1 Bedroom

Apartment Type A

A.1, A.2, A.2(M), A.3, A.3(M), A.4, A.5, A.5(M), A.6, A.7, A.8