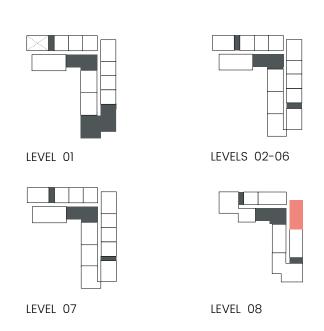

12                 | 108.86     | 1171.77 | 11.42        | 122.92 | 120.28     | 1294.69 |

Units marked as "M" are mirrored in reality compared to the plan.



### 2 Bedroom

Apartment Type: C C.1









Units marked as "M" are mirrored in reality compared to the plan.



### 2 Bedroom

Apartment Type: D D.1, D.3





# CITY WALK NORTHLINE



| UNIT NO | SUITE AREA |         | BALCONY AREA |        | TOTAL AREA |         |
|---------|------------|---------|--------------|--------|------------|---------|
| ONLINO  | SQM        | SQFT    | SQM          | SQFT   | SQM        | SQFT    |
| 803     | 105.74     | 1138.19 | 23.75        | 255.65 | 129.49     | 1393.83 |
| 805M    | 105.64     | 1137.11 | 26.29        | 282.99 | 131.93     | 1420.09 |



#### 2 Bedroom

Apartment Type: D D.2





# CITY WALK NORTHLINE



| UNIT NO | SUITE AREA |         | BALCONY AREA |        | TOTAL AREA |         |
|---------|------------|---------|--------------|--------|------------|---------|
| UNIT NO | SQM        | SQFT    | SQM          | SQFT   | SQM        | SQFT    |
| 804     | 104.53     | 1125.16 | 58.55        | 630.23 | 163.08     | 1755.39 |



### 2 Bedroom

Apartment Type: E F.1





#### CITY WALK NORTHLINE



| UNIT NO  | SUITE AREA |         | BALCONY AREA |        | TOTAL AREA |         |
|----------|------------|---------|--------------|--------|------------|---------|
| UNIT INO | SQM        | SQFT    | SQM          | SQFT   | SQM        | SQFT    |
| 807      | 124.29     | 1337.86 | 27.79        | 299.13 | 152.08     | 1636.99 |



### 3 Bedroom

Apartment Type: A