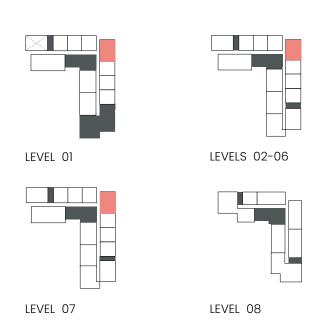

## 2 Bedroom

Apartment Type A

### 2 Bedroom

Apartment Type A A.2, A.3, A.4, A.5, A.7

### 2 Bedroom

Apartment Type A
A.1

| UNIT NO                 | SUITE AREA |         | BALCONY AREA |        | TOTAL AREA |         |
|-------------------------|------------|---------|--------------|--------|------------|---------|
|                         | SQM        | SQFT    | SQM          | SQFT   | SQM        | SQFT    |
| 105                     | 95.42      | 1027.10 | 13.52        | 145.53 | 108.94     | 1172.63 |
| 206 306 406 506 606 706 | 95.42      | 1027.10 | 14.45        | 155.54 | 109.87     | 1182.64 |

### 2 Bedroom

Apartment Type A

A.1