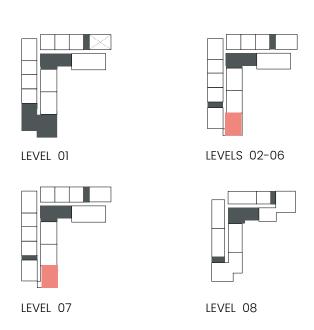

Units marked as "M" are mirrored in reality compared to the plan.

### 2 Bedroom

Apartment Type: C C.1

Units marked as "M" are mirrored in reality compared to the plan.

### 3 Bedroom

Apartment Type: C C.1

Units marked as "M" are mirrored in reality compared to the plan.

### 2 Bedroom

Apartment Type: B B.2

Units marked as "M" are mirrored in reality compared to the plan.

### 3 Bedroom

Apartment Type: B B.1

Units marked as "M" are mirrored in reality compared to the plan.