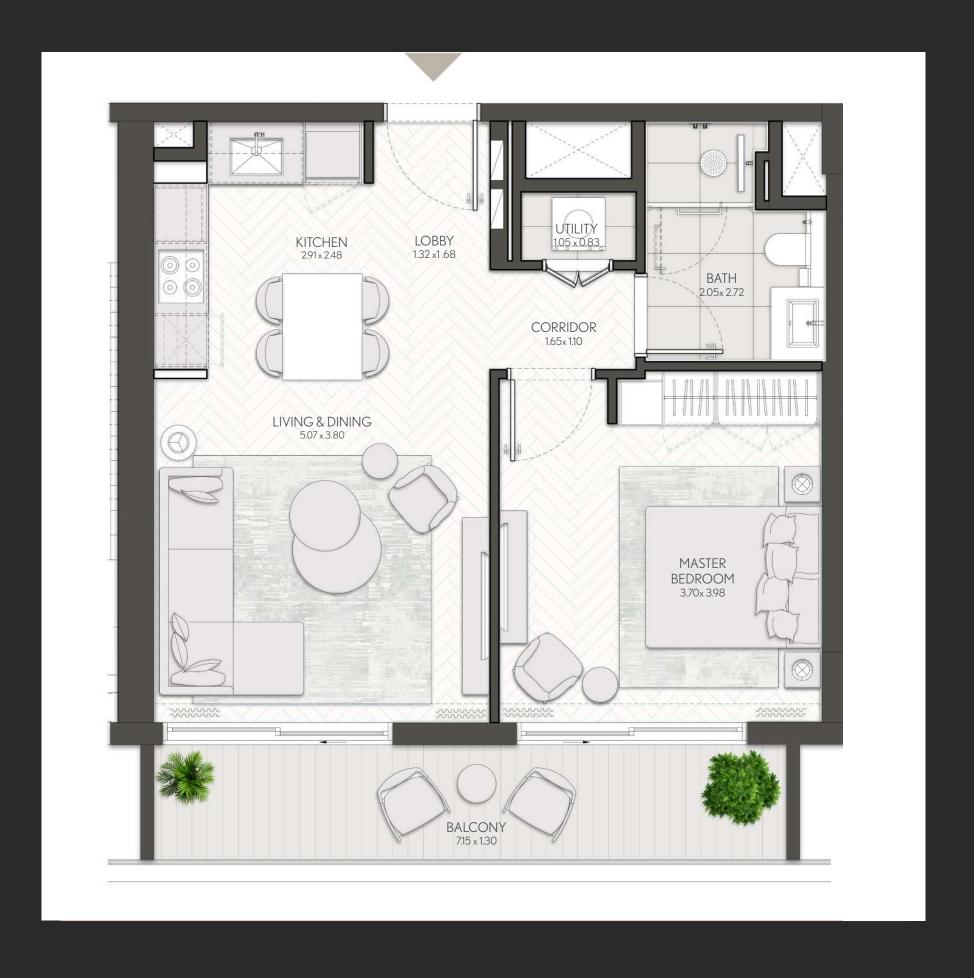

### 1 Bedroom

Apartment Type A
A.1, A.2, A.3, A.4, A.5, A.6, A.7, A.8, A.9

## CITY WALK NORTHLINE

| UNIT NO             | SUITE AREA |        | BALCONY AREA |        | TOTAL AREA |        |
|---------------------|------------|--------|--------------|--------|------------|--------|
| UNIT INO            | SQM        | SQFT   | SQM          | SQFT   | SQM        | SQFT   |
| 207 307 407 507 607 | 62.3       | 670.60 | 10.23        | 110.12 | 72.53      | 780.71 |
| 102                 | 63.18      | 680.07 | 9.40         | 101.18 | 72.58      | 781.25 |
| 106                 | 62.3       | 670.60 | 10.48        | 112.81 | 72.78      | 783.40 |
| 707                 | 62.3       | 670.60 | 10.55        | 113.56 | 72.85      | 784.16 |
| 103                 | 62.09      | 668.34 | 10.81        | 116.36 | 72.90      | 784.70 |
| 203 303 403 503 603 | 63.18      | 680.07 | 10.17        | 109.47 | 73.35      | 789.54 |
| 104                 | 61.89      | 666.18 | 11.59        | 124.75 | 73.48      | 790.94 |
| 108M                | 62.8       | 675.98 | 10.75        | 115.71 | 73.55      | 791.69 |

| UNIT NO                  | SUITE AREA |        | BALCONY AREA |        | TOTAL AREA |        |
|--------------------------|------------|--------|--------------|--------|------------|--------|
|                          | SQM        | SQFT   | SQM          | SQFT   | SQM        | SQFT   |
| 209М 309М 409М 509М 609М | 62.82      | 676.19 | 10.74        | 115.61 | 73.56      | 791.80 |
| 709М                     | 62.82      | 676.19 | 10.76        | 115.82 | 73.58      | 792.02 |
| 703                      | 63.18      | 680.07 | 10.47        | 112.70 | 73.65      | 792.77 |
| 208 308 408 508 608      | 62.09      | 668.34 | 12.14        | 130.67 | 74.23      | 799.01 |
| 204 304 404 504 604      | 62.09      | 668.34 | 12.16        | 130.89 | 74.25      | 799.23 |
| 107 704 708              | 62.09      | 668.34 | 12.46        | 134.12 | 74.55      | 802.46 |
| 205 305 405 505 605 705  | 61.89      | 666.18 | 13.64        | 146.82 | 75.53      | 813.00 |