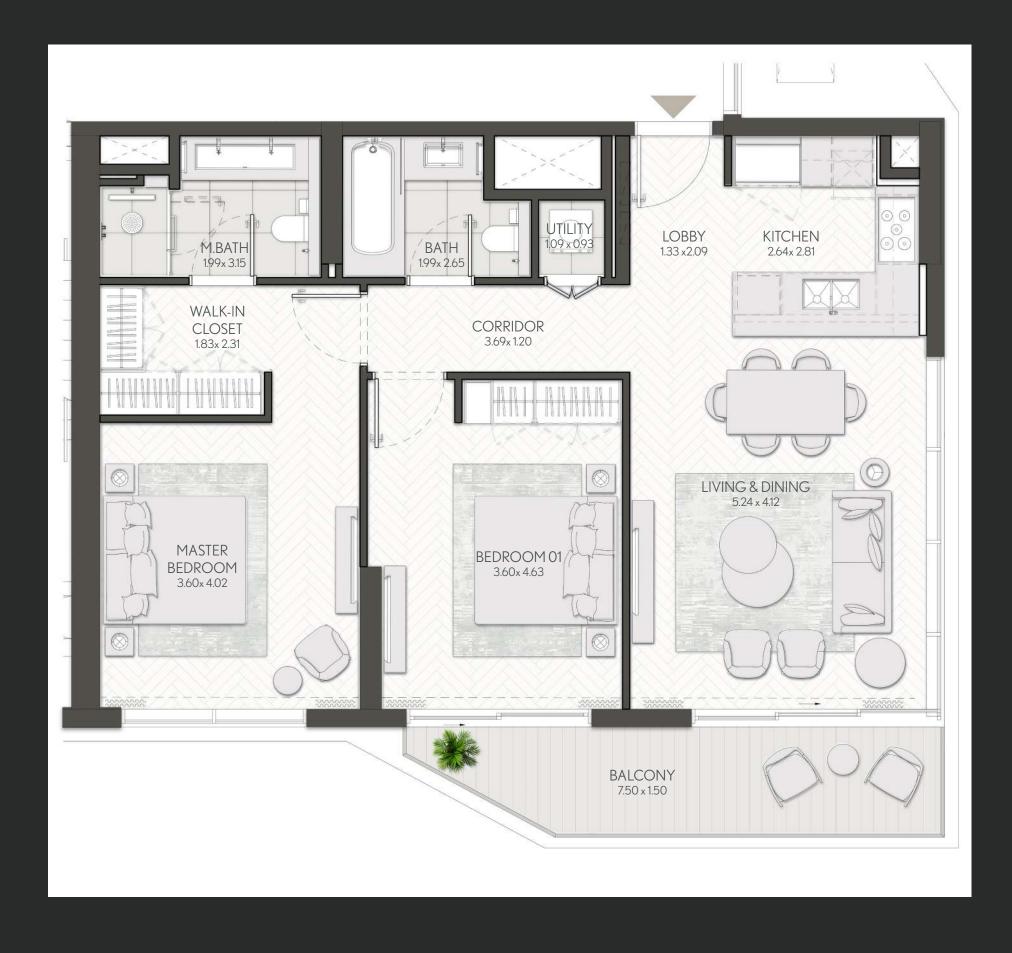

## CITY WALK NORTHLINE

| UNIT NO                                  | SUITE AREA |        | BALCONY AREA |        | TOTAL AREA |        |
|------------------------------------------|------------|--------|--------------|--------|------------|--------|
|                                          | SQM        | SQFT   | SQM          | SQFT   | SQM        | SQFT   |
| 209, 309, 409, 508, 608                  | 62.3       | 670.60 | 10.26        | 110.44 | 72.56      | 781.04 |
| 106, 708                                 | 62.3       | 670.60 | 10.55        | 113.56 | 72.85      | 784.16 |
| 604M, 704M                               | 62.47      | 672.43 | 10.82        | 116.47 | 73.29      | 788.89 |
| 108M, 211M, 311M, 411M, 510M, 610M, 710M | 62.8       | 675.98 | 10.95        | 117.87 | 73.75      | 793.85 |
| 109, 212, 312, 412, 511, 611, 711        | 63.18      | 680.07 | 10.62        | 114.31 | 73.80      | 794.38 |
| 210, 310, 410, 509, 609                  | 61.71      | 664.25 | 12.16        | 130.89 | 73.87      | 795.14 |

| UNIT NO                           | SUITE AREA |        | BALCONY AREA |        | TOTAL A | REA    |
|-----------------------------------|------------|--------|--------------|--------|---------|--------|
|                                   | SQM        | SQFT   | SQM          | SQFT   | SQM     | SQFT   |
| 107, 709                          | 61.71      | 664.25 | 12.46        | 134.12 | 74.17   | 798.37 |
| 205М, 305М, 405М, 504М            | 62.47      | 672.43 | 11.89        | 127.98 | 74.36   | 800.41 |
| 206м, 306м, 406м, 505м, 605м      | 62.3       | 670.60 | 12.16        | 130.89 | 74.46   | 801.49 |
| 705M                              | 62.3       | 670.60 | 12.46        | 134.12 | 74.76   | 804.72 |
| 110, 213, 313, 413, 512, 612, 712 | 62.98      | 677.92 | 13.74        | 147.90 | 76.72   | 825.81 |