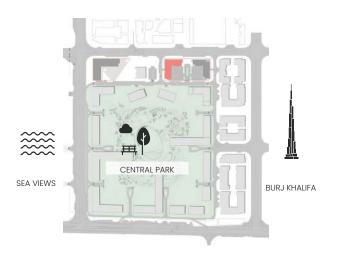

6     | 1171.77 | 11.42        | 122.92 | 120.28     | 1294.69 |

Units marked as "M" are mirrored in reality compared to the plan.



## CITY WALK NORTHLINE

### 2 Bedroom

Apartment Type: C C.1









Units marked as "M" are mirrored in reality compared to the plan.



### 2 Bedroom

Apartment Type: D D.1, D.3





## CITY WALK NORTHLINE



| UNIT NO | SUITE AREA |         | BALCONY AREA |        | TOTAL AREA |         |
|---------|------------|---------|--------------|--------|------------|---------|
|         | SQM        | SQFT    | SQM          | SQFT   | SQM        | SQFT    |
| 803     | 105.78     | 1138.62 | 23.75        | 255.65 | 129.53     | 1394.26 |
| 805M    | 105.64     | 1137.11 | 26.29        | 282.99 | 131.93     | 1420.09 |



### 2 Bedroom

Apartment Type: D D.2





## CITY WALK NORTHLINE



| UNIT NO | SUITE AREA |         | BALCONY AREA |        | TOTAL AREA |         |
|---------|------------|---------|--------------|--------|------------|---------|
| ONIT NO | SQM        | SQFT    | SQM          | SQFT   | SQM        | SQFT    |
| 804     | 104.53     | 1125.16 | 58.55        | 630.23 | 163.08     | 1755.39 |



### 2 Bedroom

Apartment Type: E





## CITY WALK NORTHLINE



| UNIT NO | SUITE AREA |         | BALCONY AREA |        | TOTAL AREA |         |
|---------|------------|---------|--------------|--------|------------|---------|
|         | SQM        | SQFT    | SQM          | SQFT   | SQM        | SQFT    |
| 807     | 124.29     | 1337.86 | 27.77        | 298.92 | 152.06     | 1636.77 |



## 3 Bedroom

Apartment Type: A A.1





## CI