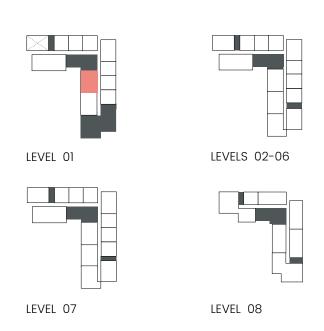

### 1 Bedroom

Apartment Type A

A.1, A.2, A.2(M), A.3, A.3(M), A.4, A.5, A.5(M), A.6, A.7, A.8

Units marked as "M" are mirrored in reality compared to the plan.