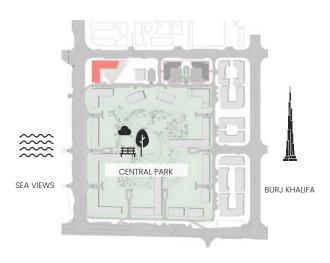

-----|--------|------------|---------|
|         | SQM        | SQFT    | SQM          | SQFT   | SQM        | SQFT    |
| ııı     | 145.67     | 1567.99 | 53.63        | 577.27 | 199.30     | 2145.27 |



## 3 Bedroom

Apartment Type A





## CITY WALK NORTHLINE



| UNIT NO                 | SUITE AREA |         | BALCONY AREA |        | TOTAL AREA |         |
|-------------------------|------------|---------|--------------|--------|------------|---------|
|                         | SQM        | SQFT    | SQM          | SQFT   | SQM        | SQFT    |
| 513                     | 145.84     | 1569.82 | 22.13        | 238.21 | 167.97     | 1808.03 |
| 214, 314, 414, 613, 713 | 145.84     | 1569.82 | 22.14        | 238.31 | 167.98     | 1808.14 |



### 3 Bedroom

Apartment Type B
B.1





## CITY WALK NORTHLINE



| UNIT NO | SUITE AREA |         | BALCONY AREA |         | TOTAL AREA |         |
|---------|------------|---------|--------------|---------|------------|---------|
|         | SQM        | SQFT    | SQM          | SQFT    | SQM        | SQFT    |
| 203     | 186.51     | 2007.59 | 122.90       | 1322.90 | 309.41     | 3330.49 |



### 3 Bedroom

Apartment Type B





## CITY WALK NORTHLINE



| LINIT NO | SUITE AREA |         | BALCONY AREA |        | TOTAL AREA |         |
|----------|------------|---------|--------------|--------|------------|---------|
| UNIT NO  | SQM        | SQFT    | SQM          | SQFT   | SQM        | SQFT    |
| 303, 403 | 186.51     | 2007.59 | 41.72        | 449.07 | 228.23     | 2456.67 |



### 3 Bedroom

Apartment Type C





##