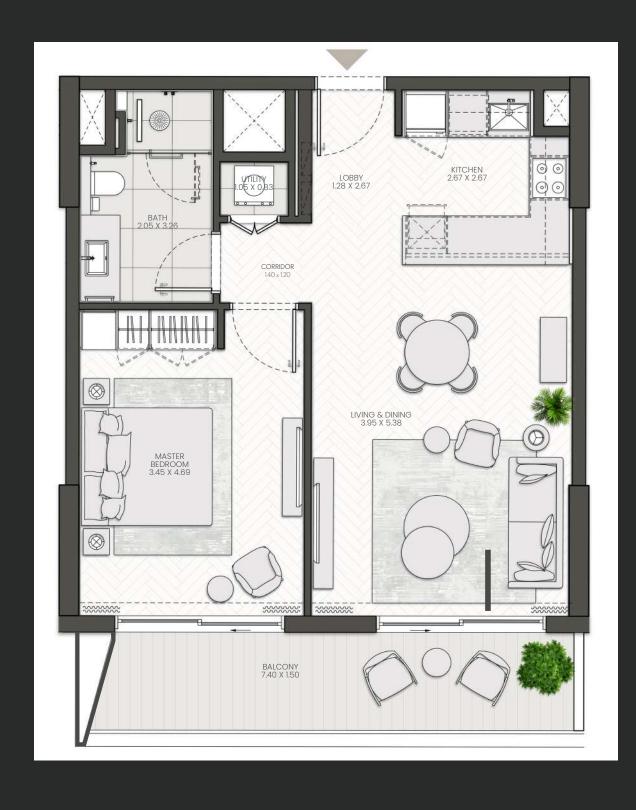

### 1 Bedroom

Apartment Type A

A.1, A.2, A.2(M), A.3, A.3(M), A.4, A.5, A.5(M), A.6, A.7, A.8

## CITY WALK NORTHLINE

| UNIT NO                                  | SUITE AREA |        | BALCONY AREA |        | TOTAL AREA |        |
|------------------------------------------|------------|--------|--------------|--------|------------|--------|
|                                          | SQM        | SQFT   | SQM          | SQFT   | SQM        | SQFT   |
| 209, 309, 409, 508, 608                  | 62.3       | 670.60 | 10.26        | 110.44 | 72.56      | 781.04 |
| 106, 708                                 | 62.3       | 670.60 | 10.55        | 113.56 | 72.85      | 784.16 |
| 604M, 704M                               | 62.47      | 672.43 | 10.82        | 116.47 | 73.29      | 788.89 |
| 108M, 211M, 311M, 411M, 510M, 610M, 710M | 62.8       | 675.98 | 10.95        | 117.87 | 73.75      | 793.85 |
| 109, 212, 312, 412, 511, 611, 711        | 63.18      | 680.07 | 10.62        | 114.31 | 73.80      | 794.38 |
| 210, 310, 410, 509, 609                  | 61.71      | 664.25 | 12.16        | 130.89 | 73.87      | 795.14 |

| UNIT NO                           | SUITE AREA |        | BALCONY AREA |        | TOTAL A | REA    |
|-----------------------------------|------------|--------|--------------|--------|---------|--------|
|                                   | SQM        | SQFT   | SQM          | SQFT   | SQM     | SQFT   |
| 107, 709                          | 61.71      | 664.25 | 12.46        | 134.12 | 74.17   | 798.37 |
| 205М, 305М, 405М, 504М            | 62.47      | 672.43 | 11.89        | 127.98 | 74.36   | 800.41 |
| 206м, 306м, 406м, 505м, 605м      | 62.3       | 670.60 | 12.16        | 130.89 | 74.46   | 801.49 |
| 705M                              | 62.3       | 670.60 | 12.46        | 134.12 | 74.76   | 804.72 |
| 110, 213, 313, 413, 512, 612, 712 | 62.98      | 677.92 | 13.74        | 147.90 | 76.72   | 825.81 |