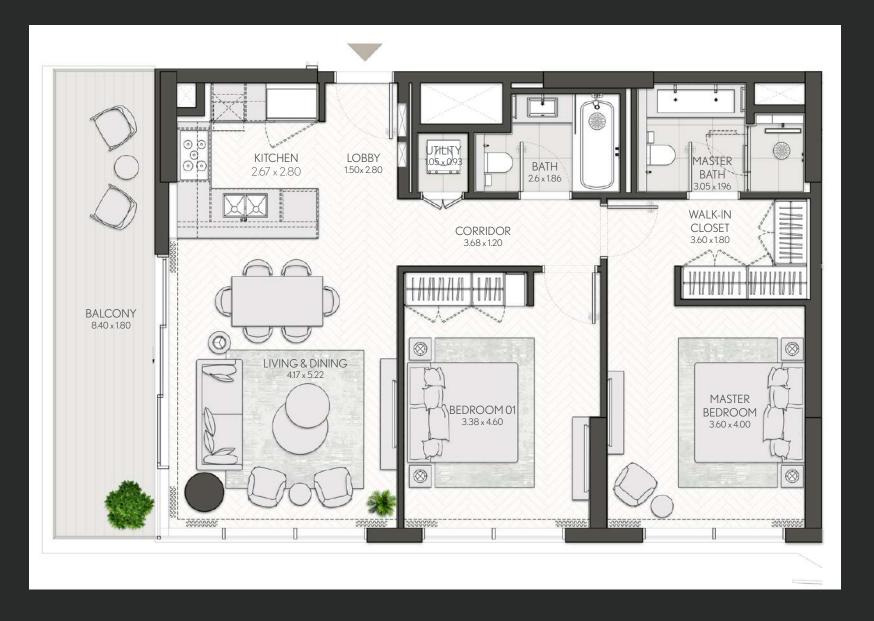

## 2 Bedroom

Apartment Type A

### 2 Bedroom

Apartment Type A A.2, A.3, A.4, A.5, A.7

### 2 Bedroom

Apartment Type A
A.1

| UNIT NO                 | SUITE AREA |         | BALCONY AREA |        | TOTAL AREA |         |
|-------------------------|------------|---------|--------------|--------|------------|---------|
|                         | SQM        | SQFT    | SQM          | SQFT   | SQM        | SQFT    |
| 105                     | 95.42      | 1027.10 | 13.52        | 145.53 | 108.94     | 1172.63 |
| 206 306 406 506 606 706 | 95.42      | 1027.10 | 14.45        | 155.54 | 109.87     | 1182.64 |