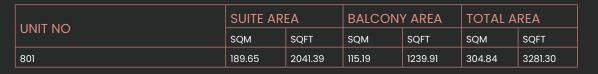

## CITY WALK NORTHLINE

| UNIT NO | SUITE AREA |        | BALCONY AREA |        | TOTAL AREA |        |
|---------|------------|--------|--------------|--------|------------|--------|
|         | SQM        | SQFT   | SQM          | SQFT   | SQM        | SQFT   |
| 801     | 61.94      | 666.72 | 16.00        | 172.22 | 77.94      | 838.95 |