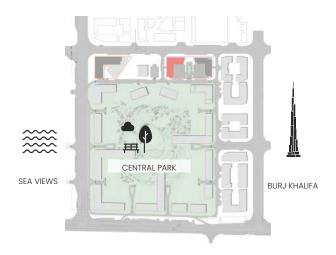

| SQM        | SQFT   | SQM          | SQFT   | SQM        | SQFT   |
| 802     | 53.21      | 572.75 | 10.72        | 115.39 | 63.93      | 688.14 |



### 2 Bedroom

Apartment Type A
A.1







| UNIT NO                 | SUITE AREA |         | BALCONY AREA |        | TOTAL AREA |         |
|-------------------------|------------|---------|--------------|--------|------------|---------|
|                         | SQM        | SQFT    | SQM          | SQFT   | SQM        | SQFT    |
| 105                     | 95.42      | 1027.10 | 13.52        | 145.53 | 108.94     | 1172.63 |
| 206 306 406 506 606 706 | 95.42      | 1027.10 | 14.45        | 155.54 | 109.87     | 1182.64 |

Units marked as "M" are mirrored in reality compared to the plan.



### 2 Bedroom

Apartment Type A A.2







| UNIT NO             | SUITE AREA |         | BALCONY AREA |        | TOTAL AREA |         |
|---------------------|------------|---------|--------------|--------|------------|---------|
|                     | SQM        | SQFT    | SQM          | SQFT   | SQM        | SQFT    |
| 202 302 402 502 602 | 96.11      | 1034.53 | 11.49        | 123.68 | 107.60     | 1158.21 |
| 702                 | 96.10      | 1034.42 | 11.50        | 123.79 | 107.60     | 1158.21 |

Units marked as "M" are mirrored in reality compared to the plan.



### 2 Bedroom

Apartment Type A
A.3







| UNIT NO                 | SUITE AREA |         | BALCONY AREA |        | TOTAL AREA |         |
|-------------------------|------------|---------|--------------|--------|------------|---------|
|