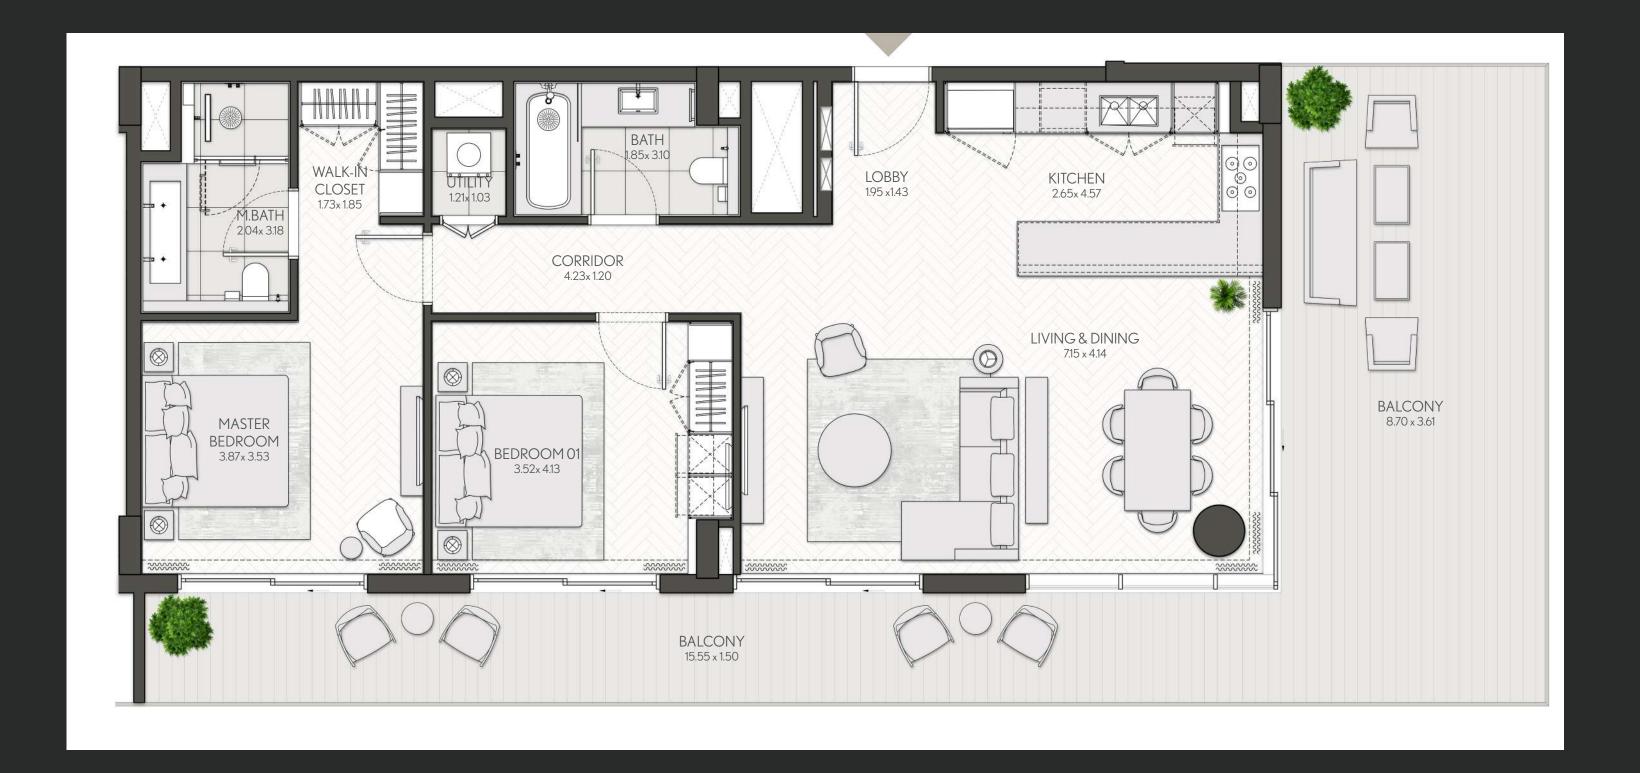

## 2 Bedroom

Apartment Type A

## CITY WALK NORTHLINE

| UNIT NO                           | SUITE AREA |         | BALCONY AREA |        | TOTAL AREA |         |
|-----------------------------------|------------|---------|--------------|--------|------------|---------|
|                                   | SQM        | SQFT    | SQM          | SQFT   | SQM        | SQFT    |
| 105, 208, 308, 408, 507, 607, 707 | 95.83      | 1031.51 | 16.43        | 176.85 | 112.26     | 1208.37 |