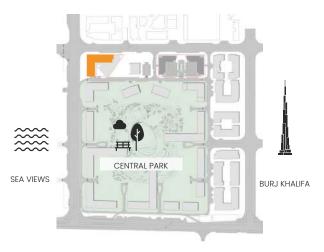

|
|-------------------------|------------|---------|--------------|--------|---------|---------|
| OWN NO                  | SQM        | SQFT    | SQM          | SQFT   | SQM     | SQFT    |
| 103М                    | 94.53      | 1017.52 | 15.01        | 161.57 | 109.54  | 1179.09 |
| 204м, 304м, 404м        | 94.53      | 1017.52 | 16.80        | 180.84 | 111.33  | 1198.36 |
| 104                     | 95.21      | 1024.84 | 17.83        | 191.92 | 113.04  | 1216.76 |
| 503M                    | 96.25      | 1036.04 | 17.42        | 187.51 | 113.67  | 1223.54 |
| 207, 307, 407, 506, 606 | 95.21      | 1024.84 | 19.04        | 204.95 | 114.25  | 1229.79 |
| 706                     | 95.21      | 1024.84 | 19.34        | 208.18 | 114.55  | 1233.02 |



### 2 Bedroom

Apartment Type A





## CITY WALK NORTHLINE



| UNIT NO  | SUITE AREA |         | BALCONY AREA |        | TOTAL AREA |         |
|----------|------------|---------|--------------|--------|------------|---------|
|          | SQM        | SQFT    | SQM          | SQFT   | SQM        | SQFT    |
| 603, 703 | 96.65      | 1040.34 | 16.04        | 172.65 | 112.69     | 1213.00 |



### 2 Bedroom

Apartment Type B
B.1, B.2, B.3, B.4, B.5, B.6, B.9, B.10





## CITY WALK NORTHLINE



| UNIT NO                 | SUITE AREA |         | BALCONY AREA |        | TOTAL AREA |         |
|-------------------------|------------|---------|--------------|--------|------------|---------|
|                         | SQM        | SQFT    | SQM          | SQFT   | SQM        | SQFT    |
| 215, 315, 415, 514, 614 | 107.88     |