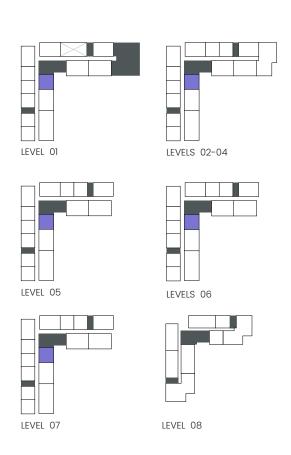

### 1 Bedroom

Apartment Type A
A.1, A.2, A.3, A.4, A.5, A.6, A.7, A.8, A.9

## CITY WALK NORTHLINE

| UNIT NO             | SUITE AREA |        | BALCONY AREA |        | TOTAL AREA |        |
|---------------------|------------|--------|--------------|--------|------------|--------|
| UNIT INO            | SQM        | SQFT   | SQM          | SQFT   | SQM        | SQFT   |
| 207 307 407 507 607 | 62.3       | 670.60 | 10.23        | 110.12 | 72.53      | 780.71 |
| 102                 | 63.18      | 680.07 | 9.40         | 101.18 | 72.58      | 781.25 |
| 106                 | 62.3       | 670.60 | 10.48        | 112.81 | 72.78      | 783.40 |
| 707                 | 62.3       | 670.60 | 10.55        | 113.56 | 72.85      | 784.16 |
| 103                 | 62.09      | 668.34 | 10.81        | 116.36 | 72.90      | 784.70 |
| 203 303 403 503 603 | 63.18      | 680.07 | 10.17        | 109.47 | 73.35      | 789.54 |
| 104                 | 61.89      | 666.18 | 11.59        | 124.75 | 73.48      | 790.94 |
| 108M                | 62.8       | 675.98 | 10.75        | 115.71 | 73.55      | 791.69 |

| UNIT NO                  | SUITE AREA |        | BALCONY AREA |        | TOTAL AREA |        |
|--------------------------|------------|--------|--------------|--------|------------|--------|
|                          | SQM        | SQFT   | SQM          | SQFT   | SQM        | SQFT   |
| 209М 309М 409М 509М 609М | 62.82      | 676.19 | 10.74        | 115.61 | 73.56      | 791.80 |
| 709М                     | 62.82      | 676.19 | 10.76        | 115.82 | 73.58      | 792.02 |
| 703                      | 63.18      | 680.07 | 10.47        | 112.70 | 73.65      | 792.77 |
| 208 308 408 508 608      | 62.09      | 668.34 | 12.14        | 130.67 | 74.23      | 799.01 |
| 204 304 404 504 604      | 62.09      | 668.34 | 12.16        | 130.89 | 74.25      | 799.23 |
| 107 704 708              | 62.09      | 668.34 | 12.46        | 134.12 | 74.55      | 802.46 |
| 205 305 405 505 605 705  | 61.89      | 666.18 | 13.64        | 146.82 | 75.53      | 813.00 |