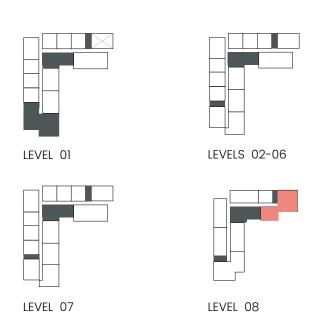

| 1636.77 |



## 3 Bedroom

Apartment Type: A A.1





## CITY WALK NORTHLINE







## 3 Bedroom

Apartment Type: A A.2







| UNIT NO             | SUITE AREA |         | BALCONY AREA |        | TOTAL AREA |         |
|---------------------|------------|---------|--------------|--------|------------|---------|
|                     | SQM        | SQFT    | SQM          | SQFT   | SQM        | SQFT    |
| 201 301 401 501 601 | 158.02     | 1700.93 | 42.19        | 454.13 | 200.21     | 2155.06 |
| 701                 | 158.02     | 1700.93 | 42.87        | 461.45 | 200.89     | 2162.38 |

Units marked as "M" are mirrored in reality compared to the plan.



# CITY WALK NORTHLINE

### 3 Bedroom

Apartment Type: B











# CITY WALK NORTHLINE

### 3 Bedroom

Apartment Type: C C.1









Units marked as "M" are mirrored in reality compared to the plan.



### 1 Bedroom

Apartment Type A
A.1, A.2, A.3, A.4, A.5, A.6, A.7, A.8, A.9





#### CITY WALK NORTHLINE



| UNIT NO                  | SUITE AR | EΑ     | BALCONY AREA |        | TOTAL AREA |        |
|--------------------------|----------|--------|--------------|--------|------------|--------|
| UNIT INC                 | SQM      | SQFT   | SQM          | SQFT   | SQM        | SQFT   |
| 102                      | 63.18    | 680.07 | 9.40         | 101.18 | 72.58      | 781.25 |
| 103                      | 62.09    | 668.34 | 10.81        | 116.36 | 72.90      | 784.70 |
| 207 307 407 507 607      | 62.68    | 674.69 | 10.23        | 110.12 | 72.91      | 784.80 |
| 106                      | 62.68    | 674.