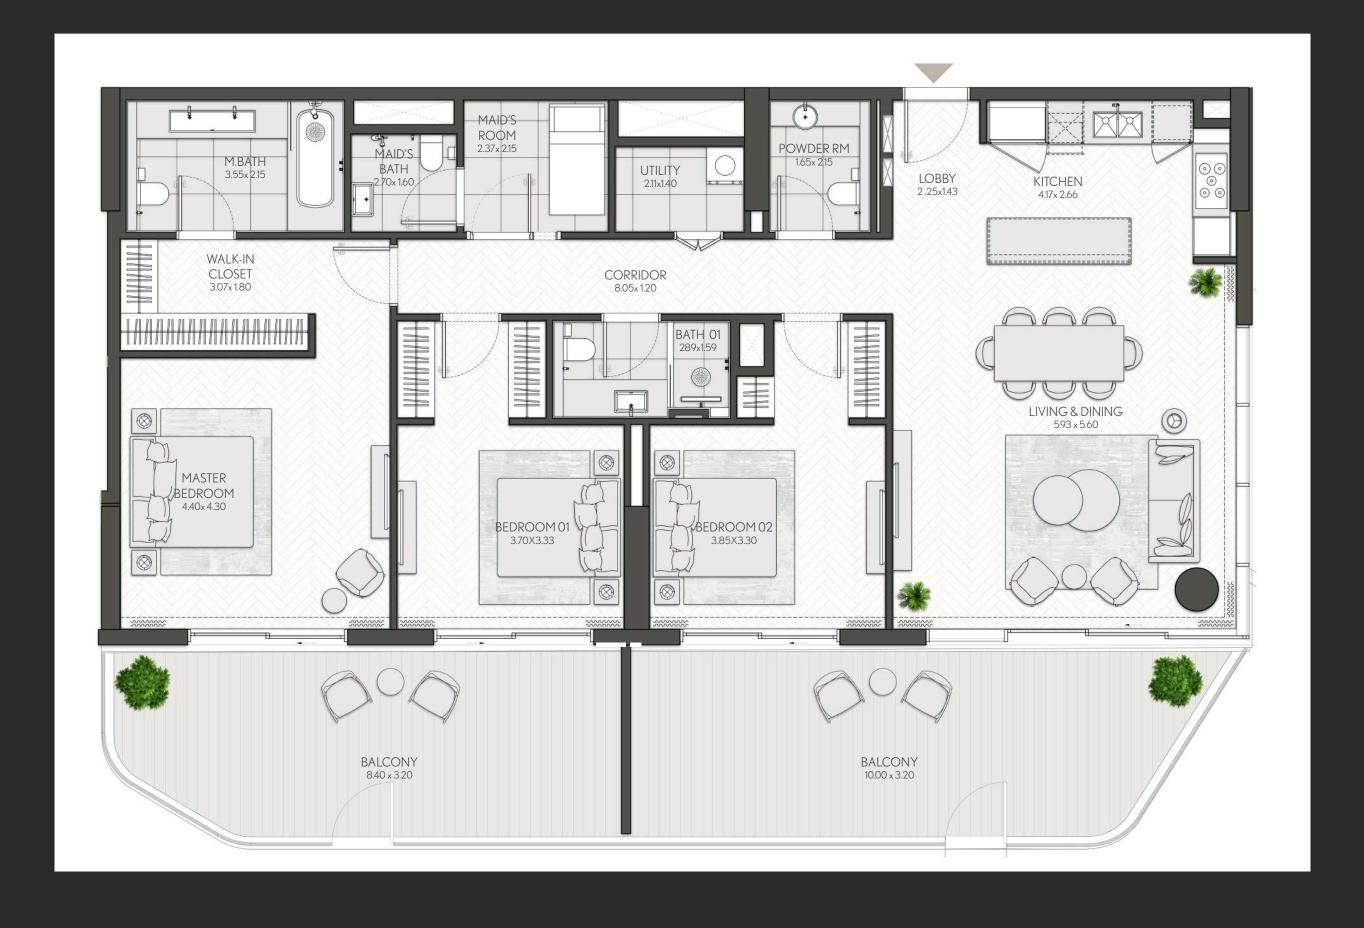

## 2 Bedroom

Apartment Type A

## CITY WALK NORTHLINE

| UNIT NO                           | SUITE AREA |         | BALCONY AREA |        | TOTAL AREA |         |
|-----------------------------------|------------|---------|--------------|--------|------------|---------|
|                                   | SQM        | SQFT    | SQM          | SQFT   | SQM        | SQFT    |
| 105, 208, 308, 408, 507, 607, 707 | 95.83      | 1031.51 | 16.43        | 176.85 | 112.26     | 1208.37 |

### 2 Bedroom

Apartment Type A
A.1

| UNIT NO                 | SUITE AREA |         | BALCONY AREA |        | TOTAL AREA |         |
|-------------------------|------------|---------|--------------|--------|------------|---------|
|                         | SQM        | SQFT    | SQM          | SQFT   | SQM        | SQFT    |
| 105                     | 95.42      | 1027.10 | 13.52        | 145.53 | 108.94     | 1172.63 |
| 206 306 406 506 606 706 | 95.42      | 1027.10 | 14.45        | 155.54 | 109.87     | 1182.64 |

### 2 Bedroom

Apartment Type A

A.1

# CITY WALK NORTHLINE

| UNIT NO                 | SUITE AREA |         | BALCONY AREA |        | TOTAL AREA |         |
|-------------------------|------------|---------|--------------|--------|------------|---------|
|                         | SQM        | SQFT    | SQM          | SQFT   | SQM        | SQFT    |
| 105                     | 95.42      | 1027.10 | 13.95        | 150.16 | 109.37     | 1177.26 |
| 206 306 406 506 606 706 | 95.42      | 1027.10 | 14.45        | 155.54 | 109.87     | 1182.64 |