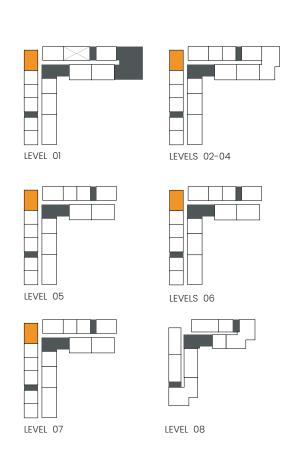

### 1 Bedroom

Apartment Type A

A.1, A.2, A.2(M), A.3, A.3(M), A.4, A.5, A.5(M), A.6, A.7, A.8

### 1 Bedroom

Apartment Type A
A.1, A.2, A.3, A.4, A.5, A.6, A.7, A.8, A.9