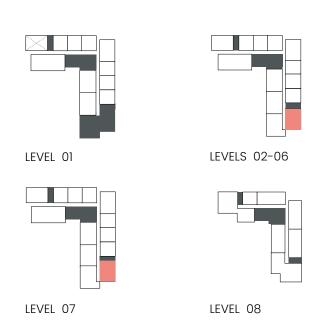

| 95.42      | 1027.10 | 13.95        | 150.16 | 109.37     | 1177.26 |
| 206 306 406 506 606 706 | 95.42      | 1027.10 | 14.45        | 155.54 | 109.87     | 1182.64 |



### 2 Bedroom

Apartment Type A A.2







| UNIT NO             | SUITE AREA |         | BALCONY AREA |        | TOTAL AREA |         |
|---------------------|------------|---------|--------------|--------|------------|---------|
|                     | SQM        | SQFT    | SQM          | SQFT   | SQM        | SQFT    |
| 202 302 402 502 602 | 96.10      | 1034.42 | 11.49        | 123.68 | 107.59     | 1158.10 |
| 702                 | 96.10      | 1034.42 | 11.50        | 123.79 | 107.60     | 1158.21 |

Units marked as "M" are mirrored in reality compared to the plan.





### 2 Bedroom

Apartment Type A
A.3





# CITY WALK NORTHLINE



| UNIT NO                 | SUITE AREA |         | BALCONY AREA |        | TOTAL AREA |         |
|-------------------------|------------|---------|--------------|--------|------------|---------|
| UNIT NO                 | SQM        | SQFT    | SQM          | SQFT   | SQM        | SQFT    |
| 210 310 410 510 610 710 | 95.99      | 1033.24 | 18.13        | 195.15 | 114.12     | 1128.39 |



### 2 Bedroom

Apartment Type: B B.1, B.4







| UNIT NO             | SUITE AREA |         | BALCONY AREA |        | TOTAL AREA |         |
|---------------------|------------|---------|--------------|--------|------------|---------|
|                     | SQM        | SQFT    | SQM          | SQFT   | SQM        | SQFT    |
| 213 313 413 513 613 | 109.76     | 1181.46