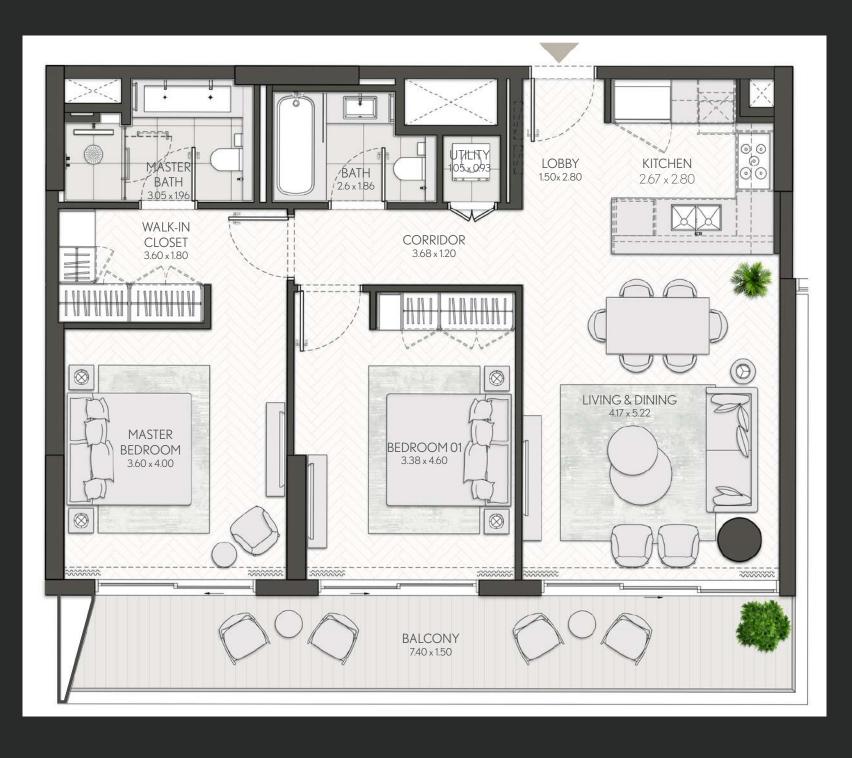

------|--------------|--------|------------|--------|
|         | SQM        | SQFT   | SQM          | SQFT   | SQM        | SQFT   |
| 801     | 61.94      | 666.72 | 16.00        | 172.22 | 77.94      | 838.95 |



## 2 Bedroom

Apartment Type A





## CITY WALK NORTHLINE



| UNIT NO                           | SUITE AREA |         | BALCONY AREA |        | TOTAL AREA |         |
|-----------------------------------|------------|---------|--------------|--------|------------|---------|
|                                   | SQM        | SQFT    | SQM          | SQFT   | SQM        | SQFT    |
| 105, 208, 308, 408, 507, 607, 707 | 95.83      | 1031.51 | 16.43        | 176.85 | 112.26     | 1208.37 |



### 2 Bedroom

Apartment Type A A.2, A.3, A.4, A.5, A.7





### CITY WALK NORTHLINE



| UNIT NO                 | SUITE AREA |         | BALCONY AREA |        | TOTAL A | REA     |
|-------------------------|------------|---------|--------------|--------|---------|---------|
| OWN NO                  | SQM        | SQFT    | SQM          | SQFT   | SQM     | SQFT    |
| 103М                    | 94.53      | 1017.52 | 15.01        | 161.57 | 109.54  | 1179.09 |
| 204м, 304м, 404м        | 94.53      | 1017.52 | 16.80        | 180.84 | 111.33  | 1198.36 |
| 104                     | 95.21      | 1024.84 | 17.83        | 191.92 | 113.04  | 1216.76 |
| 503M                    | 96.25      | 1036.04 | 17.42        | 187.51 | 113.67  | 1223.54 |
| 207, 307, 407, 506, 606 | 95.21      | 1024.84 | 19.04        | 204.95 | 114.25  | 1229.79 |
| 706                     | 95.21