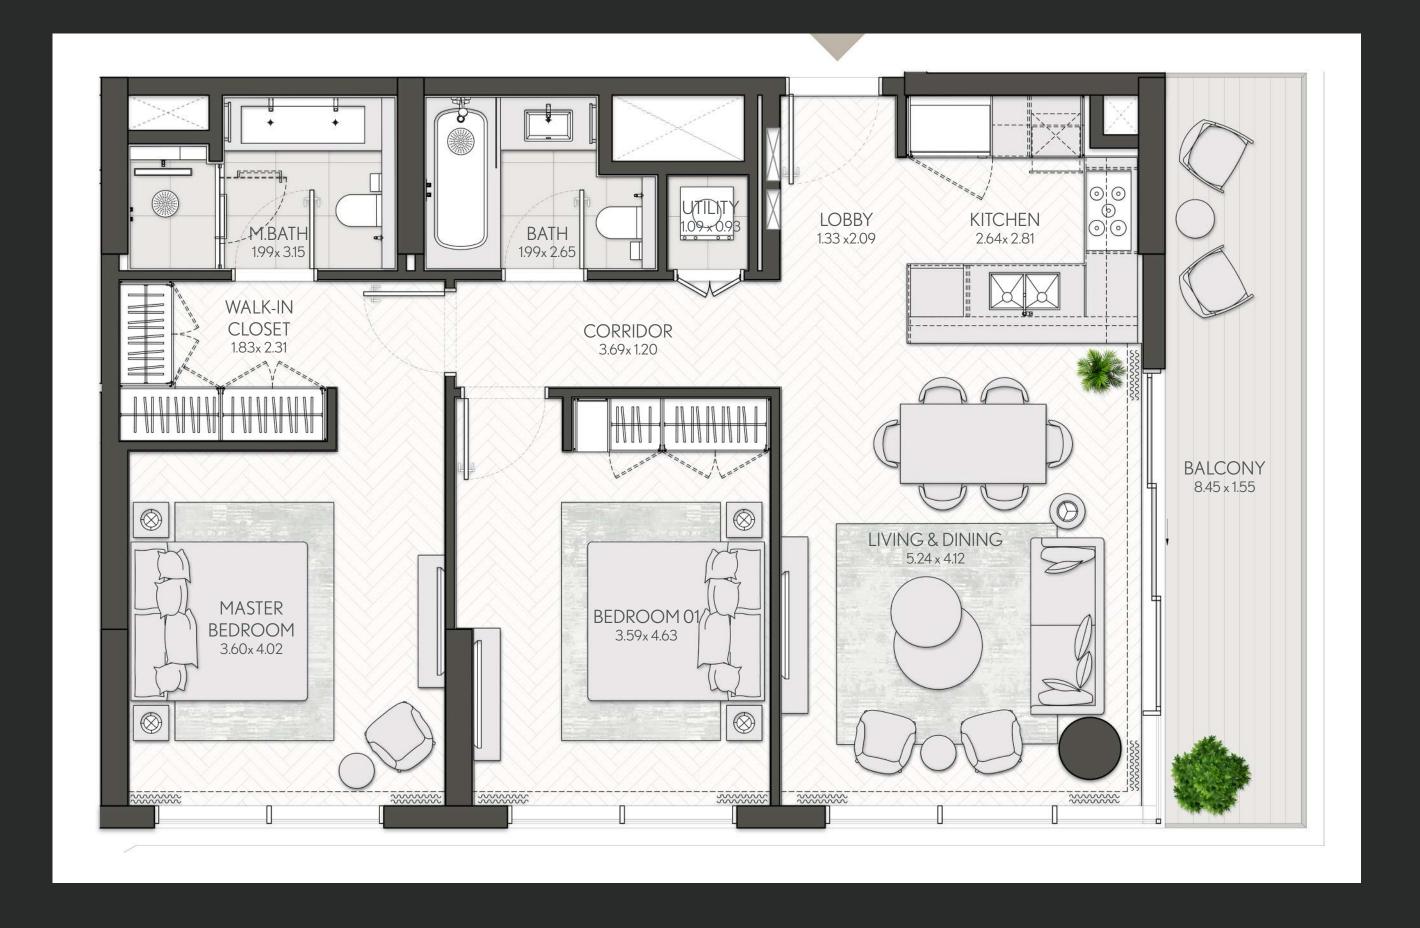

## 2 Bedroom

Apartment Type A

### 2 Bedroom

Apartment Type A A.2, A.3, A.4, A.5, A.7

### 2 Bedroom

Apartment Type A
A.1

| UNIT NO                 | SUITE AREA |         | BALCONY AREA |        | TOTAL AREA |         |
|-------------------------|------------|---------|--------------|--------|------------|---------|
|                         | SQM        | SQFT    | SQM          | SQFT   | SQM        | SQFT    |
| 105                     | 95.42      | 1027.10 | 13.52        | 145.53 | 108.94     | 1172.63 |
| 206 306 406 506 606 706 | 95.42      | 1027.10 | 14.45        | 155.54 | 109.87     | 1182.64 |

### 2 Bedroom

Apartment Type A

A.1