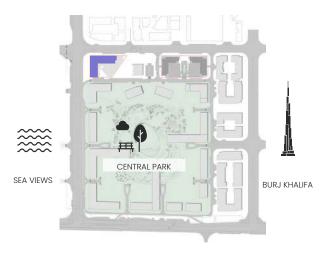

| SQM        | SQFT   | SQM          | SQFT   | SQM        | SQFT   |
| 216, 316, 416, 515, 615 | 73.65      | 792.77 | 8.21         | 88.37  | 81.86      | 881.14 |
| 715                     | 73.65      | 792.77 | 8.55         | 92.03  | 82.20      | 884.80 |
| 113                     | 73.65      | 792.77 | 13.16        | 141.65 | 86.81      | 934.42 |



### 1 Bedroom

Apartment Type C





## CITY WALK NORTHLINE



| UNIT NO | SUITE AREA |        | BALCONY AREA |        | TOTAL AREA |        |
|---------|------------|--------|--------------|--------|------------|--------|
|         | SQM        | SQFT   | SQM          | SQFT   | SQM        | SQFT   |
| 803     | 52.82      | 568.55 | 12.95        | 139.39 | 65.77      | 707.95 |



### 1 Bedroom

Apartment Type D





## CITY WALK NORTHLINE



| UNIT NO | SUITE AREA |        | BALCONY AREA |        | TOTAL AREA |        |
|---------|------------|--------|--------------|--------|------------|--------|
|         | SQM        | SQFT   | SQM          | SQFT   | SQM        | SQFT   |
| 801     | 61.94      | 666.72 | 16.00        | 172.22 | 77.94      | 838.95 |



## 2 Bedroom

Apartment Type A





## CITY WALK NORTHLINE



| UNIT NO                           | SUITE AREA |         | BALCONY AREA |        | TOTAL AREA |         |
|-----------------------------------|------------|---------|--------------|--------|------------|---------|
|                                   | SQM        | SQFT    | SQM          | SQFT   | SQM        | SQFT    |
| 105, 208, 308, 408, 507, 607, 707 | 95.83      | 1031.51 | 16