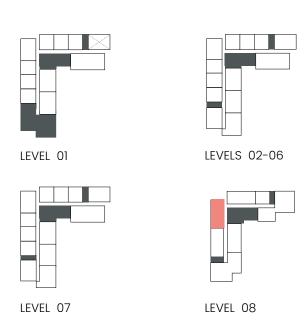

.86     | 1171.77 | 11.42        | 122.92 | 120.28     | 1294.69 |

Units marked as "M" are mirrored in reality compared to the plan.



## CITY WALK NORTHLINE

### 2 Bedroom

Apartment Type: C C.1









Units marked as "M" are mirrored in reality compared to the plan.



### 2 Bedroom

Apartment Type: D D.1, D.3





## CITY WALK NORTHLINE



| UNIT NO | SUITE AREA |         | BALCONY AREA |        | TOTAL AREA |         |
|---------|------------|---------|--------------|--------|------------|---------|
|         | SQM        | SQFT    | SQM          | SQFT   | SQM        | SQFT    |
| 803     | 105.78     | 1138.62 | 23.75        | 255.65 | 129.53     | 1394.26 |
| 805M    | 105.64     | 1137.11 | 26.29        | 282.99 | 131.93     | 1420.09 |



### 2 Bedroom

Apartment Type: D D.2





## CITY WALK NORTHLINE



| UNIT NO | SUITE AREA |         | BALCONY AREA |        | TOTAL AREA |         |
|---------|------------|---------|--------------|--------|------------|---------|
| ONIT NO | SQM        | SQFT    | SQM          | SQFT   | SQM        | SQFT    |
| 804     | 104.53     | 1125.16 | 58.55        | 630.23 | 163.08     | 1755.39 |



### 2 Bedroom

Apartment Type: E





## CITY WALK NORTHLINE



| UNIT NO | SUITE AREA |         | BALCONY AREA |        | TOTAL AREA |         |
|---------|------------|---------|--------------|--------|------------|---------|
|         | SQM        | SQFT    | SQM          | SQFT   | SQM        | SQFT    |
| 807     | 124.29     | 1337.86 | 27.77        | 298.92 | 152.06     | 1636.77 |



## 3 Bedroom

Apartment Type: A A.1





##