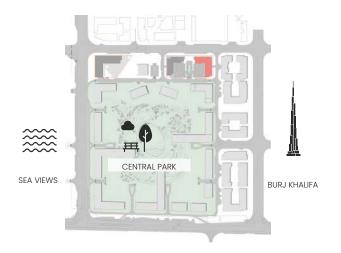

# CITY WALK NORTHLINE



| UNIT NO | SUITE AREA |         | BALCONY AREA |        | TOTAL AREA |         |
|---------|------------|---------|--------------|--------|------------|---------|
| UNIT NO | SQM        | SQFT    | SQM          | SQFT   | SQM        | SQFT    |
| 804     | 104.53     | 1125.16 | 58.55        | 630.23 | 163.08     | 1755.39 |



### 2 Bedroom

Apartment Type: E F.1





#### CITY WALK NORTHLINE



| UNIT NO  | SUITE AREA |         | BALCONY AREA |        | TOTAL AREA |         |
|----------|------------|---------|--------------|--------|------------|---------|
| UNIT INO | SQM        | SQFT    | SQM          | SQFT   | SQM        | SQFT    |
| 807      | 124.29     | 1337.86 | 27.79        | 299.13 | 152.08     | 1636.99 |



### 3 Bedroom

Apartment Type: A





#### CITY WALK NORTHLINE







### 3 Bedroom

Apartment Type: A







| UNIT NO             | SUITE AREA |         | BALCONY AREA |        | TOTAL AREA |         |
|---------------------|------------|---------|--------------|--------|------------|---------|
| ONLINO              | SQM        | SQFT    | SQM          | SQFT   | SQM        | SQFT    |
| 201 301 401 501 601 | 158.02     | 1700.93 | 42.19        | 454.13 | 200.21     | 2155.06 |
| 701                 | 158.02     | 1700.93 | 42.87        | 461.45 | 200.89     | 2162.38 |

Units marked as "M" are mirrored in reality compared to the plan.



#### CITY WALK NORTHLINE

### 3 Bedroom

Apartment Type: B B.1









Units marked as "M" are mirrored in reality compared to the plan.



### 3 Bedroom

Apartment Type: C C.1