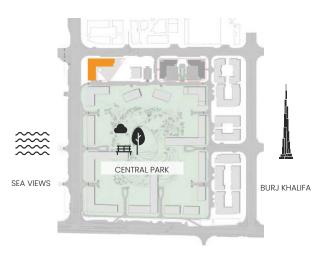

| TOTAL AREA |         |
|---------|------------|---------|--------------|--------|------------|---------|
|         | SQM        | SQFT    | SQM          | SQFT   | SQM        | SQFT    |
| 602     | 108.68     | 1169.83 | 30.07        | 323.67 | 138.75     | 1493.51 |
| 702     | 108.68     | 1169.83 | 30.41        | 327.33 | 139.09     | 1497.16 |



## 2 Bedroom

Apartment Type C





## CITY WALK NORTHLINE



| UNIT NO | SUITE AREA |         | BALCONY AREA |        | TOTAL AREA |         |
|---------|------------|---------|--------------|--------|------------|---------|
|         | SQM        | SQFT    | SQM          | SQFT   | SQM        | SQFT    |
| 806     | 105.66     | 1137.32 | 26.78        | 288.26 | 132.44     | 1425.58 |



### 2 Bedroom

Apartment Type C C.2, C.3





## CITY WALK NORTHLINE



| UNIT NO | SUITE AREA |         | BALCONY AREA |        | TOTAL AREA |         |
|---------|------------|---------|--------------|--------|------------|---------|
| UNIT NO | SQM        | SQFT    | SQM          | SQFT   | SQM        | SQFT    |
| 805M    | 104.53     | 1125.16 | 59.62        | 641.75 | 164.15     | 1766.91 |
| 804     | 105.83     | 1139.15 | 60.70        | 653.37 | 166.53     | 1792.53 |



### 2 Bedroom

Apartment Type D





## CITY WALK NORTHLINE



| UNIT NO | SUITE AREA |         | BALCONY AREA |        | TOTAL AREA |         |
|---------|------------|---------|--------------|--------|------------|---------|
|         | SQM        | SQFT    | SQM          | SQFT   | SQM        | SQFT    |
| 808     | 124.3      | 1337.97 | 30.25        |