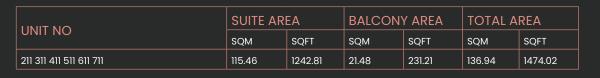

### 2 Bedroom

Apartment Type: B B.1, B.4

| UNIT NO             | SUITE AREA |         | BALCONY AREA |        | TOTAL AREA |         |
|---------------------|------------|---------|--------------|--------|------------|---------|
|                     | SQM        | SQFT    | SQM          | SQFT   | SQM        | SQFT    |
| 213 313 413 513 613 | 109.76     | 1181.46 | 21.29        | 229.17 | 131.05     | 1410.62 |
| 713                 | 109.76     | 1181.46 | 21.63        | 232.83 | 131.39     | 1414.28 |
| 109М                | 108.71     | 1170.15 | 36.98        | 398.05 | 145.69     | 1568.21 |

Units marked as "M" are mirrored in reality compared to the plan.