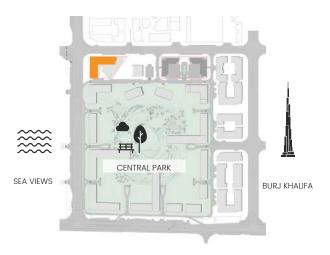

Bedroom

Apartment Type C





## CITY WALK NORTHLINE



| UNIT NO | SUITE AREA |        | BALCONY AREA |        | TOTAL AREA |        |
|---------|------------|--------|--------------|--------|------------|--------|
|         | SQM        | SQFT   | SQM          | SQFT   | SQM        | SQFT   |
| 803     | 52.82      | 568.55 | 12.95        | 139.39 | 65.77      | 707.95 |



### 1 Bedroom

Apartment Type D





## CITY WALK NORTHLINE



| UNIT NO | SUITE AREA |        | BALCONY AREA |        | TOTAL AREA |        |
|---------|------------|--------|--------------|--------|------------|--------|
|         | SQM        | SQFT   | SQM          | SQFT   | SQM        | SQFT   |
| 801     | 61.94      | 666.72 | 16.00        | 172.22 | 77.94      | 838.95 |



## 2 Bedroom

Apartment Type A





## CITY WALK NORTHLINE



| UNIT NO                           | SUITE AREA |         | BALCONY AREA |        | TOTAL AREA |         |
|-----------------------------------|------------|---------|--------------|--------|------------|---------|
|                                   | SQM        | SQFT    | SQM          | SQFT   | SQM        | SQFT    |
| 105, 208, 308, 408, 507, 607, 707 | 95.83      | 1031.51 | 16.43        | 176.85 | 112.26     | 1208.37 |



### 2 Bedroom

Apartment Type A A.2, A.3, A.4, A.5, A.7





### CITY WALK NORTHLINE



| UNIT NO                 | SUITE AREA |         | BALCONY AREA |        | TOTAL A | REA     |
|-------------------------|------------|---------|--------------|--------|---------|---------|
| OWN NO                  | SQM        | SQFT    | SQM