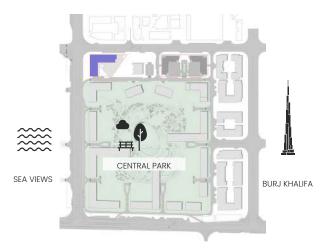

### 1 Bedroom

Apartment Type A

A.1, A.2, A.2(M), A.3, A.3(M), A.4, A.5, A.5(M), A.6, A.7, A.8