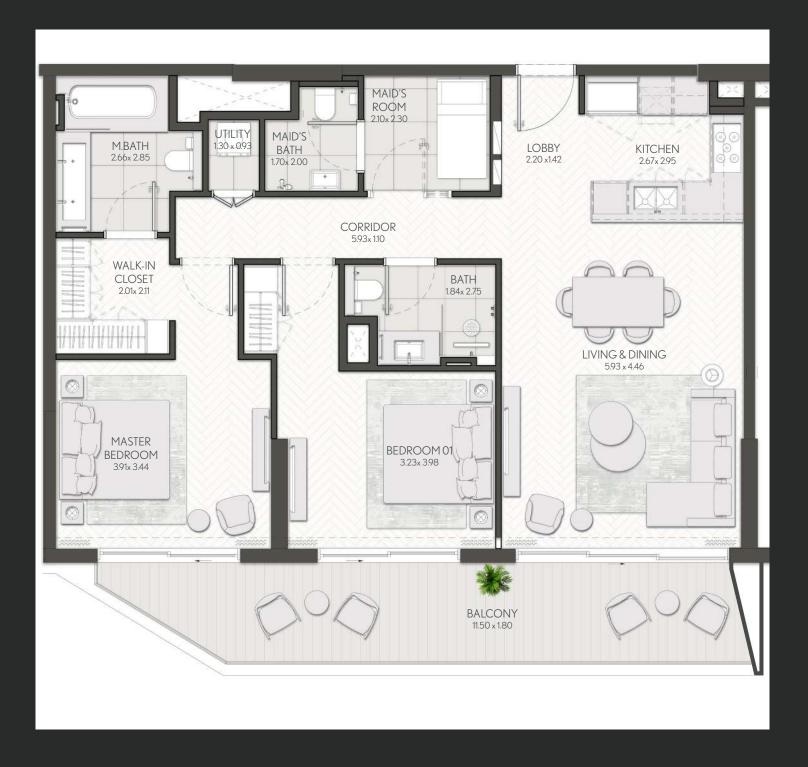

SQFT   | SQM        | SQFT    |
| 202 302 402 502 602 | 96.10      | 1034.42 | 11.49        | 123.68 | 107.59     | 1158.10 |
| 702                 | 96.10      | 1034.42 | 11.50        | 123.79 | 107.60     | 1158.21 |

Units marked as "M" are mirrored in reality compared to the plan.





### 2 Bedroom

Apartment Type A
A.3





# CITY WALK NORTHLINE



| UNIT NO                 | SUITE AREA |         | BALCONY AREA |        | TOTAL AREA |         |
|-------------------------|------------|---------|--------------|--------|------------|---------|
| UNIT NO                 | SQM        | SQFT    | SQM          | SQFT   | SQM        | SQFT    |
| 210 310 410 510 610 710 | 95.99      | 1033.24 | 18.13        | 195.15 | 114.12     | 1128.39 |



### 2 Bedroom

Apartment Type: B B.1, B.4







| UNIT NO             | SUITE AREA |         | BALCONY AREA |        | TOTAL AREA |         |
|---------------------|------------|---------|--------------|--------|------------|---------|
|                     | SQM        | SQFT    | SQM          | SQFT   | SQM        | SQFT    |
| 213 313 413 513 613 | 109.76     | 1181.46 | 21.29        | 229.17 | 131.05     | 1410.62 |
| 713                 | 109.76     | 1181.46 | 21.63        | 232.83 | 131.39     | 1414.28 |
| 109M                | 108.71     | 1170.15 | 42.21        | 454.35 | 150.92     | 1624.50 |

Units marked as "M" are mirrored in reality compared to the plan.



### 2 Bedroom

Apartment Type: B B.2









Units marked as "M" are mirrored in reality compared to the plan.



### 2 Bedroom

Apartment Type: B B.3







| UNI