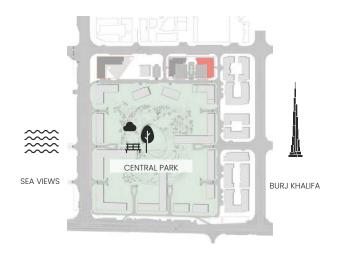

rked as "M" are mirrored in reality compared to the plan.



### 2 Bedroom

Apartment Type: B B.2









Units marked as "M" are mirrored in reality compared to the plan.



### 2 Bedroom

Apartment Type: B B.3







| UNIT NO             | SUITE AREA |         | BALCONY AREA |        | TOTAL AREA |         |
|---------------------|------------|---------|--------------|--------|------------|---------|
|                     | SQM        | SQFT    | SQM          | SQFT   | SQM        | SQFT    |
| 212 312 412 512 612 | 108.86     | 1171.77 | 11.08        | 119.27 | 119.94     | 1291.03 |
| 712                 | 108.86     | 1171.77 | 11.42        | 122.92 | 120.28     | 1294.69 |

Units marked as "M" are mirrored in reality compared to the plan.



### 2 Bedroom

Apartment Type: C C.1









Units marked as "M" are mirrored in reality compared to the plan.



### 2 Bedroom

Apartment Type: D D.1, D.3





# CITY WALK NORTHLINE



| UNIT NO | SUITE AREA |         | BALCONY AREA |        | TOTAL AREA |         |
|---------|------------|---------|--------------|--------|------------|---------|
| ONLINO  | SQM        | SQFT    | SQM          | SQFT   | SQM        | SQFT    |
| 803     | 105.74     | 1138.19 | 23.75        | 255.65 | 129.49     | 1393.83 |
| 805M    | 105.64     | 1137.11 | 26.29        | 282.99 | 131.93     | 1420.09 |



#### 2 Bedroom

Apartment Type: D D.2





# CITY WALK NORTHLINE



| UNIT NO | SUITE AREA |         | BALCONY AREA |        | TOTAL AREA |         |
|---------|------------|---------|--------------|--------|------------|---------|
| UNIT N