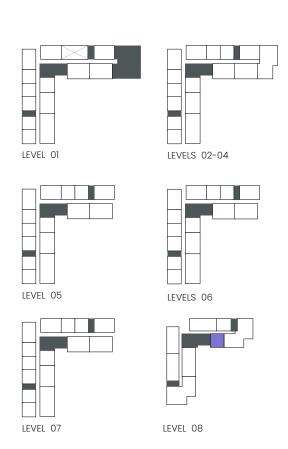

| SQM        | SQFT   | SQM          | SQFT   | SQM        | SQFT   |
| 216, 316, 416, 515, 615 | 73.65      | 792.77 | 8.21         | 88.37  | 81.86      | 881.14 |
| 715                     | 73.65      | 792.77 | 8.55         | 92.03  | 82.20      | 884.80 |
| 113                     | 73.65      | 792.77 | 13.16        | 141.65 | 86.81      | 934.42 |



### 1 Bedroom

Apartment Type C





## CITY WALK NORTHLINE



| UNIT NO | SUITE AREA |        | BALCONY AREA |        | TOTAL AREA |        |
|---------|------------|--------|--------------|--------|------------|--------|
|         | SQM        | SQFT   | SQM          | SQFT   | SQM        | SQFT   |
| 803     | 52.82      | 568.55 | 12.95        | 139.39 | 65.77      | 707.95 |



### 1 Bedroom

Apartment Type D





## CITY WALK NORTHLINE



| UNIT NO | SUITE AREA |        | BALCONY AREA |        | TOTAL AREA |        |
|---------|------------|--------|--------------|--------|------------|--------|
|         | SQM        | SQFT   | SQM          | SQFT   | SQM        | SQFT   |
| 801     | 61.94      | 666.72 | 16.00        | 172.22 | 77.94      | 838.95 |



## 2 Bedroom

Apartment Type A





## CITY WALK NORTHLINE



| UNIT NO                           | SUITE AREA |         | BALCONY AREA |        | TOTAL AREA |         |
|-----------------------------------|------------|---------|--------------|--------|------------|---------|
|                                   | SQM        | SQFT    | SQM          | SQFT   | SQM        | SQFT    |
| 105, 208, 308, 408, 507, 607, 707 | 95.83      | 1031.51 |