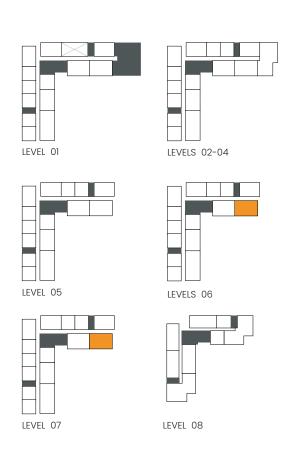

### 1 Bedroom

Apartment Type A

A.1, A.2, A.2(M), A.3, A.3(M), A.4, A.5, A.5(M), A.6, A.7, A.8

### 1 Bedroom

Apartment Type A
A.1, A.2, A.3, A.4, A.5, A.6, A.7, A.8, A.9