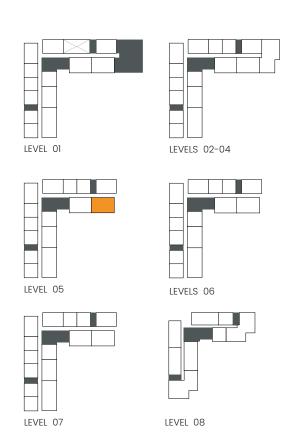

### 1 Bedroom

Apartment Type A

A.1, A.2, A.2(M), A.3, A.3(M), A.4, A.5, A.5(M), A.6, A.7, A.8

### 1 Bedroom

Apartment Type A
A.1, A.2, A.3, A.4, A.5, A.6, A.7, A.8, A.9