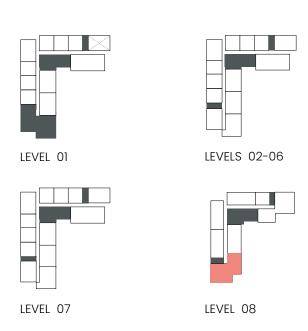

## 3 Bedroom

Apartment Type: A A.1

## CITY WALK NORTHLINE

## 3 Bedroom

Apartment Type: A A.2

| UNIT NO             | SUITE AREA |         | BALCONY AREA |        | TOTAL AREA |         |
|---------------------|------------|---------|--------------|--------|------------|---------|
|                     | SQM        | SQFT    | SQM          | SQFT   | SQM        | SQFT    |
| 201 301 401 501 601 | 158.02     | 1700.93 | 42.19        | 454.13 | 200.21     | 2155.06 |
| 701                 | 158.02     | 1700.93 | 42.87        | 461.45 | 200.89     | 2162.38 |

Units marked as "M" are mirrored in reality compared to the plan.