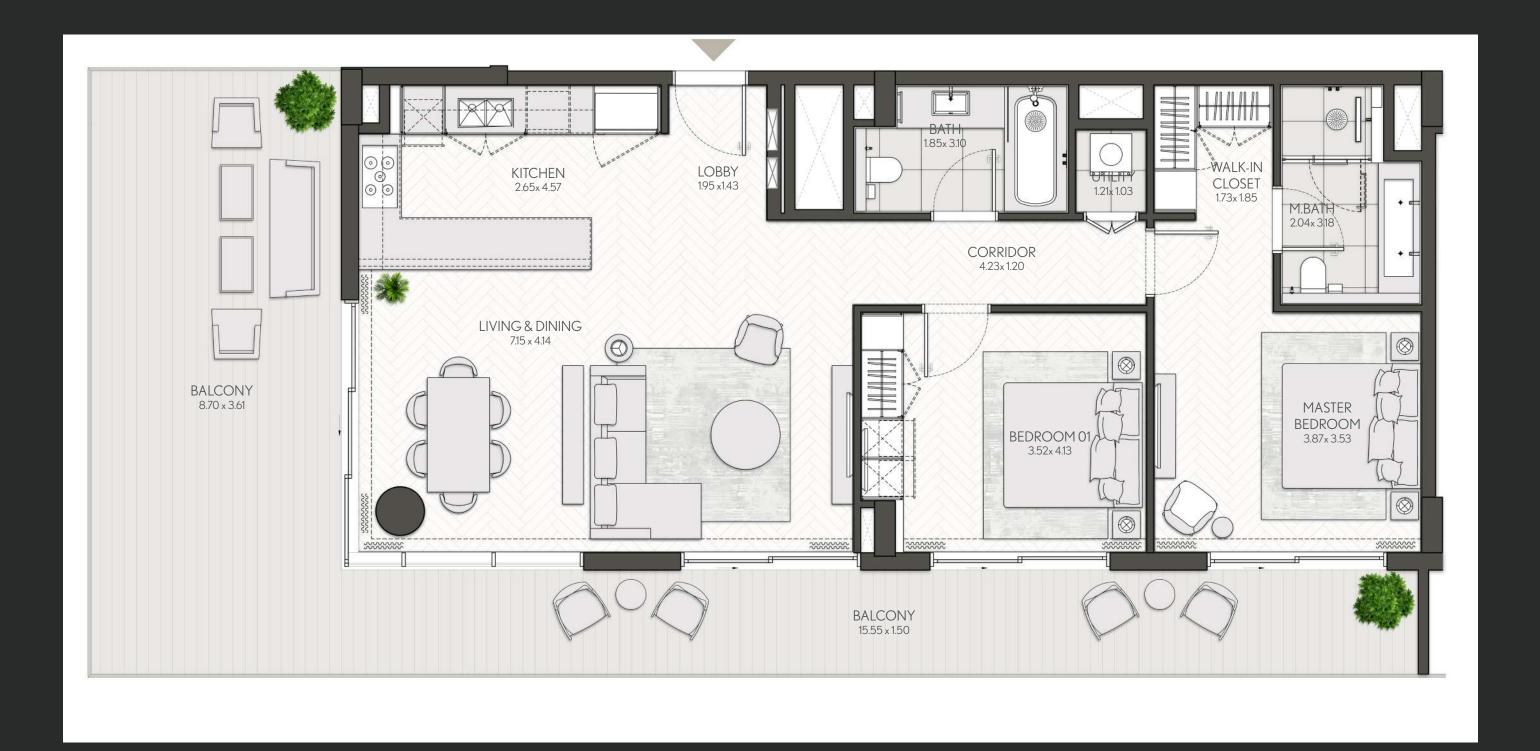

### 1 Bedroom

Apartment Type A

A.1, A.2, A.2(M), A.3, A.3(M), A.4, A.5, A.5(M), A.6, A.7, A.8

### 1 Bedroom

Apartment Type A
A.1, A.2, A.3, A.4, A.5, A.6, A.7, A.8, A.9