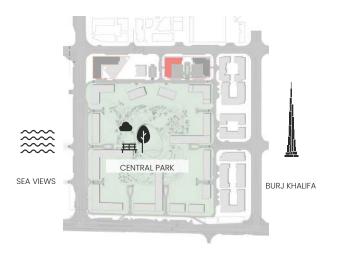

|        | TOTAL AREA |         |
|---------|------------|---------|--------------|--------|------------|---------|
|         | SQM        | SQFT    | SQM          | SQFT   | SQM        | SQFT    |
| 803     | 105.78     | 1138.62 | 23.75        | 255.65 | 129.53     | 1394.26 |
| 805M    | 105.64     | 1137.11 | 26.29        | 282.99 | 131.93     | 1420.09 |



### 2 Bedroom

Apartment Type: D D.2





## CITY WALK NORTHLINE



| UNIT NO | SUITE AREA |         | BALCONY AREA |        | TOTAL AREA |         |
|---------|------------|---------|--------------|--------|------------|---------|
| ONIT NO | SQM        | SQFT    | SQM          | SQFT   | SQM        | SQFT    |
| 804     | 104.53     | 1125.16 | 58.55        | 630.23 | 163.08     | 1755.39 |



### 2 Bedroom

Apartment Type: E





## CITY WALK NORTHLINE



| UNIT NO | SUITE AREA |         | BALCONY AREA |        | TOTAL AREA |         |
|---------|------------|---------|--------------|--------|------------|---------|
|         | SQM        | SQFT    | SQM          | SQFT   | SQM        | SQFT    |
| 807     | 124.29     | 1337.86 | 27.77        | 298.92 | 152.06     | 1636.77 |



## 3 Bedroom

Apartment Type: A A.1





## CITY WALK NORTHLINE







## 3 Bedroom

Apartment Type: A A.2







| UNIT NO             | SUITE AREA |         | BALCONY AREA |        | TOTAL AREA |         |
|---------------------|------------|---------|--------------|--------|------------|---------|
|                     | SQM        | SQFT    | SQM          | SQFT   | SQM        | SQFT    |
| 201 301 401 501 601 | 158.02     | 1700.93