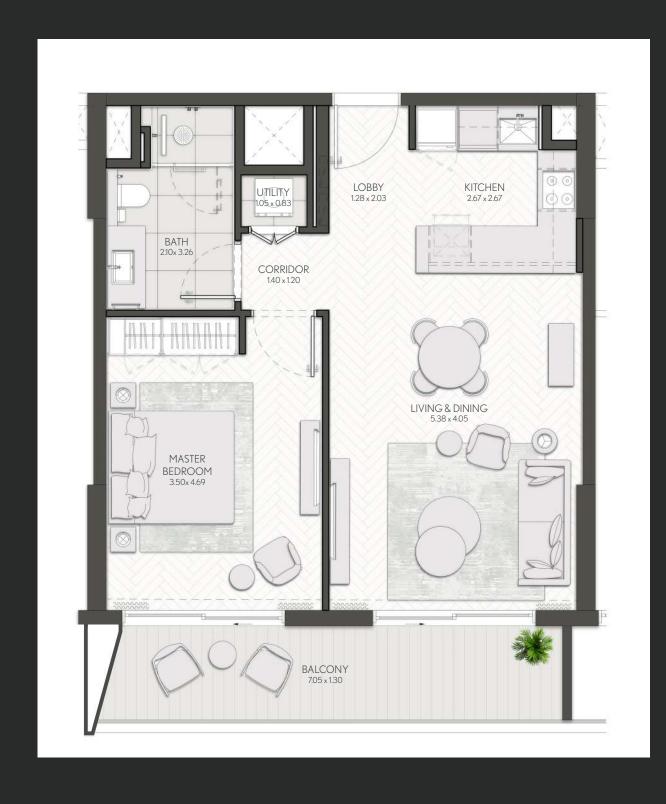

### 1 Bedroom

Apartment Type A

A.1, A.2, A.2(M), A.3, A.3(M), A.4, A.5, A.5(M), A.6, A.7, A.8

## CITY WALK NORTHLINE

| UNIT NO                                  | SUITE AREA |        | BALCONY AREA |        | TOTAL AREA |        |
|------------------------------------------|------------|--------|--------------|--------|------------|--------|
|                                          | SQM        | SQFT   | SQM          | SQFT   | SQM        | SQFT   |
| 209, 309, 409, 508, 608                  | 62.3       | 670.60 | 10.26        | 110.44 | 72.56      | 781.04 |
| 106, 708                                 | 62.3       | 670.60 | 10.55        | 113.56 | 72.85      | 784.16 |
| 604M, 704M                               | 62.47      | 672.43 | 10.82        | 116.47 | 73.29      | 788.89 |
| 108M, 211M, 311M, 411M, 510M, 610M, 710M | 62.8       | 675.98 | 10.95        | 117.87 | 73.75      | 793.85 |
| 109, 212, 312, 412, 511, 611, 711        | 63.18      | 680.07 | 10.62        | 114.31 | 73.80      | 794.38 |
| 210, 310, 410, 509, 609                  | 61.71      | 664.25 | 12.16        | 130.89 | 73.87      | 795.14 |

| UNIT NO                           | SUITE AREA |        | BALCONY AREA |        | TOTAL A | REA    |
|-----------------------------------|------------|--------|--------------|--------|---------|--------|
|                                   | SQM        | SQFT   | SQM          | SQFT   | SQM     | SQFT   |
| 107, 709                          | 61.71      | 664.25 | 12.46        | 134.12 | 74.17   | 798.37 |
| 205М, 305М, 405М, 504М            | 62.47      | 672.43 | 11.89        | 127.98 | 74.36   | 800.41 |
| 206м, 306м, 406м, 505м, 605м      | 62.3       | 670.60 | 12.16        | 130.89 | 74.46   | 801.49 |
| 705M                              | 62.3       | 670.60 | 12.46        | 134.12 | 74.76   | 804.72 |
| 110, 213, 313, 413, 512, 612, 712 | 62.98      | 677.92 | 13.74        | 147.90 | 76.72   | 825.81 |