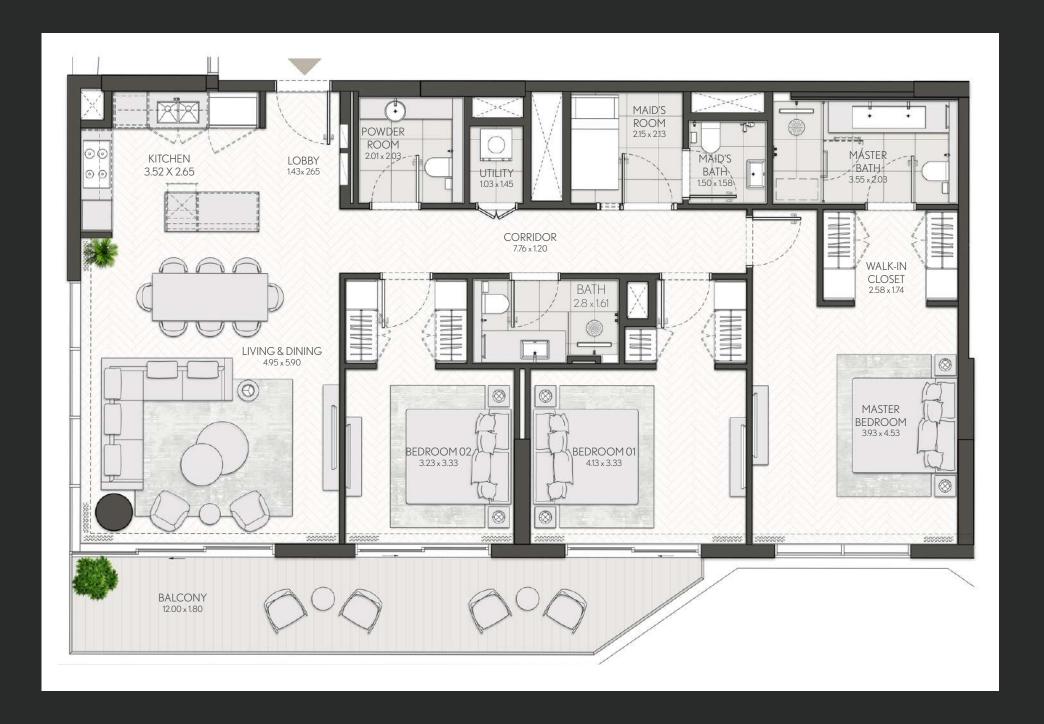

### 1 Bedroom

Apartment Type A

A.1, A.2, A.2(M), A.3, A.3(M), A.4, A.5, A.5(M), A.6, A.7, A.8

## CITY WALK NORTHLINE

| UNIT NO                                  | SUITE AREA |        | BALCONY AREA |        | TOTAL AREA |        |
|------------------------------------------|------------|--------|--------------|--------|------------|--------|
|                                          | SQM        | SQFT   | SQM          | SQFT   | SQM        | SQFT   |
| 209, 309, 409, 508, 608                  | 62.3       | 670.60 | 10.26        | 110.44 | 72.56      | 781.04 |
| 106, 708                                 | 62.3       | 670.60 | 10.55        | 113.56 | 72.85      | 784.16 |
| 604M, 704M                               | 62.47      | 672.43 | 10.82        | 116.47 | 73.29      | 788.89 |
| 108M, 211M, 311M, 411M, 510M, 610M, 710M | 62.8       | 675.98 | 10.95        | 117.87 | 73.75      | 793.85 |
| 109, 212, 312, 412, 511, 611, 711        | 63.18      | 680.07 | 10.62        | 114.31 | 73.80      | 794.38 |
| 210, 310, 410, 509, 609                  | 61.71      | 664.25 | 12.16        | 130.89 | 73.87      | 795.14 |

| UNIT NO                           | SUITE AREA |        | BALCONY AREA |        | TOTAL A | REA    |
|-----------------------------------|------------|--------|--------------|--------|---------|--------|
|                                   | SQM        | SQFT   | SQM          | SQFT   | SQM     | SQFT   |
| 107, 709                          | 61.71      | 664.25 | 12.46        | 134.12 | 74.17   | 798.37 |
| 205М, 305М, 405М, 504М            | 62.47      | 672.43 | 11.89        | 127.98 | 74.36   | 800.41 |
| 206м, 306м, 406м, 505м, 605м      | 62.3       | 670.60 | 12.16        | 130.89 | 74.46   | 801.49 |
| 705M                              | 62.3       | 670.60 | 12.46        | 134.12 | 74.76   | 804.72 |
| 110, 213, 313, 413, 512, 612, 712 | 62.98      | 677.92 | 13.74        | 147.90 | 76.72   | 825.81 |