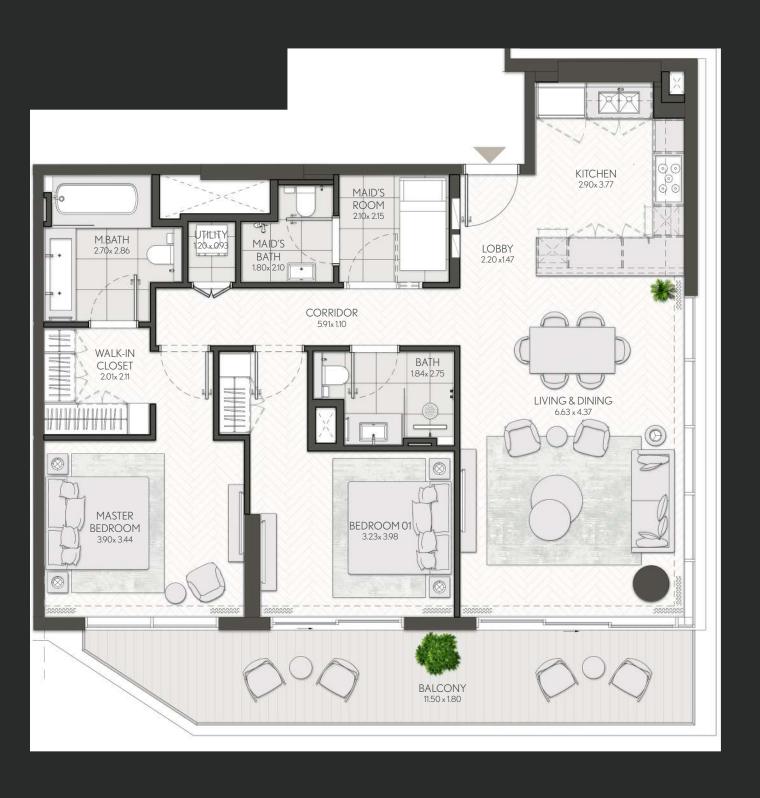

### 2 Bedroom

Apartment Type: B B.1, B.4

| UNIT NO             | SUITE AREA |         | BALCONY AREA |        | TOTAL AREA |         |
|---------------------|------------|---------|--------------|--------|------------|---------|
|                     | SQM        | SQFT    | SQM          | SQFT   | SQM        | SQFT    |
| 213 313 413 513 613 | 109.76     | 1181.46 | 21.29        | 229.17 | 131.05     | 1410.62 |
| 713                 | 109.76     | 1181.46 | 21.63        | 232.83 | 131.39     | 1414.28 |
| 109М                | 108.71     | 1170.15 | 36.98        | 398.05 | 145.69     | 1568.21 |

Units marked as "M" are mirrored in reality compared to the plan.