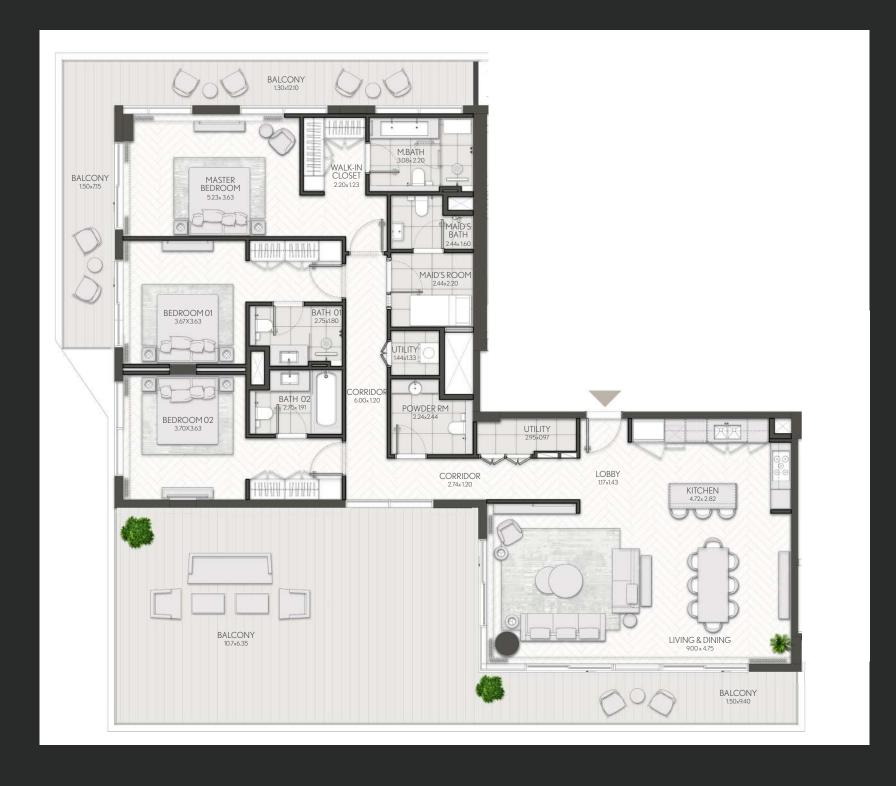

#### CITY WALK NORTHLINE







### 3 Bedroom

Apartment Type: A







| UNIT NO             | SUITE AREA |         | BALCONY AREA |        | TOTAL AREA |         |
|---------------------|------------|---------|--------------|--------|------------|---------|
| ONLINO              | SQM        | SQFT    | SQM          | SQFT   | SQM        | SQFT    |
| 201 301 401 501 601 | 158.02     | 1700.93 | 42.19        | 454.13 | 200.21     | 2155.06 |
| 701                 | 158.02     | 1700.93 | 42.87        | 461.45 | 200.89     | 2162.38 |

Units marked as "M" are mirrored in reality compared to the plan.



#### CITY WALK NORTHLINE

### 3 Bedroom

Apartment Type: B B.1









Units marked as "M" are mirrored in reality compared to the plan.



### 3 Bedroom

Apartment Type: C C.1









Units marked as "M" are mirrored in reality compared to the plan.