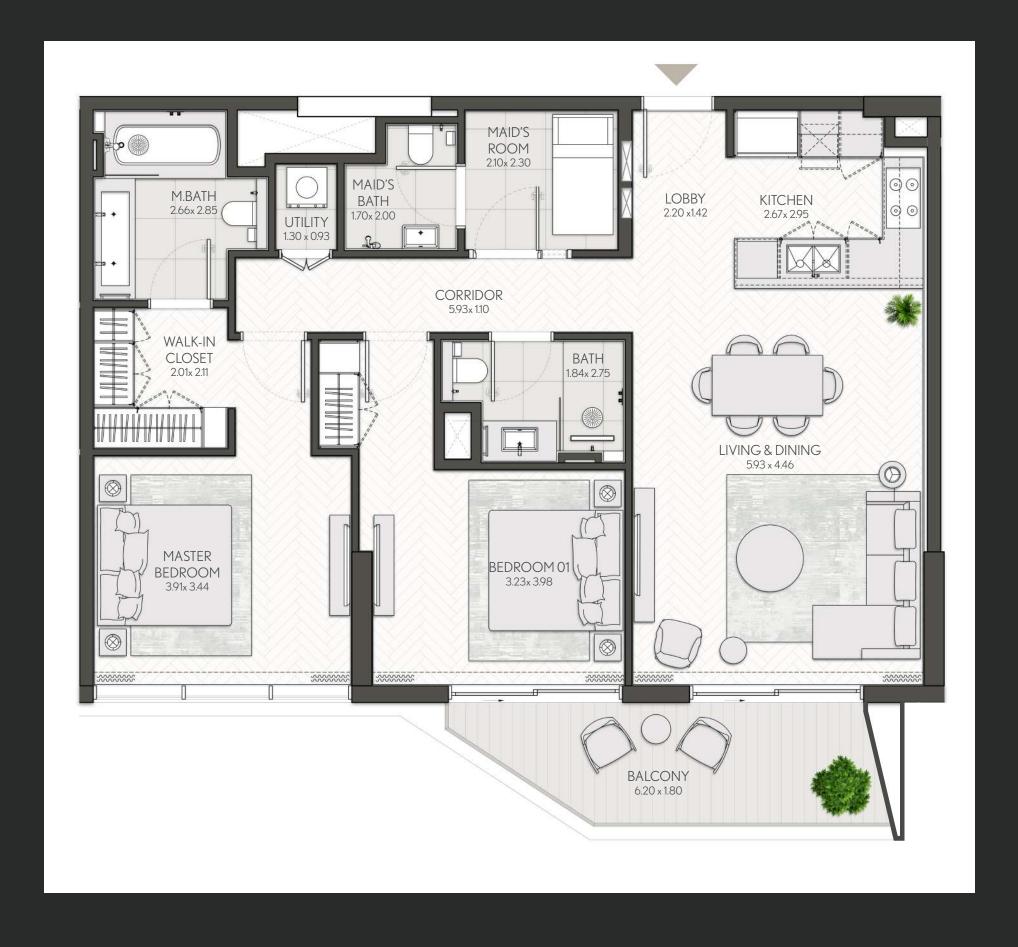

### 1 Bedroom

Apartment Type A

A.1, A.2, A.2(M), A.3, A.3(M), A.4, A.5, A.5(M), A.6, A.7, A.8

### 1 Bedroom

Apartment Type A
A.1, A.2, A.3, A.4, A.5, A.6, A.7, A.8, A.9