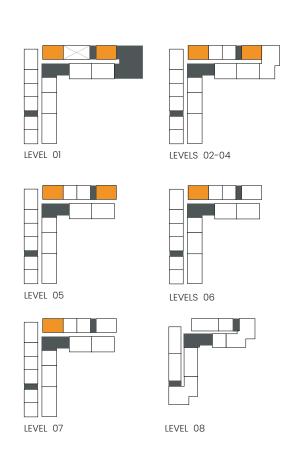

### 1 Bedroom

Apartment Type A

A.1, A.2, A.2(M), A.3, A.3(M), A.4, A.5, A.5(M), A.6, A.7, A.8

### 1 Bedroom

Apartment Type A
A.1, A.2, A.3, A.4, A.5, A.6, A.7, A.8, A.9