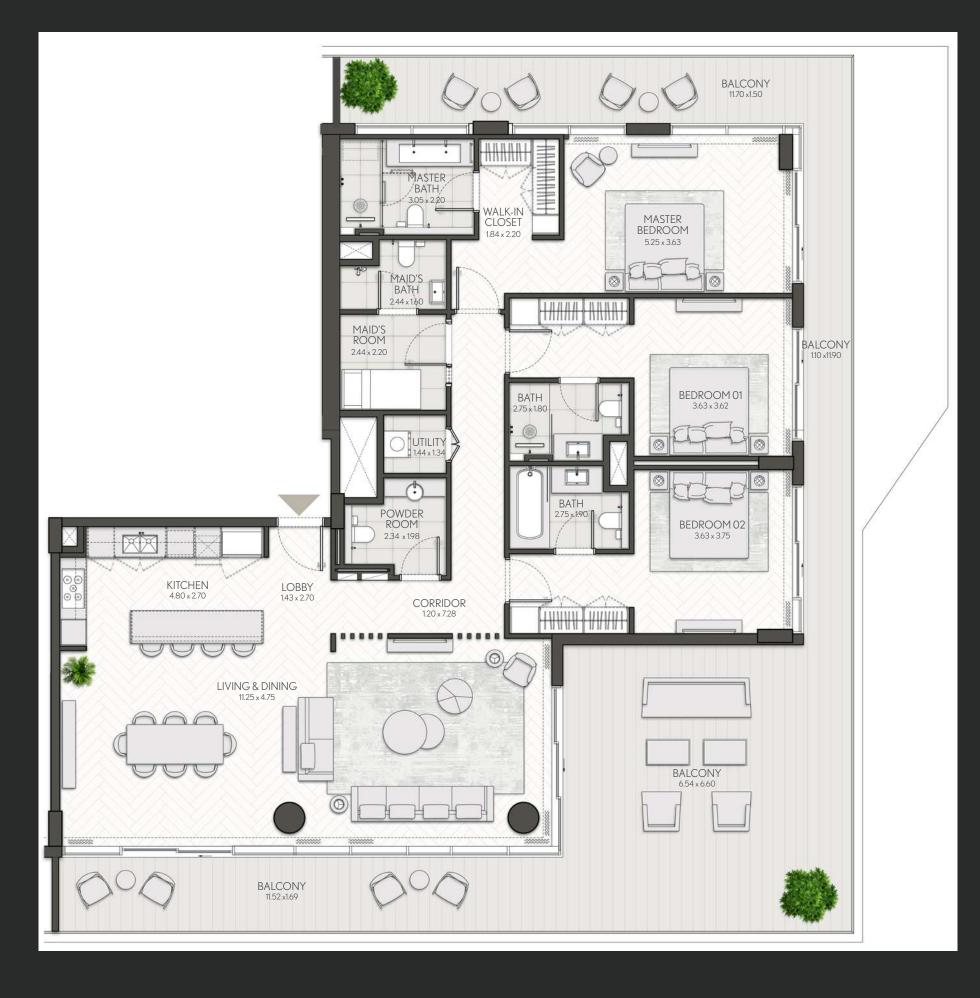

### 3 Bedroom

Apartment Type A

## CITY WALK NORTHLINE

| UNIT NO | SUITE AREA |         | BALCONY AREA |        | TOTAL AREA |         |
|---------|------------|---------|--------------|--------|------------|---------|
|         | SQM        | SQFT    | SQM          | SQFT   | SQM        | SQFT    |
| ııı     | 145.67     | 1567.99 | 53.63        | 577.27 | 199.30     | 2145.27 |