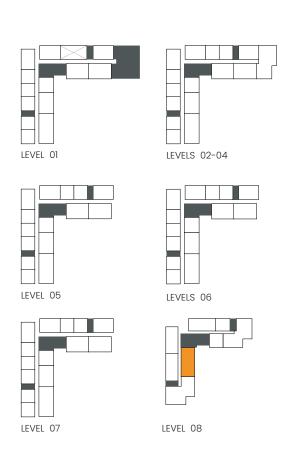

| TOTAL AREA |         |
|---------|------------|---------|--------------|--------|------------|---------|
|         | SQM        | SQFT    | SQM          | SQFT   | SQM        | SQFT    |
| 806     | 105.66     | 1137.32 | 26.78        | 288.26 | 132.44     | 1425.58 |



### 2 Bedroom

Apartment Type C C.2, C.3





## CITY WALK NORTHLINE



| UNIT NO | SUITE AREA |         | BALCONY AREA |        | TOTAL AREA |         |
|---------|------------|---------|--------------|--------|------------|---------|
| UNIT NO | SQM        | SQFT    | SQM          | SQFT   | SQM        | SQFT    |
| 805M    | 104.53     | 1125.16 | 59.62        | 641.75 | 164.15     | 1766.91 |
| 804     | 105.83     | 1139.15 | 60.70        | 653.37 | 166.53     | 1792.53 |



### 2 Bedroom

Apartment Type D





## CITY WALK NORTHLINE



| UNIT NO | SUITE AREA |         | BALCONY AREA |        | TOTAL AREA |         |
|---------|------------|---------|--------------|--------|------------|---------|
|         | SQM        | SQFT    | SQM          | SQFT   | SQM        | SQFT    |
| 808     | 124.3      | 1337.97 | 30.25        | 325.61 | 154.55     | 1663.58 |



### 3 Bedroom

Apartment Type A





## CITY WALK NORTHLINE



| UNIT NO | SUITE AREA |         | BALCONY AREA |        | TOTAL AREA |         |
|---------|------------|---------|--------------|--------|------------|---------|
|         | SQM        | SQFT    | SQM          | SQFT   | SQM        | SQFT    |
| ııı     | 145.67     | 1567.99 | 53.63        | 577.27 | 199.30     | 2145.27 |



## 3 Bedroom

Apartment Type A





## CITY W