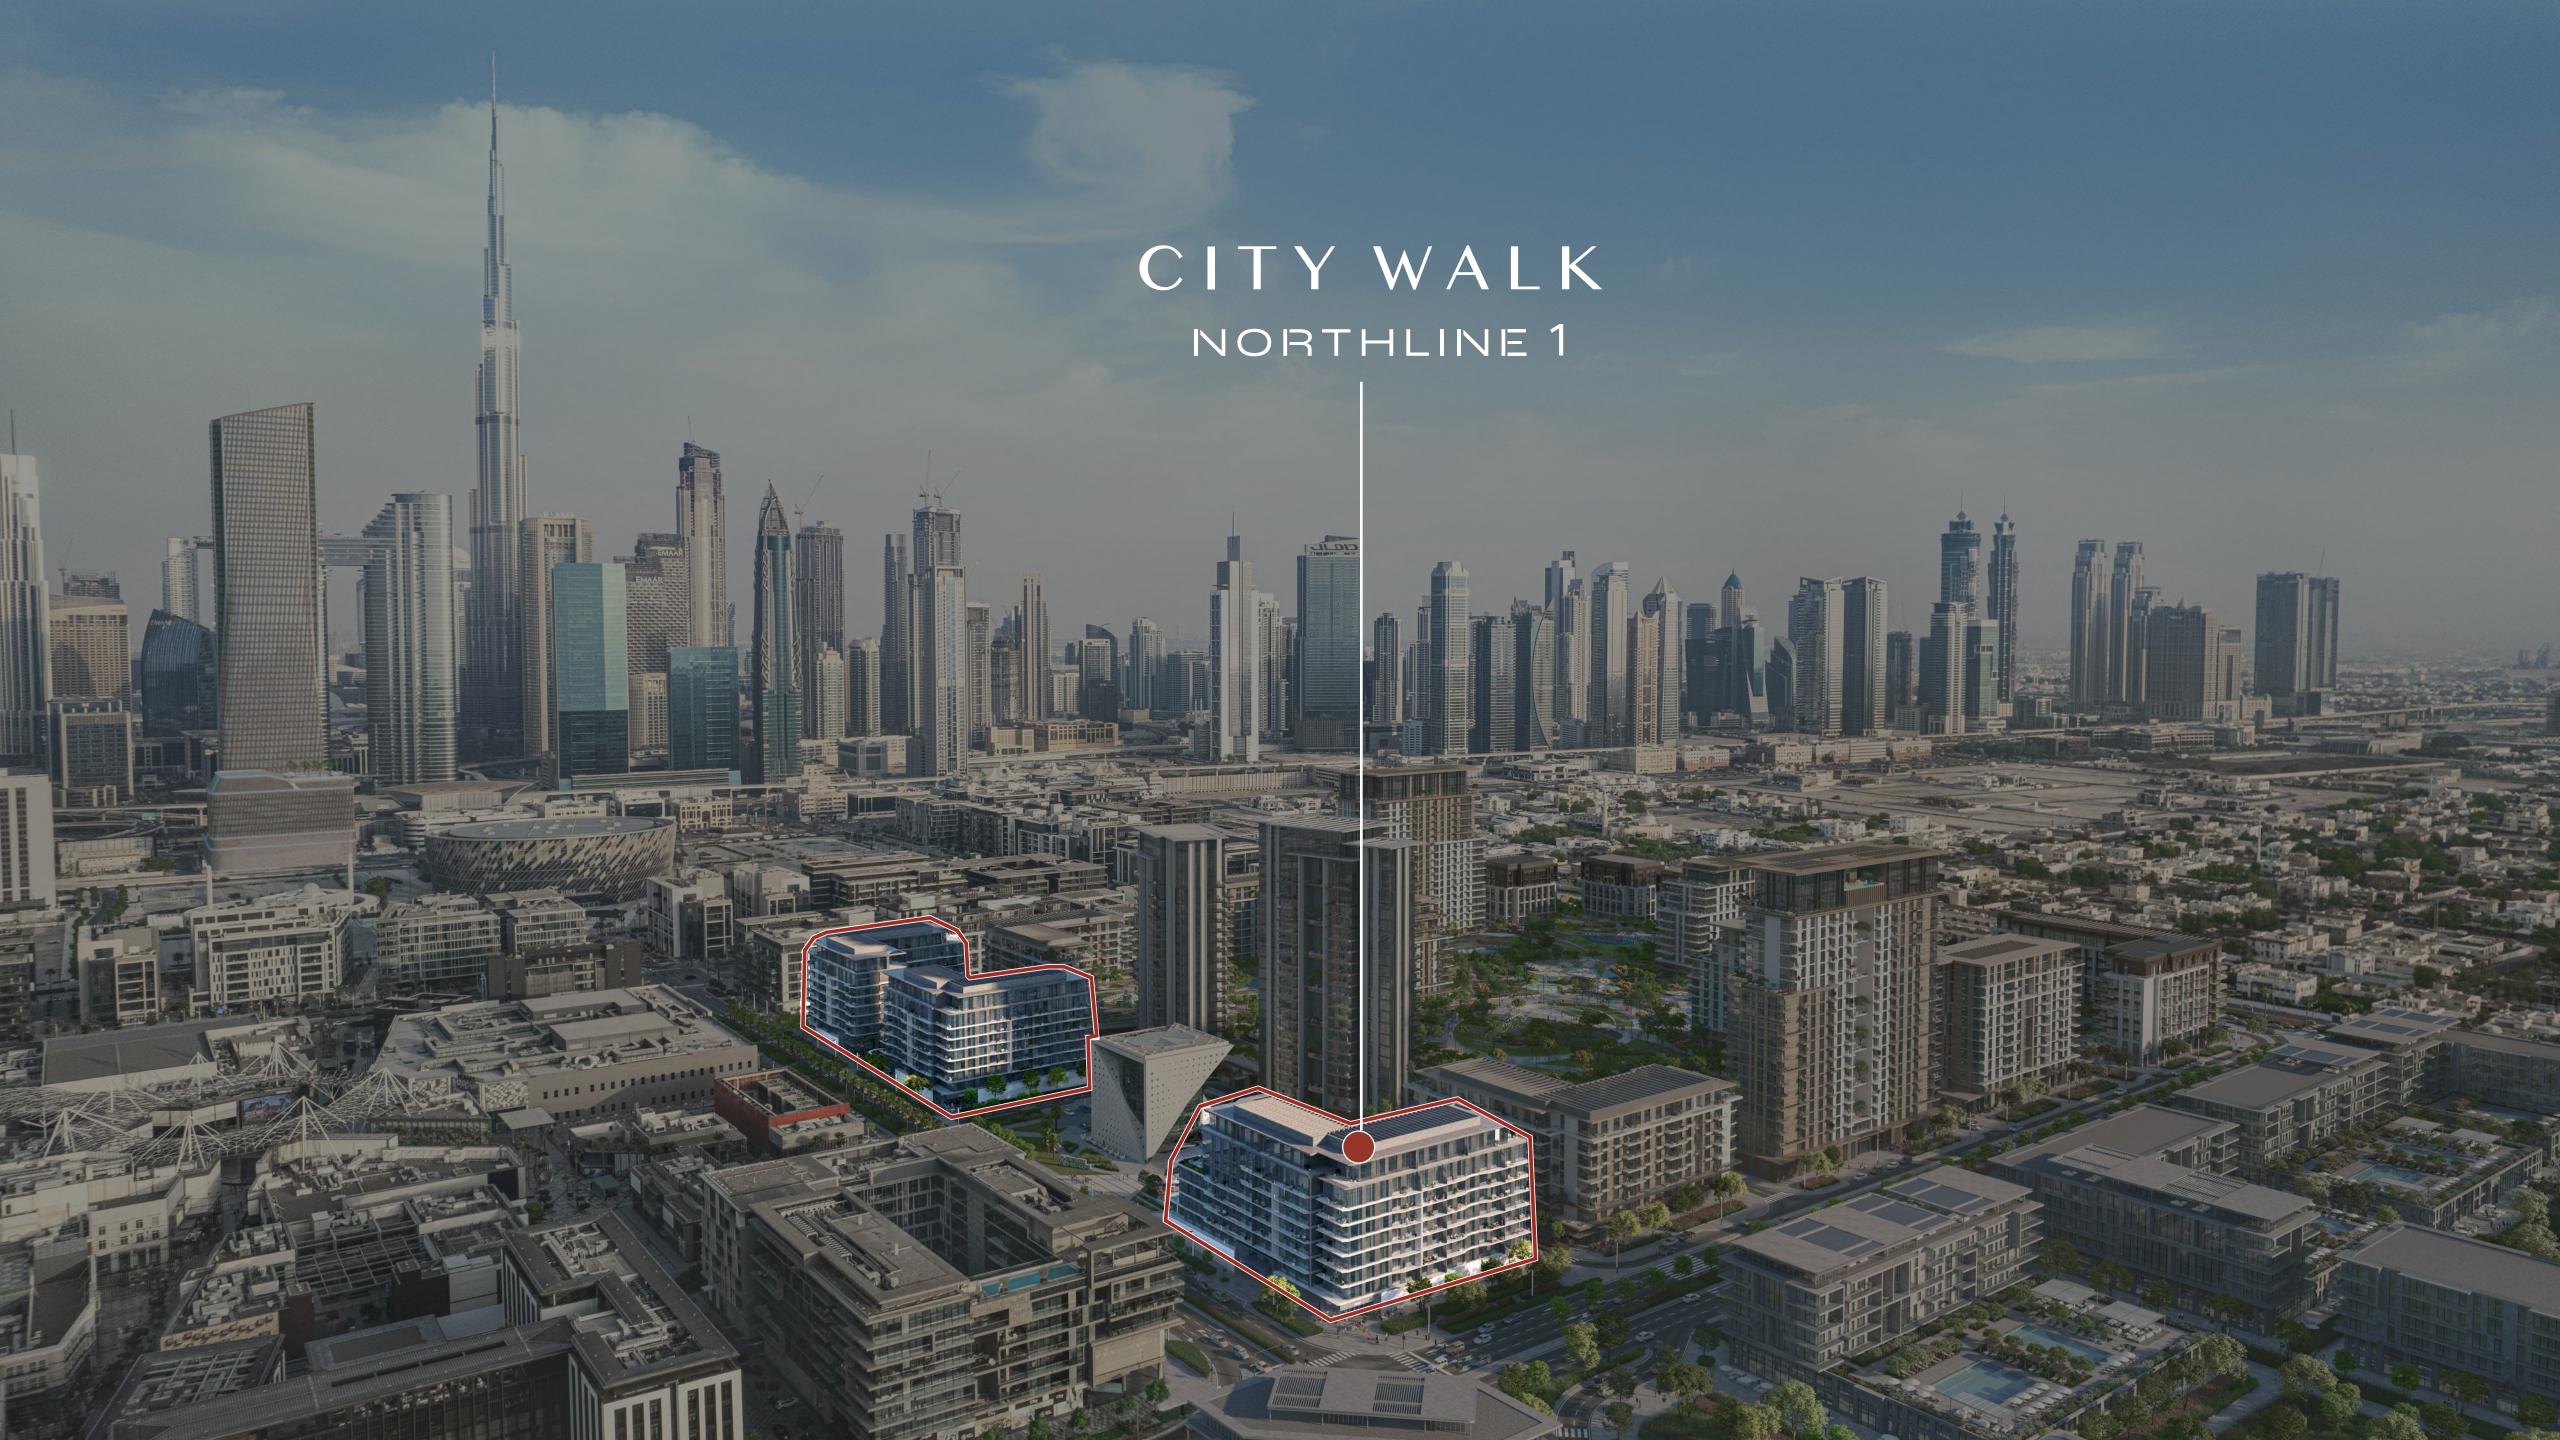

# CITY WALK NORTHLINE

FLOOR PLANS



### 1 Bedroom

Apartment Type A

A.1, A.2, A.2(M), A.3, A.3(M), A.4, A.5, A.5(M), A.6, A.7, A.8





## CITY WALK NORTHLINE



| UNIT NO                                  | SUITE AREA |        | BALCONY AREA |        | TOTAL AREA |        |
|------------------------------------------|------------|--------|--------------|--------|------------|--------|
|                                          | SQM        | SQFT   | SQM          | SQFT   | SQM        | SQFT   |
| 209, 309, 409, 508, 608                  | 62.3       | 670.60 | 10.26        | 110.44 | 72.56      | 781.04 |
| 106, 708                                 | 62.3       | 670.60 | 10.55        | 113.56 | 72.85      | 784.16 |
| 604M, 704M                               | 62.47      | 672.43 | 10.82        | 116.47 | 73.29      | 78