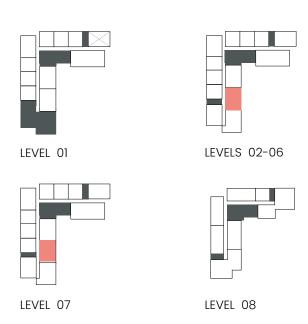

.39 |





### 2 Bedroom

Apartment Type: B B.1, B.4







| UNIT NO             | SUITE AREA |         | BALCONY AREA |        | TOTAL AREA |         |
|---------------------|------------|---------|--------------|--------|------------|---------|
|                     | SQM        | SQFT    | SQM          | SQFT   | SQM        | SQFT    |
| 213 313 413 513 613 | 109.76     | 1181.46 | 21.29        | 229.17 | 131.05     | 1410.62 |
| 713                 | 109.76     | 1181.46 | 21.63        | 232.83 | 131.39     | 1414.28 |
| 109М                | 108.71     | 1170.15 | 36.98        | 398.05 | 145.69     | 1568.21 |

Units marked as "M" are mirrored in reality compared to the plan.



### 2 Bedroom

Apartment Type: B





## CITY WALK NORTHLINE







### 2 Bedroom

Apartment Type: B
B.3







| UNIT NO             | SUITE AREA |         | BALCONY AREA |        | TOTAL AREA |         |
|---------------------|------------|---------|--------------|--------|------------|---------|
|                     | SQM        | SQFT    | SQM          | SQFT   | SQM        | SQFT    |
| 212 312 412 512 612 | 108.86     | 1171.77 | 11.08        | 119.27 | 119.94     | 1291.03 |
| 712                 | 108.86     | 1171.77 | 11.42        | 122.92 | 120.28     | 1294.69 |

Units marked as "M" are mirrored in reality compared to the plan.



## CITY WALK NORTHLINE

### 2 Bedroom

Apartment Type: C C.1









Units marked as "M" are mirrored in reality compared to the plan.



### 2 Bedroom

Apartment Type: D D.1, D.3





## CITY WALK NORTHLINE



| UNIT NO | SUITE AREA |         | BALCONY