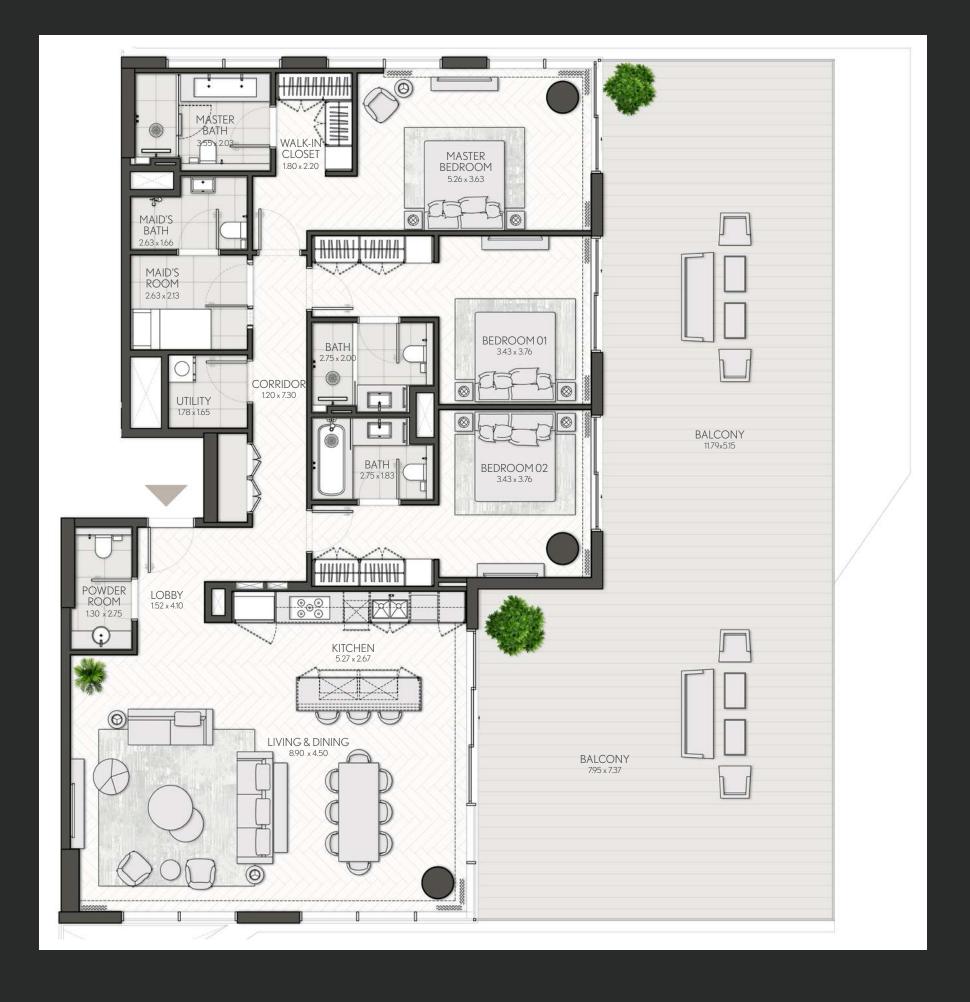

### 3 Bedroom

Apartment Type A

## CITY WALK NORTHLINE

| UNIT NO | SUITE AREA |         | BALCONY AREA |        | TOTAL AREA |         |
|---------|------------|---------|--------------|--------|------------|---------|
|         | SQM        | SQFT    | SQM          | SQFT   | SQM        | SQFT    |
| ııı     | 145.67     | 1567.99 | 53.63        | 577.27 | 199.30     | 2145.27 |

## 3 Bedroom

Apartment Type A

## CITY WALK NORTHLINE

| UNIT NO                 | SUITE AREA |         | BALCONY AREA |        | TOTAL AREA |         |
|-------------------------|------------|---------|--------------|--------|------------|---------|
|                         | SQM        | SQFT    | SQM          | SQFT   | SQM        | SQFT    |
| 513                     | 145.84     | 1569.82 | 22.13        | 238.21 | 167.97     | 1808.03 |
| 214, 314, 414, 613, 713 | 145.84     | 1569.82 | 22.14        | 238.31 | 167.98     | 1808.14 |