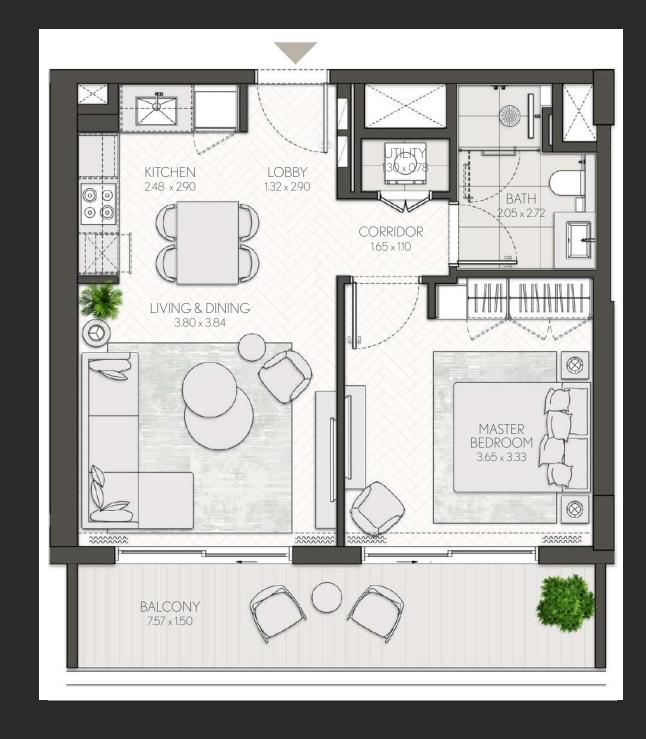

### 1 Bedroom

Apartment Type A

A.1, A.2, A.2(M), A.3, A.3(M), A.4, A.5, A.5(M), A.6, A.7, A.8

### 1 Bedroom

Apartment Type A
A.1, A.2, A.3, A.4, A.5, A.6, A.7, A.8, A.9