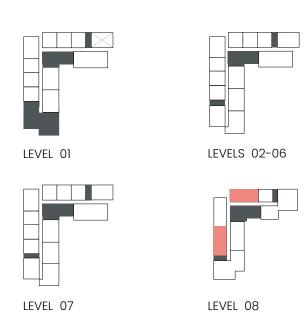

## CITY WALK NORTHLINE







### 2 Bedroom

Apartment Type: B
B.3







| UNIT NO             | SUITE AREA |         | BALCONY AREA |        | TOTAL AREA |         |
|---------------------|------------|---------|--------------|--------|------------|---------|
|                     | SQM        | SQFT    | SQM          | SQFT   | SQM        | SQFT    |
| 212 312 412 512 612 | 108.86     | 1171.77 | 11.08        | 119.27 | 119.94     | 1291.03 |
| 712                 | 108.86     | 1171.77 | 11.42        | 122.92 | 120.28     | 1294.69 |

Units marked as "M" are mirrored in reality compared to the plan.



## CITY WALK NORTHLINE

### 2 Bedroom

Apartment Type: C C.1









Units marked as "M" are mirrored in reality compared to the plan.



### 2 Bedroom

Apartment Type: D D.1, D.3





## CITY WALK NORTHLINE



| UNIT NO | SUITE AREA |         | BALCONY AREA |        | TOTAL AREA |         |
|---------|------------|---------|--------------|--------|------------|---------|
|         | SQM        | SQFT    | SQM          | SQFT   | SQM        | SQFT    |
| 803     | 105.78     | 1138.62 | 23.75        | 255.65 | 129.53     | 1394.26 |
| 805M    | 105.64     | 1137.11 | 26.29        | 282.99 | 131.93     | 1420.09 |



### 2 Bedroom

Apartment Type: D D.2





## CITY WALK NORTHLINE



| UNIT NO | SUITE AREA |         | BALCONY AREA |        | TOTAL AREA |         |
|---------|------------|---------|--------------|--------|------------|---------|
| ONIT NO | SQM        | SQFT    | SQM          | SQFT   | SQM        | SQFT    |
| 804     | 104.53     | 1125.16 | 58.55