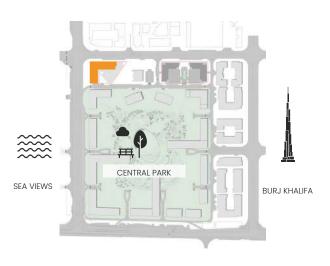

|---------|------------|--------|--------------|--------|------------|--------|
|         | SQM        | SQFT   | SQM          | SQFT   | SQM        | SQFT   |
| 801     | 61.94      | 666.72 | 16.00        | 172.22 | 77.94      | 838.95 |



## 2 Bedroom

Apartment Type A





## CITY WALK NORTHLINE



| UNIT NO                           | SUITE AREA |         | BALCONY AREA |        | TOTAL AREA |         |
|-----------------------------------|------------|---------|--------------|--------|------------|---------|
|                                   | SQM        | SQFT    | SQM          | SQFT   | SQM        | SQFT    |
| 105, 208, 308, 408, 507, 607, 707 | 95.83      | 1031.51 | 16.43        | 176.85 | 112.26     | 1208.37 |



### 2 Bedroom

Apartment Type A A.2, A.3, A.4, A.5, A.7





### CITY WALK NORTHLINE



| UNIT NO                 | SUITE AREA |         | BALCONY AREA |        | TOTAL A | REA     |
|-------------------------|------------|---------|--------------|--------|---------|---------|
| OWN NO                  | SQM        | SQFT    | SQM          | SQFT   | SQM     | SQFT    |
| 103М                    | 94.53      | 1017.52 | 15.01        | 161.57 | 109.54  | 1179.09 |
| 204м, 304м, 404м        | 94.53      | 1017.52 | 16.80        | 180.84 | 111.33  | 1198.36 |
| 104                     | 95.21      | 1024.84 | 17.83        | 191.92 | 113.04  | 1216.76 |
| 503M                    | 96.25      | 1036.04 | 17.42        | 187.51 | 113.67  | 1223.54 |
| 207, 307, 407, 506, 606 | 95.21      | 1024.84 | 19.04        | 204.95 | 114.25  | 1229.79 |
| 706