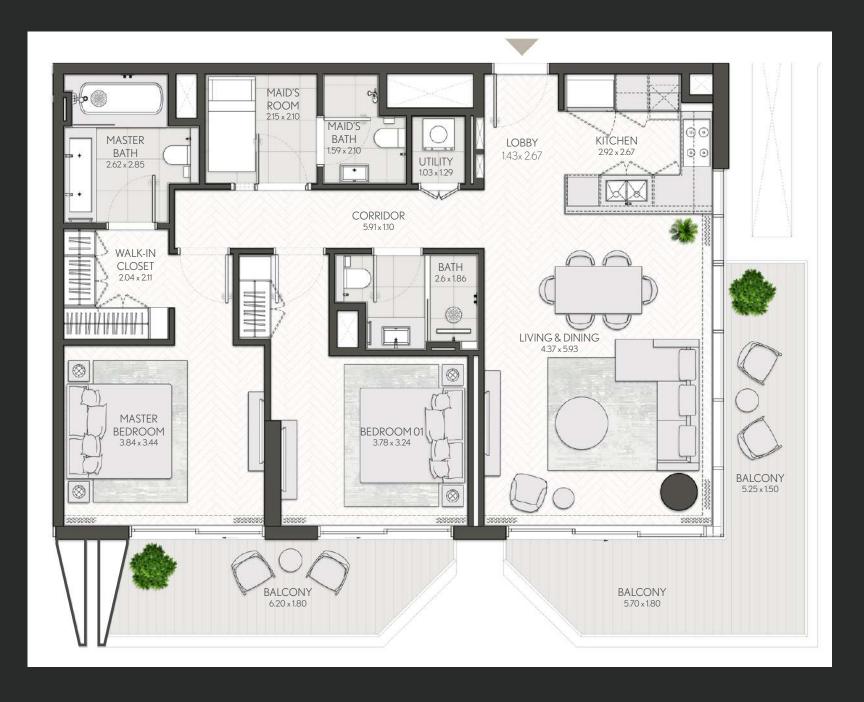

## 2 Bedroom

Apartment Type A

## CITY WALK NORTHLINE

| UNIT NO                           | SUITE AREA |         | BALCONY AREA |        | TOTAL AREA |         |
|-----------------------------------|------------|---------|--------------|--------|------------|---------|
|                                   | SQM        | SQFT    | SQM          | SQFT   | SQM        | SQFT    |
| 105, 208, 308, 408, 507, 607, 707 | 95.83      | 1031.51 | 16.43        | 176.85 | 112.26     | 1208.37 |

### 2 Bedroom

Apartment Type A A.2, A.3, A.4, A.5, A.7

### CITY WALK NORTHLINE

| UNIT NO                 | SUITE AREA |         | BALCONY AREA |        | TOTAL A | REA     |
|-------------------------|------------|---------|--------------|--------|---------|---------|
| OWN NO                  | SQM        | SQFT    | SQM          | SQFT   | SQM     | SQFT    |
| 103М                    | 94.53      | 1017.52 | 15.01        | 161.57 | 109.54  | 1179.09 |
| 204м, 304м, 404м        | 94.53      | 1017.52 | 16.80        | 180.84 | 111.33  | 1198.36 |
| 104                     | 95.21      | 1024.84 | 17.83        | 191.92 | 113.04  | 1216.76 |
| 503M                    | 96.25      | 1036.04 | 17.42        | 187.51 | 113.67  | 1223.54 |
| 207, 307, 407, 506, 606 | 95.21      | 1024.84 | 19.04        | 204.95 | 114.25  | 1229.79 |
| 706                     | 95.21      | 1024.84 | 19.34        | 208.18 | 114.55  | 1233.02 |