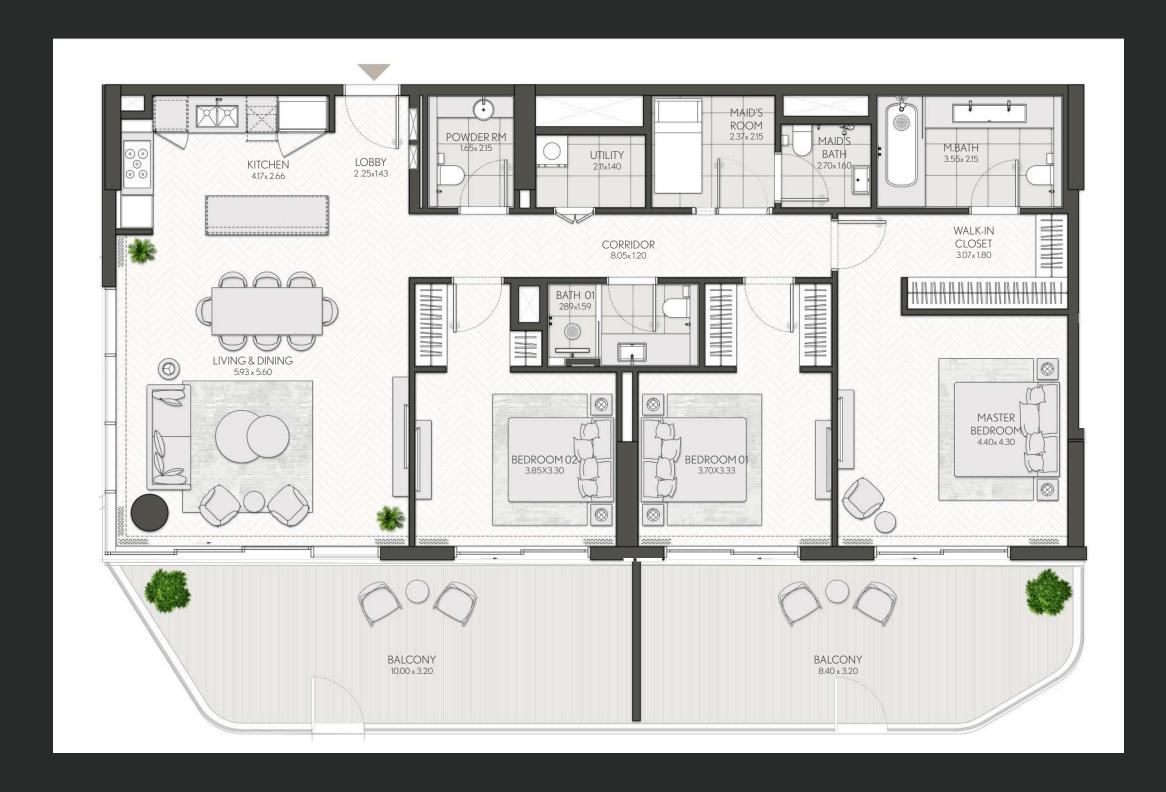

### 1 Bedroom

Apartment Type A

A.1, A.2, A.2(M), A.3, A.3(M), A.4, A.5, A.5(M), A.6, A.7, A.8