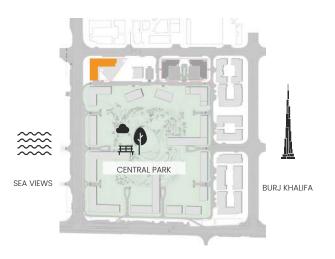

| TOTAL AREA |         |
|---------|------------|---------|--------------|--------|------------|---------|
|         | SQM        | SQFT    | SQM          | SQFT   | SQM        | SQFT    |
| 806     | 105.66     | 1137.32 | 26.78        | 288.26 | 132.44     | 1425.58 |



### 2 Bedroom

Apartment Type C C.2, C.3





## CITY WALK NORTHLINE



| UNIT NO | SUITE AREA |         | BALCONY AREA |        | TOTAL AREA |         |
|---------|------------|---------|--------------|--------|------------|---------|
| UNIT NO | SQM        | SQFT    | SQM          | SQFT   | SQM        | SQFT    |
| 805M    | 104.53     | 1125.16 | 59.62        | 641.75 | 164.15     | 1766.91 |
| 804     | 105.83     | 1139.15 | 60.70        | 653.37 | 166.53     | 1792.53 |



### 2 Bedroom

Apartment Type D





## CITY WALK NORTHLINE



| UNIT NO | SUITE AREA |         | BALCONY AREA |        | TOTAL AREA |         |
|---------|------------|---------|--------------|--------|------------|---------|
|         | SQM        | SQFT    | SQM          | SQFT   | SQM        | SQFT    |
| 808     | 124.3      | 1337.97 | 30.25        | 325.61 | 154.55     | 1663.58 |



### 3 Bedroom

Apartment Type A





## CITY WALK NORTHLINE



| UNIT NO | SUITE AREA |         | BALCONY AREA |        | TOTAL AREA |         |
|---------|------------|---------|--------------|--------|------------|---------|
|         | SQM        | SQFT    | SQM          | SQFT   | SQM        | SQFT    |
| ııı     | 145.67     | 1567.99 | 53.63        | 577.27 | 199.30     | 2145.27 |



## 3 Bedroom

Apartment Type A





## CITY WAL