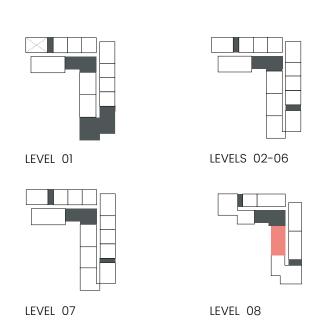

| TOTAL AREA |         |
|---------|------------|---------|--------------|--------|------------|---------|
| ONLINO  | SQM        | SQFT    | SQM          | SQFT   | SQM        | SQFT    |
| 803     | 105.74     | 1138.19 | 23.75        | 255.65 | 129.49     | 1393.83 |
| 805M    | 105.64     | 1137.11 | 26.29        | 282.99 | 131.93     | 1420.09 |



#### 2 Bedroom

Apartment Type: D D.2





# CITY WALK NORTHLINE



| UNIT NO | SUITE AREA |         | BALCONY AREA |        | TOTAL AREA |         |
|---------|------------|---------|--------------|--------|------------|---------|
| UNIT NO | SQM        | SQFT    | SQM          | SQFT   | SQM        | SQFT    |
| 804     | 104.53     | 1125.16 | 58.55        | 630.23 | 163.08     | 1755.39 |



### 2 Bedroom

Apartment Type: E F.1





#### CITY WALK NORTHLINE



| UNIT NO  | SUITE AREA |         | BALCONY AREA |        | TOTAL AREA |         |
|----------|------------|---------|--------------|--------|------------|---------|
| UNIT INO | SQM        | SQFT    | SQM          | SQFT   | SQM        | SQFT    |
| 807      | 124.29     | 1337.86 | 27.79        | 299.13 | 152.08     | 1636.99 |



### 3 Bedroom

Apartment Type: A





#### CITY WALK NORTHLINE







### 3 Bedroom

Apartment Type: A







| UNIT NO             | SUITE AREA |         | BALCONY AREA |        | TOTAL AREA |         |
|---------------------|------------|---------|--------------|--------|------------|---------|
| ONLINO              | SQM        | SQFT    | SQM          | SQFT   | SQM        | SQFT    |
| 201 301 401 501 601 | 158.02     | 1700