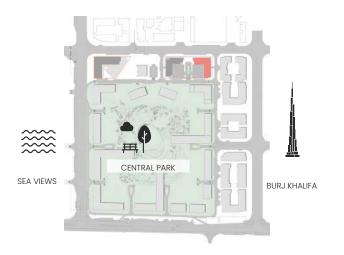

| TOTAL AREA |         |
|---------|------------|---------|--------------|--------|------------|---------|
| ONLINO  | SQM        | SQFT    | SQM          | SQFT   | SQM        | SQFT    |
| 803     | 105.74     | 1138.19 | 23.75        | 255.65 | 129.49     | 1393.83 |
| 805M    | 105.64     | 1137.11 | 26.29        | 282.99 | 131.93     | 1420.09 |



#### 2 Bedroom

Apartment Type: D D.2





# CITY WALK NORTHLINE



| UNIT NO | SUITE AREA |         | BALCONY AREA |        | TOTAL AREA |         |
|---------|------------|---------|--------------|--------|------------|---------|
| UNIT NO | SQM        | SQFT    | SQM          | SQFT   | SQM        | SQFT    |
| 804     | 104.53     | 1125.16 | 58.55        | 630.23 | 163.08     | 1755.39 |



### 2 Bedroom

Apartment Type: E F.1





#### CITY WALK NORTHLINE



| UNIT NO  | SUITE AREA |         | BALCONY AREA |        | TOTAL AREA |         |
|----------|------------|---------|--------------|--------|------------|---------|
| UNIT INO | SQM        | SQFT    | SQM          | SQFT   | SQM        | SQFT    |
| 807      | 124.29     | 1337.86 | 27.79        | 299.13 | 152.08     | 1636.99 |



### 3 Bedroom

Apartment Type: A





#### CITY WALK NORTHLINE







### 3 Bedroom

Apartment Type: A







| UNIT NO             | SUITE AREA |         | BALCONY AREA |        | TOTAL AREA |         |
|---------------------|------------|---------|--------------|--------|------------|---------|
| ONLINO              | SQM        | SQFT    | SQM          | SQFT   | SQM        | SQFT    |
| 201 301 401 501 601 | 158.02     | 1700.9