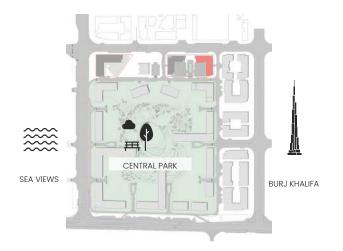

B.4







| UNIT NO             | SUITE AREA |         | BALCONY AREA |        | TOTAL AREA |         |
|---------------------|------------|---------|--------------|--------|------------|---------|
|                     | SQM        | SQFT    | SQM          | SQFT   | SQM        | SQFT    |
| 213 313 413 513 613 | 109.76     | 1181.46 | 21.29        | 229.17 | 131.05     | 1410.62 |
| 713                 | 109.76     | 1181.46 | 21.63        | 232.83 | 131.39     | 1414.28 |
| 109M                | 108.71     | 1170.15 | 42.21        | 454.35 | 150.92     | 1624.50 |

Units marked as "M" are mirrored in reality compared to the plan.



### 2 Bedroom

Apartment Type: B B.2









Units marked as "M" are mirrored in reality compared to the plan.



### 2 Bedroom

Apartment Type: B B.3







| UNIT NO             | SUITE AREA |         | BALCONY AREA |        | TOTAL AREA |         |
|---------------------|------------|---------|--------------|--------|------------|---------|
|                     | SQM        | SQFT    | SQM          | SQFT   | SQM        | SQFT    |
| 212 312 412 512 612 | 108.86     | 1171.77 | 11.08        | 119.27 | 119.94     | 1291.03 |
| 712                 | 108.86     | 1171.77 | 11.42        | 122.92 | 120.28     | 1294.69 |

Units marked as "M" are mirrored in reality compared to the plan.



### 2 Bedroom

Apartment Type: C C.1









Units marked as "M" are mirrored in reality compared to the plan.



### 2 Bedroom

Apartment Type: D D.1, D.3





# CITY WALK NORTHLINE



| UNIT NO | SUITE AREA |         | BALCONY AREA |        | TOTAL AREA