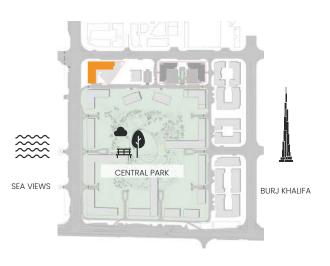

| 191.92 | 113.04  | 1216.76 |
| 503M                    | 96.25      | 1036.04 | 17.42        | 187.51 | 113.67  | 1223.54 |
| 207, 307, 407, 506, 606 | 95.21      | 1024.84 | 19.04        | 204.95 | 114.25  | 1229.79 |
| 706                     | 95.21      | 1024.84 | 19.34        | 208.18 | 114.55  | 1233.02 |



### 2 Bedroom

Apartment Type A





## CITY WALK NORTHLINE



| UNIT NO  | SUITE AREA |         | BALCONY AREA |        | TOTAL AREA |         |
|----------|------------|---------|--------------|--------|------------|---------|
|          | SQM        | SQFT    | SQM          | SQFT   | SQM        | SQFT    |
| 603, 703 | 96.65      | 1040.34 | 16.04        | 172.65 | 112.69     | 1213.00 |



### 2 Bedroom

Apartment Type B
B.1, B.2, B.3, B.4, B.5, B.6, B.9, B.10





## CITY WALK NORTHLINE



| UNIT NO                 | SUITE AREA |         | BALCONY AREA |        | TOTAL AREA |         |
|-------------------------|------------|---------|--------------|--------|------------|---------|
|                         | SQM        | SQFT    | SQM          | SQFT   | SQM        | SQFT    |
| 215, 315, 415, 514, 614 | 107.88     | 1161.22 | 21.50        | 231.43 | 129.38     | 1392.65 |
| 714                     | 107.88     | 1161.22 | 21.74        | 234.01 | 129.62     | 1395.23 |
| 202, 302, 402           | 108.17     | 1164.34 | 22.22        | 239.18 | 130.39     | 1403.52 |
| 201, 301, 401, 501, 601 | 108.34     | 1166.17 | 22.33        | 240.36 | 130.67     | 1406.53 |

| UNIT NO | SUITE AREA |         | BALCONY AREA |        | TOTAL AREA |         |
|--