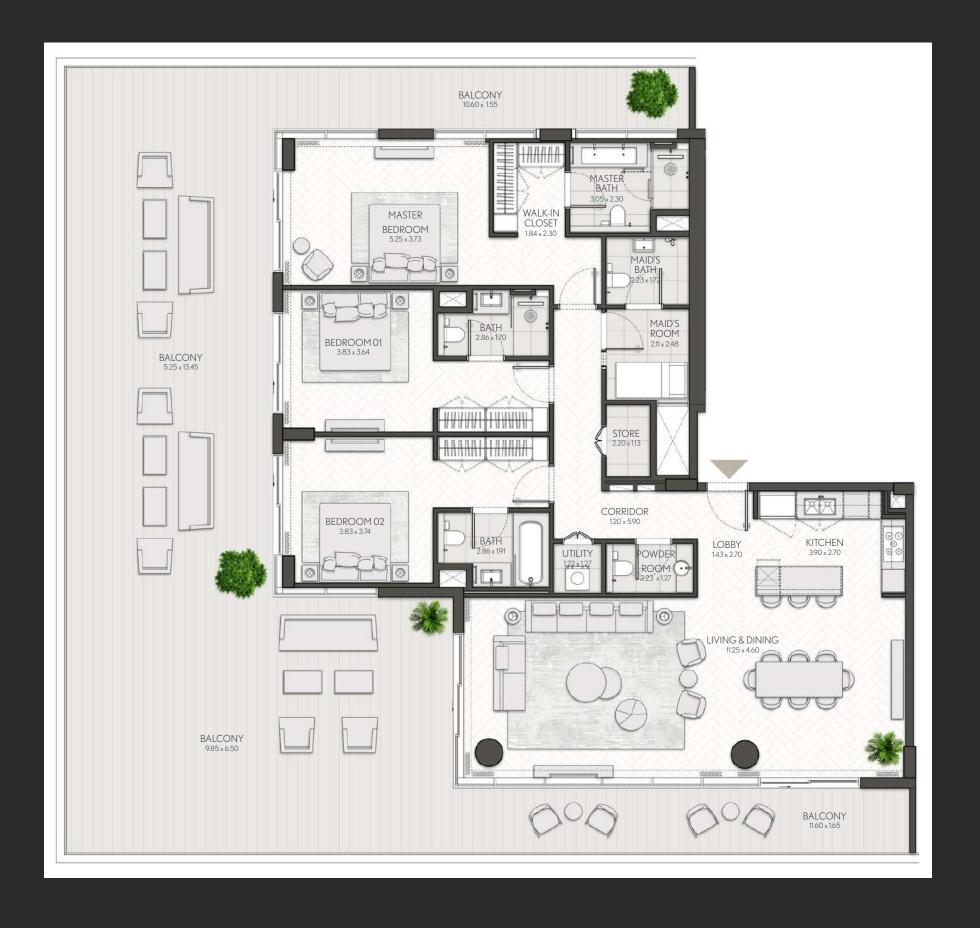

NE



| UNIT NO | SUITE AREA |         | BALCONY AREA |         | TOTAL AREA |         |
|---------|------------|---------|--------------|---------|------------|---------|
|         | SQM        | SQFT    | SQM          | SQFT    | SQM        | SQFT    |
| 203     | 186.51     | 2007.59 | 122.90       | 1322.90 | 309.41     | 3330.49 |



### 3 Bedroom

Apartment Type B





## CITY WALK NORTHLINE



| LINIT NO | SUITE AREA |         | BALCONY AREA |        | TOTAL AREA |         |
|----------|------------|---------|--------------|--------|------------|---------|
| UNIT NO  | SQM        | SQFT    | SQM          | SQFT   | SQM        | SQFT    |
| 303, 403 | 186.51     | 2007.59 | 41.72        | 449.07 | 228.23     | 2456.67 |



### 3 Bedroom

Apartment Type C





## CITY WALK NORTHLINE



| UNIT NO | SUITE AREA |         | BALCONY AREA |         | TOTAL AREA |         |
|---------|------------|---------|--------------|---------|------------|---------|
|         | SQM        | SQFT    | SQM          | SQFT    | SQM        | SQFT    |
| 807     | 190.80     | 2053.77 | 176.83       | 1903.40 | 367.63     | 3957.17 |



### 3 Bedroom

Apartment Type D





## CITY WALK NORTHLINE



| UNIT NO | SUITE AREA |         | BALCONY AREA |         | TOTAL AREA |         |
|---------|------------|---------|--------------|---------|------------|---------|
|         | SQM        | SQFT    | SQM          | SQFT    | SQM        | SQFT    |
| 802     | 193.45     | 2082.30 | 99.98        | 1076.18 | 293.43     | 3158.48 |





### 1 Bedroom

Apartment Type A
A.1, A.2, A.3, A.4, A.5, A.6, A