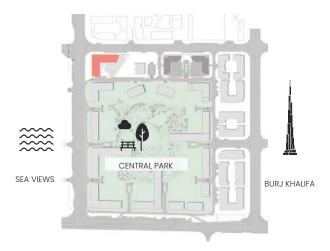

nt Type D





## CITY WALK NORTHLINE



| UNIT NO | SUITE AREA |         | BALCONY AREA |        | TOTAL AREA |         |
|---------|------------|---------|--------------|--------|------------|---------|
|         | SQM        | SQFT    | SQM          | SQFT   | SQM        | SQFT    |
| 808     | 124.3      | 1337.97 | 30.25        | 325.61 | 154.55     | 1663.58 |



### 3 Bedroom

Apartment Type A





## CITY WALK NORTHLINE



| UNIT NO | SUITE AREA |         | BALCONY AREA |        | TOTAL AREA |         |
|---------|------------|---------|--------------|--------|------------|---------|
|         | SQM        | SQFT    | SQM          | SQFT   | SQM        | SQFT    |
| ııı     | 145.67     | 1567.99 | 53.63        | 577.27 | 199.30     | 2145.27 |



## 3 Bedroom

Apartment Type A





## CITY WALK NORTHLINE



| UNIT NO                 | SUITE AREA |         | BALCONY AREA |        | TOTAL AREA |         |
|-------------------------|------------|---------|--------------|--------|------------|---------|
|                         | SQM        | SQFT    | SQM          | SQFT   | SQM        | SQFT    |
| 513                     | 145.84     | 1569.82 | 22.13        | 238.21 | 167.97     | 1808.03 |
| 214, 314, 414, 613, 713 | 145.84     | 1569.82 | 22.14        | 238.31 | 167.98     | 1808.14 |



### 3 Bedroom

Apartment Type B
B.1





## CITY WALK NORTHLINE



| UNIT NO | SUITE AREA |         | BALCONY AREA |         | TOTAL AREA |         |
|---------|------------|---------|--------------|---------|------------|---------|
|         | SQM        | SQFT    | SQM