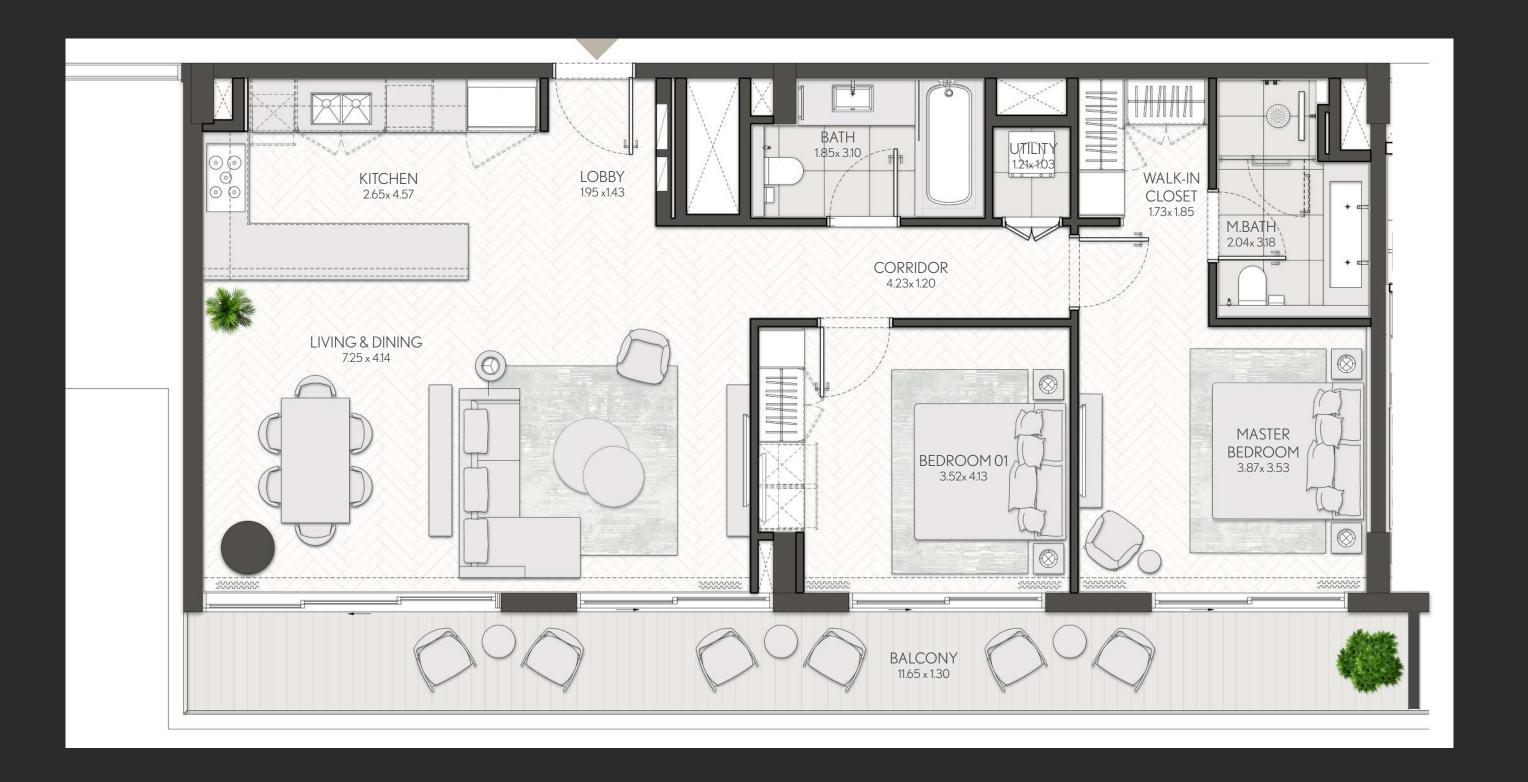

ality compared to the plan.



### 2 Bedroom

Apartment Type: B B.3







| UNIT NO             | SUITE AREA |         | BALCONY AREA |        | TOTAL AREA |         |
|---------------------|------------|---------|--------------|--------|------------|---------|
|                     | SQM        | SQFT    | SQM          | SQFT   | SQM        | SQFT    |
| 212 312 412 512 612 | 108.86     | 1171.77 | 11.08        | 119.27 | 119.94     | 1291.03 |
| 712                 | 108.86     | 1171.77 | 11.42        | 122.92 | 120.28     | 1294.69 |

Units marked as "M" are mirrored in reality compared to the plan.



### 2 Bedroom

Apartment Type: C C.1









Units marked as "M" are mirrored in reality compared to the plan.



### 2 Bedroom

Apartment Type: D D.1, D.3





# CITY WALK NORTHLINE



| UNIT NO | SUITE AREA |         | BALCONY AREA |        | TOTAL AREA |         |
|---------|------------|---------|--------------|--------|------------|---------|
| ONLINO  | SQM        | SQFT    | SQM          | SQFT   | SQM        | SQFT    |
| 803     | 105.74     | 1138.19 | 23.75        | 255.65 | 129.49     | 1393.83 |
| 805M    | 105.64     | 1137.11 | 26.29        | 282.99 | 131.93     | 1420.09 |



#### 2 Bedroom

Apartment Type: D D.2





# CITY WALK NORTHLINE



| UNIT NO | SUITE AREA |         | BALCONY AREA |        | TOTAL AREA |         |
|---------|------------|---------|--------------|--------|------------|---------|
| UNIT NO | SQM        | SQFT    | SQM          | SQFT   | SQM        | SQFT    |
| 804     | 104.53     | 1125.16 | 58.55        | 630.23 | 163.08     |