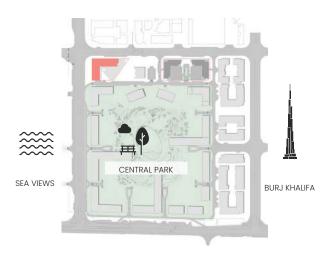

## CITY WALK NORTHLINE



| LINIT NO | SUITE AREA |         | BALCONY AREA |        | TOTAL AREA |         |
|----------|------------|---------|--------------|--------|------------|---------|
| UNIT NO  | SQM        | SQFT    | SQM          | SQFT   | SQM        | SQFT    |
| 303, 403 | 186.51     | 2007.59 | 41.72        | 449.07 | 228.23     | 2456.67 |



### 3 Bedroom

Apartment Type C





## CITY WALK NORTHLINE



| UNIT NO | SUITE AREA |         | BALCONY AREA |         | TOTAL AREA |         |
|---------|------------|---------|--------------|---------|------------|---------|
|         | SQM        | SQFT    | SQM          | SQFT    | SQM        | SQFT    |
| 807     | 190.80     | 2053.77 | 176.83       | 1903.40 | 367.63     | 3957.17 |



### 3 Bedroom

Apartment Type D





## CITY WALK NORTHLINE



| UNIT NO | SUITE AREA |         | BALCONY AREA |         | TOTAL AREA |         |
|---------|------------|---------|--------------|---------|------------|---------|
|         | SQM        | SQFT    | SQM          | SQFT    | SQM        | SQFT    |
| 802     | 193.45     | 2082.30 | 99.98        | 1076.18 | 293.43     | 3158.48 |





### 1 Bedroom

Apartment Type A
A.1, A.2, A.3, A.4, A.5, A.6, A.7, A.8, A.9





## CITY WALK NORTHLINE



| UNIT NO             | SUITE AREA |        | BALCONY AREA |        | TOTAL AREA |        |
|---------------------|------------|--------|--------------|--------|------------|--------|
| UNIT INO            | SQM        | SQFT   | SQM          | SQFT   | SQM        | SQFT   |
| 207 307 407 507 607 | 62.3       | 670.60 | 10.23