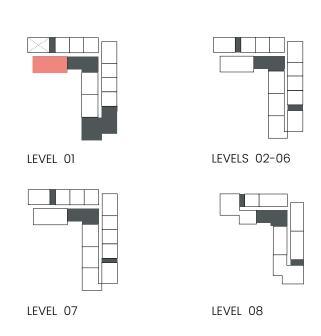

### 1 Bedroom

Apartment Type A

A.1, A.2, A.2(M), A.3, A.3(M), A.4, A.5, A.5(M), A.6, A.7, A.8