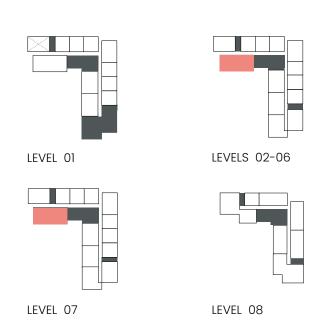

NY AREA |        | TOTAL AREA |         |
|---------|------------|---------|--------------|--------|------------|---------|
| UNIT NO | SQM        | SQFT    | SQM          | SQFT   | SQM        | SQFT    |
| 804     | 104.53     | 1125.16 | 58.55        | 630.23 | 163.08     | 1755.39 |



### 2 Bedroom

Apartment Type: E F.1





#### CITY WALK NORTHLINE



| UNIT NO  | SUITE AREA |         | BALCONY AREA |        | TOTAL AREA |         |
|----------|------------|---------|--------------|--------|------------|---------|
| UNIT INO | SQM        | SQFT    | SQM          | SQFT   | SQM        | SQFT    |
| 807      | 124.29     | 1337.86 | 27.79        | 299.13 | 152.08     | 1636.99 |



### 3 Bedroom

Apartment Type: A





#### CITY WALK NORTHLINE







### 3 Bedroom

Apartment Type: A







| UNIT NO             | SUITE AREA |         | BALCONY AREA |        | TOTAL AREA |         |
|---------------------|------------|---------|--------------|--------|------------|---------|
| ONLINO              | SQM        | SQFT    | SQM          | SQFT   | SQM        | SQFT    |
| 201 301 401 501 601 | 158.02     | 1700.93 | 42.19        | 454.13 | 200.21     | 2155.06 |
| 701                 | 158.02     | 1700.93 | 42.87        | 461.45 | 200.89     | 2162.38 |

Units marked as "M" are mirrored in reality compared to the plan.



#### CITY WALK NORTHLINE

### 3 Bedroom

Apartment Type: B B.1









Units marked as "M" are mirrored in reality compared to the plan.



### 3 Bedroom

Apartment Type: C C.1









Units marked as "M" are mirrored in reality compared to the plan.