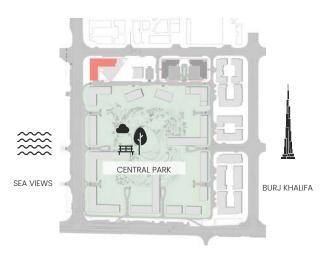

## CITY WALK NORTHLINE



| UNIT NO | SUITE AREA |         | BALCONY AREA |         | TOTAL AREA |         |
|---------|------------|---------|--------------|---------|------------|---------|
|         | SQM        | SQFT    | SQM          | SQFT    | SQM        | SQFT    |
| 203     | 186.51     | 2007.59 | 122.90       | 1322.90 | 309.41     | 3330.49 |



### 3 Bedroom

Apartment Type B





## CITY WALK NORTHLINE



| LINIT NO | SUITE AREA |         | BALCONY AREA |        | TOTAL AREA |         |
|----------|------------|---------|--------------|--------|------------|---------|
| UNIT NO  | SQM        | SQFT    | SQM          | SQFT   | SQM        | SQFT    |
| 303, 403 | 186.51     | 2007.59 | 41.72        | 449.07 | 228.23     | 2456.67 |



### 3 Bedroom

Apartment Type C





## CITY WALK NORTHLINE



| UNIT NO | SUITE AREA |         | BALCONY AREA |         | TOTAL AREA |         |
|---------|------------|---------|--------------|---------|------------|---------|
|         | SQM        | SQFT    | SQM          | SQFT    | SQM        | SQFT    |
| 807     | 190.80     | 2053.77 | 176.83       | 1903.40 | 367.63     | 3957.17 |



### 3 Bedroom

Apartment Type D





## CITY WALK NORTHLINE



| UNIT NO | SUITE AREA |         | BALCONY AREA |         | TOTAL AREA |         |
|---------|------------|---------|--------------|---------|------------|---------|
|         | SQM        | SQFT    | SQM          | SQFT    | SQM        | SQFT    |
| 802     | 193.45     | 2082.30 | 99.98        | 1076.18 | 293.43     | 3158.48 |





### 1 Bedroom

Apartment Type A
A.1,