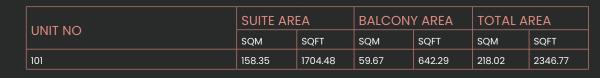

| UNIT NO | SUITE AREA |         | BALCONY AREA |        | TOTAL AREA |         |
|---------|------------|---------|--------------|--------|------------|---------|
|         | SQM        | SQFT    | SQM          | SQFT   | SQM        | SQFT    |
| 701     | 108.34     | 1166.17 | 22.67        | 244.02 | 131.01     | 1410.19 |
| 102     | 108.17     | 1164.34 | 28.10        | 302.47 | 136.27     | 1466.81 |
| 101     | 108.34     | 1166.17 | 30.66        | 330.02 | 139.00     | 1496.20 |
| 112     | 107.88     | 1161.22 | 41.11        | 442.51 | 148.99     | 1603.73 |