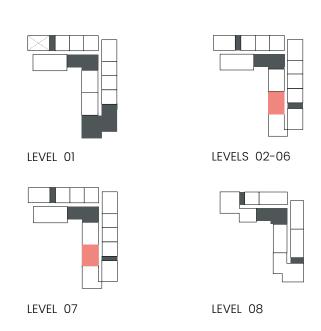

, B.4







| UNIT NO             | SUITE AREA |         | BALCONY AREA |        | TOTAL AREA |         |
|---------------------|------------|---------|--------------|--------|------------|---------|
|                     | SQM        | SQFT    | SQM          | SQFT   | SQM        | SQFT    |
| 213 313 413 513 613 | 109.76     | 1181.46 | 21.29        | 229.17 | 131.05     | 1410.62 |
| 713                 | 109.76     | 1181.46 | 21.63        | 232.83 | 131.39     | 1414.28 |
| 109M                | 108.71     | 1170.15 | 42.21        | 454.35 | 150.92     | 1624.50 |

Units marked as "M" are mirrored in reality compared to the plan.



### 2 Bedroom

Apartment Type: B B.2









Units marked as "M" are mirrored in reality compared to the plan.



### 2 Bedroom

Apartment Type: B B.3







| UNIT NO             | SUITE AREA |         | BALCONY AREA |        | TOTAL AREA |         |
|---------------------|------------|---------|--------------|--------|------------|---------|
|                     | SQM        | SQFT    | SQM          | SQFT   | SQM        | SQFT    |
| 212 312 412 512 612 | 108.86     | 1171.77 | 11.08        | 119.27 | 119.94     | 1291.03 |
| 712                 | 108.86     | 1171.77 | 11.42        | 122.92 | 120.28     | 1294.69 |

Units marked as "M" are mirrored in reality compared to the plan.



### 2 Bedroom

Apartment Type: C C.1









Units marked as "M" are mirrored in reality compared to the plan.



### 2 Bedroom

Apartment Type: D D.1, D.3





# CITY WALK NORTHLINE



| UNIT NO | SUITE AREA |         | BALCONY AREA |        | TOTAL AR