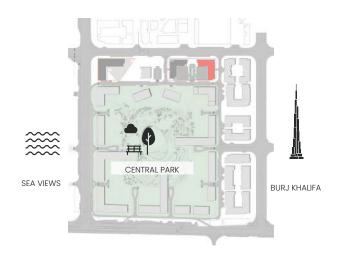

| 108.86     | 1171.77 | 11.42        | 122.92 | 120.28     | 1294.69 |

Units marked as "M" are mirrored in reality compared to the plan.



### 2 Bedroom

Apartment Type: C C.1









Units marked as "M" are mirrored in reality compared to the plan.



### 2 Bedroom

Apartment Type: D D.1, D.3





# CITY WALK NORTHLINE



| UNIT NO | SUITE AREA |         | BALCONY AREA |        | TOTAL AREA |         |
|---------|------------|---------|--------------|--------|------------|---------|
| ONLINO  | SQM        | SQFT    | SQM          | SQFT   | SQM        | SQFT    |
| 803     | 105.74     | 1138.19 | 23.75        | 255.65 | 129.49     | 1393.83 |
| 805M    | 105.64     | 1137.11 | 26.29        | 282.99 | 131.93     | 1420.09 |



#### 2 Bedroom

Apartment Type: D D.2





# CITY WALK NORTHLINE



| UNIT NO | SUITE AREA |         | BALCONY AREA |        | TOTAL AREA |         |
|---------|------------|---------|--------------|--------|------------|---------|
| UNIT NO | SQM        | SQFT    | SQM          | SQFT   | SQM        | SQFT    |
| 804     | 104.53     | 1125.16 | 58.55        | 630.23 | 163.08     | 1755.39 |



### 2 Bedroom

Apartment Type: E F.1





#### CITY WALK NORTHLINE



| UNIT NO  | SUITE AREA |         | BALCONY AREA |        | TOTAL AREA |         |
|----------|------------|---------|--------------|--------|------------|---------|
| UNIT INO | SQM        | SQFT    | SQM          | SQFT   | SQM        | SQFT    |
| 807      | 124.29     | 1337.86 | 27.79        | 299.13 | 152.08     | 1636.99 |



### 3 Bedroom

Apartment Type: A