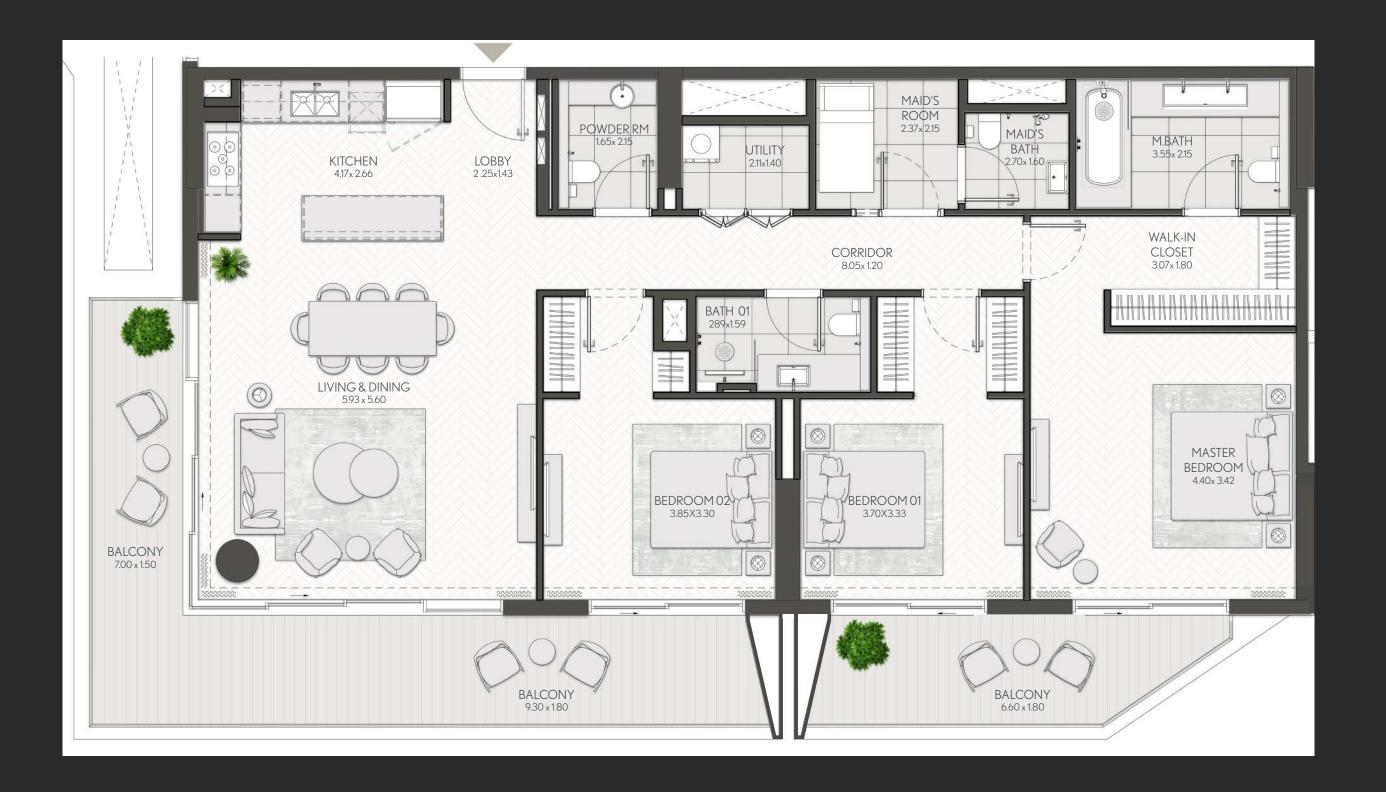

## CITY WALK NORTHLINE

| UNIT NO                                  | SUITE AREA |        | BALCONY AREA |        | TOTAL AREA |        |
|------------------------------------------|------------|--------|--------------|--------|------------|--------|
|                                          | SQM        | SQFT   | SQM          | SQFT   | SQM        | SQFT   |
| 209, 309, 409, 508, 608                  | 62.3       | 670.60 | 10.26        | 110.44 | 72.56      | 781.04 |
| 106, 708                                 | 62.3       | 670.60 | 10.55        | 113.56 | 72.85      | 784.16 |
| 604M, 704M                               | 62.47      | 672.43 | 10.82        | 116.47 | 73.29      | 788.89 |
| 108M, 211M, 311M, 411M, 510M, 610M, 710M | 62.8       | 675.98 | 10.95        | 117.87 | 73.75      | 793.85 |
| 109, 212, 312, 412, 511, 611, 711        | 63.18      | 680.07 | 10.62        | 114.31 | 73.80      | 794.38 |
| 210, 310, 410, 509, 609                  | 61.71      | 664.25 | 12.16        | 130.89 | 73.87      | 795.14 |

| UNIT NO                           | SUITE AREA |        | BALCONY AREA |        | TOTAL A | REA    |
|-----------------------------------|------------|--------|--------------|--------|---------|--------|
|                                   | SQM        | SQFT   | SQM          | SQFT   | SQM     | SQFT   |
| 107, 709                          | 61.71      | 664.25 | 12.46        | 134.12 | 74.17   | 798.37 |
| 205М, 305М, 405М, 504М            | 62.47      | 672.43 | 11.89        | 127.98 | 74.36   | 800.41 |
| 206м, 306м, 406м, 505м, 605м      | 62.3       | 670.60 | 12.16        | 130.89 | 74.46   | 801.49 |
| 705M                              | 62.3       | 670.60 | 12.46        | 134.12 | 74.76   | 804.72 |
| 110, 213, 313, 413, 512, 612, 712 | 62.98      | 677.92 | 13.74        | 147.90 | 76.72   | 825.81 |