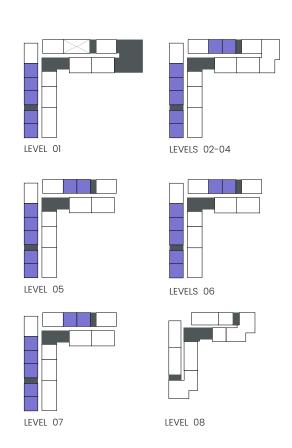

### 1 Bedroom

Apartment Type A

A.1, A.2, A.2(M), A.3, A.3(M), A.4, A.5, A.5(M), A.6, A.7, A.8