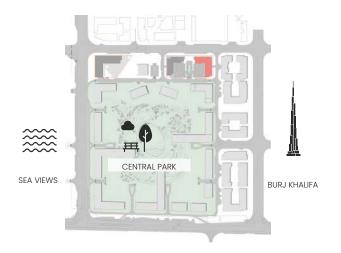

| 95.42      | 1027.10 | 13.95        | 150.16 | 109.37     | 1177.26 |
| 206 306 406 506 606 706 | 95.42      | 1027.10 | 14.45        | 155.54 | 109.87     | 1182.64 |



### 2 Bedroom

Apartment Type A A.2







| UNIT NO             | SUITE AREA |         | BALCONY AREA |        | TOTAL AREA |         |
|---------------------|------------|---------|--------------|--------|------------|---------|
|                     | SQM        | SQFT    | SQM          | SQFT   | SQM        | SQFT    |
| 202 302 402 502 602 | 96.10      | 1034.42 | 11.49        | 123.68 | 107.59     | 1158.10 |
| 702                 | 96.10      | 1034.42 | 11.50        | 123.79 | 107.60     | 1158.21 |

Units marked as "M" are mirrored in reality compared to the plan.





### 2 Bedroom

Apartment Type A
A.3





# CITY WALK NORTHLINE



| UNIT NO                 | SUITE AREA |         | BALCONY AREA |        | TOTAL AREA |         |
|-------------------------|------------|---------|--------------|--------|------------|---------|
| UNIT NO                 | SQM        | SQFT    | SQM          | SQFT   | SQM        | SQFT    |
| 210 310 410 510 610 710 | 95.99      | 1033.24 | 18.13        | 195.15 | 114.12     | 1128.39 |



### 2 Bedroom

Apartment Type: B B.1, B.4







| UNIT NO             | SUITE AREA |         | BALCONY AREA |        | TOTAL AREA |         |
|---------------------|------------|---------|--------------|--------|------------|---------|
|                     | SQM        | SQFT    | SQM          | SQFT   | SQM        | SQFT    |
| 213 313 413 513 613 | 109.76     | 1181.46 |