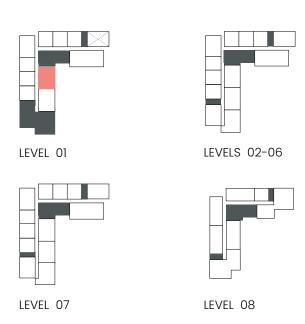

### 1 Bedroom

Apartment Type A

A.1, A.2, A.2(M), A.3, A.3(M), A.4, A.5, A.5(M), A.6, A.7, A.8