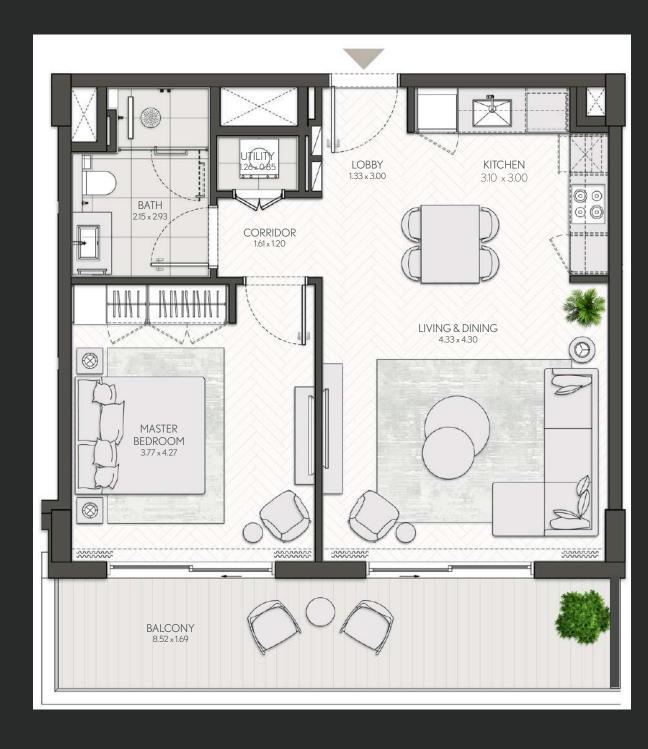

### 1 Bedroom

Apartment Type B

## CITY WALK NORTHLINE

| UNIT NO | SUITE AREA |        | BALCONY AREA |        | TOTAL AREA |        |
|---------|------------|--------|--------------|--------|------------|--------|
|         | SQM        | SQFT   | SQM          | SQFT   | SQM        | SQFT   |
| 802     | 53.21      | 572.75 | 10.72        | 115.39 | 63.93      | 688.14 |

### 1 Bedroom

Apartment Type B

| UNIT NO | SUITE AREA |        | BALCONY AREA |        | TOTAL AREA |        |
|---------|------------|--------|--------------|--------|------------|--------|
| UNIT NO | SQM        | SQFT   | SQM          | SQFT   | SQM        | SQFT   |
| 802     | 53.3       | 573.72 | 10.63        | 114.42 | 63.93      | 688.14 |