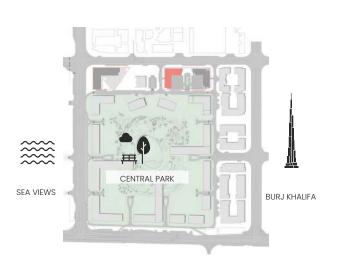

| 1568.21 |

Units marked as "M" are mirrored in reality compared to the plan.



### 2 Bedroom

Apartment Type: B





## CITY WALK NORTHLINE







### 2 Bedroom

Apartment Type: B
B.3







| UNIT NO             | SUITE AREA |         | BALCONY AREA |        | TOTAL AREA |         |
|---------------------|------------|---------|--------------|--------|------------|---------|
|                     | SQM        | SQFT    | SQM          | SQFT   | SQM        | SQFT    |
| 212 312 412 512 612 | 108.86     | 1171.77 | 11.08        | 119.27 | 119.94     | 1291.03 |
| 712                 | 108.86     | 1171.77 | 11.42        | 122.92 | 120.28     | 1294.69 |

Units marked as "M" are mirrored in reality compared to the plan.



## CITY WALK NORTHLINE

### 2 Bedroom

Apartment Type: C C.1









Units marked as "M" are mirrored in reality compared to the plan.



### 2 Bedroom

Apartment Type: D D.1, D.3





## CITY WALK NORTHLINE



| UNIT NO | SUITE AREA |         | BALCONY AREA |        | TOTAL AREA |         |
|---------|------------|---------|--------------|--------|------------|---------|
|         | SQM        | SQFT    | SQM          | SQFT   | SQM        | SQFT    |
| 803     | 105.78     | 1138.62 | 23.75        | 255.65 | 129.53     | 1394.26 |
| 805M    | 105.64     | 1137.11 | 26.29        | 282.99 | 131.93     | 1420.09 |



### 2 Bedroom

Apartment Type: D D.2





## CITY WALK NORTHLINE



| UNIT NO | SUITE AREA |         | BALCONY AREA |        | TOTAL AREA |         |
|---------|------------|---------|--------------|--------|------------|---------|
| ONIT