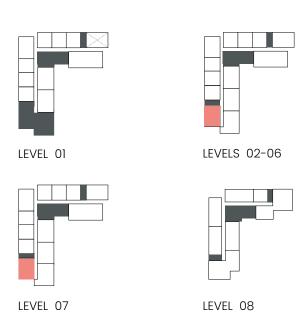

| 1172.63 |
| 206 306 406 506 606 706 | 95.42      | 1027.10 | 14.45        | 155.54 | 109.87     | 1182.64 |

Units marked as "M" are mirrored in reality compared to the plan.



### 2 Bedroom

Apartment Type A A.2







| UNIT NO             | SUITE AREA |         | BALCONY AREA |        | TOTAL AREA |         |
|---------------------|------------|---------|--------------|--------|------------|---------|
|                     | SQM        | SQFT    | SQM          | SQFT   | SQM        | SQFT    |
| 202 302 402 502 602 | 96.11      | 1034.53 | 11.49        | 123.68 | 107.60     | 1158.21 |
| 702                 | 96.10      | 1034.42 | 11.50        | 123.79 | 107.60     | 1158.21 |

Units marked as "M" are mirrored in reality compared to the plan.



### 2 Bedroom

Apartment Type A
A.3







| UNIT NO                 | SUITE AREA |         | BALCONY AREA |        | TOTAL AREA |         |
|-------------------------|------------|---------|--------------|--------|------------|---------|
|                         | SQM        | SQFT    | SQM          | SQFT   | SQM        | SQFT    |
| 210 310 410 510 610 710 | 95.99      | 1033.24 | 18.13        | 195.15 | 114.12     | 1128.39 |





### 2 Bedroom

Apartment Type: B B.1, B.4







| UNIT NO             | SUITE AREA |         | BALCONY AREA |        | TOTAL AREA |         |
|---------------------|------------|---------|--------------|--------|------------|---------|
|                     | SQM        | SQFT    | SQM          | SQFT   | SQM        | SQFT    |
| 213 313 413 513 613 | 109.76     | 1181.46 | 21.29        | 229.