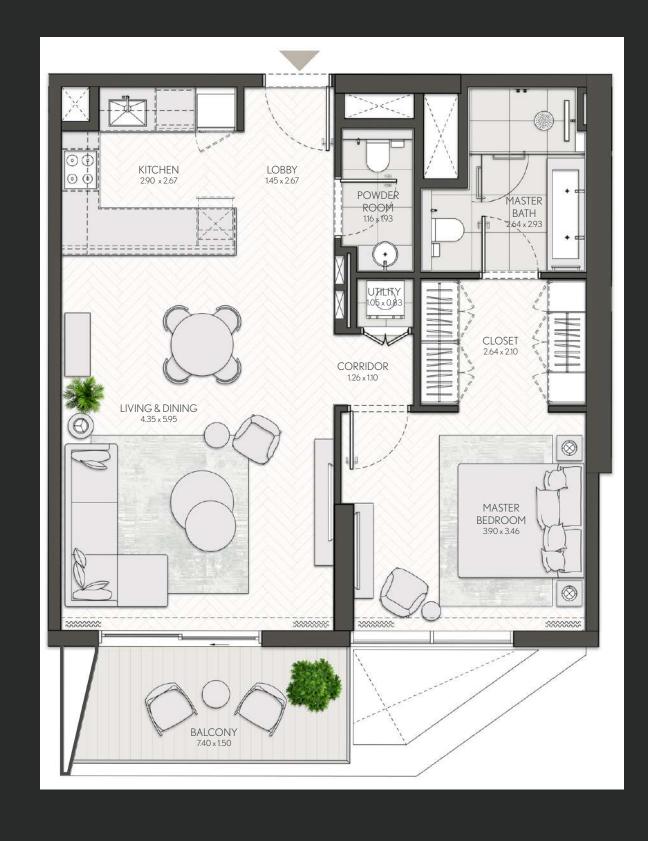

### 1 Bedroom

Apartment Type A

A.1, A.2, A.2(M), A.3, A.3(M), A.4, A.5, A.5(M), A.6, A.7, A.8