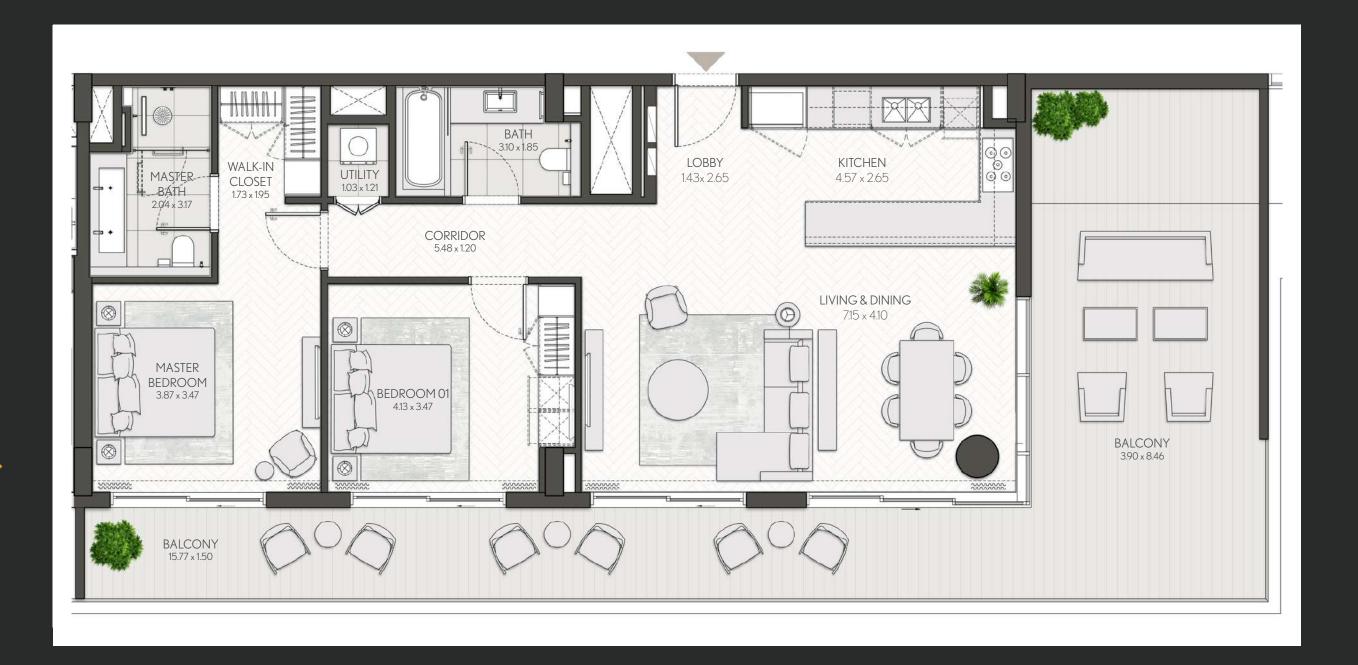

|
|---------|------------|---------|--------------|--------|------------|---------|
|         | SQM        | SQFT    | SQM          | SQFT   | SQM        | SQFT    |
| 602     | 108.68     | 1169.83 | 30.07        | 323.67 | 138.75     | 1493.51 |
| 702     | 108.68     | 1169.83 | 30.41        | 327.33 | 139.09     | 1497.16 |



## 2 Bedroom

Apartment Type C





## CITY WALK NORTHLINE



| UNIT NO | SUITE AREA |         | BALCONY AREA |        | TOTAL AREA |         |
|---------|------------|---------|--------------|--------|------------|---------|
|         | SQM        | SQFT    | SQM          | SQFT   | SQM        | SQFT    |
| 806     | 105.66     | 1137.32 | 26.78        | 288.26 | 132.44     | 1425.58 |



### 2 Bedroom

Apartment Type C C.2, C.3





## CITY WALK NORTHLINE



| UNIT NO | SUITE AREA |         | BALCONY AREA |        | TOTAL AREA |         |
|---------|------------|---------|--------------|--------|------------|---------|
| UNIT NO | SQM        | SQFT    | SQM          | SQFT   | SQM        | SQFT    |
| 805M    | 104.53     | 1125.16 | 59.62        | 641.75 | 164.15     | 1766.91 |
| 804     | 105.83     | 1139.15 | 60.70        | 653.37 | 166.53     | 1792.53 |



### 2 Bedroom

Apartment Type D





## CITY WALK NORTHLINE



| UNIT NO | SUITE AREA |         | BALCONY AREA |        | TOTAL AREA |         |
|---------|------------|---------|--------------|--------|------------|---------|
|         | SQM        | SQFT    | SQM          | SQFT   | SQM        | SQFT    |
| 808     | 124.3      | 1337.97 | 30.25        | 325.61 | 154.55     | 1663