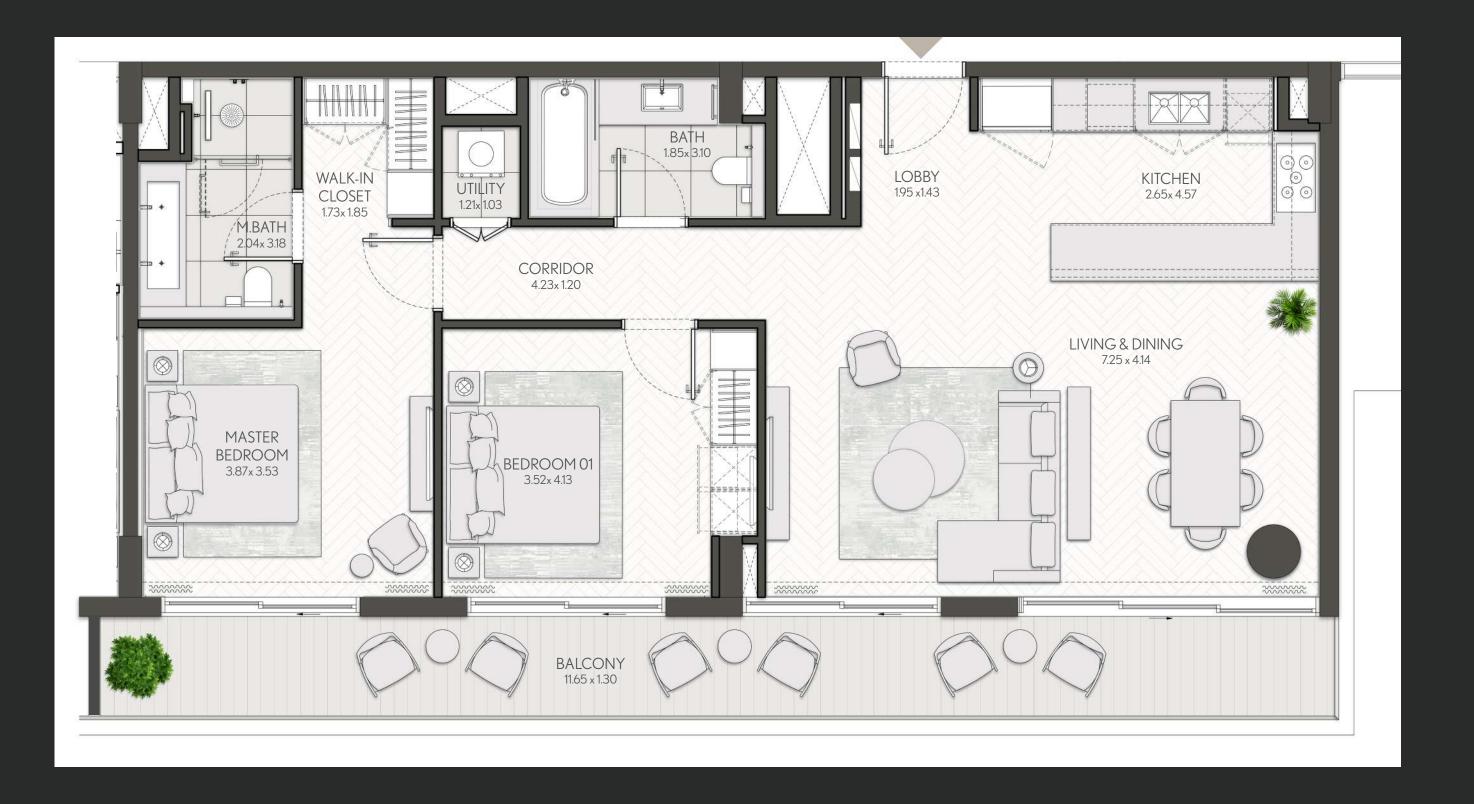

### 2 Bedroom

Apartment Type: B B.1, B.4

| UNIT NO             | SUITE AREA |         | BALCONY AREA |        | TOTAL AREA |         |
|---------------------|------------|---------|--------------|--------|------------|---------|
|                     | SQM        | SQFT    | SQM          | SQFT   | SQM        | SQFT    |
| 213 313 413 513 613 | 109.76     | 1181.46 | 21.29        | 229.17 | 131.05     | 1410.62 |
| 713                 | 109.76     | 1181.46 | 21.63        | 232.83 | 131.39     | 1414.28 |
| 109М                | 108.71     | 1170.15 | 36.98        | 398.05 | 145.69     | 1568.21 |