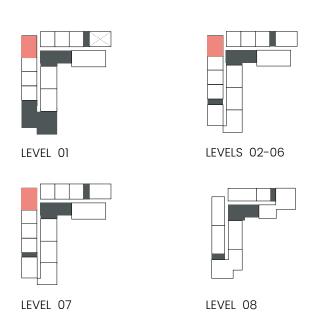

Units marked as "M" are mirrored in reality compared to the plan.

### 2 Bedroom

Apartment Type: C C.1

Units marked as "M" are mirrored in reality compared to the plan.

### 3 Bedroom

Apartment Type: C C.1

Units marked as "M" are mirrored in reality compared to the plan.