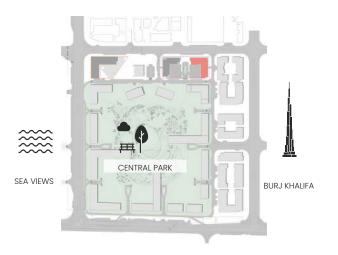

as "M" are mirrored in reality compared to the plan.



### 2 Bedroom

Apartment Type: B B.3







| UNIT NO             | SUITE AREA |         | BALCONY AREA |        | TOTAL AREA |         |
|---------------------|------------|---------|--------------|--------|------------|---------|
|                     | SQM        | SQFT    | SQM          | SQFT   | SQM        | SQFT    |
| 212 312 412 512 612 | 108.86     | 1171.77 | 11.08        | 119.27 | 119.94     | 1291.03 |
| 712                 | 108.86     | 1171.77 | 11.42        | 122.92 | 120.28     | 1294.69 |

Units marked as "M" are mirrored in reality compared to the plan.



### 2 Bedroom

Apartment Type: C C.1









Units marked as "M" are mirrored in reality compared to the plan.



### 2 Bedroom

Apartment Type: D D.1, D.3





# CITY WALK NORTHLINE



| UNIT NO | SUITE AREA |         | BALCONY AREA |        | TOTAL AREA |         |
|---------|------------|---------|--------------|--------|------------|---------|
| ONLINO  | SQM        | SQFT    | SQM          | SQFT   | SQM        | SQFT    |
| 803     | 105.74     | 1138.19 | 23.75        | 255.65 | 129.49     | 1393.83 |
| 805M    | 105.64     | 1137.11 | 26.29        | 282.99 | 131.93     | 1420.09 |



#### 2 Bedroom

Apartment Type: D D.2





# CITY WALK NORTHLINE



| UNIT NO | SUITE AREA |         | BALCONY AREA |        | TOTAL AREA |         |
|---------|------------|---------|--------------|--------|------------|---------|
| UNIT NO | SQM        | SQFT    | SQM          | SQFT   | SQM        | SQFT    |
| 804     | 104.53     | 1125.16 | 58.55