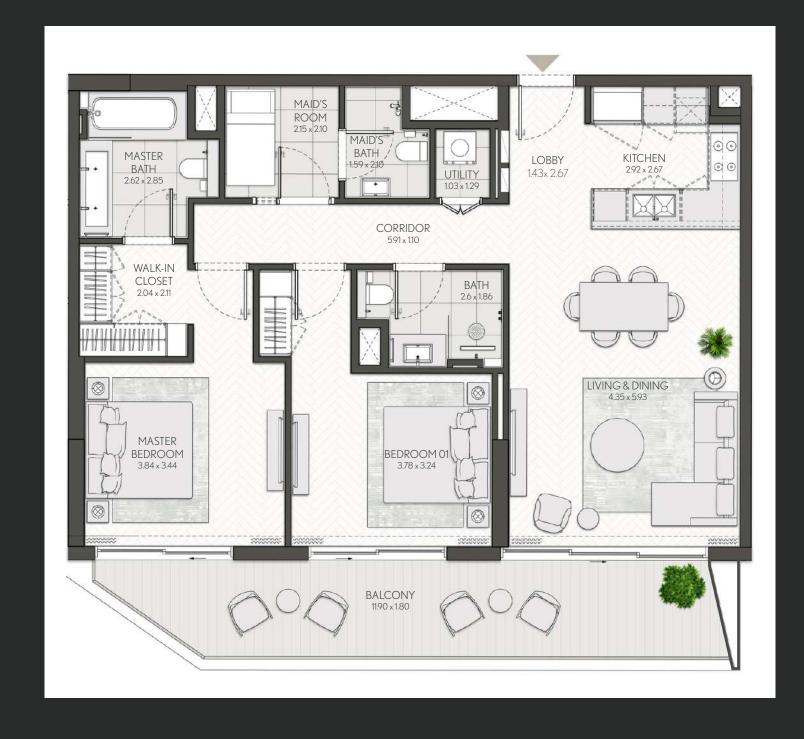

## 2 Bedroom

Apartment Type A

### 2 Bedroom

Apartment Type A A.2, A.3, A.4, A.5, A.7

### 2 Bedroom

Apartment Type A
A.1

| UNIT NO                 | SUITE AREA |         | BALCONY AREA |        | TOTAL AREA |         |
|-------------------------|------------|---------|--------------|--------|------------|---------|
|                         | SQM        | SQFT    | SQM          | SQFT   | SQM        | SQFT    |
| 105                     | 95.42      | 1027.10 | 13.52        | 145.53 | 108.94     | 1172.63 |
| 206 306 406 506 606 706 | 95.42      | 1027.10 | 14.45        | 155.54 | 109.87     | 1182.64 |

### 2 Bedroom

Apartment Type A

A.1