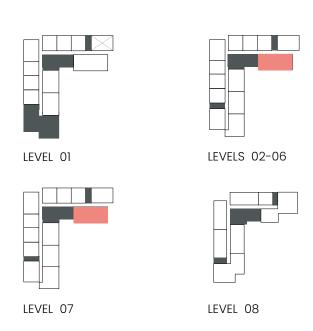

## 3 Bedroom

Apartment Type: A A.1

## CITY WALK NORTHLINE

## 3 Bedroom

Apartment Type: A A.2

| UNIT NO             | SUITE AREA |         | BALCONY AREA |        | TOTAL AREA |         |
|---------------------|------------|---------|--------------|--------|------------|---------|
|                     | SQM        | SQFT    | SQM          | SQFT   | SQM        | SQFT    |
| 201 301 401 501 601 | 158.02     | 1700.93 | 42.19        | 454.13 | 200.21     | 2155.06 |
| 701                 | 158.02     | 1700.93 | 42.87        | 461.45 | 200.89     | 2162.38 |

Units marked as "M" are mirrored in reality compared to the plan.