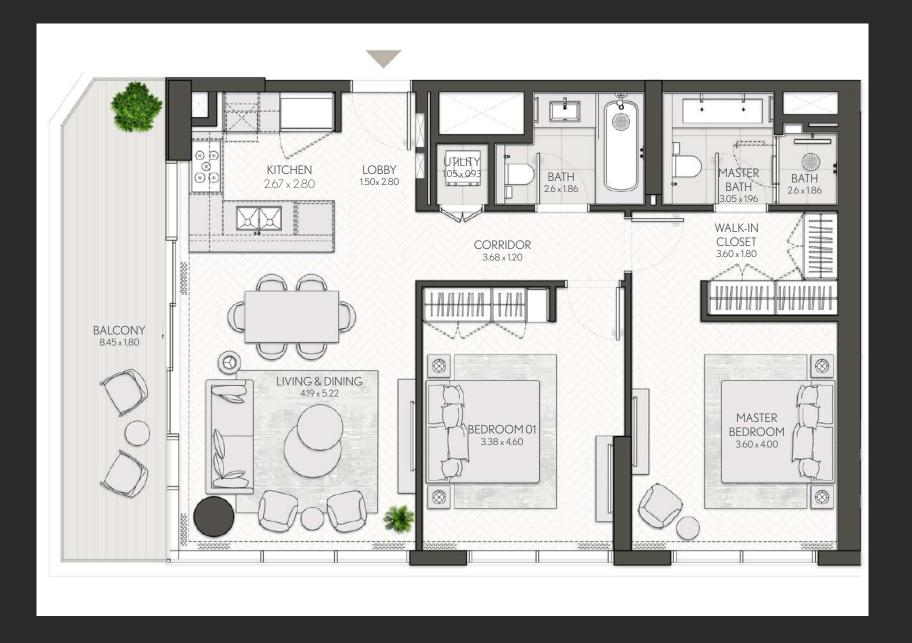

### 1 Bedroom

Apartment Type A

A.1, A.2, A.2(M), A.3, A.3(M), A.4, A.5, A.5(M), A.6, A.7, A.8

### 1 Bedroom

Apartment Type A
A.1, A.2, A.3, A.4, A.5, A.6, A.7, A.8, A.9