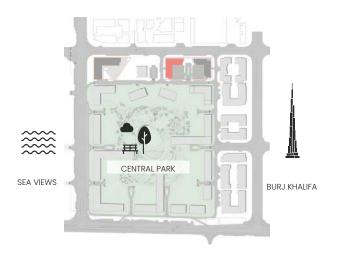

8 608      | 62.09      | 668.34 | 12.14        | 130.67 | 74.23      | 799.01 |
| 204 304 404 504 604      | 62.09      | 668.34 | 12.16        | 130.89 | 74.25      | 799.23 |
| 107 704 708              | 62.09      | 668.34 | 12.46        | 134.12 | 74.55      | 802.46 |
| 205 305 405 505 605 705  | 61.89      | 666.18 | 13.64        | 146.82 | 75.53      | 813.00 |



### 1 Bedroom

Apartment Type B





## CITY WALK NORTHLINE



| UNIT NO | SUITE AREA |        | BALCONY AREA |        | TOTAL AREA |        |
|---------|------------|--------|--------------|--------|------------|--------|
|         | SQM        | SQFT   | SQM          | SQFT   | SQM        | SQFT   |
| 802     | 53.21      | 572.75 | 10.72        | 115.39 | 63.93      | 688.14 |



### 2 Bedroom

Apartment Type A
A.1







| UNIT NO                 | SUITE AREA |         | BALCONY AREA |        | TOTAL AREA |         |
|-------------------------|------------|---------|--------------|--------|------------|---------|
|                         | SQM        | SQFT    | SQM          | SQFT   | SQM        | SQFT    |
| 105                     | 95.42      | 1027.10 | 13.52        | 145.53 | 108.94     | 1172.63 |
| 206 306 406 506 606 706 | 95.42      | 1027.10 | 14.45        | 155.54 | 109.87     | 1182.64 |

Units marked as "M" are mirrored in reality compared to the plan.



### 2 Bedroom

Apartment Type A A.2







| UNIT NO             | SUITE AREA |         | BALCONY AREA |        | TOTAL AREA |         |
|---------------------|------------|---------|--------------|--------|------------|---------|
|