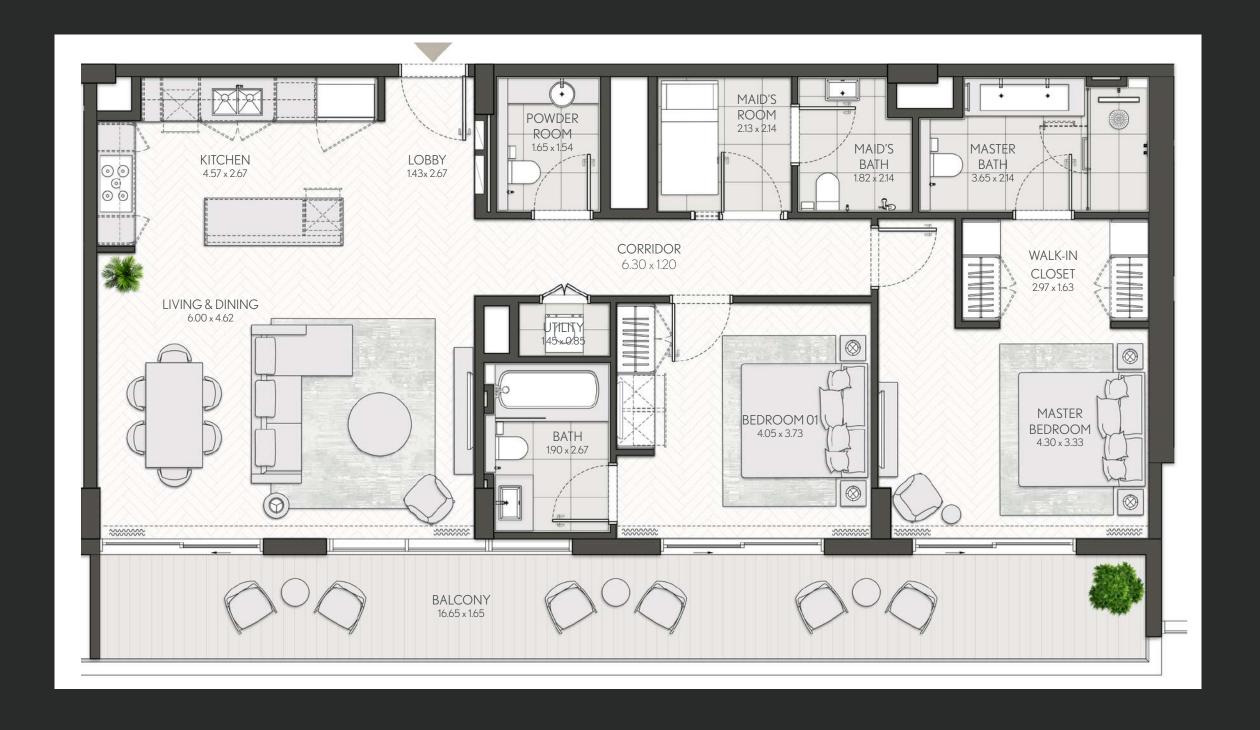

### 1 Bedroom

Apartment Type A

A.1, A.2, A.2(M), A.3, A.3(M), A.4, A.5, A.5(M), A.6, A.7, A.8