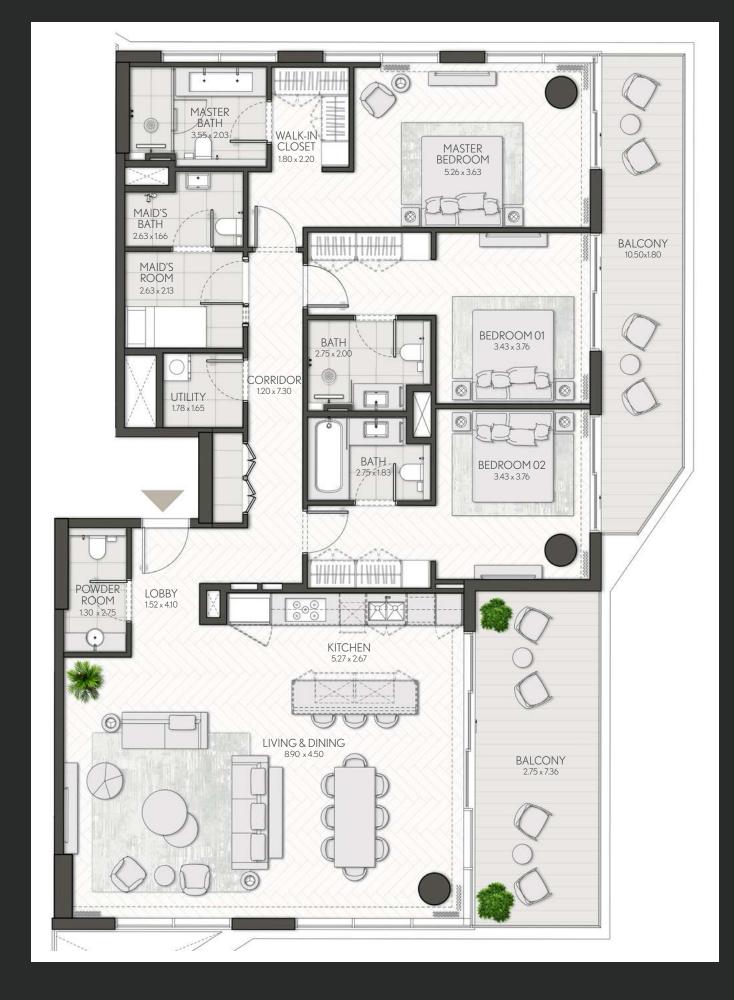

### 3 Bedroom

Apartment Type A

## CITY WALK NORTHLINE

| UNIT NO | SUITE AREA |         | BALCONY AREA |        | TOTAL AREA |         |
|---------|------------|---------|--------------|--------|------------|---------|
|         | SQM        | SQFT    | SQM          | SQFT   | SQM        | SQFT    |
| ııı     | 145.67     | 1567.99 | 53.63        | 577.27 | 199.30     | 2145.27 |

## 3 Bedroom

Apartment Type A

## CITY WALK NORTHLINE

| UNIT NO                 | SUITE AREA |         | BALCONY AREA |        | TOTAL AREA |         |
|-------------------------|------------|---------|--------------|--------|------------|---------|
|                         | SQM        | SQFT    | SQM          | SQFT   | SQM        | SQFT    |
| 513                     | 145.84     | 1569.82 | 22.13        | 238.21 | 167.97     | 1808.03 |
| 214, 314, 414, 613, 713 | 145.84     | 1569.82 | 22.14        | 238.31 | 167.98     | 1808.14 |