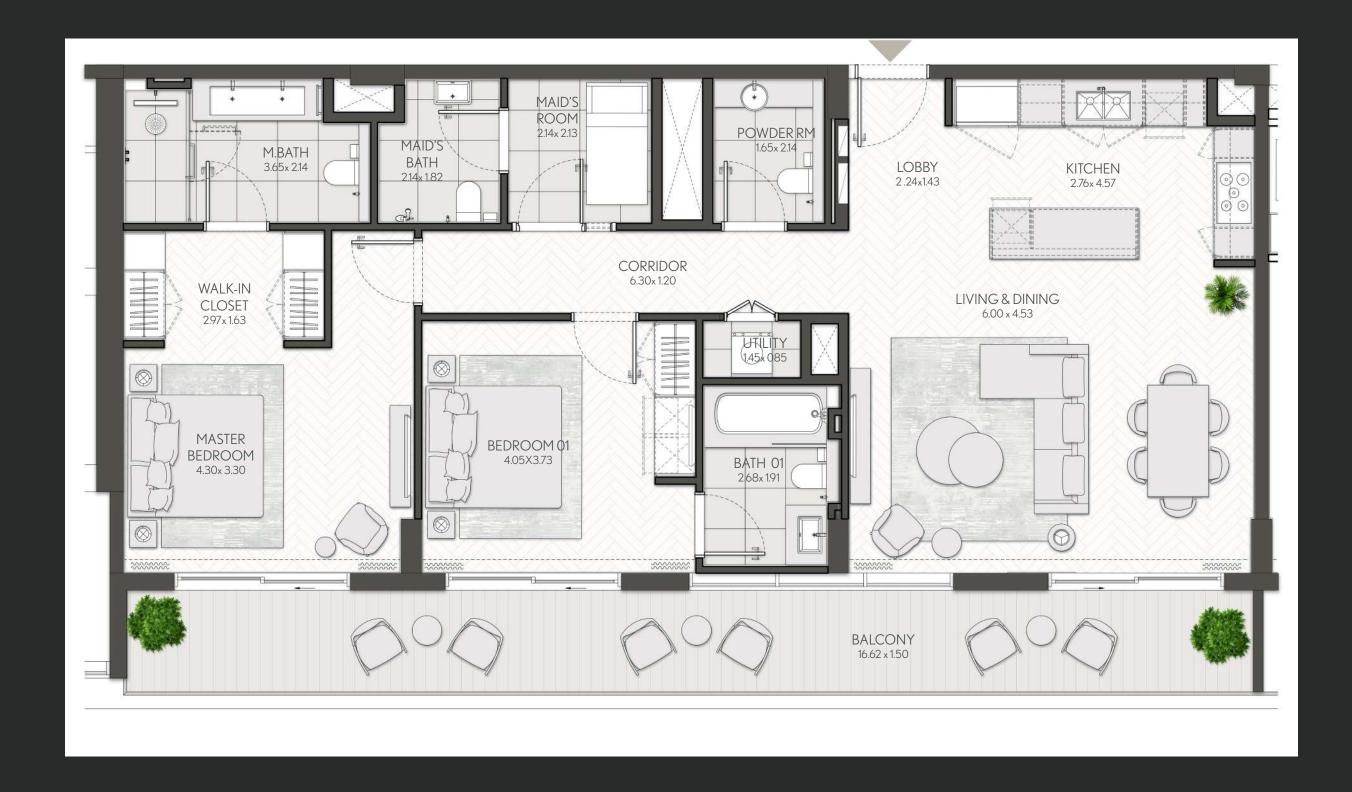

|
|---------|------------|---------|--------------|--------|------------|---------|
| ONLINO  | SQM        | SQFT    | SQM          | SQFT   | SQM        | SQFT    |
| 803     | 105.74     | 1138.19 | 23.75        | 255.65 | 129.49     | 1393.83 |
| 805M    | 105.64     | 1137.11 | 26.29        | 282.99 | 131.93     | 1420.09 |



#### 2 Bedroom

Apartment Type: D D.2





# CITY WALK NORTHLINE



| UNIT NO | SUITE AREA |         | BALCONY AREA |        | TOTAL AREA |         |
|---------|------------|---------|--------------|--------|------------|---------|
| UNIT NO | SQM        | SQFT    | SQM          | SQFT   | SQM        | SQFT    |
| 804     | 104.53     | 1125.16 | 58.55        | 630.23 | 163.08     | 1755.39 |



### 2 Bedroom

Apartment Type: E F.1





#### CITY WALK NORTHLINE



| UNIT NO  | SUITE AREA |         | BALCONY AREA |        | TOTAL AREA |         |
|----------|------------|---------|--------------|--------|------------|---------|
| UNIT INO | SQM        | SQFT    | SQM          | SQFT   | SQM        | SQFT    |
| 807      | 124.29     | 1337.86 | 27.79        | 299.13 | 152.08     | 1636.99 |



### 3 Bedroom

Apartment Type: A





#### CITY WALK NORTHLINE







### 3 Bedroom

Apartment Type: A







| UNIT NO             | SUITE AREA |         | BALCONY AREA |        | TOTAL AREA |         |
|---------------------|------------|---------|--------------|--------|------------|---------|
| ONLINO              | SQM        | SQFT    | SQM          | SQFT   | SQM        | SQFT    |
| 201 301 401 501 601 | 158.02     | 1700.93 | 42.19        | 454.13 |