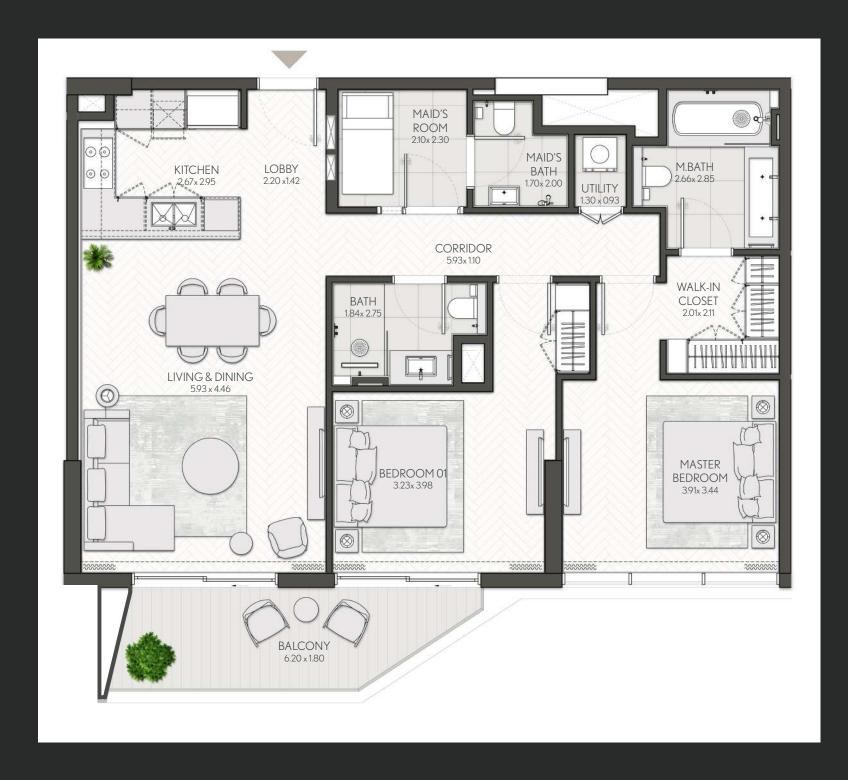

4







| UNIT NO             | SUITE AREA |         | BALCONY AREA |        | TOTAL AREA |         |
|---------------------|------------|---------|--------------|--------|------------|---------|
|                     | SQM        | SQFT    | SQM          | SQFT   | SQM        | SQFT    |
| 213 313 413 513 613 | 109.76     | 1181.46 | 21.29        | 229.17 | 131.05     | 1410.62 |
| 713                 | 109.76     | 1181.46 | 21.63        | 232.83 | 131.39     | 1414.28 |
| 109M                | 108.71     | 1170.15 | 42.21        | 454.35 | 150.92     | 1624.50 |

Units marked as "M" are mirrored in reality compared to the plan.



### 2 Bedroom

Apartment Type: B B.2









Units marked as "M" are mirrored in reality compared to the plan.



### 2 Bedroom

Apartment Type: B B.3







| UNIT NO             | SUITE AREA |         | BALCONY AREA |        | TOTAL AREA |         |
|---------------------|------------|---------|--------------|--------|------------|---------|
|                     | SQM        | SQFT    | SQM          | SQFT   | SQM        | SQFT    |
| 212 312 412 512 612 | 108.86     | 1171.77 | 11.08        | 119.27 | 119.94     | 1291.03 |
| 712                 | 108.86     | 1171.77 | 11.42        | 122.92 | 120.28     | 1294.69 |

Units marked as "M" are mirrored in reality compared to the plan.



### 2 Bedroom

Apartment Type: C C.1









Units marked as "M" are mirrored in reality compared to the plan.



### 2 Bedroom

Apartment Type: D D.1, D.3





# CITY WALK NORTHLINE



| UNIT NO | SUITE AREA |         | BALCONY AREA |        | TOTAL AREA |