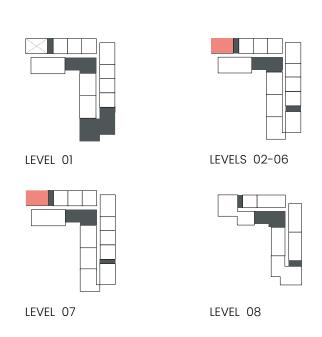

### 1 Bedroom

Apartment Type A

A.1, A.2, A.2(M), A.3, A.3(M), A.4, A.5, A.5(M), A.6, A.7, A.8

### 1 Bedroom

Apartment Type A
A.1, A.2, A.3, A.4, A.5, A.6, A.7, A.8, A.9