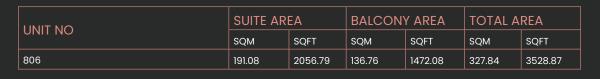

## CITY WALK NORTHLINE

| UNIT NO | SUITE AREA |         | BALCONY AREA |        | TOTAL AREA |         |
|---------|------------|---------|--------------|--------|------------|---------|
|         | SQM        | SQFT    | SQM          | SQFT   | SQM        | SQFT    |
| 806     | 105.66     | 1137.32 | 26.78        | 288.26 | 132.44     | 1425.58 |