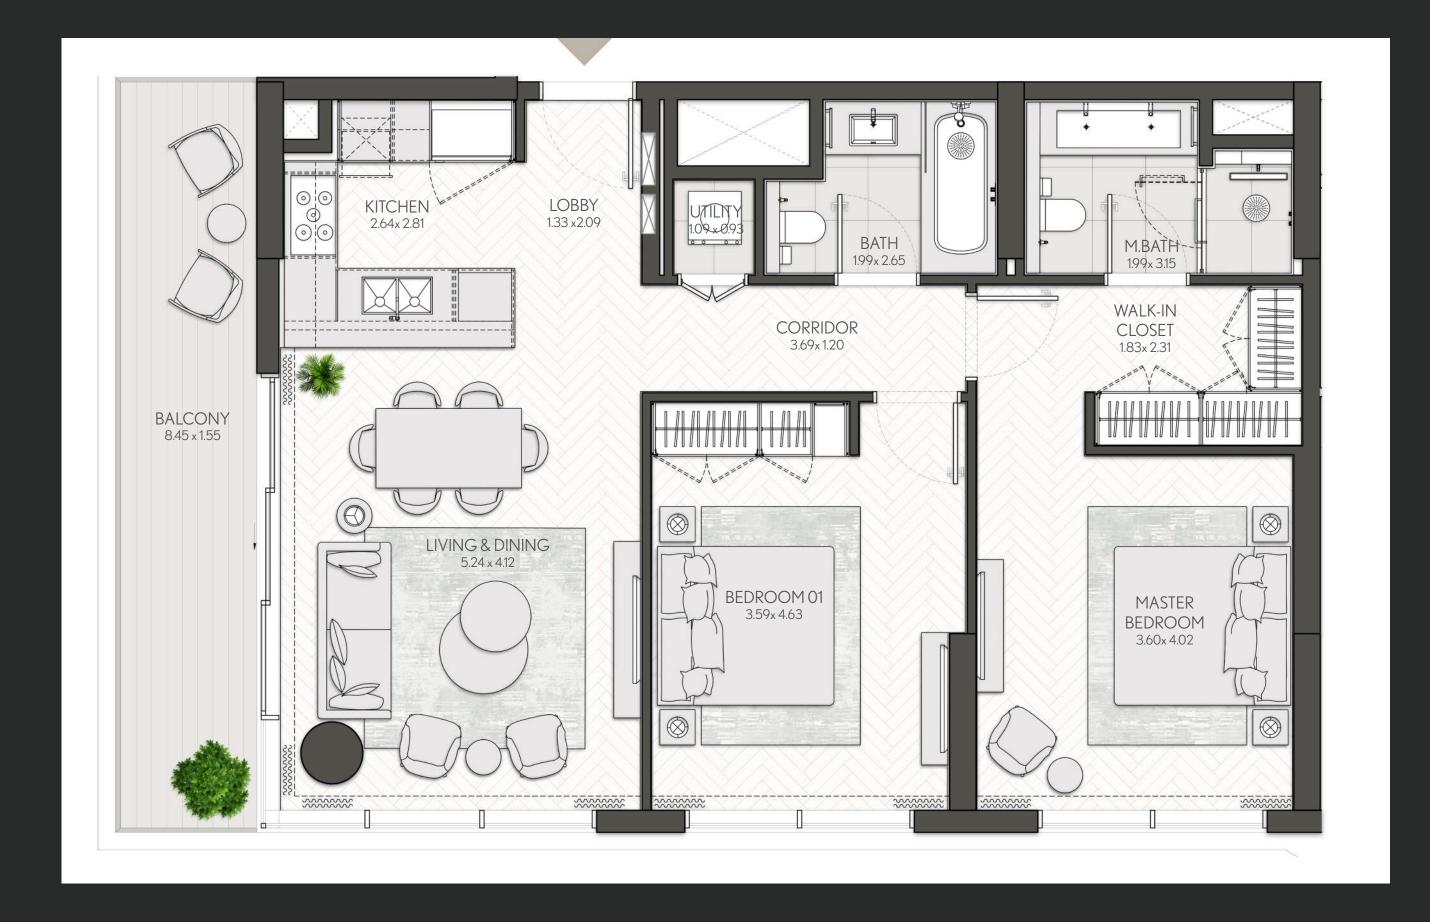

608      | 62.09      | 668.34 | 12.14        | 130.67 | 74.23      | 799.01 |
| 204 304 404 504 604      | 62.09      | 668.34 | 12.16        | 130.89 | 74.25      | 799.23 |
| 107 704 708              | 62.09      | 668.34 | 12.46        | 134.12 | 74.55      | 802.46 |
| 205 305 405 505 605 705  | 61.89      | 666.18 | 13.64        | 146.82 | 75.53      | 813.00 |



### 1 Bedroom

Apartment Type B





## CITY WALK NORTHLINE



| UNIT NO | SUITE AREA |        | BALCONY AREA |        | TOTAL AREA |        |
|---------|------------|--------|--------------|--------|------------|--------|
|         | SQM        | SQFT   | SQM          | SQFT   | SQM        | SQFT   |
| 802     | 53.21      | 572.75 | 10.72        | 115.39 | 63.93      | 688.14 |



### 2 Bedroom

Apartment Type A
A.1







| UNIT NO                 | SUITE AREA |         | BALCONY AREA |        | TOTAL AREA |         |
|-------------------------|------------|---------|--------------|--------|------------|---------|
|                         | SQM        | SQFT    | SQM          | SQFT   | SQM        | SQFT    |
| 105                     | 95.42      | 1027.10 | 13.52        | 145.53 | 108.94     | 1172.63 |
| 206 306 406 506 606 706 | 95.42      | 1027.10 | 14.45        | 155.54 | 109.87     | 1182.64 |

Units marked as "M" are mirrored in reality compared to the plan.



### 2 Bedroom

Apartment Type A A.2







| UNIT NO             | SUITE AREA |         | BALCONY AREA |        | TOTAL AREA |         |
|---------------------|------------|---------|--------------|--------|------------|---------|
|