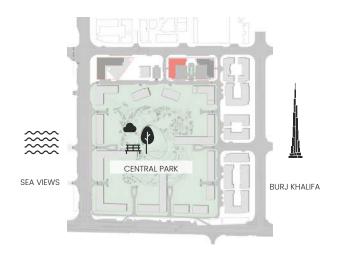

SQFT    | SQM          | SQFT   | SQM        | SQFT    |
| 202 302 402 502 602 | 96.11      | 1034.53 | 11.49        | 123.68 | 107.60     | 1158.21 |
| 702                 | 96.10      | 1034.42 | 11.50        | 123.79 | 107.60     | 1158.21 |

Units marked as "M" are mirrored in reality compared to the plan.



### 2 Bedroom

Apartment Type A
A.3







| UNIT NO                 | SUITE AREA |         | BALCONY AREA |        | TOTAL AREA |         |
|-------------------------|------------|---------|--------------|--------|------------|---------|
|                         | SQM        | SQFT    | SQM          | SQFT   | SQM        | SQFT    |
| 210 310 410 510 610 710 | 95.99      | 1033.24 | 18.13        | 195.15 | 114.12     | 1128.39 |





### 2 Bedroom

Apartment Type: B B.1, B.4







| UNIT NO             | SUITE AREA |         | BALCONY AREA |        | TOTAL AREA |         |
|---------------------|------------|---------|--------------|--------|------------|---------|
|                     | SQM        | SQFT    | SQM          | SQFT   | SQM        | SQFT    |
| 213 313 413 513 613 | 109.76     | 1181.46 | 21.29        | 229.17 | 131.05     | 1410.62 |
| 713                 | 109.76     | 1181.46 | 21.63        | 232.83 | 131.39     | 1414.28 |
| 109М                | 108.71     | 1170.15 | 36.98        | 398.05 | 145.69     | 1568.21 |

Units marked as "M" are mirrored in reality compared to the plan.



### 2 Bedroom

Apartment Type: B





## CITY WALK NORTHLINE







### 2 Bedroom

Apartment Type: B
B.3







| UNIT NO             | SUITE AREA |         | BAL