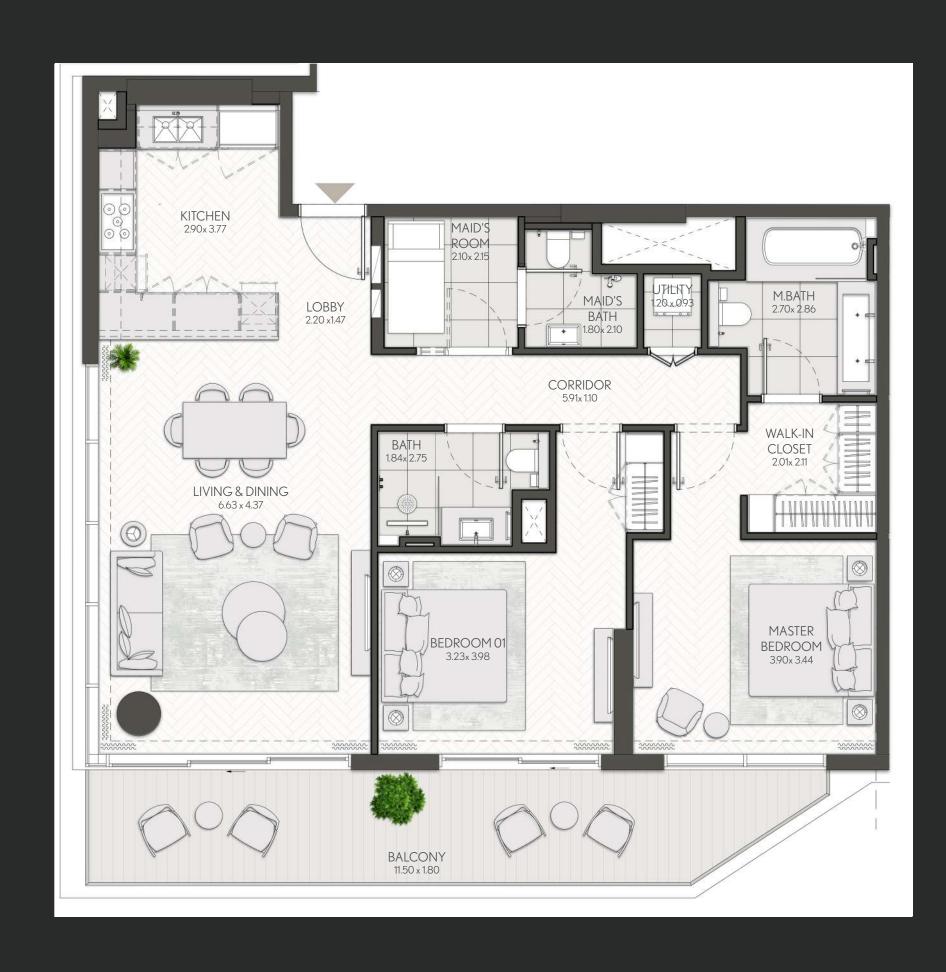

## 2 Bedroom

Apartment Type A

### 2 Bedroom

Apartment Type A A.2, A.3, A.4, A.5, A.7

### CITY WALK NORTHLINE

| UNIT NO                 | SUITE AREA |         | BALCONY AREA |        | TOTAL A | REA     |
|-------------------------|------------|---------|--------------|--------|---------|---------|
| OWN NO                  | SQM        | SQFT    | SQM          | SQFT   | SQM     | SQFT    |
| 103М                    | 94.53      | 1017.52 | 15.01        | 161.57 | 109.54  | 1179.09 |
| 204м, 304м, 404м        | 94.53      | 1017.52 | 16.80        | 180.84 | 111.33  | 1198.36 |
| 104                     | 95.21      | 1024.84 | 17.83        | 191.92 | 113.04  | 1216.76 |
| 503M                    | 96.25      | 1036.04 | 17.42        | 187.51 | 113.67  | 1223.54 |
| 207, 307, 407, 506, 606 | 95.21      | 1024.84 | 19.04        | 204.95 | 114.25  | 1229.79 |
| 706                     | 95.21      | 1024.84 | 19.34        | 208.18 | 114.55  | 1233.02 |