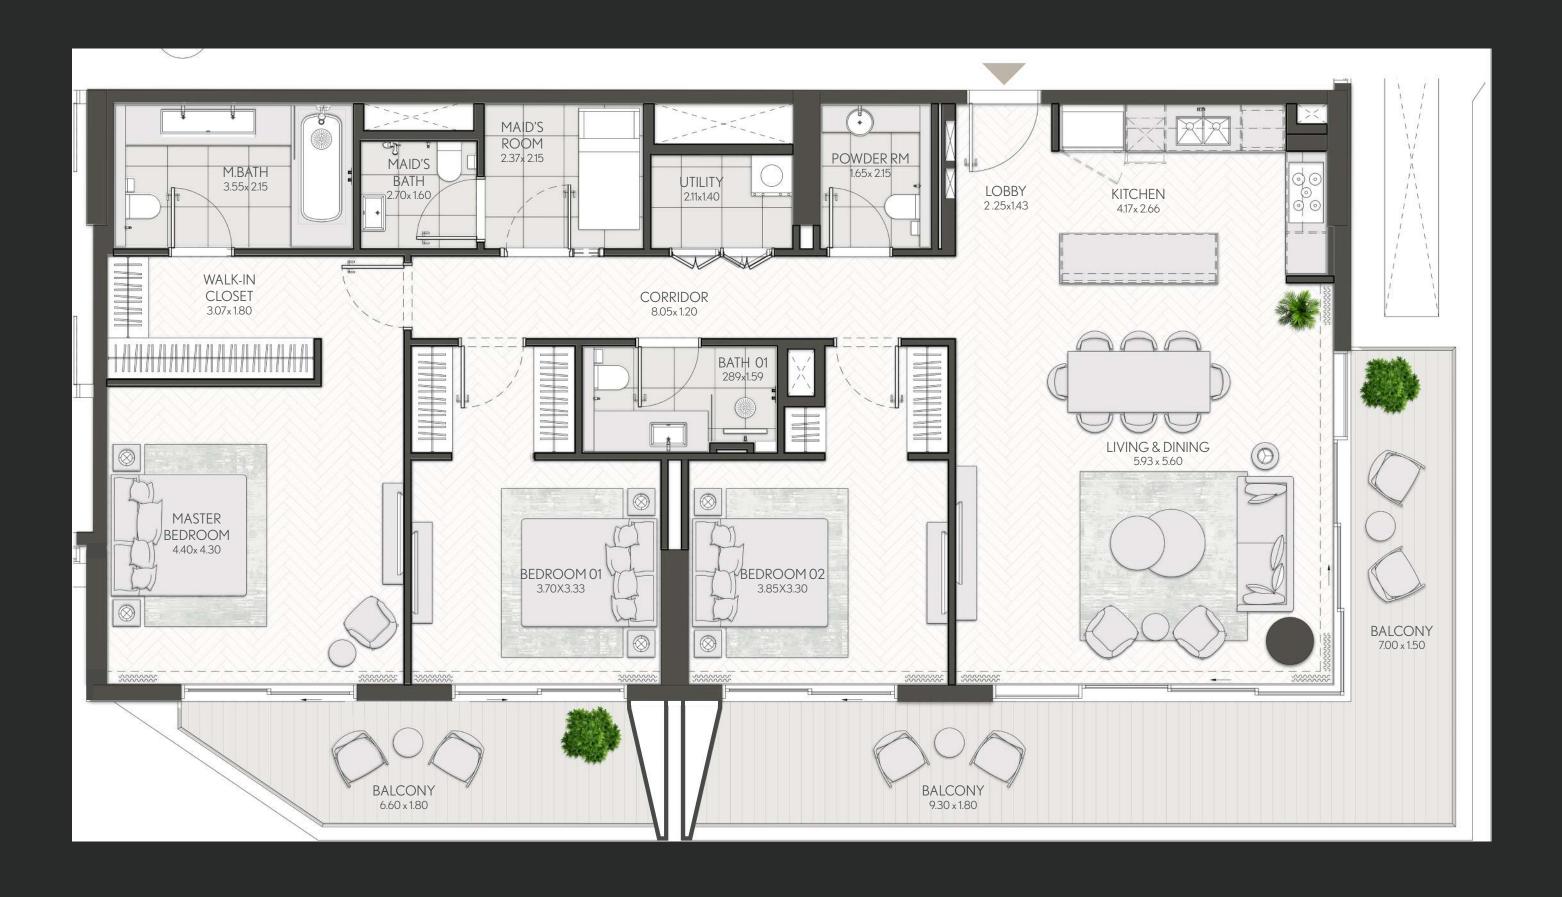

| UNIT NO | SUITE AREA |         | BALCONY AREA |        | TOTAL AREA |         |
|---------|------------|---------|--------------|--------|------------|---------|
|         | SQM        | SQFT    | SQM          | SQFT   | SQM        | SQFT    |
| 701     | 108.34     | 1166.17 | 22.67        | 244.02 | 131.01     | 1410.19 |
| 102     | 108.17     | 1164.34 | 28.10        | 302.47 | 136.27     | 1466.81 |
| 101     | 108.34     | 1166.17 | 30.66        | 330.02 | 139.00     | 1496.20 |
| 112     | 107.88     | 1161.22 | 41.11        | 442.51 | 148.99     | 1603.73 |