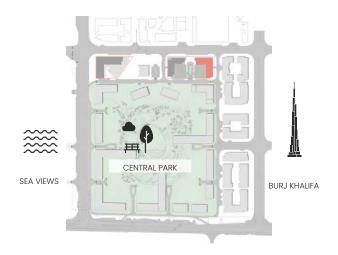

| SQM          | SQFT   | SQM        | SQFT   |
| 802     | 53.3       | 573.72 | 10.63        | 114.42 | 63.93      | 688.14 |

Units marked as "M" are mirrored in reality compared to the plan.



### 2 Bedroom

Apartment Type A

A.1





# CITY WALK NORTHLINE



| UNIT NO                 | SUITE AREA |         | BALCONY AREA |        | TOTAL AREA |         |
|-------------------------|------------|---------|--------------|--------|------------|---------|
|                         | SQM        | SQFT    | SQM          | SQFT   | SQM        | SQFT    |
| 105                     | 95.42      | 1027.10 | 13.95        | 150.16 | 109.37     | 1177.26 |
| 206 306 406 506 606 706 | 95.42      | 1027.10 | 14.45        | 155.54 | 109.87     | 1182.64 |



### 2 Bedroom

Apartment Type A A.2







| UNIT NO             | SUITE AREA |         | BALCONY AREA |        | TOTAL AREA |         |
|---------------------|------------|---------|--------------|--------|------------|---------|
|                     | SQM        | SQFT    | SQM          | SQFT   | SQM        | SQFT    |
| 202 302 402 502 602 | 96.10      | 1034.42 | 11.49        | 123.68 | 107.59     | 1158.10 |
| 702                 | 96.10      | 1034.42 | 11.50        | 123.79 | 107.60     | 1158.21 |

Units marked as "M" are mirrored in reality compared to the plan.





### 2 Bedroom

Apartment Type A
A.3





# CITY WALK NORTHLINE



| UNIT NO                 | SUITE AREA |         | BALCONY AREA |        | TOTAL AREA |         |
|-------------------------|------------|---------|--------------|--------|------------|---