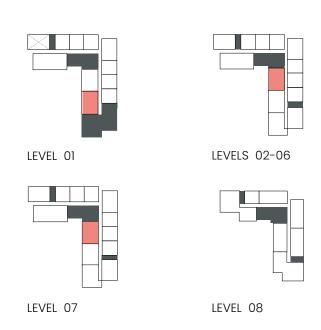

| SQFT   | SQM        | SQFT    |
| 202 302 402 502 602 | 96.10      | 1034.42 | 11.49        | 123.68 | 107.59     | 1158.10 |
| 702                 | 96.10      | 1034.42 | 11.50        | 123.79 | 107.60     | 1158.21 |

Units marked as "M" are mirrored in reality compared to the plan.





### 2 Bedroom

Apartment Type A
A.3





# CITY WALK NORTHLINE



| UNIT NO                 | SUITE AREA |         | BALCONY AREA |        | TOTAL AREA |         |
|-------------------------|------------|---------|--------------|--------|------------|---------|
| UNIT NO                 | SQM        | SQFT    | SQM          | SQFT   | SQM        | SQFT    |
| 210 310 410 510 610 710 | 95.99      | 1033.24 | 18.13        | 195.15 | 114.12     | 1128.39 |



### 2 Bedroom

Apartment Type: B B.1, B.4







| UNIT NO             | SUITE AREA |         | BALCONY AREA |        | TOTAL AREA |         |
|---------------------|------------|---------|--------------|--------|------------|---------|
|                     | SQM        | SQFT    | SQM          | SQFT   | SQM        | SQFT    |
| 213 313 413 513 613 | 109.76     | 1181.46 | 21.29        | 229.17 | 131.05     | 1410.62 |
| 713                 | 109.76     | 1181.46 | 21.63        | 232.83 | 131.39     | 1414.28 |
| 109M                | 108.71     | 1170.15 | 42.21        | 454.35 | 150.92     | 1624.50 |

Units marked as "M" are mirrored in reality compared to the plan.



### 2 Bedroom

Apartment Type: B B.2









Units marked as "M" are mirrored in reality compared to the plan.



### 2 Bedroom

Apartment Type: B B.3







|