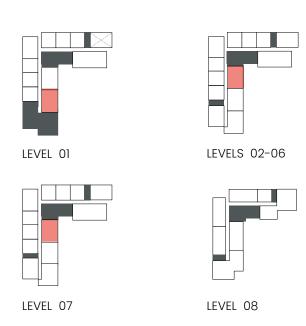

### 1 Bedroom

Apartment Type A

A.1, A.2, A.2(M), A.3, A.3(M), A.4, A.5, A.5(M), A.6, A.7, A.8