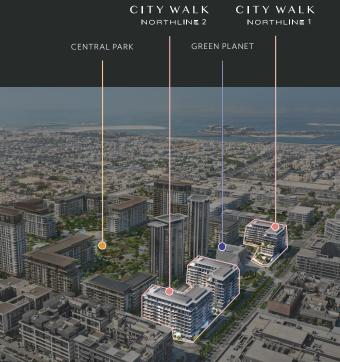

## URBAN LIFE HAS A NEW DIRECTION

Welcome to City Walk Northline. A new collection of premium 1 to 3-bedroom residences thoughtfully designed for those who seek the true urban living experience.

Located next to The Green Planet and Central Park, The City Walk Northline residences are characterised by a harmonious low-rise architecture. The buildings perfectly complement the aesthetic of City Walk, integrating modern design and lush surroundings in a dynamic and lively setting. The residences provide easy access to luxury retail, dining, leisure, and entertainment, and feature exquisitely designed living spaces that redefine contemporary city living.