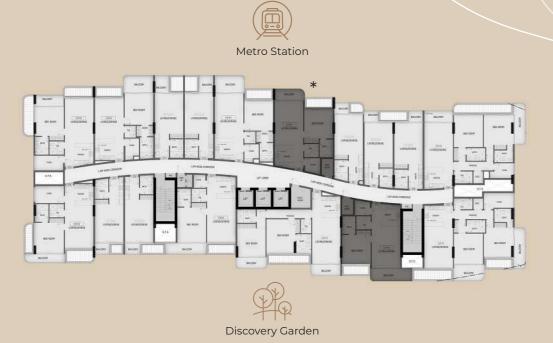

### Typical Floor Plan

3<sup>RD</sup> - 5<sup>TH</sup>

7TH - 9TH FLOOR

### Disclaimer:

Discovery Garden