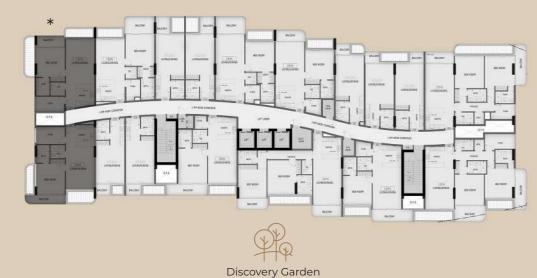

- 4<sup>TH</sup> - 6<sup>Th</sup>

8<sup>TH</sup> - 10<sup>TH</sup>





### Disclaimer:









### Typical Floor Plan

3<sup>RD</sup> - 5<sup>TH</sup>

7TH - 9TH FLOOR





### Disclaimer:









Studio Apartment

SUITE AREA: 372 SQ.FT

TERRACE AREA: 33 SQ. FT

TOTAL AREA: 405 SQ.FT



\*

### Disclaimer:







1 Bedroom Type A-1

SUITE AREA: 737 SQ.FT

TERRACE AREA: 102 SQ. FT

TOTAL AREA: 839 SQ.FT



\*

### Disclaimer:











1 Bedroom Type A-2

SUITE AREA: 736 SQ.FT

TERRACE AREA: 102 SQ. FT

TOTAL AREA: 838 SQ.FT



### Disclaimer:







1 Bedroom Type B-1

SUITE AREA: 721 SQ.FT

TERRACE AREA: 66 SQ. FT

TOTAL AREA: 787 SQ.FT



### Disclaimer:









1 Bedroom Type B-2

SUITE AREA: 740 SQ.FT

TERRACE AREA: 89 SQ. FT

TOTAL AREA: 829 SQ.FT





### Disclaimer:











1 Bedroom Type C-1

SUITE AREA: 762 SQ.FT

TERRACE AREA: 65 SQ. FT

TOTAL AREA: 827 SQ.FT



### Disclaimer:







Discovery Garden

### Unit Layout

1 Bedroom Type C-2

SUITE AREA: 762 SQ.FT

TERRACE AREA: 157 SQ. FT

TOTAL AREA: 919 SQ.FT



### Disclaimer:









2 Bedrooms Type A

SUITE AREA: 1,061 SQ.FT

TERRACE AREA: 131 SQ. FT

TOTAL AREA: 1,192 SQ.FT





### Disclaimer:







2 Bedrooms Type B

SUITE AREA: 1,131 SQ.FT

TERRACE AREA: 183 SQ. FT

TOTAL AREA: 1,314 SQ.FT



### Disclaimer:







2 Bedrooms Type C

SUITE AREA: 1,140 SQ.FT

TERRACE AREA: 154 SQ. FT

TOTAL AREA: 1,294 SQ.FT



### Disclaimer:





The Art of Refined Living