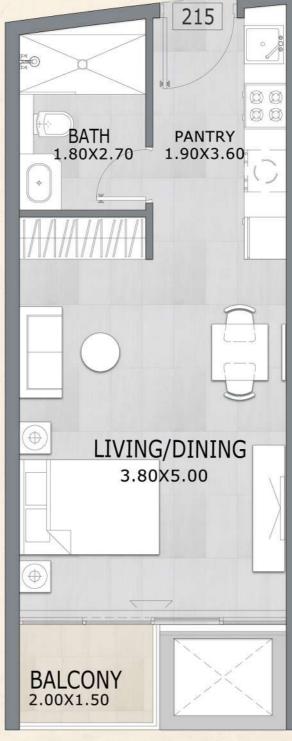

### Disclaimer:

Studio Apartment

SUITE AREA: 372 SQ.FT

TERRACE AREA: 33 SQ. FT

TOTAL AREA: 405 SQ.FT

\*