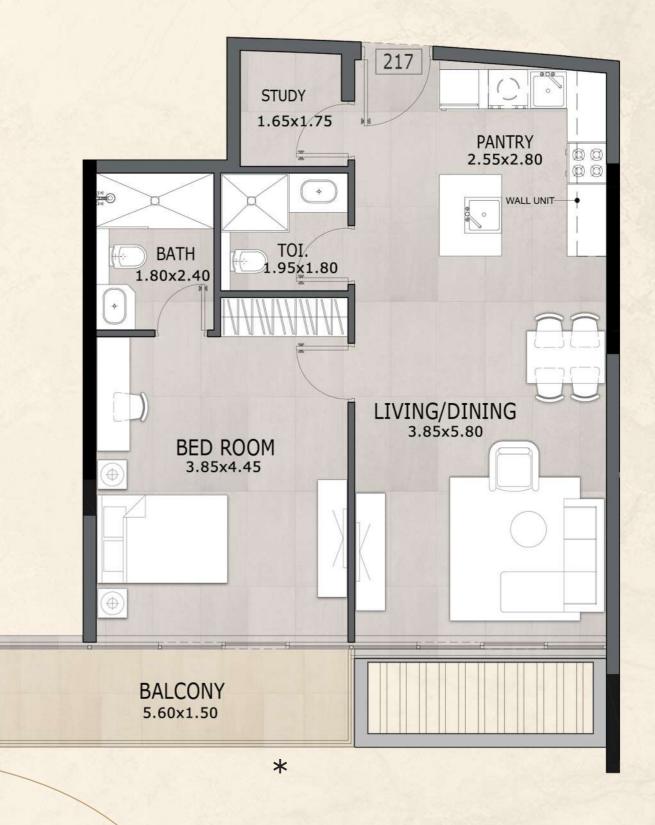

### Disclaimer:

1 Bedroom Type A-2

SUITE AREA: 736 SQ.FT

TERRACE AREA: 102 SQ. FT

TOTAL AREA: 838 SQ.FT