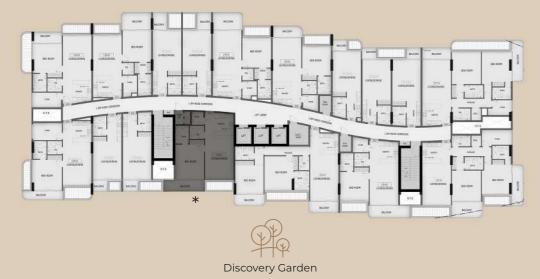

## floarcá

### Floor Plan

1st - Amenities Floor





### Disclaimer:









### Typical Floor Plan

2<sup>ND</sup> - 4<sup>TH</sup> - 6<sup>Th</sup>

8<sup>TH</sup> - 10<sup>TH</sup>





### Disclaimer:









### Typical Floor Plan

3<sup>RD</sup> - 5<sup>TH</sup>

7TH - 9TH FLOOR





### Disclaimer:









Studio Apartment

SUITE AREA: 372 SQ.FT

TERRACE AREA: 33 SQ. FT

TOTAL AREA: 405 SQ.FT



\*

### Disclaimer:







1 Bedroom Type A-1

SUITE AREA: 737 SQ.FT

TERRACE AREA: 102 SQ. FT

TOTAL AREA: 839 SQ.FT



\*

### Disclaimer:











1 Bedroom Type A-2

SUITE AREA: 736 SQ.FT

TERRACE AREA: 102 SQ. FT

TOTAL AREA: 838 SQ.FT



### Disclaimer:







1 Bedroom Type B-1

SUITE AREA: 721 SQ.FT

TERRACE AREA: 66 SQ. FT

TOTAL AREA: 787 SQ.FT



### Disclaimer:









1 Bedroom Type B-2

SUITE AREA: 740 SQ.FT

TERRACE AREA: 89 SQ. FT

TOTAL AREA: 829 SQ.FT





### Disclaimer:











1 Bedroom Type C-1

SUITE AREA: 762 SQ.FT

TERRACE AREA: 65 SQ. FT

TOTAL AREA: 827 SQ.FT



### Disclaimer:







Discovery Garden

### Unit Layout

1 Bedroom Type C-2

SUITE AREA: 762 SQ.FT

TERRACE AREA: 157 SQ. FT

TOTAL AREA: 919 SQ.FT



### Disclaimer:









2 Bedrooms Type A

SUITE AREA: 1,061 SQ.FT

TERRACE AREA: 131 SQ. FT

TOTAL AREA: 1,192 SQ.FT





### Disclaimer:







2 Bedrooms Type B

SUITE AREA: 1,131 SQ.FT

TERRACE AREA: 183 SQ. FT

TOTAL AREA: 1,314 SQ.FT



### Disclaimer:







2 Bedrooms Type C

SUITE AREA: 1,140 SQ.FT

TERRACE AREA: 154 SQ. FT

TOTAL AREA: 1,294 SQ.FT



### Disclaimer:





The Art of Refined Living