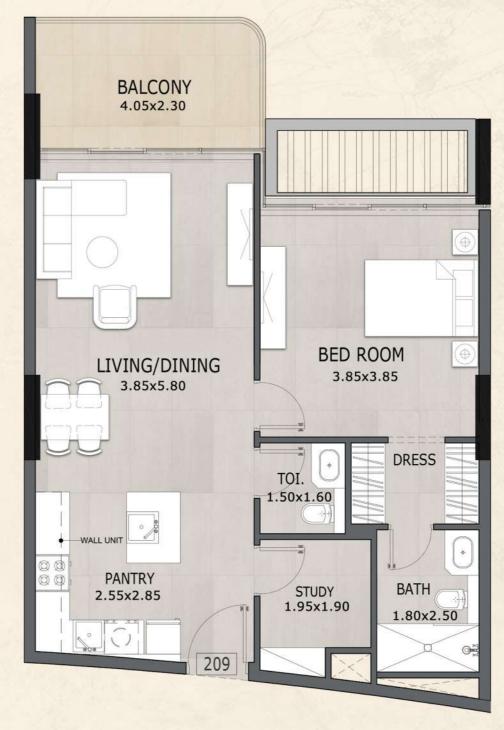

### Unit Layout

1 Bedroom Type C-2

SUITE AREA: 762 SQ.FT

TERRACE AREA: 157 SQ. FT

TOTAL AREA: 919 SQ.FT