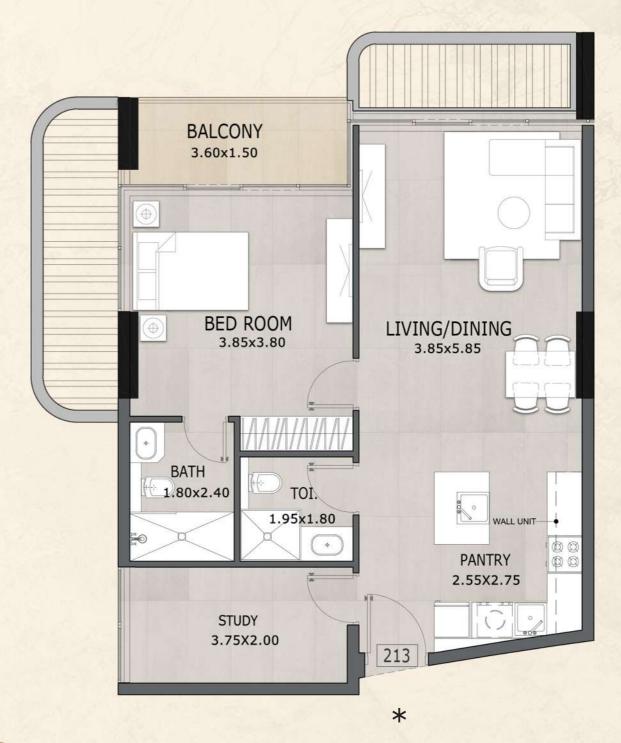

### Disclaimer:

1 Bedroom Type A-1

SUITE AREA: 737 SQ.FT

TERRACE AREA: 102 SQ. FT

TOTAL AREA: 839 SQ.FT

\*