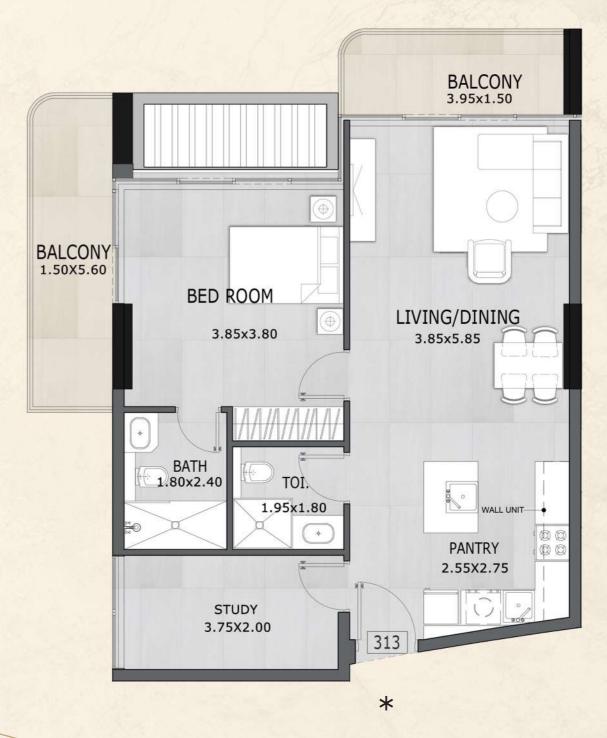

### Disclaimer:

1 Bedroom Type A-1

SUITE AREA: 737 SQ.FT

TERRACE AREA: 102 SQ. FT

TOTAL AREA: 839 SQ.FT

\*