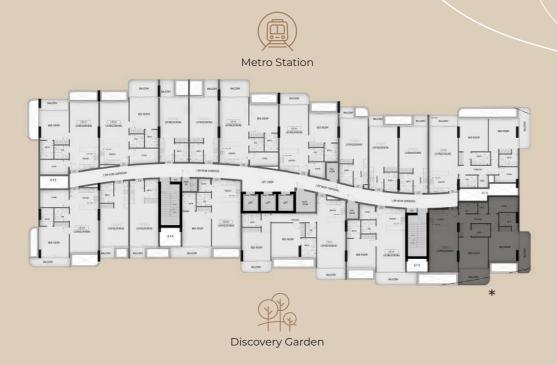

### Typical Floor Plan

2<sup>ND</sup> - 4<sup>TH</sup> - 6<sup>Th</sup>

8<sup>TH</sup> - 10<sup>TH</sup>

### Disclaimer:

Discovery Garden