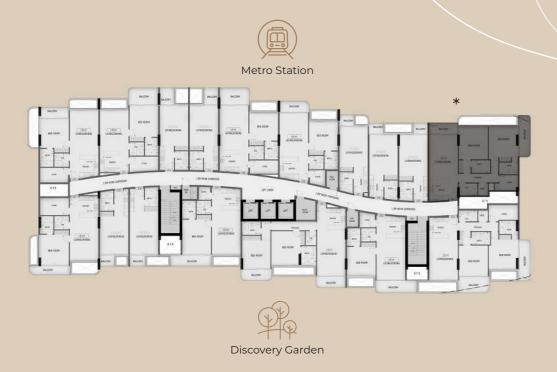

### Typical Floor Plan

3<sup>RD</sup> - 5<sup>TH</sup>

7TH - 9TH FLOOR

### Disclaimer:

Discovery Garden