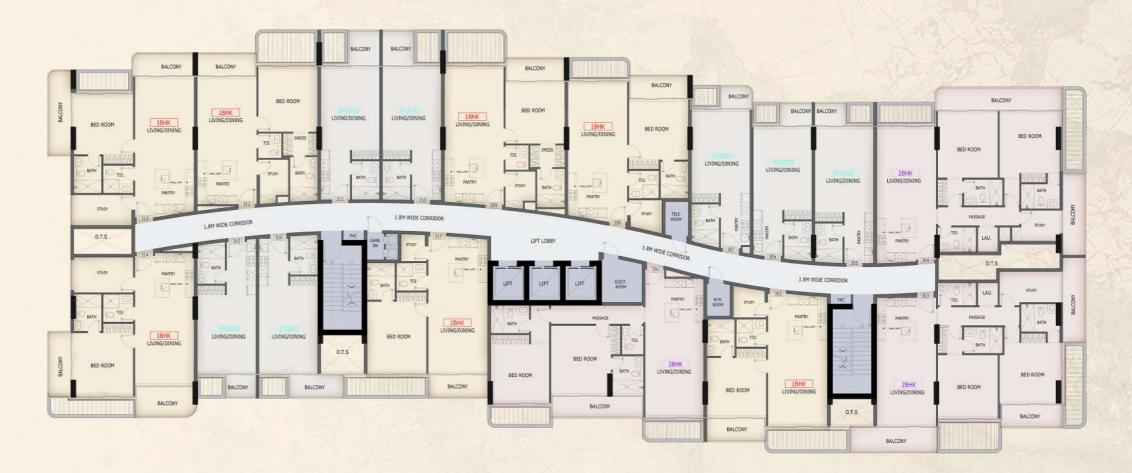

# floarca Vista

Floor Plans







## floarcá

### Floor Plan

1st - Amenities Floor





### Disclaimer:









### Typical Floor Plan

2<sup>ND</sup> - 4<sup>TH</sup> - 6<sup>Th</sup>

8<sup>TH</sup> - 10<sup>TH</sup>





### Disclaimer:









### Typical Floor Plan

3<sup>RD</sup> - 5<sup>TH</sup>

7TH - 9TH FLOOR





### Disclaimer:









Studio Apartment

SUITE AREA: 372 SQ.FT

TERRACE AREA: 33 SQ. FT

TOTAL AREA: 405 SQ.FT



\*

### Disclaimer:







1 Bedroom Type A-1

SUITE AREA: 737 SQ.FT

TERRACE AREA: 102 SQ. FT

TOTAL AREA: 839 SQ.FT



\*

### Disclaimer:











1 Bedroom Type A-2

SUITE AREA: 736 SQ.FT

TERRACE AREA: 102 SQ. FT

TOTAL AREA: 838 SQ.FT



### Disclaimer:







1 Bedroom Type B-1

SUITE AREA: 721 SQ.FT

TERRACE AREA: 66 SQ. FT

TOTAL AREA: 787 SQ.FT



### Disclaimer:









1 Bedroom Type B-2

SUITE AREA: 740 SQ.FT

TERRACE AREA: 89 SQ. FT

TOTAL AREA: 829 SQ.FT





### Disclaimer:











1 Bedroom Type C-1

SUITE AREA: 762 SQ.FT

TERRACE AREA: 65 SQ. FT

TOTAL AREA: 827 SQ.FT



### Disclaimer:







Discovery Garden

### Unit Layout

1 Bedroom Type C-2