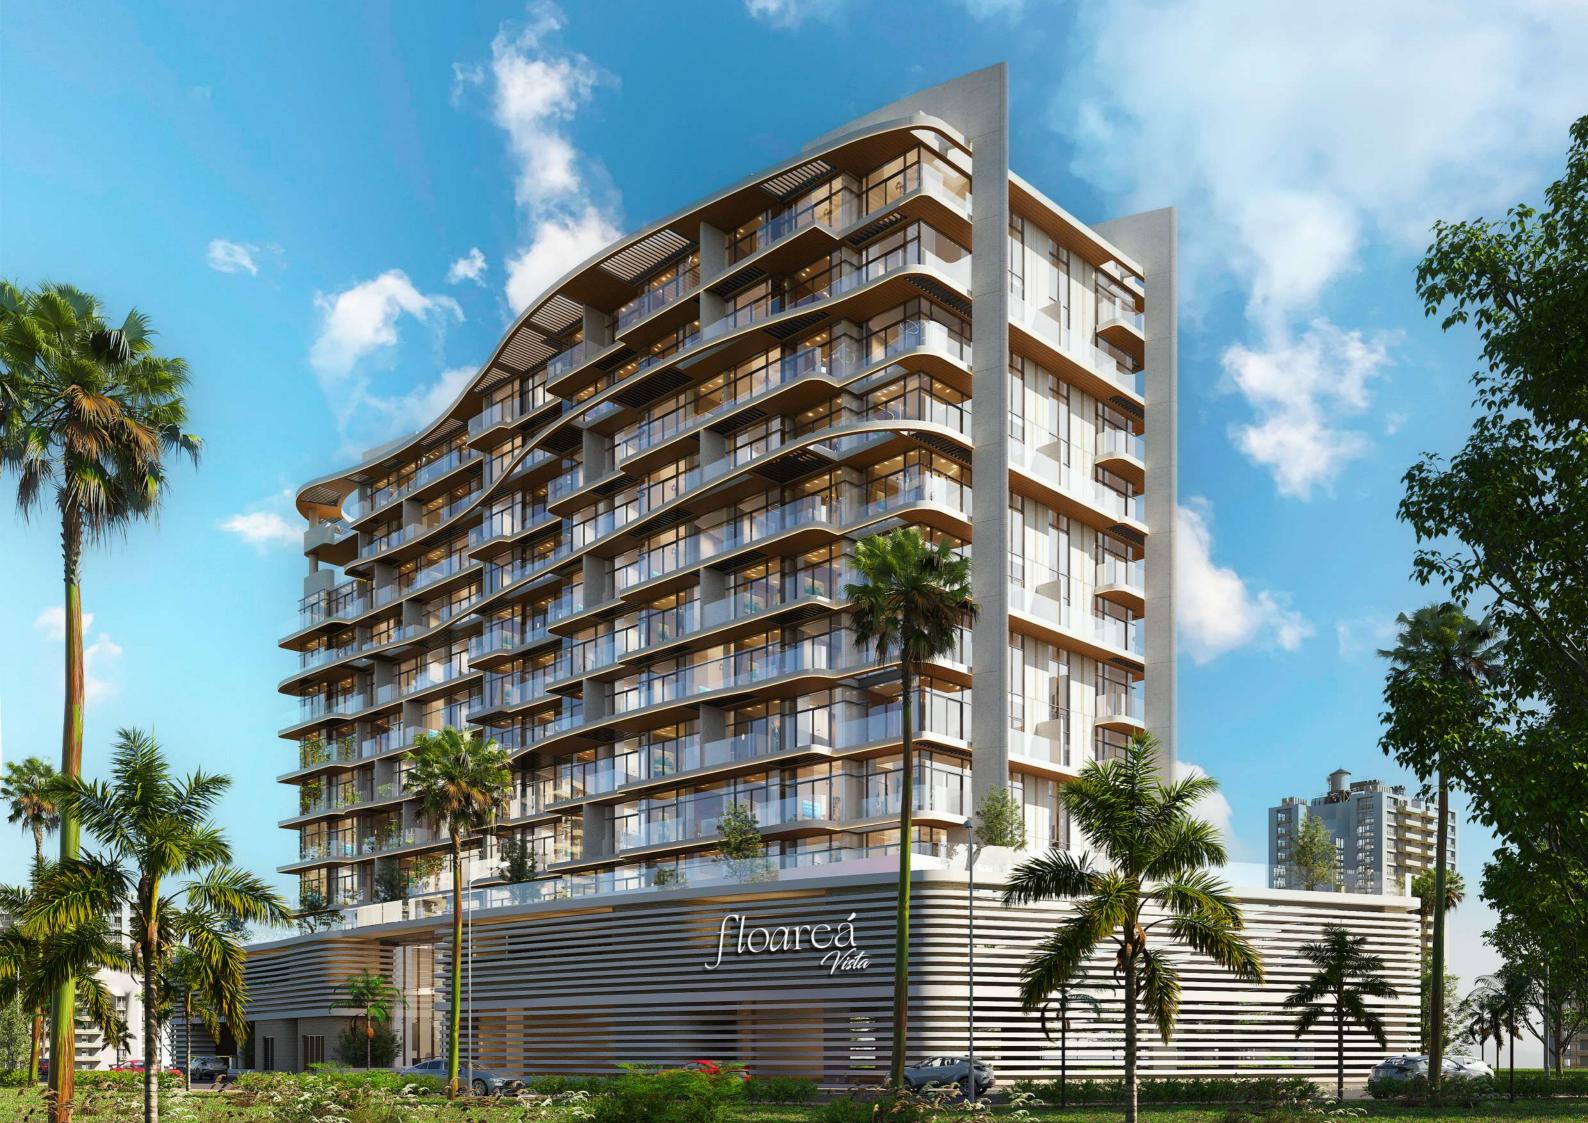

# floarca Vista

Floor Plans







## floarcá

### Floor Plan

1st - Amenities Floor





### Disclaimer:









### Typical Floor Plan

2<sup>ND</sup> - 4<sup>TH</sup> - 6<sup>Th</sup>

8<sup>TH</sup> - 10<sup>TH</sup>





### Disclaimer:









### Typical Floor Plan

3<sup>RD</sup> - 5<sup>TH</sup>

7TH - 9TH FLOOR





### Disclaimer:









Studio Apartment

SUITE AREA: 372 SQ.FT

TERRACE AREA: 33 SQ. FT

TOTAL AREA: 405 SQ.FT



\*

### Disclaimer:







1 Bedroom Type A-1

SUITE AREA: 737 SQ.FT

TERRACE AREA: 102 SQ. FT

TOTAL AREA: 839 SQ.FT



\*

### Disclaimer:











1 Bedroom Type A-2

SUITE AREA: 736 SQ.FT

TERRACE AREA: 102 SQ. FT

TOTAL AREA: 838 SQ.FT



### Disclaimer:







1 Bedroom Type B-1

SUITE AREA: 721 SQ.FT

TERRACE AREA: 66 SQ. FT

TOTAL AREA: 787 SQ.FT



### Disclaimer: