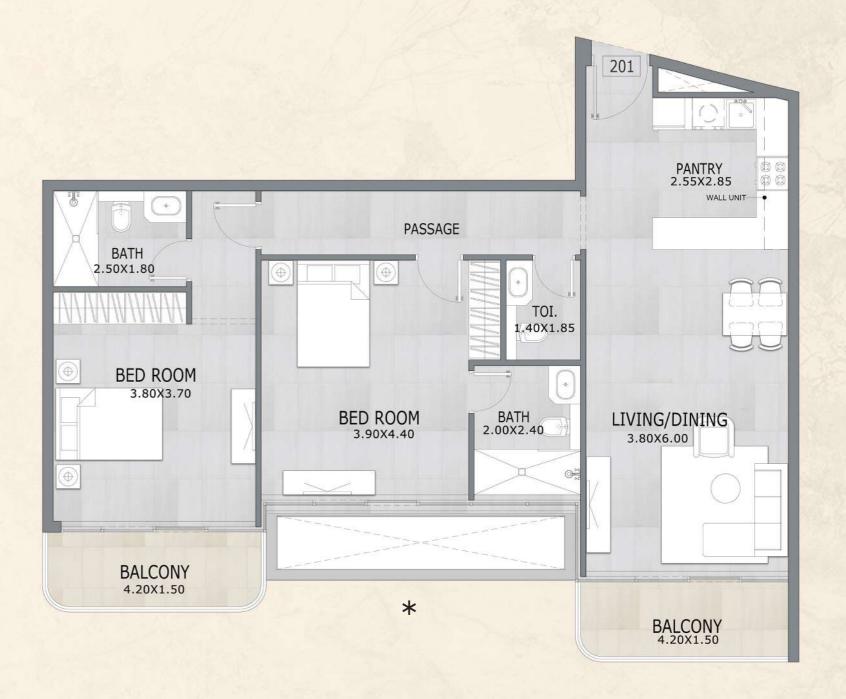

### Disclaimer:

2 Bedrooms Type A

SUITE AREA: 1,061 SQ.FT

TERRACE AREA: 131 SQ. FT

TOTAL AREA: 1,192 SQ.FT