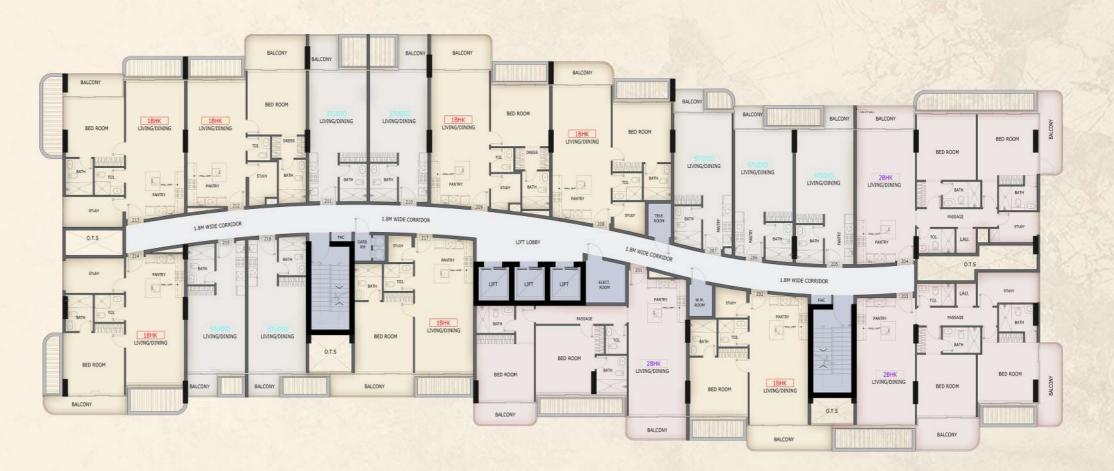

### Typical Floor Plan

2<sup>ND</sup> - 4<sup>TH</sup> - 6<sup>Th</sup>

8<sup>TH</sup> - 10<sup>TH</sup>