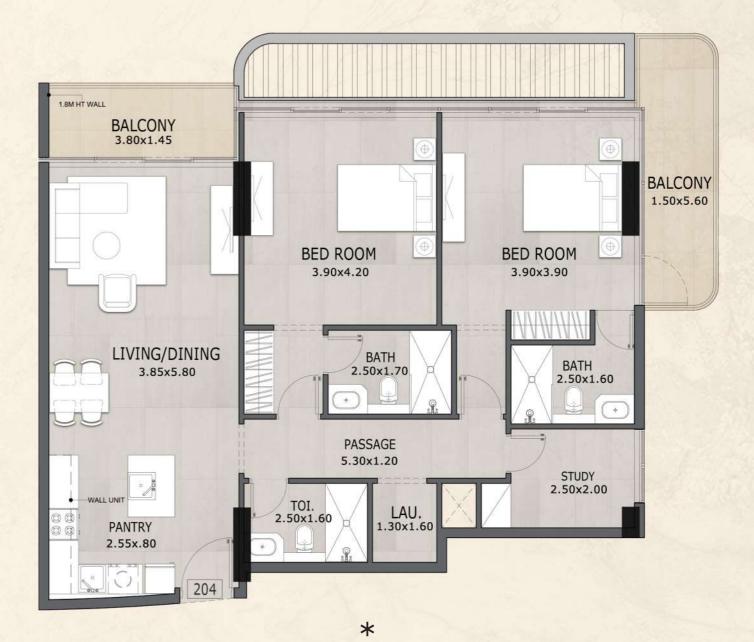

### Disclaimer:

2 Bedrooms Type A

SUITE AREA: 1,061 SQ.FT

TERRACE AREA: 131 SQ. FT

TOTAL AREA: 1,192 SQ.FT

### Disclaimer:

2 Bedrooms Type B

SUITE AREA: 1,131 SQ.FT

TERRACE AREA: 183 SQ. FT

TOTAL AREA: 1,314 SQ.FT

### Disclaimer:

2 Bedrooms Type C

SUITE AREA: 1,140 SQ.FT

TERRACE AREA: 154 SQ. FT

TOTAL AREA: 1,294 SQ.FT