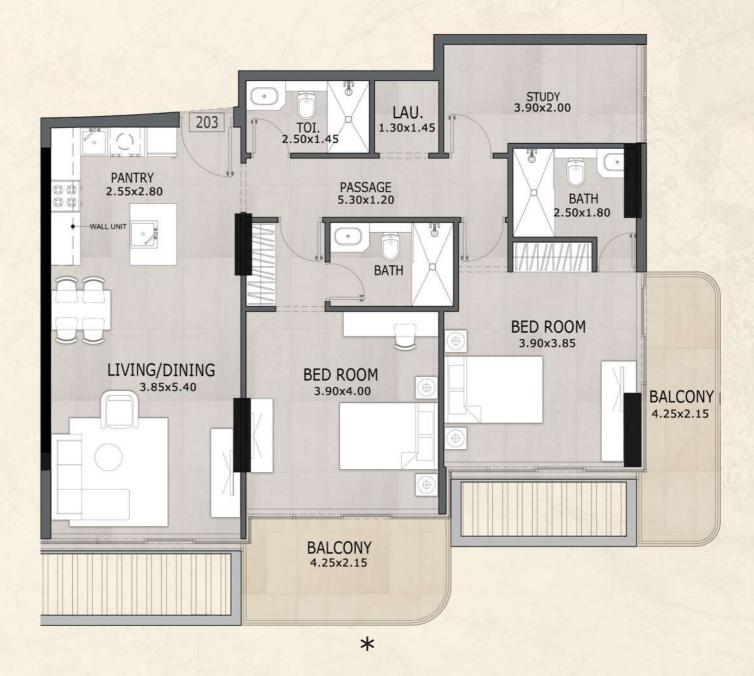

### Disclaimer:

2 Bedrooms Type A

SUITE AREA: 1,061 SQ.FT

TERRACE AREA: 131 SQ. FT

TOTAL AREA: 1,192 SQ.FT

### Disclaimer:

2 Bedrooms Type B

SUITE AREA: 1,131 SQ.FT

TERRACE AREA: 183 SQ. FT

TOTAL AREA: 1,314 SQ.FT

### Disclaimer:

2 Bedrooms Type C

SUITE AREA: 1,140 SQ.FT

TERRACE AREA: 154 SQ. FT

TOTAL AREA: 1,294 SQ.FT