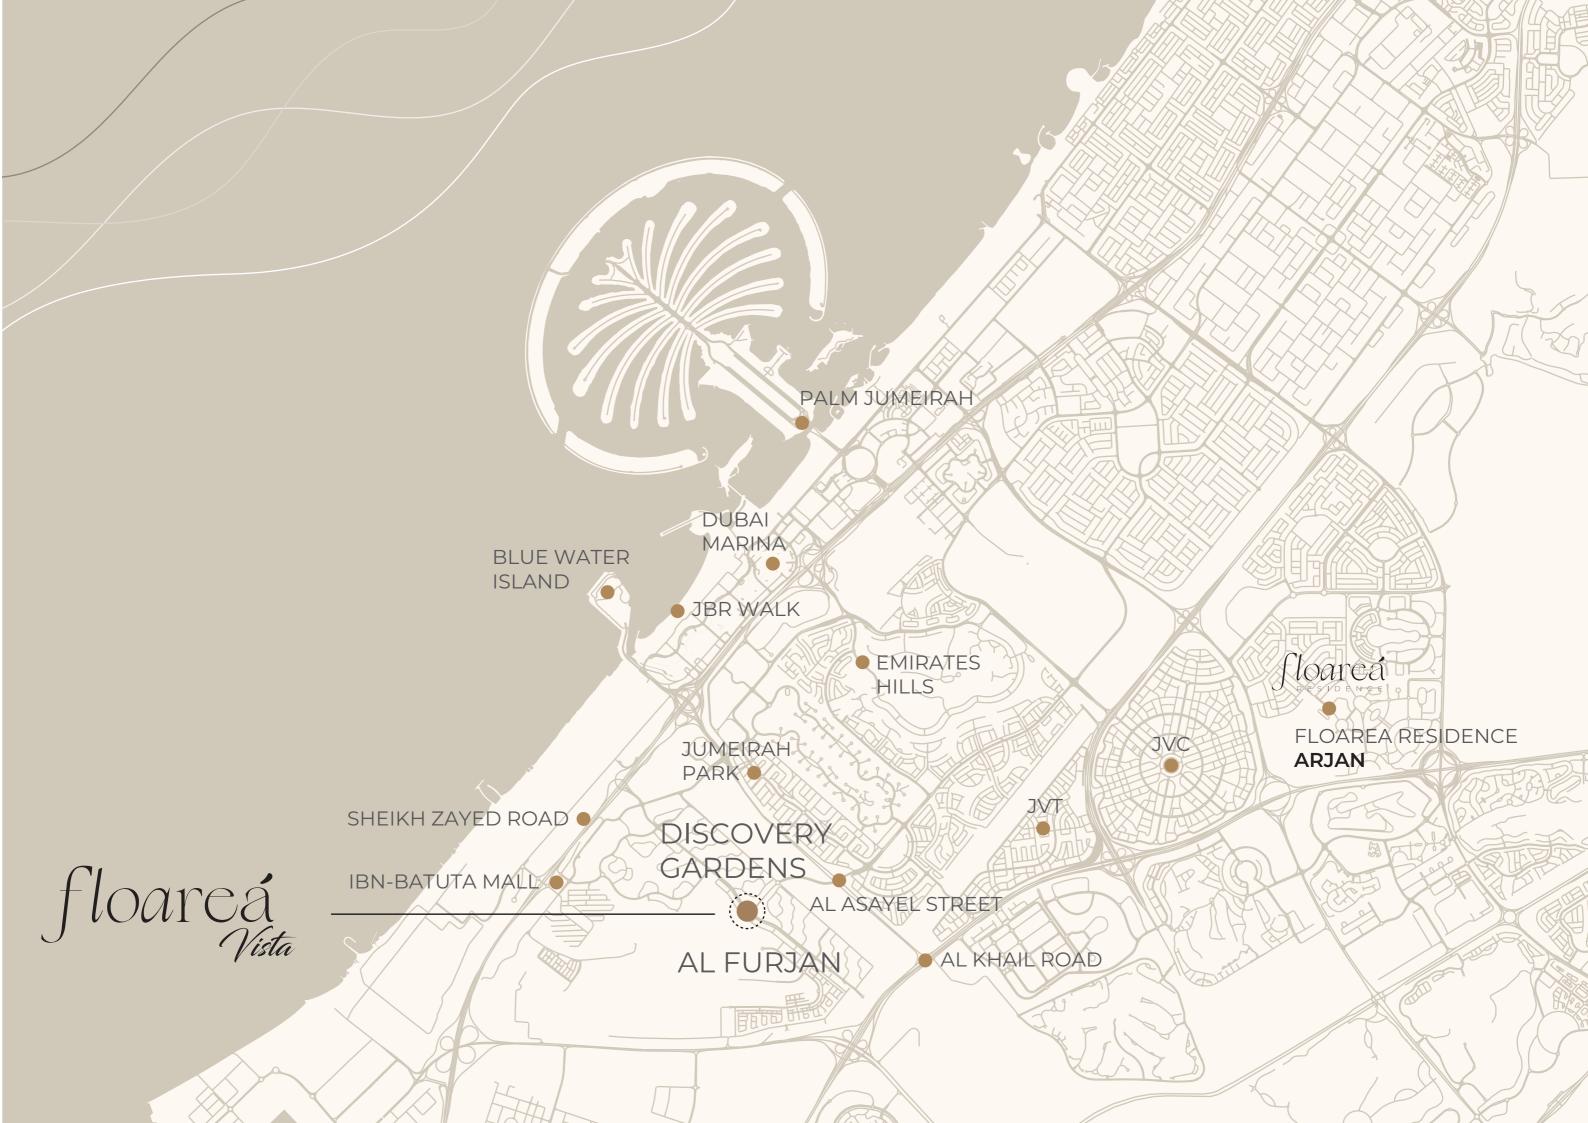

TOTAL AREA: 787 SQ.FT



### Disclaimer:









1 Bedroom Type B-2

SUITE AREA: 740 SQ.FT

TERRACE AREA: 89 SQ. FT

TOTAL AREA: 829 SQ.FT





### Disclaimer:











1 Bedroom Type C-1

SUITE AREA: 762 SQ.FT

TERRACE AREA: 65 SQ. FT

TOTAL AREA: 827 SQ.FT



### Disclaimer:







Discovery Garden

### Unit Layout

1 Bedroom Type C-2

SUITE AREA: 762 SQ.FT

TERRACE AREA: 157 SQ. FT

TOTAL AREA: 919 SQ.FT



### Disclaimer:









2 Bedrooms Type A

SUITE AREA: 1,061 SQ.FT

TERRACE AREA: 131 SQ. FT

TOTAL AREA: 1,192 SQ.FT





### Disclaimer:







2 Bedrooms Type B

SUITE AREA: 1,131 SQ.FT

TERRACE AREA: 183 SQ. FT

TOTAL AREA: 1,314 SQ.FT



### Disclaimer:







2 Bedrooms Type C

SUITE AREA: 1,140 SQ.FT

TERRACE AREA: 154 SQ. FT

TOTAL AREA: 1,294 SQ.FT



### Disclaimer:





The Art of Refined Living