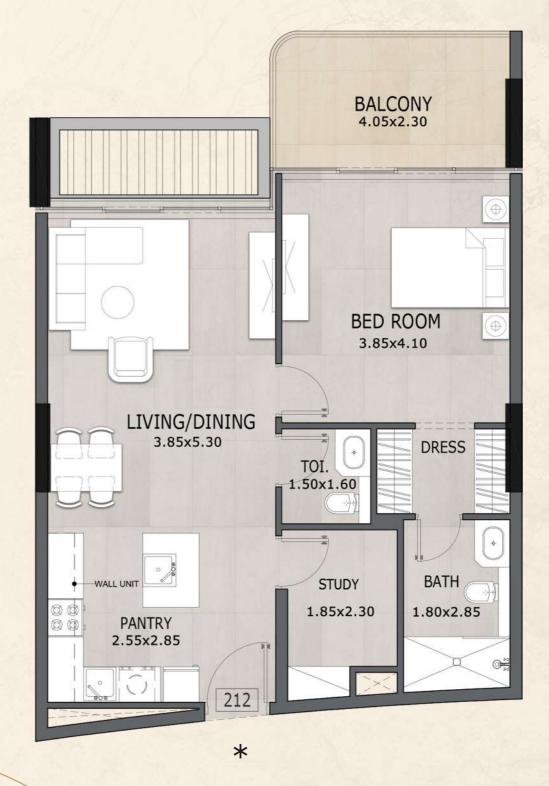

### Disclaimer:

1 Bedroom Type A-2

SUITE AREA: 736 SQ.FT

TERRACE AREA: 102 SQ. FT

TOTAL AREA: 838 SQ.FT