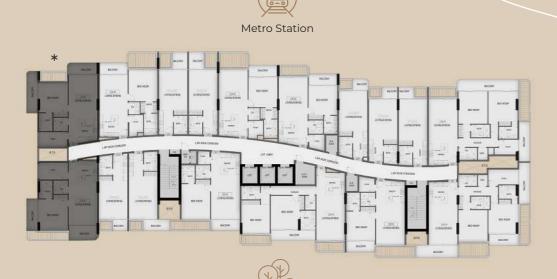

### Typical Floor Plan

2<sup>ND</sup> - 4<sup>TH</sup> - 6<sup>Th</sup>

8<sup>TH</sup> - 10<sup>TH</sup>