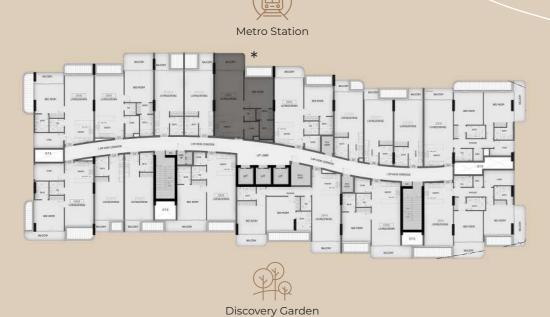

### Typical Floor Plan

2<sup>ND</sup> - 4<sup>TH</sup> - 6<sup>Th</sup>

8<sup>TH</sup> - 10<sup>TH</sup>

### Disclaimer:

Discovery Garden