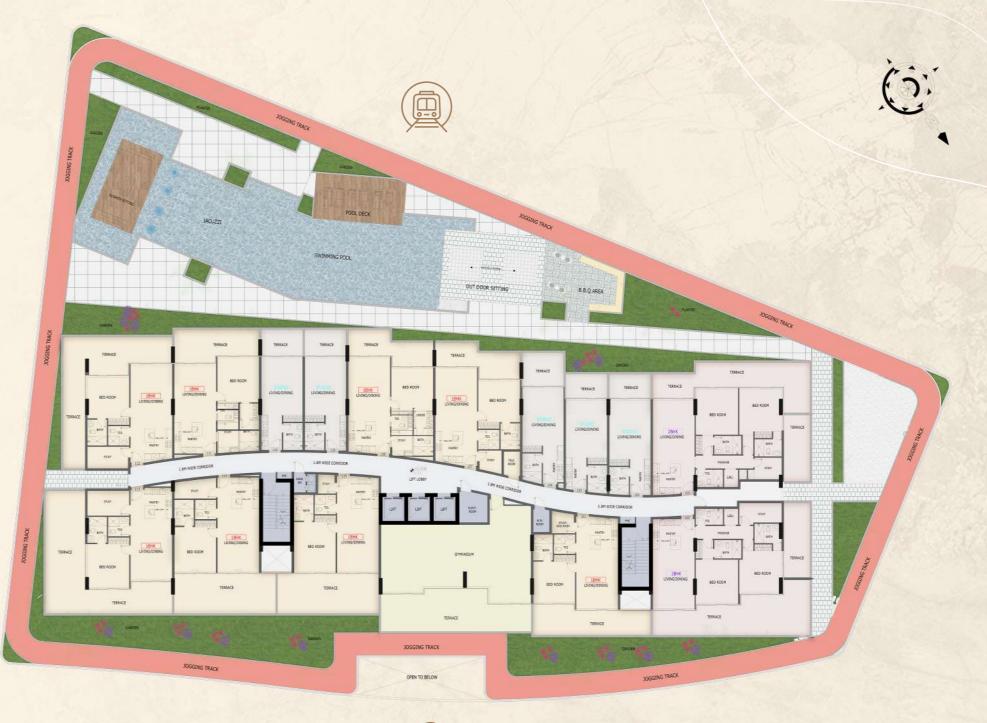

# floarca Vista

Floor Plans







## floarcá

### Floor Plan

1st - Amenities Floor





### Disclaimer:









### Typical Floor Plan

2<sup>ND</sup> - 4<sup>TH</sup> - 6<sup>Th</sup>

8<sup>TH</sup> - 10<sup>TH</sup>





### Disclaimer:









### Typical Floor Plan

3<sup>RD</sup> - 5<sup>TH</sup>

7TH - 9TH FLOOR





### Disclaimer:









Studio Apartment

SUITE AREA: 372 SQ.FT

TERRACE AREA: 33 SQ. FT

TOTAL AREA: 405 SQ.FT



\*

### Disclaimer:







1 Bedroom Type A-1

SUITE AREA: 737 SQ.FT

TERRACE AREA: 102 SQ. FT

TOTAL AREA: 839 SQ.FT



\*

### Disclaimer:











1 Bedroom Type A-2

SUITE AREA: 736 SQ.FT

TERRACE AREA: 102 SQ. FT

TOTAL AREA: 838 SQ.FT



### Disclaimer:







1 Bedroom Type B-1

SUITE AREA: 721 SQ.FT

TERRACE AREA: 66 SQ. FT

TOTAL AREA: 787 SQ.FT



### Disclaimer:









1 Bedroom Type B-2

SUITE AREA: 740 SQ.FT

TERRACE AR