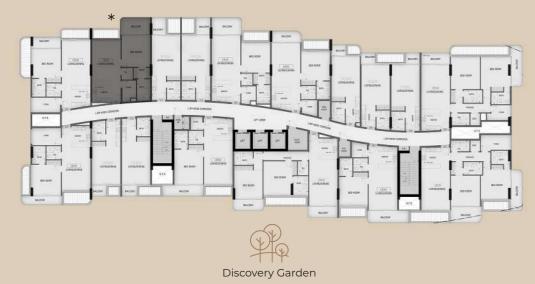

### Typical Floor Plan

2<sup>ND</sup> - 4<sup>TH</sup> - 6<sup>Th</sup>

8<sup>TH</sup> - 10<sup>TH</sup>