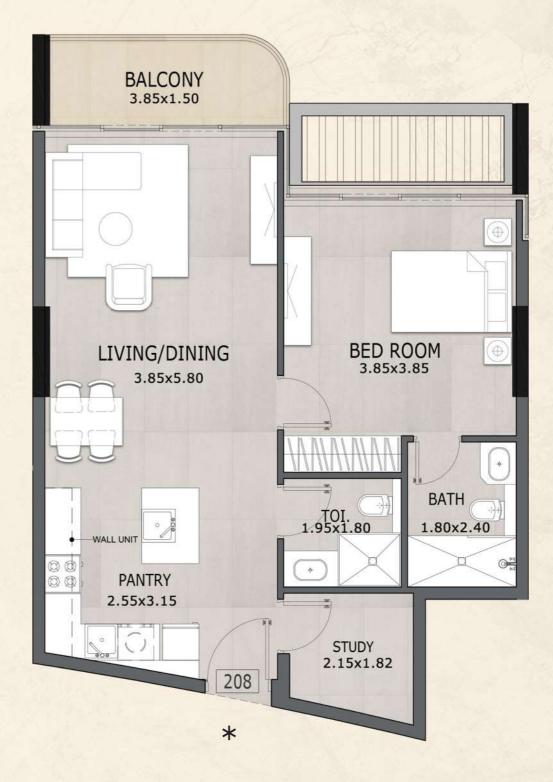

### Disclaimer:

1 Bedroom Type B-2

SUITE AREA: 740 SQ.FT

TERRACE AREA: 89 SQ. FT

TOTAL AREA: 829 SQ.FT