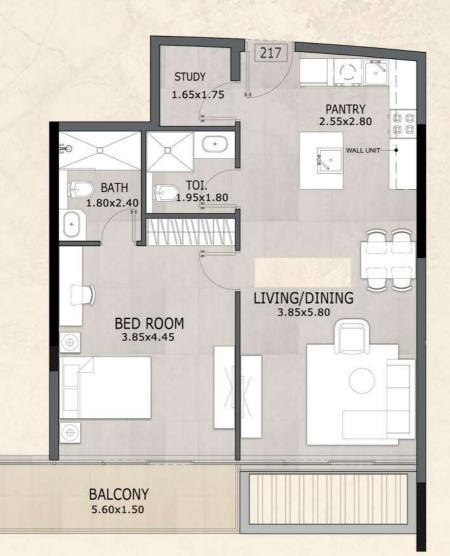

#### Unit Types

Studio - One Bedroom - Two Bedroom Apartments

All pictures, plans, layouts, information, data, dimensions and details included in this floor plan are indicative only and may change at any time up to the final 'as built' status in accordance with final designs of the project, regulatory approvals and planning permissions.