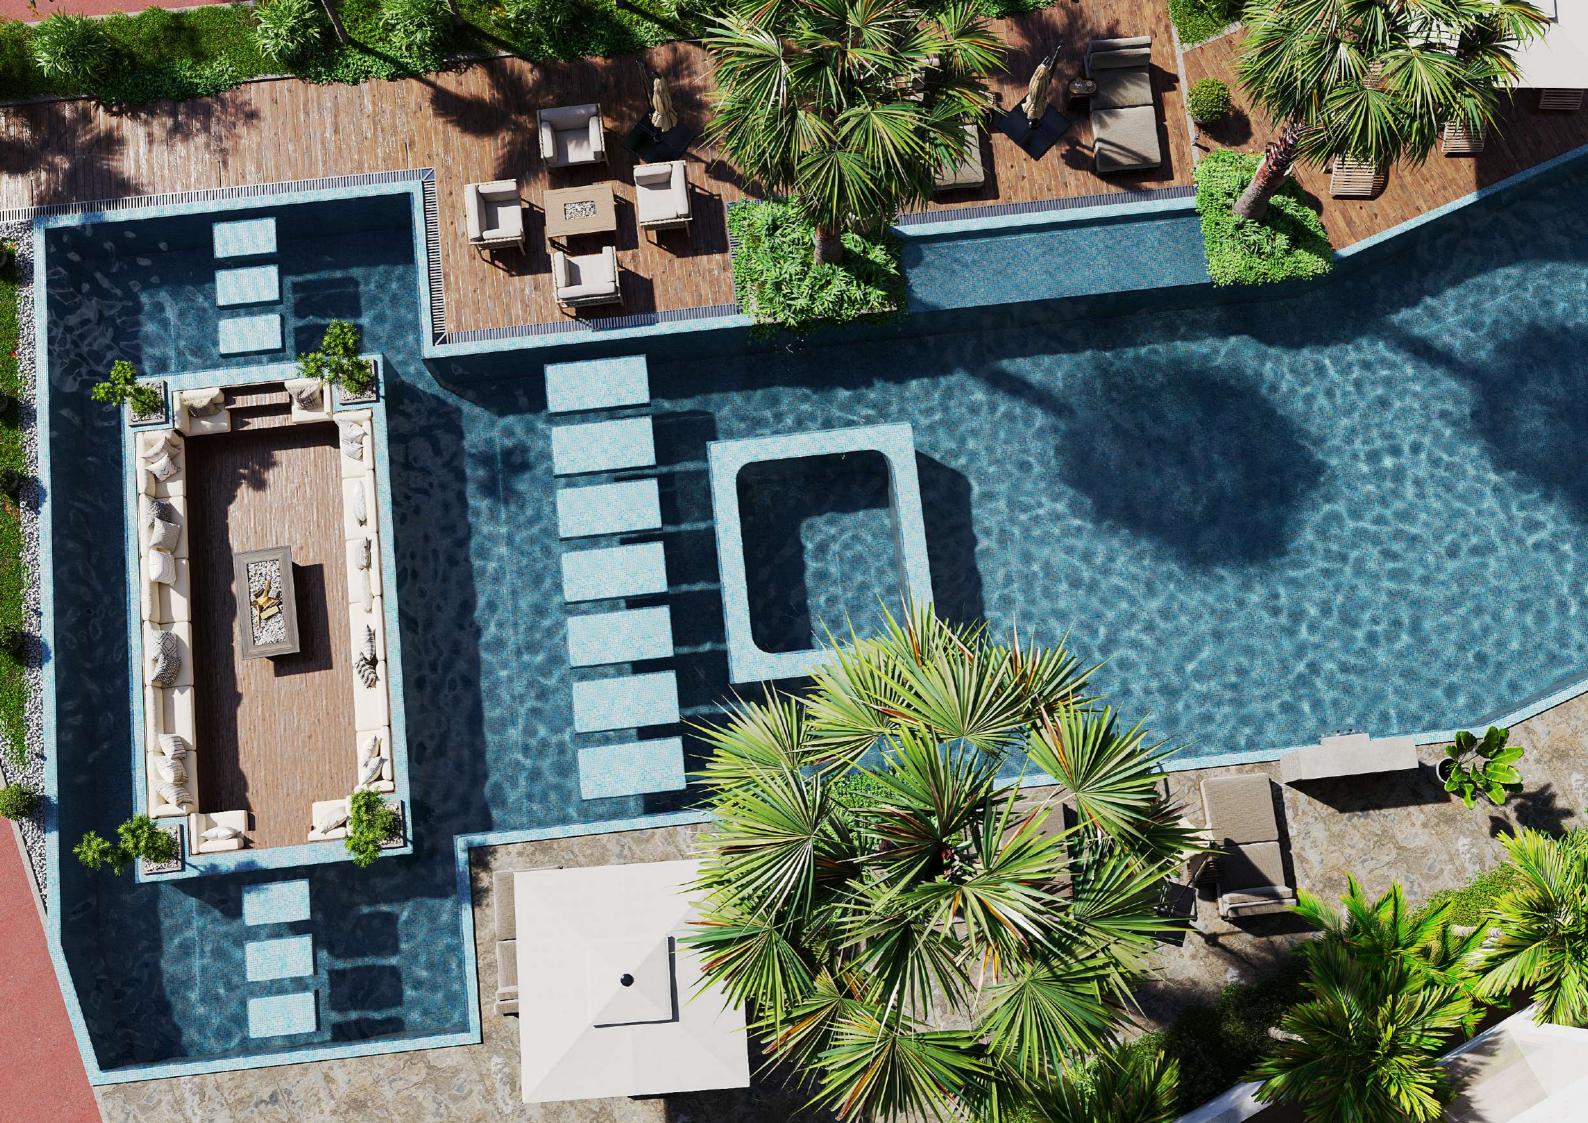

# MASHRIQ ELITE DEVELOPMENTS

Harmony and Ingenuity in Perfect Equilibrium About Floarea Vista

Nestled amidst the opulence of Dubai, Floareá Vista by Mashriq Elite Developments epitomizes a masterpiece, seamlessly integrating ingenious design elements to showcase our distinct identity. Boasting captivating interiors, innovative exteriors, and unrivaled amenities, it pledges a lifestyle of harmony in Discovery Gardens - Al Furjan Community. Spanning 10 floors, with 158 luxurious residential units ranging from studios to two-bedroom apartments, complemented by exclusive roof-floor amenities, it heralds a new era of opulent living.

### Amenities

- Swimming Pool 0
- Pool Sitting Lounge •
- Sun Deck
- Jacuzzi Ċ
- **Kids Pool**
- Splash Pad •
- Kids Play Area
- Indoor Techno Gym •
- Outdoor Gym

- **Outdoor Meditation** •
  - Deck
- Jogging Track •

- **Board Games Corner** •
- Multi Sports Court •
- **Outdoor Table Tennis** •
- Sky Lounge •
- Floral Swings •
- **EV Charging Station** •

- BBQ & Grill Lounge
- Mini Golf
- Bean Bags Lounge
- **Reading Corner** •
- Roof Garden •
- •
- **ZEN** Garden •