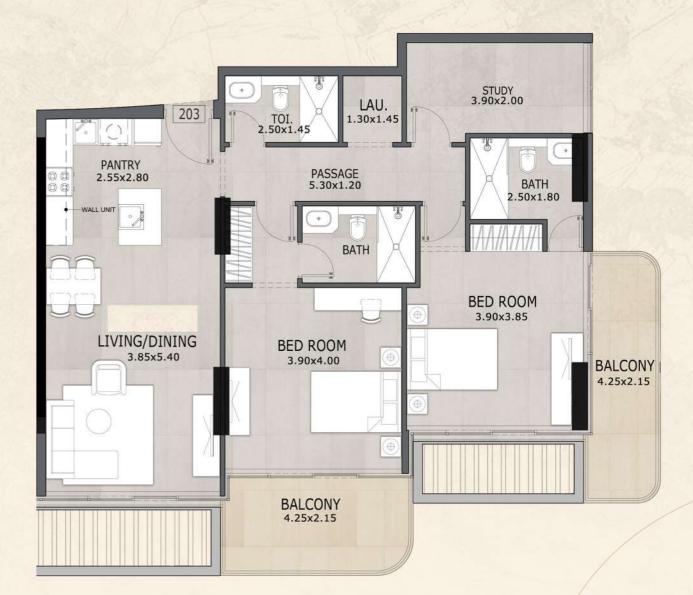

#### Unit Types

Studio - One Bedroom - Two Bedroom Apartments

All pictures, plans, layouts, information, data, dimensions and details included in this floor plan are indicative only and may change at any time up to the final 'as built' status in accordance with final designs of the project, regulatory approvals and planning permissions.