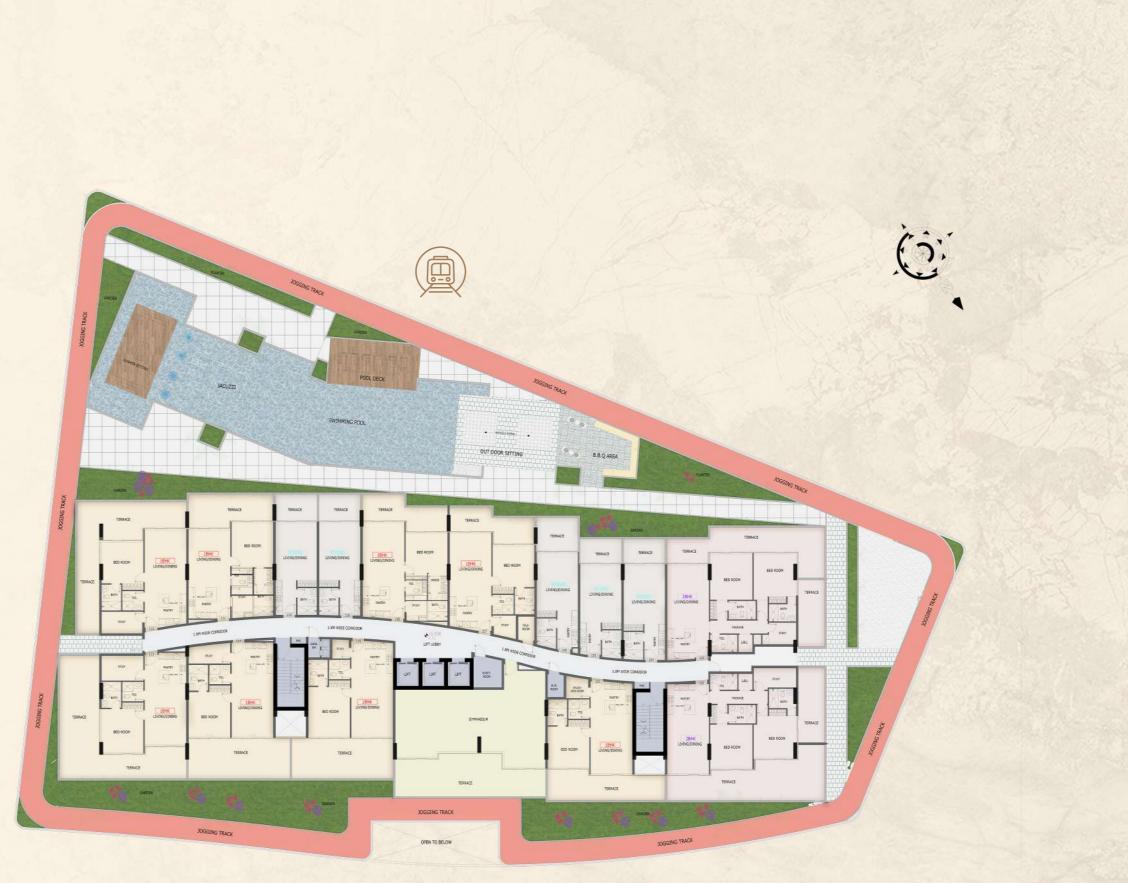

á

1st - Amenities Floor

Pa

**Disclaimer:** All pictures, plans, layouts, information, data and details included in this floor plan are indicative only and may change at any time up to the final 'as built' status in accordance with final designs of the project, regulatory approvals and planning permissions.

### Amenities

- Swimming Pool 0
- Pool Sitting Lounge •
- Sun Deck
- Jacuzzi Ċ
- **Kids Pool**
- Splash Pad •
- Kids Play Area
- Indoor Techno Gym •
- Outdoor Gym

- **Outdoor Meditation** •
  - Deck
- Jogging Track •

- **Board Games Corner** •
- Multi Sports Court •
- **Outdoor Table Tennis** •
- Sky Lounge •
- Floral Swings •
- **EV Charging Station** •

- BBQ & Grill Lounge
- Mini Golf
- Bean Bags Lounge
- **Reading Corner** •
- Roof Garden •
- •
- **ZEN** Garden •

Outdoor Cosmic Sitting