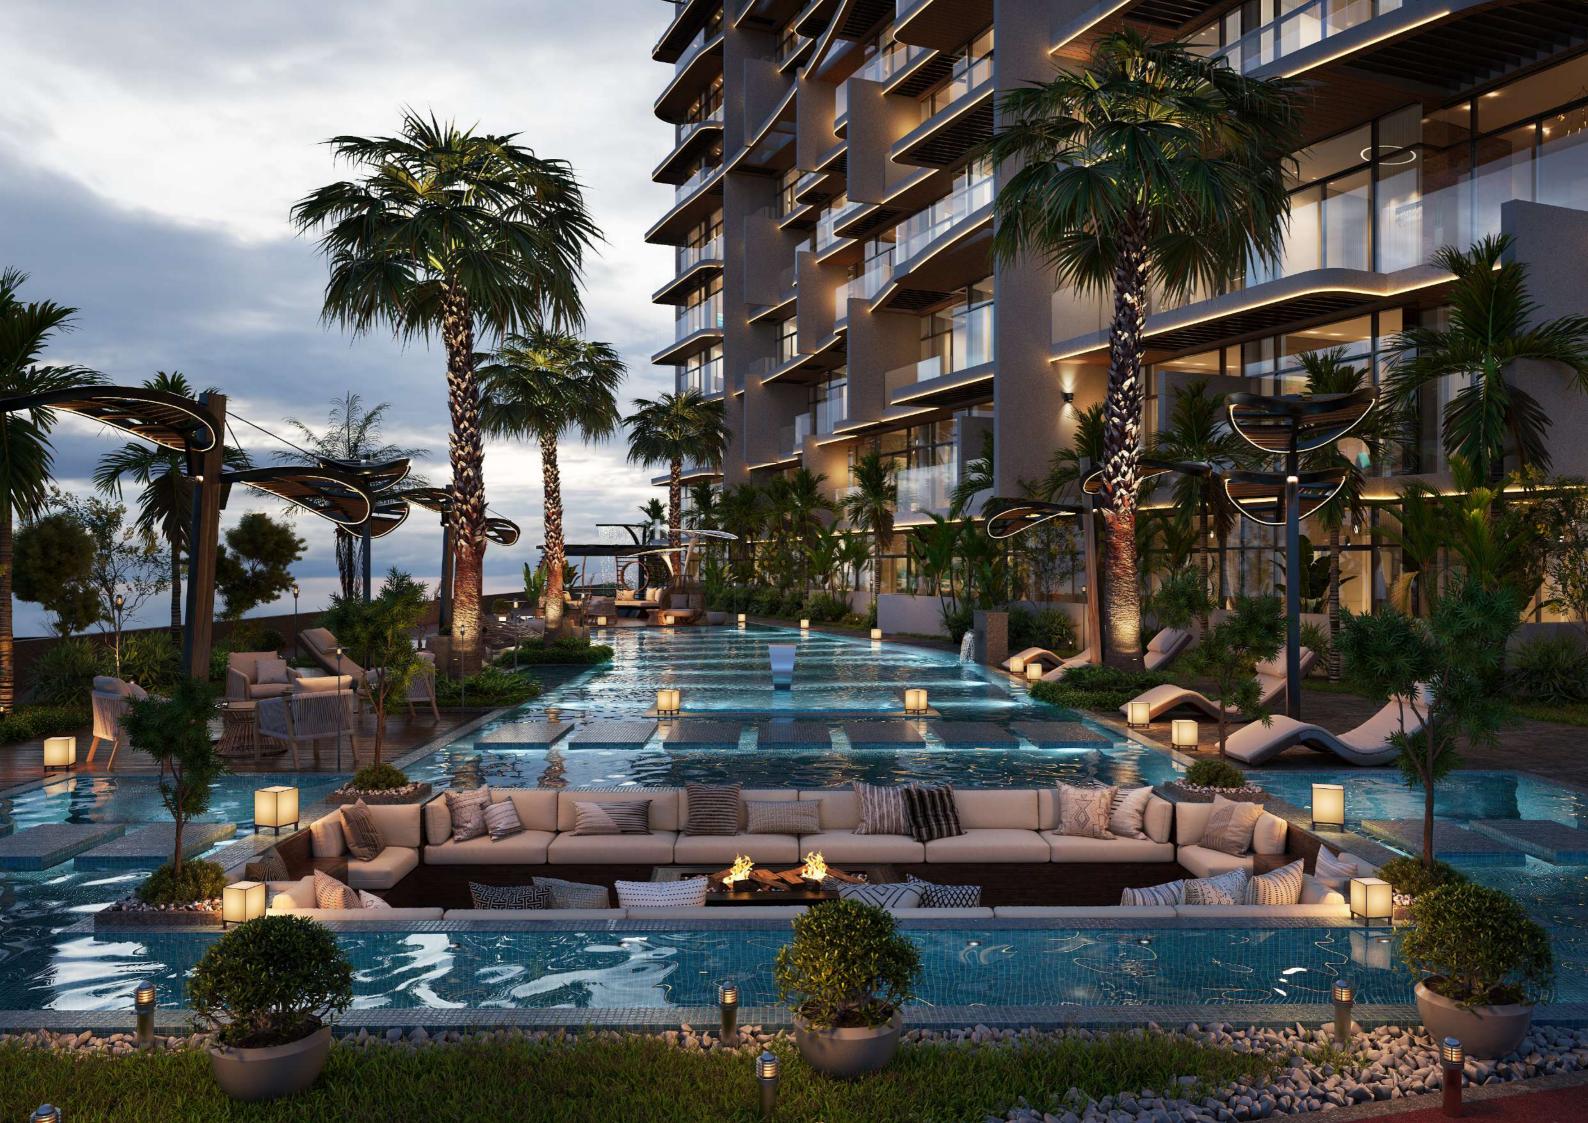

# MASHRIQ ELITE DEVELOPMENTS

Harmony and Ingenuity in Perfect Equilibrium About Floarea Vista

Nestled amidst the opulence of Dubai, Floareá Vista by Mashriq Elite Developments epitomizes a masterpiece, seamlessly integrating ingenious design elements to showcase our distinct identity. Boasting captivating interiors, innovative exteriors, and unrivaled amenities, it pledges a lifestyle of harmony in Discovery Gardens - Al Furjan Community. Spanning 10 floors, with 158 luxurious residential units ranging from studios to two-bedroom apartments, complemented by exclusive roof-floor amenities, it heralds a new era of opulent living.

### Amenities

- Swimming Pool 0
- Pool Sitting Lounge •
- Sun Deck
- Jacuzzi Ċ
- **Kids Pool**
- Splash Pad •
- Kids Play Area
- Indoor Techno Gym •
- Outdoor Gym

- **Outdoor Meditation** •
  - Deck
- Jogging Track •

- **Board Games Corner** •
- Multi Sports Court •
- **Outdoor Table Tennis** •
- Sky Lounge •
- Floral Swings •
- **EV Charging Station** •

- BBQ & Grill Lounge
- Mini Golf
- Bean Bags Lounge
- **Reading Corner** •
- Roof Garden •
- •
- **ZEN** Garden •