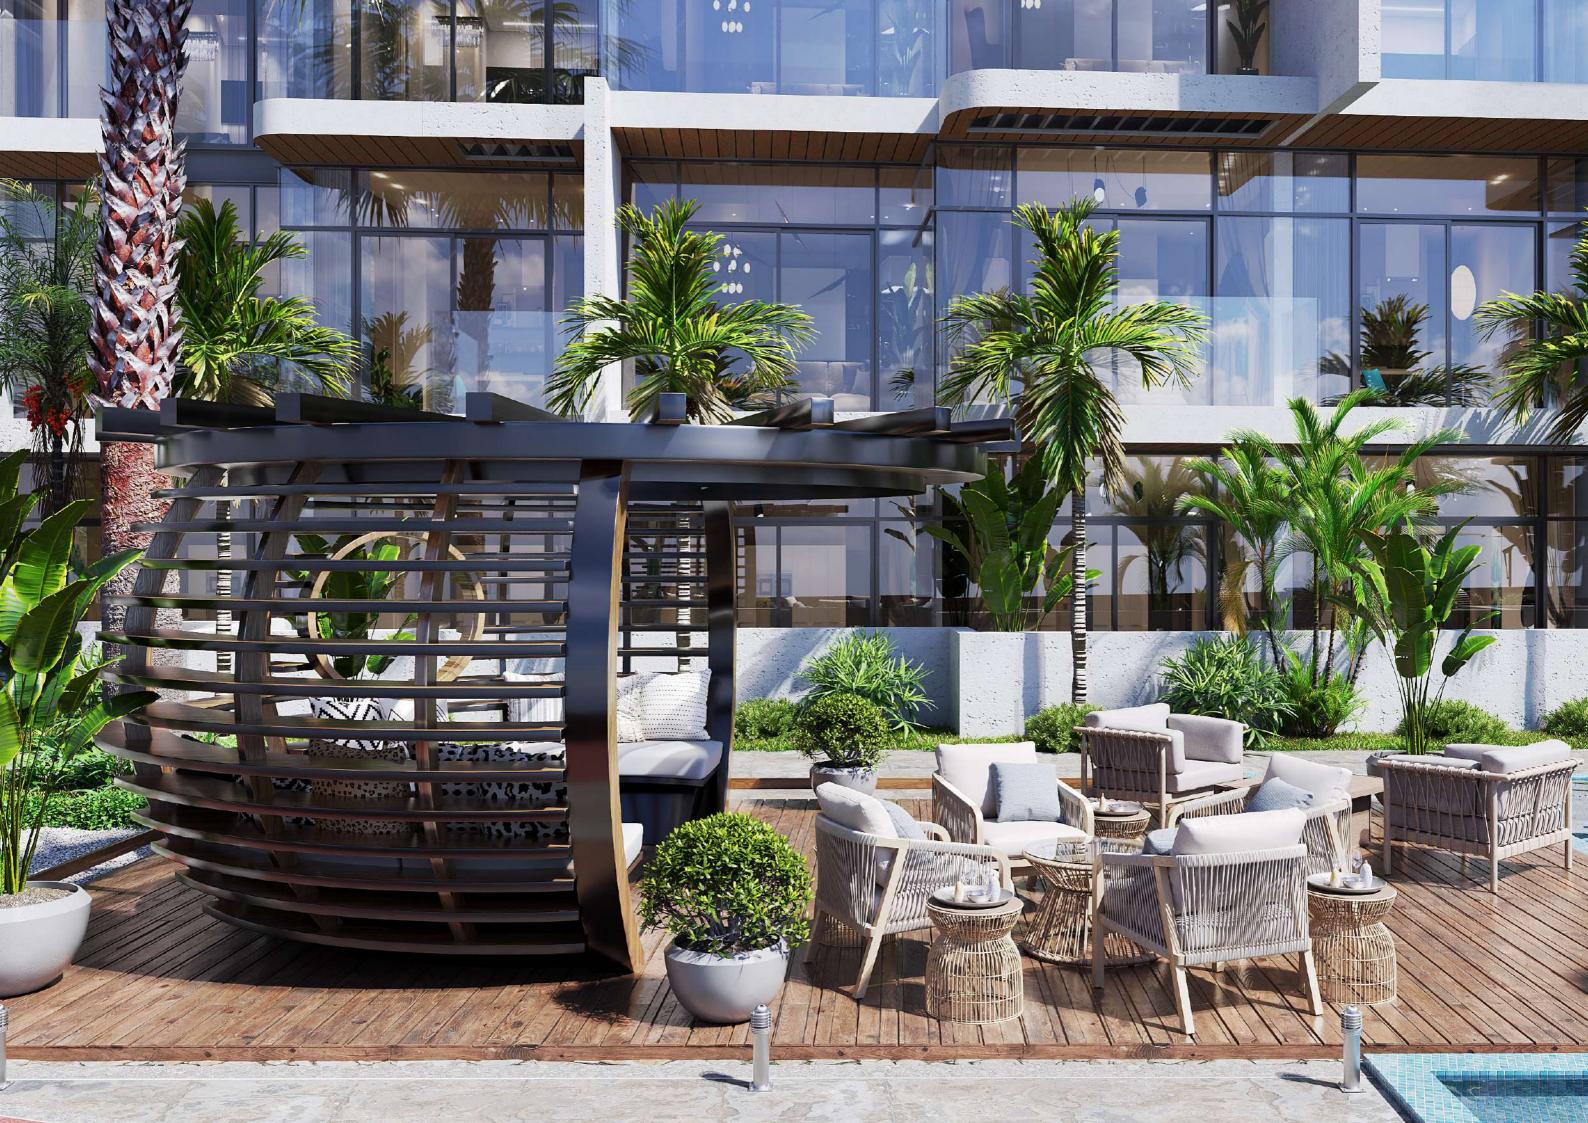

### Amenities

- Swimming Pool 0
- Pool Sitting Lounge •
- Sun Deck
- Jacuzzi Ċ
- **Kids Pool**
- Splash Pad •
- Kids Play Area
- Indoor Techno Gym •
- Outdoor Gym

- **Outdoor Meditation** •
  - Deck
- Jogging Track •

- **Board Games Corner** •
- Multi Sports Court •
- **Outdoor Table Tennis** •
- Sky Lounge •
- Floral Swings •
- **EV Charging Station** •

- BBQ & Grill Lounge
- Mini Golf
- Bean Bags Lounge
- **Reading Corner** •
- Roof Garden •
- •
- **ZEN** Garden •

Outdoor Cosmic Sitting