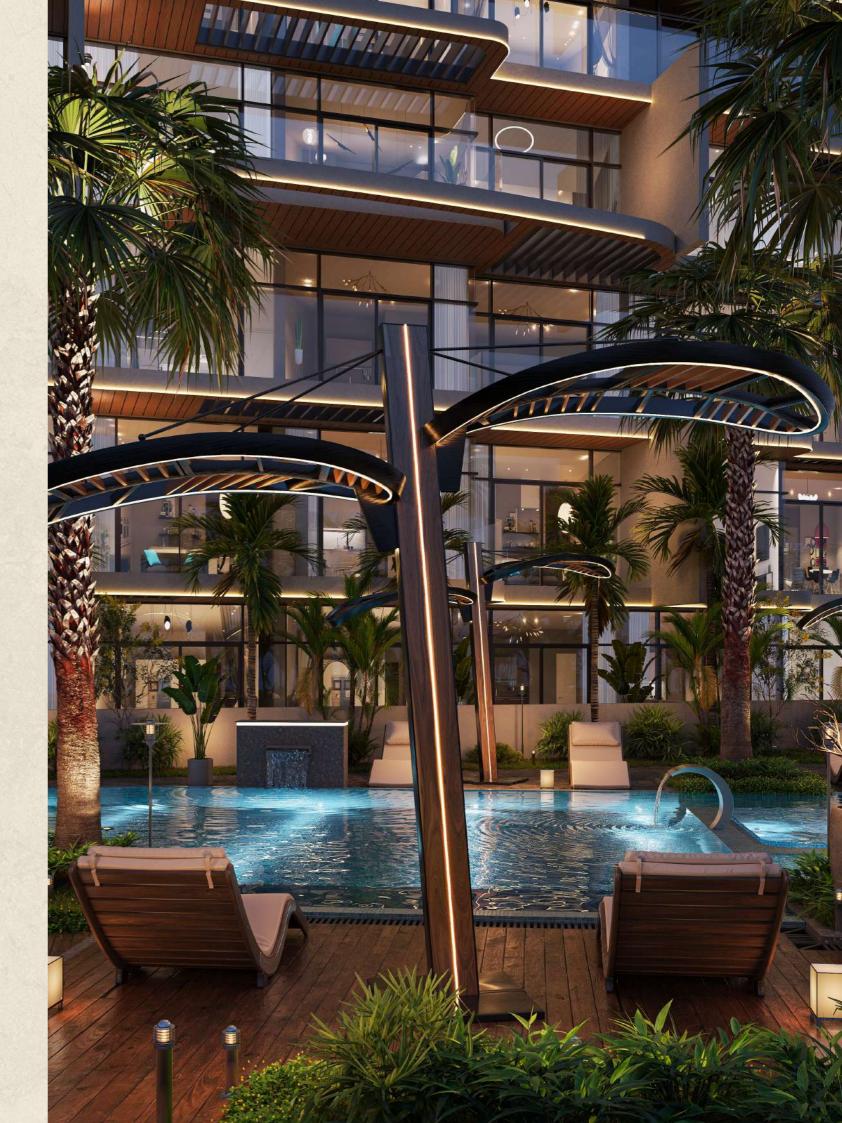

### Amenities

- Swimming Pool 0
- Pool Sitting Lounge •
- Sun Deck
- Jacuzzi Ċ
- **Kids Pool**
- Splash Pad •
- Kids Play Area
- Indoor Techno Gym •
- Outdoor Gym

- **Outdoor Meditation** •
  - Deck
- Jogging Track •

- **Board Games Corner** •
- Multi Sports Court •
- **Outdoor Table Tennis** •
- Sky Lounge •
- Floral Swings •
- **EV Charging Station** •

- BBQ & Grill Lounge
- Mini Golf
- Bean Bags Lounge
- **Reading Corner** •
- Roof Garden •
- •
- **ZEN** Garden •