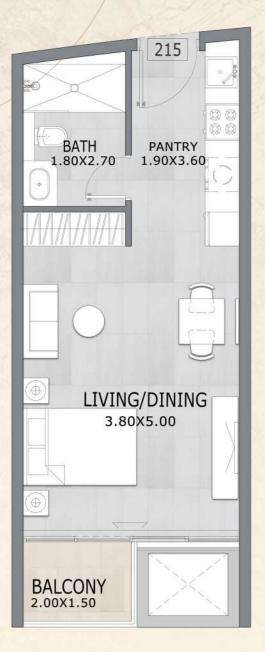

#### Unit Types

Studio - One Bedroom - Two Bedroom Apartments

All pictures, plans, layouts, information, data, dimensions and details included in this floor plan are indicative only and may change at any time up to the final 'as built' status in accordance with final designs of the project, regulatory approvals and planning permissions.