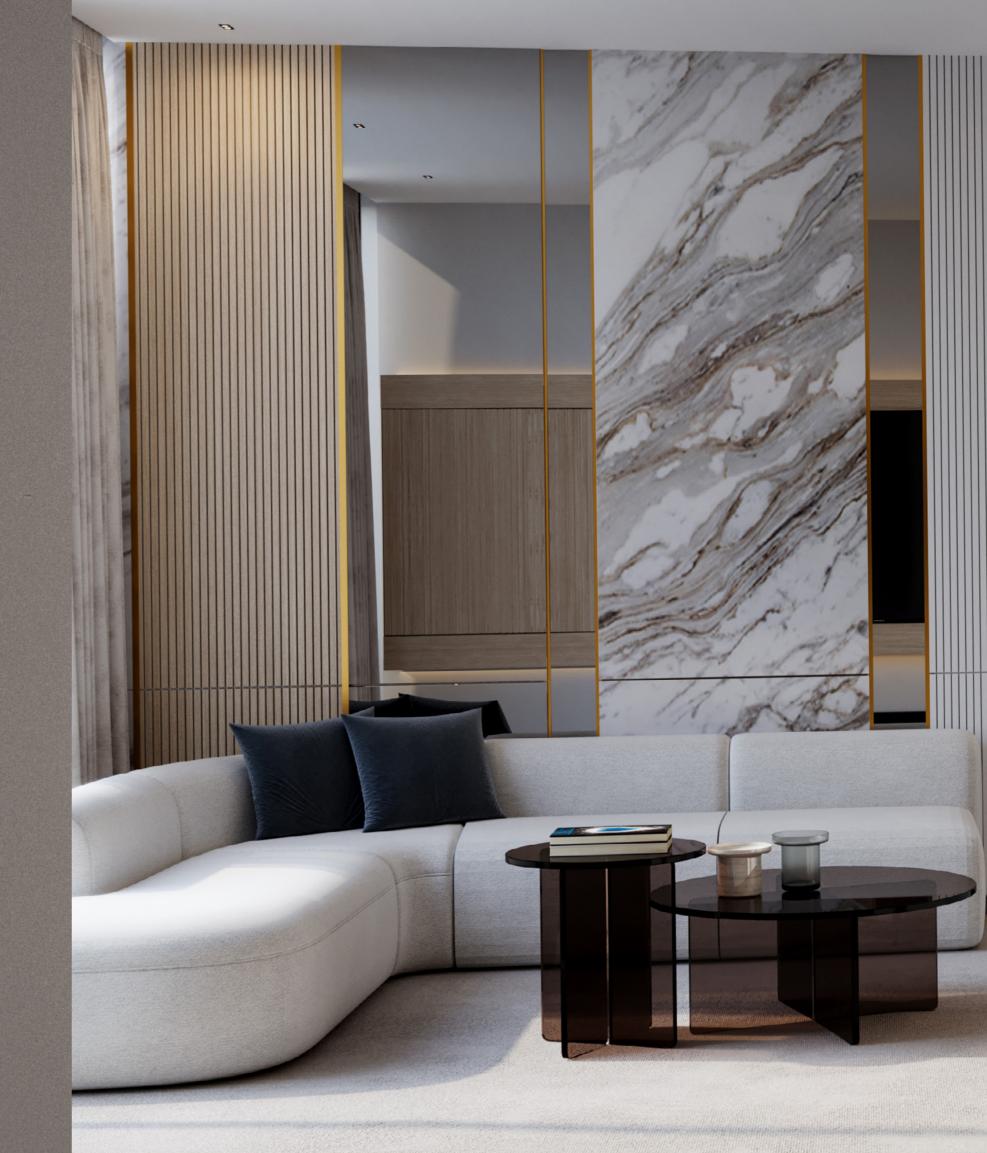

# A Figment of Imagination

Binghatti Phantom embodies and enigmatic and intangible essence, elevating the ordinary to realms of ingenuity and possibility. From this notion comes a non-conformist disposition, defying conventional norms to create a residential oasis that transcends the mundane.

## Material List

Phantom Black

Brushed Brass

Sandwich Glass

Calacatta Oro

Patagonia

Wallpaper

Tan Oak Wood