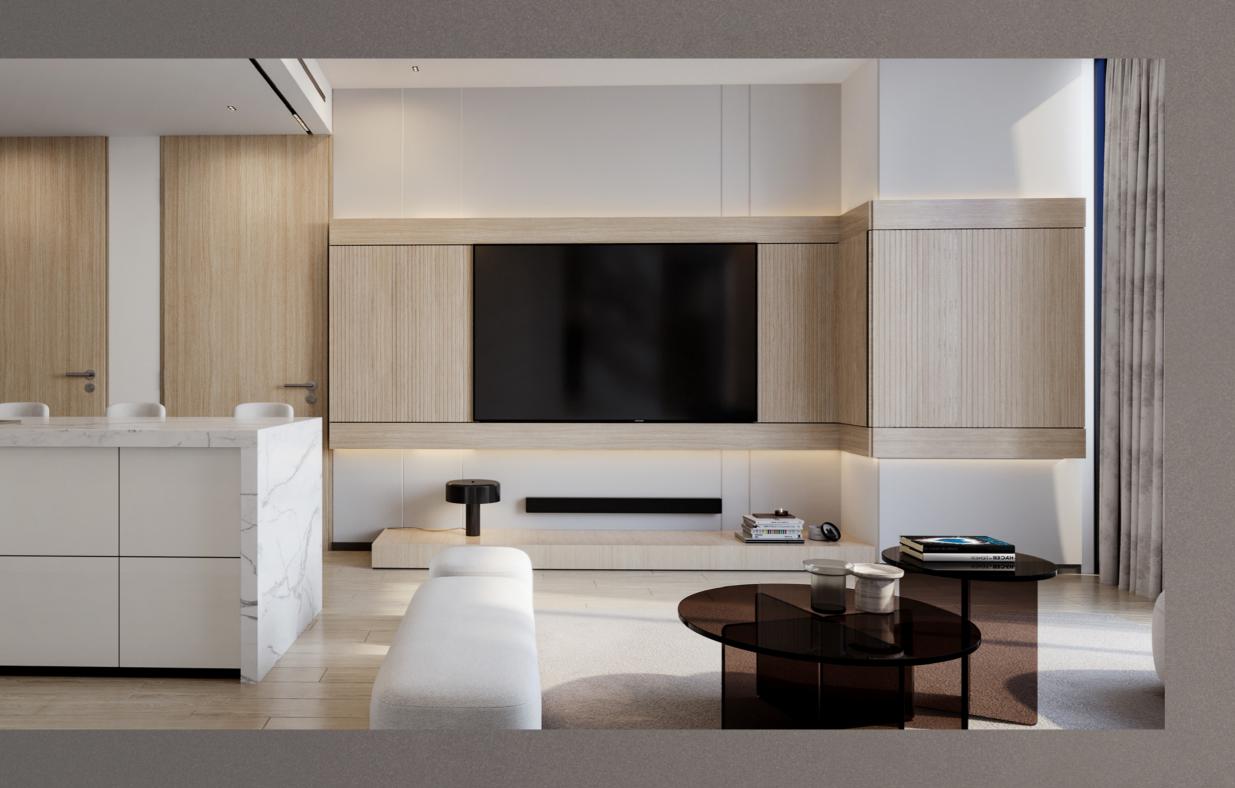

# A Figment of Imagination

Binghatti Phantom embodies and enigmatic and intangible essence, elevating the ordinary to realms of ingenuity and possibility. From this notion comes a non-conformist disposition, defying conventional norms to create a residential oasis that transcends the mundane.

## Material List

Phantom Black

Brushed Brass

Sandwich Glass

Calacatta Oro

Patagonia

Wallpaper

Tan Oak Wood