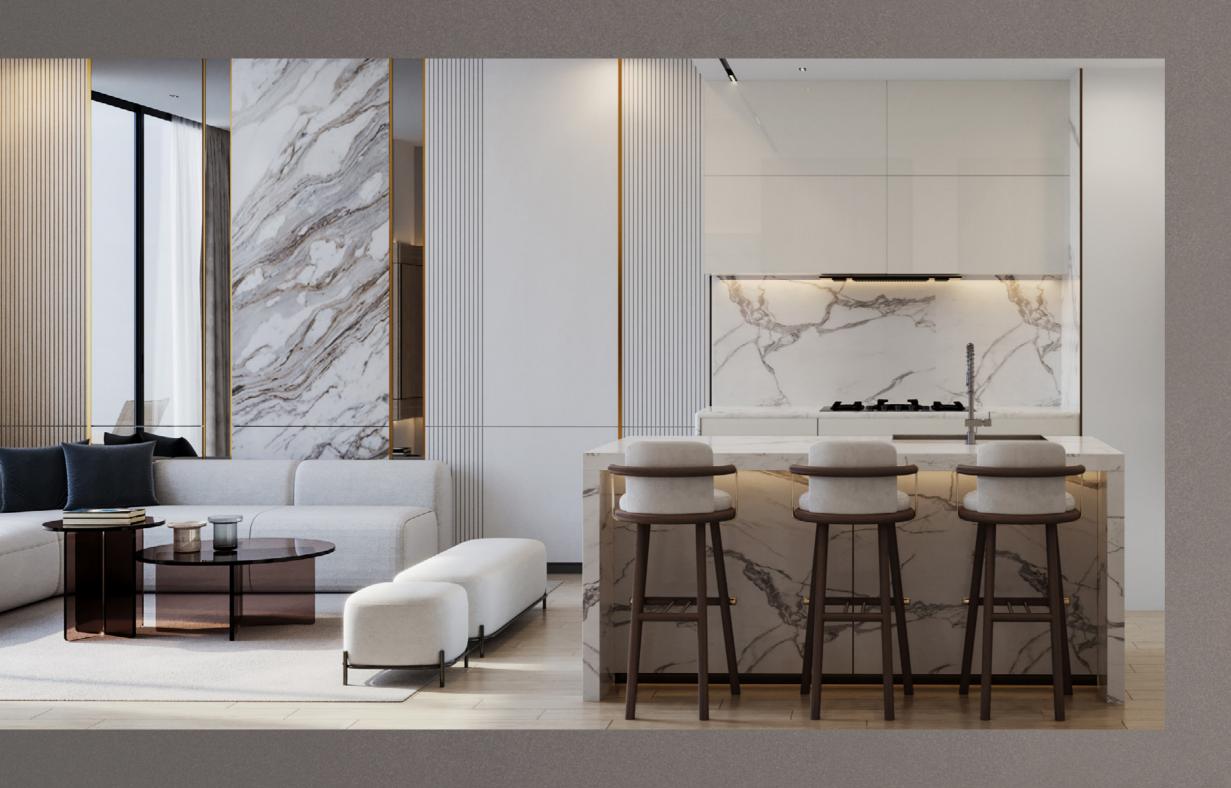

# A Figment of Imagination

Binghatti Phantom embodies and enigmatic and intangible essence, elevating the ordinary to realms of ingenuity and possibility. From this notion comes a non-conformist disposition, defying conventional norms to create a residential oasis that transcends the mundane.

## Material List

Phantom Black

Brushed Brass

Sandwich Glass

Calacatta Oro

Patagonia

Wallpaper

Tan Oak Wood