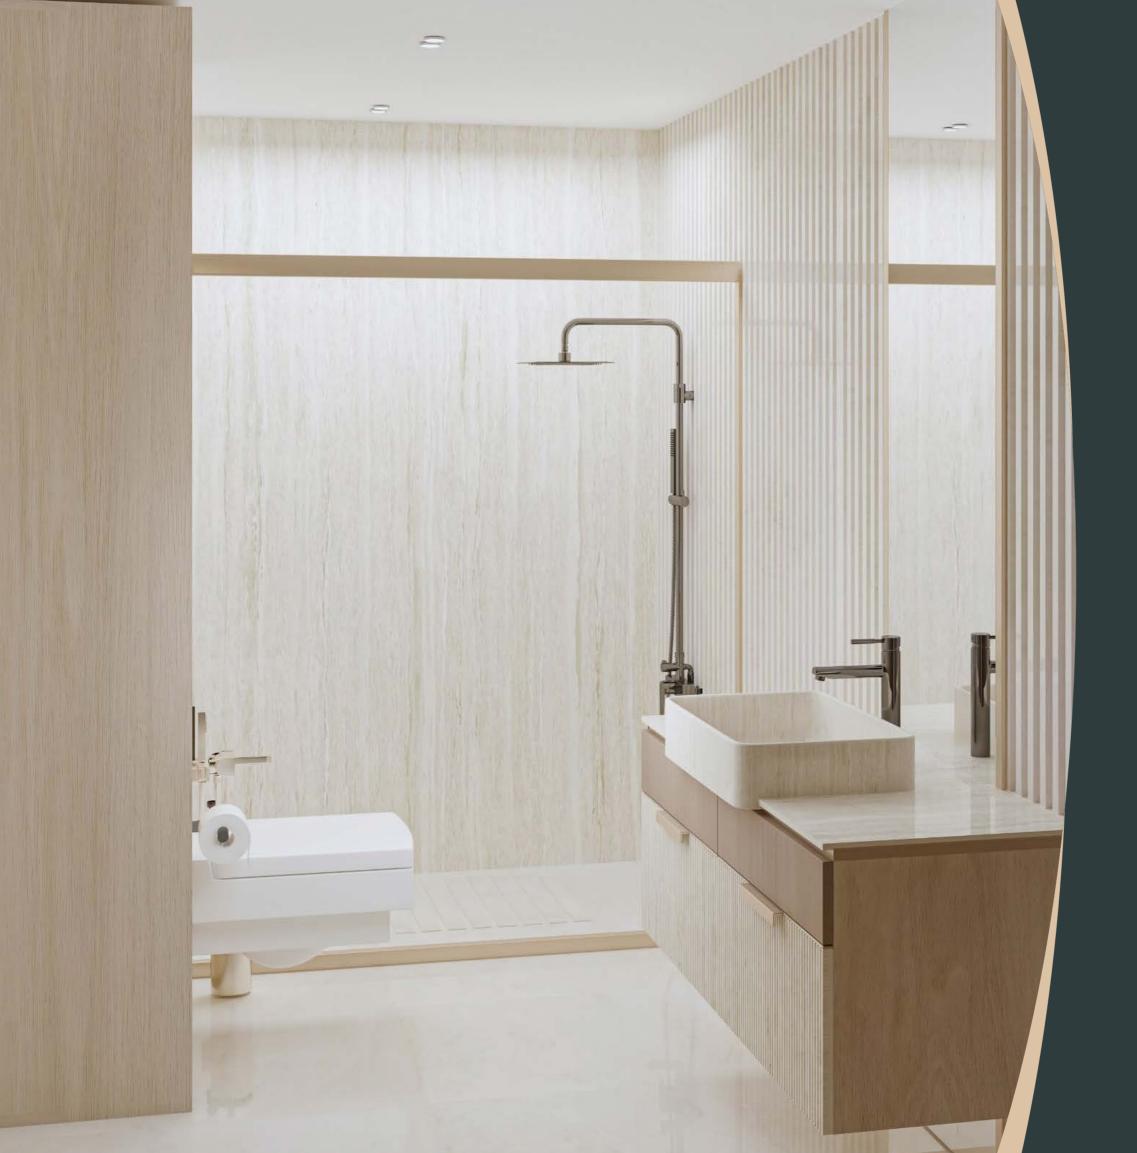

### Material List

Interior sample board Lobby walls, Floor & ceiling



Gaya Marble





Brushed Brass



Tinted Black Glass



Statuario Marble



Light Grey Honed Concrete Paint



Travertine Marble



Stone Beige

# Project Facts

#### **PROPERTY TYPE**

RESIDENTIAL (APARTMENTS)

#### **PLOT AREA**

4410.00 SQ. M./ 47468.80 SQFT

#### **DESCRIPTION**

B + G + 4 FLOORS + ROOF

#### **NUMBER OF UNITS**

#### **TOWER A**

STUDIO APT. 23 1-BED APT. 45 2-BED APT. 03

#### **TOWER B**

STUDIO APT. 27 1-BED APT. 45 2-BED APT. 03

#### **TOTAL UNITS**

**RESIDENTIAL UNITS - 147** 





Price Range & Residential Unit Size

## Studio

NUMBER OF UNIT 51

STARTING PRICE 599,999

AVERAGE UNIT SIZE WITH BALCONY  $44-68\,m^2$ 

AVERAGE UNIT SIZE WITHOUT BALCONY  $38-49\ m^2$ 





Price Range & Res