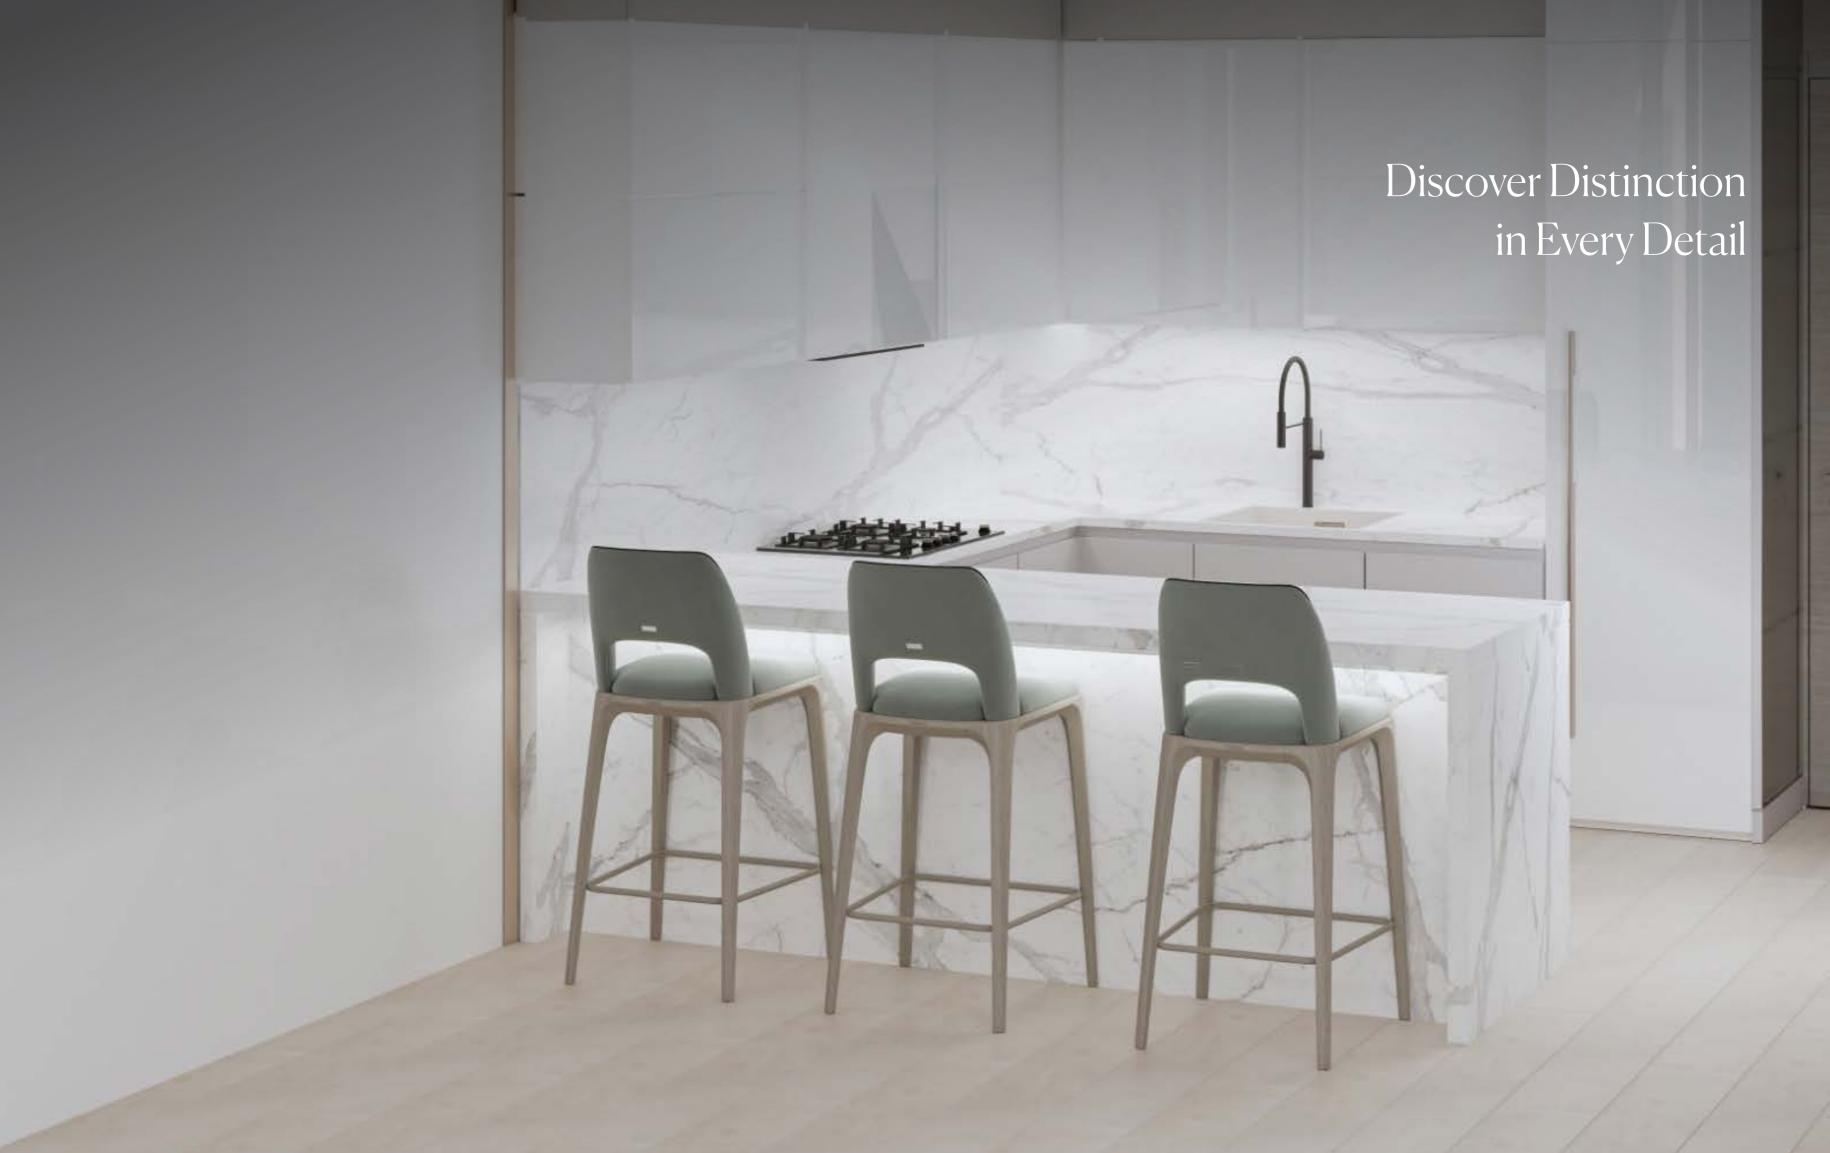

### Material List

Interior sample board Lobby walls, Floor & ceiling

Gaya Marble

Brushed Brass

Tinted Black Glass

Statuario Marble

Light Grey Honed Concrete Paint

Travertine Marble