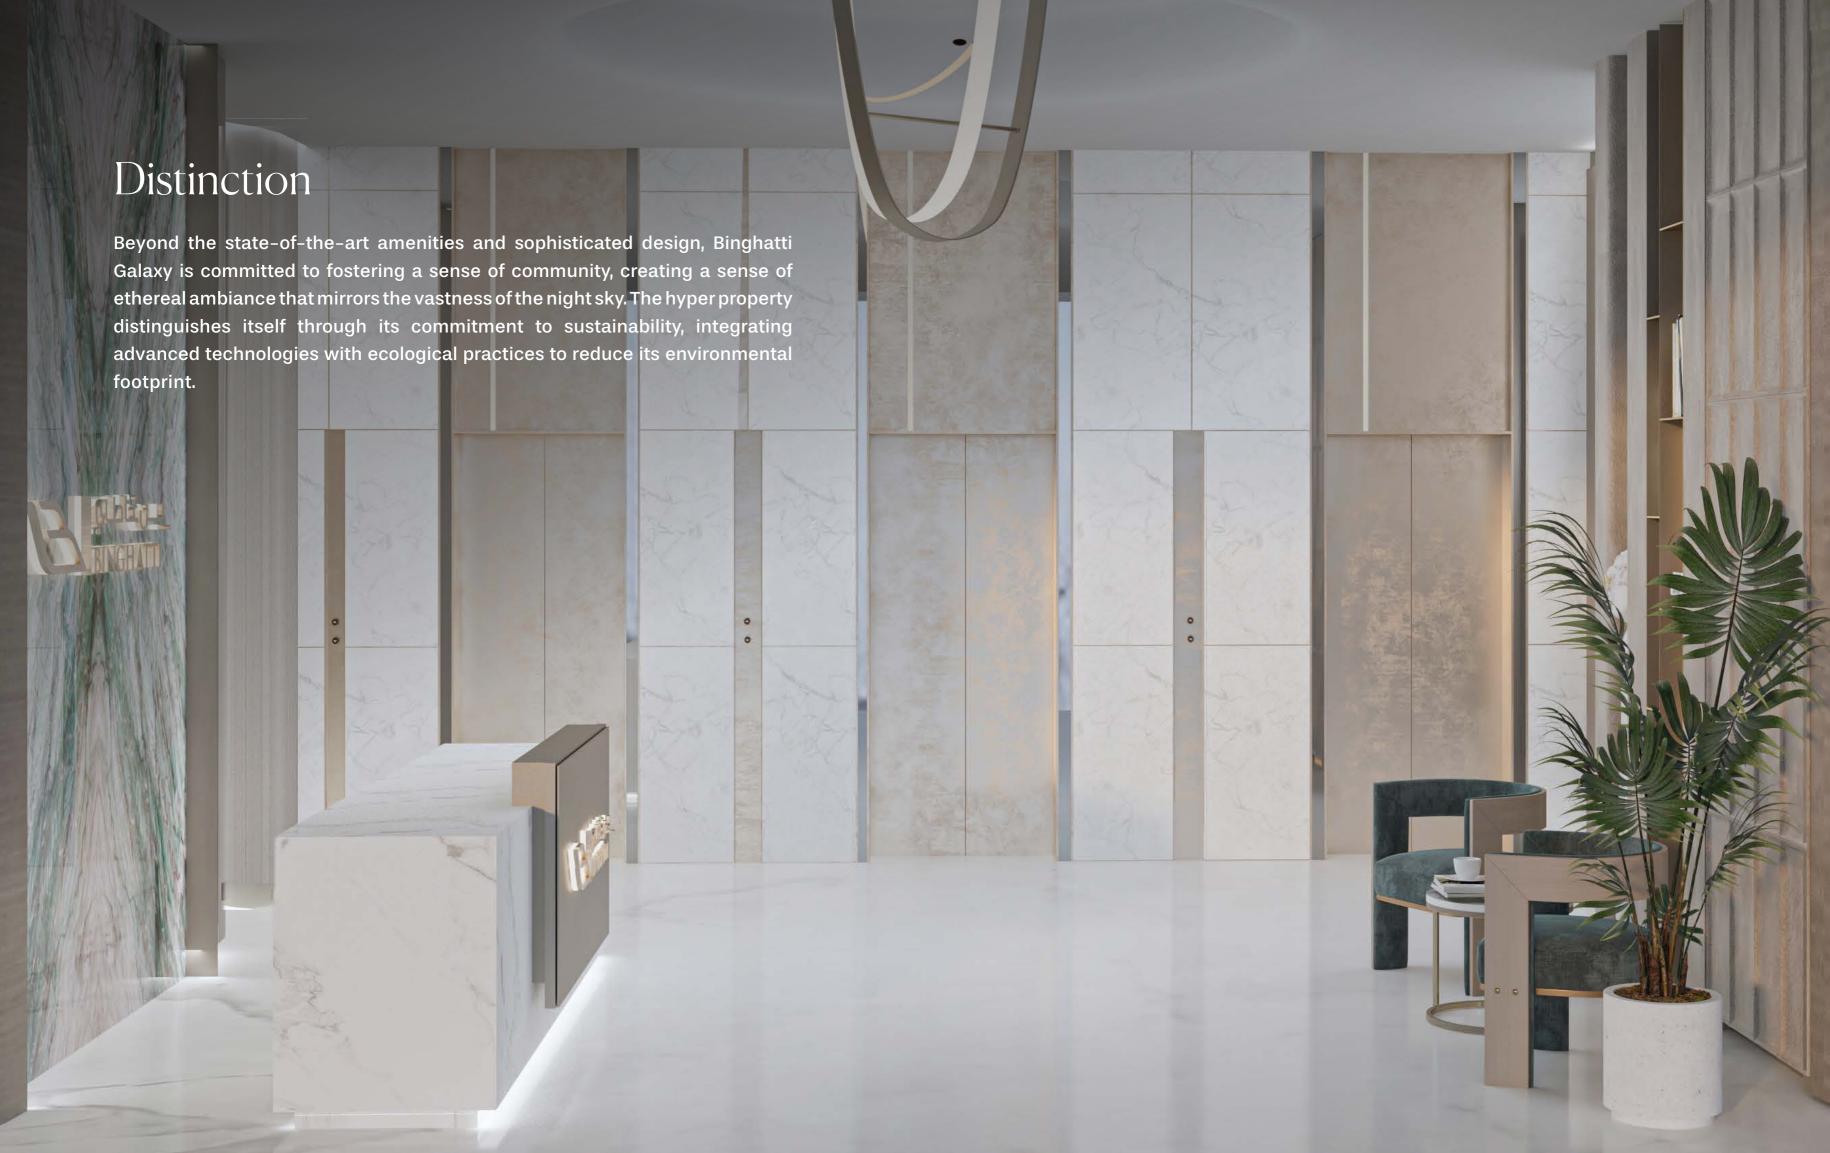

### Material List

Interior sample board Lobby walls, Floor & ceiling



Gaya Marble





Brushed Brass



Tinted Black Glass



Statuario Marble



Light Grey Honed Concrete Paint



Travertine Marble



Stone Beige

# Project Facts

#### **PROPERTY TYPE**

RESIDENTIAL (APARTMENTS)

#### **PLOT AREA**

4410.00 SQ. M./ 47468.80 SQFT

#### **DESCRIPTION**

B + G + 4 FLOORS + ROOF

#### **NUMBER OF UNITS**

#### **TOWER A**

STUDIO APT. 23 1-BED APT. 45 2-BED APT. 03

#### **TOWER B**

STUDIO APT. 27 1-BED APT. 45 2-BED APT. 03

#### **TOTAL UNITS**

**RESIDENTIAL UNITS - 147** 





Price Range & Residential Unit Size

## Studio

NUMBER OF UNIT 51

STARTING PRICE 599,999

AVERAGE UNIT SIZE WITH BALCONY  $44-68\,m^2$ 

AVERAGE UNIT SIZE WITHOUT BALCONY  $38-49\ m^2$ 





Price Range &