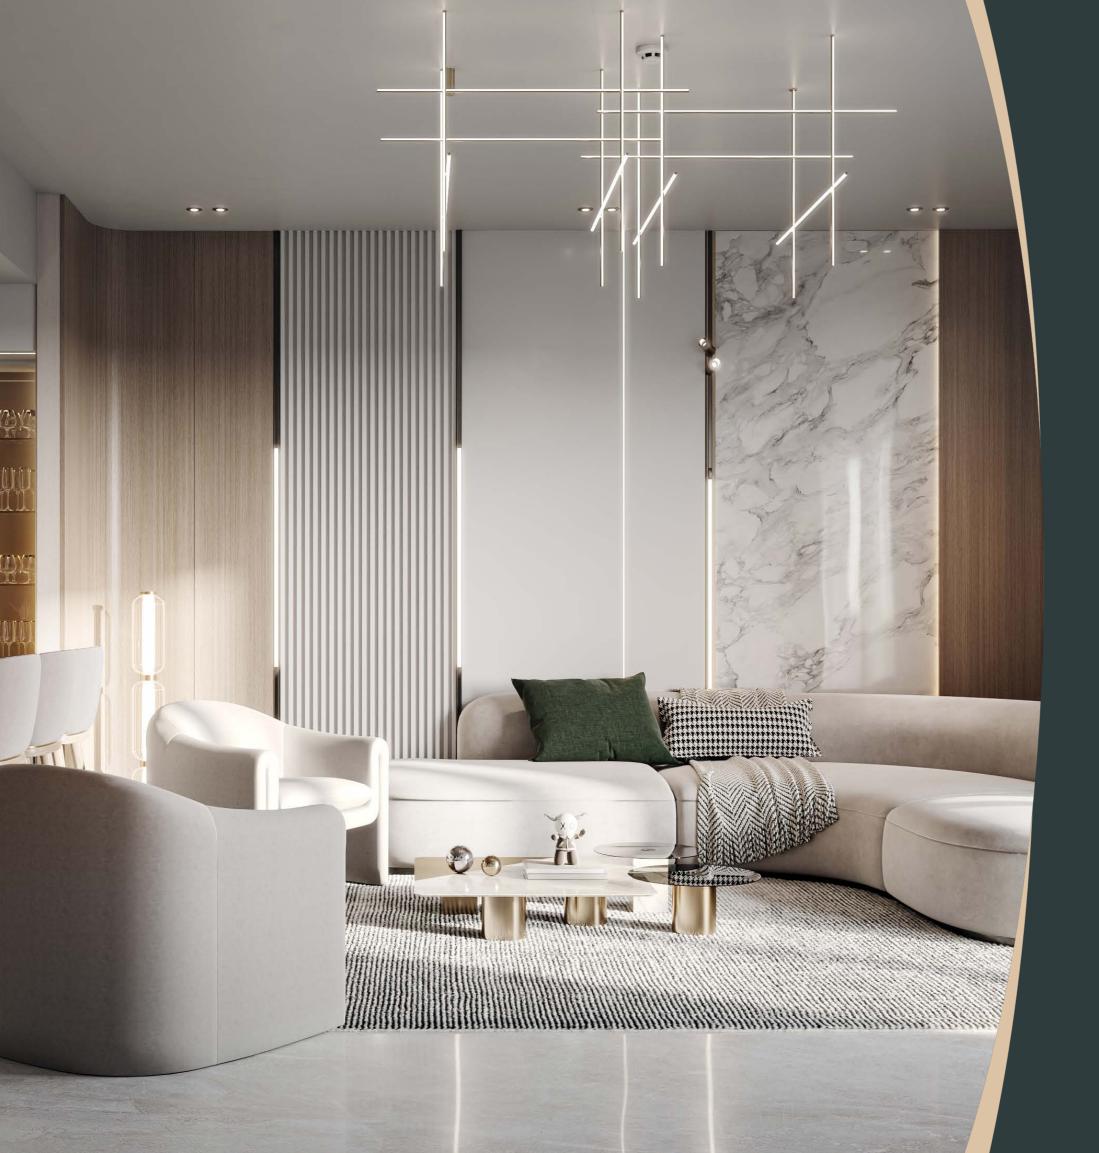

### Material List

Interior sample board Lobby walls, Floor & ceiling

Gaya Marble

Brushed Brass

Tinted Black Glass

Statuario Marble

Light Grey Honed Concrete Paint

Travertine Marble