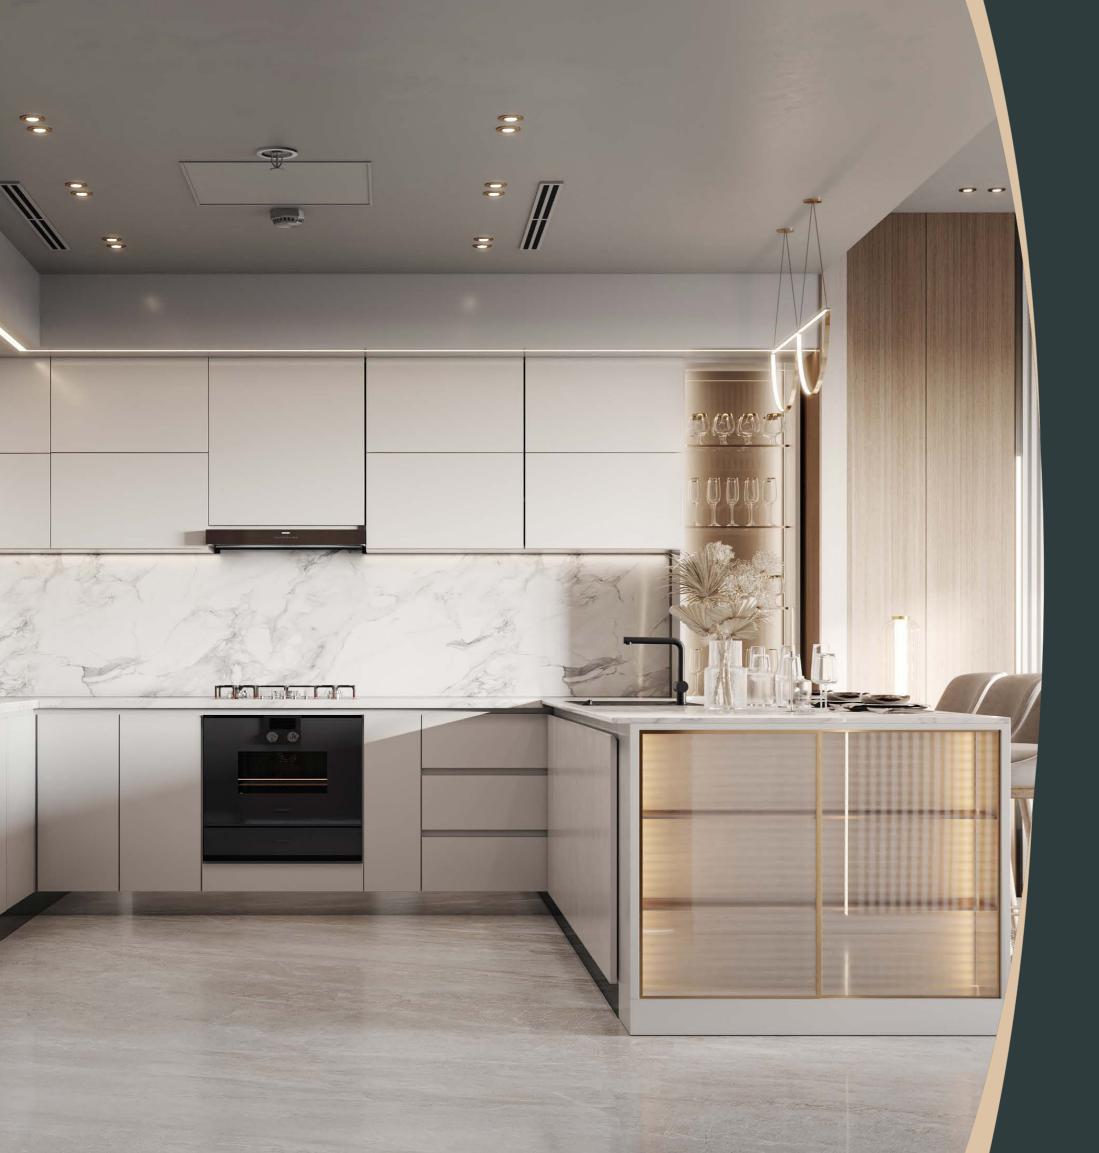

### Material List

Interior sample board Lobby walls, Floor & ceiling

Gaya Marble

Brushed Brass

Tinted Black Glass

Statuario Marble

Light Grey Honed Concrete Paint

Travertine Marble