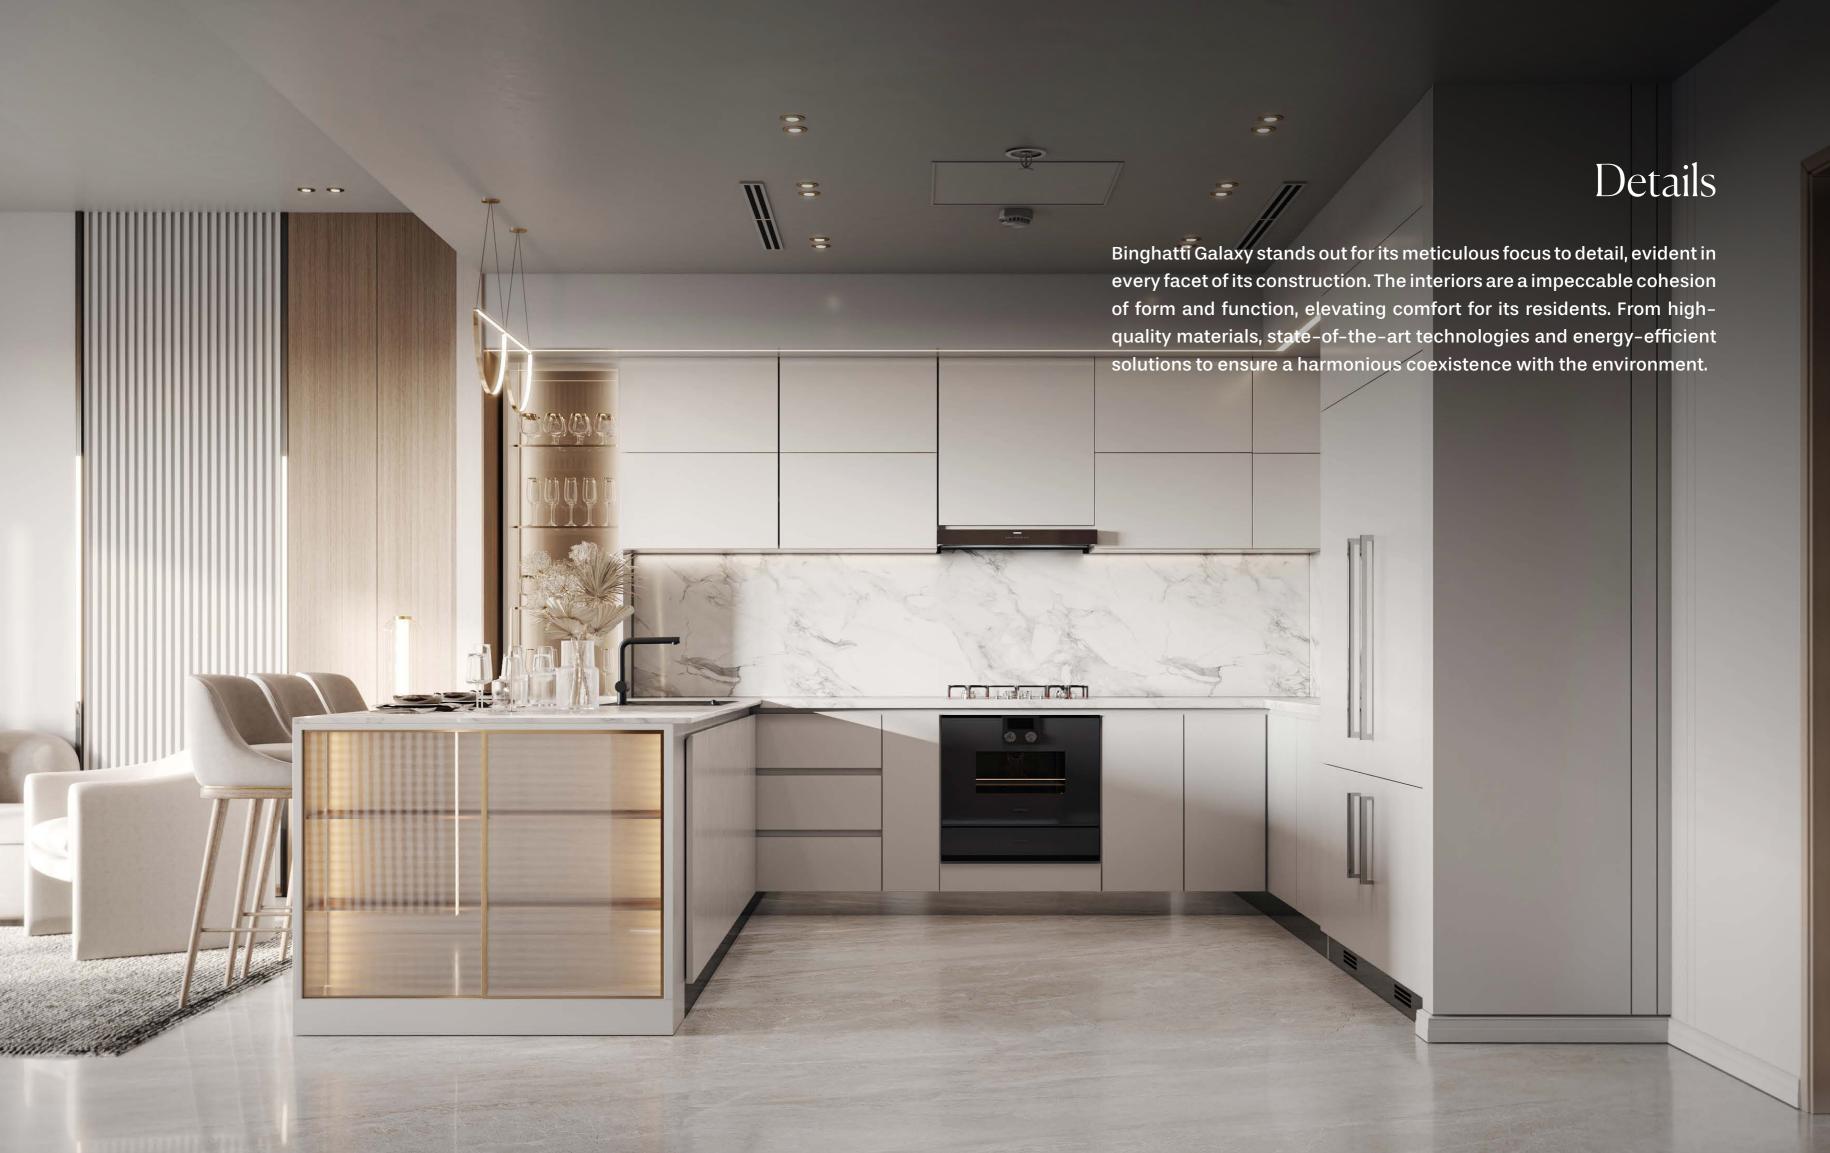

### Material List

Interior sample board Lobby walls, Floor & ceiling



Gaya Marble





Brushed Brass



Tinted Black Glass



Statuario Marble



Light Grey Honed Concrete Paint



Travertine Marble



Stone Beige

# Project Facts

#### **PROPERTY TYPE**

RESIDENTIAL (APARTMENTS)

#### **PLOT AREA**

4410.00 SQ. M./ 47468.80 SQFT

#### **DESCRIPTION**

B + G + 4 FLOORS + ROOF

#### **NUMBER OF UNITS**

#### **TOWER A**

STUDIO APT. 23 1-BED APT. 45 2-BED APT. 03

#### **TOWER B**

STUDIO APT. 27 1-BED APT. 45 2-BED APT. 03

#### **TOTAL UNITS**

**RESIDENTIAL UNITS - 147** 





Price Range & Residential Unit Size

## Studio

NUMBER OF UNIT 51

STARTING PRICE 599,999

AVERAGE UNIT SIZE WITH BALCONY  $44-68\,m^2$ 

AVERAGE UNIT SIZE WITHOUT BALCONY  $38-49\ m^2$ 





Price Range & R