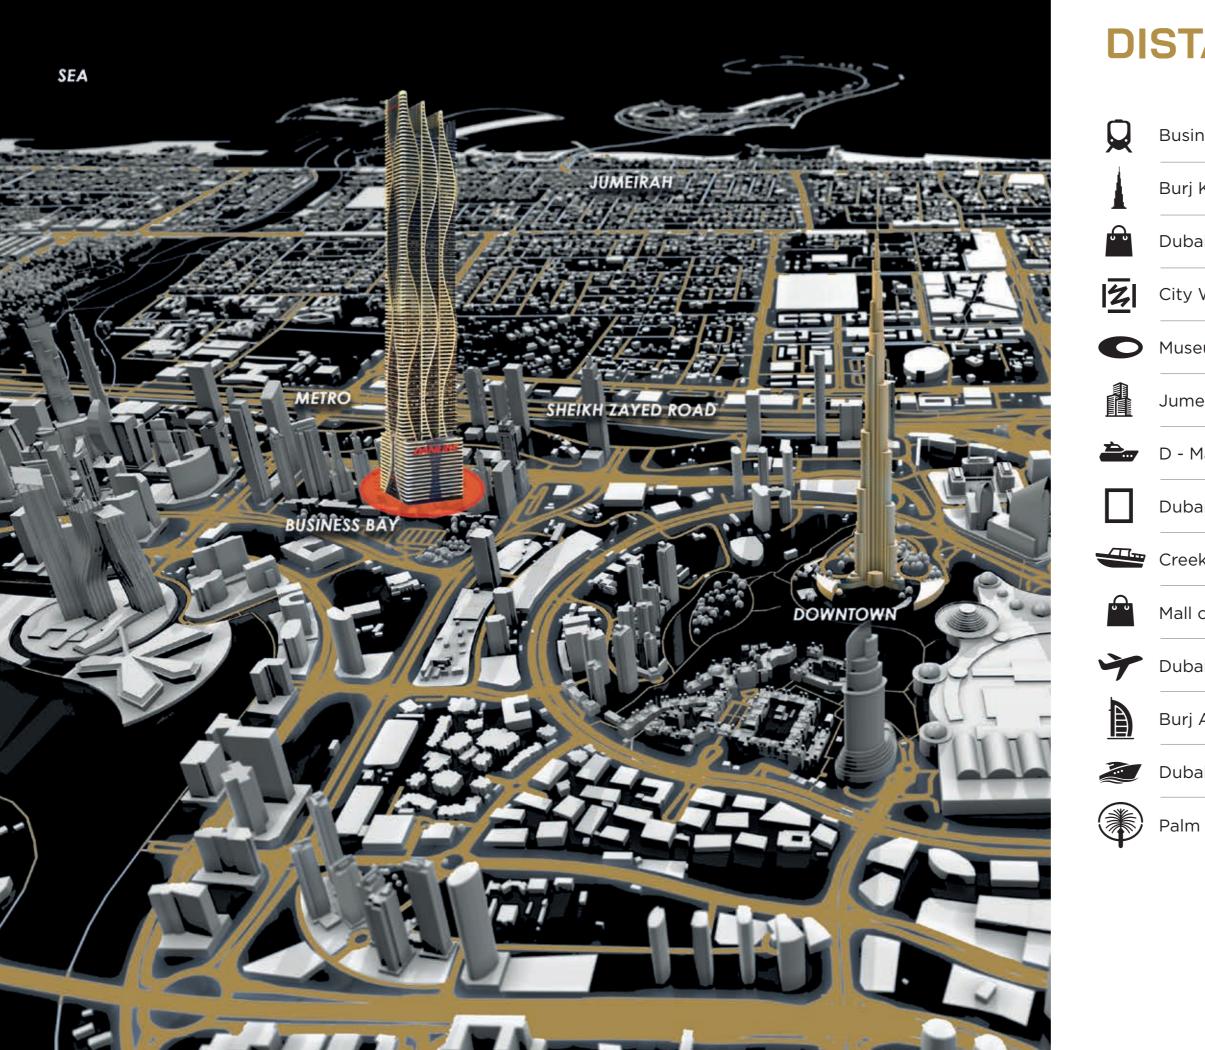

- 37. Sky observatory deck
- 38. Sky meditation
- 39. Outdoor party hall
- 40. Roof top Lounge
- 41. Pet park
- 42. Family seating
- 43. Swing with skyline

| ness Bay Metro           | 1 min  |
|--------------------------|--------|
| Khalifa                  | 2 min  |
| ai Mall                  | 3 min  |
| Walk                     | 5 min  |
| eum of the Future        | 5 min  |
| eirah Beach              | 7 min  |
| 1arin Business Bay       | 8 min  |
| ai Frame                 | 8 min  |
| k                        | 15 min |
| of the Emirates          | 15 min |
| ai International Airport | 15 min |
| Al Arab                  | 18 min |
| ai Marina                | 20 min |
| Jumeirah                 | 20 min |

Dubai | Abu Dhabi | Muscat | Riyadh | Bahrain Mumbai | New Delhi | Ahmedabad | Kochi | China