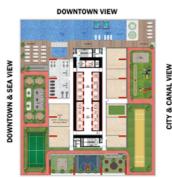

# EAYZIOI BYDANUBE FLOOR PLANS











**STUDIO** 

Apartment **309 to 310** 

Balcony **64** 

Total **373 to 374**  Level

Bayz 101





20 - 35





Bayz 101





40 - 54

| 60 | - | 81 |
|----|---|----|

| 09 | 10 | 11 |
|----|----|----|
|    |    |    |
| 08 |    | 12 |
| 07 |    | 13 |
| 06 |    | 14 |
| 05 |    | 15 |
| 04 |    | 16 |
| 03 |    | 17 |
| 02 | 01 | 18 |







753 to 754

FEATURES:

☑ Office Convertible 2BHK



Level

20 - 35

| 11 | 12 13 | 14 |
|----|-------|----|
| 10 |       | 15 |
| 00 |       | 16 |
| 09 |       | 17 |
| 08 |       | 18 |
| 07 |       | 19 |
| 06 |       | 20 |
| 05 |       | 21 |
| 04 |       | 22 |
| 03 |       | 23 |
| 02 | 01    | 24 |

40 - 54

| 09 | 10 | 11                                             |
|----|----|------------------------------------------------|
|    |    | 5 <u>.                                    </u> |
| 08 |    | 12                                             |
|