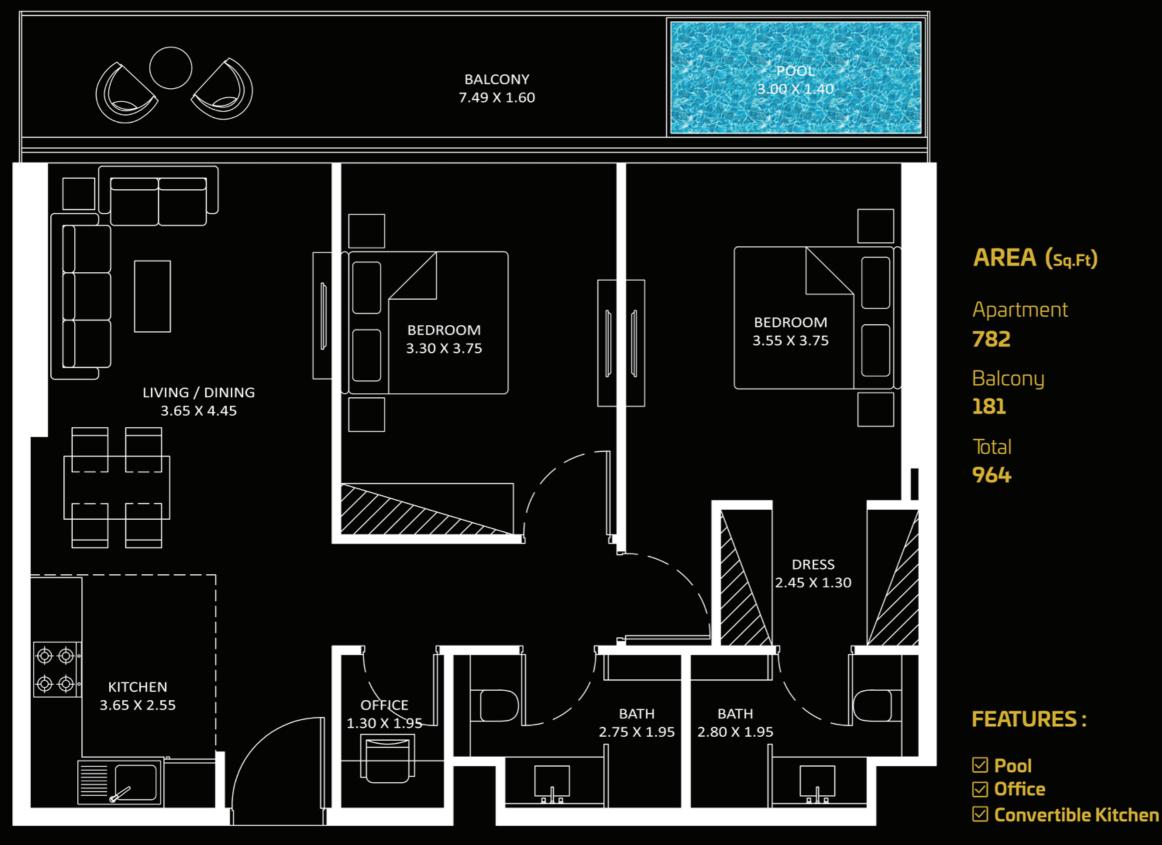

#### AREA (Sq.Ft)

Apartment 1,112 Balcony 380 Total 1,492

01

11

🗹 Pool 🗹 Maid Room