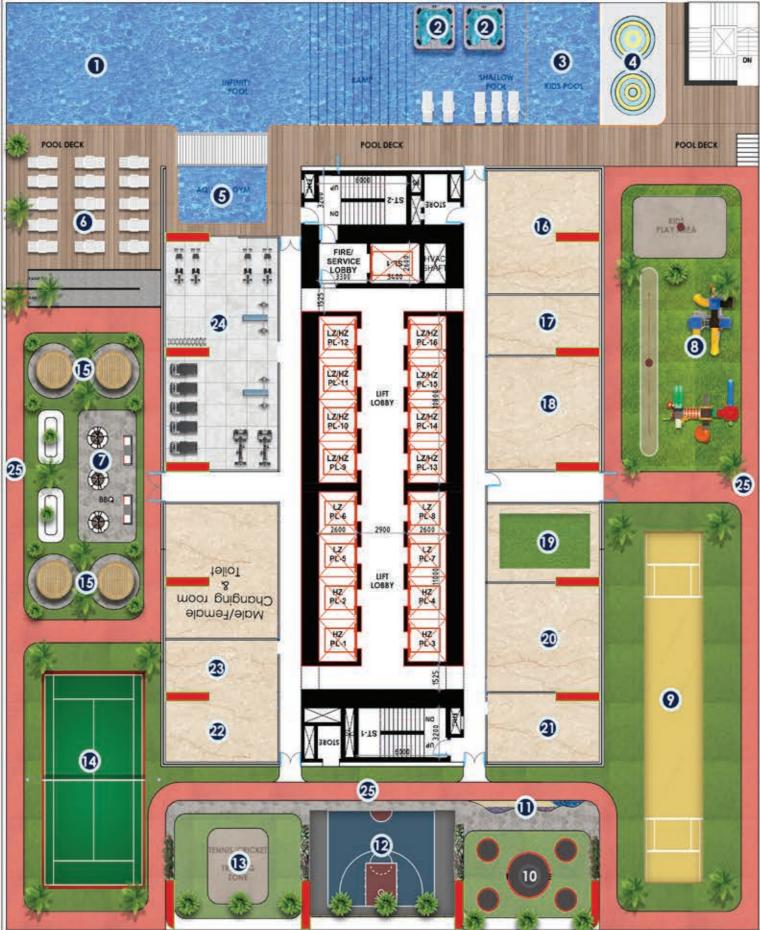

# 23 Ð 14 13 LOUNGE -1

2. 3. 6.

1. Infinity pool Jacuzzi **Kids** pool 4. Toddlers splash pad 5. Aquatic gym Pool deck seating 7. BBQ area 8. Kids play area 9. Cricket pitch 10. Trampoline arena 11. Wall climbing 12. Basketball court 13. Tennis/cricket swing training court 14. Badminton / Pickle ball court 15. Cabana seating 16. Wellness club 17. Beauty salon 18. Kids daycare 19. Golf simulator 20. Arcade zone 21. Studio for content creator 22. Table tennis room 23. Chess room 24. Indoor gym 25. Jogging track

# LOUNGE - 55

- 26. Skating park
- 27. Snooker zone
- 28. Prayer hall
- 29. Library
- 30. Bowling center
- 31. Bayz outdoor cinema
- 32. Business center
- 33. Parkour room
- 34. Indoor gym
- 35. Pool 55
- 36. Jacuzzi 55

- 37. Sky observatory deck
- 38. Sky meditation
- 39. Outdoor party hall
- 40. Roof top Lounge
- 41. Pet park
- 42. Family seating
- 43. Swing with skyline

| ness Bay Metro           | 1 min  |
|--------------------------|--------|
| Khalifa                  | 2 min  |
| ai Mall                  | 3 min  |
| Walk                     | 5 min  |
| eum of the Future        | 5 min  |
| eirah Beach              | 7 min  |
| 1arin Business Bay       | 8 min  |
| ai Frame                 | 8 min  |
| k                        | 15 min |
| of the Emirates          | 15 min |
| ai International Airport | 15 min |
| Al Arab                  | 18 min |
| ai Marina                | 20 min |
| Jumeirah                 | 20 min |