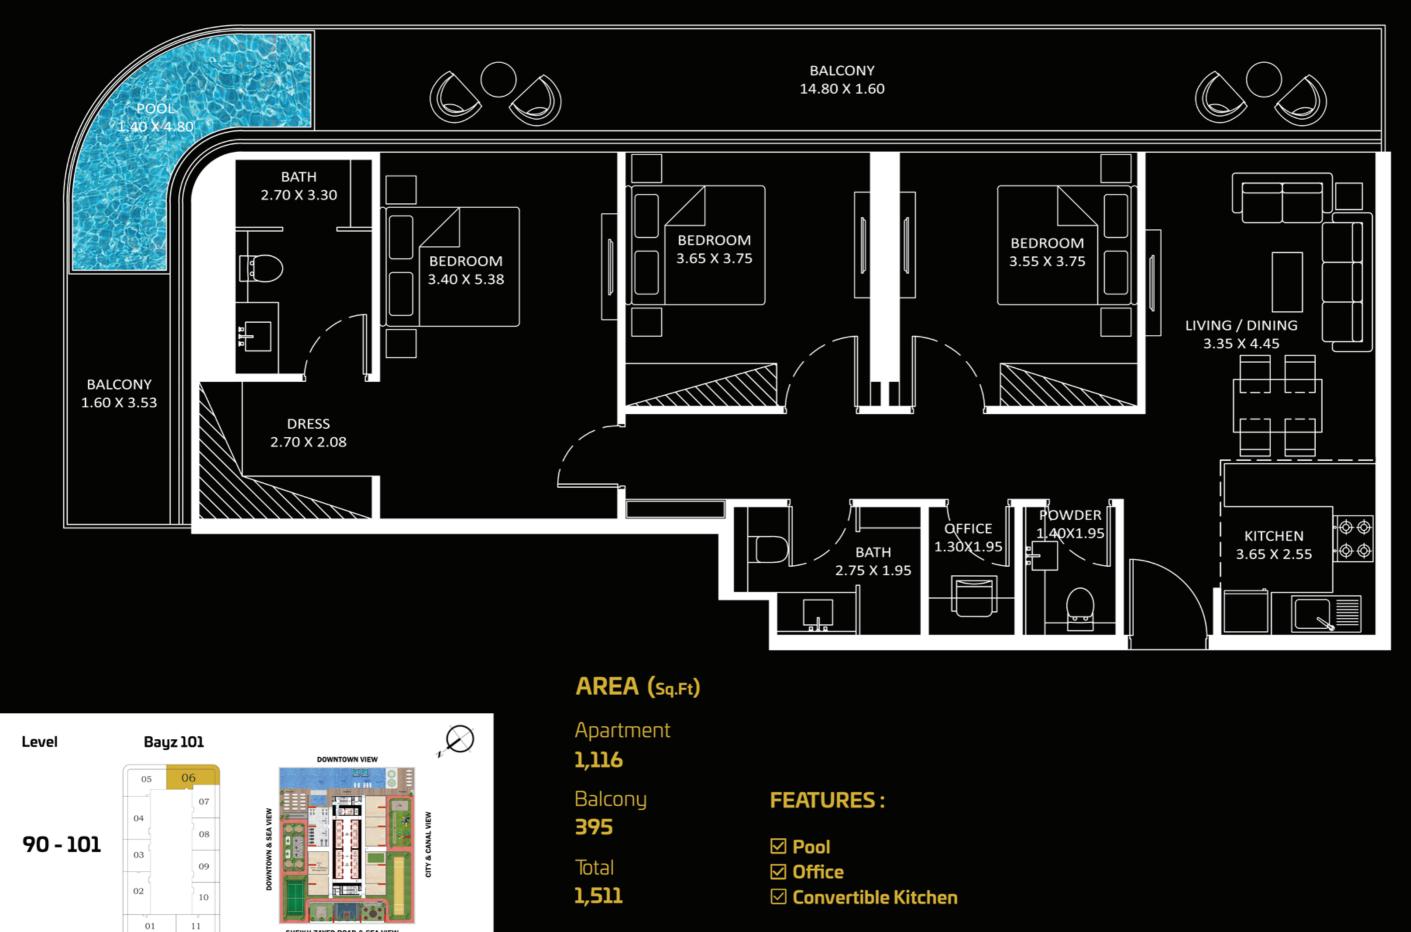

### **4 BEDROOM**

#### AREA (Sq.Ft)

Apartment 1,386 Balcony 436 Total 1,822

🗹 Convertible Kitchen