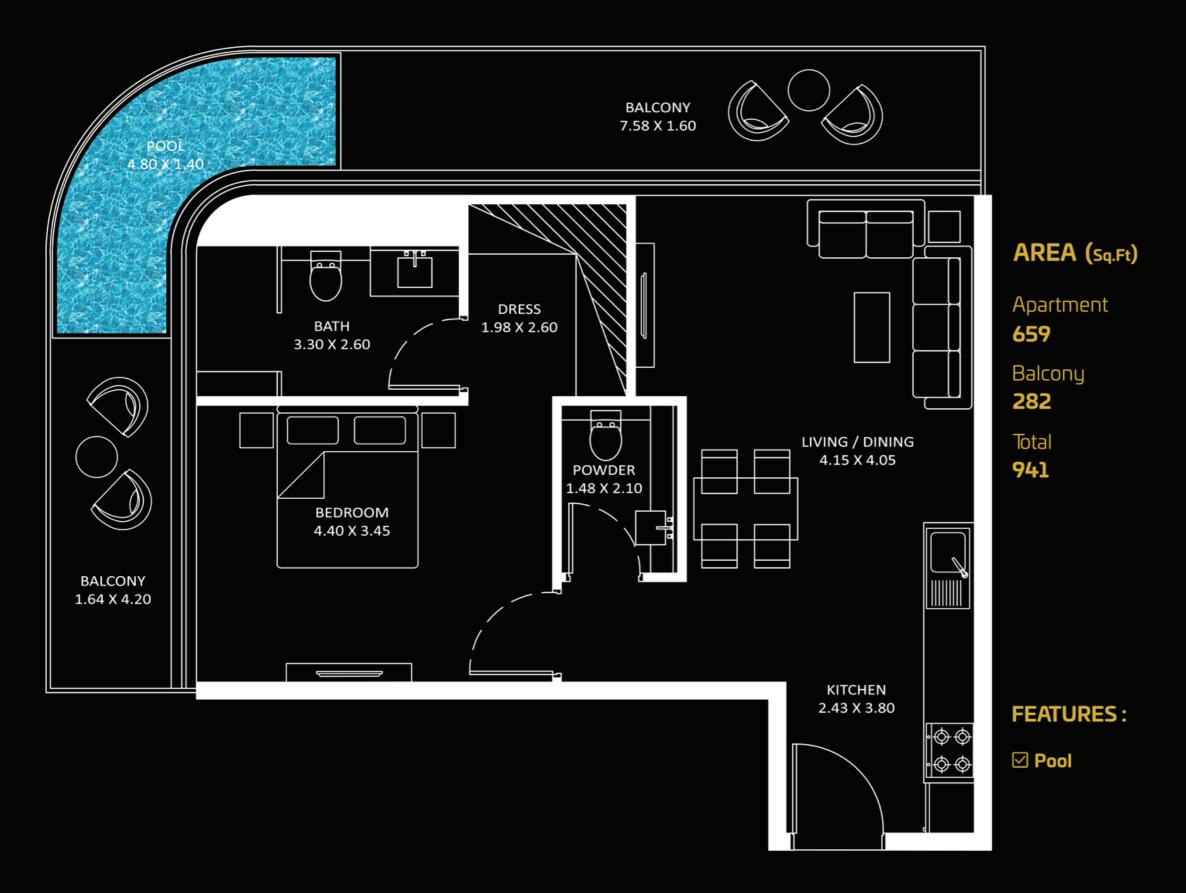

| 16 |
| 09 |       | 17 |
| 08 |       | 18 |
| 07 |       | 19 |
| 06 |       | 20 |
| 05 |       | 21 |
| 04 |       | 22 |
| 03 |       | 23 |
| 02 | 01    | 24 |

40 - 54

| 09 | 10 | 11                                             |
|----|----|------------------------------------------------|
|    |    | 5 <u>.                                    </u> |
| 08 |    | 12                                             |
| 07 |    | 13                                             |
| 06 |    | 14                                             |
| 05 |    | 15                                             |
| 04 |    | 16                                             |
| 03 |    | 17                                             |
| 02 | 01 | 18                                             |

60 - 81







Bayz 101



12 13 14 15  $\begin{array}{c}
16\\
17\\
18\\
19\\
20\\
21\\
22\\
23\\
25\\
26\\
27\\
\end{array}$ 11 10 09 08 07 06 05 04 03 02 01 24

20 - 35

| 40 | - | 54 |
|----|---|----|

| 11 | 12 | 13  | 14 |
|----|----|-----|----|
|    |    | h   | 14 |
| 10 |    | -   | 15 |
| 09 |    | Ē   | 16 |
| 5  |    | Ľ   | 17 |
| 08 |    | Ľ   | 18 |
| 07 |    | Ę   | 19 |
| 06 |    | ſ   | 20 |
| 05 |    |     | 21 |
| 04 |    | Ľ   | 22 |
| 03 |    | Ţ   | 23 |
|    |    | -T- | U  |
| 02 | 01 | 1   | 24 |
|    |    |     |    |









Bayz 101



13 14 15 12  $\begin{array}{c}
16\\
17\\
18\\
19\\
20\\
21\\
22\\
23\\
24\\
25\\
26\\
\end{array}$ 11 10 09 08 07 06 05 04 03 02 01 27

#### 20 - 35

| 11 | 12 13 | 3 14 |
|----|-------|------|
| 10 |       | 15   |
| 09 |       | 16   |
|