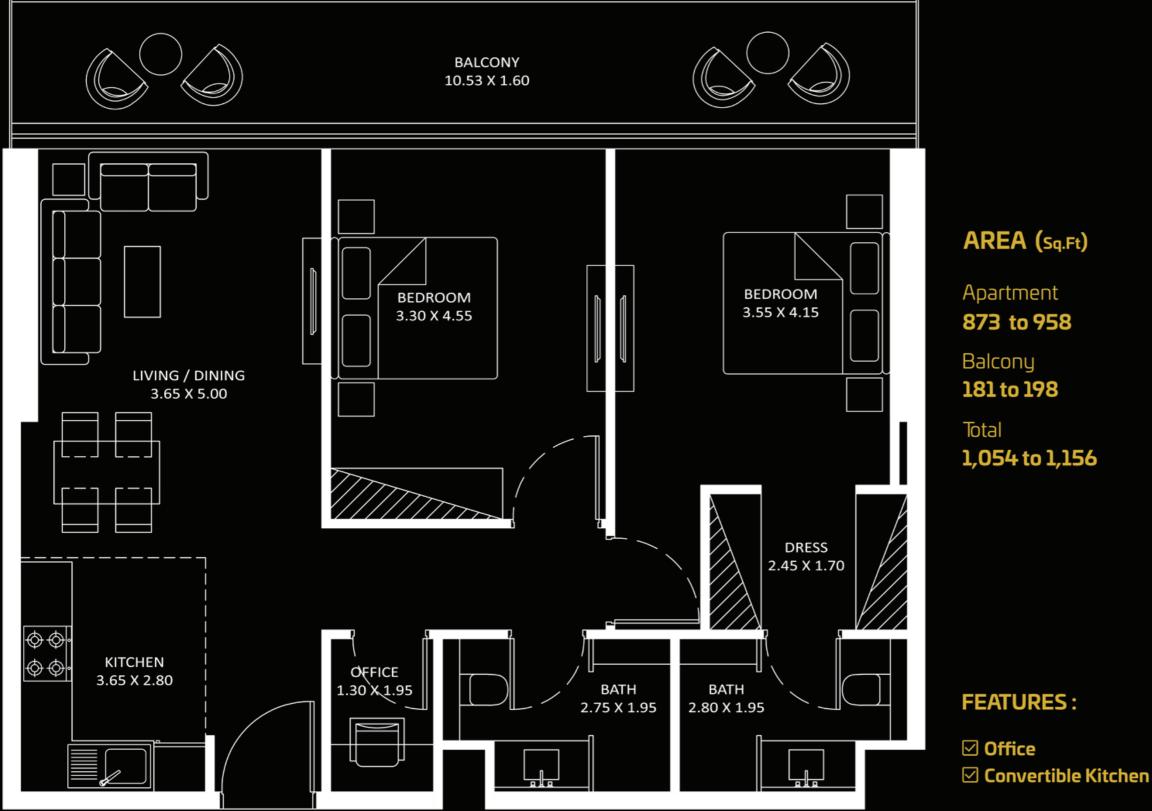

| 23 |
| 05 |    | Ľ   | 24 |
| 04 |    | - Ľ | 25 |
| 03 |    | Ľ   | 26 |
| 1  |    |     | U  |
| 02 | 01 | 1   | 27 |
|    |    | _   |    |

| 20 - | 35 |
|------|----|
|------|----|

| 11  | 12 | 13  | 14 |
|-----|----|-----|----|
|     |    |     | -  |
| 10  |    | Ì   | 15 |
|     |    | Ē   | 16 |
| 09  |    |     | 17 |
| 08  |    | E   | 18 |
| 07  |    |     | 19 |
| 06  |    | [   | 20 |
| 05  |    |     | 21 |
| 04  |    | - E | 22 |
| 03  |    | ļ   | 23 |
| - U |    | -7* | U  |
| 02  | 01 | ſ   | 24 |
| 0   |    |     |    |

| 40 - ! | 54 |
|--------|----|
|--------|----|

| 09 | 10 | 11   |
|----|----|------|
| 08 |    | 12   |
| 07 |    | 13   |
| 06 |    | . 14 |
| 05 |    | 15   |
| 04 |    | 16   |
| 03 |    | 17   |
| 02 | 01 | 18   |

60 - 81

DOWNTOWN VIEW







Bayz 101



12 13 14 15  $\begin{array}{c}
16\\
17\\
18\\
19\\
20\\
21\\
22\\
23\\
24\\
25\\
26\\
\end{array}$ 11 10 09 08 07 06 05 04 03 02 27 01

| 12 | 13 | 14 |
|----|----|----|
|    |    | 15 |
|    | Ľ  | 16 |
|    | Ľ  | 17 |
|    | Ľ  | 18 |
|    |    | 19 |
|    | Ľ  | 20 |
|    |    | 21 |
|    | Ľ  | 22 |
|    | ļ  | 23 |
| 01 |    | 24 |
|    |    |    |

| 40 | - | 54 | • |
|----|---|----|---|
|----|---|----|---|

| 02 | 01 |    |
|----|----|----|
|    |    |    |
| 09 | 10 | 11 |
| 08 |    | 12 |
| 07 |    | 13 |
| 06 |    | 14 |
| 05 |    | 15 |
| 04 |    | 16 |
| 03 |    | 17 |
| 02 | 01 | 18 |

60 - 81

90 - 101





90 - 101



AREA (Sq.Ft) Apartment 1,250 Balcony 257 Total 1,507









Bayz 101 Level 05 04

90 - 101

06

03

02

01

07

08

09

10

11



**FEATURES**