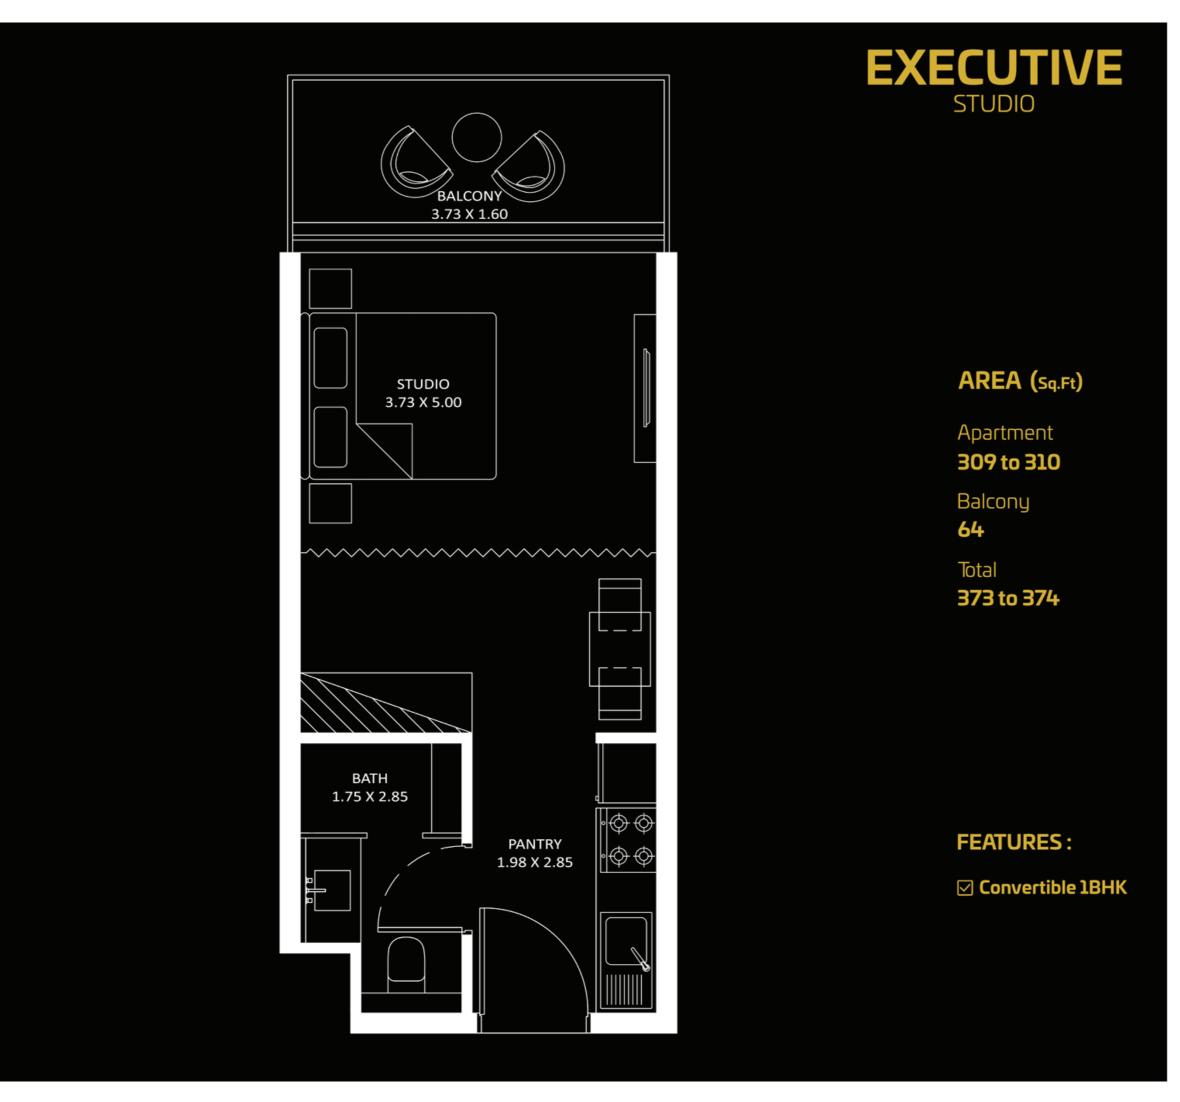

# EAYZIOI BYDANUBE FLOOR PLANS

**STUDIO** 

Apartment **309 to 310** 

Balcony **64** 

Total **373 to 374**  Level

Bayz 101

20 - 35

Bayz 101