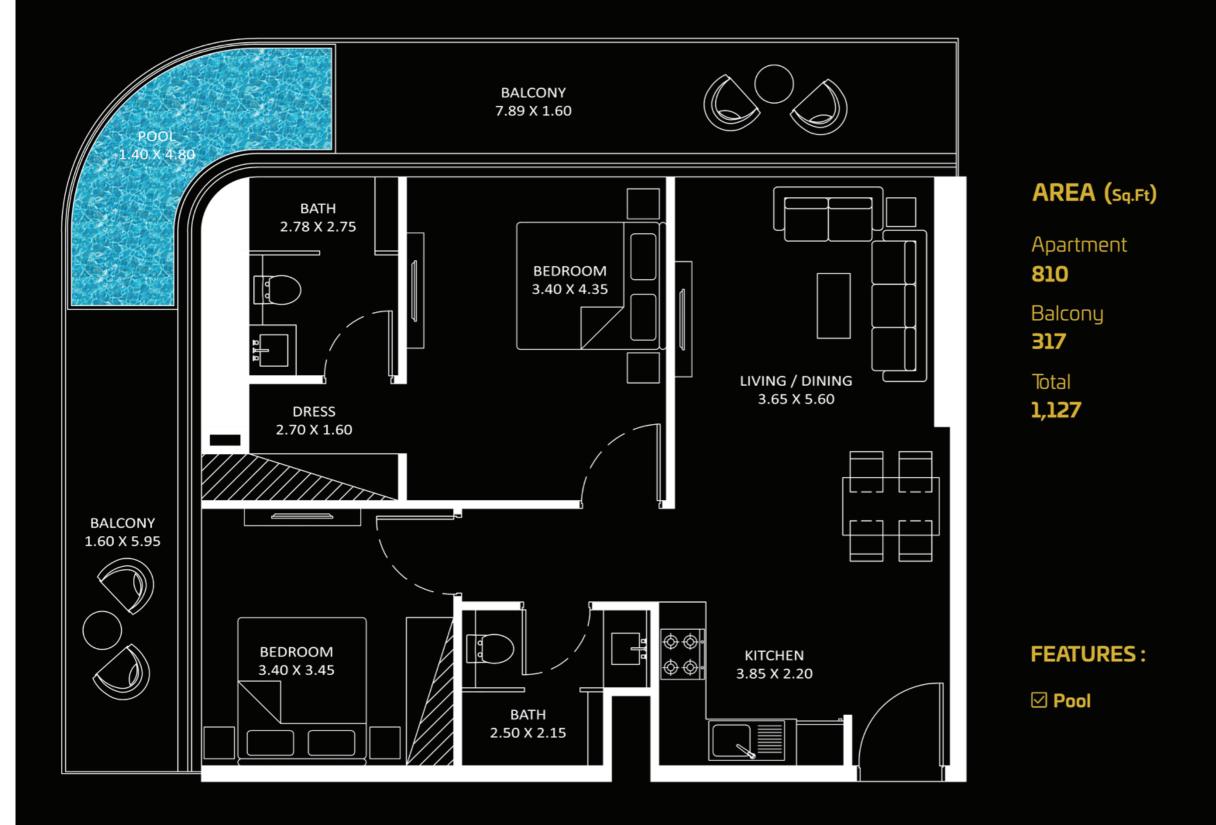

753 to 754

FEATURES:

☑ Office Convertible 2BHK

Level

20 - 35

| 11 | 12 13 | 14 |
|----|-------|----|
| 10 |       | 15 |
| 00 |       | 16 |
| 09 |       | 17 |
| 08 |       | 18 |
| 07 |       | 19 |
| 06 |       | 20 |
| 05 |       | 21 |
| 04 |       | 22 |
| 03 |       | 23 |
| 02 | 01    | 24 |

#### **FEATURES:**

☑ Pool
☑ Office
☑ Convertible 2BHK