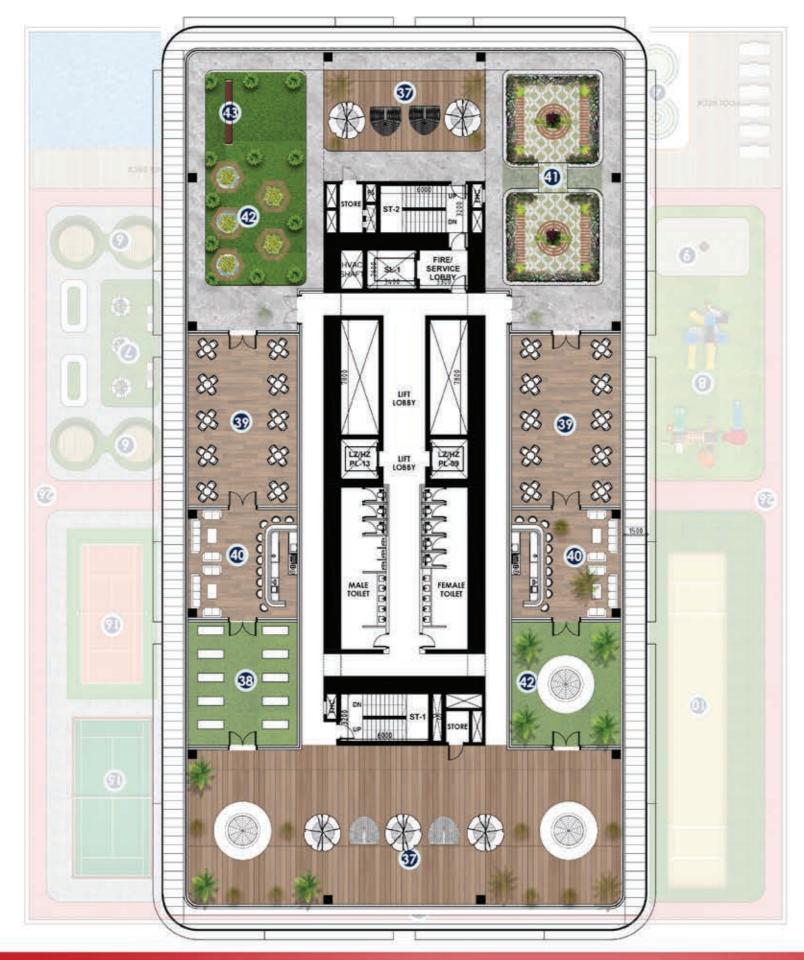

# LOUNGE - 55

- 26. Skating park
- 27. Snooker zone
- 28. Prayer hall
- 29. Library
- 30. Bowling center
- 31. Bayz outdoor cinema
- 32. Business center
- 33. Parkour room
- 34. Indoor gym
- 35. Pool 55
- 36. Jacuzzi 55

- 37. Sky observatory deck
- 38. Sky meditation
- 39. Outdoor party hall
- 40. Roof top Lounge
- 41. Pet park
- 42. Family seating
- 43. Swing with skyline

| ness Bay Metro           | 1 min  |
|--------------------------|--------|
| Khalifa                  | 2 min  |
| ai Mall                  | 3 min  |
| Walk                     | 5 min  |
| eum of the Future        | 5 min  |
| eirah Beach              | 7 min  |
| 1arin Business Bay       | 8 min  |
| ai Frame                 | 8 min  |
| k                        | 15 min |
| of the Emirates          | 15 min |
| ai International Airport | 15 min |
| Al Arab                  | 18 min |
| ai Marina                | 20 min |
| Jumeirah                 | 20 min |