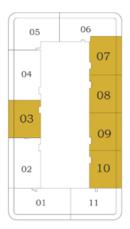

# EAYZIOI BYDANUBE FLOOR PLANS

**STUDIO** 

Apartment **309 to 310** 

Balcony **64** 

Total **373 to 374**  Level

Bayz 101

20 - 35

Bayz 101

40 - 54

| 60 | - | 81 |
|----|---|----|

| 09 | 10 | 11 |
|----|----|----|
|    |    |    |
| 08 |    | 12 |
| 07 |    | 13 |
| 06 |    | 14 |
| 05 |    | 15 |
| 04 |    | 16 |
| 03 |    | 17 |
| 02 | 01 | 18 |