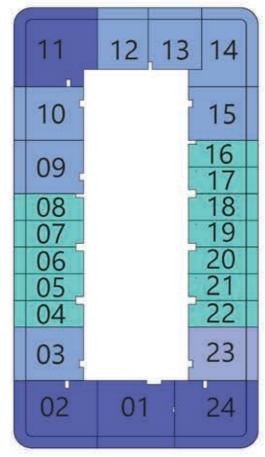

60 - 81

Bayz 101

12 13 14 15  $\begin{array}{c}
16\\
17\\
18\\
19\\
20\\
21\\
22\\
23\\
25\\
26\\
27\\
\end{array}$ 11 10 09 08 07 06 05 04 03 02 01 24

20 - 35

| 40 | - | 54 |
|----|---|----|

| 11 | 12 | 13  | 14 |
|----|----|-----|----|
|    |    | h   | 14 |
| 10 |    | -   | 15 |
| 09 |    | Ē   | 16 |
| 5  |    | Ľ   | 17 |
| 08 |    | Ľ   | 18 |
| 07 |    | Ę   | 19 |
| 06 |    | ſ   | 20 |
| 05 |    |     | 21 |
| 04 |    | Ľ   | 22 |
| 03 |    | Ţ   | 23 |
|    |    | -T- | U  |
| 02 | 01 | 1   | 24 |
|    |    |     |    |

# PRESIDETIAL

Level

Bayz 101

40 - 54

| 11 | 12 | 13 | 14       |
|----|----|----|----------|
| 10 |    | ţ  | 15       |
| 09 |    | Ē  | 16       |
| 08 |    | ĥ  | 17<br>18 |
| 07 |    |    | 19       |
| 06 |    | [  | 20       |
| 05 |    |    | 21       |
| 04 |    | ſ  | 22       |
| 03 |    |    | 23       |
| 02 | 01 | T  | 0<br>24  |