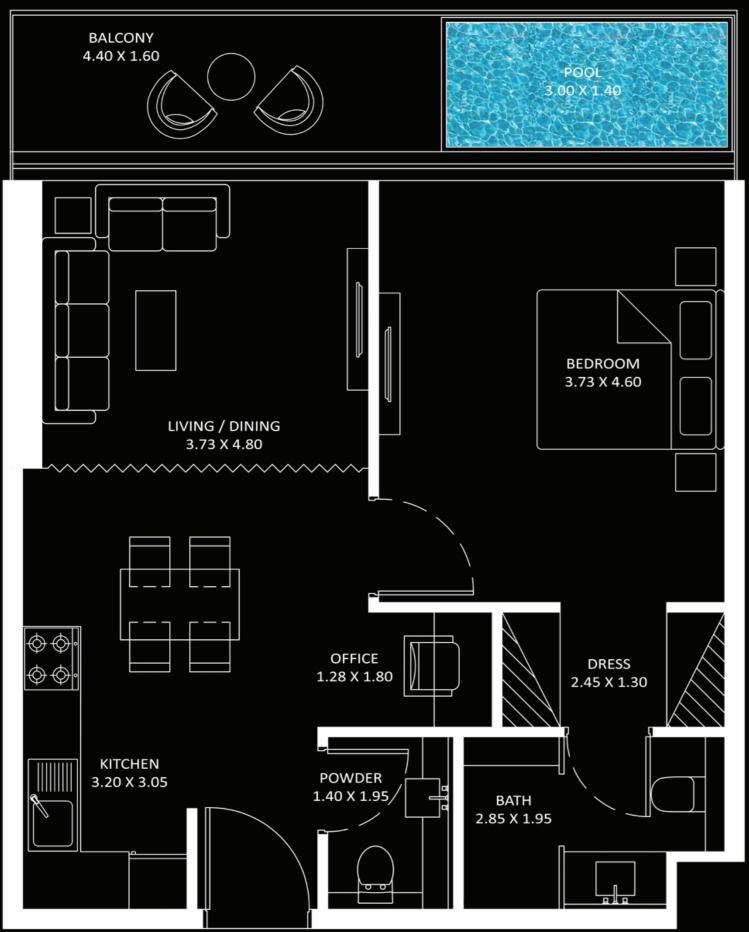

# EAYZIOI BYDANUBE FLOOR PLANS

**STUDIO** 

Apartment **309 to 310** 

Balcony **64** 

Total **373 to 374**  Level

Bayz 101

20 - 35

Bayz 101