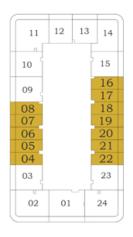

#### 20 - 35

| 11 | 12 13 | 3 14 |
|----|-------|------|
| 10 |       | 15   |
| 09 |       | 16   |
| 08 |       | 18   |
| 07 |       | 19   |
| 06 |       | 20   |
| 05 |       | 21   |
| 04 |       | 22   |
| 03 |       | 23   |
| U  |       |      |
| 02 | 01    | 24   |