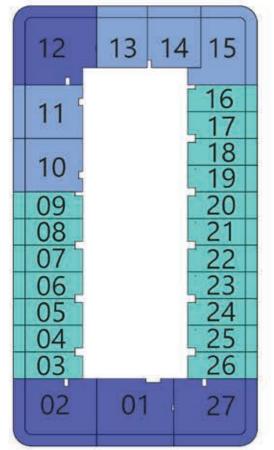

Bayz 101

13 14 15 12  $\begin{array}{c}
16\\
17\\
18\\
19\\
20\\
21\\
22\\
23\\
24\\
25\\
26\\
\end{array}$ 11 10 09 08 07 06 05 04 03 02 01 27

#### 60 - 81

Bayz 101

| 12 | 13 | 14  | 15 |
|----|----|-----|----|
| 11 |    | Ē   | 16 |
|    |    |     | 17 |
|    |    | [   | 18 |
| 10 |    | - Ľ | 19 |
| 09 |    | Ľ   | 20 |
| 08 |    | - Ľ | 21 |
| 07 |    | Ľ   | 22 |
| 06 |    |     | 23 |
| 05 |    | Ľ   | 24 |
| 04 |    | - Ľ | 25 |
| 03 |    | Ľ   | 26 |
| 1  |    |     | U  |
| 02 | 01 | 1   | 27 |
|    |    | _   |    |