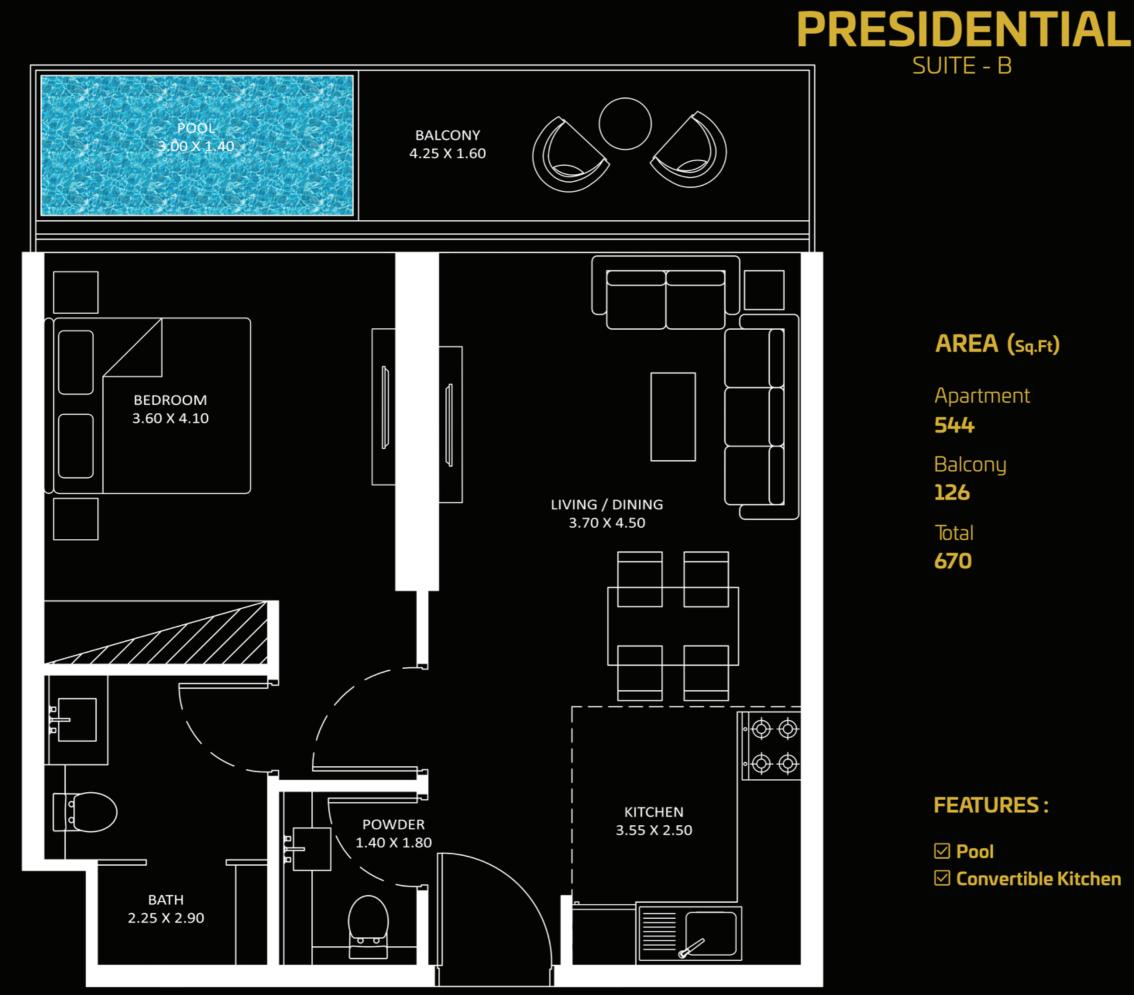

# PRESIDETIAL

Level

Bayz 101

40 - 54

| 11 | 12 | 13 | 14       |
|----|----|----|----------|
| 10 |    | ţ  | 15       |
| 09 |    | Ē  | 16       |
| 08 |    | ĥ  | 17<br>18 |
| 07 |    |    | 19       |
| 06 |    | [  | 20       |
| 05 |    |    | 21       |
| 04 |    | ſ  | 22       |
| 03 |    |    | 23       |
| 02 | 01 | T  | 0<br>24  |