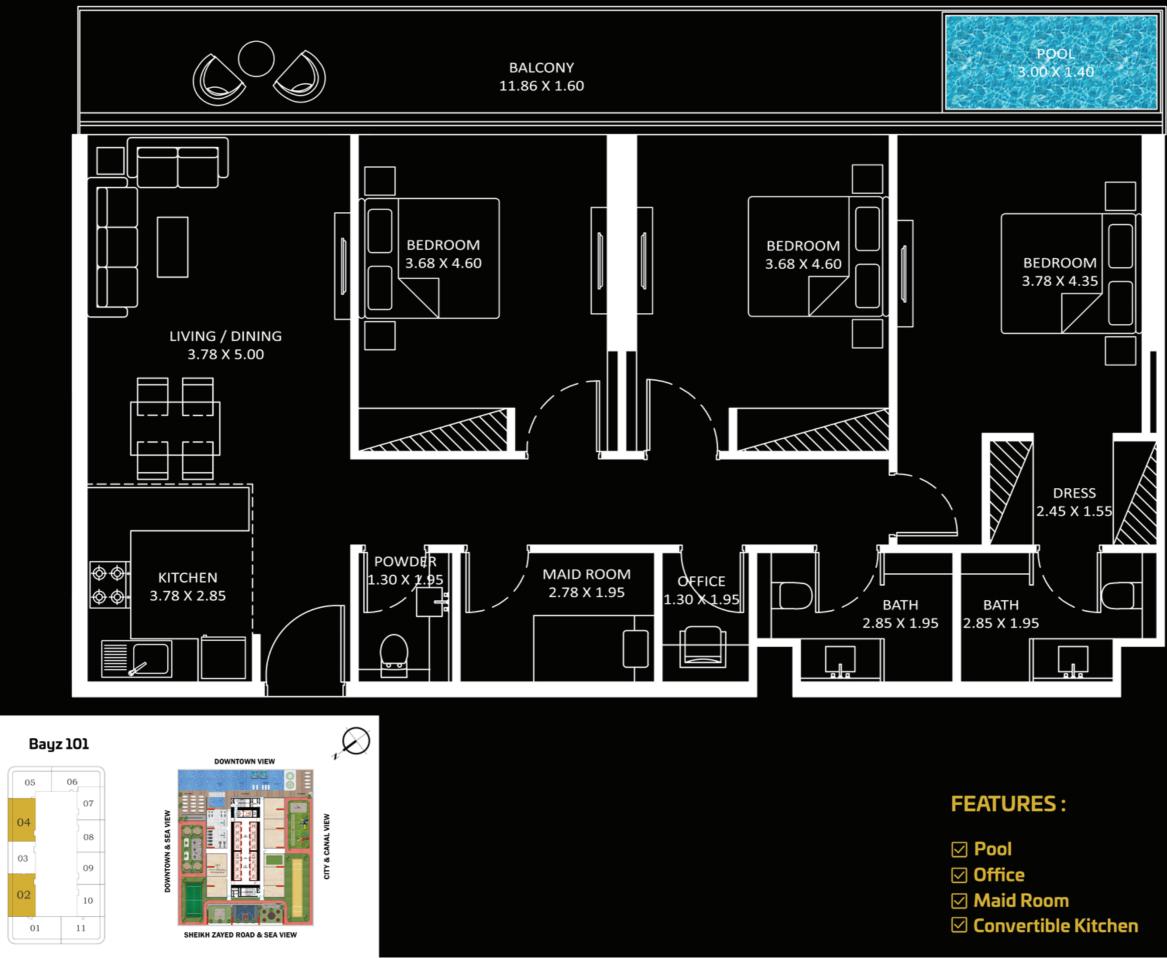

#### **FEATURES:**

☑ Pool
☑ Office
☑ Convertible 2BHK

60 - 81

90 - 101

90 - 101

AREA (Sq.Ft) Apartment 1,250 Balcony 257 Total 1,507

Bayz 101 Level 05 04

90 - 101

06

03

02

01

07

08

09

10

11

**FEATURES**:

🗹 Pool

🗹 Maid Room ☑ Convertible Kitchen