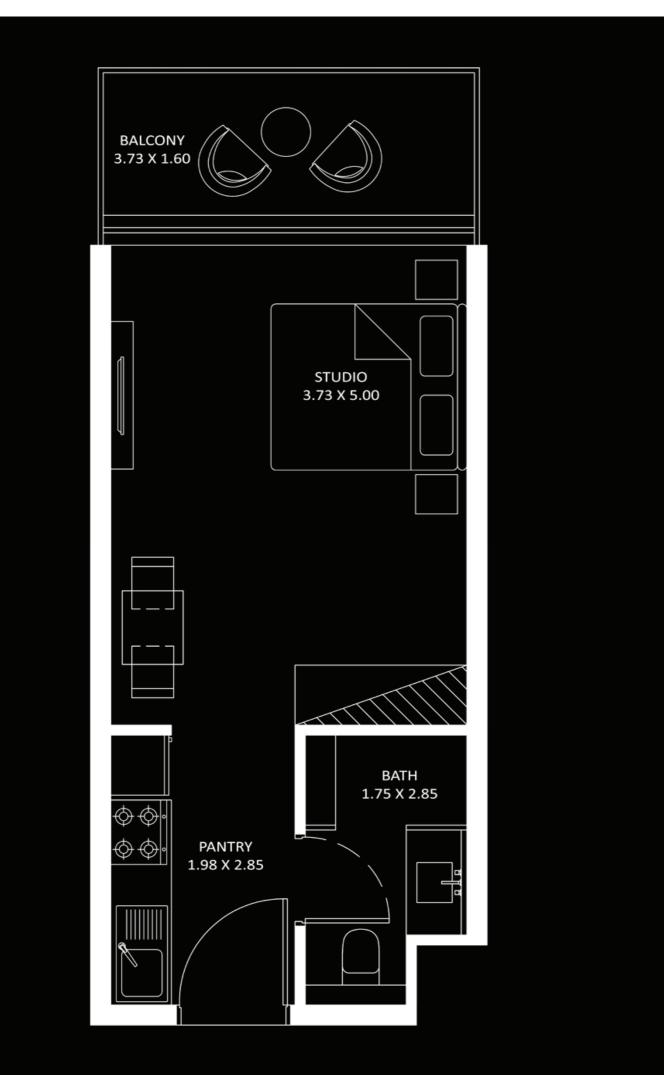

# EAYZIOI BYDANUBE FLOOR PLANS

**STUDIO** 

Apartment **309 to 310** 

Balcony **64** 

Total **373 to 374**  Level

Bayz 101

20 - 35

Bayz 101