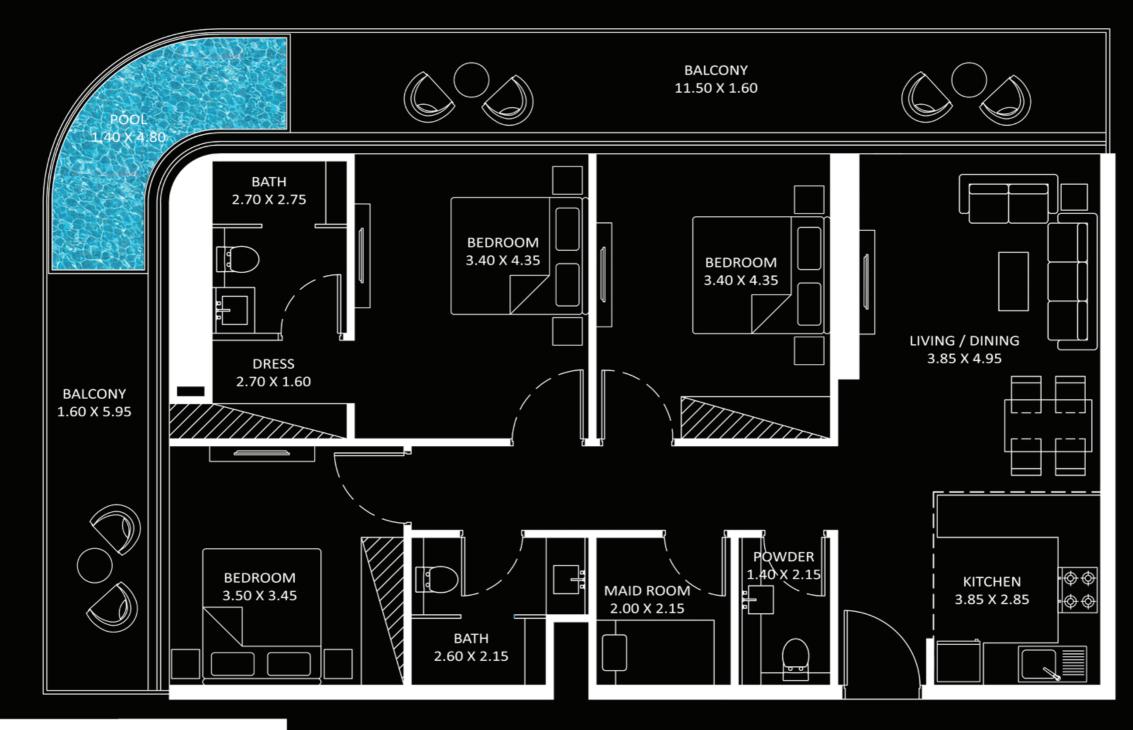

04 |    | 16   |
| 03 |    | 17   |
| 02 | 01 | 18   |

60 - 81

DOWNTOWN VIEW







Bayz 101



12 13 14 15  $\begin{array}{c}
16\\
17\\
18\\
19\\
20\\
21\\
22\\
23\\
24\\
25\\
26\\
\end{array}$ 11 10 09 08 07 06 05 04 03 02 27 01

| 12 | 13 | 14 |
|----|----|----|
|    |    | 15 |
|    | Ľ  | 16 |
|    | Ľ  | 17 |
|    | Ľ  | 18 |
|    |    | 19 |
|    | Ľ  | 20 |
|    |    | 21 |
|    | Ľ  | 22 |
|    | ļ  | 23 |
| 01 |    | 24 |
|    |    |    |

| 40 | - | 54 | • |
|----|---|----|---|
|----|---|----|---|

| 02 | 01 |    |
|----|----|----|
|    |    |    |
| 09 | 10 | 11 |
| 08 |    | 12 |
| 07 |    | 13 |
| 06 |    | 14 |
| 05 |    | 15 |
| 04 |    | 16 |
| 03 |    | 17 |
| 02 | 01 | 18 |

60 - 81

90 - 101





90 - 101



AREA (Sq.Ft) Apartment 1,250 Balcony 257 Total 1,507









Bayz 101 Level 05 04

90 - 101

06

03

02

01

07

08

09

10

11



**FEATURES**:

🗹 Pool

🗹 Maid Room ☑ Convertible Kitchen

# **3 BEDROOM** TYPE - D

#### AREA (Sq.Ft)

Apartment 1,112 Balcony 380 Total 1,492







01

11





🗹 Pool 🗹 Maid Room

### **4 BEDROOM**

#### AREA (Sq.Ft)

Apartment 1,386 Balcony 436 Total 1,822

🗹 Convertible Kitchen





#### LEVEL 60TH - 81ST

| 09   | 10 | 11              |
|------|----|-----------------|
| 08   |    | <sup>1</sup> 12 |
| 07 , |    | , 13            |
| 06   |    | 14              |
| 05 , |    | , 15            |
| 04   |    | 16              |
| 03   |    | 17              |
| 02   | 01 | 18              |

### LEVEL 40TH - 54TH



### LEVEL 90TH - 101ST



Bayz 101





#### DOWNTOWN VIEW



# 23 Ð 14 13 LOUNGE -1



2. 3. 6.

1. I