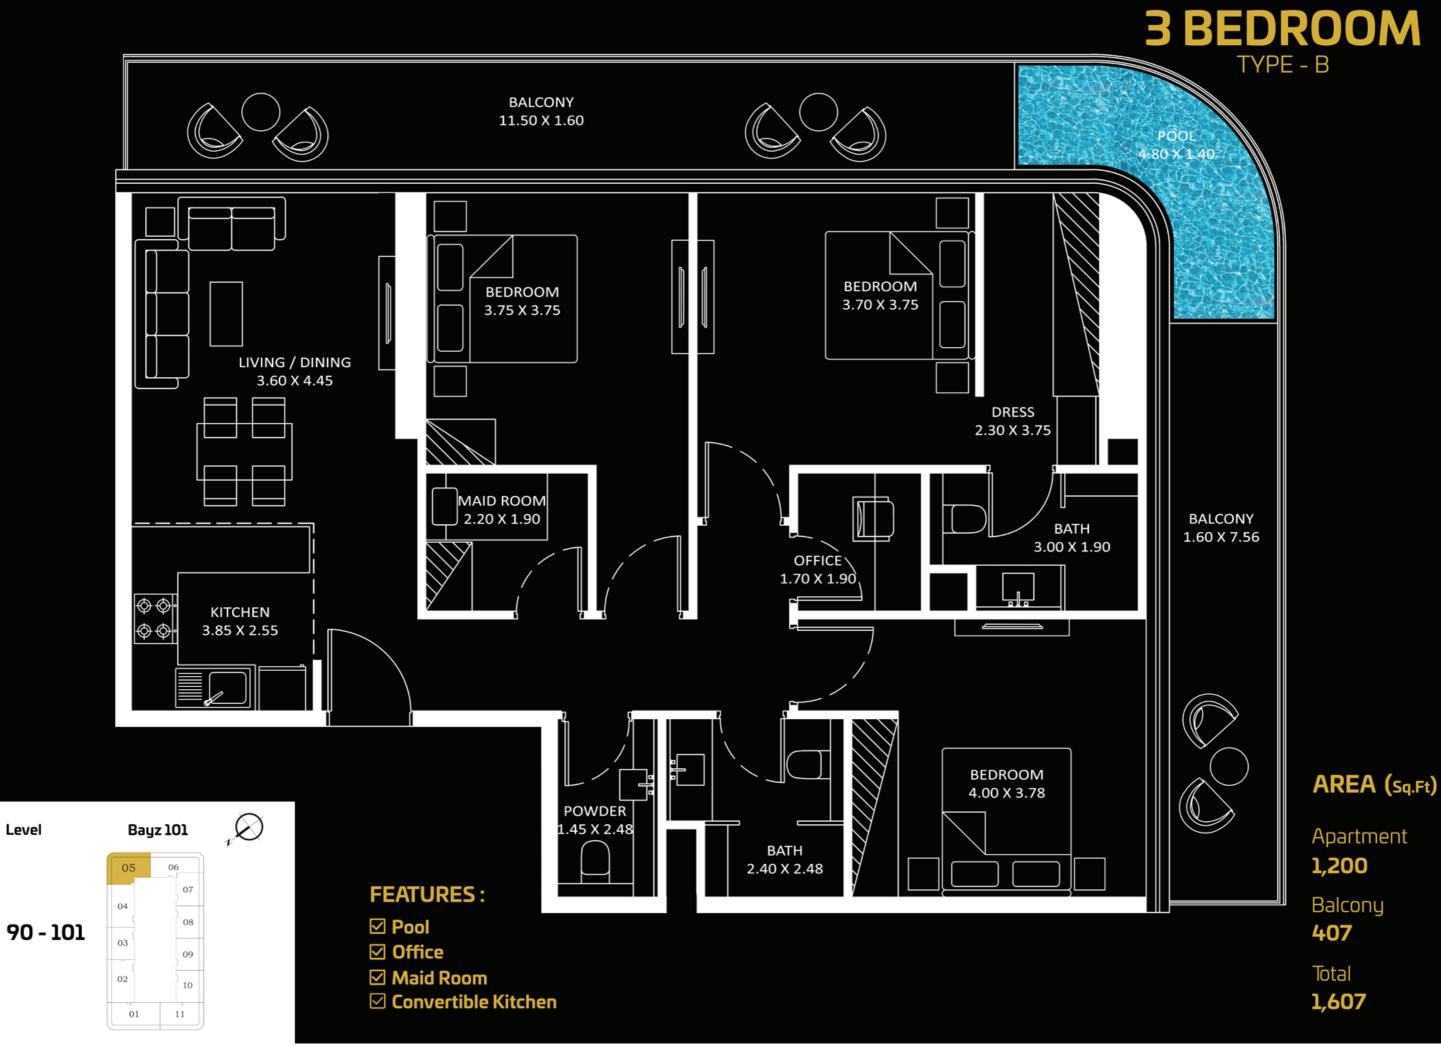

# **3 BEDROOM** TYPE - D

#### AREA (Sq.Ft)

Apartment 1,112 Balcony 380 Total 1,492

01

11

🗹 Pool 🗹 Maid Room