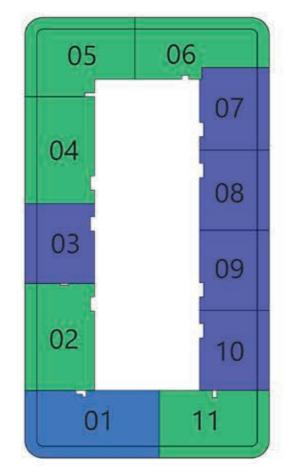

# EAYZIOI BYDANUBE FLOOR PLANS

**STUDIO** 

Apartment **309 to 310** 

Balcony **64** 

Total **373 to 374**  Level

Bayz 101

20 - 35

Bayz 101

40 - 54

| 60 | - | 81 |
|----|---|----|

| 09 | 10 | 11 |
|----|----|----|
|    |    |    |
| 08 |    | 12 |
| 07 |    | 13 |
| 06 |    | 14 |
| 05 |    | 15 |
| 04 |    | 16 |
| 03 |    | 17 |
| 02 | 01 | 18 |

753 to 754

FEATURES:

☑ Office Convertible 2BHK

Level

20 - 35

| 11 | 12 13 | 14 |
|----|-------|----|
| 10 |       | 15 |
| 00 |       | 16 |
| 09 |       | 17 |
| 08 |       | 18 |
| 07 |       | 19 |
| 06 |       | 20 |
| 05 |       | 21 |
| 04 |       | 22 |
| 03 |       | 23 |
| 02 | 01    | 24 |

40 - 54

| 09 | 10 | 11                                             |
|----|----|------------------------------------------------|
|    |    | 5 <u>.                                    </u> |
| 08 |    | 12                                             |
| 07 |    | 13                                             |
| 06 |    | 14                                             |
| 05 |    | 15                                             |
| 04 |    | 16                                             |
| 03 |    | 17                                             |
| 02 | 01 | 18                                             |

60 - 81

Bayz 101

12 13 14 15  $\begin{array}{c}
16\\
17\\
18\\
19\\
20\\
21\\
22\\
23\\
25\\
26\\
27\\
\end{array}$ 11 10 09 08 07 06 05 04 03 02 01 24

20 - 35

| 40 | - | 54 |
|----|---|----|

| 11 | 12 | 13  | 14 |
|----|----|-----|----|
|    |    | h   | 14 |
| 10 |    | -   | 15 |
| 09 |    | Ē   | 16 |
| 5  |    | Ľ   | 17 |
| 08 |    | Ľ   | 18 |
| 07 |    | Ę   | 19 |
| 06 |    | ſ   | 20 |
| 05 |    |     | 21 |
| 04 |    | Ľ   | 22 |
| 03 |    | Ţ   | 23 |
|    |    | -T- | U  |
| 02 | 01 | 1   | 24 |
|    |    |     |    |

Bayz 101

13 14 15 12  $\begin{array}{c}
16\\
17\\
18\\
19\\
20\\
21\\
22\\
23\\
24\\
25\\
26\\
\end{array}$ 11 10 09 08 07 06 05 04 03 02 01 27

#### 20 - 35

| 11 | 12 13 | 3 14 |
|----|-------|------|
| 10 |       | 15   |
| 09 |       | 16   |
| 08 |       | 18   |
| 07 |       | 19   |
| 06 |       | 20   |
| 05 |       | 21   |
| 04 |       | 22   |
| 03 |       | 23   |
| U  |       |      |
| 02 | 01    | 24   |

40 - 54

# PRESIDETIAL

Level

Bayz 101

40 - 54

| 11 | 12 | 13 | 14       |
|----|----|----|----------|
| 10 |    | ţ  | 15       |
| 09 |    | Ē  | 16       |
| 08 |    | ĥ  | 17<br>18 |
| 07 |    |    | 19       |
| 06 |    | [  | 20       |
| 05 |    |    | 21       |
| 04 |    | ſ  | 22       |
| 03 |    |    | 23       |
| 02 | 01 | T  | 0<br>24  |

Bayz 101

40 - 54

| <del>4</del> U | - | 54 |  |
|----------------|---|----|--|
|                |   |    |  |
|                |   |    |  |

| 09 | 10 | 11 |
|----|----|----|
|    |    |    |
| 08 |    | 12 |
| 07 |    | 13 |
| 06 |    | 14 |
| 05 |    | 15 |
| 04 |    | 16 |
| 03 |    | 17 |
| 02 | 01 | 18 |
|    |    |    |

60 - 81

SHEIKH ZAYED ROAD & SEA VIEW

Bayz 101

| 09 | 10 | 11 |
|----|----|----|
|    |    |    |
| 08 |    | 12 |
| 07 |    | 13 |
| 06 |    | 14 |
| 05 |    | 15 |
| 04 |    | 16 |
| 03 |    | 17 |
| 02 | 01 | 18 |
|    |    |    |

#### 60 - 81

Bayz 101

| 12 | 13 | 14  | 15 |
|----|----|-----|----|
| 11 |    | Ē   | 16 |
|    |    |     | 17 |
|    |    | [   | 18 |
| 10 |    | - Ľ | 19 |
| 09 |    | Ľ   | 20 |
| 08 |    | - Ľ | 21 |
| 07 |    | Ľ   | 22 |
| 06 |    |     | 23 |
| 05 |    | Ľ   | 24 |
| 04 |    | - Ľ | 25 |
| 03 |    | Ľ   | 26 |
| 1  |    |     | U  |
| 02 | 01 | 1   | 27 |
|    |    | _   |    |

| 20 - | 35 |
|------|----|
|------|----|

| 11  | 12 | 13  | 14 |
|-----|----|-----|----|
|     |    |     | -  |
| 10  |    | Ì   | 15 |
|     |    | Ē   | 16 |
| 09  |    |     | 17 |
| 08  |    | E   | 18 |
| 07  |    |     | 19 |
| 06  |    | [   | 20 |
| 05  |    |     | 21 |
| 04  |    | - E | 22 |
| 03  |    | ļ   | 23 |
| - U |    | -7* | U  |
| 02  | 01 | ſ   | 24 |
| 0   |    |     |    |

| 40 - ! | 54 |
|--------|----|
|--------|----|

| 09 | 10 | 11   |
|----|----|------|
| 08 |    | 12   |
| 07 |    | 13   |
| 06 |    | . 14 |
| 05 |    | 15   |
| 04 |    | 16   |
| 03 |    | 17   |
| 02 | 01 | 18   |

| 40 | - | 54 | • |
|----|---|----|---|
|----|---|----|---|

| 02 | 01 |    |
|----|----|----|
|    |    |    |
| 09 | 10 | 11 |
| 08 |    | 12 |
| 07 |    | 13 |
| 06 |    | 14 |
| 05 |    | 15 |
| 04 |    | 16 |
| 03 |    | 17 |
| 02 | 01 | 18 |

#### LEVEL 60TH - 81ST

| 09   | 10 | 11              |
|------|----|-----------------|
| 08   |    | <sup>1</sup> 12 |
| 07 , |    | , 13            |
| 06   |    | 14              |
| 05 , |    | , 15            |
| 04   |    | 16              |
| 03   |    | 17              |
| 02   | 01 | 18              |

### LEVEL 40TH - 54TH