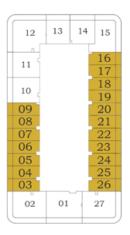

40 - 54

| 60 | - | 81 |
|----|---|----|

| 09 | 10 | 11 |
|----|----|----|
|    |    |    |
| 08 |    | 12 |
| 07 |    | 13 |
| 06 |    | 14 |
| 05 |    | 15 |
| 04 |    | 16 |
| 03 |    | 17 |
| 02 | 01 | 18 |

40 - 54

| 09 | 10 | 11                                             |
|----|----|------------------------------------------------|
|    |    | 5 <u>.                                    </u> |
| 08 |    | 12                                             |
| 07 |    | 13                                             |
| 06 |    | 14                                             |
| 05 |    | 15                                             |
| 04 |    | 16                                             |
| 03 |    | 17                                             |
| 02 | 01 | 18                                             |

40 - 54