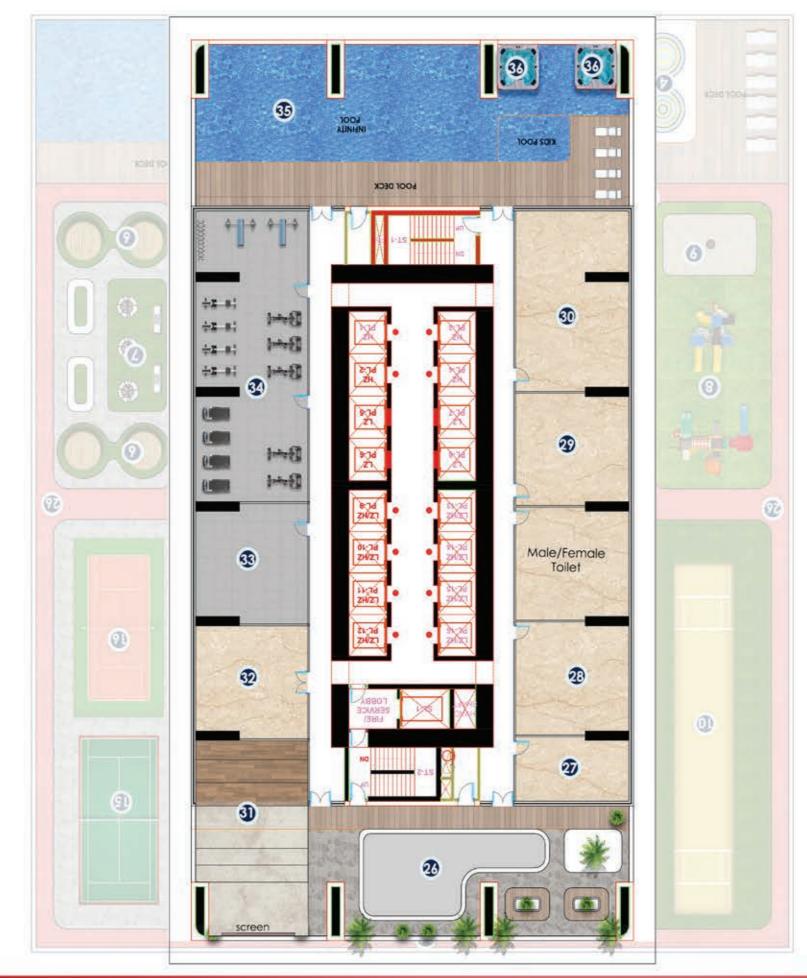

# 23 Ð 14 13 LOUNGE -1

2. 3. 6.

1. Infinity pool Jacuzzi **Kids** pool 4. Toddlers splash pad 5. Aquatic gym Pool deck seating 7. BBQ area 8. Kids play area 9. Cricket pitch 10. Trampoline arena 11. Wall climbing 12. Basketball court 13. Tennis/cricket swing training court 14. Badminton / Pickle ball court 15. Cabana seating 16. Wellness club 17. Beauty salon 18. Kids daycare 19. Golf simulator 20. Arcade zone 21. Studio for content creator 22. Table tennis room 23. Chess room 24. Indoor gym 25. Jogging track

# LOUNGE - 55

- 26. Skating park
- 27. Snooker zone
- 28. Prayer hall
- 29. Library
- 30. Bowling center
- 31. Bayz outdoor cinema
- 32. Business center
- 33. Parkour room
- 34. Indoor gym
- 35. Pool 55
- 36. Jacuzzi 55

## Roof Top Lounge

All Information, materials, plans and amenities are approximate and provided for illustrative purposes only. The developer reserves the right to make revisions to the floor plans and any features, materials, dimensions, drawings, and amenities of the project without notice.
 Units areas, actual dimensions, layout, location, specifications of balcony, door, wardrobe or other fixtures may vary floor to floor and between units and are subject to revision by the developer.
 Furniture and electric devices will not be provided by the developer, unless specified otherwise in the Unit Sale Purchase Agreement.