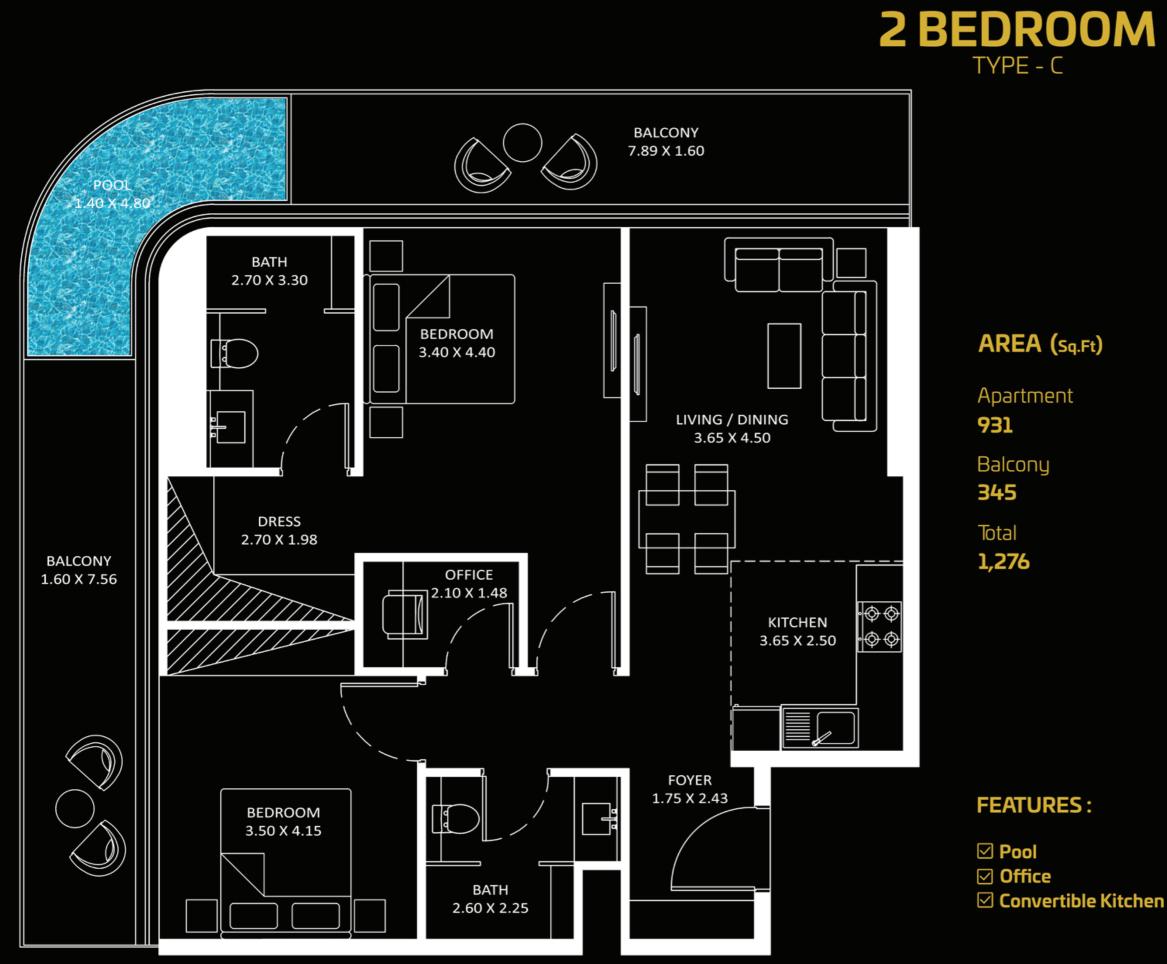

| ĥ  | 17<br>18 |
| 07 |    |    | 19       |
| 06 |    | [  | 20       |
| 05 |    |    | 21       |
| 04 |    | ſ  | 22       |
| 03 |    |    | 23       |
| 02 | 01 | T  | 0<br>24  |







Bayz 101









40 - 54

| <del>4</del> U | - | 54 |  |
|----------------|---|----|--|
|                |   |    |  |
|                |   |    |  |

| 09 | 10 | 11 |
|----|----|----|
|    |    |    |
| 08 |    | 12 |
| 07 |    | 13 |
| 06 |    | 14 |
| 05 |    | 15 |
| 04 |    | 16 |
| 03 |    | 17 |
| 02 | 01 | 18 |
|    |    |    |

60 - 81



SHEIKH ZAYED ROAD & SEA VIEW







Bayz 101



| 09 | 10 | 11 |
|----|----|----|
|    |    |    |
| 08 |    | 12 |
| 07 |    | 13 |
| 06 |    | 14 |
| 05 |    | 15 |
| 04 |    | 16 |
| 03 |    | 17 |
| 02 | 01 | 18 |
|    |    |    |

#### 60 - 81









Bayz 101



| 12 | 13 | 14  | 15 |
|----|----|-----|----|
| 11 |    | Ē   | 16 |
|    |    |     | 17 |
|    |    | [   | 18 |
| 10 |    | - Ľ | 19 |
| 09 |    | Ľ   | 20 |
| 08 |    | - Ľ | 21 |
| 07 |    | Ľ   | 22 |
| 06 |    |     | 23 |
| 05 |    | Ľ   | 24 |
| 04 |    | - Ľ | 25 |
| 03 |    | Ľ   | 26 |
| 1  |    |     | U  |
| 02 | 01 | 1   | 27 |
|    |    | _   |    |

| 20 - | 35 |
|------|----|
|------|----|

| 11  | 12 | 13  | 14 |
|-----|----|-----|----|
|     |    |     | -  |
| 10  |    | Ì   | 15 |
|     |    | Ē   | 16 |
| 09  |    |     | 17 |
| 08  |    | E   | 18 |
| 07  |    |     | 19 |
| 06  |    | [   | 20 |
| 05  |    |     | 21 |
| 04  |    | - E | 22 |
| 03  |    | ļ   | 23 |
| - U |    | -7* | U  |
| 02  | 01 | ſ   | 24 |
| 0   |    |     |    |

| 40 - ! |