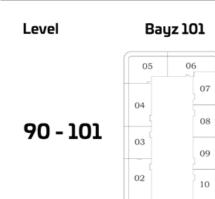

60 - 81

90 - 101

90 - 101

AREA (Sq.Ft) Apartment 1,250 Balcony 257 Total 1,507

Bayz 101 Level 05 04

90 - 101

06

03

02

01

07

08

09

10

11

**FEATURES**:

### LEVEL 90TH - 101ST

Bayz 101