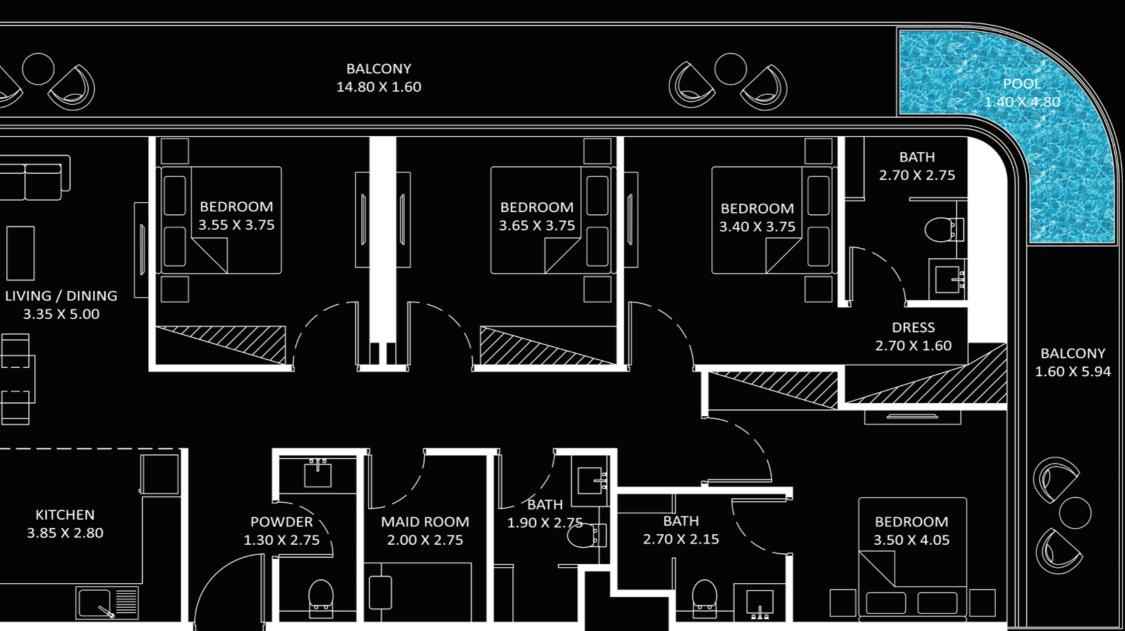

5 04 03 02 27 01

| 12 | 13 | 14 |
|----|----|----|
|    |    | 15 |
|    | Ľ  | 16 |
|    | Ľ  | 17 |
|    | Ľ  | 18 |
|    |    | 19 |
|    | Ľ  | 20 |
|    |    | 21 |
|    | Ľ  | 22 |
|    | ļ  | 23 |
| 01 |    | 24 |
|    |    |    |

| 40 | - | 54 | • |
|----|---|----|---|
|----|---|----|---|

| 02 | 01 |    |
|----|----|----|
|    |    |    |
| 09 | 10 | 11 |
| 08 |    | 12 |
| 07 |    | 13 |
| 06 |    | 14 |
| 05 |    | 15 |
| 04 |    | 16 |
| 03 |    | 17 |
| 02 | 01 | 18 |

60 - 81

90 - 101





90 - 101



AREA (Sq.Ft) Apartment 1,250 Balcony 257 Total 1,507









Bayz 101 Level 05 04

90 - 101

06

03

02

01

07

08

09

10

11



**FEATURES**:

🗹 Pool

🗹 Maid Room ☑ Convertible Kitchen

# **3 BEDROOM** TYPE - D

#### AREA (Sq.Ft)

Apartment 1,112 Balcony 380 Total 1,492







01

11





🗹 Pool 🗹 Maid Room

### **4 BEDROOM**

#### AREA (Sq.Ft)

Apartment 1,386 Balcony 436 Total 1,822

🗹 Convertible Kitchen





#### LEVEL 60TH - 81ST

| 09   | 10 | 11              |
|------|----|-----------------|
| 08   |    | <sup>1</sup> 12 |
| 07 , |    | , 13            |
| 06   |    | 14              |
| 05 , |    | , 15            |
| 04   |    | 16              |
| 03   |    | 17              |
| 02   | 01 | 18              |

### LEVEL 40TH - 54TH



### LEVEL 90TH - 101ST



Bayz 101





#### DOWNTOWN VIEW



# 23 Ð 14 13 LOUNGE -1



2. 3. 6.

1. Infinity pool Jacuzzi **Kids** pool 4. Toddlers splash pad 5. Aquatic gym Pool deck seating 7. BBQ area 8. Kids play area 9. Cricket pitch 10. Trampoline arena 11. Wall climbing 12. Basketball court 13. Tennis/cricket