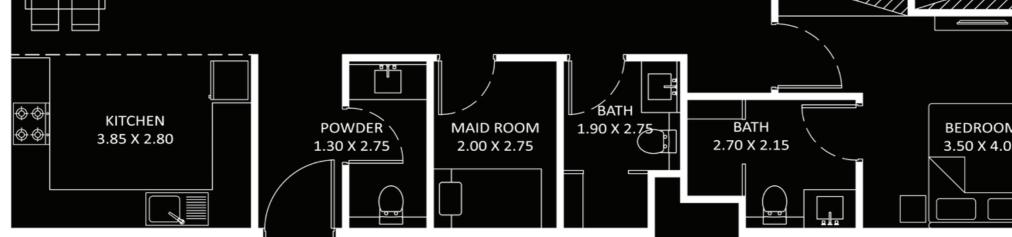

04 03 02 27 01

| 12 | 13 | 14 |
|----|----|----|
|    |    | 15 |
|    | Ľ  | 16 |
|    | Ľ  | 17 |
|    | Ľ  | 18 |
|    |    | 19 |
|    | Ľ  | 20 |
|    |    | 21 |
|    | Ľ  | 22 |
|    | ļ  | 23 |
| 01 |    | 24 |
|    |    |    |

| 40 | - | 54 | • |
|----|---|----|---|
|----|---|----|---|

| 02 | 01 |    |
|----|----|----|
|    |    |    |
| 09 | 10 | 11 |
| 08 |    | 12 |
| 07 |    | 13 |
| 06 |    | 14 |
| 05 |    | 15 |
| 04 |    | 16 |
| 03 |    | 17 |
| 02 | 01 | 18 |

60 - 81

90 - 101





90 - 101



AREA (Sq.Ft) Apartment 1,250 Balcony 257 Total 1,507









Bayz 101 Level 05 04

90 - 101

06

03

02

01

07

08

09

10

11



**FEATURES**:

🗹 Pool

🗹 Maid Room ☑ Convertible Kitchen

# **3 BEDROOM** TYPE - D

#### AREA (Sq.Ft)

Apartment 1,112 Balcony 380 Total 1,492







01

11





🗹 Pool 🗹 Maid Room

### **4 BEDROOM**

#### AREA (Sq.Ft)

Apartment 1,386 Balcony 436 Total 1,822

🗹 Convertible Kitchen





#### LEVEL 60TH - 81ST

| 09   | 10 | 11              |
|------|----|-----------------|
| 08   |    | <sup>1</sup> 12 |
| 07 , |    | , 13            |
| 06   |    | 14              |
| 05 , |    | , 15            |
| 04   |    | 16              |
| 03   |    | 17              |
| 02   | 01 | 18              |

### LEVEL 40TH - 54TH



### LEVEL 90TH - 101ST



Bayz 101





#### DOWNTOWN VIEW



# 23 Ð 14 13 LOUNGE -1



2. 3. 6.

1. Infinity pool Jacuzzi **Kids** pool 4. Toddlers splash pad 5. Aquatic gym Pool deck seating 7. BBQ area 8. Kids play area 9. Cricket pitch 10. Trampoline arena 11. Wall climbing 12. Basketball court 13. Tennis/cricket s