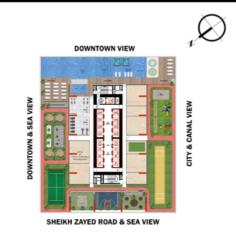

#### DOWNTOWN VIEW

# 23 Ð 14 13 LOUNGE -1

2. 3. 6.

1. Infinity pool Jacuzzi **Kids** pool 4. Toddlers splash pad 5. Aquatic gym Pool deck seating 7. BBQ area 8. Kids play area 9. Cricket pitch 10. Trampoline arena 11. Wall climbing 12. Basketball court 13. Tennis/cricket swing training court 14. Badminton / Pickle ball court 15. Cabana seating 16. Wellness club 17. Beauty salon 18. Kids daycare 19. Golf simulator 20. Arcade zone 21. Studio for content creator 22. Table tennis room 23. Chess room 24. Indoor gym 25. Jogging track

# LOUNGE - 55

- 26. Skating park
- 27. Snooker zone
- 28. Prayer hall
- 29. Library
- 30. Bowling center
- 31. Bayz outdoor cinema
- 32. Business center
- 33. Parkour room
- 34. Indoor gym
- 35. Pool 55
- 36. Jacuzzi 55

- 37. Sky observatory deck
- 38. Sky meditation
- 39. Outdoor party hall
- 40. Roof top Lounge
- 41. Pet park
- 42. Family seating
- 43. Swing with skyline

| ness Bay Metro           | 1 min  |
|--------------------------|--------|
| Khalifa                  | 2 min  |
| ai Mall                  | 3 min  |
| Walk                     | 5 min  |
| eum of the Future        | 5 min  |
| eirah Beach              | 7 min  |
| 1arin Business Bay       | 8 min  |
| ai Frame                 | 8 min  |
| k                        | 15 min |
| of the Emirates          | 15 min |
| ai International Airport | 15 min |
| Al Arab                  | 18 min |
| ai Marina                | 20 min |
| Jumeirah                 | 20 min |