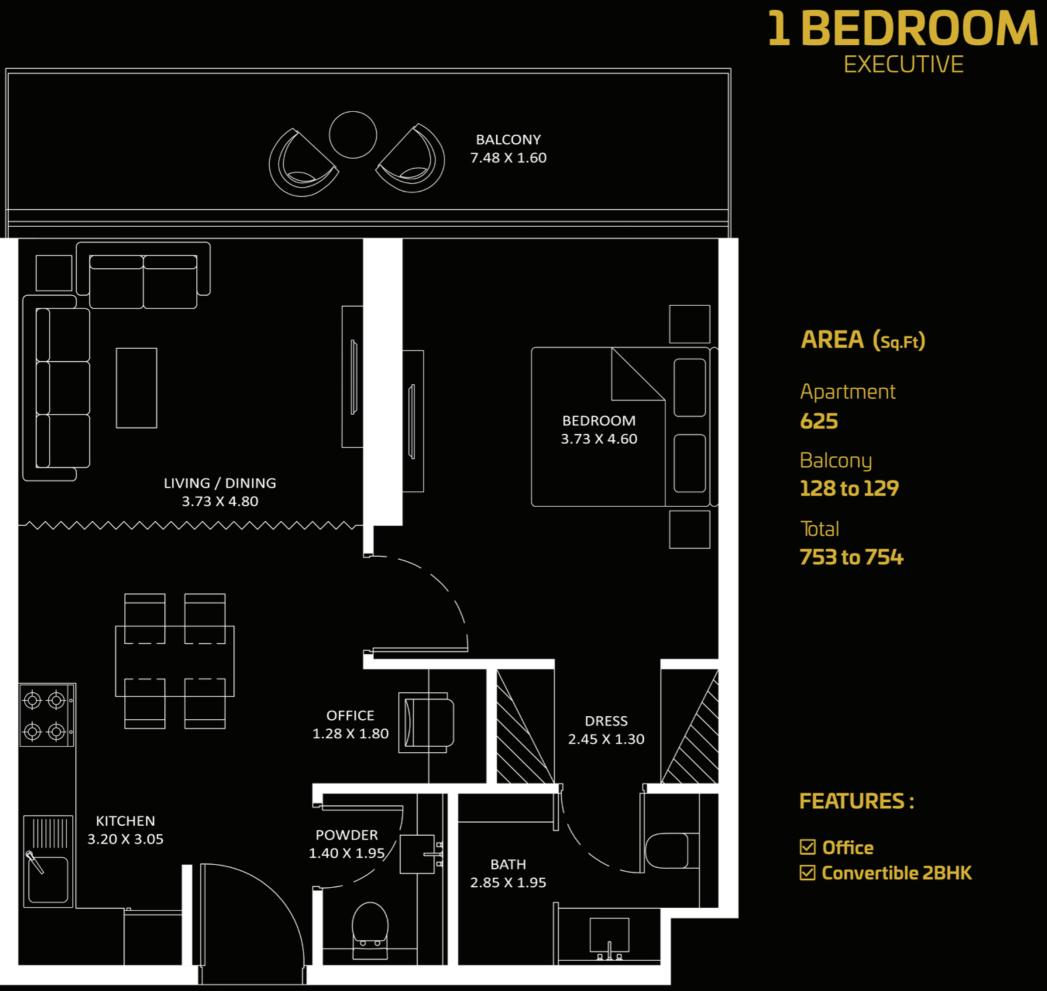

# EAYZIOI BYDANUBE FLOOR PLANS

**STUDIO** 

Apartment **309 to 310** 

Balcony **64** 

Total **373 to 374**  Level

Bayz 101

20 - 35

Bayz 101

753 to 754

FEATURES:

☑ Office Convertible 2BHK

Level

20 - 35

| 11 | 12 13 | 14 |
|----|-------|----|
| 10 |       | 15 |
| 00 |       | 16 |
| 09 |       | 17 |
| 08 |       | 18 |
| 07 |       | 19 |
| 06 |       | 20 |
| 05 |       | 21 |
| 04 |       | 22 |
| 03 |       | 23 |
| 02 | 01    | 24 |