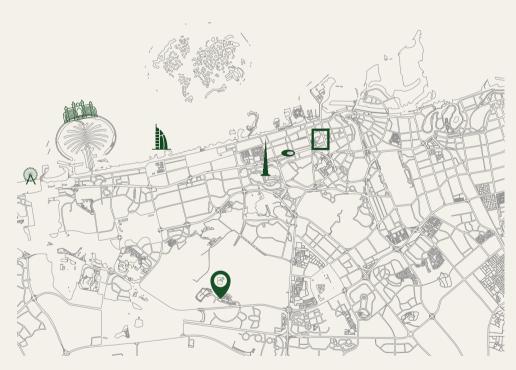

# **QLOCATION & VIEWS**

- Strategically located between Al Khail Road (E44) and Sheikh Mohammed bin Zayed Road (E311).
- Ø Ideal location for families seeking a close-knit community amidst nature's embrace
- Shares proximity to IMG World, Global Village, and city's major attraction the Miracle Garden
- ⊗ Easy access and great connectivity to the rest of the city
- A 3-min drive from The Farm, a 5-min drive from Dunecrest American School, and a 12-min drive from GEMS Heritage Indian School