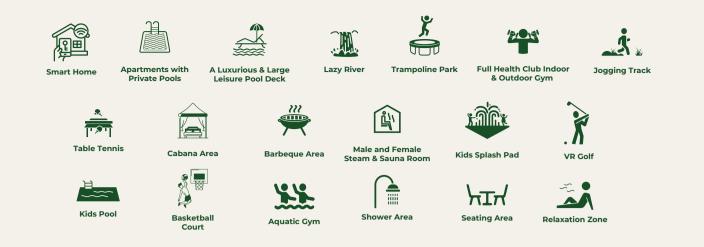

d well-being. Here you will experience the perfect blend of modern amenities, smart home technology, and a rejuvenating natural environment. SAMANA Barari Views is the future of upscale living, where every day feels like a retreat in the heart of nature.

#### SAMANA BARARI VIEWS BRINGS TO YOU:

- 𝔅 Flexible Payment Plan − 1% Monthly
- ⊗ World-class Amenities
- 𝔅 High Return on Investment
- 𝔄 Great Location
- ⊗ Extravagant Lifestyle
- 𝔅 Thriving Community
- 𝔅 Delivery On Time, Every Time

# starting from **749,000**

| STUDIO                    | 353 |
|---------------------------|-----|
| 1 BR                      | 181 |
| 2 BR                      | 133 |
| 3 BR                      | 2   |
| TOTAL<br>NO OF APPARTMENT | 669 |

TOTAL SELLABLE AREA = 805,282 SQFT

# SERVICES & AMENITIES



# **QLOCATION & VIEWS**

- Strategically located between Al Khail Road (E44) and Sheikh Mohammed bin Zayed Road (E311).
- Ø Ideal location for families seeking a close-knit community amidst nature's embrace
- Shares proximity to IMG World, Global Village, and city's major attraction the Miracle Garden
- ⊗ Easy access and great connectivity to the rest of the city
- A 3-min drive from The Farm, a 5-min drive from Dunecrest American School, and a 12-min drive from GEMS Heritage Indian School



# **8 YEARS PAYMENT PLAN**

| Local                           | International                       |
|---------------------------------|-------------------------------------|
| 15% Down Payment                | 20% Down Payment                    |
| <b>1%</b> Per month x 35 Months | <b>1%</b> Per