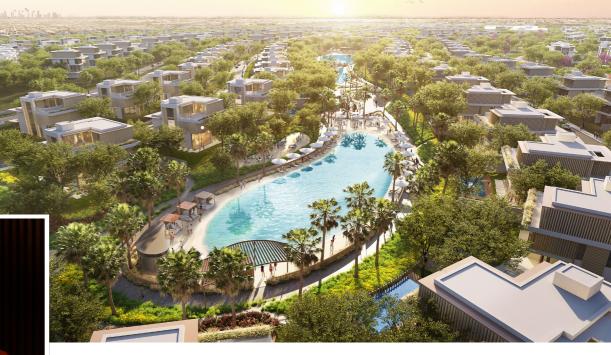

### KEY FEATURES

- ·YOGA LAWN
- ·RUNNING TRACKS
- ·SPORTS FACILITIES
- •PRIMARY AND SECONDARY SCHOOLS
- ·KIDS PLAYING AREAS
- ·LAGOON
- ·WAVE POOL
- ·EVENTS LAWN
- ·AMPHITHEATRE
- ·DOG PARK
- ·COMMUNITY FARMS

#### MODERN LIVING IN NATURAL S P L E N D O U R

Amid scenic surroundings, the distinguished villas and townhouses achieve a modern and refined look while sunlight generously suffuses the living areas, forging a seamless connection with nature.