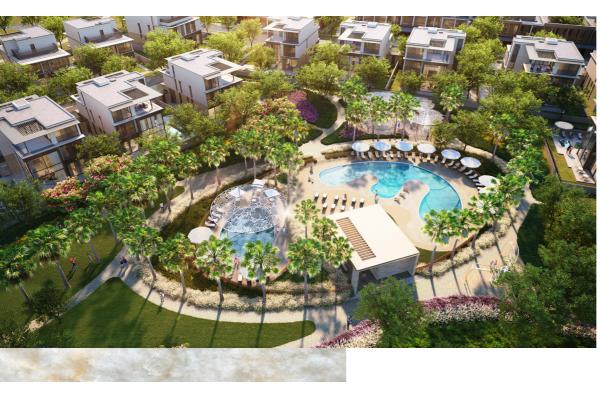

### KEY FEATURES

- ·YOGA LAWN
- ·RUNNING TRACKS
- ·SPORTS FACILITIES
- •PRIMARY AND SECONDARY SCHOOLS
- ·KIDS PLAYING AREAS
- ·LAGOON
- ·WAVE POOL
- ·EVENTS LAWN
- ·AMPHITHEATRE
- ·DOG PARK
- ·COMMUNITY FARMS

#### MODERN LIVING IN NATURAL S P L E N D O U R

Amid scenic surroundings, the distinguished villas and townhouses achieve a modern and refined look while sunlight generously suffuses the living areas, forging a seamless connection with nature.