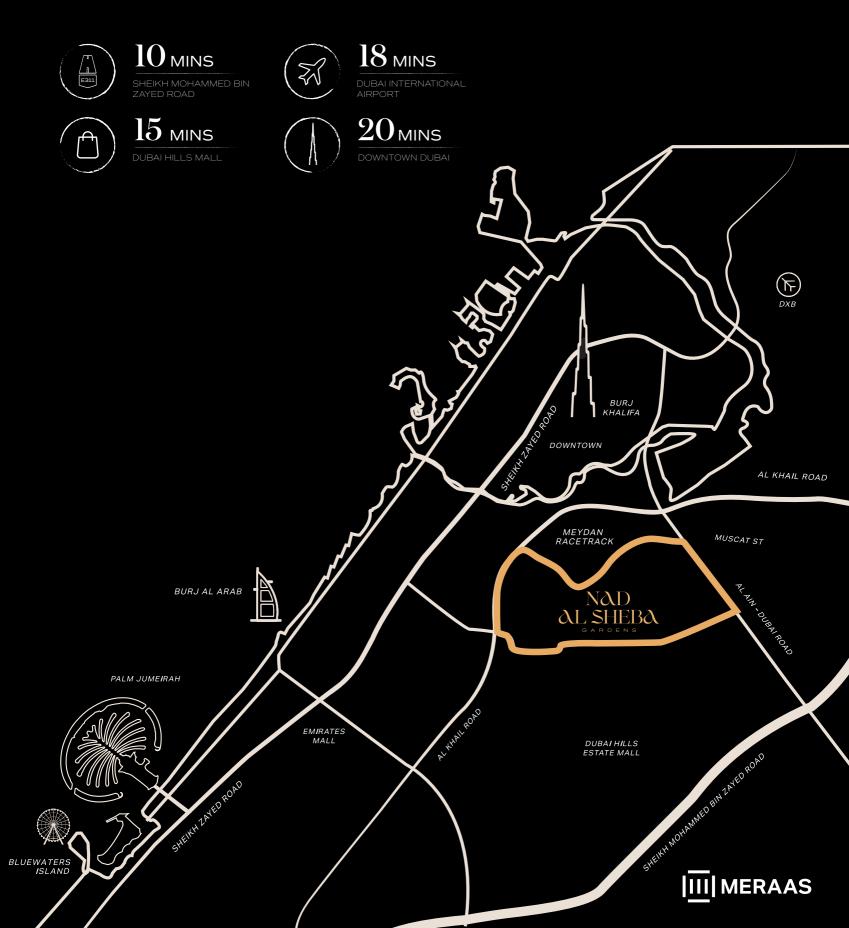

## COVETABLE LOCATION

A rich legacy awaits in a setting that resonates with all those who know the area. The serene greenery of Nad Al Sheba is nestled in one of the city's most covetable locations.

A mere ten minutes from Downtown Dubai, this luxurious community has easy access to the Meydan Racetrack, Deep Dive Dubai and many other premium leisure and lifestyle amenities inviting you to grow your garden of opportunity. Dubai International Airport and all major highways also lie within simple reach of Nad Al Sheba Gardens prestigious location, making exploring Dubai and beyond, a breeze.