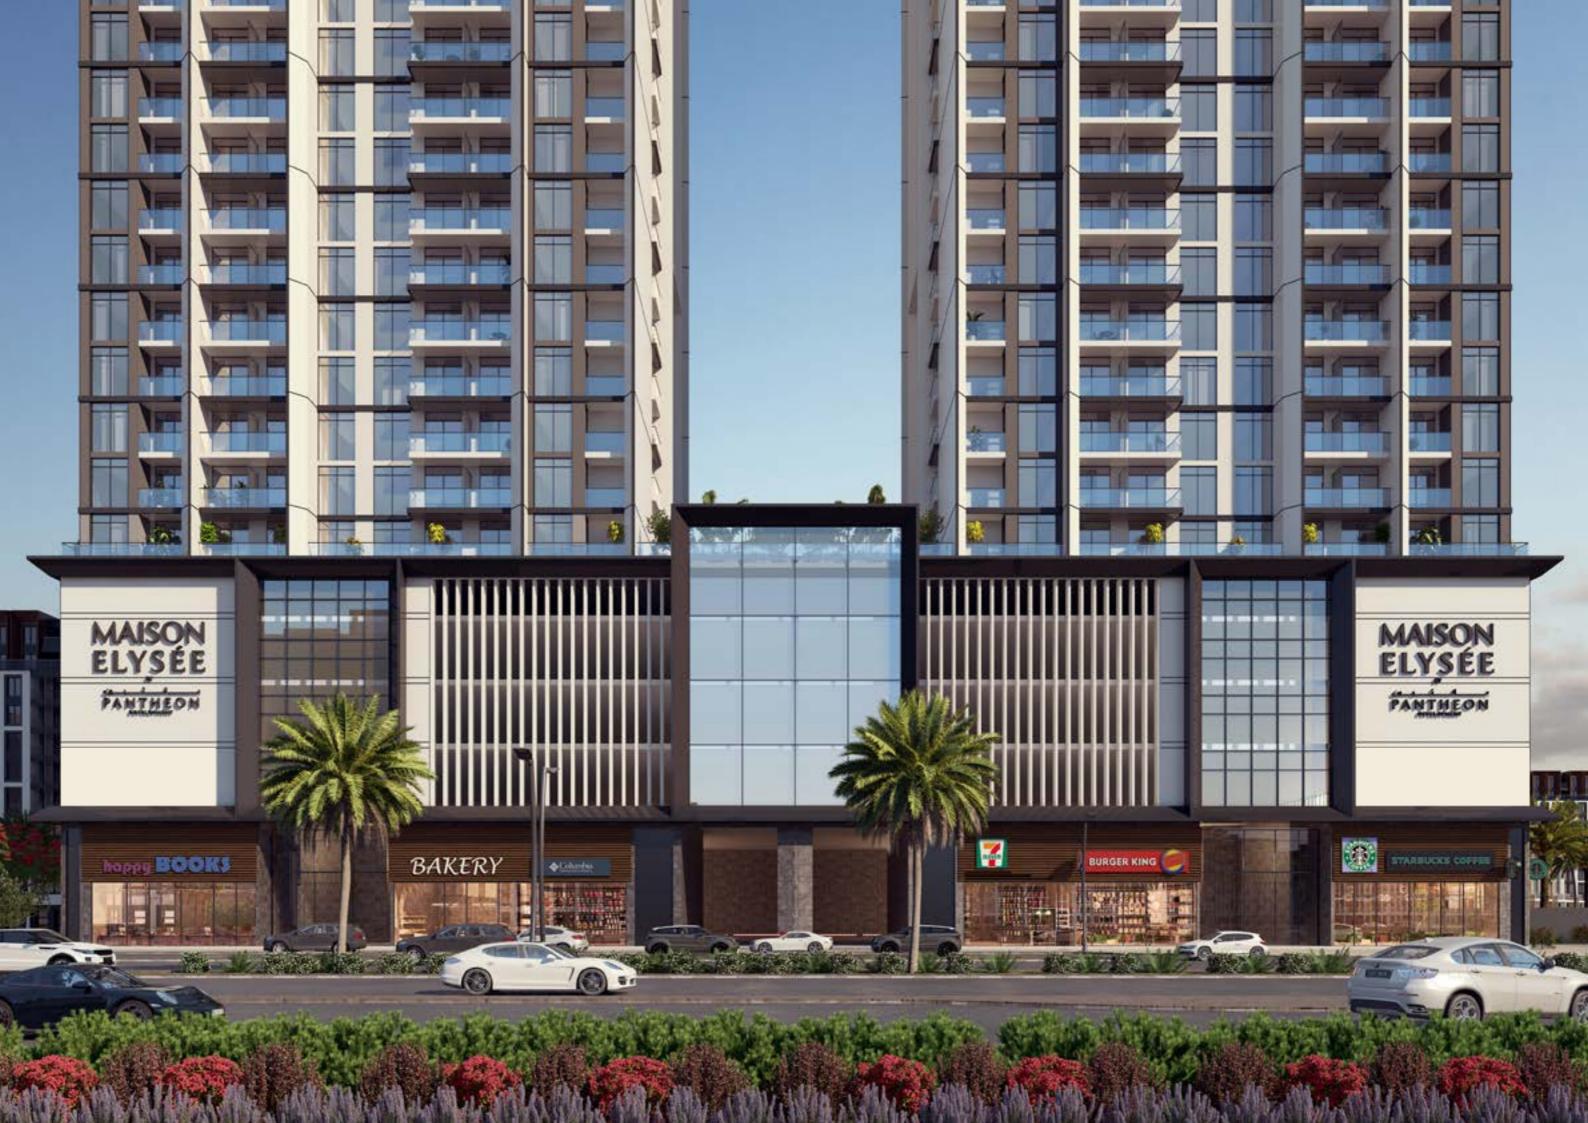

# MAISON ELYSÉEI

#### AMENITIES WITHIN THE PROJECT

- Kids Play Area
- Landscapping in around the pool area
- Gym facing the pool
- Adult Swimming pool
- Children's Swimming pool
- Spacious parking spaces

#### LOCATION:

- Dubai Jumeirah Village Circle
- It is located near Sheikh Mohammed Bin Zayed Road and Al Khail Road
- Mall of the Emirates: 15 minutes
- Burj Khalifa and Dubai Mall: 20 minutes
- Palm Jumeirah: 20 minutes
- Dubai International Airport: 25 minutes
- Al Makhtoum Airport: 30 Expo 2020 site: 20 minutes