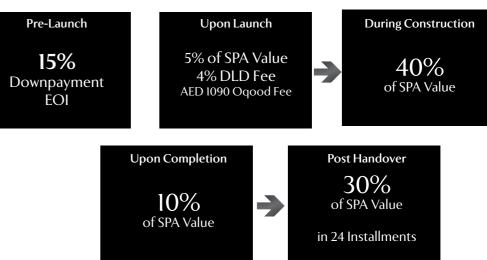

# MAISON ELYSÉEI













## ELEVATORS 6 Elevators

#### AMENITIES WITHIN THE PROJECT

- Kids Play Area
- Landscapping in around the pool area
- Gym facing the pool
- Adult Swimming pool
- Children's Swimming pool
- Spacious parking spaces

### OWNERSHIP

Freehold

# ANTICIPATED COMPLETION DATE Q1 2027

ANTICIPATED SERVICE CHARGE AED 15 per sq.ft.

#### SIZE RANGE PER UNIT TYPE

Studio size ranges from 376 to 410 Sq ft 1BHK size ranges from 645 to 718 Sq ft 2BHK size ranges from 893 Sq ft Retail size 3360 Sq ft

#### **PARKING**

1 Parking space for a Studio, 1 Bedroom and 2 Bedroom

#### LOCATION MAP



#### PAYMENT PLAN =



#### LOCATION:

- Dubai Jumeirah Village Circle
- It is located near Sheikh Mohammed Bin Zayed Road and Al Khail Road
- Mall of the Emirates: 15 minutes
- Burj Khalifa and Dubai Mall: 20 minutes
- Palm Jumeirah: 20 minutes
- Dubai International Airport: 25 minutes
- Al Makhtoum Airport: 30 Expo 2020 site: 20 minutes

#### NUMBER OF UNITS PER TYPE

- Studios 174 units
- 1 Bedroom 153 units
- 2 Bedrooms 22 units
- Retail- 2 units







### **ABOUT US**

Founded in 2001, Pantheon Group began with one startup business distributing Mining and Oil & Gas chemistry, and has grown to have a global presence in the USA, China, India and South America, emerging as a leader in three different industries over the past 19 years, with an annual turnover of more than Dh1.2 B (USD 325\$M) with headquarte