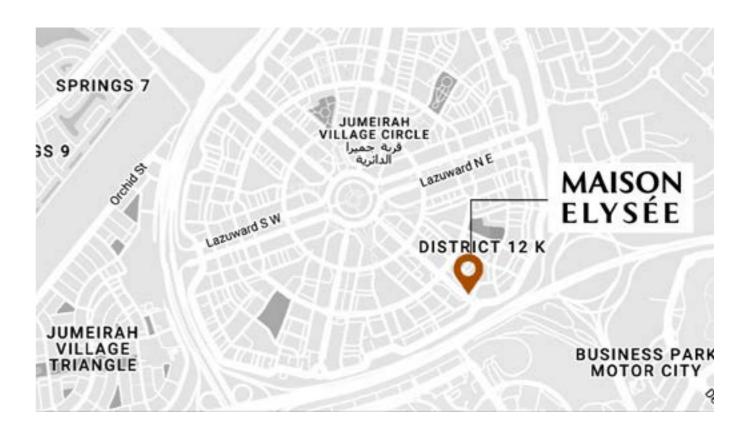

#### LOCATION MAP

#### LOCATION:

- Dubai Jumeirah Village Circle
- It is located near Sheikh Mohammed Bin Zayed Road and Al Khail Road
- Mall of the Emirates: 15 minutes
- Burj Khalifa and Dubai Mall: 20 minutes
- Palm Jumeirah: 20 minutes
- Dubai International Airport: 25 minutes
- Al Makhtoum Airport: 30 Expo 2020 site: 20 minutes