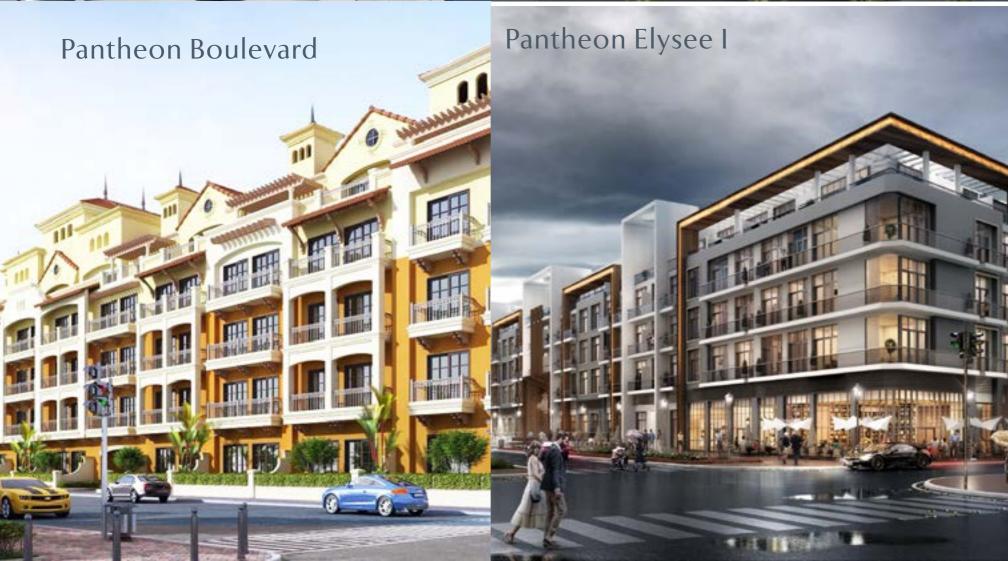

CIPATED COMPLETION DATE Q1 2027

ANTICIPATED SERVICE CHARGE AED 15 per sq.ft.

#### SIZE RANGE PER UNIT TYPE

Studio size ranges from 376 to 410 Sq ft 1BHK size ranges from 645 to 718 Sq ft 2BHK size ranges from 893 Sq ft Retail size 3360 Sq ft

#### **PARKING**

1 Parking space for a Studio, 1 Bedroom and 2 Bedroom

#### LOCATION MAP



#### PAYMENT PLAN =



#### LOCATION:

- Dubai Jumeirah Village Circle
- It is located near Sheikh Mohammed Bin Zayed Road and Al Khail Road
- Mall of the Emirates: 15 minutes
- Burj Khalifa and Dubai Mall: 20 minutes
- Palm Jumeirah: 20 minutes
- Dubai International Airport: 25 minutes
- Al Makhtoum Airport: 30 Expo 2020 site: 20 minutes

#### NUMBER OF UNITS PER TYPE

- Studios 174 units
- 1 Bedroom 153 units
- 2 Bedrooms 22 units
- Retail- 2 units







### **ABOUT US**

Founded in 2001, Pantheon Group began with one startup business distributing Mining and Oil & Gas chemistry, and has grown to have a global presence in the USA, China, India and South America, emerging as a leader in three different industries over the past 19 years, with an annual turnover of more than Dh1.2 B (USD 325\$M) with headquarters in Dubai. Each successful venture has led to the next, and our interests have diversified over time, so that today, we have interests in mining, oil & gas, financial services viz. Asset Management, Financial Advisory services in global capital markets.

Our newest venture incorporated in 2016 is Pantheon Development. In each of these markets, Pantheon has achieved great success, often outperforming other companies who have been in t