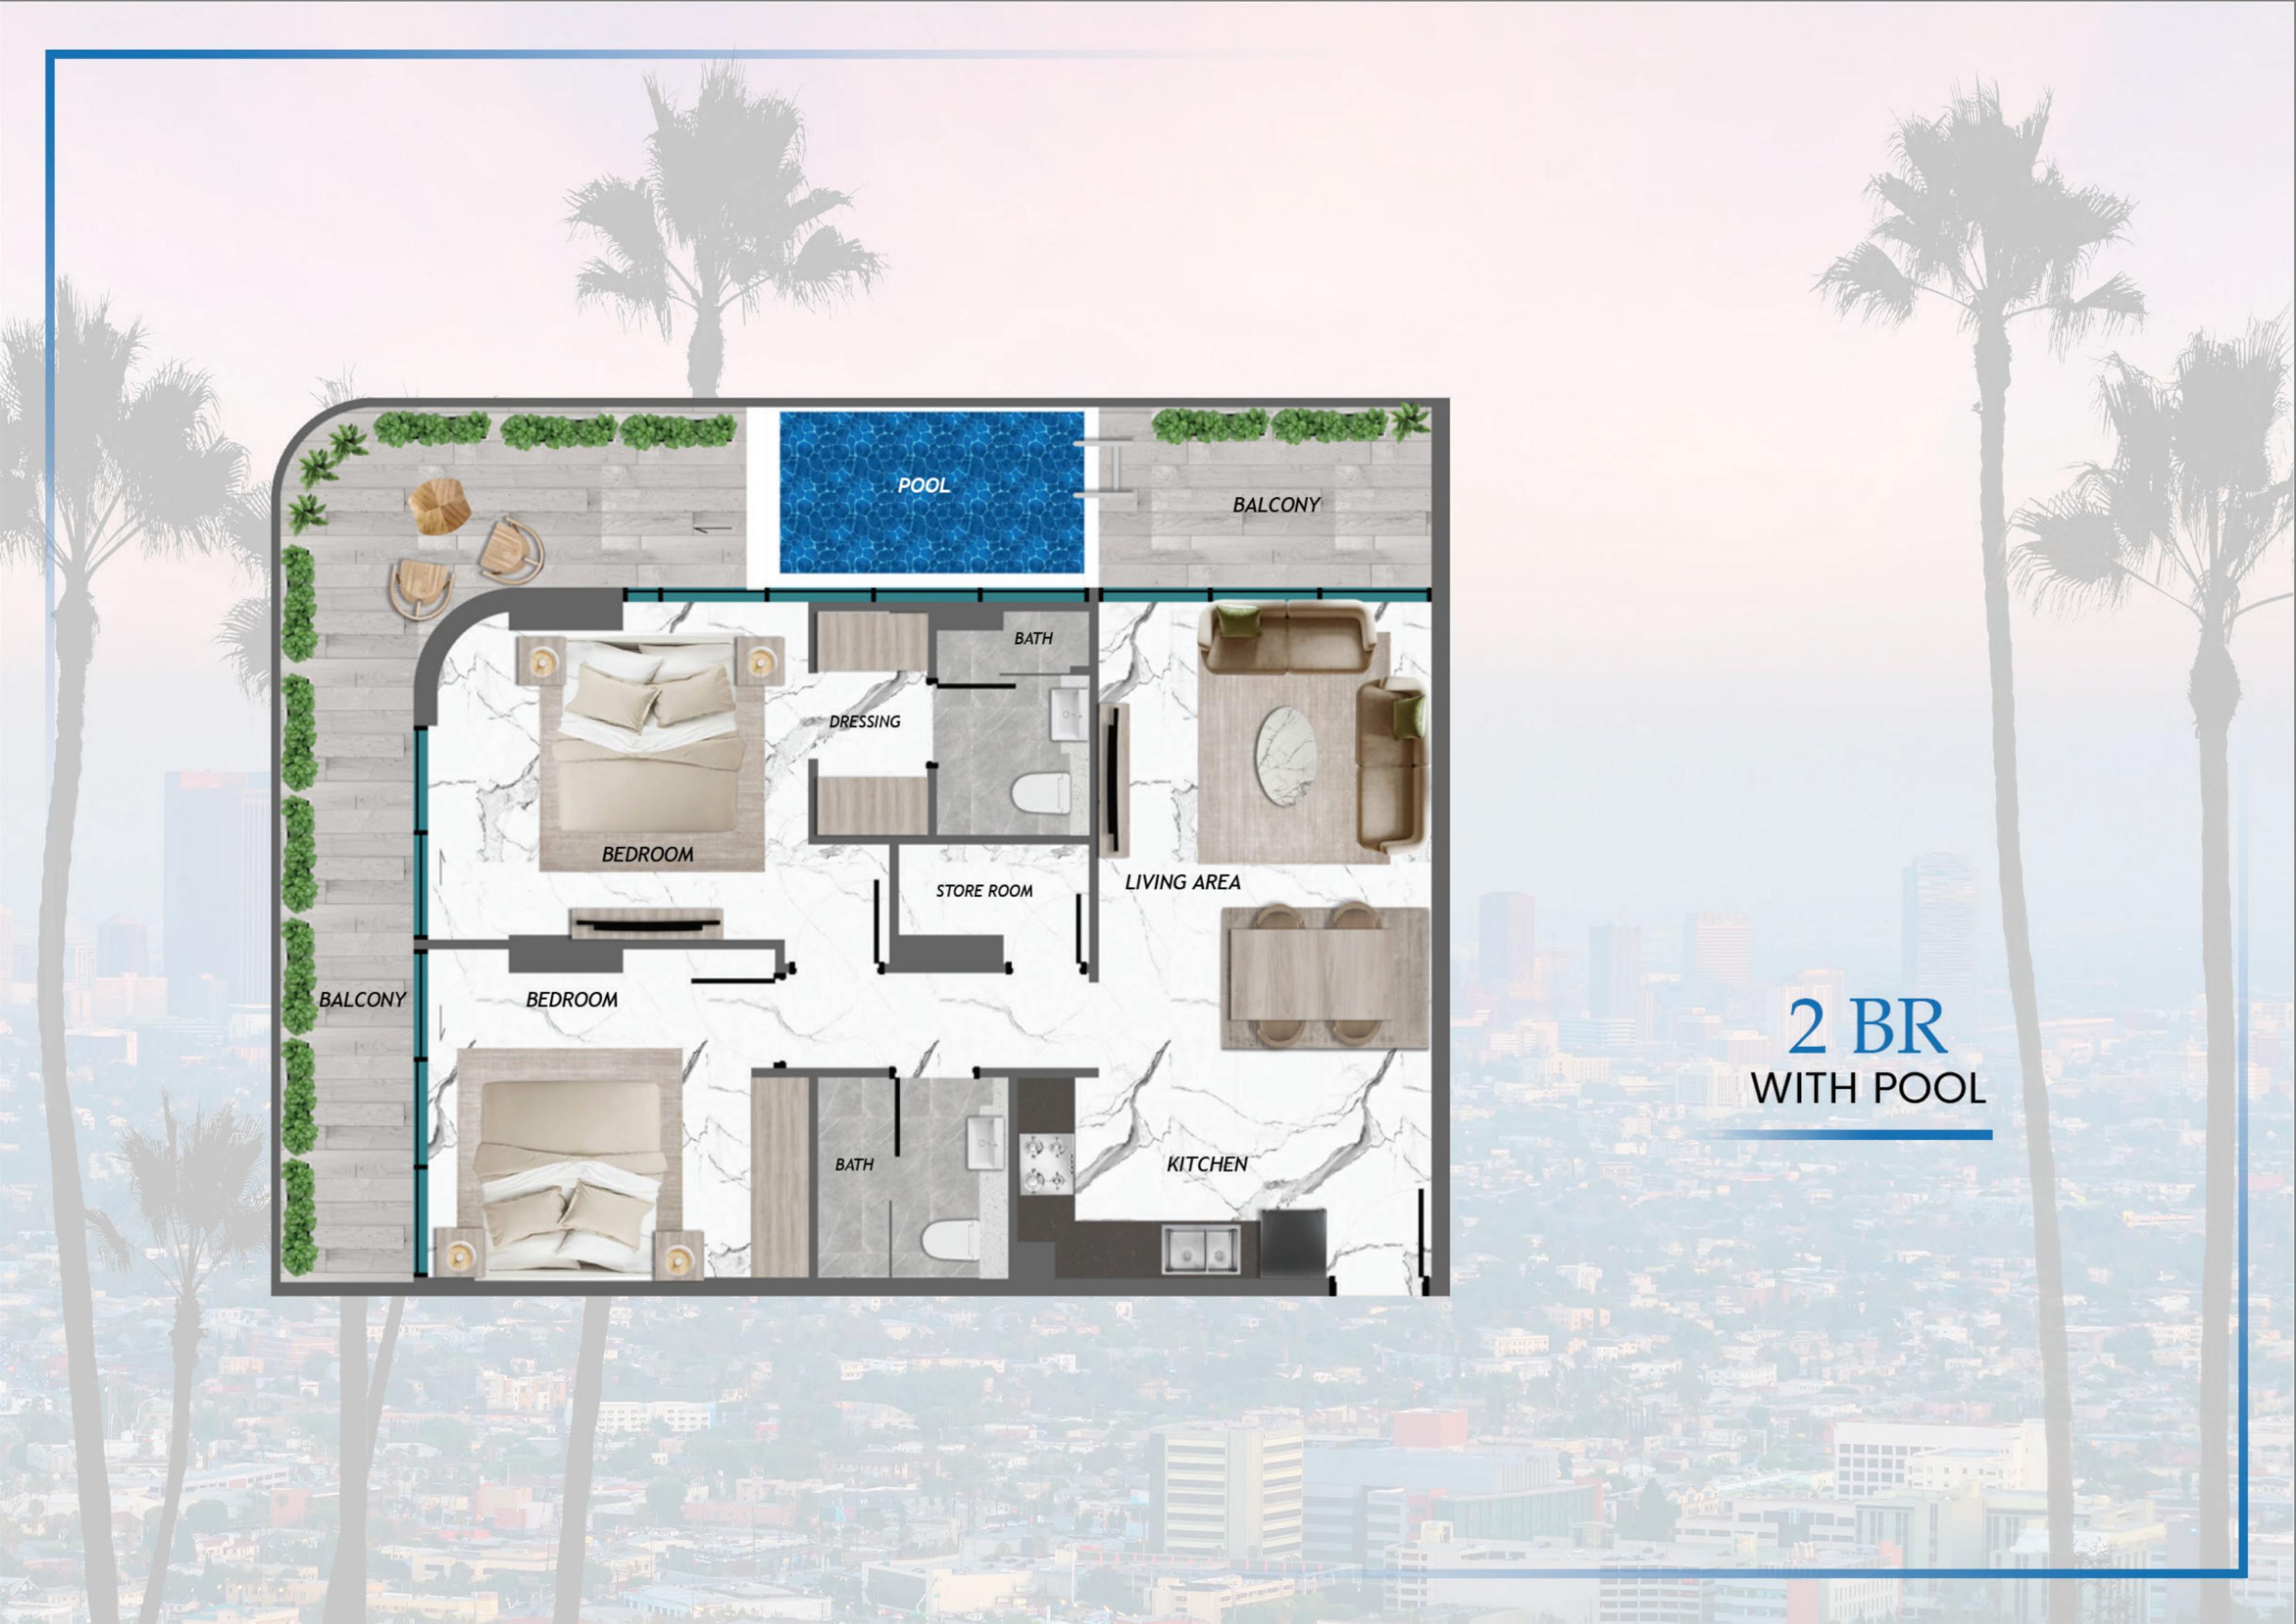

## Elegance Meets Innovation

Find your new home at SAMANA California 2, where luxury
living meets modern convenience in the heart of the city.

SAMANA California 2 offers you a unique blend of contemporary
designs and serene surroundings. Every aspect of this
residential property exudes elegance and comfort, promising an
exceptional living experience.







## Redefined Comfort

SAMANA California 2 is designed for those who prefer leisure, lavishness, and a bit of extravagance in life. Featuring state-of-the-art apartments with spacious interiors inside and breathtaking views outside, SAMANA California 2 offers all the amenities that you desire from a luxurious lifestyle.

































































## SAMANA CALIFORNIA 2

The Rhythm of life

## SAMANA DEVELOPERS

+971 4 563 9510 info@samanadevelopers.com www.samanadevelopers.com

4th Floor, Building 7
Bay Square Business Bay,
Dubai, United Arab Emirates