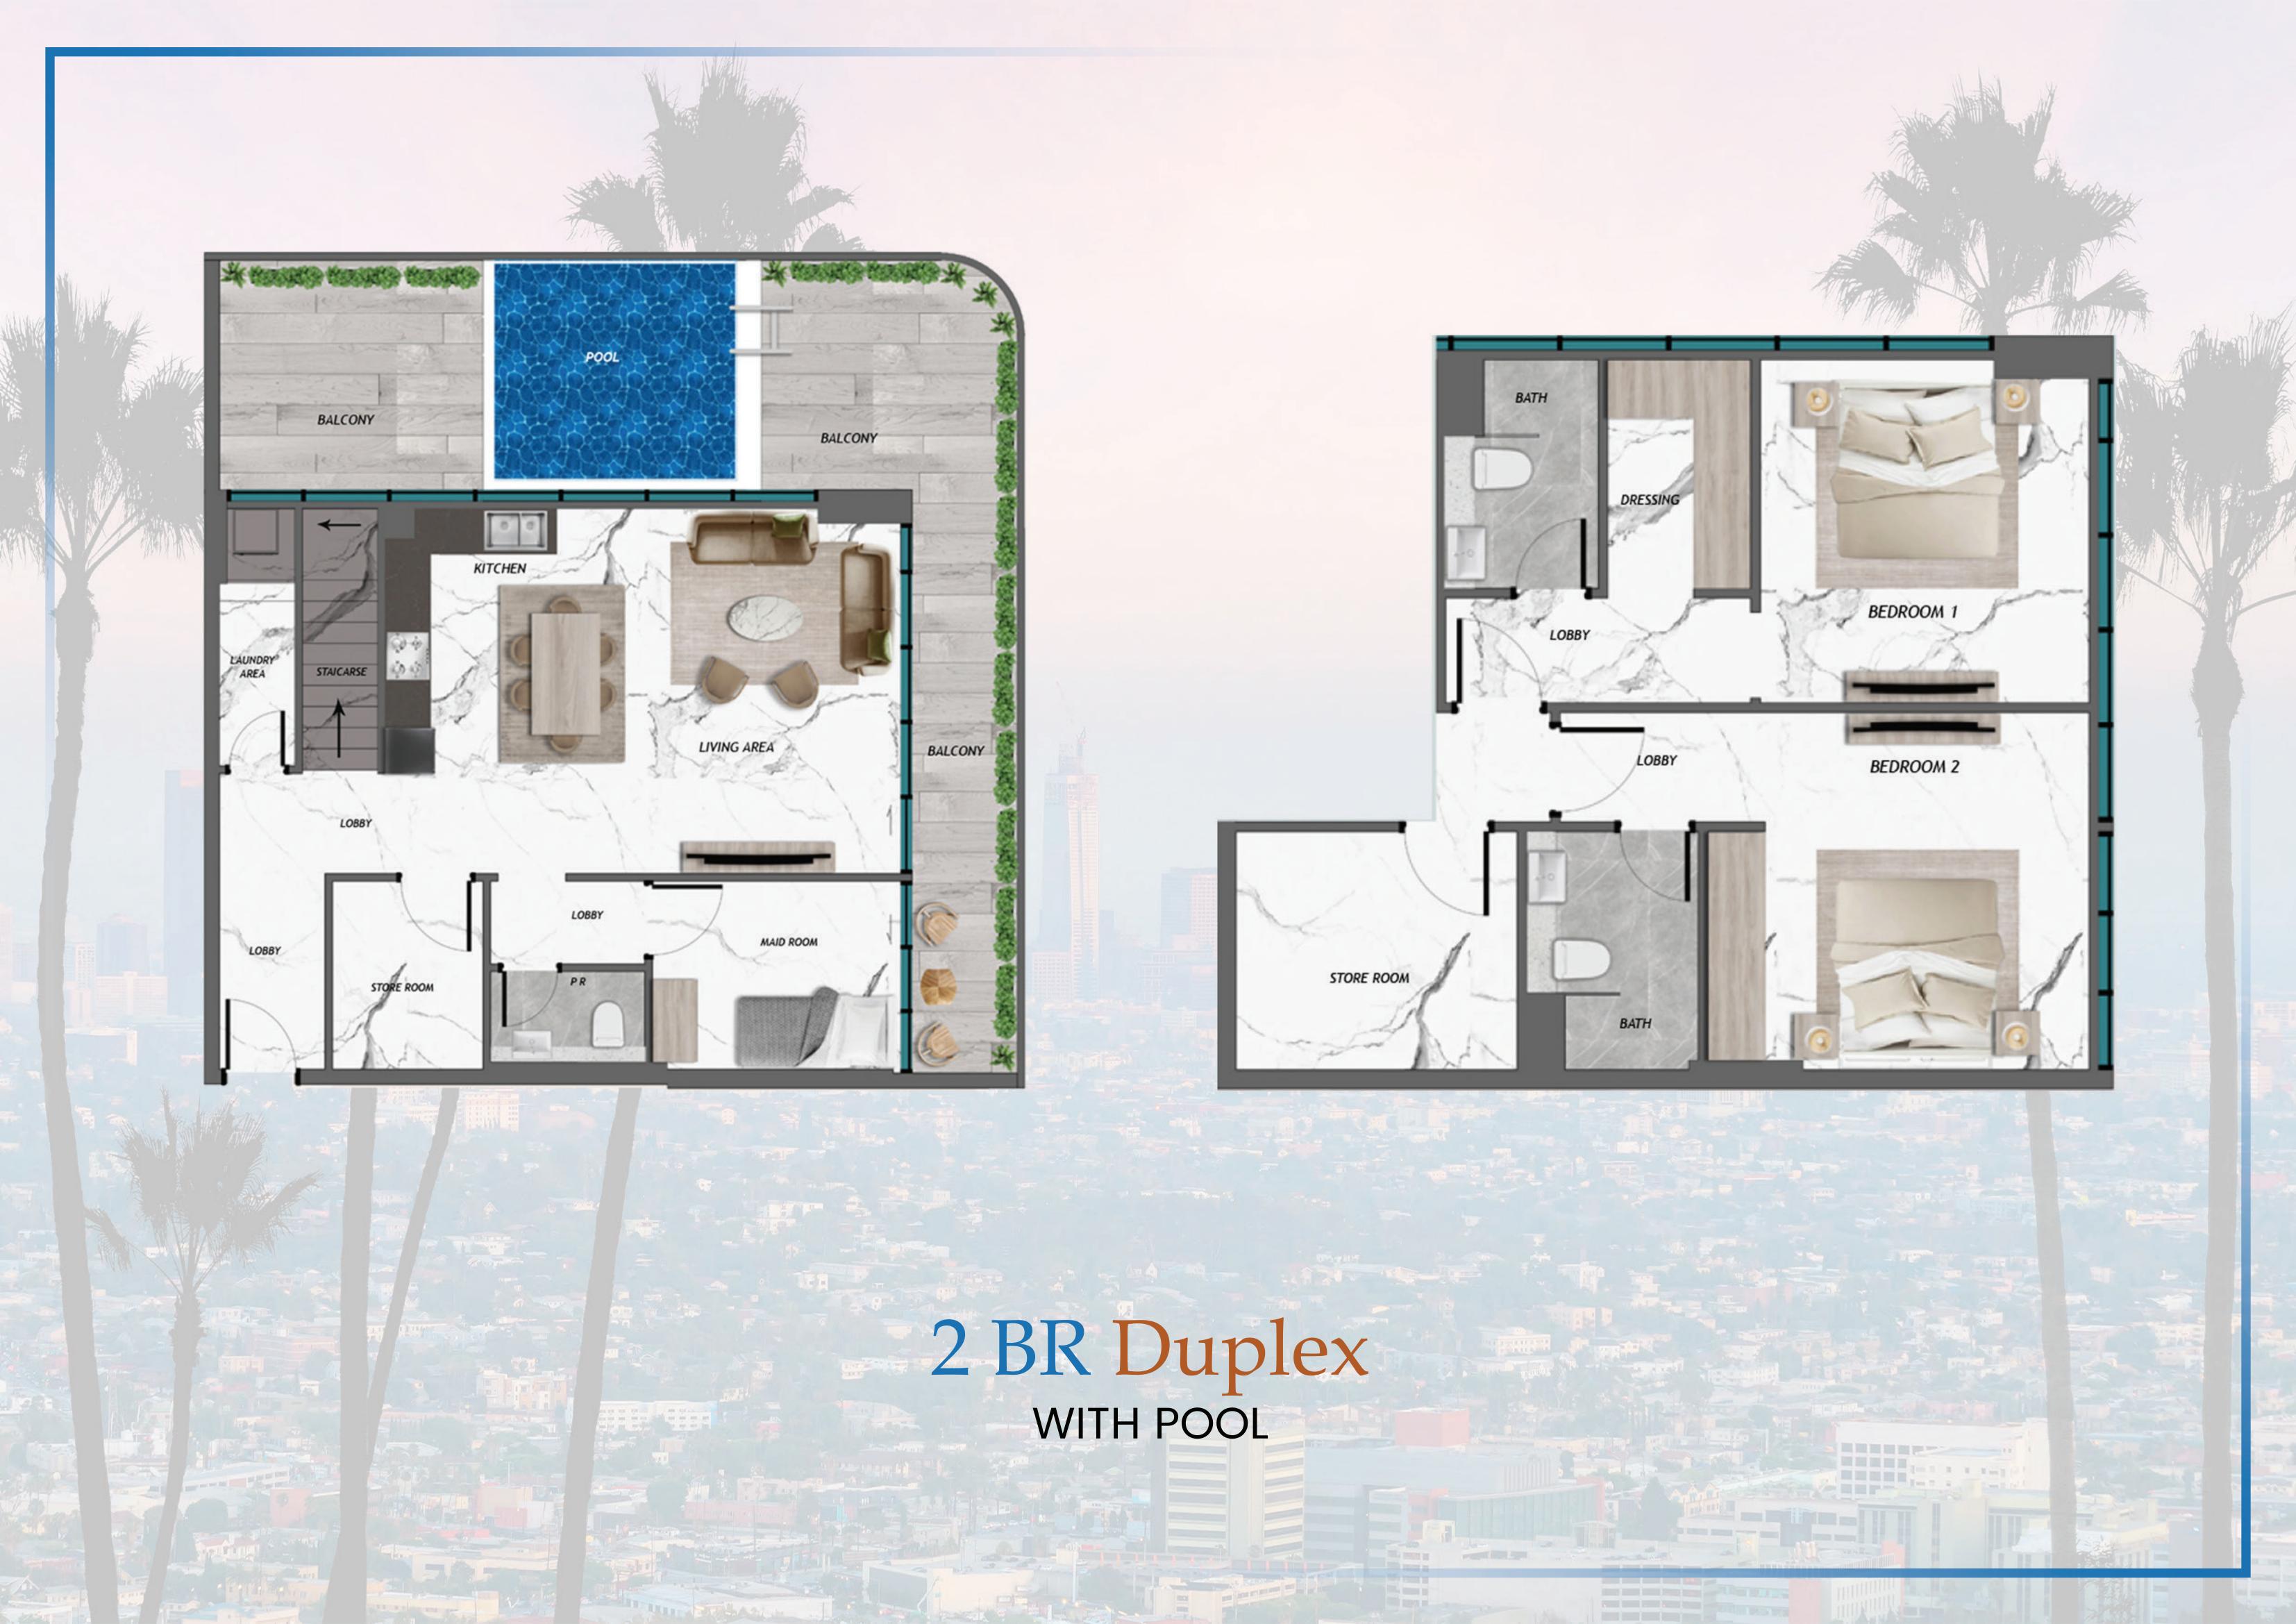

## Redefined Comfort

SAMANA California 2 is designed for those who prefer leisure, lavishness, and a bit of extravagance in life. Featuring state-of-the-art apartments with spacious interiors inside and breathtaking views outside, SAMANA California 2 offers all the amenities that you desire from a luxurious lifestyle.