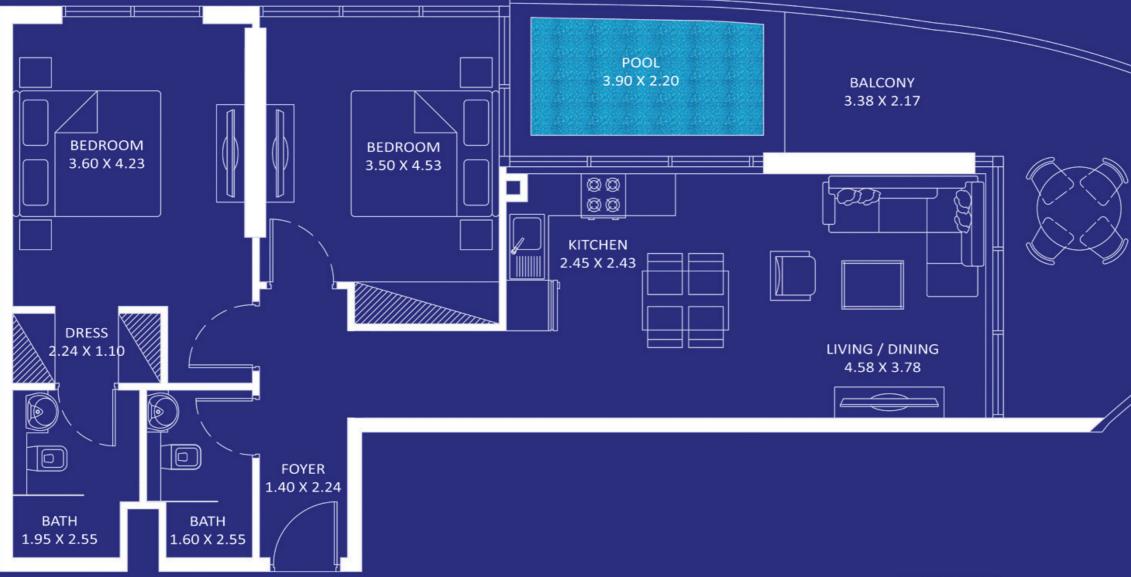

## PRESIDENTIAL **SUITE - D**

POOL 1.80 X 1.40 2.65 X 2.30 BEDROOM 3.38 X 3.23 BATH 1.81 X 2.30 LIVING / DINING BALCONY 5.18 X 3.43 3.01 X 4.55 POWDER FOYER FEATURES: 1.35 X 3.00 2.40 X 1.22 🗹 Pool

1

 $\bigotimes$ 

## 2 BEDROOM

BALCONY 4.04 X 5.58