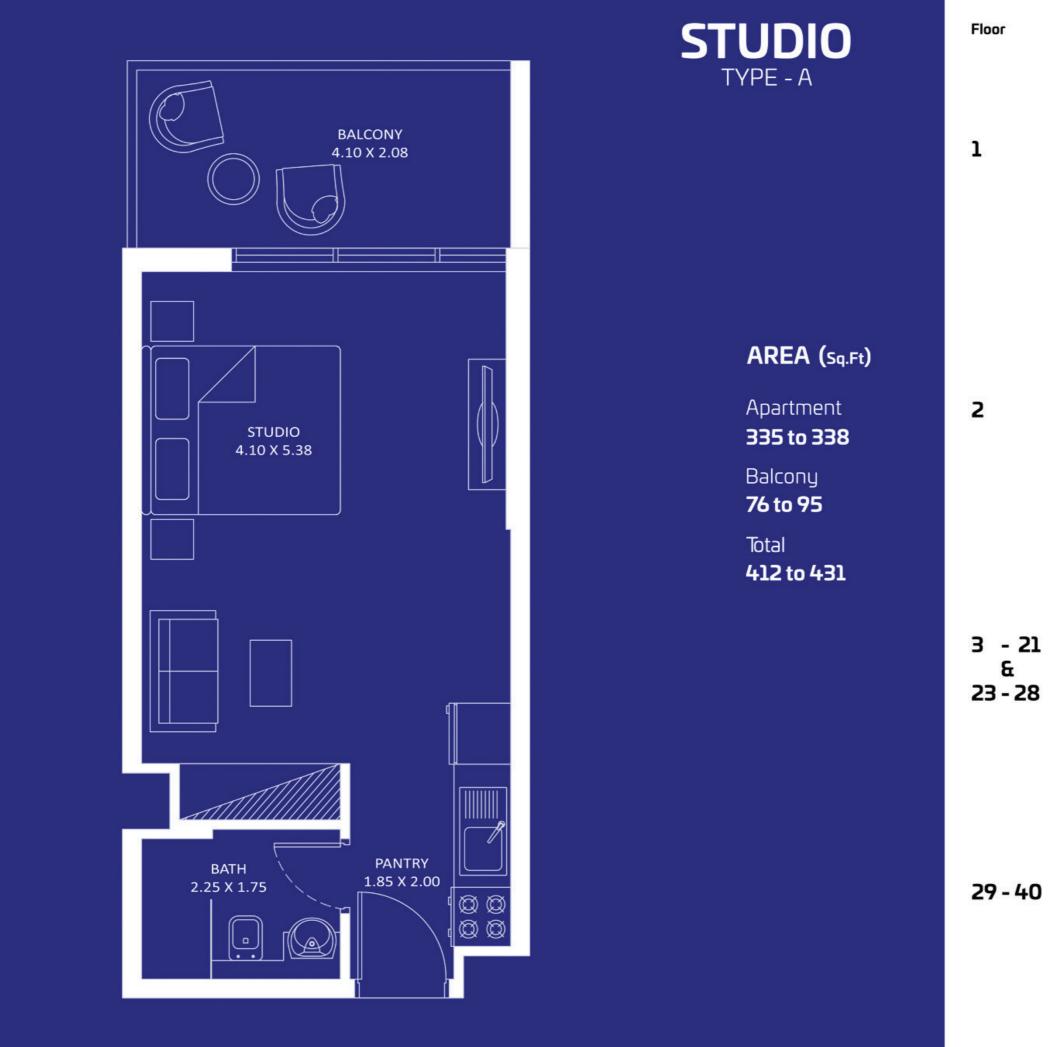

## PRESIDENTIAL STUDIO

2

### AREA (Sq.Ft)

Apartment **835 to 839** 

Balcony **346 to 350** 

Total **1,184 to 1,185** 

Oceanz 2

29 - 40

| A  |     |       | 6   |
|----|-----|-------|-----|
|    | 504 | 03 02 |     |
| 06 | 5   | -     | 01  |
| 0  | 7   | 6     | 34/ |
| L  | 1   | ſ     | J-L |
| 08 | Ľ,  |       | 12  |
| 09 | 10  | 11    |     |
| L  |     | -     |     |
| U  |     |       | U   |