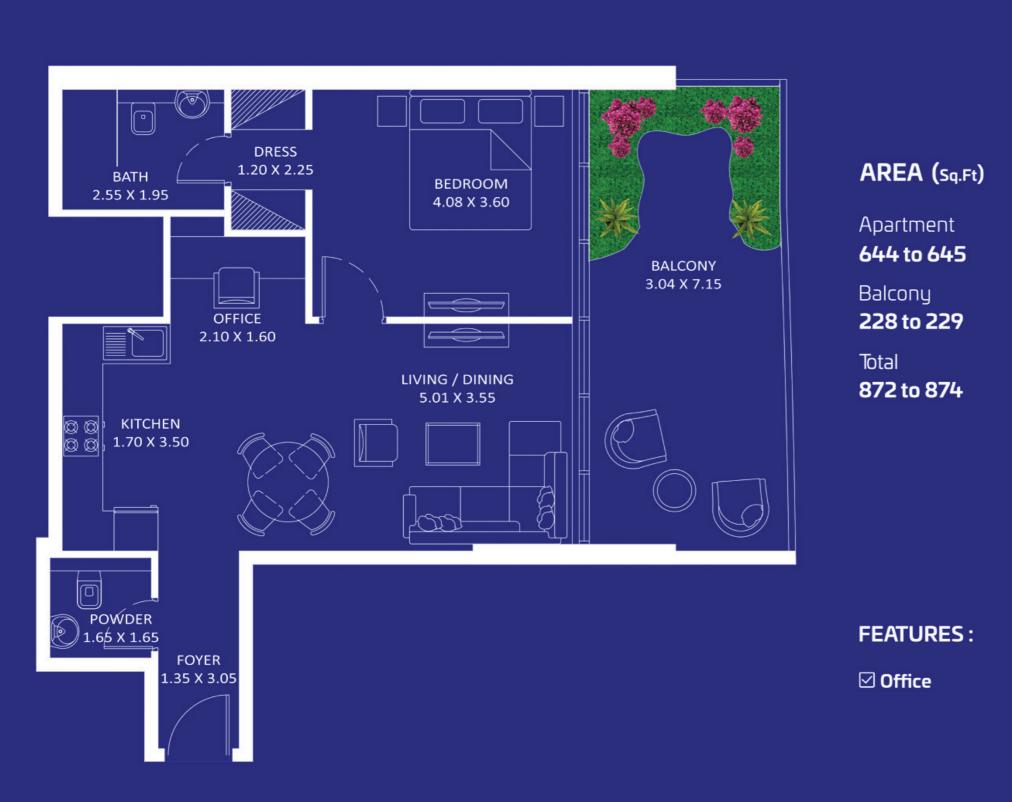

## **1 BEDROOM**

Oceanz 1

Q

Floor

3 - 21 æ 23 - 28

29 - 40

FEATURES: ☑ Office

Total

#### Oceanz 2

Oceanz 1

29 - 40