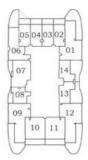

### AREA (Sq.Ft)

Apartment **835 to 839** 

Balcony **346 to 350** 

Total **1,184 to 1,185** 

Oceanz 2

29 - 40

| A  |     |       | 6   |
|----|-----|-------|-----|
|    | 504 | 03 02 |     |
| 06 | 5   | -     | 01  |
| 0  | 7   | 6     | 34/ |
| L  | 1   | ſ     | J-L |
| 08 | Ľ,  |       | 12  |
| 09 | 10  | 11    |     |
| L  |     | -     |     |
| U  |     |       | U   |