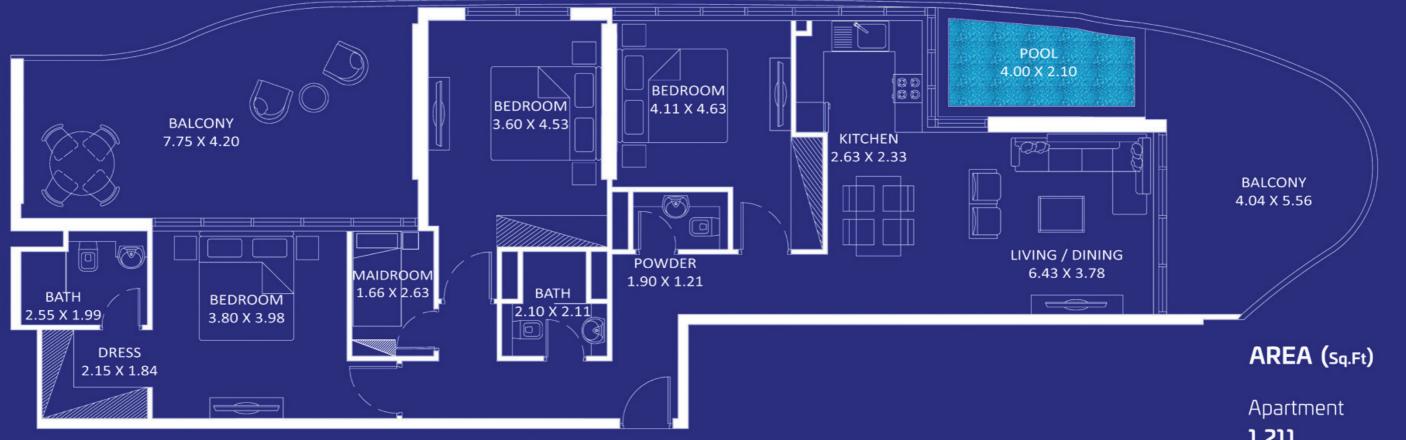

## **3 BEDROOM** TYPE-A

1,211 Balcony 593 Total 1,804

Q

Oceanz 1

## **3 BEDROOM**