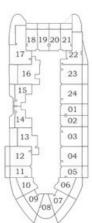

#### Oceanz 2

Oceanz 1

29 - 40

### AREA (Sq.Ft)

Apartment **835 to 839** 

Balcony **346 to 350** 

Total **1,184 to 1,185** 

Oceanz 2

29 - 40

| A  |     |       | 6   |
|----|-----|-------|-----|
|    | 504 | 03 02 |     |
| 06 | 5   | -     | 01  |
| 0  | 7   | 6     | 34/ |
| L  | 1   | ſ     | J-L |
| 08 | Ľ,  |       | 12  |
| 09 | 10  | 11    |     |
| L  |     | -     |     |
| U  |     |       | U   |

Floor

Oceanz 1

Oceanz 2

Oceanz 1

Oceanz 2

FEATURES :

🗹 Pool ☑ Maid Room

Floor