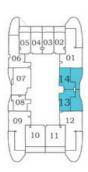

### AREA (Sq.Ft)

Apartment **835 to 839** 

Balcony **346 to 350** 

Total **1,184 to 1,185** 

Oceanz 2

29 - 40

| A  |     |       | 6   |
|----|-----|-------|-----|
|    | 504 | 03 02 |     |
| 06 | 5   | -     | 01  |
| 0  | 7   | 6     | 34/ |
| L  | 1   | ſ     | J-L |
| 08 | Ľ,  |       | 12  |
| 09 | 10  | 11    |     |
| L  |     | -     |     |
| U  |     |       | U   |