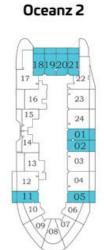

#### Oceanz 2

Oceanz 1

29 - 40

Floor

Oceanz 1

Oceanz 2

Oceanz 1

Oceanz 2

FEATURES :

🗹 Pool ☑ Maid Room

Floor