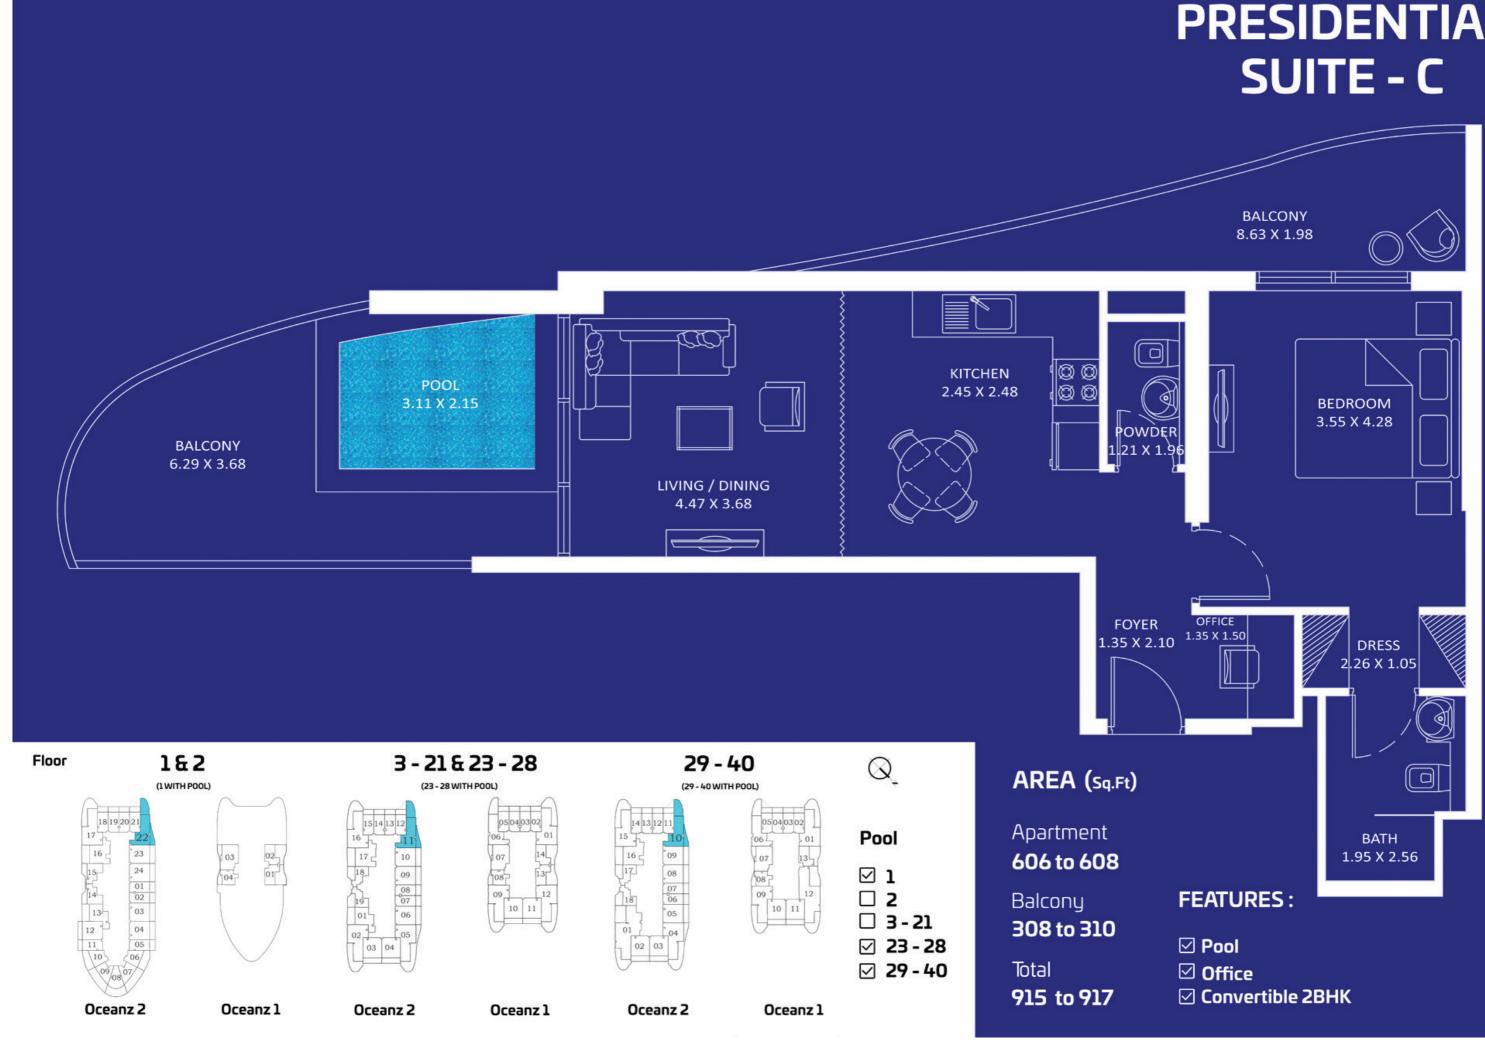

## PRESIDENTIAL **SUITE - B**

#### **FEATURES**:

🗹 Pool ☑ Office Convertible 2BHK