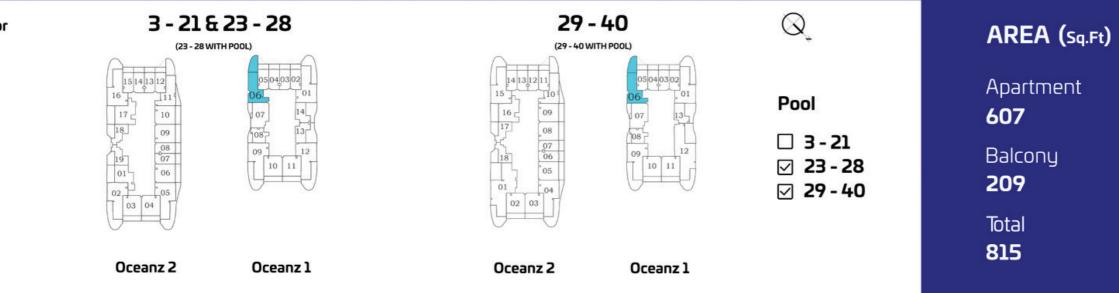

### AREA (Sq.Ft)

Apartment **835 to 839** 

Balcony **346 to 350** 

Total **1,184 to 1,185** 

Oceanz 2

29 - 40

| A  |     |       | 6   |
|----|-----|-------|-----|
|    | 504 | 03 02 |     |
| 06 | 5   | -     | 01  |
| 0  | 7   | 6     | 34/ |
| L  | 1   | ſ     | J-L |
| 08 | Ľ,  |       | 12  |
| 09 | 10  | 11    |     |
| L  |     | -     |     |
| U  |     |       | U   |