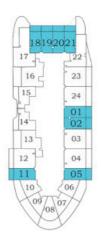

#### Oceanz 2

Oceanz 1

29 - 40

Floor

Oceanz 1

Oceanz 2

Oceanz 1

Oceanz 2

FEATURES :

🗹 Pool ☑ Maid Room

Floor