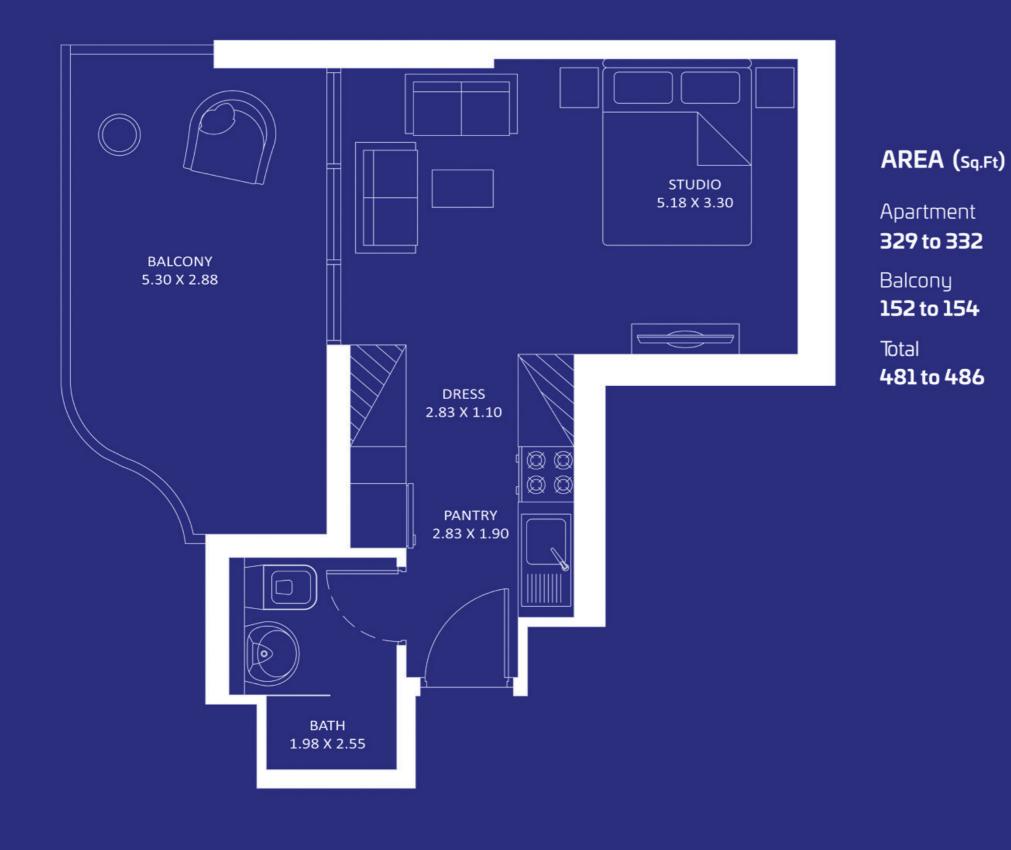

## PRESIDENTIAL STUDIO

2

### AREA (Sq.Ft)

Apartment **835 to 839** 

Balcony **346 to 350** 

Total **1,184 to 1,185** 

Oceanz 2

29 - 40

| A  |     |       | 6   |
|----|-----|-------|-----|
|    | 504 | 03 02 |     |
| 06 | 5   | -     | 01  |
| 0  | 7   | 6     | 34/ |
| L  | 1   | ſ     | J-L |
| 08 | Ľ,  |       | 12  |
| 09 | 10  | 11    |     |
| L  |     | -     |     |
| U  |     |       | U   |