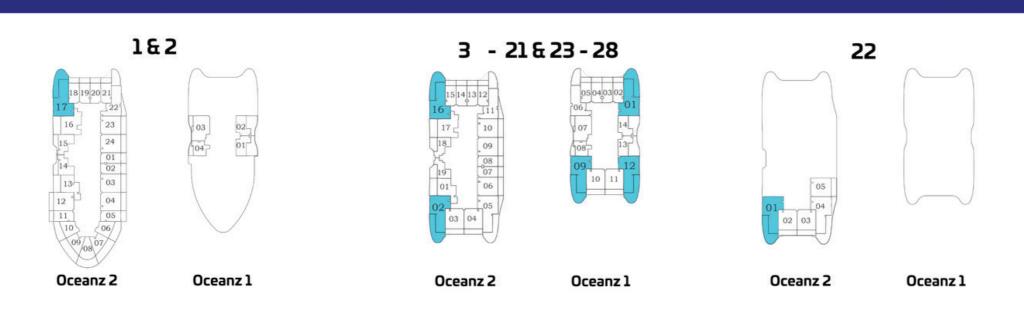

#### Jogging Track

**Relaxation Zone** 

Floor

3 - 21 & 23-28

Oceanz 1

## **1 BEDROOM**

Oceanz 1

Q

Floor

3 - 21 æ 23 - 28

29 - 40

FEATURES: ☑ Office

Total

#### Oceanz 2

Oceanz 1

29 - 40