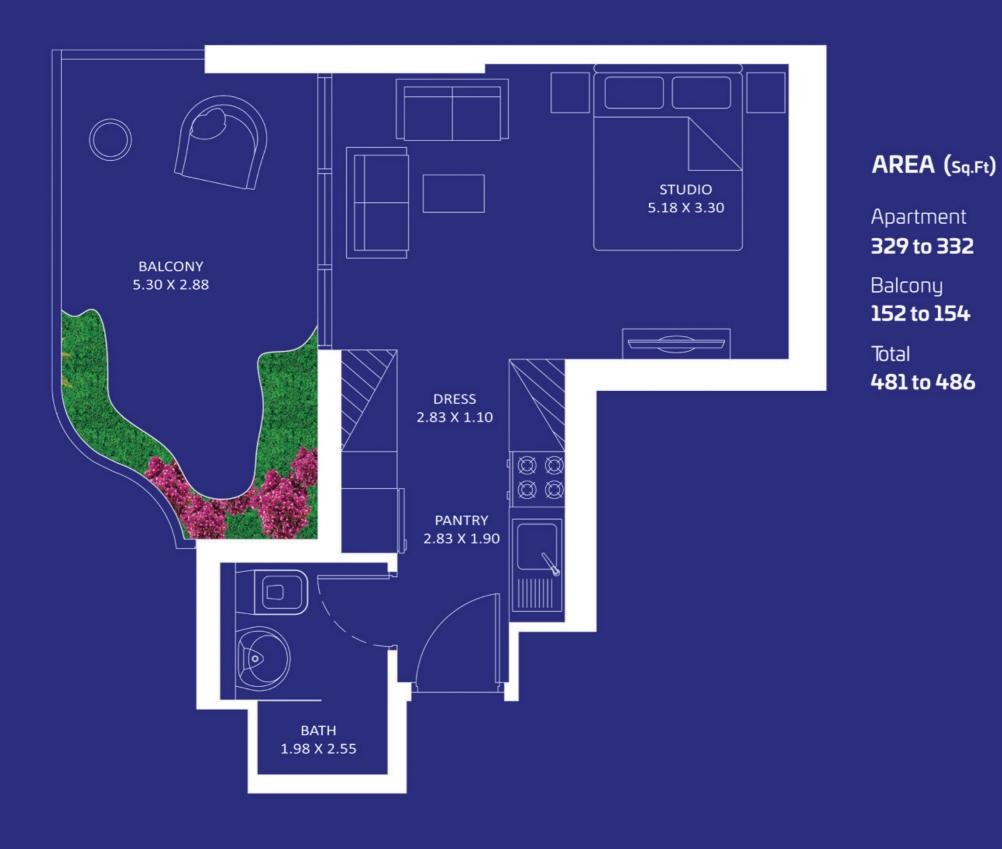

### AREA (Sq.Ft)

Apartment **835 to 839** 

Balcony **346 to 350** 

Total **1,184 to 1,185** 

Oceanz 2

29 - 40

| A  |     |       | 6   |
|----|-----|-------|-----|
|    | 504 | 03 02 |     |
| 06 | 5   | -     | 01  |
| 0  | 7   | 6     | 34/ |
| L  | 1   | ſ     | J-L |
| 08 | Ľ,  |       | 12  |
| 09 | 10  | 11    |     |
| L  |     | -     |     |
| U  |     |       | U   |