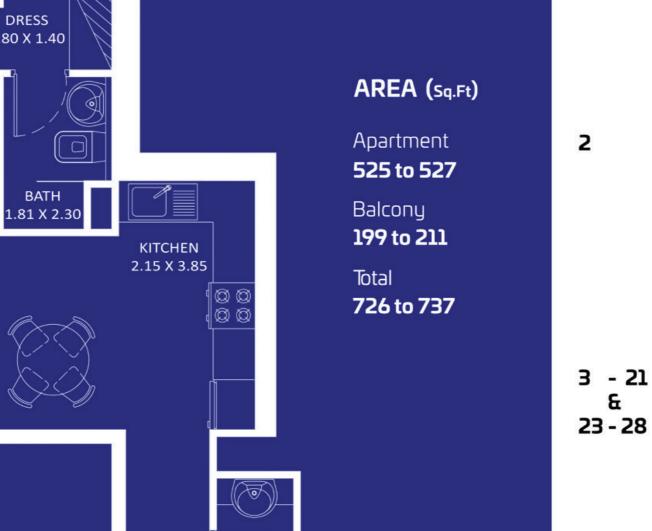

## **1 BEDROOM**

Oceanz 1

Q

Floor

3 - 21 æ 23 - 28

29 - 40

FEATURES: ☑ Office

Total