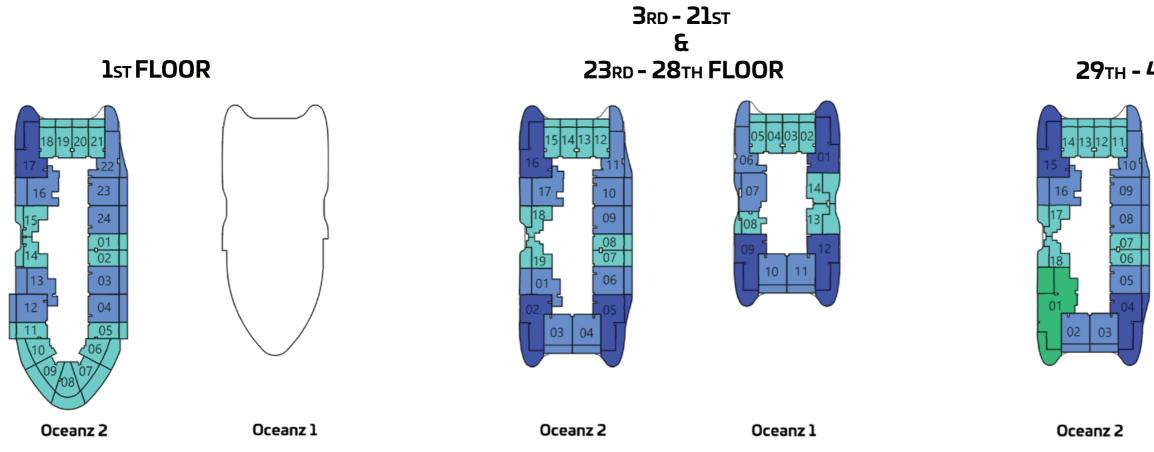

# Floor Plans

#### Jogging Track

**Relaxation Zone** 

Floor

3 - 21 & 23-28

Oceanz 1

## **GARDEN STUDIO**

Floor

29 - 40

## **1 BEDROOM**

Oceanz 1

Q

Floor

3 - 21 æ 23 - 28

29 - 40

FEATURES: ☑ Office

Total

#### Oceanz 2

Oceanz 1

29 - 40

### 29тн - 40тн FLOOR

Oceanz 1

STUDIO

1 BEDROOM

2 BEDROOM