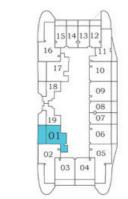

## **AMENITIES - FIRST FLOOR**

#### LEGEND

**1. INFINITY SWIMMING POOL** 2. BEACH **3. KIDS POOL** 4. KIDS SPLASH PAD **5. KIDS SHOWER AREA** 6. KIDS PLAY AREA 7. TRAMPOLINE PARK 8. CRICKET PITCH 9. AQUATIC GYM **10. HEALTH BAR 11. JOGGING TRACK 12. PADDLE TENNIS 13. BASKETBALL COURT 14. TABLE TENNIS 15. CHESS BOARDS 16. SNOOKER ZONE 17. SQUASH COURT 18. SUNKEN SEATING 19. RELAXATION ZONE 20. CABANA AREA 21. SEATING AREA** 22. BBQ AREA **23. OPEN CIGAR LOUNGE** 24. FEMALE STEAM SAUNA **25. MALE STEAM SAUNA** 