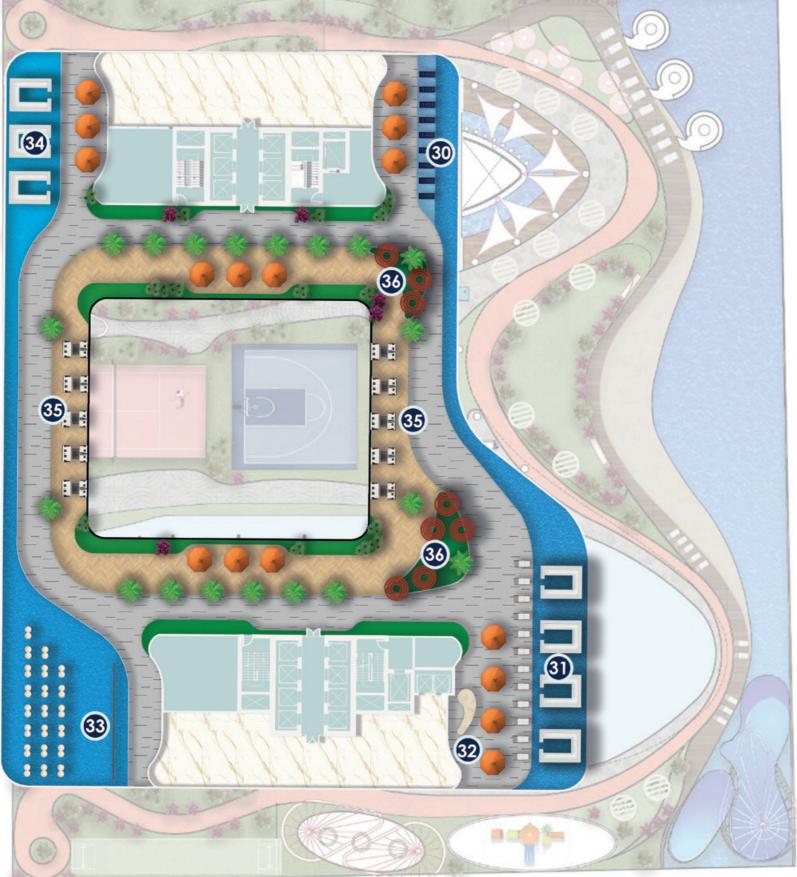

# **AMENITIES - ROOF FLOOR**

### LEGEND

**30. ROOF TOP LAZY LOUNGE 31. SKY JACUZZI 32. OCEAN CAFE 33. FLOATING CINEMA 34. AQUATIC SEATING 35. SUNSET DECK 36. MEDITATION ZONE** 

Dubai | Abu Dhabi | Muscat | Riyadh | Bahrain Mumbai | New Delhi | Ahmedabad | Kochi | China