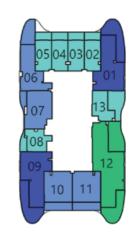

### AREA (Sq.Ft)

Apartment **835 to 839** 

Balcony **346 to 350** 

Total **1,184 to 1,185** 

Oceanz 2

29 - 40

| A  |     |       | 6   |
|----|-----|-------|-----|
|    | 504 | 03 02 |     |
| 06 | 5   | -     | 01  |
| 0  | 7   | 6     | 34/ |
| L  | 1   | ſ     | J-L |
| 08 | Ľ,  |       | 12  |
| 09 | 10  | 11    |     |
| L  |     | -     |     |
| U  |     |       | U   |

Floor

Oceanz 1

Oceanz 2

Oceanz 1

Oceanz 2

FEATURES :

🗹 Pool ☑ Maid Room

Floor