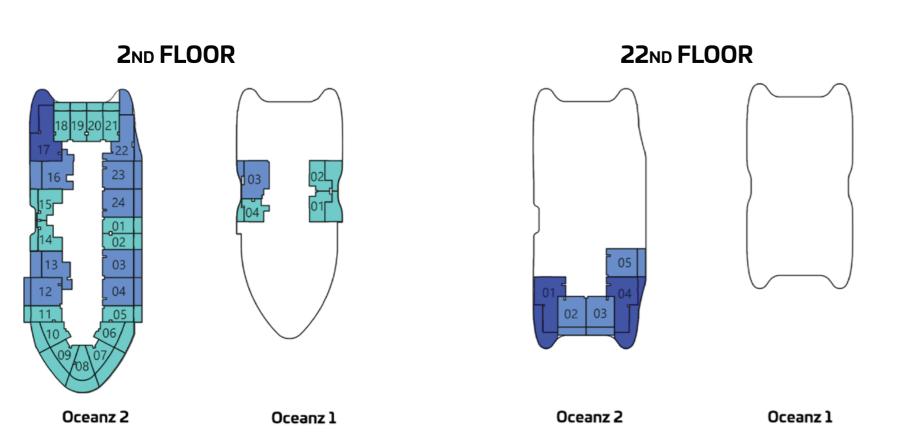

40 X 1.22 🗹 Pool

1







 $\bigotimes$ 







## **GARDEN SUITE**

1

2

3 - 21









Oceanz 1

 $\bigotimes$ 









#### FEATURES :

🗹 Pool



Floor

## 2 BEDROOM

BALCONY 4.04 X 5.58

### AREA (Sq.Ft)

Apartment **835 to 839** 

Balcony **346 to 350** 

Total **1,184 to 1,185** 



Oceanz 2

29 - 40



| A  |     |       | 6   |
|----|-----|-------|-----|
|    | 504 | 03 02 |     |
| 06 | 5   | -     | 01  |
| 0  | 7   | 6     | 34/ |
| L  | 1   | ſ     | J-L |
| 08 | Ľ,  |       | 12  |
| 09 | 10  | 11    |     |
| L  |     | -     |     |
| U  |     |       | U   |







Floor

Oceanz 1

Oceanz 2

Oceanz 1

Oceanz 2



FEATURES :

🗹 Pool ☑ Maid Room

Floor



Q

Oceanz 2

Oceanz 1

## **3 BEDROOM** TYPE-A

1,211 Balcony 593 Total 1,804







Q

Oceanz 1

## **3 BEDROOM**







### 29тн - 40тн FLOOR



Oceanz 1



STUDIO

1 BEDROOM

2 BEDROOM



#### **MARITME & SEAVIEW**





PANAROMIC SEA VIEW

## **AMENITIES - FIRST FLOOR**



#### LEGEND

**1. INFINITY SWIMMING POOL** 2. BEACH **3. KIDS POOL** 4. KIDS SPLASH PAD **5. KIDS SHOWER AREA** 6. KIDS PLAY AREA 7. TRAMPOLINE PARK 8. CRICKET PITCH 9. AQUATIC GYM **10. HEALTH BAR 11. JOGGING TRACK 12. PADDLE TENNIS 13. BASKETBALL COURT 14. TABLE TENNIS 15. CHESS BOARDS 16. SNOOKER ZONE 17. SQUASH COURT 18. SUNKEN SEATING 19. RELAXATION ZONE 20. CABANA AREA 21. SEATING AREA** 22. BBQ AREA **23. OPEN CIGAR LOUNGE** 24. FEMALE STEAM SAUNA **25. MALE STEAM SAUNA** 

## **AMENITIES - SECOND FLOOR**



### LEGEND

26. PARTY HALL 27. GYMNASIUM 28. SUNRISE DECK 29. OCEAN VIEWING DECK

# **AMENITIES - ROOF FLOOR**



### LE