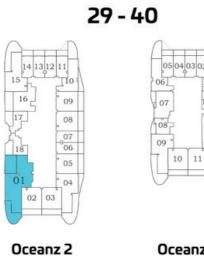

WDER FOYER FEATURES: 1.35 X 3.00 2.40 X 1.22 🗹 Pool

1







 $\bigotimes$ 







## **GARDEN SUITE**

1

2

3 - 21









Oceanz 1

 $\bigotimes$ 









#### FEATURES :

🗹 Pool



Floor

## 2 BEDROOM

BALCONY 4.04 X 5.58

### AREA (Sq.Ft)

Apartment **835 to 839** 

Balcony **346 to 350** 

Total **1,184 to 1,185** 



Oceanz 2

29 - 40



| A  |     |       | 6   |
|----|-----|-------|-----|
|    | 504 | 03 02 |     |
| 06 | 5   | -     | 01  |
| 0  | 7   | 6     | 34/ |
| L  | 1   | ſ     | J-L |
| 08 | Ľ,  |       | 12  |
| 09 | 10  | 11    |     |
| L  |     | -     |     |
| U  |     |       | U   |







Floor

Oceanz 1

Oceanz 2

Oceanz 1

Oceanz 2



FEATURES :

🗹 Pool ☑ Maid Room

Floor



Q

Oceanz 2

Oceanz 1

## **3 BEDROOM** TYPE-A

1,211 Balcony 593 Total 1,804







Q

Oceanz 1

## **3 BEDROOM**







### 29тн - 40тн FLOOR



Oceanz 1



STUDIO

1 BEDROOM

2 BEDROOM



#### **MARITME & SEAVIEW**





PANAROMIC SEA VIEW

## **AMENITIES - FIRST FLOOR**



#### LEGEND

**1. INFINITY SWIMMING POOL** 2. BEACH **3. KIDS POOL** 4. KIDS SPLASH PAD **5. KIDS SHOWER AREA** 6. KIDS PLAY AREA 7. TRAMPOLINE PARK 8. CRICKET PITCH 9. AQUATIC GYM **10. HEALTH BAR 11. JOGGING TRACK 12. PADDLE TENNIS 13. BASKETBALL COURT 14. TABLE TENNIS 15. CHESS BOARDS 16. SNOOKER ZONE 17. SQUASH COURT 18. SUNKEN SEATING 19. RELAXATION ZONE 20. CABANA AREA 21. SEATING AREA** 22. BBQ AREA **23. OPEN CIGAR LOUNGE** 24. FEMALE STEAM SAUNA **25. MALE STEAM SAUNA** 

## **AMENITIES - SECOND FLOOR**



### LEGEND

26. PARTY HALL 27. GYMNASIUM 28. SUNRISE DECK 29. OCEAN VIEWING DECK

# *