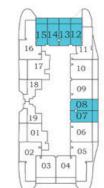

#### Oceanz 2

Oceanz 1

29 - 40

Floor

Oceanz 1

Oceanz 2

Oceanz 1

Oceanz 2

FEATURES :

🗹 Pool ☑ Maid Room

Floor