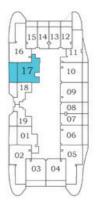

#### LEGEND

**1. INFINITY SWIMMING POOL** 2. BEACH **3. KIDS POOL** 4. KIDS SPLASH PAD **5. KIDS SHOWER AREA** 6. KIDS PLAY AREA 7. TRAMPOLINE PARK 8. CRICKET PITCH 9. AQUATIC GYM **10. HEALTH BAR 11. JOGGING TRACK 12. PADDLE TENNIS 13. BASKETBALL COURT 14. TABLE TENNIS 15. CHESS BOARDS 16. SNOOKER ZONE 17. SQUASH COURT 18. SUNKEN SEATING 19. RELAXATION ZONE 20. CABANA AREA 21. SEATING AREA** 22. BBQ AREA **23. OPEN CIGAR LOUNGE** 24. FEMALE STEAM SAUNA **25. MALE STEAM SAUNA** 