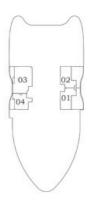

### AREA (Sq.Ft)

Apartment **835 to 839** 

Balcony **346 to 350** 

Total **1,184 to 1,185** 

Oceanz 2

29 - 40

| A  |     |       | 6   |
|----|-----|-------|-----|
|    | 504 | 03 02 |     |
| 06 | 5   | -     | 01  |
| 0  | 7   | 6     | 34/ |
| L  | 1   | ſ     | J-L |
| 08 | Ľ,  |       | 12  |
| 09 | 10  | 11    |     |
| L  |     | -     |     |
| U  |     |       | U   |