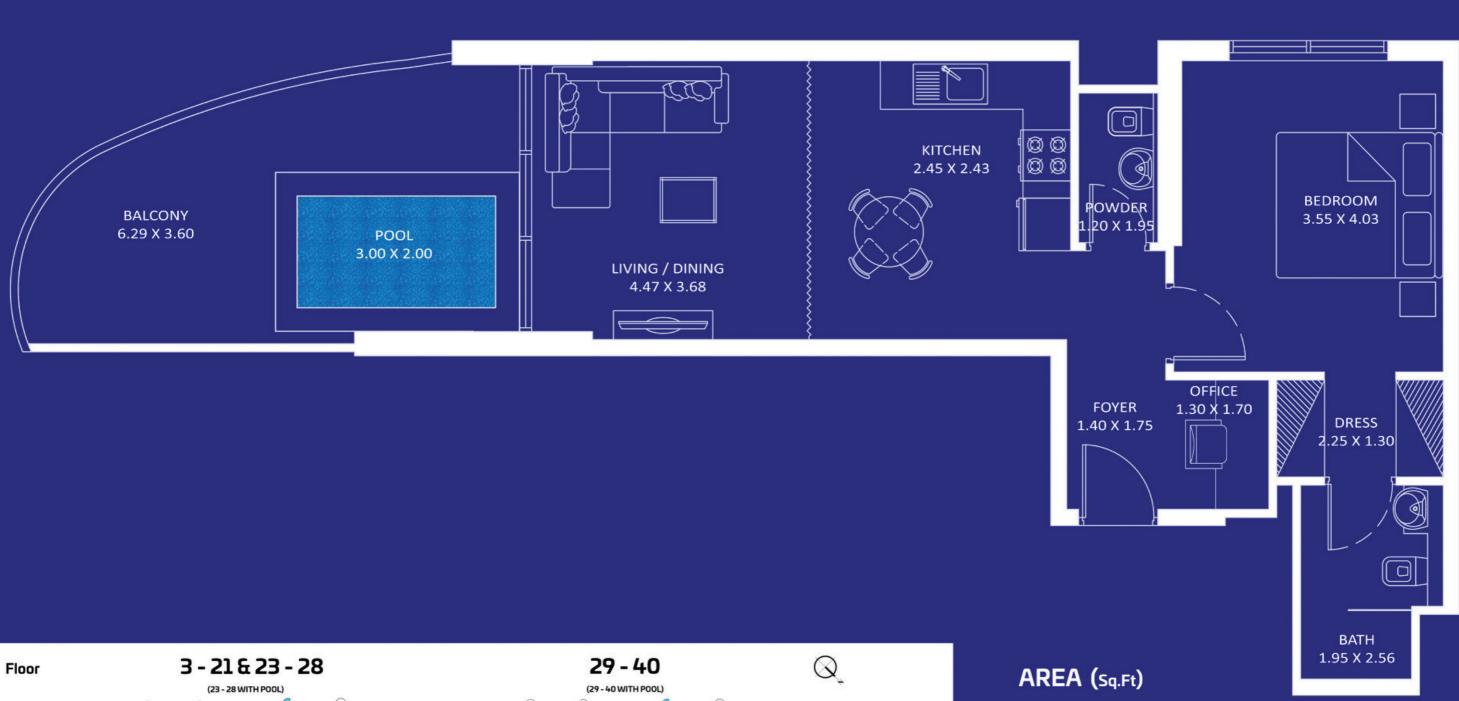

## **1 BEDROOM**

Oceanz 1

Q

Floor

3 - 21 æ 23 - 28

29 - 40

FEATURES: ☑ Office

Total

### AREA (Sq.Ft)

Apartment **835 to 839** 

Balcony **346 to 350** 

Total **1,184 to 1,185** 

Oceanz 2

29 - 40

| A  |     |       | 6   |
|----|-----|-------|-----|
|    | 504 | 03 02 |     |
| 06 | 5   | -     | 01  |
| 0  | 7   | 6     | 34/ |
| L  | 1   | ſ     | J-L |
| 08 | Ľ,  |       | 12  |
| 09 | 10  | 11    |     |
| L  |     | -     |     |
| U  |     |       | U   |