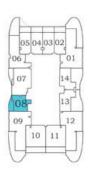

### AREA (Sq.Ft)

Apartment **835 to 839** 

Balcony **346 to 350** 

Total **1,184 to 1,185** 

Oceanz 2

29 - 40

| A  |     |       | 6   |
|----|-----|-------|-----|
|    | 504 | 03 02 |     |
| 06 | 5   | -     | 01  |
| 0  | 7   | 6     | 34/ |
| L  | 1   | ſ     | J-L |
| 08 | Ľ,  |       | 12  |
| 09 | 10  | 11    |     |
| L  |     | -     |     |
| U  |     |       | U   |