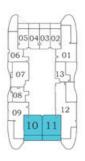

## **1 BEDROOM**

Oceanz 1

Q

Floor

3 - 21 æ 23 - 28

29 - 40

FEATURES: ☑ Office

Total

### AREA (Sq.Ft)

Apartment **835 to 839** 

Balcony **346 to 350** 

Total **1,184 to 1,185** 

Oceanz 2

29 - 40

| A  |     |       | 6   |
|----|-----|-------|-----|
|    | 504 | 03 02 |     |
| 06 | 5   | -     | 01  |
| 0  | 7   | 6     | 34/ |
| L  | 1   | ſ     | J-L |
| 08 | Ľ,  |       | 12  |
| 09 | 10  | 11    |     |
| L  |     | -     |     |
| U  |     |       | U   |