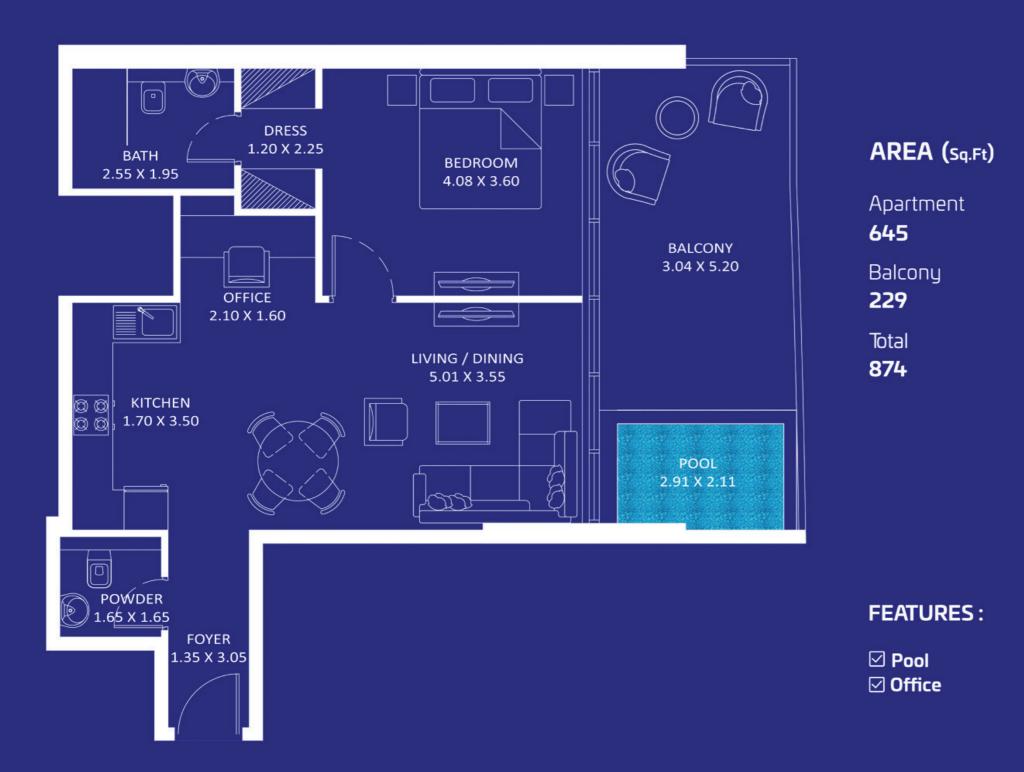

## **1 BEDROOM**

Oceanz 1

Q

Floor

3 - 21 æ 23 - 28

29 - 40

FEATURES: ☑ Office

Total

#### **FEATURES**:

🗹 Pool ☑ Office Convertible 2BHK