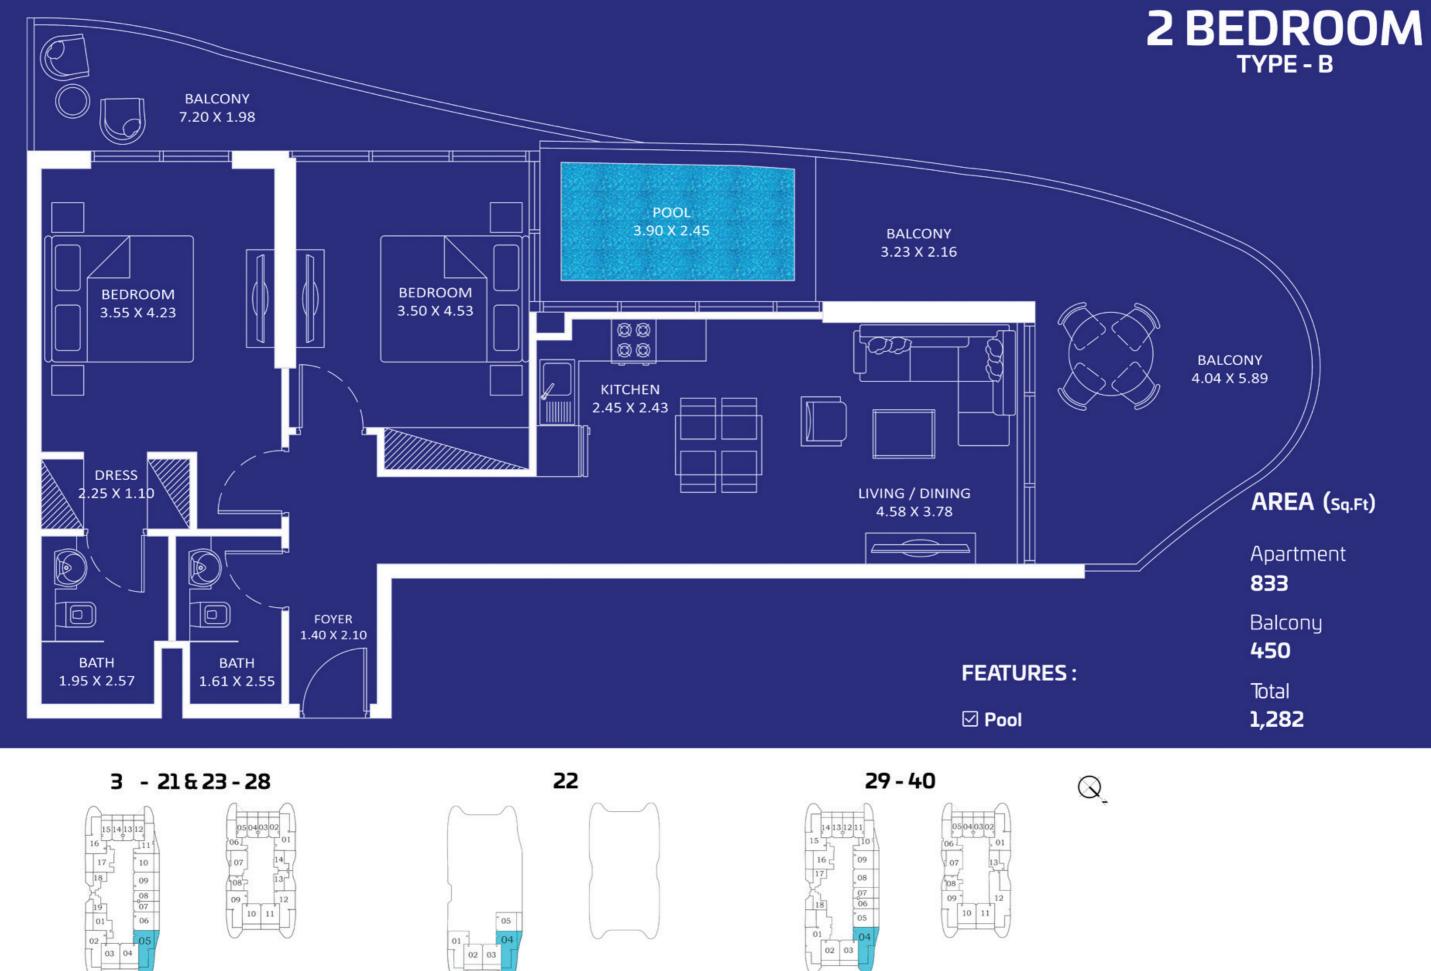

## 2 BEDROOM

BALCONY 4.04 X 5.58

### AREA (Sq.Ft)

Apartment **835 to 839** 

Balcony **346 to 350** 

Total **1,184 to 1,185** 

Oceanz 2

29 - 40

| A  |     |       | 6   |
|----|-----|-------|-----|
|    | 504 | 03 02 |     |
| 06 | 5   | -     | 01  |
| 0  | 7   | 6     | 34/ |
| L  | 1   | ſ     | J-L |
| 08 | Ľ,  |       | 12  |
| 09 | 10  | 11    |     |
| L  |     | -     |     |
| U  |     |       | U   |

Floor

Oceanz 1

Oceanz 2

Oceanz 1

Oceanz 2

FEATURES :

🗹 Pool ☑ Maid Room

Floor