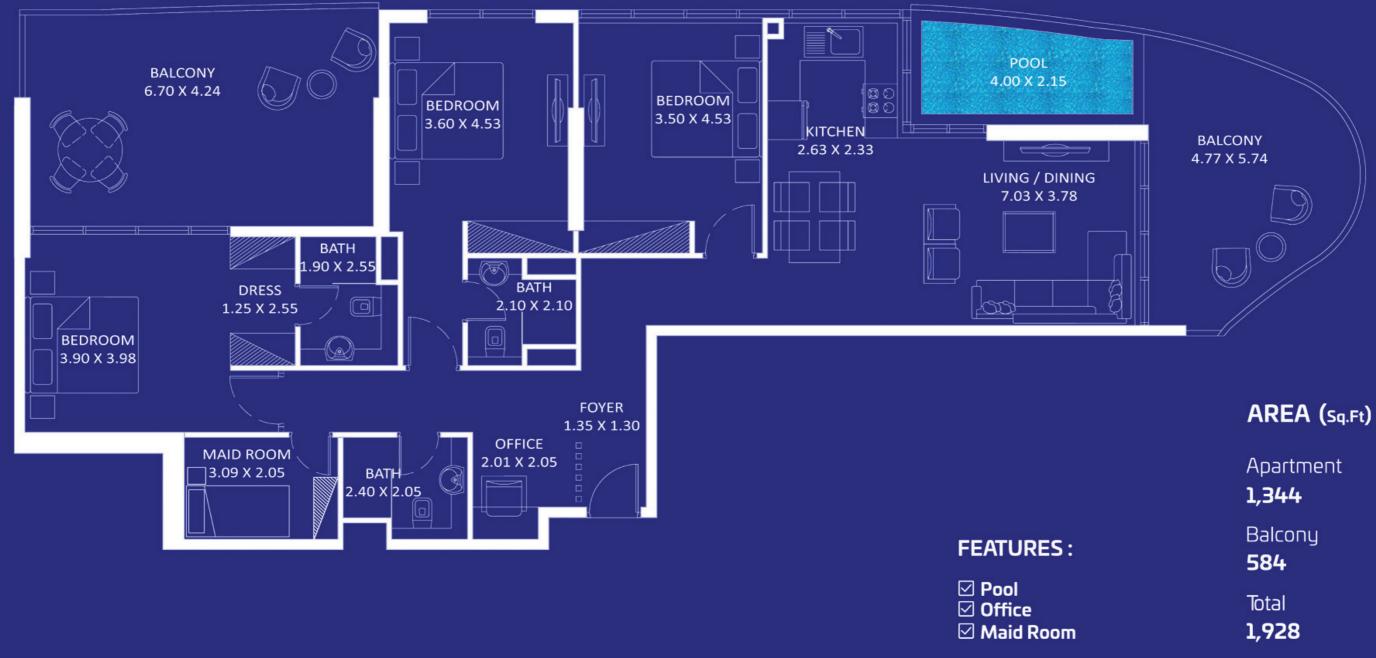

Floor

Oceanz 1

Oceanz 2

Oceanz 1

Oceanz 2

FEATURES :

🗹 Pool ☑ Maid Room

Floor