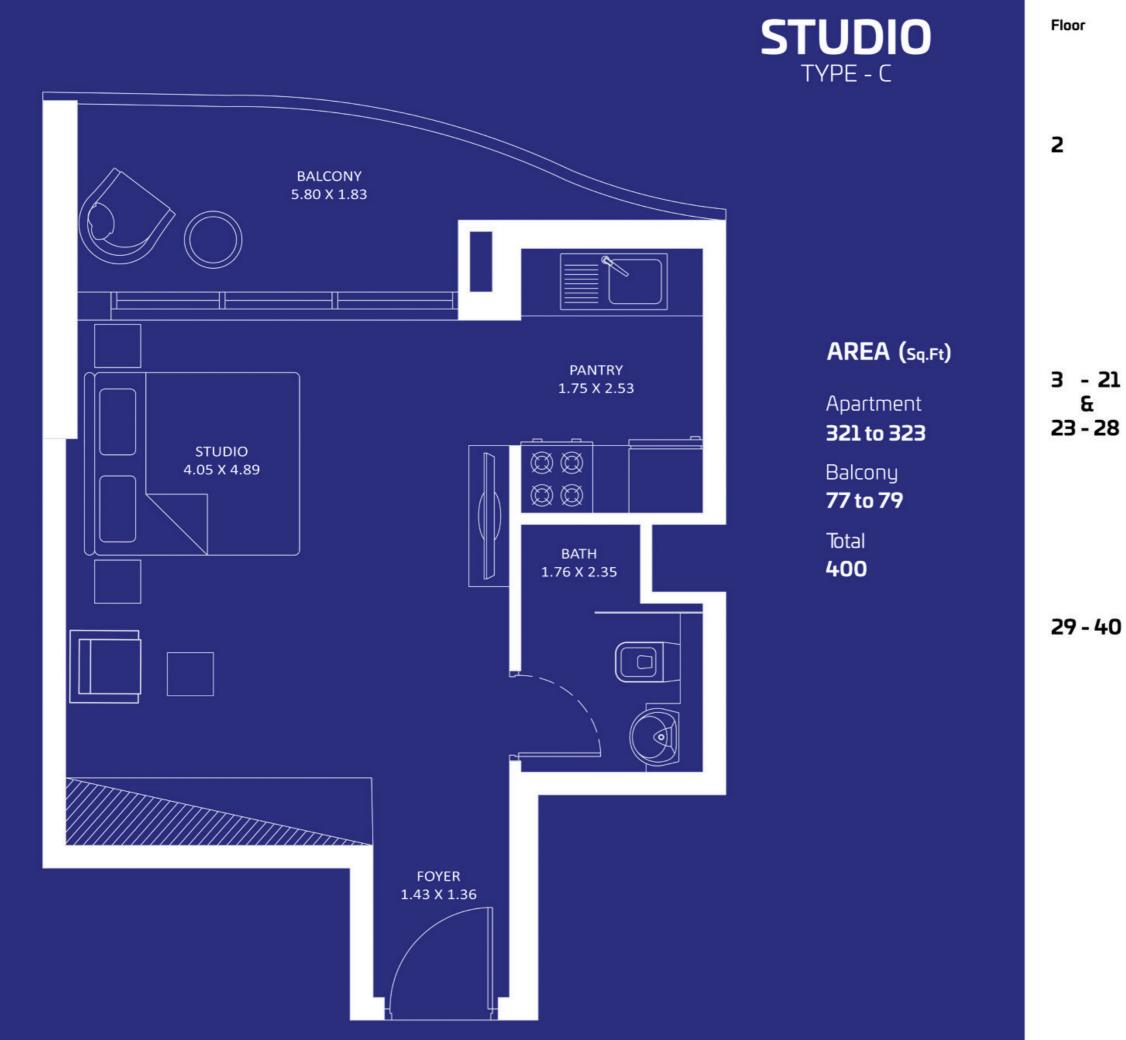

### AREA (Sq.Ft)

Apartment **835 to 839** 

Balcony **346 to 350** 

Total **1,184 to 1,185** 

Oceanz 2

29 - 40

| A  |     |       | 6   |
|----|-----|-------|-----|
|    | 504 | 03 02 |     |
| 06 | 5   | -     | 01  |
| 0  | 7   | 6     | 34/ |
| L  | 1   | ſ     | J-L |
| 08 | Ľ,  |       | 12  |
| 09 | 10  | 11    |     |
| L  |     | -     |     |
| U  |     |       | U   |