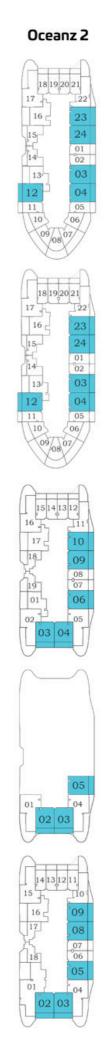

#### Jogging Track

**Relaxation Zone** 

Floor

3 - 21 & 23-28

Oceanz 1

## **1 BEDROOM**

Oceanz 1

Q

Floor

3 - 21 æ 23 - 28

29 - 40

FEATURES: ☑ Office

Total

#### Oceanz 2

Oceanz 1

29 - 40