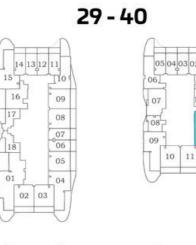

DROOM 3.38 X 3.23 BATH 1.81 X 2.30 LIVING / DINING BALCONY 5.18 X 3.43 3.01 X 4.55 POWDER FOYER FEATURES: 1.35 X 3.00 2.40 X 1.22 🗹 Pool

1







 $\bigotimes$ 







## **GARDEN SUITE**

1

2

3 - 21









Oceanz 1

 $\bigotimes$ 









#### FEATURES :

🗹 Pool



Floor

## 2 BEDROOM

BALCONY 4.04 X 5.58

### AREA (Sq.Ft)

Apartment **835 to 839** 

Balcony **346 to 350** 

Total **1,184 to 1,185** 



Oceanz 2

29 - 40



| A  |     |       | 6   |
|----|-----|-------|-----|
|    | 504 | 03 02 |     |
| 06 | 5   | -     | 01  |
| 0  | 7   | 6     | 34/ |
| L  | 1   | ſ     | J-L |
| 08 | Ľ,  |       | 12  |
| 09 | 10  | 11    |     |
| L  |     | -     |     |
| U  |     |       | U   |







Floor

Oceanz 1

Oceanz 2

Oceanz 1

Oceanz 2



FEATURES :

🗹 Pool ☑ Maid Room

Floor



Q

Oceanz 2

Oceanz 1

## **3 BEDROOM** TYPE-A

1,211 Balcony 593 Total 1,804







Q

Oceanz 1

## **3 BEDROOM**







### 29тн - 40тн FLOOR



Oceanz 1



STUDIO

1 BEDROOM

2 BEDROOM



#### **MARITME & SEAVIEW**





PANAROMIC SEA VIEW

## **AMENITIES - FIRST FLOOR**



#### LEGEND

**1. INFINITY SWIMMING POOL** 2. BEACH **3. KIDS POOL** 4. KIDS SPLASH PAD **5. KIDS SHOWER AREA** 6. KIDS PLAY AREA 7. TRAMPOLINE PARK 8. CRICKET PITCH 9. AQUATIC GYM **10. HEALTH BAR 11. JOGGING TRACK 12. PADDLE TENNIS 13. BASKETBALL COURT 14. TABLE TENNIS 15. CHESS BOARDS 16. SNOOKER ZONE 17. SQUASH COURT 18. SUNKEN SEATING 19. RELAXATION ZONE 20. CABANA AREA 21. SEATING AREA** 22. BBQ AREA **23. OPEN CIGAR LOUNGE** 24. FEMALE STEAM SAUNA **25. MALE STEAM SAUNA** 

## **AMENITIES - SECOND FLOOR**