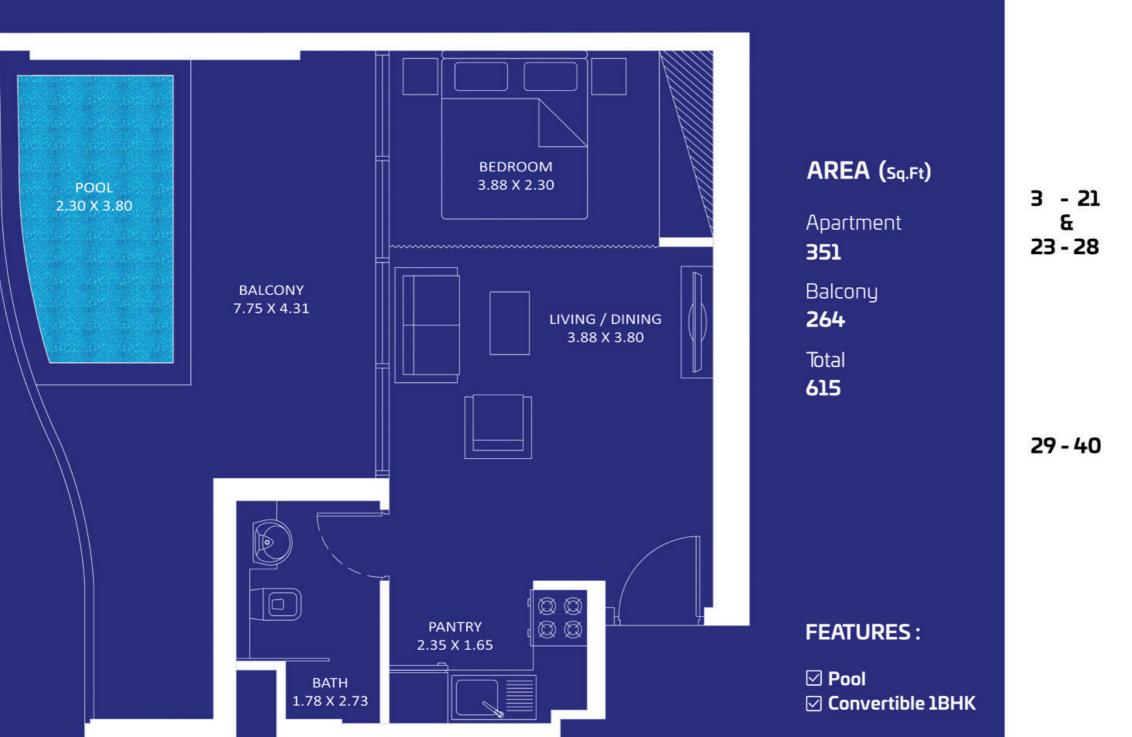

## **1 BEDROOM**

Oceanz 1

Q

Floor

3 - 21 æ 23 - 28

29 - 40

FEATURES: ☑ Office

Total

### AREA (Sq.Ft)

Apartment **835 to 839** 

Balcony **346 to 350** 

Total **1,184 to 1,185** 

Oceanz 2

29 - 40

| A  |     |       | 6   |
|----|-----|-------|-----|
|    | 504 | 03 02 |     |
| 06 | 5   | -     | 01  |
| 0  | 7   | 6     | 34/ |
| L  | 1   | ſ     | J-L |
| 08 | Ľ,  |       | 12  |
| 09 | 10  | 11    |     |
| L  |     | -     |     |
| U  |     |       | U   |