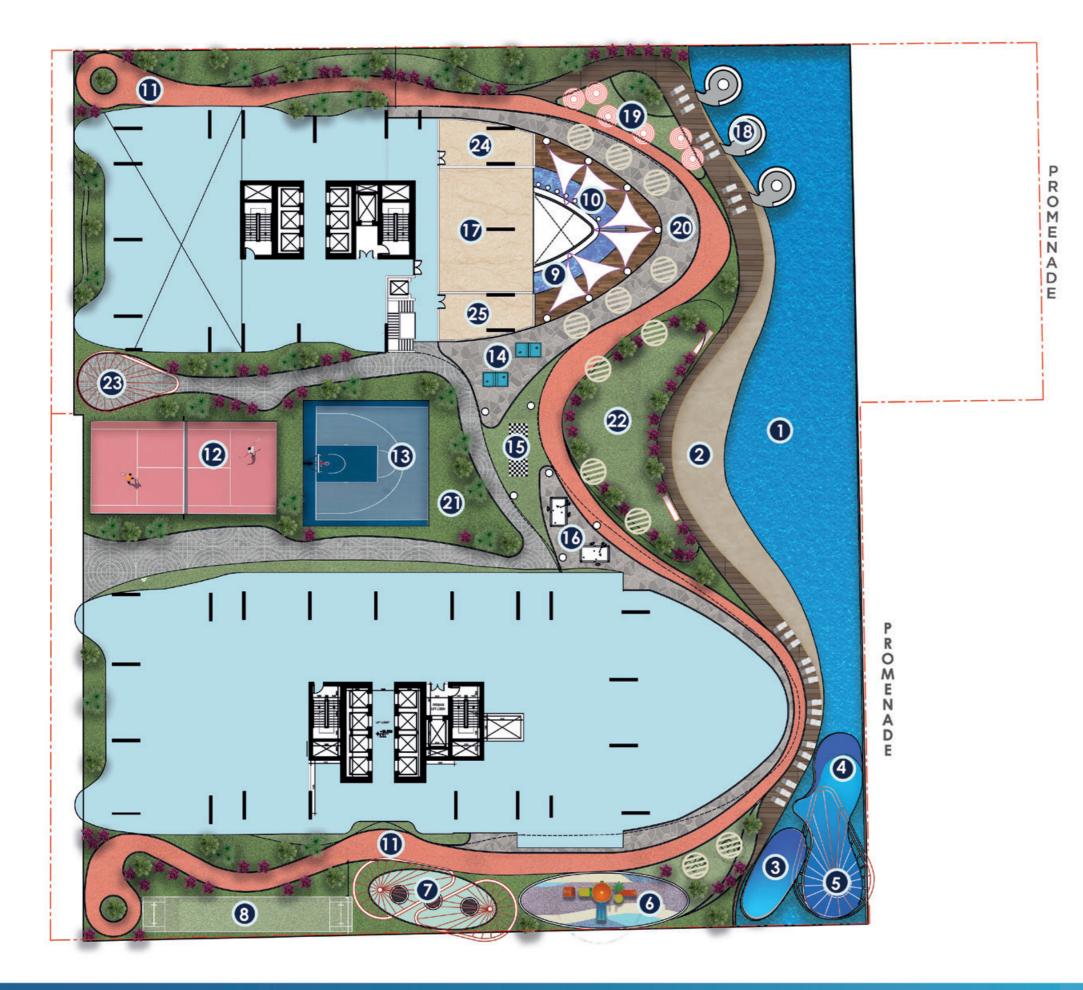

## **AMENITIES - FIRST FLOOR**

#### LEGEND

**1. INFINITY SWIMMING POOL** 2. BEACH **3. KIDS POOL** 4. KIDS SPLASH PAD **5. KIDS SHOWER AREA** 6. KIDS PLAY AREA 7. TRAMPOLINE PARK 8. CRICKET PITCH 9. AQUATIC GYM **10. HEALTH BAR 11. JOGGING TRACK 12. PADDLE TENNIS 13. BASKETBALL COURT 14. TABLE TENNIS 15. CHESS BOARDS 16. SNOOKER ZONE 17. SQUASH COURT 18. SUNKEN SEATING 19. RELAXATION ZONE 20. CABANA AREA 21. SEATING AREA** 22. BBQ AREA **23. OPEN CIGAR LOUNGE** 24. FEMALE STEAM SAUNA **25. MALE STEAM SAUNA** 