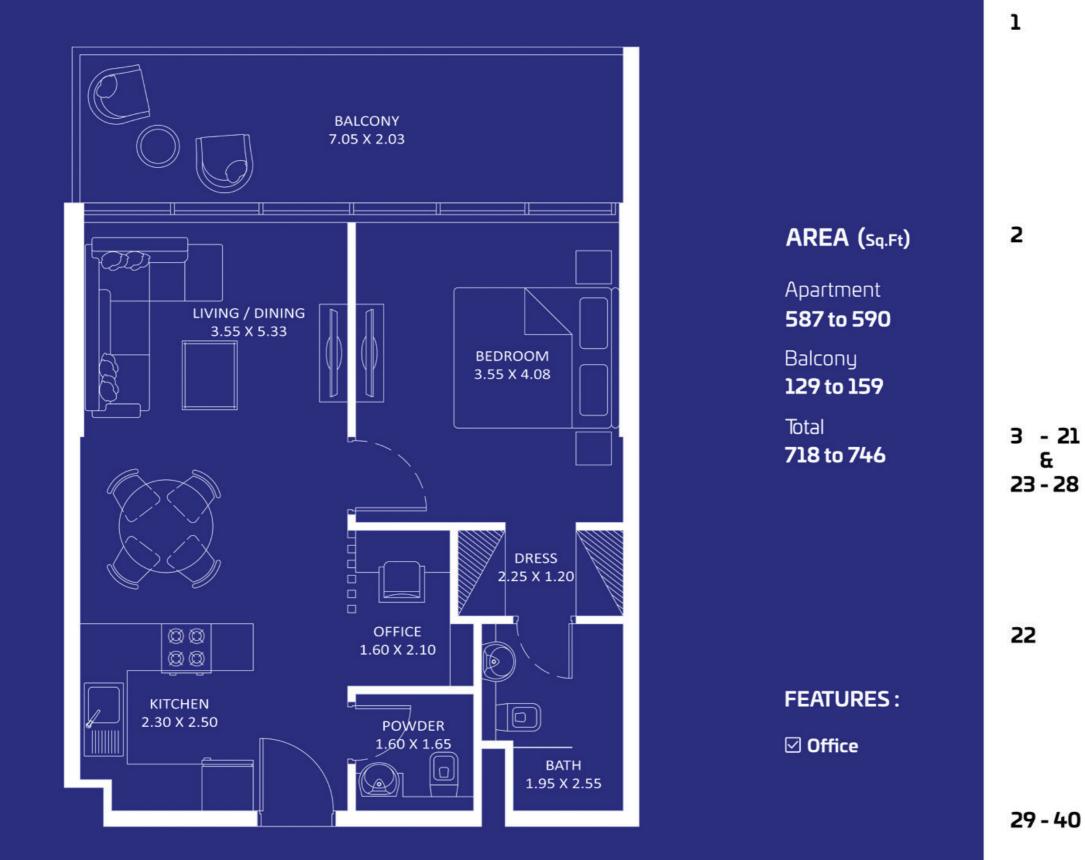

## **1 BEDROOM**

Oceanz 1

Q

Floor

3 - 21 æ 23 - 28

29 - 40

FEATURES: ☑ Office

Total

### AREA (Sq.Ft)

Apartment **835 to 839** 

Balcony **346 to 350** 

Total **1,184 to 1,185** 

Oceanz 2

29 - 40

| A  |     |       | 6   |
|----|-----|-------|-----|
|    | 504 | 03 02 |     |
| 06 | 5   | -     | 01  |
| 0  | 7   | 6     | 34/ |
| L  | 1   | ſ     | J-L |
| 08 | Ľ,  |       | 12  |
| 09 | 10  | 11    |     |
| L  |     | -     |     |
| U  |     |       | U   |