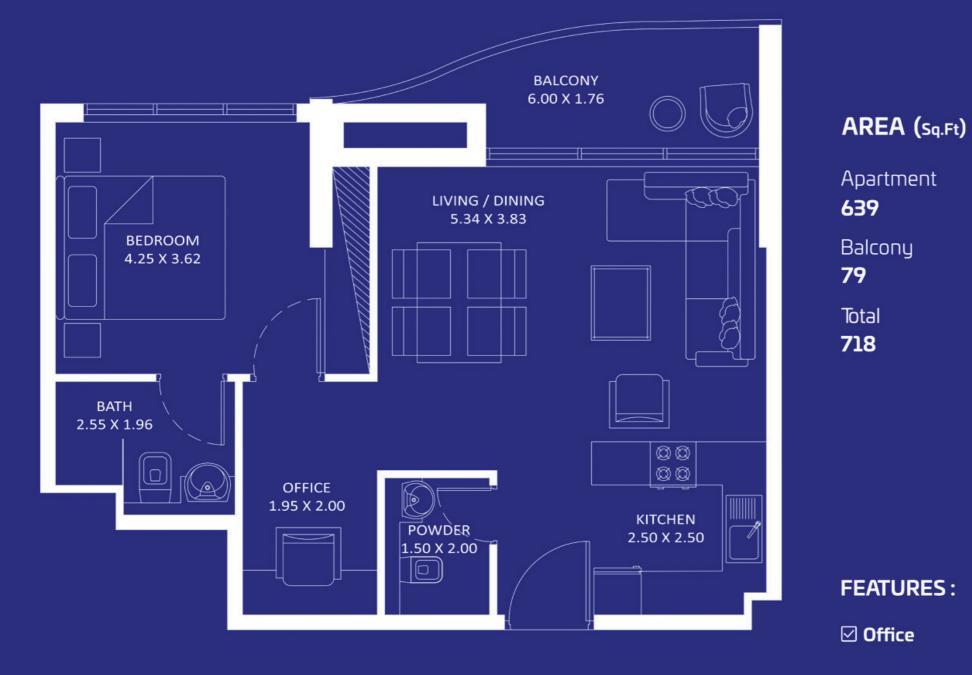

## **1 BEDROOM**

Oceanz 1

Q

Floor

3 - 21 æ 23 - 28

29 - 40

FEATURES: ☑ Office

Total

### AREA (Sq.Ft)

Apartment **835 to 839** 

Balcony **346 to 350** 

Total **1,184 to 1,185** 

Oceanz 2

29 - 40

| A  |     |       | 6   |
|----|-----|-------|-----|
|    | 504 | 03 02 |     |
| 06 | 5   | -     | 01  |
| 0  | 7   | 6     | 34/ |
| L  | 1   | ſ     | J-L |
| 08 | Ľ,  |       | 12  |
| 09 | 10  | 11    |     |
| L  |     | -     |     |
| U  |     |       | U   |